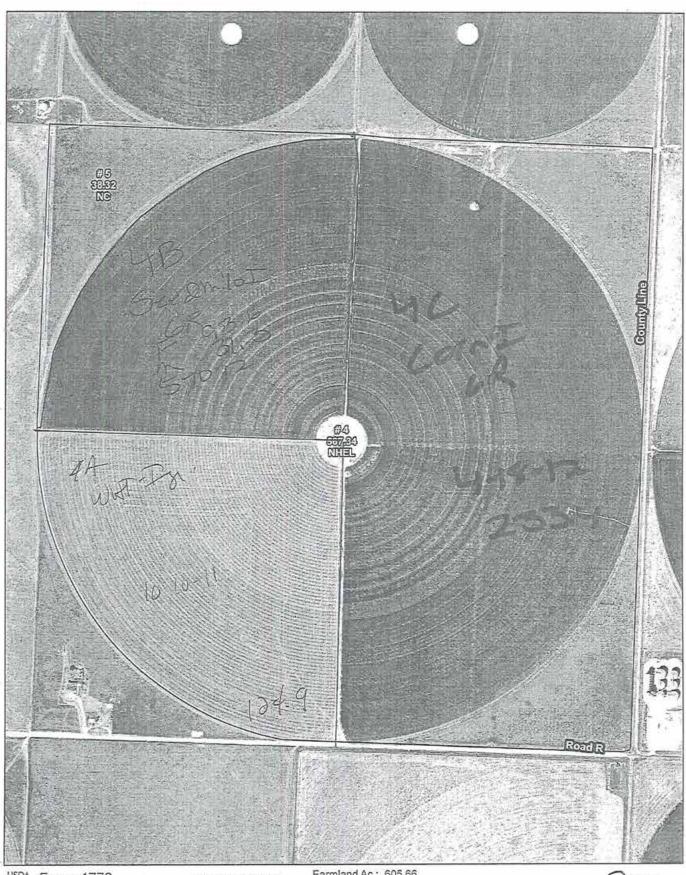

# **AERIAL MAP**

Field borders provided by Farm Service Agency as of 5/21/2008. Aerial photography provided by Aerial Photography Field Office.

Hartley Co. Line