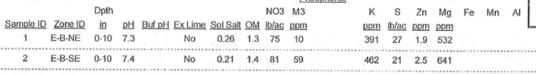

**Burnett East** 

215

Crop: Corn - 2013

Soil Sampling

Phosphorus

Dpth NO3 M3 Zn Mg Sample ID Zone ID in pH Buf pH Ex Lime Sol Salt OM lb/ac ppm lb/ac ppm ppm ppm E-B-NE 0-10 7.3 No 0.26 1.3 75 391 1.9 532 1 E-B-SE 0-10 7.4 No 0.21 1.4 81 462 21 2.5

**Burnett East** 

215

Crop: Wheat - 2013

Soil Sampling

Phosphorus

Dpth in pH Buf pH Ex Lime Sol Salt OM Ib/ac ppm ppm lb/ac ppm ppm E-B-SW 0-10 7.3 No 0.2 1.4 45 15 18

W-B-N

W-B-NE