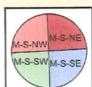

Steck North

82

Crop: Not Specified - 2013

Soil Sampling

|           |         |           |     |          |         |          |           |       | Ph  | osphorus |     |       |     |     |    |    |    | M-S-SW M-S-SE |
|-----------|---------|-----------|-----|----------|---------|----------|-----------|-------|-----|----------|-----|-------|-----|-----|----|----|----|---------------|
|           |         | Dpth      |     |          |         |          |           | NO3   | МЗ  |          | K   | S     | Zn  | Mg  | Fe | Mn | Al |               |
| Sample ID | Zone ID | <u>in</u> | Hq  | Buf pH   | Ex Lime | Sol Salt | <u>0M</u> | lb/ac | ppm |          | ppm | lb/ac | ppm | ppm |    |    |    |               |
| 1         | M-S-SW  | 0-10      | 7   |          | No      | 0.23     | 1.8       | 84    | 41  | 100      | 482 | 15    | 3.6 | 526 |    |    |    |               |
| 2         | M-S-NW  | 0-10      | 6.6 | 1 - 27 7 |         | 0.28     | 1.8       | 96    | 23  |          | 552 | 18    | 3.8 | 523 |    |    |    |               |
| 3         | M-S-NE  | 0-10      | 7.8 |          | Hi      | 0.43     | 1.8       | 153   | 29  |          | 402 | 39    | 2.4 | 445 |    |    |    |               |
| 4         | M-S-SE  | 0-10      | 7.2 |          | Hi      | 1        | 1.9       | 84    | 20  |          | 443 | 27    | 1.8 | 437 |    |    |    |               |
|           |         |           |     |          |         |          |           |       |     |          |     |       |     |     |    |    |    |               |