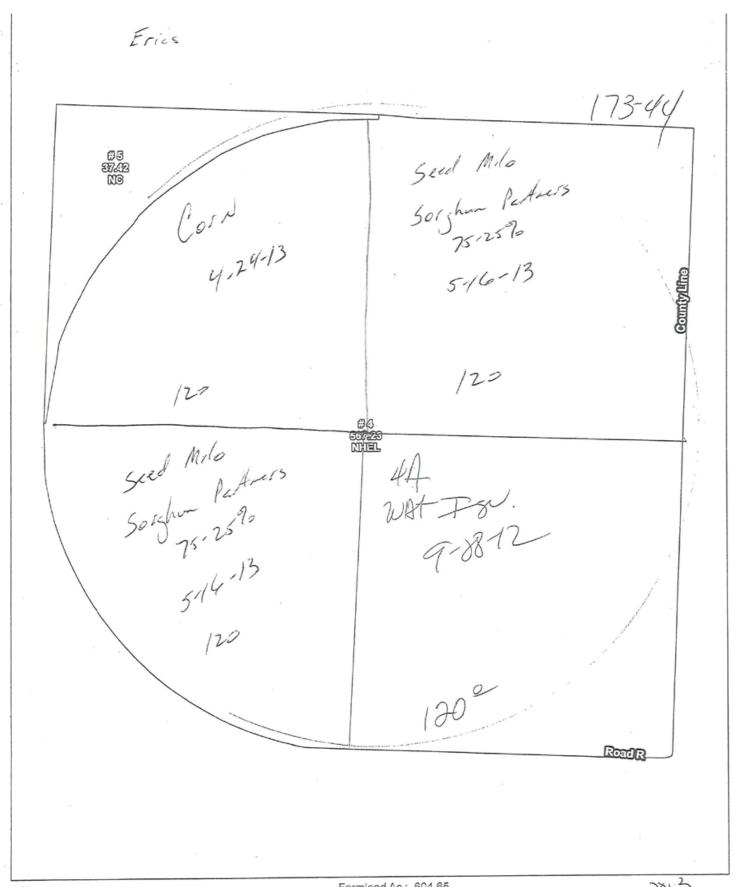

Eric 173 Soil Sampling

Crop: Corn - 2013

Phosphorus

Dpth NO3 M3 Sample ID Zone ID in pH Buf pH Ex Lime Sol Salt OM Ib/ac ppm

K Zn Ma Mn ppm lb/ac ppm ppm

No 0.17 1.5 81 41 428 18 1.3 556 SW-E

NE-E

SE-E

S-P-W S-P-E

N-P-W N-P-E

Eric

1 SW-E 0-10 7.3

Crop: Wheat - 2013

Soil Sampling

Phosphorus

Dpth NO3 M3 S Zn Mg K Mn Al Fe Sample ID Zone ID in pH Buf pH Ex Lime Sol Salt OM lb/ac ppm ppm lb/ac ppm ppm SE-E 0-10 7.3 0.22 1.4 63 27 401 18 2.9 546 0-10 7.5 3 NE-E

No 0.28 1.4 66 27 372 30 2.4 536

Pickering South

206

206

Crop: Not Specified - 2013

Soil Sampling

Phosphorus

Pickering North

Crop: Not Specified - 2013

Soil Sampling

Phosphorus

2 N-P-E 0-10 7.5 No 0.3 1.6 60 38 405 18 2.4 709 \*\*\*\*\*\*\*\*\*\*\*\*\* 

**Burnett West** 

214

Crop: Corn - 2013

Eric

173

Doth

1 SW-E 0-10 7.3 No 0.17 1.5 81 41

Crop: Corn - 2013

NO3 M3 S Zn Mg Fe Mn Al ppm lb/ac ppm ppm Sample ID Zone ID in pH Buf pH Ex Lime Sol Salt OM Ib/ac ppm

428 18 1.3 556

401 18 2.9 546

Eric

/73 Crop: Wheat - 2013

Soil Sampling

NO3 M3 K S Zn Mg Fe Mn Al ppm lb/ac ppm ppm Sample ID Zone ID in pH Buf pH Ex Lime Sol Salt OM Ib/ac ppm

No 0.22 1.4 63 27 2 SE-E 0-10 7.3 NE-E 0-10 7.5 No 0.28 1.4 66 27 372 30 2.4 536 NE-E SF-F

Pickering South 206 Crop: Not Specified - 2013

Soil Sampling

**Phosphorus** 

K S Zn Mg Fe Mn Al NO3 M3 Dpth ppm lb/ac ppm ppm Sample ID Zone ID in pH Buf pH Ex Lime Sol Salt OM Ib/ac ppm

298 27 1.3 643 No 0.27 1.3 54 8 1 S-P-W 0-10 7.6 424 21 1.8 640 No 0.23 1.4 42 31

Pickering North 204 Crop: Not Specified - 2013

Soil Sampling

**Phosphorus** 

Zn Mg Fe Mn Doth NO3 M3 Sample ID Zone ID in pH Buf pH Ex Lime Sol Salt OM Ib/ac ppm ppm lb/ac ppm ppm 2.5 705 1 N-P-W 0-10 7.5 0.3 1.6 63 22

No 0.3 1.6 60 38 405 18 2.4 709 N-P-E 0-10 7.5

No

N-P-W N-P-E

Burnett West 214 Crop: Corn - 2013