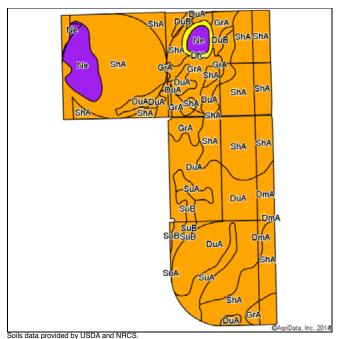

## **TRACTS 1&2 - SOIL MAP**

Soils Version

State: Texas
County: Hartley

Location: 35° 49' 49.49, 102° 10' 38.68

Township: Channing Acres: 2504.25
Date: 7/3/2014

| JUIS U | ata provided by                                           | USDA an | a NHCS.          |                            |                      |              |                             |                   |                             |                  | 0.74                          | nData, Inc. 201                |                       | riDataInc.co |                    |
|--------|-----------------------------------------------------------|---------|------------------|----------------------------|----------------------|--------------|-----------------------------|-------------------|-----------------------------|------------------|-------------------------------|--------------------------------|-----------------------|--------------|--------------------|
|        | Symbol: TX20<br>Symbol: TX34                              |         |                  |                            |                      |              |                             |                   |                             |                  |                               |                                |                       |              |                    |
| Code   | Soil<br>Description                                       | Acres   | Percent of field | Non-Irr<br>Class<br>Legend | Non-<br>Irr<br>Class | Irr<br>Class | Alfalfa<br>hay<br>Irrigated | Corn<br>Irrigated | Corn<br>silage<br>Irrigated | Grain<br>sorghum | Grain<br>sorghum<br>Irrigated | Sorghum<br>silage<br>Irrigated | Soybeans<br>Irrigated | Wheat        | Wheat<br>Irrigated |
| ShA    | Sherm clay<br>loam, 0 to<br>1 percent<br>slopes           | 979.26  | 39.1%            |                            | IIIe                 | lls          |                             | 190               | 23                          | 30               | 140                           | 20                             | 40                    | 20           | 60                 |
| DuA    | Dumas<br>loam, 0 to<br>1 percent<br>slopes                | 695.94  | 27.8%            |                            | IIIe                 | lle          |                             | 170               |                             | 28               | 115                           |                                | 40                    | 20           | 55                 |
| ShA    | Sherm silty<br>clay loam,<br>0 to 1<br>percent<br>slopes  | 224.94  | 9.0%             |                            | IIIe                 | lls          |                             | 190               | 23                          | 30               | 140                           | 20                             | 40                    | 20           | 60                 |
| GrA    | Gruver<br>loam, 0 to<br>1 percent<br>slopes               | 189.52  | 7.6%             |                            | IIIe                 | lle          |                             | 170               | 21                          | 28               | 130                           | 20                             | 40                    | 20           | 65                 |
| Ne     | Ness clay                                                 | 146.10  | 5.8%             |                            | Vlw                  |              |                             |                   |                             |                  |                               |                                |                       |              |                    |
| SuA    | Sunray<br>clay loam,<br>0 to 1<br>percent<br>slopes       | 97.28   | 3.9%             |                            | IIIe                 | lle          |                             |                   |                             | 25               | 85                            |                                |                       | 16           | 50                 |
| DmA    | Dumas<br>loam, 0 to<br>1 percent<br>slopes                | 61.69   | 2.5%             |                            | IIIe                 | lle          |                             | 170               |                             | 28               | 115                           |                                | 40                    | 20           | 55                 |
| SuB    | Sunray<br>clay loam,<br>1 to 3<br>percent<br>slopes       | 32.08   | 1.3%             |                            | IIIe                 | IIIe         |                             |                   |                             | 25               | 85                            |                                |                       | 15           | 45                 |
| НаА    | Gruver clay loam, 0 to 1 percent slopes                   | 28.46   | 1.1%             |                            | IIIe                 | lle          |                             | 170               | 21                          | 28               | 130                           | 20                             | 40                    | 20           | 65                 |
| DfC    | Dallam fine<br>sandy<br>loam, 3 to<br>5 percent<br>slopes | 24.92   | 1.0%             |                            | IVe                  | IVe          | 4                           |                   |                             | 25               | 75                            |                                |                       | 15           | 35                 |
| DuB    | Dumas<br>loam, 1 to<br>3 percent<br>slopes                | 24.06   | 1.0%             |                            | IIIe                 | IIIe         |                             | 150               |                             | 25               | 100                           |                                | 35                    | 16           | 50                 |
|        |                                                           |         |                  | Weigh                      | ited Av              | erage        | *_                          | 159               | 12.9                        | 27.1             | 119.5                         | 11.4                           | 35.2                  | 18.5         | 54.5               |