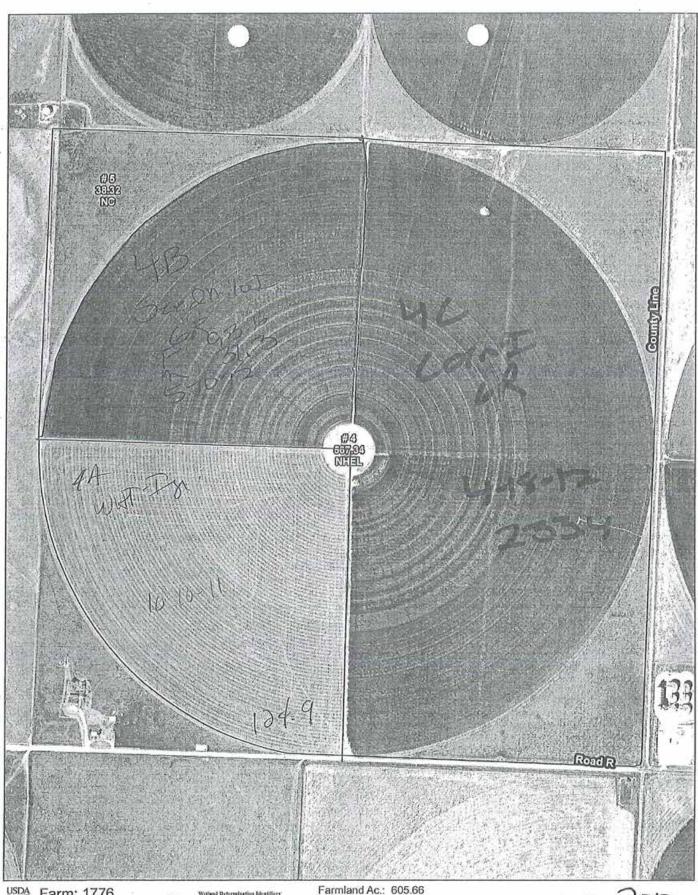

2 | 15-44   |           |           |       |          |         | Oit     |           | 200.70    | WILEA | HEVY     | 1       | GR      |          | 105.35    |
|              |              |             |         |           |           |       |          |         |         |           |           |       |          |         |         |          |           |



Farm: 1776
FSA Tract: 957
Moore County



Farmand Ac.: 644.52 Cropland Ac.: 615.96

0 310 620 Feet

Crop Year: 2012



Farm: 1776
FSA Tract: 954
Moore County

Restricted Une
 Limited Restrictions
 Exemps from Conservation Compliance Provide

Farmland Ac.: 316.63 Cropland Ac.: 315.52 o

0 220 440 Feet

Crop Year: 2012



Farm: 1776 FSA Tract: 1382 **Moore County** 



Cropland Ac.: 631.04

280 560 Feet ш

0

Crop Year: 2012



Farm: 1776 ESA Tract: 1247 **Moore County** 

Farmland Ac.: 605.66 Cropland Ac.: 567.34

280

Crop Year: 2012 560 Feet

Hartley, Texas

FSA - 578 (Producer Print)

Producer Name and Address

WAYNE & BRENT CLARK PTNSHIP PO BOX 812 DUMAS. TX 79029-0812

## REPORT OF COMMODITIES FARM AND TRACT DETAIL LISTING

Form Approved - OMB No. 0560-0004

PROGRAM YEAR: 2012

DATE: 06/14/2012 PAGE: 2

| Farm<br>Number                 | Tract<br>Number               | Field        | Irrigation<br>Practice     | Commodity       | Var/<br>Type | Int<br>Use | Act<br>Use       | C/C<br>Status          | Reporting<br>Unit            | Reported<br>Quantity            | Determined<br>Quantity          | Crop<br>Land                | Planting<br>Date           | Planting<br>Period          | End<br>Date | Produc