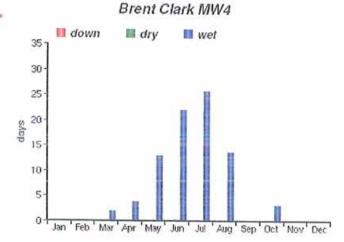

ure:

448



Legal:

Report: 01 Jan 13 - 16 Dec 13

| status | description |                         | days  |
|--------|-------------|-------------------------|-------|
| H      | pivot       | on / water on           | 38.2  |
| W      | pivot       | reverse / water on      | 45.2  |
| ML     | pivot       | reverse / water low psi | 0.1   |
| wI.    | pivot       |                         | 0.0   |
| 1.1    | pivot       | off/ water on           | 0.5   |
| d      | pivot       | on / water off          | 0.1   |
| D      | pivot       | reverse / water off     | 0.3   |
| S      | pivot       | off / water off         | 266.3 |

2000 gpm on 500 acre at 90 % eff = 15.94 acre in 0 bpa yield/(15.94 acre in applied + ) 0.00" rainfall = 0.0 bu/ac in (total est irr. acre ft = 738.0' YTD)





5. A.A

V-Chart

Customer

FARMLAND MANAGEMENT SERVICES

1803 WOODFIELD DR

SAVOY, IL 61874 UNITED STATES

Dalhart, TX 79022-8201

UNITED STATES

Dealer No. 00000196

Gergen Irrigation

Valley Dealer

12332 HWY 87 N

PO Box 459

Field Name Sec 45

> Sprinkler Order No. 10986578 Parent Order No. 10986577

Plant Valley Systems/Parts

Of Shipment W/SYS (10986577) Order Date 03/24/2013 Load Date 04/11/2013 Dealer PO Method

17 Span Valley Standard Pivot 8000 Machine Flow 1900 GPM Pivot Pressure 36 PSI

Cover Sheet - 04/05/2013

| Original—District Office Copy  NORTH PLAINS WATER CONSERVATION DISTRICT No. 2  REGISTRATION AND LOG OF WELL  ENSTRUCTIONS: Fill one in quadrupiticals. Submits all copies to Constly Committeeness for registration. (Phase type or plant.)  1. Well Owner L. D. Dickeri