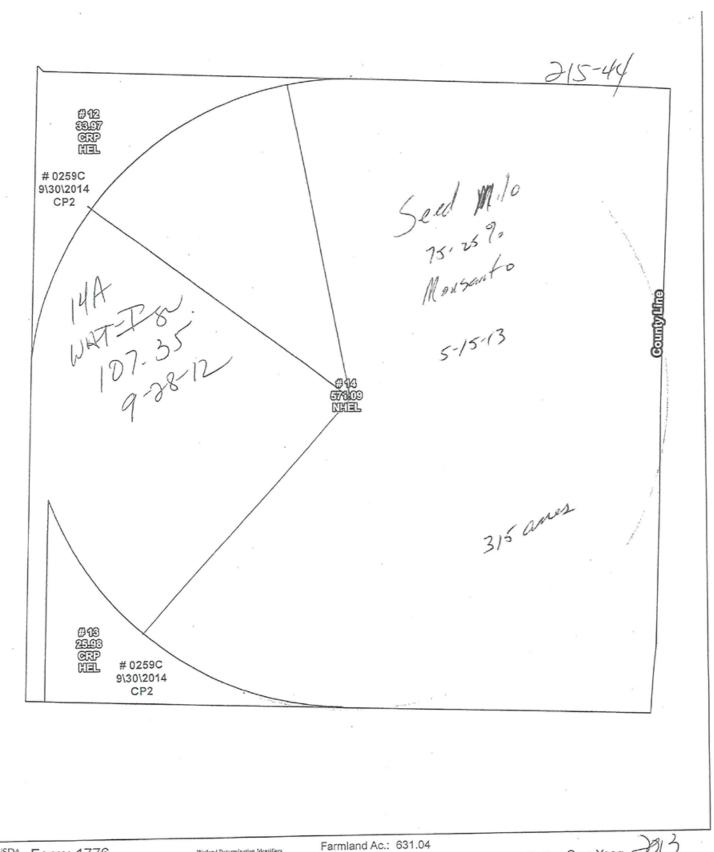

#### **TRACTS 1&2 - SURVEY MAP**

TRACT-1.—EAST-2 SECTION-173, AND A PARCEL OUT OF WEST-2 SECTION 173, BLOCK -44, H. & T. C. RR. COMPANY SURVEY IN HARTLEY & MOORE COUNTIES, TEXAS, SAVE & EXCEPT A 2.99 ACRE TRACT OUT OF THE NE COR. EAST-2. TRACT-2.—PAST-2 SECTION-206, BLOCK-44, H. & T. C. RR. CO. SURVEY IN HARTLEY & MOORE COUNTIES, TEXAS, SAVE & EXCEPT A 2.99 ACRE TRACT OUT OF SOUTHEAST CORNER.

TRACT-3.—SECTIONS 214, & 215, BLOCK-44, H. & T. C. RR. CO. SURVEY IN HARTLEY & MOORE COUNTIES, TEXAS. TRACT-6.—10 ACRE TRACT OUT OF SE CORNER SECTION-250, BLOCK-44, H. & T. C. RR. CO. SURVEY IN HARTLEY COUNTY, TEXAS.

USDA Farm: 1776 FSA Tract: 1382 Moore County

Cropland Ac.: 631.04

280 560 Feet 0 

Crop Year: C

Map Created: 12/10/2012

Farm: 1776
FSA Tract: 957
Moore County

Wethand Determination Identifiers

9 Restricted Use