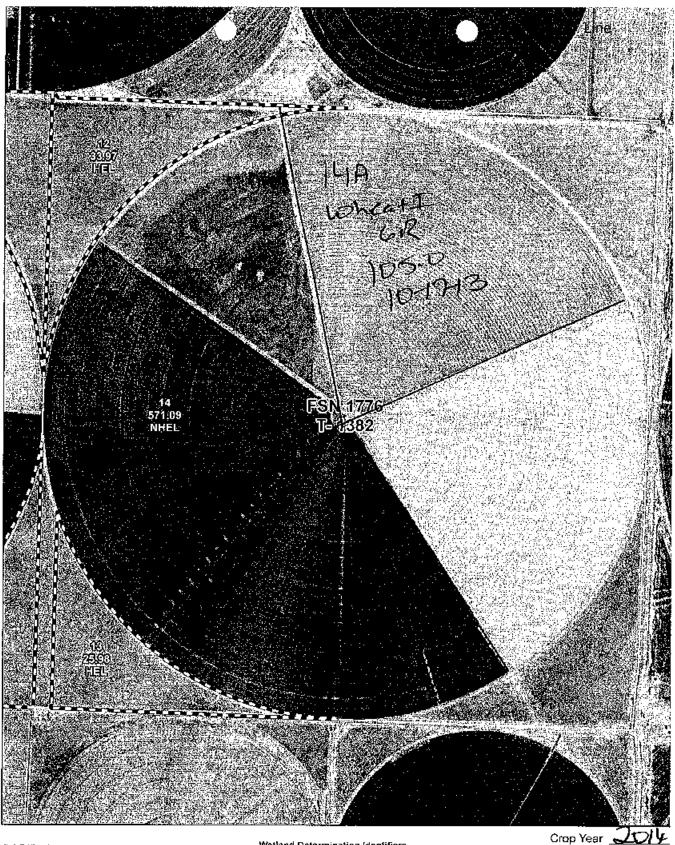

USDA Farm: 1776 FSA Tract: 1382 Moore County

Cropland Ac.: 631.04

280 560 Feet 0 

Crop Year: C

Map Created: 12/10/2012

Farm: 1776
FSA Tract: 957
Moore County

Wethand Determination Identifiers

9 Restricted Use