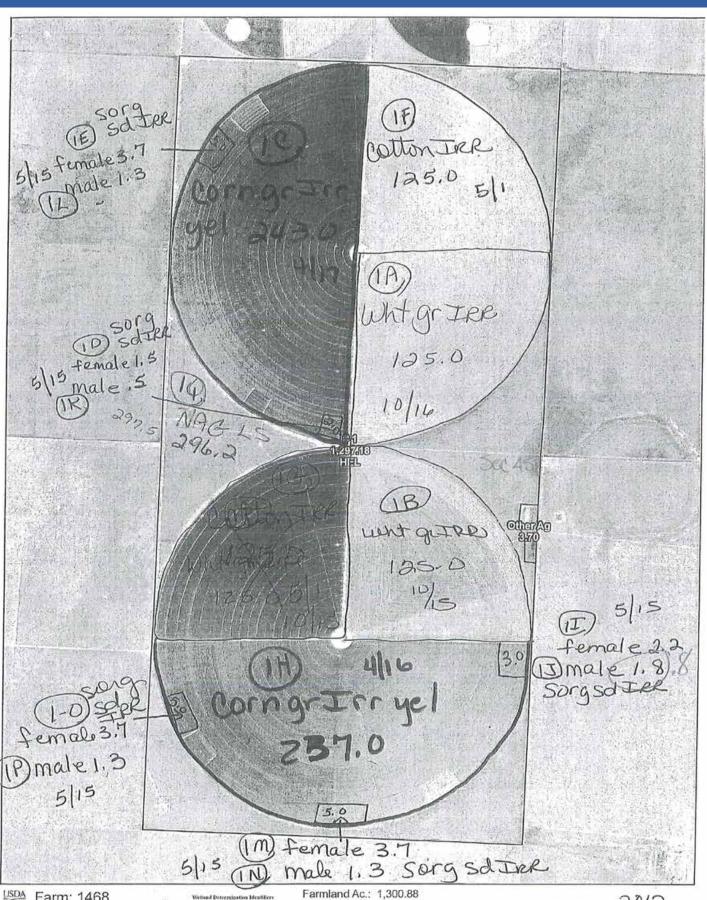

at all red<br>uses on the         | quired crops and<br>a above       |                        |             |
| roducer's                      | s Signatur                    | e (By)       |                            |                 |              |            |                  |                        |                              |                                 | Date                            |                             |                            |                             |             |                                     |                                   |                        |             |

This program or activity will be conducted on a non discriminatory basis without regard to race, color, religion, national origin, sex, age, marital status, or disability



Farm: 1468
FSA Tract: 4889
Hartley County

Wethood Determination Identifiers

\* Remeted the
Limited Resistance
Langer from Concernion Compliance Provide
Without Fair do not represent the size, choose

Farmland Ac.: 1,300.88 Cropland Ac.: 1,297.18 o

450 900 Feet

Crop Year: <u>2012</u>

Map Created: 09/22/2011



FSA Tract: 4890 Hartley County

Farmland Ac.: 320.44 Cropland Ac.: 320.44 640 Feet

Crop Year: <u>201</u>2

Map Created: 09/22/2011

FARMLAND MANAGEMENT SERVICES CROP INFORMATION REPORT Crop Year: 2013

OPERATOR NAME: BYPAT CLOCK

| FIELD * NUMBER | ACRES  | CROP        | VARIETY               | PLANTING<br>DATE | 1.7.755500