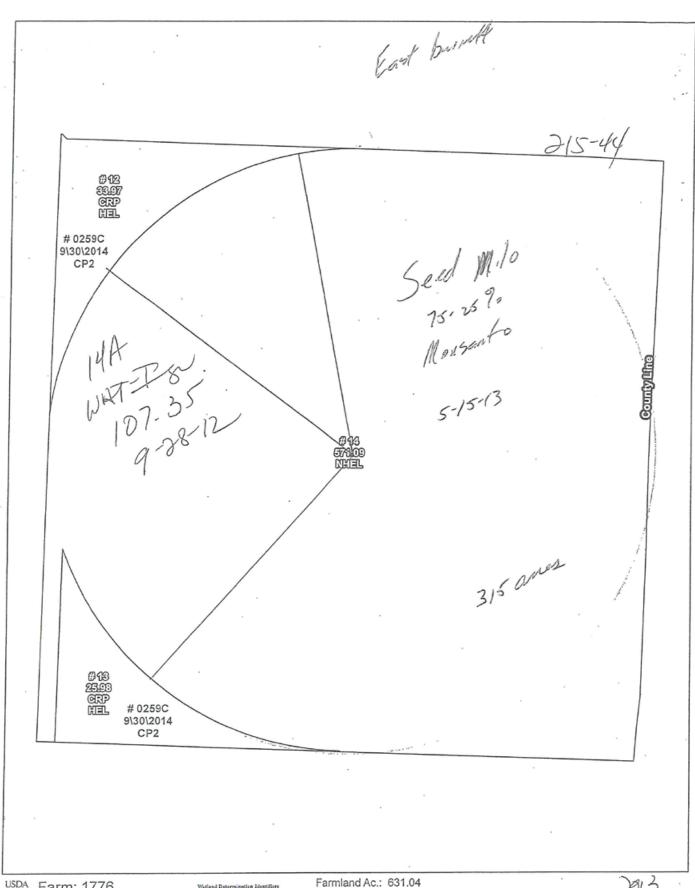

USDA Farm: 1776 FSA Tract: 1382 Moore County

Cropland Ac.: 631.04

280 560 Feet 0 

Crop Year: C

Map Created: 12/10/2012

Farm: 1776
FSA Tract: 957
Moore County

Wethand Determination Identifiers

9 Restricted Use