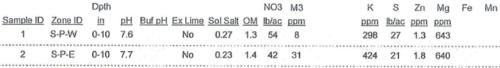

Pickering South 206 Crop: Not Specified - 2013

Soil Sampling

**Phosphorus** 

K S Zn Mg Fe Mn Al NO3 M3 Dpth ppm lb/ac ppm ppm Sample ID Zone ID in pH Buf pH Ex Lime Sol Salt OM Ib/ac ppm

298 27 1.3 643 No 0.27 1.3 54 8 1 S-P-W 0-10 7.6 424 21 1.8 640 No 0.23 1.4 42 31