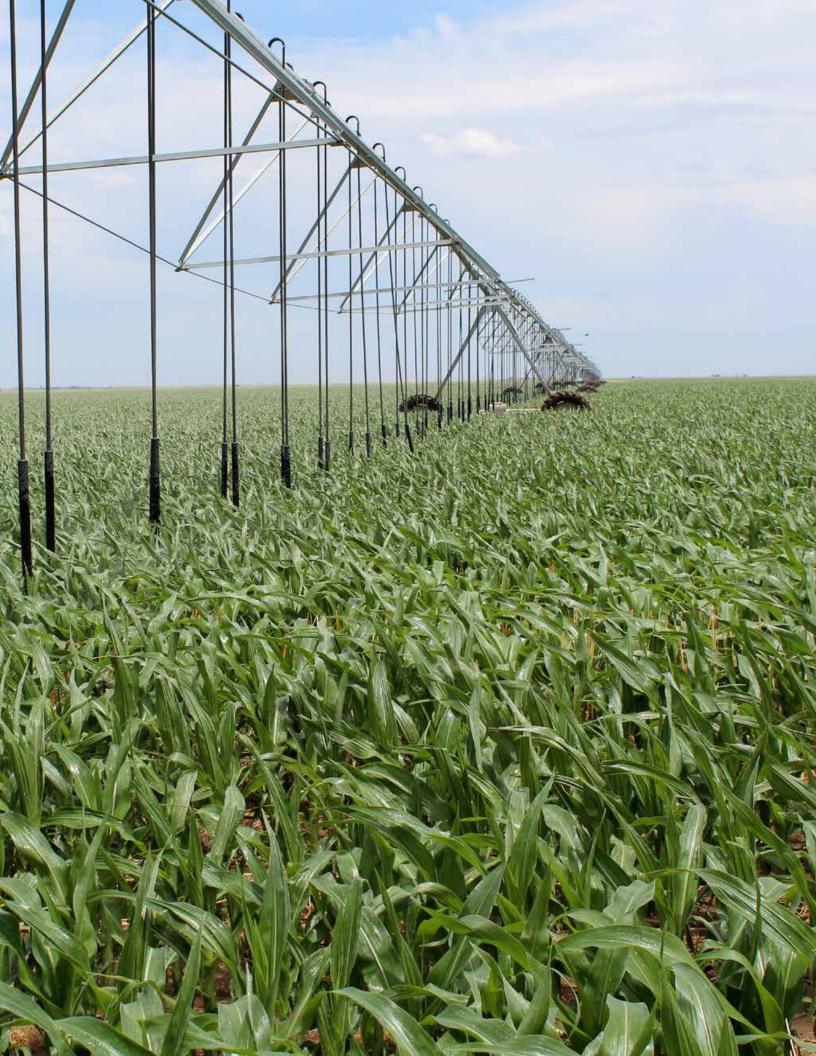

| Mediany 2011 5-2                                                   |
| Steek<br>Pickling |                           |                                      | 50 - 1151<br>50 - 1151 km                          | 8035                                                  |                               |                          |                              |                                                                    |
|                   | Publication of the second |                                      | - L                                                |                                                       |                               |                          |                              |                                                                    |



**FARM: 1468** 

Texas U.S. Department of Agriculture Prepared: 5/16/14 2:07 PM

HartleyFarm Service AgencyCrop Year:2014Report ID: FSA-156EZAbbreviated 156 Farm RecordPage:1 of 2

DISCLAIMER: This is data extracted from the web farm database. Because of potential messaging failures in MIDAS, this data is not guaranteed to be an accurate and complete representation of data contained in the MIDAS system, which is the system of record for Farm Records.

Operator Name Farm Identifier Recon Number

WAYNE & BRENT CLARK PTNSHIP

Farms Associated with Operator:

None

CRP Contract Number(s): None

| Farmland              | Cropland              | DCP<br>Cropland        | WBP               | WRP/EWP | CRP<br>Cropland | GRP | Farm<br>Status    | Number of<br>Tracts |
|-----------------------|----