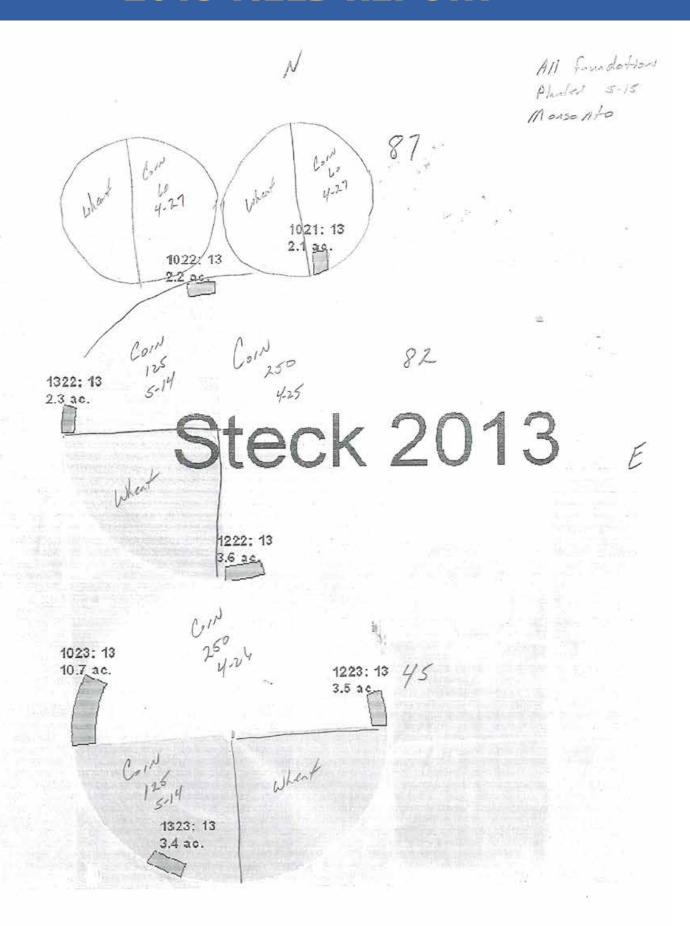

S-S-NE

Steck South Soil Sampling 45

Crop: Not Specified - 2013

|           |         |      |     |        |         |          |           |       | Ph  | osphorus |     |       |     |     |    |               |    | S-S-SW S-S-SE |
|-----------|---------|------|-----|--------|---------|----------|-----------|-------|-----|----------|-----|-------|-----|-----|----|---------------|----|---------------|
|           |         | Dpth |     |        |         |          |           | NO3   | МЗ  |          | K   | S     | Zn. | Mg  | Fe | Mn            | Al |               |
| Sample ID | Zone ID | in   | pН  | Buf pH | Ex Lime | Sol Salt | <u>MO</u> | lb/ac | ppm |          | ppm | lb/ac | ppm | ppm |    |               |    |               |
| 1         | S-S-SW  | 0-10 | 6.8 |        | No      | 0.15     | 1.7       | 69    | 24  |          | 467 | 15    | 3.1 | 530 |    |               |    |               |
| 2         | S-S-SE  | 0-10 | 7.4 |        | Hi      | 0.22     | 2.2       | 66    | 32  |          | 564 | 36    | 2.3 | 507 |    | , , , , , , , |    |               |
| 3         | S-S-NE  | 0-10 | 7.4 |        | Hi      | 0.25     | 1.8       | 84    | 16  |          | 421 | 21    | 2.1 | 503 |    |               |    |               |

Steck North

82

Crop: Not Specified - 2013

Soil Sampling

|           |         |           |     |          |         |          |           |       | Ph  | osphorus |     |       |     |     |    |    |    | M-S-SW M-S-SE |
|-----------|---------|-----------|-----|----------|---------|----------|-----------|-------|-----|----------|-----|-------|-----|-----|----|----|----|---------------|
|           |         | Dpth      |     |          |         |          |           | NO3   | МЗ  |          | K   | S     | Zn  | Mg  | Fe | Mn | Al |               |
| Sample ID | Zone ID | <u>in</u> | Hq  | Buf pH   | Ex Lime | Sol Salt | <u>0M</u> | lb/ac | ppm |          | ppm | lb/ac | ppm | ppm |    |    |    |               |
| 1         | M-S-SW  | 0-10      | 7   |          | No      | 0.23     | 1.8       | 84    | 41  | 100      | 482 | 15    | 3.6 | 526 |    |    |    |               |
| 2         | M-S-NW  | 0-10      | 6.6 | 1 - 27 7 |         | 0.28     | 1.8       | 96    | 23  |          | 552 | 18    | 3.8 | 523 |    |    |    |               |
| 3         | M-S-NE  | 0-10      | 7.8 |          | Hi      | 0.43     | 1.8       | 153   | 29  |          | 402 | 39    | 2.4 | 445 |    |    |    |               |
| 4         | M-S-SE  | 0-10      | 7.2 |          | Hi      | 1        | 1.9       | 84    | 20  |          | 443 | 27    | 1.8 | 437 |    |    |    |               |
|           |         |           |     |          |         |          |           |       |     |          |     |       |     |     |    |    |    |               |

Steck East

87

Crop: Not Specified - 2013

Soil Sampling

|                |                  | Dpth              |                  |        |               |      |                  | NO3 |    | osphorus | К                 | s                  | Zn  | Mg  | Fe | Mn | AI | E-S-W E-S-E |
|----------------|------------------|-------------------|------------------|--------|---------------|------|------------------|-----|----|----------|-------------------|--------------------|-----|-----|----|----|----|-------------|
| Sample ID<br>1 | Zone ID<br>E-S-W | <u>in</u><br>0-10 | <u>pH</u><br>7.5 | Buf pH | Ex Lime<br>No |      | <u>OM</u><br>1.5 |     |    |          | <u>ppm</u><br>445 | <u>lb/ac</u><br>18 |     | ppm |    |    |    |             |
| 2              | E-S-E            | 0-10              | 7.7              |        | Hi            | 0.34 | 2                | 159 | 45 |          | 504               | 27                 | 1.2 | 507 |    |    |    |             |

Steck West

87

Crop: Not Specified - 2013

Soil Sampling

|           |         |      |     |        |         |          |           |       | <u>Ph</u> | osphorus |     |       |     |     |       |        |    | W-S-W W-S-E |
|-----------|---------|------|-----|--------|---------|----------|-----------|-------|-----------|----------|-----|-------|-----|-----|-------|--------|----|-------------|
|           |         | Dpth |     |        |         |          |           | NO3   | M3        |          | K   | S     | Zn  | Mg  | Fe    | Mn     | Al |             |
| Sample ID | Zone ID | in   | pН  | Buf pH | Ex Lime | Sol Salt | <u>MO</u> | lb/ac | ppm       |          | ppm | lb/ac | ppm | ppm |       |        |    |             |
| 1         | W-S-w   | 0-10 | 7.2 |        | No      | 0.3      | 1.3       | 144   | 6         |          | 407 | 30    | 0.8 | 533 |       |        |    |             |
| 2         | W-S-E   | 0-10 | 7.5 |        | Hi -    | 0.4      | 1.5       | 150   | 29        |          | 435 | 30    | 1.1 | 487 |       |        |    |             |
|           |         |      |     |        |         | *******  |           |       |           |          |     |       |     |     | ***** | ****** |    |             |

\* Please attach field maps indicating crop location.

FARMLAND MANAGEMENT SERVICES CROP YIELD REPORT

Crop Year: 2012

FARMNAME: Hartley Co. Line

OPERATOR NAME: \_\_

|                                                      |        |       |        |           |       |            |         | ,,,,,      | 1417      |       | 1774       | 1776      |        |        | 1111       |       |        | 1776      |          | Esso # |
|------------------------------------------------------|--------|-------|--------|-----------|-------|------------|---------|------------|-----------|-------|------------|-----------|--------|--------|------------|-------|--------|-----------|----------|--------|
| " Please atta                                        |        |       | Sec 82 |           |       | See 45     | "       | Sec 87     | 1:        | "     | Sec 173    | 562206    | "      | 1      | Sec 215    |       | 11     | Sec 2/4   | NUMBER   | FIELD* |
| ch field maps                                        | 125    | 125   | 243    | 124       | 125   | 237        | 180,0   | 53,0       | 124.9     | 124.9 | 233.4      | 243       | 105.35 | 105.35 | 206.7      | 27.70 | 94.5   | 180       | ACRES    |        |
| " Please attach field maps indicating crop location. | Cotton | wheat | Com    | Cottons   | Wheat | Colm       | Cottons | Coin       | Seed MILS | wheat | CON        | Coln      | whent  | Cotton | C.12       | wheat | Collow | Seed MILO | CROP     |        |
|                                                      | - 0-   | 54.01 | 89     | 1117 165. | 61.79 | 82,45      | -0-     | 74.31      | 4500 165. | 57,2  | 167.05     | 136,28    | 19.31  | -0-    | 101.89     | 28.19 | -0-    | 2800 155. | YIELD    |        |
|                                                      | Heil   |       | Ha; 1  | Some Heil | ,     | Track 4889 | He; 1   | Tract 4990 |           |       | Tract 1247 | Track 954 | 130:1  | 14-651 | Tract 1382 | 1,441 | \      | Tract 957 | COMMENTS |        |
|                                                      |        |       |        |           |       | 130:1      |         | Has 1      |           |       | Hail       | Har 1     |        |        | Hai!       |       |        |           |          |        |
|                                                      |        |       |        |           |       |            |         |            |           |       |            |           |        |        |            |       |        |           |          |        |