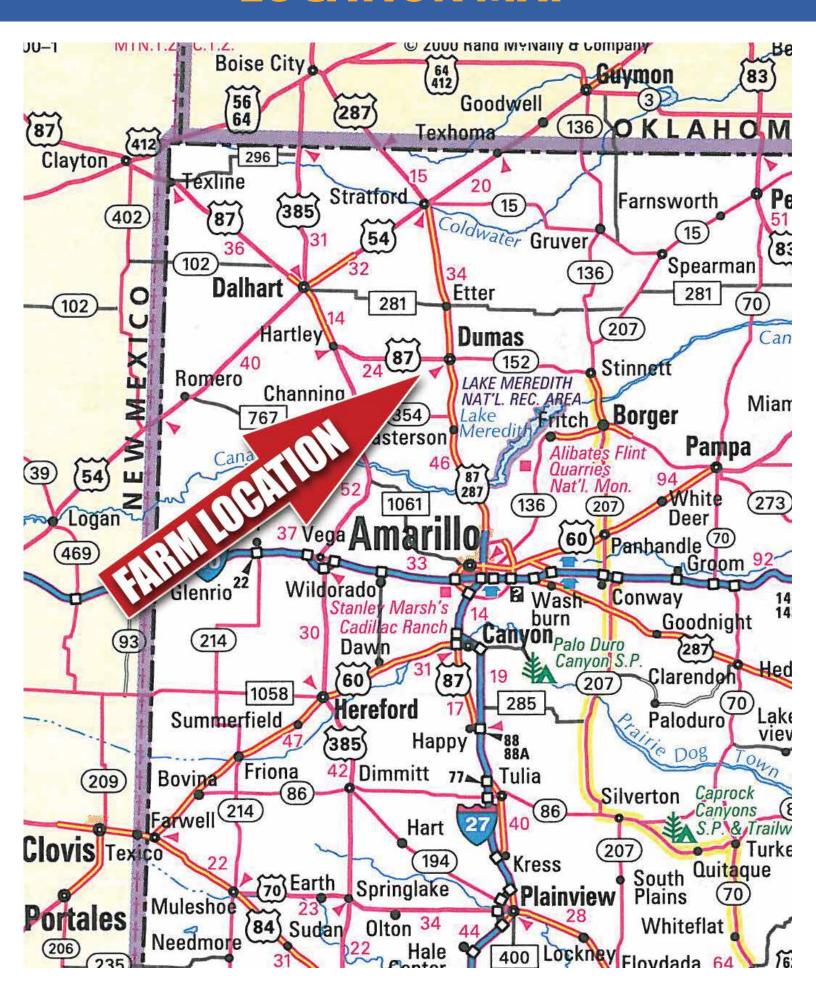

sume no liability for (and disclaim any and all promises, representations and warranties with respect to) the information and reports contained herein.

Seller: Proventus II, LLC

Auction Company: Schrader Real Estate and Auction Company, Inc.







Paul A. Lynn, Broker Paul A. Lynn & Associates, LLC, Texas Licensed Broker #9000489

At Auction with Reserve & 2% Buyer's Premium. Aggrieved persons may apply for payment from the Real Estate Recovery Trust Account administered by the Texas Real Estate Commission.

# **BOOKLET INDEX**

- LOCATION MAP & GAZETEER MAP
- AERIAL MAPS
- SURVEYS
- SOIL MAPS & SOIL TESTS
- YIELD INFORMATION
- FSA INFORMATION & MAPS
- MINERAL RIGHTS
- WELL & IMPROVEMENTS SUMMARY
- IRRIGATION SUMMARY
- TAX RECORDS
- PRELIMINARY TITLE



# **MAPS**

## **LOCATION MAP**



# **GAZETEER MAP**



# **AERIAL MAP**



#### **TRACTS 1&2 - SURVEY MAP**



TRACT-1.—EAST-2 SECTION-173, AND A PARCEL OUT OF WEST-2 SECTION 173, BLOCK -44, H. & T. C. RR. COMPANY SURVEY IN HARTLEY & MOORE COUNTIES, TEXAS, SAVE & EXCEPT A 2.99 ACRE TRACT OUT OF THE NE COR. EAST-2. TRACT-2.—PAST-2 SECTION-206, BLOCK-44, H. & T. C. RR. CO. SURVEY IN HARTLEY & MOORE COUNTIES, TEXAS, SAVE & EXCEPT A 2.99 ACRE TRACT OUT OF SOUTHEAST CORNER.

TRACT-3.—SECTIONS 214, & 215, BLOCK-44, H. & T. C. RR. CO. SURVEY IN HARTLEY & MOORE COUNTIES, TEXAS. TRACT-6.—10 ACRE TRACT OUT OF SE CORNER SECTION-250, BLOCK-44, H. & T. C. RR. CO. SURVEY IN HARTLEY COUNTY, TEXAS.

TRACT-7.—WEST-2 SECTION-206, BLOCK-44, H. & T. C. RR. CO. SURVEY IN HARTLEY COUNTY, TEXAS.

#### **TRACT 3 - SURVEY MAP**



# **SOIL INFO