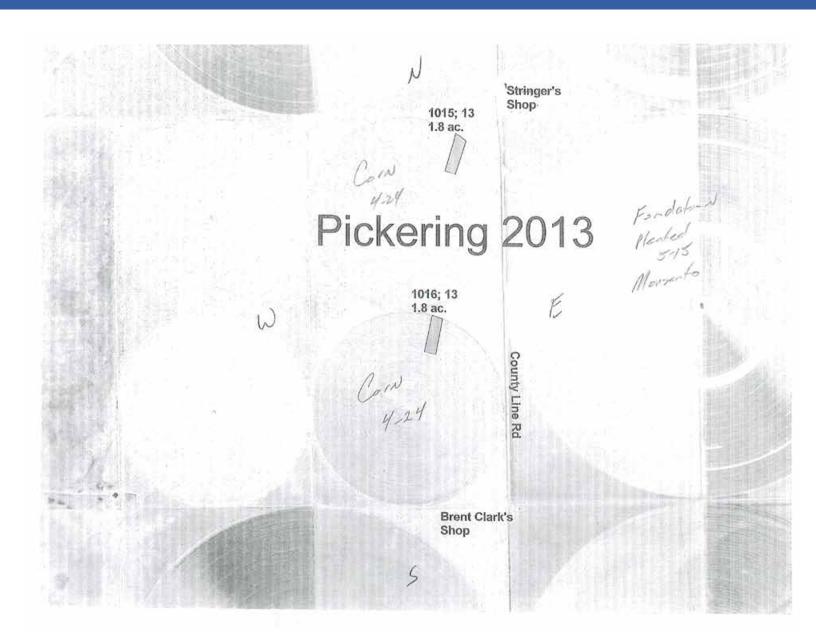

Pickering South 206 Crop: Not Specified - 2013

Soil Sampling

**Phosphorus** 

K S Zn Mg Fe Mn Al NO3 M3 Dpth ppm lb/ac ppm ppm Sample ID Zone ID in pH Buf pH Ex Lime Sol Salt OM Ib/ac ppm

298 27 1.3 643 No 0.27 1.3 54 8 1 S-P-W 0-10 7.6 424 21 1.8 640 No 0.23 1.4 42 31

Pickering North 204 Crop: Not Specified - 2013

Soil Sampling

**Phosphorus** 

Zn Mg Fe Mn Doth NO3 M3 Sample ID Zone ID in pH Buf pH Ex Lime Sol Salt OM Ib/ac ppm ppm lb/ac ppm ppm 2.5 705 1 N-P-W 0-10 7.5 0.3 1.6 63 22

No 0.3 1.6 60 38 405 18 2.4 709 N-P-E 0-10 7.5

No

N-P-W N-P-E

Burnett West 214 Crop: Corn - 2013