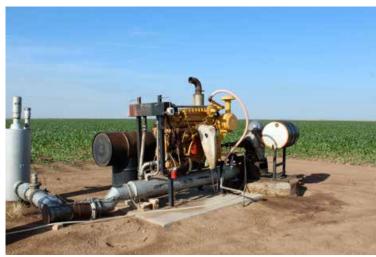

7-8 yrs.  | Amarillo, 150 hp |
| 2/4              | Chevrolet 396      | Nat. Gas | 7-8 yrs.  | No Name Plate    |
| 2/5              | Chevrolet 396      | Nat. Gas | 7-8 yrs.  | Amarillo, 150 hp |
| 2/6              | Chevrolet 396      | Nat. Gas | 7-8 yrs.  | Randolph, 150 hp |
| 2/7              | Chevrolet 396      | Nat. Gas | 7-8 yrs.  | Amarillo, 90 hp  |
| 2/8              | Chevrolet 396      | Nat. Gas | 7-8 yrs.  | Green, 110 hp    |
| 2/9              | Chevrolet 396      | Nat. Gas | 7-8 yrs.  | Amarillo, 100 hp |
| 2/10             | Chevrolet 396      | Nat. Gas | 7-8 yrs.  | Amarillo, 150 hp |
| 2/11             | Chevrolet 396      | Nat. Gas | 7-8 yrs.  | No Name Plate    |

Unequipped Wells: There were no unequipped wells identified on either of the subject tracts.







#### 2012 Annual Production Report

Completed Report and Associated Documentation Due March 1, 2013.

PROPERTY: STECK #1

SABRINA LEVEN RNA AG SERVICES LLC PO BOX 2081 DUMAS TX 79029

NORTH PLAINS OWNER: PROVENTUS II, LLC

GROUNDWATER 1803 WOODFIELD DR STE B, SAVOY IL 61874 (217) 356-5518 E-mail

Hartley Co Line V

| P | ro | per   | tyl  | D      | 59    |   |
|---|----|-------|------|--------|-------|---|
| 7 | DI | TOTAL | TOVE | T 1012 | CANIL | 3 |

DATE ENTERED: ENTERED BY:

| Total Acres: 1600                                                                                                                                                                                                                                       | Section | Block | Survey | County  |
|--------------------