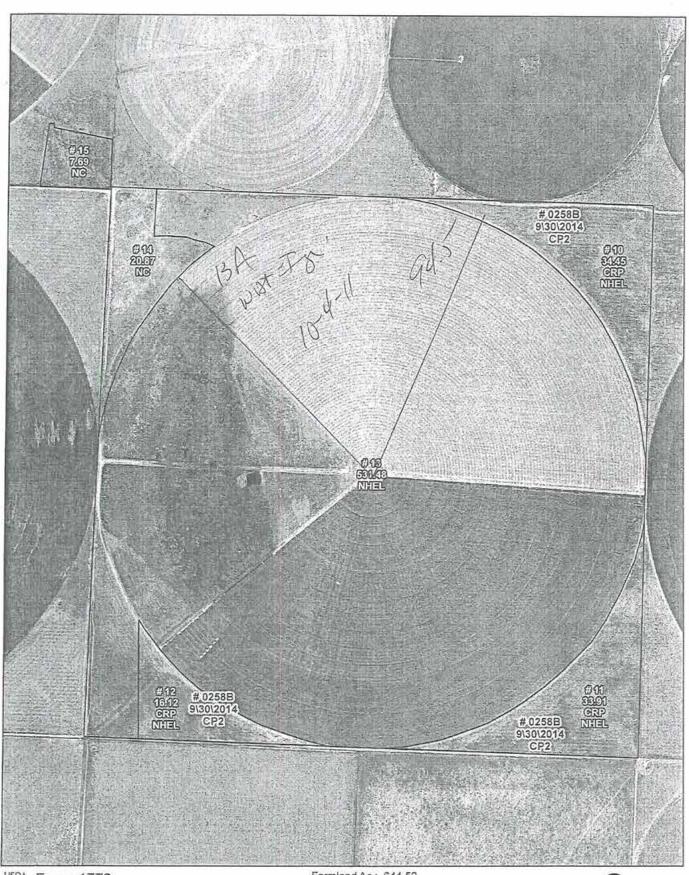

USDA Farm: 1776 FSA Tract: 1382 Moore County

Cropland Ac.: 631.04

280 560 Feet 0 

Crop Year: C

Map Created: 12/10/2012

Farm: 1776
FSA Tract: 957
Moore County

Wethand Determination Identifiers

9 Restricted Use