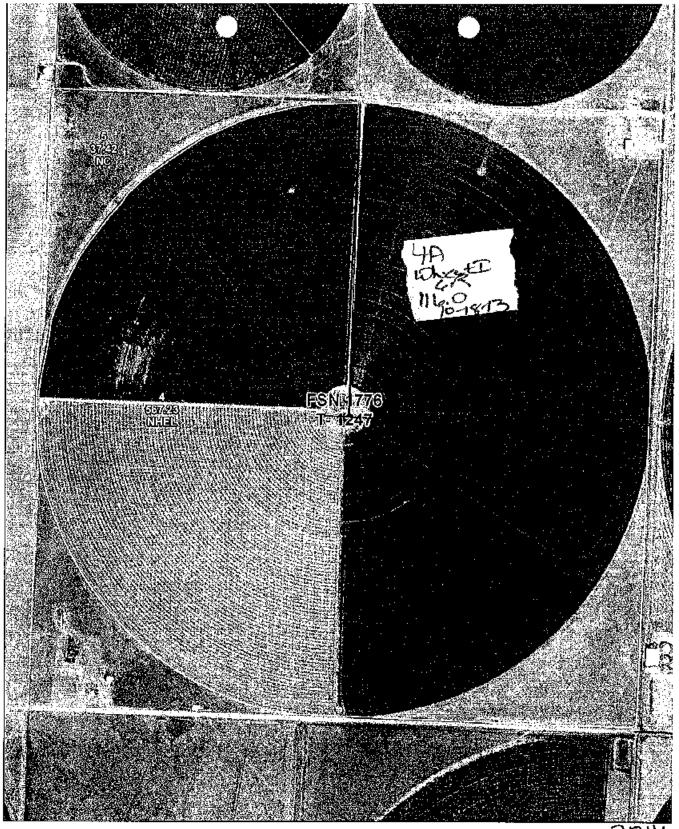

Farmland Ac.: 644.04 Cropland Ac.: 615.73

0 310 620 Feet

Crop Year:

Map Created: 12/10/2012

FSA Tract: 1247
Moore County

Wetland Determination Identifiers

• Retricted Une

\* Limited Retrictions