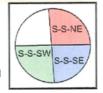

S-S-NE

Steck South Soil Sampling 45

Crop: Not Specified - 2013

|           |         |      |     |        |         |          |           |       | Ph  | osphorus |     |       |     |     |    |               |    | S-S-SW S-S-SE |
|-----------|---------|------|-----|--------|---------|----------|-----------|-------|-----|----------|-----|-------|-----|-----|----|---------------|----|---------------|
|           |         | Dpth |     |        |         |          |           | NO3   | МЗ  |          | K   | S     | Zn. | Mg  | Fe | Mn            | Al |               |
| Sample ID | Zone ID | in   | pН  | Buf pH | Ex Lime | Sol Salt | <u>MO</u> | lb/ac | ppm |          | ppm | lb/ac | ppm | ppm |    |               |    |               |
| 1         | S-S-SW  | 0-10 | 6.8 |        | No      | 0.15     | 1.7       | 69    | 24  |          | 467 | 15    | 3.1 | 530 |    |               |    |               |
| 2         | S-S-SE  | 0-10 | 7.4 |        | Hi      | 0.22     | 2.2       | 66    | 32  |          | 564 | 36    | 2.3 | 507 |    | , , , , , , , |    |               |
| 3         | S-S-NE  | 0-10 | 7.4 |        | Hi      | 0.25     | 1.8       | 84    | 16  |          | 421 | 21    | 2.1 | 503 |    |               |    |               |