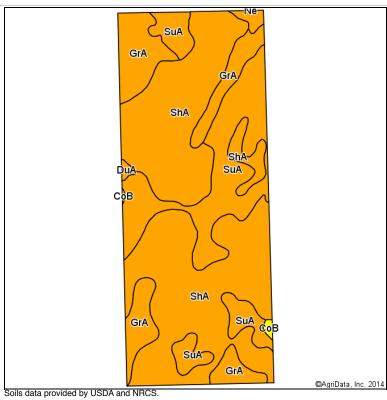

## **TRACTS 1&2 - SOIL MAP**

Soils Version

State: Texas
County: Hartley

Location: 35° 49' 49.49, 102° 10' 38.68

Township: Channing Acres: 2504.25
Date: 7/3/2014

| JUIS U | ata provided by                                           | USDA an | a NHCS.          |                            |                      |              |                             |                   |                             |                  | 0.74                          | nData, Inc. 201                |                       | riDataInc.co |                    |
|--------|-----------------------------------------------------------|---------|------------------|----------------------------|----------------------|--------------|-----------------------------|-------------------|-----------------------------|------------------|-------------------------------|--------------------------------|-----------------------|--------------|--------------------|
|        | Symbol: TX20<br>Symbol: TX34                              |         |                  |                            |                      |              |                             |                   |                             |                  |                               |                                |                       |              |                    |
| Code   | Soil<br>Description                                       | Acres   | Percent of field | Non-Irr<br>Class<br>Legend | Non-<br>Irr<br>Class | Irr<br>Class | Alfalfa<br>hay<br>Irrigated | Corn<br>Irrigated | Corn<br>silage<br>Irrigated | Grain<br>sorghum | Grain<br>sorghum<br>Irrigated | Sorghum<br>silage<br>Irrigated | Soybeans<br>Irrigated | Wheat        | Wheat<br>Irrigated |
| ShA    | Sherm clay<br>loam, 0 to<br>1 percent<br>slopes           | 979.26  | 39.1%            |                            | IIIe                 | lls          |                             | 190               | 23                          | 30               | 140                           | 20                             | 40                    | 20           | 60                 |
| DuA    | Dumas<br>loam, 0 to<br>1 percent<br>slopes                | 695.94  | 27.8%            |                            | IIIe                 | lle          |                             | 170               |                             | 28               | 115                           |                                | 40                    | 20           | 55                 |
| ShA    | Sherm silty<br>clay loam,<br>0 to 1<br>percent<br>slopes  | 224.94  | 9.0%             |                            | IIIe                 | lls          |                             | 190               | 23                          | 30               | 140                           | 20                             | 40                    | 20           | 60                 |
| GrA    | Gruver<br>loam, 0 to<br>1 percent<br>slopes               | 189.52  | 7.6%             |                            | IIIe                 | lle          |                             | 170               | 21                          | 28               | 130                           | 20                             | 40                    | 20           | 65                 |
| Ne     | Ness clay                                                 | 146.10  | 5.8%             |                            | Vlw                  |              |                             |                   |                             |                  |                               |                                |                       |              |                    |
| SuA    | Sunray<br>clay loam,<br>0 to 1<br>percent<br>slopes       | 97.28   | 3.9%             |                            | IIIe                 | lle          |                             |                   |                             | 25               | 85                            |                                |                       | 16           | 50                 |
| DmA    | Dumas<br>loam, 0 to<br>1 percent<br>slopes                | 61.69   | 2.5%             |                            | IIIe                 | lle          |                             | 170               |                             | 28               | 115                           |                                | 40                    | 20           | 55                 |
| SuB    | Sunray<br>clay loam,<br>1 to 3<br>percent<br>slopes       | 32.08   | 1.3%             |                            | IIIe                 | IIIe         |                             |                   |                             | 25               | 85                            |                                |                       | 15           | 45                 |
| НаА    | Gruver clay loam, 0 to 1 percent slopes                   | 28.46   | 1.1%             |                            | IIIe                 | lle          |                             | 170               | 21                          | 28               | 130                           | 20                             | 40                    | 20           | 65                 |
| DfC    | Dallam fine<br>sandy<br>loam, 3 to<br>5 percent<br>slopes | 24.92   | 1.0%             |                            | IVe                  | IVe          | 4                           |                   |                             | 25               | 75                            |                                |                       | 15           | 35                 |
| DuB    | Dumas<br>loam, 1 to<br>3 percent<br>slopes                | 24.06   | 1.0%             |                            | IIIe                 | IIIe         |                             | 150               |                             | 25               | 100                           |                                | 35                    | 16           | 50                 |
|        |                                                           |         |                  | Weigh                      | ited Av              | erage        | *_                          | 159               | 12.9                        | 27.1             | 119.5                         | 11.4                           | 35.2                  | 18.5         | 54.5               |