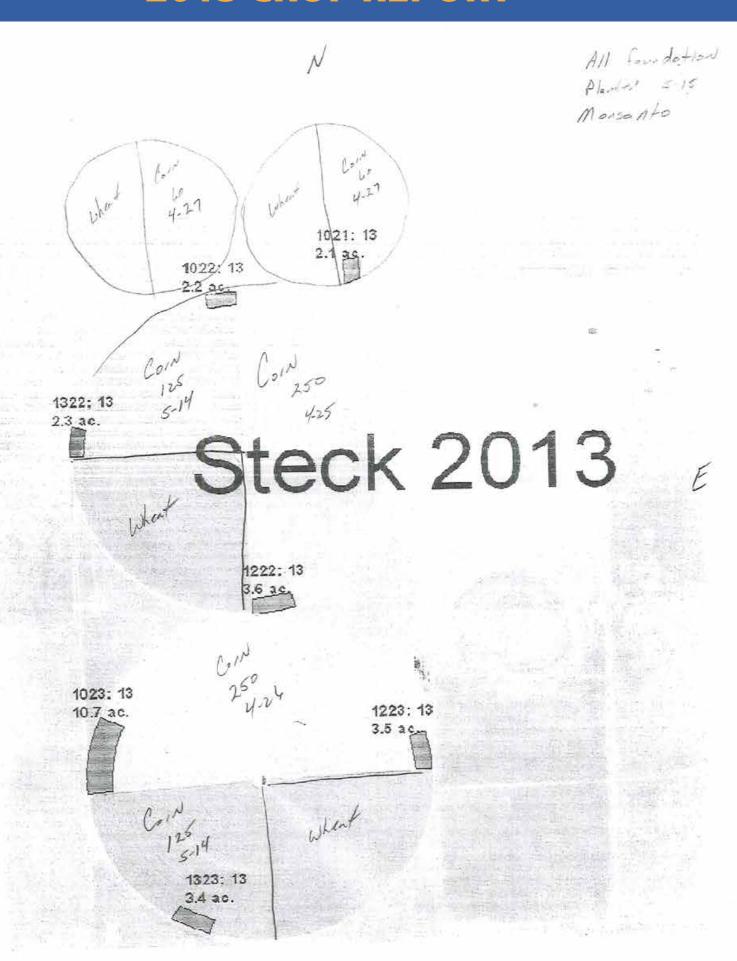

S-S-NE

Steck South Soil Sampling 45

Crop: Not Specified - 2013

|           |         |      |     |        |         |          |           |       | Ph  | osphorus |     |       |     |     |    |               |    | S-S-SW S-S-SE |
|-----------|---------|------|-----|--------|---------|----------|-----------|-------|-----|----------|-----|-------|-----|-----|----|---------------|----|---------------|
|           |         | Dpth |     |        |         |          |           | NO3   | МЗ  |          | K   | S     | Zn. | Mg  | Fe | Mn            | Al |               |
| Sample ID | Zone ID | in   | pН  | Buf pH | Ex Lime | Sol Salt | <u>MO</u> | lb/ac | ppm |          | ppm | lb/ac | ppm | ppm |    |               |    |               |
| 1         | S-S-SW  | 0-10 | 6.8 |        | No      | 0.15     | 1.7       | 69    | 24  |          | 467 | 15    | 3.1 | 530 |    |               |    |               |
| 2         | S-S-SE  | 0-10 | 7.4 |        | Hi      | 0.22     | 2.2       | 66    | 32  |          | 564 | 36    | 2.3 | 507 |    | , , , , , , , |    |               |
| 3         | S-S-NE  | 0-10 | 7.4 |        | Hi      | 0.25     | 1.8       | 84    | 16  |          | 421 | 21    | 2.1 | 503 |    |               |    |               |

Steck North

82

Crop: Not Specified - 2013

Soil Sampling

|           |         |           |     |          |         |          |           |       | Ph  | osphorus |     |       |     |     |    |    |    | M-S-SW M-S-SE |
|-----------|---------|-----------|-----|----------|---------|----------|-----------|-------|-----|----------|-----|-------|-----|-----|----|----|----|---------------|
|           |         | Dpth      |     |          |         |          |           | NO3   | МЗ  |          | K   | S     | Zn  | Mg  | Fe | Mn | Al |               |
| Sample ID | Zone ID | <u>in</u> | Hq  | Buf pH   | Ex Lime | Sol Salt | <u>0M</u> | lb/ac | ppm |          | ppm | lb/ac | ppm | ppm |    |    |    |               |
| 1         | M-S-SW  | 0-10      | 7   |          | No      | 0.23     | 1.8       | 84    | 41  | 100      | 482 | 15    | 3.6 | 526 |    |    |    |               |
| 2         | M-S-NW  | 0-10      | 6.6 | 1 - 27 7 |         | 0.28     | 1.8       | 96    | 23  |          | 552 | 18    | 3.8 | 523 |    |    |    |               |
| 3         | M-S-NE  | 0-10      | 7.8 |          | Hi      | 0.43     | 1.8       | 153   | 29  |          | 402 | 39    | 2.4 | 445 |    |    |    |               |
| 4         | M-S-SE  | 0-10      | 7.2 |          | Hi      | 1        | 1.9       | 84    | 20  |          | 443 | 27    | 1.8 | 437 |    |    |    |               |
|           |         |           |     |          |         |          |           |       |     |          |     |       |     |     |    |    |    |               |

Steck East

87

Crop: Not Specified - 2013

Soil Sampling

|                |                  | Dpth              |                  |        |               |      |                  | NO3 |    | osphorus | К                 | s                  | Zn  | Mg  | Fe | Mn | AI | E-S-W E-S-E |
|----------------|------------------|-------------------|------------------|--------|---------------|------|------------------|-----|----|----------|-------------------|--------------------|-----|-----|----|----|----|-------------|
| Sample ID<br>1 | Zone ID<br>E-S-W | <u>in</u><br>0-10 | <u>pH</u><br>7.5 | Buf pH | Ex Lime<br>No |      | <u>OM</u><br>1.5 |     |    |          | <u>ppm</u><br>445 | <u>lb/ac</u><br>18 |     | ppm |    |    |    |             |
| 2              | E-S-E            | 0-10              | 7.7              |        | Hi            | 0.34 | 2                | 159 | 45 |          | 504               | 27                 | 1.2 | 507 |    |    |    |             |

Steck West

87

Crop: Not Specified - 2013

Soil Sampling

|           |         |      |     |        |         |          |           |       | <u>Ph</u> | osphorus |     |       |     |     |       |        |    | W-S-W W-S-E |
|-----------|---------|------|-----|--------|---------|----------|-----------|-------|-----------|----------|-----|-------|-----|-----|-------|--------|----|-------------|
|           |         | Dpth |     |        |         |          |           | NO3   | M3        |          | K   | S     | Zn  | Mg  | Fe    | Mn     | Al |             |
| Sample ID | Zone ID | in   | pН  | Buf pH | Ex Lime | Sol Salt | <u>MO</u> | lb/ac | ppm       |          | ppm | lb/ac | ppm | ppm |       |        |    |             |
| 1         | W-S-w   | 0-10 | 7.2 |        | No      | 0.3      | 1.3       | 144   | 6         |          | 407 | 30    | 0.8 | 533 |       |        |    |             |
| 2         | W-S-E   | 0-10 | 7.5 |        | Hi -    | 0.4      | 1.5       | 150   | 29        |          | 435 | 30    | 1.1 | 487 |       |        |    |             |
|           |         |      |     |        |         | *******  |           |       |           |          |     |       |     |     | ***** | ****** |    |             |

#### Field Report

Farm: Date: Brent Clark 9/25/2012

P.O. Box 1715 Dodge City, Kansas 67801 620-225-2233 www.cropquest.com

Agronomist: Phone / Email: Jason Henry 806-717-9903 jason.henry@cropquest.com

Steck South
Soil Sampling

45

Crop: Not Specified - 2013

Phosphorus

|        |            | Dpth |     |        |         |          |           | NO3   | M3  | K       | S     | Zn . | Mg  | Fe | Mn |
|--------|------------|------|-----|--------|---------|----------|-----------|-------|-----|---------|-------|------|-----|----|----|
| Sample | ID Zone ID | in   | pН  | Buf pH | Ex Lime | Sol Salt | <u>OM</u> | lb/ac | ppm | mqq     | lb/ac | ppm  | ppm |    |    |
| 1      | S-S-SW     | 0-10 | 6.8 |        | No      | 0.15     | 1.7       | 69    | 24  | 467     | 15    | 3.1  | 530 |    |    |
| 2      | S-S-SE     | 0-10 | 7.4 |        | Hi      | 0.22     | 2.2       | 66    | 32  | <br>564 | 36    | 2.3  | 507 |    |    |
| 3      | S-S-NE     | 0-10 | 7.4 |        | Hi      | 0.25     | 1.8       | 84    | 16  | <br>421 | 21    | 2.1  | 503 |    |    |

Steck North
Soil Sampling

82

Crop: Not Specified - 2013

|           |         |      |     |        |         |          |           |       | Ph  | osphorus |     |       |            |     |    |    |    |
|-----------|---------|------|-----|--------|---------|----------|-----------|-------|-----|----------|-----|-------|------------|-----|----|----|----|
|           |         | Dpth |     |        |         |          |           | NO3   | МЗ  |          | K   | S     | Zn         | Mg  | Fe | Mn | ΑI |
| Sample ID | Zone ID | in   | pН  | Buf pH | Ex Lime | Sol Salt | <u>OM</u> | lb/ac | ppm |          | ppm | lb/ac | <u>ppm</u> | ppm |    |    |    |
| 1         | M-S-SW  | 0-10 | 7   |        | No      | 0.23     | 1.8       | 84    | 41  | ***      | 482 | 15    | 3.6        | 526 |    |    |    |
| 2         | M-S-NW  | 0-10 | 6.6 |        |         | 0.28     | 1.8       | 96    | 23  |          | 552 | 18    | 3.8        | 523 |    |    |    |
| 3         | M-S-NE  | 0-10 | 7.8 |        | Hi      | 0.43     | 1.8       | 153   | 29  |          | 402 | 39    | 2.4        | 445 |    |    |    |
| 4         | M-S-SE  | 0-10 | 7.2 |        | Hi      | 1        | 1.9       | 84    | 20  |          | 443 | 27    | 1.8        | 437 |    |    |    |

Steck East

87

Crop: Not Specified - 2013

Soil Sampling

|           |         |      |     |        |         |          |           |       | Pho | osphorus |     |       |     |     |    |    |    | 1 |
|-----------|---------|------|-----|--------|---------|----------|-----------|-------|-----|----------|-----|-------|-----|-----|----|----|----|---|
|           |         | Dpth |     |        |         |          |           | NO3   | МЗ  |          | K   | S     | Zn  | Mg  | Fe | Mn | ΑI |   |
| Sample ID | Zone ID | in   | pН  | Buf pH | Ex Lime | Sol Salt | <u>OM</u> | lb/ac | ppm |          | ppm | lb/ac | ppm | ppm |    |    |    | _ |
| 1         | E-S-W   | 0-10 | 7.5 |        | No      | 0.2      | 1.5       | 66    | 22  |          | 445 | 18    | 1.2 | 551 |    |    |    |   |
| 2         | E-S-E   | 0-10 | 7.7 |        | Hi      | 0.34     | 2         | 159   | 45  |          | 504 | 27    | 1.2 | 507 |    |    |    |   |

Steck West Soil Sampling

Crop: Not Specified - 2013

|           |         |      |       |        |         |          |           |       | Ph  | osphorus |     |       |     |     |    |
|-----------|---------|------|-------|--------|---------|----------|-----------|-------|-----|----------|-----|-------|-----|-----|----|
|           |         | Dpth |       |        |         |          |           | NO3   | МЗ  |          | K   | S     | Zn  | Mg  | Fe |
| Sample ID | Zone ID | in   | Hq    | Buf pH | Ex Lime | Sol Salt | <u>MO</u> | lb/ac | ppm | 1        | ppm | lb/ac | ppm | mqq |    |
| 1         | W-S-w   | 0-10 | 7.2   |        | No      | 0.3      | 1.3       | 144   | 6   |          | 407 | 30    | 0.8 | 533 |    |
| 2         | W-S-E   | 0-10 | 7.5   |        | Hi -    | 0.4      | 1.5       | 150   | 29  |          | 435 | 30    | 1.1 | 487 |    |
|           |         |      | ***** |        |         |          |           |       |     |          |     |       |     |     |    |