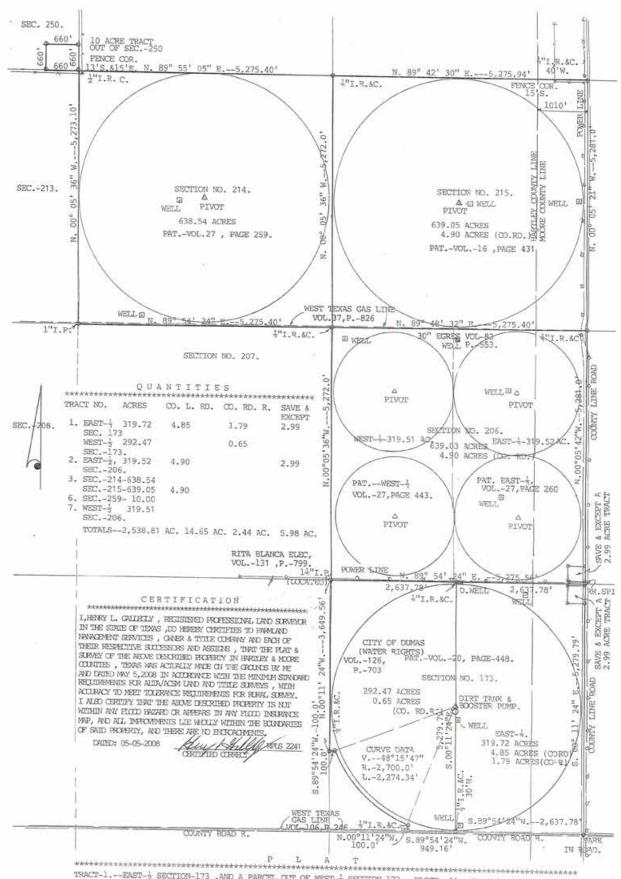

#### **TRACTS 1&2 - SURVEY MAP**

TRACT-1.—EAST-2 SECTION-173, AND A PARCEL OUT OF WEST-2 SECTION 173, BLOCK -44, H. & T. C. RR. COMPANY SURVEY IN HARTLEY & MOORE COUNTIES, TEXAS, SAVE & EXCEPT A 2.99 ACRE TRACT OUT OF THE NE COR. EAST-2. TRACT-2.—PAST-2 SECTION-206, BLOCK-44, H. & T. C. RR. CO. SURVEY IN HARTLEY & MOORE COUNTIES, TEXAS, SAVE & EXCEPT A 2.99 ACRE TRACT OUT OF SOUTHEAST CORNER.

TRACT-3.—SECTIONS 214, & 215, BLOCK-44, H. & T. C. RR. CO. SURVEY IN HARTLEY & MOORE COUNTIES, TEXAS. TRACT-6.—10 ACRE TRACT OUT OF SE CORNER SECTION-250, BLOCK-44, H. & T. C. RR. CO. SURVEY IN HARTLEY COUNTY, TEXAS.

TRACT-7.—WEST-2 SECTION-206, BLOCK-44, H. & T. C. RR. CO. SURVEY IN HARTLEY COUNTY, TEXAS.