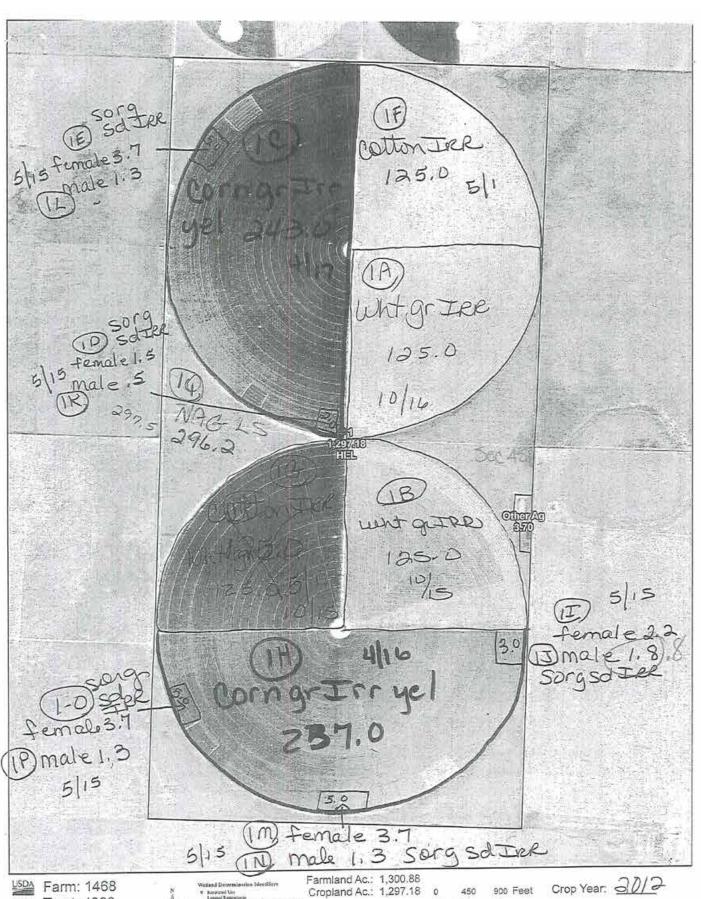

# YIELD INFORMATION

FARMLAND MANAGEMENT SERVICES CROP YIELD REPORT Crop Year: 201/

FARM NAME:

OPERATOR NAME: Warne

|        | COMMENTS |         |       |         |       |         |          |     |       |           | Hail   |       |        |       |   |        |       |  |
|--------|----------|---------|-------|---------|-------|---------|----------|-----|-------|-----------|--------|-------|--------|-------|---|--------|-------|--|
|        | YIELD    | 177     | 39    | 241     | 65    | 203     | 174      | 13  | 3     | 5800 165  | 145    | 25    | 216    | 47    |   | 207    | 53    |  |
|        | CROP     | COIN    | Wheat | Corn    | Whear | Corn    | Corn     |     | Wheat | Seed MILO | Cold   | Wheat | Lorn   | Wheat |   | Corn   | Wheel |  |
|        | <        | 125     | 180   | 192     | 2.14  | 246     | 300      | 175 | 140   | 120       | 3//    | 120   | 232    | 250   |   | 240    | 250   |  |
| FIELD* | NUMBER   | Sec 214 |       | Sec 215 |       | Sec 204 | Sec. 173 |     |       |           | Sec 87 |       | Sh >15 |       |   | Sec 82 |       |  |
| FSN H  |          |         |       | 1776    |       | 1174    | 1774     |     |       |           | 1468   |       |        |       | - |        |       |  |

\* Please attach field maps indicating crop location.

FARMLAND MANAGEMENT SERVICES CROP YIELD REPORT

Crop Year: 2012

FARMNAME: Hartley Co. Line

OPERATOR NAME: \_\_

|                                                      |        |       |        |           |       |            |         | ,,,,,      | 1417      |       | 1774       | 1776      |        |        | 1111       |       |        | 1776      |          | Esso # |
|------------------------------------------------------|--------|-------|--------|-----------|-------|------------|---------|------------|-----------|-------|------------|-----------|--------|--------|------------|-------|--------|-----------|----------|--------|
| " Please atta                                        |        |       | Sec 82 |           |       | See 45     | "       | Sec 87     | 1:        | "     | Sec 173    | 562206    | "      | 1      | Sec 215    |       | 11     | Sec 2/4   | NUMBER   | FIELD* |
| ch field maps                                        | 125    | 125   | 243    | 124       | 125   | 237        | 180,0   | 53,0       | 124.9     | 124.9 | 233.4      | 243       | 105.35 | 105.35 | 206.7      | 27.70 | 94.5   | 180       | ACRES    |        |
| " Please attach field maps indicating crop location. | Cotton | wheat | Com    | Cottons   | Wheat | Colm       | Cottons | Coin       | Seed MILS | wheat | CON        | Coln      | whent  | Cotton | C.12       | wheat | Collow | Seed MILO | CROP     |        |
|                                                      | - 0-   | 54.01 | 89     | 1117 165. | 61.79 | 82,45      | -0-     | 74.31      | 4500 165. | 57,2  | 167.05     | 136,28    | 19.31  | -0-    | 101.89     | 28.19 | -0-    | 2800 155. | YIELD    |        |
|                                                      | Heil   |       | Ha; 1  | Some Heil | ,     | Track 4889 | He; 1   | Tract 4990 |           |       | Tract 1247 | Track 954 | 130:1  | 14-651 | Tract 1382 | 1,441 | \      | Tract 957 | COMMENTS |        |
|                                                      |        |       |        |           |       | 130:1      |         | Has 1      |           |       | Hail       | Har 1     |        |        | Hai!       |       |        |           |          |        |
|                                                      |        |       |        |           |       |            |         |            |           |       |            |           |        |        |            |       |        |           |          |        |