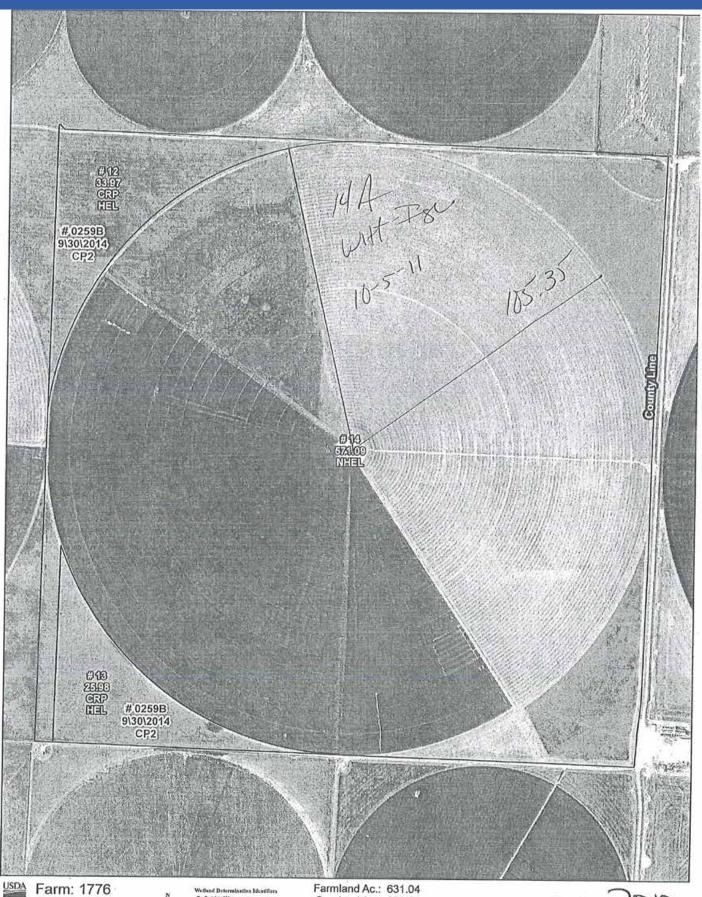

USDA Farm: 1776 FSA Tract: 1382 Moore County

Cropland Ac.: 631.04

280 560 Feet 0 

Crop Year: C

Map Created: 12/10/2012

Farm: 1776
FSA Tract: 957
Moore County

Wethand Determination Identifiers

9 Restricted Use

Farmland Ac.: 644.04 Cropland Ac.: 615.73

0 310 620 Feet

Crop Year:

Map Created: 12/10/2012

FSA Tract: 1247
Moore County

Wetland Determination Identifiers

• Retricted Une

\* Limited Retrictions