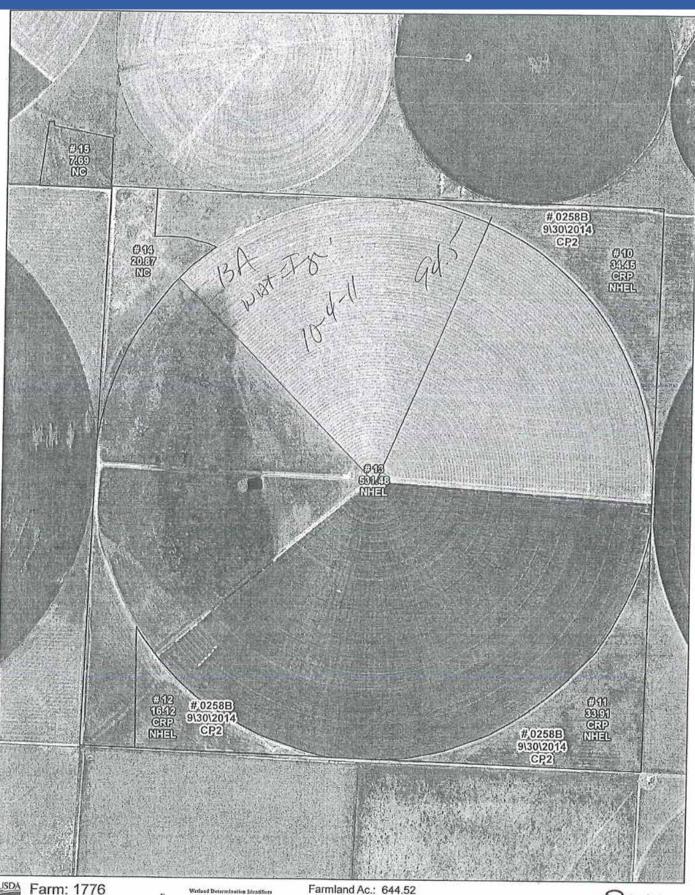

USDA Farm: 1776 FSA Tract: 1382 Moore County

Cropland Ac.: 631.04

280 560 Feet 0 

Crop Year: C

Map Created: 12/10/2012

Farm: 1776
FSA Tract: 957
Moore County

Wethand Determination Identifiers

9 Restricted Use

Farmland Ac.: 644.04 Cropland Ac.: 615.73

0 310 620 Feet

Crop Year:

Map Created: 12/10/2012

FSA Tract: 1247
Moore County

Wetland Determination Identifiers

• Retricted Une

\* Limited Retrictions