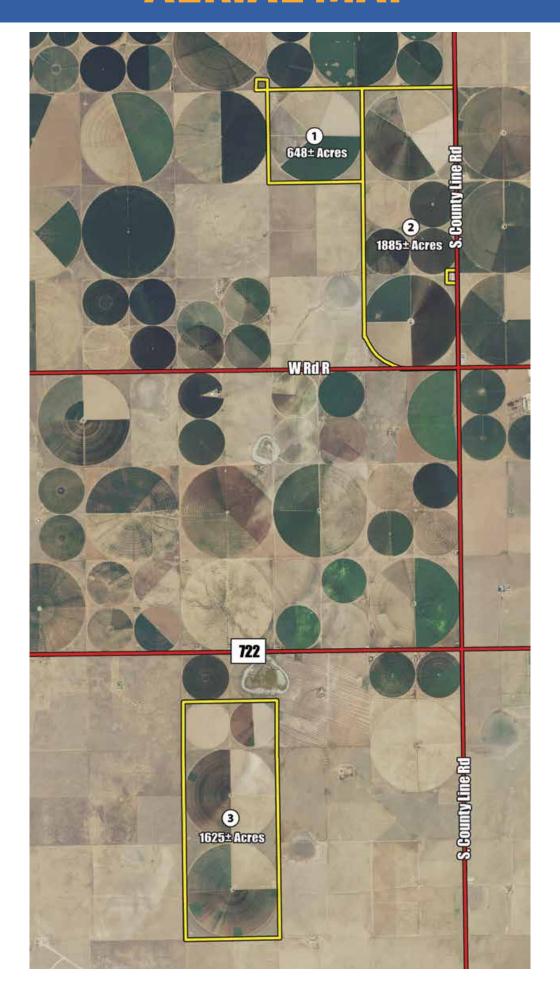

d all promises, representations and warranties with respect to) the information and reports contained herein.

Seller: Proventus II, LLC

Auction Company: Schrader Real Estate and Auction Company, Inc.







Paul A. Lynn, Broker Paul A. Lynn & Associates, LLC, Texas Licensed Broker #9000489

At Auction with Reserve & 2% Buyer's Premium. Aggrieved persons may apply for payment from the Real Estate Recovery Trust Account administered by the Texas Real Estate Commission.

# **BOOKLET INDEX**

- LOCATION MAP & GAZETEER MAP
- AERIAL MAPS
- SURVEYS
- SOIL MAPS & SOIL TESTS
- YIELD INFORMATION
- FSA INFORMATION & MAPS
- MINERAL RIGHTS
- WELL & IMPROVEMENTS SUMMARY
- IRRIGATION SUMMARY
- TAX RECORDS
- PRELIMINARY TITLE



# **MAPS**

## **LOCATION MAP**



# **GAZETEER MAP**



# **AERIAL MAP**



#### **TRACTS 1&2 - SURVEY MAP**



TRACT-1.—EAST-2 SECTION-173, AND A PARCEL OUT OF WEST-2 SECTION 173, BLOCK -44, H. & T. C. RR. COMPANY SURVEY IN HARTLEY & MOORE COUNTIES, TEXAS, SAVE & EXCEPT A 2.99 ACRE TRACT OUT OF THE NE COR. EAST-2. TRACT-2.—PAST-2 SECTION-206, BLOCK-44, H. & T. C. RR. CO. SURVEY IN HARTLEY & MOORE COUNTIES, TEXAS, SAVE & EXCEPT A 2.99 ACRE TRACT OUT OF SOUTHEAST CORNER.

TRACT-3.—SECTIONS 214, & 215, BLOCK-44, H. & T. C. RR. CO. SURVEY IN HARTLEY & MOORE COUNTIES, TEXAS. TRACT-6.—10 ACRE TRACT OUT OF SE CORNER SECTION-250, BLOCK-44, H. & T. C. RR. CO. SURVEY IN HARTLEY COUNTY, TEXAS.

TRACT-7.—WEST-2 SECTION-206, BLOCK-44, H. & T. C. RR. CO. SURVEY IN HARTLEY COUNTY, TEXAS.

#### **TRACT 3 - SURVEY MAP**



# **SOIL INFORMATION**

## **TRACTS 1&2 - SOIL MAP**