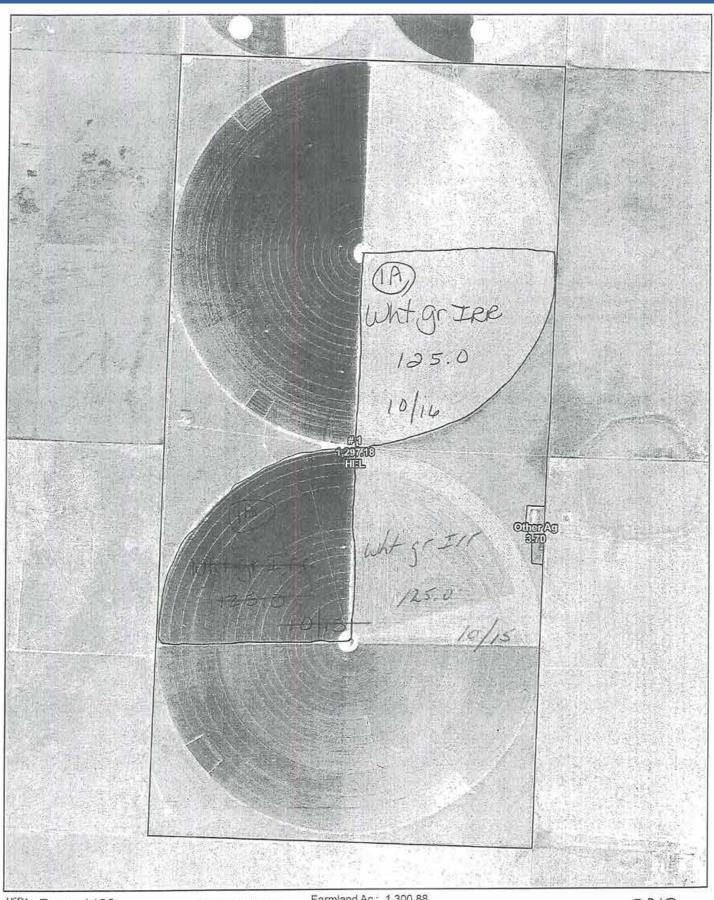

| correct and the                   | nat all r   | equired crop                          | s and land uses ha       | ve been reported                    |
| Producey'             | s Signatur      | e (By)            | 2 /                        | 37001                  | 0            | 2              | /          | PL            |                   |                              |                                 |         | late 12 -                           | 16-1                              | 1           |                                       |                          |                                     |

This program or activity will be conducted on a nondiscriminatory basis without regard to race, color, religion, national origin, sex, age, marital status, or disability.



Farm: 1468
FSA Tract: 4889
Hartley County

Wetland |

# Reserve
Limits
Excess
Wesland in
of the area.

rid Determinance Identifiers Farmland Ac.: 1,300.88 Cropland Ac.: 1,297.18

900 Feet

Crop Year: <u>2012</u>

Map Created: 09/22/2011

Moore, "exas

FSA - 578 (02-01-91)

Farm Number: 1776

REPORT OF COMMODITIES FARM SUMMARY

PROGRAM YEAR: 2012

DATE: 12-14-2011 PAGE: 4

Original Revision:

Cropland: 2,129.8

Farmland: 2,197.8

Operator Name and Address

WAYNE & BRENT CLARK PTNSHIP PO BOX 812 DUMAS, TX

79029-0812

The authority for collecting the following information is Pub.L 107-76. This authority allows for the collection of information without prior OMB approval mandated by the Paperwork Reduction Act of 1995. The data will be used to determine eligibility for assistance. Furnishin