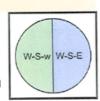

Steck West

87

Crop: Not Specified - 2013

Soil Sampling

|           |         |      |     |        |         |          |           |       | <u>Ph</u> | osphorus |     |       |     |     |       |        |    | W-S-W W-S-E |
|-----------|---------|------|-----|--------|---------|----------|-----------|-------|-----------|----------|-----|-------|-----|-----|-------|--------|----|-------------|
|           |         | Dpth |     |        |         |          |           | NO3   | M3        |          | K   | S     | Zn  | Mg  | Fe    | Mn     | Al |             |
| Sample ID | Zone ID | in   | pН  | Buf pH | Ex Lime | Sol Salt | <u>MO</u> | lb/ac | ppm       |          | ppm | lb/ac | ppm | ppm |       |        |    |             |
| 1         | W-S-w   | 0-10 | 7.2 |        | No      | 0.3      | 1.3       | 144   | 6         |          | 407 | 30    | 0.8 | 533 |       |        |    |             |
| 2         | W-S-E   | 0-10 | 7.5 |        | Hi -    | 0.4      | 1.5       | 150   | 29        |          | 435 | 30    | 1.1 | 487 |       |        |    |             |
|           |         |      |     |        |         | *******  |           |       |           |          |     |       |     |     | ***** | ****** |    |             |