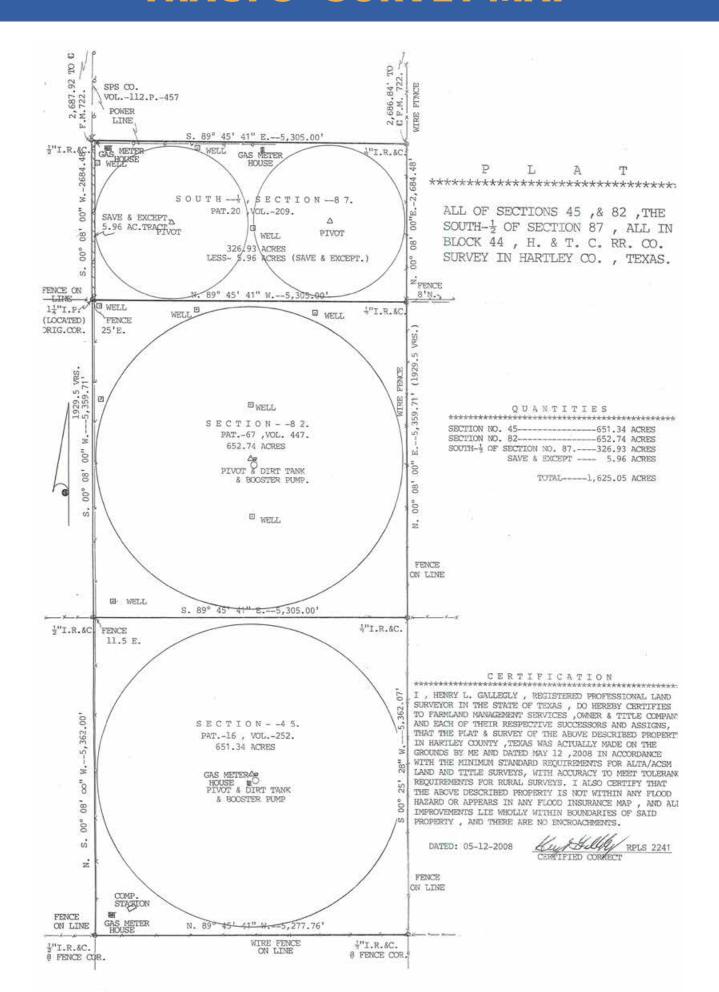

OCATION MAP**



# **GAZETEER MAP**



# **AERIAL MAP**



#### **TRACTS 1&2 - SURVEY MAP**



TRACT-1.—EAST-2 SECTION-173, AND A PARCEL OUT OF WEST-2 SECTION 173, BLOCK -44, H. & T. C. RR. COMPANY SURVEY IN HARTLEY & MOORE COUNTIES, TEXAS, SAVE & EXCEPT A 2.99 ACRE TRACT OUT OF THE NE COR. EAST-2. TRACT-2.—PAST-2 SECTION-206, BLOCK-44, H. & T. C. RR. CO. SURVEY IN HARTLEY & MOORE COUNTIES, TEXAS, SAVE & EXCEPT A 2.99 ACRE TRACT OUT OF SOUTHEAST CORNER.

TRACT-3.—SECTIONS 214, & 215, BLOCK-44, H. & T. C. RR. CO. SURVEY IN HARTLEY & MOORE COUNTIES, TEXAS. TRACT-6.—10 ACRE TRACT OUT OF SE CORNER SECTION-250, BLOCK-44, H. & T. C. RR. CO. SURVEY IN HARTLEY COUNTY, TEXAS.

TRACT-7.—WEST-2 SECTION-206, BLOCK-44, H. & T. C. RR. CO. SURVEY IN HARTLEY COUNTY, TEXAS.

#### **TRACT 3 - SURVEY MAP**



# **SOIL INFORMATION**

## **TRACTS 1&2 - SOIL MAP**





Soils Version

State: Texas
County: Hartley

Location: 35° 49' 49.49, 102° 10' 38.68

Township: Channing Acres: 2504.25
Date: 7/3/2014







| JUIS U | ata provided by                                           | USDA an | a NHCS.          |                            |                      |              |                             |                   |                             |                  | 0.74                          | nData, Inc. 201                |                       | riDataInc.co |                    |
|--------|-----------------------------------------------------------|---------|------------------|----------------------------|----------------------|--------------|-----------------------------|-----------