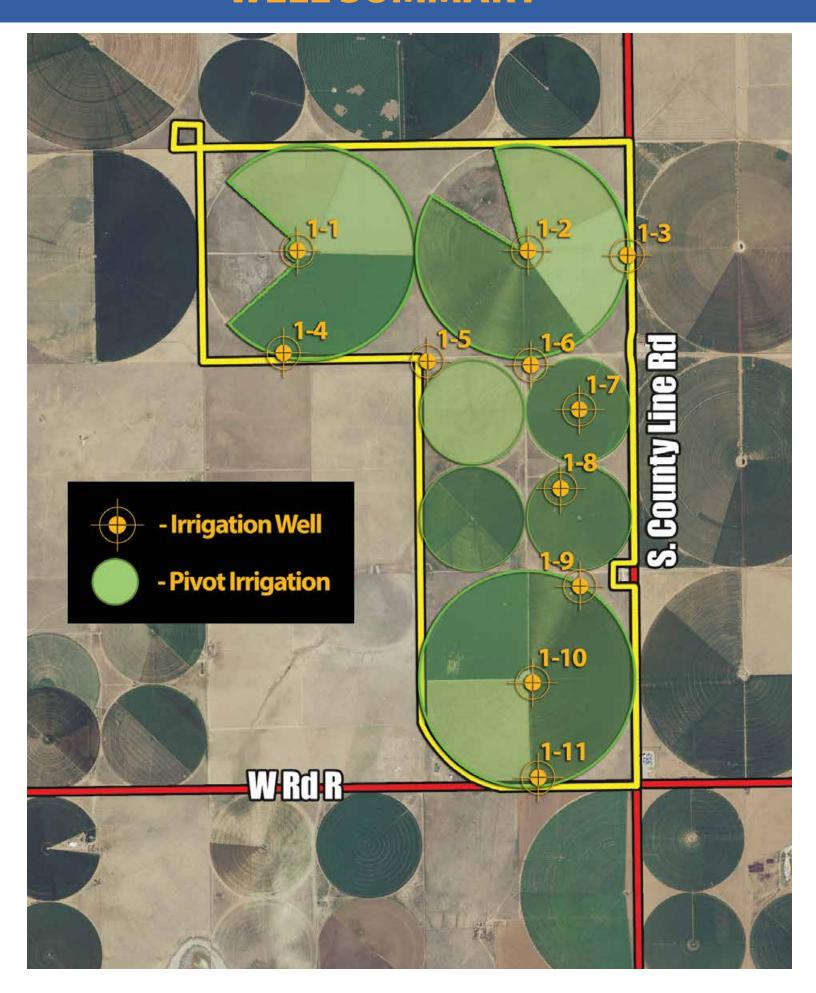

age as shown.

County Clerk, Intel County Lexas DEPUTY

Any provision herein which restricts the sale, rental, or use of the described real property because of color or race is invalid and unenforceable under federal law.

STATE OF TEXAS COUNTY OF HARTLEY

I hereby certify that this instrument was FILED on this date and at the time stamped hereon by me and was duly RECORDED in the OFFICIAL REAL PROPERTY RECORDS OF HARTLEY COUNTY, TEXAS, in the Volume and Page as shown.

Any provision herein which restricts the sale, rental, or use

County Clerk

Any provision herein which restricts the sale, rental, or use of the described real property because of color or race is invalid and unenforceable under loderal law.

VOL. 109 PAGE 165 VOL. 109 PAGE 857 00

C

O



# WELL & IRRIGATION INFORMATION



The subject property is outside any city limits and is not zoned.

The property is located within the North Plains Groundwater Conservation District. The district regulates groundwater production within the district for any wells producing in excess of 25,000 gallons per day. All irrigation wells with in the district are subject to the district's regulations. The district well permit number associated with each of the subject's wells is included in the following table.

The subject property contains 22 producing irrigation wells with 11 being provided on Tract 1 and 11 on Tract 2. The well production rates indicated below are based on information obtained from Brent Clark who is the tenant on the property. Well location maps are provided below:



Irrigation Wells

#### RNA AG SERVICES,