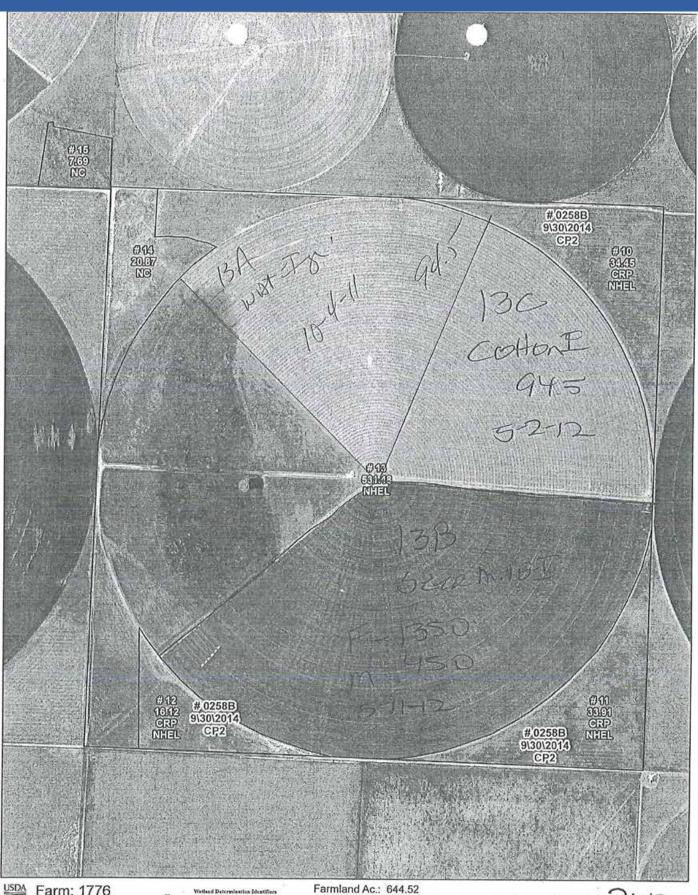

| 1           | SD      |           | 8.00      | CRP   |          | N       | 2 .     | 60.00     |           | GRASS | NAG      | N       | 18      | 145.60   |           |
| UPCN         |              | 1           |         |           | 105.35    | CORN  | YEL      | î       | GR      |           | 206.70    | WHEAT | HRW      | 1       | CD      | 140.00   | 405.05    |
| Photo Number | er/Legal Des | cription: 2 | 15-44   |           |           |       |          |         | Oit     |           | 200.70    | WILEA | HEVY     | 1       | GR      |          | 105.35    |
|              |              |             |         |           |           |       |          |         |         |           |           |       |          |         |         |          |           |



Farm: 1776
FSA Tract: 957
Moore County



Farmand Ac.: 644.52 Cropland Ac.: 615.96

0 310 620 Feet

Crop Year: 2012



Farm: 1776
FSA Tract: 954
Moore County

Restricted Une
 Limited Restrictions
 Exemps from Conservation Compliance Provide

Farmland Ac.: 316.63 Cropland Ac.: 315.52 o

0 220 440 Feet

Crop Year: 2012



Farm: 1776 FSA Tract: 1382 **Moore County** 



Cropland Ac.: 631.04

280 560 Feet ш

0

Crop Year: 2012



Farm: 1776 ESA Tract: 1247 **Moore County** 

Farmland Ac.: 605.66 Cropland Ac.: 567.34

280

Crop Year: 2012 560 Feet

Hartley, Texas

FSA - 578 (Producer Print)

Producer Name and Address

WAYNE & BRENT CLARK PTNSHIP PO BOX 812 DUMAS. TX 79029-0812

## REPORT OF COMMODITIES FARM AND TRACT DETAIL LISTING

Form Approved - OMB No. 0560-0004

PROGRAM YEAR: 2012

DATE: