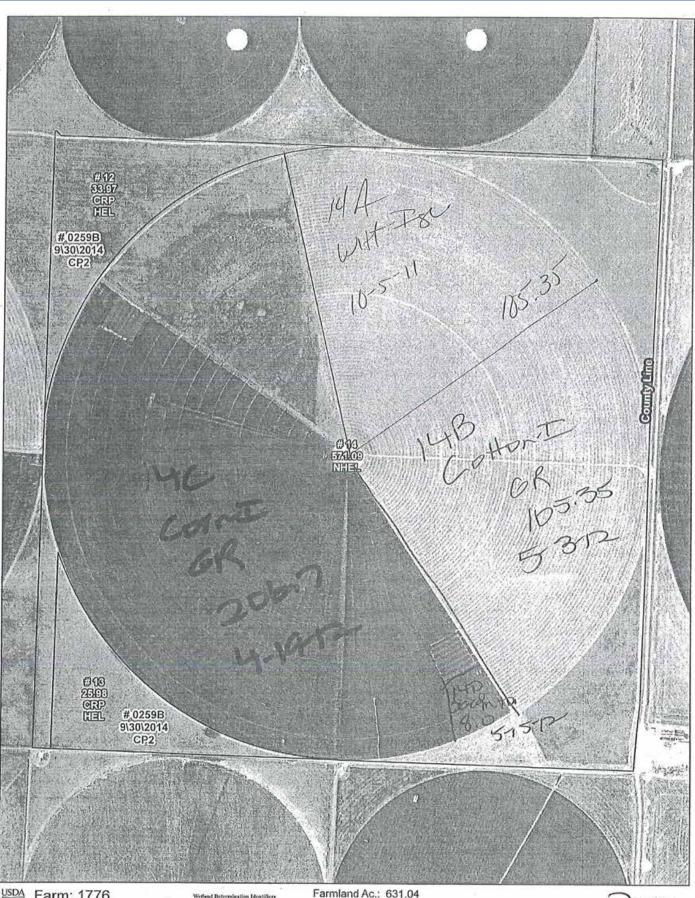

| WHEAT | HRW      | 1       | CD      | 140.00   | 405.05    |
| Photo Number | er/Legal Des | cription: 2 | 15-44   |           |           |       |          |         | Oit     |           | 200.70    | WILEA | HEVY     | 1       | GR      |          | 105.35    |
|              |              |             |         |           |           |       |          |         |         |           |           |       |          |         |         |          |           |



Farm: 1776
FSA Tract: 957
Moore County



Farmand Ac.: 644.52 Cropland Ac.: 615.96

0 310 620 Feet

Crop Year: 2012



Farm: 1776
FSA Tract: 954
Moore County

Restricted Une
 Limited Restrictions
 Exemps from Conservation Compliance Provide

Farmland Ac.: 316.63 Cropland Ac.: 315.52 o

0 220 440 Feet

Crop Year: 2012



Farm: 1776 FSA Tract: 1382 **Moore County** 



Cropland Ac.: 631.04

280 560 Feet ш

0

Crop Year: 2012



Farm: 1776 ESA Tract: 1247 **Moore County** 

Farmland Ac.: 605.66 Cropland Ac.: 567.34

280

Crop Year: 2012 560 Feet

Hartley, Texas

FSA - 578 (Producer Print)

Producer Name and Address

WAYNE & BRENT CLARK PTNSHIP PO BOX 812 DUMAS. TX 79029-0812

## REPORT OF COMMODITIES FARM AND TRACT DETAIL LISTING

Form Approved - OMB No. 0560-0004

PROGRAM YEAR: 2012

DATE: 06/14/2012 PAGE: 2

| Farm<br>Number                 | Tract<br>Number               | Field        | Irrigation<br>Practice     | Commodity       | Var/<br>Type | Int<br>Use | Act<br>Use       | C/C<br>Status          | Reporting<br>Unit            | Reported<br>Quantity            | Determined<br>Quantity          | C