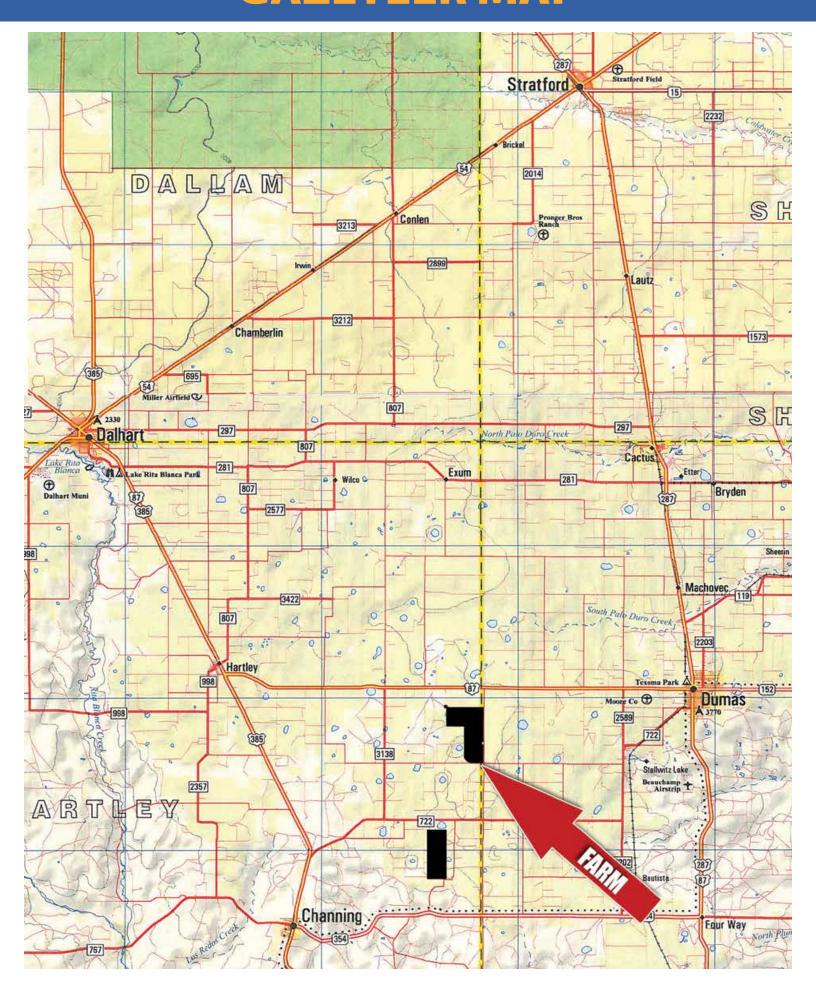

(and disclaim any and all promises, representations and warranties with respect to) the information and reports contained herein.

Seller: Proventus II, LLC

Auction Company: Schrader Real Estate and Auction Company, Inc.







Paul A. Lynn, Broker Paul A. Lynn & Associates, LLC, Texas Licensed Broker #9000489

At Auction with Reserve & 2% Buyer's Premium. Aggrieved persons may apply for payment from the Real Estate Recovery Trust Account administered by the Texas Real Estate Commission.

# **BOOKLET INDEX**

- LOCATION MAP & GAZETEER MAP
- AERIAL MAPS
- SURVEYS
- SOIL MAPS & SOIL TESTS
- YIELD INFORMATION
- FSA INFORMATION & MAPS
- MINERAL RIGHTS
- WELL & IMPROVEMENTS SUMMARY
- IRRIGATION SUMMARY
- TAX RECORDS
- PRELIMINARY TITLE



# **MAPS**

## **LOCATION MAP**



# **GAZETEER MAP**



# **AERIAL MAP**



#### **TRACTS 1&2 - SURVEY MAP**



TRACT-1.—EAST-2 SECTION-173, AND A PARCEL OUT OF WEST-2 SECTION 173, BLOCK -44, H. & T. C. RR. COMPANY SURVEY IN HARTLEY & MOORE COUNTIES, TEXAS, SAVE & EXCEPT A 2.99 ACRE TRACT OUT OF THE NE COR. EAST-2. TRACT-2.—PAST-2 SECTION-206, BLOCK-44, H. & T. C. RR. CO. SURVEY IN HARTLEY & MOORE COUNTIES, TEXAS, SAVE & EXCEPT A 2.99 ACRE TRACT OUT OF SOUTHEAST CORNER.

TRACT-3.—SECTIONS 214, & 215, BLOCK-44, H. & T. C. RR. CO. SURVEY IN HARTLEY & MOORE COUNTIES, TEXAS. TRACT-6.—10 ACRE TRACT OUT OF SE CORNER SECTION-250, BLOCK-44, H. & T. C. RR. CO. SURVEY IN HARTLEY COUNTY, TEXAS.

TRACT-7.—WEST-2 SECTION-206, BLOCK-44, H. & T. C. RR. CO. SURVEY IN HARTLEY COUNTY, TEXAS.

#### **TRACT 3 - SURVEY MAP**



# **SOIL INFORMATION**

## **TRACTS