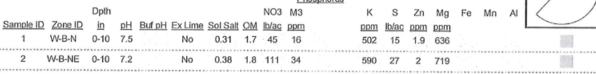

Mn

**Burnett West** Soil Sampling

214

Crop: Corn - 2013

Phosphorus

Dpth NO3 M3 in pH Buf pH Ex Lime Sol Salt OM Ib/ac ppm Sample ID Zone ID 1 W-B-N 0-10 7.5 No 0.31 1.7 45

W-B-NE 0-10 7.2 No 0.38 1.8 111 34 2 719