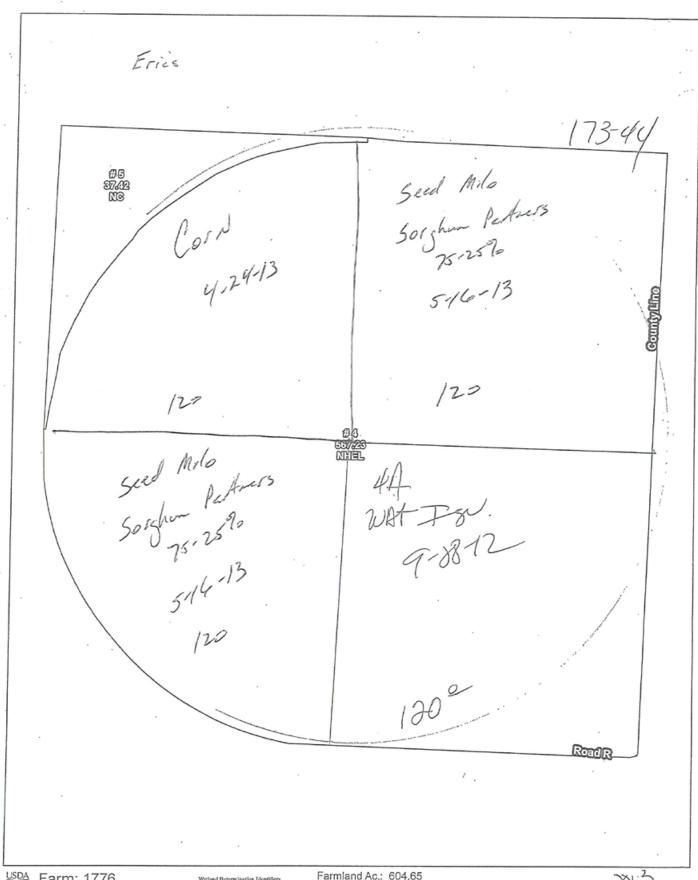

Farmland Ac.: 604.65 Cropland Ac.: 567.23

0 280 560 Feet

Crop Year:

Map Created: 12/10/2012

FARMLAND MANAGEMENT SERVICES CROP INFORMATION REPORT Crop Year: 2012 PARM NAME: Hartley Co. Line
OPERATOR NAME:

| FIELD * | ACRES     | CROP         | VARIETY        | PLANTING<br>DATE |        | CTUAL/AC |    | TILLAGE METHOD - (Circle all that apply)                                     |
|---------|-----------|--------------|----------------|------------------|--------|----------|----|------------------------------------------------------------------------------|
|         | 100000000 | 100X01 - 1-  | 1112110000201- |                  | N:     | P:       | K: | No-Till - Moldboard Plow - Chisel Plow - Disk - Field Cultivate - Strip Till |
|         |           |              |                |                  | N:     | P:       | K: | No-Till - Moldboard Plow - Chisel Plow - Disk - Field Cultivate - Strip Till |
|         |           | All Corn     |                |                  | N: 240 | P: 60    | K: | No-Till - Moldboard Plow - Chisel Plow - Disk - Field Cultivate - Strip Till |
|         | -         | 1777         |                |                  | N:     | P:       | K: | No-Till - Moldboard Plow - Chisel Plow - Disk - Field Cultivate - Strip Till |
|         |           | All Whent    |                |                  | N: /00 | P:       | K: | No-Till - Moldboard Plow - Chisel Plow - Disk - Field Cultivate - Strip Till |
|         |           | MII WASSI    |                |                  | N:     | P:       | K: | No-Till - Moldboard Plow - Chisel Plow - Disk - Field Cultivate - Strip Till |
|         |           | All c-TT-N   |                |                  | N: /00 | P: 60    | K: | No-Till - Moldboard Plow - Chisel Plow - Disk - Field Cultivate - Strip Till |
|         | _         | 1111 6-11-34 |                |                  | N:     | P:       | K: | No-Till - Moldboard Plow - Chisel Plow - Disk - Field Cultivate - Strip Till |
|         | _         |              |                |                  | N:     | P:       | K: | No-Till - Moldboard Plow - Chisel Plow - Disk - Field Cultivate - Strip Till |
|         | _         |              |                |                  | N:     | P:       | K: | No-Till - Moldboard Plow - Chisel Plow - Disk - Field Cultivate - Strip Till |
|         | _         |              |                |                  | N:     | P:       | K: | No-Till - Moldboard Plow - Chisel Plow - Disk - Field Cultivate - Strip Till |
|         | -         | _            |                |                  | N:     | P:       | K: | No-Till - Moldboard Plow Chisel Plow Disk Field Cultivate Strip Till         |
|         | _         |              |                |                  | N:     | P:       | K: | No-Till - Moldboard Plow - Chisel Plow - Disk - Field Cultivate - Strip Till |
|         | -         |              |                |                  | N:     | P:       | K: | No-Till - Moldboard Plow - Chisel Plow - Disk - Field Cultivate - Strip Till |
| _       |           |              |                |                  | N:     | P:       | K: | No-Till - Moldboard Plow - Chisel Plow - Disk - Field Cultivate - Strip Till |