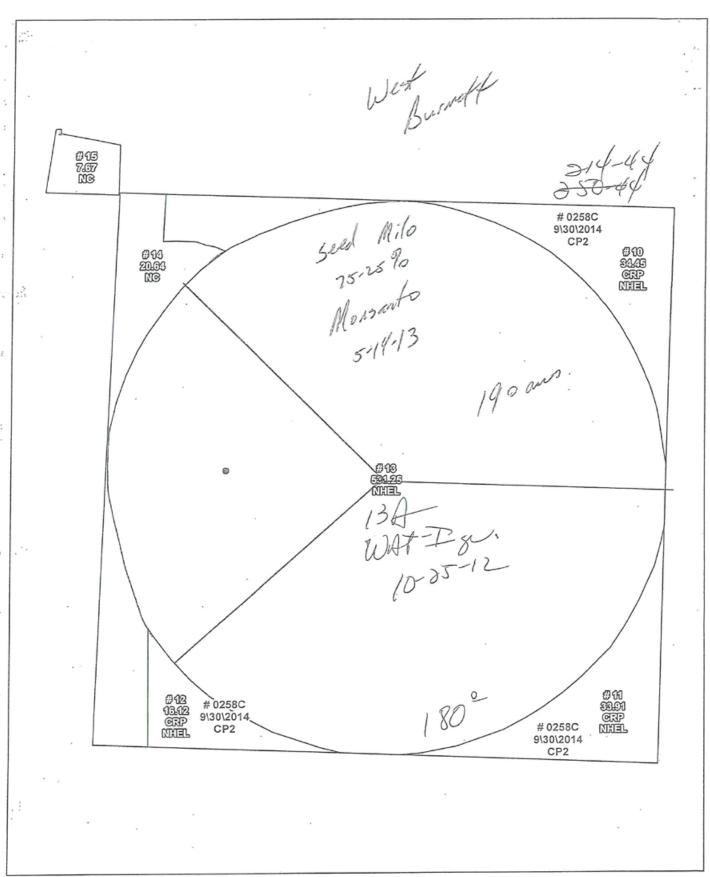

Farmland Ac.: 604.65 Cropland Ac.: 567.23

0 280 560 Feet

Crop Year:

Map Created: 12/10/2012

FARMLAND MANAGEMENT SERVICES CROP INFORMATION REPORT Crop Year: 2012 PARM NAME: Hartley Co. Line
OPERATOR NAME:

| FIELD * | ACRES     | CROP         | VARIETY        | PLANTING<br>DATE |        | CTUAL/AC |    | TILLAGE METHOD - (Circle all that apply)                                     |
|---------|-----------|--------------|----------------|------------------|--------|----------|----|------------------------------------------------------------------------------|
|         | 100000000 | 100X01 - 1-  | 1112110000201- |                  | N:     | P:       | K: | No-Till - Moldboard Plow - Chisel Plow - Disk - Field Cultivate - Strip Till |
|         |           |              |                |                  | N:     | P:       | K: | No-Till - Moldboard Plow - Chisel Plow - Disk - Field Cultivate - Strip Till |
|         |           | All Corn     |                |                  | N: 240 | P: 60    | K: | No-Till - Moldboard Plow - Chisel Plow - Disk - Field Cultivate - Strip Till |
|         | -         | 1777         |                |                  | N:     | P:       | K: | No-Till - Moldboard Plow - Chisel Plow - Disk - Field Cultivate - Strip Till |
|         |           | All Whent    |                |                  | N: /00 | P:       | K: | No-Till - Moldboard Plow - Chisel Plow - Disk - Field Cultivate - Strip Till |
|         |           | MII WASSI    |                |                  | N:     | P:       | K: | No-Till - Moldboard Plow - Chisel Plow - Disk - Field Cultivate - Strip Till |
|         |           | All c-TT-N   |                |                  | N: /00 | P: 60    | K: | No-Till - Moldboard Plow - Chisel Plow - Disk - Field Cultivate - Strip Till |
|         | _         | 1111 6-11-34 |                |                  | N:     | P:       | K: | No-Till - Moldboard Plow - Chisel Plow - Disk - Field Cultivate - Strip Till |
|         | _         |              |                |                  | N:     | P:       | K: | No-Till - Moldboard Plow - Chisel Plow - Disk - Field Cultivate - Strip Till |
|         | _         |              |                |                  | N:     | P:       | K: | No-Till - Moldboard Plow - Chisel Plow - Disk - Field Cultivate - Strip Till |
|         | _         |              |                |                  | N:     | P:       | K: | No-Till - Moldboard Plow - Chisel Plow - Disk - Field Cultivate - Strip Till |
|         | -         | _            |                |                  | N:     | P:       | K: | No-Till - Moldboard Plow Chisel Plow Disk Field Cultivate Strip Till         |
|         | _         |              |                |                  | N:     | P:       | K: | No-Till - Moldboard Plow - Chisel Plow - Disk - Field Cultivate - Strip Till |
|         | -         |              |                |                  | N:     | P:       | K: | No-Till - Moldboard Plow - Chisel Plow - Disk - Field Cultivate - Strip Till |
| _       |           |              |                |                  | N:     | P:       | K: | No-Till - Moldboard Plow - Chisel Plow - Disk - Field Cultivate - Strip Till |