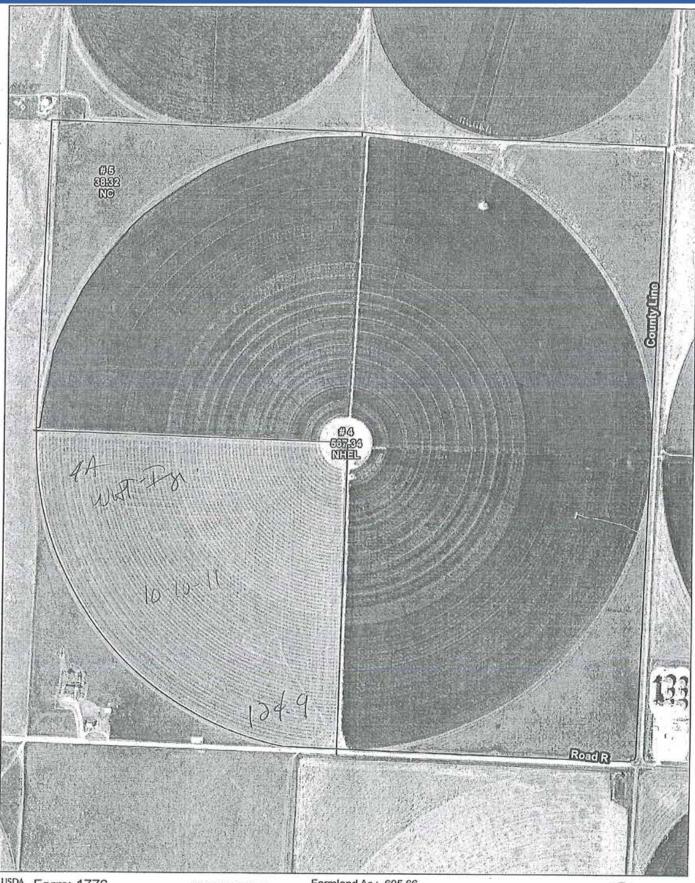

| r/Legal Des | cription: 215      | -44              |            |            |               |             |               |         |         |                      |                        | WILLY       | LIKAA             | ٠.        | GR         |           | 105.35    |
|                 | Cropland:   | 631.00             |                  | Rep        | orted on C | ropland: 31   | 10.95       |               |         |         | Difference           | : -320.05              |             | Repo              | rted on N | on-Croplan | d: 0      |           |



USDA Farm: 1776 FSA Tract: 957 **Moore County** 

Farmland Ac.: 644.52 Cropland Ac.: 615.96

310 620 Feet шЦ

Crop Year: 2012



FSA Tract: 1382 **Moore County** 

Cropland Ac.: 631.04

280 560 Feet ш

Crop Year: 2012



FSA Tract: 1247
Moore County

Wetland Determination Identifiers

Received the

Farmland Ac.: 605.66 Cropland Ac.: 567.34

0 280 560 Feet

Crop Year: 2012

Moore, l'exas

FSA - 578 (02-01-91)

Farm Number: 1776

Operator Name and Address

WAYNE & BRENT CLARK PTNSHIP

PO BOX 812 DUMAS, TX

79029-0812

#### REPORT OF COMMODITIES FARM SUMMARY

PROGRAM YEAR: 2012

DATE: 6-4-2012 PAGE: 6

Original Revision

Cropland: 2,129:8 Farmland: 2,197.8

The authority for collecting the following information is Pub.L 107-76. This authority allows for the collection of information without prior OMB approval mandated by the Paperwork Reduction Act of 1995. The data will be used to determine eligibility for assistance. Furnishing the data is voluntary, however, without it assistance cannot be provided. The