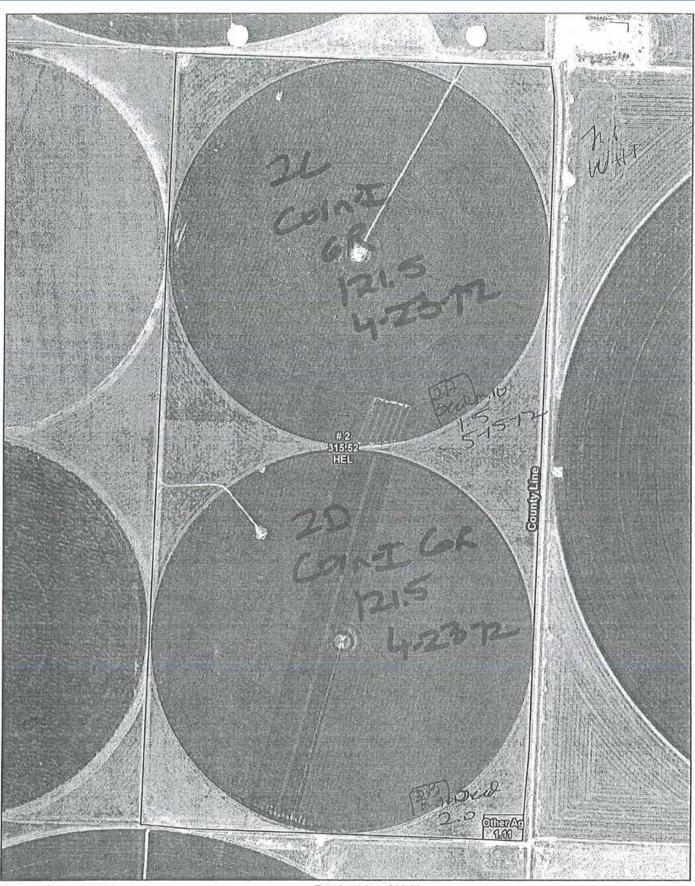

| GRASS | NAG      | N       | 18      | 145.60   |           |
| UPCN         |              | 1           |         |           | 105.35    | CORN  | YEL      | î       | GR      |           | 206.70    | WHEAT | HRW      | 1       | CD      | 140.00   | 405.05    |
| Photo Number | er/Legal Des | cription: 2 | 15-44   |           |           |       |          |         | Oit     |           | 200.70    | WILEA | HEVY     | 1       | GR      |          | 105.35    |
|              |              |             |         |           |           |       |          |         |         |           |           |       |          |         |         |          |           |



Farm: 1776
FSA Tract: 957
Moore County



Farmand Ac.: 644.52 Cropland Ac.: 615.96

0 310 620 Feet

Crop Year: 2012



Farm: 1776
FSA Tract: 954
Moore County

Restricted Une
 Limited Restrictions
 Exemps from Conservation Compliance Provide

Farmland Ac.: 316.63 Cropland Ac.: 315.52 o

0 220 440 Feet

Crop Year: 2012



Farm: 1776 FSA Tract: 1382 **Moore County** 



Cropland Ac.: 631.04

280 560 Feet ш

0

Crop Year: 2012



Farm: 1776 ESA Tract: 1247 **Moore County** 

Farmland Ac.: 605.66 Cropland Ac.: 567.34

280

Crop Year: 2012 560 Feet

Hartley, Texas

FSA - 578 (Producer Print)

Producer Name and Address

WAYNE & BRENT CLARK PTNSHIP PO BOX 812 DUMAS. TX 79029-0812

## REPORT OF COMMODITIES FARM AND TRACT DETAIL LISTING

Form Approved - OMB No. 0560-0004

PROGRAM YEAR: 2012

DATE: 06/14/2012 PAGE: 2

| Farm<br>Number                 | Tract<br>Number               | Field        | Irrigation<br>Pr