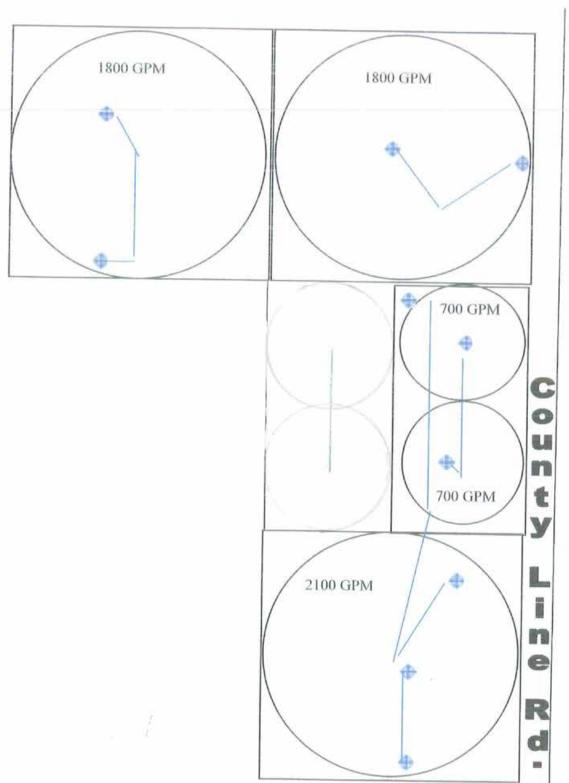

|











#### Irrigation System Improvements

The subject property is improved with eleven center pivot irrigation systems. These systems are each in operating condition and provide irrigation water to 2,985 acres of the subject property. The following table provides a summary of the systems located on the property. A map showing the location of each of these systems is provided below.

Irrigation System Summary

|         |              | Est. Age/    | Tire | Flow    | Coverage   |
|---------|--------------|--------------|------|---------|------------|
| Pivot # | Manufacturer | Machine Hrs. | Size | Setting | (Est. Ac.) |
| 1       | Valley 8000  | 1 / N.A.     | 38"  | 1,350   | 360        |
| 2       | Zimmatic     | 3 / N.A.     | 38"  | 1,650   | 420        |
| 3       | T-L