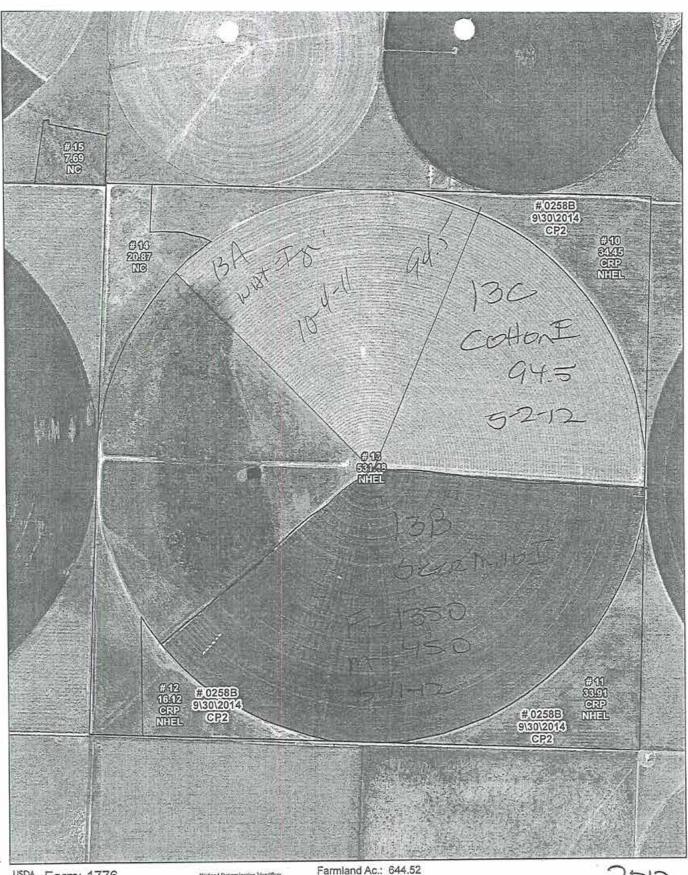

USDA Farm: 1776 FSA Tract: 1382 Moore County

Cropland Ac.: 631.04

280 560 Feet 0 

Crop Year: C

Map Created: 12/10/2012

Farm: 1776
FSA Tract: 957
Moore County

Wethand Determination Identifiers

9 Restricted Use

Farmland Ac.: 644.04 Cropland Ac.: 615.73

0 310 620 Feet

Crop Year:

Map Created: 12/10/2012

FSA Tract: 1247
Moore County

Wetland Determination Identifiers

• Retricted Une

\* Limited Retrictions