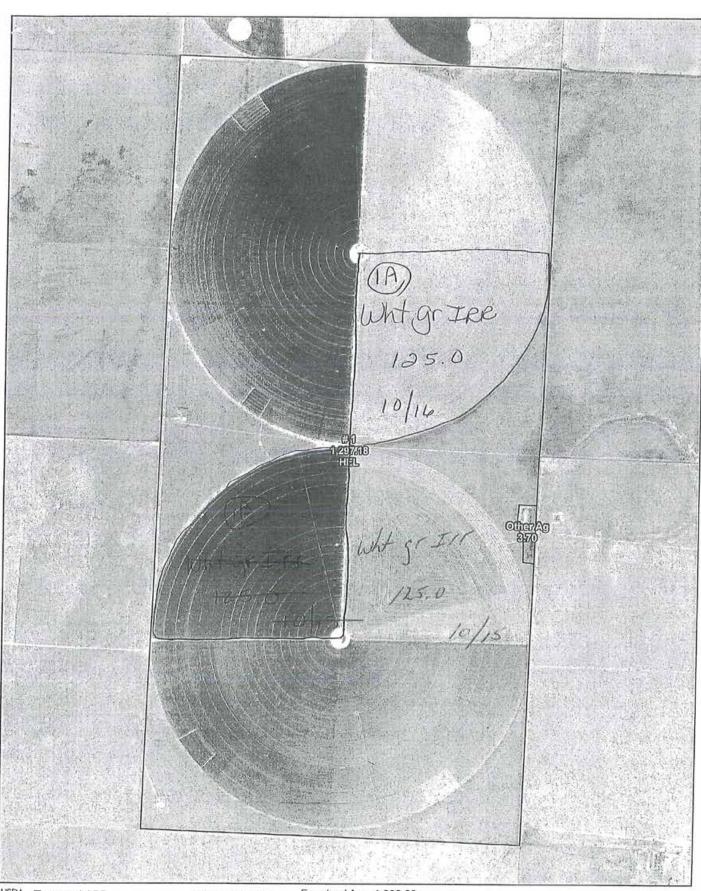

# YIELD INFORMATION

FARMLAND MANAGEMENT SERVICES CROP YIELD REPORT Crop Year: 201/

FARM NAME:

OPERATOR NAME: Warne

|        | COMMENTS |         |       |         |       |         |          |     |       |           | Hail   |       |        |       |   |        |       |  |
|--------|----------|---------|-------|---------|-------|---------|----------|-----|-------|-----------|--------|-------|--------|-------|---|--------|-------|--|
|        | YIELD    | 177     | 39    | 241     | 65    | 203     | 174      | 13  | 3     | 5800 165  | 145    | 25    | 216    | 47    |   | 207    | 53    |  |
|        | CROP     | COIN    | Wheat | Corn    | Whear | Corn    | Corn     |     | Wheat | Seed MILO | Cold   | Wheat | Lorn   | Wheat |   | Corn   | Wheel |  |
|        | <        | 125     | 180   | 192     | 2.14  | 246     | 300      | 175 | 140   | 120       | 3//    | 120   | 232    | 250   |   | 240    | 250   |  |
| FIELD* | NUMBER   | Sec 214 |       | Sec 215 |       | Sec 204 | Sec. 173 |     |       |           | Sec 87 |       | Sh >15 |       |   | Sec 82 |       |  |
| FSN H  |          |         |       | 1776    |       | 1174    | 1774     |     |       |           | 1468   |       |        |       | - |        |       |  |

\* Please attach field maps indicating crop location.

FARMLAND MANAGEMENT SERVICES CROP YIELD REPORT

Crop Year: 2012

FARMNAME: Hartley Co. Line

OPERATOR NAME: \_\_

|                                                      |        |       |        |           |       |            |         | ,,,,,      | 1417      |       | 1774       | 1776      |        |        | 1111       |       |        | 1776      |          | Esso # |
|------------------------------------------------------|--------|-------|--------|-----------|-------|------------|---------|------------|-----------|-------|------------|-----------|--------|--------|------------|-------|--------|-----------|----------|--------|
| " Please atta                                        |        |       | Sec 82 |           |       | See 45     | "       | Sec 87     | 1:        | "     | Sec 173    | 562206    | "      | 1      | Sec 215    |       | 11     | Sec 2/4   | NUMBER   | FIELD* |
| ch field maps                                        | 125    | 125   | 243    | 124       | 125   | 237        | 180,0   | 53,0       | 124.9     | 124.9 | 233.4      | 243       | 105.35 | 105.35 | 206.7      | 27.70 | 94.5   | 180       | ACRES    |        |
| " Please attach field maps indicating crop location. | Cotton | wheat | Com    | Cottons   | Wheat | Colm       | Cottons | Coin       | Seed MILS | wheat | CON        | Coln      | whent  | Cotton | C.12       | wheat | Collow | Seed MILO | CROP     |        |
|                                                      | - 0-   | 54.01 | 89     | 1117 165. | 61.79 | 82,45      | -0-     | 74.31      | 4500 165. | 57,2  | 167.05     | 136,28    | 19.31  | -0-    | 101.89     | 28.19 | -0-    | 2800 155. | YIELD    |        |
|                                                      | Heil   |       | Ha; 1  | Some Heil | ,     | Track 4889 | He; 1   | Tract 4990 |           |       | Tract 1247 | Track 954 | 130:1  | 14-651 | Tract 1382 | 1,441 | \      | Tract 957 | COMMENTS |        |
|                                                      |        |       |        |           |       | 130:1      |         | Has 1      |           |       | Hail       | Har 1     |        |        | Hai!       |       |        |           |          |        |
|                                                      |        |       |        |           |       |            |         |            |           |       |            |           |        |        |            |       |        |           |          |        |