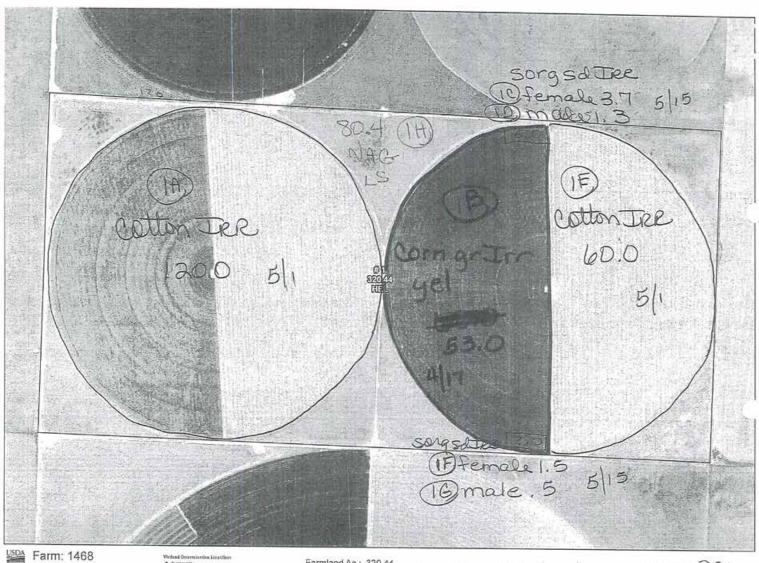

|                                 | Date                            |                             |                            |                             |             |                                     |                                   |                        |             |

This program or activity will be conducted on a non discriminatory basis without regard to race, color, religion, national origin, sex, age, marital status, or disability



Farm: 1468
FSA Tract: 4889
Hartley County

Wethood Determination Identifiers

\* Remeted the
Limited Resistance
Langer from Concernion Compliance Provide
Without Fair do not represent the size, choose

Farmland Ac.: 1,300.88 Cropland Ac.: 1,297.18 o

450 900 Feet

Crop Year: <u>2012</u>

Map Created: 09/22/2011



FSA Tract: 4890 Hartley County

Farmland Ac.: 320.44 Cropland Ac.: 320.44 640 Feet

Crop Year: <u>201</u>2

Map Created: 09/22/2011

FARMLAND MANAGEMENT SERVICES CROP INFORMATION REPORT Crop Year: 2013

OPERATOR NAME: BYPAT CLOCK

| FIELD * NUMBER | ACRES  | CROP        | VARIETY               | PLANTING<br>DATE | 1.7.755500