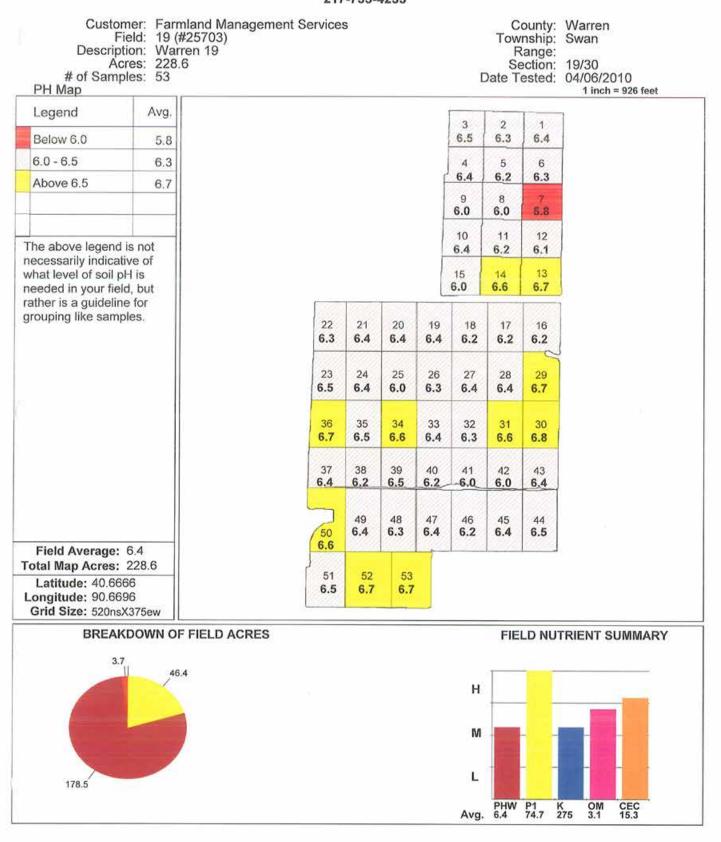

|           |             |            |                |             | 32-4626 |      |           | DV-       |          |            |           |           |
|-----------|-------------|------------|----------------|-------------|---------|------|-----------|-----------|----------|------------|-----------|-----------|
| Customer  | Farmland    | Manag      | ement Services | 211-70      | 1020    |      | Date      | e tested: | 04/06/20 | 10         |           |           |
| Field     |             | 0          |                |             |         |      |           | County:   |          |            |           |           |
| Acres     | : 228.6     |            |                |             |         |      | То        | wnship:   | Swan     |            |           |           |
|           | : Warren 19 | )          |                |             |         |      |           | Range:    |          |            |           |           |
| # Samples | : 53        |            |                |             |         |      |           | Section:  | 19/30    |            |           |           |
|           |             |            |                | Soil Tes    | -       |      |           |           |          |            |           |           |
| Sample ID | Sample #    | <u>Phw</u> | <u>Phb</u> P   | <u>P2 K</u> | Ca      | Mg   | <u>OM</u> | CEC       | %Ca      | <u>%Mg</u> | <u>%H</u> | <u>%K</u> |
| 1         | 1           | 6.4        | 88             | 286         | 4268    | 818  | 3.0       | 15.4      | 69.1     | 22.1       | 6.5       | 2.4       |
| 2         | 2           | 6.3        | 65             | 268         | 3896    | 756  | 2.8       | 14.2      | 68.4     | 22.1       | 7.0       | 2.4       |
| 3         | 3           | 6.5        | 74             | 274         | 3768    | 729  | 2.7       | 13.3      | 70.8     | 22.8       | 3.8       | 2.4       |
| 4         | 4           | 6.4        | 62             | 260         | 4021    | 784  | 2.8       | 14.7      | 68.6     | 22.3       | 6.8       | 2.3       |
| 5         | 5           | 6.2        | 54             | 235         | 3751    | 756  | 2.5       | 14.3      | 65.4     | 22.0       | 10.5      | 2.1       |
| 6         | 6           | 6.3        | 60             | 250         | 3896    | 763  | 2.8       | 14.2      | 68.4     | 22.3       | 7.0       | 2.3       |
| 7         | 7           | 5.8        | 75             | 251         | 3652    | 693  | 3.0       | 15.3      | 59.5     | 18.8       | 19.6      | 2.1       |
| 8         | 8           | 6.0        | 36             | 200         | 3584    | 681  | 2.6       | 14.1      | 63.8     | 20.2       | 14.2      | 1.8       |
| 9         | 9           | 6.0        | 79             | 302         | 3796    | 719  | 2.6       | 14.9      | 63.8     | 20.1       | 13.4      | 2.6       |
| 10        | 10          | 6.4        | 42             | 251         | 3712    | 723  | 2.5       | 13.6      | 68.2     | 22.1       | 7.3       | 2.4       |
| 11        | 11          | 6.2        | 71             | 269         | 3724    | 754  | 2.6       | 14.3      | 65.1     | 22.0       | 10.5      | 2.4       |
| 12        | 12          | 6.1        | 39             | 200         | 3865    | 782  | 2.8       | 14.7      | 65.8     | 22.2       | 10.2      | 1.7       |
| 1         | 13          | 6.7        | 64             | 256         | 3996    | 763  | 2.7       | 14.0      | 71.4     | 22.7       | 3.6       | 2.3       |
| 14        | 14          | 6.6        | 61             | 253         | 4223    | 818  | 3.0       | 14.8      | 71.4     | 23.0       | 3.4       | 2.2       |
| 15        | 15          | 6.0        | 52             | 209         | 4315    | 829  | 3.2       | 16.5      | 65.3     | 20.9       | 12.1      | 1.6       |
| 16        | 16          | 6.2        | 156            | 374         | 4564    | 856  | 3.6       | 17.0      | 67.3     | 21.0       | 8.8       | 2.8       |
| 17        | 17          | 6.2        | 80             | 251         | 4968    | 892  | 3.8       | 18.0      | 69.2     | 20.7       | 8.4       | 1.8       |
| 18        | 18          | 6.2        | 62             | 176         | 5021    | 852  | 3.8       | 17.8      | 70.4     | 19.9       | 8.4       | 1.3       |
| 19        | 19          | 6.4        | 78             | 192         | 4856    | 870  | 3.6       | 17.0      | 71.4     | 21.3       | 5.9       | 1.4       |
| 20        | 20          | 6.4        | 84             | 210         | 4734    | 882  | 3.5       | 16.8      | 70.5     | 21.9       | 6.0       | 1.6       |
| 21        | 21          | 6.4        | 47             | 235         | 3869    | 754  | 2.8       | 14.1      | 68.5     | 22.3       | 7.1       | 2.1       |
| 22        | 22          | 6.3        | 85             | 280         | 4521    | 823  | 3.5       | 16.1      | 70.2     | 21.3       | 6.2       | 2.2       |
| 23        | 23          | 6.5        | 70             | 206         | 5236    | 909  | 4.1       | 17.6      | 74.2     | 21.5       | 2.8       | 1.5       |
| 24        | 24          | 6.4        | 89             | 264         | 5560    | 986  | 4.3       | 19.3      | 71.8     | 21.2       | 5.2       | 1.7       |
| 25        | 25          | 6.0        | 79             | 208         | 5682    | 1053 | 4.3       | 20.9      | 68.1     | 21.0       | 9.6       | 1.3       |
| 26        | 26          | 6.3        | 42             | 184         | 5842    | 1078 | 4.4       | 20.3      | 71.8     | 22.1       | 4.9       | 1.2       |
| 27        | 27          | 6.4        | 122            | 263         | 5426    | 986  | 4.3       | 19.0      | 71.4     | 21.6       | 5.3       | 1.8       |
| 28        | 28          | 6.4        | 142            | 298         | 5932    | 1120 | 4.5       | 20.9      | 71.0     | 22.4       | 4.8       | 1.8       |
| 29        | 29          | 6.7        | 75             | 226         | 4869    | 856  | 3.5       | 16.5      | 73.6     | 21.6       | 3.0       | 1.8       |
| 30        | 30          | 6.8        | 79             | 284         | 5032    | 887  | 3.8       | 17.1      | 73.4     | 21.6       | 2.9       | 2.1       |
| 31        | 31          | 6.6        | 71             | 220         | 4936    | 872  | 3.7       | 16.8      | 73.6     | 21.7       | 3.0       | 1.7       |
| 32        | 32          | 6.3        | 60             | 222         | 4021    | 769  | 2.8       | 14.5      | 69.1     | 22.0       | 6.9       | 2.0       |
| î         | 33          | 6.4        | 92             | 286         | 4251    | 812  | 3.1       | 15.4      | 69.1     | 22.0       | 6.5       | 2.4       |
| 34        | 34          | 6.6        | 62             | 212         | 4124    | 830  | 3.0       | 14.5      | 70.9     | 23.8       | 3.4       | 1.9       |
| 35        | 35          | 6.5        | 100            | 374         | 4256    | 822  | 3.1       | 15.0      | 70.7     | 22.8       | 3.3       | 3.2       |

#### Sparks Soil Testing Laboratory 1200 N Kickapoo St PO Box 841

1200 N Kickapoo St PO Box 841 Lincoln, IL 62656 217-735-4233 217-732-4626

|        |                     |       |         |          |           | 217-73 | 32-4626 |     |      |           |            |            |           |           |
|--------|---------------------|-------|---------|----------|-----------|--------|---------|-----|------|-----------|------------|------------|-----------|-----------|
| Cu     | stomer: Farmland    | Manag | ement S | Services |           |        |         |     | Date | e tested: | 04/06/20   | 10         |           |           |
|        | Field: 19           |       |         |          |           |        |         |     |      | County:   | Warren     |            |           |           |
|        | Acres: 228.6        |       |         |          |           |        |         |     | То   | wnship:   | Swan       |            |           |           |
|        | cription: Warren 19 | 9     |         |          |           |        |         |     |      | Range:    |            |            |           |           |
| # Sa   | amples: 53          |       |         |          |           |        |         |     |      | Section:  | 19/30      |            |           |           |
|        |                     |       |         |          |           |        | t Repor | t   |      |           |            |            |           |           |
| Sample |                     |       | Phb     | P        | <u>P2</u> | K      | Ca      | Mg  | OM   | CEC       | <u>%Ca</u> | <u>%Mg</u> | <u>%H</u> | <u>%K</u> |
| 36     | 36                  | 6.7   |         | 67       |           | 258    | 4318    | 854 | 3.1  | 15.2      | 71.1       | 23.4       | 3.3       | 2.2       |
| 37     | 37                  | 6.4   |         | 82       |           | 331    | 3869    | 748 | 2.8  | 14.2      | 68.1       | 21.9       | 7.0       | 3.0       |
| 38     | 38                  | 6.2   |         | 56       |           | 258    | 3721    | 759 | 2.6  | 14.3      | 65.1       | 22.1       | 10.5      | 2.3       |
| 39     | 39                  | 6.5   |         | 64       |           | 274    | 3869    | 781 | 2.7  | 13.8      | 70.2       | 23.6       | 3.6       | 2.5       |
| 40     | 40                  | 6.2   |         | 71       |           | 253    | 3754    | 718 | 2.5  | 14.2      | 66.1       | 21.1       | 10.6      | 2.3       |
| 41     | 41                  | 6.0   |         | 79       |           | 326    | 3262    | 623 | 2.1  | 12.7      | 64.4       | 20.5       | 11.8      | 3.3       |
| 42     | 42                  | 6.0   |         | 62       |           | 273    | 3409    | 653 | 2.4  | 13.1      | 65.1       | 20.8       | 11.5      | 2.7       |
| 43     | 43                  | 6.4   |         | 75       |           | 260    | 3866    | 792 | 2.7  | 14.3      | 67.6       | 23.1       | 7.0       | 2.3       |
| 44     | 44                  | 6.5   |         | 47       |           | 288    | 3721    | 755 | 2.5  | 13.3      | 69.9       | 23.6       | 3.8       | 2.8       |
| 45     | 45                  | 6.4   |         | 48       |           | 245    | 3965    | 792 | 2.7  | 14.5      | 68.2       | 22.7       | 6.9       | 2.2       |
| 46     | 46                  | 6.2   |         | 60       |           | 303    | 3818    | 776 | 2.6  | 14.7      | 65.1       | 22.0       | 10.2      | 2.6       |
| 47     | 47                  | 6.4   |         | 67       |           | 283    | 3740    | 750 | 2.7  | 13.8      | 67.6       | 22.6       | 7.2       | 2.6       |
| 48     | 48                  | 6.3   |         | 39       |           | 281    | 3637    | 712 | 2.5  | 13.4      | 67.8       | 22.1       | 7.5       | 2.7       |
| 4'     | 49                  | 6.4   |         | 55       |           | 379    | 3269    | 630 | 2.3  | 11.8      | 69.4       | 22.3       | 4.2       | 4.1       |
| 5.     | 50                  | 6.6   |         | 310      |           | 999    | 3568    | 684 | 2.5  | 13.6      | 65.8       | 21.0       | 3.7       | 9.5       |
| 51     | 51                  | 6.5   |         | 52       |           | 314    | 4213    | 819 | 2.9  | 14.8      | 70.9       | 23.0       | 3.4       | 2.7       |
| 52     | 52                  | 6.7   |         | 57       |           | 226    | 3892    | 788 | 2.6  | 13.8      | 70.5       | 23.8       | 3.6       | 2.1       |
| 53     | 53                  | 6.7   |         | 71       |           | 314    | 3916    | 802 | 2.6  | 14.0      | 69.8       | 23.8       | 3.6       | 2.9       |
|        | Averages            | 6.4   | 0.0     | 75       | 0         | 275    | 4226    | 806 | 3.1  | 15.3      | 68.8       | 21.9       | 6.9       | 2.4       |
|        | -                   |       |         |          |           |        |         |     |      |           |            |            |           |           |