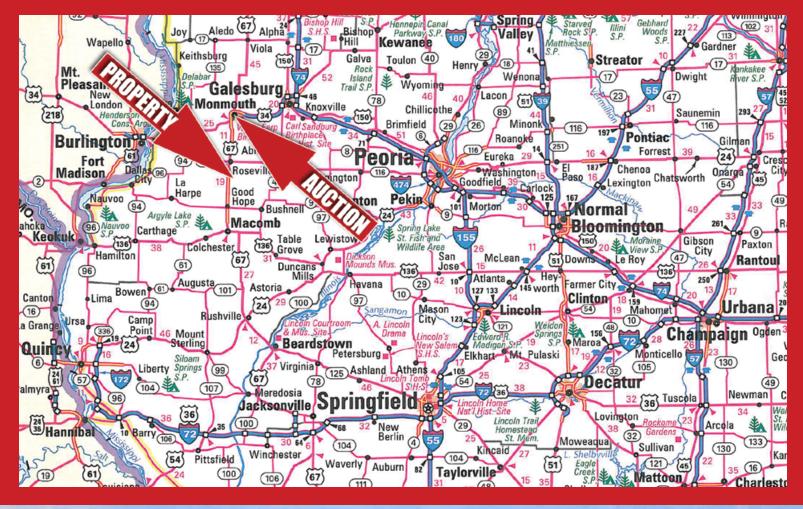

the foregoing, Owner, Auction Company and Cooperating Broker, and their respective agents and representatives, assume no liability for (and disclaim any and all promises, representations and warranties with respect to) the information and reports contained herein.

Seller: Proventus, LLC Auction Company: Schrader Real Estate and Auction Company, Inc.



Illinois Auctioneer: Rex D. Schrader II #441.001031, Illinois Broker #471.006686 Schrader Real Estate & Auction Company, Inc. #444.000158

At Auction with Reserve & 2% Buyer's Premium

#### **BOOKLET INDEX**

- LOCATION MAP & GAZETTEER MAP
- AERIAL MAPS
- LEGAL DESCRIPTIONS
- SURVEYS
- SOIL MAPS & SOIL TESTS
- YIELD INFORMATION
- FSA INFORMATION & MAPS
- **IMPROVEMENTS SUMMARY**
- TAX RECORDS
- PRELIMINARY TITLE





#### **LOCATION MAP**





#### **GAZETEER MAP**



#### **AERIAL MAP**



#### **PLAT MAP**



VUINT FLEADAINT LWF.

#### **SURETY FIELD MAP**



Field borders provided by Farm Service Agency as of 5/21/2008. Aerial photography provided by Aerial Photography Field Office.

#### **SURVEY**

Warren 19



Werren 19

#### **LEGAL DESCRIPTION**

#### Legal Description

The 239.35  $\pm$  acres are located West of the 4<sup>th</sup> P.M. in Warren County, Illinois to be more fully described with the ALTA Land Survey required herein, generally described as follows:

Parcel A: 60 acros being the South part of the East half of the Southeast quarter of Section 19; Parcel B: The west half of the Northeast quarter of Section 30; Parcel C: 20 acres off the North end of the West half of the Southeast quarter of Section 30; a