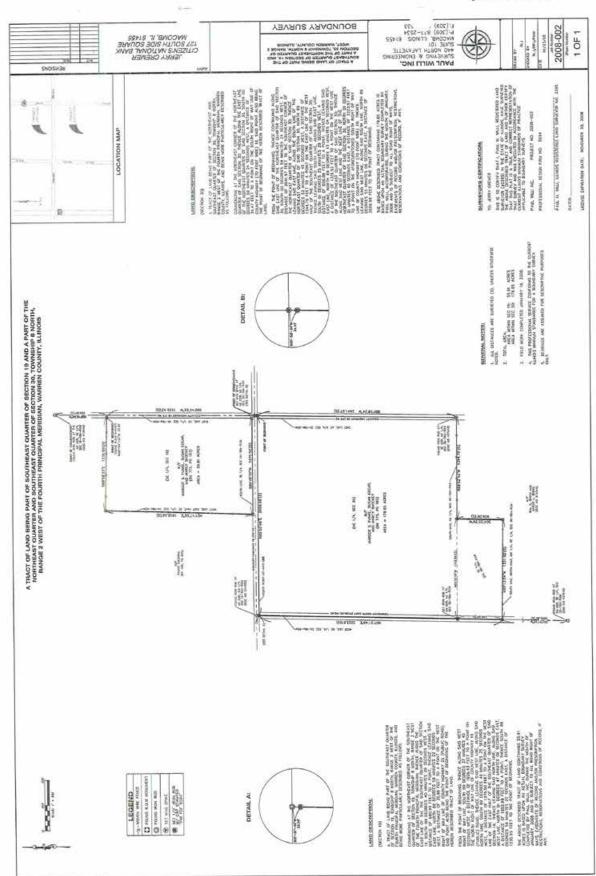

#### **SURVEY**

Warren 19

Werren 19

#### Legal Description

The 239.35  $\pm$  acres are located West of the 4<sup>th</sup> P.M. in Warren County, Illinois to be more fully described with the ALTA Land Survey required herein, generally described as follows:

Parcel A: 60 acros being the South part of the East half of the Southeast quarter of Section 19; Parcel B: The west half of the Northeast quarter of Section 30; Parcel C: 20 acres off the North end of the West half of the Southeast quarter of Section 30; and Parcel D: The East half of the Northeast quarter of Section 30,

All of the parcels being Township 8 North, Range 2 West of the 4<sup>th</sup> P.M. in Warren County, Illinois, containing 239.35 acres more or less.

FMS 5.25.2011