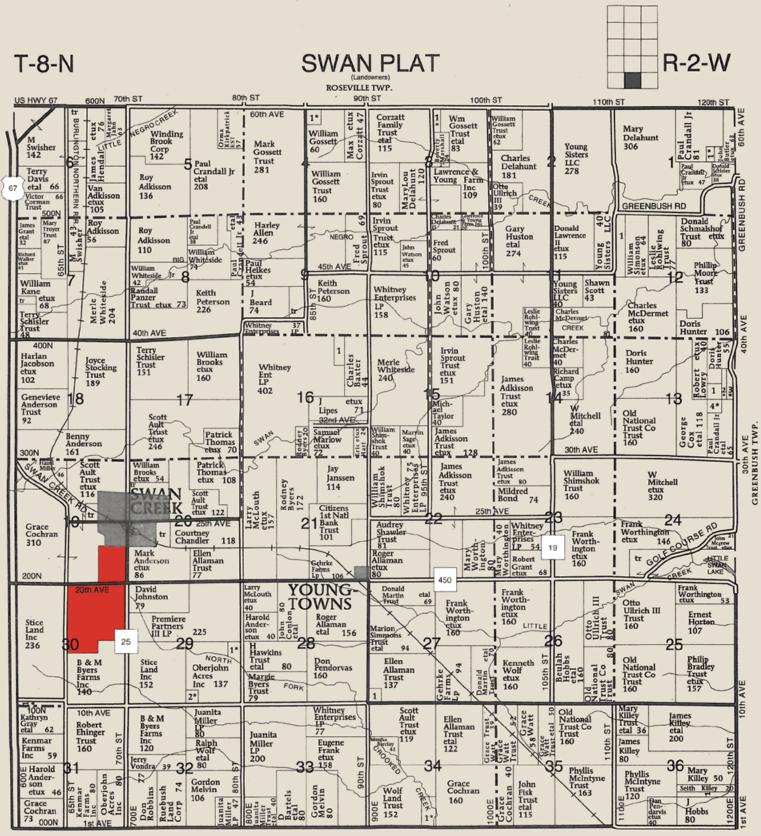

respective agents and representatives, assume no liability for (and disclaim any and all promises, representations and warranties with respect to) the information and reports contained herein.

Seller: Proventus, LLC Auction Company: Schrader Real Estate and Auction Company, Inc.



Illinois Auctioneer: Rex D. Schrader II #441.001031, Illinois Broker #471.006686 Schrader Real Estate & Auction Company, Inc. #444.000158

At Auction with Reserve & 2% Buyer's Premium

#### **BOOKLET INDEX**

- LOCATION MAP & GAZETTEER MAP
- AERIAL MAPS
- LEGAL DESCRIPTIONS
- SURVEYS
- SOIL MAPS & SOIL TESTS
- YIELD INFORMATION
- FSA INFORMATION & MAPS
- **IMPROVEMENTS SUMMARY**
- TAX RECORDS
- PRELIMINARY TITLE





#### **LOCATION MAP**





#### **GAZETEER MAP**



#### **AERIAL MAP**



#### **PLAT MAP**



VUINT FLEADAINT LWF.

#### **SURETY FIELD MAP**



Field borders provided by Farm Service Agency as of 5/21/2008. Aerial photography provided by Aerial Photography Field Office.

#### **SURVEY**

Warren 19



Werren 19

#### **LEGAL DESCRIPTION**

#### Legal Description

The 239.35  $\pm$  acres are located West of the 4<sup>th</sup> P.M. in Warren County, Illinois to be more fully described with the ALTA Land Survey required herein, generally described as follows:

Parcel A: 60 acros being the South part of the East half of the Southeast quarter of Section 19; Parcel B: The west half of the Northeast quarter of Section 30; Parcel C: 20 acres off the North end of the West half of the Southeast quarter of Section 30; and Parcel D: The East half of the Northeast quarter of Section 30,

All