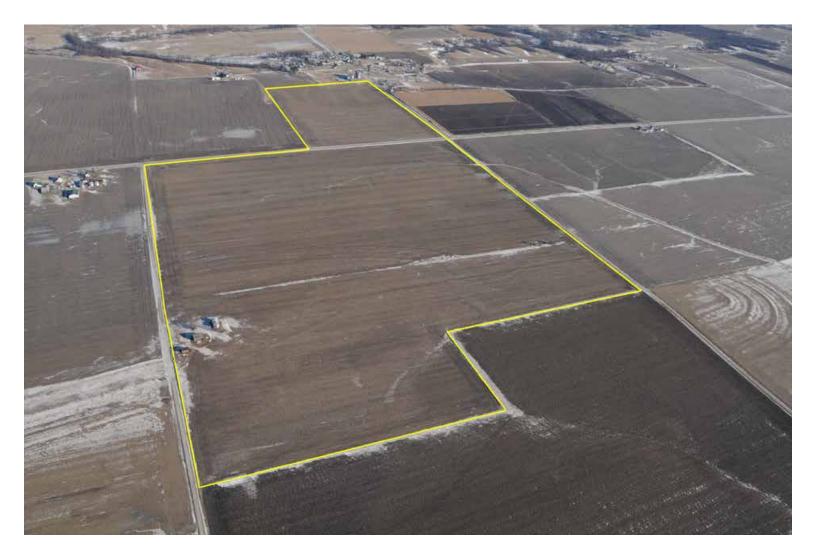

PROPERTY. Without limiting the foregoing, Owner, Auction Company and Cooperating Broker, and their respective agents and representatives, assume no liability for (and disclaim any and all promises, representations and warranties with respect to) the information and reports contained herein.

Seller: Proventus, LLC Auction Company: Schrader Real Estate and Auction Company, Inc.



Illinois Auctioneer: Rex D. Schrader II #441.001031, Illinois Broker #471.006686 Schrader Real Estate & Auction Company, Inc. #444.000158

At Auction with Reserve & 2% Buyer's Premium

#### **BOOKLET INDEX**

- LOCATION MAP & GAZETTEER MAP
- AERIAL MAPS
- LEGAL DESCRIPTIONS
- SURVEYS
- SOIL MAPS & SOIL TESTS
- YIELD INFORMATION
- FSA INFORMATION & MAPS
- **IMPROVEMENTS SUMMARY**
- TAX RECORDS
- PRELIMINARY TITLE





#### **LOCATION MAP**





#### **GAZETEER MAP**



#### **AERIAL MAP**



#### **PLAT MAP**



VUINT FLEADAINT LWF.

#### **SURETY FIELD MAP**



Field borders provided by Farm Service Agency as of 5/21/2008. Aerial photography provided by Aerial Photography Field Office.

#### **SURVEY**

Warren 19



Werren 19

#### **LEGAL DESCRIPTION**

#### Legal Description

The 239.35  $\pm$  acres are located West of the 4<sup>th</sup> P.M. in Warren County, Illinois to be more fully described with the ALTA Land Survey required herein, generally described as follows:

Parcel A: 60 acros being the South part of the East half of the Southeast quarter of Section 19; Parcel B: The west half of the Northeast quarter of Section 30; Parcel C: 20 acres off the North end of the West half of the Southea