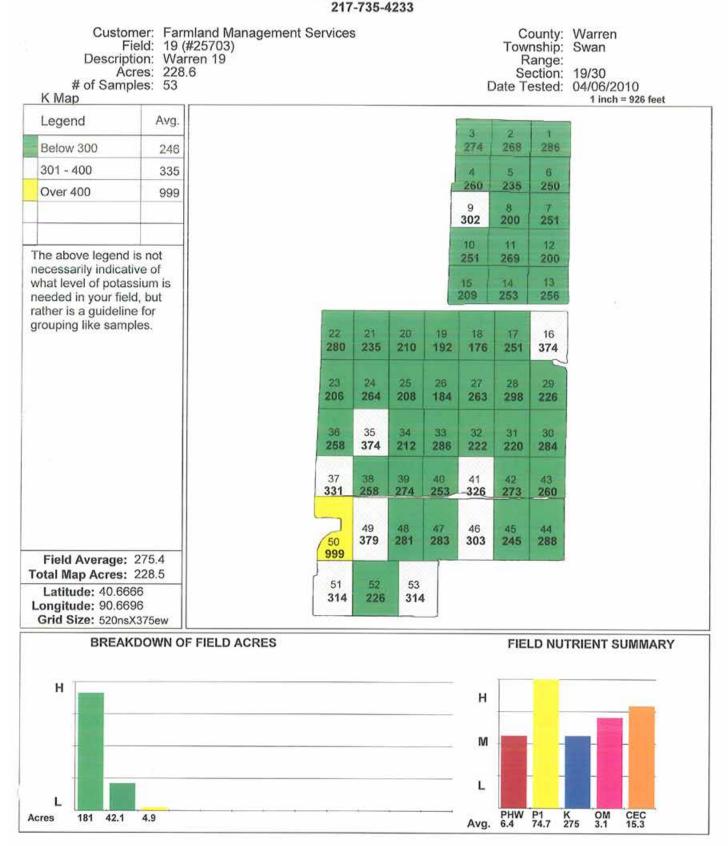

#### Midwest Fertilizer Analysis - Warren 19

| Wildwest Fertili | zer Anal  | ysis     | -      | War     | ren 19  |        |          |         |        |          |            |                      | Net Acres:         | 234.5        |
|------------------|-----------|----------|--------|---------|---------|--------|----------|---------|--------|----------|------------|----------------------|--------------------|--------------|
| (m. 1.)          |           |          |        |         |         |        |          |         |        |          | Fer        | tilizer needed to be | ring to Optimal le | vels         |
| Field            | Net Acres | _        | % Farm | pН      | P Level | P Goal | P Needed | K Level | K Goal | K Needed | P2O5 Total | P2O5 per Acre        | K2O Total          | K2O per Acre |
| Whole Farm       | 228.6     | 4/6/2010 |        | 6.4     | 75      | 40     | 0        | 275     | 300    | 25       |            | -                    | 22,860             | 100          |
|                  |           |          | 0%     |         |         |        | 0        |         |        | 0        |            | -                    | -                  | -            |
|                  |           |          | 0%     | 1.1.1.1 |         |        | 0        |         |        | 0        | · ·        | -                    |                    |              |
|                  |           |          | 0%     |         |         |        | 0        |         |        | 0        |            | -                    |                    |              |
|                  |           |          | 0%     |         |         |        | 0        |         |        | 0        |            | -                    |                    |              |
|                  |           |          | 0%     |         |         |        | 0        |         |        | 0        | · ·        |                      |                    |              |
|                  |           |          | 0%     |         |         |        | 0        |         |        | 0        |            |                      |                    |              |
|                  |           |          | 0%     |         |         |        | 0        |         |        | 0        |            |                      |                    |              |
|                  |           |          | 0%     |         |         |        | 0        |         |        | 0        | · ·        |                      |                    |              |
|                  |           |          | 0%     |         |         |        | 0        |         |        | 0        | · ·        |                      |                    |              |
|                  |           |          | 0%     |         |         |        | 0        |         |        | 0        |            | -                    |                    | -            |
| Total:           | 228.6     |          | 97%    | 6.4     | 75.0    |        |          | 275.0   |        |          | -          | -                    | 22,860             | 100          |

#### Sparks Soil Testing Laboratory 1200 N Kickapoo St PO Box 841

1200 N Kickapoo St PO Box 841 Lincoln, IL 62656 217-735-4233 217-732-4626

| Ĩ. |   |    |   |   | 7   |   |     |
|----|---|----|---|---|-----|---|-----|
| 间  | A | PR | 2 | 6 | 201 | 0 | ji. |

|           |             |            |                |             | 32-4626 |      |           | DV-       |          |            |           |           |
|-----------|-------------|------------|----------------|-------------|---------|------|-----------|-----------|----------|------------|-----------|-----------|
| Customer  | Farmland    | Manag      | ement Services | 211-70      | 1020    |      | Date      | e tested: | 04/06/20 | 10         |           |           |
| Field     |             | 0          |                |             |         |      |           | County:   |          |            |           |           |
| Acres     | : 228.6     |            |                |             |         |      | То        | wnship:   | Swan     |            |           |           |
|           | : Warren 19 | )          |                |             |         |      |           | Range:    |          |            |           |           |
| # Samples | : 53        |            |                |             |         |      |           | Section:  | 19/30    |            |           |           |
|           |             |            |                | Soil Tes    | -       |      |           |           |          |            |           |           |
| Sample ID | Sample #    | <u>Phw</u> | <u>Phb</u> P   | <u>P2 K</u> | Ca      | Mg   | <u>OM</u> | CEC       | %Ca      | <u>%Mg</u> | <u>%H</u> | <u>%K</u> |
| 1         | 1           | 6.4        | 88             | 286         | 4268    | 818  | 3.0       | 15.4      | 69.1     | 22.1       | 6.5       | 2.4       |
| 2         | 2           | 6.3        | 65             | 268         | 3896    | 756  | 2.8       | 14.2      | 68.4     | 22.1       | 7.0       | 2.4       |
| 3         | 3           | 6.5        | 74             | 274         | 3768    | 729  | 2.7       | 13.3      | 70.8     | 22.8       | 3.8       | 2.4       |
| 4         | 4           | 6.4        | 62             | 260         | 4021    | 784  | 2.8       | 14.7      | 68.6     | 22.3       | 6.8       | 2.3       |
| 5         | 5           | 6.2        | 54             | 235         | 3751    | 756  | 2.5       | 14.3      | 65.4     | 22.0       | 10.5      | 2.1       |
| 6         | 6           | 6.3        | 60             | 250         | 3896    | 763  | 2.8       | 14.2      | 68.4     | 22.3       | 7.0       | 2.3       |
| 7         | 7           | 5.8        | 75             | 251         | 3652    | 693  | 3.0       | 15.3      | 59.5     | 18.8       | 19.6      | 2.1       |
| 8         | 8           | 6.0        | 36             | 200         | 3584    | 681  | 2.6       | 14.1      | 63.8     | 20.2       | 14.2      | 1.8       |
| 9         | 9           | 6.0        | 79             | 302         | 3796    | 719  | 2.6       | 14.9      | 63.8     | 20.1       | 13.4      | 2.6       |
| 10        | 10          | 6.4        | 42             | 251         | 3712    | 723  | 2.5       | 13.6      | 68.2     | 22.1       | 7.3       | 2.4       |
| 11        | 11          | 6.2        | 71             | 269         | 3724    | 754  | 2.6       | 14.3      | 65.1     | 22.0       | 10.5      | 2.4       |
| 12        | 12          | 6.1        | 39             | 200         | 3865    | 782  | 2.8       | 14.7      | 65.8     | 22.2       | 10.2      | 1.7       |
| 1         | 13          | 6.7        | 64             | 256         | 3996    | 763  | 2.7       | 14.0      | 71.4     | 22.7       | 3.6       | 2.3       |
| 14        | 14          | 6.6        | 61             | 253         | 4223    | 818  | 3.0       | 14.8      | 71.4     | 23.0       | 3.4       | 2.2       |
| 15        | 15          | 6.0        | 52             | 209         | 4315    | 829  | 3.2       | 16.5      | 65.3     | 20.9       | 12.1      | 1.6       |
| 16        | 16          | 6.2        | 156            | 374         | 4564    | 856  | 3.6       | 17.0      | 67.3     | 21.0       | 8.8       | 2.8       |
| 17        | 17          | 6.2        | 80             | 251         | 4968    | 892  | 3.8       | 18.0      | 69.2     | 20.7       | 8.4       | 1.8       |
| 18        | 18          | 6.2        | 62             | 176         | 5021    | 852  | 3.8       | 17.8      | 70.4     | 19.9       | 8.4       | 1.3       |
| 19        | 19          | 6.4        | 78             | 192         | 4856    | 870  | 3.6       | 17.0      | 71.4     | 21.3       | 5.9       | 1.4       |
| 20        | 20          | 6.4        | 84             | 210         | 4734    | 882  | 3.5       | 16.8      | 70.5     | 21.9       | 6.0       | 1.6       |
| 21        | 21          | 6.4        | 47             | 235         | 3869    | 754  | 2.8       | 14.1      | 68.5     | 22.3       | 7.1       | 2.1       |
| 22        | 22          | 6.3        | 85             | 280         | 4521    | 823  | 3.5       | 16.1      | 70.2     | 21.3       | 6.2       | 2.2       |
| 23        | 23          | 6.5        | 70             | 206         | 5236    | 909  | 4.1       | 17.6      | 74.2     | 21.5       | 2.8       | 1.5       |
| 24        | 24          | 6.4        | 89             | 264         | 5560    | 986  | 4.3       | 19.3      | 71.8     | 21.2       | 5.2       | 1.7       |
| 25        | 25          | 6.0        | 79             | 208         | 5682    | 1053 | 4.3       | 20.9      | 68.1     | 21.0       | 9.6       | 1.3       |
| 26        | 26          | 6.3        | 42             | 184         | 5842    | 1078 | 4.4       | 20.3      | 71.8     | 22.1       | 4.9       | 1.2       |
| 27        | 27          | 6.4        | 122            | 263         | 5426    | 986  | 4.3       | 19.0      | 71.4     | 21.6       | 5.3       | 1.8       |
| 28        | 28          | 6.4        | 142            | 298         | 5932    | 1120 | 4.5       | 20.9      | 71.0     | 22.4       | 4.8       | 1.8       |
| 29        | 29          | 6.7        | 75             | 226         | 4869    | 856  | 3.5       | 16.5      | 73.6     | 21.6       | 3.0       | 1.8       |
| 30        | 30          | 6.8        | 79             | 284         | 5032    | 887  | 3.8       | 17.1      | 73.4     | 21.6       | 2.9       | 2.1       |
| 31        | 31          | 6.6        | 71             | 220         | 4936    | 872  | 3.7       | 16.8      | 73.6     | 21.7       | 3.0       | 1.7       |
| 32        | 32          | 6.3        | 60             | 222         | 4021    | 769  | 2.8       | 14.5      | 69.1     | 22.0       | 6.9       | 2.0       |
| î         | 33          | 6.4        | 92             | 286         | 4251    | 812  | 3.1       | 15.4      | 69.1     | 22.0       | 6.5       | 2.4       |
| 34        | 34          | 6.6        | 62             | 212         | 4124    | 830  | 3.0       | 14.5      | 70.9     | 23.8       | 3.4       | 1.9       |
| 35        | 35          | 6.5        | 100            | 374         | 4256    | 822  | 3.1       | 15.0      | 70.7     | 22.8       | 3.3       | 3.2       |

#### Sparks Soil Testing Laboratory 1200 N Kickapoo St PO Box 841

1200 N Kickapoo St PO Box 841 Lincoln, IL 62656 217-735-4233 217-732-4626

|        |                     |       |         |          |           | 217-73 | 32-4626 |     |      |           |            |            |           |           |
|--------|---------------------|-------|---------|----------|-----------|--------|---------|-----|------|-----------|------------|------------|-----------|-----------|
| Cu     | stomer: Farmland    | Manag | ement S | Services |           |        |         |     | Date | e tested: | 04/06/20   | 10         |           |           |
|        | Field: 19           |       |         |          |           |        |         |     |      | County:   | Warren     |            |           |           |
|        | Acres: 228.6        |       |         |          |           |        |         |     | То   | wnship:   | Swan       |            |           |           |
|        | cription: Warren 19 | 9     |         |          |           |        |         |     |      | Range:    |            |            |           |           |
| # Sa   | amples: 53          |       |         |          |           |        |         |     |      | Section:  | 19/30      |            |           |           |
|        |                     |       |         |          |           |        | t Repor | t   |      |           |            |            |           |           |
| Sample |                     |       | Phb     | P        | <u>P2</u> | K      | Ca      | Mg  | OM   | CEC       | <u>%Ca</u> | <u>%Mg</u> | <u>%H</u> | <u>%K</u> |
| 36     | 36                  | 6.7   |         | 67       |           | 258    | 4318    | 854 | 3.1  | 15.2      | 71.1       | 23.4       | 3.3       | 2.2       |
| 37     | 37                  | 6.4   |         | 82       |           | 331    | 3869    | 748 | 2.8  | 14.2      | 68.1       | 21.9       | 7.0       | 3.0       |
| 38     | 38                  | 6.2   |         | 56       |           | 258    | 3721    | 759 | 2.6  | 14.3      | 65.1       | 22.1       | 10.5      | 2.3       |
| 39     | 39                  | 6.5   |         | 64       |           | 274    | 3869    | 781 | 2.7  | 13.8      | 70.2       | 23.6       | 3.6       | 2.5       |
| 40     | 40                  | 6.2   |         | 71       |           | 253    | 3754    | 718 | 2.5  | 14.2      | 66.1       | 21.1       | 10.6      | 2.3       |
| 41     | 41                  | 6.0   |         | 79       |           | 326    | 3262    | 623 | 2.1  | 12.7      | 64.4       | 20.5       | 11.8      | 3.3       |
| 42     | 42                  | 6.0   |         | 62       |           | 273    | 3409    | 653 | 2.4  | 13.1      | 65.1       | 20.8       | 11.5      | 2.7       |
| 43     | 43                  | 6.4   |         | 75       |           | 260    | 3866    | 792 | 2.7  | 14.3      | 67.6       | 23.1       | 7.0       | 2.3       |
| 44     | 44                  | 6.5   |         | 47       |           | 288    | 3721    | 755 | 2.5  | 13.3      | 69.9       | 23.6       | 3.8       | 2.8       |
| 45     | 45                  | 6.4   |         | 48       |           | 245    | 3965    | 792 | 2.7  | 14.5      | 68.2       | 22.7       | 6.9       | 2.2       |
| 46     | 46                  | 6.2   |         | 60       |           | 303    | 3818    | 776 | 2.6  | 14.7      | 65.1       | 22.0       | 10.2      | 2.6       |
| 47     | 47                  | 6.4   |         | 67       |           | 283    | 3740    | 750 | 2.7  | 13.8      | 67.6       | 22.6       | 7.2       | 2.6       |
| 48     | 48                  | 6.3   |         | 39       |           | 281    | 3637    | 712 | 2.5  | 13.4      | 67.8       | 22.1       | 7.5       | 2.7       |
| 4'     | 49                  | 6.4   |         | 55       |           | 379    | 3269    | 630 | 2.3  | 11.8      | 69.4       | 22.3       | 4.2       | 4.1       |
| 5.     | 50                  | 6.6   |         | 310      |           | 999    | 3568    | 684 | 2.5  | 13.6      | 65.8       | 21.0       | 3.7       | 9.5       |
| 51     | 51                  | 6.5   |         | 52       |           | 314    | 4213    | 819 | 2.9  | 14.8      | 70.9       | 23.0       | 3.4       | 2.7       |
| 52     | 52                  | 6.7   |         | 57       |           | 226    | 3892    | 788 | 2.6  | 13.8      | 70.5       | 23.8       | 3.6       | 2.1       |
| 53     | 53                  | 6.7   |         | 71       |           | 314    | 3916    | 802 | 2.6  | 14.0      | 69.8       | 23.8       | 3.6       | 2.9       |
|        | Averages            | 6.4   | 0.0     | 75       | 0         | 275    | 4226    | 806 | 3.1  | 15.3      | 68.8       | 21.9       | 6.9       | 2.4       |
|        | -                   |       |         |          |           |        |         |     |      |           |            |            |           |           |