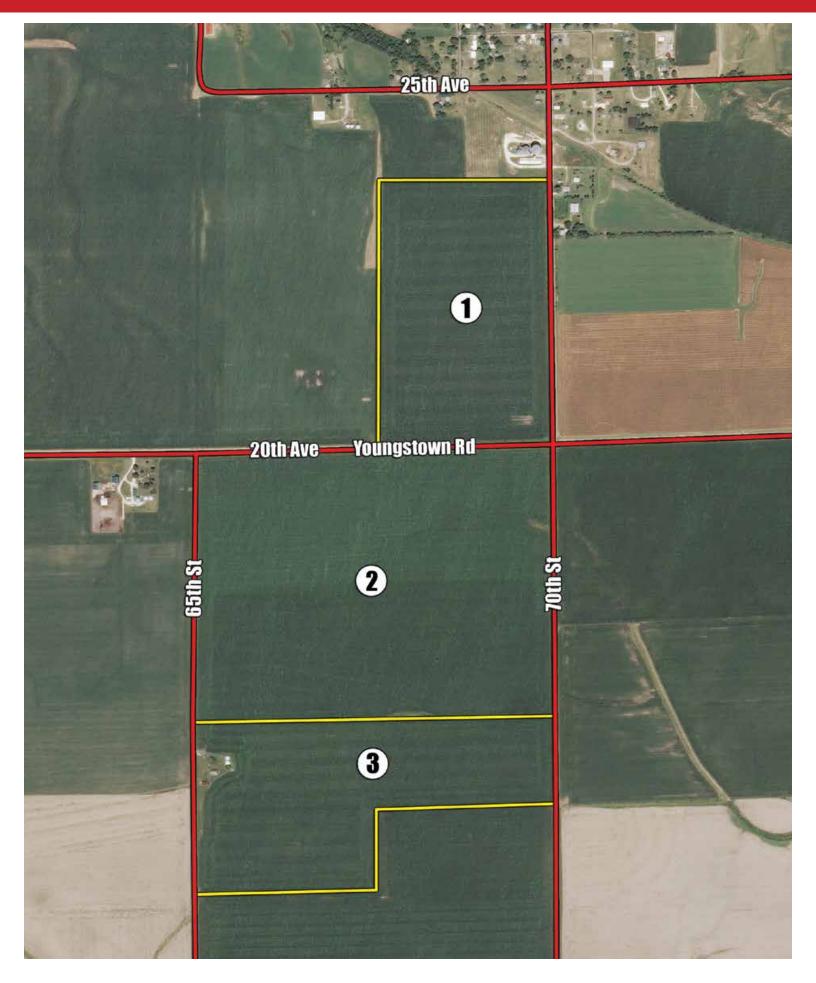

ing Broker, and their respective agents and representatives, assume no liability for (and disclaim any and all promises, representations and warranties with respect to) the information and reports contained herein.

Seller: Proventus, LLC Auction Company: Schrader Real Estate and Auction Company, Inc.



Illinois Auctioneer: Rex D. Schrader II #441.001031, Illinois Broker #471.006686 Schrader Real Estate & Auction Company, Inc. #444.000158

At Auction with Reserve & 2% Buyer's Premium

#### **BOOKLET INDEX**

- LOCATION MAP & GAZETTEER MAP
- AERIAL MAPS
- LEGAL DESCRIPTIONS
- SURVEYS
- SOIL MAPS & SOIL TESTS
- YIELD INFORMATION
- FSA INFORMATION & MAPS
- **IMPROVEMENTS SUMMARY**
- TAX RECORDS
- PRELIMINARY TITLE





#### **LOCATION MAP**





#### **GAZETEER MAP**



#### **AERIAL MAP**



#### **PLAT MAP**



VUINT FLEADAINT LWF.

#### **SURETY FIELD MAP**



Field borders provided by Farm Service Agency as of 5/21/2008. Aerial photography provided by Aerial Photography Field Office.

#### **SURVEY**

Warren 19



Werren 19

#### **LEGAL DESCRIPTION**

#### Legal Description

The 239.35  $\pm$  acres are located West of the 4<sup>th</sup> P.M. in Warren County, Illinois to be more fully described with the ALTA Land Survey required herein, generally described as follows:

Parcel A: 60 acros being the South part of the East half of the Southeast quarter of Section 19; Parcel B: The west half of the Northeast quarter of Section 30; Parcel C: 20 acres off the North end of the West half of the Southeast quarter of Section 30; and Parcel D: The East half of the Northeast quarte