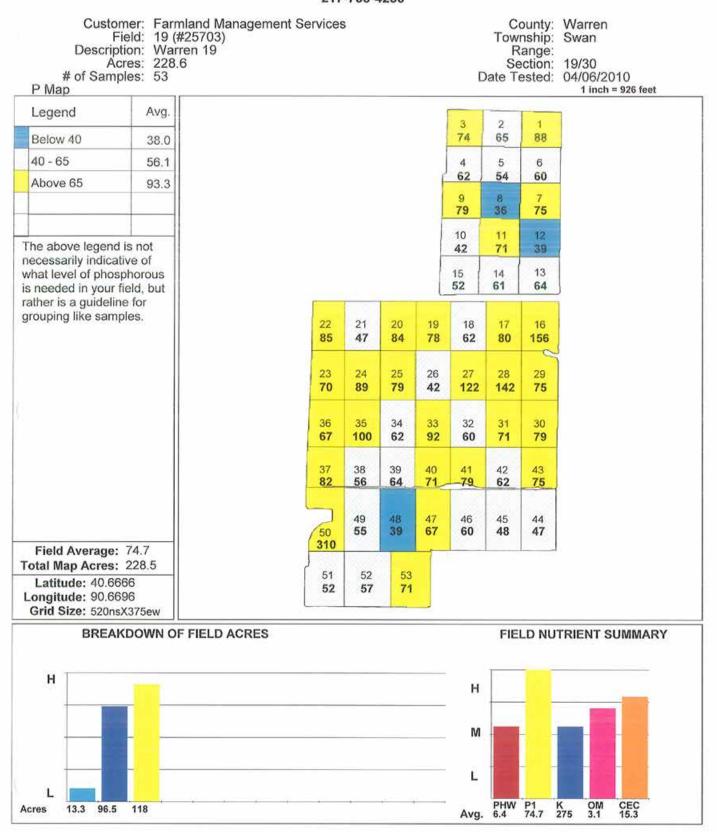

#### Midwest Fertilizer Analysis - Warren 19

| Wildwest Fertili | zer Anal  | ysis     | -      | War     | ren 19  |        |          |         |        |          |            |                      | Net Acres:         | 234.5        |
|------------------|-----------|----------|--------|---------|---------|--------|----------|---------|--------|----------|------------|----------------------|--------------------|--------------|
| (m. 1.)          |           |          |        |         |         |        |          |         |        |          | Fer        | tilizer needed to be | ring to Optimal le | vels         |
| Field            | Net Acres | _        | % Farm | pН      | P Level | P Goal | P Needed | K Level | K Goal | K Needed | P2O5 Total | P2O5 per Acre        | K2O Total          | K2O per Acre |
| Whole Farm       | 228.6     | 4/6/2010 |        | 6.4     | 75      | 40     | 0        | 275     | 300    | 25       |            | -                    | 22,860             | 100          |
|                  |           |          | 0%     |         |         |        | 0        |         |        | 0        |            | -                    | -                  | -            |
|                  |           |          | 0%     | 1.1.1.1 |         |        | 0        |         |        | 0        | · ·        | -                    |                    |              |
|                  |           |          | 0%     |         |         |        | 0        |         |        | 0        |            | -                    |                    |              |
|                  |           |          | 0%     |         |         |        | 0        |         |        | 0        |            | -                    |                    |              |
|                  |           |          | 0%     |         |         |        | 0        |         |        | 0        | · ·        |                      |                    |              |
|                  |           |          | 0%     |         |         |        | 0        |         |        | 0        |            |                      |                    |              |
|                  |           |          | 0%     |         |         |        | 0        |         |        | 0        |            |                      |                    |              |
|                  |           |          | 0%     |         |         |        | 0        |         |        | 0        | · ·        |                      |                    |              |
|                  |           |          | 0%     |         |         |        | 0        |         |        | 0        | · ·        |                      |                    |              |
|                  |           |          | 0%     |         |         |        | 0        |         |        | 0        |            | -                    |                    | -            |
| Total:           | 228.6     |          | 97%    | 6.4     | 75.0    |        |          | 275.0   |        |          | -          | -                    | 22,860             | 100          |

#### Sparks Soil Testing Laboratory 1200 N Kickapoo St PO Box 841

1200 N Kickapoo St PO Box 841 Lincoln, IL 62656 217-735-4233 217-732-4626

| Ĩ. |   |    |   |   | 7   |   |     |
|----|---|----|---|---|-----|---|-----|
| 间  | A | PR | 2 | 6 | 201 | 0 | ji. |

|           |             |            |                |             | 32-4626 |      |           | DV-       |          |            |           |           |
|-----------|-------------|------------|----------------|-------------|---------|------|-----------|-----------|----------|------------|-----------|-----------|
| Customer  | Farmland    | Manag      | ement Services | 211-70      | 1020    |      | Date      | e tested: | 04/06/20 | 10         |           |           |
| Field     |             | 0          |                |             |         |      |           | County:   |          |            |           |           |
| Acres     | : 228.6     |            |                |             |         |      | То        | wnship:   | Swan     |            |           |           |
|           | : Warren 19 | )          |                |             |         |      |           | Range:    |          |            |           |           |
| # Samples | : 53        |            |                |             |         |      |           | Section:  | 19/30    |            |           |           |
|           |             |            |                | Soil Tes    | -       |      |           |           |          |            |           |           |
| Sample ID | Sample #    | <u>Phw</u> | <u>Phb</u> P   | <u>P2 K</u> | Ca      | Mg   | <u>OM</u> | CEC       | %Ca      | <u>%Mg</u> | <u>%H</u> | <u>%K</u> |
| 1         | 1           | 6.4        | 88             | 286         | 4268    | 818  | 3.0       | 15.4      | 69.1     | 22.1       | 6.5       | 2.4       |
| 2         | 2           | 6.3        | 65             | 268         | 3896    | 756  | 2.8       | 14.2      | 68.4     | 22.1       | 7.0       | 2.4       |
| 3         | 3           | 6.5        | 74             | 274         | 3768    | 729  | 2.7       | 13.3      | 70.8     | 22.8       | 3.8       | 2.4       |
| 4         | 4           | 6.4        | 62             | 260         | 4021    | 784  | 2.8       | 14.7      | 68.6     | 22.3       | 6.8       | 2.3       |
| 5         | 5           | 6.2        | 54             | 235         | 3751    | 756  | 2.5       | 14.3      | 65.4     | 22.0       | 10.5      | 2.1       |
| 6         | 6           | 6.3        | 60             | 250         | 3896    | 763  | 2.8       | 14.2      | 68.4     | 22.3       | 7.0       | 2.3       |
| 7         | 7           | 5.8        | 75             | 251         | 3652    | 693  | 3.0       | 15.3      | 59.5     | 18.8       | 19.6      | 2.1       |
| 8         | 8           | 6.0        | 36             | 200         | 3584    | 681  | 2.6       | 14.1      | 63.8     | 20.2       | 14.2      | 1.8       |
| 9         | 9           | 6.0        | 79             | 302         | 3796    | 719  | 2.6       | 14.9      | 63.8     | 20.1       | 13.4      | 2.6       |
| 10        | 10          | 6.4        | 42             | 251         | 3712    | 723  | 2.5       | 13.6      | 68.2     | 22.1       | 7.3       | 2.4       |
| 11        | 11          | 6.2        | 71             | 269         | 3724    | 754  | 2.6       | 14.3      | 65.1     | 22.0       | 10.5      | 2.4       |
| 12        | 12          | 6.1        | 39             | 200         | 3865    | 782  | 2.8       | 14.7      | 65.8     | 22.2       | 10.2      | 1.7       |
| 1         | 13          | 6.7        | 64             | 256         | 3996    | 763  | 2.7       | 14.0      | 71.4     | 22.7       | 3.6       | 2.3       |
| 14        | 14          | 6.6        | 61             | 253         | 4223    | 818  | 3.0       | 14.8      | 71.4     | 23.0       | 3.4       | 2.2       |
| 15        | 15          | 6.0        | 52             | 209         | 4315    | 829  | 3.2       | 16.5      | 65.3     | 20.9       | 12.1      | 1.6       |
| 16        | 16          | 6.2        | 156            | 374         | 4564    | 856  | 3.6       | 17.0      | 67.3     | 21.0       | 8.8       | 2.8       |
| 17        | 17          | 6.2        | 80             | 251         | 4968    | 892  | 3.8       | 18.0      | 69.2     | 20.7       | 8.4       | 1.8       |
| 18        | 18          | 6.2        | 62             | 176         | 5021    | 852  | 3.8       | 17.8      | 70.4     | 19.9       | 8.4       | 1.3       |
| 19        | 19          | 6.4        | 78             | 192         | 4856    | 870  | 3.6       | 17.0      | 71.4     | 21.3       | 5.9       | 1.4       |
| 20        | 20          | 6.4        | 84             | 210         | 4734    | 882  | 3.5       | 16.8      | 70.5     | 21.9       | 6.0       | 1.6       |
| 21        | 21          | 6.4        | 47             | 235         | 3869    | 754  | 2.8       | 14.1      | 68.5     | 22.3       | 7.1       | 2.1       |
| 22        | 22          | 6.3        | 85             | 280         | 4521    | 823  | 3.5       | 16.1      | 70.2     | 21.3       | 6.2       | 2.2       |
| 23        | 23          | 6.5        | 70             | 206         | 5236    | 909  | 4.1       | 17.6      | 74.2     | 21.5       | 2.8       | 1.5       |
| 24        | 24          | 6.4        | 89             | 264         | 5560    | 986  | 4.3       | 19.3      | 71.8     | 21.2       | 5.2       | 1.7       |
| 25        | 25          | 6.0        | 79             | 208         | 5682    | 1053 | 4.3       | 20.9      | 68.1     | 21.0       | 9.6       | 1.3       |
| 26        | 26          | 6.3        | 42             | 184         | 5842    | 1078 | 4.4       | 20.3      | 71.8     | 22.1       | 4.9       | 1.2       |
| 27        | 27          | 6.4        | 122            | 263         | 5426    | 986  | 4.3       | 19.0      | 71.4     | 21.6       | 5.3       | 1.8       |
| 28        | 28          | 6.4        | 142            | 298         | 5932    | 1120 | 4.5       | 20.9      | 71.0     | 22.4       | 4.8       | 1.8       |
| 29        | 29          | 6.7        | 75             | 226         | 4869    | 856  | 3.5       | 16.5      | 73.6     | 21.6       | 3.0       | 1.8       |
| 30        | 30          | 6.8        | 79             | 284         | 5032    | 887  | 3.8       | 17.1      | 73.4     | 21.6       | 2.9       | 2.1       |
| 31        | 31          | 6.6        | 71             | 220         | 4936    | 872  | 3.7       | 16.8      | 73.6     | 21.7       | 3.0       | 1.7       |
| 32        | 32          | 6.3        | 60             | 222         | 4021    | 769  | 2.8       | 14.5      | 69.1     | 22.0       | 6.9       | 2.0       |
| î         | 33          | 6.4        | 92             | 286         | 4251    | 812  | 3.1       | 15.4      | 69.1     | 22.0       | 6.5       | 2.4       |
| 34        | 34          | 6.6        | 62             | 212         | 4124    | 830  | 3.0       | 14.5      | 70.9     | 23.8       | 3.4       | 1.9       |
| 35        | 35          | 6.5        | 100            | 374         | 4256    | 822  | 3.1       | 15.0      | 70.7     | 22.8       | 3.3       | 3.2       |

#### Sparks Soil Testing Laboratory 1200 N Kickapoo St PO Box 841

1200 N Kickapoo St PO Box 841 Lincoln, IL 62656 217-735-4233 217-732-4626

|        |                     |       |         |          |           | 217-73 | 32-4626 |     |      |           |            |            |           |           |
|--------|---------------------|-------|---------|----------|-----------|--------|---------|-----|------|-----------|------------|------------|-----------|-----------|
| Cu     | stomer: Farmland    | Manag | ement S | Services |           |        |         |     | Date | e tested: | 04/06/20   | 10         |           |           |
|        | Field: 19           |       |         |          |           |        |         |     |      | County:   | Warren     |            |           |           |
|        | Acres: 228.6        |       |         |          |           |        |         |     | То   | wnship:   | Swan       |            |           |           |
|        | cription: Warren 19 | 9     |         |          |           |        |         |     |      | Range:    |            |            |           |           |
| # Sa   | amples: 53          |       |         |          |           |        |         |     |      | Section:  | 19/30      |            |           |           |
|        |                     |       |         |          |           |        | t Repor | t   |      |           |            |            |           |           |
| Sample |                     |       | Phb     | P        | <u>P2</u> | K      | Ca      | Mg  | OM   | CEC       | <u>%Ca</u> | <u>%Mg</u> | <u>%H</u> | <u>%K</u> |
| 36     | 36                  | 6.7   |         | 67       |           | 258    | 4318    | 854 | 3.1  | 15.2      | 71.1       | 23.4       | 3.3       | 2.2       |
| 37     | 37                  | 6.4   |         | 82       |           | 331    | 3869    | 748 | 2.8  | 14.2      | 68.1       | 21.9       | 7.0       | 3.0       |
| 38     | 38                  | 6.2   |         | 56       |           | 258    | 3721    | 759 | 2.6  | 14.3      | 65.1       | 22.1       | 10.5      | 2.3       |
| 39     | 39                  | 6.5   |         | 64       |           | 274    | 3869    | 781 | 2.7  | 13.8      | 70.2       | 23.6       | 3.6       | 2.5       |
| 40     | 40                  | 6.2   |         | 71       |           | 253    | 3754    | 718 | 2.5  | 14.2      | 66.1       | 21.1       | 10.6      | 2.3       |
| 41     | 41                  | 6.0   |         | 79       |           | 326    | 3262    | 623 | 2.1  | 12.7      | 64.4       | 20.5       | 11.8      | 3.3       |
| 42     | 42                  | 6.0   |         | 62       |           | 273    | 3409    | 653 | 2.4  | 13.1      | 65.1       | 20.8       | 11.5      | 2.7       |
| 43     | 43                  | 6.4   |         | 75       |           | 260    | 3866    | 792 | 2.7  | 14.3      | 67.6       | 23.1       | 7.0       | 2.3       |
| 44     | 44                  | 6.5   |         | 47       |           | 288    | 3721    | 755 | 2.5  | 13.3      | 69.9       | 23.6       | 3.8       | 2.8       |
| 45     | 45                  | 6.4   |         | 48       |           | 245    | 3965    | 792 | 2.7  | 14.5      | 68.2       | 22.7       | 6.9       | 2.2       |
| 46     | 46                  | 6.2   |         | 60       |           | 303    | 3818    | 776 | 2.6  | 14.7      | 65.1       | 22.0       | 10.2      | 2.6       |
| 47     | 47                  | 6.4   |         | 67       |           | 283    | 3740    | 750 | 2.7  | 13.8      | 67.6       | 22.6       | 7.2       | 2.6       |
| 48     | 48                  | 6.3   |         | 39       |           | 281    | 3637    | 712 | 2.5  | 13.4      | 67.8       | 22.1       | 7.5       | 2.7       |
| 4'     | 49                  | 6.4   |         | 55       |           | 379    | 3269    | 630 | 2.3  | 11.8      | 69.4       | 22.3       | 4.2       | 4.1       |
| 5.     | 50                  | 6.6   |         | 310      |           | 999    | 3568    | 684 | 2.5  | 13.6      | 65.8       | 21.0       | 3.7       | 9.5       |
| 51     | 51                  | 6.5   |         | 52       |           | 314    | 4213    | 819 | 2.9  | 14.8      | 70.9       | 23.0       | 3.4       | 2.7       |
| 52     | 52                  | 6.7   |         | 57       |           | 226    | 3892    | 788 | 2.6  | 13.8      | 70.5       | 23.8       | 3.6       | 2.1       |
| 53     | 53                  | 6.7   |         | 71       |           | 314    | 3916    | 802 | 2.6  | 14.0      | 69.8       | 23.8       | 3.6       | 2.9       |
|        | Averages            | 6.4   | 0.0     | 75       | 0         | 275    | 4226    | 806 | 3.1  | 15.3      | 68.8       | 21.9       | 6.9       | 2.4       |
|        | -                   |       |         |          |           |        |         |     |      |           |            |            |           |           |