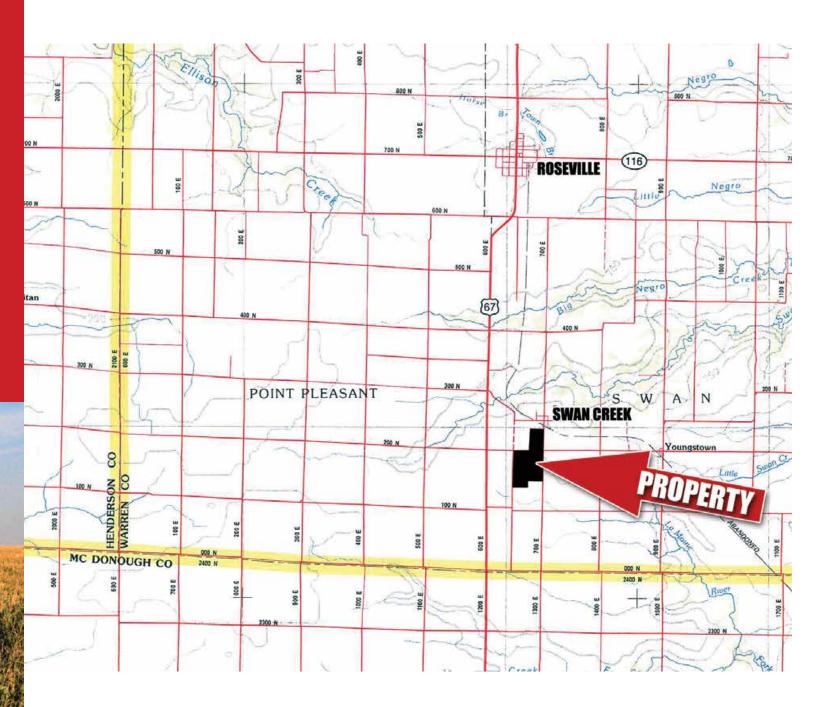

#### **PLAT MAP**

VUINT FLEADAINT LWF.

#### **SURETY FIELD MAP**

Field borders provided by Farm Service Agency as of 5/21/2008. Aerial photography provided by Aerial Photography Field Office.