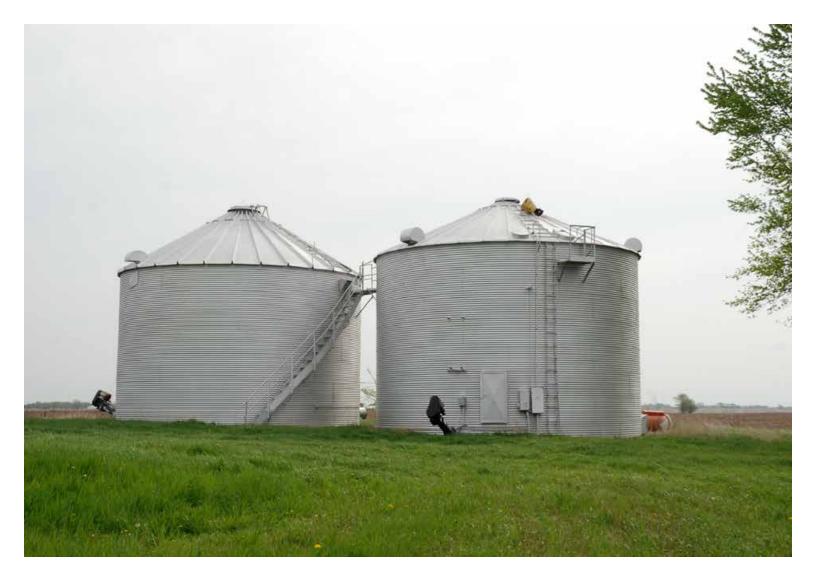

# LAND AUCTION WARREN COUNTY ILLINOIS FARMLAND

- 235 CROPLAND ACRES (FSA)
- 5 MILES SOUTH OF ROSEVILLE, IL
- 22,000 BUSHEL GRAIN STORAGE
- 141.3 CROP PRODUCTIVITY INDEX