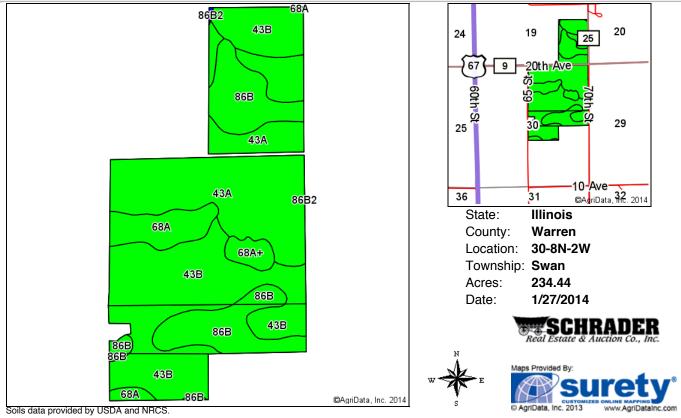

#### **SOIL MAP**

| Code   | Soil Description                                          | Acres | Percent<br>of field | II. State<br>Productivity<br>Index<br>Legend | Subsoil<br>rooting<br><b>a</b> | Corn<br>Bu/A | Soybeans<br>Bu/A | Wheat<br>Bu/A | Oats<br>Bu/A<br><b>b</b> | Sorghum<br><b>c</b> Bu/A | Alfalfa<br><b>d</b> hay,<br>T/A | Grass-<br>legume<br><b>e</b> hay,<br>T/A | Crop<br>productivity<br>index for<br>optimum<br>management |
|--------|-----------------------------------------------------------|-------|---------------------|----------------------------------------------|--------------------------------|--------------|------------------|---------------|--------------------------|--------------------------|---------------------------------|------------------------------------------|------------------------------------------------------------|
| **43B  | Ipava silt loam, 2<br>to 5 percent<br>slopes              | 91.45 | 39.0%               |                                              | FAV                            | **189        | **61             | **76          | **99                     | 0                        | 0.00                            | **5.84                                   | **141                                                      |
| 43A    | Ipava silt loam, 0<br>to 2 percent<br>slopes              | 78.09 | 33.3%               |                                              | FAV                            | 191          | 62               | 77            | 100                      | 0                        | 0.00                            | 5.90                                     | 142                                                        |
| **86B  | Osco silt loam, 2<br>to 5 percent<br>slopes               | 43.54 | 18.6%               |                                              | FAV                            | **189        | **59             | **74          | **101                    | 0                        | **6.83                          | 0.00                                     | **140                                                      |
| 68A    | Sable silty clay<br>loam, 0 to 2<br>percent slopes        | 16.00 | 6.8%                |                                              | FAV                            | 192          | 63               | 74            | 99                       | 0                        | 0.00                            | 5.77                                     | 143                                                        |
| 68A+   | Sable silt loam,<br>0 to 2 percent<br>slopes,<br>overwash | 5.17  | 2.2%                |                                              | FAV                            | 192          | 63               | 74            | 99                       | 0                        | 0.00                            | 5.77                                     | 143                                                        |
| **86B2 | Osco silt loam, 2<br>to 5 percent<br>slopes, eroded       | 0.19  | 0.1%                |                                              | FAV                            | **181        | **57             | **71          | **97                     | 0                        | **6.56                          | 0.00                                     | **134                                                      |
|        |                                                           |       |                     | Weighted A                                   | Average                        | 189.9        | 61.1             | 75.8          | 99.7                     | 0                        | 1.27                            | 4.76                                     | 141.3                                                      |

#### **SOIL MAP**