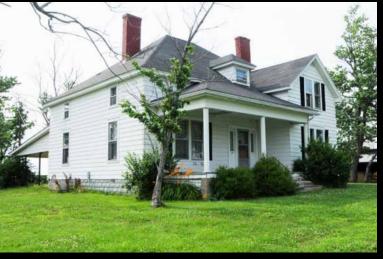

## Premier LAND AUCTION

The house is mostly carpet except for the kitchen and the adjacent bathroom. Those rooms have vinyl flooring. The Kitchen is  $17'1.5'' \times 14'9''$ . The rooms left and right of the front entrance both have fireplaces. The room to the right being  $14'10'' \times 14'10''$  and the room to the left being  $14'6'' \times 15''$ .

There is an additional room in the back with a fireplace that is  $16'6'' \times 15''$ . Bedroom 1 is 15'x15'. Bedroom 2 is  $13'6'' \times 14'8.5''$  with a closet. Bedroom 3 is  $15'1'' \times 14'9''$ . Bedroom 4 is  $16' \times 15'1''$ .