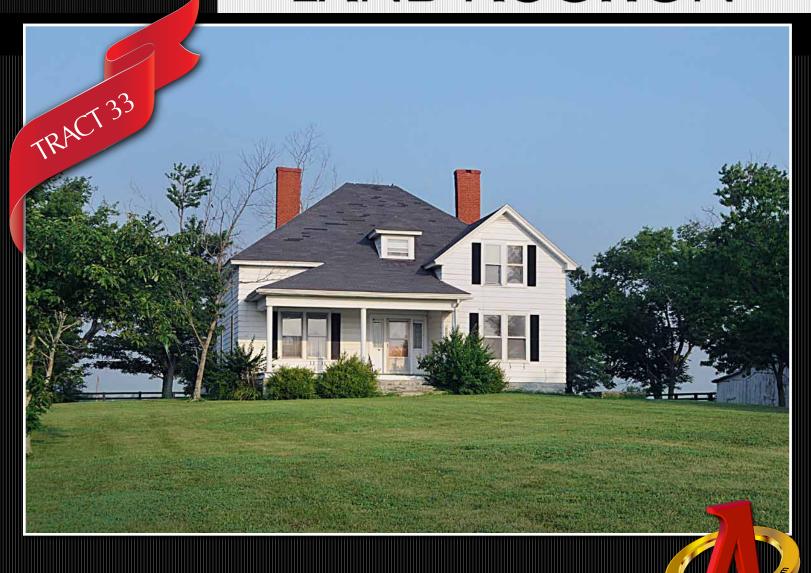

## Premier LAND AUCTION

The house is mostly carpet except for the kitchen and the adjacent bathroom. Those rooms have vinyl flooring. The Kitchen is  $17'1.5'' \times 14'9''$ . The rooms left and right of the front entrance both have fireplaces. The room to the right being  $14'10'' \times 14'10''$  and the room to the left being  $14'6'' \times 15''$ .

There is an additional room in the back with a fireplace that is  $16'6'' \times 15''$ . Bedroom 1 is 15'x15'. Bedroom 2 is  $13'6'' \times 14'8.5''$  with a closet. Bedroom 3 is  $15'1'' \times 14'9''$ . Bedroom 4 is  $16' \times 15'1''$ .