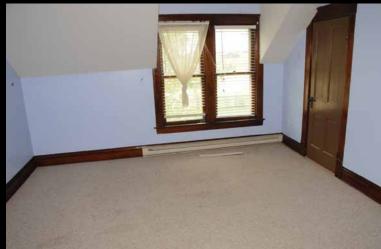

There is an additional room in the back with a fireplace that is  $16'6'' \times 15''$ . Bedroom 1 is 15'x15'. Bedroom 2 is  $13'6'' \times 14'8.5''$  with a closet. Bedroom 3 is  $15'1'' \times 14'9''$ . Bedroom 4 is  $16' \times 15'1''$ .