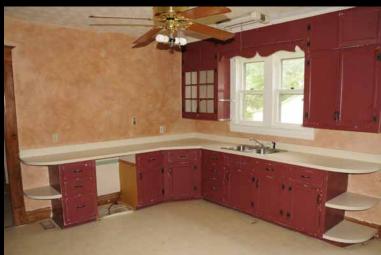

## Premier LAND AUCTION

The house is mostly carpet except for the kitchen and the adjacent bathroom. Those rooms have vinyl flooring. The Kitchen is  $17'1.5'' \times 14'9''$ . The rooms left and right of the front entrance both have fireplaces. The room to the right being  $14'10'' \times 14'10''$  and the room to the left being  $14'6'' \times 15''$ .