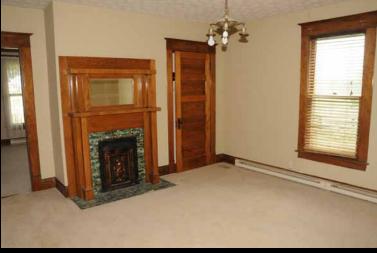

## Premier LAND AUCTION

The house is mostly carpet except for the kitchen and the adjacent bathroom. Those rooms have vinyl flooring. The Kitchen is  $17'1.5'' \times 14'9''$ . The rooms left and right of the front entrance both have fireplaces. The room to the right being  $14'10'' \times 14'10''$  and the room to the left being  $14'6'' \times 15''$ .