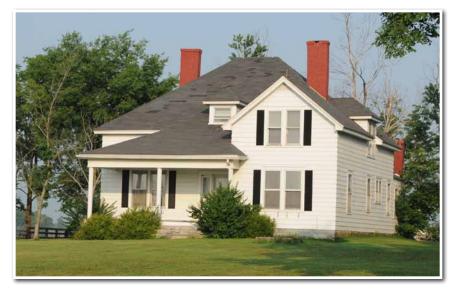

## Premier LAND AUCTION

The house is mostly carpet except for the kitchen and the adjacent bathroom. Those rooms have vinyl flooring. The Kitchen is  $17'1.5'' \times 14'9''$ . The rooms left and right of the front entrance both have fireplaces. The room to the right being  $14'10'' \times 14'10''$  and the room to the left being  $14'6'' \times 15''$ .

There is an additional room in the back with a fireplace that is  $16'6'' \times 15''$ . Bedroom 1 is 15'x15'. Bedroom 2 is  $13'6'' \times 14'8.5''$  with a closet. Bedroom 3 is  $15'1'' \times 14'9''$ . Bedroom 4 is  $16' \times 15'1''$ .