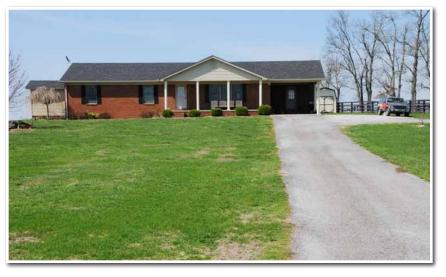

## Premier LAND AUCTION

Kitchen/Living Room Area is an open concept  $23'9'' \times 25'3''$  with hardwood floors. Master Bedroom is  $13'8'' \times 10'11''$  with carpet floors and a closet. Master Bath is  $12'9'' \times 5'$  with carpet and tile flooring.

Bedroom 1 is  $11'7'' \times 9'11''$  with carpet floors and a closet. Bedroom 2 is  $11'11'' \times 9'11''$  with carpet and a closet. Full Bathroom is  $11'5'' \times 5'4''$  with tile flooring. Basement Main Room is  $23'9'' \times 12'10''$  with carpet.

There are 3 additional rooms off the Basement being  $17'9'' \times 12'$  with a closet,  $13'8'' \times 11'4''$  with carpet floors, and  $22'3'' \times 24'4''$  with carpet floors.

950 N. Liberty Drive Columbia City, IN