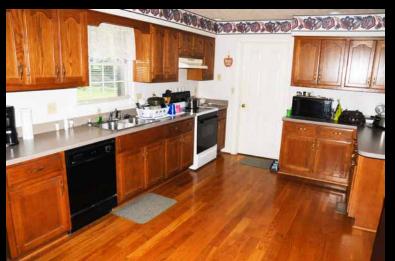

## Premier LAND AUCTION

Kitchen/Living Room Area is an open concept  $23'9'' \times 25'3''$  with hardwood floors. Master Bedroom is  $13'8'' \times 10'11''$  with carpet floors and a closet. Master Bath is  $12'9'' \times 5'$  with carpet and tile flooring.