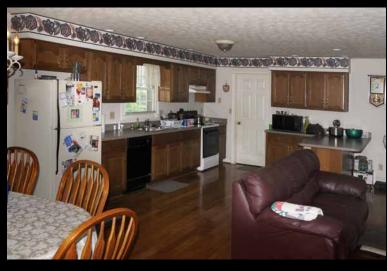

## Premier LAND AUCTION

Kitchen/Living Room Area is an open concept  $23'9'' \times 25'3''$  with hardwood floors. Master Bedroom is  $13'8'' \times 10'11''$  with carpet floors and a closet. Master Bath is  $12'9'' \times 5'$  with carpet and tile flooring.