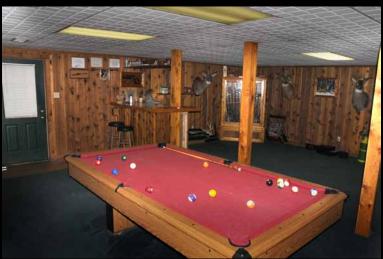

There are 3 additional rooms off the Basement being  $17'9'' \times 12'$  with a closet,  $13'8'' \times 11'4''$  with carpet floors, and  $22'3'' \times 24'4''$  with carpet floors.

950 N. Liberty Drive Columbia City, IN