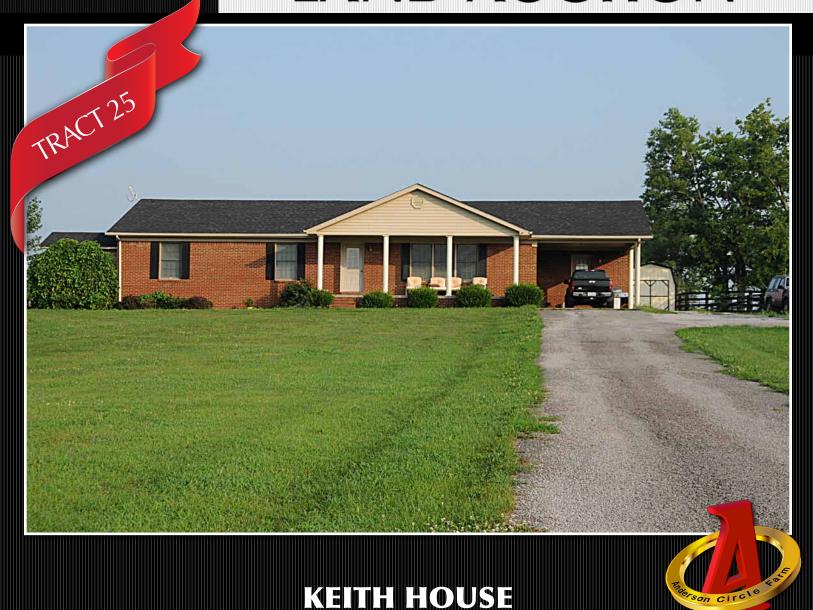

## Premier LAND AUCTION

Kitchen/Living Room Area is an open concept  $23'9'' \times 25'3''$  with hardwood floors. Master Bedroom is  $13'8'' \times 10'11''$  with carpet floors and a closet. Master Bath is  $12'9'' \times 5'$  with carpet and tile flooring.

Bedroom 1 is  $11'7'' \times 9'11''$  with carpet floors and a closet. Bedroom 2 is  $11'11'' \times 9'11''$  with carpet and a closet. Full Bathroom is  $11'5'' \times 5'4''$  with tile flooring. Basement Main Room is  $23'9'' \times 12'10''$  with carpet.

There are 3 additional rooms off the Basement being  $17'9'' \times 12'$  with a closet,  $13'8'' \times 11'4''$  with carpet floors, and  $22'3'' \times 24'4''$  with carpet floors.

950 N. Liberty Drive Columbia City, IN