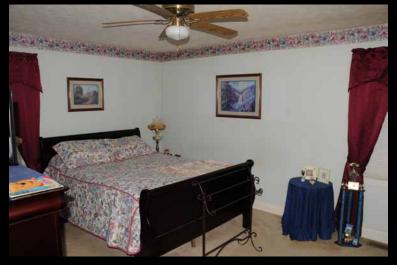

## Premier LAND AUCTION

Kitchen/Living Room Area is an open concept  $23'9'' \times 25'3''$  with hardwood floors. Master Bedroom is  $13'8'' \times 10'11''$  with carpet floors and a closet. Master Bath is  $12'9'' \times 5'$  with carpet and tile flooring.