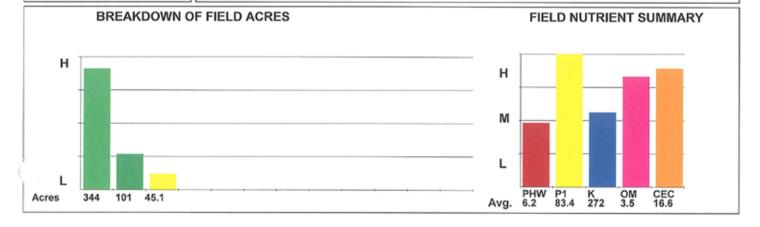

## MIDWEST FERTILIZER ANALYSIS TRACTS 1-5

Midwest Fertilizer Analysis

- Whiteside Cordova 1

Fertilizer needed to bring to Optimal levels Field Whole Farm Net Acres Test Date % Farm P Goal K Goal K Level K Needed P2O5 per Acre K2O Total K2O per Acre 0% 0 0 0% 0% 0% 0% 0% 0% 0% 0 0 0 0 0 0 0 0 0 0 0 0 0 0 715.5

Total: 715.5 99% 6.0 66.0 286.0 - - 40,068 56

1200 N Kickapoo St PO Box 841 Lincoln, IL 62656 217-735-4233 217-732-4626

Customer: Farmland Management Services

Field: 2 Acres: 715.5

Description: Whiteside Cordova 1

## **MIDWEST FERTILIZER ANALYSIS TRACTS 6-9**

Midwest Fertilizer Analysis - Whiteside Cordova 2

|            | meer / mer | y 515     |        | ***** | coluc   | COIG   | 0 V G Z  |         |        |          |   |            |                     | Net Acres:         | 511.9        |
|------------|------------|-----------|--------|-------|---------|--------|----------|---------|--------|----------|---|------------|---------------------|--------------------|--------------|
|            |            |           |        |       |         |        |          |         |        |          |   | Fert       | tilizer needed to b | ring to Optimal le | vels         |
| Field      | Net Acres  | Test Date | % Farm | pН    | P Level | P Goal | P Needed | K Level | K Goal | K Needed |   | P2O5 Total |                     |                    | K2O per Acre |
| Whole Farm | 490.7      | 4/19/2010 | 96%    | 6.2   | 83      | 40     | 0        | 272     | 300    | 28       | П |            |                     | 54,958             | 112          |
|            |            |           | 0%     |       |         |        | 0        |         |        | 0        | н | -          |                     |                    | -            |
|            |            |           | 0%     |       |         |        | 0        |         |        | 0        | н | -          |                     |                    | -            |
|            |            |           | 0%     |       |         |        | 0        |         |        | 0        | н | -          |                     |                    | -            |
|            |            |           | 0%     |       |         |        | 0        |         |        | 0        | н | -          |                     |                    | -            |
|            |            |           | 0%     |       |         |        | 0        |         |        | 0        | н | -          |                     |                    | -            |
|            |            |           | 0%     |       |         |        | 0        |         |        | 0        | н |            |                     |                    | -            |
|            |            |           | 0%     |       |         |        | 0        |         |        | 0        | ш |            |                     |                    | -            |
|            |            |           | 0%     |       |         |        | 0        |         |        | 0        | ш |            |                     |                    | -            |
|            |            |           | 0%     |       |         |        | 0        |         |        | 0        | н |            |                     |                    | -            |
|            |            |           | 0%     |       |         |        | 0        |         |        | 0        | н |            |                     |                    | -            |
| Total:     | 490.7      |           | 96%    | 6.2   | 83.0    |        |          | 272.0   |        |          | _ | -          |                     | 54.958             | 112          |