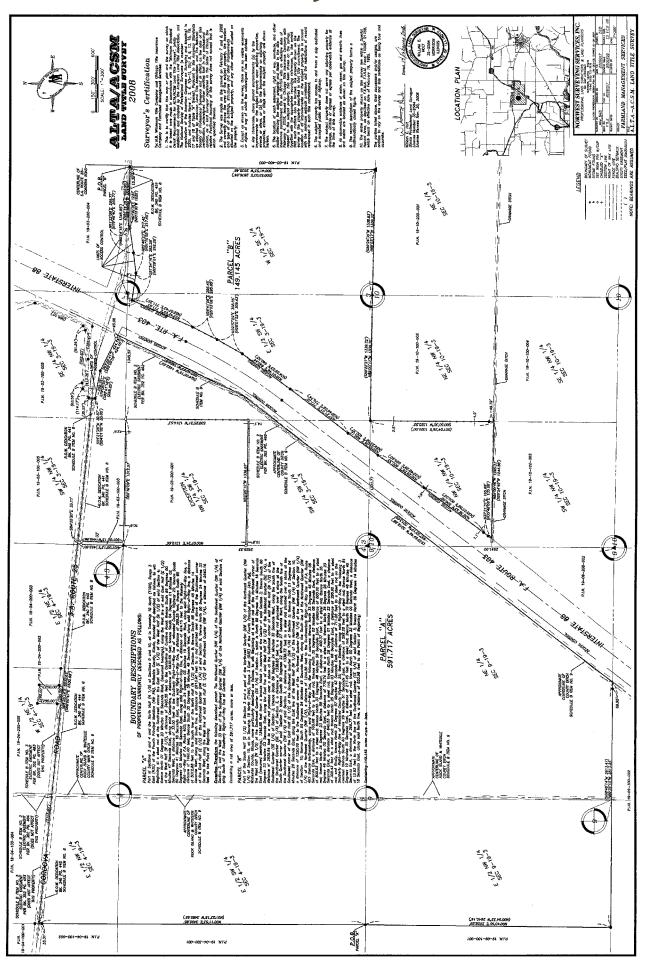

r suggestions, please send them to:  @schraderauction.com.                                                                                                                                                                                                                                                                                                                                                                                                                                                                                                                                                                                                    |  |  |  |  |  |  |  |  |

## **AREA & TRACT MAPS**





## **FLOOD PLAIN MAP**



## TILE MAP (Provided by Proventus Tenant)



## **2008 Survey • Tracts 1-5**



## 2008 Survey • Tracts 6 - 9



## SOIL MAPS/SOIL TESTS

## **TRACTS 1-5: SOIL MAP**





State: Illinois

County: Whiteside

Location: 004-019N-003E

Township: **Erie** Acres: **570.2** 

Date: 11/2/2011



Fsa borders provided by the Farm Service Agency as of May 23, 2008. Soils data provided by USDA and NRCS. PLSS provided by Illinois State Geological Survey.



| Code  | Soil Description                                                | Acres | Percent<br>of field | Non-Irr<br>Class<br>Legend | Non-Irr<br>Class | *Corn |      | *Grass<br>legume<br>pasture |    | *Soybeans | *Winter wheat |
|-------|-----------------------------------------------------------------|-------|---------------------|----------------------------|------------------|-------|------|-----------------------------