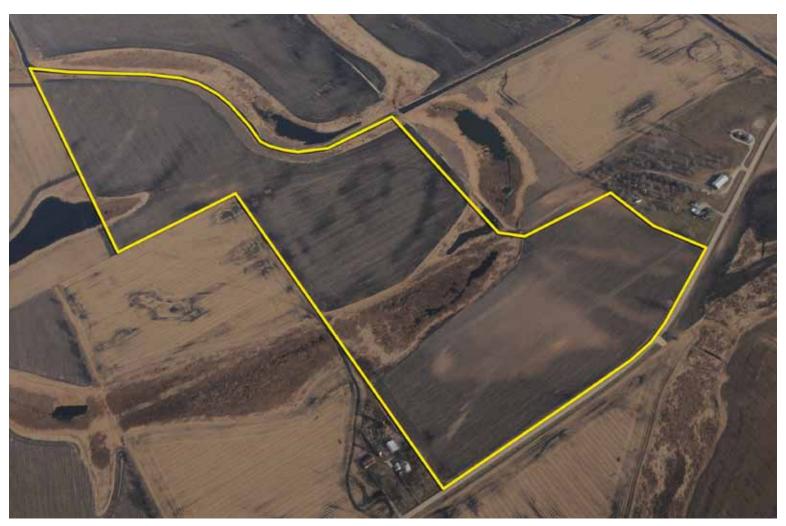

onally flooded               | 0.2   | 0.2%    |                                              | FAV                      | 177          | 60               | 74            | 93                       | 0                        | 0.00                            | 4.89                                     | 133                                                        |
| Weighted Average 1 |                                                                          |       |         |                                              |                          |              |                  | 55.1          | 69.6                     | 0                        | 0.24                            | 4.10                                     | 115.5                                                      |













31 1070A 1070A 33 1070A 33 1070A 33 1070A 33 1070A 3150A 6150A 6150A 6150A

State: Illinois

County: Whiteside

Location: 032-020N-003E

Township: **Newton** Acres: **388.1** 

Date: 11/30/2011



Fsa borders provided by the Farm Service Agency as of May 23, 2008. Soils data provided by USDA and NRCS. PLSS provided by Illinois State Geological Survey.



| Code  | Soil Description                                                | Acres | Percent<br>of field | II. State<br>Productivity<br>Index<br>Legend | Subsoil<br>rooting<br><b>a</b> | Corn<br>Bu/A | Soybeans<br>Bu/A | Wheat<br>Bu/A | Oats<br>Bu/A<br><b>b</b> |   | Alfalfa<br><b>d</b> hay,<br>T/A | Danima | Crop<br>productivity<br>index for<br>optimum<br>management |
|-------|-----------------------------------------------------