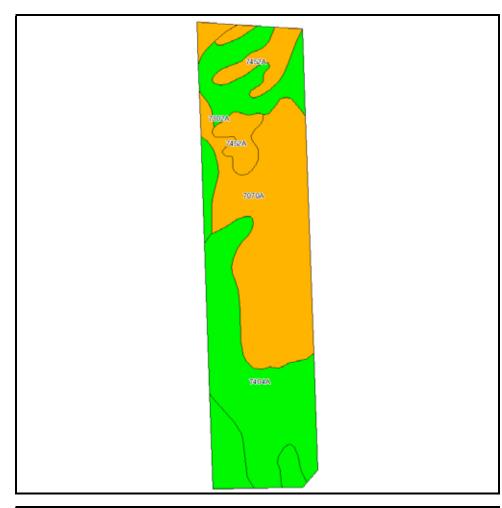

## **TRACTS 1-5: SOIL MAP**

State: Illinois

County: Whiteside

Location: 004-019N-003E

Township: **Erie** Acres: **570.2** 

Date: 11/2/2011

Fsa borders provided by the Farm Service Agency as of May 23, 2008. Soils data provided by USDA and NRCS. PLSS provided by Illinois State Geological Survey.

| Code  | Soil Description                                                | Acres | Percent<br>of field | Non-Irr<br>Class<br>Legend | Non-Irr<br>Class | *Corn |      | *Grass<br>legume<br>pasture |    | *Soybeans | *Winter wheat |
|-------|-----------------------------------------------------------------|-------|---------------------|----------------------------|------------------|-------|------|-----------------------------|----|-----------|---------------|
| 7070A | Beaucoup silty clay loam, 0 to 2 percent slopes, rarely flooded | 190.4 | 33.4%               |                            | llw              | 159   | 4.9  | 7.2                         | 81 | 53        | 62            |
| 7404A | Titus silty clay loam, 0 to 2 percent slopes, rarely flooded    | 175.7 | 30.8%               |                            | IIIw             | 143   | 4.4  | 6.5                         | 68 | 47        | 55            |
| 7302A | Ambraw clay loam, 0 to 2 percent slopes, rarely flooded         | 173   | 30.3%               |                            | llw              | 138   | 4.5  | 6.7                         | 68 | 45        | 55            |
| 7452A | Riley loam, 0 to 2 percent slopes, rarely flooded               | 19.2  | 3.4%                |                            | I                | 155   | 4.5  | 6.7                         | 78 | 50        | 60            |
| 7682A | Medway loam, 0 to 2 percent slopes, rarely flooded              | 7.1   | 1.2%                |                            | I                | 159   | 5.1  | 7.5                         | 77 | 51        | 62            |
| 7349B | 7349B Zumbro sandy loam, 1 to 4 percent slopes, rarely flooded  |       | 0.8%                |                            | IIIs             | 120   | 2.8  | 4.2                         | 59 | 40        | 49            |
|       |                                                                 | 147.1 | 4.6                 | 6.8                        | 72.6             | 48.4  | 57.5 |                             |    |           |               |