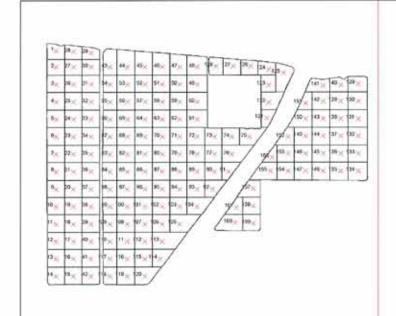

|            | 31       |    | 189      | 3121    | 551  | 2.7 | 13.8 | 56.4 | 16.6 | 25.3      | 1.8       |
| 160       | 160      | 5.9        |            | 38       |    | 213      | 4081    | 759  | 3.5 | 16.1 | 63.2 | 19.6 | 15.5      | 1.7       |
| 161       | 161      | 5.3        |            | 106      |    | 455      | 2124    | 393  | 1.7 | 12.5 | 42.4 | 13.1 | 39.9      | 4.7       |
|           | Averages | 6.0        | 0.0        | 66       | 0  | 286      | 4711    | 830  | 4.0 | 17.8 | 65.6 | 19.3 | 12.9      | 2.1       |

Lincoln, IL 62656 217-735-4233

Customer: Farmland Management Services

Field: 2

Description: Whiteside Cordova 1

Acres: 715.5

Maps: 2\Base; 2\PH; 2\p; 2\K;

County: Whiteside

Township: Erie

Range:

Section: 3/4/9/10

Date Tested: 04/19/2010









Lincoln, IL 62656 217-735-4233

Customer: Farmland Management Services

Field: 2 (#24349)

Description: Whiteside Cordova 1

Acres: 715.5 # of Samples: 161 Township: Erie Range: Section: 3/4/9

Section: 3/4/9/10 Date Tested: 04/19/2010 1 inch = 1483 feet

County: Whiteside

PH Map
Legend Avg.
Below 6.0 5.8

6.0 - 6.5 6.1 Above 6.5 6.9

The above legend is not necessarily indicative of what level of soil pH is needed in your field, but rather is a guideline for grouping like samples.

29 6.6 **6.5** 30 128 127 126 43 44 45 46 48 2 124 125 6.0 6.1 6.0 6.0 6.2 6.0 6.4 6.4 6.0 3 26 31 53 51 50 129 49 140 6.0 6.5 6.1 6.2 6.1 6.3 32 58 59 60 139 130 6.0 7.0 6.1 6.0 121, 138 5 24 33 66 64 63 62 143 65 61 150 131 6.9 6.0 6.2 6.2 6.0 6.1 6.0 6.0 6.0 5.8 6 23 34 67 68 69 70 149 144 137 132 7