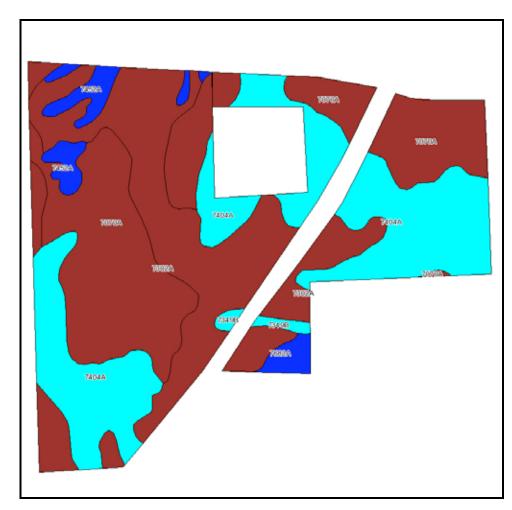

|  |  |  |  |  |  |  |  |

## **AREA & TRACT MAPS**





## **FLOOD PLAIN MAP**



## TILE MAP (Provided by Proventus Tenant)



## **2008 Survey • Tracts 1-5**



## 2008 Survey • Tracts 6 - 9



## SOIL MAPS/SOIL TESTS

## **TRACTS 1-5: SOIL MAP**





State: Illinois

County: Whiteside

Location: 004-019N-003E

Township: **Erie** Acres: **570.2** 

Date: 11/2/2011



Fsa borders provided by the Farm Service Agency as of May 23, 2008. Soils data provided by USDA and NRCS. PLSS provided by Illinois State Geological Survey.



| Code  | Soil Description                                                | Acres | Percent<br>of field | Non-Irr<br>Class<br>Legend | Non-Irr<br>Class | *Corn |      | *Grass<br>legume<br>pasture |    | *Soybeans | *Winter wheat |
|-------|-----------------------------------------------------------------|-------|---------------------|----------------------------|------------------|-------|------|-----------------------------|----|-----------|---------------|
| 7070A | Beaucoup silty clay loam, 0 to 2 percent slo