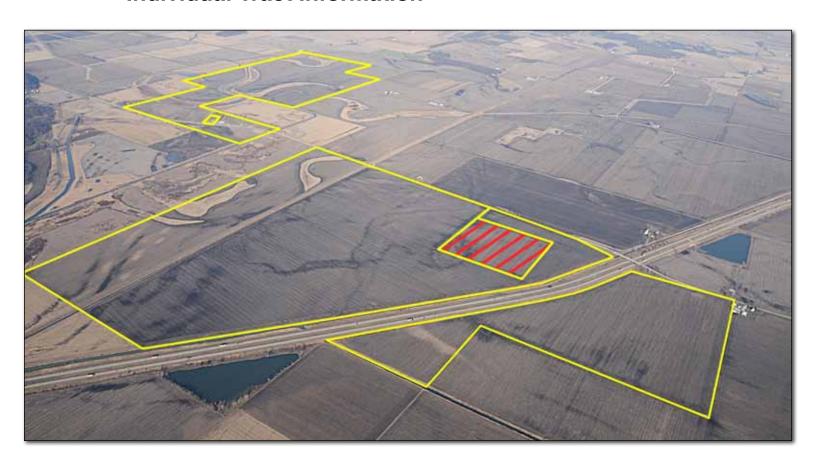

WEDNESDAY, MARCH 21<sup>ST</sup> • 6PM

At the Erie High School - Erie, IL

#### **DISCLAIMER**

All information contained is believed to be accurate and from accurate resources.

However, buyers are encouraged to do their own due diligence. Schrader Auction Company assumes no liability for the information provided.



SCHRADER REAL ESTATE & AUCTION CO., INC. 950 N. Liberty Dr., Columbia City, IN 46725 260-244-7606 or 800-451-2709 SchraderAuction.com

## INFORMATION BOOKLET INDEX

- Bidder Pre-Registration & Online Bidding Form
- · Area Maps
- Tract Map
- · Soil Maps / Soil Tests
- Flood Plain Map
- Tile Map
- County Information (Tax Parcel Maps, Tax Bills, Taxes Summary)
- FSA Information (Aerials & EZ156 Forms)
- · CRP Contracts
- Preliminary Title Work
- Individual Tract Information



#### **BIDDER PRE-REGISTRATION FORM**

## 1322 ACRES – WHITESIDE COUNTY, ILLINOIS WEDNESDAY, MARCH 21, 2012

This form must be received at Schrader Real Estate and Auction Company, Inc., P.O. Box 508, Columbia City, IN, 46725
Fax # 260-244-4431, no later than Friday, March 16, 2012.

### **BIDDER INFORMATION** (FOR OFFICE USE ONLY) Bidder # \_\_\_\_\_ Name \_\_\_\_\_ City/State/Zip Telephone: (Res) \_\_\_\_\_\_ (Office) \_\_\_\_\_ My Interest is in Property or Properties # **BANKING INFORMATION** Check to be drawn on: (Bank Name) City, State, Zip: Contact: Phone No: HOW DID YOU HEAR ABOUT THIS AUCTION? $\square$ Brochure $\square$ Newspaper $\square$ Signs $\square$ Internet $\square$ Radio $\square$ TV $\square$ Friend □ Other WOULD YOU LIKE TO BE NOTIFIED OF FUTURE AUCTIONS? ☐ Tillable