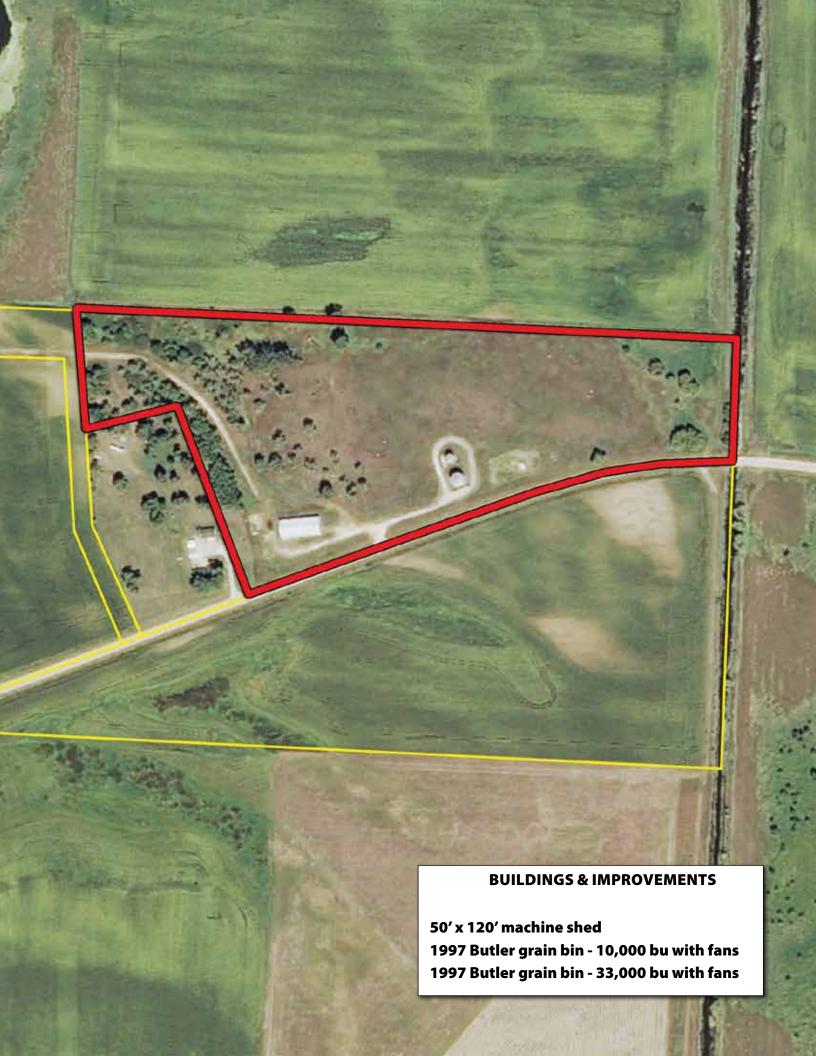

awmill silty clay loam, 0 to 2 percent slopes, rarely flooded  | 0.1   | 0.6%                |                                              | FAV                      | 189          | 60               | 71            | 98                       | 0                        | 0.00                            | 5.77                    | 139                                                        |
|       | Weighted Average 143                                            |       |                     |                                              |                          |              |                  | 58.9          | 72.1                     | 0                        | 0.94                            | 3.22                    | 108.2                                                      |















31 32 33 81800 14120 03020 131600 14120 4

State: Illinois

County: Whiteside

Location: 005-019N-003E

Township: **Erie** Acres: **149.2** 

Date: 11/30/2011



Fsa borders provided by the Farm Service Agency as of May 23, 2008. Soils data provided by USDA and NRCS.

PLSS provided by Illinois State Geological Survey.



Maps provided by:

©AgriData, Inc 2008 www.AgriDataInc.com

| Code               | Soil Description                                                         | Acres | Percent | II. State<br>Productivity<br>Index<br>Legend | Subsoil rooting <i>a</i> | Corn<br>Bu/A | Soybeans<br>Bu/A | Wheat<br>Bu/A | Oats<br>Bu/A<br><b>b</b> | Sorghum<br><b>c</b> Bu/A | Alfalfa<br><b>d</b> hay,<br>T/A | Grass-<br>legume<br><b>e</b> hay,<br>T/A | Crop<br>productivity<br>index fo