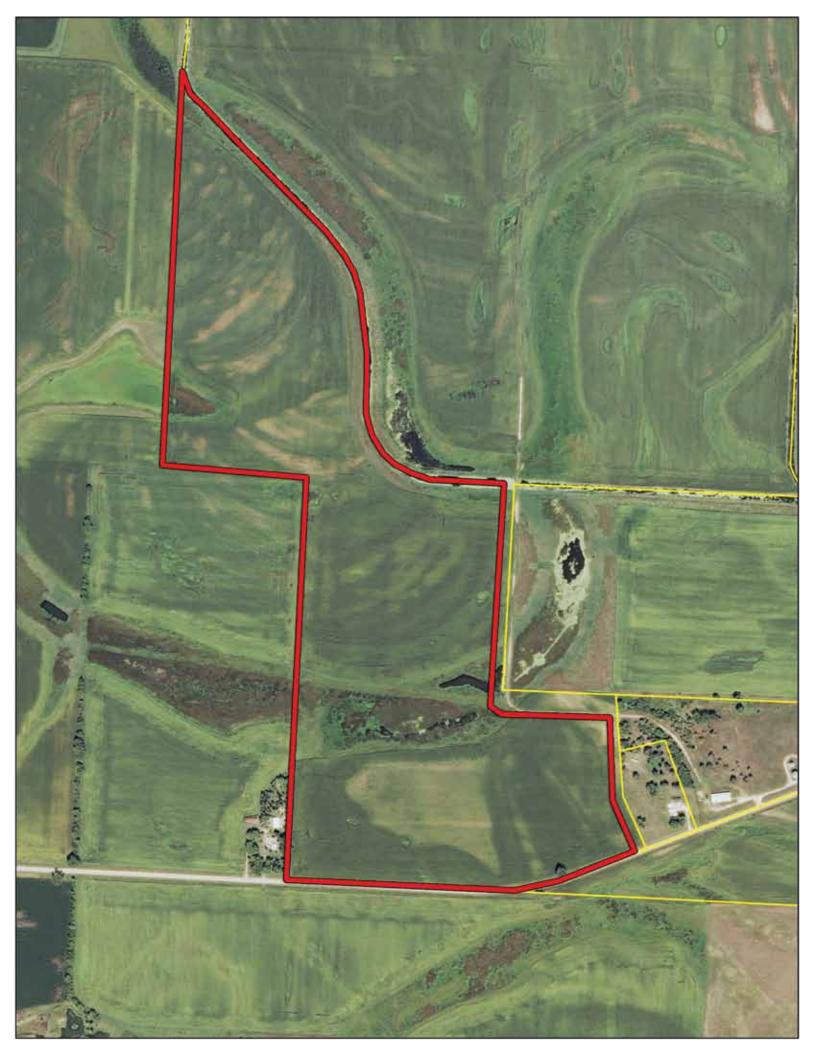

sionally flooded               | 0.2   | 0.2%    |                                              | FAV                      | 177          | 60               | 74            | 93                       | 0                        | 0.00                            | 4.89                                     | 133                                                        |
| Weighted Average 1 |                                                                          |       |         |                                              |                          |              |                  | 55.1          | 69.6                     | 0                        | 0.24                            | 4.10                                     | 115.5                                                      |













31 1070A 1070A 33 1070A 33 1070A 33 1070A 33 1070A 3150A 6150A 6150A 6150A

State: Illinois

County: Whiteside

Location: 032-020N-003E

Township: **Newton** Acres: **388.1** 

Date: 11/30/2011



Fsa borders provided by the Farm Service Agency as of May 23, 2008. Soils data provided by USDA and NRCS. PLSS provided by Illinois State Geological Survey.



| Code  | Soil Description                                                | Acres | Percent<br>of field | II. State<br>Productivity<br>Index<br>Legend | Subsoil<br>rooting<br><b>a</b> | Corn<br>Bu/A | Soybeans<br>Bu/A | Wheat<br>Bu/A | Oats<br>Bu/A<br><b>b</b> |   | Alfalfa<br><b>d</b> hay,<br>T/A | Danima | Crop<br>productivity<br>index for<br>optimum<br>management |
|-------|---------------------------------------------------