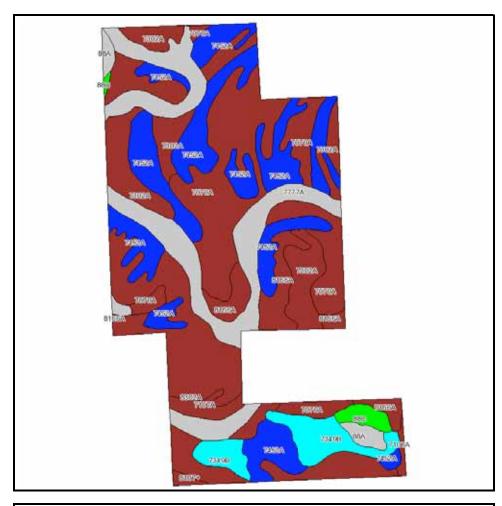

| 78 | 50        | 60            |
| 7682A | Medway loam, 0 to 2 percent slopes, rarely flooded              | 7.1   | 1.2%                |                            | I                | 159   | 5.1  | 7.5                         | 77 | 51        | 62            |
| 7349B | 7349B Zumbro sandy loam, 1 to 4 percent slopes, rarely flooded  |       | 0.8%                |                            | IIIs             | 120   | 2.8  | 4.2                         | 59 | 40        | 49            |
|       |                                                                 | 147.1 | 4.6                 | 6.8                        | 72.6             | 48.4  | 57.5 |                             |    |           |               |

<sup>\*</sup> Crop yields from NRCS.

## **TRACTS 6-9: SOIL MAP**





State: Illinois

County: Whiteside

Location: 032-020N-003E

Township: **Newton**Acres: **603.8**Date: **11/2/2011** 



Fsa borders provided by the Farm Service Agency as of May 23, 2008. Soils data provided by USDA and NRCS. PLSS provided by Illinois State Geological Survey.



Maps provided by:

Surety

©AgriData, Inc 2008 www.AgriDataInc.com

| Code  | Soil Description                                                         | Acres | Percent<br>of field | Non-Irr<br>Class<br>Legend | Non-Irr<br>Class | *Bromegrass<br>alfalfa | *Corn | *Grass<br>legume<br>hay | *Grass<br>legume<br>pasture | *Oats | *Orchardgrass<br>alfalfa hay |      | *Winter wheat |
|-------|--------------------------------------------------------------------------|-------|---------------------|-------------------