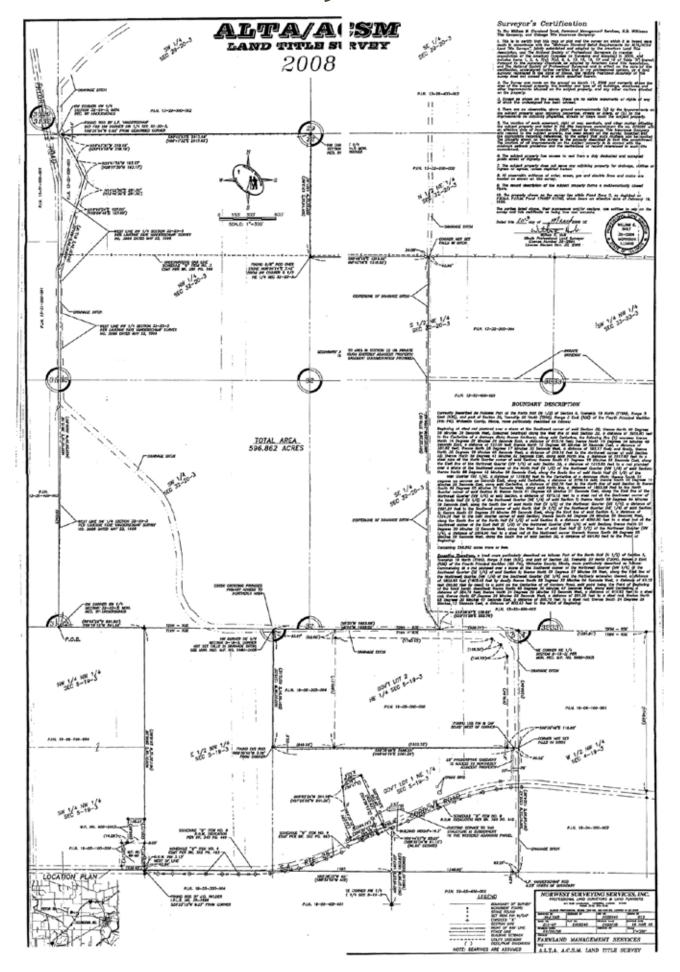

o:  @schraderauction.com.                                                                                                                                                                                                                                                                                                                                                                                                                                                                                                                                                                                                    |  |  |  |  |  |  |  |  |

## **AREA & TRACT MAPS**





## **FLOOD PLAIN MAP**



## TILE MAP (Provided by Proventus Tenant)



## **2008 Survey • Tracts 1-5**



## 2008 Survey • Tracts 6 - 9



## SOIL MAPS/SOIL TESTS

## **TRACTS 1-5: SOIL MAP**





State: Illinois

County: Whiteside

Location: 004-019N-003E

Township: **Erie** Acres: **570.2** 

Date: 11/2/2011



Fsa borders provided by the Farm Service Agency as of May 23, 2008. Soils data provided by USDA and NRCS. PLSS provided by Illinois State Geological Survey.



| Code  | Soil Description                                                | Acres | Percent<br>of field | Non-Irr<br>Class<br>Legend | Non-Irr<br>Class | *Corn |      | *Grass<br>legume<br>pasture |    | *Soybeans | *Winter wheat |
|-------|-----------------------------------------------------------------|-------|---------------------|----------------------------|------------------|-------|------|-----------------------------|----|-----------|---------------