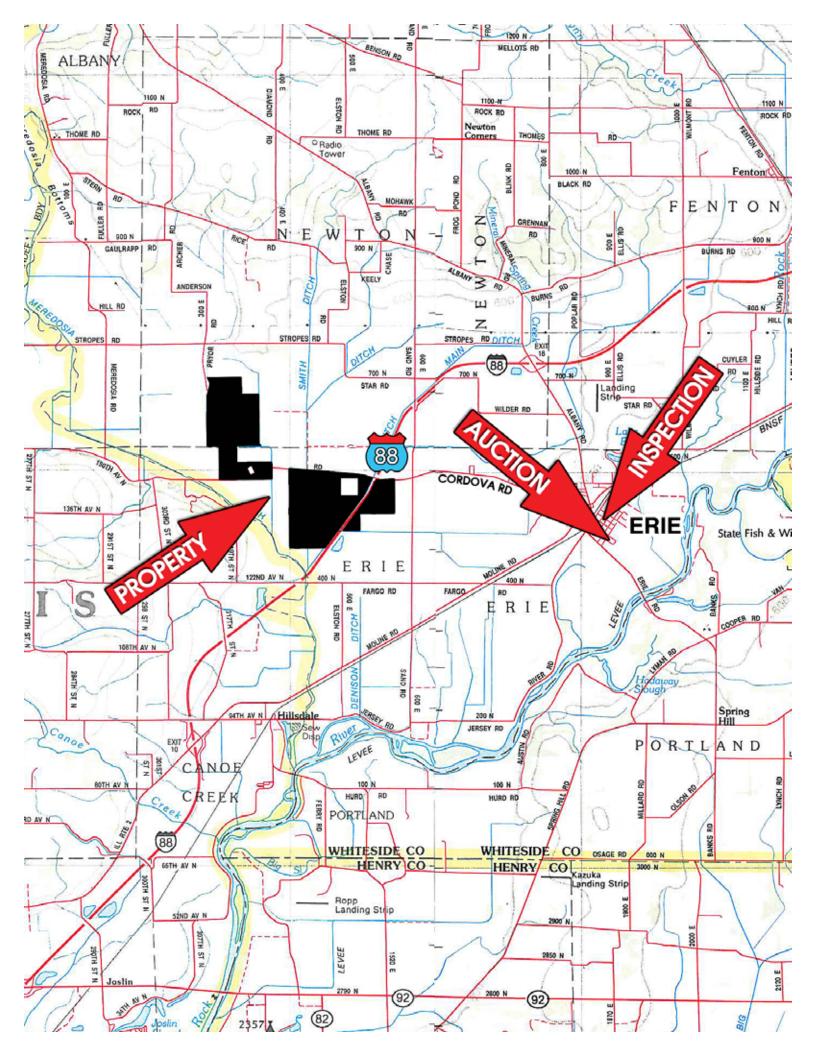

your cooperation. We hope your online bidding experience is satisfying and nient. If you have any comments or suggestions, please send them to:  @schraderauction.com.                                                                                                                                                                                                                                                                                                                                                                                                                                                                                                                                                                                                    |  |  |  |  |  |  |  |  |

## **AREA & TRACT MAPS**





## **FLOOD PLAIN MAP**



## TILE MAP (Provided by Proventus Tenant)



## **2008 Survey • Tracts 1-5**



## 2008 Survey • Tracts 6 - 9



## SOIL MAPS/SOIL TESTS

## **TRACTS 1-5: SOIL MAP**





State: Illinois

County: Whiteside

Location: 004-019N-003E

Township: **Erie** Acres: **570.2** 

Date: 11/2/2011



Fsa borders provided by the Farm Service Agency as of May 23, 2008. Soils data provided by USDA and NRCS. PLSS provided by Illinois State Geological Survey.



| Code  | Soil Description                                                | Acres | Percent<br>of field | Non-Irr<br>Class<br>Legend | Non-Irr<br>Class | *Corn |      | *Grass<br>legume<br>pasture |    | *Soybeans | *Winter wheat |
|-------|-----------------------------------------------------------------|-------|-----