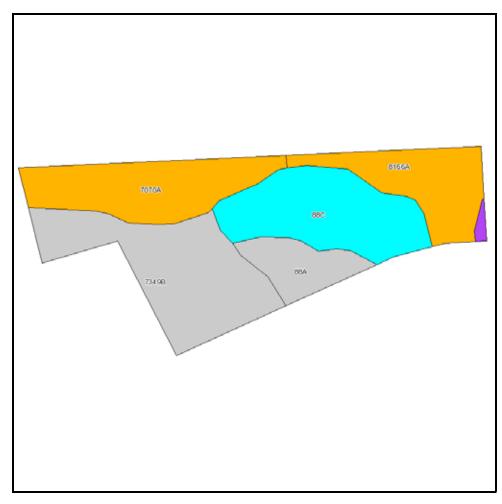

## **TRACTS 6-9: SOIL MAP**

State: Illinois

County: Whiteside

Location: 032-020N-003E

Township: **Newton**Acres: **603.8**Date: **11/2/2011** 

Fsa borders provided by the Farm Service Agency as of May 23, 2008. Soils data provided by USDA and NRCS. PLSS provided by Illinois State Geological Survey.

Maps provided by:

Surety

©AgriData, Inc 2008 www.AgriDataInc.com

| Code  | Soil Description                                                         | Acres | Percent<br>of field | Non-Irr<br>Class<br>Legend | Non-Irr<br>Class | *Bromegrass<br>alfalfa | *Corn | *Grass<br>legume<br>hay | *Grass<br>legume<br>pasture | *Oats | *Orchardgrass<br>alfalfa hay |      | *Winter wheat |
|-------|--------------------------------------------------------------------------|-------|---------------------|----------------------------|------------------|------------------------|-------|-------------------------|-----------------------------|-------|------------------------------|------|---------------|
| 7452A | Riley loam, 0 to 2 percent slopes, rarely flooded                        | 132.7 | 22.0%               |                            | I                |                        | 155   | 4.5                     | 6.7                         | 78    |                              | 50   | 60            |
| 7070A | Beaucoup silty clay loam, 0 to 2 percent slopes, rarely flooded          | 123.2 | 20.4%               |                            | llw              |                        | 159   | 4.9                     | 7.2                         | 81    |                              | 53   | 62            |
| 8302A | Ambraw loam, 0 to 2 percent slopes, occasionally flooded                 | 102.9 | 17.0%               |                            | llw              |                        | 138   | 4.5                     | 6.7                         | 68    |                              | 45   | 55            |
| 7777A | Adrian muck, 0 to 2 percent slopes, rarely flooded                       | 90.1  | 14.9%               |                            | IVw              |                        | 132   |                         | 5.8                         |       |                              | 44   |               |
| 7302A | Ambraw clay loam, 0 to 2 percent slopes, rarely flooded                  | 66    | 10.9%               |                            | llw              |                        | 138   | 4.5                     | 6.7                         | 68    |                              | 45   | 55            |
| 7349B | Zumbro sandy loam, 1 to 4 percent slopes, rarely flooded                 | 30.9  | 5.1%                |                            | IIIs             |                        | 120   | 2.8                     | 4.2                         | 59    |                              | 40   | 49            |
| 8166A | Cohoctah loam, 0 to 2 percent slopes, occasionally flooded               | 30.6  | 5.1%                |                            | llw              |                        | 159   | 4.4                     | 6.5                         | 84    |                              | 54   | 67            |
| 7107A | Sawmill silty clay loam, 0 to 2 percent slopes, rarely flooded           | 10.2  | 1.7%                |                            | llw              |                        | 170   | 5.2                     | 7.7                         | 87    |                              | 54   | 64            |
| 88A   | Sparta loamy sand, 0 to 2 percent slopes                                 | 8.1   | 1.3%                |                            | IVs              | 5.3                    | 107   | 3.6                     | 5.3                         | 52    | 3.6                          | 37   | 45            |
| 88C   | Sparta loamy sand, 6 to 12 percent slopes                                | 7.2   | 1.2%                |                            | VIs              |                        |       | 3.5                     | 5.1                         |       |                              |      |               |
| 8107+ | Sawmill silt loam, 0 to 2 percent slopes, occasionally flooded, overwash | 1.9   | 0.3%                |                            | llw              |                        | 170   | 5.2                     | 7.7                         | 87    |                              | 54   | 64            |
|       |                                                                          | ,     | We                  | eighted A                  | Average          | 0.1                    | 143.7 | 3.8                     | 6.5                         | 62.4  | 0                            | 47.3 | 49            |