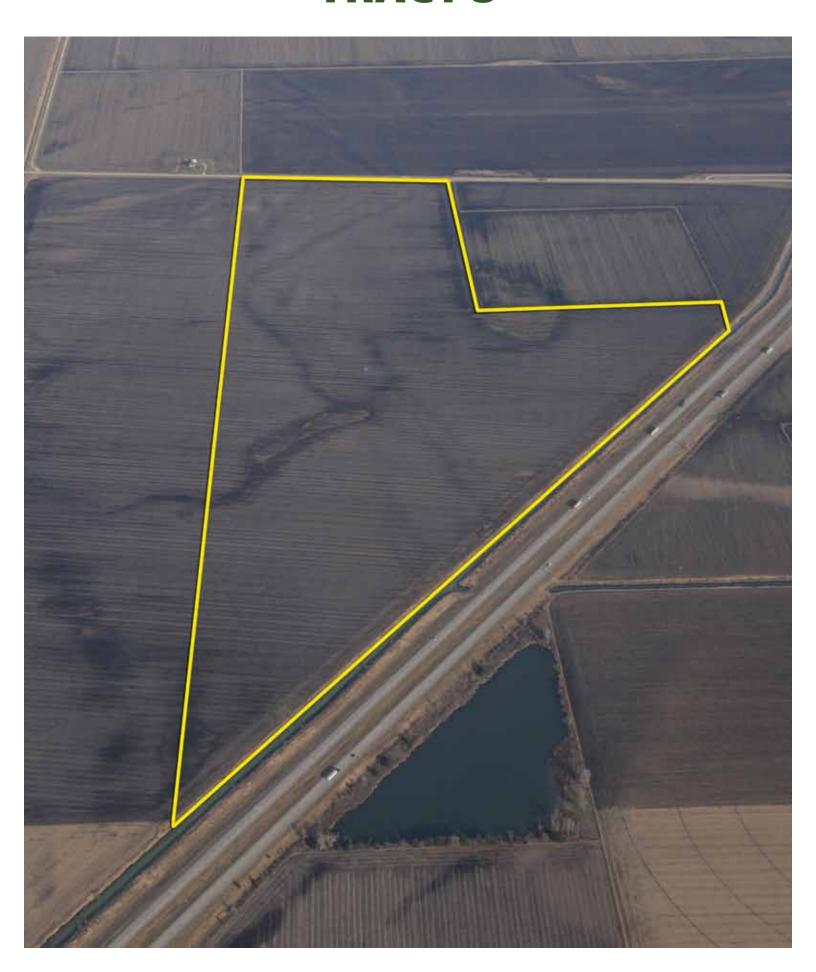

1,279± Cropland Acres

**Productive Soils** 

Frontage on I-88

**Investment Potential** 

**Large Contiguous Tracts** 

Tracts from 25 to 385 Acres

## 1322 ACRES – WHITESIDE COUNTY, ILLINOIS WEDNESDAY, MARCH 21, 2012

This form must be received at Schrader Real Estate and Auction Company, Inc., P.O. Box 508, Columbia City, IN, 46725
Fax # 260-244-4431, no later than Friday, March 16, 2012.