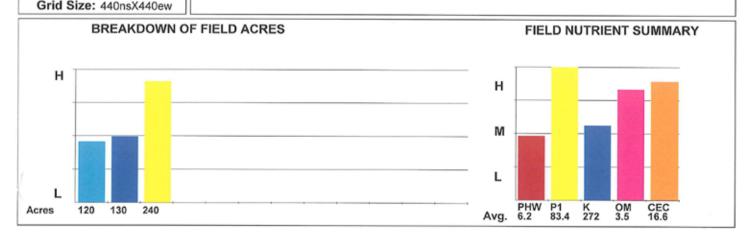

## **MIDWEST FERTILIZER ANALYSIS TRACTS 6-9**

Midwest Fertilizer Analysis - Whiteside Cordova 2

|            | meer / mer | y 515     |        | ***** | coluc   | COIG   | 0 V G Z  |         |        |          |   |            |                     | Net Acres:         | 511.9        |
|------------|------------|-----------|--------|-------|---------|--------|----------|---------|--------|----------|---|------------|---------------------|--------------------|--------------|
|            |            |           |        |       |         |        |          |         |        |          |   | Fert       | tilizer needed to b | ring to Optimal le | vels         |
| Field      | Net Acres  | Test Date | % Farm | pН    | P Level | P Goal | P Needed | K Level | K Goal | K Needed |   | P2O5 Total |                     |                    | K2O per Acre |
| Whole Farm | 490.7      | 4/19/2010 | 96%    | 6.2   | 83      | 40     | 0        | 272     | 300    | 28       | П |            |                     | 54,958             | 112          |
|            |            |           | 0%     |       |         |        | 0        |         |        | 0        | н | -          |                     |                    | -            |
|            |            |           | 0%     |       |         |        | 0        |         |        | 0        | н | -          |                     |                    | -            |
|            |            |           | 0%     |       |         |        | 0        |         |        | 0        | н | -          |                     |                    | -            |
|            |            |           | 0%     |       |         |        | 0        |         |        | 0        | н | -          |                     |                    | -            |
|            |            |           | 0%     |       |         |        | 0        |         |        | 0        | н | -          |                     |                    | -            |
|            |            |           | 0%     |       |         |        | 0        |         |        | 0        | н |            |                     |                    | -            |
|            |            |           | 0%     |       |         |        | 0        |         |        | 0        | ш |            |                     |                    | -            |
|            |            |           | 0%     |       |         |        | 0        |         |        | 0        | ш |            |                     |                    | -            |
|            |            |           | 0%     |       |         |        | 0        |         |        | 0        | н |            |                     |                    | -            |
|            |            |           | 0%     |       |         |        | 0        |         |        | 0        | н |            |                     |                    | -            |
| Total:     | 490.7      |           | 96%    | 6.2   | 83.0    |        |          | 272.0   |        |          | _ | -          |                     | 54.958             | 112          |