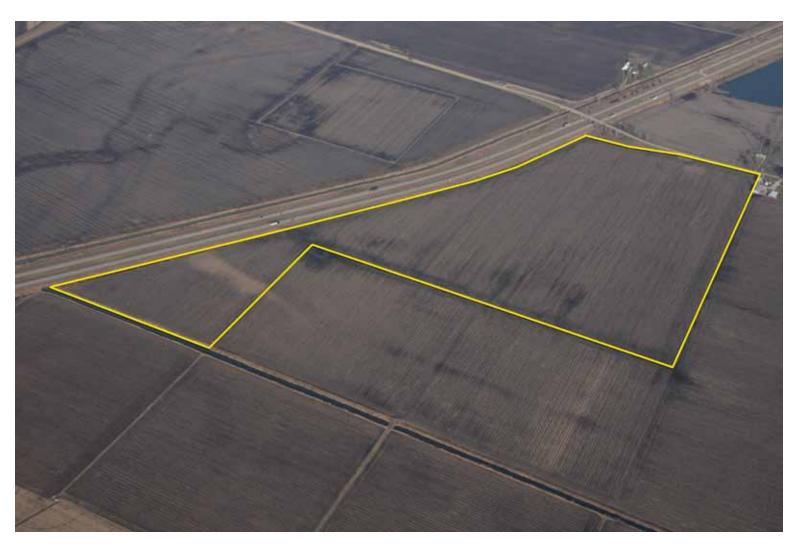

# PRIME ILLINOIS FARMLAND AUCTION

Near Erie, Illinois Whiteside County

- 10 Miles West of Prophetstown
- · 25 Miles N.E. of Quad Cities
- 130 Miles West of Downtown Chicago

POSSESSION FOR THE 2012 CROP YEAR!

1,279± Cropland Acres

**Productive Soils** 

Frontage on I-88

**Investment Potential** 

**Large Contiguous Tracts** 

Tracts from 25 to 385 Acres

## **AREA & TRACT MAPS**