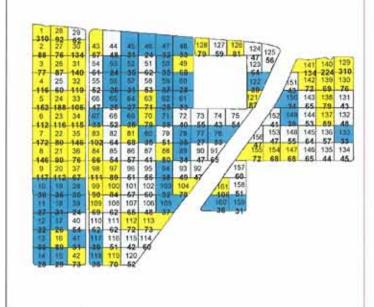

P Map

The above legend is not necessarily indicative of what level of phosphorous is needed in your field, but rather is a guideline for grouping like samples.

27 30 128 127 126 79 59 123 116 60 152 188 106 112 116 115 -80 90 91/ 47 65 61 158 115 114, 119 120 