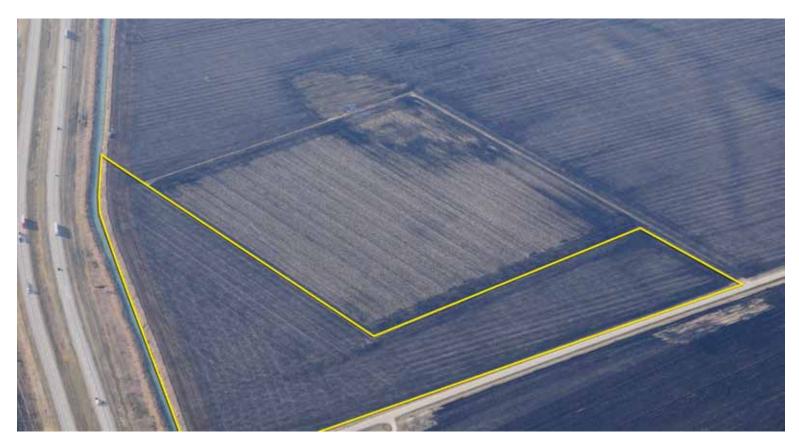

| 4.89             | 118                                                        |
| 7070A | Beaucoup silty clay loam, 0 to 2 percent slopes, rarely flooded | 13.6  | 40.3% |                                              | FAV                      | 176 | 58               | 69    | 90                       | 0                        | 0.00              | 5.39             | 132                                                        |
|       | Weighted Average                                                |       |       |                                              |                          |     | 54.4             | 64.2  | 81                       | 0                        | 0.00              | 5.09             | 123.6                                                      |













5 4 Cordova Rol 70592 3 70704 3 70704 3 70704 3 70704 3 70704 3 70704 3 70704 3 70704 3 70704 3 70704 3 70704 3 70704 3 70704 3 70704 3 70704 3 70704 3 70704 3 70704 3 70704 3 70704 3 70704 3 70704 3 70704 3 70704 3 70704 3 70704 3 70704 3 70704 3 70704 3 70704 3 70704 3 70704 3 70704 3 70704 3 70704 3 70704 3 70704 3 70704 3 70704 3 70704 3 70704 3 70704 3 70704 3 70704 3 70704 3 70704 3 70704 3 70704 3 70704 3 70704 3 70704 3 70704 3 70704 3 70704 3 70704 3 70704 3 70704 3 70704 3 70704 3 70704 3 70704 3 70704 3 70704 3 70704 3 70704 3 70704 3 70704 3 70704 3 70704 3 70704 3 70704 3 70704 3 70704 3 70704 3 70704 3 70704 3 70704 3 70704 3 70704 3 70704 3 70704 3 70704 3 70704 3 70704 3 70704 3 70704 3 70704 3 70704 3 70704 3 70704 3 70704 3 70704 3 70704 3 70704 3 70704 3 70704