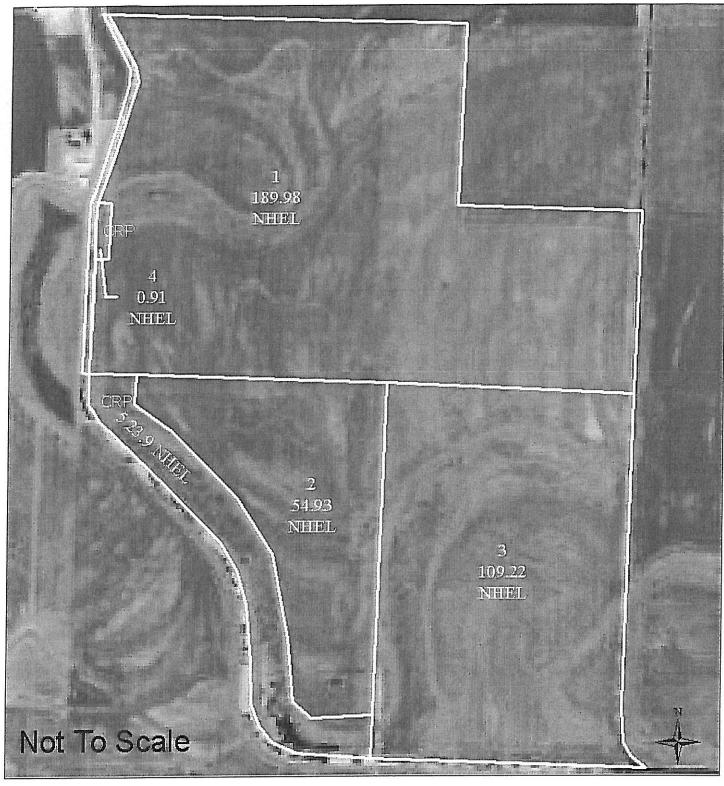

United States Department of Agriculture Farm Service Agency

December 27, 2011

## Whiteside County, IL

Farm: 5018 Tract: 2207

## GIS\_IL.SDE.Wet\_P\_il195 Wetland Determination Identifiers

Restricted Use

Exempl from Conservation Compliance Provisions





United States Department of Agriculture Farm Service Agency

December 27, 2011

### Whiteside County, IL

Farm: 5018 Tract: 2205 GIS\_IL.SDE.Wet\_P\_il195
Wetland Determination Identifiers

Restricted Use

Exempt from Conservation Compliance Provisions



United States Department of Agriculture Farm Service Agency

December 27, 2011

# Whiteside County, IL

Farm: 5018 Tract: 4169

### GIS\_IL.SDE.Wet\_P\_II195

Wetland Determination Identifiers

Restricted Use

Limited Restrictions

Exempt from Conservation Compliance Provisions





United States Department of Agriculture Farm Service Agency

December 13, 2011

### Whiteside County, IL

Farm: 5018 Tract: 639 GIS\_IL.SDE.Wet\_P\_il195

### Wetland Determination Identifiers

- Restricted Use
- Exempt from Conservation Compliance Provisions

### 2011 Farm Service Agency Reported Acres

### Farm # 5018

| Tract # | FSA Total Cropand | Planted Acres | <b>Prevent Plant Acres</b> |
|---------|-------------------|---------------|----------------------------|
| 1       | 144.09            | 144.09        | 0.00                       |
| 2,3,4   | 392.36            | 388.36        | 4.00                       |
| 5       | 186.23            | 160.18        | 26.05                      |
| 6       | 27.79             | 25.52         | 2.27                       |
| 8       |