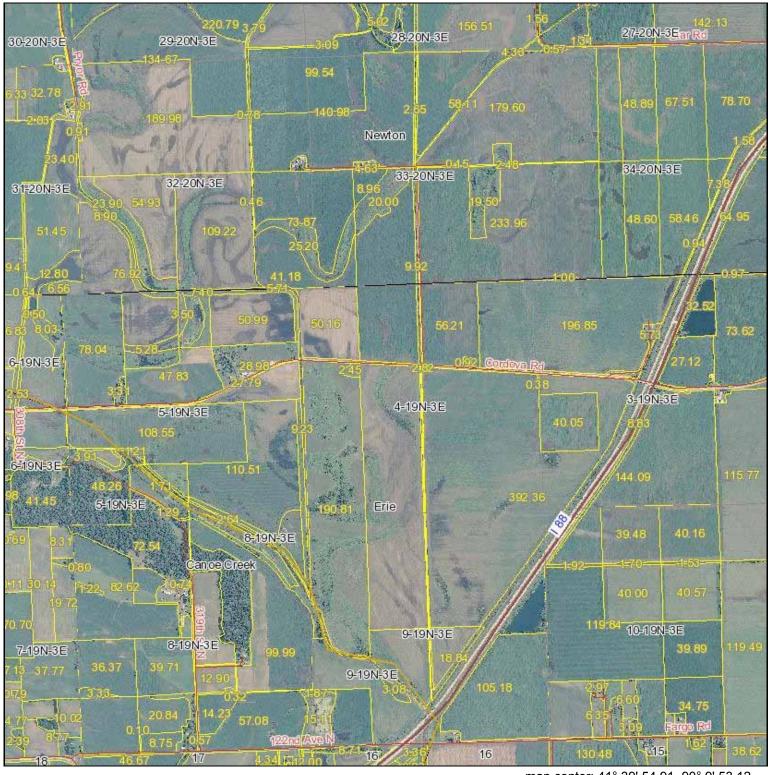

Use
- Exempt from Conservation Compliance Provisions

### 2011 Farm Service Agency Reported Acres

### Farm # 5018

| Tract # | FSA Total Cropand | Planted Acres | <b>Prevent Plant Acres</b> |
|---------|-------------------|---------------|----------------------------|
| 1       | 144.09            | 144.09        | 0.00                       |
| 2,3,4   | 392.36            | 388.36        | 4.00                       |
| 5       | 186.23            | 160.18        | 26.05                      |
| 6       | 27.79             | 25.52         | 2.27                       |
| 8       | 130.03            | 125.91        | 4.12                       |
| 9       | 354.13            | 310.62        | 43.51                      |

<sup>\*\*\*</sup>Note: Tract 7: Building Site - no acres reported



SCHRADER Real Estate & Auction Co., Inc. map center: 41° 39' 54.91, 90° 9' 53.12 scale: 30319

Maps provided by:



©AgriData, Inc. 2011 www.AgriDataInc.com

4-19N-3E Whiteside County Illinois



11/2/2011

Field borders provided by Farm Service Agency as of 5/21/2008. Aerial photography provided by Aerial Photograpy Field Office. PLSS provided by Illinois State Geological Survey.



| This form is available electronically.