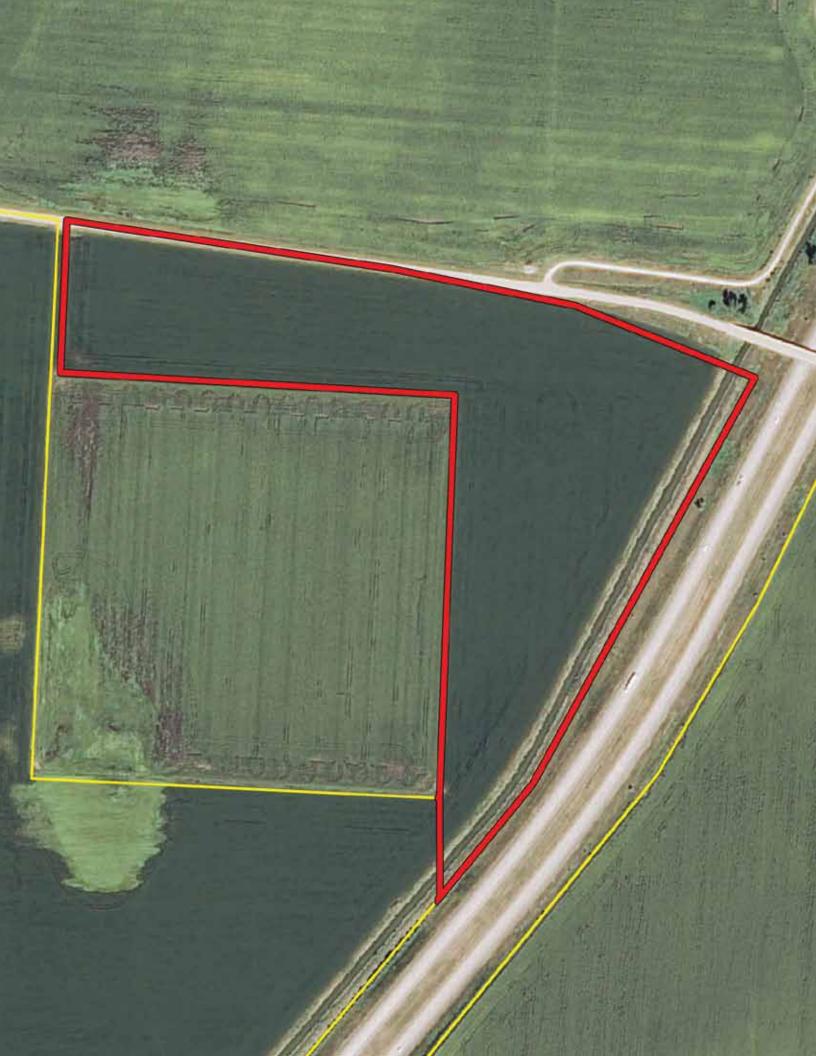

| 4.89             | 118                                                        |
| 7070A | Beaucoup silty clay loam, 0 to 2 percent slopes, rarely flooded | 13.6  | 40.3% |                                              | FAV                      | 176 | 58               | 69    | 90                       | 0                        | 0.00              | 5.39             | 132                                                        |
|       | Weighted Average                                                |       |       |                                              |                          |     | 54.4             | 64.2  | 81                       | 0                        | 0.00              | 5.09             | 123.6                                                      |













5 4 Cordova Rol 70592 3 70704 3 70704 3 70704 3 70704 3 70704 3 70704 3 70704 3 70704 3 70704 3 70704 3 70704 3 70704 3 70704 3 70704 3 70704 3 70704 3 70704 3 70704 3 70704 3 70704 3 70704 3 70704 3 70704 3 70704 3 70704 3 70704 3 70704 3 70704 3 70704 3 70704 3 70704 3 70704 3 70704 3 70704 3 70704 3 70704 3 70704 3 70704 3 70704 3 70704 3 70704 3 70704 3 70704 3 70704 3 70704 3 70704 3 70704 3 70704 3 70704 3 70704 3 70704 3 70704 3 70704 3 70704 3 70704 3 70704 3 70704 3 70704 3 70704 3 70704 3 70704 3 70704 3 70704 3 70704 3 70704 3 70704 3 70704 3 70704 3 70704 3 70704 3 70704 3 70704 3 70704 3 70704 3 70704 3 70704 3 70704 3 70704 3 70704 3 70704 3 70704 3 70704 3 70704 3 70704 3 70704 3 70704 3 70704 3 70704 3 70704 3 70704 3 70704 3 70704 3 70704 3 70704 3 70704 3 7070