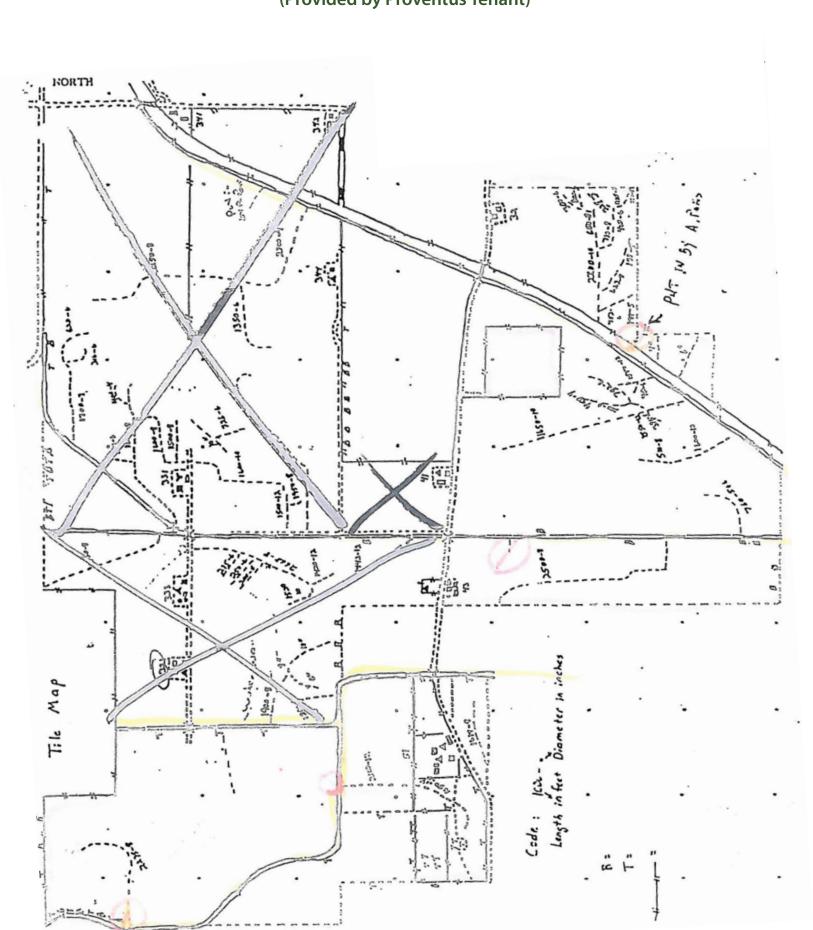

d nient. If you have any comments or suggestions, please send them to:  @schraderauction.com.                                                                                                                                                                                                                                                                                                                                                                                                                                                                                                                                                                                                    |  |  |  |  |  |  |  |  |

## **AREA & TRACT MAPS**





## **FLOOD PLAIN MAP**



## TILE MAP (Provided by Proventus Tenant)



## **2008 Survey • Tracts 1-5**



## 2008 Survey • Tracts 6 - 9



## SOIL MAPS/SOIL TESTS

## **TRACTS 1-5: SOIL MAP**





State: Illinois

County: Whiteside

Location: 004-019N-003E

Township: **Erie** Acres: **570.2** 

Date: 11/2/2011



Fsa borders provided by the Farm Service Agency as of May 23, 2008. Soils data provided by USDA and NRCS. PLSS provided by Illinois State Geological Survey.



| Code  | Soil Description                                                | Acres | Percent<br>of field | Non-Irr<br>Class<br>Legend | Non-Irr<br>Class | *Corn |      | *Grass<br>legume<br>pasture |    | *Soybeans | *Winter wheat |
|-------|-----------------------------------------------------------------|-------|---------------------|----------------------------|------------------|-------|-