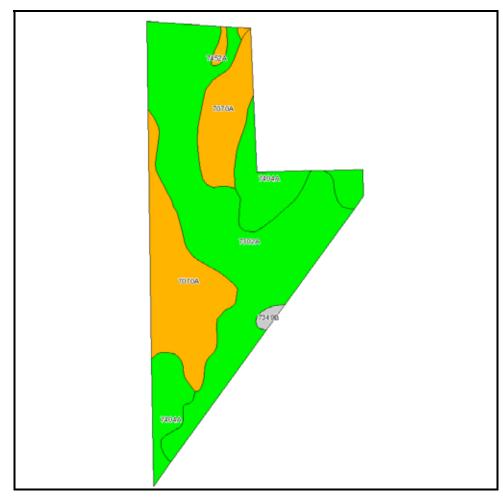

## **TRACTS 1-5: SOIL MAP**

State: Illinois

County: Whiteside

Location: 004-019N-003E

Township: **Erie** Acres: **570.2** 

Date: 11/2/2011

Fsa borders provided by the Farm Service Agency as of May 23, 2008. Soils data provided by USDA and NRCS. PLSS provided by Illinois State Geological Survey.

| Code  | Soil Description                                                | Acres | Percent<br>of field | Non-Irr<br>Class<br>Legend | Non-Irr<br>Class | *Corn |      | *Grass<br>legume<br>pasture |    | *Soybeans | *Winter wheat |
|-------|-----------------------------------------------------------------|-------|---------------------|----------------------------|------------------|-------|------|-----------------------------|----|-----------|---------------|
| 7070A | Beaucoup silty clay loam, 0 to 2 percent slopes, rarely flooded | 190.4 | 33.4%               |                            | llw              | 159   | 4.9  | 7.2                         | 81 | 53        | 62            |
| 7404A | Titus silty clay loam, 0 to 2 percent slopes, rarely flooded    | 175.7 | 30.8%               |                            | IIIw             | 143   | 4.4  | 6.5                         | 68 | 47        | 55            |
| 7302A | Ambraw clay loam, 0 to 2 percent slopes, rarely flooded         | 173   | 30.3%               |                            | llw              | 138   | 4.5  | 6.7                         | 68 | 45        | 55            |
| 7452A | Riley loam, 0 to 2 percent slopes, rarely flooded               | 19.2  | 3.4%                |                            | I                | 155   | 4.5  | 6.7                         | 78 | 50        | 60            |
| 7682A | Medway loam, 0 to 2 percent slopes, rarely flooded              | 7.1   | 1.2%                |                            | I                | 159   | 5.1  | 7.5                         | 77 | 51        | 62            |
| 7349B | 7349B Zumbro sandy loam, 1 to 4 percent slopes, rarely flooded  |       | 0.8%                |                            | IIIs             | 120   | 2.8  | 4.2                         | 59 | 40        | 49            |
|       |                                                                 | 147.1 | 4.6                 | 6.8                        | 72.6             | 48.4  | 57.5 |                             |    |           |               |