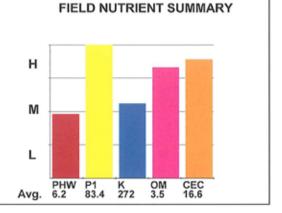

# Samples: 161

Date tested: 04/19/2010 County: Whiteside

Township: Erie Range:

Section: 3/4/9/10

|           |          |            |            |          | 30 | 11 163   | riveboi |      |     |      |      |      |           |           |
|-----------|----------|------------|------------|----------|----|----------|---------|------|-----|------|------|------|-----------|-----------|
| Sample ID | Sample # | <u>Phw</u> | <b>Phb</b> | <u>P</u> | P2 | <u>K</u> | Ca      | Mg   | OM  | CEC  | %Ca  | %Mg  | <u>%H</u> | <u>%K</u> |
| 144       | 144      | 6.0        |            | 53       |    | 289      | 5796    | 958  | 4.9 | 20.9 | 69.5 | 19.1 | 9.6       | 1.8       |
| 145       | 145      | 5.8        |            | 64       |    | 435      | 4734    | 853  | 4.2 | 18.9 | 62.5 | 18.8 | 15.8      | 2.9       |
| 146       | 146      | 6.1        |            | 65       |    | 313      | 5621    | 956  | 4.7 | 19.9 | 70.5 | 20.0 | 7.5       | 2.0       |
| 147       | 147      | 6.3        |            | 68       |    | 378      | 5968    | 1054 | 5.2 | 20.8 | 71.7 | 21.1 | 4.8       | 2.3       |
| 148       | 148      | 6.3        |            | 55       |    | 288      | 5521    | 953  | 4.6 | 19.1 | 72.1 | 20.7 | 5.2       | 1.9       |
| 149       | 149      | 6.2        |            | 36       |    | 232      | 5740    | 978  | 4.9 | 20.2 | 71.0 | 20.2 | 7.4       | 1.5       |
| 150       | 150      | 6.2        |            | 34       |    | 265      | 5556    | 929  | 4.7 | 19.6 | 70.9 | 19.7 | 7.7       | 1.7       |
| 151       | 151      | 6.0        |            | 43       |    | 263      | 5124    | 875  | 4.3 | 18.8 | 68.2 | 19.4 | 10.6      | 1.8       |
| 152       | 152      | 6.0        |            | 41       |    | 244      | 6038    | 1065 | 5.2 | 21.8 | 69.1 | 20.3 | 9.2       | 1.4       |
| 153       | 153      | 6.0        |            | 47       |    | 203      | 5169    | 903  | 4.3 | 18.9 | 68.2 | 19.9 | 10.6      | 1.4       |
| 154       | 154      | 6.2        |            | 68       |    | 212      | 6583    | 1135 | 5.4 | 23.0 | 71.7 | 20.6 | 6.5       | 1.2       |
| 155       | 155      | 6.1        |            | 72       |    | 377      | 6224    | 1089 | 5.2 | 22.1 | 70.5 | 20.5 | 6.8       | 2.2       |
| 156       | 156      | 6.1        |            | 47       |    | . 165    | 5362    | 869  | 4.3 | 18.7 | 71.5 | 19.3 | 8.0       | 1.1       |
| 1"        | 157      | 6.1        |            | 60       |    | 242      | 4968    | 873  | 4.0 | 17.9 | 69.5 | 20.4 | 8.4       | 1.7       |
| 4.        | 158      | 5.6        |            | 51       |    | 144      | 1408    | 229  | .9  | 8.2  | 43.1 | 11.7 | 42.9      | 2.3       |
| 159       | 159      | 5.7        |            | 31       |    | 189      | 3121    | 551  | 2.7 | 13.8 | 56.4 | 16.6 | 25.3      | 1.8       |
| 160       | 160      | 5.9        |            | 38       |    | 213      | 4081    | 759  | 3.5 | 16.1 | 63.2 | 19.6 | 15.5      | 1.7       |
| 161       | 161      | 5.3        |            | 106      |    | 455      | 2124    | 393  | 1.7 | 12.5 | 42.4 | 13.1 | 39.9      | 4.7       |
|           | Averages | 6.0        | 0.0        | 66       | 0  | 286      | 4711    | 830  | 4.0 | 17.8 | 65.6 | 19.3 | 12.9      | 2.1       |