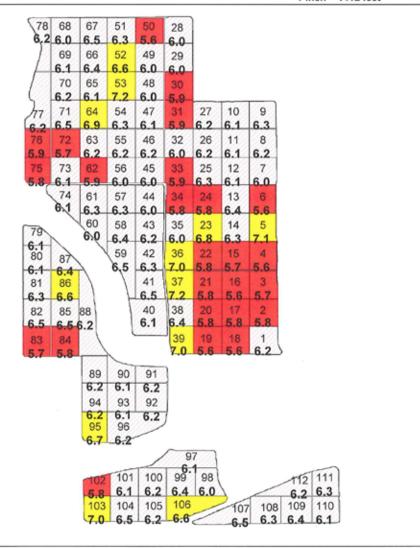

Section: 3/4/9/10 Date Tested: 04/19/2010 1 inch = 1483 feet

County: Whiteside

PH Map
Legend Avg.
Below 6.0 5.8

6.0 - 6.5 6.1 Above 6.5 6.9

The above legend is not necessarily indicative of what level of soil pH is needed in your field, but rather is a guideline for grouping like samples.

29 6.6 **6.5** 30 128 127 126 43 44 45 46 48 2 124 125 6.0 6.1 6.0 6.0 6.2 6.0 6.4 6.4 6.0 3 26 31 53 51 50 129 49 140 6.0 6.5 6.1 6.2 6.1 6.3 32 58 59 60 139 130 6.0 7.0 6.1 6.0 121, 138 5 24 33 66 64 63 62 143 65 61 150 131 6.9 6.0 6.2 6.2 6.0 6.1 6.0 6.0 6.0 5.8 6 23 34 67 68 69 70 149 144 137 132 72 73 152 7.0 6.0 6.2 6.3 6.4 6.0 6.1 5.9 6.0 6.0 6.0 6.2 6.0 6.2 6.0 7 35 82 81 80 78 153 148 145 136 133 79 76 6.0 6.3 5.9 6.3 6.0 6.0 5.8 5.8 6.1 6.1 147 146 135 134 154 8 36 84 85 86 87 88 89 90 6.2 6.3 6.0 5.9 6.0 6.0 6.3 6.1 6.0 6.0 6.1 5.8 5.8 5.8 157 9 20 98 97 96 37 95 94 93 6.4 6.6 5.8 6.0 5.8 5.7 5.6 10 19 38 100 101 102 104 158 6.0 5.4 5.9 6.0 5.7 5.6 109 108 107 106 18 6.0 6.0 6.1 6.0 5.9 5.6 5.7 5.8 40 110 111 112 113 6.2 5.8 5.8 5.7 6.2 6.1 6.1 116 115 114 6.0 5.8 5.6 5.4 6.0 6.1 119 120 15 42 6.0

Field Average: 6.0
Total Map Acres: 715.1
Latitude: 41.6696
Longitude: 90.1691

Lincoln, IL 62656 217-735-4233

Customer: Farmland Management Services

Field: 2 (#24349)

Description: Whiteside Cordova 1

Acres: 715.5 # of Samples: 161