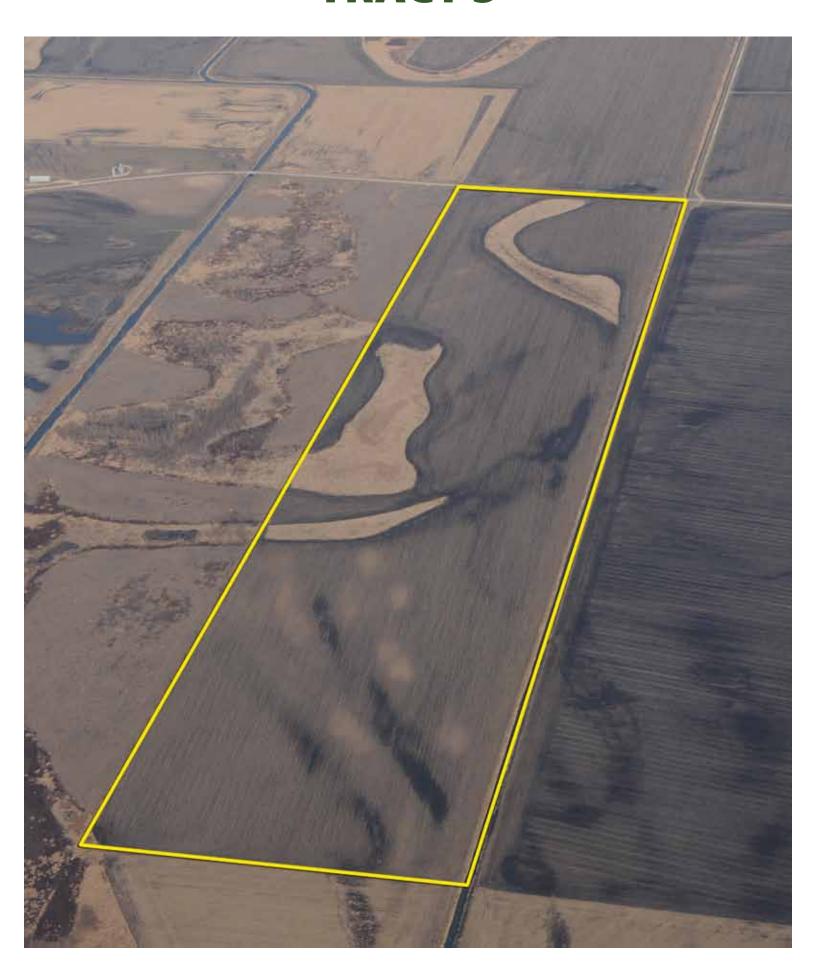

|
| 1082A | Millington silt loam, undrained, 0 to 2 percent slopes, frequently flooded | 5.1   | 2.6%  |                                              | FAV                      | 171  | 54               | 65            | 79                       | 0                        | 0.00                            | 5.14   | 125                                                        |
|       | Weighted Average 161.                                                      |       |       |                                              |                          |      |                  | 63.6          | 79.5                     | 0                        | 0.00                            | 5.04   | 120                                                        |













State: Illinois

County: Whiteside

Location: 005-019N-003E

Township: **Erie** Acres: **26.6** 

Date: 11/30/2011



Fsa borders provided by the Farm Service Agency as of May 23, 2008. Soils data provided by USDA and NRCS.

PLSS provided by Illinois State Geological Survey.





www.AgriDataInc.com

| Code  | Soil Description                                               | Acres | Percent<br>of field | II. State<br>Productivity<br>Index<br>Legend | Subsoil rooting a | Corn<br>Bu/A | Soybeans<br>Bu/A | Wheat<br>Bu/A | Oats<br>Bu/A<br><b>b</b> |   | Alfalfa<br><b>d</b> hay,<br>T/A | e hay, | Crop<br>productivity<br>index for<br>optimum<br>management |
|-------|----------------------------------------------------------------|-------|---------------------|---------------------------