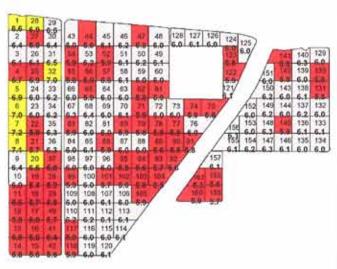

Section: 3/4/9/10 Date Tested: 04/19/2010 1 inch = 1483 feet

County: Whiteside

PH Map
Legend Avg.
Below 6.0 5.8

6.0 - 6.5 6.1 Above 6.5 6.9

The above legend is not necessarily indicative of what level of soil pH is needed in your field, but rather is a guideline for grouping like samples.