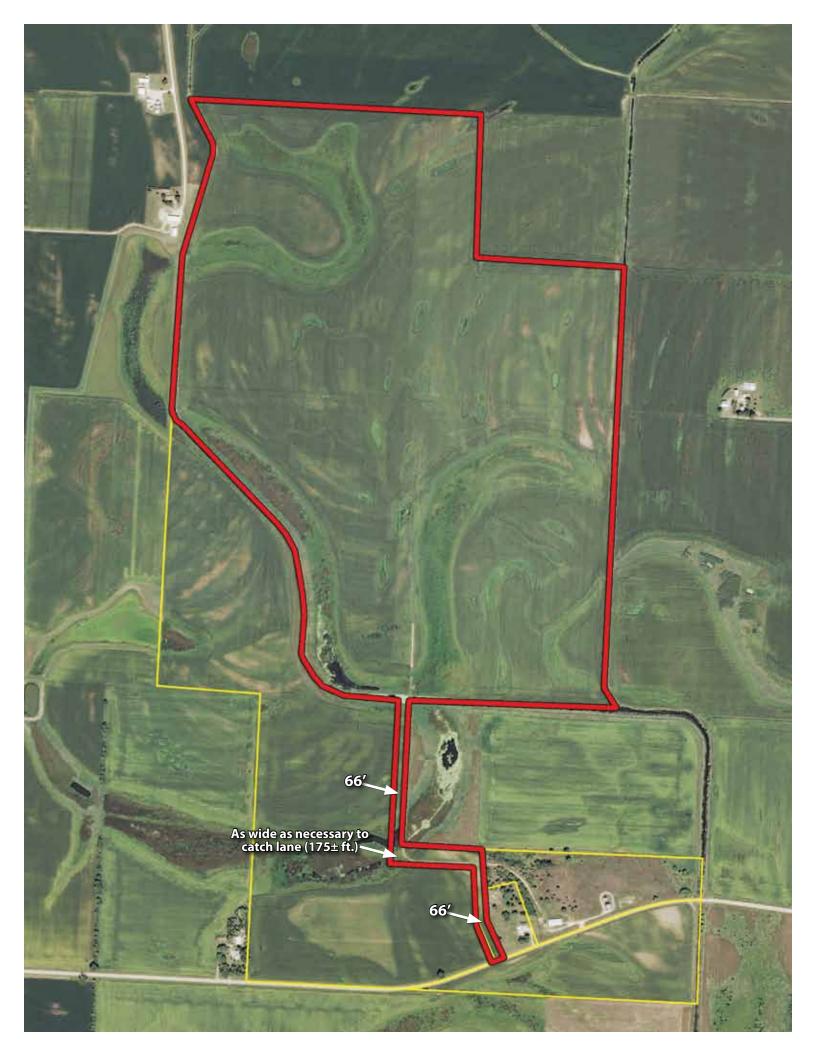

|
| 7107A | Sawmill silty clay loam, 0 to 2 percent slopes, rarely flooded  | 0.3   | 0.1%                |                                              | FAV                            | 189          | 60               | 71            | 98                       | 0 | 0.00                            | 5.77   | 139                                                        |
|       |                                                                 | 165.1 | 54.1                | 53.9                                         | 69.4                           | 0            | 0.01             | 4.16          | 123.1                    |   |                                 |        |                                                            |













Offered in 9 Tracts

1,279± Cropland Acres

**Investment Potential** 

**Large Contiguous Tracts** 

Tracts from 25 to 385 Acres

**Productive Soils** 

Frontage on I-88

Possession for the 2012 Crop Year! Near Erie, Illinois
Whiteside County

SCHRADER
Real Estate and Auction Company, Inc.
800.451.2709
Schrader Auction.com

WEDNESDAY, MARCH 21<sup>ST</sup> • 6PM CDT

At the Erie High School - Erie, IL



Real Estate and Auction Company, Inc.

**SCHRADER REAL ESTATE & AUCTION CO., INC.** 950 N. Liberty Dr., Columbia City, IN 46725

260-244-7606 or 800-451-2709