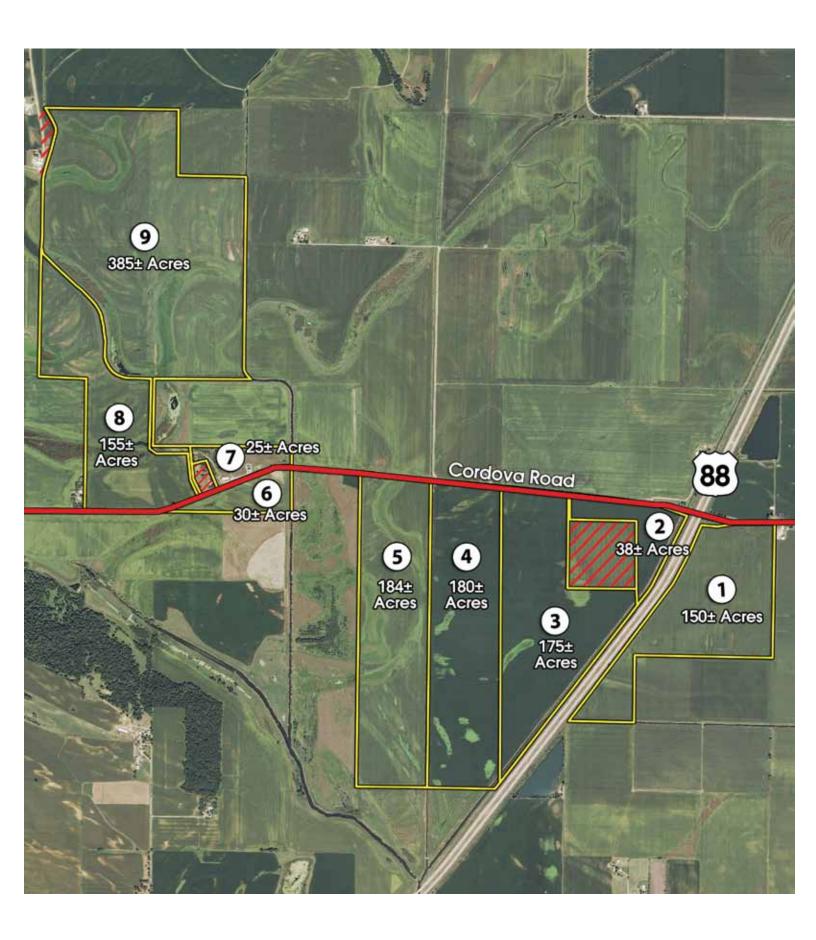

our cooperation. We hope your online bidding experience is satisfying and nient. If you have any comments or suggestions, please send them to:  @schraderauction.com.                                                                                                                                                                                                                                                                                                                                                                                                                                                                                                                                                                                                    |  |  |  |  |  |  |  |  |

## **AREA & TRACT MAPS**





## **FLOOD PLAIN MAP**



## TILE MAP (Provided by Proventus Tenant)



## **2008 Survey • Tracts 1-5**



## 2008 Survey • Tracts 6 - 9



## SOIL MAPS/SOIL TESTS

## **TRACTS 1-5: SOIL MAP**





State: Illinois

County: Whiteside

Location: 004-019N-003E

Township: **Erie** Acres: **570.2** 

Date: 11/2/2011



Fsa borders provided by the Farm Service Agency as of May 23, 2008. Soils data provided by USDA and NRCS. PLSS provided by Illinois State Geological Survey.



| Code  | Soil Description                                                | Acres | Percent<br>of field | Non-Irr<br>Class<br>Legend | Non-Irr<br>Class | *Corn |      | *Grass<br>legume<br>pasture |    | *Soybeans | *Winter wheat |
|-------|-----------------------------------------------------------------|-------|-------