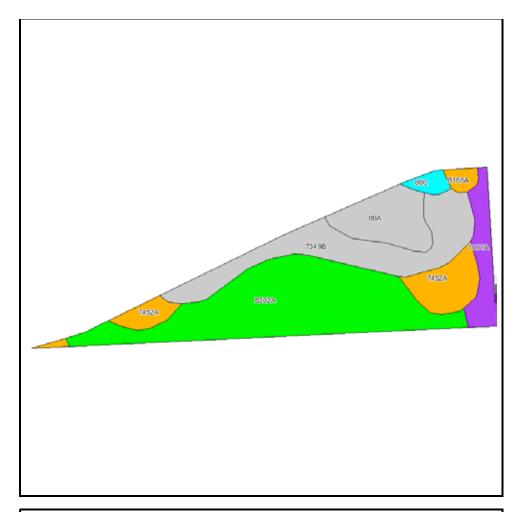

## **TRACTS 1-5: SOIL MAP**

State: Illinois

County: Whiteside

Location: 004-019N-003E

Township: **Erie** Acres: **570.2** 

Date: 11/2/2011

Fsa borders provided by the Farm Service Agency as of May 23, 2008. Soils data provided by USDA and NRCS. PLSS provided by Illinois State Geological Survey.

## **TRACTS 6-9: SOIL MAP**

State: Illinois

County: Whiteside

Location: 032-020N-003E

Township: **Newton**Acres: **603.8**Date: **11/2/2011** 

Fsa borders provided by the Farm Service Agency as of May 23, 2008. Soils data provided by USDA and NRCS. PLSS provided by Illinois State Geological Survey.