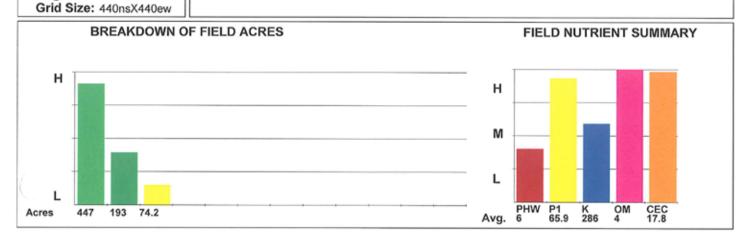

7  | 40          | 110 | 111 | 112 | 113 | /   |     |      |     |     |      |     |     |     |     |      |
| 219 | 189 | 221         | 360 | 379 | 264 | 352 | /   |     |      |     |     |      |     |     |     |     |      |
| 13  | 16  | 41          | 117 | 116 | 115 |     |     |     |      |     |     |      |     |     |     |     |      |
| 251 | 309 | 186         | 232 | 381 | 320 | 421 |     |     |      |     |     |      |     |     |     |     |      |
| 14  | 15  | 42          | 118 | 119 | 120 |     |     |     |      |     |     |      |     |     |     |     |      |
| 238 | 258 | 293         | 222 | 420 | 284 |     |     |     |      |     |     |      |     |     |     |     |      |

Field Average: 286.1 Total Map Acres: 715.1 Latitude: 41.6696 Longitude: 90.1691



## **MIDWEST FERTILIZER ANALYSIS TRACTS 6-9**

Midwest Fertilizer Analysis - Whiteside Cordova 2

|            | meer / mer | y 515     |        | ***** | coluc   | COIG   | 0 V G Z  |         |        |          |   |            |                     | Net Acres:         | 511.9        |
|------------|------------|-----------|--------|-------|---------|--------|----------|---------|--------|----------|---|------------|---------------------|--------------------|--------------|
|            |            |           |        |       |         |        |          |         |        |          |   | Fert       | tilizer needed to b | ring to Optimal le | vels         |
| Field      | Net Acres  | Test Date | % Farm | pН    | P Level | P Goal | P Needed | K Level | K Goal | K Needed |   | P2O