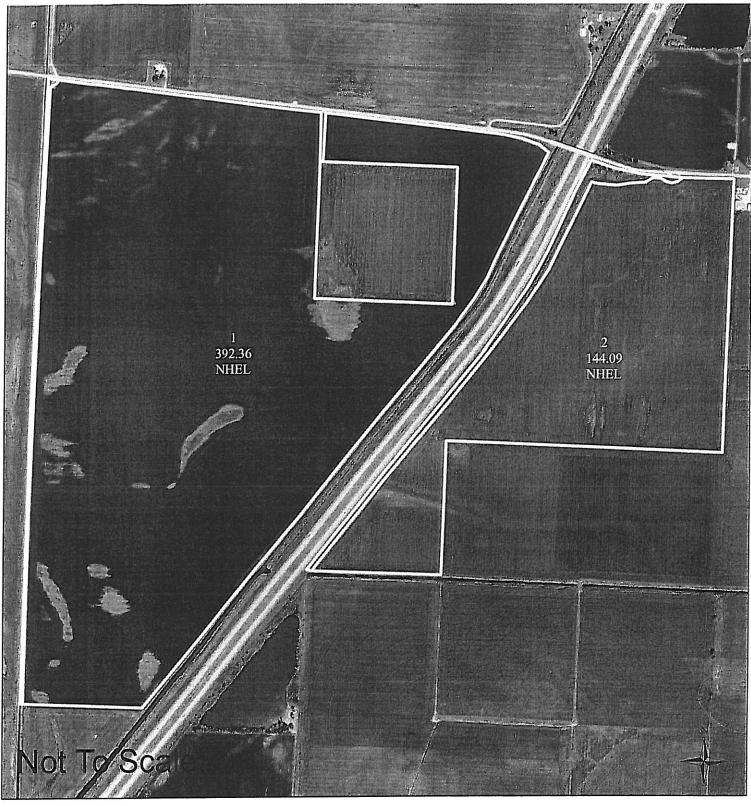

|
|          | 366.0 | 311.1        | 34     | 34   | 0.352 MICHAEL R SCHMIDT | OT   | 50%       | \$1,862       |
|          | 366.0 | 311.1        | 34     | 34   | 0.352 RODNEY L SCHMIDT  | OP   | 25%       | \$931         |
|          |       |              |        |      |                         |      |           | \$24.623      |

The direct payment amounts reflected on this statement are based on 2012-ACRE payment rates.

Page 1 of 1

2/6/12 1:50 PM

Payment amounts will be calculated by multiplying payment acres, payment yields, share, permitted/AGI share, cropland factor and the payment rate. The payment amounts reflected on this statement do not take into account the permitted/AGI share or cropland factors. Background information can be obtained from any FSA county office.





United States Department of Agriculture Farm Service Agency

December 27, 2011

## Whiteside County, IL

Farm: 5018 Tract: 2207

## GIS\_IL.SDE.Wet\_P\_il195 Wetland Determination Identifiers

Restricted Use

Exempl from Conservation Compliance Provisions





United States Department of Agriculture Farm Service Agency

December 27, 2011

### Whiteside County, IL

Farm: 5018 Tract: 2205 GIS\_IL.SDE.Wet\_P\_il195
Wetland Determination Identifiers

Restricted Use

Exempt from Conservation Compliance Provisions



United States Department of Agriculture Farm Service Agency

December 27, 2011

# Whiteside County, IL

Farm: 5018 Tract: 4169

### GIS\_IL.SDE.Wet\_P\_II195

Wetland Determination Identifiers

Restricted Use

Limited Restrictions

Exempt from Conservation Compliance Provisions