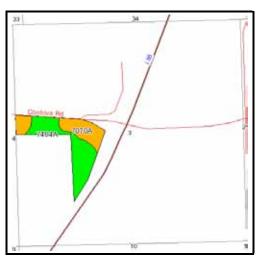

| 6.7   | 4.4%    |              | FAV                      | 176  | 57               | 69            | 85    | 0        | 5.64 | 0.00            | 131                                                        |
| 7349B | Zumbro sandy loam, 1 to 4 percent slopes, rarely flooded        | 2.6   | 1.7%    |              | FAV                      | 133  | 44               | 54            | 65    | 0        | 3.14 | 0.00            | 98                                                         |
|       | Weighted Average 1                                              |       |         |              |                          |      |                  | 63.3          | 79.2  | 0        | 0.30 | 4.75            | 121.2                                                      |















State: Illinois
County: Whiteside

Location: 003-019N-003E

Township: **Erie** Acres: **33.7** 

Date: 11/30/2011



Fsa borders provided by the Farm Service Agency as of May 23, 2008. Soils data provided by USDA and NRCS.

PLSS provided by Illinois State Geological Survey.



| Code  | Soil Description                                                | Acres |       | II. State<br>Productivity<br>Index<br>Legend | Subsoil rooting <i>a</i> |     | Soybeans<br>Bu/A | Wheat | Oats<br>Bu/A<br><b>b</b> | Sorghum<br><b>c</b> Bu/A | Alfalfa<br>d hay, | legume<br>e hav. | Crop<br>productivity<br>index for<br>optimum<br>management |
|-------|-----------------------------------------------------------------|-------|-------|----------------------------------------------|--------------------------|--