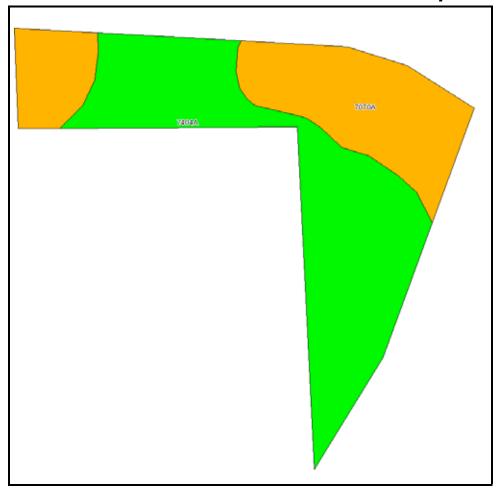

## **TRACTS 1-5: SOIL MAP**

State: Illinois

County: Whiteside

Location: 004-019N-003E

Township: **Erie** Acres: **570.2** 

Date: 11/2/2011

Fsa borders provided by the Farm Service Agency as of May 23, 2008. Soils data provided by USDA and NRCS. PLSS provided by Illinois State Geological Survey.