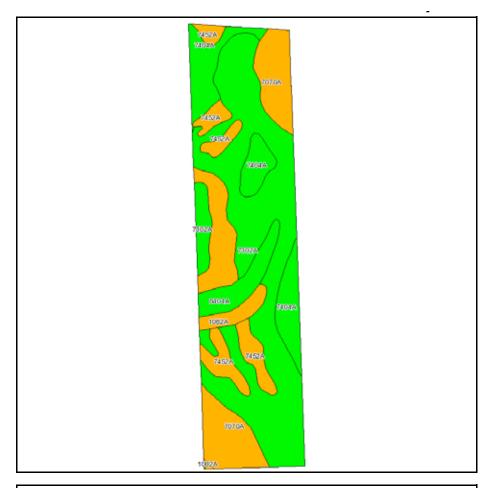

## SOIL MAPS/SOIL TESTS

## **TRACTS 1-5: SOIL MAP**

State: Illinois

County: Whiteside

Location: 004-019N-003E

Township: **Erie** Acres: **570.2** 

Date: 11/2/2011

Fsa borders provided by the Farm Service Agency as of May 23, 2008. Soils data provided by USDA and NRCS. PLSS provided by Illinois State Geological Survey.