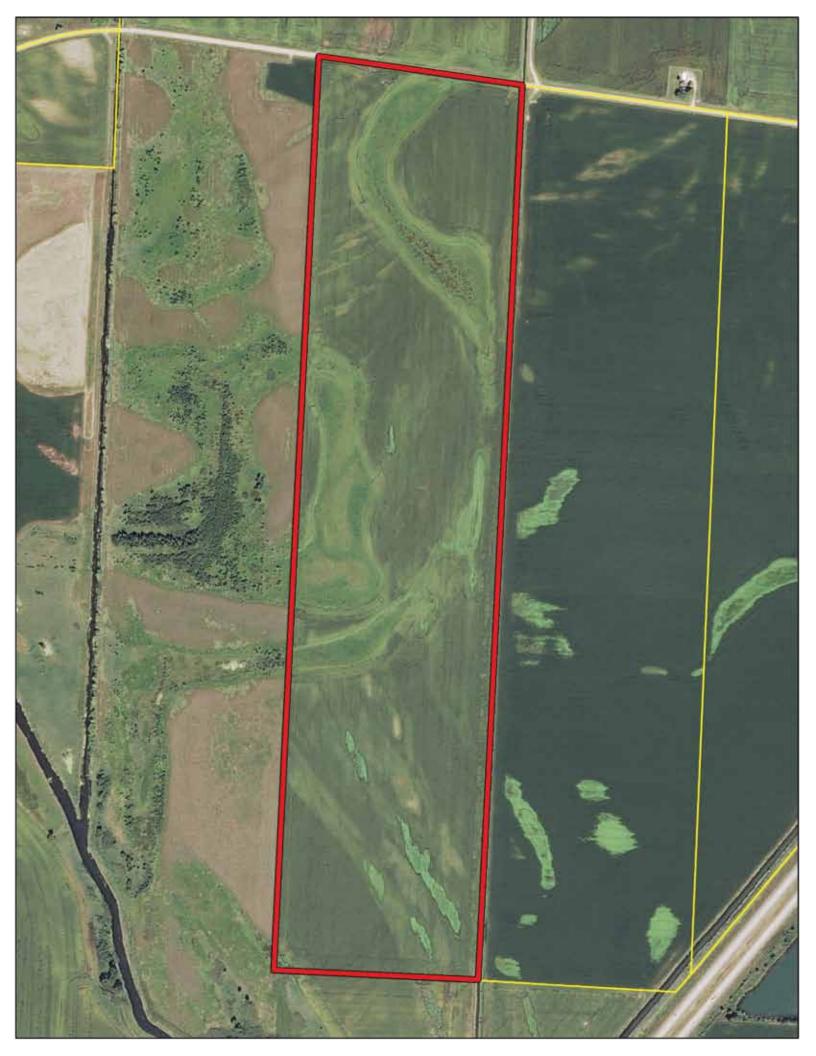

|
| 1082A | Millington silt loam, undrained, 0 to 2 percent slopes, frequently flooded | 5.1   | 2.6%  |                                              | FAV                      | 171  | 54               | 65            | 79                       | 0                        | 0.00                            | 5.14   | 125                                                        |
|       | Weighted Average 161.                                                      |       |       |                                              |                          |      |                  | 63.6          | 79.5                     | 0                        | 0.00                            | 5.04   | 120                                                        |













State: Illinois

County: Whiteside

Location: 005-019N-003E

Township: **Erie** Acres: **26.6** 

Date: 11/30/2011



Fsa borders provided by the Farm Service Agency as of May 23, 2008. Soils data provided by USDA and NRCS.

PLSS provided by Illinois State Geological Survey.





www.AgriDataInc.com

| Code  | Soil Description                                               | Acres | Percent<br>of field | II. State<br>Productivity<br>Index<br>Legend | Subsoil rooting a | Corn<br>Bu/A | Soybeans<br>Bu/A | Wheat<br>Bu/A | Oats<br>Bu/A<br><b>b</b> |   | Alfalfa<br><b>d</b> hay,<br>T/A | e hay, | Crop<br>productivity<br>index for<br>optimum<br>management |
|-------|----------------------------------------------------------------|-------|---------------------|-------------------------