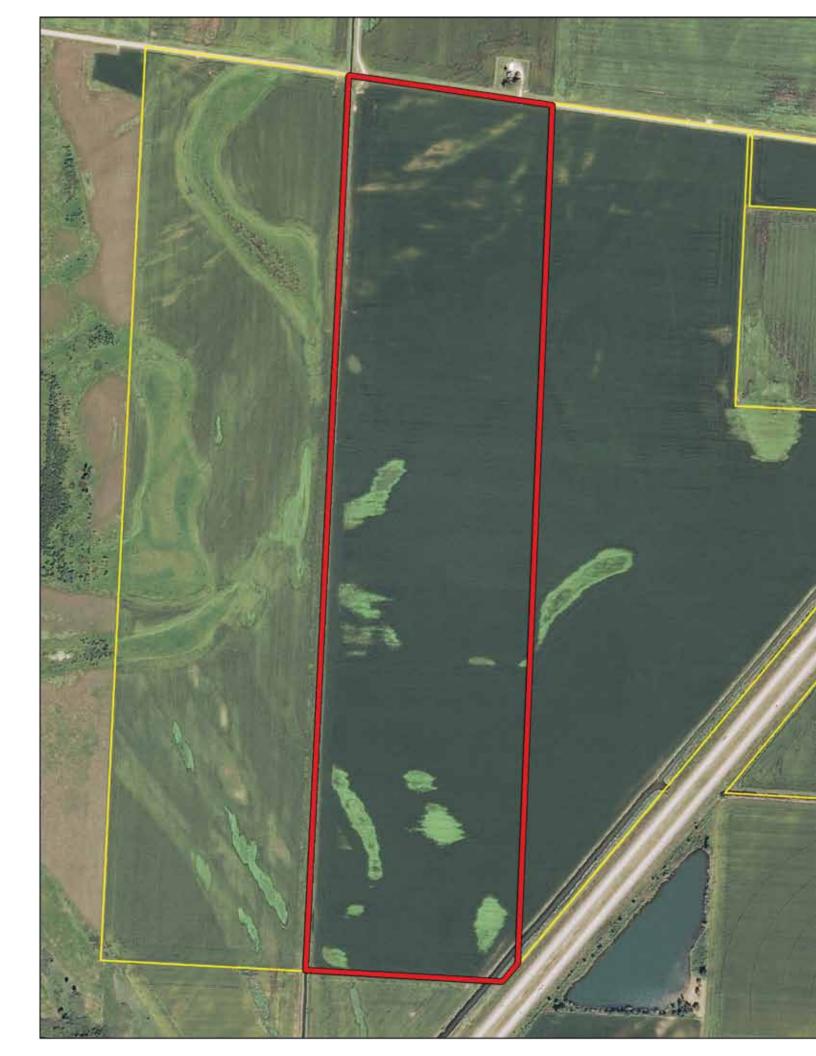

114                                                        |
| 7452A | Riley loam, 0 to 2 percent slopes, rarely flooded               | 17.3  | 9.4%                |                                              | FAV                            | 172          | 55               | 66            | 87   | 0       | 0.00             | 5.02                              | 127                                                        |
|       |                                                                 |       |                     | Weighted                                     | Average                        | 165.9        | 54.3             | 64.7          | 82.3 | 0       | 0.00             | 5.13                              | 123.8                                                      |











State: Illinois
County: Whiteside

Location: 004-019N-003E

Township: **Erie** Acres: **191.8** 

Date: 11/30/2011



Fsa borders provided by the Farm Service Agency as of May 23, 2008. Soils data provided by USDA and NRCS.
PLSS provided by Illinois State Geological Survey.



| Code  | Soil Description                                                           | Acres |       | II. State<br>Productivity<br>Index<br>Legend | Subsoil rooting <i>a</i> | Corn | Soybeans<br>Bu/A | Wheat<br>Bu/A | Oats<br>Bu/A<br><b>b</b> | Sorghum<br><b>c</b> Bu/A | Alfalfa<br><b>d</b> hay,<br>T/A | e hav. | Crop<br>productivity<br>index for<br>optimum<br>management |
|-------|----------------------------------------------------------------------------|-------|-------|---------------------------------