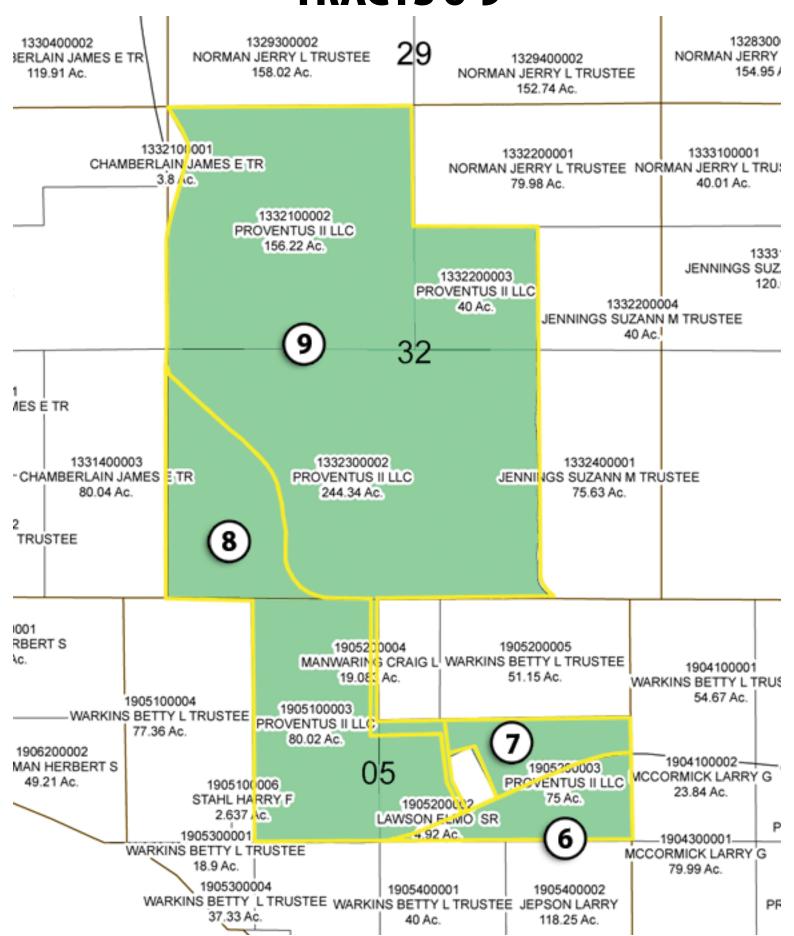

per | \$4,200.00  | \$608.00   | \$2,800.00  | \$2,880.00  | \$4,564.00  | \$840.00   |        | \$3,668.00  | \$8,736.00  |
| Total                         | \$22,785.00 | \$5,040.89 | \$25,025.88 | \$25,740.90 | \$23,998.35 | \$4,339.65 | \$0.00 | \$19,429.33 | \$46,590.90 |
|                               |             |            |             |             |             |            |        |             |             |
| Advertised acres              | 150         | 38         | 175         | 180         | 184         | 30         | 25     | 155         | 385         |
| Approx. Per Acre              | \$151.90    | \$132.66   | \$143.01    | \$143.01    | \$130.43    | \$144.66   | \$0.00 | \$125.35    | \$121.02    |



# TAX PARCEL MAP TRACTS 1-5



# TAX PARCEL MAP TRACTS 6-9



## **TAXES SUMMARY**

|        |                  |                  |          | 2010 Pay 2 | 2011 Taxes |
|--------|------------------|------------------|----------|------------|------------|
| Tracts | Property Index # | Owner            | Acres    | 1st        | 2nd        |
|        | 19-03-100-004    | Proventus LLC    | 19.03    | \$78.17    | \$78.17    |
|        | 19-03-300-002    | Proventus LLC    | 32.49    | \$52.75    | \$52.75    |
|        | 19-03-300-003    | Proventus LLC    | 59       | \$138.08   | \$138.08   |
|        | 19-03-400-001    | Proventus LLC    | 78.9     | \$235.48   | \$235.48   |
| 1-4    | 19-04-200-004    | Proventus LLC    | 17.98    | \$34.22    | \$34.22    |
|        | 19-04-200-006    | Proventus LLC    | 20.06    | \$47.78    | \$47.78    |
|