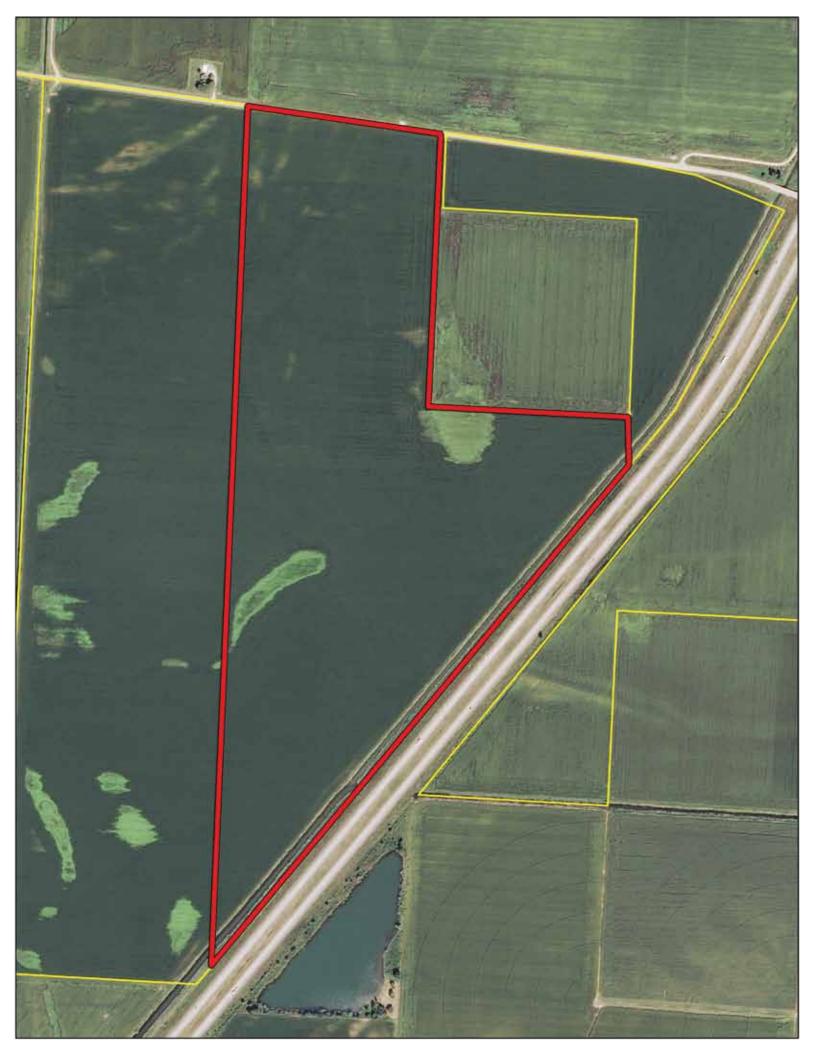

1,279± Cropland Acres

**Productive Soils** 

Frontage on I-88

**Investment Potential** 

**Large Contiguous Tracts** 

Tracts from 25 to 385 Acres

## 1322 ACRES – WHITESIDE COUNTY, ILLINOIS WEDNESDAY, MARCH 21, 2012

This form must be received at Schrader Real Estate and Auction Company, Inc., P.O. Box 508, Columbia City, IN, 46725
Fax # 260-244-4431, no later than Friday, March 16, 2012.