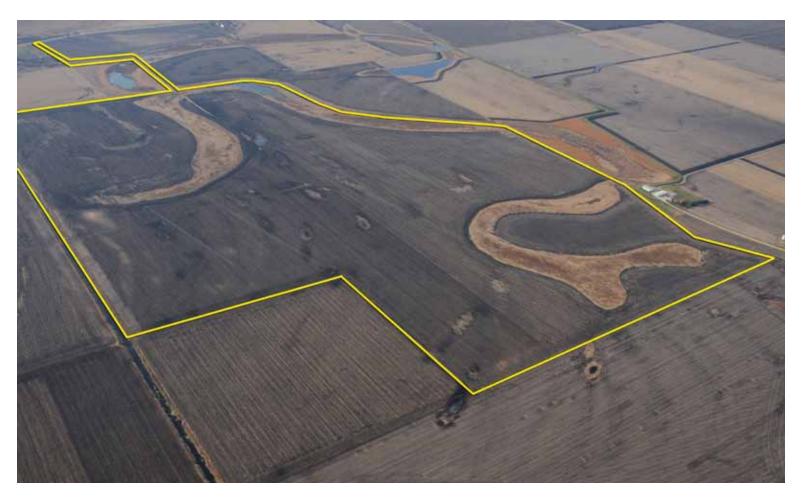

# PRIME ILLINOIS FARMLAND AUCTION

Near Erie, Illinois Whiteside County

- 10 Miles West of Prophetstown
- · 25 Miles N.E. of Quad Cities
- 130 Miles West of Downtown Chicago

POSSESSION FOR THE 2012 CROP YEAR!

1,279± Cropland Acres

**Productive Soils** 

Frontage on I-88

**Investment Potential** 

**Large Contiguous Tracts** 

Tracts from 25 to 385 Acres

## 1322 ACRES – WHITESIDE COUNTY, ILLINOIS WEDNESDAY, MARCH 21, 2012

This form must be received at Schrader Real Estate and Auction Company, Inc., P.O. Box 508, Columbia City, IN, 46725
Fax # 260-244-4431, no later than Friday, March 16, 2012.