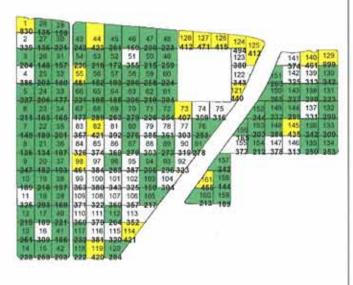

Acres: 715.5 # of Samples: 161

County: Whiteside

Township: Erie

Range:

Section: 3/4/9/10 Date Tested: 04/19/2010

1 inch = 1483 feet

| Below 300<br>301 - 400 |
|------------------------|
| 301 - 400              |
|                        |
|                        |
| Over 400               |
|                        |

The above legend is not necessarily indicative of what level of potassium is needed in your field, but rather is a guideline for grouping like samples.

| 1   | 28  | 29          |     |     |     |     |     |     |      |     |     |      |     |     |     |     |      |
|-----|-----|-------------|-----|-----|-----|-----|-----|-----|------|-----|-----|------|-----|-----|-----|-----|------|
| 830 | 136 |             |     |     |     |     |     | 900 |      | -   |     |      |     |     |     |     |      |
| 2   | 27  | 1 <b>59</b> | 43  | 44  | 45  | 46  | 47  | 48  | 128  | 127 | 126 | 124  | -   |     |     |     |      |
| 339 | 136 | 221         | 242 | 423 | 261 | 160 | 290 | 223 | 412  | 471 | 415 | 494  | 125 |     |     | _   |      |
| 3   | 26  | 31          | 54  | 53  | 52  | 51  | 50  | 49  |      |     |     | 123  | 412 |     | 141 | 140 | 129  |
| 284 | 148 | 157         | 236 | 218 | 172 | 355 | 215 | 259 | -    |     |     | 380  | -/  |     | 374 | 461 | 999  |
| 4   | 25  | 32          | 55  | 56  | 57  | 58  | 59  | 60  |      |     |     | 122  | /   | 151 | 142 | 139 | 130  |
| 386 | 203 | 180         | 481 | 152 | 193 | 296 | 268 | 224 |      |     |     | 343  | /   | 263 | 325 | 313 | _24: |
| 5   | 24  | 33          | 66  | 65  | 64  | 63  | 62  | 61  |      |     |     | 121/ | _/  | 150 | 143 | 138 | 131  |
| 227 | 206 | 177         | 221 | 195 | 185 | 206 | 219 | 294 | _    |     |     | 440  | 4   | 265 | 227 | 298 | 22   |
| 6   | 23  | 34          | 67  | 68  | 69  | 70  | 71  | 72  | 73   | 74  | 75  | /    | 152 | 149 | 144 | 137 | 132  |
| 211 | 165 | 165         | 177 | 289 | 263 | 279 | 226 | 254 | 407  | 309 | 316 | 1    | 244 | 232 | 289 | 331 | 29   |
| 7   | 22  | 35          | 83  | 82  | 81  | 80  | 79  | 78  | 77   | 76  | /   | 156  | 153 | 148 | 145 | 136 | 133  |
| 149 | 189 | 201         | 357 | 421 | 392 | 276 | 385 | 361 | 303  | 253 | /   |      | 203 | 288 | 435 | 242 | 200  |
| 8   | 21  | 36          | 84  | 85  | 86  | 87  | 88  | 89  | 90   | 91/ | /   | 155  | 154 | 147 | 146 | 135 | 134  |
| 136 | 134 | 197         | 326 | 374 | 369 | 279 | 303 | 273 | 319  | 278 |     | 377  | 212 | 378 | 313 | 250 | 25   |
| 9   | 20  | 37          | 98  | 97  | 96  | 95  | 94  | 93  | 92 / | _   | 157 |      |     |     |     |     |      |
| 247 | 182 | 193         | 461 | 384 | 283 | 387 | 206 | 296 | 323  | - / | 242 |      |     |     |     |     |      |
| 10  | 19  | 38          | 99  | 100 | 101 | 102 | 103 | 104 | /    | 16  | 158 |      |     |     |     |     |      |
| 189 | 218 | 197         | 363 | 380 | 343 |     | 160 | 304 |      | 45  |     |      |     |     |     |     |      |
| 11  | 18  | 39          | 109 | 108 | 107 | 106 | 105 |     |      | 160 |     |      |     |     |     |     |      |
| 325 | 293 | 169         | 371 | 322 | 360 | 357 | 217 |     | (    | 213 | 189 |      |     |     |     |     |      |
| 12  | 17  | 40          | 110 | 111 | 112 | 113 | /   |     |      |     |     |      |     |     |     |     |      |
| 219 | 189 | 221         | 360 | 379 | 264 | 352 | /   |     |      |     |     |      |     |     |     |     |      |
| 13  | 16  | 41          | 117 | 116 | 115 |     |     |     |      |     |     |      |     |     |     |     |      |
| 251 | 309 | 186         | 232 | 381 | 320 | 421 |     |     |      |     |     |      |     |     |     |     |      |
| 14  | 15  | 42          | 118 | 119 | 120 |     |     |     |      |     |     |      |     |     |     |     |      |
| 238 | 258 | 293         | 222 | 420 | 284 |     |     |     |      |     |     |      |     |     |     |     |      |