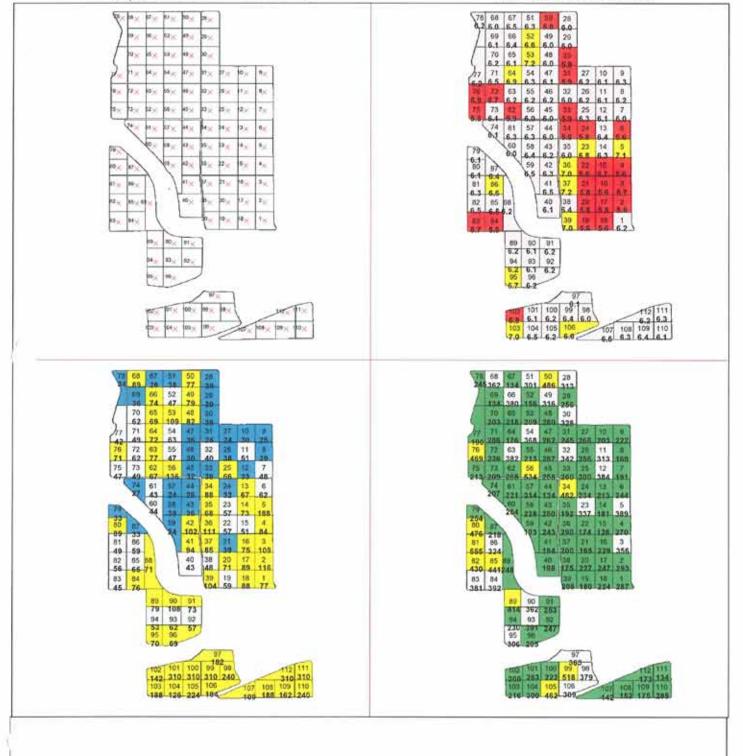

Section: 3/4/9/10 Date Tested: 04/19/2010 1 inch = 1483 feet

County: Whiteside

PH Map
Legend Avg.
Below 6.0 5.8

6.0 - 6.5 6.1 Above 6.5 6.9

The above legend is not necessarily indicative of what level of soil pH is needed in your field, but rather is a guideline for grouping like samples.

29 6.6 **6.5** 30 128 127 126 43 44 45 46 48 2 124 125 6.0 6.1 6.0 6.0 6.2 6.0 6.4 6.4 6.0 3 26 31 53 51 50 129 49 140 6.0 6.5 6.1 6.2 6.1 6.3 32 58 59 60 139 130 6.0 7.0 6.1 6.0 121, 138 5 24 33 66 64 63 62 143 65 61 150 131 6.9 6.0 6.2 6.2 6.0 6.1 6.0 6.0 6.0 5.8 6 23 34 67 68 69 70 149 144 137 132 72 73 152 7.0 6.0 6.2 6.3 6.4 6.0 6.1 5.9 6.0 6.0 6.0 6.2 6.0 6.2 6.0 7 35 82 81 80 78 153 148 145 136 133 79 76 6.0 6.3 5.9 6.3 6.0 6.0 5.8 5.8 6.1 6.1 147 146 135 134 154 8 36 84 85 86 87 88 89 90 6.2 6.3 6.0 5.9 6.0 6.0 6.3 6.1 6.0 6.0 6.1 5.8 5.8 5.8 157 9 20 98 97 96 37 95 94 93 6.4 6.6 5.8 6.0 5.8 5.7 5.6 10 19 38 100 101 102 104 158 6.0 5.4 5.9 6.0 5.7 5.6 109 108 107 106 18 6.0 6.0 6.1 6.0 5.9 5.6 5.7 5.8 40 110 111 112 113 6.2 5.8 5.8 5.7 6.2 6.1 6.1 116 115 114 6.0 5.8 5.6 5.4 6.0 6.1 119 120 15 42 6.0

Field Average: 6.0
Total Map Acres: 715.1
Latitude: 41.6696
Longitude: 90.1691

Lincoln, IL 62656 217-735-4233

Customer: Farmland Management Services

Field: 2 (#24349)

Description: Whiteside Cordova 1

Acres: 715.5 # of Samples: 161

P Map

The above legend is not necessarily indicative of what level of phosphorous is needed in your field, but rather is a guideline for grouping like samples.

27 30 128 127 126 79 59 123 116 60 152 188 106 112 116 115 -80 90 91/ 47 65 61 158 115 114, 119 120 

Field Average: 65.9 Total Map Acres: 715.1 Latitude: 41.6696

Longitude: 90.1691 Grid Size: 440nsX440ew

217-735-4233

Customer: Farmland Management Services

Field: 2 (#24349)

Description: Whiteside Cordova 1

The above legend is not necessarily indicative of what level of potassium is needed in your field, but rather is a guideline for grouping like samples.

| 1   | 28  | 29          |     |     |     |     |     |     |      |     |     |      |     |     |     |     |      |
|-----|-----|-------------|-----|-----|-----|-----|-----|-----|------|-----|-----|------|-----|-----|-----|-----|------|
| 830 | 136 |             |     |     |     |     |     | 900 |      | -   |     |      |     |     |     |     |      |
| 2   | 27  | 1 <b>59</b> | 43  | 44  | 45  | 46  | 47  | 48  | 128  | 127 | 126 | 124  | -   |     |     |     |      |
| 339 | 136 | 221         | 242 | 423 | 261 | 160 | 290 | 223 | 412  | 471 | 415 | 494  | 125 |     |     | _   |      |
| 3   | 26  | 31          | 54  | 53  | 52  | 51  | 50  | 49  |      |     |     | 123  | 412 |     | 141 | 140 | 129  |
| 284 | 148 | 157         | 236 | 218 | 172 | 355 | 215 | 259 | -    |     |     | 380  | -/  |     | 374 | 461 | 999  |
| 4   | 25  | 32          | 55  | 56  | 57  | 58  | 59  | 60  |      |     |     | 122  | /   | 151 | 142 | 139 | 130  |
| 386 | 203 | 180         | 481 | 152 | 193 | 296 | 268 | 224 |      |     |     | 343  | /   | 263 | 325 | 313 | _24: |
| 5   | 24  | 33          | 66  | 65  | 64  | 63  | 62  | 61  |      |     |     | 121/ | _/  | 150 | 143 | 138 | 131  |
| 227 | 206 | 177         | 221 | 195 | 185 | 206 | 219 | 294 | _    |     |     | 440  | 4   | 265 | 227 | 298 | 22   |
| 6   | 23  | 34          | 67  | 68  | 69  | 70  | 71  | 72  | 73   | 74  | 75  | /    | 152 | 149 | 144 | 137 | 132  |
| 211 | 165 | 165         | 177 | 289 | 263 | 279 | 226 | 254 | 407  | 309 | 316 | 1    | 244 | 232 | 289 | 331 | 29   |
| 7   | 22  | 35          | 83  | 82  | 81  | 80  | 79  | 78  | 77   | 76  | /   | 156  | 153 | 148 | 145 | 136 | 133  |
| 149 | 189 | 201         | 357 | 421 | 392 | 276 | 385 | 361 | 303  | 253 | /   |      | 203 | 288 | 435 | 242 | 200  |
| 8   | 21  | 36          | 84  | 85  | 86  | 87  | 88  | 89  | 90   | 91/ | /   | 155  | 154 | 147 | 146 | 135 | 134  |
| 136 | 134 | 197         | 326 | 374 | 369 | 279 | 303 | 273 | 319  | 278 |     | 377  | 212 | 378 | 313 | 250 | 25   |
| 9   | 20  | 37          | 98  | 97  | 96  | 95  | 94  | 93  | 92 / | _   | 157 |      |     |     |     |     |      |
| 247 | 182 | 193         | 461 | 384 | 283 | 387 | 206 | 296 | 323  | - / | 242 |      |     |     |     |     |      |
| 10  | 19  | 38          | 99  | 100 | 101 | 102 | 103 | 104 | /    | 16  | 158 |      |     |     |     |     |      |
| 189 | 218 | 197         | 363 | 380 | 343 |     | 160 | 304 |      | 45  |     |      |     |     |     |     |      |
| 11  | 18  | 39          | 109 | 108 | 107 | 106 | 105 |     |      | 160 |     |      |     |     |     |     |      |
| 325 | 293 | 169         | 371 | 322 | 360 | 357 | 217 |     | (    | 213 | 189 |      |     |     |     |     |      |
| 12  | 17  | 40          | 110 | 111 | 112 | 113 | /   |     |      |     |     |      |     |     |     |     |      |
| 219 | 189 | 221         | 360 | 379 | 264 | 352 | /   |     |      |     |     |      |     |     |     |     |      |
| 13  | 16  | 41          | 117 | 116 | 115 |     |     |     |      |     |     |      |     |     |     |     |      |
| 251 | 309 | 186         | 232 | 381 | 320 | 421 |     |     |      |     |     |      |     |     |     |     |      |
| 14  | 15  | 42          | 118 | 119 | 120 |     |     |     |      |     |     |      |     |     |     |     |      |
| 238 | 258 | 293         | 222 | 420 | 284 |     |     |     |      |     |     |      |     |     |     |     |      |

Field Average: 286.1 Total Map Acres: 715.1 Latitude: 41.6696 Longitude: 90.1691