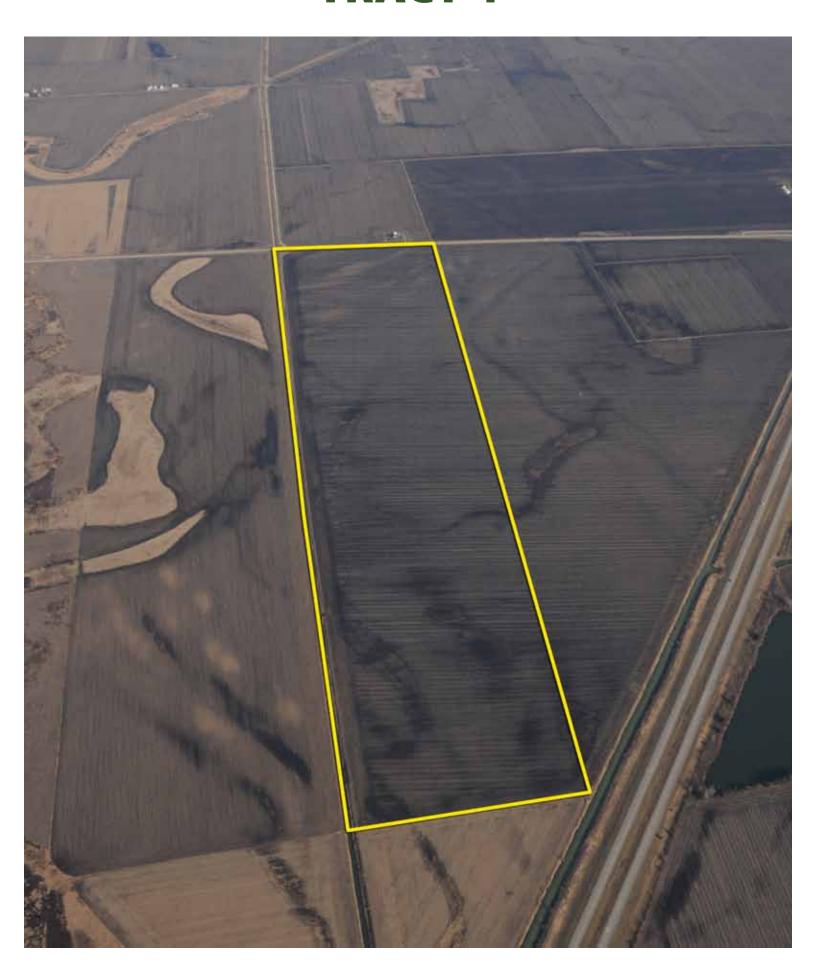

4                                                        |
| 7452A | Riley loam, 0 to 2 percent slopes, rarely flooded               | 17.3  | 9.4%                |                                              | FAV                            | 172          | 55               | 66            | 87   | 0       | 0.00             | 5.02                              | 127                                                        |
|       |                                                                 |       |                     | Weighted                                     | Average                        | 165.9        | 54.3             | 64.7          | 82.3 | 0       | 0.00             | 5.13                              | 123.8                                                      |











State: Illinois
County: Whiteside

Location: 004-019N-003E

Township: **Erie** Acres: **191.8** 

Date: 11/30/2011



Fsa borders provided by the Farm Service Agency as of May 23, 2008. Soils data provided by USDA and NRCS.
PLSS provided by Illinois State Geological Survey.



| Code  | Soil Description                                                           | Acres |       | II. State<br>Productivity<br>Index<br>Legend | Subsoil rooting <i>a</i> | Corn | Soybeans<br>Bu/A | Wheat<br>Bu/A | Oats<br>Bu/A<br><b>b</b> | Sorghum<br><b>c</b> Bu/A | Alfalfa<br><b>d</b> hay,<br>T/A | e hav. | Crop<br>productivity<br>index for<br>optimum<br>management |
|-------|----------------------------------------------------------------------------|-------|-------|-----------------------------------