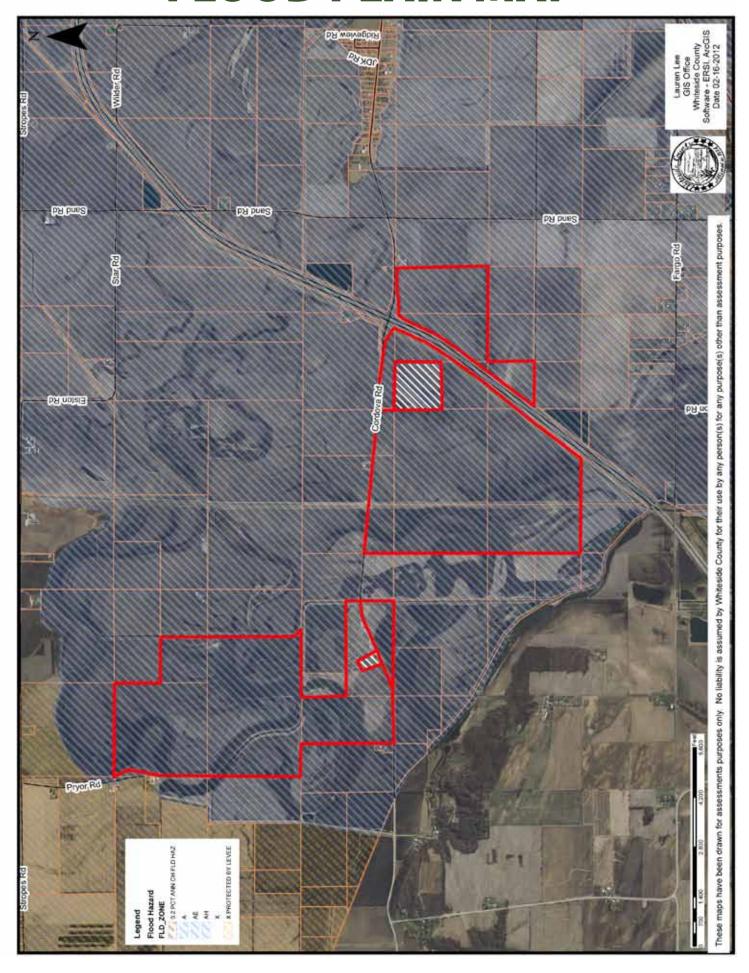

our online bidding experience is satisfying and nient. If you have any comments or suggestions, please send them to:  @schraderauction.com.                                                                                                                                                                                                                                                                                                                                                                                                                                                                                                                                                                                                    |  |  |  |  |  |  |  |  |

## **AREA & TRACT MAPS**





## **FLOOD PLAIN MAP**



## TILE MAP (Provided by Proventus Tenant)



## **2008 Survey • Tracts 1-5**



## 2008 Survey • Tracts 6 - 9



## SOIL MAPS/SOIL TESTS

## **TRACTS 1-5: SOIL MAP**





State: Illinois

County: Whiteside

Location: 004-019N-003E

Township: **Erie** Acres: **570.2** 

Date: 11/2/2011



Fsa borders provided by the Farm Service Agency as of May 23, 2008. Soils data provided by USDA and NRCS. PLSS provided by Illinois State Geological Survey.



| Code  | Soil Description                                                | Acres | Percent<br>of field | Non-Irr<br>Class<br>Legend | Non-Irr<br>Class | *Corn |      | *Grass<br>legume<br>pasture |    | *Soybeans | *Winter wheat |
|-------|-----------------------------------------------------------------|-------|---------------------|-----------