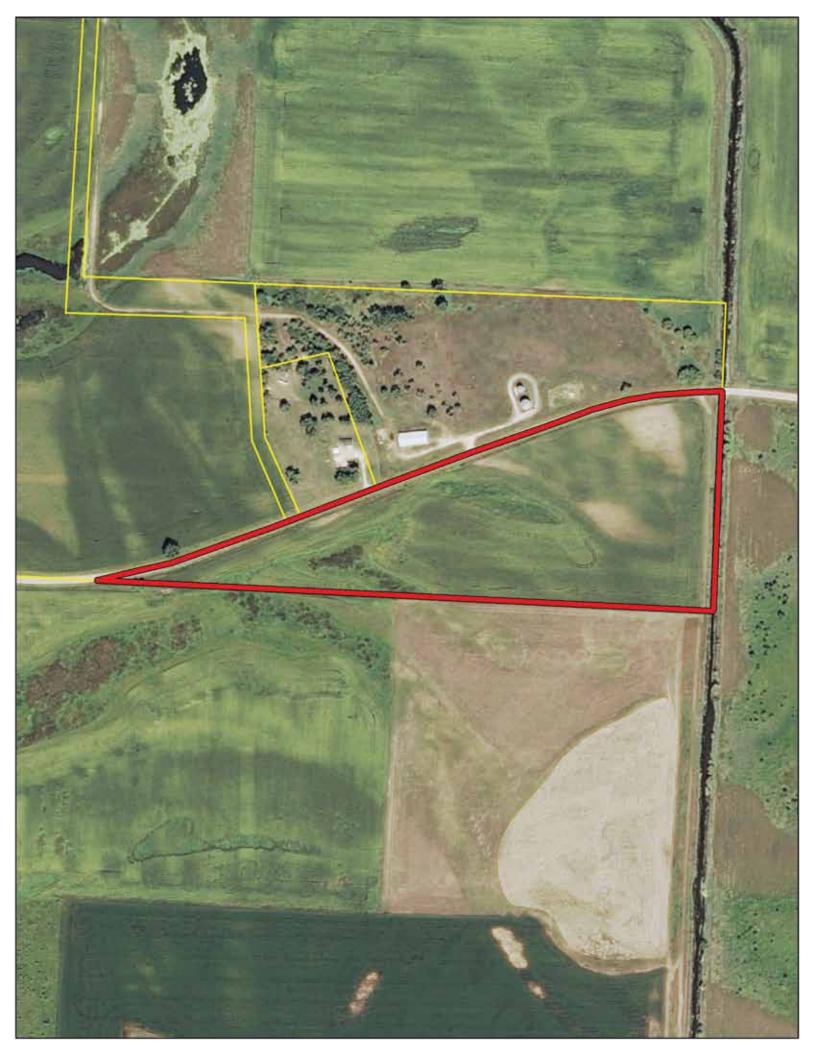

| **3.89 | **89                                                       |
| 8166A | Cohoctah loam, 0 to 2 percent slopes, occasionally flooded     | 0.4   | 1.6%                |                                              | FAV               | 177          | 60               | 74            | 93                       | 0 | 0.00                            | 4.89   | 133                                                        |
|       |                                                                |       |                     | Weighted                                     | Average           | 149.3        | 48.8             | 59.4          | 73.7                     | 0 | 0.73                            | 3.76   | 110.8                                                      |















State: Illinois

County: Whiteside

Location: 005-019N-003E

Township: **Erie** Acres: **24.8** 

Date: 11/30/2011



Fsa borders provided by the Farm Service Agency as of May 23, 2008. Soils data provided by USDA and NRCS. PLSS provided by Illinois State Geological Survey.



| Code  | Soil Description                                                | Acres | Percent<br>of field | II. State<br>Productivity<br>Index<br>Legend | Subsoil rooting <i>a</i> | Corn<br>Bu/A | Soybeans<br>Bu/A | Wheat<br>Bu/A | Oats<br>Bu/A<br><b>b</b> | Sorghum<br><b>c</b> Bu/A | Alfalfa<br><b>d</b> hay,<br>T/A | legume<br>e hay,<br>T/A | Crop<br>productivity<br>index for<br>optimum<br>management |
|-------|-----------------------------------------------------------------|-------|--------------------