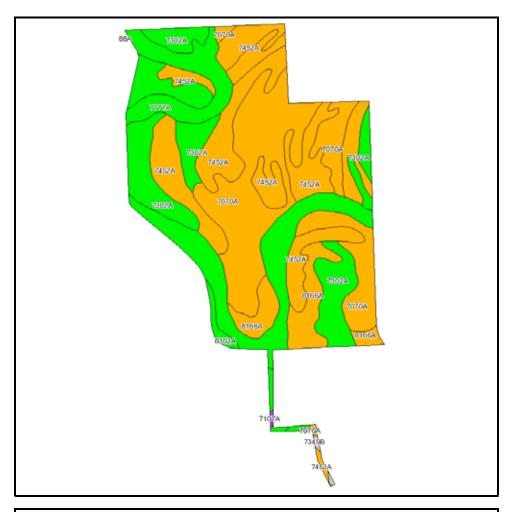

## **TRACTS 1-5: SOIL MAP**

State: Illinois

County: Whiteside

Location: 004-019N-003E

Township: **Erie** Acres: **570.2** 

Date: 11/2/2011

Fsa borders provided by the Farm Service Agency as of May 23, 2008. Soils data provided by USDA and NRCS. PLSS provided by Illinois State Geological Survey.

| Code  | Soil Description                                                | Acres | Percent<br>of field | Non-Irr<br>Class<br>Legend | Non-Irr<br>Class | *Corn |      | *Grass<br>legume<br>pasture |    | *Soybeans | *Winter wheat |
|-------|-----------------------------------------------------------------|-------|---------------------|----------------------------|------------------|-------|------|-----------------------------|----|-----------|---------------|
| 7070A | Beaucoup silty clay loam, 0 to 2 percent slopes, rarely flooded | 190.4 | 33.4%               |                            | llw              | 159   | 4.9  | 7.2                         | 81 | 53        | 62            |
| 7404A | Titus silty clay loam, 0 to 2 percent slopes, rarely flooded    | 175.7 | 30.8%               |                            | IIIw             | 143   | 4.4  | 6.5                         | 68 | 47        | 55            |
| 7302A | Ambraw clay loam, 0 to 2 percent slopes, rarely flooded         | 173   | 30.3%               |                            | llw              | 138   | 4.5  | 6.7                         | 68 | 45        | 55            |
| 7452A | Riley loam, 0 to 2 percent slopes, rarely flooded               | 19.2  | 3.4%                |                            | I                | 155   | 4.5  | 6.7                         | 78 | 50        | 60            |
| 7682A | Medway loam, 0 to 2 percent slopes, rarely flooded              | 7.1   | 1.2%                |                            | I                | 159   | 5.1  | 7.5                         | 77 | 51        | 62            |
| 7349B | 7349B Zumbro sandy loam, 1 to 4 percent slopes, rarely flooded  |       | 0.8%                |                            | IIIs             | 120   | 2.8  | 4.2                         | 59 | 40        | 49            |
|       |                                                                 | 147.1 | 4.6                 | 6.8                        | 72.6             | 48.4  | 57.5 |                             |    |           |               |

<sup>\*</sup> Crop yields from NRCS.