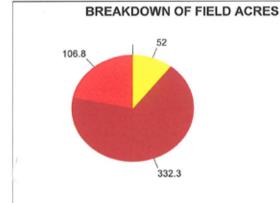

## MIDWEST FERTILIZER ANALYSIS TRACTS 1-5

Midwest Fertilizer Analysis

- Whiteside Cordova 1

Fertilizer needed to bring to Optimal levels Field Whole Farm Net Acres Test Date % Farm P Goal K Goal K Level K Needed P2O5 per Acre K2O Total K2O per Acre 0% 0 0 0% 0% 0% 0% 0% 0% 0% 0 0 0 0 0 0 0 0 0 0 0 0 0 0 715.5

Total: 715.5 99% 6.0 66.0 286.0 - - 40,068 56

1200 N Kickapoo St PO Box 841 Lincoln, IL 62656 217-735-4233 217-732-4626

Customer: Farmland Management Services

Field: 2 Acres: 715.5

Description: Whiteside Cordova 1