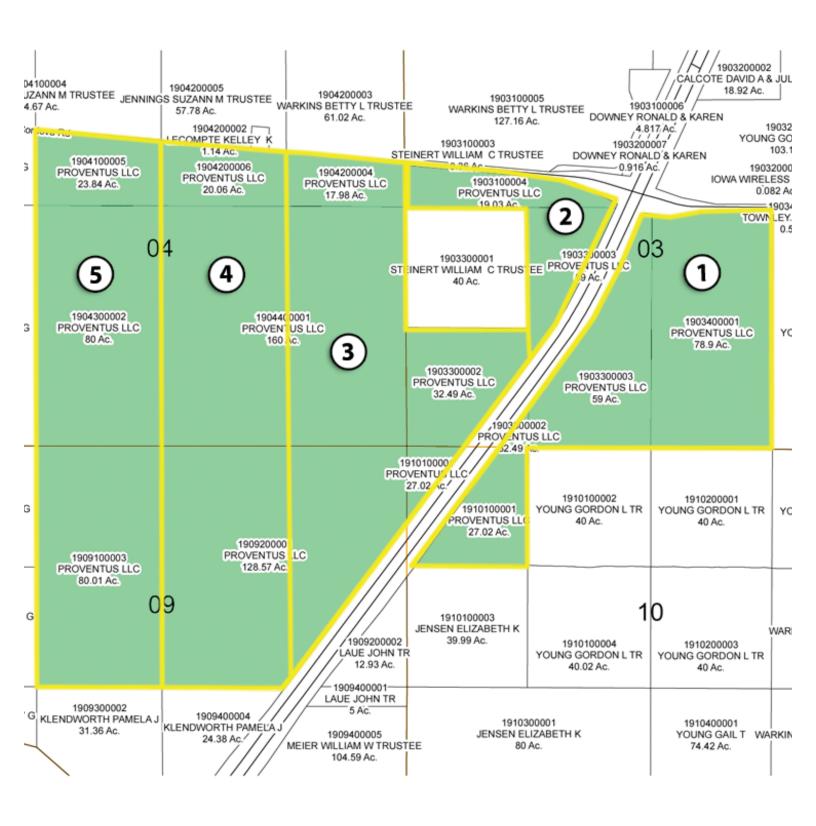

|
| 2011 Fall Tillage with Ripper | \$4,200.00  | \$608.00   | \$2,800.00  | \$2,880.00  | \$4,564.00  | \$840.00   |        | \$3,668.00  | \$8,736.00  |
| Total                         | \$22,785.00 | \$5,040.89 | \$25,025.88 | \$25,740.90 | \$23,998.35 | \$4,339.65 | \$0.00 | \$19,429.33 | \$46,590.90 |
|                               |             |            |             |             |             |            |        |             |             |
| Advertised acres              | 150         | 38         | 175         | 180         | 184         | 30         | 25     | 155         | 385         |
| Approx. Per Acre              | \$151.90    | \$132.66   | \$143.01    | \$143.01    | \$130.43    | \$144.66   | \$0.00 | \$125.35    | \$121.02    |



# TAX PARCEL MAP TRACTS 1-5



# TAX PARCEL MAP TRACTS 6-9



## **TAXES SUMMARY**

|        |                  |                  |          | 2010 Pay 2 | 2011 Taxes |
|--------|------------------|------------------|----------|------------|------------|
| Tracts | Property Index # | Owner            | Acres    | 1st        | 2nd        |
|        | 19-03-100-004    | Proventus LLC    | 19.03    | \$78.17    | \$78.17    |
|        | 19-03-300-002    | Proventus LLC    | 32.49    | \$52.75    | \$52.75    |
|        | 19-03-300-003    | Proventus LLC    | 59       | \$138.08   | \$138.08   |
|        | 19-03-400-001    | Proventus LLC    | 78.9     | \$235.48   | \$235.48   |
| 1-4    | 19-04-200-004    | Proventus LLC    | 17.98    | \$34.22    | \$34.22    |
|        | 19-04-200-006    | Proventus LLC    | 20.06