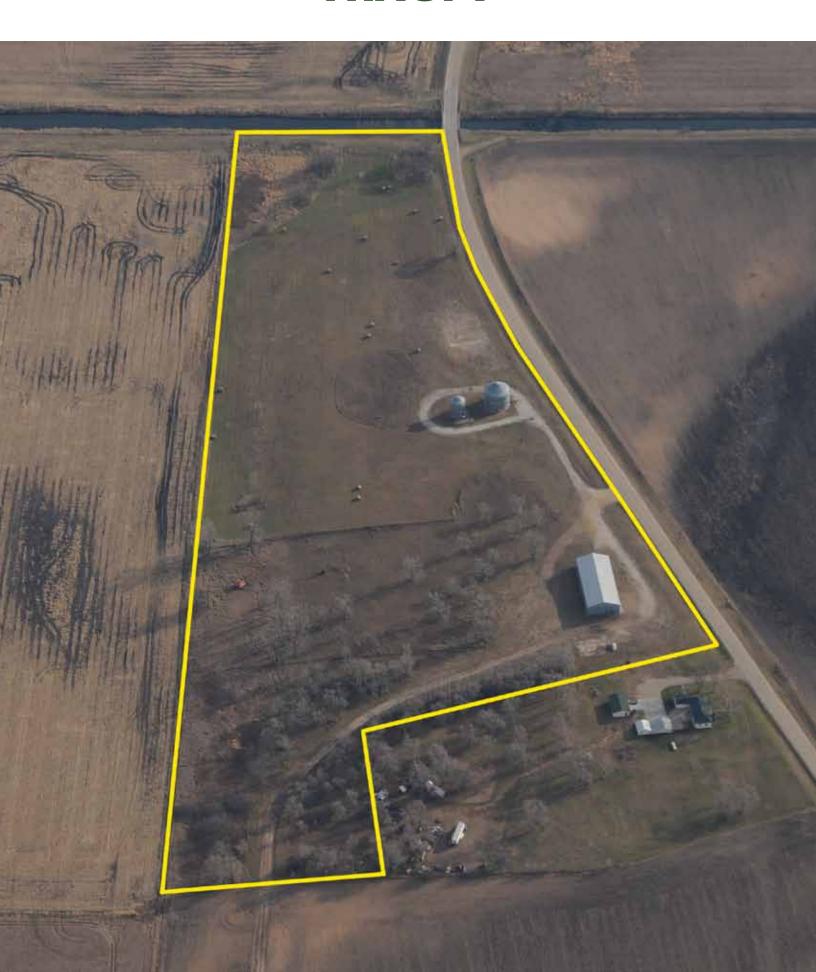

mill silty clay loam, 0 to 2 percent slopes, rarely flooded  | 0.1   | 0.6%                |                                              | FAV                      | 189          | 60               | 71            | 98                       | 0                        | 0.00                            | 5.77                    | 139                                                        |
|       | Weighted Average 143                                            |       |                     |                                              |                          |              |                  | 58.9          | 72.1                     | 0                        | 0.94                            | 3.22                    | 108.2                                                      |















31 32 33 81800 14120 03020 131600 14120 4

State: Illinois

County: Whiteside

Location: 005-019N-003E

Township: **Erie** Acres: **149.2** 

Date: 11/30/2011



Fsa borders provided by the Farm Service Agency as of May 23, 2008. Soils data provided by USDA and NRCS.

PLSS provided by Illinois State Geological Survey.



Maps provided by:

©AgriData, Inc 2008 www.AgriDataInc.com

| Code               | Soil Description                                                         | Acres | Percent | II. State<br>Productivity<br>Index<br>Legend | Subsoil rooting <i>a</i> | Corn<br>Bu/A | Soybeans<br>Bu/A | Wheat<br>Bu/A | Oats<br>Bu/A<br><b>b</b> | Sorghum<br><b>c</b> Bu/A | Alfalfa<br><b>d</b> hay,<br>T/A | Grass-<br>legume<br><b>e</b> hay,<br>T/A | Crop<br>productivity<br>index for<