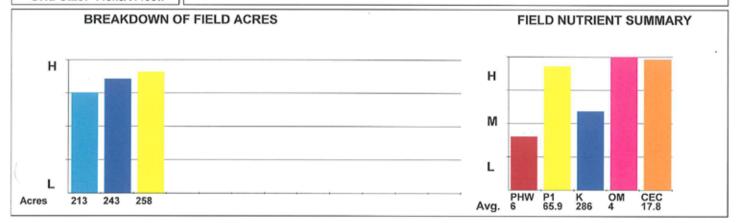

## **MIDWEST FERTILIZER ANALYSIS TRACTS 6-9**

Midwest Fertilizer Analysis - Whiteside Cordova 2

|            | meer / mer | y 515     |        | ***** | coluc   | COIG   | 0 V G Z  |         |        |          |   |            |                     | Net Acres:         | 511.9        |
|------------|------------|-----------|--------|-------|---------|--------|----------|---------|--------|----------|---|------------|---------------------|--------------------|--------------|
|            |            |           |        |       |         |        |          |         |        |          |   | Fert       | tilizer needed to b | ring to Optimal le | vels         |
| Field      | Net Acres  | Test Date | % Farm | pН    | P Level | P Goal | P Needed | K Level | K Goal | K Needed |   | P2O5 Total |                     |                    | K2O per Acre |
| Whole Farm | 490.7      | 4/19/2010 | 96%    | 6.2   | 83      | 40     | 0        | 272     | 300    | 28       | П |            |                     | 54,958             | 112          |
|            |            |           | 0%     |       |         |        | 0        |         |        | 0        | н | -          |                     |                    | -            |
|            |            |           | 0%     |       |         |        | 0        |         |        | 0        | н | -          |                     |                    | -            |
|            |            |           | 0%     |       |         |        | 0        |         |        | 0        | н | -          |                     |                    | -            |
|            |            |           | 0%     |       |         |        | 0        |         |        | 0        | н | -          |                     |                    | -            |
|            |            |           | 0%     |       |         |        | 0        |         |        | 0        | н | -          |                     |                    | -            |
|            |            |           | 0%     |       |         |        | 0        |         |        | 0        | н |            |                     |                    | -            |
|            |            |           | 0%     |       |         |        | 0        |         |        | 0        | ш |            |                     |                    | -            |
|            |            |           | 0%     |       |         |        | 0        |         |        | 0        | ш |            |                     |                    | -            |
|            |            |           | 0%     |       |         |        | 0        |         |        | 0        | н |            |                     |                    | -            |
|            |            |           | 0%     |       |         |        | 0        |         |        | 0        | н |            |                     |                    | -            |
| Total:     | 490.7      |           | 96%    | 6.2   | 83.0    |        |          | 272.0   |        |          | _ | -          |                     | 54.958             | 112          |