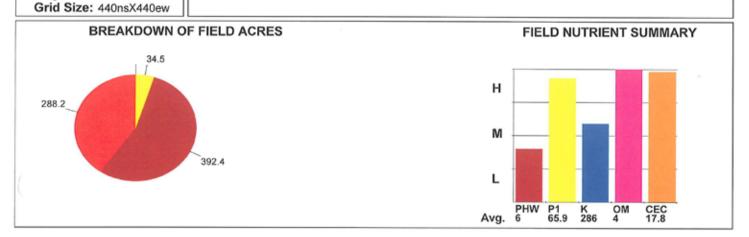

## MIDWEST FERTILIZER ANALYSIS TRACTS 1-5

Midwest Fertilizer Analysis

- Whiteside Cordova 1

Fertilizer needed to bring to Optimal levels Field Whole Farm Net Acres Test Date % Farm P Goal K Goal K Level K Needed P2O5 per Acre K2O Total K2O per Acre 0% 0 0 0% 0% 0% 0% 0% 0% 0% 0 0 0 0 0 0 0 0 0 0 0 0 0 0 715.5

Total: 715.5 99% 6.0 66.0 286.0 - - 40,068 56

1200 N Kickapoo St PO Box 841 Lincoln, IL 62656 217-735-4233 217-732-4626

Customer: Farmland Management Services

Field: 2 Acres: 715.5

Description: Whiteside Cordova 1