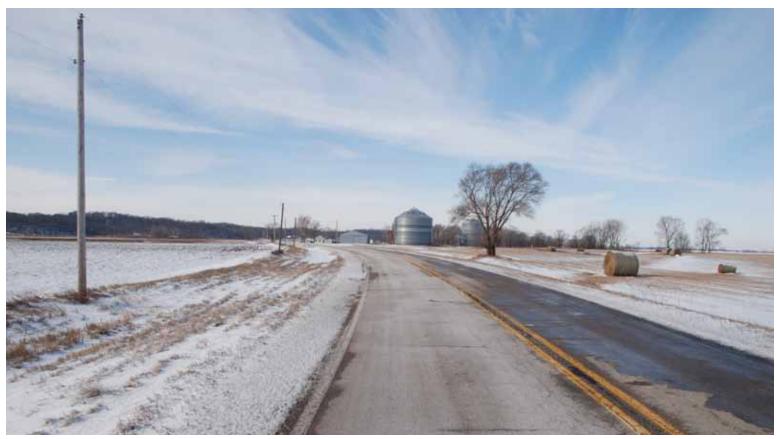

# PRIME ILLINOIS FARMLAND AUCTION

Near Erie, Illinois Whiteside County

- 10 Miles West of Prophetstown
- · 25 Miles N.E. of Quad Cities
- 130 Miles West of Downtown Chicago

POSSESSION FOR THE 2012 CROP YEAR!

1,279± Cropland Acres

**Productive Soils** 

Frontage on I-88

**Investment Potential** 

**Large Contiguous Tracts** 

Tracts from 25 to 385 Acres