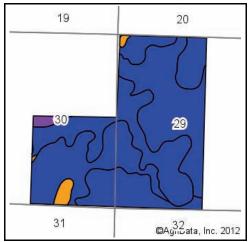

| IIIc | IIIc  | 16     | 41   | 5   | 17                          | 35    | 100      | 105               | 10         | 20                             | 6                 |
| Weighted Average |                                                |       |          |                            |      |       | 21     | 50.4 | 1.5 | 18                          | 26.6  | 103.5    | 133.8             | 2.6        | 16.4                           | 0                 |

## **AERIAL MAP-TRACT 4**





Maps provided by:



www.AgriDataInc.com

5-1N-13E **Texas County** Oklahoma

map center: 36° 34' 37.77, 101° 40' 51.52 scale: 12407



12/4/2012

## **SOIL MAP - TRACT 5**



Field borders provided by Farm Service Agency as of 5/21/2008. Soils data provided by USDA and NRCS.



State: Oklahoma
County: Texas
Location: 29-1N-13E
Township: West Texas

Acres: **489.8**Date: **12/4/2012** 





| Code | Soil Description                               | Acres | Percent<br>of field | Non-Irr<br>Class<br>Legend | Irr  | Irr<br>Class |    | Wheat<br>Irrigated | bromegrass |     |      | enelia | Grain | Grain<br>sorghum<br>Irrigated | Sorghum<br>silage | Corn<br>Irrigated |
|------|------------------------------------------------|-------|---------------------|----------------------------|------|--------------|----|--------------------|------------|-----|------|--------|-------|-------------------------------|-------------------|-------------------|
| Rc   | Gruver clay loam, 0 to 1 percent slopes        | 251.1 | 51.2%               |                            | llc  |