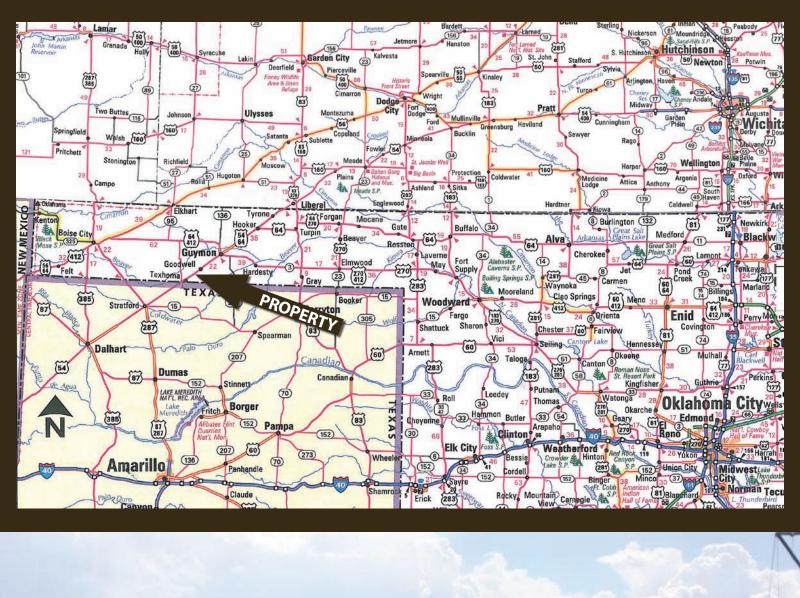

## Guymon Meyer Farm LLC

- •The subject property is located three miles southwest of Goodwell in Texas County, Oklahoma, ten miles southwest of Guymon, OK and twenty-six miles northeast of Stratford, TX. Highway 54 is contiguous to the south side of the main block of land.
- •The soils are predominantly Gruver clay loam and Ulysses clay loam. The property slopes gently from northwest to southeast.
- •The property has good access via U.S. Highway 54 and all-weather county roads.
- •The water source for this farm is Ogallala Aquifer, which underlays the property. Groundwater is regulated by the Oklahoma Water Resources Board (OWRB).