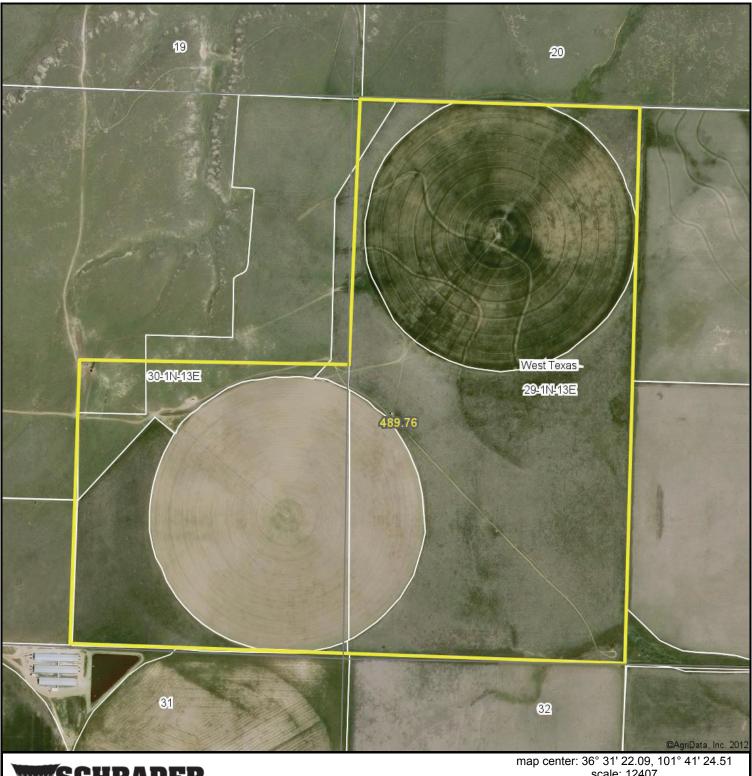

## **SOIL MAP - TRACT 5**

Field borders provided by Farm Service Agency as of 5/21/2008. Soils data provided by USDA and NRCS.

State: Oklahoma
County: Texas
Location: 29-1N-13E
Township: West Texas

Acres: **489.8**Date: **12/4/2012** 

## **AERIAL MAP-TRACT 5**

Maps provided by:

29-1N-13E **Texas County** Oklahoma

scale: 12407

12/4/2012