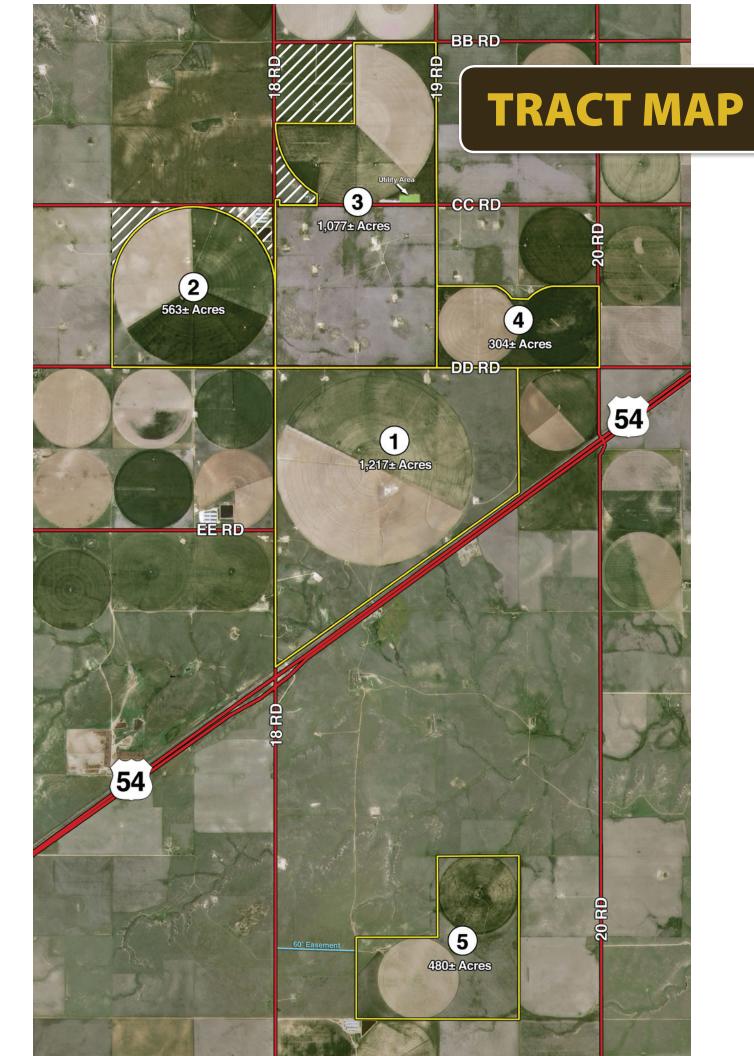

## Guymon Meyer Farm LLC

- •The subject property is located three miles southwest of Goodwell in Texas County, Oklahoma, ten miles southwest of Guymon, OK and twenty-six miles northeast of Stratford, TX. Highway 54 is contiguous to the south side of the main block of land.
- •The soils are predominantly Gruver clay loam and Ulysses clay loam. The property slopes gently from northwest to southeast.
- •The property has good access via U.S. Highway 54 and all-weather county roads.
- •The water source for this farm is Ogallala Aquifer, which underlays the property. Groundwater is regulated by the Oklahoma Water Resources Board (OWRB).

## **Property Information**

Gross Acreage 3,641 acres +/Cropland 3,515 acres +/Irrigated 2,060 acres +/-

Primary Crops Corn, Cotton, Grain Sorghum, Wheat

Topography Level to undulating

Utilities Electricity / Natural Gas

### **PLAT MAP - TRACTS 1 - 5**