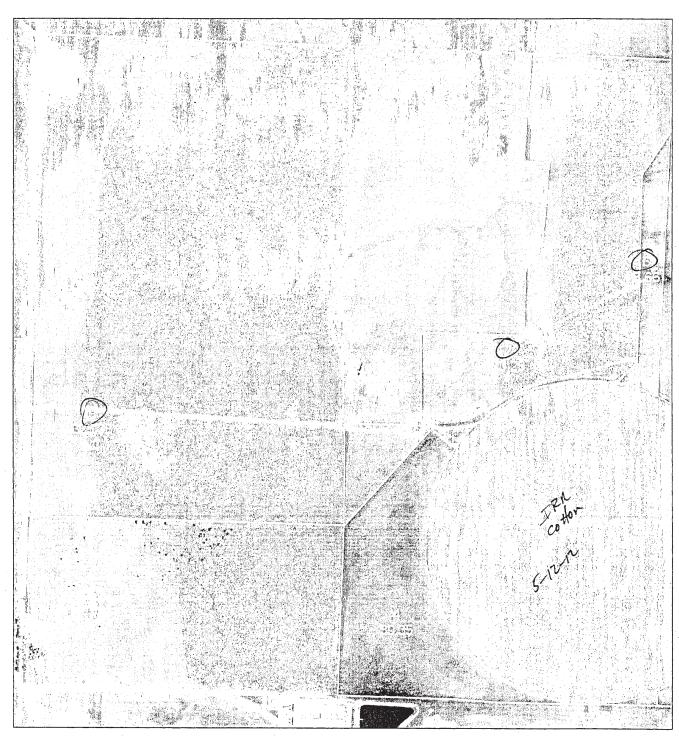

m: 6778 **Texas County** 

Tract: 5697

1:8,608

N A

June 26, 2012





United States Department of Agriculture Farm Service Agency

PLSS: 31\_2N\_13E Farm: 6778 **Texas County** 

Tract: 764

1:8,487

N

June 26, 2012



USDA

United States Department of Agriculture Farm Service Agency

PLSS: 31\_2N\_13E Farm: 6778 **Texas County** 

Tract: 5481

1:8,487

June 26, 2012







United States Department of Agriculture Farm Service Agency

**Texas County** 

Tract: 3863

1:8,556

→ N

June 26, 2012





United States Department of Agriculture Farm Service Agency

PLSS: 5\_1N\_13E Farm: 6778 **Texas County** 

Tract: 4240

1:8,556

June 26, 2012





United States Department of Agriculture Farm Service Agency

PLSS: 29\_1N\_13E**TEXAS COUNTY**Farm: 6778

Tract: 3244

1:8,579

March 12, 2012



USDA

United States Department of Agriculture Farm Service Agency

PLSS: 30\_1N\_13E**TEXAS COUNTY** Farm: 6778

Farm: 67/8 Tract: 3244

1:8,355

**\*** 

March 12, 2012





# **TAX STATEMENTS**

# **TAX STATEMENT SUMMARY 2011**

| AUCTION<br>TRACT | STATE / COUNTY  | DESCRIPTION                                                                                                                    | JURIS                       |
|------------------|-----------------|--------------------------------------------------------------------------------------------------------------------------------|-----------------------------|
| Tract 4          | Oklahoma: Texas | 05-01N-13E Bal of S/2<br>Parce ID: 01N13E-05-0-00000-0000<br>Taxroll #13782                                                    | Tex