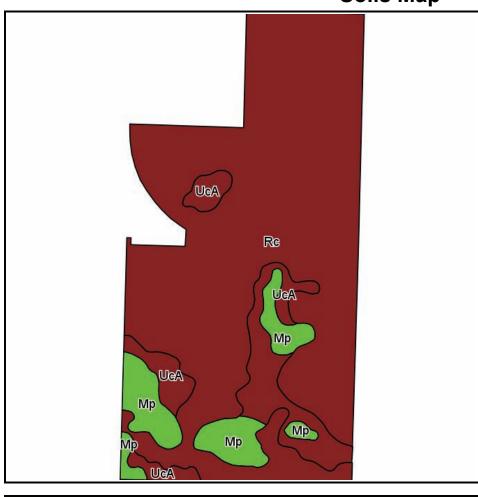

## **SOIL MAP - TRACT 1**

#### Soils Map

Field borders provided by Farm Service Agency as of 5/21/2008. Soils data provided by USDA and NRCS.

State: Oklahoma
County: Texas
Location: 7-1N-13E
Township: West Texas

Acres: **1225.8**Date: **12/4/2012** 

Maps provided by:

Surety

©AgriData, Inc 2012

www.AgriDataInc.com

| Code | Soil Description                               |       |       | Non-Irr<br>Class<br>Legend | Non-<br>Irr<br>Class | Class |    | Corn<br>silage<br>Irrigated | Grain<br>sorghum | Grain<br>sorghum<br>Irrigated | Smooth<br>bromegrass<br>Irrigated | Sorghum<br>silage | Corn<br>Irrigated | Alfalfa<br>hay<br>Irrigated | Wheat | Wheat<br>Irrigated |
|------|------------------------------------------------|-------|-------|----------------------------|----------------------|-------|----|-----------------------------|------------------|-------------------------------|-----------------------------------|-------------------|-------------------|-----------------------------|-------|--------------------|
| Rc   | Gruver clay loam, 0 to 1 percent slopes        | 613   | 50.0% |                            | IIc                  | IIc   | 20 | 21                          | 28               | 127                           |                                   |                   | 170               |                             | 24    | 64                 |
| UcA  | Ulysses clay loam, 0 to 1 percent slopes       | 250.6 | 20.4% |                            | IIc                  | IIc   | 20 | 24                          | 28               | 124                           | 10                                |                   | 148               | 6                           | 22    | 56                 |
| DaA  | Dalhart fine sandy loam, 0 to 1 percent slopes | 132.4 | 10.8% |                            | IIIc                 | IIIc  | 22 | 24                          | 35               | 108                           |                                   | 6                 | 95                | 6                           | 16    | 45                 |
| Мр   | Conlen-Plack complex, 3 to 12 percent slopes   | 63.6  | 5.2%  |                            | VIs                  |       |    |                             | 20               |                               |                                   |                   |                   |                             | 10    |                    |
| DaB  | Dalhart fine sandy loam, 1 to 3 percent slopes | 54.8  | 4.5%  |                            | IIIc                 | IIIc  | 20 | 17                          | 35               | 100                           | 10                                | 6                 | 105               | 5                           | 16    | 41                 |
| MaC  | Conlen clay loam, 3 to 5 percent slopes        | 37.4  | 3.1%  |                            | IIIe                 | IIIe  |    |                             | 25               | 47                            |                                   |                   |                   |                             | 15    | 24                 |
| МаВ  | Conlen clay loam, 0 to 3 percent slopes        | 33.1  | 2.7%  |                            | IIIe                 | IIIe  |    | 17                          | 25               | 63                            | 10                                |                   | 130               |                             | 15    | 41                 |
| Lo   | Lofton clay loam, 0 to 1 percent slopes        | 20.5  | 1.7%  |                            | lls                  | lls   | 20 | 21                          | 44               | 139                           |                                   |                   | 189               |                             | 18    | 65                 |
| DuB  | Perico-Ulysses complex, 1 to 3 percent slopes  | 18    | 1.5%  |                            | IIIe                 | IIIe  | 20 | 17                          | 26               | 96                            | 10                                | 6                 | 116               | 5                           | 18    | 44                 |
| UcB  | Ulysses clay loam, 1 to 3 percent slopes       | 2.4   | 0.2%  |                            | lle                  | lle   |    | 17                          | 26               | 108                           | 10                                |                   | 130               | 5                           | 22    | 50                 |
|      | Weighted Average                               |       |       |                            |                      |       |    |                             | 28.7             | 112.1                         | 2.9                               | 1                 | 138.9             | 2.2                         | 20.9  | 53.8               |