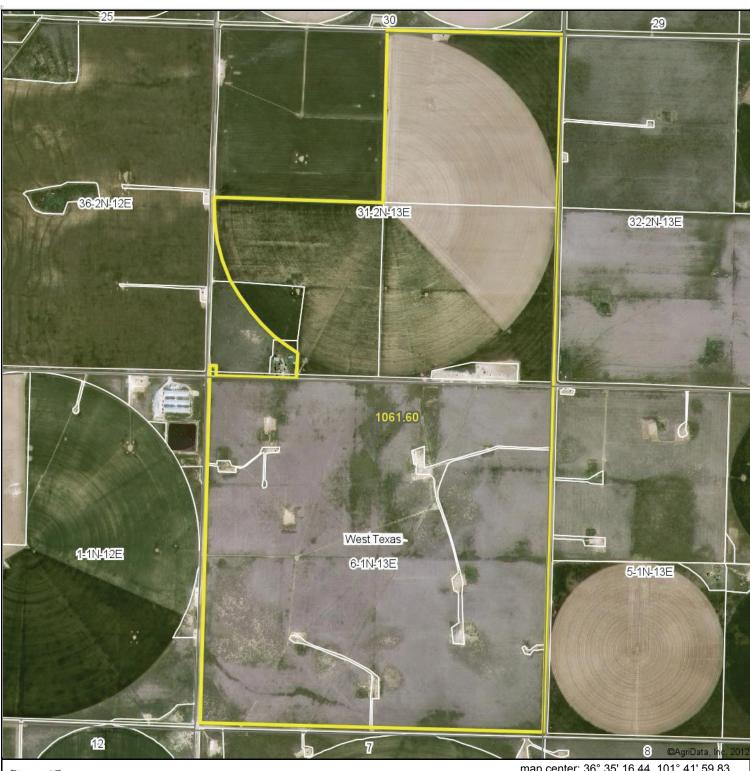

#### Soils Map

Field borders provided by Farm Service Agency as of 5/21/2008. Soils data provided by USDA and NRCS.

State: Oklahoma

County: **Texas** 

Location: 6-1N-13E

Township: West Texas

Acres: 1061.6

12/26/2012 Date:

| Code | Soil Description                             | Acres | Percent of field | Non-Irr<br>Class<br>Legend | Non-Irr<br>Class | Irr<br>Class | Wheat | Irrinated | silage | Alfalfa<br>hay<br>Irrigated | Corn  |     | Sorghum<br>silage<br>Irrigated | sorahum | SOLULIUIII |
|------|----------------------------------------------|-------|------------------|----------------------------|------------------|--------------|-------|-----------|--------|-----------------------------|-------|-----|--------------------------------|---------|------------|
| Rc   | Gruver clay loam, 0 to 1 percent slopes      | 832.7 | 78.4%            |                            | Ilc              | IIc          | 24    | 64        | 21     |                             | 170   |     | 20                             | 28      | 127        |
| UcA  | Ulysses clay loam, 0 to 1 percent slopes     | 128.1 | 12.1%            |                            | IIc              | IIc          | 22    | 56        | 24     | 6                           | 148   | 10  | 20                             | 28      | 124        |
| Мр   | Conlen-Plack complex, 3 to 12 percent slopes | 100.8 | 9.5%             |                            | VIs              |              | 10    |           |        |                             |       |     |                                | 20      |            |
|      | Weighted Average                             |       |                  |                            |                  |              |       |           | 19.4   | 0.7                         | 151.2 | 1.2 | 18.1                           | 27.2    | 114.6      |

## **AERIAL MAP-TRACT 3**

Maps provided by:

©AgriData, Inc. 2012 www.AgriDataInc.com

6-1N-13E Texas County Oklahoma map center: 36° 35' 16.44, 101° 41' 59.83 scale: 19574

12/26/2012