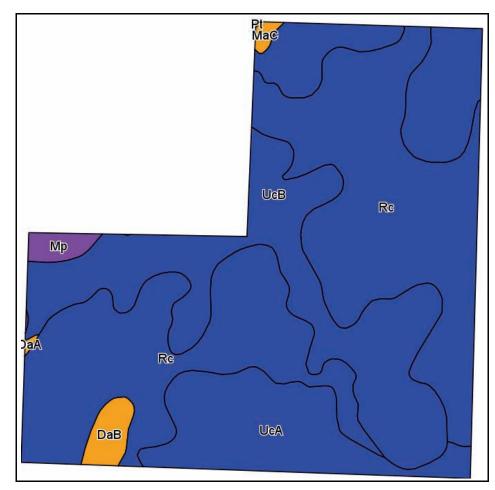

## Guymon Meyer Farm LLC

- •The subject property is located three miles southwest of Goodwell in Texas County, Oklahoma, ten miles southwest of Guymon, OK and twenty-six miles northeast of Stratford, TX. Highway 54 is contiguous to the south side of the main block of land.
- •The soils are predominantly Gruver clay loam and Ulysses clay loam. The property slopes gently from northwest to southeast.
- •The property has good access via U.S. Highway 54 and all-weather county roads.
- •The water source for this farm is Ogallala Aquifer, which underlays the property. Groundwater is regulated by the Oklahoma Water Resources Board (OWRB).

## **SOIL MAP - TRACT 1**

Maps provided by:

Surety

©AgriData, Inc 2012

www.AgriDataInc.com

| Code | Soil Description                               |       |       | Non-Irr<br>Class<br>Legend | Non-<br>Irr<br>Class | Class |    | Corn<br>silage<br>Irrigated | Grain<br>sorghum | Grain<br>sorghum<br>Irrigated | Smooth<br>bromegrass<br>Irrigated | Sorghum<br>silage | Corn<br>Irrigated | Alfalfa<br>hay<br>Irrigated | Wheat | Wheat<br>Irrigated |
|------|------------------------------------------------|-------|-------|----------------------------|----------------------|-------|----|-----------------------------|------------------|-------------------------------|-----------------------------------|-------------------|-------------------|-----------------------------|-------|--------------------|
| Rc   | Gruver clay loam, 0 to 1 percent slopes        | 613   | 50.0% |                            | IIc                  | IIc   | 20 | 21                          | 28               | 127                           |                                   |                   | 170               |                             | 24    | 64                 |
| UcA  | Ulysses clay loam, 0 to 1 percent slopes       | 250.6 | 20.4% |                            | IIc                  | IIc   | 20 | 24                          | 28               | 124                           | 10                                |                   | 148               | 6                           | 22    | 56                 |
| DaA  | Dalhart fine sandy loam, 0 to 1 percent slopes | 132.4 | 10.8% |                            | IIIc                 | IIIc  | 22 | 24                          | 35               | 108                           |                                   | 6                 | 95                | 6                           | 16    | 45                 |
| Мр   | Conlen-Plack complex, 3 to 12 percent slopes   | 63.6  | 5.2%  |                            | VIs                  |       |    |                             | 20               |                               |                                   |                   |                   |                             | 10    |                    |
| DaB  | Dalhart fine sandy loam, 1 to 3 percent slopes | 54.8  | 4.5%  |                            | IIIc                 | IIIc  | 20 | 17                          | 35               | 100                           | 10                                | 6                 | 105               | 5                           | 16    | 41                 |
| MaC  | Conlen clay loam, 3 to 5 percent slopes        | 37.4  | 3.1%  |                            | IIIe                 | IIIe  |    |                             | 25               | 47                            |                                   |                   |                   |                             | 15    | 24                 |
| МаВ  | Conlen clay loam, 0 to 3 percent slopes        | 33.1  | 2.7%  |                            | IIIe                 | IIIe  |    | 17                          | 25               | 63                            | 10                                |                   | 130               |                             | 15    | 41                 |
| Lo   | Lofton clay loam, 0 to 1 percent slopes        | 20.5  | 1.7%  |                            | lls                  | lls   | 20 | 21                          | 44               | 139                           |                                   |                   | 189               |                             | 18    | 65                 |
| DuB  | Perico-Ulysses complex, 1 to 3 percent slopes  | 18    | 1.5%  |                            | IIIe                 | IIIe  | 20 | 17                          | 26               | 96                            | 10                                | 6                 | 116               | 5                           | 18    | 44                 |
| UcB  | Ulysses clay loam, 1 to 3 percent slopes       | 2.4   | 0.2%  |                            | lle                  | lle   |    | 17                          | 26               | 108                           | 10                                |                   | 130               | 5                           | 22    | 50                 |
|      | Weighted Average                               |       |       |                            |                      |       |    |                             | 28.7             | 112.1                         | 2.9                               | 1                 | 138.9             | 2.2                         | 20.9  | 53.8               |