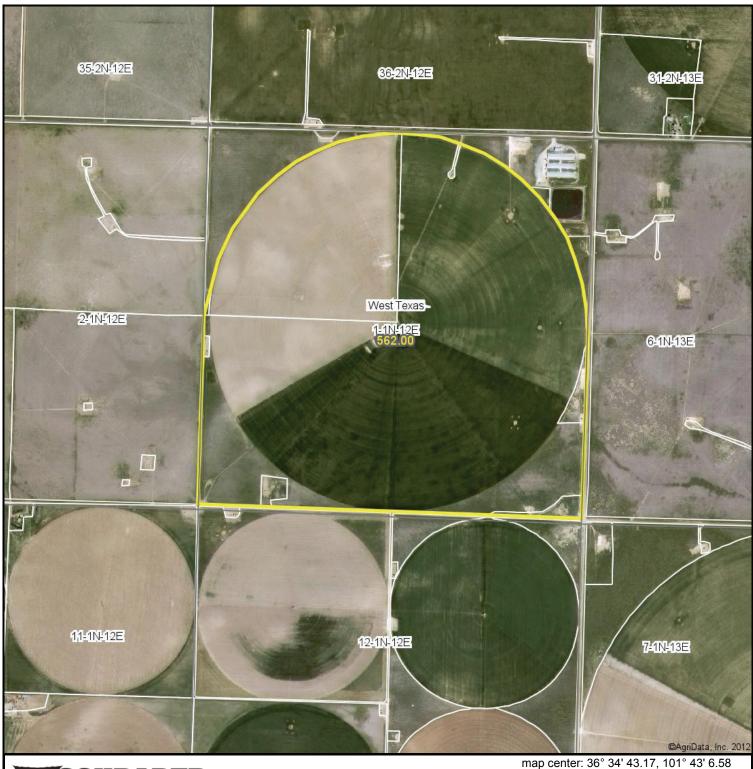

#### Soils Map

Field borders provided by Farm Service Agency as of 5/21/2008. Soils data provided by USDA and NRCS.

State: Oklahoma
County: Texas
Location: 1-1N-12E
Township: West Texas

Acres: **562** 

Date: 12/4/2012

Maps provided by:

Surety

©AgriData, Inc 2012 www.AgriDataInc.com

| Code             | Soil Description                             | Acres | Percent<br>of field | Non-Irr<br>Class<br>Legend | 111 | Irr<br>Class | Wheat | Vyneat | silage | hay | Divillegrass | Sorghum<br>silage<br>Irrigated | corahum |       |       |
|------------------|----------------------------------------------|-------|---------------------|----------------------------|-----|--------------|-------|--------|--------|-----|--------------|--------------------------------|---------|-------|-------|
| Rc               | Gruver clay loam, 0 to 1 percent slopes      | 309.5 | 55.1%               |                            | IIc | IIc          | 24    | 64     | 21     |     |              | 20                             | 28      | 127   | 170   |
| UcA              | Ulysses clay loam, 0 to 1 percent slopes     | 137.1 | 24.4%               |                            | IIc | IIc          | 22    | 56     | 24     | 6   | 10           | 20                             | 28      | 124   | 148   |
| UcB              | Ulysses clay loam, 1 to 3 percent slopes     | 92.4  | 16.4%               |                            | lle | lle          | 22    | 50     | 17     | 5   | 10           |                                | 26      | 108   | 130   |
| Мр               | Conlen-Plack complex, 3 to 12 percent slopes | 23    | 4.1%                |                            | VIs |              | 10    |        |        |     |              |                                | 20      |       |       |
| Weighted Average |                                              |       |                     |                            |     |              | 22.6  | 57.1   | 20.2   | 2.3 | 4.1          | 15.9                           | 27.3    | 117.9 | 151.1 |

## **AERIAL MAP-TRACT 2**

1-1N-12E Texas County Oklahoma 