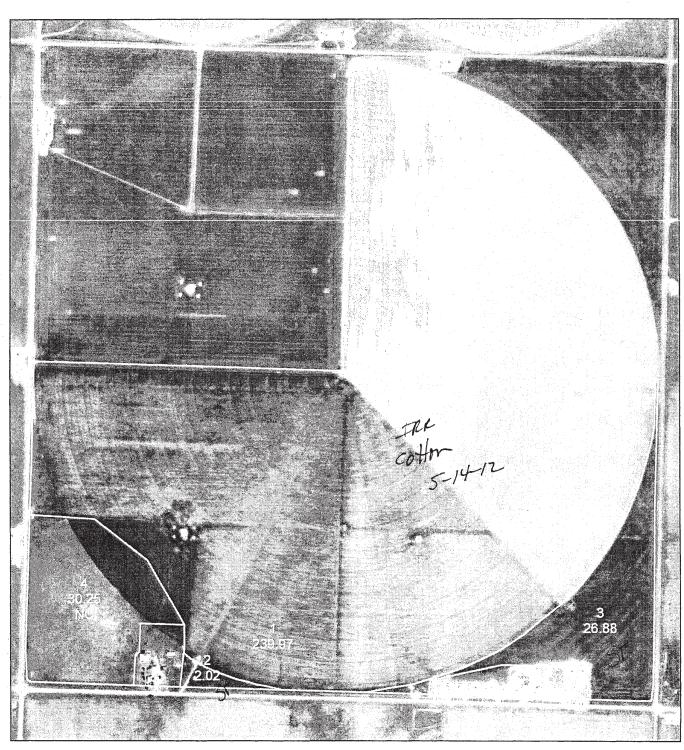

hed maps) for exact wetland boundaries and determinations, or contact NRCS.





## **FSA MAP-TRACT 2**





United States Department of Agriculture Farm Service Agency

PLSS: 1\_1N\_12E Farm: 6778 **Texas County** 

Tract: 5695

1:8,608

N

June 26, 2012

Disclaimer: Wetland identifiers do not represent the size, shape or specific determination of the area.

Refer to your original determination (CPA-026 and attached maps) for exact wetland boundaries and determinations, or contact NRCS.





United States Department of Agriculture Farm Service Agency

PLSS: 1\_1N\_12E Farm: 6778 **Texas County** 

Tract: 5697

1:8,608

N A

June 26, 2012





United States Department of Agriculture Farm Service Agency

PLSS: 31\_2N\_13E Farm: 6778 **Texas County** 

Tract: 764

1:8,487

N

June 26, 2012



USDA

United States Department of Agriculture Farm Service Agency

PLSS: 31\_2N\_13E Farm: 6778 **Texas County** 

Tract: 5481

1:8,487

June 26, 2012







United States Department of Agriculture Farm Service Agency

**Texas County** 

Tract: 3863

1:8,556

→ N

June 26, 2012





United States Department of Agriculture Farm Service Agency

PLSS: 5\_1N\_13E Farm: 6778 **Texas County** 

Tract: 4240

1:8,556

June 26, 2012





United States Department of Agriculture Farm Service Agency

PLSS: 29\_1N\_13E**TEXAS COUNTY**Farm: 6778

Tract: 3244

1:8,579

March 12, 2012



USDA

United States Department of Agriculture Farm Service Agency

PLSS: 30\_1N\_13E**TEXAS COUNTY** Farm: 6778

Farm: 67/8 Tract: 3244

1:8,355

**\*** 

March 12, 2012





# **TAX STATEMENTS**

# **TAX STATEMENT SUMM