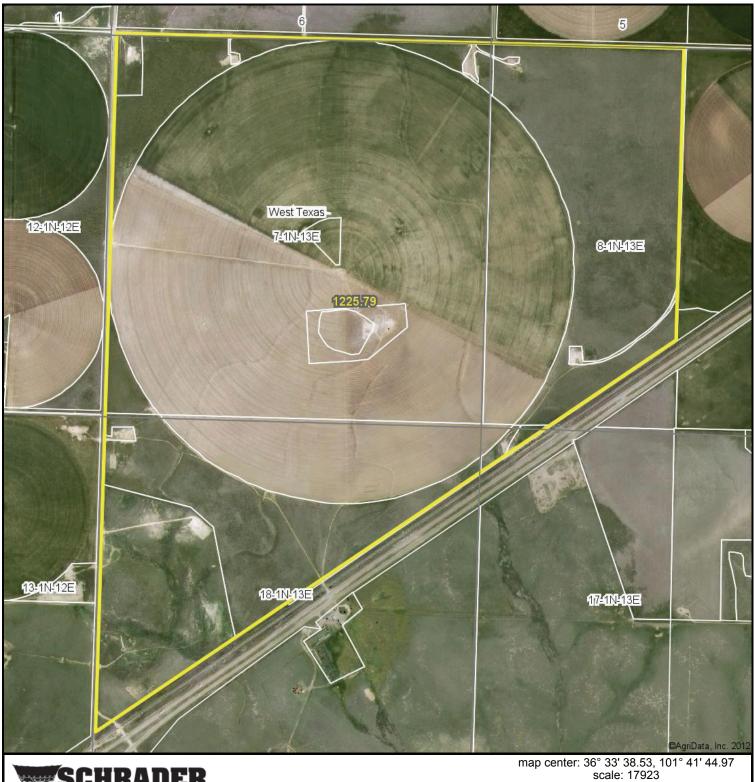

#### Soils Map

Field borders provided by Farm Service Agency as of 5/21/2008. Soils data provided by USDA and NRCS.

State: Oklahoma
County: Texas
Location: 7-1N-13E
Township: West Texas

Acres: **1225.8**Date: **12/4/2012** 

Maps provided by:

Surety

©AgriData, Inc 2012

www.AgriDataInc.com

| Code | Soil Description                               |       |       | Non-Irr<br>Class<br>Legend | Non-<br>Irr<br>Class | Class |    | Corn<br>silage<br>Irrigated | Grain<br>sorghum | Grain<br>sorghum<br>Irrigated | Smooth<br>bromegrass<br>Irrigated | Sorghum<br>silage | Corn<br>Irrigated | Alfalfa<br>hay<br>Irrigated | Wheat | Wheat<br>Irrigated |
|------|------------------------------------------------|-------|-------|----------------------------|----------------------|-------|----|-----------------------------|------------------|-------------------------------|-----------------------------------|-------------------|-------------------|-----------------------------|-------|--------------------|
| Rc   | Gruver clay loam, 0 to 1 percent slopes        | 613   | 50.0% |                            | IIc                  | IIc   | 20 | 21                          | 28               | 127                           |                                   |                   | 170               |                             | 24    | 64                 |
| UcA  | Ulysses clay loam, 0 to 1 percent slopes       | 250.6 | 20.4% |                            | IIc                  | IIc   | 20 | 24                          | 28               | 124                           | 10                                |                   | 148               | 6                           | 22    | 56                 |
| DaA  | Dalhart fine sandy loam, 0 to 1 percent slopes | 132.4 | 10.8% |                            | IIIc                 | IIIc  | 22 | 24                          | 35               | 108                           |                                   | 6                 | 95                | 6                           | 16    | 45                 |
| Мр   | Conlen-Plack complex, 3 to 12 percent slopes   | 63.6  | 5.2%  |                            | VIs                  |       |    |                             | 20               |                               |                                   |                   |                   |                             | 10    |                    |
| DaB  | Dalhart fine sandy loam, 1 to 3 percent slopes | 54.8  | 4.5%  |                            | IIIc                 | IIIc  | 20 | 17                          | 35               | 100                           | 10                                | 6                 | 105               | 5                           | 16    | 41                 |
| MaC  | Conlen clay loam, 3 to 5 percent slopes        | 37.4  | 3.1%  |                            | IIIe                 | IIIe  |    |                             | 25               | 47                            |                                   |                   |                   |                             | 15    | 24                 |
| МаВ  | Conlen clay loam, 0 to 3 percent slopes        | 33.1  | 2.7%  |                            | IIIe                 | IIIe  |    | 17                          | 25               | 63                            | 10                                |                   | 130               |                             | 15    | 41                 |
| Lo   | Lofton clay loam, 0 to 1 percent slopes        | 20.5  | 1.7%  |                            | lls                  | lls   | 20 | 21                          | 44               | 139                           |                                   |                   | 189               |                             | 18    | 65                 |
| DuB  | Perico-Ulysses complex, 1 to 3 percent slopes  | 18    | 1.5%  |                            | IIIe                 | IIIe  | 20 | 17                          | 26               | 96                            | 10                                | 6                 | 116               | 5                           | 18    | 44                 |
| UcB  | Ulysses clay loam, 1 to 3 percent slopes       | 2.4   | 0.2%  |                            | lle                  | lle   |    | 17                          | 26               | 108                           | 10                                |                   | 130               | 5                           | 22    | 50                 |
|      | Weighted Average                               |       |       |                            |                      |       |    |                             | 28.7             | 112.1                         | 2.9                               | 1                 | 138.9             | 2.2                         | 20.9  | 53.8               |

## **AERIAL MAP-TRACT 1**

7-1N-13E Texas County Oklahoma

12/4/2012