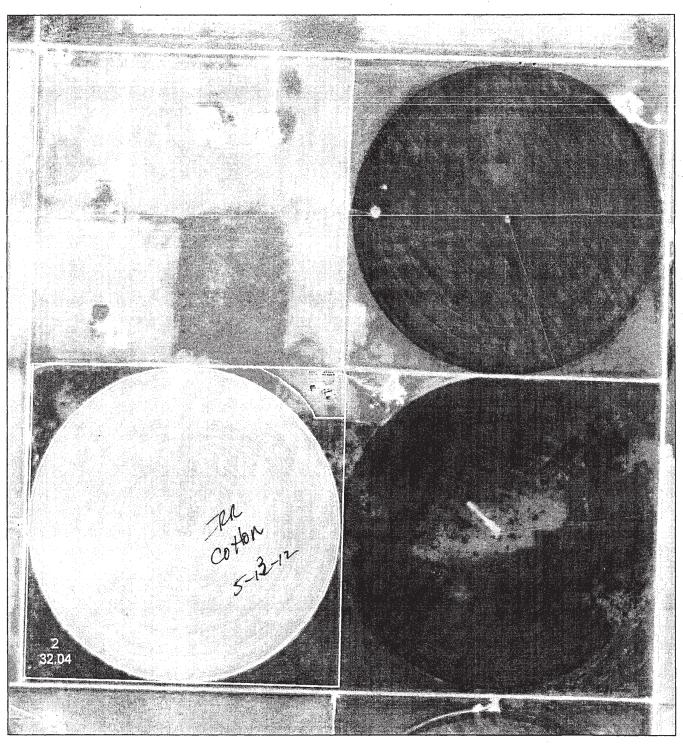

rvice Agency

PLSS: 1\_1N\_12E Farm: 6778 **Texas County** 

Tract: 5695

1:8,608

N

June 26, 2012

Disclaimer: Wetland identifiers do not represent the size, shape or specific determination of the area.

Refer to your original determination (CPA-026 and attached maps) for exact wetland boundaries and determinations, or contact NRCS.





United States Department of Agriculture Farm Service Agency

PLSS: 1\_1N\_12E Farm: 6778 **Texas County** 

Tract: 5697

1:8,608

N A

June 26, 2012





United States Department of Agriculture Farm Service Agency

PLSS: 31\_2N\_13E Farm: 6778 **Texas County** 

Tract: 764

1:8,487

N

June 26, 2012



USDA

United States Department of Agriculture Farm Service Agency

PLSS: 31\_2N\_13E Farm: 6778 **Texas County** 

Tract: 5481

1:8,487

June 26, 2012







United States Department of Agriculture Farm Service Agency

**Texas County** 

Tract: 3863

1:8,556

→ N

June 26, 2012





United States Department of Agriculture Farm Service Agency

PLSS: 5\_1N\_13E Farm: 6778 **Texas County** 

Tract: 4240

1:8,556

June 26, 2012





United States Department of Agriculture Farm Service Agency

PLSS: 29\_1N\_13E**TEXAS COUNTY**Farm: 6778

Tract: 3244

1:8,579

March 12, 2012



USDA

United States Department of Agriculture Farm Service Agency

PLSS: 30\_1N\_13E**TEXAS COUNTY** Farm: 6778

Farm: 67/8 Tract: 3244

1:8,355

**\*** 

March 12, 2012





# **TAX STATEMENTS**

# **TAX STATEMENT SUMMARY 2011**

| AUCTION<br>TRACT | STATE / COUNTY  | DESCRIPTION