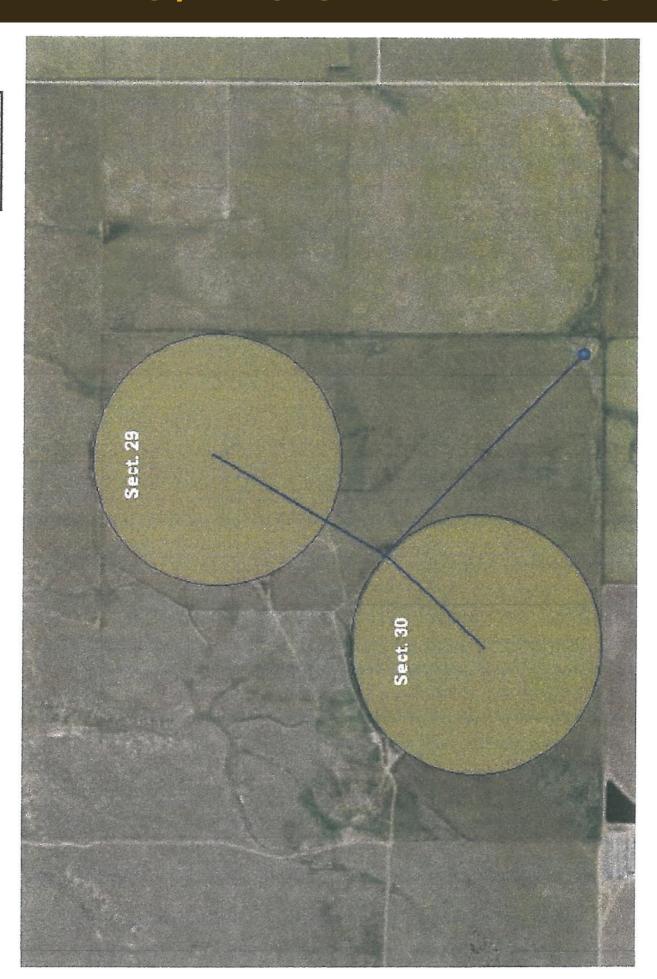

## **SOIL MAP - TRACT 5**

Field borders provided by Farm Service Agency as of 5/21/2008. Soils data provided by USDA and NRCS.

State: Oklahoma
County: Texas
Location: 29-1N-13E
Township: West Texas

Acres: **489.8**Date: **12/4/2012** 

## **AERIAL MAP-TRACT 5**

Maps provided by:

29-1N-13E **Texas County** Oklahoma

scale: 12407

12/4/2012