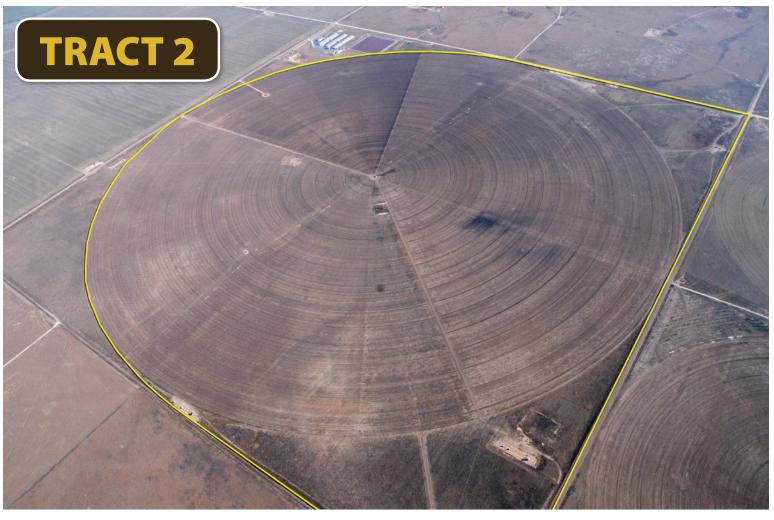

|

# Guymon Meyer Farm LLC

## **Property Information**

Gross Acreage 3,641 acres +/Cropland 3,515 acres +/Irrigated 2,060 acres +/-

Primary Crops Corn, Cotton, Grain Sorghum, Wheat

Topography Level to undulating

Utilities Electricity / Natural Gas

R. E. Taxes Paid in '11 \$11,251

All of the information contained herein is deemed to be accurate, however Agent and Seller do not warrant against errors or omissions and urge prospective Buyers to perform their own inspections and due diligence of the property.









## 2013 Current Wheat Crop - Tract 1-4



## **2013 Current Wheat Crop - Tract 5**



### **PLAT MAP - TRACTS 1 - 5**







## **SOIL MAP - TRACT 1**

#### Soils Map



Field borders provided by Farm Service Agency as of 5/21/2008. Soils data provided by USDA and NRCS.



State: Oklahoma
County: Texas
Location: 7-1N-13E
Township: West Texas

Acres: **1225.8**Date: **12/4/2012** 





Maps provided by:

Surety

©AgriData, Inc 2012

www.AgriDataInc.com

| Code | Soil Description                               |       |       | Non-Irr<br>Class<br>Legend | Non-<br>Irr<br>Class | Class |    | Corn<br>silage<br>Irrigated | Grain<br>sorghum | Grain<br>sorghum<br>Irrigated | Smooth<br>bromegrass<br>Irrigated | Sorghum<br>silage | Corn<br>Irrigated | Alfalfa<br>hay<br>Irrigated | Wheat | Wheat<br>Irrigated |
|------|------------------------------------------------|-------|-------|----------------------------|---------