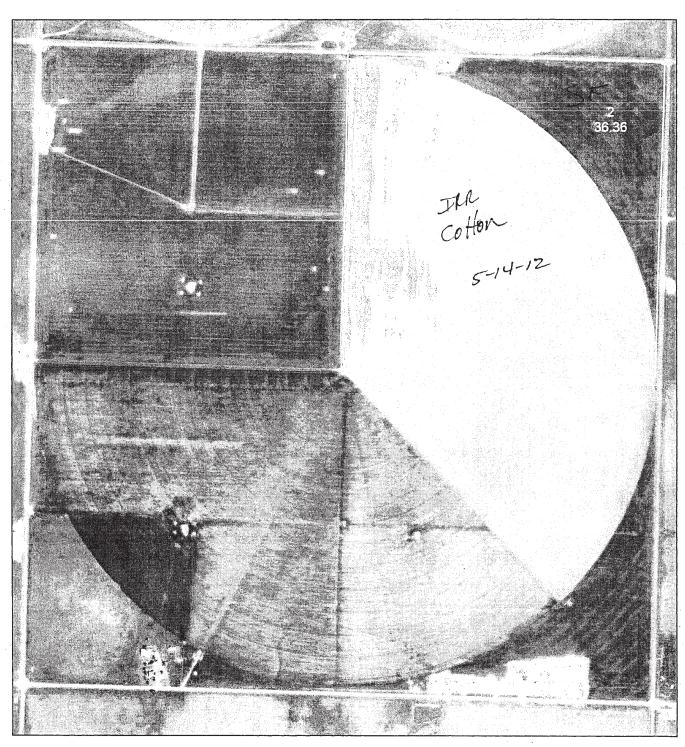

mer: Wetland identifiers do not represent the size, shape or specific determination of the area. Refer to your original determination (CPA-026 and attached maps) for exact wetland boundaries and determinations, or contact NRCS.





## **FSA MAP-TRACT 2**





United States Department of Agriculture Farm Service Agency

PLSS: 1\_1N\_12E Farm: 6778 **Texas County** 

Tract: 5695

1:8,608

N

June 26, 2012

Disclaimer: Wetland identifiers do not represent the size, shape or specific determination of the area.

Refer to your original determination (CPA-026 and attached maps) for exact wetland boundaries and determinations, or contact NRCS.





United States Department of Agriculture Farm Service Agency

PLSS: 1\_1N\_12E Farm: 6778 **Texas County** 

Tract: 5697

1:8,608

N A

June 26, 2012





United States Department of Agriculture Farm Service Agency

PLSS: 31\_2N\_13E Farm: 6778 **Texas County** 

Tract: 764

1:8,487

N

June 26, 2012



USDA

United States Department of Agriculture Farm Service Agency

PLSS: 31\_2N\_13E Farm: 6778 **Texas County** 

Tract: 5481

1:8,487

June 26, 2012







United States Department of Agriculture Farm Service Agency

**Texas County** 

Tract: 3863

1:8,556

→ N

June 26, 2012





United States Department of Agriculture Farm Service Agency

PLSS: 5\_1N\_13E Farm: 6778 **Texas County** 

Tract: 4240

1:8,556

June 26, 2012





United States Department of Agriculture Farm Service Agency

PLSS: 29\_1N\_13E**TEXAS COUNTY**Farm: 6778

Tract: 3244

1:8,579

March 12, 2012



USDA

United States Department of Agriculture Farm Service Agency