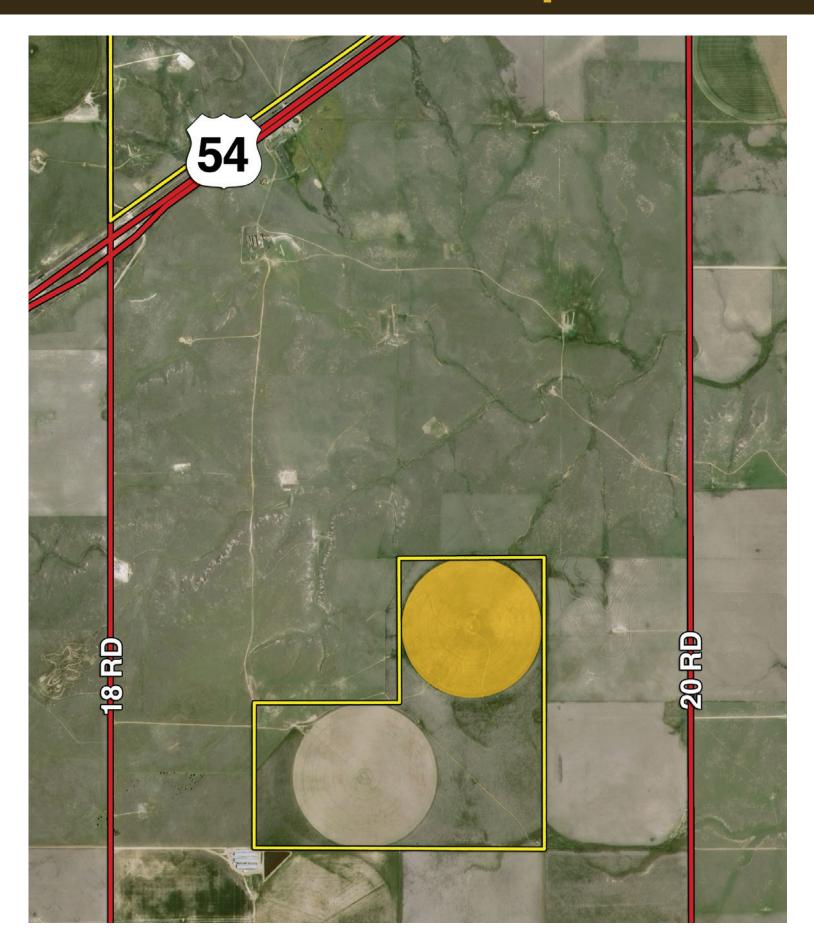

|

# Guymon Meyer Farm LLC

## **Property Information**

Gross Acreage 3,641 acres +/Cropland 3,515 acres +/Irrigated 2,060 acres +/-

Primary Crops Corn, Cotton, Grain Sorghum, Wheat

Topography Level to undulating

Utilities Electricity / Natural Gas

R. E. Taxes Paid in '11 \$11,251

All of the information contained herein is deemed to be accurate, however Agent and Seller do not warrant against errors or omissions and urge prospective Buyers to perform their own inspections and due diligence of the property.









## 2013 Current Wheat Crop - Tract 1-4



## **2013 Current Wheat Crop - Tract 5**



### **PLAT MAP - TRACTS 1 - 5**







## **SOIL MAP - TRACT 1**

#### Soils Map



Field borders provided by Farm Service Agency as of 5/21/2008. Soils data provided by USDA and NRCS.



State: Oklahoma
County: Texas
Location: 7-1N-13E
Township: West Texas

Acres: **1225.8**Date: **12/4/2012** 





Maps provided by:

Surety

©AgriData, Inc 2012

www.AgriDataInc.com

| Code | Soil Description                               |       |       | Non-Irr<br>Class<br>Legend | Non-<br>Irr<br>Class | Class |    | Corn<br>silage<br>Irrigated | Grain<br>sorghum | Grain<br>sorghum<br>Irrigated | Smooth<br>bromegrass<br>Irrigated | Sorghum<br>silage | Corn<br>Irrigated | Alfalfa<br>hay<br>Irrigated | Wheat | Wheat<br>Irrigated |
|------|------------------------------------------------|-------|-------