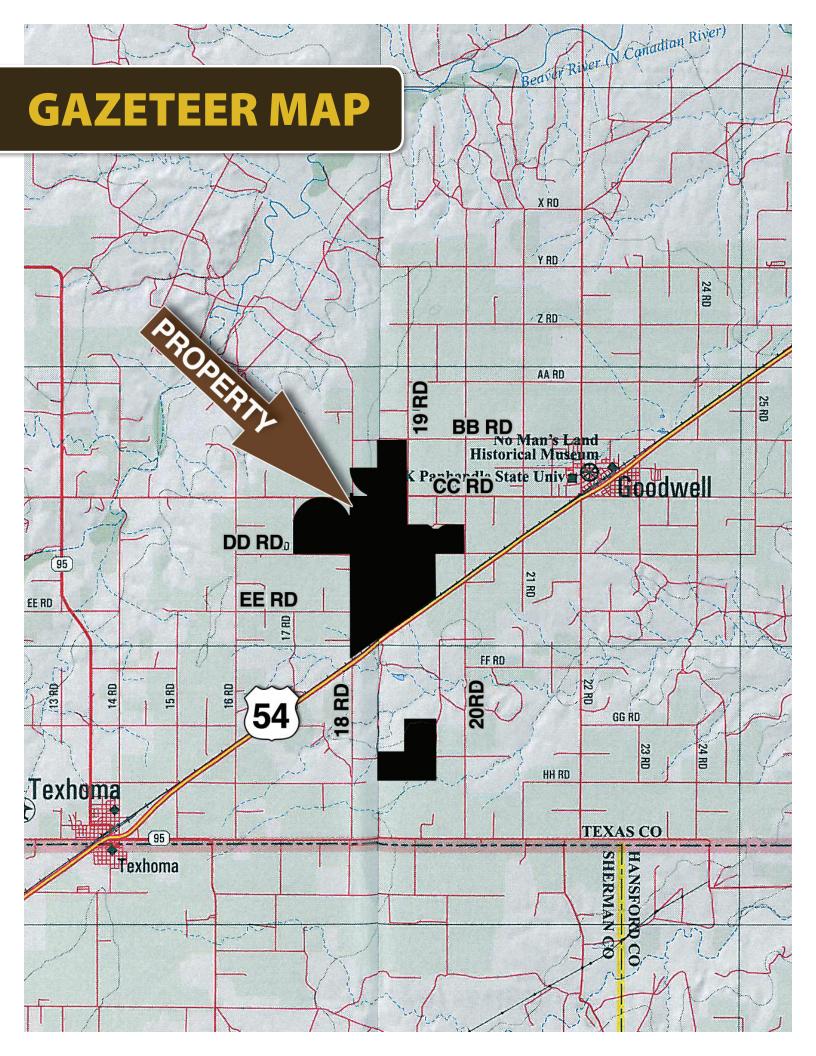

## Guymon Meyer Farm LLC

- •The subject property is located three miles southwest of Goodwell in Texas County, Oklahoma, ten miles southwest of Guymon, OK and twenty-six miles northeast of Stratford, TX. Highway 54 is contiguous to the south side of the main block of land.
- •The soils are predominantly Gruver clay loam and Ulysses clay loam. The property slopes gently from northwest to southeast.
- •The property has good access via U.S. Highway 54 and all-weather county roads.
- •The water source for this farm is Ogallala Aquifer, which underlays the property. Groundwater is regulated by the Oklahoma Water Resources Board (OWRB).