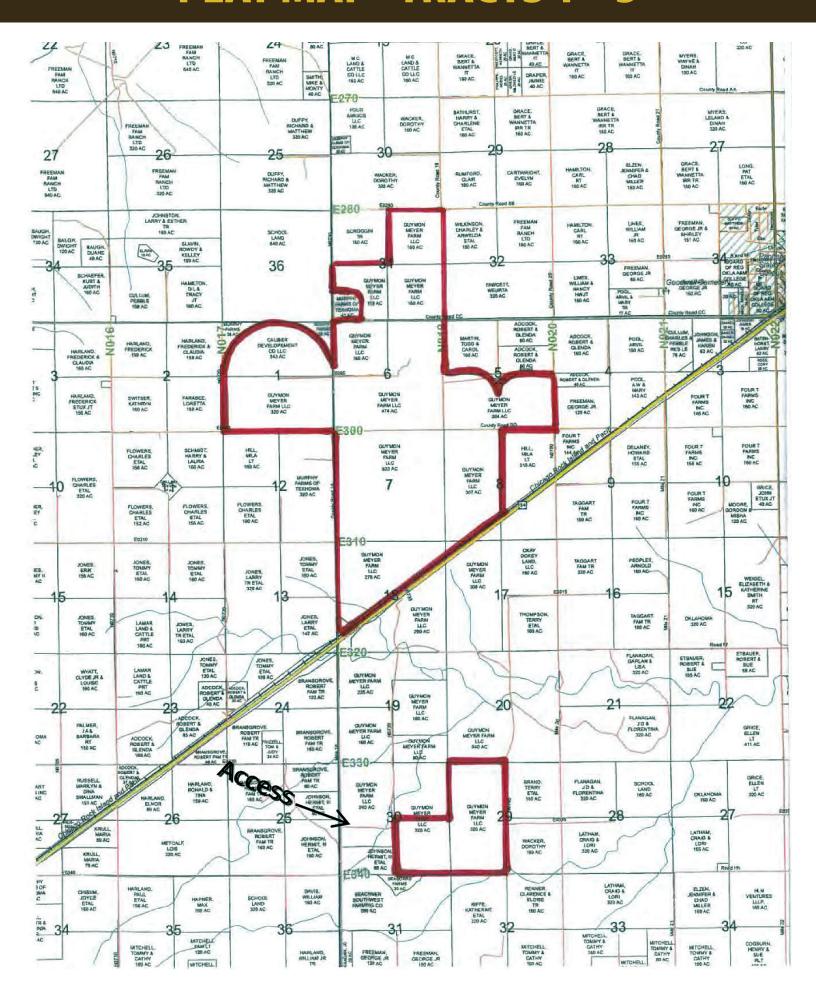

|

# Guymon Meyer Farm LLC

## **Property Information**

Gross Acreage 3,641 acres +/Cropland 3,515 acres +/Irrigated 2,060 acres +/-

Primary Crops Corn, Cotton, Grain Sorghum, Wheat

Topography Level to undulating

Utilities Electricity / Natural Gas

R. E. Taxes Paid in '11 \$11,251

All of the information contained herein is deemed to be accurate, however Agent and Seller do not warrant against errors or omissions and urge prospective Buyers to perform their own inspections and due diligence of the property.









## 2013 Current Wheat Crop - Tract 1-4



## **2013 Current Wheat Crop - Tract 5**



### **PLAT MAP - TRACTS 1 - 5**







## **SOIL MAP - TRACT 1**

#### Soils Map



Field borders provided by Farm Service Agency as of 5/21/2008. Soils data provided by USDA and NRCS.



State: Oklahoma
County: Texas
Location: 7-1N-13E
Township: West Texas

Acres: **1225.8**Date: **12/4/2012** 





Maps provided by:

Surety

©AgriData, Inc 2012

www.AgriDataInc.com

| Code | Soil Description                               |       |       | Non-Irr<br>Class<br>Legend | Non-<br>Irr<br>Class | Class |    | Corn<br>silage<br>Irrigated | Grain<br>sorghum | Grain<br>sorghum<br>Irrigated | Smooth<br>bromegrass<br>Irrigated | Sorghum<br>silage | Corn<br>Irrigated | Alfalfa<br>hay<br>Irrigated | Wheat | Wheat<br>Irrigated |
|------|------------------------------------------------|-------|-------|----------------------------|-----