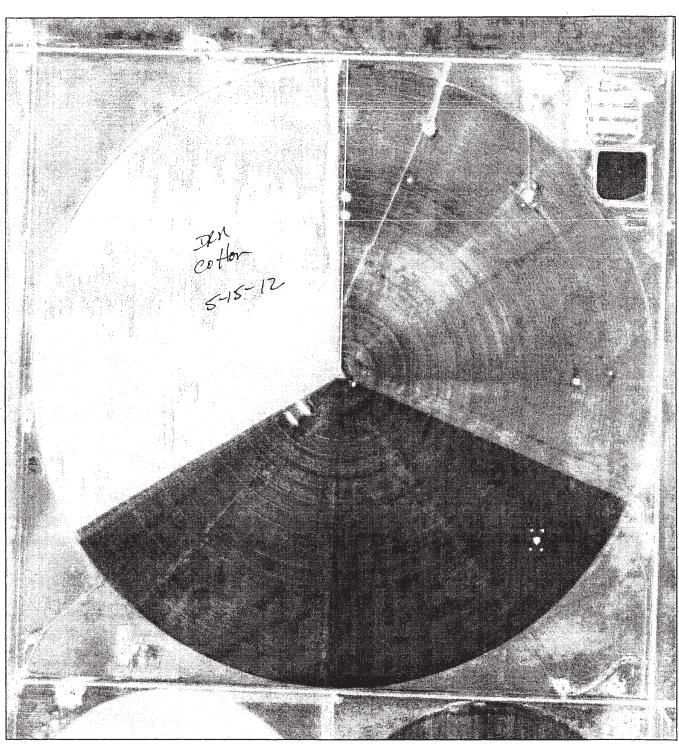

Agriculture Farm Service Agency

PLSS: 18\_1N\_13ETEXAS COUNTY Farm: 6778

Farm: 6778 Tract: 145

1:8,487

Disclaimer: Wetland identifiers do not represent the size, shape or specific determination of the area.

Refer to your original determination (CPA-026 and attached maps) for exact wetland boundaries and determinations, or contact NRCS.

March 12, 2012



## **FSA MAP - TRACT 1**



United States Department of Agriculture Farm Service Agency

PLSS: 8\_1N\_13E **TEXAS** COUNTY Farm: 6778

Tract: 145

1:8,571



March 12, 2012

Disclaimer: Wetland identifiers do not represent the size, shape or specific determination of the area. Refer to your original determination (CPA-026 and attached maps) for exact wetland boundaries and determinations, or contact NRCS.





## **FSA MAP-TRACT 2**





United States Department of Agriculture Farm Service Agency

PLSS: 1\_1N\_12E Farm: 6778 **Texas County** 

Tract: 5695

1:8,608

N

June 26, 2012

Disclaimer: Wetland identifiers do not represent the size, shape or specific determination of the area.

Refer to your original determination (CPA-026 and attached maps) for exact wetland boundaries and determinations, or contact NRCS.





United States Department of Agriculture Farm Service Agency

PLSS: 1\_1N\_12E Farm: 6778 **Texas County** 

Tract: 5697

1:8,608

N A

June 26, 2012





United States Department of Agriculture Farm Service Agency

PLSS: 31\_2N\_13E Farm: 6778 **Texas County** 

Tract: 764

1:8,487

N

June 26, 2012



USDA

United States Department of Agriculture Farm Service Agency

PLSS: 31\_2N\_13E Farm: 6778 **Texas