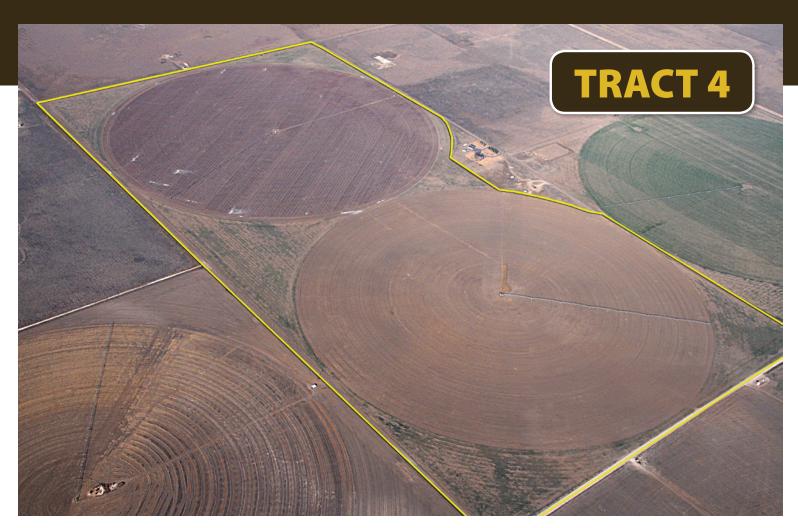

## **AERIAL MAP-TRACT 4**

Maps provided by:

www.AgriDataInc.com

5-1N-13E **Texas County** Oklahoma

map center: 36° 34' 37.77, 101° 40' 51.52 scale: 12407

12/4/2012