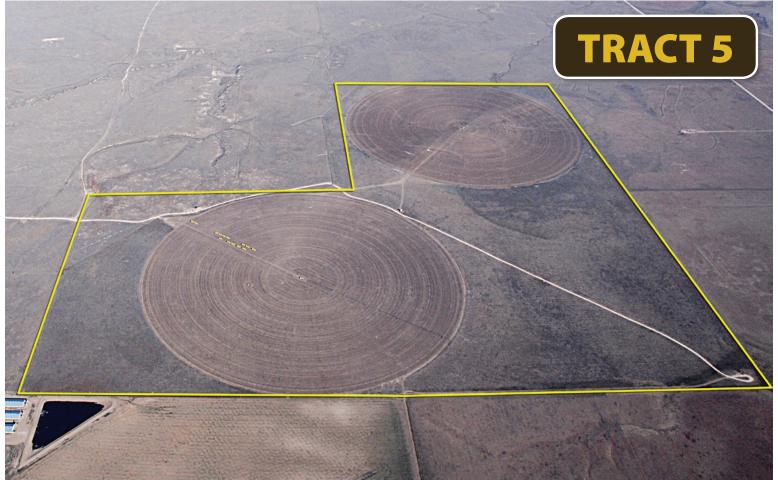

## **SOIL MAP - TRACT 5**

Field borders provided by Farm Service Agency as of 5/21/2008. Soils data provided by USDA and NRCS.

State: Oklahoma
County: Texas
Location: 29-1N-13E
Township: West Texas

Acres: **489.8**Date: **12/4/2012** 

## **AERIAL MAP-TRACT 5**

Maps provided by:

29-1N-13E **Texas County** Oklahoma

scale: 12407

12/4/2012