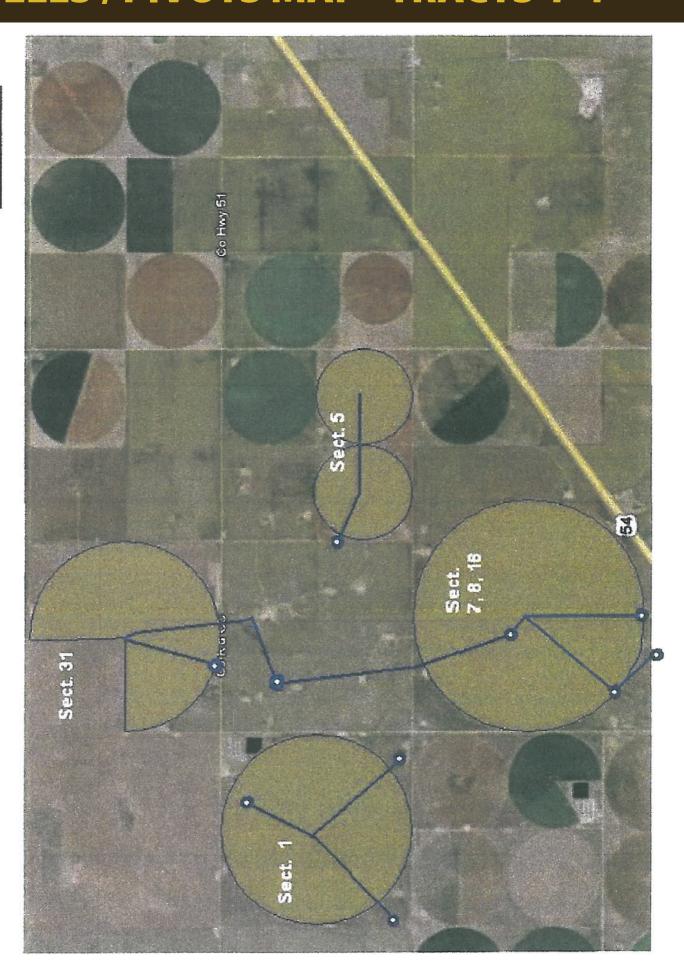

Chevy 454    | 100 | Gas           |
| 2     | 1                 | Johnson     | De'Ran    | 6106118     | Chevy 454    | 100 | Gas           |
| 3     | 31<br>(abandoned) | Hydro       | Stapleton | 5501        | Booster Pump | n/a | Diesel        |
| 3     | 31                | Western     | Amarillo  | 2BL9065299  | Chevy 454    | 100 | Gas           |
| 3     | 31                | Peerless    | De'Ran    | C704206     | Chevy 454    | 100 | Gas           |
| 4     | 5                 | US Pump     | De'Ran    | 605132      | Chevy 454    | 100 | Gas           |
| 5     | 29,30             | Johnson     | Randolph  | 111060      | Chevy 454    | 100 | Gas           |

<sup>\*</sup> Information Provided by Guymon Meyer Farm LLC.

# **WELLS / PIVOTS MAP - TRACTS 1-4**

o Well - Pipeline



**Guymon Meyer Well & Irrigation** 

# **WELLS / PIVOTS MAP - TRACT 5**

Well Pipeline

Guymon Meyer Well & Irrigation

Prepared: 4/22/2011}









950 North Liberty Drive, Columbia City, IN 46725 800.451.2709 / 260.244.7606 www.schraderauction.com