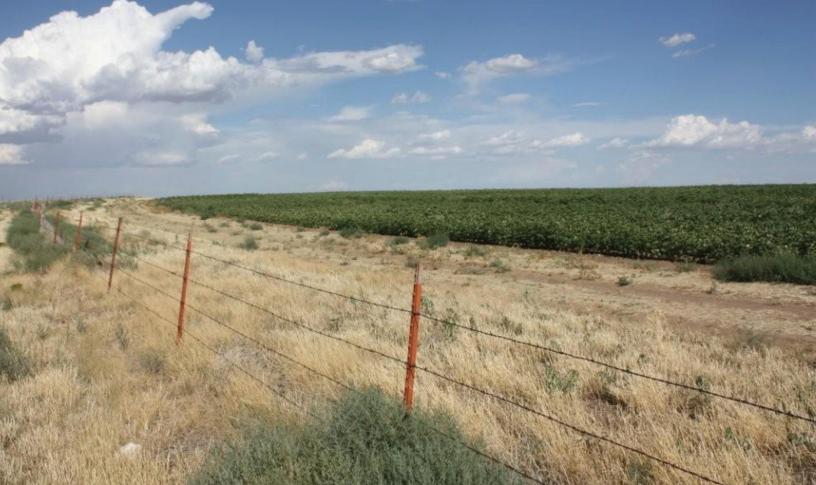

## Guymon Meyer Farm LLC

- •The subject property is located three miles southwest of Goodwell in Texas County, Oklahoma, ten miles southwest of Guymon, OK and twenty-six miles northeast of Stratford, TX. Highway 54 is contiguous to the south side of the main block of land.
- •The soils are predominantly Gruver clay loam and Ulysses clay loam. The property slopes gently from northwest to southeast.
- •The property has good access via U.S. Highway 54 and all-weather county roads.
- •The water source for this farm is Ogallala Aquifer, which underlays the property. Groundwater is regulated by the Oklahoma Water Resources Board (OWRB).