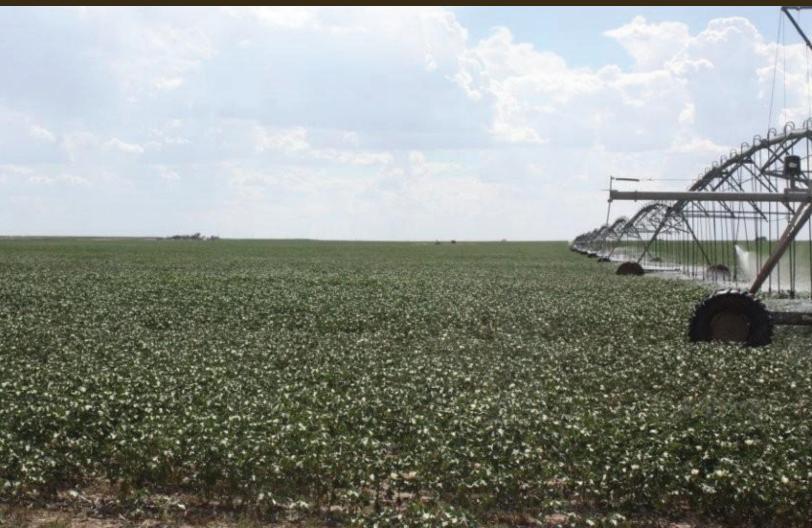

|

# Guymon Meyer Farm LLC

## **Property Information**

Gross Acreage 3,641 acres +/Cropland 3,515 acres +/Irrigated 2,060 acres +/-

Primary Crops Corn, Cotton, Grain Sorghum, Wheat

Topography Level to undulating

Utilities Electricity / Natural Gas

R. E. Taxes Paid in '11 \$11,251

All of the information contained herein is deemed to be accurate, however Agent and Seller do not warrant against errors or omissions and urge prospective Buyers to perform their own inspections and due diligence of the property.









## 2013 Current Wheat Crop - Tract 1-4



## **2013 Current Wheat Crop - Tract 5**



### **PLAT MAP - TRACTS 1 - 5**







## **SOIL MAP - TRACT 1**

#### Soils Map



Field borders provided by Farm Service Agency as of 5/21/2008. Soils data provided by USDA and NRCS.



State: Oklahoma
County: Texas
Location: 7-1N-13E
Township: West Texas

Acres: **1225.8**Date: **12/4/2012** 





Maps provided by:

Surety

©AgriData, Inc 2012

www.AgriDataInc.com

| Code | Soil Description                               |       |       | Non-Irr<br>Class<br>Legend | Non-<br>Irr<br>Class | Class |    | Corn<br>silage<br>Irrigated | Grain<br>sorghum | Grain<br>sorghum<br>Irrigated | Smooth<br>bromegrass<br>Irrigated | Sorghum<br>silage | Corn<br>Irrigated | Alfalfa<br>hay<br>Irrigated | Wheat | Whe