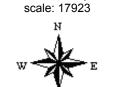

## **SOIL MAP - TRACT 1**

#### Soils Map

Field borders provided by Farm Service Agency as of 5/21/2008. Soils data provided by USDA and NRCS.

State: Oklahoma
County: Texas
Location: 7-1N-13E
Township: West Texas

Acres: **1225.8**Date: **12/4/2012** 

Maps provided by:

Surety

©AgriData, Inc 2012

www.AgriDataInc.com

| Code | Soil Description                               |       |       | Non-Irr<br>Class<br>Legend | Non-<br>Irr<br>Class | Class |    | Corn<br>silage<br>Irrigated | Grain<br>sorghum | Grain<br>sorghum<br>Irrigated | Smooth<br>bromegrass<br>Irrigated | Sorghum<br>silage | Corn<br>Irrigated | Alfalfa<br>hay<br>Irrigated | Wheat | Wheat<br>Irrigated |
|------|------------------------------------------------|-------|-------|----------------------------|----------------------|-------|----|-----------------------------|------------------|-------------------------------|-----------------------------------|-------------------|-------------------|-----------------------------|-------|--------------------|
| Rc   | Gruver clay loam, 0 to 1 percent slopes        | 613   | 50.0% |                            | IIc                  | IIc   | 20 | 21                          | 28               | 127                           |                                   |                   | 170               |                             | 24    | 64                 |
| UcA  | Ulysses clay loam, 0 to 1 percent slopes       | 250.6 | 20.4% |                            | IIc                  | IIc   | 20 | 24                          | 28               | 124                           | 10                                |                   | 148               | 6                           | 22    | 56                 |
| DaA  | Dalhart fine sandy loam, 0 to 1 percent slopes | 132.4 | 10.8% |                            | IIIc                 | IIIc  | 22 | 24                          | 35               | 108                           |                                   | 6                 | 95                | 6                           | 16    | 45                 |
| Мр   | Conlen-Plack complex, 3 to 12 percent slopes   | 63.6  | 5.2%  |                            | VIs                  |       |    |                             | 20               |                               |                                   |                   |                   |                             | 10    |                    |
| DaB  | Dalhart fine sandy loam, 1 to 3 percent slopes | 54.8  | 4.5%  |                            | IIIc                 | IIIc  | 20 | 17                          | 35               | 100                           | 10                                | 6                 | 105               | 5                           | 16    | 41                 |
| MaC  | Conlen clay loam, 3 to 5 percent slopes        | 37.4  | 3.1%  |                            | IIIe                 | IIIe  |    |                             | 25               | 47                            |                                   |                   |                   |                             | 15    | 24                 |
| МаВ  | Conlen clay loam, 0 to 3 percent slopes        | 33.1  | 2.7%  |                            | IIIe                 | IIIe  |    | 17                          | 25               | 63                            | 10                                |                   | 130               |                             | 15    | 41                 |
| Lo   | Lofton clay loam, 0 to 1 percent slopes        | 20.5  | 1.7%  |                            | lls                  | lls   | 20 | 21                          | 44               | 139                           |                                   |                   | 189               |                             | 18    | 65                 |
| DuB  | Perico-Ulysses complex, 1 to 3 percent slopes  | 18    | 1.5%  |                            | IIIe                 | IIIe  | 20 | 17                          | 26               | 96                            | 10                                | 6                 | 116               | 5                           | 18    | 44                 |
| UcB  | Ulysses clay loam, 1 to 3 percent slopes       | 2.4   | 0.2%  |                            | lle                  | lle   |    | 17                          | 26               | 108                           | 10                                |                   | 130               | 5                           | 22    | 50                 |
|      | Weighted Average                               |       |       |                            |                      |       |    |                             | 28.7             | 112.1                         | 2.9                               | 1                 | 138.9             | 2.2                         | 20.9  | 53.8               |