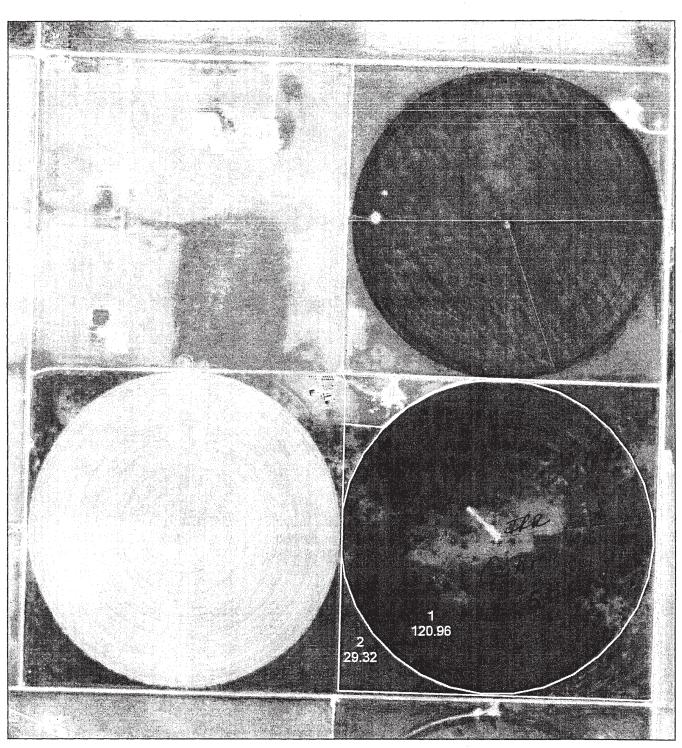

## **AERIAL MAP-TRACT 3**

Maps provided by:

©AgriData, Inc. 2012 www.AgriDataInc.com

6-1N-13E Texas County Oklahoma map center: 36° 35' 16.44, 101° 41' 59.83 scale: 19574

12/26/2012