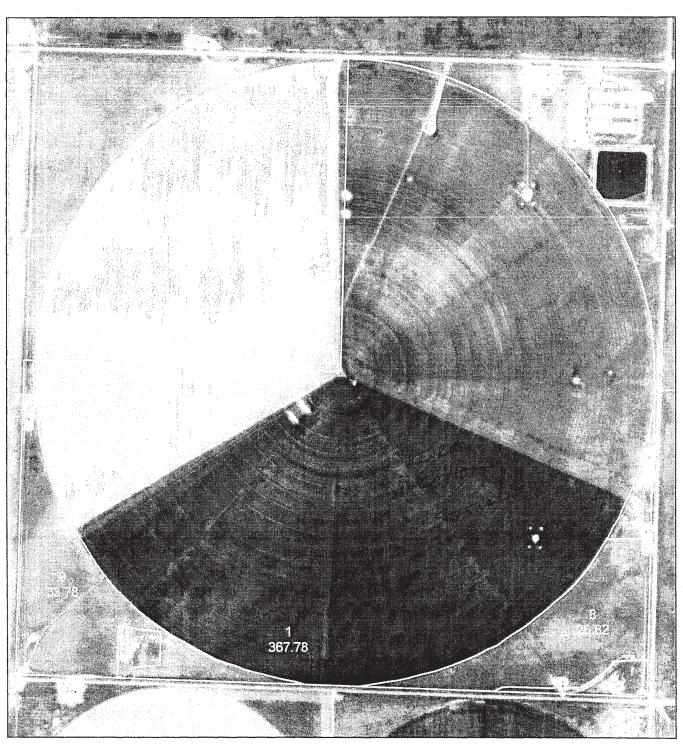

United States Department of Agriculture Farm Service Agency

PLSS: 8\_1N\_13E **TEXAS** COUNTY Farm: 6778

Tract: 145

1:8,571



March 12, 2012

Disclaimer: Wetland identifiers do not represent the size, shape or specific determination of the area. Refer to your original determination (CPA-026 and attached maps) for exact wetland boundaries and determinations, or contact NRCS.





## **FSA MAP-TRACT 2**





United States Department of Agriculture Farm Service Agency

PLSS: 1\_1N\_12E Farm: 6778 **Texas County** 

Tract: 5695

1:8,608

N

June 26, 2012

Disclaimer: Wetland identifiers do not represent the size, shape or specific determination of the area.

Refer to your original determination (CPA-026 and attached maps) for exact wetland boundaries and determinations, or contact NRCS.





United States Department of Agriculture Farm Service Agency

PLSS: 1\_1N\_12E Farm: 6778 **Texas County** 

Tract: 5697

1:8,608

N A

June 26, 2012





United States Department of Agriculture Farm Service Agency

PLSS: 31\_2N\_13E Farm: 6778 **Texas County** 

Tract: 764

1:8,487

N

June 26, 2012



USDA

United States Department of Agriculture Farm Service Agency

PLSS: 31\_2N\_13E Farm: 6778 **Texas County** 

Tract: 5481

1:8,487

June 26, 2012







United States Department of Agriculture Farm Service Agency

**Texas County** 

Tract: 3863

1:8,556

→ N

June 26, 2012





United States Department of Agriculture Farm Service Agency

PLSS: 5\_1N\_13E Farm: 6778 **Texas County** 

Tract: 4240

1:8,556

June 26, 2012





United States Department of Agriculture Farm Service Agency