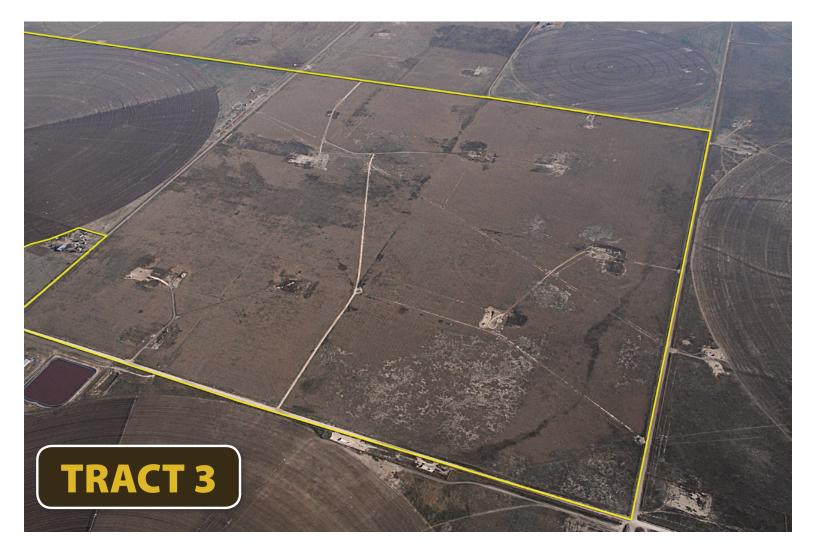

## **SOIL MAP-TRACT 3**

## **AERIAL MAP-TRACT 3**

Maps provided by:

©AgriData, Inc. 2012 www.AgriDataInc.com

6-1N-13E Texas County Oklahoma map center: 36° 35' 16.44, 101° 41' 59.83 scale: 19574

12/26/2012