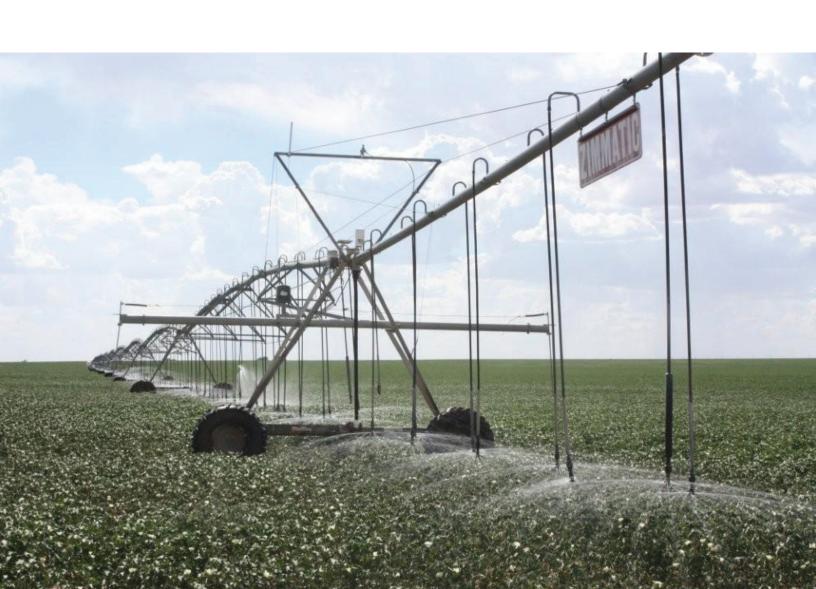

## Guymon Meyer Farm LLC

- •The subject property is located three miles southwest of Goodwell in Texas County, Oklahoma, ten miles southwest of Guymon, OK and twenty-six miles northeast of Stratford, TX. Highway 54 is contiguous to the south side of the main block of land.
- •The soils are predominantly Gruver clay loam and Ulysses clay loam. The property slopes gently from northwest to southeast.
- •The property has good access via U.S. Highway 54 and all-weather county roads.
- •The water source for this farm is Ogallala Aquifer, which underlays the property. Groundwater is regulated by the Oklahoma Water Resources Board (OWRB).

## **Property Information**

Gross Acreage 3,641 acres +/Cropland 3,515 acres +/Irrigated 2,060 acres +/-

Primary Crops Corn, Cotton, Grain Sorghum, Wheat

Topography Level to undulating

Utilities Electricity / Natural Gas