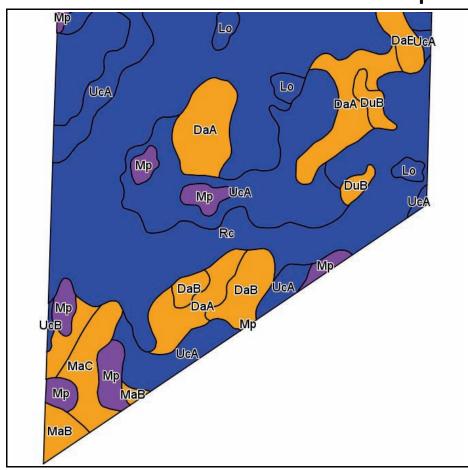

## **SOIL MAP-TRACT 4**

Field borders provided by Farm Service Agency as of 5/21/2008. Soils data provided by USDA and NRCS.

State: Oklahoma
County: Texas
Location: 5-1N-13E
Township: West Texas

Acres: **303.4** 

Date: 12/4/2012

| Code             | Soil Description                               |       | of field | Non-Irr<br>Class<br>Legend | Irr  | Class | WWneat |      | hay | Corn<br>silage<br>Irrigated | Grain | soraniim | Corn<br>Irrigated | bromegrace | Sorghum<br>silage<br>Irrigated | Sorghum<br>silage |
|------------------|------------------------------------------------|-------|----------|----------------------------|------|-------|--------|------|-----|-----------------------------|-------|----------|-------------------|------------|--------------------------------|-------------------|
| Rc               | Gruver clay loam, 0 to 1 percent slopes        | 171.5 | 56.5%    |                            | IIc  | IIc   | 24     | 64   |     | 21                          | 28    | 127      | 170               |            | 20                             |                   |
| UcA              | Ulysses clay loam, 0 to 1 percent slopes       | 75.8  | 25.0%    |                            | IIc  | IIc   | 22     | 56   | 6   | 24                          | 28    | 124      | 148               | 10         | 20                             |                   |
| Мр               | Conlen-Plack complex, 3 to 12 percent slopes   | 54    | 17.8%    |                            | VIs  |       | 10     |      |     |                             | 20    |          |                   |            |                                |                   |
| DaB              | Dalhart fine sandy loam, 1 to 3 percent slopes | 2.1   | 0.7%     |                            | IIIc | IIIc  | 16     | 41   | 5   | 17                          | 35    | 100      | 105               | 10         | 20                             | 6                 |
| Weighted Average |                                                |       |          |                            |      |       | 21     | 50.4 | 1.5 | 18                          | 26.6  | 103.5    | 133.8             | 2.6        | 16.4                           | 0                 |