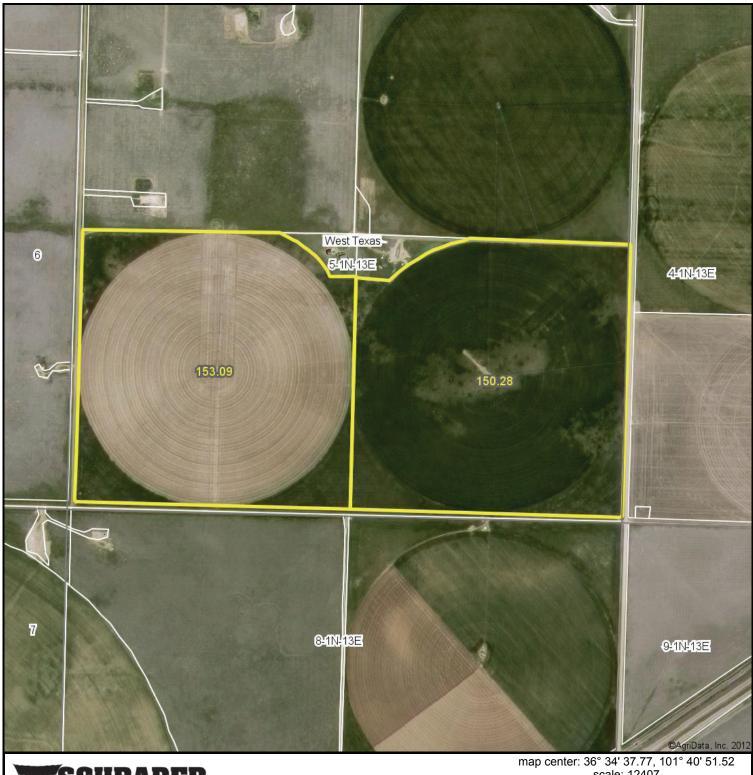

## **SOIL MAP-TRACT 4**

Field borders provided by Farm Service Agency as of 5/21/2008. Soils data provided by USDA and NRCS.

State: Oklahoma
County: Texas
Location: 5-1N-13E
Township: West Texas

Acres: **303.4** 

Date: 12/4/2012

| Code             | Soil Description                               |       | of field | Non-Irr<br>Class<br>Legend | Irr  | Class | WWneat |      | hay | Corn<br>silage<br>Irrigated | Grain | soraniim | Corn<br>Irrigated | bromegrace | Sorghum<br>silage<br>Irrigated | Sorghum<br>silage |
|------------------|------------------------------------------------|-------|----------|----------------------------|------|-------|--------|------|-----|-----------------------------|-------|----------|-------------------|------------|--------------------------------|-------------------|
| Rc               | Gruver clay loam, 0 to 1 percent slopes        | 171.5 | 56.5%    |                            | IIc  | IIc   | 24     | 64   |     | 21                          | 28    | 127      | 170               |            | 20                             |                   |
| UcA              | Ulysses clay loam, 0 to 1 percent slopes       | 75.8  | 25.0%    |                            | IIc  | IIc   | 22     | 56   | 6   | 24                          | 28    | 124      | 148               | 10         | 20                             |                   |
| Мр               | Conlen-Plack complex, 3 to 12 percent slopes   | 54    | 17.8%    |                            | VIs  |       | 10     |      |     |                             | 20    |          |                   |            |                                |                   |
| DaB              | Dalhart fine sandy loam, 1 to 3 percent slopes | 2.1   | 0.7%     |                            | IIIc | IIIc  | 16     | 41   | 5   | 17                          | 35    | 100      | 105               | 10         | 20                             | 6                 |
| Weighted Average |                                                |       |          |                            |      |       | 21     | 50.4 | 1.5 | 18                          | 26.6  | 103.5    | 133.8             | 2.6        | 16.4                           | 0                 |

## **AERIAL MAP-TRACT 4**

Maps provided by:

www.AgriDataInc.com

5-1N-13E **Texas County** Oklahoma

map center: 36° 34' 37.77, 101° 40' 51.52 scale: 12407

12/4/2012