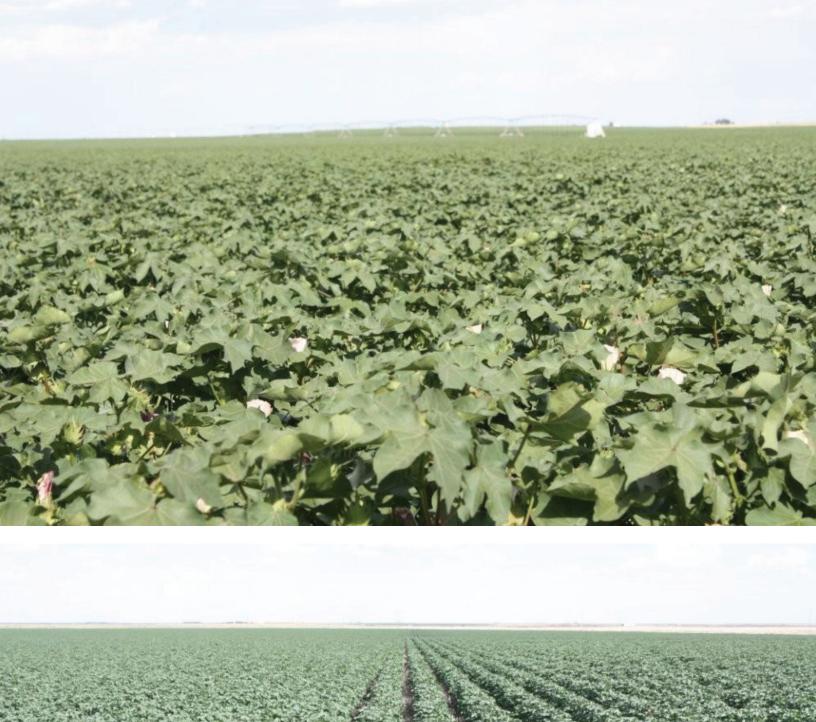

## Guymon Meyer Farm LLC

- •The subject property is located three miles southwest of Goodwell in Texas County, Oklahoma, ten miles southwest of Guymon, OK and twenty-six miles northeast of Stratford, TX. Highway 54 is contiguous to the south side of the main block of land.
- •The soils are predominantly Gruver clay loam and Ulysses clay loam. The property slopes gently from northwest to southeast.
- •The property has good access via U.S. Highway 54 and all-weather county roads.
- •The water source for this farm is Ogallala Aquifer, which underlays the property. Groundwater is regulated by the Oklahoma Water Resources Board (OWRB).

## **Property Information**

Gross Acreage 3,641 acres +/Cropland 3,515 acres +/Irrigated 2,060 acres +/-

Primary Crops Corn, Cotton, Grain Sorghum, Wheat

Topography Level to undulating

Utilities Electricity / Natural Gas