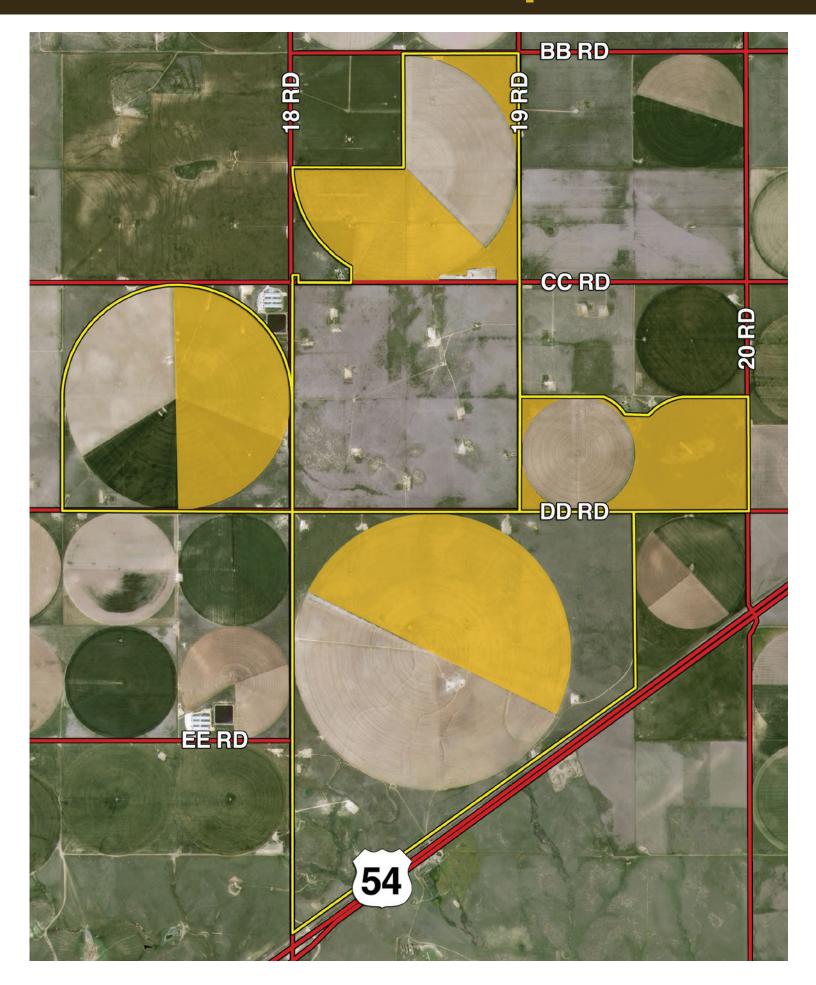

|

# Guymon Meyer Farm LLC

## **Property Information**

Gross Acreage 3,641 acres +/Cropland 3,515 acres +/Irrigated 2,060 acres +/-

Primary Crops Corn, Cotton, Grain Sorghum, Wheat

Topography Level to undulating

Utilities Electricity / Natural Gas

R. E. Taxes Paid in '11 \$11,251

All of the information contained herein is deemed to be accurate, however Agent and Seller do not warrant against errors or omissions and urge prospective Buyers to perform their own inspections and due diligence of the property.









## 2013 Current Wheat Crop - Tract 1-4



## **2013 Current Wheat Crop - Tract 5**



### **PLAT MAP - TRACTS 1 - 5**







## **SOIL MAP - TRACT 1**

#### Soils Map



Field borders provided by Farm Service Agency as of 5/21/2008. Soils data provided by USDA and NRCS.



State: Oklahoma
County: Texas
Location: 7-1N-13E
Township: West Texas

Acres: **1225.8**Date: **12/4/2012** 





Maps provided by:

Surety

©AgriData, Inc 2012

www.AgriDataInc.com

| Code | Soil Description                               |       |       | Non-Irr<br>Class<br>Legend | Non-<br>Irr<br>Class | Class |    | Corn<br>silage<br>Irrigated | Grain<br>sorghum | Grain<br>sorghum<br>Irrigated | Smooth<br>bromegrass<br>Irrigated | Sorghum<br>silage | Corn<br>Irrigated | Alfalfa<br>hay<br>Irrigated | Wheat | Wheat<br>Irrigated |
|------|--------------------