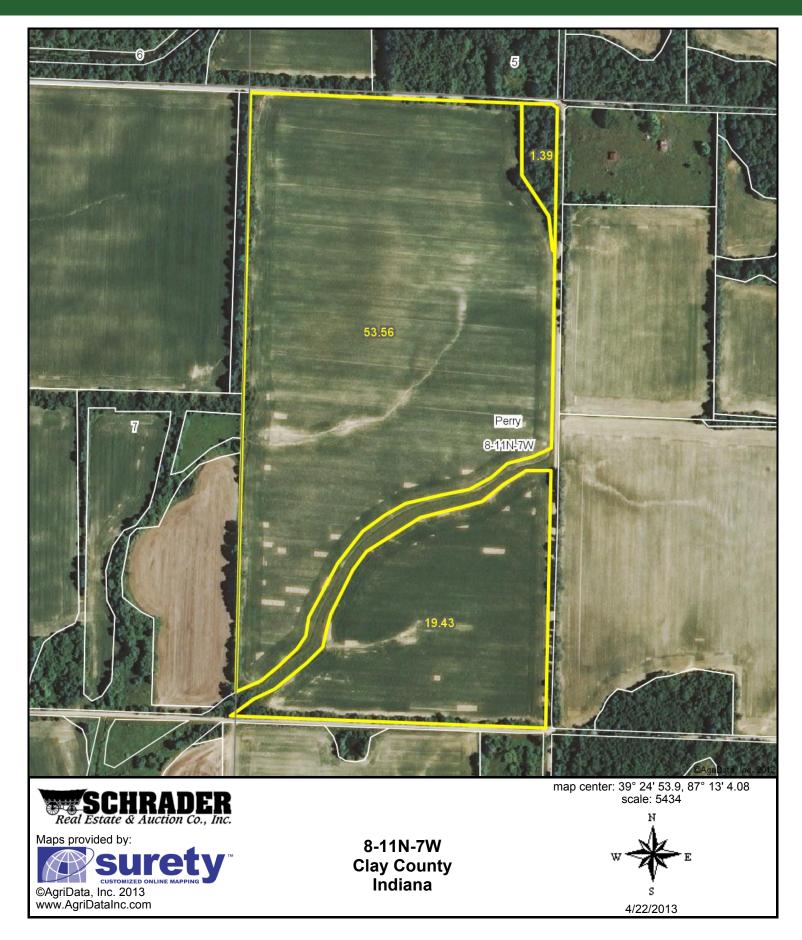

## **TRACTS 32-34**

Field borders provided by Farm Service Agency as of 5/21/2008. Soils data provided by USDA and NRCS. 

 State:
 Indiana

 County:
 Clay

 Location:
 8-11N-7W

 Township:
 Perry

 Acres:
 44.1