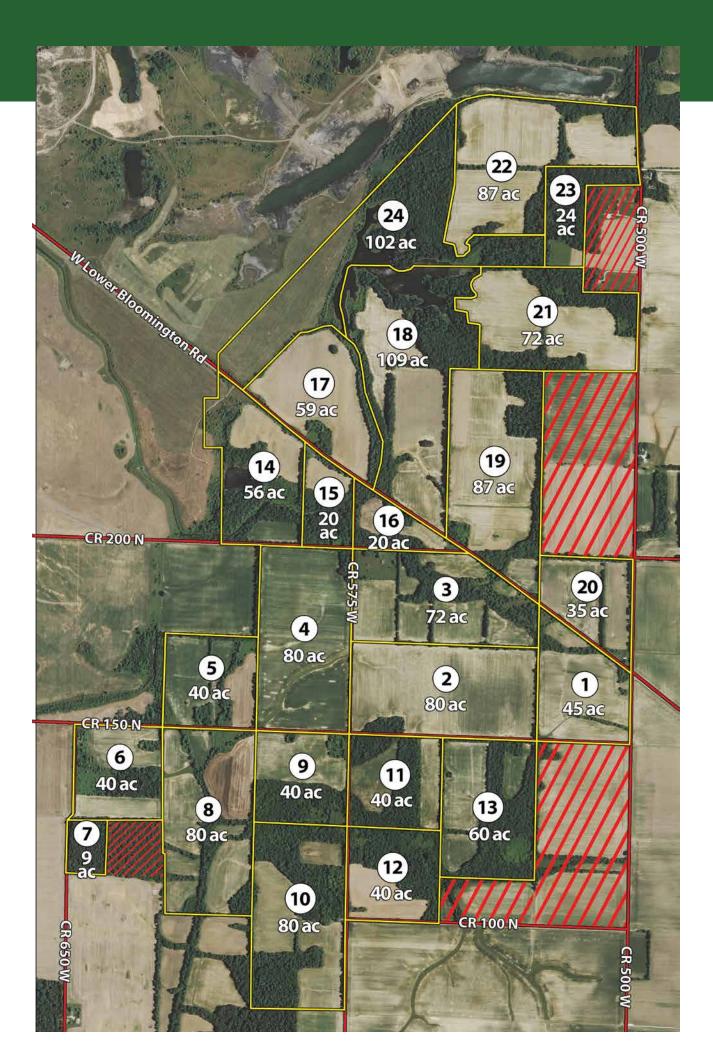

sfer and return this form via fax to: **260-244-4431**.

I understand and agree to the above statements.

WITNESS the following duly authorized signature and seal:

| Registered Bidder's signature |
|-------------------------------|
|-------------------------------|

Date

Printed Name

This document must be completed in full.

Upon receipt of this completed form and your deposit money, you will be sent a bidder number and password via e-mail. Please confirm your e-mail address below:

E-mail address of registered bidder:

Thank you for your cooperation. We hope your online bidding experience is satisfying and convenient. If you have any comments or suggestions, please send them to: kevin@schraderauction.com.

G:BradHorrall/RLFChinookOnlineBidderRegistrationForm6-10-13

# LOCATION MAPS





## **TRACTS 1-24**



## **TRACTS 25-31**







## **TRACTS 32-34**









Field borders provided by Farm Service Agency as of 5/21/2008. Soils data provided by USDA and NRCS. 

 State:
 Indiana

 County:
 Clay

 Location:
 8-11N-7W

 Township:
 Perry

 Acres:
 44.1

 Date:
 4/22/2013

Real Estate & Auction Co., Inc.

Maps provided by: Surety ©AgriData, Inc 2012 www.AgriDataInc.com

| Code | Soil Description                             | Acres | Percent<br>of field | Non-Irr<br>Class<br>Legend | Non-Irr<br>Class | Corn | Grass<br>legume<br>hay | Pasture | Soybeans | Winter<br>wheat |
|------|----------------------------------------------|-------|---------------------|----------------------------|------------------|------|------------------------|---------|----------|-----------------|