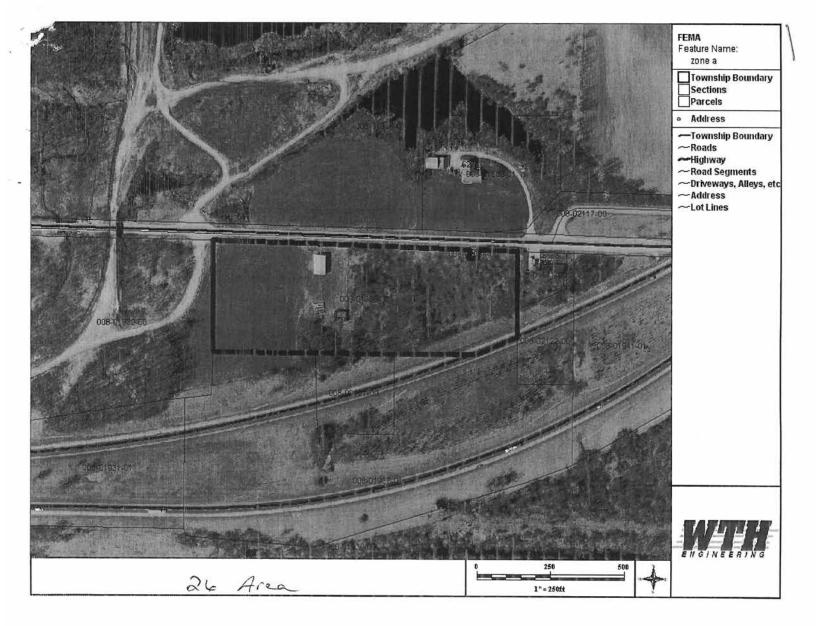

| 0.00<br>314.82<br>ZED FOR CLAY COUNT<br>DARD OF ACCOUNTS /<br>ANY<br>es LLC<br>LOIT RES PTRC RAT<br>52.3631<br>629.64<br>0.00<br>0.00<br>0.00<br>0.00                                                              |





-32-100-007.000-011 RLF CHINOOK PROPERTIES LLC

PT NW/4 NE/4 32-12-7 8.735A RLF CHINOOK PROPERTIES LLC 523 S CASCADE AVE, SUITE E COLORADO SPRINGS, CO 80903 OWNERSHIP - Deeded Owner

Tax ID 008-01936-00

PARCEL NUMBER 11-03-32-100-007.000-011

ADMINISTRATIVE INFORMATION

TRANSFER OF OWNERSHIP 09/01/2006 Date

06/23/2005 MEADOWLARK FARMS INC LCC INDIANA LLC Bk/Pg: 81, \$4250000 ŝ Bk/Pg: 68, 2107 27.8

## AGRICULTURAL

TAXING DISTRICT INFORMATION Property Class 199 Agri Other agricultural use

CLAY

Area

District Corporation Jurisdiction

Section & Plat

032.000 011 1125 800 11 Neighborhood 1111028 POSEY C132 2

Property Address Parent Parcel Number 008-01930-00

| POSEY TOWNSHIP |                    |                                       |                                         | VALUA