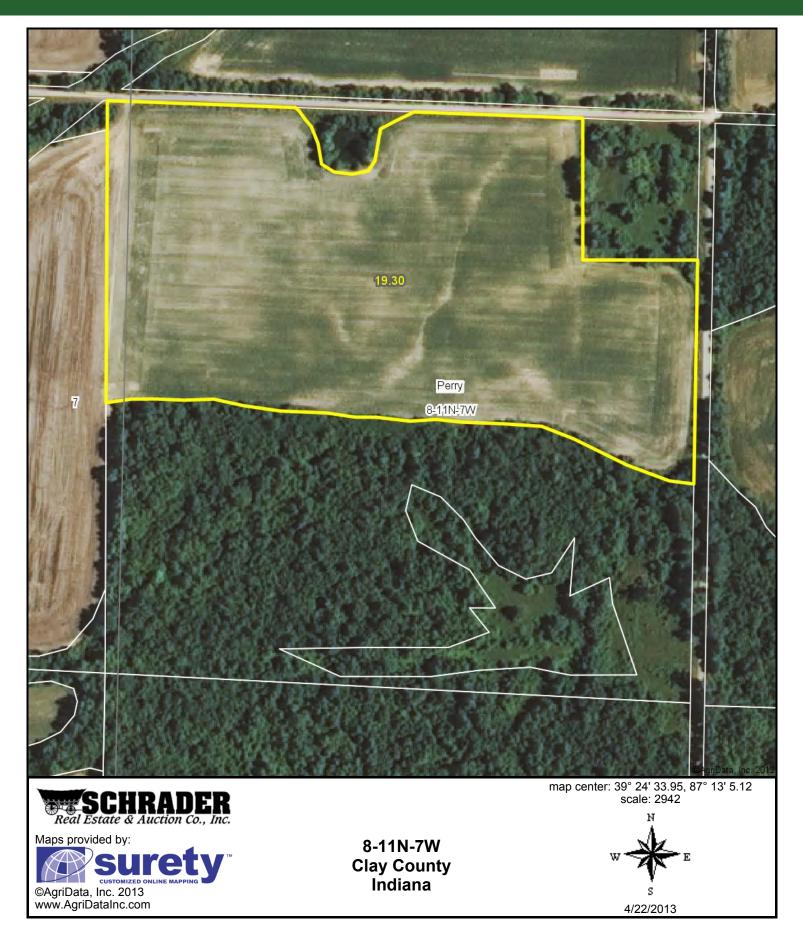

t slopes, eroded                  | 4.8   | 24.8%               |                            | lle | 130  | 4.3                    | 8.6     | 46       | 59              |
| CcC3 | Cincinnati silt loam, 6 to 12 percent slopes, severely eroded | 3.1   | 16.2%               |                            | IVe | 110  | 3.6                    | 7.3     | 39       | 50              |
| PkB2 | Pike silt loam, 2 to 6 percent slopes, eroded                 | 1     | 5.2%                |                            | lle | 135  | 4.5                    | 8.9     | 47       | 68              |
|      | Weighted Average                                              |       |                     |                            |     |      | 3.4                    | 6.8     | 46       | 46.5            |





Soils Map





Field borders provided by Farm Service Agency as of 5/21/2008. Soils data provided by USDA and NRCS.



| Code             | Soil Description                                              | Acres | Percent<br>of field | Non-Irr<br>Class<br>Legend | Irr  | Corn | Grass<br>legume<br>hay | Pasture | Soybeans | Winter<br>wheat |
|------------------|---------------------------------------------------------------|-------|---------------------|----------------------------|------|------|------------------------|---------|----------|-----------------|
| IvA              | Iva silt loam, 0 to 2 percent slopes                          | 13.1  | 36.5%               |                            | llw  | 165  | 5.4                    | 10.9    | 54       | 74              |
| AvB2