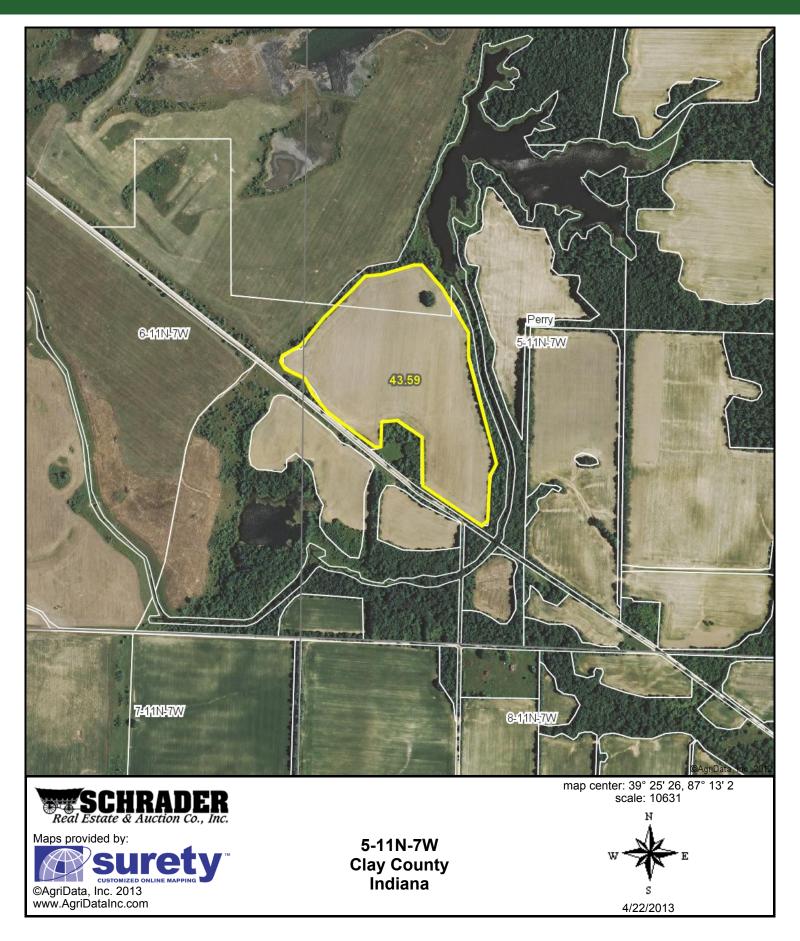

## **TRACTS 32-34**

Field borders provided by Farm Service Agency as of 5/21/2008. Soils data provided by USDA and NRCS. 

 State:
 Indiana

 County:
 Clay

 Location:
 8-11N-7W

 Township:
 Perry

 Acres:
 44.1

 Date:
 4/22/2013

Real Estate & Auction Co., Inc.

Maps provided by: Surety ©AgriData, Inc 2012 www.AgriDataInc.com

| Code | Soil Description                             | Acres | Percent<br>of field | Non-Irr<br>Class<br>Legend | Non-Irr<br>Class | Corn | Grass<br>legume<br>hay | Pasture | Soybeans | Winter<br>wheat |
|------|----------------------------------------------|-------|---------------------|----------------------------|------------------|------|------------------------|---------|----------|-----------------|
| CoA  | Cory silt loam, 0 to 2 percent slopes        | 18.9  | 42.9%               |                            | llw              | 170  | 5.6                    | 11.2    | 54       | 77              |
| Но   | Hoosierville silt loam                       | 10.2  | 23.2%               |                            | Illw             | 175  | 5.8                    | 11.6    | 53       | 70              |
| AvB2 | Ava silt loam, 2 to 6 percent slopes, eroded | 9.4   | 21.2%               |                            | lle              | 130  | 4.3                    | 8.6     | 46       | 59              |
| IvA  | Iva silt loam, 0 to 2 percent slopes         | 5.6   | 12.6%               |                            | llw              | 165  | 5.4                    | 10.9    | 54       | 74              |
|      | Weighted Average 1                           |       |                     |                            |                  |      |                        | 10.7    | 52       | 71.1            |