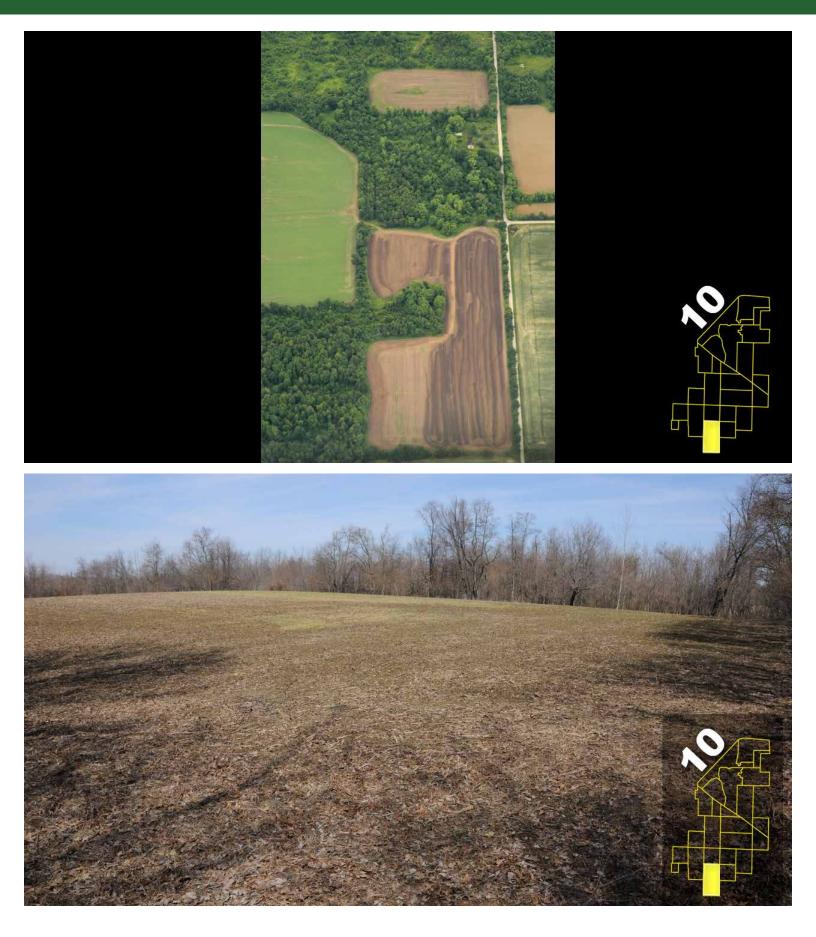

nspection**-When the septic construction has been completed, the septic installer will notify the health department. A representative from the health department will perform a final inspection of the construction. Upon approval of the construction, the system may be covered and used.

If you have questions at any point in this process, please give us a call at (812) 448-9021.

Per Bill Hale, Clay County Health Department:

Water wells require a permit through the Health Department as well. This envolves an application and permit fee of \$50.00. The well permit is usually obtained by the well driller. Bill Hale, REHS Clay County Health Department 1214 E. National Ave. Suite B110 Brazil, IN. 47834 812-448-9021 office 812-798-4006 cell billh@claycountyin.gov

# PHOTOGRAPHY



































































950 North Liberty Drive, Columbia City, IN 46725 800.451.2709 / 260.244.7606 www.schraderauction.com