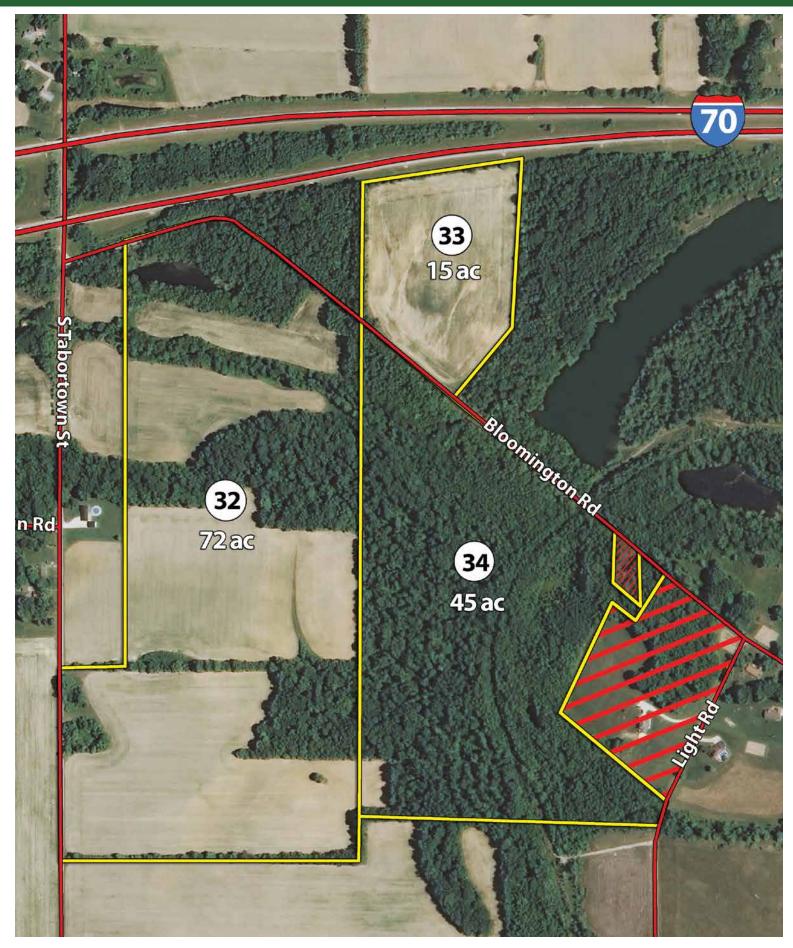

## **TRACTS 32-34**

Field borders provided by Farm Service Agency as of 5/21/2008. Soils data provided by USDA and NRCS. 

 State:
 Indiana

 County:
 Clay

 Location:
 8-11N-7W

 Township:
 Perry

 Acres:
 44.1