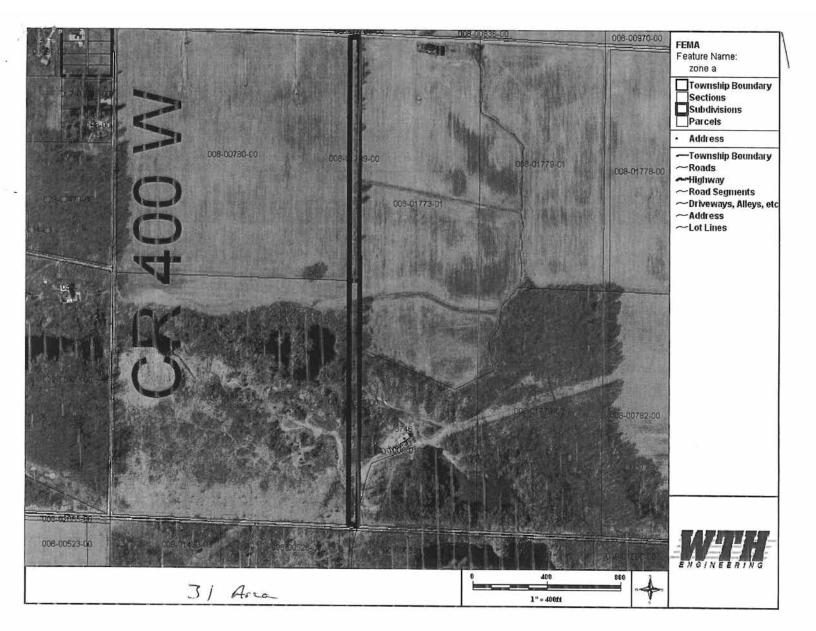

## **TRACTS 32-34**

Field borders provided by Farm Service Agency as of 5/21/2008. Soils data provided by USDA and NRCS. 

 State:
 Indiana

 County:
 Clay

 Location:
 8-11N-7W

 Township:
 Perry

 Acres:
 44.1