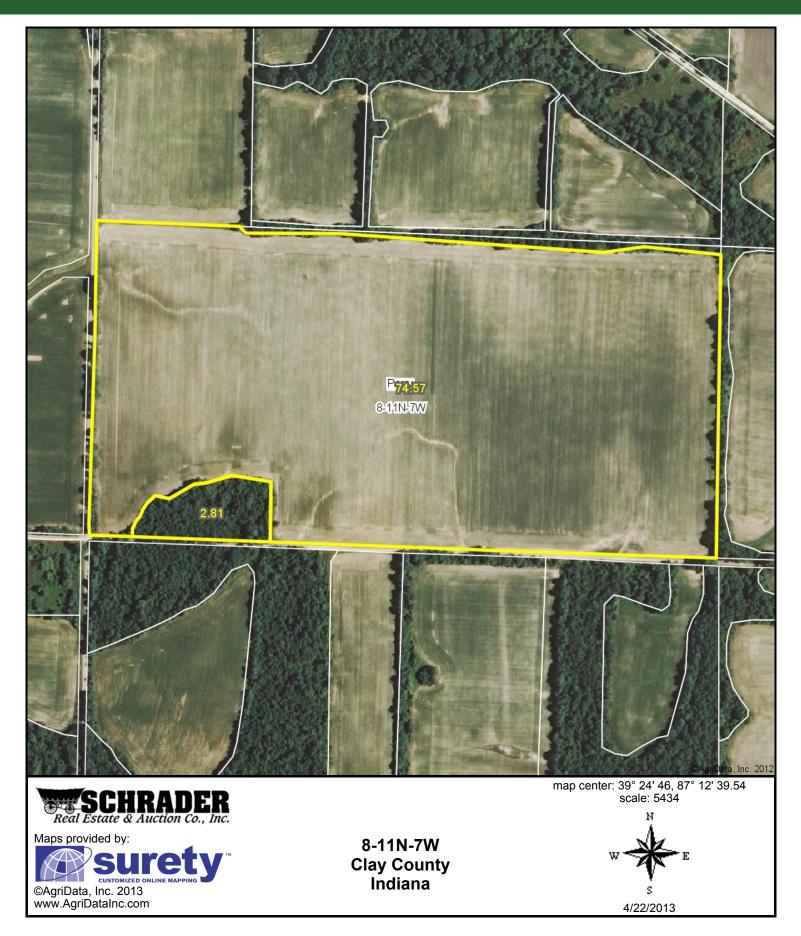

## **TRACTS 32-34**

Field borders provided by Farm Service Agency as of 5/21/2008. Soils data provided by USDA and NRCS. 

 State:
 Indiana

 County:
 Clay

 Location:
 8-11N-7W

 Township:
 Perry

 Acres:
 44.1

 Date:
 4/22/2013

Real Estate & Auction Co., Inc.

Maps provided by: Surety ©AgriData, Inc 2012 www.AgriDataInc.com

| Code | Soil Description                             | Acres | Percent<br>of field | Non-Irr<br>Class<br>Legend | Non-Irr<br>Class | Corn | Grass<br>legume<br>hay | Pasture | Soybeans | Winter<br>wheat |
|------|----------------------------------------------|-------|---------------------|----------------------------|------------------|------|------------------------|---------|----------|-----------------|
| CoA  | Cory silt loam, 0 to 2 percent slopes        | 18.9  | 42.9%               |                            | llw              | 170  | 5.6                    | 11.2    | 54       | 77              |
| Но   | Hoosierville silt loam                       | 10.2  | 23.2%               |                            | Illw             | 175  | 5.8                    | 11.6    | 53       | 70              |
| AvB2 | Ava silt loam, 2 to 6 percent slopes, eroded | 9.4   | 21.2%               |                            | lle              | 130  | 4.3                    | 8.6     | 46       | 59              |
| IvA  | Iva silt loam, 0 to 2 percent slopes         | 5.6   | 12.6%               |                            | llw              | 165  | 5.4                    | 10.9    | 54       | 74              |
|      | Weighted Average 1                           |       |                     |                            |                  |      |                        | 10.7    | 52       | 71.1            |