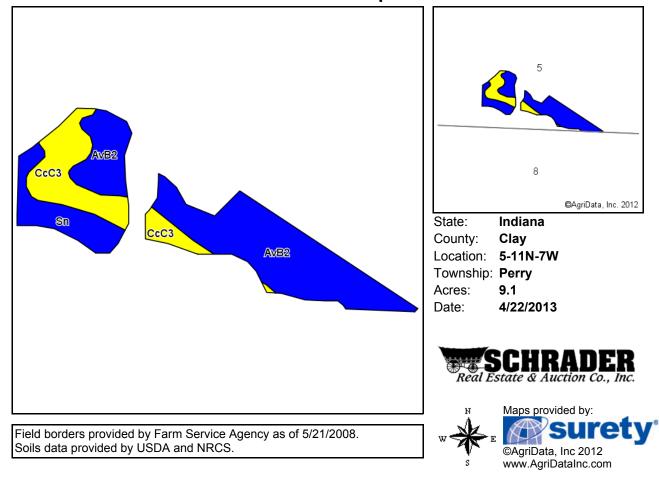

Field borders provided by Farm Service Agency as of 5/21/2008. Soils data provided by USDA and NRCS.

County:ClayLocation:7-11N-7WTownship:PerryAcres:33.7Date:4/22/2013

| Code | Soil Description                                              | Acres | Percent<br>of field | Non-Irr<br>Class<br>Legend | Irr    | Corn  | Grass<br>legume<br>hay | Pasture | Soybeans | Winter<br>wheat |
|------|---------------------------------------------------------------|-------|---------------------|----------------------------|--------|-------|------------------------|---------|----------|-----------------|
| AvB2 | Ava silt loam, 2 to 6 percent slopes, eroded                  | 17.7  | 52.6%               |                            | lle    | 130   | 4.3                    | 8.6     | 46       | 59              |
| IvA  | Iva silt loam, 0 to 2 percent slopes                          | 4.7   | 14.0%               |                            | llw    | 165   | 5.4                    | 10.9    | 54       | 74              |
| Но   | Hoosierville silt loam                                        | 4     | 11.8%               |                            | lllw   | 175   | 5.8                    | 11.6    | 53       | 70              |
| Ne   | Newark silt loam, frequently flooded                          | 3.6   | 10.5%               |                            | llw    | 130   |                        |         | 42       |                 |
| CcC3 | Cincinnati silt loam, 6 to 12 percent slopes, severely eroded | 3     | 8.9%                |                            | IVe    | 110   | 3.6                    | 7.3     | 39       | 50              |
| CoA  | Cory silt loam, 0 to 2 percent slopes                         | 0.7   | 2.1%                |                            | llw    | 170   | 5.6                    | 11.2    | 54       | 77              |
|      |                                                               |       | Wei                 | ghted Av                   | /erage | 139.1 | 4.1                    | 8.3     | 47       | 55.7            |

Soils Map

Soils Map AVB2 MuB2 7 ÌvA CCC2 ©AgriData, Inc. 2012 State: Indiana County: Clay Location: 7-11N-7W Township: Perry Acres: 20.9 Date: 4/22/2013 CcC2 MuB2 HH MA R DER A) AvB2 Real Estate & Auction Co., Inc. Maps provided by: ы

Field borders provided by Farm Service Agency as of 5/21/2008. Soils data provided by USDA and NRCS.

©AgriData, Inc 2012 www.AgriDataInc.com

|      |                                                      | 152.6 | 5.1              | 10.1 | 52.6 | 68.9                   |         |          |                 |
|------|------------------------------------------------------|-------|------------------|------|------|------------------------|---------|----------|-----------------|
| CcC2 | Cincinnati silt loam, 6 to 12 percent slopes, eroded | 0.2   | 0.7%             | llle | 120  | 4                      | 7.9     | 42       | 54              |
| AvB2 | Ava silt loam, 2 to 6 percent slopes, eroded         | 1.8   | 8.6%             | lle  | 130  | 4.3                    | 8.6     | 46       | 59              |
| IvA  | Iva silt loam, 0 to 2 percent slopes                 | 6.6   | 31.3%            | llw  | 165  | 5.4                    | 10.9    | 54       | 74              |
| MuB2 | Muren silt loam, 2 to 6 percent slopes, eroded       | 12.3  | 59.3%            | lle  | 150  | 5                      | 9.9     | 53       | 68              |
| Code | Soil Description                                     | Acres | Percent of field |      |      | Grass<br>legume<br>hay | Pasture | Soybeans | Winter<br>wheat |