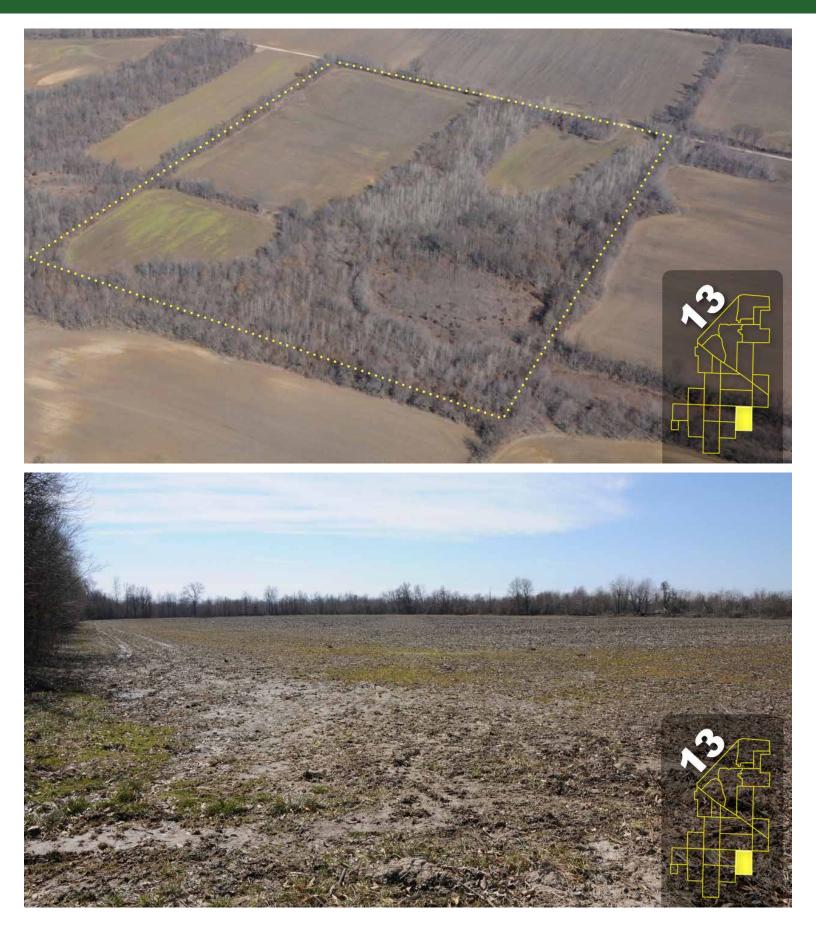

ion**-When the septic construction has been completed, the septic installer will notify the health department. A representative from the health department will perform a final inspection of the construction. Upon approval of the construction, the system may be covered and used.

If you have questions at any point in this process, please give us a call at (812) 448-9021.

Per Bill Hale, Clay County Health Department:

Water wells require a permit through the Health Department as well. This envolves an application and permit fee of \$50.00. The well permit is usually obtained by the well driller. Bill Hale, REHS Clay County Health Department 1214 E. National Ave. Suite B110 Brazil, IN. 47834 812-448-9021 office 812-798-4006 cell billh@claycountyin.gov

# PHOTOGRAPHY



































































950 North Liberty Drive, Columbia City, IN 46725 800.451.2709 / 260.244.7606 www.schraderauction.com