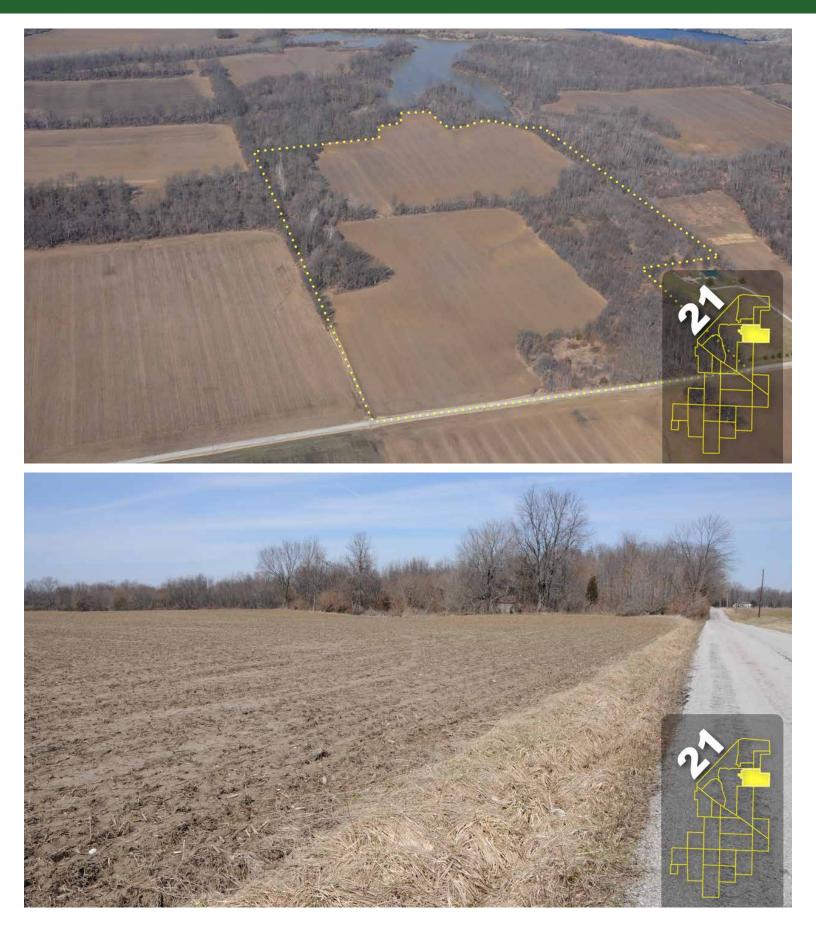

septic construction has been completed, the septic installer will notify the health department. A representative from the health department will perform a final inspection of the construction. Upon approval of the construction, the system may be covered and used.

If you have questions at any point in this process, please give us a call at (812) 448-9021.

Per Bill Hale, Clay County Health Department:

Water wells require a permit through the Health Department as well. This envolves an application and permit fee of \$50.00. The well permit is usually obtained by the well driller. Bill Hale, REHS Clay County Health Department 1214 E. National Ave. Suite B110 Brazil, IN. 47834 812-448-9021 office 812-798-4006 cell billh@claycountyin.gov

# PHOTOGRAPHY



































































950 North Liberty Drive, Columbia City, IN 46725 800.451.2709 / 260.244.7606 www.schraderauction.com