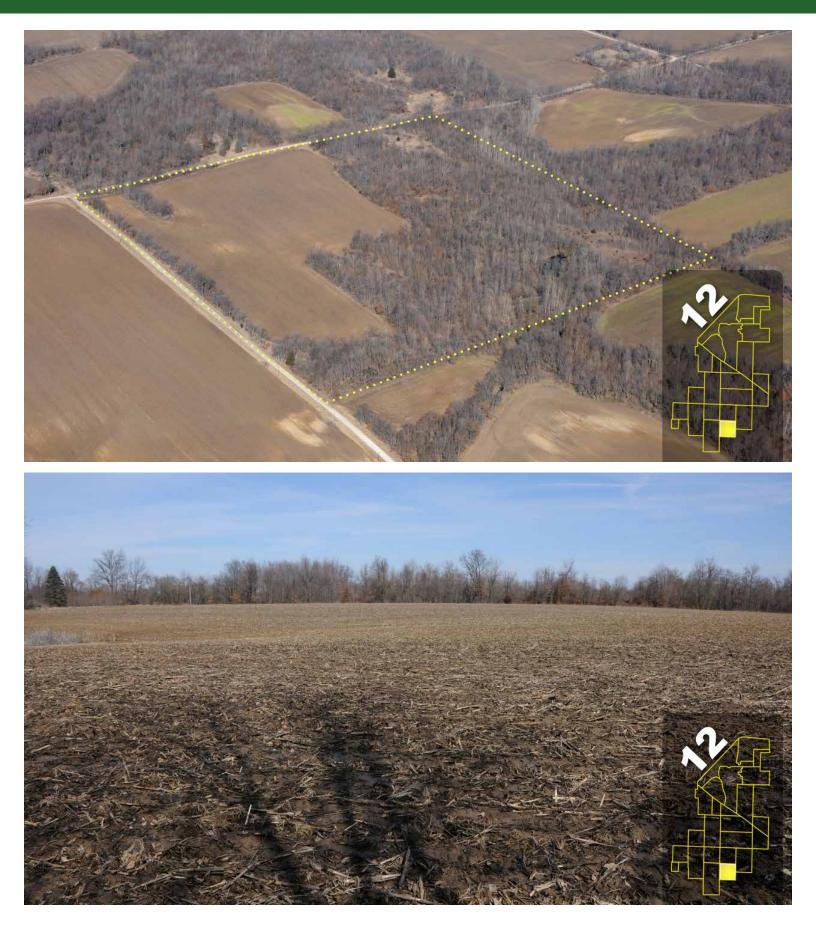

ction**-When the septic construction has been completed, the septic installer will notify the health department. A representative from the health department will perform a final inspection of the construction. Upon approval of the construction, the system may be covered and used.

If you have questions at any point in this process, please give us a call at (812) 448-9021.

Per Bill Hale, Clay County Health Department:

Water wells require a permit through the Health Department as well. This envolves an application and permit fee of \$50.00. The well permit is usually obtained by the well driller. Bill Hale, REHS Clay County Health Department 1214 E. National Ave. Suite B110 Brazil, IN. 47834 812-448-9021 office 812-798-4006 cell billh@claycountyin.gov

# PHOTOGRAPHY



































































950 North Liberty Drive, Columbia City, IN 46725 800.451.2709 / 260.244.7606 www.schraderauction.com