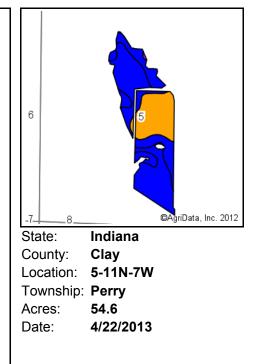

## **TRACTS 32-34**

Field borders provided by Farm Service Agency as of 5/21/2008. Soils data provided by USDA and NRCS. 

 State:
 Indiana

 County:
 Clay

 Location:
 8-11N-7W

 Township:
 Perry

 Acres:
 44.1

 Date:
 4/22/2013

Real Estate & Auction Co., Inc.

Maps provided by: Surety ©AgriData, Inc 2012 www.AgriDataInc.com

| Code | Soil Description                             | Acres | Percent<br>of field | Non-Irr<br>Class<br>Legend | Non-Irr<br>Class | Corn | Grass<br>legume<br>hay | Pasture | Soybeans | Winter<br>wheat |
|------|----------------------------------------------|-------|---------------------|----------------------------|------------------|------|------------------------|---------|----------|-----------------|
| CoA  | Cory silt loam, 0 to 2 percent slopes        | 18.9  | 42.9%               |                            | llw              | 170  | 5.6                    | 11.2    | 54       | 77              |
| Но   | Hoosierville silt loam                       | 10.2  | 23.2%               |                            | Illw             | 175  | 5.8                    | 11.6    | 53       | 70              |
| AvB2 | Ava silt loam, 2 to 6 percent slopes, eroded | 9.4   | 21.2%               |                            | lle              | 130  | 4.3                    | 8.6     | 46       | 59              |
| IvA  | Iva silt loam, 0 to 2 percent slopes         | 5.6   | 12.6%               |                            | llw              | 165  | 5.4                    | 10.9    | 54       | 74              |
|      | Weighted Average 1                           |       |                     |                            |                  |      |                        | 10.7    | 52       | 71.1            |