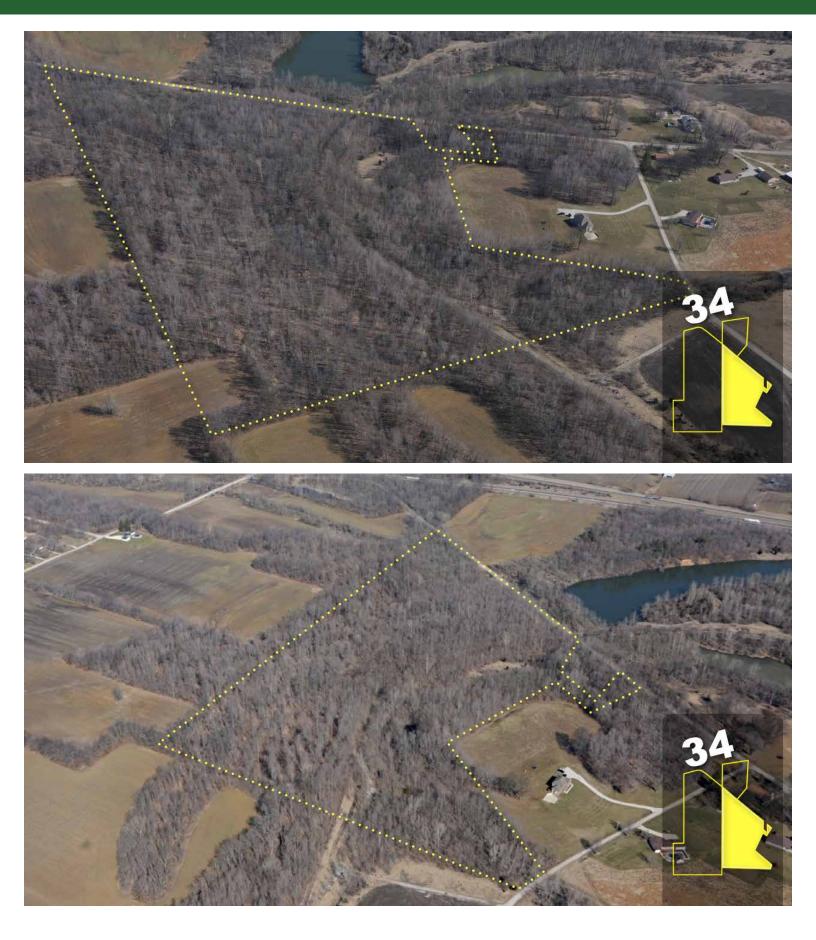

## **TRACTS 32-34**

Field borders provided by Farm Service Agency as of 5/21/2008. Soils data provided by USDA and NRCS. 

 State:
 Indiana

 County:
 Clay

 Location:
 8-11N-7W

 Township:
 Perry

 Acres:
 44.1