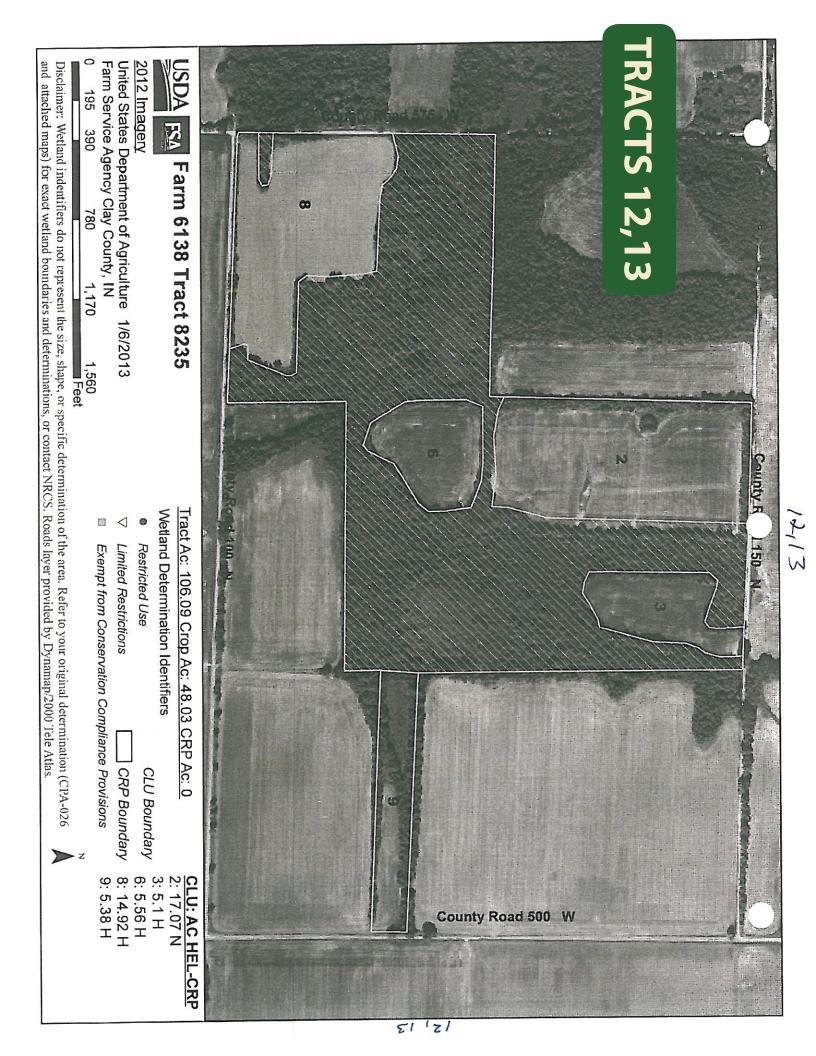

# **FSA 156 EZ**

| Clay<br>Report ID: FSA-156                                                             | EZ                                                                                       | Ab                                                                                    | Far                | partment of Agricult<br>m Service Agency<br>ted 156 Farm Re               |                                                              | FARM: 6<br>Prepared: 2/<br>Crop Year: 20<br>Page: 3 | 20/13 9:54 AM<br>013 |
|----------------------------------------------------------------------------------------|------------------------------------------------------------------------------------------|---------------------------------------------------------------------------------------|--------------------|---------------------------------------------------------------------------|--------------------------------------------------------------|-----------------------------------------------------|----------------------|
| Tract Number: 8234                                                                     | Description:                                                                             | 8234                                                                                  |                    |                                                                           |                                                              |                                                     | FAV/WR               |
| BIA Range Unit Num                                                                     | nber:                                                                                    |                                                                                       |                    |                                                                           |                                                              |                                                     | History              |
| HEL Status: NHEL:                                                                      | no agricultural commo                                                                    | dity planted on ur                                                                    | ndetermin          | ned fields                                                                | ACT                                                          | 1 (Pt)                                              | N                    |
| Wetland Status: Tr                                                                     | ract does not contain a                                                                  | wetland                                                                               |                    |                                                                           |                                                              | - (/                                                |                      |
| WL Violations: No                                                                      | one                                                                                      |                                                                                       |                    |                                                                           |                                                              |                                                     |                      |
| Farmland                                                                               | Cropland                                                                                 | DCP                                                                                   |                    |                                                                           |                                                              | CRP                                                 |                      |
| 39.0                                                                                   | 33.1                                                                                     | Cropland<br>33.1                                                                      |                    | 0.0                                                                       | WRP/EWP                                                      | Cropland                                            | GRP                  |
| State<br>Conservation                                                                  | Other<br>Conservation                                                                    | Effective<br>DCP Croplan                                                              | d                  | Double                                                                    | 0.0                                                          | 0.0                                                 | 0.0                  |
| 0.0                                                                                    | 0.0                                                                                      | 33.1                                                                                  | L                  | Cropped<br>0.0                                                            | MPL/FWP<br>0.0                                               |                                                     |                      |
|                                                                                        |                                                                                          |                                                                                       |                    | 0.0                                                                       | 0.0                                                          |                                                     |                      |
| Crop                                                                                   | Base<br>Acreage                                                                          | Direct<br>Vield                                                                       | CC<br>Yiald        | CCC-505<br>CRP Reduction                                                  | PTPP<br>Reduction                                            |                                                     |                      |
| WHEAT                                                                                  | 0.8                                                                                      | 12                                                                                    | 42                 | 0.0                                                                       | 0.0                                                          |                                                     |                      |
| CORN                                                                                   | 18.0                                                                                     | 104                                                                                   | 104                | 0.0                                                                       | 0.0                                                          |                                                     |                      |
| SOYBEANS                                                                               | 8.9                                                                                      | 34                                                                                    | 34                 | 0.0                                                                       | 0.0                                                          |                                                     |                      |
| Total Base                                                                             | Acres: 27.7                                                                              |                                                                                       |                    |                                                                           |                                                              |                                                     |                      |
| whers: RLF CHINOC                                                                      | DK PROPERTIES LLC                                                                        |                                                                                       |                    |                                                                           |                                                              |                                                     |                      |
| ract Number: 8235<br>IA Range Unit Numb                                                |                                                                                          | 11N R7W SEC 8                                                                         | PERRY              |                                                                           | стс -                                                        | 12,13                                               | FAV/WR<br>History    |
| EL Status: HEL: con                                                                    | servation system is be                                                                   | ing actively appli                                                                    | ed                 |                                                                           |                                                              |                                                     |                      |
|                                                                                        |                                                                                          |                                                                                       |                    |                                                                           |                                                              |                                                     | N                    |
| etland Status: We                                                                      | lland determinations no                                                                  | t complete                                                                            |                    |                                                                           |                                                              | 2,13                                                | N                    |
| L Violations: Non                                                                      |                                                                                          | ot complete                                                                           |                    |                                                                           |                                                              | 2,13                                                | N                    |
| 'L Violations: Non<br>Farmland                                                         | e<br>Cropland                                                                            | DCP<br>Cropland                                                                       |                    | WBP                                                                       | WRP/EWP                                                      | CRP<br>Cropland                                     | GRP                  |
| L Violations: Non                                                                      | e                                                                                        | DCP                                                                                   |                    |                                                                           |                                                              | CRP                                                 |                      |
| 'L Violations: Non<br>Farmland                                                         | e<br>Cropland                                                                            | DCP<br>Cropland                                                                       |                    | WBP                                                                       | WRP/EWP                                                      | CRP<br>Cropland                                     | GRP                  |
| 'L Violations: Non<br>Farmland<br>106.1<br>State                                       | e<br>Cropland<br>48.0<br>Other                                                           | DCP<br>Cropland<br>49.2<br>Effective                                                  |                    | WBP<br>0.0<br>Double                                                      | WRP/EWP<br>0.0                                               | CRP<br>Cropland                                     | GRP                  |
| L Violations: Non<br>Farmland<br>106.1<br>State<br>Conservation                        | e<br>Cropland<br>48.0<br>Other<br>Conservation<br>0.0                                    | DCP<br>Cropland<br>49.2<br>Effective<br>DCP Cropland<br>49.2                          |                    | WBP<br>0.0<br>Double<br>Cropped<br>0.0                                    | WRP/EWP<br>0.0<br>MPL/FWP<br>0.0                             | CRP<br>Cropland                                     | GRP                  |
| L Violations: Non<br>Farmland<br>106.1<br>State<br>Conservation                        | e<br>Cropland<br>48.0<br>Other<br>Conservation                                           | DCP<br>Cropland<br>49.2<br>Effective<br>DCP Cropland<br>49.2<br>Direct                |                    | WBP<br>0.0<br>Double<br>Cropped                                           | WRP/EWP<br>0.0<br>MPL/FWP                                    | CRP<br>Cropland                                     | GRP                  |
| L Violations: Non<br>Farmland<br>106.1<br>State<br>Conservation<br>0.0                 | e<br>Cropland<br>48.0<br>Other<br>Conservation<br>0.0<br>Base                            | DCP<br>Cropland<br>49.2<br>Effective<br>DCP Cropland<br>49.2<br>Direct                | CC                 | WBP<br>0.0<br>Double<br>Cropped<br>0.0<br>CCC-505                         | WRP/EWP<br>0.0<br>MPL/FWP<br>0.0<br>PTPP                     | CRP<br>Cropland                                     | GRP                  |
| L Violations: Non<br>Farmland<br>106.1<br>State<br>Conservation<br>0.0<br>Crop         | e<br>Cropland<br>48.0<br>Other<br>Conservation<br>0.0<br>Base<br>Acreage                 | DCP<br>Cropland<br>49.2<br>Effective<br>DCP Cropland<br>49.2<br>Direct<br>Yield       | CC<br>Yield        | WBP<br>0.0<br>Double<br>Cropped<br>0.0<br>CCC-505<br>CRP Reduction        | WRP/EWP<br>0.0<br>MPL/FWP<br>0.0<br>PTPP<br>Reduction        | CRP<br>Cropland                                     | GRP                  |
| L Violations: Non<br>Farmland<br>106.1<br>State<br>Conservation<br>0.0<br>Crop<br>CORN | e<br>Cropland<br>48.0<br>Other<br>Conservation<br>0.0<br>Base<br>Acreage<br>23.4<br>25.8 | DCP<br>Cropland<br>49.2<br>Effective<br>DCP Cropland<br>49.2<br>Direct<br>Yield<br>97 | CC<br>Yield<br>128 | WBP<br>0.0<br>Double<br>Cropped<br>0.0<br>CCC-505<br>CRP Reduction<br>0.0 | WRP/EWP<br>0.0<br>MPL/FWP<br>0.0<br>PTPP<br>Reduction<br>0.0 | CRP<br>Cropland                                     | GRP                  |