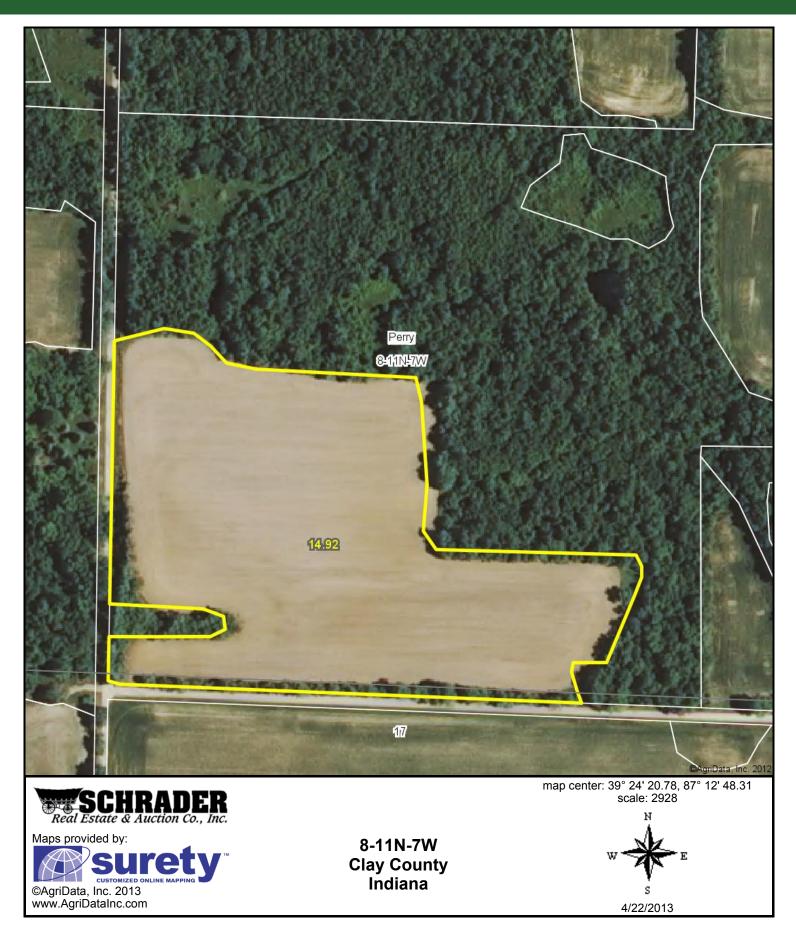

## **TRACTS 32-34**

Field borders provided by Farm Service Agency as of 5/21/2008. Soils data provided by USDA and NRCS. 

 State:
 Indiana

 County:
 Clay

 Location:
 8-11N-7W

 Township:
 Perry

 Acres:
 44.1

 Date:
 4/22/2013

Real Estate & Auction Co., Inc.

Maps provided by: Surety ©AgriData, Inc 2012 www.AgriDataInc.com

| Code | Soil Description                             | Acres | Percent<br>of field | Non-Irr<br>Class<br>Legend | Non-Irr<br>Class | Corn | Grass<br>legume<br>hay | Pasture | Soybeans | Winter<br>wheat |
|------|----------------------------------------------|-------|---------------------|----------------------------|------------------|------|------------------------|---------|----------|-----------------|
| CoA  | Cory silt loam, 0 to 2 percent slopes        | 18.9  | 42.9%               |                            | llw              | 170  | 5.6                    | 11.2    | 54       | 77              |
| Но   | Hoosierville silt loam                       | 10.2  | 23.2%               |                            | Illw             | 175  | 5.8                    | 11.6    | 53       | 70              |
| AvB2 | Ava silt loam, 2 to 6 percent slopes, eroded | 9.4   | 21.2%               |                            | lle              | 130  | 4.3                    | 8.6     | 46       | 59              |
| IvA  | Iva silt loam, 0 to 2 percent slopes         | 5.6   | 12.6%               |                            | llw              | 165  | 5.4                    | 10.9    | 54       | 74              |
|      | Weighted Average 1                           |       |                     |                            |                  |      |                        | 10.7    | 52       | 71.1            |