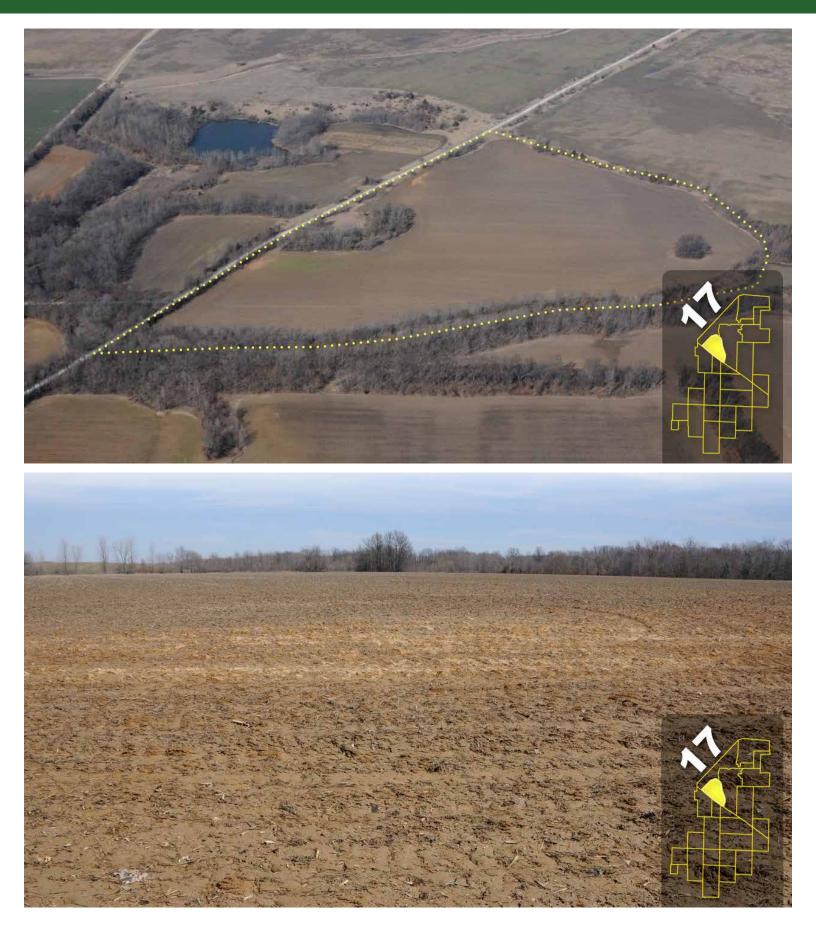

When the septic construction has been completed, the septic installer will notify the health department. A representative from the health department will perform a final inspection of the construction. Upon approval of the construction, the system may be covered and used.

If you have questions at any point in this process, please give us a call at (812) 448-9021.

Per Bill Hale, Clay County Health Department:

Water wells require a permit through the Health Department as well. This envolves an application and permit fee of \$50.00. The well permit is usually obtained by the well driller. Bill Hale, REHS Clay County Health Department 1214 E. National Ave. Suite B110 Brazil, IN. 47834 812-448-9021 office 812-798-4006 cell billh@claycountyin.gov

# PHOTOGRAPHY



































































950 North Liberty Drive, Columbia City, IN 46725 800.451.2709 / 260.244.7606 www.schraderauction.com