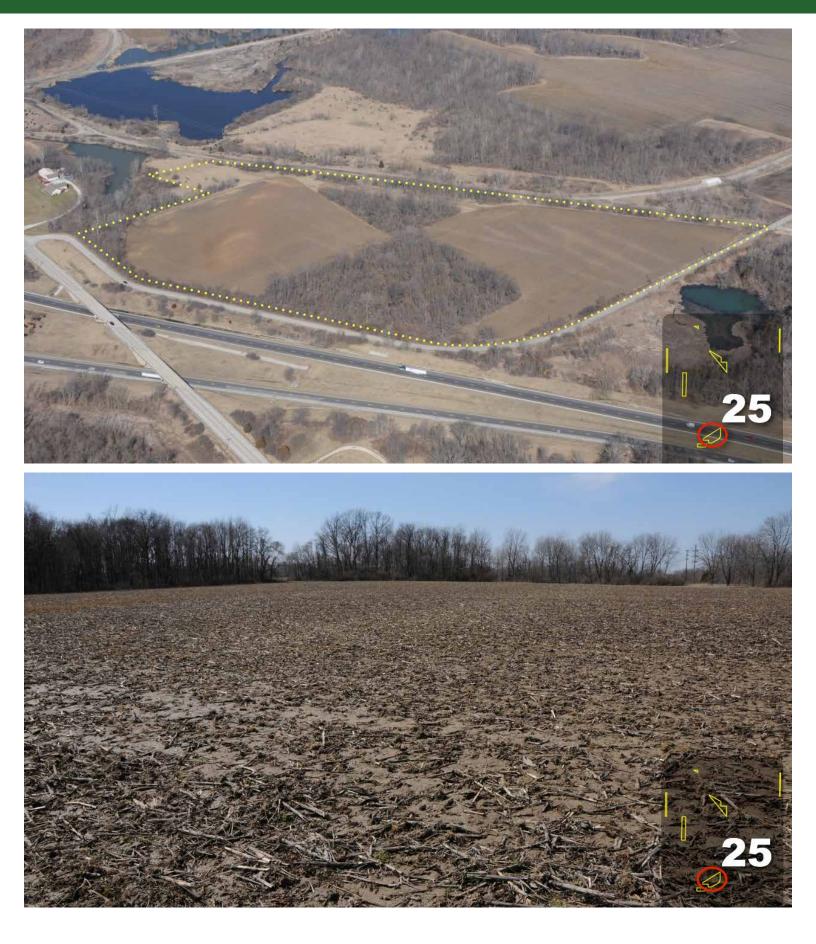

nstruction has been completed, the septic installer will notify the health department. A representative from the health department will perform a final inspection of the construction. Upon approval of the construction, the system may be covered and used.

If you have questions at any point in this process, please give us a call at (812) 448-9021.

Per Bill Hale, Clay County Health Department:

Water wells require a permit through the Health Department as well. This envolves an application and permit fee of \$50.00. The well permit is usually obtained by the well driller. Bill Hale, REHS Clay County Health Department 1214 E. National Ave. Suite B110 Brazil, IN. 47834 812-448-9021 office 812-798-4006 cell billh@claycountyin.gov

# PHOTOGRAPHY



































































950 North Liberty Drive, Columbia City, IN 46725 800.451.2709 / 260.244.7606 www.schraderauction.com