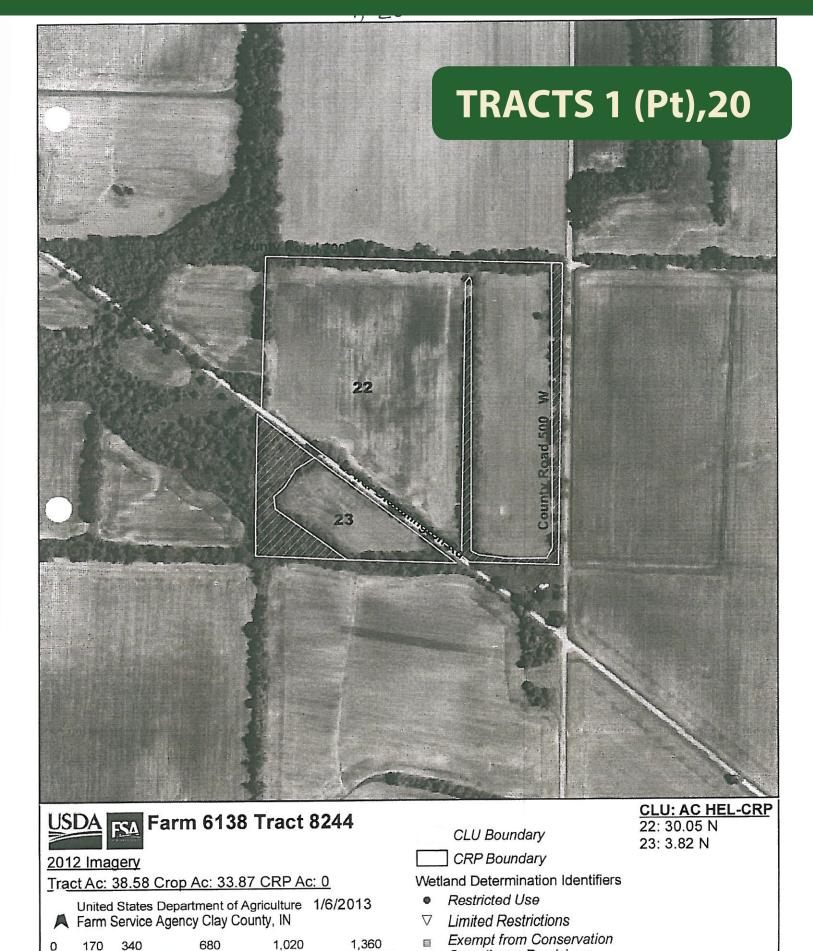

| -                         |             |                          |                   |                                                   |                           |  |  |  |

.

Owners: RLF CHINOOK PROPERTIES LLC

Other Producers: None





| CRP B | oundary |
|-------|---------|
|       |         |

Wetland Determination Identifiers

- Restricted Use
- ∇ Limited Restrictions

Exempt from Conservation Compliance Provisions

Disclaimer: Wetland indentifiers do not represent the size, shape, or specific determination of the area. Refer to your original determination (CPA-026

1,360 Feet

2012 Imagery

170

n

340

Tract Ac: 39.03 Crop Ac: 33.07 CRP Ac: 0

United States Department of Agriculture 1/6/2013 Farm Service Agency Clay County, IN

680

1,020



Disclaimer: Wetland indentifiers do not represent the size, shape, or specific determination of the area. Refer to your original determination (CPA-026

Feet

Compliance Provisions



2

County Road 150 No

4

# **TRACTS 2,11**









2012 Imagery

Tract Ac: 74.38 Crop Ac: 72.99 CRP Ac: 0

United States Department of Agriculture 1/6/2013 Farm Service Agency Clay County, IN 0 170 340 680 1,020 1,360

Restricted Use 0

 $\nabla$ Limited Restrictions

CRP Boundary

Exempt from Conservation Compliance Provisions

Wetland Determination Identifiers

3: 19.43 N

Disclaimer: Wetland indentifiers do not represent the size, shape, or specific determination of the area. Refer to your original determination (CPA-026 and attached maps) for exact wetland boundaries and determinations, or contact NRC