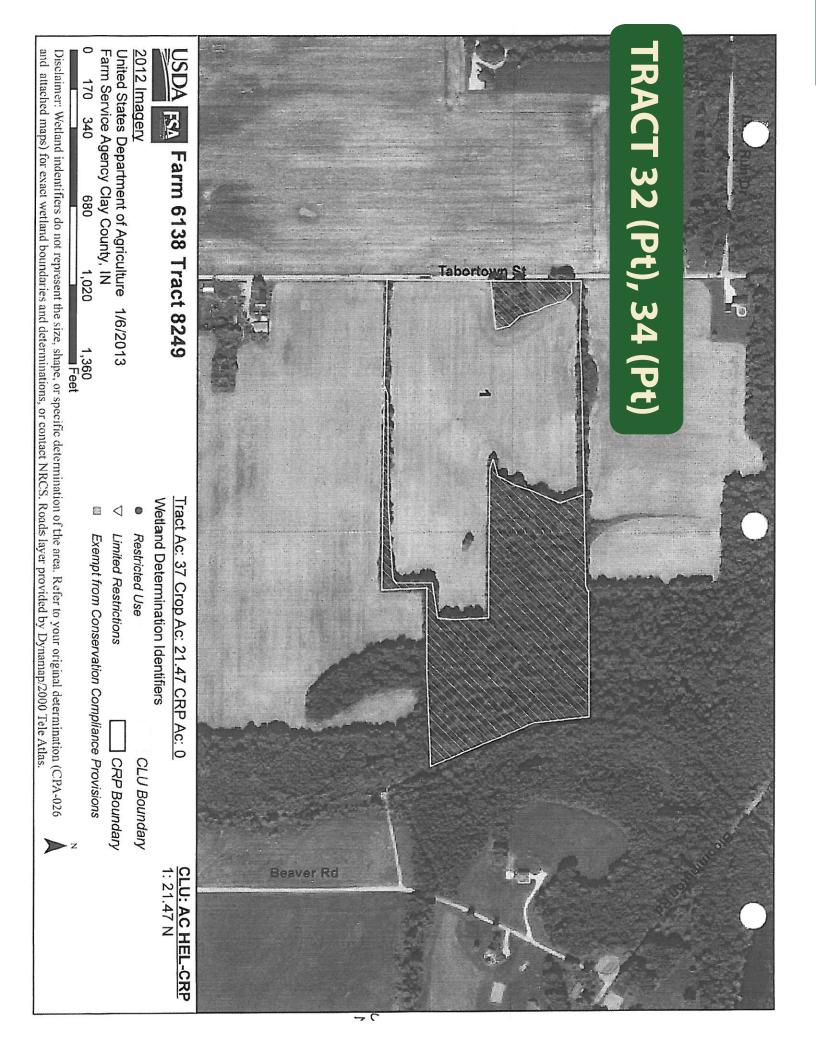

## **TRACTS 32-34**

Field borders provided by Farm Service Agency as of 5/21/2008. Soils data provided by USDA and NRCS. 

 State:
 Indiana

 County:
 Clay

 Location:
 8-11N-7W

 Township:
 Perry

 Acres:
 44.1