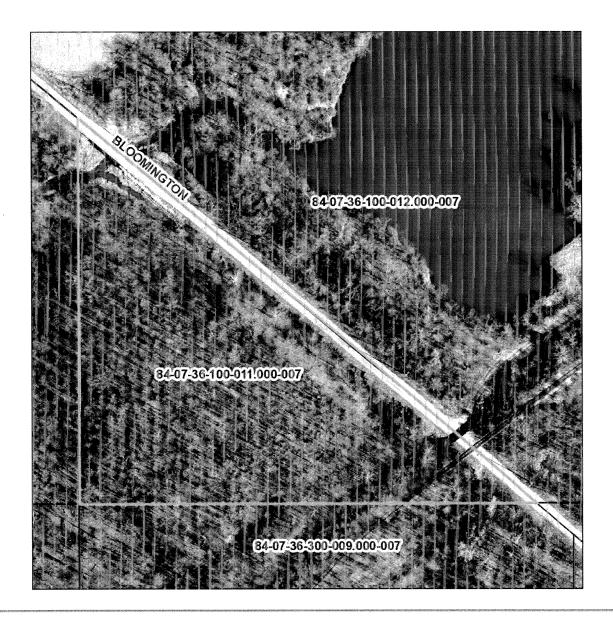

## **TRACTS 1-24**

## **TRACTS 25-31**

## **TRACTS 32-34**

Field borders provided by Farm Service Agency as of 5/21/2008. Soils data provided by USDA and NRCS. 

 State:
 Indiana

 County:
 Clay

 Location:
 8-11N-7W

 Township:
 Perry

 Acres:
 44.1