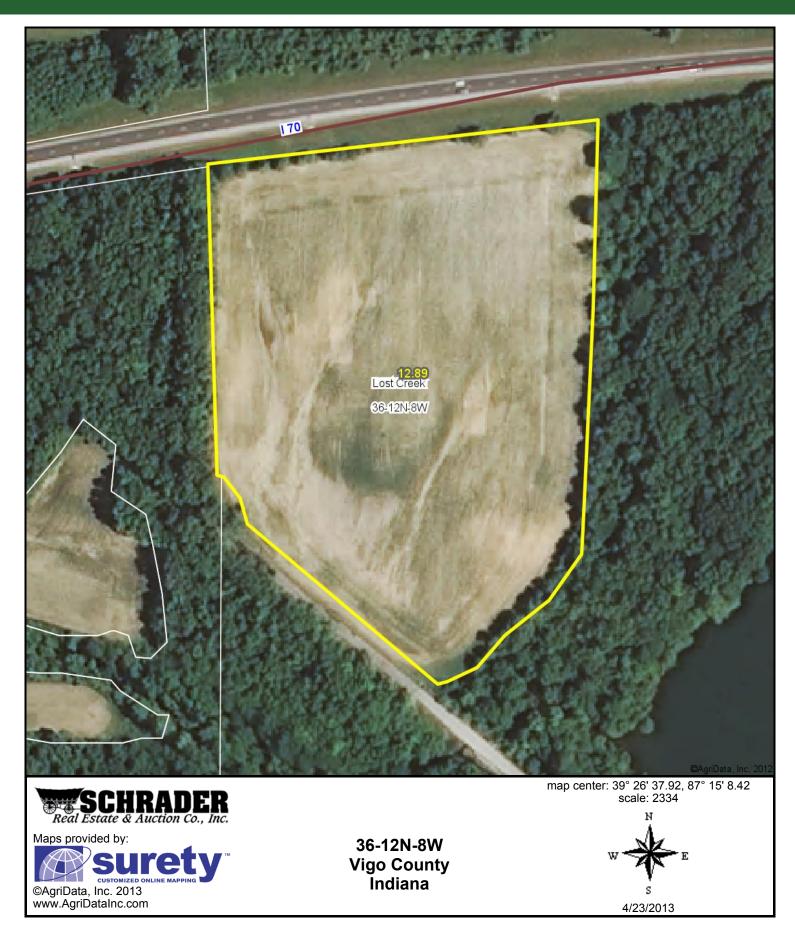

#### 170 35 ©AgriData, Inc. 2012 State: Indiana County: Vigo Location: 36-12N-8W Township: Lost Creek 49.9 Acres: Date: 4/23/2013

5 CHRADER Real Estate & Auction Co., Inc.

Maps provided by: urety° 5 ©AgriData, Inc 2012 www.AgriDataInc.com