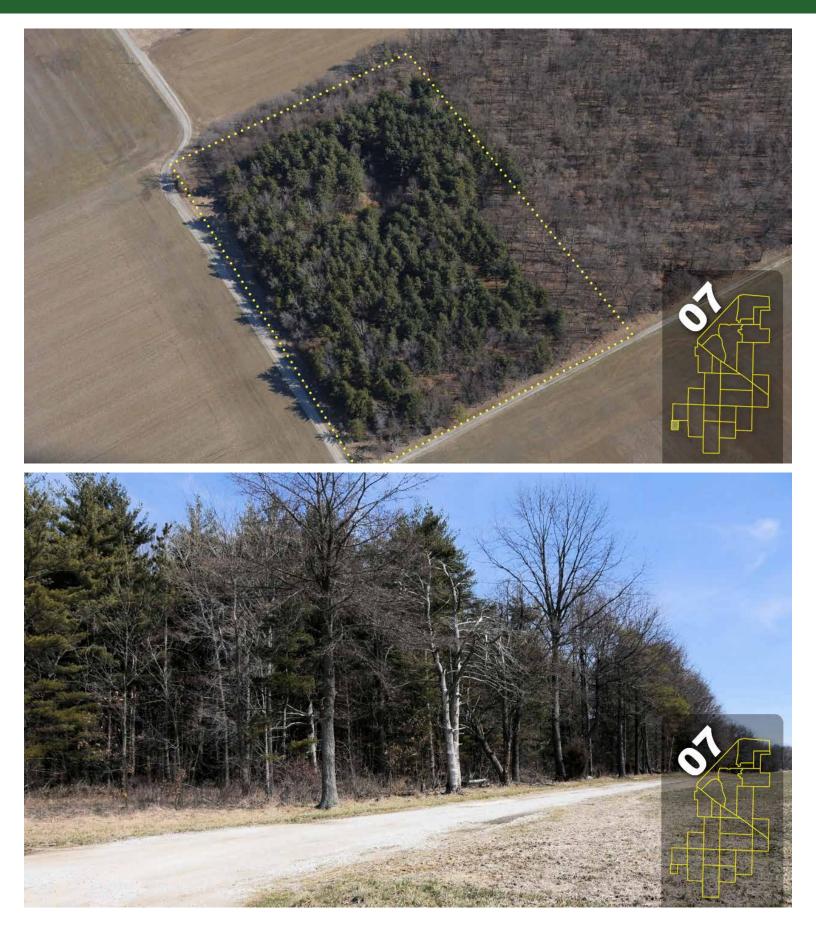

inal Inspection**-When the septic construction has been completed, the septic installer will notify the health department. A representative from the health department will perform a final inspection of the construction. Upon approval of the construction, the system may be covered and used.

If you have questions at any point in this process, please give us a call at (812) 448-9021.

Per Bill Hale, Clay County Health Department:

Water wells require a permit through the Health Department as well. This envolves an application and permit fee of \$50.00. The well permit is usually obtained by the well driller. Bill Hale, REHS Clay County Health Department 1214 E. National Ave. Suite B110 Brazil, IN. 47834 812-448-9021 office 812-798-4006 cell billh@claycountyin.gov

# PHOTOGRAPHY



































































950 North Liberty Drive, Columbia City, IN 46725 800.451.2709 / 260.244.7606 www.schraderauction.com