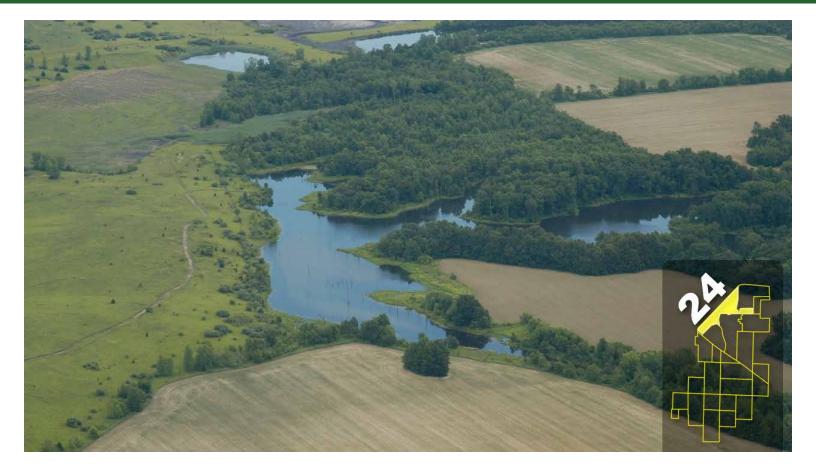

c construction has been completed, the septic installer will notify the health department. A representative from the health department will perform a final inspection of the construction. Upon approval of the construction, the system may be covered and used.

If you have questions at any point in this process, please give us a call at (812) 448-9021.

Per Bill Hale, Clay County Health Department:

Water wells require a permit through the Health Department as well. This envolves an application and permit fee of \$50.00. The well permit is usually obtained by the well driller. Bill Hale, REHS Clay County Health Department 1214 E. National Ave. Suite B110 Brazil, IN. 47834 812-448-9021 office 812-798-4006 cell billh@claycountyin.gov

# PHOTOGRAPHY



































































950 North Liberty Drive, Columbia City, IN 46725 800.451.2709 / 260.244.7606 www.schraderauction.com