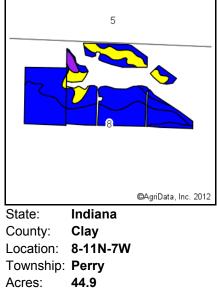

## **TRACTS 32-34**

Field borders provided by Farm Service Agency as of 5/21/2008. Soils data provided by USDA and NRCS. 

 State:
 Indiana

 County:
 Clay

 Location:
 8-11N-7W

 Township:
 Perry

 Acres:
 44.1