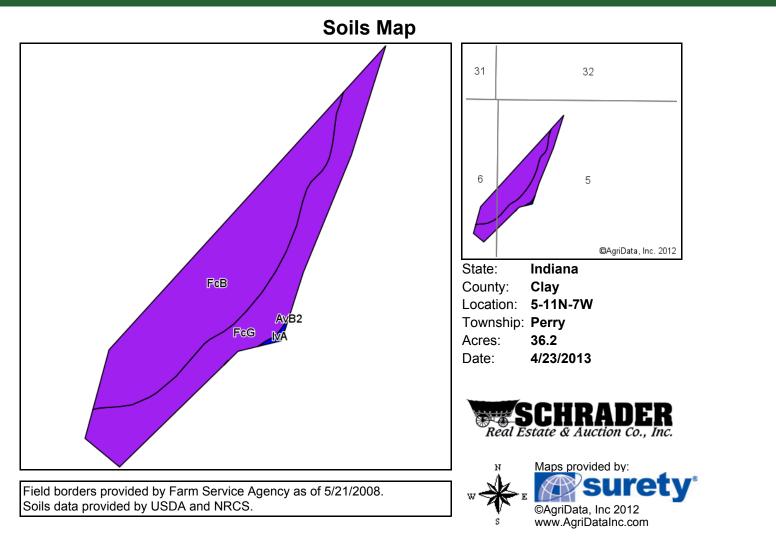

| Code | Soil Description                                         | Acres | Percent<br>of field | Non-Irr<br>Class<br>Legend | Irr    | Corn | Grass<br>legume<br>hay | Pasture | Soybeans | Winter<br>wheat |
|------|----------------------------------------------------------|-------|---------------------|----------------------------|--------|------|------------------------|---------|----------|-----------------|
| FcB  | Fairpoint shaly silt loam, 0 to 8 percent slopes         | 21.3  | 58.9%               |                            | Vle    | 115  | 3.8                    | 7.6     | 40       | 58              |
| FcG  | Fairpoint shaly silty clay loam, 33 to 90 percent slopes | 14.7  | 40.6%               |                            | VIIe   |      | 1.8                    | 3.6     |          |                 |
| lvA  | Iva silt loam, 0 to 2 percent slopes                     | 0.2   | 0.5%                |                            | llw    | 165  | 5.4                    | 10.9    | 54       | 74              |
|      |                                                          |       | Wei                 | ghted Av                   | /erage | 68.6 | 3                      | 6       | 23.8     | 34.5            |