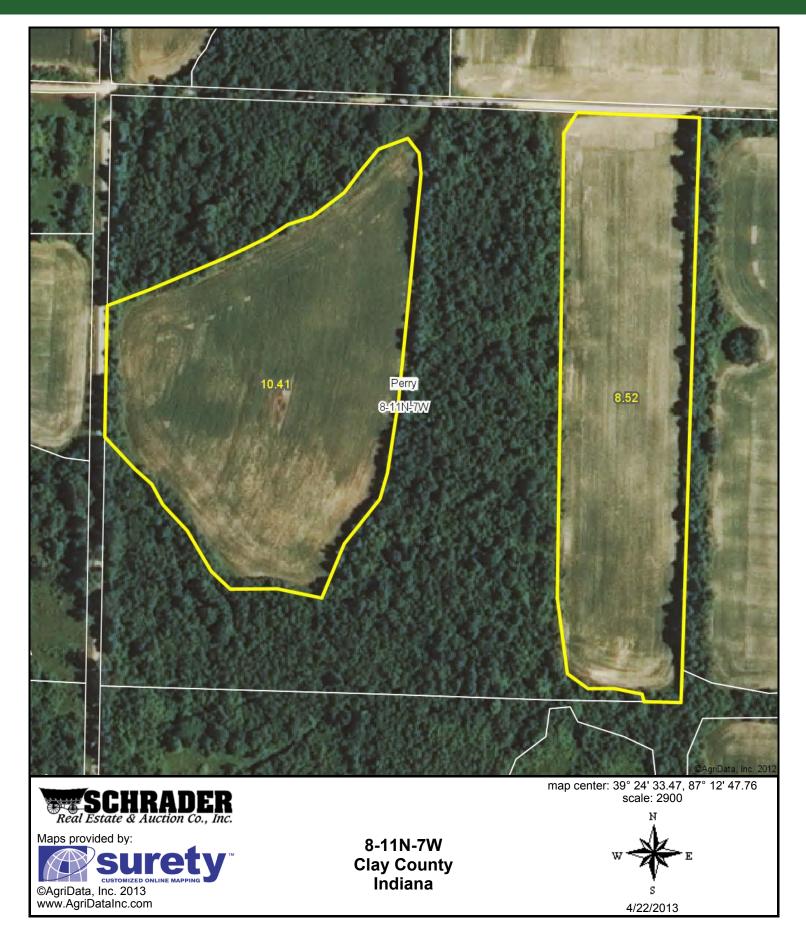

## **TRACTS 32-34**

Field borders provided by Farm Service Agency as of 5/21/2008. Soils data provided by USDA and NRCS. 

 State:
 Indiana

 County:
 Clay

 Location:
 8-11N-7W

 Township:
 Perry

 Acres:
 44.1

 Date:
 4/22/2013

Real Estate & Auction Co., Inc.

Maps provided by: Surety ©AgriData, Inc 2012 www.AgriDataInc.com

| Code | Soil Description                             | Acres | Percent<br>of field | Non-Irr<br>Class<br>Legend | Non-Irr<br>Class | Corn | Grass<br>legume<br>hay | Pasture | Soybeans | Winter<br>wheat |
|------|----------------------------------------------|-------|---------------------|----------------------------|------------------|------|------------------------|---------|----------|-----------------|
| CoA  | Cory silt loam, 0 to 2 percent slopes        | 18.9  | 42.9%               |                            | llw              | 170  | 5.6                    | 11.2    | 54       | 77              |
| Но   | Hoosierville silt loam                       | 10.2  | 23.2%               |                            | Illw             | 175  | 5.8                    | 11.6    | 53       | 70              |
| AvB2 | Ava silt loam, 2 to 6 percent slopes, eroded | 9.4   | 21.2%               |                            | lle              | 130  | 4.3                    | 8.6     | 46       | 59              |
| IvA  | Iva silt loam, 0 to 2 percent slopes         | 5.6   | 12.6%               |                            | llw              | 165  | 5.4                    | 10.9    | 54       | 74              |
|      | Weighted Average 1                           |       |                     |                            |                  |      |                        | 10.7    | 52       | 71.1            |