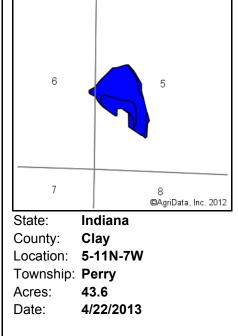

## **TRACTS 32-34**

Field borders provided by Farm Service Agency as of 5/21/2008. Soils data provided by USDA and NRCS. 

 State:
 Indiana

 County:
 Clay

 Location:
 8-11N-7W

 Township:
 Perry

 Acres:
 44.1

 Date:
 4/22/2013

Real Estate & Auction Co., Inc.

Maps provided by: Surety ©AgriData, Inc 2012 www.AgriDataInc.com

| Code | Soil Description                             | Acres | Percent<br>of field | Non-Irr<br>Class<br>Legend | Non-Irr<br>Class | Corn | Grass<br>legume<br>hay | Pasture | Soybeans | Winter<br>wheat |
|------|----------------------------------------------|-------|---------------------|----------------------------|------------------|------|------------------------|---------|----------|-----------------|
| CoA  | Cory silt loam, 0 to 2 percent slopes        | 18.9  | 42.9%               |                            | llw              | 170  | 5.6                    | 11.2    | 54       | 77              |
| Но   | Hoosierville silt loam                       | 10.2  | 23.2%               |                            | Illw             | 175  | 5.8                    | 11.6    | 53       | 70              |
| AvB2 | Ava silt loam, 2 to 6 percent slopes, eroded | 9.4   | 21.2%               |                            | lle              | 130  | 4.3                    | 8.6     | 46       | 59              |
| IvA  | Iva silt loam, 0 to 2 percent slopes         | 5.6   | 12.6%               |                            | llw              | 165  | 5.4                    | 10.9    | 54       | 74              |
|      | Weighted Average 1                           |       |                     |                            |                  |      |                        | 10.7    | 52       | 71.1            |