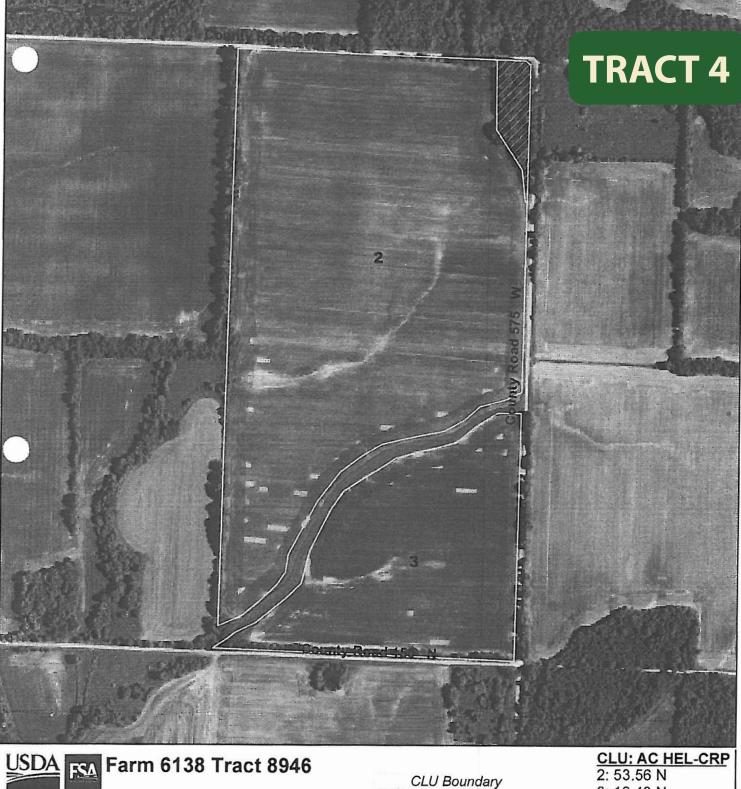

# **FSA INFORMATION**

# **FSA 156 EZ**

| Clay<br>Report ID: FSA-156                                                             | EZ                                                                                       | Ab                                                                                    | Far                | partment of Agricult<br>m Service Agency<br>ted 156 Farm Re               |                                                              | FARM: 6<br>Prepared: 2/<br>Crop Year: 20<br>Page: 3 | 20/13 9:54 AM<br>013 |
|----------------------------------------------------------------------------------------|------------------------------------------------------------------------------------------|---------------------------------------------------------------------------------------|--------------------|---------------------------------------------------------------------------|--------------------------------------------------------------|-----------------------------------------------------|----------------------|
| Tract Number: 8234                                                                     | Description:                                                                             | 8234                                                                                  |                    |                                                                           |                                                              |                                                     | FAV/WR               |
| BIA Range Unit Num                                                                     | nber:                                                                                    |                                                                                       |                    |                                                                           |                                                              |                                                     | History              |
| HEL Status: NHEL:                                                                      | no agricultural commo                                                                    | dity planted on ur                                                                    | ndetermin          | ned fields                                                                | ACT                                                          | 1 (Pt)                                              | N                    |
| Wetland Status: Tr                                                                     | ract does not contain a                                                                  | wetland                                                                               |                    |                                                                           |                                                              | - (/                                                |                      |
| WL Violations: No                                                                      | one                                                                                      |                                                                                       |                    |                                                                           |                                                              |                                                     |                      |
| Farmland                                                                               | Cropland                                                                                 | DCP                                                                                   |                    |                                                                           |                                                              | CRP                                                 |                      |
| 39.0                                                                                   | 33.1                                                                                     | Cropland<br>33.1                                                                      |                    | 0.0                                                                       | WRP/EWP                                                      | Cropland                                            | GRP                  |
| State<br>Conservation                                                                  | Other<br>Conservation                                                                    | Effective<br>DCP Croplan                                                              | d                  | Double                                                                    | 0.0                                                          | 0.0                                                 | 0.0                  |
| 0.0                                                                                    | 0.0                                                                                      | 33.1                                                                                  | L                  | Cropped<br>0.0                                                            | MPL/FWP<br>0.0                                               |                                                     |                      |
|                                                                                        |                                                                                          |                                                                                       |                    | 0.0                                                                       | 0.0                                                          |                                                     |                      |
| Crop                                                                                   | Base<br>Acreage                                                                          | Direct<br>Vield                                                                       | CC<br>Yiald        | CCC-505<br>CRP Reduction                                                  | PTPP<br>Reduction                                            |                                                     |                      |
| WHEAT                                                                                  | 0.8                                                                                      | 12                                                                                    | 42                 | 0.0                                                                       | 0.0                                                          |                                                     |                      |
| CORN                                                                                   | 18.0                                                                                     | 104                                                                                   | 104                | 0.0                                                                       | 0.0                                                          |                                                     |                      |
| SOYBEANS                                                                               | 8.9                                                                                      | 34                                                                                    | 34                 | 0.0                                                                       | 0.0                                                          |                                                     |                      |
| Total Base                                                                             | Acres: 27.7                                                                              |                                                                                       |                    |                                                                           |                                                              |                                                     |                      |
| whers: RLF CHINOC                                                                      | DK PROPERTIES LLC                                                                        |                                                                                       |                    |                                                                           |                                                              |                                                     |                      |
| ract Number: 8235<br>IA Range Unit Numb                                                |                                                                                          | 11N R7W SEC 8                                                                         | PERRY              |                                                                           | стс -                                                        | 12,13                                               | FAV/WR<br>History    |
| EL Status: HEL: con                                                                    | servation system is be                                                                   | ing actively appli                                                                    | ed                 |                                                                           |                                                              |                                                     |                      |
|                                                                                        |                                                                                          |                                                                                       |                    |                                                                           |                                                              |                                                     | N                    |
| etland Status: We                                                                      | lland determinations no                                                                  | t complete                                                                            |                    |                                                                           |                                                              | 2,13                                                | N                    |
| L Violations: Non                                                                      |                                                                                          | ot complete                                                                           |                    |                                                                           |                                                              | 2,13                                                | N                    |
| 'L Violations: Non<br>Farmland                                                         | e<br>Cropland                                                                            | DCP<br>Cropland                                                                       |                    | WBP                                                                       | WRP/EWP                                                      | CRP<br>Cropland                                     | GRP                  |
| L Violations: Non                                                                      | e                                                                                        | DCP                                                                                   |                    |                                                                           |                                                              | CRP                                                 |                      |
| 'L Violations: Non<br>Farmland                                                         | e<br>Cropland                                                                            | DCP<br>Cropland                                                                       |                    | WBP                                                                       | WRP/EWP                                                      | CRP<br>Cropland                                     | GRP                  |
| 'L Violations: Non<br>Farmland<br>106.1<br>State                                       | e<br>Cropland<br>48.0<br>Other                                                           | DCP<br>Cropland<br>49.2<br>Effective                                                  |                    | WBP<br>0.0<br>Double                                                      | WRP/EWP<br>0.0                                               | CRP<br>Cropland                                     | GRP                  |
| L Violations: Non<br>Farmland<br>106.1<br>State<br>Conservation                        | e<br>Cropland<br>48.0<br>Other<br>Conservation<br>0.0                                    | DCP<br>Cropland<br>49.2<br>Effective<br>DCP Cropland<br>49.2                          |                    | WBP<br>0.0<br>Double<br>Cropped<br>0.0                                    | WRP/EWP<br>0.0<br>MPL/FWP<br>0.0                             | CRP<br>Cropland                                     | GRP                  |
| L Violations: Non<br>Farmland<br>106.1<br>State<br>Conservation                        | e<br>Cropland<br>48.0<br>Other<br>Conservation                                           | DCP<br>Cropland<br>49.2<br>Effective<br>DCP Cropland<br>49.2<br>Direct                |                    | WBP<br>0.0<br>Double<br>Cropped                                           | WRP/EWP<br>0.0<br>MPL/FWP                                    | CRP<br>Cropland                                     | GRP                  |
| L Violations: Non<br>Farmland<br>106.1<br>State<br>Conservation<br>0.0                 | e<br>Cropland<br>48.0<br>Other<br>Conservation<br>0.0<br>Base                            | DCP<br>Cropland<br>49.2<br>Effective<br>DCP Cropland<br>49.2<br>Direct                | CC                 | WBP<br>0.0<br>Double<br>Cropped<br>0.0<br>CCC-505                         | WRP/EWP<br>0.0<br>MPL/FWP<br>0.0<br>PTPP                     | CRP<br>Cropland                                     | GRP                  |
| L Violations: Non<br>Farmland<br>106.1<br>State<br>Conservation<br>0.0<br>Crop         | e<br>Cropland<br>48.0<br>Other<br>Conservation<br>0.0<br>Base<br>Acreage                 | DCP<br>Cropland<br>49.2<br>Effective<br>DCP Cropland<br>49.2<br>Direct<br>Yield       | CC<br>Yield        | WBP<br>0.0<br>Double<br>Cropped<br>0.0<br>CCC-505<br>CRP Reduction        | WRP/EWP<br>0.0<br>MPL/FWP<br>0.0<br>PTPP<br>Reduction        | CRP<br>Cropland                                     | GRP                  |
| L Violations: Non<br>Farmland<br>106.1<br>State<br>Conservation<br>0.0<br>Crop<br>CORN | e<br>Cropland<br>48.0<br>Other<br>Conservation<br>0.0<br>Base<br>Acreage<br>23.4<br>25.8 | DCP<br>Cropland<br>49.2<br>Effective<br>DCP Cropland<br>49.2<br>Direct<br>Yield<br>97 | CC<br>Yield<br>128 | WBP<br>0.0<br>Double<br>Cropped<br>0.0<br>CCC-505<br>CRP Reduction<br>0.0 | WRP/EWP<br>0.0<br>MPL/FWP<br>0.0<br>PTPP<br>Reduction<br>0.0 | CRP<br>Cropland                                     | GRP                  |