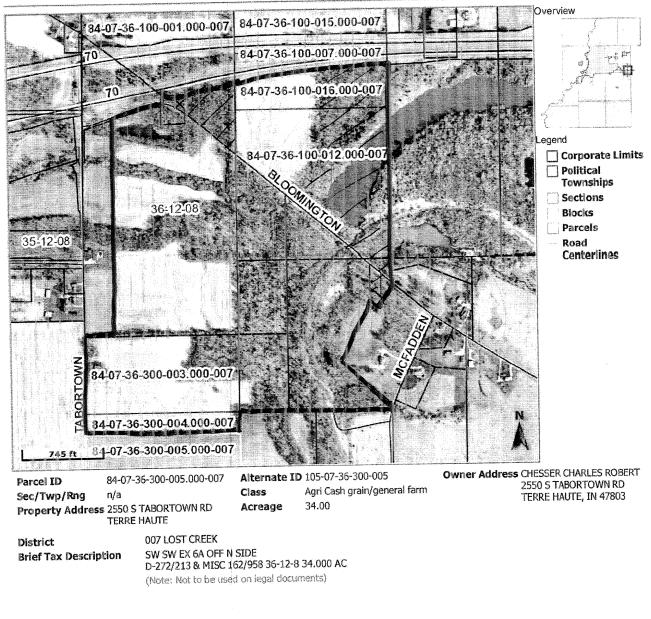

## **TRACTS 32-34**

Field borders provided by Farm Service Agency as of 5/21/2008. Soils data provided by USDA and NRCS. 

 State:
 Indiana

 County:
 Clay

 Location:
 8-11N-7W

 Township:
 Perry

 Acres:
 44.1