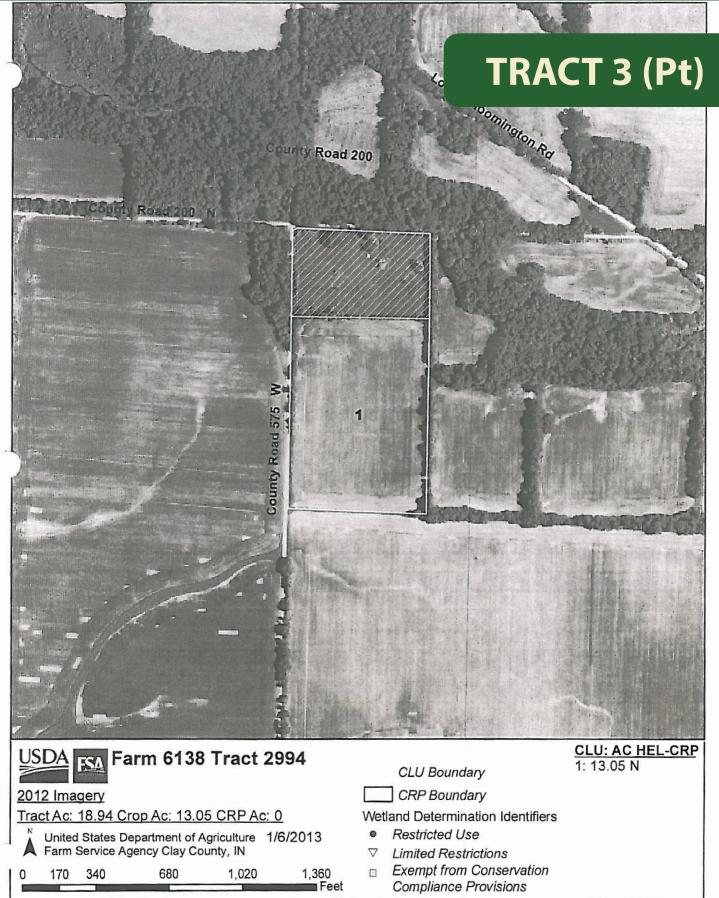

# **FSA INFORMATION**

# **FSA 156 EZ**

| Clay<br>Report ID: FSA-156                                                             | EZ                                                                                       | Ab                                                                                    | Far                | partment of Agricult<br>m Service Agency<br>ted 156 Farm Re               |                                                              | FARM: 6<br>Prepared: 2/<br>Crop Year: 20<br>Page: 3 | 20/13 9:54 AM<br>013 |
|----------------------------------------------------------------------------------------|------------------------------------------------------------------------------------------|---------------------------------------------------------------------------------------|--------------------|---------------------------------------------------------------------------|--------------------------------------------------------------|-----------------------------------------------------|----------------------|
| Tract Number: 8234                                                                     | Description:                                                                             | 8234                                                                                  |                    |                                                                           |                                                              |                                                     | FAV/WR               |
| BIA Range Unit Num                                                                     | nber:                                                                                    |                                                                                       |                    |                                                                           |                                                              |                                                     | History              |
| HEL Status: NHEL:                                                                      | no agricultural commo                                                                    | dity planted on ur                                                                    | ndetermin          | ned fields                                                                | ACT                                                          | 1 (Pt)                                              | N                    |
| Wetland Status: Tr                                                                     | ract does not contain a                                                                  | wetland                                                                               |                    |                                                                           |                                                              | - (/                                                |                      |
| WL Violations: No                                                                      | one                                                                                      |                                                                                       |                    |                                                                           |                                                              |                                                     |                      |
| Farmland                                                                               | Cropland                                                                                 | DCP                                                                                   |                    |                                                                           |                                                              | CRP                                                 |                      |
| 39.0                                                                                   | 33.1                                                                                     | Cropland<br>33.1                                                                      |                    | 0.0                                                                       | WRP/EWP                                                      | Cropland                                            | GRP                  |
| State<br>Conservation                                                                  | Other<br>Conservation                                                                    | Effective<br>DCP Croplan                                                              | d                  | Double                                                                    | 0.0                                                          | 0.0                                                 | 0.0                  |
| 0.0                                                                                    | 0.0                                                                                      | 33.1                                                                                  | L                  | Cropped<br>0.0                                                            | MPL/FWP<br>0.0                                               |                                                     |                      |
|                                                                                        |                                                                                          |                                                                                       |                    | 0.0                                                                       | 0.0                                                          |                                                     |                      |
| Crop                                                                                   | Base<br>Acreage                                                                          | Direct<br>Vield                                                                       | CC<br>Yiald        | CCC-505<br>CRP Reduction                                                  | PTPP<br>Reduction                                            |                                                     |                      |
| WHEAT                                                                                  | 0.8                                                                                      | 12                                                                                    | 42                 | 0.0                                                                       | 0.0                                                          |                                                     |                      |
| CORN                                                                                   | 18.0                                                                                     | 104                                                                                   | 104                | 0.0                                                                       | 0.0                                                          |                                                     |                      |
| SOYBEANS                                                                               | 8.9                                                                                      | 34                                                                                    | 34                 | 0.0                                                                       | 0.0                                                          |                                                     |                      |
| Total Base                                                                             | Acres: 27.7                                                                              |                                                                                       |                    |                                                                           |                                                              |                                                     |                      |
| whers: RLF CHINOC                                                                      | DK PROPERTIES LLC                                                                        |                                                                                       |                    |                                                                           |                                                              |                                                     |                      |
| ract Number: 8235<br>IA Range Unit Numb                                                |                                                                                          | 11N R7W SEC 8                                                                         | PERRY              |                                                                           | стс -                                                        | 12,13                                               | FAV/WR<br>History    |
| EL Status: HEL: con                                                                    | servation system is be                                                                   | ing actively appli                                                                    | ed                 |                                                                           |                                                              |                                                     |                      |
|                                                                                        |                                                                                          |                                                                                       |                    |                                                                           |                                                              |                                                     | N                    |
| etland Status: We                                                                      | lland determinations no                                                                  | t complete                                                                            |                    |                                                                           |                                                              | 2,13                                                | N                    |
| L Violations: Non                                                                      |                                                                                          | ot complete                                                                           |                    |                                                                           |                                                              | 2,13                                                | N                    |
| 'L Violations: Non<br>Farmland                                                         | e<br>Cropland                                                                            | DCP<br>Cropland                                                                       |                    | WBP                                                                       | WRP/EWP                                                      | CRP<br>Cropland                                     | GRP                  |
| L Violations: Non                                                                      | e                                                                                        | DCP                                                                                   |                    |                                                                           |                                                              | CRP                                                 |                      |
| 'L Violations: Non<br>Farmland                                                         | e<br>Cropland                                                                            | DCP<br>Cropland                                                                       |                    | WBP                                                                       | WRP/EWP                                                      | CRP<br>Cropland                                     | GRP                  |
| 'L Violations: Non<br>Farmland<br>106.1<br>State                                       | e<br>Cropland<br>48.0<br>Other                                                           | DCP<br>Cropland<br>49.2<br>Effective                                                  |                    | WBP<br>0.0<br>Double                                                      | WRP/EWP<br>0.0                                               | CRP<br>Cropland                                     | GRP                  |
| L Violations: Non<br>Farmland<br>106.1<br>State<br>Conservation                        | e<br>Cropland<br>48.0<br>Other<br>Conservation<br>0.0                                    | DCP<br>Cropland<br>49.2<br>Effective<br>DCP Cropland<br>49.2                          |                    | WBP<br>0.0<br>Double<br>Cropped<br>0.0                                    | WRP/EWP<br>0.0<br>MPL/FWP<br>0.0                             | CRP<br>Cropland                                     | GRP                  |
| L Violations: Non<br>Farmland<br>106.1<br>State<br>Conservation                        | e<br>Cropland<br>48.0<br>Other<br>Conservation                                           | DCP<br>Cropland<br>49.2<br>Effective<br>DCP Cropland<br>49.2<br>Direct                |                    | WBP<br>0.0<br>Double<br>Cropped                                           | WRP/EWP<br>0.0<br>MPL/FWP                                    | CRP<br>Cropland                                     | GRP                  |
| L Violations: Non<br>Farmland<br>106.1<br>State<br>Conservation<br>0.0                 | e<br>Cropland<br>48.0<br>Other<br>Conservation<br>0.0<br>Base                            | DCP<br>Cropland<br>49.2<br>Effective<br>DCP Cropland<br>49.2<br>Direct                | CC                 | WBP<br>0.0<br>Double<br>Cropped<br>0.0<br>CCC-505                         | WRP/EWP<br>0.0<br>MPL/FWP<br>0.0<br>PTPP                     | CRP<br>Cropland                                     | GRP                  |
| L Violations: Non<br>Farmland<br>106.1<br>State<br>Conservation<br>0.0<br>Crop         | e<br>Cropland<br>48.0<br>Other<br>Conservation<br>0.0<br>Base<br>Acreage                 | DCP<br>Cropland<br>49.2<br>Effective<br>DCP Cropland<br>49.2<br>Direct<br>Yield       | CC<br>Yield        | WBP<br>0.0<br>Double<br>Cropped<br>0.0<br>CCC-505<br>CRP Reduction        | WRP/EWP<br>0.0<br>MPL/FWP<br>0.0<br>PTPP<br>Reduction        | CRP<br>Cropland                                     | GRP                  |
| L Violations: Non<br>Farmland<br>106.1<br>State<br>Conservation<br>0.0<br>Crop<br>CORN | e<br>Cropland<br>48.0<br>Other<br>Conservation<br>0.0<br>Base<br>Acreage<br>23.4<br>25.8 | DCP<br>Cropland<br>49.2<br>Effective<br>DCP Cropland<br>49.2<br>Direct<br>Yield<br>97 | CC<br>Yield<br>128 | WBP<br>0.0<br>Double<br>Cropped<br>0.0<br>CCC-505<br>CRP Reduction<br>0.0 | WRP/EWP<br>0.0<br>MPL/FWP<br>0.0<br>PTPP<br>Reduction<br>0.0 | CRP<br>Cropland                                     | GRP                  |