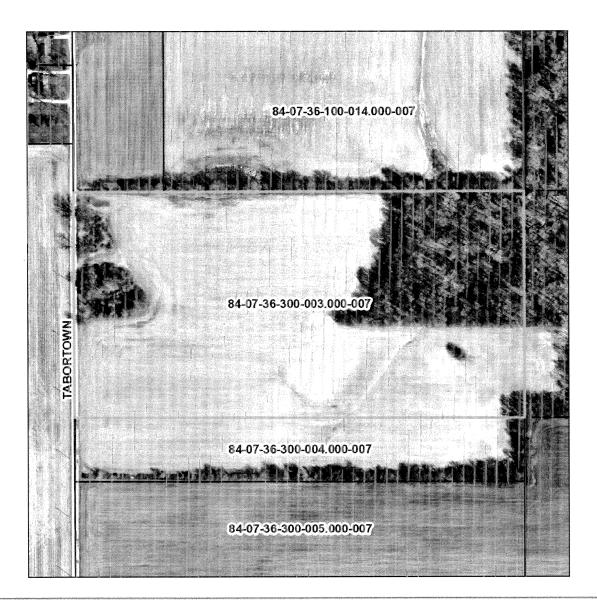

## **TRACTS 32-34**

Field borders provided by Farm Service Agency as of 5/21/2008. Soils data provided by USDA and NRCS. 

 State:
 Indiana

 County:
 Clay

 Location:
 8-11N-7W

 Township:
 Perry

 Acres:
 44.1