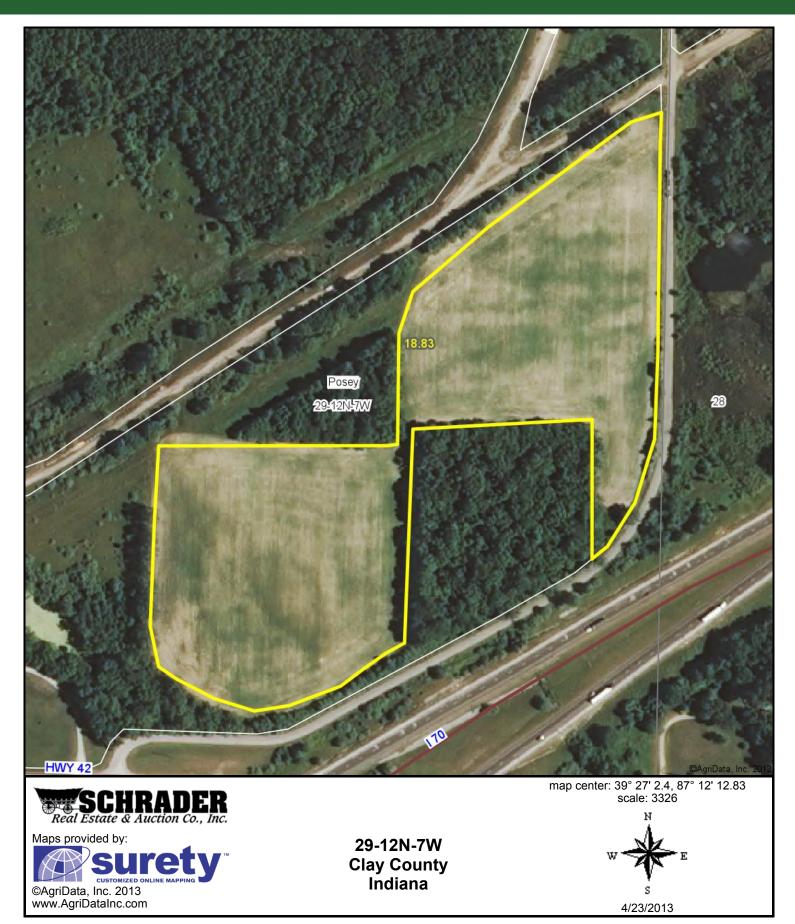

## **TRACTS 32-34**

Field borders provided by Farm Service Agency as of 5/21/2008. Soils data provided by USDA and NRCS. 

 State:
 Indiana

 County:
 Clay

 Location:
 8-11N-7W

 Township:
 Perry

 Acres:
 44.1