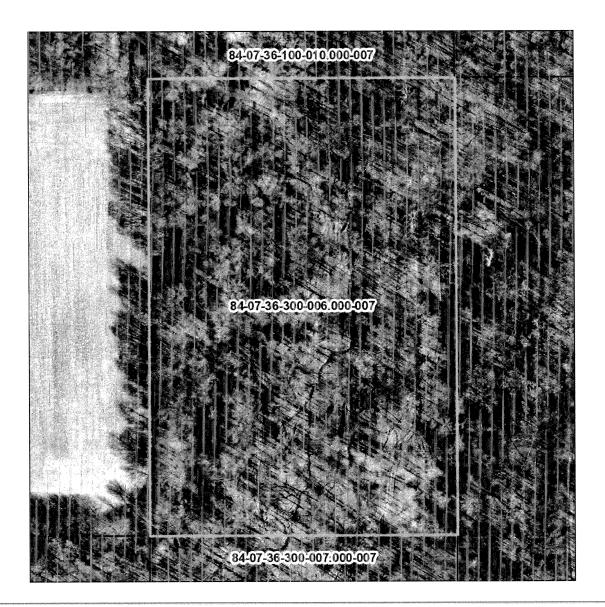

## **TRACTS 1-24**

## **TRACTS 25-31**

## **TRACTS 32-34**

Field borders provided by Farm Service Agency as of 5/21/2008. Soils data provided by USDA and NRCS. 

 State:
 Indiana

 County:
 Clay

 Location:
 8-11N-7W

 Township:
 Perry

 Acres:
 44.1