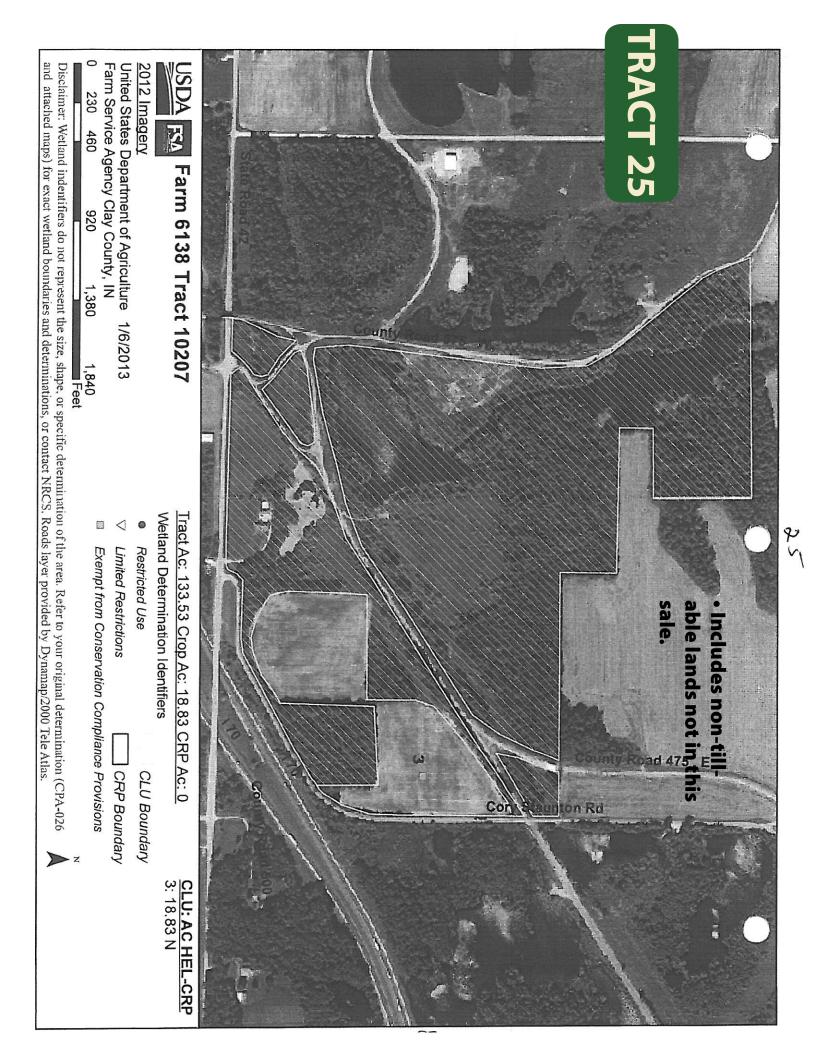

e Agency Clay County, IN       N         0       170       340       680       1,020       1,360       CRP Boundary         0       170       1,020       1,360       Exempt from Conservation Compliance Provisions       CRP Boundary         0       100       1,020       1,360       N       N         0       170       340       1,020       1,360       N         0       1,020       1,360       N       CRP Boundary         0       1,020       1,360       N       N         0       1,020       1,360       N       N         0       1,020       1,360       N       N       N         0       1,020       1,360       N       N       N         10       1,020       1,360       N       N       N         10       1,020       1,360       N       N       N         10 |              |               |



fr





# FSA MAP



- ▽ Limited Restrictions
- Exempt from Conservation Compliance Provisions

Disclaimer: Wetland indentifiers do not represent the size, shape, or specific determination of the area. Refer to your original determination (CPA-026 and attached maps) for exact wetland boundaries and determinations, or contact NRCS. Roads layer provided by Dynamap/2000 Tele Atlas.

1,360

Feet

A Farm Service Agency Clay County, IN

680

1,020

340

170

n



## FSA MAP

Bioomingion R

# TRACT 32 (Pt)

1. Co



3

2

Disclaimer: Wetland indentifiers do not represent the size, shape, or specific determination of the area. Refer to your original determination (CPA-026 and attached maps) for exact wetland boundaries and determinations, or contact NRCS. Roads layer provided by Dynamap/2000 Tele Atla