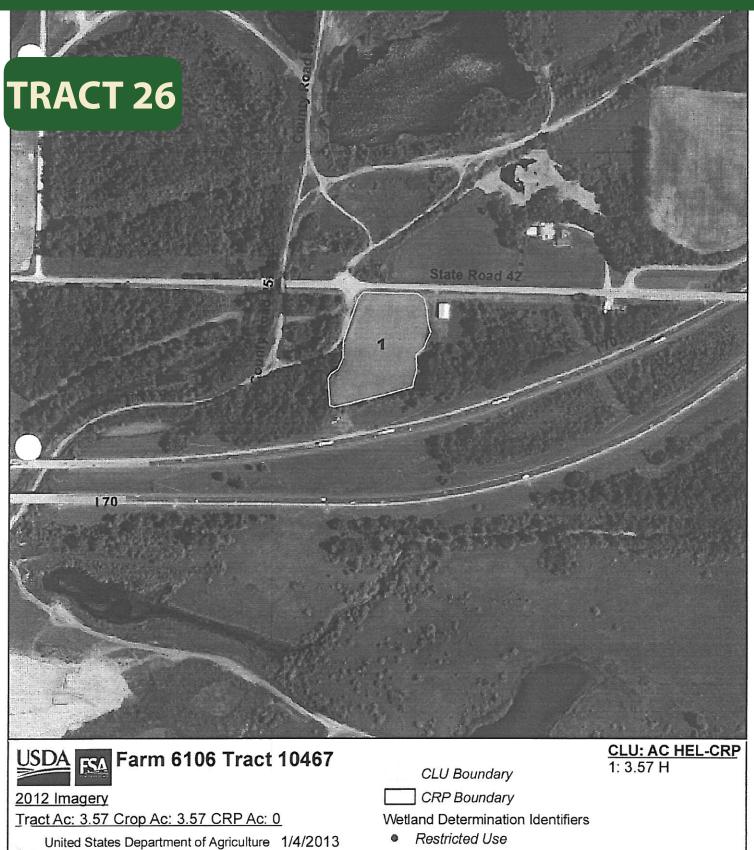

ounty, IN       N         0       170       340       680       1,020       1,360       CRP Boundary         0       170       1,020       1,360       Exempt from Conservation Compliance Provisions       CRP Boundary         0       100       1,020       1,360       N       N         0       170       340       1,020       1,360       N         0       1,020       1,360       N       CRP Boundary         0       1,020       1,360       N       N         0       1,020       1,360       N       N         0       1,020       1,360       N       N       N         0       1,020       1,360       N       N       N         10       1,020       1,360       N       N       N         10       1,020       1,360       N       N       N         10 |              |               |



fr





# FSA MAP



- ▽ Limited Restrictions
- Exempt from Conservation Compliance Provisions

Disclaimer: Wetland indentifiers do not represent the size, shape, or specific determination of the area. Refer to your original determination (CPA-026 and attached maps) for exact wetland boundaries and determinations, or contact NRCS. Roads layer provided by Dynamap/2000 Tele Atlas.

1,360

Feet

A Farm Service Agency Clay County, IN

680

1,020

340

170

n



## FSA MAP

Bioomingion R

# TRACT 32 (Pt)

1. Co



3

2

Disclaimer: Wetland indentifiers do not represent the size, shape, or specific determination of the area. Refer to your original determination (CPA-026 and attached maps) for exact wetland boundaries and determinations, or contact NRCS. Roads layer provided by Dynamap/2000 Tele Atlas.





| USDA