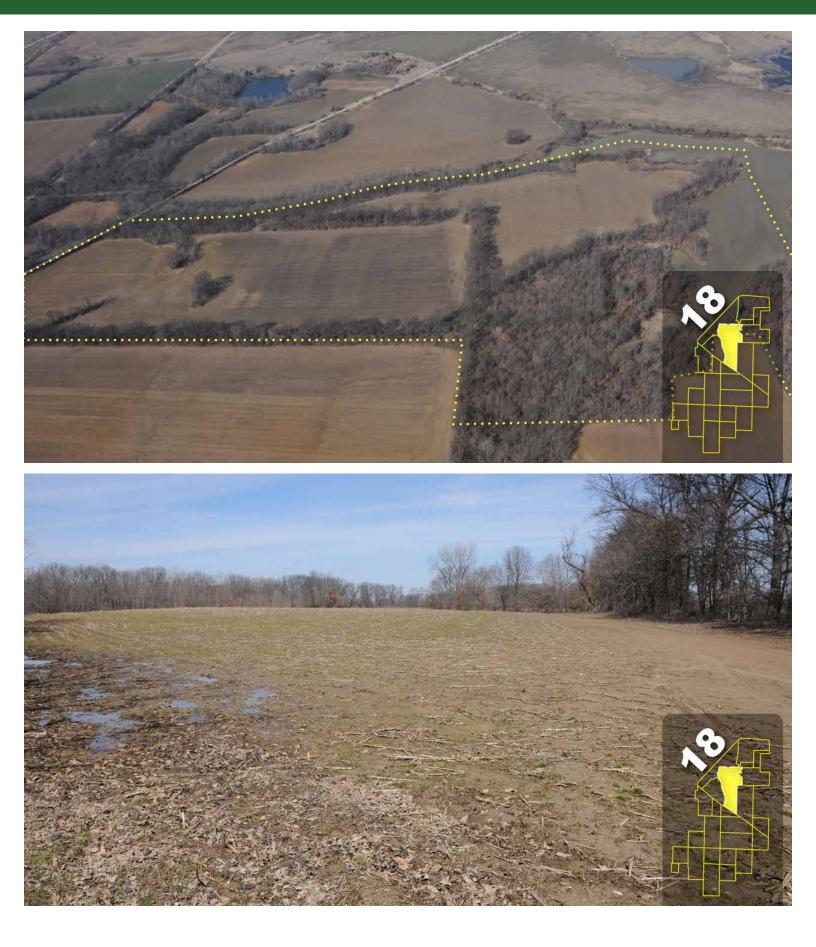

en the septic construction has been completed, the septic installer will notify the health department. A representative from the health department will perform a final inspection of the construction. Upon approval of the construction, the system may be covered and used.

If you have questions at any point in this process, please give us a call at (812) 448-9021.

Per Bill Hale, Clay County Health Department:

Water wells require a permit through the Health Department as well. This envolves an application and permit fee of \$50.00. The well permit is usually obtained by the well driller. Bill Hale, REHS Clay County Health Department 1214 E. National Ave. Suite B110 Brazil, IN. 47834 812-448-9021 office 812-798-4006 cell billh@claycountyin.gov

# PHOTOGRAPHY



































































950 North Liberty Drive, Columbia City, IN 46725 800.451.2709 / 260.244.7606 www.schraderauction.com