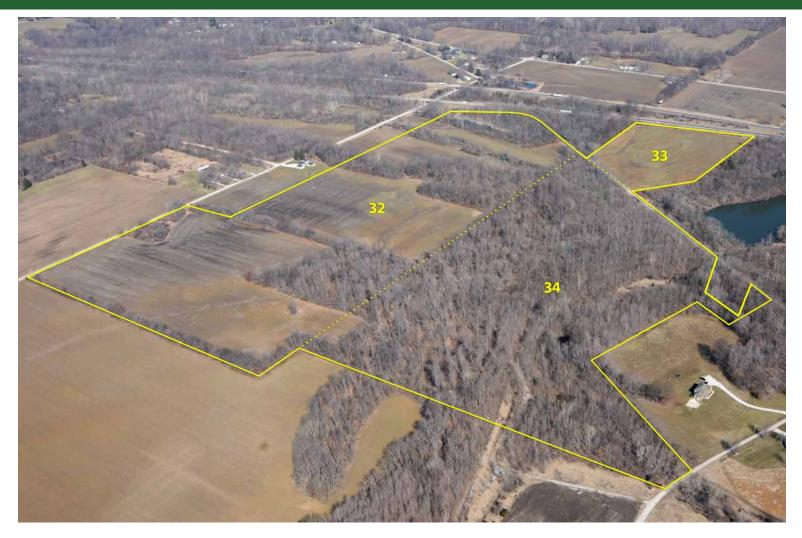

## **TRACTS 32-34**

Field borders provided by Farm Service Agency as of 5/21/2008. Soils data provided by USDA and NRCS. 

 State:
 Indiana

 County:
 Clay

 Location:
 8-11N-7W

 Township:
 Perry

 Acres:
 44.1