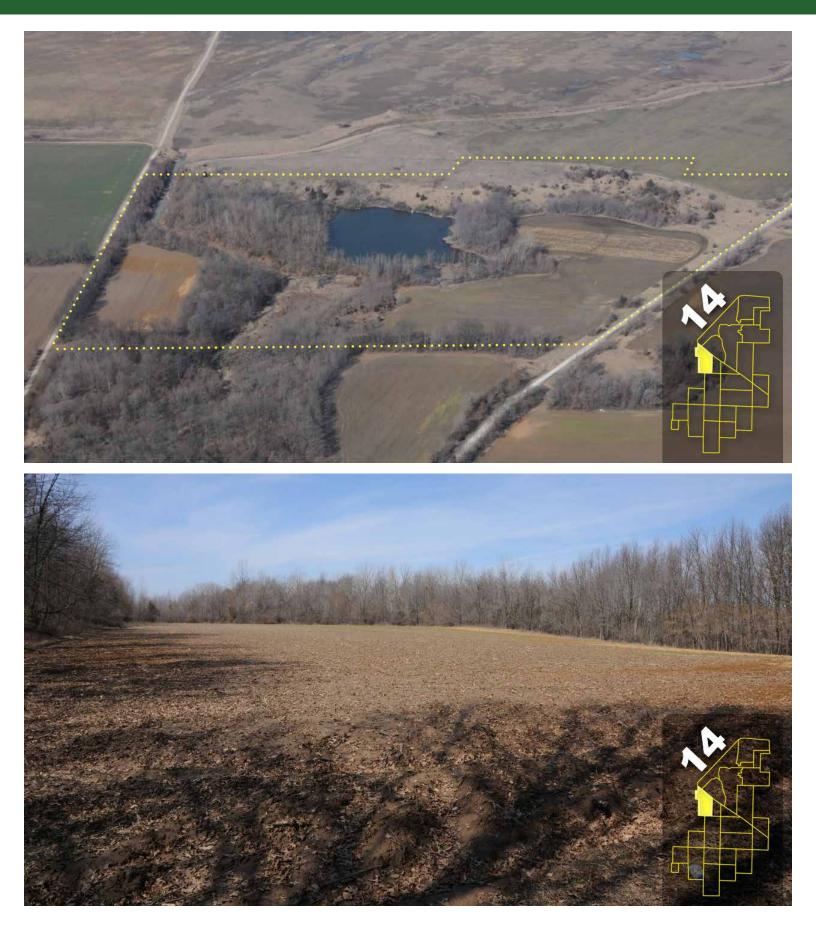

n**-When the septic construction has been completed, the septic installer will notify the health department. A representative from the health department will perform a final inspection of the construction. Upon approval of the construction, the system may be covered and used.

If you have questions at any point in this process, please give us a call at (812) 448-9021.

Per Bill Hale, Clay County Health Department:

Water wells require a permit through the Health Department as well. This envolves an application and permit fee of \$50.00. The well permit is usually obtained by the well driller. Bill Hale, REHS Clay County Health Department 1214 E. National Ave. Suite B110 Brazil, IN. 47834 812-448-9021 office 812-798-4006 cell billh@claycountyin.gov

# PHOTOGRAPHY



































































950 North Liberty Drive, Columbia City, IN 46725 800.451.2709 / 260.244.7606 www.schraderauction.com