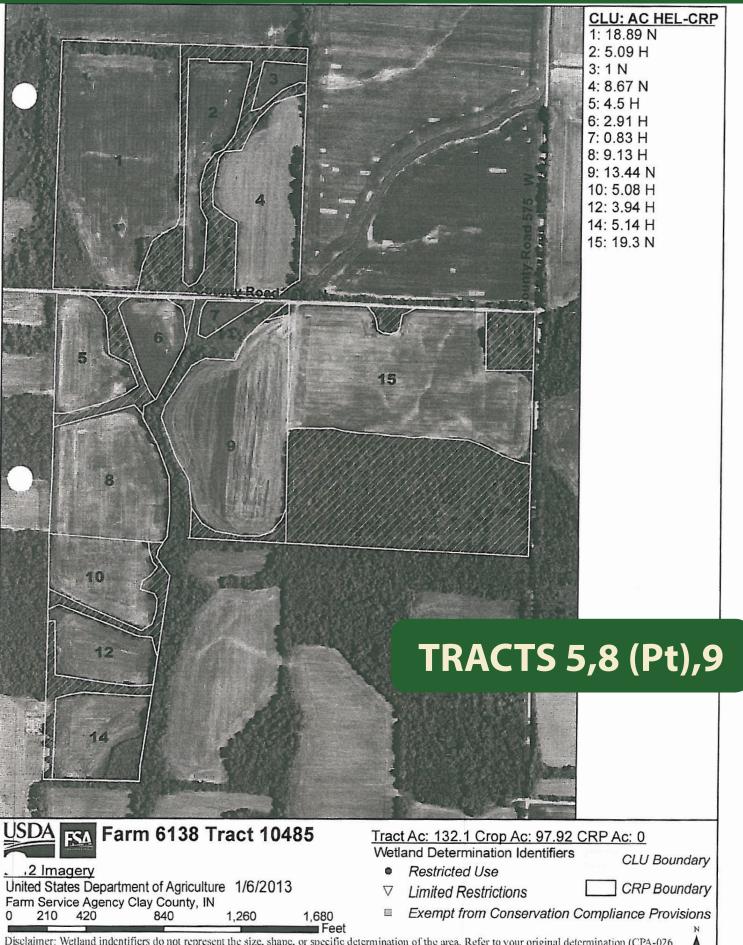

e, shape, or specific determination of the area. Refer to your original determination (CPA-026

Feet

Compliance Provisions



2

County Road 150 No

4

# **TRACTS 2,11**









2012 Imagery

Tract Ac: 74.38 Crop Ac: 72.99 CRP Ac: 0

United States Department of Agriculture 1/6/2013 Farm Service Agency Clay County, IN 0 170 340 680 1,020 1,360

Restricted Use 0

 $\nabla$ Limited Restrictions

CRP Boundary

Exempt from Conservation Compliance Provisions

Wetland Determination Identifiers

3: 19.43 N

Disclaimer: Wetland indentifiers do not represent the size, shape, or specific determination of the area. Refer to your original determination (CPA-026 and attached maps) for exact wetland boundaries and determinations, or contact NRCS. Roads layer provided by Dynamap/2000 Tele Atlas.

Feet







| USDA Farm 6138 Tract 9379                |