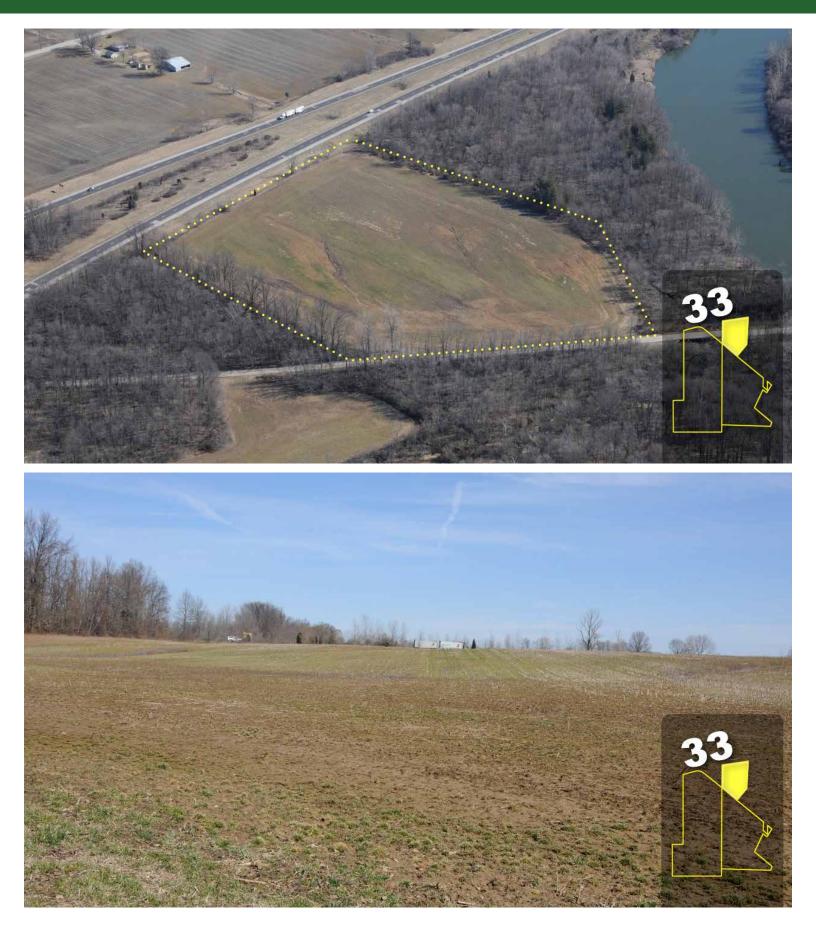

## **TRACTS 32-34**

Field borders provided by Farm Service Agency as of 5/21/2008. Soils data provided by USDA and NRCS. 

 State:
 Indiana

 County:
 Clay

 Location:
 8-11N-7W

 Township:
 Perry

 Acres:
 44.1