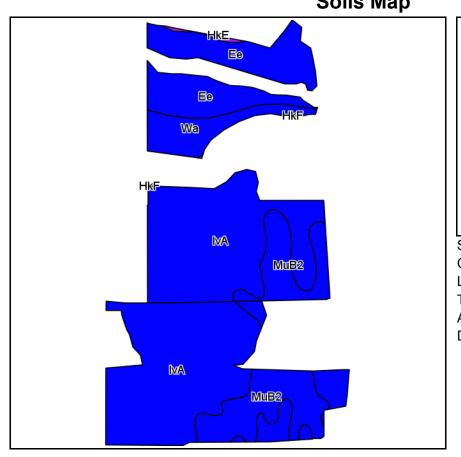

#### 170 35 ©AgriData, Inc. 2012 State: Indiana County: Vigo Location: 36-12N-8W Township: Lost Creek 49.9 Acres: Date: 4/23/2013

5 CHRADER Real Estate & Auction Co., Inc.

Maps provided by: urety° 5 ©AgriData, Inc 2012 www.AgriDataInc.com

| Code | Soil Description                               | Acres | Percent of field | Non-Irr<br>Class<br>Legend | Non-<br>Irr<br>Class | -     | Grass<br>legume<br>hay | Pasture | Soybeans | Winter<br>wheat |
|------|------------------------------------------------|-------|------------------|----------------------------|----------------------|-------|------------------------|---------|----------|-----------------|
| IvA  | Iva silt loam, 0 to 2 percent slopes           | 29.8  | 59.8%            |                            | llw                  | 165   | 5.4                    | 10.9    | 54       | 74              |
| MuB2 | Muren silt loam, 2 to 6 percent slopes, eroded | 8.5   | 17.0%            |                            | lle                  | 150   | 5                      | 9.9     | 53       | 68              |
| Ee   | Eel silt loam                                  | 8.4   | 16.9%            |                            | llw                  | 120   |                        |         | 42       |                 |
| Wa   | Wakeland silt loam                             | 3     | 6.0%             |                            | llw                  | 130   |                        |         | 39       |                 |
| HkE  | Hickory loam, 18 to 25 percent slopes          | 0.2   | 0.3%             |                            | Vle                  |       |                        |         |          |                 |
|      |                                                |       | N                | Neighted A                 | verage               | 152.3 | 4.1                    | 8.2     | 50.7     | 55.8            |