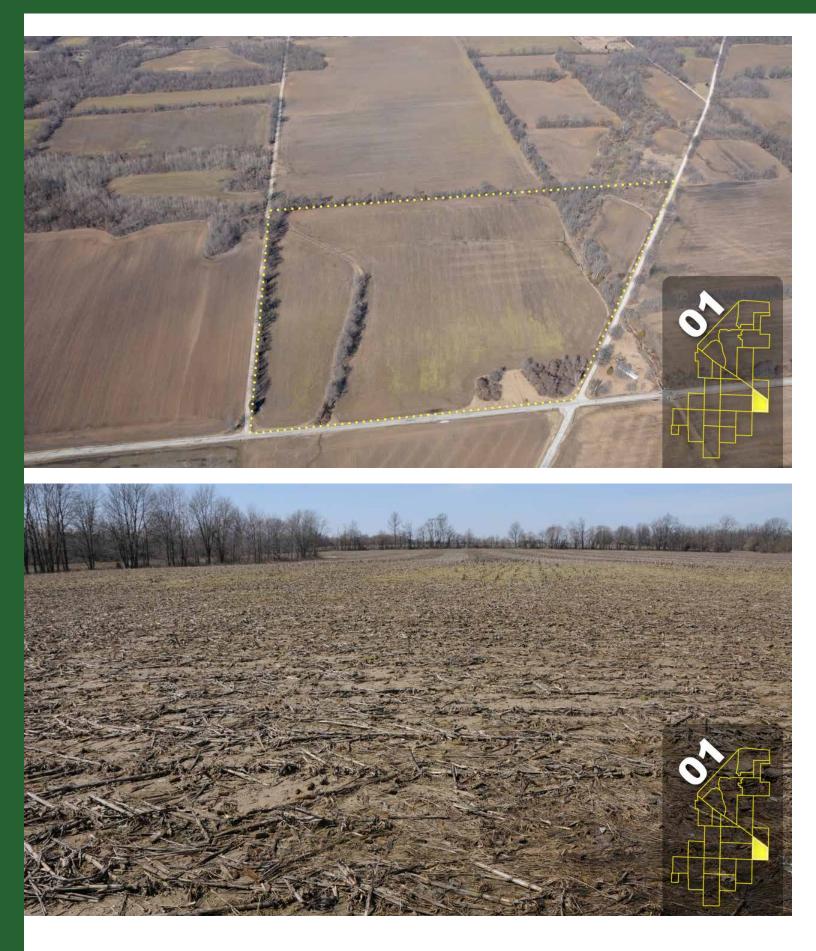

begin.

**Final Inspection**-When the septic construction has been completed, the septic installer will notify the health department. A representative from the health department will perform a final inspection of the construction. Upon approval of the construction, the system may be covered and used.

If you have questions at any point in this process, please give us a call at (812) 448-9021.

Per Bill Hale, Clay County Health Department:

Water wells require a permit through the Health Department as well. This envolves an application and permit fee of \$50.00. The well permit is usually obtained by the well driller. Bill Hale, REHS Clay County Health Department 1214 E. National Ave. Suite B110 Brazil, IN. 47834 812-448-9021 office 812-798-4006 cell billh@claycountyin.gov

# PHOTOGRAPHY



































































950 North Liberty Drive, Columbia City, IN 46725 800.451.2709 / 260.244.7606 www.schraderauction.com