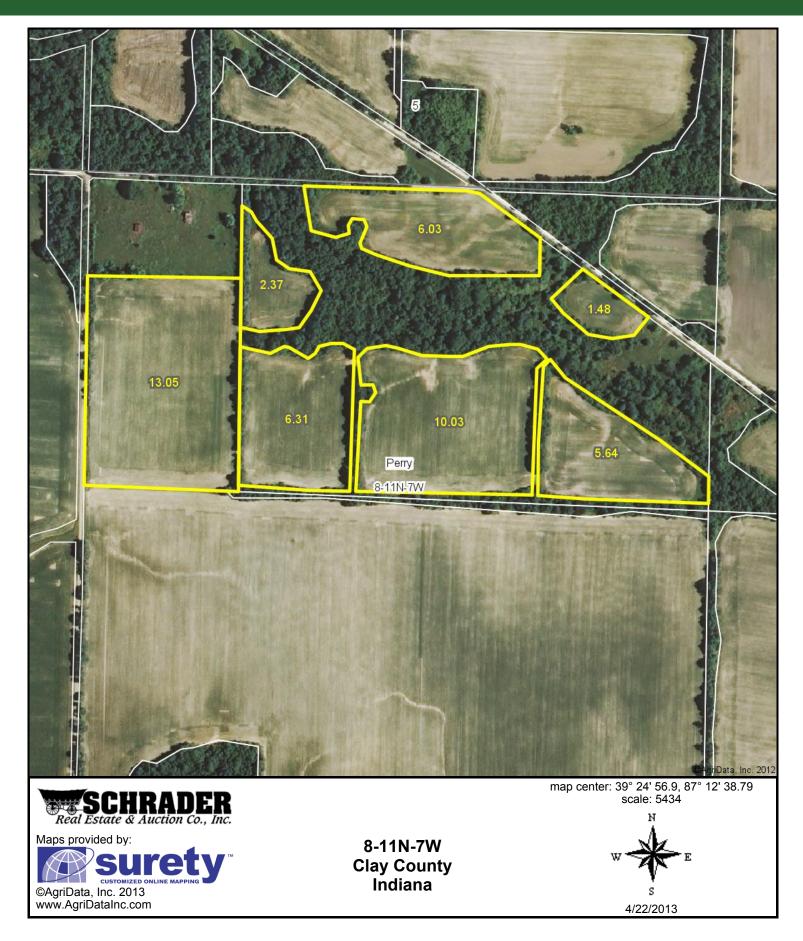

## **TRACTS 32-34**

Field borders provided by Farm Service Agency as of 5/21/2008. Soils data provided by USDA and NRCS. 

 State:
 Indiana

 County:
 Clay

 Location:
 8-11N-7W

 Township:
 Perry

 Acres:
 44.1