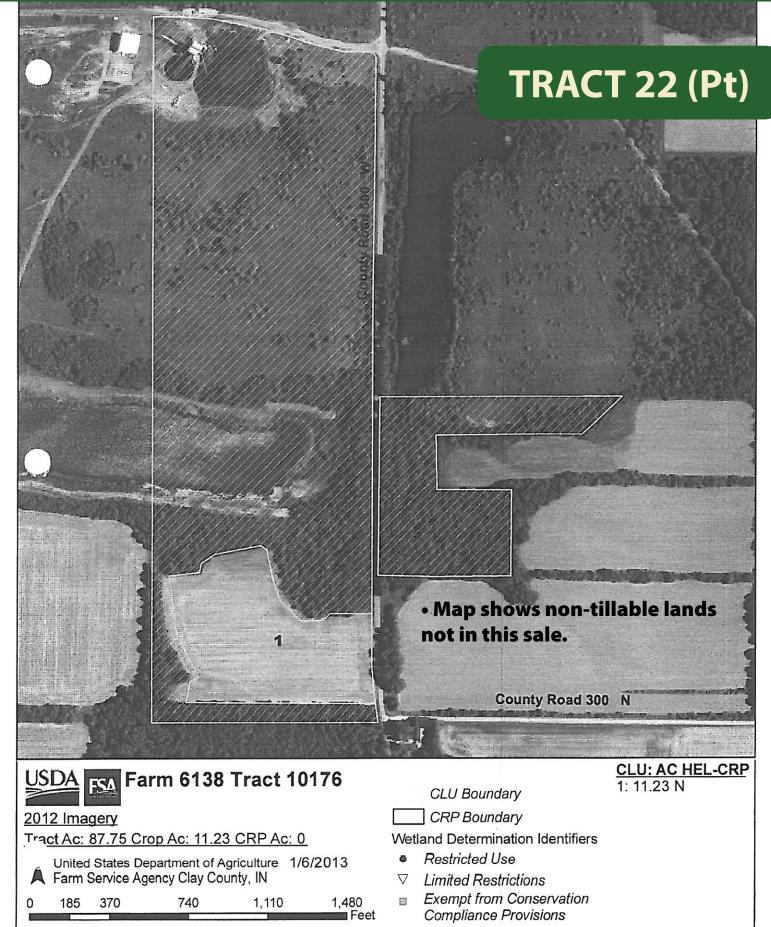

# **FSA INFORMATION**

# **FSA 156 EZ**

| Clay<br>Report ID: FSA-156                                                             | EZ                                                                                       | Ab                                                                                    | Far                | partment of Agricult<br>m Service Agency<br>ted 156 Farm Re               |                                                              | FARM: 6<br>Prepared: 2/<br>Crop Year: 20<br>Page: 3 | 20/13 9:54 AM<br>013 |
|----------------------------------------------------------------------------------------|------------------------------------------------------------------------------------------|---------------------------------------------------------------------------------------|--------------------|---------------------------------------------------------------------------|--------------------------------------------------------------|-----------------------------------------------------|----------------------|
| Tract Number: 8234                                                                     | Description:                                                                             | 8234                                                                                  |                    |                                                                           |                                                              |                                                     | FAV/WR               |
| BIA Range Unit Num                                                                     | nber:                                                                                    |                                                                                       |                    |                                                                           |                                                              |                                                     | History              |
| HEL Status: NHEL:                                                                      | no agricultural commo                                                                    | dity planted on ur                                                                    | ndetermin          | ned fields                                                                | ACT                                                          | 1 (Pt)                                              | N                    |
| Wetland Status: Tr                                                                     | ract does not contain a                                                                  | wetland                                                                               |                    |                                                                           |                                                              | - (/                                                |                      |
| WL Violations: No                                                                      | one                                                                                      |                                                                                       |                    |                                                                           |                                                              |                                                     |                      |
| Farmland                                                                               | Cropland                                                                                 | DCP                                                                                   |                    |                                                                           |                                                              | CRP                                                 |                      |
| 39.0                                                                                   | 33.1                                                                                     | Cropland<br>33.1                                                                      |                    | 0.0                                                                       | WRP/EWP                                                      | Cropland                                            | GRP                  |
| State<br>Conservation                                                                  | Other<br>Conservation                                                                    | Effective<br>DCP Croplan                                                              | d                  | Double                                                                    | 0.0                                                          | 0.0                                                 | 0.0                  |
| 0.0                                                                                    | 0.0                                                                                      | 33.1                                                                                  | L                  | Cropped<br>0.0                                                            | MPL/FWP<br>0.0                                               |                                                     |                      |
|                                                                                        |                                                                                          |                                                                                       |                    | 0.0                                                                       | 0.0                                                          |                                                     |                      |
| Crop                                                                                   | Base<br>Acreage                                                                          | Direct<br>Vield                                                                       | CC<br>Yiald        | CCC-505<br>CRP Reduction                                                  | PTPP<br>Reduction                                            |                                                     |                      |
| WHEAT                                                                                  | 0.8                                                                                      | 12                                                                                    | 42                 | 0.0                                                                       | 0.0                                                          |                                                     |                      |
| CORN                                                                                   | 18.0                                                                                     | 104                                                                                   | 104                | 0.0                                                                       | 0.0                                                          |                                                     |                      |
| SOYBEANS                                                                               | 8.9                                                                                      | 34                                                                                    | 34                 | 0.0                                                                       | 0.0                                                          |                                                     |                      |
| Total Base                                                                             | Acres: 27.7                                                                              |                                                                                       |                    |                                                                           |                                                              |                                                     |                      |
| whers: RLF CHINOC                                                                      | DK PROPERTIES LLC                                                                        |                                                                                       |                    |                                                                           |                                                              |                                                     |                      |
| ract Number: 8235<br>IA Range Unit Numb                                                |                                                                                          | 11N R7W SEC 8                                                                         | PERRY              |                                                                           | стс -                                                        | 12,13                                               | FAV/WR<br>History    |
| EL Status: HEL: con                                                                    | servation system is be                                                                   | ing actively appli                                                                    | ed                 |                                                                           |                                                              |                                                     |                      |
|                                                                                        |                                                                                          |                                                                                       |                    |                                                                           |                                                              |                                                     | N                    |
| etland Status: We                                                                      | lland determinations no                                                                  | t complete                                                                            |                    |                                                                           |                                                              | 2,13                                                | N                    |
| L Violations: Non                                                                      |                                                                                          | ot complete                                                                           |                    |                                                                           |                                                              | 2,13                                                | N                    |
| 'L Violations: Non<br>Farmland                                                         | e<br>Cropland                                                                            | DCP<br>Cropland                                                                       |                    | WBP                                                                       | WRP/EWP                                                      | CRP<br>Cropland                                     | GRP                  |
| L Violations: Non                                                                      | e                                                                                        | DCP                                                                                   |                    |                                                                           |                                                              | CRP                                                 |                      |
| 'L Violations: Non<br>Farmland                                                         | e<br>Cropland                                                                            | DCP<br>Cropland                                                                       |                    | WBP                                                                       | WRP/EWP                                                      | CRP<br>Cropland                                     | GRP                  |
| 'L Violations: Non<br>Farmland<br>106.1<br>State                                       | e<br>Cropland<br>48.0<br>Other                                                           | DCP<br>Cropland<br>49.2<br>Effective                                                  |                    | WBP<br>0.0<br>Double                                                      | WRP/EWP<br>0.0                                               | CRP<br>Cropland                                     | GRP                  |
| L Violations: Non<br>Farmland<br>106.1<br>State<br>Conservation                        | e<br>Cropland<br>48.0<br>Other<br>Conservation<br>0.0                                    | DCP<br>Cropland<br>49.2<br>Effective<br>DCP Cropland<br>49.2                          |                    | WBP<br>0.0<br>Double<br>Cropped<br>0.0                                    | WRP/EWP<br>0.0<br>MPL/FWP<br>0.0                             | CRP<br>Cropland                                     | GRP                  |
| L Violations: Non<br>Farmland<br>106.1<br>State<br>Conservation                        | e<br>Cropland<br>48.0<br>Other<br>Conservation                                           | DCP<br>Cropland<br>49.2<br>Effective<br>DCP Cropland<br>49.2<br>Direct                |                    | WBP<br>0.0<br>Double<br>Cropped                                           | WRP/EWP<br>0.0<br>MPL/FWP                                    | CRP<br>Cropland                                     | GRP                  |
| L Violations: Non<br>Farmland<br>106.1<br>State<br>Conservation<br>0.0                 | e<br>Cropland<br>48.0<br>Other<br>Conservation<br>0.0<br>Base                            | DCP<br>Cropland<br>49.2<br>Effective<br>DCP Cropland<br>49.2<br>Direct                | CC                 | WBP<br>0.0<br>Double<br>Cropped<br>0.0<br>CCC-505                         | WRP/EWP<br>0.0<br>MPL/FWP<br>0.0<br>PTPP                     | CRP<br>Cropland                                     | GRP                  |
| L Violations: Non<br>Farmland<br>106.1<br>State<br>Conservation<br>0.0<br>Crop         | e<br>Cropland<br>48.0<br>Other<br>Conservation<br>0.0<br>Base<br>Acreage                 | DCP<br>Cropland<br>49.2<br>Effective<br>DCP Cropland<br>49.2<br>Direct<br>Yield       | CC<br>Yield        | WBP<br>0.0<br>Double<br>Cropped<br>0.0<br>CCC-505<br>CRP Reduction        | WRP/EWP<br>0.0<br>MPL/FWP<br>0.0<br>PTPP<br>Reduction        | CRP<br>Cropland                                     | GRP                  |
| L Violations: Non<br>Farmland<br>106.1<br>State<br>Conservation<br>0.0<br>Crop<br>CORN | e<br>Cropland<br>48.0<br>Other<br>Conservation<br>0.0<br>Base<br>Acreage<br>23.4<br>25.8 | DCP<br>Cropland<br>49.2<br>Effective<br>DCP Cropland<br>49.2<br>Direct<br>Yield<br>97 | CC<br>Yield<br>128 | WBP<br>0.0<br>Double<br>Cropped<br>0.0<br>CCC-505<br>CRP Reduction<br>0.0 | WRP/EWP<br>0.0<br>MPL/FWP<br>0.0<br>PTPP<br>Reduction<br>0.0 | CRP<br>Cropland                                     | GRP                  |