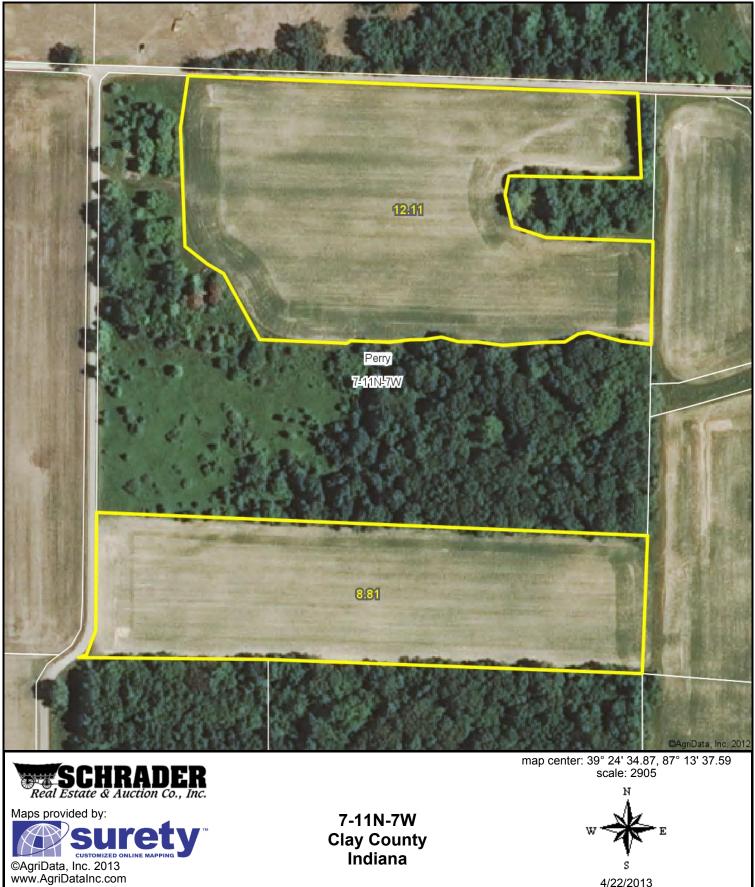

slopes, eroded | 0.2   | 0.7%             | llle | 120  | 4                      | 7.9     | 42       | 54              |
| AvB2 | Ava silt loam, 2 to 6 percent slopes, eroded         | 1.8   | 8.6%             | lle  | 130  | 4.3                    | 8.6     | 46       | 59              |
| IvA  | Iva silt loam, 0 to 2 percent slopes                 | 6.6   | 31.3%            | llw  | 165  | 5.4                    | 10.9    | 54       | 74              |
| MuB2 | Muren silt loam, 2 to 6 percent slopes, eroded       | 12.3  | 59.3%            | lle  | 150  | 5                      | 9.9     | 53       | 68              |
| Code | Soil Description                                     | Acres | Percent of field |      |      | Grass<br>legume<br>hay | Pasture | Soybeans | Winter<br>wheat |



4/22/2013



| Code | Soil Description                                              | Acres | Percent of field | Non-Irr<br>Class<br>Legend | Irr    |       | Grass<br>legume<br>hay | Pasture | Soybeans | Winte<br>wheat |
|------|---------------------------------------------------------------|-------|------------------|----------------------------|--------|-------|------------------------|---------|----------|----------------|
| IvA  | Iva silt loam, 0 to 2 percent slopes                          | 6.7   | 73.0%            |                            | llw    | 165   | 5.4                    | 10.9    | 54       | 74             |
| AvB2 | Ava silt loam, 2 to 6 percent slopes, eroded                  | 1.9   | 21.1%            |                            | lle    | 130   | 4.3