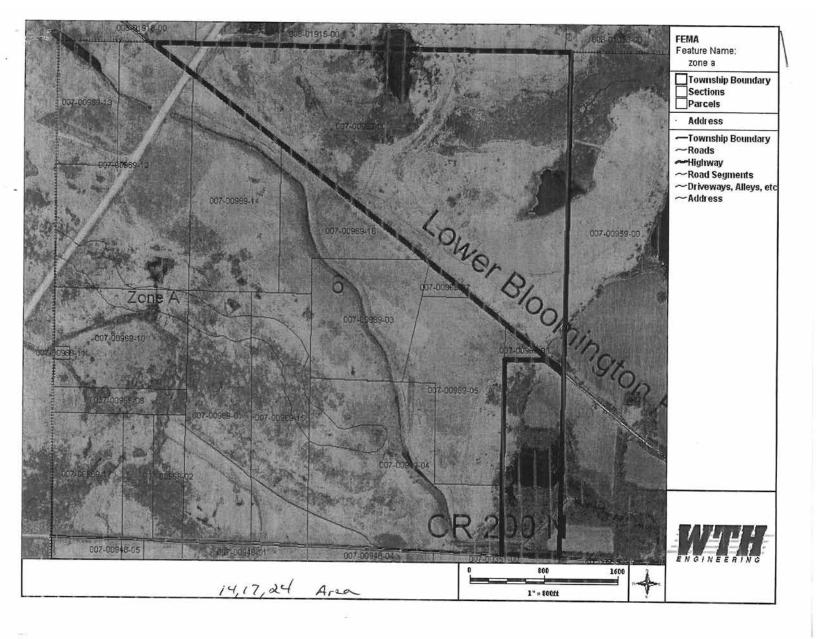

## **TRACTS 1-24**

## **TRACTS 25-31**

## **TRACTS 32-34**

Field borders provided by Farm Service Agency as of 5/21/2008. Soils data provided by USDA and NRCS. 

 State:
 Indiana

 County:
 Clay

 Location:
 8-11N-7W

 Township:
 Perry

 Acres:
 44.1