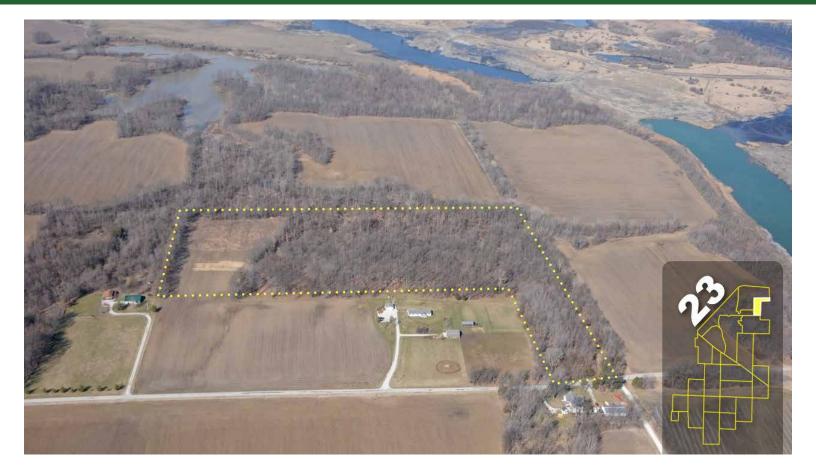

tic construction has been completed, the septic installer will notify the health department. A representative from the health department will perform a final inspection of the construction. Upon approval of the construction, the system may be covered and used.

If you have questions at any point in this process, please give us a call at (812) 448-9021.

Per Bill Hale, Clay County Health Department:

Water wells require a permit through the Health Department as well. This envolves an application and permit fee of \$50.00. The well permit is usually obtained by the well driller. Bill Hale, REHS Clay County Health Department 1214 E. National Ave. Suite B110 Brazil, IN. 47834 812-448-9021 office 812-798-4006 cell billh@claycountyin.gov

# PHOTOGRAPHY



































































950 North Liberty Drive, Columbia City, IN 46725 800.451.2709 / 260.244.7606 www.schraderauction.com