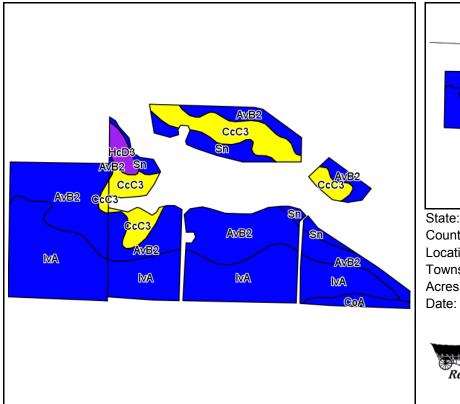

Field borders provided by Farm Service Agency as of 5/21/2008. Soils data provided by USDA and NRCS.

County:ClayLocation:7-11N-7WTownship:PerryAcres:33.7Date:4/22/2013

| Code | Soil Description                                              | Acres | Percent<br>of field | Non-Irr<br>Class<br>Legend | Irr    | Corn  | Grass<br>legume<br>hay | Pasture | Soybeans | Winter<br>wheat |
|------|---------------------------------------------------------------|-------|---------------------|----------------------------|--------|-------|------------------------|---------|----------|-----------------|
| AvB2 | Ava silt loam, 2 to 6 percent slopes, eroded                  | 17.7  | 52.6%               |                            | lle    | 130   | 4.3                    | 8.6     | 46       | 59              |
| IvA  | Iva silt loam, 0 to 2 percent slopes                          | 4.7   | 14.0%               |                            | llw    | 165   | 5.4                    | 10.9    | 54       | 74              |
| Но   | Hoosierville silt loam                                        | 4     | 11.8%               |                            | lllw   | 175   | 5.8                    | 11.6    | 53       | 70              |
| Ne   | Newark silt loam, frequently flooded                          | 3.6   | 10.5%               |                            | llw    | 130   |                        |         | 42       |                 |
| CcC3 | Cincinnati silt loam, 6 to 12 percent slopes, severely eroded | 3     | 8.9%                |                            | IVe    | 110   | 3.6                    | 7.3     | 39       | 50              |
| CoA  | Cory silt loam, 0 to 2 percent slopes                         | 0.7   | 2.1%                |                            | llw    | 170   | 5.6                    | 11.2    | 54       | 77              |
|      |                                                               |       | Wei                 | ghted Av                   | /erage | 139.1 | 4.1                    | 8.3     | 47       | 55.7            |