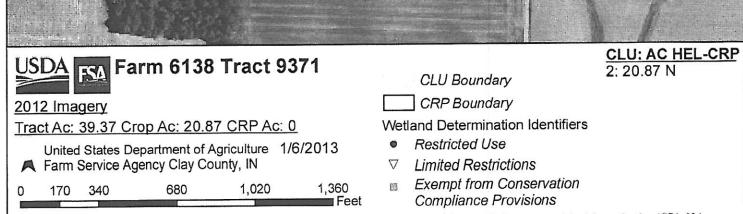

# **FSA INFORMATION**

# **FSA 156 EZ**

| Clay<br>Report ID: FSA-156                                                             | EZ                                                                                       | Ab                                                                                    | Far                | partment of Agricult<br>m Service Agency<br>ted 156 Farm Re               |                                                              | FARM: 6<br>Prepared: 2/<br>Crop Year: 20<br>Page: 3 | 20/13 9:54 AM<br>013 |
|----------------------------------------------------------------------------------------|------------------------------------------------------------------------------------------|---------------------------------------------------------------------------------------|--------------------|---------------------------------------------------------------------------|--------------------------------------------------------------|-----------------------------------------------------|----------------------|
| Tract Number: 8234                                                                     | Description:                                                                             | 8234                                                                                  |                    |                                                                           |                                                              |                                                     | FAV/WR               |
| BIA Range Unit Num                                                                     | nber:                                                                                    |                                                                                       |                    |                                                                           |                                                              |                                                     | History              |
| HEL Status: NHEL:                                                                      | no agricultural commo                                                                    | dity planted on ur                                                                    | ndetermin          | ned fields                                                                | ACT                                                          | 1 (Pt)                                              | N                    |
| Wetland Status: Tr                                                                     | ract does not contain a                                                                  | wetland                                                                               |                    |                                                                           |                                                              | - (/                                                |                      |
| WL Violations: No                                                                      | one                                                                                      |                                                                                       |                    |                                                                           |                                                              |                                                     |                      |
| Farmland                                                                               | Cropland                                                                                 | DCP                                                                                   |                    |                                                                           |                                                              | CRP                                                 |                      |
| 39.0                                                                                   | 33.1                                                                                     | Cropland<br>33.1                                                                      |                    | 0.0                                                                       | WRP/EWP                                                      | Cropland                                            | GRP                  |
| State<br>Conservation                                                                  | Other<br>Conservation                                                                    | Effective<br>DCP Croplan                                                              | d                  | Double                                                                    | 0.0                                                          | 0.0                                                 | 0.0                  |
| 0.0                                                                                    | 0.0                                                                                      | 33.1                                                                                  | L                  | Cropped<br>0.0                                                            | MPL/FWP<br>0.0                                               |                                                     |                      |
|                                                                                        |                                                                                          |                                                                                       |                    | 0.0                                                                       | 0.0                                                          |                                                     |                      |
| Crop                                                                                   | Base<br>Acreage                                                                          | Direct<br>Vield                                                                       | CC<br>Yiald        | CCC-505<br>CRP Reduction                                                  | PTPP<br>Reduction                                            |                                                     |                      |
| WHEAT                                                                                  | 0.8                                                                                      | 12                                                                                    | 42                 | 0.0                                                                       | 0.0                                                          |                                                     |                      |
| CORN                                                                                   | 18.0                                                                                     | 104                                                                                   | 104                | 0.0                                                                       | 0.0                                                          |                                                     |                      |
| SOYBEANS                                                                               | 8.9                                                                                      | 34                                                                                    | 34                 | 0.0                                                                       | 0.0                                                          |                                                     |                      |
| Total Base                                                                             | Acres: 27.7                                                                              |                                                                                       |                    |                                                                           |                                                              |                                                     |                      |
| whers: RLF CHINOC                                                                      | DK PROPERTIES LLC                                                                        |                                                                                       |                    |                                                                           |                                                              |                                                     |                      |
| ract Number: 8235<br>IA Range Unit Numb                                                |                                                                                          | 11N R7W SEC 8                                                                         | PERRY              |                                                                           | стс -                                                        | 12,13                                               | FAV/WR<br>History    |
| EL Status: HEL: con                                                                    | servation system is be                                                                   | ing actively appli                                                                    | ed                 |                                                                           |                                                              |                                                     |                      |
|                                                                                        |                                                                                          |                                                                                       |                    |                                                                           |                                                              |                                                     | N                    |
| etland Status: We                                                                      | lland determinations no                                                                  | t complete                                                                            |                    |                                                                           |                                                              | 2,13                                                | N                    |
| L Violations: Non                                                                      |                                                                                          | ot complete                                                                           |                    |                                                                           |                                                              | 2,13                                                | N                    |
| 'L Violations: Non<br>Farmland                                                         | e<br>Cropland                                                                            | DCP<br>Cropland                                                                       |                    | WBP                                                                       | WRP/EWP                                                      | CRP<br>Cropland                                     | GRP                  |
| L Violations: Non                                                                      | e                                                                                        | DCP                                                                                   |                    |                                                                           |                                                              | CRP                                                 |                      |
| 'L Violations: Non<br>Farmland                                                         | e<br>Cropland                                                                            | DCP<br>Cropland                                                                       |                    | WBP                                                                       | WRP/EWP                                                      | CRP<br>Cropland                                     | GRP                  |
| 'L Violations: Non<br>Farmland<br>106.1<br>State                                       | e<br>Cropland<br>48.0<br>Other                                                           | DCP<br>Cropland<br>49.2<br>Effective                                                  |                    | WBP<br>0.0<br>Double                                                      | WRP/EWP<br>0.0                                               | CRP<br>Cropland                                     | GRP                  |
| L Violations: Non<br>Farmland<br>106.1<br>State<br>Conservation                        | e<br>Cropland<br>48.0<br>Other<br>Conservation<br>0.0                                    | DCP<br>Cropland<br>49.2<br>Effective<br>DCP Cropland<br>49.2                          |                    | WBP<br>0.0<br>Double<br>Cropped<br>0.0                                    | WRP/EWP<br>0.0<br>MPL/FWP<br>0.0                             | CRP<br>Cropland                                     | GRP                  |
| L Violations: Non<br>Farmland<br>106.1<br>State<br>Conservation                        | e<br>Cropland<br>48.0<br>Other<br>Conservation                                           | DCP<br>Cropland<br>49.2<br>Effective<br>DCP Cropland<br>49.2<br>Direct                |                    | WBP<br>0.0<br>Double<br>Cropped                                           | WRP/EWP<br>0.0<br>MPL/FWP                                    | CRP<br>Cropland                                     | GRP                  |
| L Violations: Non<br>Farmland<br>106.1<br>State<br>Conservation<br>0.0                 | e<br>Cropland<br>48.0<br>Other<br>Conservation<br>0.0<br>Base                            | DCP<br>Cropland<br>49.2<br>Effective<br>DCP Cropland<br>49.2<br>Direct                | CC                 | WBP<br>0.0<br>Double<br>Cropped<br>0.0<br>CCC-505                         | WRP/EWP<br>0.0<br>MPL/FWP<br>0.0<br>PTPP                     | CRP<br>Cropland                                     | GRP                  |
| L Violations: Non<br>Farmland<br>106.1<br>State<br>Conservation<br>0.0<br>Crop         | e<br>Cropland<br>48.0<br>Other<br>Conservation<br>0.0<br>Base<br>Acreage                 | DCP<br>Cropland<br>49.2<br>Effective<br>DCP Cropland<br>49.2<br>Direct<br>Yield       | CC<br>Yield        | WBP<br>0.0<br>Double<br>Cropped<br>0.0<br>CCC-505<br>CRP Reduction        | WRP/EWP<br>0.0<br>MPL/FWP<br>0.0<br>PTPP<br>Reduction        | CRP<br>Cropland                                     | GRP                  |
| L Violations: Non<br>Farmland<br>106.1<br>State<br>Conservation<br>0.0<br>Crop<br>CORN | e<br>Cropland<br>48.0<br>Other<br>Conservation<br>0.0<br>Base<br>Acreage<br>23.4<br>25.8 | DCP<br>Cropland<br>49.2<br>Effective<br>DCP Cropland<br>49.2<br>Direct<br>Yield<br>97 | CC<br>Yield<br>128 | WBP<br>0.0<br>Double<br>Cropped<br>0.0<br>CCC-505<br>CRP Reduction<br>0.0 | WRP/EWP<br>0.0<br>MPL/FWP<br>0.0<br>PTPP<br>Reduction<br>0.0 | CRP<br>Cropland                                     | GRP                  |