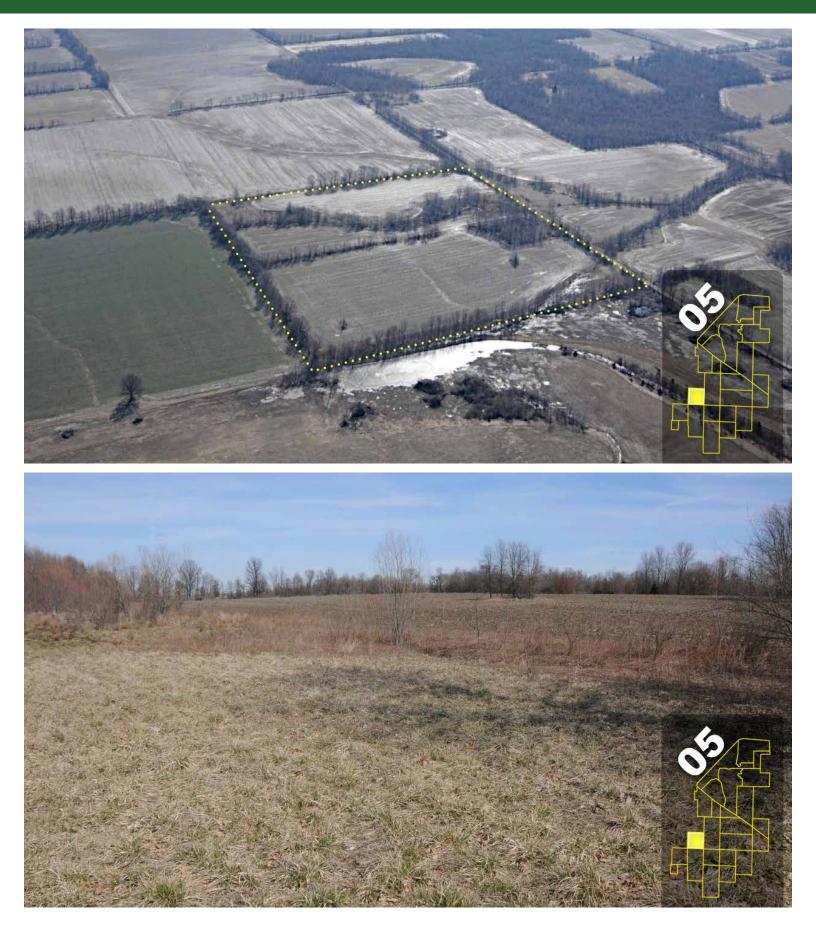

**Final Inspection**-When the septic construction has been completed, the septic installer will notify the health department. A representative from the health department will perform a final inspection of the construction. Upon approval of the construction, the system may be covered and used.

If you have questions at any point in this process, please give us a call at (812) 448-9021.

Per Bill Hale, Clay County Health Department:

Water wells require a permit through the Health Department as well. This envolves an application and permit fee of \$50.00. The well permit is usually obtained by the well driller. Bill Hale, REHS Clay County Health Department 1214 E. National Ave. Suite B110 Brazil, IN. 47834 812-448-9021 office 812-798-4006 cell billh@claycountyin.gov

# PHOTOGRAPHY



































































950 North Liberty Drive, Columbia City, IN 46725 800.451.2709 / 260.244.7606 www.schraderauction.com