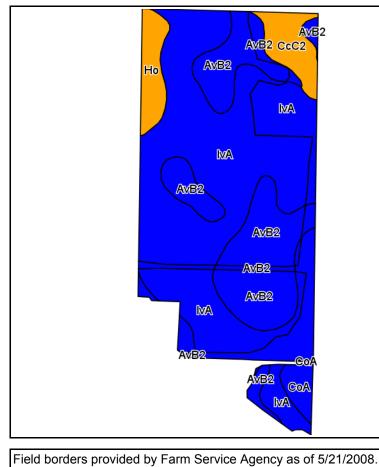

Field borders provided by Farm Service Agency as of 5/21/2008. Soils data provided by USDA and NRCS.

County:ClayLocation:7-11N-7WTownship:PerryAcres:33.7Date:4/22/2013

| Code | Soil Description                                              | Acres | Percent<br>of field | Non-Irr<br>Class<br>Legend | Irr    | Corn  | Grass<br>legume<br>hay | Pasture | Soybeans | Winter<br>wheat |
|------|---------------------------------------------------------------|-------|---------------------|----------------------------|--------|-------|------------------------|---------|----------|-----------------|
| AvB2 | Ava silt loam, 2 to 6 percent slopes, eroded                  | 17.7  | 52.6%               |                            | lle    | 130   | 4.3                    | 8.6     | 46       | 59              |
| IvA  | Iva silt loam, 0 to 2 percent slopes                          | 4.7   | 14.0%               |                            | llw    | 165   | 5.4                    | 10.9    | 54       | 74              |
| Но   | Hoosierville silt loam                                        | 4     | 11.8%               |                            | lllw   | 175   | 5.8                    | 11.6    | 53       | 70              |
| Ne   | Newark silt loam, frequently flooded                          | 3.6   | 10.5%               |                            | llw    | 130   |                        |         | 42       |                 |
| CcC3 | Cincinnati silt loam, 6 to 12 percent slopes, severely eroded | 3     | 8.9%                |                            | IVe    | 110   | 3.6                    | 7.3     | 39       | 50              |
| CoA  | Cory silt loam, 0 to 2 percent slopes                         | 0.7   | 2.1%                |                            | llw    | 170   | 5.6                    | 11.2    | 54       | 77              |
|      |                                                               |       | Wei                 | ghted Av                   | /erage | 139.1 | 4.1                    | 8.3     | 47       | 55.7            |

Soils Map

Soils Map AVB2 MuB2 7 ÌvA CCC2 ©AgriData, Inc. 2012 State: Indiana County: Clay Location: 7-11N-7W Township: Perry Acres: 20.9 Date: 4/22/2013 CcC2 MuB2 HH MA R DER A) AvB2 Real Estate & Auction Co., Inc. Maps provided by: ы

Field borders provided by Farm Service Agency as of 5/21/2008. Soils data provided by USDA and NRCS.

©AgriData, Inc 2012 www.AgriDataInc.com

|      |                                                      | 152.6 | 5.1              | 10.1 | 52.6 | 68.9                   |         |          |                 |
|------|------------------------------------------------------|-------|------------------|------|------|------------------------|---------|----------|-----------------|
| CcC2 | Cincinnati silt loam, 6 to 12 percent slopes, eroded | 0.2   | 0.7%             | llle | 120  | 4                      | 7.9     | 42       | 54              |
| AvB2 | Ava silt loam, 2 to 6 percent slopes, eroded         | 1.8   | 8.6%             | lle  | 130  | 4.3                    | 8.6     | 46       | 59              |
| IvA  | Iva silt loam, 0 to 2 percent slopes                 | 6.6   | 31.3%            | llw  | 165  | 5.4                    | 10.9    | 54       | 74              |
| MuB2 | Muren silt loam, 2 to 6 percent slopes, eroded       | 12.3  | 59.3%            | lle  | 150  | 5                      | 9.9     | 53       | 68              |
| Code | Soil Description                                     | Acres | Percent of field |      |      | Grass<br>legume<br>hay | Pasture | Soybeans | Winter<br>wheat |