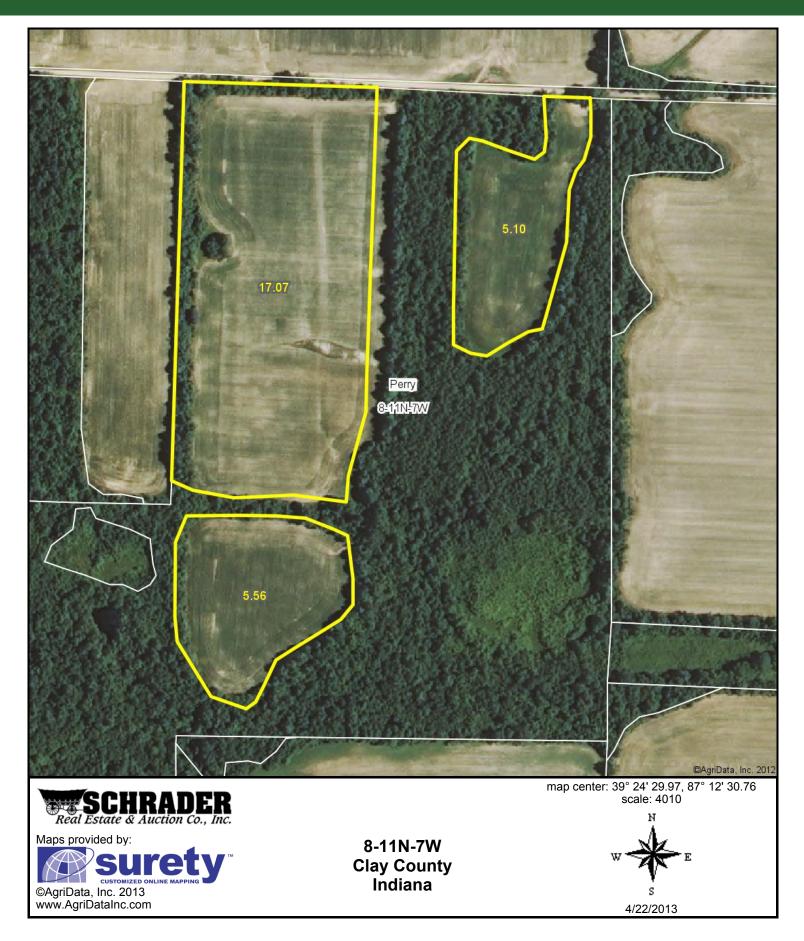

## **TRACTS 32-34**

Field borders provided by Farm Service Agency as of 5/21/2008. Soils data provided by USDA and NRCS. 

 State:
 Indiana

 County:
 Clay

 Location:
 8-11N-7W

 Township:
 Perry

 Acres:
 44.1

 Date:
 4/22/2013

Real Estate & Auction Co., Inc.

Maps provided by: Surety ©AgriData, Inc 2012 www.AgriDataInc.com

| Code | Soil Description                             | Acres | Percent<br>of field | Non-Irr<br>Class<br>Legend | Non-Irr<br>Class | Corn | Grass<br>legume<br>hay | Pasture | Soybeans | Winter<br>wheat |
|------|----------------------------------------------|-------|---------------------|----------------------------|------------------|------|------------------------|---------|----------|-----------------|
| CoA  | Cory silt loam, 0 to 2 percent slopes        | 18.9  | 42.9%               |                            | llw              | 170  | 5.6                    | 11.2    | 54       | 77              |
| Но   | Hoosierville silt loam                       | 10.2  | 23.2%               |                            | Illw             | 175  | 5.8                    | 11.6    | 53       | 70              |
| AvB2 | Ava silt loam, 2 to 6 percent slopes, eroded | 9.4   | 21.2%               |                            | lle              | 130  | 4.3                    | 8.6     | 46       | 59              |
| IvA  | Iva silt loam, 0 to 2 percent slopes         | 5.6   | 12.6%               |                            | llw              | 165  | 5.4                    | 10.9    | 54       | 74              |
|      | Weighted Average 1                           |       |                     |                            |                  |      |                        | 10.7    | 52       | 71.1            |