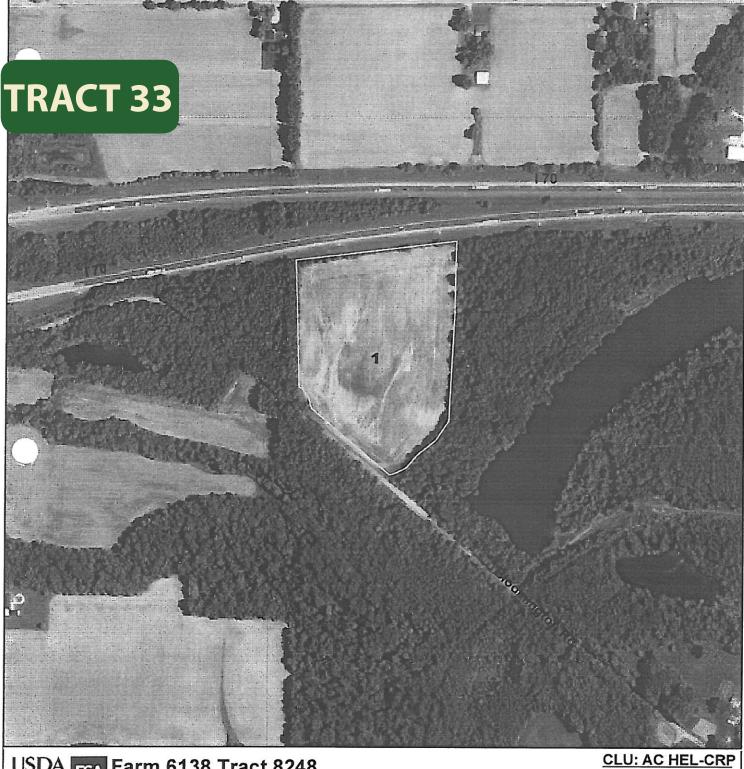

FSA MAP



- ▽ Limited Restrictions
- Exempt from Conservation Compliance Provisions

Disclaimer: Wetland indentifiers do not represent the size, shape, or specific determination of the area. Refer to your original determination (CPA-026 and attached maps) for exact wetland boundaries and determinations, or contact NRCS. Roads layer provided by Dynamap/2000 Tele Atlas.

1,360

Feet

A Farm Service Agency Clay County, IN

680

1,020

340

170

n



## FSA MAP

Bioomingion R

# TRACT 32 (Pt)

1. Co



3

2

Disclaimer: Wetland indentifiers do not represent the size, shape, or specific determination of the area. Refer to your original determination (CPA-026 and attached maps) for exact wetland boundaries and determinations, or contact NRCS. Roads layer provided by Dynamap/2000 Tele Atlas.





| USDA Farm 6138 Tract 8248                        | CLU: AC HEL-CRP<br>1: 12.89 H                     |
|--------------------------------------------------|---------------------------------------------------|
| 2012 Imagery                                     | CRP Boundary                                      |
| Tract Ac: 12.89 Crop Ac: 12.89 CRP Ac: 0         | Wetland Determination Identifiers                 |
| United States Department of Agriculture 1/6/2013 | Restricted Use                                    |
| Farm Service Agency Clay County, IN              |                                                   |
| 0 170 340 680 1,020 1,360                        | Exempt from Conservation<br>Compliance Provisions |

Disclaimer: Wetland indentifiers do not represent the size, sh