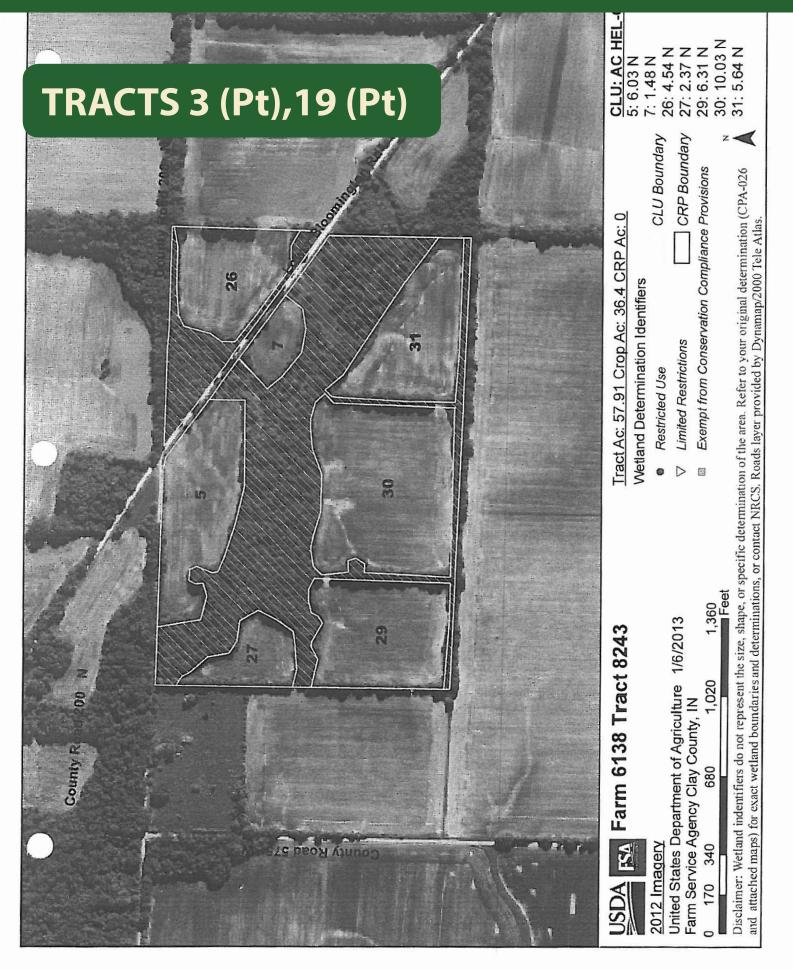

# **FSA INFORMATION**

# **FSA 156 EZ**

| Clay<br>Report ID: FSA-156                                                             | EZ                                                                                       | Ab                                                                                    | Far                | partment of Agricult<br>m Service Agency<br>ted 156 Farm Re               |                                                              | FARM: 6<br>Prepared: 2/<br>Crop Year: 20<br>Page: 3 | 20/13 9:54 AM<br>013 |
|----------------------------------------------------------------------------------------|------------------------------------------------------------------------------------------|---------------------------------------------------------------------------------------|--------------------|---------------------------------------------------------------------------|--------------------------------------------------------------|-----------------------------------------------------|----------------------|
| Tract Number: 8234                                                                     | Description:                                                                             | 8234                                                                                  |                    |                                                                           |                                                              |                                                     | FAV/WR               |
| BIA Range Unit Num                                                                     | nber:                                                                                    |                                                                                       |                    |                                                                           |                                                              |                                                     | History              |
| HEL Status: NHEL:                                                                      | no agricultural commo                                                                    | dity planted on ur                                                                    | ndetermin          | ned fields                                                                | ACT                                                          | 1 (Pt)                                              | N                    |
| Wetland Status: Tr                                                                     | ract does not contain a                                                                  | wetland                                                                               |                    |                                                                           |                                                              | - (/                                                |                      |
| WL Violations: No                                                                      | one                                                                                      |                                                                                       |                    |                                                                           |                                                              |                                                     |                      |
| Farmland                                                                               | Cropland                                                                                 | DCP                                                                                   |                    |                                                                           |                                                              | CRP                                                 |                      |
| 39.0                                                                                   | 33.1                                                                                     | Cropland<br>33.1                                                                      |                    | 0.0                                                                       | WRP/EWP                                                      | Cropland                                            | GRP                  |
| State<br>Conservation                                                                  | Other<br>Conservation                                                                    | Effective<br>DCP Croplan                                                              | d                  | Double                                                                    | 0.0                                                          | 0.0                                                 | 0.0                  |
| 0.0                                                                                    | 0.0                                                                                      | 33.1                                                                                  | L                  | Cropped<br>0.0                                                            | MPL/FWP<br>0.0                                               |                                                     |                      |
|                                                                                        |                                                                                          |                                                                                       |                    | 0.0                                                                       | 0.0                                                          |                                                     |                      |
| Crop                                                                                   | Base<br>Acreage                                                                          | Direct<br>Vield                                                                       | CC<br>Yiald        | CCC-505<br>CRP Reduction                                                  | PTPP<br>Reduction                                            |                                                     |                      |
| WHEAT                                                                                  | 0.8                                                                                      | 12                                                                                    | 42                 | 0.0                                                                       | 0.0                                                          |                                                     |                      |
| CORN                                                                                   | 18.0                                                                                     | 104                                                                                   | 104                | 0.0                                                                       | 0.0                                                          |                                                     |                      |
| SOYBEANS                                                                               | 8.9                                                                                      | 34                                                                                    | 34                 | 0.0                                                                       | 0.0                                                          |                                                     |                      |
| Total Base                                                                             | Acres: 27.7                                                                              |                                                                                       |                    |                                                                           |                                                              |                                                     |                      |
| whers: RLF CHINOC                                                                      | DK PROPERTIES LLC                                                                        |                                                                                       |                    |                                                                           |                                                              |                                                     |                      |
| ract Number: 8235<br>IA Range Unit Numb                                                |                                                                                          | 11N R7W SEC 8                                                                         | PERRY              |                                                                           | стс -                                                        | 12,13                                               | FAV/WR<br>History    |
| EL Status: HEL: con                                                                    | servation system is be                                                                   | ing actively appli                                                                    | ed                 |                                                                           |                                                              |                                                     |                      |
|                                                                                        |                                                                                          |                                                                                       |                    |                                                                           |                                                              |                                                     | N                    |
| etland Status: We                                                                      | lland determinations no                                                                  | t complete                                                                            |                    |                                                                           |                                                              | 2,13                                                | N                    |
| L Violations: Non                                                                      |                                                                                          | ot complete                                                                           |                    |                                                                           |                                                              | 2,13                                                | N                    |
| 'L Violations: Non<br>Farmland                                                         | e<br>Cropland                                                                            | DCP<br>Cropland                                                                       |                    | WBP                                                                       | WRP/EWP                                                      | CRP<br>Cropland                                     | GRP                  |
| L Violations: Non                                                                      | e                                                                                        | DCP                                                                                   |                    |                                                                           |                                                              | CRP                                                 |                      |
| 'L Violations: Non<br>Farmland                                                         | e<br>Cropland                                                                            | DCP<br>Cropland                                                                       |                    | WBP                                                                       | WRP/EWP                                                      | CRP<br>Cropland                                     | GRP                  |
| 'L Violations: Non<br>Farmland<br>106.1<br>State                                       | e<br>Cropland<br>48.0<br>Other                                                           | DCP<br>Cropland<br>49.2<br>Effective                                                  |                    | WBP<br>0.0<br>Double                                                      | WRP/EWP<br>0.0                                               | CRP<br>Cropland                                     | GRP                  |
| L Violations: Non<br>Farmland<br>106.1<br>State<br>Conservation                        | e<br>Cropland<br>48.0<br>Other<br>Conservation<br>0.0                                    | DCP<br>Cropland<br>49.2<br>Effective<br>DCP Cropland<br>49.2                          |                    | WBP<br>0.0<br>Double<br>Cropped<br>0.0                                    | WRP/EWP<br>0.0<br>MPL/FWP<br>0.0                             | CRP<br>Cropland                                     | GRP                  |
| L Violations: Non<br>Farmland<br>106.1<br>State<br>Conservation                        | e<br>Cropland<br>48.0<br>Other<br>Conservation                                           | DCP<br>Cropland<br>49.2<br>Effective<br>DCP Cropland<br>49.2<br>Direct                |                    | WBP<br>0.0<br>Double<br>Cropped                                           | WRP/EWP<br>0.0<br>MPL/FWP                                    | CRP<br>Cropland                                     | GRP                  |
| L Violations: Non<br>Farmland<br>106.1<br>State<br>Conservation<br>0.0                 | e<br>Cropland<br>48.0<br>Other<br>Conservation<br>0.0<br>Base                            | DCP<br>Cropland<br>49.2<br>Effective<br>DCP Cropland<br>49.2<br>Direct                | CC                 | WBP<br>0.0<br>Double<br>Cropped<br>0.0<br>CCC-505                         | WRP/EWP<br>0.0<br>MPL/FWP<br>0.0<br>PTPP                     | CRP<br>Cropland                                     | GRP                  |
| L Violations: Non<br>Farmland<br>106.1<br>State<br>Conservation<br>0.0<br>Crop         | e<br>Cropland<br>48.0<br>Other<br>Conservation<br>0.0<br>Base<br>Acreage                 | DCP<br>Cropland<br>49.2<br>Effective<br>DCP Cropland<br>49.2<br>Direct<br>Yield       | CC<br>Yield        | WBP<br>0.0<br>Double<br>Cropped<br>0.0<br>CCC-505<br>CRP Reduction        | WRP/EWP<br>0.0<br>MPL/FWP<br>0.0<br>PTPP<br>Reduction        | CRP<br>Cropland                                     | GRP                  |
| L Violations: Non<br>Farmland<br>106.1<br>State<br>Conservation<br>0.0<br>Crop<br>CORN | e<br>Cropland<br>48.0<br>Other<br>Conservation<br>0.0<br>Base<br>Acreage<br>23.4<br>25.8 | DCP<br>Cropland<br>49.2<br>Effective<br>DCP Cropland<br>49.2<br>Direct<br>Yield<br>97 | CC<br>Yield<br>128 | WBP<br>0.0<br>Double<br>Cropped<br>0.0<br>CCC-505<br>CRP Reduction<br>0.0 | WRP/EWP<br>0.0<br>MPL/FWP<br>0.0<br>PTPP<br>Reduction<br>0.0 | CRP<br>Cropland                                     | GRP                  |