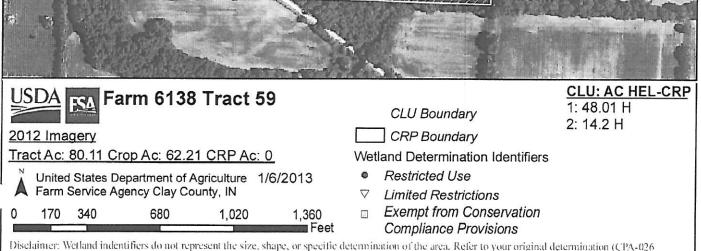

# **FSA INFORMATION**

# **FSA 156 EZ**

| Clay<br>Report ID: FSA-156                                                             | EZ                                                                                       | Ab                                                                                    | Far                | partment of Agricult<br>m Service Agency<br>ted 156 Farm Re               |                                                              | FARM: 6<br>Prepared: 2/<br>Crop Year: 20<br>Page: 3 | 20/13 9:54 AM<br>013 |
|----------------------------------------------------------------------------------------|------------------------------------------------------------------------------------------|---------------------------------------------------------------------------------------|--------------------|---------------------------------------------------------------------------|--------------------------------------------------------------|-----------------------------------------------------|----------------------|
| Tract Number: 8234                                                                     | Description:                                                                             | 8234                                                                                  |                    |                                                                           |                                                              |                                                     | FAV/WR               |
| BIA Range Unit Num                                                                     | nber:                                                                                    |                                                                                       |                    |                                                                           |                                                              |                                                     | History              |
| HEL Status: NHEL:                                                                      | no agricultural commo                                                                    | dity planted on ur                                                                    | ndetermin          | ned fields                                                                | ACT                                                          | 1 (Pt)                                              | N                    |
| Wetland Status: Tr                                                                     | ract does not contain a                                                                  | wetland                                                                               |                    |                                                                           |                                                              | - (/                                                |                      |
| WL Violations: No                                                                      | one                                                                                      |                                                                                       |                    |                                                                           |                                                              |                                                     |                      |
| Farmland                                                                               | Cropland                                                                                 | DCP                                                                                   |                    |                                                                           |                                                              | CRP                                                 |                      |
| 39.0                                                                                   | 33.1                                                                                     | Cropland<br>33.1                                                                      |                    | 0.0                                                                       | WRP/EWP                                                      | Cropland                                            | GRP                  |
| State<br>Conservation                                                                  | Other<br>Conservation                                                                    | Effective<br>DCP Croplan                                                              | d                  | Double                                                                    | 0.0                                                          | 0.0                                                 | 0.0                  |
| 0.0                                                                                    | 0.0                                                                                      | 33.1                                                                                  | L                  | Cropped<br>0.0                                                            | MPL/FWP<br>0.0                                               |                                                     |                      |
|                                                                                        |                                                                                          |                                                                                       |                    | 0.0                                                                       | 0.0                                                          |                                                     |                      |
| Crop                                                                                   | Base<br>Acreage                                                                          | Direct<br>Vield                                                                       | CC<br>Yiald        | CCC-505<br>CRP Reduction                                                  | PTPP<br>Reduction                                            |                                                     |                      |
| WHEAT                                                                                  | 0.8                                                                                      | 12                                                                                    | 42                 | 0.0                                                                       | 0.0                                                          |                                                     |                      |
| CORN                                                                                   | 18.0                                                                                     | 104                                                                                   | 104                | 0.0                                                                       | 0.0                                                          |                                                     |                      |
| SOYBEANS                                                                               | 8.9                                                                                      | 34                                                                                    | 34                 | 0.0                                                                       | 0.0                                                          |                                                     |                      |
| Total Base                                                                             | Acres: 27.7                                                                              |                                                                                       |                    |                                                                           |                                                              |                                                     |                      |
| whers: RLF CHINOC                                                                      | DK PROPERTIES LLC                                                                        |                                                                                       |                    |                                                                           |                                                              |                                                     |                      |
| ract Number: 8235<br>IA Range Unit Numb                                                |                                                                                          | 11N R7W SEC 8                                                                         | PERRY              |                                                                           | стс -                                                        | 12,13                                               | FAV/WR<br>History    |
| EL Status: HEL: con                                                                    | servation system is be                                                                   | ing actively appli                                                                    | ed                 |                                                                           |                                                              |                                                     |                      |
|                                                                                        |                                                                                          |                                                                                       |                    |                                                                           |                                                              |                                                     | N                    |
| etland Status: We                                                                      | lland determinations no                                                                  | t complete                                                                            |                    |                                                                           |                                                              | 2,13                                                | N                    |
| L Violations: Non                                                                      |                                                                                          | ot complete                                                                           |                    |                                                                           |                                                              | 2,13                                                | N                    |
| 'L Violations: Non<br>Farmland                                                         | e<br>Cropland                                                                            | DCP<br>Cropland                                                                       |                    | WBP                                                                       | WRP/EWP                                                      | CRP<br>Cropland                                     | GRP                  |
| L Violations: Non                                                                      | e                                                                                        | DCP                                                                                   |                    |                                                                           |                                                              | CRP                                                 |                      |
| 'L Violations: Non<br>Farmland                                                         | e<br>Cropland                                                                            | DCP<br>Cropland                                                                       |                    | WBP                                                                       | WRP/EWP                                                      | CRP<br>Cropland                                     | GRP                  |
| 'L Violations: Non<br>Farmland<br>106.1<br>State                                       | e<br>Cropland<br>48.0<br>Other                                                           | DCP<br>Cropland<br>49.2<br>Effective                                                  |                    | WBP<br>0.0<br>Double                                                      | WRP/EWP<br>0.0                                               | CRP<br>Cropland                                     | GRP                  |
| L Violations: Non<br>Farmland<br>106.1<br>State<br>Conservation                        | e<br>Cropland<br>48.0<br>Other<br>Conservation<br>0.0                                    | DCP<br>Cropland<br>49.2<br>Effective<br>DCP Cropland<br>49.2                          |                    | WBP<br>0.0<br>Double<br>Cropped<br>0.0                                    | WRP/EWP<br>0.0<br>MPL/FWP<br>0.0                             | CRP<br>Cropland                                     | GRP                  |
| L Violations: Non<br>Farmland<br>106.1<br>State<br>Conservation                        | e<br>Cropland<br>48.0<br>Other<br>Conservation                                           | DCP<br>Cropland<br>49.2<br>Effective<br>DCP Cropland<br>49.2<br>Direct                |                    | WBP<br>0.0<br>Double<br>Cropped                                           | WRP/EWP<br>0.0<br>MPL/FWP                                    | CRP<br>Cropland                                     | GRP                  |
| L Violations: Non<br>Farmland<br>106.1<br>State<br>Conservation<br>0.0                 | e<br>Cropland<br>48.0<br>Other<br>Conservation<br>0.0<br>Base                            | DCP<br>Cropland<br>49.2<br>Effective<br>DCP Cropland<br>49.2<br>Direct                | CC                 | WBP<br>0.0<br>Double<br>Cropped<br>0.0<br>CCC-505                         | WRP/EWP<br>0.0<br>MPL/FWP<br>0.0<br>PTPP                     | CRP<br>Cropland                                     | GRP                  |
| L Violations: Non<br>Farmland<br>106.1<br>State<br>Conservation<br>0.0<br>Crop         | e<br>Cropland<br>48.0<br>Other<br>Conservation<br>0.0<br>Base<br>Acreage                 | DCP<br>Cropland<br>49.2<br>Effective<br>DCP Cropland<br>49.2<br>Direct<br>Yield       | CC<br>Yield        | WBP<br>0.0<br>Double<br>Cropped<br>0.0<br>CCC-505<br>CRP Reduction        | WRP/EWP<br>0.0<br>MPL/FWP<br>0.0<br>PTPP<br>Reduction        | CRP<br>Cropland                                     | GRP                  |
| L Violations: Non<br>Farmland<br>106.1<br>State<br>Conservation<br>0.0<br>Crop<br>CORN | e<br>Cropland<br>48.0<br>Other<br>Conservation<br>0.0<br>Base<br>Acreage<br>23.4<br>25.8 | DCP<br>Cropland<br>49.2<br>Effective<br>DCP Cropland<br>49.2<br>Direct<br>Yield<br>97 | CC<br>Yield<br>128 | WBP<br>0.0<br>Double<br>Cropped<br>0.0<br>CCC-505<br>CRP Reduction<br>0.0 | WRP/EWP<br>0.0<br>MPL/FWP<br>0.0<br>PTPP<br>Reduction<br>0.0 | CRP<br>Cropland                                     | GRP                  |