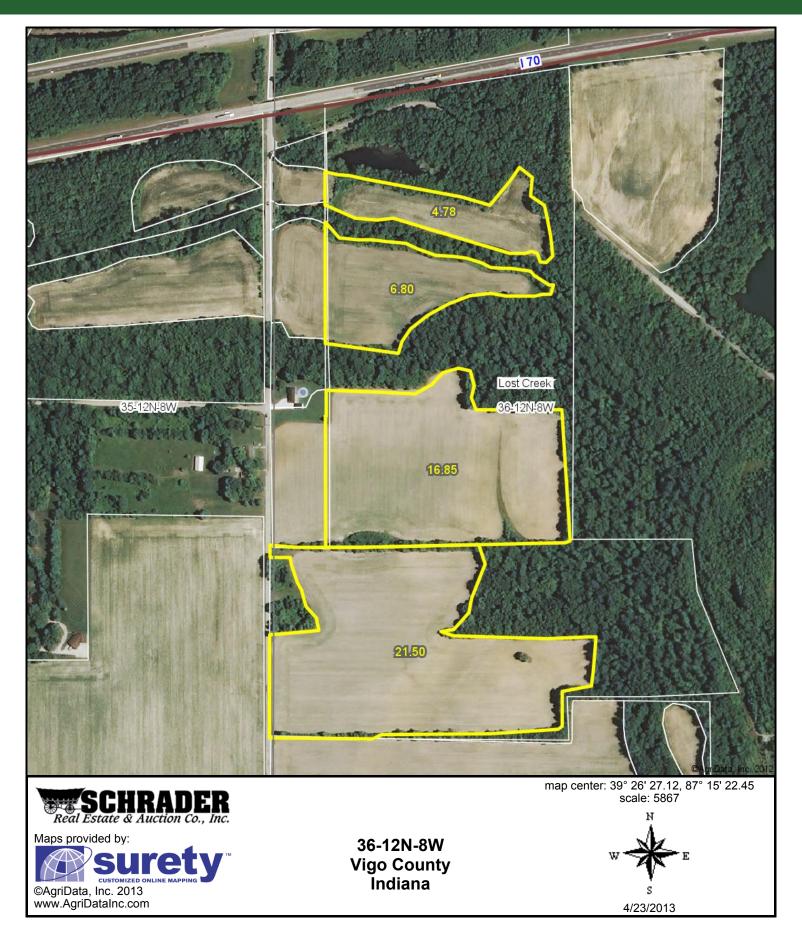

#### 170 35 ©AgriData, Inc. 2012 State: Indiana County: Vigo Location: 36-12N-8W Township: Lost Creek 49.9 Acres: Date: 4/23/2013

5 CHRADER Real Estate & Auction Co., Inc.

Maps provided by: urety° 5 ©AgriData, Inc 2012 www.AgriDataInc.com