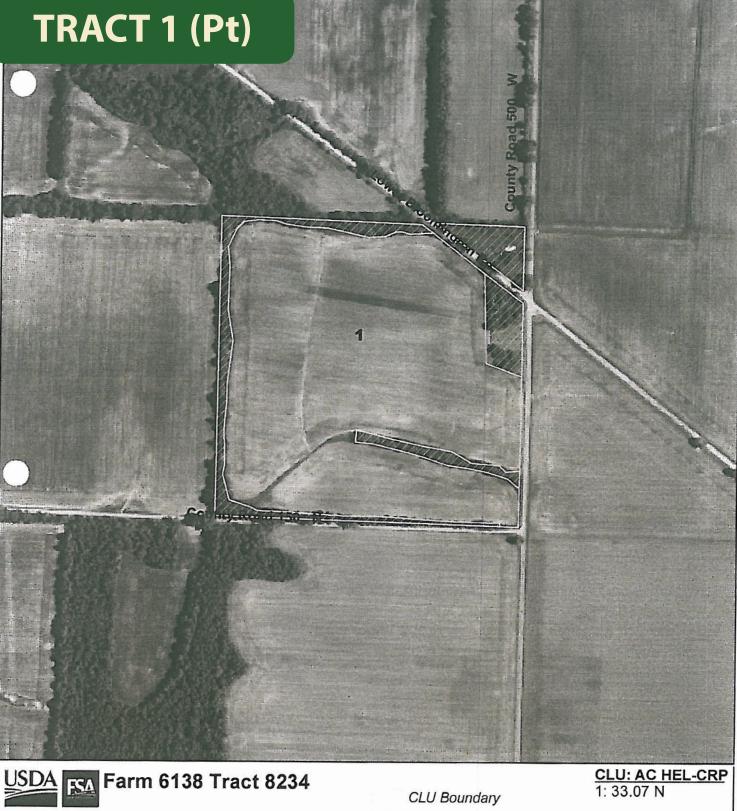

|  |  |  |
| Total Bas                                                                                                              | e Acres: 26.5                                        |                           |             |                          |                   |                                                   |                           |  |  |  |
| 10101 010                                                                                                              |                                                      | -                         |             |                          |                   |                                                   |                           |  |  |  |

.

Owners: RLF CHINOOK PROPERTIES LLC

Other Producers: None





| CRP B | oundary |
|-------|---------|
|       |         |

Wetland Determination Identifiers

- Restricted Use
- ∇ Limited Restrictions

Exempt from Conservation Compliance Provisions

Disclaimer: Wetland indentifiers do not represent the size, shape, or specific determination of the area. Refer to your original determination (CPA-026

1,360 Feet

2012 Imagery

170

n

340

Tract Ac: 39.03 Crop Ac: 33.07 CRP Ac: 0

United States Department of Agriculture 1/6/2013 Farm Service Agency Clay County, IN

680

1,020



Disclaimer: Wetland indentifiers do not represent the size, shape, or specific determination of the area. Refer to your original determination (CPA-026

Feet

Compliance Provisions



2

County Road 150 No

4

# **TRACTS 2,11**









2012 Imagery

Tract Ac: 74.38 Crop Ac: 7