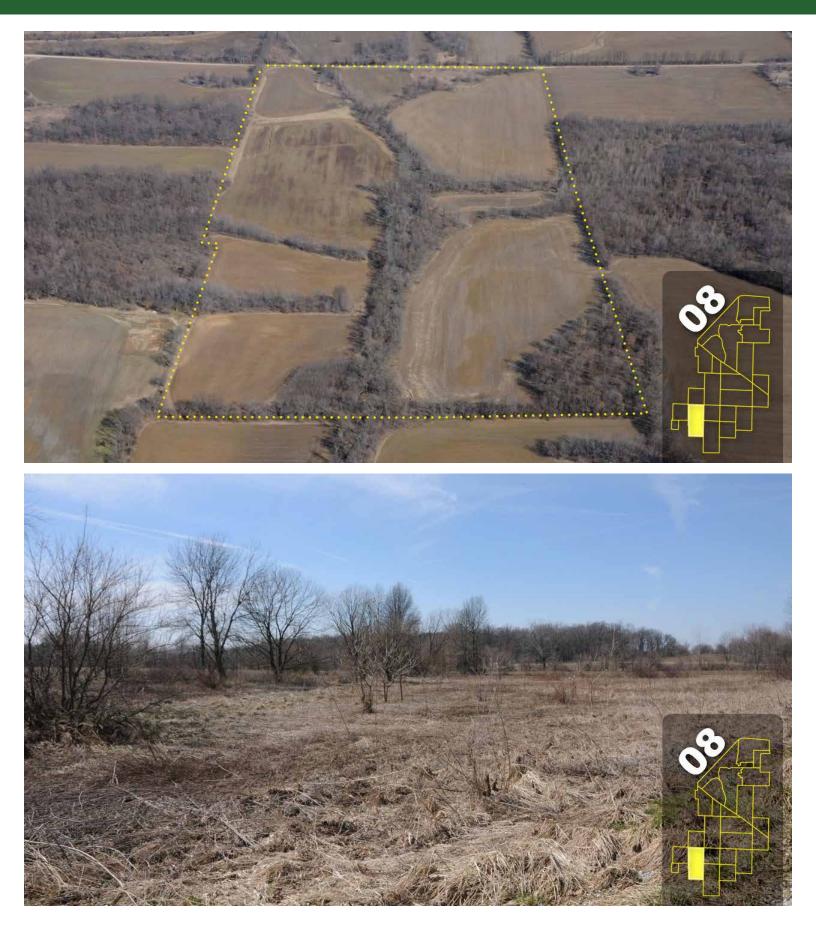

al Inspection**-When the septic construction has been completed, the septic installer will notify the health department. A representative from the health department will perform a final inspection of the construction. Upon approval of the construction, the system may be covered and used.

If you have questions at any point in this process, please give us a call at (812) 448-9021.

Per Bill Hale, Clay County Health Department:

Water wells require a permit through the Health Department as well. This envolves an application and permit fee of \$50.00. The well permit is usually obtained by the well driller. Bill Hale, REHS Clay County Health Department 1214 E. National Ave. Suite B110 Brazil, IN. 47834 812-448-9021 office 812-798-4006 cell billh@claycountyin.gov

# PHOTOGRAPHY



































































950 North Liberty Drive, Columbia City, IN 46725 800.451.2709 / 260.244.7606 www.schraderauction.com