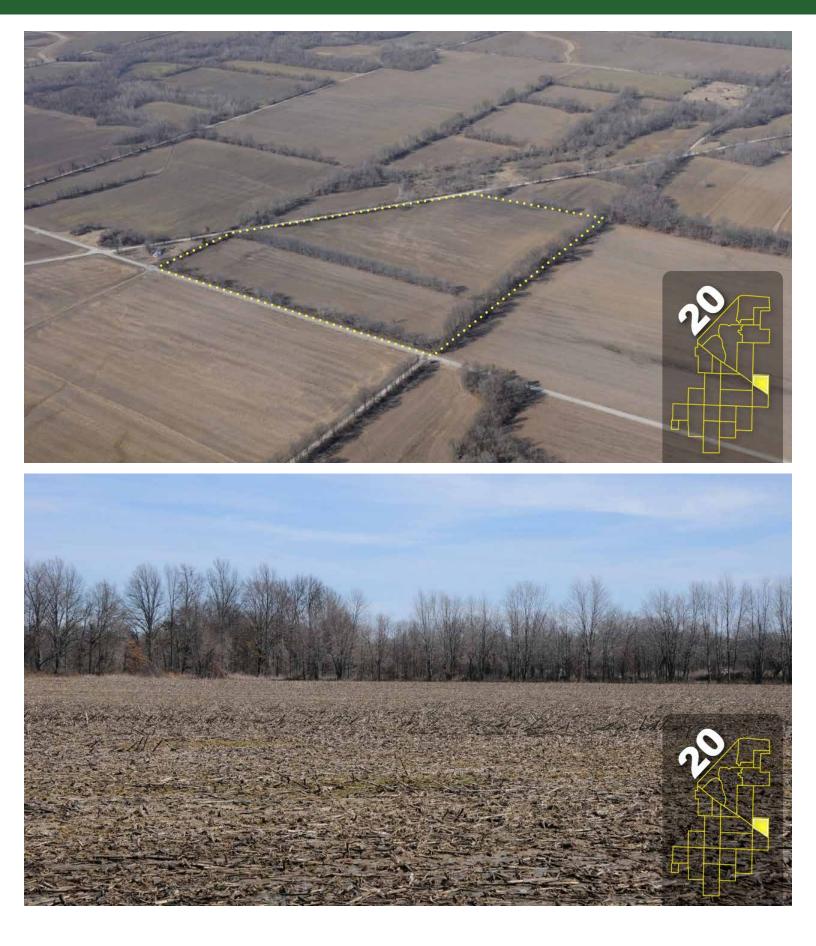

he septic construction has been completed, the septic installer will notify the health department. A representative from the health department will perform a final inspection of the construction. Upon approval of the construction, the system may be covered and used.

If you have questions at any point in this process, please give us a call at (812) 448-9021.

Per Bill Hale, Clay County Health Department:

Water wells require a permit through the Health Department as well. This envolves an application and permit fee of \$50.00. The well permit is usually obtained by the well driller. Bill Hale, REHS Clay County Health Department 1214 E. National Ave. Suite B110 Brazil, IN. 47834 812-448-9021 office 812-798-4006 cell billh@claycountyin.gov

# PHOTOGRAPHY



































































950 North Liberty Drive, Columbia City, IN 46725 800.451.2709 / 260.244.7606 www.schraderauction.com