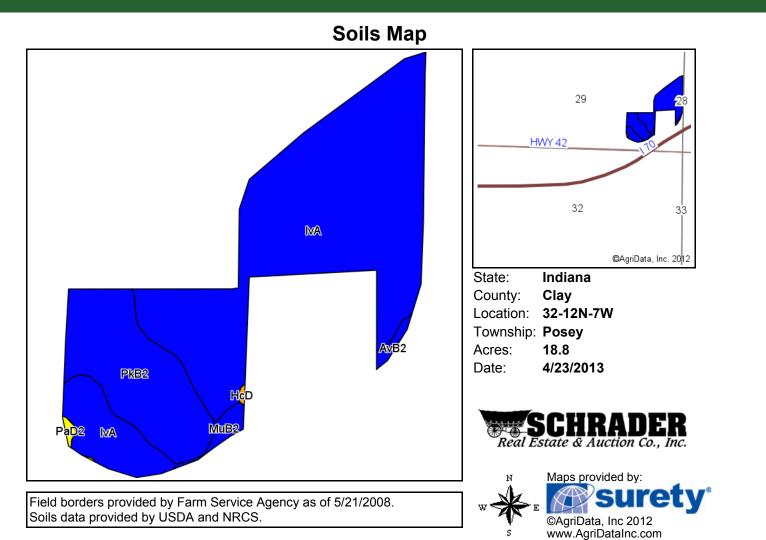

## **TRACTS 32-34**

Field borders provided by Farm Service Agency as of 5/21/2008. Soils data provided by USDA and NRCS. 

 State:
 Indiana

 County:
 Clay

 Location:
 8-11N-7W

 Township:
 Perry

 Acres:
 44.1

 Date:
 4/22/2013

Real Estate & Auction Co., Inc.

Maps provided by: Surety ©AgriData, Inc 2012 www.AgriDataInc.com

| Code | Soil Description                             | Acres | Percent<br>of field | Non-Irr<br>Class<br>Legend | Non-Irr<br>Class | Corn | Grass<br>legume<br>hay | Pasture | Soybeans | Winter<br>wheat |
|------|----------------------------------------------|-------|---------------------|----------------------------|------------------|------|------------------------|---------|----------|-----------------|
| CoA  | Cory silt loam, 0 to 2 percent slopes        | 18.9  | 42.9%               |                            | llw              | 170  | 5.6                    | 11.2    | 54       | 77              |
| Но   | Hoosierville silt loam                       | 10.2  | 23.2%               |                            | Illw             | 175  | 5.8                    | 11.6    | 53       | 70              |
| AvB2 | Ava silt loam, 2 to 6 percent slopes, eroded | 9.4   | 21.2%               |                            | lle              | 130  | 4.3                    | 8.6     | 46       | 59              |
| IvA  | Iva silt loam, 0 to 2 percent slopes         | 5.6   | 12.6%               |                            | llw              | 165  | 5.4                    | 10.9    | 54       | 74              |
|      | Weighted Average 1                           |       |                     |                            |                  |      |                        | 10.7    | 52       | 71.1            |