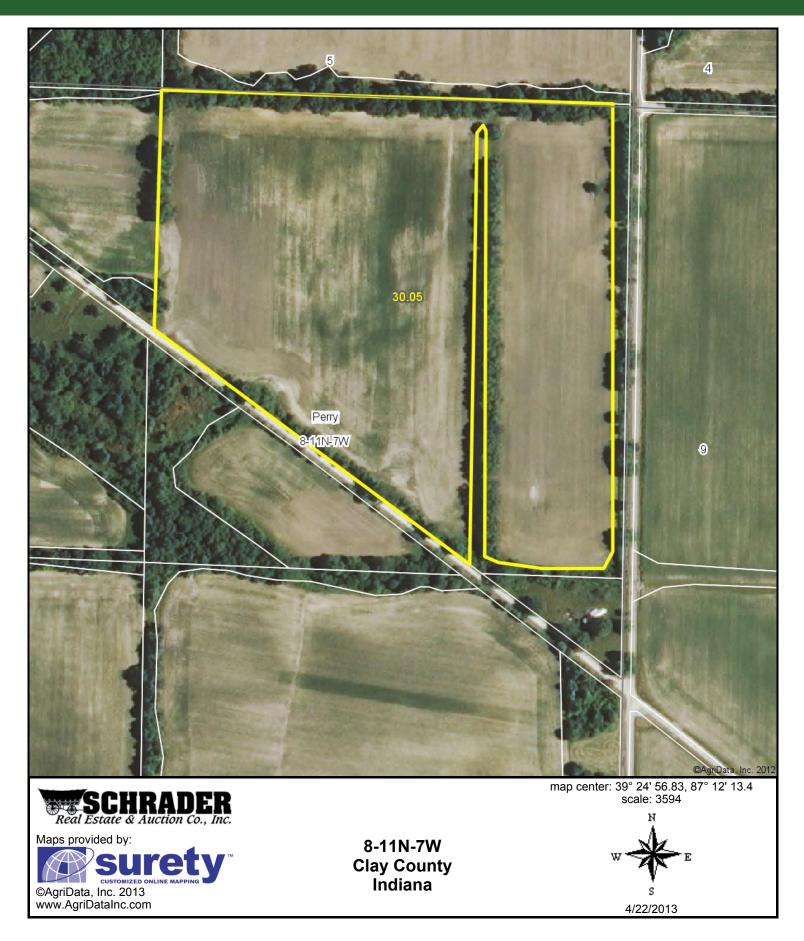

## **TRACTS 32-34**

Field borders provided by Farm Service Agency as of 5/21/2008. Soils data provided by USDA and NRCS. 

 State:
 Indiana

 County:
 Clay

 Location:
 8-11N-7W

 Township:
 Perry

 Acres:
 44.1

 Date:
 4/22/2013

Real Estate & Auction Co., Inc.

Maps provided by: Surety ©AgriData, Inc 2012 www.AgriDataInc.com

| Code | Soil Description                             | Acres | Percent<br>of field | Non-Irr<br>Class<br>Legend | Non-Irr<br>Class | Corn | Grass<br>legume<br>hay | Pasture | Soybeans | Winter<br>wheat |
|------|----------------------------------------------|-------|---------------------|----------------------------|------------------|------|------------------------|---------|----------|-----------------|
| CoA  | Cory silt loam, 0 to 2 percent slopes        | 18.9  | 42.9%               |                            | llw              | 170  | 5.6                    | 11.2    | 54       | 77              |
| Но   | Hoosierville silt loam                       | 10.2  | 23.2%               |                            | Illw             | 175  | 5.8                    | 11.6    | 53       | 70              |
| AvB2 | Ava silt loam, 2 to 6 percent slopes, eroded | 9.4   | 21.2%               |                            | lle              | 130  | 4.3                    | 8.6     | 46       | 59              |
| IvA  | Iva silt loam, 0 to 2 percent slopes         | 5.6   | 12.6%               |                            | llw              | 165  | 5.4                    | 10.9    | 54       | 74              |
|      | Weighted Average 1                           |       |                     |                            |                  |      |                        | 10.7    | 52       | 71.1            |