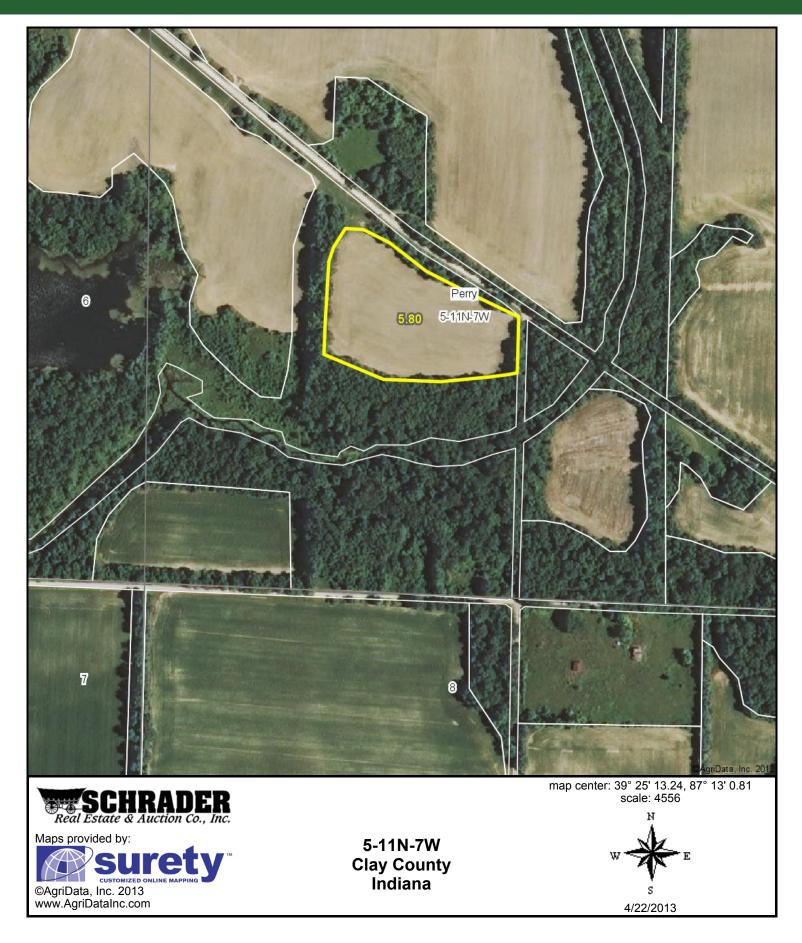

## **TRACTS 32-34**

Field borders provided by Farm Service Agency as of 5/21/2008. Soils data provided by USDA and NRCS. 

 State:
 Indiana

 County:
 Clay

 Location:
 8-11N-7W

 Township:
 Perry

 Acres:
 44.1

 Date:
 4/22/2013

Real Estate & Auction Co., Inc.

Maps provided by: Surety ©AgriData, Inc 2012 www.AgriDataInc.com

| Code | Soil Description                             | Acres | Percent<br>of field | Non-Irr<br>Class<br>Legend | Non-Irr<br>Class | Corn | Grass<br>legume<br>hay | Pasture | Soybeans | Winter<br>wheat |
|------|----------------------------------------------|-------|---------------------|----------------------------|------------------|------|------------------------|---------|----------|-----------------|
| CoA  | Cory silt loam, 0 to 2 percent slopes        | 18.9  | 42.9%               |                            | llw              | 170  | 5.6                    | 11.2    | 54       | 77              |
| Но   | Hoosierville silt loam                       | 10.2  | 23.2%               |                            | Illw             | 175  | 5.8                    | 11.6    | 53       | 70              |
| AvB2 | Ava silt loam, 2 to 6 percent slopes, eroded | 9.4   | 21.2%               |                            | lle              | 130  | 4.3                    | 8.6     | 46       | 59              |
| IvA  | Iva silt loam, 0 to 2 percent slopes         | 5.6   | 12.6%               |                            | llw              | 165  | 5.4                    | 10.9    | 54       | 74              |
|      | Weighted Average 1                           |       |                     |                            |                  |      |                        | 10.7    | 52       | 71.1            |