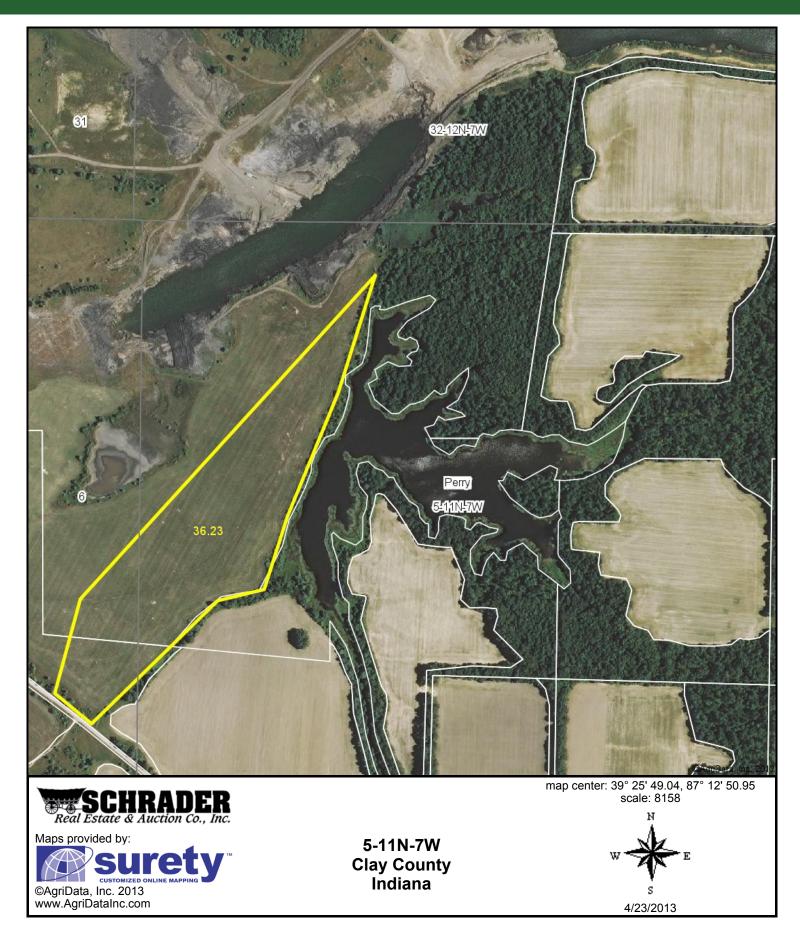

| Code | Soil Description                                         | Acres | Percent<br>of field | Non-Irr<br>Class<br>Legend | Irr    | Corn | Grass<br>legume<br>hay | Pasture | Soybeans | Winter<br>wheat |
|------|----------------------------------------------------------|-------|---------------------|----------------------------|--------|------|------------------------|---------|----------|-----------------|
| FcB  | Fairpoint shaly silt loam, 0 to 8 percent slopes         | 21.3  | 58.9%               |                            | Vle    | 115  | 3.8                    | 7.6     | 40       | 58              |
| FcG  | Fairpoint shaly silty clay loam, 33 to 90 percent slopes | 14.7  | 40.6%               |                            | VIIe   |      | 1.8                    | 3.6     |          |                 |
| lvA  | Iva silt loam, 0 to 2 percent slopes                     | 0.2   | 0.5%                |                            | llw    | 165  | 5.4                    | 10.9    | 54       | 74              |
|      |                                                          |       | Wei                 | ghted Av                   | /erage | 68.6 | 3                      | 6       | 23.8     | 34.5            |