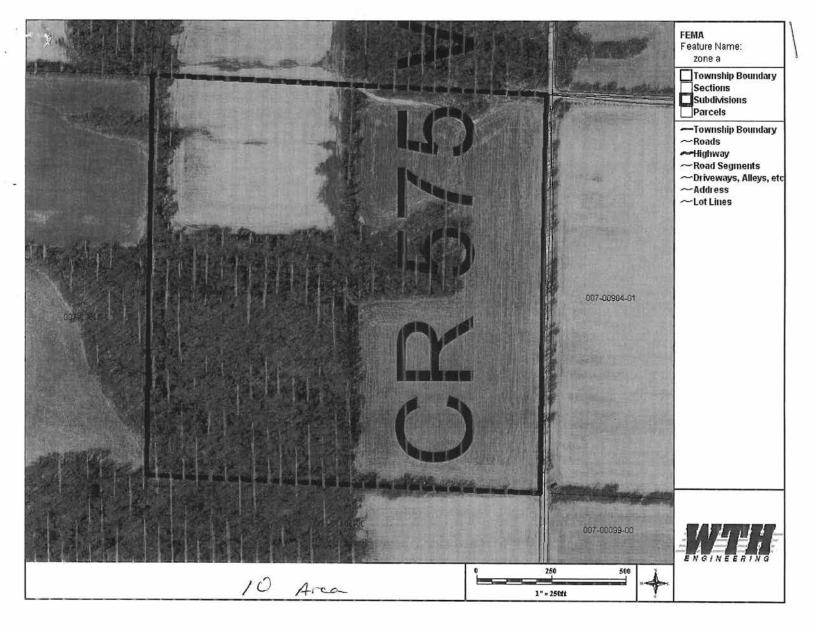

|                         |                           | Delinquent Tax:<br>Delinquent Penalty:<br>Penalty & Fees:<br>Other Assessments<br>Current Tax:<br>Delinquent Tax:                        | 2,362.41<br>236.24<br>0.00<br>0.00<br>0.00<br>0.00                                          |
| TAX ID NUMBER<br>007-00982-00<br>PARCEL NUMBER<br>11-08-07-400-002.000-010<br>roperty Address: CORY IN 478<br>RLF CHINCOK I<br>619 N. CASCAD<br>Suite 200 | 846<br>PROPERTIES LLC                     |                         |                           | Delinquent Tax:<br>Delinquent Penalty:<br>Penalty & Fees:<br>Other Assessments<br>Current Tax:<br>Delinquent Tax:<br>Delinquent Penalty: | 2,374.36<br>2,362.41<br>236.24<br>0.00<br>0.00<br>0.00<br>0.00<br>0.00<br>0.00<br>0.00<br>0 |





|                                                                                                                                                                                                               | 03GI: GENERAL INFORMATION 2007<br>COMBINED WITH PARCELS 007-00219-00, 007-00:<br>007-00224-00, 007-00469-00 |  | Zoning: 1 TILLABLE LAND<br>Legal Acres: 2 WOODLAND<br>40.0000 3 WOODLAND<br>Admin Legal 4 WOODLAND<br>0.0000 6 WOODLAND<br>7 WOODLAND<br>7 WOODLAND                                                                                                                                                                                                                                                                                                                 | Street or Road:<br>Un