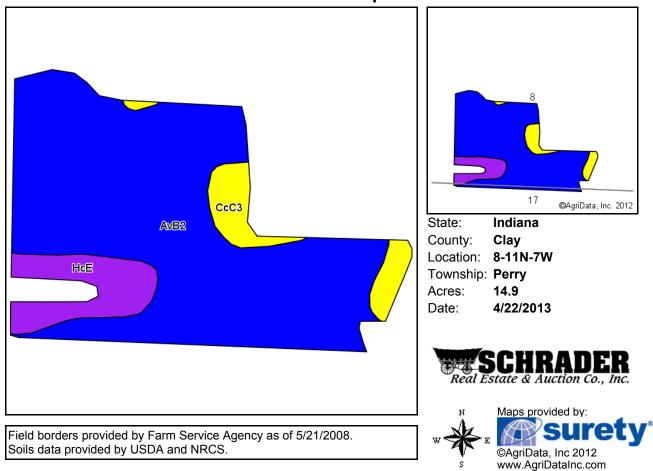

## **TRACTS 32-34**

Field borders provided by Farm Service Agency as of 5/21/2008. Soils data provided by USDA and NRCS. 

 State:
 Indiana

 County:
 Clay

 Location:
 8-11N-7W

 Township:
 Perry

 Acres:
 44.1

 Date:
 4/22/2013

Real Estate & Auction Co., Inc.

Maps provided by: Surety ©AgriData, Inc 2012 www.AgriDataInc.com

| Code | Soil Description                             | Acres | Percent<br>of field | Non-Irr<br>Class<br>Legend | Non-Irr<br>Class | Corn | Grass<br>legume<br>hay | Pasture | Soybeans | Winter<br>wheat |
|------|----------------------------------------------|-------|---------------------|----------------------------|------------------|------|------------------------|---------|----------|-----------------|
| CoA  | Cory silt loam, 0 to 2 percent slopes        | 18.9  | 42.9%               |                            | llw              | 170  | 5.6                    | 11.2    | 54       | 77              |
| Но   | Hoosierville silt loam                       | 10.2  | 23.2%               |                            | Illw             | 175  | 5.8                    | 11.6    | 53       | 70              |
| AvB2 | Ava silt loam, 2 to 6 percent slopes, eroded | 9.4   | 21.2%               |                            | lle              | 130  | 4.3                    | 8.6     | 46       | 59              |
| IvA  | Iva silt loam, 0 to 2 percent slopes         | 5.6   | 12.6%               |                            | llw              | 165  | 5.4                    | 10.9    | 54       | 74              |
|      | Weighted Average 1                           |       |                     |                            |                  |      |                        | 10.7    | 52       | 71.1            |