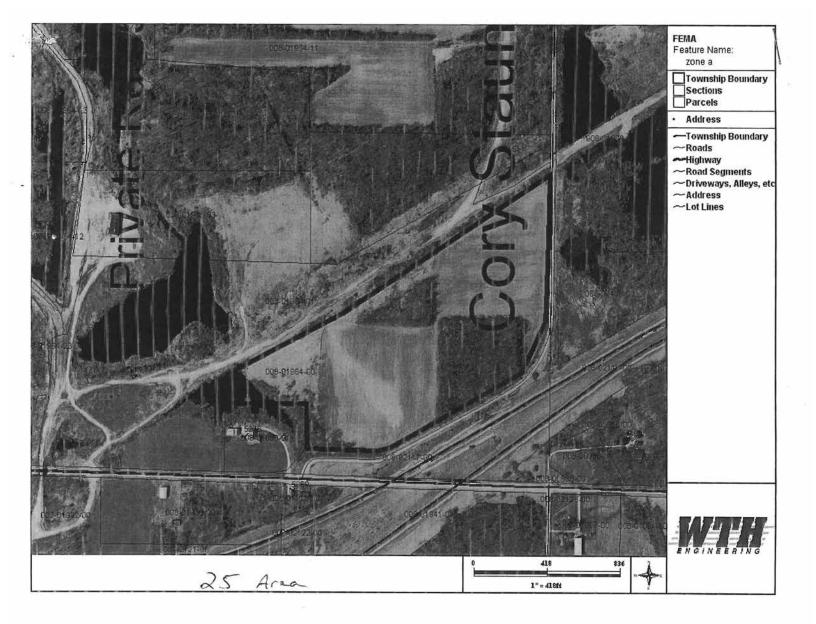

| E AVE<br>RINGS CO 80903                                                                                         | R'S SU<br>N THIS PORTION FOR<br>2012 Payable 2013<br>SUNIT NAME<br>OSEY | Acres: 565.785 Acres: | Current Tax:<br>Less Fall Payments:<br>unt Due By 11/12/2013:                                                                                                                                                                                                                                                                                                          | 0.00<br>2,119.1<br>VED FOR CLAY COUN<br>IOABD OF ACCOUNTS<br>PANY<br>ies LLC<br>LOIT RES PTRC R<br>52.3631<br>4,238.32<br>0.00<br>0.00<br>0.00<br>0.00<br>0.00<br>0.00 |



| 03CE: CORRECTION OF ERROR 2007<br>EARN WITH DIRT FLOOR SHOULD HAVE BEEN REMOVED<br>FALL OF 2005 FOR THE 2006 PAY 2007 TAX YEAR PER<br>SETH BARKETT OF OF RLF CHINOOK MINES.<br>03GI: GENERAL INFORMATION 2007<br>COMBINED WITH PARCELS; 008-01959-00, 01960, 01883, 0<br>01875, 01787, 01786, 01785, 01784, 01783, 01883, 0<br>01881, 01879, 01876, 01877, 01876, 01888, 01886, 0<br>01966, 01959, 01884<br>MM/01: Plexis Conv. Note 06/07/1996 Parcel<br>MM : MEM : BOR - WATER | 20n1ng: 1 TILLABLE LAND<br>Legal Acres: 2 TILLABLE LAND<br>29.9800 3 TILLABLE LAND<br>Admin Legal 5 TILLABLE LAND<br>0.0000 6 TILLABLE LAND<br>6 TILLABLE LAND<br>7 TILLABLE LAND<br>9 WOODLAND<br>10 WOODLAND<br>12 WOODLAND<br>13 WOODLAND<br>13 WOODLAND