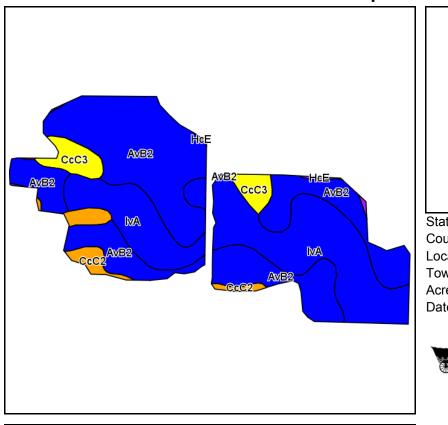

Field borders provided by Farm Service Agency as of 5/21/2008. Soils data provided by USDA and NRCS.

County:ClayLocation:7-11N-7WTownship:PerryAcres:33.7Date:4/22/2013

| Code | Soil Description                                              | Acres | Percent<br>of field | Non-Irr<br>Class<br>Legend | Irr    | Corn  | Grass<br>legume<br>hay | Pasture | Soybeans | Winter<br>wheat |
|------|---------------------------------------------------------------|-------|---------------------|----------------------------|--------|-------|------------------------|---------|----------|-----------------|
| AvB2 | Ava silt loam, 2 to 6 percent slopes, eroded                  | 17.7  | 52.6%               |                            | lle    | 130   | 4.3                    | 8.6     | 46       | 59              |
| IvA  | Iva silt loam, 0 to 2 percent slopes                          | 4.7   | 14.0%               |                            | llw    | 165   | 5.4                    | 10.9    | 54       | 74              |
| Но   | Hoosierville silt loam                                        | 4     | 11.8%               |                            | lllw   | 175   | 5.8                    | 11.6    | 53       | 70              |
| Ne   | Newark silt loam, frequently flooded                          | 3.6   | 10.5%               |                            | llw    | 130   |                        |         | 42       |                 |
| CcC3 | Cincinnati silt loam, 6 to 12 percent slopes, severely eroded | 3     | 8.9%                |                            | IVe    | 110   | 3.6                    | 7.3     | 39       | 50              |
| CoA  | Cory silt loam, 0 to 2 percent slopes                         | 0.7   | 2.1%                |                            | llw    | 170   | 5.6                    | 11.2    | 54       | 77              |
|      |                                                               |       | Wei                 | ghted Av                   | /erage | 139.1 | 4.1                    | 8.3     | 47       | 55.7            |

Soils Map

Soils Map AVB2 MuB2 7 ÌvA CCC2 ©AgriData, Inc. 2012 State: Indiana County: Clay Location: 7-11N-7W Township: Perry Acres: 20.9 Date: 4/22/2013 CcC2 MuB2 HH MA R DER A) AvB2 Real Estate & Auction Co., Inc. Maps provided by: ы

Field borders provided by Farm Service Agency as of 5/21/2008. Soils data provided by USDA and NRCS.

©AgriData, Inc 2012 www.AgriDataInc.com

|      |                                                      | 152.6 | 5.1              | 10.1 | 52.6 | 68.9                   |         |          |                 |
|------|------------------------------------------------------|-------|------------------|------|------|------------------------|---------|----------|-----------------|
| CcC2 | Cincinnati silt loam, 6 to 12 percent slopes, eroded | 0.2   | 0.7%             | llle | 120  | 4                      | 7.9     | 42       | 54              |
| AvB2 | Ava silt loam, 2 to 6 percent slopes, eroded         | 1.8   | 8.6%             | lle  | 130  | 4.3                    | 8.6     | 46       | 59              |
| IvA  | Iva silt loam, 0 to 2 percent slopes                 | 6.6   | 31.3%            | llw  | 165  | 5.4                    | 10.9    | 54       | 74              |
| MuB2 | Muren silt loam, 2 to 6 percent slopes, eroded       | 12.3  | 59.3%            | lle  | 150  | 5                      | 9.9     | 53       | 68              |
| Code | Soil Description                                     | Acres | Percent of field |      |      | Grass<br>legume<br>hay | Pasture | Soybeans | Winter<br>wheat |