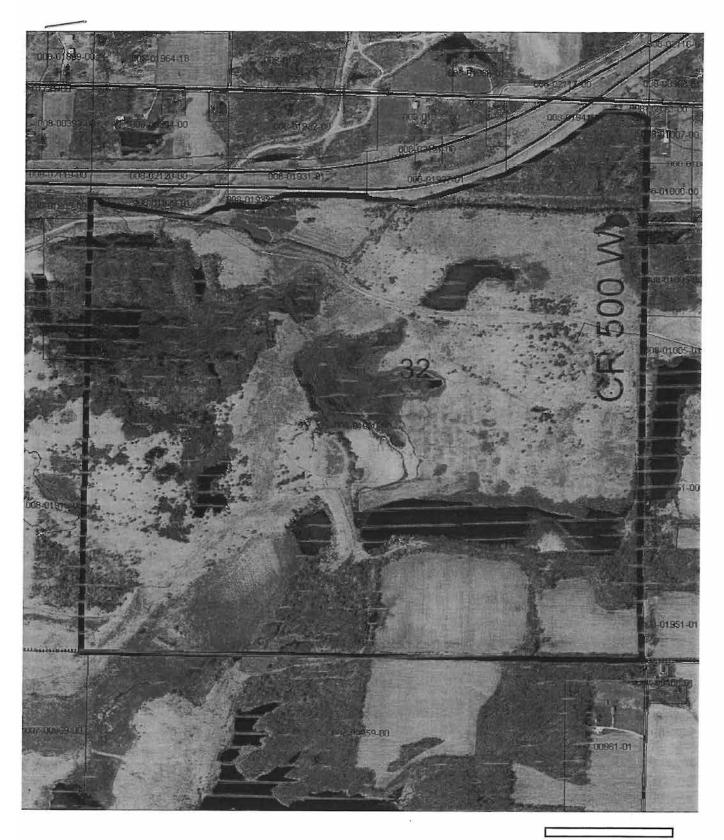

## **TRACTS 32-34**

Field borders provided by Farm Service Agency as of 5/21/2008. Soils data provided by USDA and NRCS. 

 State:
 Indiana

 County:
 Clay

 Location:
 8-11N-7W

 Township:
 Perry

 Acres:
 44.1