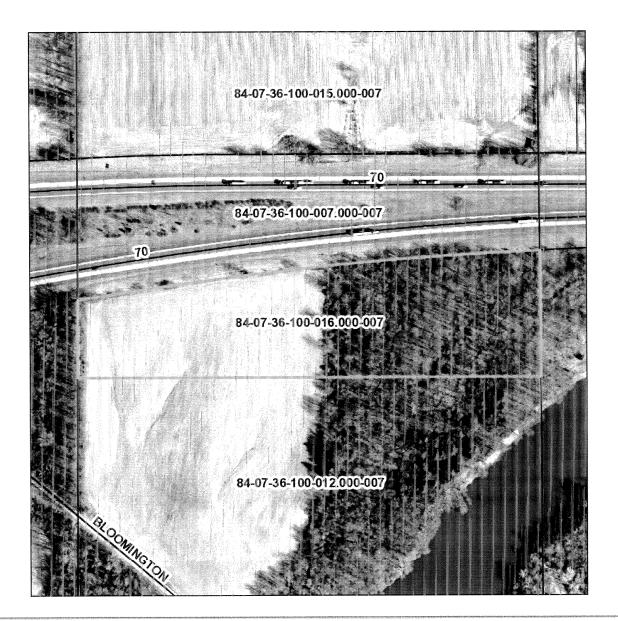

## **TRACTS 32-34**

Field borders provided by Farm Service Agency as of 5/21/2008. Soils data provided by USDA and NRCS. 

 State:
 Indiana

 County:
 Clay

 Location:
 8-11N-7W

 Township:
 Perry

 Acres:
 44.1