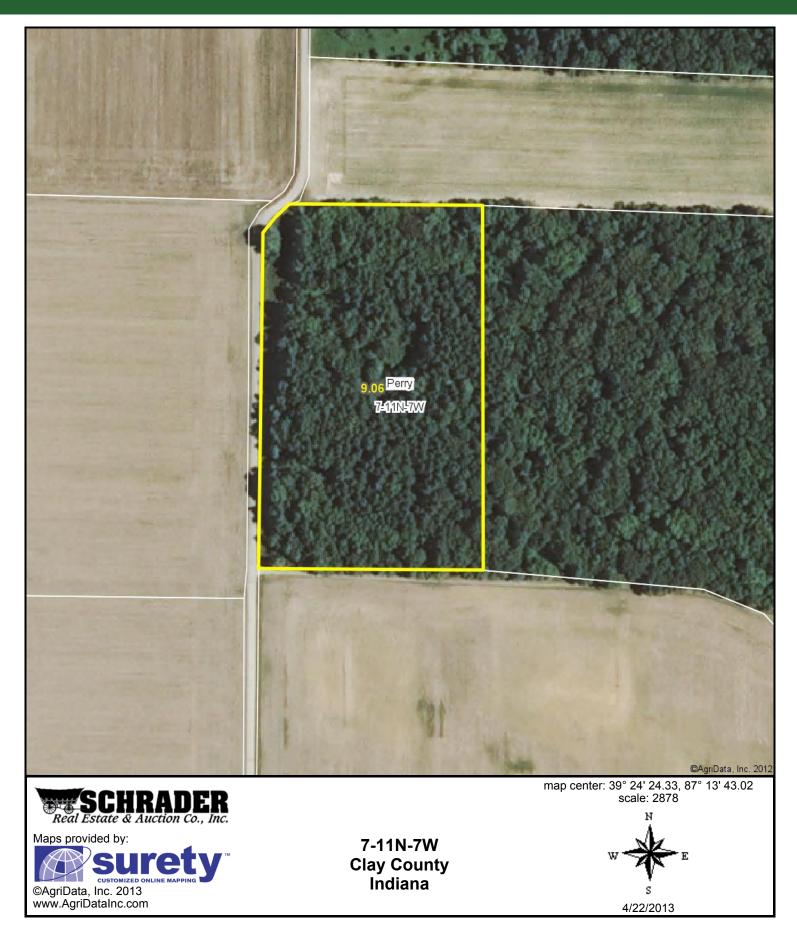

Field borders provided by Farm Service Agency as of 5/21/2008. Soils data provided by USDA and NRCS.

County:ClayLocation:7-11N-7WTownship:PerryAcres:33.7Date:4/22/2013

| Code | Soil Description                                              | Acres | Percent<br>of field | Non-Irr<br>Class<br>Legend | Irr    | Corn  | Grass<br>legume<br>hay | Pasture | Soybeans | Winter<br>wheat |
|------|---------------------------------------------------------------|-------|---------------------|----------------------------|--------|-------|------------------------|---------|----------|-----------------|
| AvB2 | Ava silt loam, 2 to 6 percent slopes, eroded                  | 17.7  | 52.6%               |                            | lle    | 130   | 4.3                    | 8.6     | 46       | 59              |
| IvA  | Iva silt loam, 0 to 2 percent slopes                          | 4.7   | 14.0%               |                            | llw    | 165   | 5.4                    | 10.9    | 54       | 74              |
| Но   | Hoosierville silt loam                                        | 4     | 11.8%               |                            | lllw   | 175   | 5.8                    | 11.6    | 53       | 70              |
| Ne   | Newark silt loam, frequently flooded                          | 3.6   | 10.5%               |                            | llw    | 130   |                        |         | 42       |                 |
| CcC3 | Cincinnati silt loam, 6 to 12 percent slopes, severely eroded | 3     | 8.9%                |                            | IVe    | 110   | 3.6                    | 7.3     | 39       | 50              |
| CoA  | Cory silt loam, 0 to 2 percent slopes                         | 0.7   | 2.1%                |                            | llw    | 170   | 5.6                    | 11.2    | 54       | 77              |
|      |                                                               |       | Wei                 | ghted Av                   | /erage | 139.1 | 4.1                    | 8.3     | 47       | 55.7            |