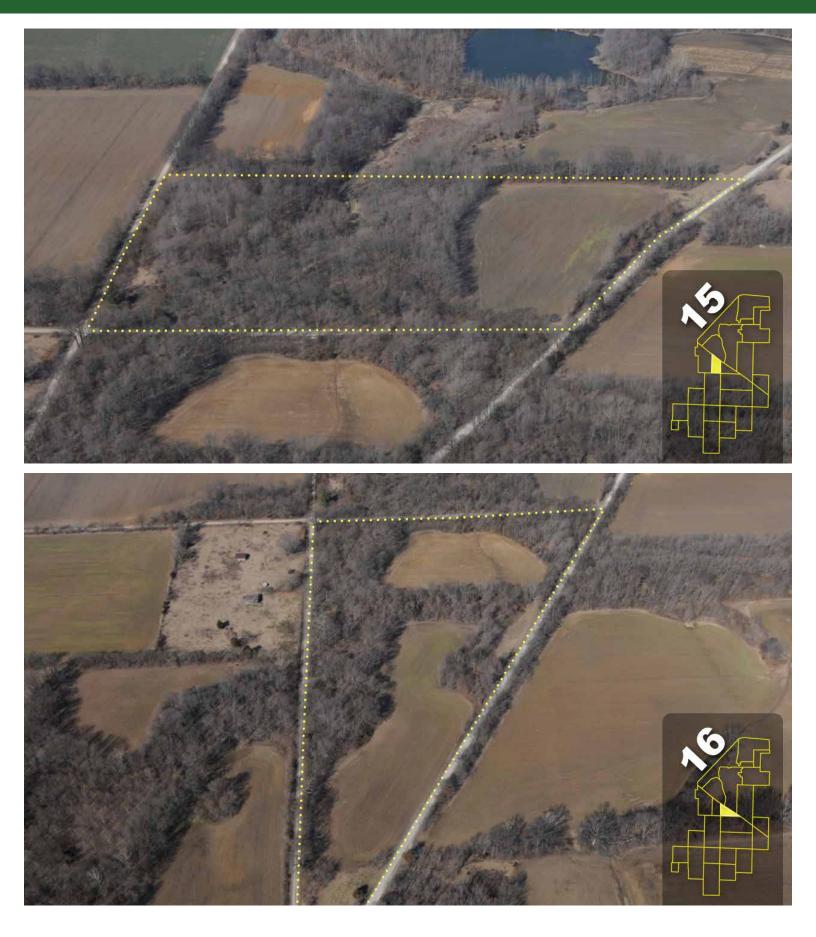

*-When the septic construction has been completed, the septic installer will notify the health department. A representative from the health department will perform a final inspection of the construction. Upon approval of the construction, the system may be covered and used.

If you have questions at any point in this process, please give us a call at (812) 448-9021.

Per Bill Hale, Clay County Health Department:

Water wells require a permit through the Health Department as well. This envolves an application and permit fee of \$50.00. The well permit is usually obtained by the well driller. Bill Hale, REHS Clay County Health Department 1214 E. National Ave. Suite B110 Brazil, IN. 47834 812-448-9021 office 812-798-4006 cell billh@claycountyin.gov

# PHOTOGRAPHY



































































950 North Liberty Drive, Columbia City, IN 46725 800.451.2709 / 260.244.7606 www.schraderauction.com