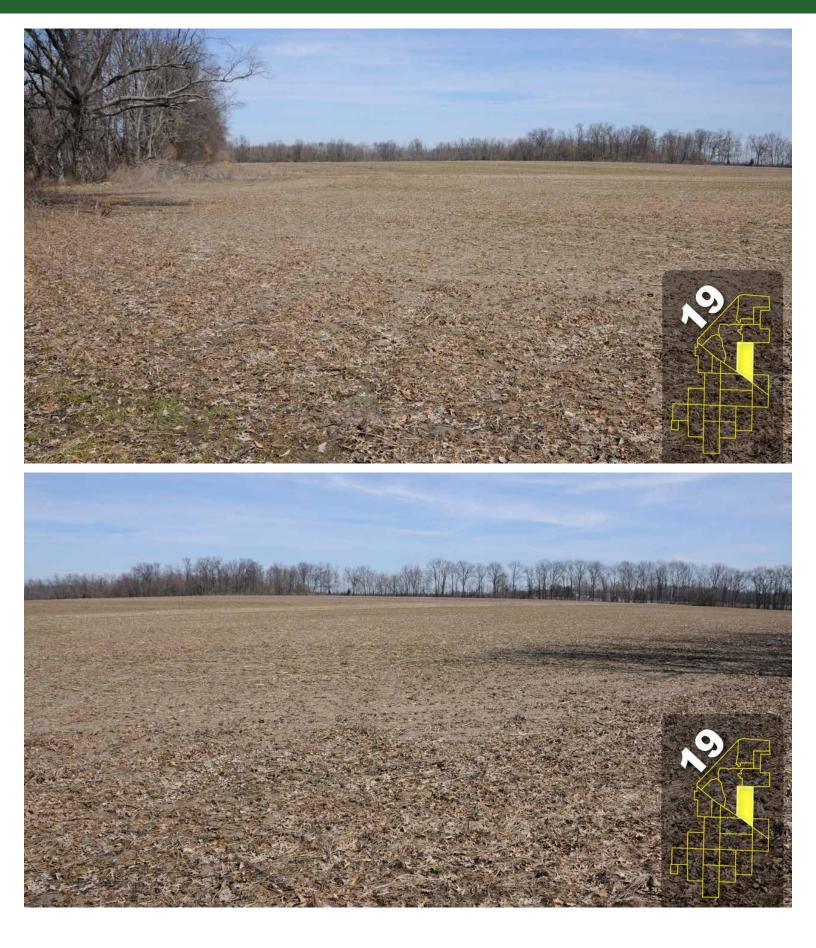

the septic construction has been completed, the septic installer will notify the health department. A representative from the health department will perform a final inspection of the construction. Upon approval of the construction, the system may be covered and used.

If you have questions at any point in this process, please give us a call at (812) 448-9021.

Per Bill Hale, Clay County Health Department:

Water wells require a permit through the Health Department as well. This envolves an application and permit fee of \$50.00. The well permit is usually obtained by the well driller. Bill Hale, REHS Clay County Health Department 1214 E. National Ave. Suite B110 Brazil, IN. 47834 812-448-9021 office 812-798-4006 cell billh@claycountyin.gov

# PHOTOGRAPHY



































































950 North Liberty Drive, Columbia City, IN 46725 800.451.2709 / 260.244.7606 www.schraderauction.com