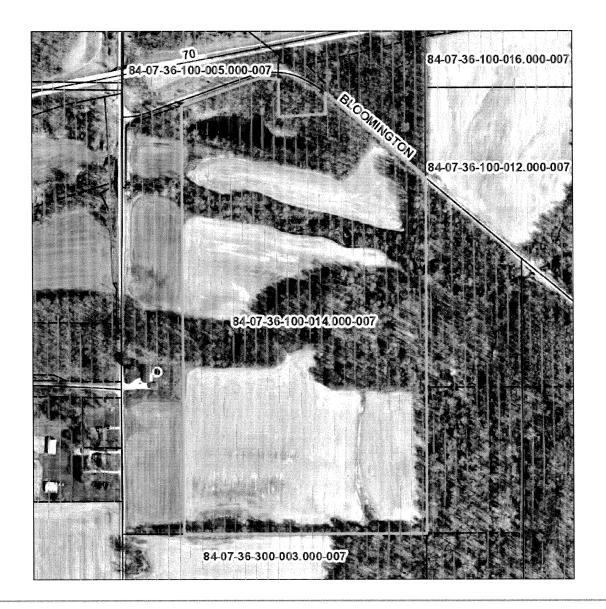

## **TRACTS 32-34**

Field borders provided by Farm Service Agency as of 5/21/2008. Soils data provided by USDA and NRCS. 

 State:
 Indiana

 County:
 Clay

 Location:
 8-11N-7W

 Township:
 Perry

 Acres:
 44.1