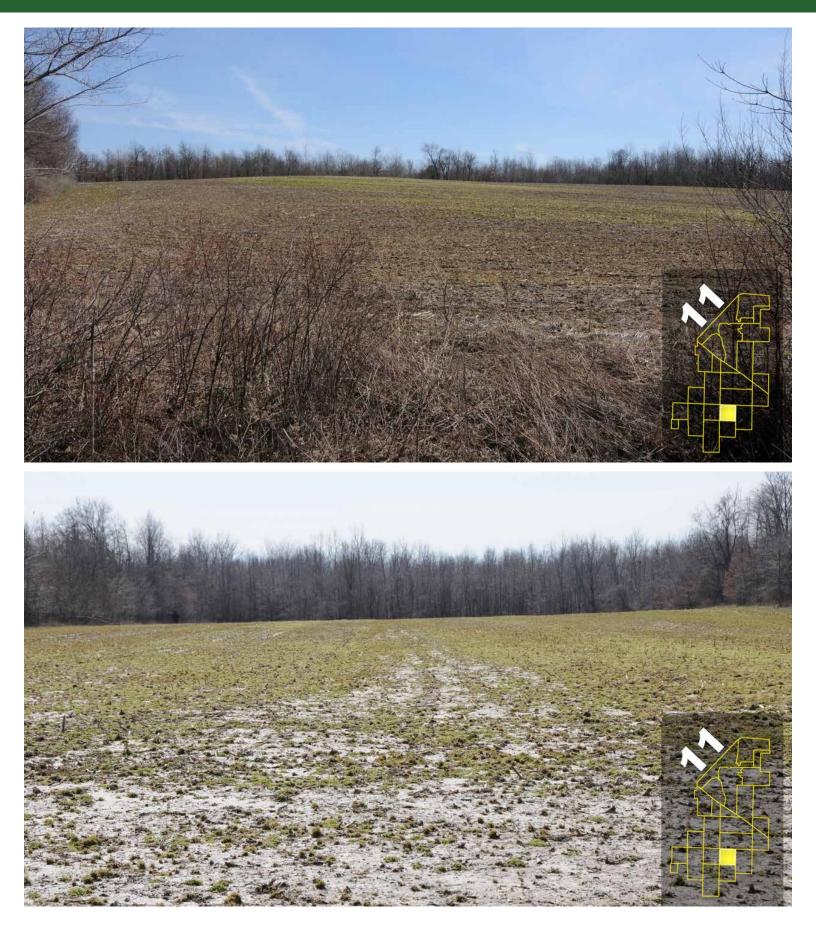

pection**-When the septic construction has been completed, the septic installer will notify the health department. A representative from the health department will perform a final inspection of the construction. Upon approval of the construction, the system may be covered and used.

If you have questions at any point in this process, please give us a call at (812) 448-9021.

Per Bill Hale, Clay County Health Department:

Water wells require a permit through the Health Department as well. This envolves an application and permit fee of \$50.00. The well permit is usually obtained by the well driller. Bill Hale, REHS Clay County Health Department 1214 E. National Ave. Suite B110 Brazil, IN. 47834 812-448-9021 office 812-798-4006 cell billh@claycountyin.gov

# PHOTOGRAPHY



































































950 North Liberty Drive, Columbia City, IN 46725 800.451.2709 / 260.244.7606 www.schraderauction.com