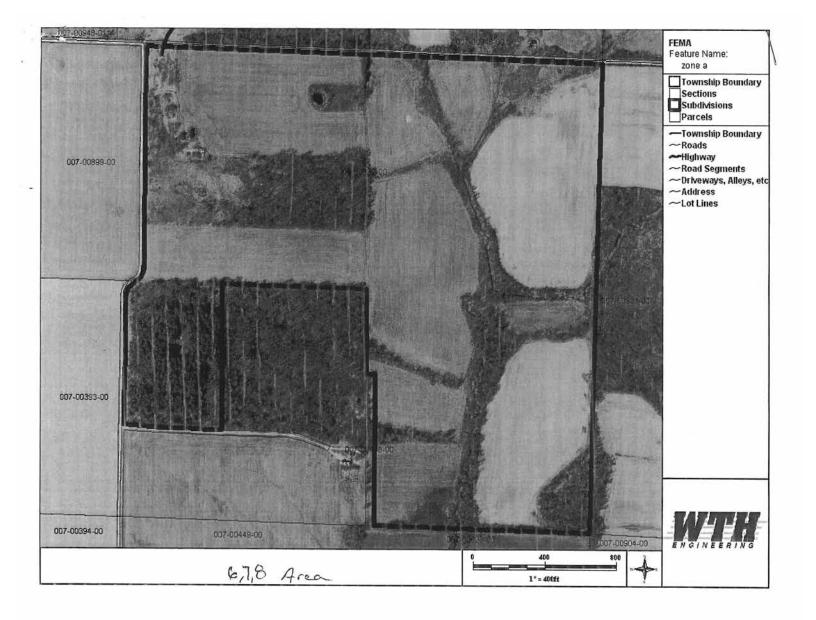

:             | 0.00               |
|                                |                               |                   |                | Delinquent Tax:          | 0.00               |
|                                |                               |                   |                | Delinquent Penalty:      | 0.00               |
| RLF CHINOOK                    | PROPERTIES LLC                |                   |                |                          |                    |
| 619 N. CASCA<br>Colorado Sprin | DE AVE STE 200<br>gs CO 80903 |                   |                | Less Payments Received:  | 0.00               |
|                                |                               |                   |                | Current Account Balance: | 625.48             |





11-08-07-400-002.000-010 MUNISTRATIVE INFORMATION **RLF CHINOOK PROPERTIES LLC** 

RLF CHINOOK PROPERTIES LLC 523 S CASCADE, SUITE E COLORADO SPRINGS, CO 80903 PT SE 7-11-7 129A OWNERSHIP - Deeded Owner

> Tax ID 007-00982-00 TRANSFER OF OWNERSHIP Printed 04/05/2013 card No. 1

> > $^{of} 2$

199

|     | 06/23/2005           |           | 09/01/2006      |                                                                                                                  | Date |
|-----|----------------------|-----------|-----------------|------------------------------------------------------------------------------------------------------------------|------|
|     | MEADOWLARK FARMS INC |           | LCC INDIANA LLC | and the second |      |
| \$0 | Bk/Pg: 68, 2107      | \$4250000 | Bk/Pg