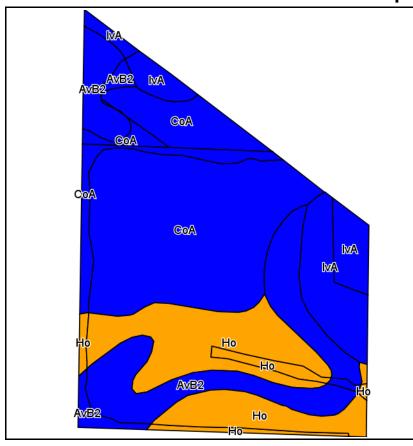

## **TRACTS 32-34**

Field borders provided by Farm Service Agency as of 5/21/2008. Soils data provided by USDA and NRCS. 

 State:
 Indiana

 County:
 Clay

 Location:
 8-11N-7W

 Township:
 Perry

 Acres:
 44.1

 Date:
 4/22/2013

Real Estate & Auction Co., Inc.

Maps provided by: Surety ©AgriData, Inc 2012 www.AgriDataInc.com

| Code | Soil Description                             | Acres | Percent<br>of field | Non-Irr<br>Class<br>Legend | Non-Irr<br>Class | Corn | Grass<br>legume<br>hay | Pasture | Soybeans | Winter<br>wheat |
|------|----------------------------------------------|-------|---------------------|----------------------------|------------------|------|------------------------|---------|----------|-----------------|
| CoA  | Cory silt loam, 0 to 2 percent slopes        | 18.9  | 42.9%               |                            | llw              | 170  | 5.6                    | 11.2    | 54       | 77              |
| Но   | Hoosierville silt loam                       | 10.2  | 23.2%               |                            | Illw             | 175  | 5.8                    | 11.6    | 53       | 70              |
| AvB2 | Ava silt loam, 2 to 6 percent slopes, eroded | 9.4   | 21.2%               |                            | lle              | 130  | 4.3                    | 8.6     | 46       | 59              |
| IvA  | Iva silt loam, 0 to 2 percent slopes         | 5.6   | 12.6%               |                            | llw              | 165  | 5.4                    | 10.9    | 54       | 74              |
|      | Weighted Average 1                           |       |                     |                            |                  |      |                        | 10.7    | 52       | 71.1            |