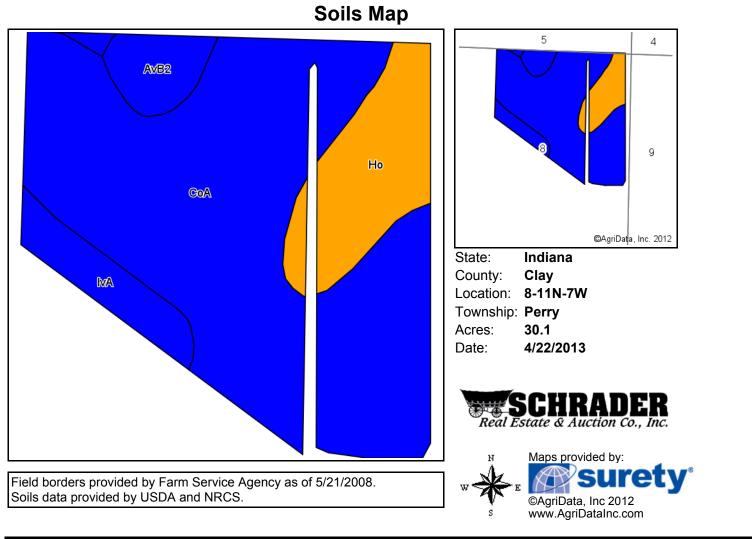

## **TRACTS 32-34**

Field borders provided by Farm Service Agency as of 5/21/2008. Soils data provided by USDA and NRCS. 

 State:
 Indiana

 County:
 Clay

 Location:
 8-11N-7W

 Township:
 Perry

 Acres:
 44.1

 Date:
 4/22/2013

Real Estate & Auction Co., Inc.

Maps provided by: Surety ©AgriData, Inc 2012 www.AgriDataInc.com

| Code | Soil Description                             | Acres | Percent<br>of field | Non-Irr<br>Class<br>Legend | Non-Irr<br>Class | Corn | Grass<br>legume<br>hay | Pasture | Soybeans | Winter<br>wheat |
|------|----------------------------------------------|-------|---------------------|----------------------------|------------------|------|------------------------|---------|----------|-----------------|
| CoA  | Cory silt loam, 0 to 2 percent slopes        | 18.9  | 42.9%               |                            | llw              | 170  | 5.6                    | 11.2    | 54       | 77              |
| Но   | Hoosierville silt loam                       | 10.2  | 23.2%               |                            | Illw             | 175  | 5.8                    | 11.6    | 53       | 70              |
| AvB2 | Ava silt loam, 2 to 6 percent slopes, eroded | 9.4   | 21.2%               |                            | lle              | 130  | 4.3                    | 8.6     | 46       | 59              |
| IvA  | Iva silt loam, 0 to 2 percent slopes         | 5.6   | 12.6%               |                            | llw              | 165  | 5.4                    | 10.9    | 54       | 74              |
|      | Weighted Average 1                           |       |                     |                            |                  |      |                        | 10.7    | 52       | 71.1            |