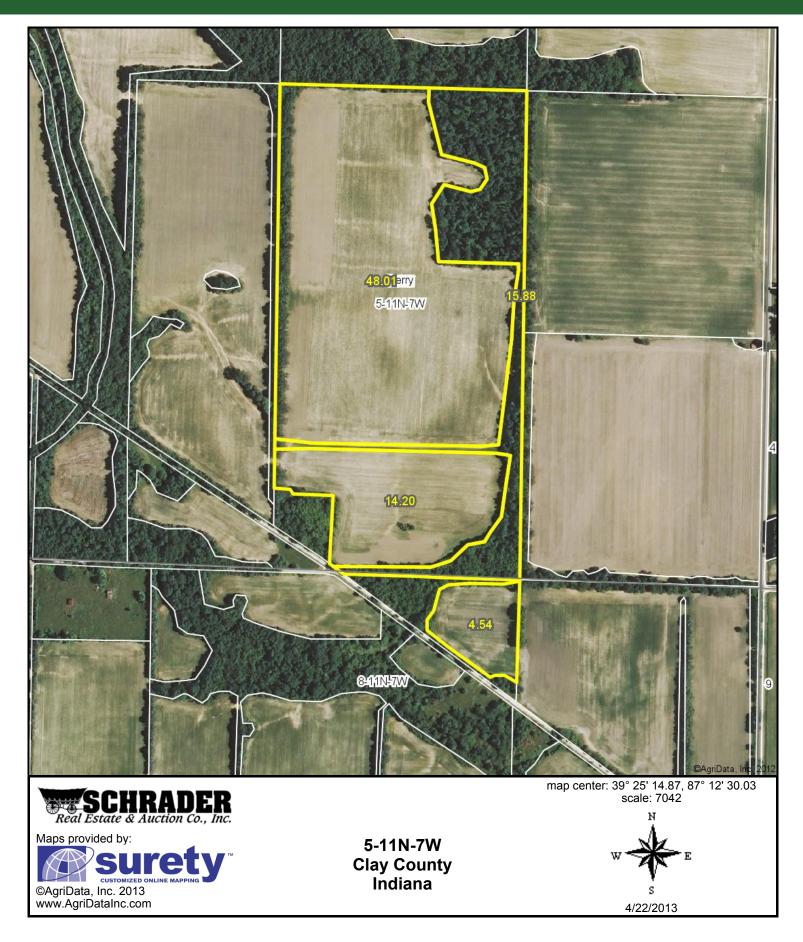

## **TRACTS 32-34**

Field borders provided by Farm Service Agency as of 5/21/2008. Soils data provided by USDA and NRCS. 

 State:
 Indiana

 County:
 Clay

 Location:
 8-11N-7W

 Township:
 Perry

 Acres:
 44.1

 Date:
 4/22/2013

Real Estate & Auction Co., Inc.

Maps provided by: Surety ©AgriData, Inc 2012 www.AgriDataInc.com

| Code | Soil Description                             | Acres | Percent<br>of field | Non-Irr<br>Class<br>Legend | Non-Irr<br>Class | Corn | Grass<br>legume<br>hay | Pasture | Soybeans | Winter<br>wheat |
|------|----------------------------------------------|-------|---------------------|----------------------------|------------------|------|------------------------|---------|----------|-----------------|
| CoA  | Cory silt loam, 0 to 2 percent slopes        | 18.9  | 42.9%               |                            | llw              | 170  | 5.6                    | 11.2    | 54       | 77              |
| Но   | Hoosierville silt loam                       | 10.2  | 23.2%               |                            | Illw             | 175  | 5.8                    | 11.6    | 53       | 70              |
| AvB2 | Ava silt loam, 2 to 6 percent slopes, eroded | 9.4   | 21.2%               |                            | lle              | 130  | 4.3                    | 8.6     | 46       | 59              |
| IvA  | Iva silt loam, 0 to 2 percent slopes         | 5.6   | 12.6%               |                            | llw              | 165  | 5.4                    | 10.9    | 54       | 74              |
|      | Weighted Average 1                           |       |                     |                            |                  |      |                        | 10.7    | 52       | 71.1            |