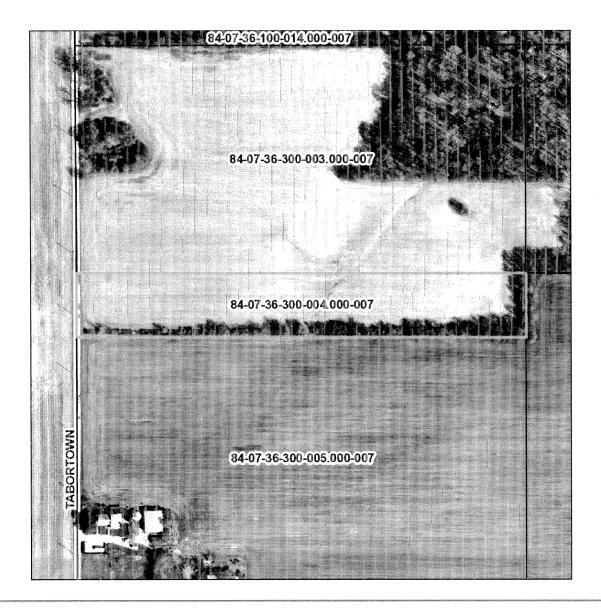

## **TRACTS 32-34**

Field borders provided by Farm Service Agency as of 5/21/2008. Soils data provided by USDA and NRCS. 

 State:
 Indiana

 County:
 Clay

 Location:
 8-11N-7W

 Township:
 Perry

 Acres:
 44.1