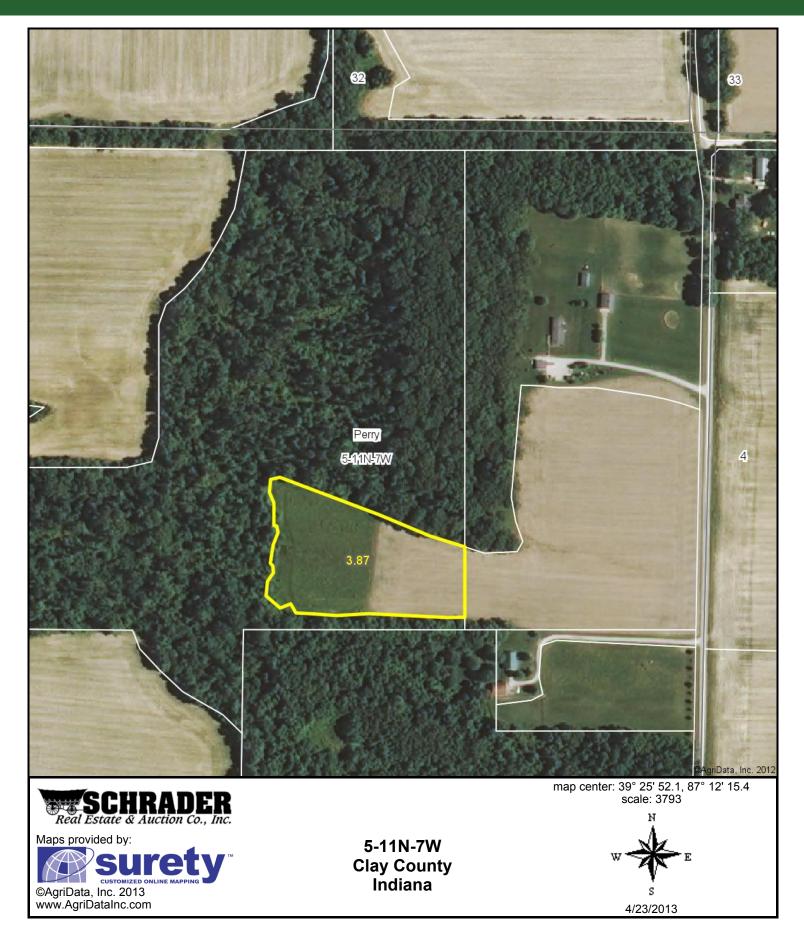

Soils Map

AgriData, Inc. 2012 State: Indiana County: Clay

County:ClayLocation:5-11N-7WTownship:PerryAcres:45.8Date:4/22/2013

Real Estate & Auction Co., Inc.

Field borders provided by Farm Service Agency as of 5/21/2008. Soils data provided by USDA and NRCS.

| Code | Soil Description                                              | Acres  | Percent<br>of field | Non-Irr<br>Class<br>Legend | Irr  | Corn | Grass<br>legume<br>hay | Pasture | Soybeans | Winter<br>wheat |
|------|---------------------------------------------------------------|--------|---------------------|----------------------------|------|------|------------------------|---------|----------|-----------------|
| AvB2 | Ava silt loam, 2 to 6 percent slopes, eroded                  | 24.8   | 54.2%               |                            | lle  | 130  | 4.3                    | 8.6     | 46       | 59              |
| lvA  | Iva silt loam, 0 to 2 percent slopes                          | 16.6   | 36.3%               |                            | llw  | 165  | 5.4                    | 10.9    | 54       | 74              |
| CcC3 | Cincinnati silt loam, 6 to 12 percent slopes, severely eroded | 2.5    | 5.4%                |                            | IVe  | 110  | 3.6                    | 7.3     | 39       | 50              |
| CcC2 | Cincinnati silt loam, 6 to 12 percent slopes, eroded          | 1.7    | 3.7%                |                            | llle | 120  | 4                      | 7.9     | 42       | 54              |
| HcE  | Hickory loam, 18 to 25 percent slopes                         | 0.2    | 0.5%                |                            | Vle  |      | 3.5                    | 6.9     |          |                 |
|      |                                                               | /erage | 140.7               | 4.7                        | 9.3  | 48.2 | 63.5                   |         |          |                 |