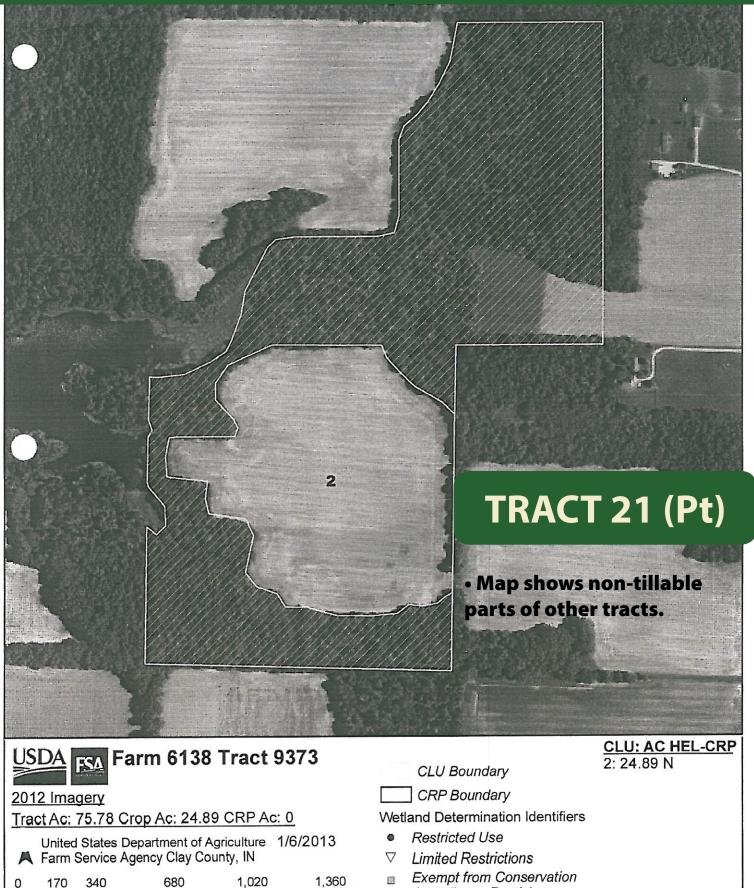

# **FSA INFORMATION**

# **FSA 156 EZ**

| Clay<br>Report ID: FSA-156                                                             | EZ                                                                                       | Ab                                                                                    | Far                | partment of Agricult<br>m Service Agency<br>ted 156 Farm Re               |                                                              | FARM: 6<br>Prepared: 2/<br>Crop Year: 20<br>Page: 3 | 20/13 9:54 AM<br>013 |
|----------------------------------------------------------------------------------------|------------------------------------------------------------------------------------------|---------------------------------------------------------------------------------------|--------------------|---------------------------------------------------------------------------|--------------------------------------------------------------|-----------------------------------------------------|----------------------|
| Tract Number: 8234                                                                     | Description:                                                                             | 8234                                                                                  |                    |                                                                           |                                                              |                                                     | FAV/WR               |
| BIA Range Unit Num                                                                     | nber:                                                                                    |                                                                                       |                    |                                                                           |                                                              |                                                     | History              |
| HEL Status: NHEL:                                                                      | no agricultural commo                                                                    | dity planted on ur                                                                    | ndetermin          | ned fields                                                                | ACT                                                          | 1 (Pt)                                              | N                    |
| Wetland Status: Tr                                                                     | ract does not contain a                                                                  | wetland                                                                               |                    |                                                                           |                                                              | - (/                                                |                      |
| WL Violations: No                                                                      | one                                                                                      |                                                                                       |                    |                                                                           |                                                              |                                                     |                      |
| Farmland                                                                               | Cropland                                                                                 | DCP                                                                                   |                    |                                                                           |                                                              | CRP                                                 |                      |
| 39.0                                                                                   | 33.1                                                                                     | Cropland<br>33.1                                                                      |                    | 0.0                                                                       | WRP/EWP                                                      | Cropland                                            | GRP                  |
| State<br>Conservation                                                                  | Other<br>Conservation                                                                    | Effective<br>DCP Croplan                                                              | d                  | Double                                                                    | 0.0                                                          | 0.0                                                 | 0.0                  |
| 0.0                                                                                    | 0.0                                                                                      | 33.1                                                                                  | L                  | Cropped<br>0.0                                                            | MPL/FWP<br>0.0                                               |                                                     |                      |
|                                                                                        |                                                                                          |                                                                                       |                    | 0.0                                                                       | 0.0                                                          |                                                     |                      |
| Crop                                                                                   | Base<br>Acreage                                                                          | Direct<br>Vield                                                                       | CC<br>Yiald        | CCC-505<br>CRP Reduction                                                  | PTPP<br>Reduction                                            |                                                     |                      |
| WHEAT                                                                                  | 0.8                                                                                      | 12                                                                                    | 42                 | 0.0                                                                       | 0.0                                                          |                                                     |                      |
| CORN                                                                                   | 18.0                                                                                     | 104                                                                                   | 104                | 0.0                                                                       | 0.0                                                          |                                                     |                      |
| SOYBEANS                                                                               | 8.9                                                                                      | 34                                                                                    | 34                 | 0.0                                                                       | 0.0                                                          |                                                     |                      |
| Total Base                                                                             | Acres: 27.7                                                                              |                                                                                       |                    |                                                                           |                                                              |                                                     |                      |
| whers: RLF CHINOC                                                                      | DK PROPERTIES LLC                                                                        |                                                                                       |                    |                                                                           |                                                              |                                                     |                      |
| ract Number: 8235<br>IA Range Unit Numb                                                |                                                                                          | 11N R7W SEC 8                                                                         | PERRY              |                                                                           | стс -                                                        | 12,13                                               | FAV/WR<br>History    |
| EL Status: HEL: con                                                                    | servation system is be                                                                   | ing actively appli                                                                    | ed                 |                                                                           |                                                              |                                                     |                      |
|                                                                                        |                                                                                          |                                                                                       |                    |                                                                           |                                                              |                                                     | N                    |
| etland Status: We                                                                      | lland determinations no                                                                  | t complete                                                                            |                    |                                                                           |                                                              | 2,13                                                | N                    |
| L Violations: Non                                                                      |                                                                                          | ot complete                                                                           |                    |                                                                           |                                                              | 2,13                                                | N                    |
| 'L Violations: Non<br>Farmland                                                         | e<br>Cropland                                                                            | DCP<br>Cropland                                                                       |                    | WBP                                                                       | WRP/EWP                                                      | CRP<br>Cropland                                     | GRP                  |
| L Violations: Non                                                                      | e                                                                                        | DCP                                                                                   |                    |                                                                           |                                                              | CRP                                                 |                      |
| 'L Violations: Non<br>Farmland                                                         | e<br>Cropland                                                                            | DCP<br>Cropland                                                                       |                    | WBP                                                                       | WRP/EWP                                                      | CRP<br>Cropland                                     | GRP                  |
| 'L Violations: Non<br>Farmland<br>106.1<br>State                                       | e<br>Cropland<br>48.0<br>Other                                                           | DCP<br>Cropland<br>49.2<br>Effective                                                  |                    | WBP<br>0.0<br>Double                                                      | WRP/EWP<br>0.0                                               | CRP<br>Cropland                                     | GRP                  |
| L Violations: Non<br>Farmland<br>106.1<br>State<br>Conservation                        | e<br>Cropland<br>48.0<br>Other<br>Conservation<br>0.0                                    | DCP<br>Cropland<br>49.2<br>Effective<br>DCP Cropland<br>49.2                          |                    | WBP<br>0.0<br>Double<br>Cropped<br>0.0                                    | WRP/EWP<br>0.0<br>MPL/FWP<br>0.0                             | CRP<br>Cropland                                     | GRP                  |
| L Violations: Non<br>Farmland<br>106.1<br>State<br>Conservation                        | e<br>Cropland<br>48.0<br>Other<br>Conservation                                           | DCP<br>Cropland<br>49.2<br>Effective<br>DCP Cropland<br>49.2<br>Direct                |                    | WBP<br>0.0<br>Double<br>Cropped                                           | WRP/EWP<br>0.0<br>MPL/FWP                                    | CRP<br>Cropland                                     | GRP                  |
| L Violations: Non<br>Farmland<br>106.1<br>State<br>Conservation<br>0.0                 | e<br>Cropland<br>48.0<br>Other<br>Conservation<br>0.0<br>Base                            | DCP<br>Cropland<br>49.2<br>Effective<br>DCP Cropland<br>49.2<br>Direct                | CC                 | WBP<br>0.0<br>Double<br>Cropped<br>0.0<br>CCC-505                         | WRP/EWP<br>0.0<br>MPL/FWP<br>0.0<br>PTPP                     | CRP<br>Cropland                                     | GRP                  |
| L Violations: Non<br>Farmland<br>106.1<br>State<br>Conservation<br>0.0<br>Crop         | e<br>Cropland<br>48.0<br>Other<br>Conservation<br>0.0<br>Base<br>Acreage                 | DCP<br>Cropland<br>49.2<br>Effective<br>DCP Cropland<br>49.2<br>Direct<br>Yield       | CC<br>Yield        | WBP<br>0.0<br>Double<br>Cropped<br>0.0<br>CCC-505<br>CRP Reduction        | WRP/EWP<br>0.0<br>MPL/FWP<br>0.0<br>PTPP<br>Reduction        | CRP<br>Cropland                                     | GRP                  |
| L Violations: Non<br>Farmland<br>106.1<br>State<br>Conservation<br>0.0<br>Crop<br>CORN | e<br>Cropland<br>48.0<br>Other<br>Conservation<br>0.0<br>Base<br>Acreage<br>23.4<br>25.8 | DCP<br>Cropland<br>49.2<br>Effective<br>DCP Cropland<br>49.2<br>Direct<br>Yield<br>97 | CC<br>Yield<br>128 | WBP<br>0.0<br>Double<br>Cropped<br>0.0<br>CCC-505<br>CRP Reduction<br>0.0 | WRP/EWP<br>0.0<br>MPL/FWP<br>0.0<br>PTPP<br>Reduction<br>0.0 | CRP<br>Cropland                                     | GRP                  |