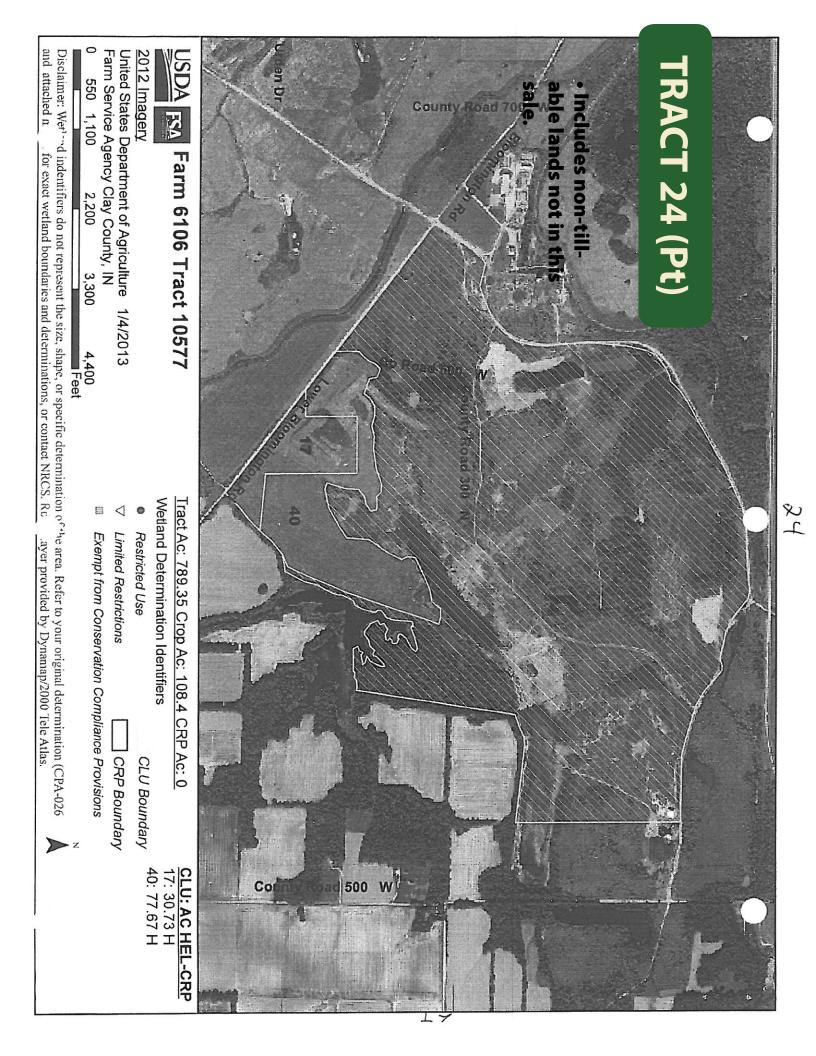

Agency Clay County, IN       N         0       170       340       680       1,020       1,360       CRP Boundary         0       170       1,020       1,360       Exempt from Conservation Compliance Provisions       CRP Boundary         0       100       1,020       1,360       N       N         0       170       340       1,020       1,360       N         0       1,020       1,360       N       CRP Boundary         0       1,020       1,360       N       N         0       1,020       1,360       N       N         0       1,020       1,360       N       N       N         0       1,020       1,360       N       N       N         10       1,020       1,360       N       N       N         10       1,020       1,360       N       N       N         10 |              |               |



fr





# FSA MAP



- ▽ Limited Restrictions
- Exempt from Conservation Compliance Provisions

Disclaimer: Wetland indentifiers do not represent the size, shape, or specific determination of the area. Refer to your original determination (CPA-026 and attached maps) for exact wetland boundaries and determinations, or contact NRCS. Roads layer provided by Dynamap/2000 Tele Atlas.

1,360

Feet

A Farm Service Agency Clay County, IN

680

1,020

340

170

n



## FSA MAP

Bioomingion R

# TRACT 32 (Pt)

1. Co



3

2

Disclaimer: Wetland indentifiers do not represent the size, shape, or specific determination of the area. Refer to your original determination (CPA-026 and attached maps) for exact wetland boundaries and determinations, or contact NRCS. Roads layer provided by Dynamap/2000 Tele Atlas.