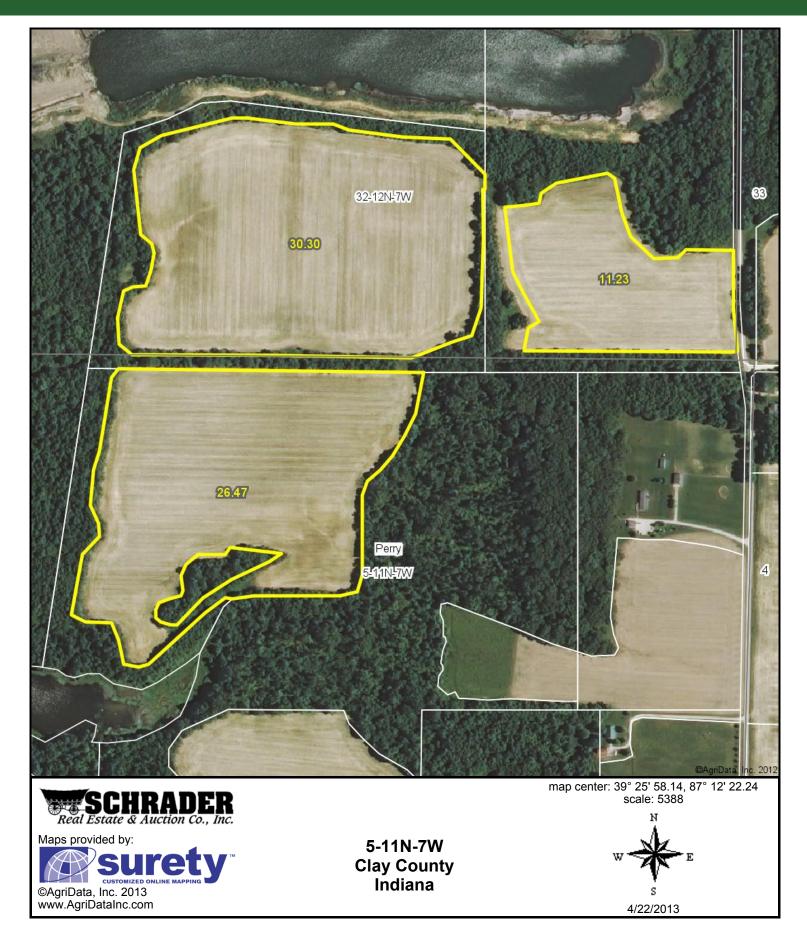

| llw   | 165 | 5.4 | 10.9 | 54       | 74    |
| AvB2 | Ava silt loam, 2 to 6 percent slopes, eroded                  | 17.1     | 25.2%    |        | lle   | 130 | 4.3 | 8.6  | 46       | 59    |
| HcE  | Hickory loam, 18 to 25 percent slopes                         | 3.4      | 5.0%     |        | Vle   |     | 3.5 | 6.9  |          |       |
| Lo   | Lobdell loam, occasionally flooded                            | 2.1      | 3.1%     |        | llw   | 125 | 4.1 | 8.3  | 44       | 56    |
| CcC3 | Cincinnati silt loam, 6 to 12 percent slopes, severely eroded | 0.1      | 0.1%     |        | IVe   | 110 | 3.6 | 7.3  | 39       | 50    |
|      | Weighted Average                                              |          |          |        |       |     | 5   | 10   | 48.9     | 65.9  |



Soils Map



| Code | Soil Description                             | Acres | Percent of field | Non-Irr<br>Class<br>Legend | Non-Irr<br>Class | Corn  | Grass<br>legume<br>hay | Pasture | Soybeans | Winter<br>wheat |
|------|----------------------------------------------|-------|------------------|----------------------------|------------------|-------|------------------------|---------|----------|-----------------|
| AvB2 | Ava silt loam, 2 to 6 percent slopes, eroded | 3.8   | 97.4%            |                            | lle              | 130   | 4.3                    | 8.6     | 46       | 59              |
| HcE  | Hickory loam, 18 to 25 percent slopes        | 0.1   | 2.6%             |                            | Vle              |       | 3.5                    | 6.9     |