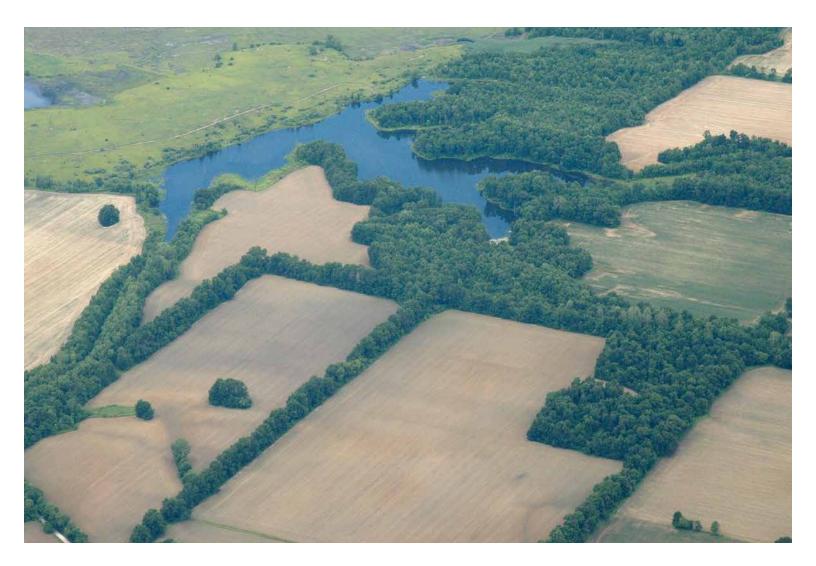

34 Tracts Ranging from 1.7 to 109 Acres Near Terre Haute, Indiana • Clay & Vigo Counties Near Terre Haute, Indiana • Clay & Vigo Counties

Excellent Wildlife Habitat & Hunting

▲ \

(月:1:7:10) 月;

SchraderAuction.com

800.451.2709

935± Acres Tillable Farmland Productive Soils

525± Acres Woodland

Lakes with Great Fishing