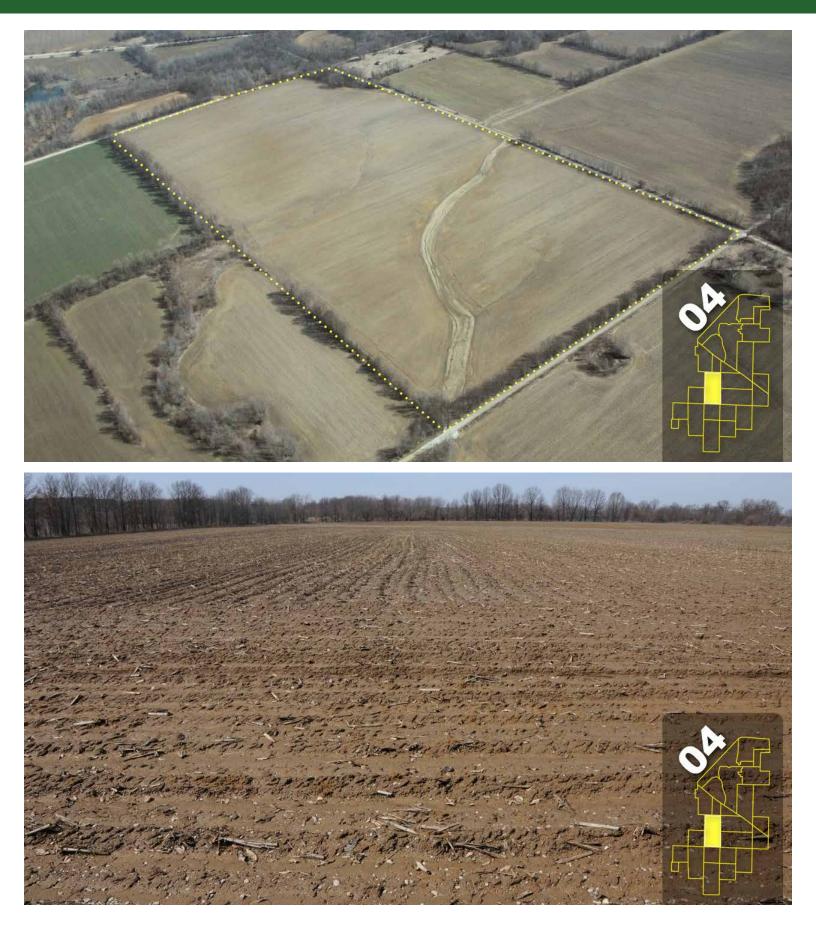

.

**Final Inspection**-When the septic construction has been completed, the septic installer will notify the health department. A representative from the health department will perform a final inspection of the construction. Upon approval of the construction, the system may be covered and used.

If you have questions at any point in this process, please give us a call at (812) 448-9021.

Per Bill Hale, Clay County Health Department:

Water wells require a permit through the Health Department as well. This envolves an application and permit fee of \$50.00. The well permit is usually obtained by the well driller. Bill Hale, REHS Clay County Health Department 1214 E. National Ave. Suite B110 Brazil, IN. 47834 812-448-9021 office 812-798-4006 cell billh@claycountyin.gov

# PHOTOGRAPHY



































































950 North Liberty Drive, Columbia City, IN 46725 800.451.2709 / 260.244.7606 www.schraderauction.com