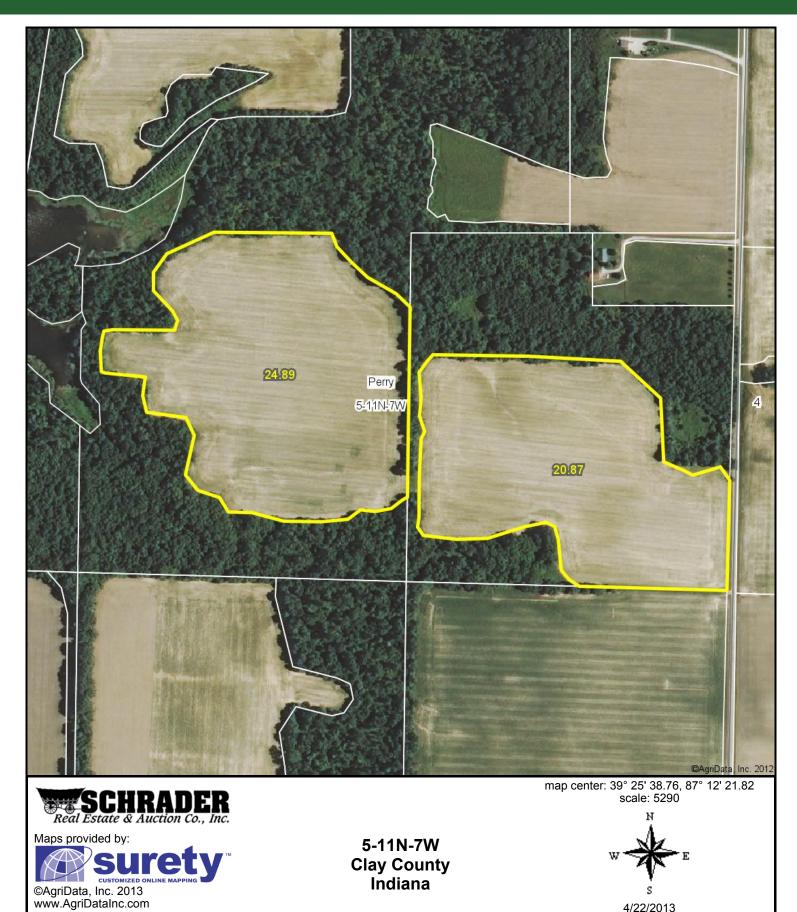

Soils Map

AgriData, Inc. 2012 State: Indiana County: Clay

County:ClayLocation:5-11N-7WTownship:PerryAcres:45.8Date:4/22/2013

Real Estate & Auction Co., Inc.

Field borders provided by Farm Service Agency as of 5/21/2008. Soils data provided by USDA and NRCS.