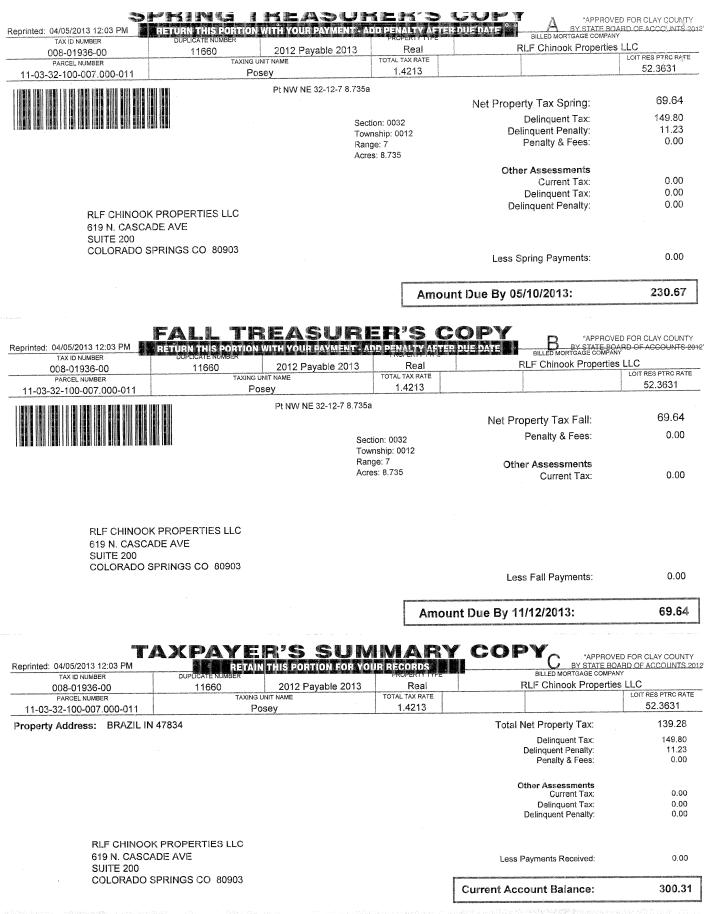

N AND APPLIED 50% FUNCTIONAL OBS FOR VACANCY. - BGM 81 Legal Drain NV [-] 82 Public Roads NV [-] 83 UT Towers NV [-] 9 Homesite(s) [-] 91/92 Excess Acreage[-] TRUE TAX VALUE TOTAL ACRES FARMLAND Parcel Acreage FARMLAND COMPUTATIONS MEASURED ACREAGE Supplemental Cards 8.6390 8.2130 0.5270 8.7400 9670 Measured Acreage Average True Tax Value/Acre Homesite(s) Value (+) Excess Acreage Value (+) Classified Land Total Homesite(s) Value TRUE TAX VALUE FARMLAND TRUE TAX VALUE Supplemental Cards Supplemental Car TOTAL LAND VALUE Cards 8.6390 1119 9200 9190

Neighborhood: Static Paved

Street or Road: Electric Public Utilities: Topography: Level, Rolling

Zoning:

Admin Legal 0.0000 Legal Acres: 8.7400 Site Description

Routing Number 035.0000015.00

9670

199

of 1

Printed 04/05/2013 card No. 1





MAKE CHECKS PAYABLE TO: CLAY COUNTY TREASURER SEE PENALTY CALCULATION SCHEDULE ON BACK PLEASE MAKE ADDRESS CORRECTIONS ON BACK OF FORM



|                                                                                                                                                                                                                   | MM01: Plexis Conv. Note 08/26/2003 Parcel<br>TO CORRECT EBROR, THIS PARCEL WAS PUT BACK IN THE<br>NAME OF MEADOWLARK FARMS INC. RP | GI-:<br>CHANGED OWNER PER AUDITC |   | • | Legal Acres:<br>8.0000<br>Admin Legal<br>0.0000                                                                                                                             | Street or Road:<br>Unpaved<br>Neighborhood:<br>Static                                 | Public U