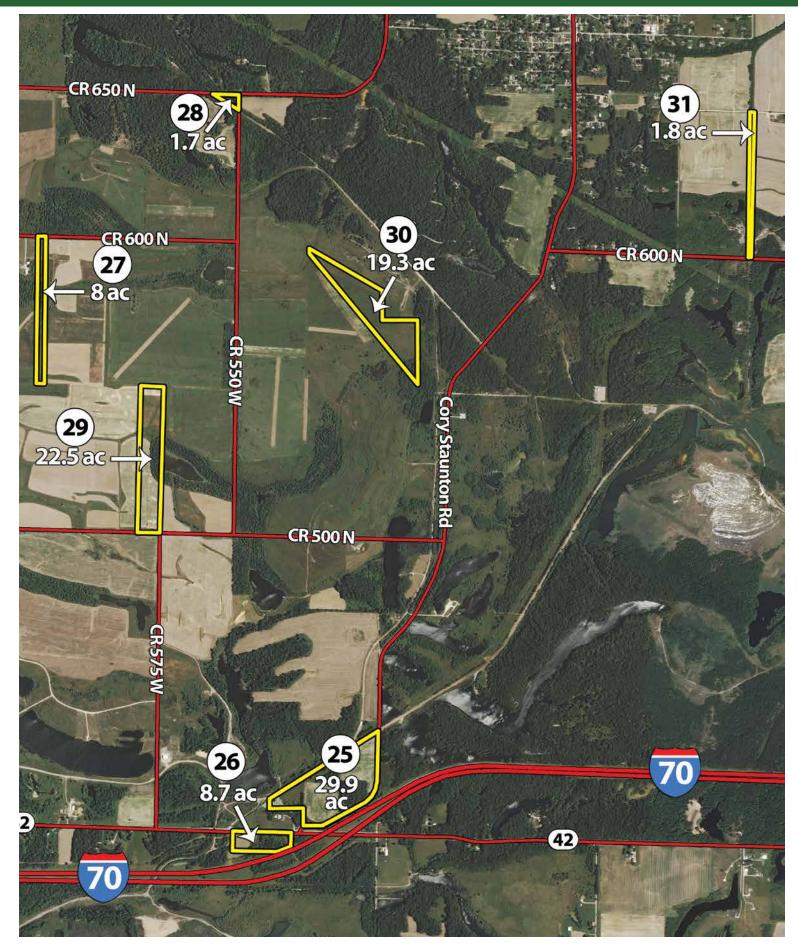

44-4431**.

I understand and agree to the above statements.

WITNESS the following duly authorized signature and seal:

| Registered Bidder's signature |
|-------------------------------|
|-------------------------------|

Date

Printed Name

This document must be completed in full.

Upon receipt of this completed form and your deposit money, you will be sent a bidder number and password via e-mail. Please confirm your e-mail address below:

E-mail address of registered bidder:

Thank you for your cooperation. We hope your online bidding experience is satisfying and convenient. If you have any comments or suggestions, please send them to: kevin@schraderauction.com.

G:BradHorrall/RLFChinookOnlineBidderRegistrationForm6-10-13

# LOCATION MAPS





## **TRACTS 1-24**



## **TRACTS 25-31**







## **TRACTS 32-34**









Field borders provided by Farm Service Agency as of 5/21/2008. Soils data provided by USDA and NRCS. 

 State:
 Indiana

 County:
 Clay

 Location:
 8-11N-7W

 Township:
 Perry

 Acres:
 44.1

 Date:
 4/22/2013

Real Estate & Auction Co., Inc.

Maps provided by: Surety ©AgriData, Inc 2012 www.AgriDataInc.com

| Code | Soil Description                             | Acres | Percent<br>of field | Non-Irr<br>Class<br>Legend | Non-Irr<br>Class | Corn | Grass<br>legume<br>hay | Pasture | Soybeans | Winter<br>wheat |
|------|----------------------------------------------|-------|---------------------|----------------------------|------------------|------|------------------------|---------|----------|-----------------|
| CoA  | Cory silt loam, 0 to 2 percent slop