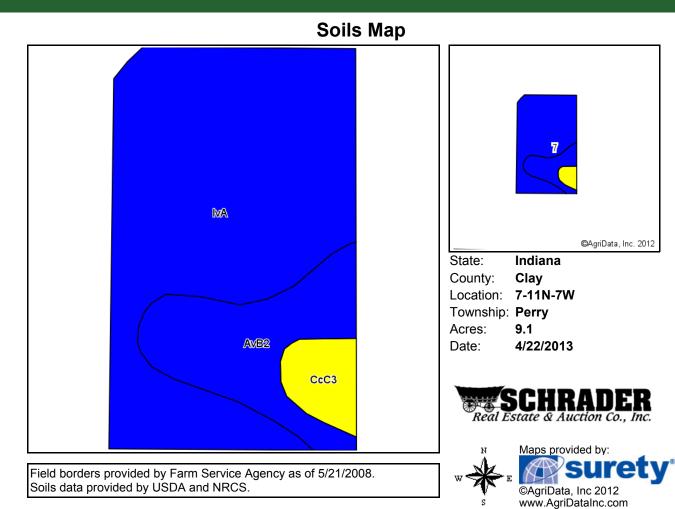

Field borders provided by Farm Service Agency as of 5/21/2008. Soils data provided by USDA and NRCS.

County:ClayLocation:7-11N-7WTownship:PerryAcres:33.7Date:4/22/2013

| Code | Soil Description                                              | Acres | Percent<br>of field | Non-Irr<br>Class<br>Legend | Irr    | Corn  | Grass<br>legume<br>hay | Pasture | Soybeans | Winter<br>wheat |
|------|---------------------------------------------------------------|-------|---------------------|----------------------------|--------|-------|------------------------|---------|----------|-----------------|
| AvB2 | Ava silt loam, 2 to 6 percent slopes, eroded                  | 17.7  | 52.6%               |                            | lle    | 130   | 4.3                    | 8.6     | 46       | 59              |
| IvA  | Iva silt loam, 0 to 2 percent slopes                          | 4.7   | 14.0%               |                            | llw    | 165   | 5.4                    | 10.9    | 54       | 74              |
| Но   | Hoosierville silt loam                                        | 4     | 11.8%               |                            | lllw   | 175   | 5.8                    | 11.6    | 53       | 70              |
| Ne   | Newark silt loam, frequently flooded                          | 3.6   | 10.5%               |                            | llw    | 130   |                        |         | 42       |                 |
| CcC3 | Cincinnati silt loam, 6 to 12 percent slopes, severely eroded | 3     | 8.9%                |                            | IVe    | 110   | 3.6                    | 7.3     | 39       | 50              |
| CoA  | Cory silt loam, 0 to 2 percent slopes                         | 0.7   | 2.1%                |                            | llw    | 170   | 5.6                    | 11.2    | 54       | 77              |
|      |                                                               |       | Wei                 | ghted Av                   | /erage | 139.1 | 4.1                    | 8.3     | 47       | 55.7            |