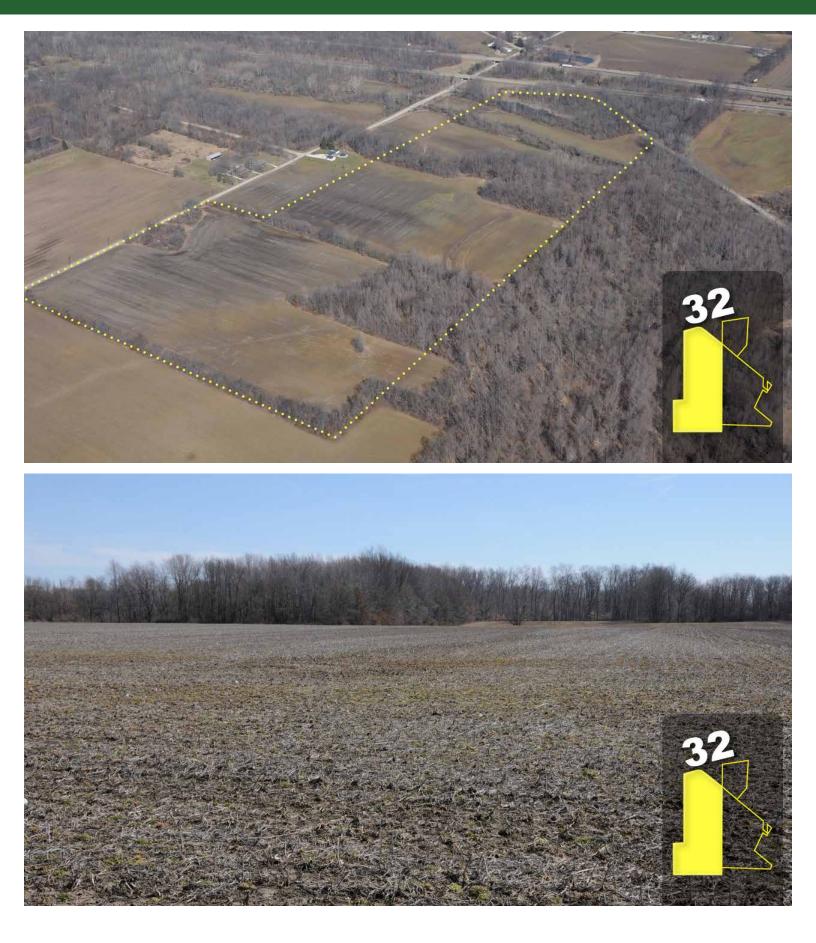

## **TRACTS 32-34**

Field borders provided by Farm Service Agency as of 5/21/2008. Soils data provided by USDA and NRCS. 

 State:
 Indiana

 County:
 Clay

 Location:
 8-11N-7W

 Township:
 Perry

 Acres:
 44.1