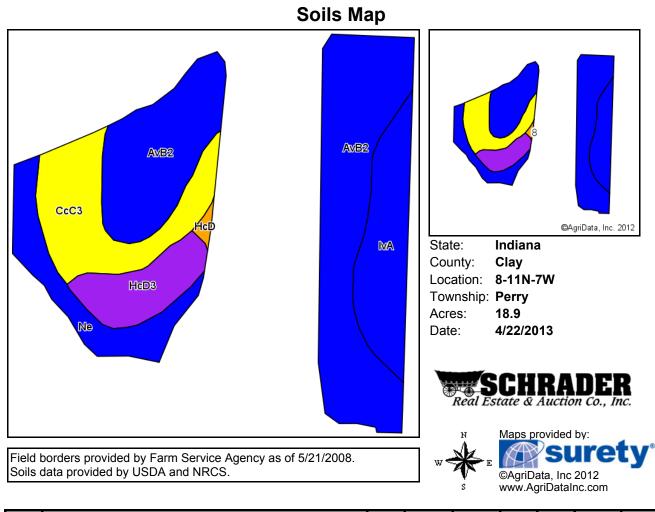

## **TRACTS 32-34**

Field borders provided by Farm Service Agency as of 5/21/2008. Soils data provided by USDA and NRCS. 

 State:
 Indiana

 County:
 Clay

 Location:
 8-11N-7W

 Township:
 Perry

 Acres:
 44.1

 Date:
 4/22/2013

Real Estate & Auction Co., Inc.

Maps provided by: Surety ©AgriData, Inc 2012 www.AgriDataInc.com

| Code | Soil Description                             | Acres | Percent<br>of field | Non-Irr<br>Class<br>Legend | Non-Irr<br>Class | Corn | Grass<br>legume<br>hay | Pasture | Soybeans | Winter<br>wheat |
|------|----------------------------------------------|-------|---------------------|----------------------------|------------------|------|------------------------|---------|----------|-----------------|
| CoA  | Cory silt loam, 0 to 2 percent slopes        | 18.9  | 42.9%               |                            | llw              | 170  | 5.6                    | 11.2    | 54       | 77              |
| Но   | Hoosierville silt loam                       | 10.2  | 23.2%               |                            | Illw             | 175  | 5.8                    | 11.6    | 53       | 70              |
| AvB2 | Ava silt loam, 2 to 6 percent slopes, eroded | 9.4   | 21.2%               |                            | lle              | 130  | 4.3                    | 8.6     | 46       | 59              |
| IvA  | Iva silt loam, 0 to 2 percent slopes         | 5.6   | 12.6%               |                            | llw              | 165  | 5.4                    | 10.9    | 54       | 74              |
|      | Weighted Average 1                           |       |                     |                            |                  |      |                        | 10.7    | 52       | 71.1            |