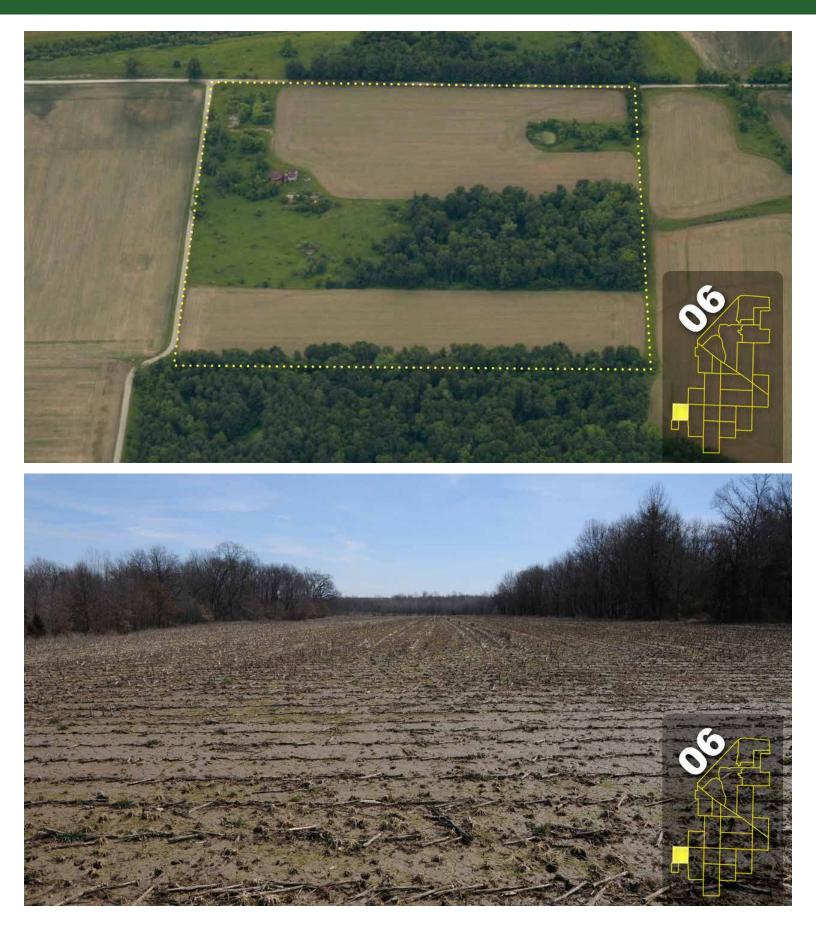

*Final Inspection**-When the septic construction has been completed, the septic installer will notify the health department. A representative from the health department will perform a final inspection of the construction. Upon approval of the construction, the system may be covered and used.

If you have questions at any point in this process, please give us a call at (812) 448-9021.

Per Bill Hale, Clay County Health Department:

Water wells require a permit through the Health Department as well. This envolves an application and permit fee of \$50.00. The well permit is usually obtained by the well driller. Bill Hale, REHS Clay County Health Department 1214 E. National Ave. Suite B110 Brazil, IN. 47834 812-448-9021 office 812-798-4006 cell billh@claycountyin.gov

# PHOTOGRAPHY



































































950 North Liberty Drive, Columbia City, IN 46725 800.451.2709 / 260.244.7606 www.schraderauction.com