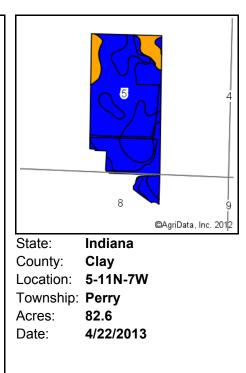

## **TRACTS 32-34**

Field borders provided by Farm Service Agency as of 5/21/2008. Soils data provided by USDA and NRCS. 

 State:
 Indiana

 County:
 Clay

 Location:
 8-11N-7W

 Township:
 Perry

 Acres:
 44.1

 Date:
 4/22/2013

Real Estate & Auction Co., Inc.

Maps provided by: Surety ©AgriData, Inc 2012 www.AgriDataInc.com

| Code | Soil Description                             | Acres | Percent<br>of field | Non-Irr<br>Class<br>Legend | Non-Irr<br>Class | Corn | Grass<br>legume<br>hay | Pasture | Soybeans | Winter<br>wheat |
|------|----------------------------------------------|-------|---------------------|----------------------------|------------------|------|------------------------|---------|----------|-----------------|
| CoA  | Cory silt loam, 0 to 2 percent slopes        | 18.9  | 42.9%               |                            | llw              | 170  | 5.6                    | 11.2    | 54       | 77              |
| Но   | Hoosierville silt loam                       | 10.2  | 23.2%               |                            | Illw             | 175  | 5.8                    | 11.6    | 53       | 70              |
| AvB2 | Ava silt loam, 2 to 6 percent slopes, eroded | 9.4   | 21.2%               |                            | lle              | 130  | 4.3                    | 8.6     | 46       | 59              |
| IvA  | Iva silt loam, 0 to 2 percent slopes         | 5.6   | 12.6%               |                            | llw              | 165  | 5.4                    | 10.9    | 54       | 74              |
|      | Weighted Average 1                           |       |                     |                            |                  |      |                        | 10.7    | 52       | 71.1            |