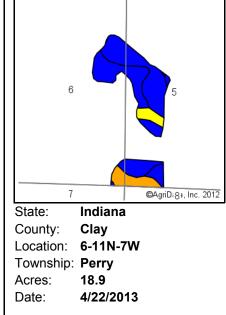

 Date:
 4/22/2013

Real Estate & Auction Co., Inc.

Maps provided by: Surety ©AgriData, Inc 2012 www.AgriDataInc.com

| Code | Soil Description                             | Acres | Percent<br>of field | Non-Irr<br>Class<br>Legend | Non-Irr<br>Class | Corn | Grass<br>legume<br>hay | Pasture | Soybeans | Winter<br>wheat |
|------|----------------------------------------------|-------|---------------------|----------------------------|------------------|------|------------------------|---------|----------|-----------------|
| CoA  | Cory silt loam, 0 to 2 percent slopes        | 18.9  | 42.9%               |                            | llw              | 170  | 5.6                    | 11.2    | 54       | 77              |
| Но   | Hoosierville silt loam                       | 10.2  | 23.2%               |                            | Illw             | 175  | 5.8                    | 11.6    | 53       | 70              |
| AvB2 | Ava silt loam, 2 to 6 percent slopes, eroded | 9.4   | 21.2%               |                            | lle              | 130  | 4.3                    | 8.6     | 46       | 59              |
| IvA  | Iva silt loam, 0 to 2 percent slopes         | 5.6   | 12.6%               |                            | llw              | 165  | 5.4                    | 10.9    | 54       | 74              |
|      | Weighted Average 1                           |       |                     |                            |                  |      |                        | 10.7    | 52       | 71.1            |