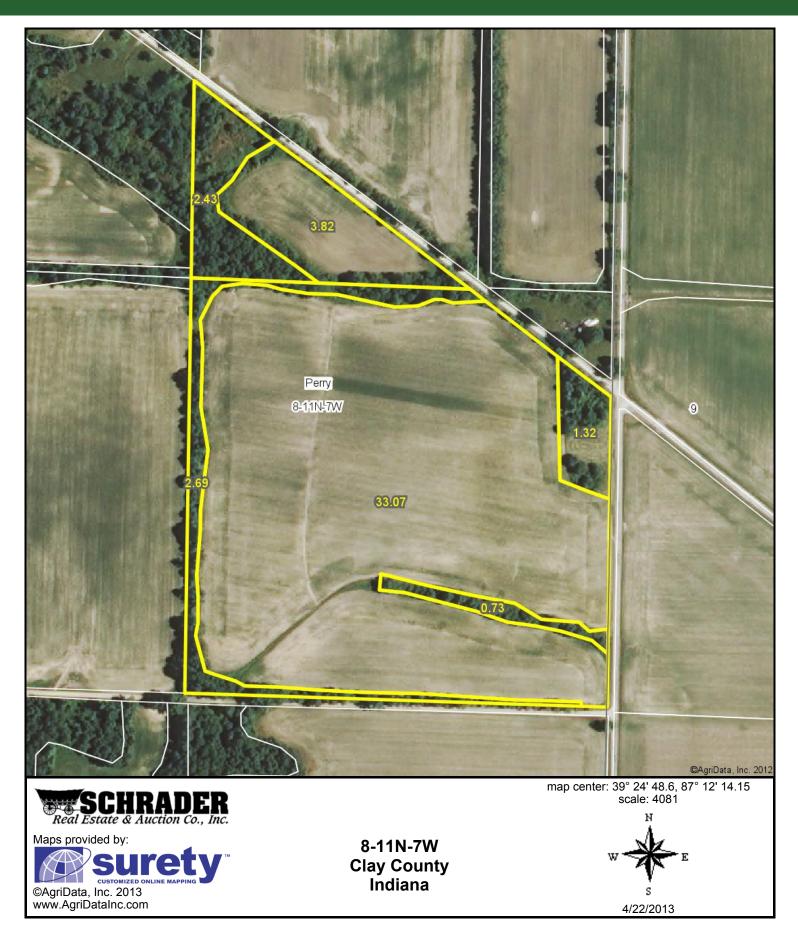

## **TRACTS 32-34**

Field borders provided by Farm Service Agency as of 5/21/2008. Soils data provided by USDA and NRCS. 

 State:
 Indiana

 County:
 Clay

 Location:
 8-11N-7W

 Township:
 Perry

 Acres:
 44.1