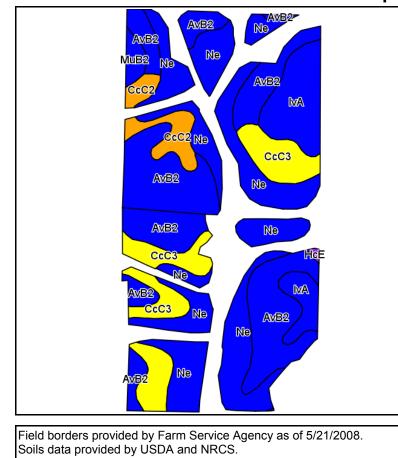

Soils Map

Soils Map AVB2 MuB2 7 ÌvA CCC2 ©AgriData, Inc. 2012 State: Indiana County: Clay Location: 7-11N-7W Township: Perry Acres: 20.9 Date: 4/22/2013 CcC2 MuB2 HH MA R DER A) AvB2 Real Estate & Auction Co., Inc. Maps provided by: ы

Field borders provided by Farm Service Agency as of 5/21/2008. Soils data provided by USDA and NRCS.

©AgriData, Inc 2012 www.AgriDataInc.com

|      |                                                      | 152.6 | 5.1              | 10.1 | 52.6 | 68.9                   |         |          |                 |
|------|------------------------------------------------------|-------|------------------|------|------|------------------------|---------|----------|-----------------|
| CcC2 | Cincinnati silt loam, 6 to 12 percent slopes, eroded | 0.2   | 0.7%             | llle | 120  | 4                      | 7.9     | 42       | 54              |
| AvB2 | Ava silt loam, 2 to 6 percent slopes, eroded         | 1.8   | 8.6%             | lle  | 130  | 4.3                    | 8.6     | 46       | 59              |
| IvA  | Iva silt loam, 0 to 2 percent slopes                 | 6.6   | 31.3%            | llw  | 165  | 5.4                    | 10.9    | 54       | 74              |
| MuB2 | Muren silt loam, 2 to 6 percent slopes, eroded       | 12.3  | 59.3%            | lle  | 150  | 5                      | 9.9     | 53       | 68              |
| Code | Soil Description                                     | Acres | Percent of field |      |      | Grass<br>legume<br>hay | Pasture | Soybeans | Winter<br>wheat |