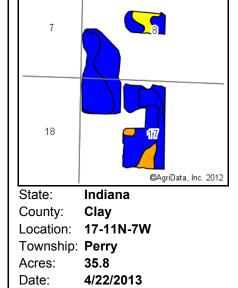

## **TRACTS 32-34**

Field borders provided by Farm Service Agency as of 5/21/2008. Soils data provided by USDA and NRCS. 

 State:
 Indiana

 County:
 Clay

 Location:
 8-11N-7W

 Township:
 Perry

 Acres:
 44.1

 Date:
 4/22/2013

Real Estate & Auction Co., Inc.

Maps provided by: Surety ©AgriData, Inc 2012 www.AgriDataInc.com

| Code | Soil Description                             | Acres | Percent<br>of field | Non-Irr<br>Class<br>Legend | Non-Irr<br>Class | Corn | Grass<br>legume<br>hay | Pasture | Soybeans | Winter<br>wheat |
|------|----------------------------------------------|-------|---------------------|----------------------------|------------------|------|------------------------|---------|----------|-----------------|
| CoA  | Cory silt loam, 0 to 2 percent slopes        | 18.9  | 42.9%               |                            | llw              | 170  | 5.6                    | 11.2    | 54       | 77              |
| Но   | Hoosierville silt loam                       | 10.2  | 23.2%               |                            | Illw             | 175  | 5.8                    | 11.6    | 53       | 70              |
| AvB2 | Ava silt loam, 2 to 6 percent slopes, eroded | 9.4   | 21.2%               |                            | lle              | 130  | 4.3                    | 8.6     | 46       | 59              |
| IvA  | Iva silt loam, 0 to 2 percent slopes         | 5.6   | 12.6%               |                            | llw              | 165  | 5.4                    | 10.9    | 54       | 74              |
|      | Weighted Average 1                           |       |                     |                            |                  |      |                        | 10.7    | 52       | 71.1            |