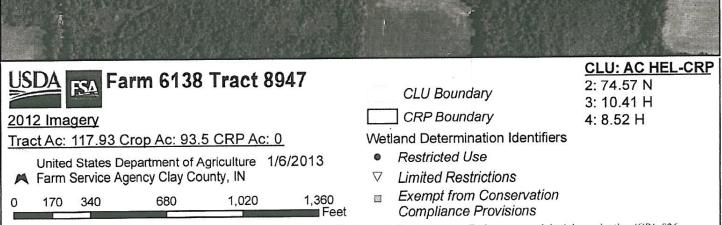

# **FSA INFORMATION**

# **FSA 156 EZ**

| Clay<br>Report ID: FSA-156                                                             | EZ                                                                                       | Ab                                                                                    | Far                | partment of Agricult<br>m Service Agency<br>ted 156 Farm Re               |                                                              | FARM: 6<br>Prepared: 2/<br>Crop Year: 20<br>Page: 3 | 20/13 9:54 AM<br>013 |
|----------------------------------------------------------------------------------------|------------------------------------------------------------------------------------------|---------------------------------------------------------------------------------------|--------------------|---------------------------------------------------------------------------|--------------------------------------------------------------|-----------------------------------------------------|----------------------|
| Tract Number: 8234                                                                     | Description:                                                                             | 8234                                                                                  |                    |                                                                           |                                                              |                                                     | FAV/WR               |
| BIA Range Unit Num                                                                     | nber:                                                                                    |                                                                                       |                    |                                                                           |                                                              |                                                     | History              |
| HEL Status: NHEL:                                                                      | no agricultural commo                                                                    | dity planted on ur                                                                    | ndetermin          | ned fields                                                                | ACT                                                          | 1 (Pt)                                              | N                    |
| Wetland Status: Tr                                                                     | ract does not contain a                                                                  | wetland                                                                               |                    |                                                                           |                                                              | - (/                                                |                      |
| WL Violations: No                                                                      | one                                                                                      |                                                                                       |                    |                                                                           |                                                              |                                                     |                      |
| Farmland                                                                               | Cropland                                                                                 | DCP                                                                                   |                    |                                                                           |                                                              | CRP                                                 |                      |
| 39.0                                                                                   | 33.1                                                                                     | Cropland<br>33.1                                                                      |                    | 0.0                                                                       | WRP/EWP                                                      | Cropland                                            | GRP                  |
| State<br>Conservation                                                                  | Other<br>Conservation                                                                    | Effective<br>DCP Croplan                                                              | d                  | Double                                                                    | 0.0                                                          | 0.0                                                 | 0.0                  |
| 0.0                                                                                    | 0.0                                                                                      | 33.1                                                                                  | L                  | Cropped<br>0.0                                                            | MPL/FWP<br>0.0                                               |                                                     |                      |
|                                                                                        |                                                                                          |                                                                                       |                    | 0.0                                                                       | 0.0                                                          |                                                     |                      |
| Crop                                                                                   | Base<br>Acreage                                                                          | Direct<br>Vield                                                                       | CC<br>Yiald        | CCC-505<br>CRP Reduction                                                  | PTPP<br>Reduction                                            |                                                     |                      |
| WHEAT                                                                                  | 0.8                                                                                      | 12                                                                                    | 42                 | 0.0                                                                       | 0.0                                                          |                                                     |                      |
| CORN                                                                                   | 18.0                                                                                     | 104                                                                                   | 104                | 0.0                                                                       | 0.0                                                          |                                                     |                      |
| SOYBEANS                                                                               | 8.9                                                                                      | 34                                                                                    | 34                 | 0.0                                                                       | 0.0                                                          |                                                     |                      |
| Total Base                                                                             | Acres: 27.7                                                                              |                                                                                       |                    |                                                                           |                                                              |                                                     |                      |
| whers: RLF CHINOC                                                                      | DK PROPERTIES LLC                                                                        |                                                                                       |                    |                                                                           |                                                              |                                                     |                      |
| ract Number: 8235<br>IA Range Unit Numb                                                |                                                                                          | 11N R7W SEC 8                                                                         | PERRY              |                                                                           | стс -                                                        | 12,13                                               | FAV/WR<br>History    |
| EL Status: HEL: con                                                                    | servation system is be                                                                   | ing actively appli                                                                    | ed                 |                                                                           |                                                              |                                                     |                      |
|                                                                                        |                                                                                          |                                                                                       |                    |                                                                           |                                                              |                                                     | N                    |
| etland Status: We                                                                      | lland determinations no                                                                  | t complete                                                                            |                    |                                                                           |                                                              | 2,13                                                | N                    |
| L Violations: Non                                                                      |                                                                                          | ot complete                                                                           |                    |                                                                           |                                                              | 2,13                                                | N                    |
| 'L Violations: Non<br>Farmland                                                         | e<br>Cropland                                                                            | DCP<br>Cropland                                                                       |                    | WBP                                                                       | WRP/EWP                                                      | CRP<br>Cropland                                     | GRP                  |
| L Violations: Non                                                                      | e                                                                                        | DCP                                                                                   |                    |                                                                           |                                                              | CRP                                                 |                      |
| 'L Violations: Non<br>Farmland                                                         | e<br>Cropland                                                                            | DCP<br>Cropland                                                                       |                    | WBP                                                                       | WRP/EWP                                                      | CRP<br>Cropland                                     | GRP                  |
| 'L Violations: Non<br>Farmland<br>106.1<br>State                                       | e<br>Cropland<br>48.0<br>Other                                                           | DCP<br>Cropland<br>49.2<br>Effective                                                  |                    | WBP<br>0.0<br>Double                                                      | WRP/EWP<br>0.0                                               | CRP<br>Cropland                                     | GRP                  |
| L Violations: Non<br>Farmland<br>106.1<br>State<br>Conservation                        | e<br>Cropland<br>48.0<br>Other<br>Conservation<br>0.0                                    | DCP<br>Cropland<br>49.2<br>Effective<br>DCP Cropland<br>49.2                          |                    | WBP<br>0.0<br>Double<br>Cropped<br>0.0                                    | WRP/EWP<br>0.0<br>MPL/FWP<br>0.0                             | CRP<br>Cropland                                     | GRP                  |
| L Violations: Non<br>Farmland<br>106.1<br>State<br>Conservation                        | e<br>Cropland<br>48.0<br>Other<br>Conservation                                           | DCP<br>Cropland<br>49.2<br>Effective<br>DCP Cropland<br>49.2<br>Direct                |                    | WBP<br>0.0<br>Double<br>Cropped                                           | WRP/EWP<br>0.0<br>MPL/FWP                                    | CRP<br>Cropland                                     | GRP                  |
| L Violations: Non<br>Farmland<br>106.1<br>State<br>Conservation<br>0.0                 | e<br>Cropland<br>48.0<br>Other<br>Conservation<br>0.0<br>Base                            | DCP<br>Cropland<br>49.2<br>Effective<br>DCP Cropland<br>49.2<br>Direct                | CC                 | WBP<br>0.0<br>Double<br>Cropped<br>0.0<br>CCC-505                         | WRP/EWP<br>0.0<br>MPL/FWP<br>0.0<br>PTPP                     | CRP<br>Cropland                                     | GRP                  |
| L Violations: Non<br>Farmland<br>106.1<br>State<br>Conservation<br>0.0<br>Crop         | e<br>Cropland<br>48.0<br>Other<br>Conservation<br>0.0<br>Base<br>Acreage                 | DCP<br>Cropland<br>49.2<br>Effective<br>DCP Cropland<br>49.2<br>Direct<br>Yield       | CC<br>Yield        | WBP<br>0.0<br>Double<br>Cropped<br>0.0<br>CCC-505<br>CRP Reduction        | WRP/EWP<br>0.0<br>MPL/FWP<br>0.0<br>PTPP<br>Reduction        | CRP<br>Cropland                                     | GRP                  |
| L Violations: Non<br>Farmland<br>106.1<br>State<br>Conservation<br>0.0<br>Crop<br>CORN | e<br>Cropland<br>48.0<br>Other<br>Conservation<br>0.0<br>Base<br>Acreage<br>23.4<br>25.8 | DCP<br>Cropland<br>49.2<br>Effective<br>DCP Cropland<br>49.2<br>Direct<br>Yield<br>97 | CC<br>Yield<br>128 | WBP<br>0.0<br>Double<br>Cropped<br>0.0<br>CCC-505<br>CRP Reduction<br>0.0 | WRP/EWP<br>0.0<br>MPL/FWP<br>0.0<br>PTPP<br>Reduction<br>0.0 | CRP<br>Cropland                                     | GRP                  |