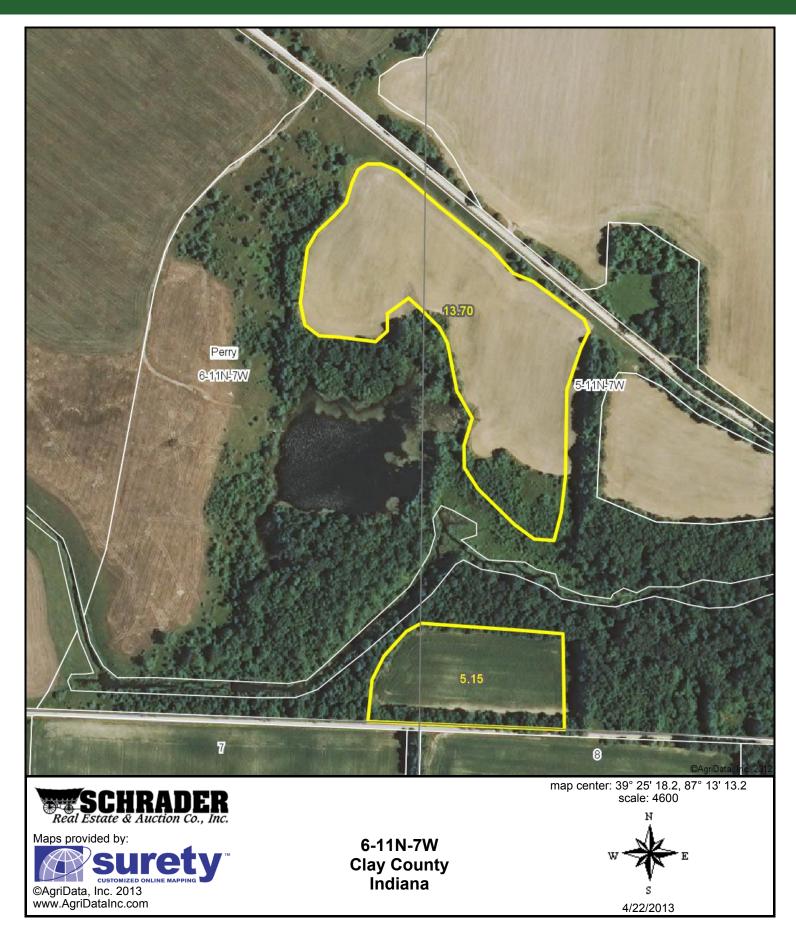

Soils Map

AgriData, Inc. 2012 State: Indiana County: Clay

County:ClayLocation:5-11N-7WTownship:PerryAcres:45.8Date:4/22/2013

Real Estate & Auction Co., Inc.

Field borders provided by Farm Service Agency as of 5/21/2008. Soils data provided by USDA and NRCS.