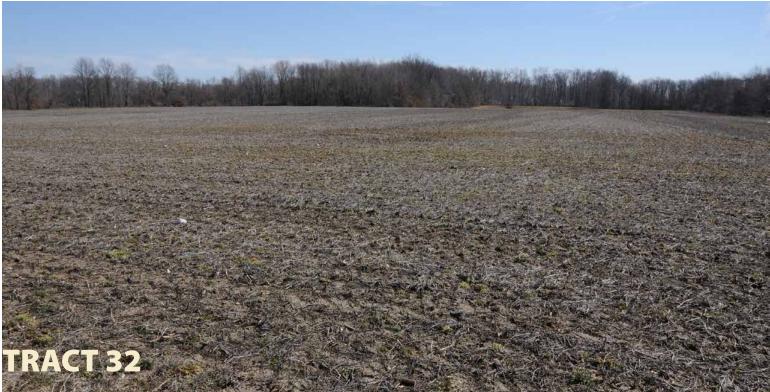

## **TRACTS 32-34**

Field borders provided by Farm Service Agency as of 5/21/2008. Soils data provided by USDA and NRCS. 

 State:
 Indiana

 County:
 Clay

 Location:
 8-11N-7W

 Township:
 Perry

 Acres:
 44.1