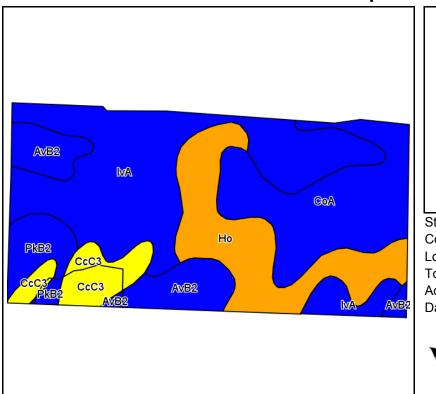

## **TRACTS 32-34**

Field borders provided by Farm Service Agency as of 5/21/2008. Soils data provided by USDA and NRCS. 

 State:
 Indiana

 County:
 Clay

 Location:
 8-11N-7W

 Township:
 Perry

 Acres:
 44.1

 Date:
 4/22/2013

Real Estate & Auction Co., Inc.

Maps provided by: Surety ©AgriData, Inc 2012 www.AgriDataInc.com

| Code | Soil Description                             | Acres | Percent<br>of field | Non-Irr<br>Class<br>Legend | Non-Irr<br>Class | Corn | Grass<br>legume<br>hay | Pasture | Soybeans | Winter<br>wheat |
|------|----------------------------------------------|-------|---------------------|----------------------------|------------------|------|------------------------|---------|----------|-----------------|
| CoA  | Cory silt loam, 0 to 2 percent slopes        | 18.9  | 42.9%               |                            | llw              | 170  | 5.6                    | 11.2    | 54       | 77              |
| Но   | Hoosierville silt loam                       | 10.2  | 23.2%               |                            | Illw             | 175  | 5.8                    | 11.6    | 53       | 70              |
| AvB2 | Ava silt loam, 2 to 6 percent slopes, eroded | 9.4   | 21.2%               |                            | lle              | 130  | 4.3                    | 8.6     | 46       | 59              |
| IvA  | Iva silt loam, 0 to 2 percent slopes         | 5.6   | 12.6%               |                            | llw              | 165  | 5.4                    | 10.9    | 54       | 74              |
|      | Weighted Average 1                           |       |                     |                            |                  |      |                        | 10.7    | 52       | 71.1            |