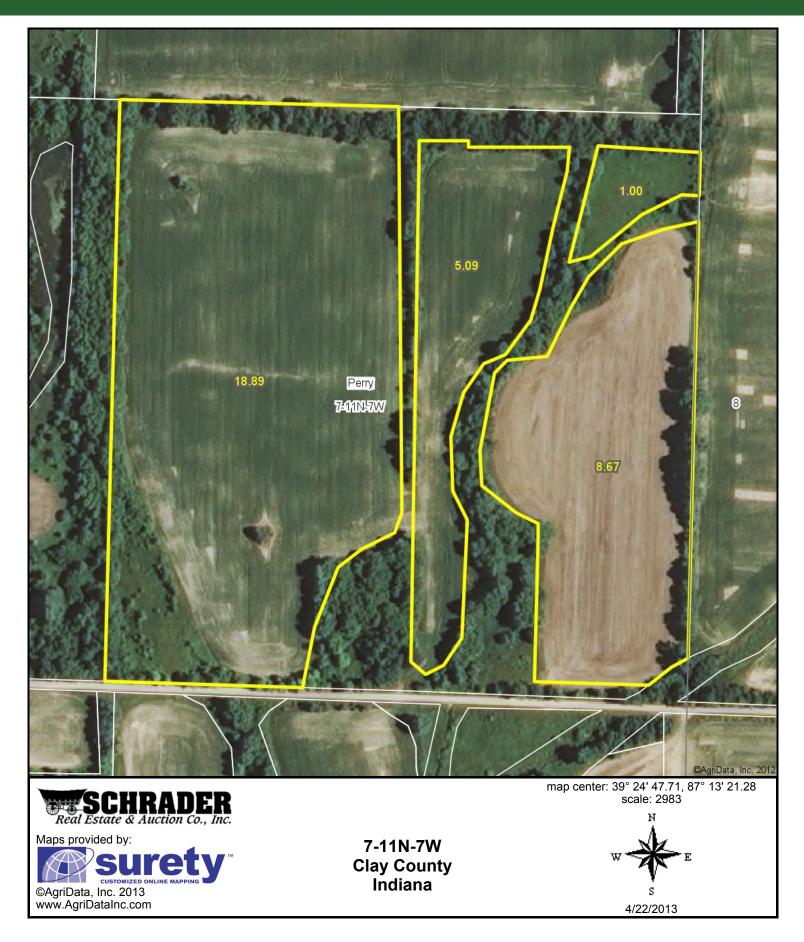

| 3.6   | 10.5%               |                            | llw    | 130   |                        |         | 42       |                 |
| CcC3 | Cincinnati silt loam, 6 to 12 percent slopes, severely eroded | 3     | 8.9%                |                            | IVe    | 110   | 3.6                    | 7.3     | 39       | 50              |
| CoA  | Cory silt loam, 0 to 2 percent slopes                         | 0.7   | 2.1%                |                            | llw    | 170   | 5.6                    | 11.2    | 54       | 77              |
|      |                                                               |       | Wei                 | ghted Av                   | /erage | 139.1 | 4.1                    | 8.3     | 47       | 55.7            |

Soils Map



Soils Map AVB2 MuB2 7 ÌvA CCC2 ©AgriData, Inc. 2012 State: Indiana County: Clay Location: 7-11N-7W Township: Perry Acres: 20.9 Date: 4/22/2013 CcC2 MuB2 HH MA R DER A) AvB2 Real Estate & Auction Co., Inc. Maps provided by: ы

Field borders provided by Farm Service Agency as of 5/21/2008. Soils data provided by USDA and NRCS.

©AgriData, Inc 2012 www.AgriDataInc.com

|      |                                                      | 152.6 | 5.1              | 10.1 | 52.6 | 68.9                   |         |          |                 |
|------|------------------------------------------------------|-------|------------------|------|------|------------------------|---------|----------|-----------------|
| CcC2 | Cincinnati silt loam, 6 to 12 percent slopes, eroded | 0.2   | 0.7%             |