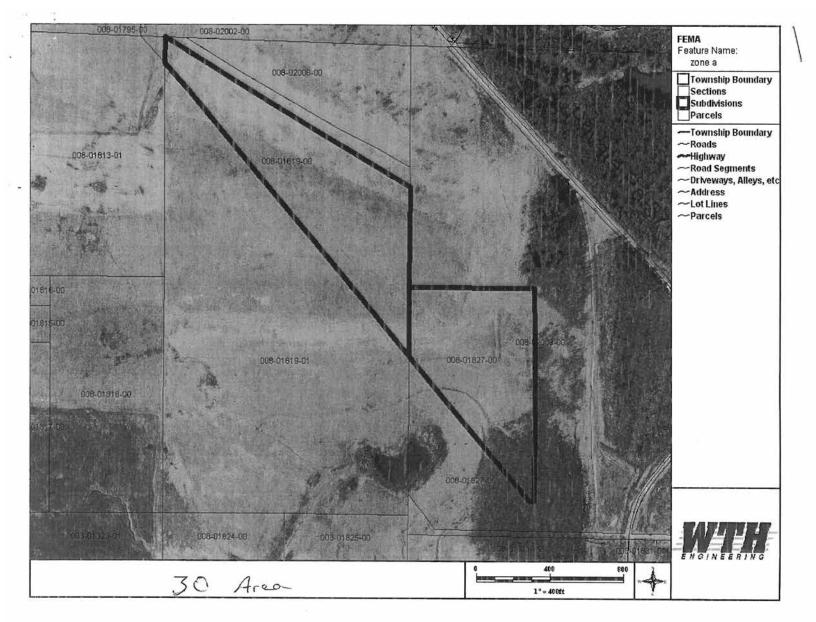

## **TRACTS 32-34**

Field borders provided by Farm Service Agency as of 5/21/2008. Soils data provided by USDA and NRCS. 

 State:
 Indiana

 County:
 Clay

 Location:
 8-11N-7W

 Township:
 Perry

 Acres:
 44.1