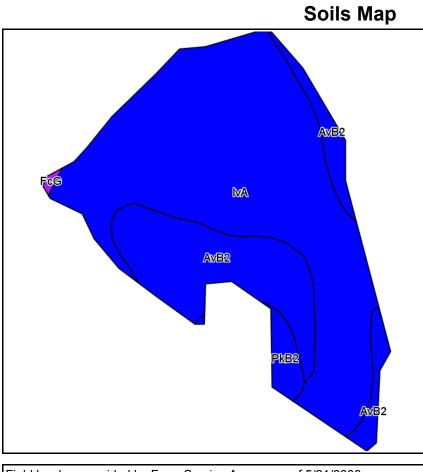

## **TRACTS 32-34**

Field borders provided by Farm Service Agency as of 5/21/2008. Soils data provided by USDA and NRCS. 

 State:
 Indiana

 County:
 Clay

 Location:
 8-11N-7W

 Township:
 Perry

 Acres:
 44.1

 Date:
 4/22/2013

Real Estate & Auction Co., Inc.

Maps provided by: Surety ©AgriData, Inc 2012 www.AgriDataInc.com

| Code | Soil Description                             | Acres | Percent<br>of field | Non-Irr<br>Class<br>Legend | Non-Irr<br>Class | Corn | Grass<br>legume<br>hay | Pasture | Soybeans | Winter<br>wheat |
|------|----------------------------------------------|-------|---------------------|----------------------------|------------------|------|------------------------|---------|----------|-----------------|
| CoA  | Cory silt loam, 0 to 2 percent slopes        | 18.9  | 42.9%               |                            | llw              | 170  | 5.6                    | 11.2    | 54       | 77              |
| Но   | Hoosierville silt loam                       | 10.2  | 23.2%               |                            | Illw             | 175  | 5.8                    | 11.6    | 53       | 70              |
| AvB2 | Ava silt loam, 2 to 6 percent slopes, eroded | 9.4   | 21.2%               |                            | lle              | 130  | 4.3                    | 8.6     | 46       | 59              |
| IvA  | Iva silt loam, 0 to 2 percent slopes         | 5.6   | 12.6%               |                            | llw              | 165  | 5.4                    | 10.9    | 54       | 74              |
|      | Weighted Average 1                           |       |                     |                            |                  |      |                        | 10.7    | 52       | 71.1            |