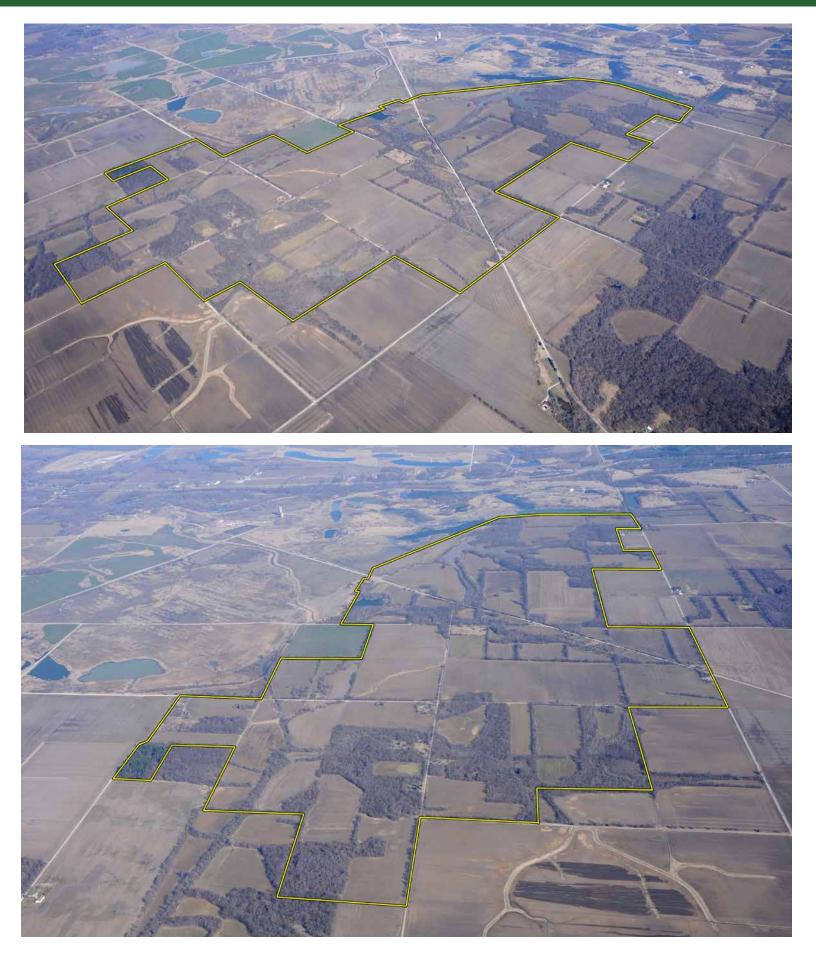

orm via fax to: **260-244-4431**.

I understand and agree to the above statements.

WITNESS the following duly authorized signature and seal:

| Registered Bidder's signature |
|-------------------------------|
|-------------------------------|

Date

Printed Name

This document must be completed in full.

Upon receipt of this completed form and your deposit money, you will be sent a bidder number and password via e-mail. Please confirm your e-mail address below:

E-mail address of registered bidder:

Thank you for your cooperation. We hope your online bidding experience is satisfying and convenient. If you have any comments or suggestions, please send them to: kevin@schraderauction.com.

G:BradHorrall/RLFChinookOnlineBidderRegistrationForm6-10-13

# LOCATION MAPS





## **TRACTS 1-24**



## **TRACTS 25-31**







## **TRACTS 32-34**









Field borders provided by Farm Service Agency as of 5/21/2008. Soils data provided by USDA and NRCS. 

 State:
 Indiana

 County:
 Clay

 Location:
 8-11N-7W

 Township:
 Perry

 Acres:
 44.1

 Date:
 4/22/2013

Real Estate & Auction Co., Inc.

Maps provided by: Surety ©AgriData, Inc 2012 www.AgriDataInc.com

| Code | Soil Description                             | Acres | Percent<br>of field | Non-Irr<br>Class<br>Legend | Non-Irr<br>Class | Corn | Grass<br>legume<br>hay | Pasture | Soybeans | Winter<br>wheat |
|------|----------------------------------------------|-------|---------------------|----------------------------|------------------|------|------------------------|---------|----------|-----------------|
| CoA  | Cory silt lo