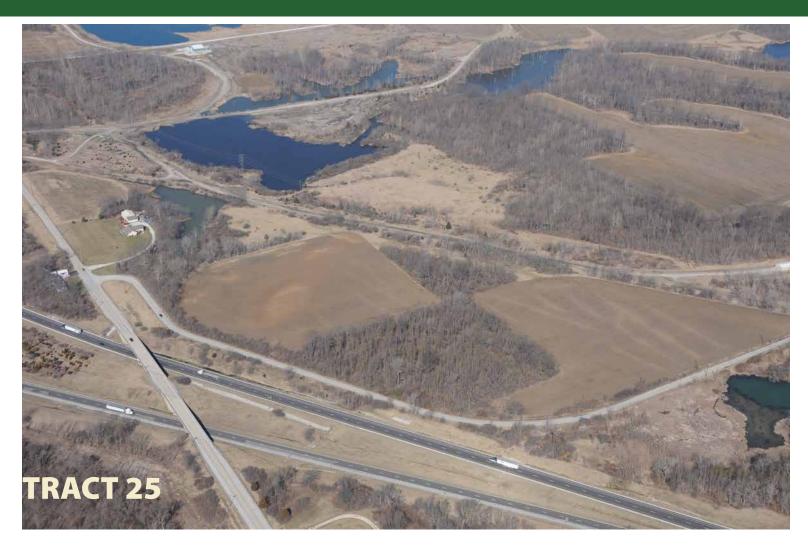

-4431**.

I understand and agree to the above statements.

WITNESS the following duly authorized signature and seal:

| Registered Bidder's signature |
|-------------------------------|
|-------------------------------|

Date

Printed Name

This document must be completed in full.

Upon receipt of this completed form and your deposit money, you will be sent a bidder number and password via e-mail. Please confirm your e-mail address below:

E-mail address of registered bidder:

Thank you for your cooperation. We hope your online bidding experience is satisfying and convenient. If you have any comments or suggestions, please send them to: kevin@schraderauction.com.

G:BradHorrall/RLFChinookOnlineBidderRegistrationForm6-10-13

# LOCATION MAPS





## **TRACTS 1-24**



## **TRACTS 25-31**







## **TRACTS 32-34**









Field borders provided by Farm Service Agency as of 5/21/2008. Soils data provided by USDA and NRCS. 

 State:
 Indiana

 County:
 Clay

 Location:
 8-11N-7W

 Township:
 Perry

 Acres:
 44.1

 Date:
 4/22/2013

Real Estate & Auction Co., Inc.

Maps provided by: Surety ©AgriData, Inc 2012 www.AgriDataInc.com

| Code | Soil Description                             | Acres | Percent<br>of field | Non-Irr<br>Class<br>Legend | Non-Irr<br>Class | Corn | Grass<br>legume<br>hay | Pasture | Soybeans | Winter<br>wheat |
|------|----------------------------------------------|-------|---------------------|----------------------------|------------------|------|------------------------|---------|----------|-----------------|
| CoA  | Cory silt loam, 0 to 2 percent slopes