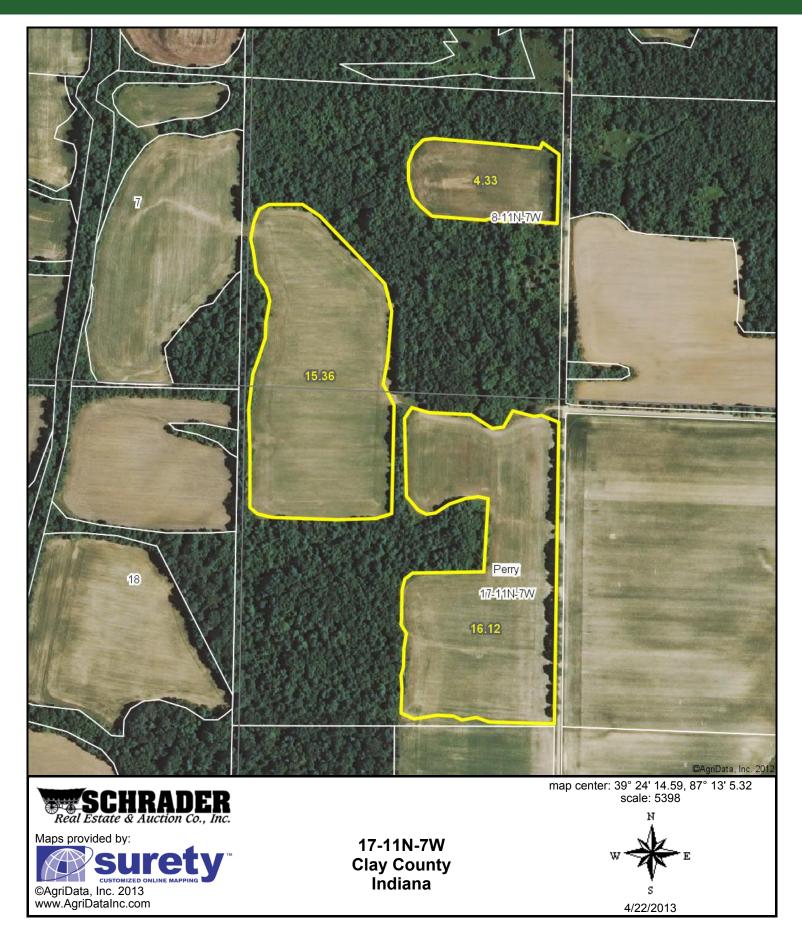

## **TRACTS 32-34**

Field borders provided by Farm Service Agency as of 5/21/2008. Soils data provided by USDA and NRCS. 

 State:
 Indiana

 County:
 Clay

 Location:
 8-11N-7W

 Township:
 Perry

 Acres:
 44.1