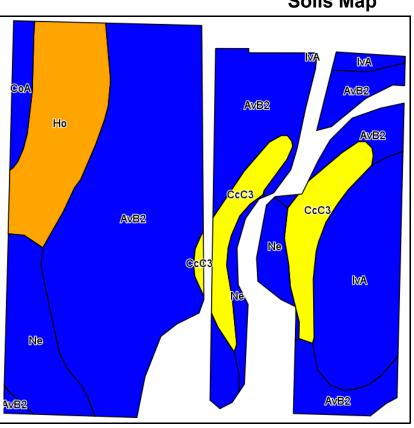

Field borders provided by Farm Service Agency as of 5/21/2008. Soils data provided by USDA and NRCS.

County:ClayLocation:7-11N-7WTownship:PerryAcres:33.7Date:4/22/2013

| Code | Soil Description                                              | Acres | Percent<br>of field | Non-Irr<br>Class<br>Legend | Irr    | Corn  | Grass<br>legume<br>hay | Pasture | Soybeans | Winter<br>wheat |
|------|---------------------------------------------------------------|-------|---------------------|----------------------------|--------|-------|------------------------|---------|----------|-----------------|
| AvB2 | Ava silt loam, 2 to 6 percent slopes, eroded                  | 17.7  | 52.6%               |                            | lle    | 130   | 4.3                    | 8.6     | 46       | 59              |
| IvA  | Iva silt loam, 0 to 2 percent slopes                          | 4.7   | 14.0%               |                            | llw    | 165   | 5.4                    | 10.9    | 54       | 74              |
| Но   | Hoosierville silt loam                                        | 4     | 11.8%               |                            | lllw   | 175   | 5.8                    | 11.6    | 53       | 70              |
| Ne   | Newark silt loam, frequently flooded                          | 3.6   | 10.5%               |                            | llw    | 130   |                        |         | 42       |                 |
| CcC3 | Cincinnati silt loam, 6 to 12 percent slopes, severely eroded | 3     | 8.9%                |                            | IVe    | 110   | 3.6                    | 7.3     | 39       | 50              |
| CoA  | Cory silt loam, 0 to 2 percent slopes                         | 0.7   | 2.1%                |                            | llw    | 170   | 5.6                    | 11.2    | 54       | 77              |
|      |                                                               |       | Wei                 | ghted Av                   | /erage | 139.1 | 4.1                    | 8.3     | 47       | 55.7            |