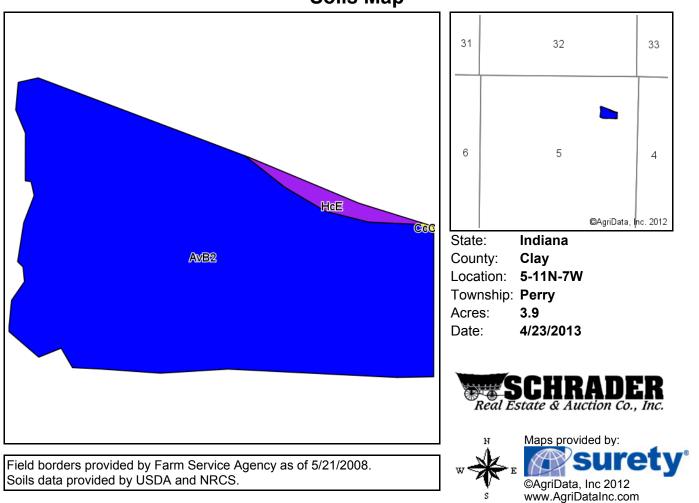

Soils Map

AgriData, Inc. 2012 State: Indiana County: Clay

County:ClayLocation:5-11N-7WTownship:PerryAcres:45.8Date:4/22/2013

Real Estate & Auction Co., Inc.

Field borders provided by Farm Service Agency as of 5/21/2008. Soils data provided by USDA and NRCS.

| Code | Soil Description                                              | Acres  | Percent<br>of field | Non-Irr<br>Class<br>Legend | Irr  | Corn | Grass<br>legume<br>hay | Pasture | Soybeans | Winter<br>wheat |
|------|---------------------------------------------------------------|--------|---------------------|----------------------------|------|------|------------------------|---------|----------|-----------------|
| AvB2 | Ava silt loam, 2 to 6 percent slopes, eroded                  | 24.8   | 54.2%               |                            | lle  | 130  | 4.3                    | 8.6     | 46       | 59              |
| lvA  | Iva silt loam, 0 to 2 percent slopes                          | 16.6   | 36.3%               |                            | llw  | 165  | 5.4                    | 10.9    | 54       | 74              |
| CcC3 | Cincinnati silt loam, 6 to 12 percent slopes, severely eroded | 2.5    | 5.4%                |                            | IVe  | 110  | 3.6                    | 7.3     | 39       | 50              |
| CcC2 | Cincinnati silt loam, 6 to 12 percent slopes, eroded          | 1.7    | 3.7%                |                            | llle | 120  | 4                      | 7.9     | 42       | 54              |
| HcE  | Hickory loam, 18 to 25 percent slopes                         | 0.2    | 0.5%                |                            | Vle  |      | 3.5                    | 6.9     |          |                 |
|      |                                                               | /erage | 140.7               | 4.7                        | 9.3  | 48.2 | 63.5                   |         |          |                 |