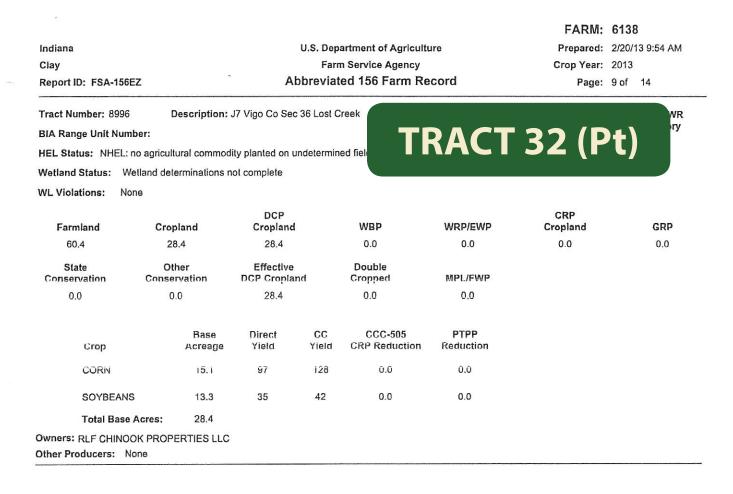

# **FSA 156 EZ**

| Clay<br>Report ID: FSA-156                                                             | EZ                                                                                       | Ab                                                                                    | Far                | partment of Agricult<br>m Service Agency<br>ted 156 Farm Re               |                                                              | FARM: 6<br>Prepared: 2/<br>Crop Year: 20<br>Page: 3 | 20/13 9:54 AM<br>013 |
|----------------------------------------------------------------------------------------|------------------------------------------------------------------------------------------|---------------------------------------------------------------------------------------|--------------------|---------------------------------------------------------------------------|--------------------------------------------------------------|-----------------------------------------------------|----------------------|
| Tract Number: 8234                                                                     | Description:                                                                             | 8234                                                                                  |                    |                                                                           |                                                              |                                                     | FAV/WR               |
| BIA Range Unit Num                                                                     | nber:                                                                                    |                                                                                       |                    |                                                                           |                                                              |                                                     | History              |
| HEL Status: NHEL:                                                                      | no agricultural commo                                                                    | dity planted on ur                                                                    | ndetermin          | ned fields                                                                | ACT                                                          | 1 (Pt)                                              | N                    |
| Wetland Status: Tr                                                                     | ract does not contain a                                                                  | wetland                                                                               |                    |                                                                           |                                                              | - (/                                                |                      |
| WL Violations: No                                                                      | one                                                                                      |                                                                                       |                    |                                                                           |                                                              |                                                     |                      |
| Farmland                                                                               | Cropland                                                                                 | DCP                                                                                   |                    |                                                                           |                                                              | CRP                                                 |                      |
| 39.0                                                                                   | 33.1                                                                                     | Cropland<br>33.1                                                                      |                    | 0.0                                                                       | WRP/EWP                                                      | Cropland                                            | GRP                  |
| State<br>Conservation                                                                  | Other<br>Conservation                                                                    | Effective<br>DCP Croplan                                                              | d                  | Double                                                                    | 0.0                                                          | 0.0                                                 | 0.0                  |
| 0.0                                                                                    | 0.0                                                                                      | 33.1                                                                                  | L                  | Cropped<br>0.0                                                            | MPL/FWP<br>0.0                                               |                                                     |                      |
|                                                                                        |                                                                                          |                                                                                       |                    | 0.0                                                                       | 0.0                                                          |                                                     |                      |
| Crop                                                                                   | Base<br>Acreage                                                                          | Direct<br>Vield                                                                       | CC<br>Yiald        | CCC-505<br>CRP Reduction                                                  | PTPP<br>Reduction                                            |                                                     |                      |
| WHEAT                                                                                  | 0.8                                                                                      | 12                                                                                    | 42                 | 0.0                                                                       | 0.0                                                          |                                                     |                      |
| CORN                                                                                   | 18.0                                                                                     | 104                                                                                   | 104                | 0.0                                                                       | 0.0                                                          |                                                     |                      |
| SOYBEANS                                                                               | 8.9                                                                                      | 34                                                                                    | 34                 | 0.0                                                                       | 0.0                                                          |                                                     |                      |
| Total Base                                                                             | Acres: 27.7                                                                              |                                                                                       |                    |                                                                           |                                                              |                                                     |                      |
| whers: RLF CHINOC                                                                      | DK PROPERTIES LLC                                                                        |                                                                                       |                    |                                                                           |                                                              |                                                     |                      |
| ract Number: 8235<br>IA Range Unit Numb                                                |                                                                                          | 11N R7W SEC 8                                                                         | PERRY              |                                                                           | стс -                                                        | 12,13                                               | FAV/WR<br>History    |
| EL Status: HEL: con                                                                    | servation system is be                                                                   | ing actively appli                                                                    | ed                 |                                                                           |                                                              |                                                     |                      |
|                                                                                        |                                                                                          |                                                                                       |                    |                                                                           |                                                              |                                                     | N                    |
| etland Status: We                                                                      | lland determinations no                                                                  | t complete                                                                            |                    |                                                                           |                                                              | 2,13                                                | N                    |
| L Violations: Non                                                                      |                                                                                          | ot complete                                                                           |                    |                                                                           |                                                              | 2,13                                                | N                    |
| 'L Violations: Non<br>Farmland                                                         | e<br>Cropland                                                                            | DCP<br>Cropland                                                                       |                    | WBP                                                                       | WRP/EWP                                                      | CRP<br>Cropland                                     | GRP                  |
| L Violations: Non                                                                      | e                                                                                        | DCP                                                                                   |                    |                                                                           |                                                              | CRP                                                 |                      |
| 'L Violations: Non<br>Farmland                                                         | e<br>Cropland                                                                            | DCP<br>Cropland                                                                       |                    | WBP                                                                       | WRP/EWP                                                      | CRP<br>Cropland                                     | GRP                  |
| 'L Violations: Non<br>Farmland<br>106.1<br>State                                       | e<br>Cropland<br>48.0<br>Other                                                           | DCP<br>Cropland<br>49.2<br>Effective                                                  |                    | WBP<br>0.0<br>Double                                                      | WRP/EWP<br>0.0                                               | CRP<br>Cropland                                     | GRP                  |
| L Violations: Non<br>Farmland<br>106.1<br>State<br>Conservation                        | e<br>Cropland<br>48.0<br>Other<br>Conservation<br>0.0                                    | DCP<br>Cropland<br>49.2<br>Effective<br>DCP Cropland<br>49.2                          |                    | WBP<br>0.0<br>Double<br>Cropped<br>0.0                                    | WRP/EWP<br>0.0<br>MPL/FWP<br>0.0                             | CRP<br>Cropland                                     | GRP                  |
| L Violations: Non<br>Farmland<br>106.1<br>State<br>Conservation                        | e<br>Cropland<br>48.0<br>Other<br>Conservation                                           | DCP<br>Cropland<br>49.2<br>Effective<br>DCP Cropland<br>49.2<br>Direct                |                    | WBP<br>0.0<br>Double<br>Cropped                                           | WRP/EWP<br>0.0<br>MPL/FWP                                    | CRP<br>Cropland                                     | GRP                  |
| L Violations: Non<br>Farmland<br>106.1<br>State<br>Conservation<br>0.0                 | e<br>Cropland<br>48.0<br>Other<br>Conservation<br>0.0<br>Base                            | DCP<br>Cropland<br>49.2<br>Effective<br>DCP Cropland<br>49.2<br>Direct                | CC                 | WBP<br>0.0<br>Double<br>Cropped<br>0.0<br>CCC-505                         | WRP/EWP<br>0.0<br>MPL/FWP<br>0.0<br>PTPP                     | CRP<br>Cropland                                     | GRP                  |
| L Violations: Non<br>Farmland<br>106.1<br>State<br>Conservation<br>0.0<br>Crop         | e<br>Cropland<br>48.0<br>Other<br>Conservation<br>0.0<br>Base<br>Acreage                 | DCP<br>Cropland<br>49.2<br>Effective<br>DCP Cropland<br>49.2<br>Direct<br>Yield       | CC<br>Yield        | WBP<br>0.0<br>Double<br>Cropped<br>0.0<br>CCC-505<br>CRP Reduction        | WRP/EWP<br>0.0<br>MPL/FWP<br>0.0<br>PTPP<br>Reduction        | CRP<br>Cropland                                     | GRP                  |
| L Violations: Non<br>Farmland<br>106.1<br>State<br>Conservation<br>0.0<br>Crop<br>CORN | e<br>Cropland<br>48.0<br>Other<br>Conservation<br>0.0<br>Base<br>Acreage<br>23.4<br>25.8 | DCP<br>Cropland<br>49.2<br>Effective<br>DCP Cropland<br>49.2<br>Direct<br>Yield<br>97 | CC<br>Yield<br>128 | WBP<br>0.0<br>Double<br>Cropped<br>0.0<br>CCC-505<br>CRP Reduction<br>0.0 | WRP/EWP<br>0.0<br>MPL/FWP<br>0.0<br>PTPP<br>Reduction<br>0.0 | CRP<br>Cropland                                     | GRP                  |