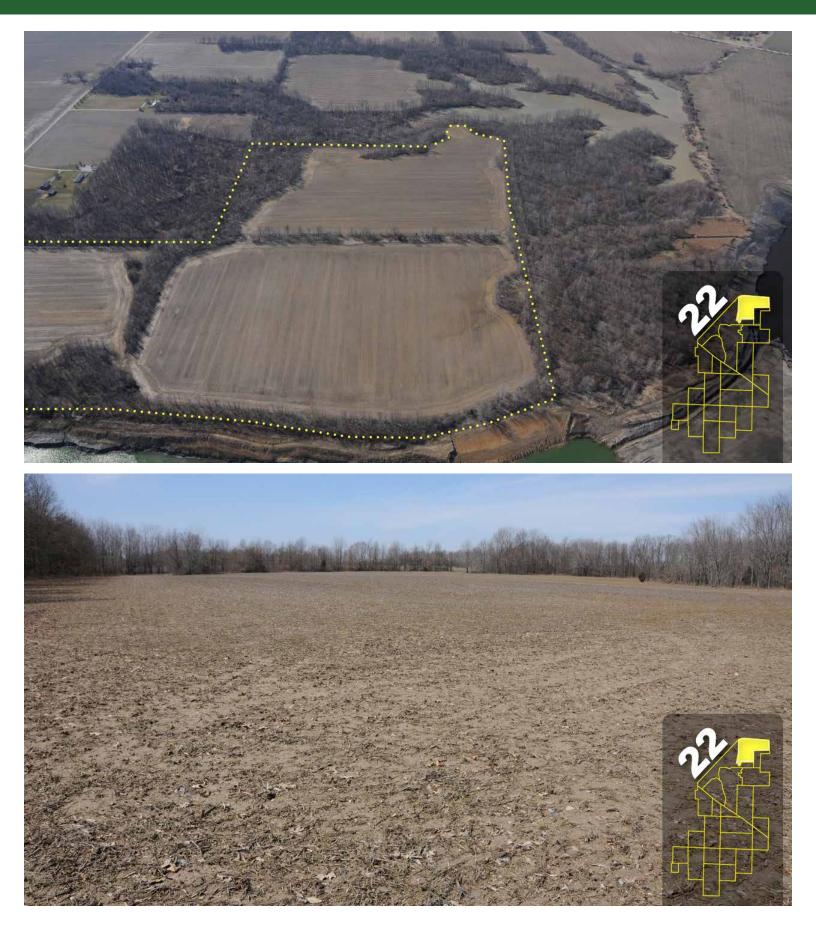

eptic construction has been completed, the septic installer will notify the health department. A representative from the health department will perform a final inspection of the construction. Upon approval of the construction, the system may be covered and used.

If you have questions at any point in this process, please give us a call at (812) 448-9021.

Per Bill Hale, Clay County Health Department:

Water wells require a permit through the Health Department as well. This envolves an application and permit fee of \$50.00. The well permit is usually obtained by the well driller. Bill Hale, REHS Clay County Health Department 1214 E. National Ave. Suite B110 Brazil, IN. 47834 812-448-9021 office 812-798-4006 cell billh@claycountyin.gov

# PHOTOGRAPHY



































































950 North Liberty Drive, Columbia City, IN 46725 800.451.2709 / 260.244.7606 www.schraderauction.com