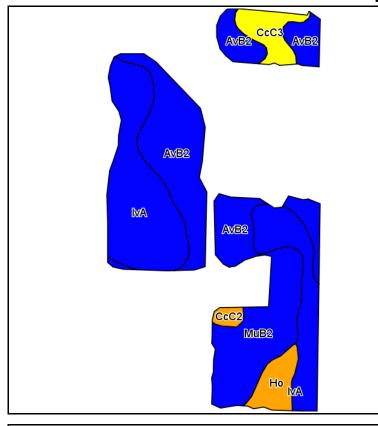

Field borders provided by Farm Service Agency as of 5/21/2008. Soils data provided by USDA and NRCS.

County:ClayLocation:7-11N-7WTownship:PerryAcres:33.7Date:4/22/2013

| Code | Soil Description                                              | Acres | Percent<br>of field | Non-Irr<br>Class<br>Legend | Irr    | Corn  | Grass<br>legume<br>hay | Pasture | Soybeans | Winter<br>wheat |
|------|---------------------------------------------------------------|-------|---------------------|----------------------------|--------|-------|------------------------|---------|----------|-----------------|
| AvB2 | Ava silt loam, 2 to 6 percent slopes, eroded                  | 17.7  | 52.6%               |                            | lle    | 130   | 4.3                    | 8.6     | 46       | 59              |
| IvA  | Iva silt loam, 0 to 2 percent slopes                          | 4.7   | 14.0%               |                            | llw    | 165   | 5.4                    | 10.9    | 54       | 74              |
| Но   | Hoosierville silt loam                                        | 4     | 11.8%               |                            | lllw   | 175   | 5.8                    | 11.6    | 53       | 70              |
| Ne   | Newark silt loam, frequently flooded                          | 3.6   | 10.5%               |                            | llw    | 130   |                        |         | 42       |                 |
| CcC3 | Cincinnati silt loam, 6 to 12 percent slopes, severely eroded | 3     | 8.9%                |                            | IVe    | 110   | 3.6                    | 7.3     | 39       | 50              |
| CoA  | Cory silt loam, 0 to 2 percent slopes                         | 0.7   | 2.1%                |                            | llw    | 170   | 5.6                    | 11.2    | 54       | 77              |
|      |                                                               |       | Wei                 | ghted Av                   | /erage | 139.1 | 4.1                    | 8.3     | 47       | 55.7            |

Soils Map

Soils Map AVB2 MuB2 7 ÌvA CCC2 ©AgriData, Inc. 2012 State: Indiana County: Clay Location: 7-11N-7W Township: Perry Acres: 20.9 Date: 4/22/2013 CcC2 MuB2 HH MA R DER A) AvB2 Real Estate & Auction Co., Inc. Maps provided by: ы

Field borders provided by Farm Service Agency as of 5/21/2008. Soils data provided by USDA and NRCS.

©AgriData, Inc 2012 www.AgriDataInc.com

|      |                                                      | 152.6 | 5.1              | 10.1 | 52.6 | 68.9                   |         |          |                 |
|------|------------------------------------------------------|-------|------------------|------|------|------------------------|---------|----------|-----------------|
| CcC2 | Cincinnati silt loam, 6 to 12 percent slopes, eroded | 0.2   | 0.7%             | llle | 120  | 4                      | 7.9     | 42       | 54              |
| AvB2 | Ava silt loam, 2 to 6 percent slopes, eroded         | 1.8   | 8.6%             | lle  | 130  | 4.3                    | 8.6     | 46       | 59              |
| IvA  | Iva silt loam, 0 to 2 percent slopes                 | 6.6   | 31.3%            | llw  | 165  | 5.4                    | 10.9    | 54       | 74              |
| MuB2 | Muren silt loam, 2 to 6 percent slopes, eroded       | 12.3  | 59.3%            | lle  | 150  | 5                      | 9.9     | 53       | 68              |
| Code | Soil Description                                     | Acres | Percent of field |      |      | Grass<br>legume<br>hay | Pasture | Soybeans | Winter<br>wheat |