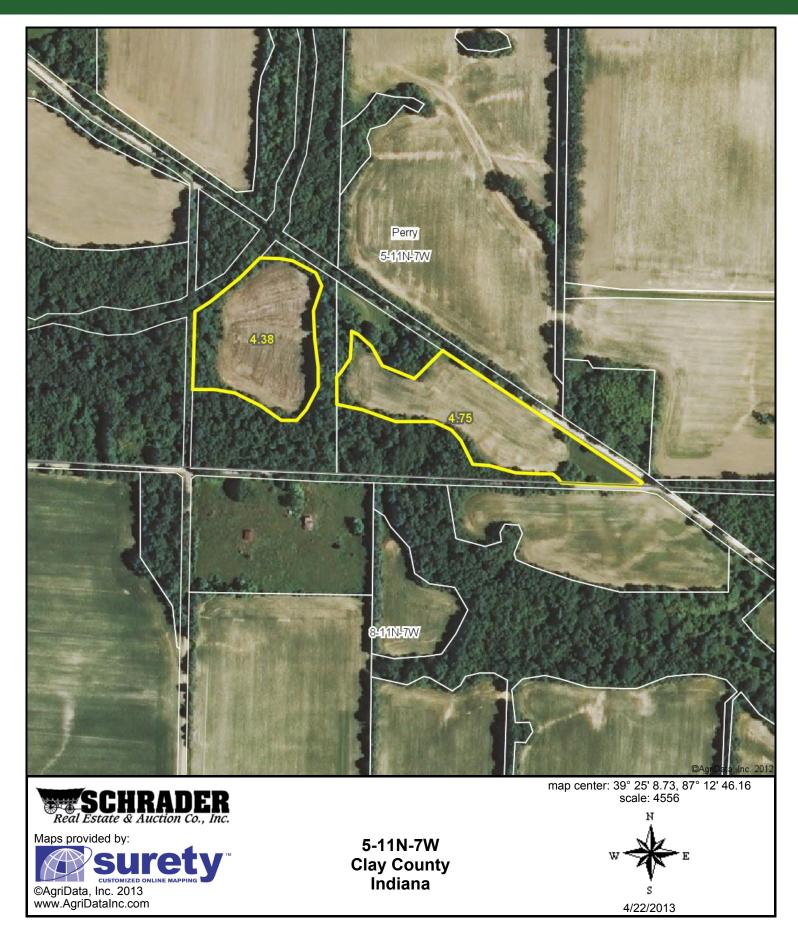

Field borders provided by Farm Service Agency as of 5/21/2008. Soils data provided by USDA and NRCS.

County:ClayLocation:7-11N-7WTownship:PerryAcres:33.7Date:4/22/2013

| Code | Soil Description                                              | Acres | Percent<br>of field | Non-Irr<br>Class<br>Legend | Irr    | Corn  | Grass<br>legume<br>hay | Pasture | Soybeans | Winter<br>wheat |
|------|---------------------------------------------------------------|-------|---------------------|----------------------------|--------|-------|------------------------|---------|----------|-----------------|
| AvB2 | Ava silt loam, 2 to 6 percent slopes, eroded                  | 17.7  | 52.6%               |                            | lle    | 130   | 4.3                    | 8.6     | 46       | 59              |
| IvA  | Iva silt loam, 0 to 2 percent slopes                          | 4.7   | 14.0%               |                            | llw    | 165   | 5.4                    | 10.9    | 54       | 74              |
| Но   | Hoosierville silt loam                                        | 4     | 11.8%               |                            | lllw   | 175   | 5.8                    | 11.6    | 53       | 70              |
| Ne   | Newark silt loam, frequently flooded                          | 3.6   | 10.5%               |                            | llw    | 130   |                        |         | 42       |                 |
| CcC3 | Cincinnati silt loam, 6 to 12 percent slopes, severely eroded | 3     | 8.9%                |                            | IVe    | 110   | 3.6                    | 7.3     | 39       | 50              |
| CoA  | Cory silt loam, 0 to 2 percent slopes                         | 0.7   | 2.1%                |                            | llw    | 170   | 5.6                    | 11.2    | 54       | 77              |
|      |                                                               |       | Wei                 | ghted Av                   | /erage | 139.1 | 4.1                    | 8.3     | 47       | 55.7            |

Soils Map

Soils Map AVB2 MuB2 7 ÌvA CCC2 ©AgriData, Inc. 2012 State: Indiana County: Clay Location: 7-11N-7W Township: Perry Acres: 20.9 Date: 4/22/2013 CcC2 MuB2 HH MA R DER A) AvB2 Real Estate & Auction Co., Inc. Maps provided by: ы

Field borders provided by Farm Service Agency as of 5/21/2008. Soils data provided by USDA and NRCS.

©AgriData, Inc 2012 www.AgriDataInc.com

|      |                                                      | 152.6 | 5.1              | 10.1 | 52.6 | 68.9                   |         |          |                 |
|------|------------------------------------------------------|-------|------------------|------|------|------------------------|---------|----------|-----------------|
| CcC2 | Cincinnati silt loam, 6 to 12 percent slopes, eroded | 0.2   | 0.7%             | llle | 120  | 4                      | 7.9     | 42       | 54              |
| AvB2 | Ava silt loam, 2 to 6 percent slopes, eroded         | 1.8   | 8.6%             | lle  | 130  | 4.3                    | 8.6     | 46       | 59              |
| IvA  | Iva silt loam, 0 to 2 percent slopes                 | 6.6   | 31.3%            | llw  | 165  | 5.4                    | 10.9    | 54       | 74              |
| MuB2 | Muren silt loam, 2 to 6 percent slopes, eroded       | 12.3  | 59.3%            | lle  | 150  | 5                      | 9.9     | 53       | 68              |
| Code | Soil Description                                     | Acres | Percent of field |      |      | Grass<br>legume<br>hay | Pasture | Soybeans | Winter<br>wheat |