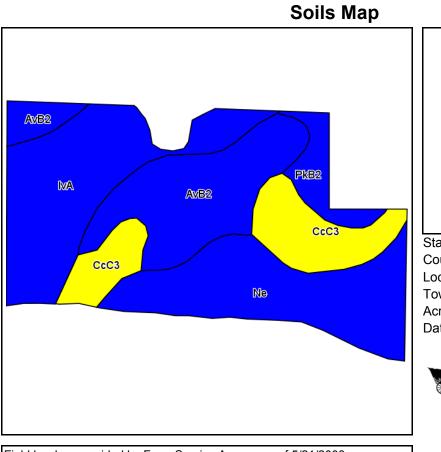

## **TRACTS 32-34**

Field borders provided by Farm Service Agency as of 5/21/2008. Soils data provided by USDA and NRCS. 

 State:
 Indiana

 County:
 Clay

 Location:
 8-11N-7W

 Township:
 Perry

 Acres:
 44.1

 Date:
 4/22/2013

Real Estate & Auction Co., Inc.

Maps provided by: Surety ©AgriData, Inc 2012 www.AgriDataInc.com

| Code | Soil Description                             | Acres | Percent<br>of field | Non-Irr<br>Class<br>Legend | Non-Irr<br>Class | Corn | Grass<br>legume<br>hay | Pasture | Soybeans | Winter<br>wheat |
|------|----------------------------------------------|-------|---------------------|----------------------------|------------------|------|------------------------|---------|----------|-----------------|
| CoA  | Cory silt loam, 0 to 2 percent slopes        | 18.9  | 42.9%               |                            | llw              | 170  | 5.6                    | 11.2    | 54       | 77              |
| Но   | Hoosierville silt loam                       | 10.2  | 23.2%               |                            | Illw             | 175  | 5.8                    | 11.6    | 53       | 70              |
| AvB2 | Ava silt loam, 2 to 6 percent slopes, eroded | 9.4   | 21.2%               |                            | lle              | 130  | 4.3                    | 8.6     | 46       | 59              |
| IvA  | Iva silt loam, 0 to 2 percent slopes         | 5.6   | 12.6%               |                            | llw              | 165  | 5.4                    | 10.9    | 54       | 74              |
|      | Weighted Average 1                           |       |                     |                            |                  |      |                        | 10.7    | 52       | 71.1            |