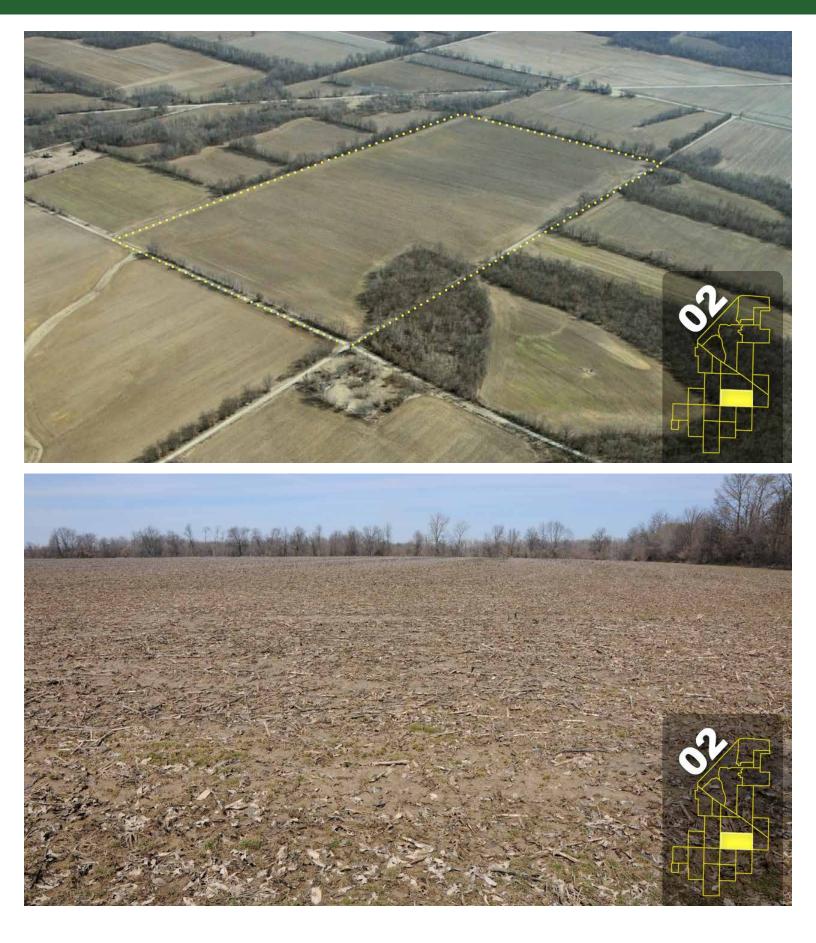

egin.

**Final Inspection**-When the septic construction has been completed, the septic installer will notify the health department. A representative from the health department will perform a final inspection of the construction. Upon approval of the construction, the system may be covered and used.

If you have questions at any point in this process, please give us a call at (812) 448-9021.

Per Bill Hale, Clay County Health Department:

Water wells require a permit through the Health Department as well. This envolves an application and permit fee of \$50.00. The well permit is usually obtained by the well driller. Bill Hale, REHS Clay County Health Department 1214 E. National Ave. Suite B110 Brazil, IN. 47834 812-448-9021 office 812-798-4006 cell billh@claycountyin.gov

# PHOTOGRAPHY



































































950 North Liberty Drive, Columbia City, IN 46725 800.451.2709 / 260.244.7606 www.schraderauction.com