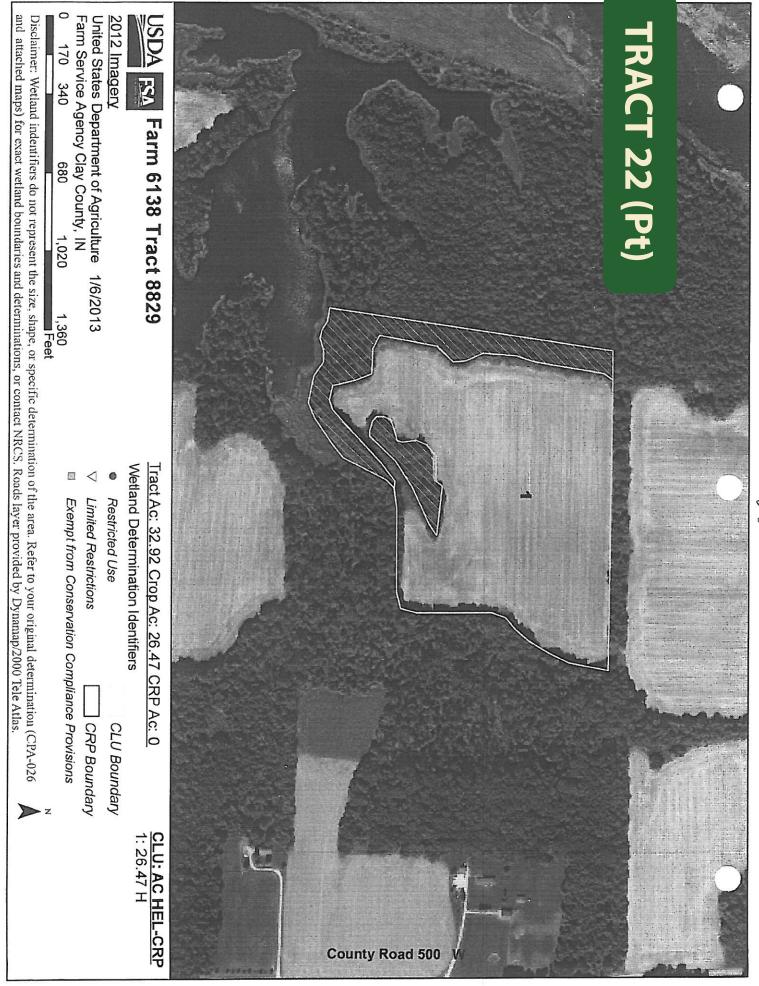

Service Agency Clay County, IN       N         0       170       340       680       1,020       1,360       CRP Boundary         0       170       1,020       1,360       Exempt from Conservation Compliance Provisions       CRP Boundary         0       100       1,020       1,360       N       N         0       170       340       1,020       1,360       N         0       1,020       1,360       N       CRP Boundary         0       1,020       1,360       N       N         0       1,020       1,360       N       N         0       1,020       1,360       N       N       N         0       1,020       1,360       N       N       N         10       1,020       1,360       N       N       N         10       1,020       1,360       N       N       N         10 |              |               |



fr





# FSA MAP



- ▽ Limited Restrictions
- Exempt from Conservation Compliance Provisions

Disclaimer: Wetland indentifiers do not represent the size, shape, or specific determination of the area. Refer to your original determination (CPA-026 and attached maps) for exact wetland boundaries and determinations, or contact NRCS. Roads layer provided by Dynamap/2000 Tele Atlas.

1,360

Feet

A Farm Service Agency Clay County, IN

680

1,020

340

170

n



## FSA MAP

Bioomingion R

# TRACT 32 (Pt)

1. Co



3

2

Disclaimer: Wetland indentifiers do not represent the size, shape, or specific determination of the area. Refer to your original determination (CPA-026 and attached maps) for exact wetland boundaries and determinations, or contact NRCS. Roads layer provided by Dynamap/2000 Tel