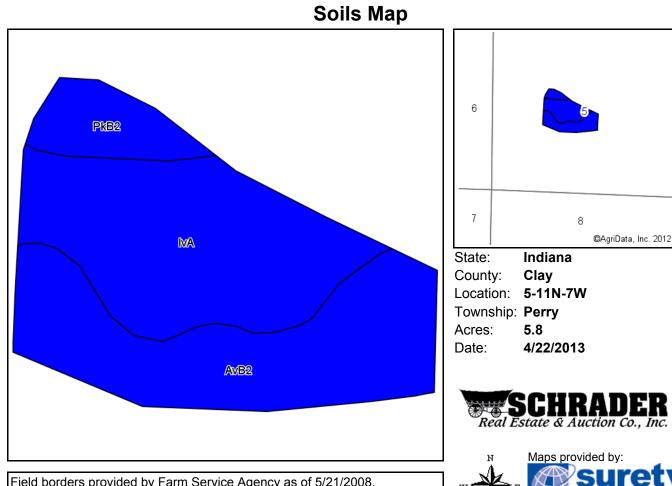

## **TRACTS 32-34**

Field borders provided by Farm Service Agency as of 5/21/2008. Soils data provided by USDA and NRCS. 

 State:
 Indiana

 County:
 Clay

 Location:
 8-11N-7W

 Township:
 Perry

 Acres:
 44.1

 Date:
 4/22/2013

Real Estate & Auction Co., Inc.

Maps provided by: Surety ©AgriData, Inc 2012 www.AgriDataInc.com

| Code | Soil Description                             | Acres | Percent<br>of field | Non-Irr<br>Class<br>Legend | Non-Irr<br>Class | Corn | Grass<br>legume<br>hay | Pasture | Soybeans | Winter<br>wheat |
|------|----------------------------------------------|-------|---------------------|----------------------------|------------------|------|------------------------|---------|----------|-----------------|
| CoA  | Cory silt loam, 0 to 2 percent slopes        | 18.9  | 42.9%               |                            | llw              | 170  | 5.6                    | 11.2    | 54       | 77              |
| Но   | Hoosierville silt loam                       | 10.2  | 23.2%               |                            | Illw             | 175  | 5.8                    | 11.6    | 53       | 70              |
| AvB2 | Ava silt loam, 2 to 6 percent slopes, eroded | 9.4   | 21.2%               |                            | lle              | 130  | 4.3                    | 8.6     | 46       | 59              |
| IvA  | Iva silt loam, 0 to 2 percent slopes         | 5.6   | 12.6%               |                            | llw              | 165  | 5.4                    | 10.9    | 54       | 74              |
|      | Weighted Average 1                           |       |                     |                            |                  |      |                        | 10.7    | 52       | 71.1            |