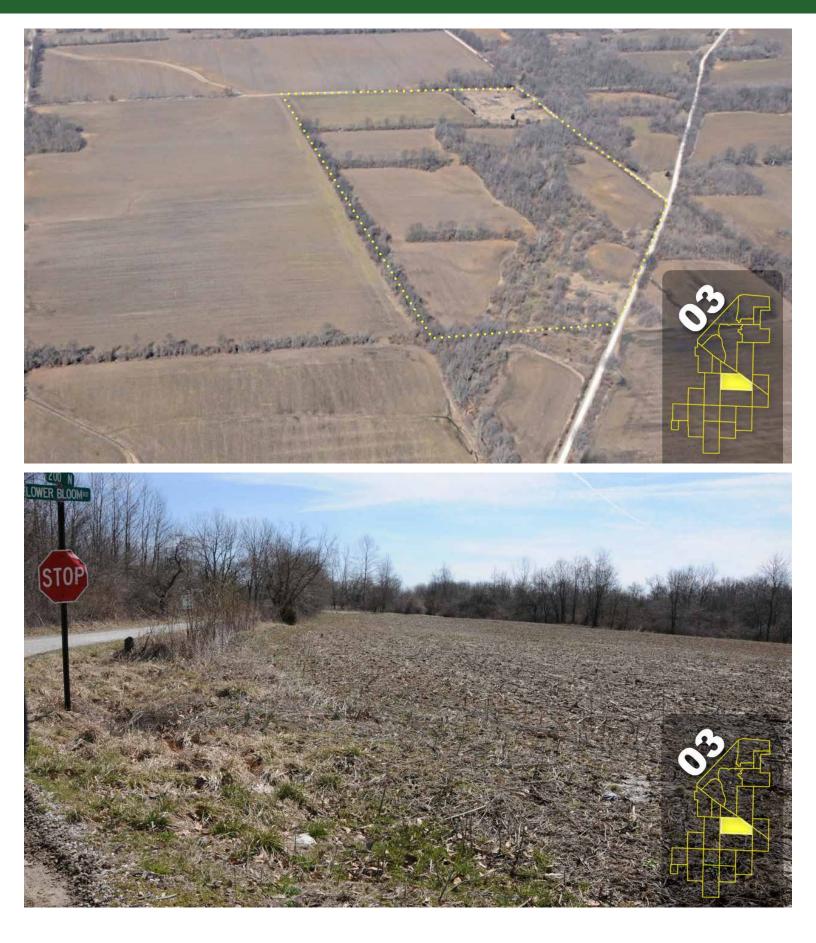

in.

**Final Inspection**-When the septic construction has been completed, the septic installer will notify the health department. A representative from the health department will perform a final inspection of the construction. Upon approval of the construction, the system may be covered and used.

If you have questions at any point in this process, please give us a call at (812) 448-9021.

Per Bill Hale, Clay County Health Department:

Water wells require a permit through the Health Department as well. This envolves an application and permit fee of \$50.00. The well permit is usually obtained by the well driller. Bill Hale, REHS Clay County Health Department 1214 E. National Ave. Suite B110 Brazil, IN. 47834 812-448-9021 office 812-798-4006 cell billh@claycountyin.gov

# PHOTOGRAPHY



































































950 North Liberty Drive, Columbia City, IN 46725 800.451.2709 / 260.244.7606 www.schraderauction.com