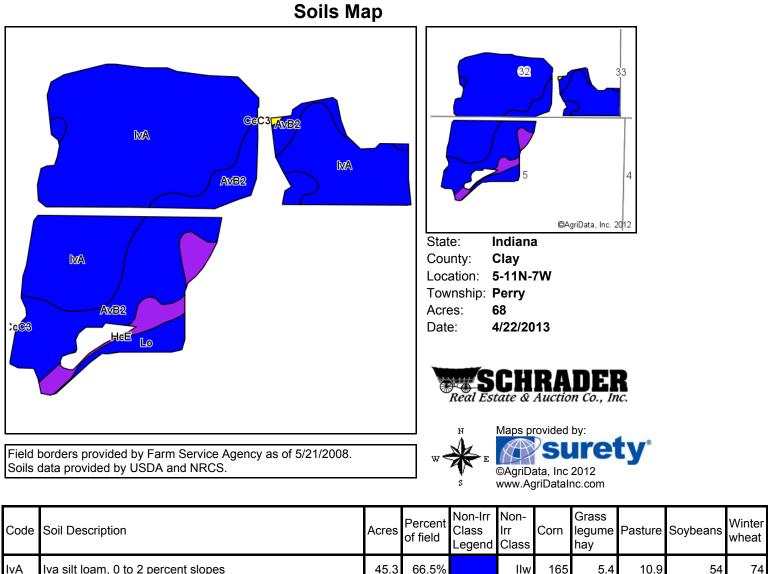

 Date:
 4/22/2013

Real Estate & Auction Co., Inc.

Maps provided by: Surety ©AgriData, Inc 2012 www.AgriDataInc.com

| Code | Soil Description                             | Acres | Percent<br>of field | Non-Irr<br>Class<br>Legend | Non-Irr<br>Class | Corn | Grass<br>legume<br>hay | Pasture | Soybeans | Winter<br>wheat |
|------|----------------------------------------------|-------|---------------------|----------------------------|------------------|------|------------------------|---------|----------|-----------------|
| CoA  | Cory silt loam, 0 to 2 percent slopes        | 18.9  | 42.9%               |                            | llw              | 170  | 5.6                    | 11.2    | 54       | 77              |
| Но   | Hoosierville silt loam                       | 10.2  | 23.2%               |                            | Illw             | 175  | 5.8                    | 11.6    | 53       | 70              |
| AvB2 | Ava silt loam, 2 to 6 percent slopes, eroded | 9.4   | 21.2%               |                            | lle              | 130  | 4.3                    | 8.6     | 46       | 59              |
| IvA  | Iva silt loam, 0 to 2 percent slopes         | 5.6   | 12.6%               |                            | llw              | 165  | 5.4                    | 10.9    | 54       | 74              |
|      | Weighted Average 1                           |       |                     |                            |                  |      |                        | 10.7    | 52       | 71.1            |