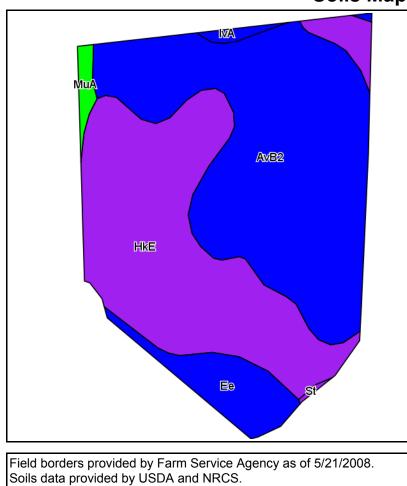

| Code | Soil Description                               | Acres | Percent of field | Non-Irr<br>Class<br>Legend | Non-<br>Irr<br>Class | -     | Grass<br>legume<br>hay | Pasture | Soybeans | Winter<br>wheat |
|------|------------------------------------------------|-------|------------------|----------------------------|----------------------|-------|------------------------|---------|----------|-----------------|
| IvA  | Iva silt loam, 0 to 2 percent slopes           | 29.8  | 59.8%            |                            | llw                  | 165   | 5.4                    | 10.9    | 54       | 74              |
| MuB2 | Muren silt loam, 2 to 6 percent slopes, eroded | 8.5   | 17.0%            |                            | lle                  | 150   | 5                      | 9.9     | 53       | 68              |
| Ee   | Eel silt loam                                  | 8.4   | 16.9%            |                            | llw                  | 120   |                        |         | 42       |                 |
| Wa   | Wakeland silt loam                             | 3     | 6.0%             |                            | llw                  | 130   |                        |         | 39       |                 |
| HkE  | Hickory loam, 18 to 25 percent slopes          | 0.2   | 0.3%             |                            | Vle                  |       |                        |         |          |                 |
|      |                                                |       | N                | Neighted A                 | verage               | 152.3 | 4.1                    | 8.2     | 50.7     | 55.8            |