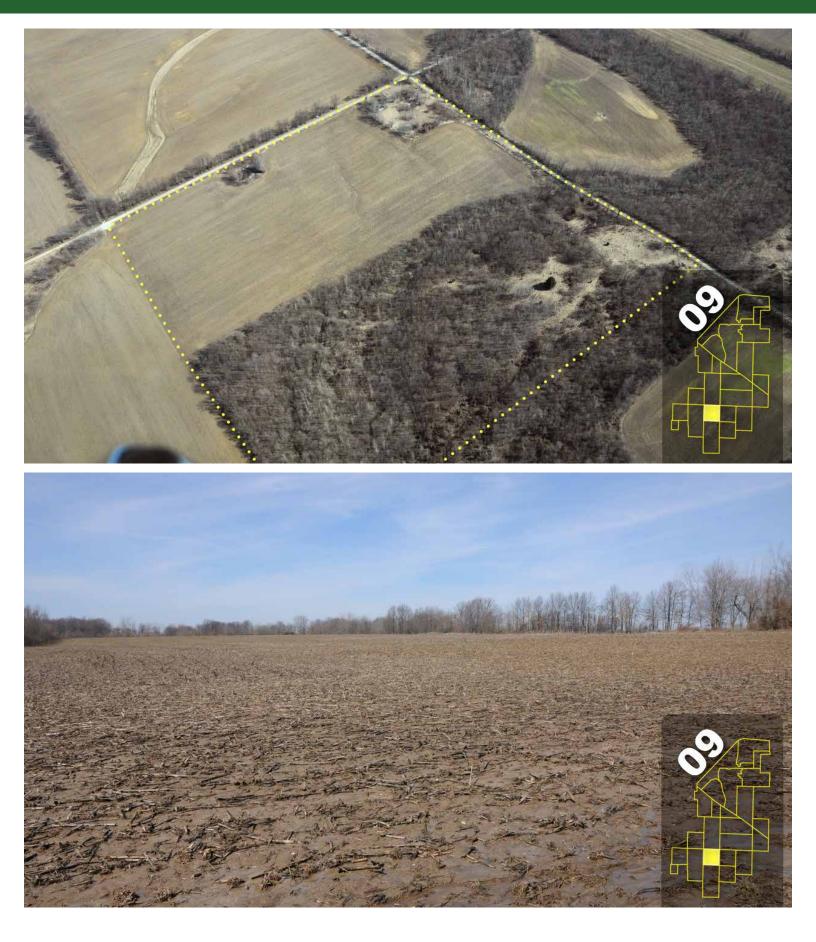

Inspection**-When the septic construction has been completed, the septic installer will notify the health department. A representative from the health department will perform a final inspection of the construction. Upon approval of the construction, the system may be covered and used.

If you have questions at any point in this process, please give us a call at (812) 448-9021.

Per Bill Hale, Clay County Health Department:

Water wells require a permit through the Health Department as well. This envolves an application and permit fee of \$50.00. The well permit is usually obtained by the well driller. Bill Hale, REHS Clay County Health Department 1214 E. National Ave. Suite B110 Brazil, IN. 47834 812-448-9021 office 812-798-4006 cell billh@claycountyin.gov

# PHOTOGRAPHY



































































950 North Liberty Drive, Columbia City, IN 46725 800.451.2709 / 260.244.7606 www.schraderauction.com