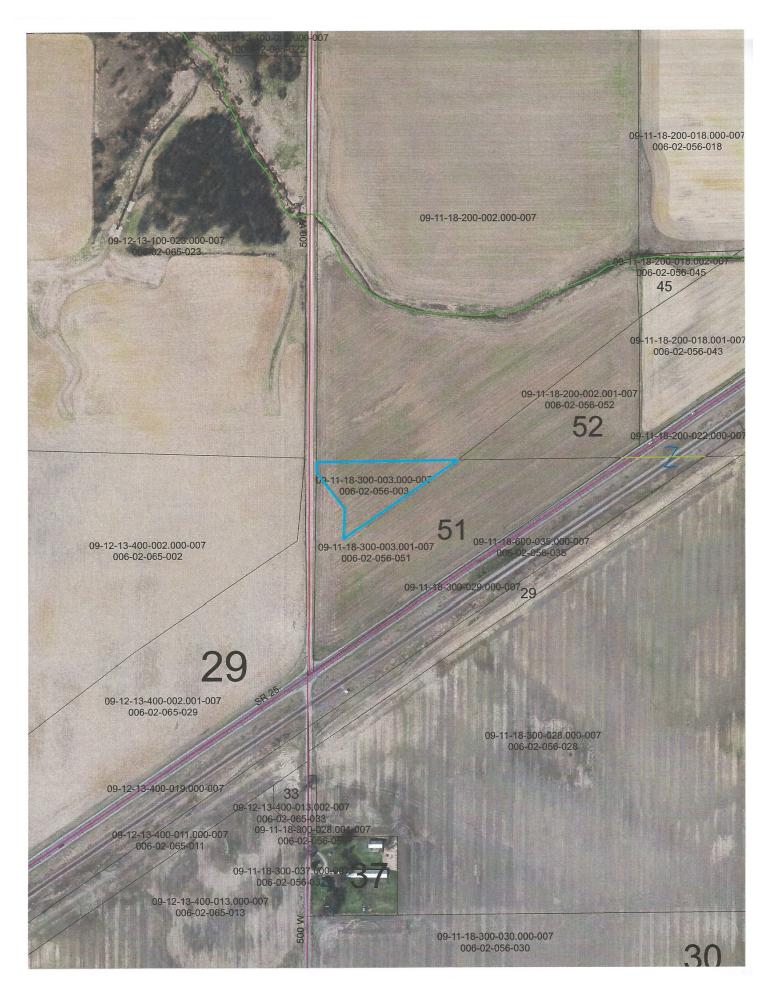

## **AREA & TRACT MAPS**

#### **PROPERTY DIRECTIONS:**

From Lafayette, Indiana: At the intersection of I-65 & ST RD 25 follow ST RD 25 north 26 miles to Clymers, Indiana. From Logansport, Indiana at the intersection of Logansport Bypass RD & ST RD 25, follow ST RD 25 south 5 miles to Clymers, Indiana. Tracts 1-5 are located south of ST RD 25, access via CR 400S off of ST RD 25 by driving east through Clymers. Turn south on CR 400W just east of the fire station, tracts 1 & 2 are located on the west side of CR 400W. Follow CR 400W south to the intersection of CR 500S (Cass County) and turn west, proceed 1 mile, tract 3 will be located on the north side of the road. Tract 4 is located on the south side of E CR 1000N in Carroll County and on the west side of North CR 300E. Proceed south 1 mile to East CR 900N on N 300E, turn west and proceed 1 mile to North CR 225E. Turn north and proceed ½ mile to tract 5 located on the east side of CR 225E (dead end road). Tract 6 is located on the north side of ST RD 25 in Cass County. From CR 400S & ST RD 25 in Cass County turn west on CR 400S and drive 1 mile to CR 500W, turn south and drive ½ mile to dead end cul-de-sac, tract 6 is located on the east side of CR 500W. Clymers, Indiana is easily identified by the operating Ethanol production facility that is clearly visible several miles away that makes for a very distinguished landmark.

#### **Aerial Map**

map center: 40° 41' 44.16, 86° 27' 51.2 scale: 1:17368

24-26N-1W **Carroll County** Indiana

5/27/2008