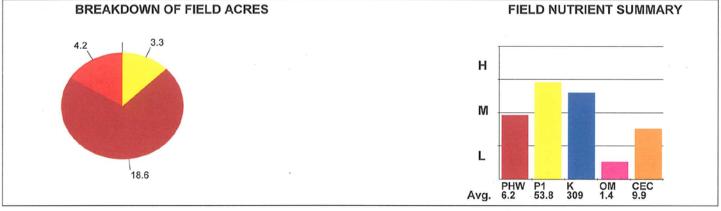

#### **Sparks Soil Testing Laboratory**

1200 N Kickapoo St PO Box 841 Lincoln, IL 62656 217-735-4233 217-732-4626

**Customer: Farmland Management Services** 

Field: 95

Acres: 26.1 Description: Cass 25 Field-3

# Samples: 6

Date tested: 11/08/2011

County: Cass

Township: Range:

Section:

Soil Test Report

| oon root toport |          |     |       |          |           |     |           |           |           |      |      |      |           |           |
|-----------------|----------|-----|-------|----------|-----------|-----|-----------|-----------|-----------|------|------|------|-----------|-----------|
| Sample ID       | Sample # | Phw | Phb · | <u>P</u> | <u>P2</u> | K   | <u>Ca</u> | <u>Mg</u> | <u>om</u> | CEC  | %Ca  | %Mg  | <u>%H</u> | <u>%K</u> |
| 1               | 1        | 5.3 |       | 25       |           | 327 | 1620      | 310       | 1.4       | 10.8 | 37.6 | 12.0 | 46.5      | 3.9       |
| 2               | 2        | 6.4 |       | 112      |           | 636 | 2531      | 487       | 1.4       | 9.7  | 65.4 | 21.0 | 5.2       | 8.4       |
| 3               | 3        | 6.2 |       | 36       |           | 239 | 2339      | 442       | 1.3       | 9.0  | 65.0 | 20.5 | 11.1      | 3.4       |
| 4               | 4        | 6.4 |       | 65       |           | 199 | 3124      | 591       | 1.8       | 11.0 | 70.8 | 22.3 | 4.5       | 2.3       |
| 5               | 5        | 6.3 |       | 59       |           | 263 | 2718      | 544       | 1.6       | 10.4 | 65.3 | 21.8 | 9.6       | 3.2       |
| 6               | 6        | 6.6 |       | 26       |           | 191 | 2378      | 456       | 1.1       | 8.6  | 69.2 | 22.1 | 5.8       | 2.9       |
| Av              | erages   | 6.2 | 0.0   | 54       | 0         | 309 | 2452      | 472       | 1.4       | 9.9  | 62.2 | 20.0 | 13.8      | 4.0       |