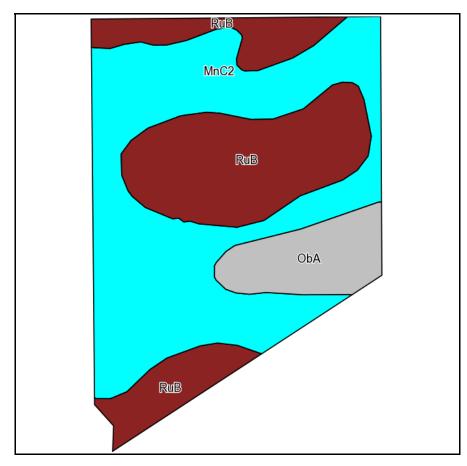

# SOIL MAPS/SOIL TESTS

State: Indiana
County: Cass

Location: 18-26N-1E

Township: Clinton

Acres: **371** 

Date: 5/10/2013

Field borders provided by Farm Service Agency as of 5/21/2008. Soils data provided by USDA and NRCS.

Maps provided by:

©AgriData, Inc 2012 www.AgriDataInc.com

| Code | Soil Description                                              | Acres | Percent of field | Non-Irr<br>Class<br>Legend | Non-Irr<br>Class | Corn  | Grass<br>legume<br>hay | Pasture | Soybeans | Winter<br>wheat |
|------|---------------------------------------------------------------|-------|------------------|----------------------------|------------------|-------|------------------------|---------|----------|-----------------|
| Су   | Cyclone silt loam                                             | 100.8 | 27.2%            |                            | llw              | 190   | 6.3                    | 12.5    | 54       | 76              |
| FcA  | Fincastle silt loam, 0 to 3 percent slopes                    | 90.5  | 24.4%            |                            | llw              | 165   | 5.4                    | 10.9    | 54       | 74              |
| KgA  | Kendall-Fincastle silt loams, 0 to 1 percent slopes           | 78.2  | 21.1%            |                            | lle              | 158   | 5.2                    | 10.4    | 52       | 71              |
| Cz   | Cyclone silty clay loam                                       | 63.6  | 17.1%            |                            | llw              | 190   | 6.3                    | 12.5    | 54       | 76              |
| MnC2 | Miami silt loam, 6 to 12 percent slopes, eroded               | 14.8  | 4.0%             |                            | IIIe             | 130   | 4.3                    | 8.6     | 46       | 59              |
| RuB  | Russell silt loam, 2 to 6 percent slopes                      | 10.3  | 2.8%             |                            | lle              | 140   | 4.6                    | 9.2     | 49       | 70              |
| Pb   | Palms muck, drained                                           | 4.2   | 1.1%             |                            | IIIw             | 133   | 4.4                    | 8.8     | 34       | 53              |
| Pk   | Pella silty clay loam                                         | 3.3   | 0.9%             |                            | llw              | 175   | 5.8                    | 11.6    | 49       | 70              |
| ObA  | Oakville loamy fine sand, 0 to 3 percent slopes               | 2.9   | 0.8%             |                            | IVs              | 85    | 2.8                    | 5.6     | 30       | 38              |
| RrB2 | Rockfield-Williamstown complex, 1 to 6 percent slopes, eroded | 1.4   | 0.4%             |                            | lle              | 147   | 4.9                    | 9.7     | 52       | 66              |
| RuC  | Russell silt loam, 6 to 12 percent slopes                     | 1     | 0.3%             |                            | IIIe             | 130   | 4.3                    | 8.6     | 46       | 65              |
|      | Weighted Averag                                               |       |                  |                            |                  | 171.6 | 5.7                    | 11.3    | 52.7     | 73              |