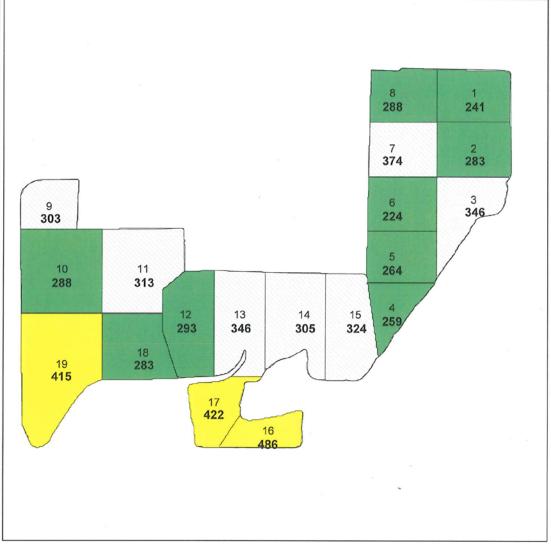

# SOIL MAPS/SOIL TESTS

State: Indiana
County: Cass

Location: 18-26N-1E

Township: Clinton

Acres: **371** 

Date: 5/10/2013

Field borders provided by Farm Service Agency as of 5/21/2008. Soils data provided by USDA and NRCS.

Maps provided by:

©AgriData, Inc 2012 www.AgriDataInc.com

| Code | Soil Description                                              | Acres | Percent of field | Non-Irr<br>Class<br>Legend | Non-Irr<br>Class | Corn  | Grass<br>legume<br>hay | Pasture | Soybeans | Winter<br>wheat |
|------|---------------------------------------------------------------|-------|------------------|----------------------------|------------------|-------|------------------------|---------|----------|-----------------|
| Су   | Cyclone silt loam                                             | 100.8 | 27.2%            |                            | llw              | 190   | 6.3                    | 12.5    | 54       | 76              |
| FcA  | Fincastle silt loam, 0 to 3 percent slopes                    | 90.5  | 24.4%            |                            | llw              | 165   | 5.4                    | 10.9    | 54       | 74              |
| KgA  | Kendall-Fincastle silt loams, 0 to 1 percent slopes           | 78.2  | 21.1%            |                            | lle              | 158   | 5.2                    | 10.4    | 52       | 71              |
| Cz   | Cyclone silty clay loam                                       | 63.6  | 17.1%            |                            | llw              | 190   | 6.3                    | 12.5    | 54       | 76              |
| MnC2 | Miami silt loam, 6 to 12 percent slopes, eroded               | 14.8  | 4.0%             |                            | IIIe             | 130   | 4.3                    | 8.6     | 46       | 59              |
| RuB  | Russell silt loam, 2 to 6 percent slopes                      | 10.3  | 2.8%             |                            | lle              | 140   | 4.6                    | 9.2     | 49       | 70              |
| Pb   | Palms muck, drained                                           | 4.2   | 1.1%             |                            | IIIw             | 133   | 4.4                    | 8.8     | 34       | 53              |
| Pk   | Pella silty clay loam                                         | 3.3   | 0.9%             |                            | llw              | 175   | 5.8                    | 11.6    | 49       | 70              |
| ObA  | Oakville loamy fine sand, 0 to 3 percent slopes               | 2.9   | 0.8%             |                            | IVs              | 85    | 2.8                    | 5.6     | 30       | 38              |
| RrB2 | Rockfield-Williamstown complex, 1 to 6 percent slopes, eroded | 1.4   | 0.4%             |                            | lle              | 147   | 4.9                    | 9.7     | 52       | 66              |
| RuC  | Russell silt loam, 6 to 12 percent slopes                     | 1     | 0.3%             |                            | IIIe             | 130   | 4.3                    | 8.6     | 46       | 65              |
|      | Weighted Averag                                               |       |                  |                            |                  | 171.6 | 5.7                    | 11.3    | 52.7     | 73              |