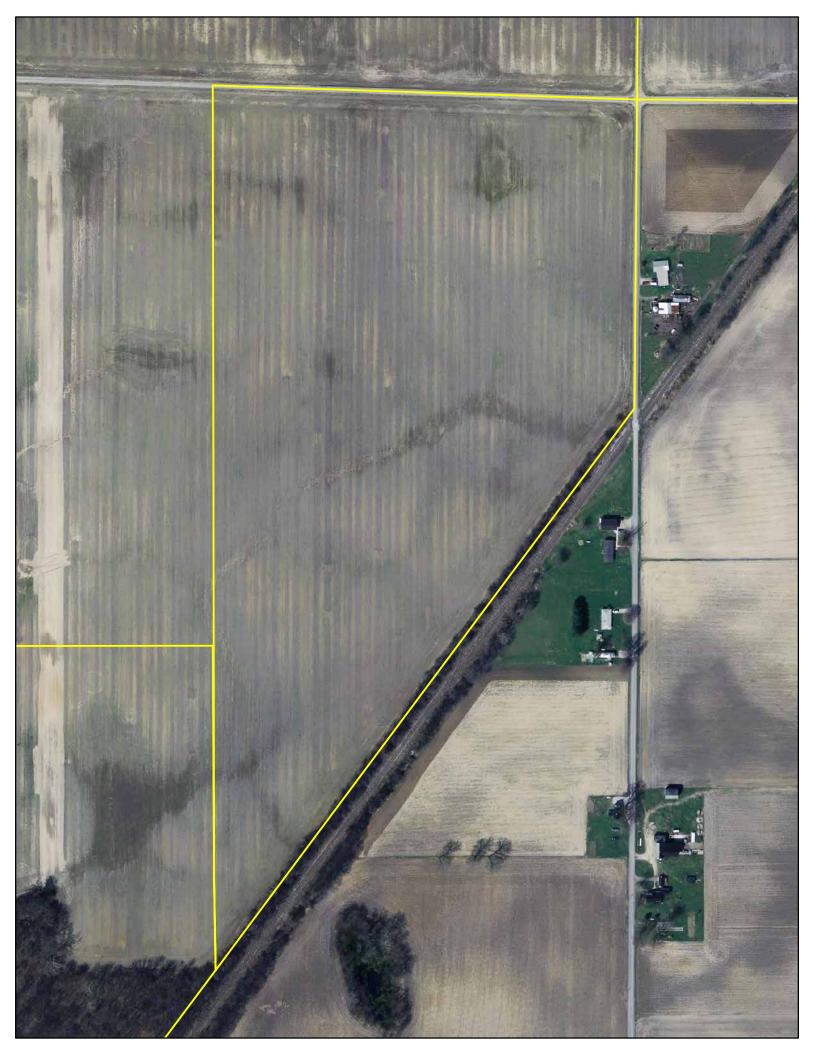

## **AREA & TRACT MAPS**

#### **PROPERTY DIRECTIONS:**

From Lafayette, Indiana: At the intersection of I-65 & ST RD 25 follow ST RD 25 north 26 miles to Clymers, Indiana. From Logansport, Indiana at the intersection of Logansport Bypass RD & ST RD 25, follow ST RD 25 south 5 miles to Clymers, Indiana. Tracts 1-5 are located south of ST RD 25, access via CR 400S off of ST RD 25 by driving east through Clymers. Turn south on CR 400W just east of the fire station, tracts 1 & 2 are located on the west side of CR 400W. Follow CR 400W south to the intersection of CR 500S (Cass County) and turn west, proceed 1 mile, tract 3 will be located on the north side of the road. Tract 4 is located on the south side of E CR 1000N in Carroll County and on the west side of North CR 300E. Proceed south 1 mile to East CR 900N on N 300E, turn west and proceed 1 mile to North CR 225E. Turn north and proceed ½ mile to tract 5 located on the east side of CR 225E (dead end road). Tract 6 is located on the north side of ST RD 25 in Cass County. From CR 400S & ST RD 25 in Cass County turn west on CR 400S and drive 1 mile to CR 500W, turn south and drive ½ mile to dead end cul-de-sac, tract 6 is located on the east side of CR 500W. Clymers, Indiana is easily identified by the operating Ethanol production facility that is clearly visible several miles away that makes for a very distinguished landmark.

#### **Aerial Map**

map center: 40° 41' 44.16, 86° 27' 51.2 scale: 1:17368

24-26N-1W **Carroll County** Indiana

5/27/2008