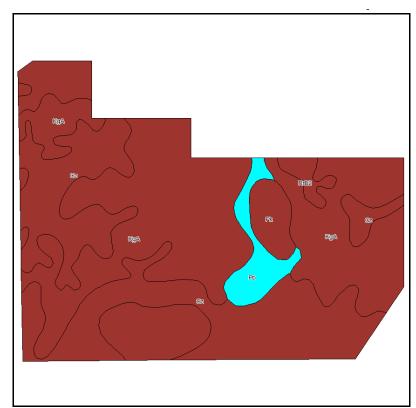

# SOIL MAPS/SOIL TESTS

State: Indiana
County: Cass

Location: 18-26N-1E

Township: Clinton

Acres: **371** 

Date: 5/10/2013

Field borders provided by Farm Service Agency as of 5/21/2008. Soils data provided by USDA and NRCS.

Maps provided by:

©AgriData, Inc 2012 www.AgriDataInc.com

| Code | Soil Description                                              | Acres | Percent of field | Non-Irr<br>Class<br>Legend | Non-Irr<br>Class | Corn  | Grass<br>legume<br>hay | Pasture | Soybeans | Winter<br>wheat |
|------|---------------------------------------------------------------|-------|------------------|----------------------------|------------------|-------|------------------------|---------|----------|-----------------|
| Су   | Cyclone silt loam                                             | 100.8 | 27.2%            |                            | llw              | 190   | 6.3                    | 12.5    | 54       | 76              |
| FcA  | Fincastle silt loam, 0 to 3 percent slopes                    | 90.5  | 24.4%            |                            | llw              | 165   | 5.4                    | 10.9    | 54       | 74              |
| KgA  | Kendall-Fincastle silt loams, 0 to 1 percent slopes           | 78.2  | 21.1%            |                            | lle              | 158   | 5.2                    | 10.4    | 52       | 71              |
| Cz   | Cyclone silty clay loam                                       | 63.6  | 17.1%            |                            | llw              | 190   | 6.3                    | 12.5    | 54       | 76              |
| MnC2 | Miami silt loam, 6 to 12 percent slopes, eroded               | 14.8  | 4.0%             |                            | IIIe             | 130   | 4.3                    | 8.6     | 46       | 59              |
| RuB  | Russell silt loam, 2 to 6 percent slopes                      | 10.3  | 2.8%             |                            | lle              | 140   | 4.6                    | 9.2     | 49       | 70              |
| Pb   | Palms muck, drained                                           | 4.2   | 1.1%             |                            | IIIw             | 133   | 4.4                    | 8.8     | 34       | 53              |
| Pk   | Pella silty clay loam                                         | 3.3   | 0.9%             |                            | llw              | 175   | 5.8                    | 11.6    | 49       | 70              |
| ObA  | Oakville loamy fine sand, 0 to 3 percent slopes               | 2.9   | 0.8%             |                            | IVs              | 85    | 2.8                    | 5.6     | 30       | 38              |
| RrB2 | Rockfield-Williamstown complex, 1 to 6 percent slopes, eroded | 1.4   | 0.4%             |                            | lle              | 147   | 4.9                    | 9.7     | 52       | 66              |
| RuC  | Russell silt loam, 6 to 12 percent slopes                     | 1     | 0.3%             |                            | IIIe             | 130   | 4.3                    | 8.6     | 46       | 65              |
|      | Weighted Averag                                               |       |                  |                            |                  | 171.6 | 5.7                    | 11.3    | 52.7     | 73              |