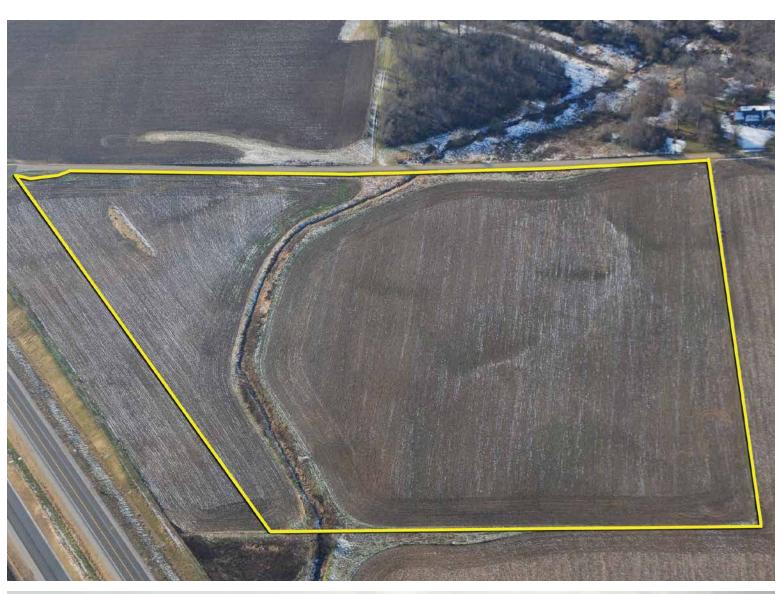

## **AREA & TRACT MAPS**

#### **PROPERTY DIRECTIONS:**

From Lafayette, Indiana: At the intersection of I-65 & ST RD 25 follow ST RD 25 north 26 miles to Clymers, Indiana. From Logansport, Indiana at the intersection of Logansport Bypass RD & ST RD 25, follow ST RD 25 south 5 miles to Clymers, Indiana. Tracts 1-5 are located south of ST RD 25, access via CR 400S off of ST RD 25 by driving east through Clymers. Turn south on CR 400W just east of the fire station, tracts 1 & 2 are located on the west side of CR 400W. Follow CR 400W south to the intersection of CR 500S (Cass County) and turn west, proceed 1 mile, tract 3 will be located on the north side of the road. Tract 4 is located on the south side of E CR 1000N in Carroll County and on the west side of North CR 300E. Proceed south 1 mile to East CR 900N on N 300E, turn west and proceed 1 mile to North CR 225E. Turn north and proceed ½ mile to tract 5 located on the east side of CR 225E (dead end road). Tract 6 is located on the north side of ST RD 25 in Cass County. From CR 400S & ST RD 25 in Cass County turn west on CR 400S and drive 1 mile to CR 500W, turn south and drive ½ mile to dead end cul-de-sac, tract 6 is located on the east side of CR 500W. Clymers, Indiana is easily identified by the operating Ethanol production facility that is clearly visible several miles away that makes for a very distinguished landmark.

#### **Aerial Map**

map center: 40° 41' 44.16, 86° 27' 51.2 scale: 1:17368

24-26N-1W **Carroll County** Indiana

5/27/2008