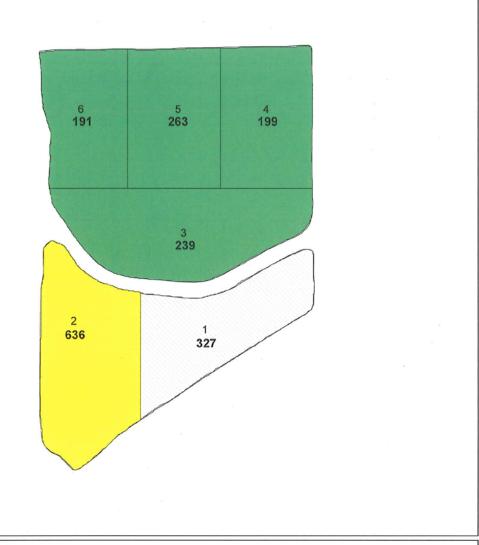

bove legend is not necessarily indicative of what level of phosphorous is needed in your field, but rather is a guideline for grouping like samples.

Field Average: 53.8 Total Map Acres: 26.1 Latitude: 40.7034 Longitude: 86.4693 Grid Size: 660nsX440ew



217-735-4233

Customer: Farmland Management Services Field: 95 (#28323)

Description: Cass 25 Field-3 Acres: 26.1

# of Samples: 6

County: Cass Township:

Range: Section:

Date Tested: 11/08/2011

1 inch = 326 feet

| Avg. |
|------|
| 223  |
| 327  |
| 636  |
|      |
|      |

K Map

The above legend is not necessarily indicative of what level of potassium is needed in your field, but rather is a guideline for grouping like samples.

Field Average: 309.2 Total Map Acres: 26.1 Latitude: 40.7034 Longitude: 86.4693 Grid Size: 660nsX440ew





#### **Sparks Soil Testing Laboratory**

1200 N Kickapoo St PO Box 841 Lincoln, IL 62656 217-735-4233 217-732-4626

Customer: Farmland Management Services

Field: 94 Acres: 150.4

Description: Cass 25 Field-4

# Samples: 23

Date tested: 11/08/2011

County: Cass

Township: Range:

Section:

#### Soil Test Report

|           |          |            |            |          | So        | il Test  | Repor     | t         |           |      |            |            |           |           |
|-----------|----------|------------|------------|----------|-----------|----------|-----------|-----------|-----------|------|------------|------------|-----------|-----------|
| Sample ID | Sample # | <u>Phw</u> | <u>Phb</u> | <u>P</u> | <u>P2</u> | <u>K</u> | <u>Ca</u> | <u>Mg</u> | <u>OM</u> | CEC