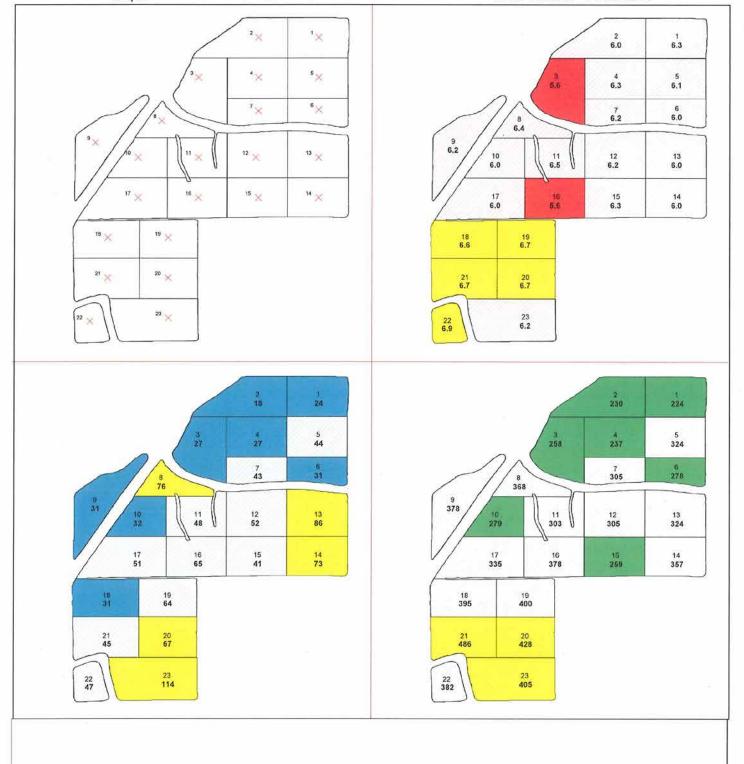

# SOIL MAPS/SOIL TESTS

State: Indiana
County: Cass

Location: 18-26N-1E

Township: Clinton

Acres: **371** 

Date: 5/10/2013

Field borders provided by Farm Service Agency as of 5/21/2008. Soils data provided by USDA and NRCS.

Maps provided by:

©AgriData, Inc 2012 www.AgriDataInc.com

| Code | Soil Description                                              | Acres | Percent of field | Non-Irr<br>Class<br>Legend | Non-Irr<br>Class | Corn  | Grass<br>legume<br>hay | Pasture | Soybeans | Winter<br>wheat |
|------|---------------------------------------------------------------|-------|------------------|----------------------------|------------------|-------|------------------------|---------|----------|-----------------|
| Су   | Cyclone silt loam                                             | 100.8 | 27.2%            |                            | llw              | 190   | 6.3                    | 12.5    | 54       | 76              |
| FcA  | Fincastle silt loam, 0 to 3 percent slopes                    | 90.5  | 24.4%            |                            | llw              | 165   | 5.4                    | 10.9    | 54       | 74              |
| KgA  | Kendall-Fincastle silt loams, 0 to 1 percent slopes           | 78.2  | 21.1%            |                            | lle              | 158   | 5.2                    | 10.4    | 52       | 71              |
| Cz   | Cyclone silty clay loam                                       | 63.6  | 17.1%            |                            | llw              | 190   | 6.3                    | 12.5    | 54       | 76              |
| MnC2 | Miami silt loam, 6 to 12 percent slopes, eroded               | 14.8  | 4.0%             |                            | IIIe             | 130   | 4.3                    | 8.6     | 46       | 59              |
| RuB  | Russell silt loam, 2 to 6 percent slopes                      | 10.3  | 2.8%             |                            | lle              | 140   | 4.6                    | 9.2     | 49       | 70              |
| Pb   | Palms muck, drained                                           | 4.2   | 1.1%             |                            | IIIw             | 133   | 4.4                    | 8.8     | 34       | 53              |
| Pk   | Pella silty clay loam                                         | 3.3   | 0.9%             |                            | llw              | 175   | 5.8                    | 11.6    | 49       | 70              |
| ObA  | Oakville loamy fine sand, 0 to 3 percent slopes               | 2.9   | 0.8%             |                            | IVs              | 85    | 2.8                    | 5.6     | 30       | 38              |
| RrB2 | Rockfield-Williamstown complex, 1 to 6 percent slopes, eroded | 1.4   | 0.4%             |                            | lle              | 147   | 4.9                    | 9.7     | 52       | 66              |
| RuC  | Russell silt loam, 6 to 12 percent slopes                     | 1     | 0.3%             |                            | IIIe             | 130   | 4.3                    | 8.6     | 46       | 65              |
|      | Weighted Averag                                               |       |                  |                            |                  | 171.6 | 5.7                    | 11.3    | 52.7     | 73              |