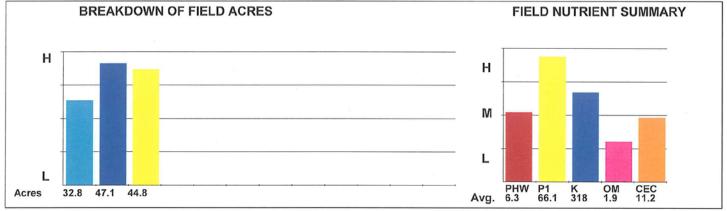

#### Soil Test Report

|           |          |            |        | Soil      | rest Rep           | ort |           |      |            |            |           |           |
|-----------|----------|------------|--------|-----------|--------------------|-----|-----------|------|------------|------------|-----------|-----------|
| Sample ID | Sample # | <u>Phw</u> | Phb P  | <u>P2</u> | <u>K</u> <u>Ca</u> | Mg  | <u>OM</u> | CEC  | <u>%Ca</u> | <u>%Mg</u> | <u>%H</u> | <u>%K</u> |
| 1         | 1        | 5.9        | 33     | ,         | 241 1988           | 371 | 1.2       |      | 50.0       | 47.5       | 20.7      | 0.5       |
| 1         | 2        |            |        |           |                    |     |           | 8.8  | 56.3       | 17.5       | 22.7      | 3.5       |
| 2         |          | 6.2        | 75     |           | 283 2784           |     | 1.9       | 10.5 | 66.3       | 20.8       | 9.5       | 3.5       |
| 3         | 3        | 6.4        | 65     |           | 3537               |     | 2.3       | 12.6 | 70.1       | 22.5       | 4.0       | 3.5       |
| 4         | 4        | 5.8        | 39     | 2         | 259 2465           | 473 | 1.9       | 11.0 | 56.2       | 18.0       | 22.8      | 3.0       |
| 5         | 5        | 6.0        | 33     |           | 264 2441           | 446 | 1.5       | 9.8  | 62.3       | 19.0       | 15.3      | 3.5       |
| 6         | 6        | 6.0        | 29     | 2         | 224 2513           | 479 | 1.5       | 10.1 | 62.4       | 19.8       | 14.9      | 2.9       |
| 7         | 7        | 6.2        | 62     | ;         | 374 2764           | 512 | 1.7       | 10.5 | 65.7       | 20.3       | 9.5       | 4.6       |
| 8         | 8        | 6.2        | 65     | 2         | 288 2559           | 503 | 1.5       | 9.9  | 64.9       | 21.3       | 10.1      | 3.7       |
| 9         | 9        | 6.4        | 27     |           | 303 2480           | 467 | 1.4       | 9.0  | 68.6       | 21.5       | 5.5       | 4.3       |
| 10        | 10       | 6.5        | 59     | 2         | 288 2936           | 571 | 1.7       | 10.6 | 69.3       | 22.5       | 4.7       | 3.5       |
| 11        | 11       | 6.4        | 41     | 3         | 313 2524           | 486 | 1.3       | 9.2  | 68.3       | 21.9       | 5.4       | 4.3       |
| 12        | 12       | 6.6        | 42     | 2         | 2566               | 519 | 1.3       | 9.5  | 67.9       | 22.9       | 5.3       | 4.0       |
| 13        | 13       | 6.7        | 152    | 3         | 346 5231           | 834 | 3.4       | 17.5 | 74.7       | 19.9       | 2.9       | 2.5       |
| 14        | 14       | 6.5        | 32     | 3         | 305 2637           | 523 | 1.4       | 9.7  | 68.2       | 22.6       | 5.2       | 4.0       |
| 15        | 15       | 6.7        | 142    | 3         | 324 4459           | 794 | 3.2       | 15.4 | 72.5       | 21.5       | 3.3       | 2.7       |
| 16        | 16       | 5.8        | 44     | 4         | 86 2013            | 381 | 1.5       | 9.7  | 51.7       | 16.3       | 25.7      | 6.4       |
| 17        | 17       | 6.3        | 124    |           | 22 4471            | 812 | 3.2       | 16.1 | 69.4       | 21.0       | 6.2       | 3.4       |
| 18        | 18       | 6.4        | 77     | 2         | 83 3156            | 637 | 2.0       | 11.4 | 69.2       | 23.3       | 4.4       | 3.2       |
| 19        | 19       | 6.2        | 114    | 4         | 15 2944            | 578 | 1.9       | 11.3 | 65.1       | 21.3       | 8.8       | 4.7       |
|           | Averages | 6.3        | 0.0 66 | 0 3       | 19 2972            | 557 | 1.9       | 11.2 | 65.7       | 20.7       | 9.8       | 3.7       |