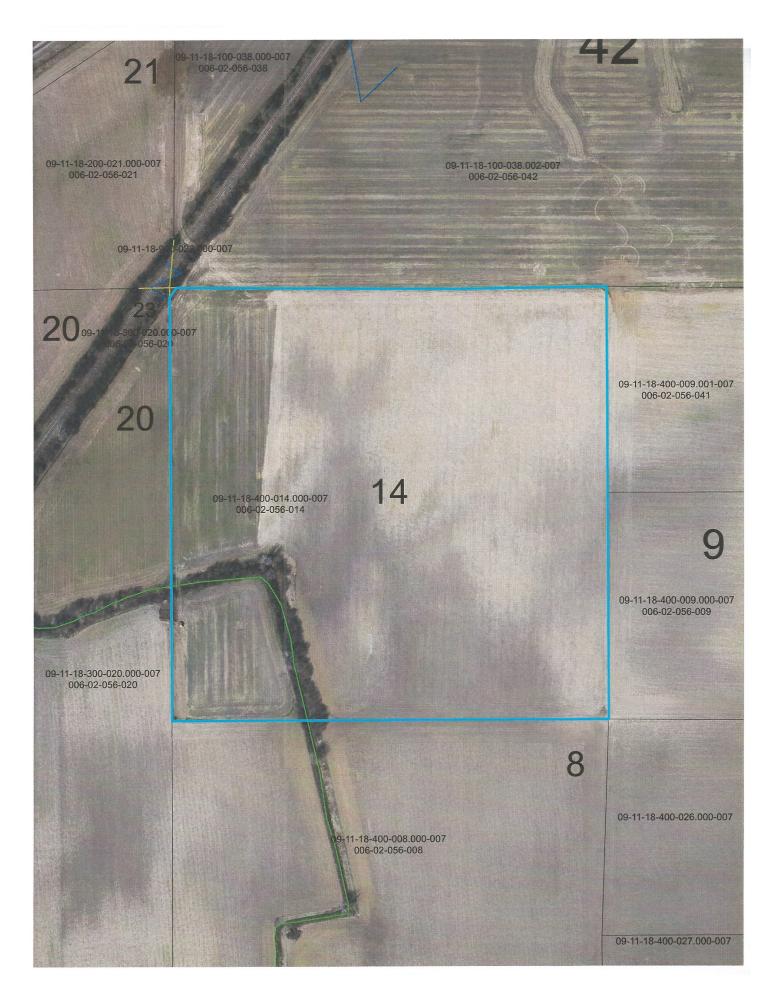

## **AREA & TRACT MAPS**

#### **Aerial Map**

map center: 40° 41' 44.16, 86° 27' 51.2 scale: 1:17368

24-26N-1W **Carroll County** Indiana

5/27/2008