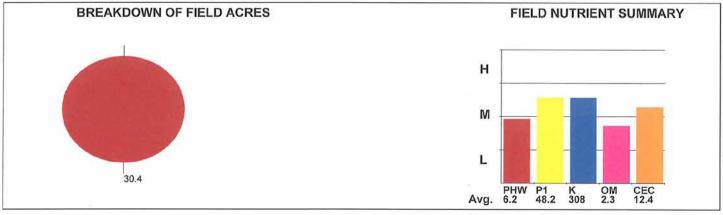

#### **Sparks Soil Testing Laboratory**

1200 N Kickapoo St PO Box 841

Lincoln, IL 62656 217-735-4233 217-732-4626

**Customer: Farmland Management Services** 

Field: 96

Acres: 30.4

Description: Cass 25 Field-2

# Samples: 5

Date tested: 11/08/2011

County: Cass

Township:

Range: Section:

Soil Test Report

| Sample ID | Sample # | <u>Phw</u> | <u>Phb</u> | <u>P</u> | <u>P2</u> | <u>К</u> | <u>Ca</u> | <u>Mg</u> | <u>OM</u> | CEC  | <u>%Ca</u> | <u>%Mg</u> | <u>%H</u> | <u>%K</u> |
|-----------|----------|------------|------------|----------|-----------|----------|-----------|-----------|-----------|------|------------|------------|-----------|-----------|
| 1         | 1        | 6.3        |            | 65       |           | 228      | 3745      | 721       | 2.8       | 13.7 | 68.5       | 22.0       | 7.3       | 2.1       |
| 2         | 2        | 6.0        |            | 38       |           | 273      | 3164      | 615       | 2.4       | 12.3 | 64.2       | 20.8       | 12.2      | 2.8       |
| 3         | 3        | 6.2        |            | 38       |           | 283      | 3158      | 593       | 2.0       | 11.7 | 67.3       | 21.1       | 8.5       | 3.1       |
| 4         | 4        | 6.2        |            | 45       |           | 376      | 3070      | 578       | 1.9       | 11.6 | 66.4       | 20.8       | 8.6       | 4.2       |
| 5         | 5        | 6.2        |            | 55       |           | 382      | 3369      | 642       | 2.3       | 12.6 | 66.9       | 21.3       | 7.9       | 3.9       |
| Av        | erages   | 6.2        | 0.0        | 48       | 0         | 308      | 3301      | 630       | 2.3       | 12.4 | 66.7       | 21.2       | 8.9       | 3.2       |