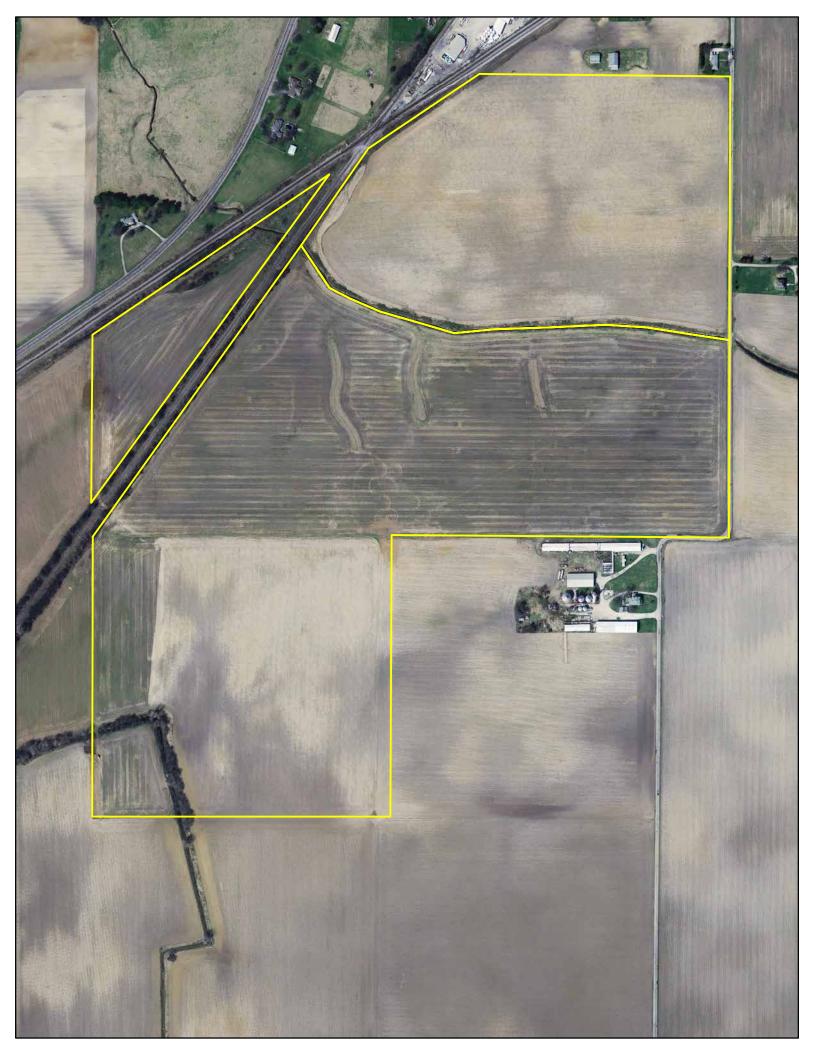

#### **Aerial Map**

map center: 40° 41' 44.16, 86° 27' 51.2 scale: 1:17368

24-26N-1W **Carroll County** Indiana

5/27/2008