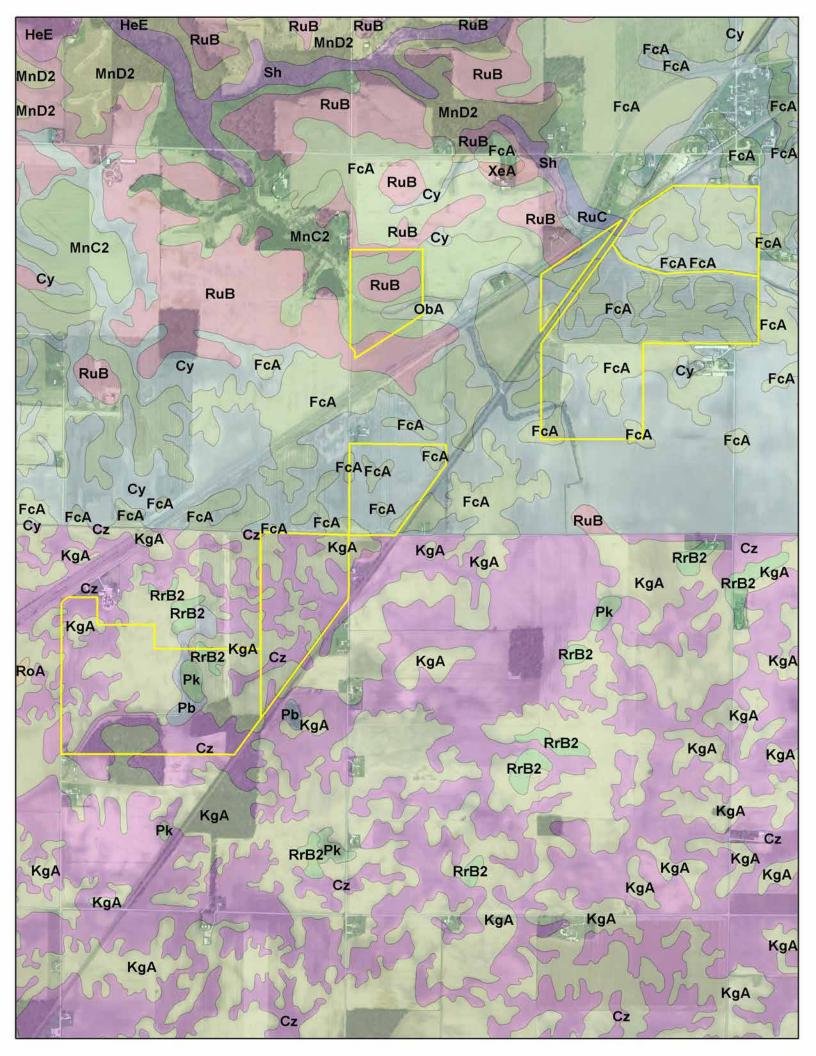

# SOIL MAPS/SOIL TESTS

State: Indiana
County: Cass

Location: 18-26N-1E

Township: Clinton

Acres: **371** 

Date: 5/10/2013

Field borders provided by Farm Service Agency as of 5/21/2008. Soils data provided by USDA and NRCS.

Maps provided by:

©AgriData, Inc 2012 www.AgriDataInc.com

| Code | Soil Description                                              | Acres | Percent of field | Non-Irr<br>Class<br>Legend | Non-Irr<br>Class | Corn  | Grass<br>legume<br>hay | Pasture | Soybeans | Winter<br>wheat |
|------|---------------------------------------------------------------|-------|------------------|----------------------------|------------------|-------|------------------------|---------|----------|-----------------|
| Су   | Cyclone silt loam                                             | 100.8 | 27.2%            |                            | llw              | 190   | 6.3                    | 12.5    | 54       | 76              |
| FcA  | Fincastle silt loam, 0 to 3 percent slopes                    | 90.5  | 24.4%            |                            | llw              | 165   | 5.4                    | 10.9    | 54       | 74              |
| KgA  | Kendall-Fincastle silt loams, 0 to 1 percent slopes           | 78.2  | 21.1%            |                            | lle              | 158   | 5.2                    | 10.4    | 52       | 71              |
| Cz   | Cyclone silty clay loam                                       | 63.6  | 17.1%            |                            | llw              | 190   | 6.3                    | 12.5    | 54       | 76              |
| MnC2 | Miami silt loam, 6 to 12 percent slopes, eroded               | 14.8  | 4.0%             |                            | IIIe             | 130   | 4.3                    | 8.6     | 46       | 59              |
| RuB  | Russell silt loam, 2 to 6 percent slopes                      | 10.3  | 2.8%             |                            | lle              | 140   | 4.6                    | 9.2     | 49       | 70              |
| Pb   | Palms muck, drained                                           | 4.2   | 1.1%             |                            | IIIw             | 133   | 4.4                    | 8.8     | 34       | 53              |
| Pk   | Pella silty clay loam                                         | 3.3   | 0.9%             |                            | llw              | 175   | 5.8                    | 11.6    | 49       | 70              |
| ObA  | Oakville loamy fine sand, 0 to 3 percent slopes               | 2.9   | 0.8%             |                            | IVs              | 85    | 2.8                    | 5.6     | 30       | 38              |
| RrB2 | Rockfield-Williamstown complex, 1 to 6 percent slopes, eroded | 1.4   | 0.4%             |                            | lle              | 147   | 4.9                    | 9.7     | 52       | 66              |
| RuC  | Russell silt loam, 6 to 12 percent slopes                     | 1     | 0.3%             |                            | IIIe             | 130   | 4.3                    | 8.6     | 46       | 65              |
|      | Weighted Averag                                               |       |                  |                            |                  | 171.6 | 5.7                    | 11.3    | 52.7     | 73              |