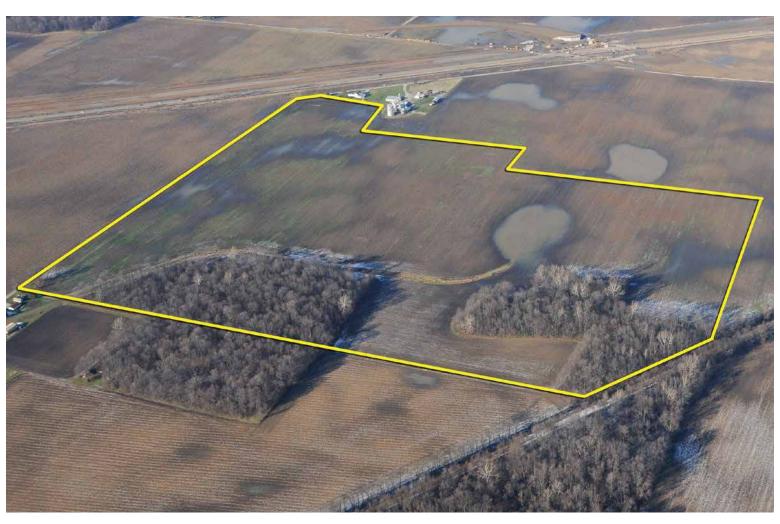

## **AREA & TRACT MAPS**

#### **PROPERTY DIRECTIONS:**

From Lafayette, Indiana: At the intersection of I-65 & ST RD 25 follow ST RD 25 north 26 miles to Clymers, Indiana. From Logansport, Indiana at the intersection of Logansport Bypass RD & ST RD 25, follow ST RD 25 south 5 miles to Clymers, Indiana. Tracts 1-5 are located south of ST RD 25, access via CR 400S off of ST RD 25 by driving east through Clymers. Turn south on CR 400W just east of the fire station, tracts 1 & 2 are located on the west side of CR 400W. Follow CR 400W south to the intersection of CR 500S (Cass County) and turn west, proceed 1 mile, tract 3 will be located on the north side of the road. Tract 4 is located on the south side of E CR 1000N in Carroll County and on the west side of North CR 300E. Proceed south 1 mile to East CR 900N on N 300E, turn west and proceed 1 mile to North CR 225E. Turn north and proceed ½ mile to tract 5 located on the east side of CR 225E (dead end road). Tract 6 is located on the north side of ST RD 25 in Cass County. From CR 400S & ST RD 25 in Cass County turn west on CR 400S and drive 1 mile to CR 500W, turn south and drive ½ mile to dead end cul-de-sac, tract 6 is located on the east side of CR 500W. Clymers, Indiana is easily identified by the operating Ethanol production facility that is clearly visible several miles away that makes for a very distinguished landmark.