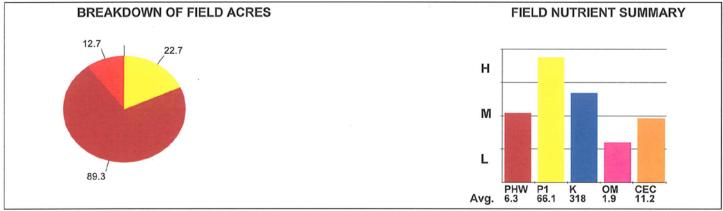

#### Soil Test Report

|           |          |            |        | Soil      | rest Rep           | ort |           |      |            |            |           |           |
|-----------|----------|------------|--------|-----------|--------------------|-----|-----------|------|------------|------------|-----------|-----------|
| Sample ID | Sample # | <u>Phw</u> | Phb P  | <u>P2</u> | <u>K</u> <u>Ca</u> | Mg  | <u>OM</u> | CEC  | <u>%Ca</u> | <u>%Mg</u> | <u>%H</u> | <u>%K</u> |
| 1         | 1        | 5.9        | 33     | ,         | 241 1988           | 371 | 1.2       |      | 50.0       | 47.5       | 20.7      | 0.5       |
| 1         | 2        |            |        |           |                    |     |           | 8.8  | 56.3       | 17.5       | 22.7      | 3.5       |
| 2         |          | 6.2        | 75     |           | 283 2784           |     | 1.9       | 10.5 | 66.3       | 20.8       | 9.5       | 3.5       |
| 3         | 3        | 6.4        | 65     |           | 3537               |     | 2.3       | 12.6 | 70.1       | 22.5       | 4.0       | 3.5       |
| 4         | 4        | 5.8        | 39     | 2         | 259 2465           | 473 | 1.9       | 11.0 | 56.2       | 18.0       | 22.8      | 3.0       |
| 5         | 5        | 6.0        | 33     |           | 264 2441           | 446 | 1.5       | 9.8  | 62.3       | 19.0       | 15.3      | 3.5       |
| 6         | 6        | 6.0        | 29     | 2         | 224 2513           | 479 | 1.5       | 10.1 | 62.4       | 19.8       | 14.9      | 2.9       |
| 7         | 7        | 6.2        | 62     | ;         | 374 2764           | 512 | 1.7       | 10.5 | 65.7       | 20.3       | 9.5       | 4.6       |
| 8         | 8        | 6.2        | 65     | 2         | 288 2559           | 503 | 1.5       | 9.9  | 64.9       | 21.3       | 10.1      | 3.7       |
| 9         | 9        | 6.4        | 27     |           | 303 2480           | 467 | 1.4       | 9.0  | 68.6       | 21.5       | 5.5       | 4.3       |
| 10        | 10       | 6.5        | 59     | 2         | 288 2936           | 571 | 1.7       | 10.6 | 69.3       | 22.5       | 4.7       | 3.5       |
| 11        | 11       | 6.4        | 41     | 3         | 313 2524           | 486 | 1.3       | 9.2  | 68.3       | 21.9       | 5.4       | 4.3       |
| 12        | 12       | 6.6        | 42     | 2         | 2566               | 519 | 1.3       | 9.5  | 67.9       | 22.9       | 5.3       | 4.0       |
| 13        | 13       | 6.7        | 152    | 3         | 346 5231           | 834 | 3.4       | 17.5 | 74.7       | 19.9       | 2.9       | 2.5       |
| 14        | 14       | 6.5        | 32     | 3         | 305 2637           | 523 | 1.4       | 9.7  | 68.2       | 22.6       | 5.2       | 4.0       |
| 15        | 15       | 6.7        | 142    | 3         | 324 4459           | 794 | 3.2       | 15.4 | 72.5       | 21.5       | 3.3       | 2.7       |
| 16        | 16       | 5.8        | 44     | 4         | 86 2013            | 381 | 1.5       | 9.7  | 51.7       | 16.3       | 25.7      | 6.4       |
| 17        | 17       | 6.3        | 124    |           | 22 4471            | 812 | 3.2       | 16.1 | 69.4       | 21.0       | 6.2       | 3.4       |
| 18        | 18       | 6.4        | 77     | 2         | 83 3156            | 637 | 2.0       | 11.4 | 69.2       | 23.3       | 4.4       | 3.2       |
| 19        | 19       | 6.2        | 114    | 4         | 15 2944            | 578 | 1.9       | 11.3 | 65.1       | 21.3       | 8.8       | 4.7       |
|           | Averages | 6.3        | 0.0 66 | 0 3       | 19 2972            | 557 | 1.9       | 11.2 | 65.7       | 20.7       | 9.8       | 3.7       |

| TTTWAP    |      |
|-----------|------|
| Legend    | Avg. |
| Below 6.0 | 5.8  |
| 6.0 - 6.5 | 6.3  |
| Above 6.5 | 6.7  |
|           |      |

The above legend is not necessarily indicative of what level of soil pH is needed in your field, but rather is a guideline for grouping like samples.

P Map

The above legend is not necessarily indicative of what level of phosphorous is needed in your field, but rather is a guideline for grouping like samples.

Field Average: 66.1 Total Map Acres: 124.7 Latitude: 40.6935 Longitude: 86.4828 Grid Size: 440nsX660ew

The above legend is not necessarily indicative of what level of potassium is needed in your field, but rather is a guideline for grouping like samples.

Field Average: 318.8 Total Map Acres: 124.7 Latitude: 40.6935 Longitude: 86.4828 Grid Size: 440nsX660ew