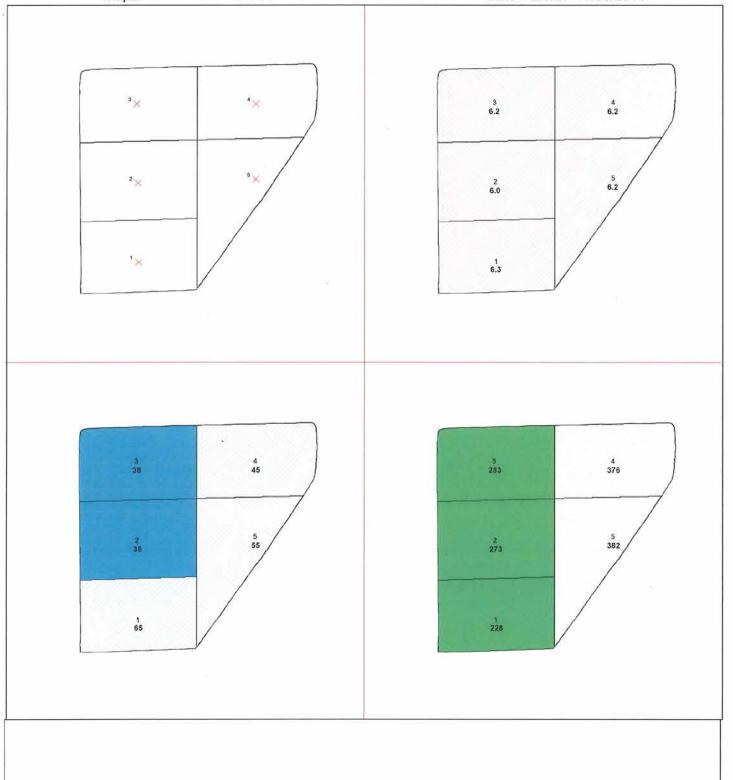

#### **Sparks Soil Testing Laboratory**

1200 N Kickapoo St PO Box 841

Lincoln, IL 62656 217-735-4233 217-732-4626

**Customer: Farmland Management Services** 

Field: 96

Acres: 30.4

Description: Cass 25 Field-2

# Samples: 5

Date tested: 11/08/2011

County: Cass

Township:

Range: Section:

Soil Test Report

| Sample ID | Sample # | <u>Phw</u> | <u>Phb</u> | <u>P</u> | <u>P2</u> | <u>К</u> | <u>Ca</u> | <u>Mg</u> | <u>OM</u> | CEC  | <u>%Ca</u> | <u>%Mg</u> | <u>%H</u> | <u>%K</u> |
|-----------|----------|------------|------------|----------|-----------|----------|-----------|-----------|-----------|------|------------|------------|-----------|-----------|
| 1         | 1        | 6.3        |            | 65       |           | 228      | 3745      | 721       | 2.8       | 13.7 | 68.5       | 22.0       | 7.3       | 2.1       |
| 2         | 2        | 6.0        |            | 38       |           | 273      | 3164      | 615       | 2.4       | 12.3 | 64.2       | 20.8       | 12.2      | 2.8       |
| 3         | 3        | 6.2        |            | 38       |           | 283      | 3158      | 593       | 2.0       | 11.7 | 67.3       | 21.1       | 8.5       | 3.1       |
| 4         | 4        | 6.2        |            | 45       |           | 376      | 3070      | 578       | 1.9       | 11.6 | 66.4       | 20.8       | 8.6       | 4.2       |
| 5         | 5        | 6.2        |            | 55       |           | 382      | 3369      | 642       | 2.3       | 12.6 | 66.9       | 21.3       | 7.9       | 3.9       |
| Av        | erages   | 6.2        | 0.0        | 48       | 0         | 308      | 3301      | 630       | 2.3       | 12.4 | 66.7       | 21.2       | 8.9       | 3.2       |

217-735-4233

Customer: Farmland Management Services Field: 96

Description: Cass 25 Field-2 Acres: 30.4 Maps: 96\Base; 96\PH; 96\p; 96\K;

County: Cass Township: Range:

Section:

Date Tested: 11/08/2011

217-735-4233

Customer: Farmland Management Services Field: 96 (#28324)

Description: Cass 25 Field-2 Acres: 30.4

# of Samples: 5 PH Map

County: Cass Township: Range:

Section:

Date Tested: 11/08/2011

1 inch = 326 feet

| Legend    | Avg. |
|-----------|------|
| Below 6.0 |      |
| 6.0 - 6.5 | 6.2  |
| Above 6.5 |      |

The above legend is not necessarily indicative of what level of soil pH is needed in your field, but rather is a guideline for grouping like samples.

Field Average: 6.2 Total Map Acres: 30.4 Latitude: 40.6964 Longitude: 86.4693

1 inch = 326 feet

| F | <sup>o</sup> Map |      |
|---|------------------|------|
| L | egend            | Avg. |
| E | Below 40         | 38.0 |
| 4 | 0 - 65           | 55.0 |
| F | Above 65         |      |

The above legend is not necessarily indicative of what level of phosphorous is needed in your field, but rather is a guideline for grouping like samples.

Field Average: 48.2 Total Map Acres: 30.4 Latitude: 40.6964 Longitude: 86.4693

1 inch = 326 feet

| _ | К Мар     |      |  |  |  |  |  |  |
|---|-----------|------|--|--|--|--|--|--|
|   | Legend    | Avg. |  |  |  |  |  |  |
|   | Below 300 | 261  |  |  |  |  |  |  |
|   | 301 - 400 | 379  |  |  |  |  |  |  |
|   | Over 400  |      |  |  |  |  |  |  |
|   |           |      |  |  |  |  |  |  |
|   |           |      |  |  |  |  |  |  |

The above legend is not necessarily indicative of what level of potassium is needed in your field, but rather is a guideline for grouping like samples.

Field Average: 308.4 Total Map Acres: 30.4 Latitude: 40.6964 Longitude: 86.4693 Grid Size: 440nsX660ew