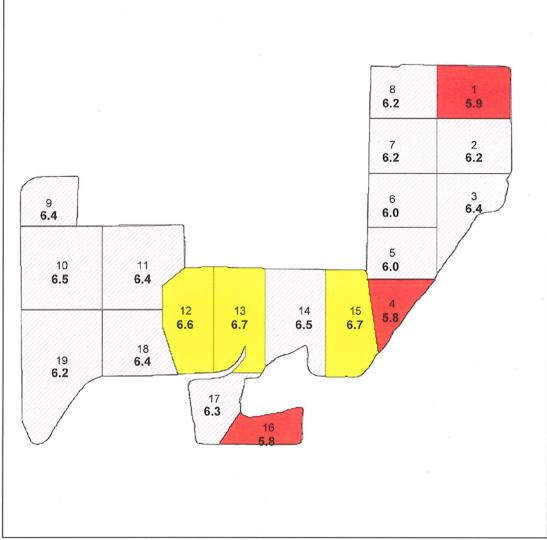

# Samples: 19

Date tested: 11/08/2011

County: Cass

Township: Range:

Section:

#### Soil Test Report

|           |          |            |        | Soil      | rest Rep           | ort |           |      |            |            |           |           |
|-----------|----------|------------|--------|-----------|--------------------|-----|-----------|------|------------|------------|-----------|-----------|
| Sample ID | Sample # | <u>Phw</u> | Phb P  | <u>P2</u> | <u>K</u> <u>Ca</u> | Mg  | <u>OM</u> | CEC  | <u>%Ca</u> | <u>%Mg</u> | <u>%H</u> | <u>%K</u> |
| 1         | 1        | 5.9        | 33     | ,         | 241 1988           | 371 | 1.2       |      | 50.0       | 47.5       | 20.7      | 0.5       |
| 1         | 2        |            |        |           |                    |     |           | 8.8  | 56.3       | 17.5       | 22.7      | 3.5       |
| 2         |          | 6.2        | 75     |           | 283 2784           |     | 1.9       | 10.5 | 66.3       | 20.8       | 9.5       | 3.5       |
| 3         | 3        | 6.4        | 65     |           | 3537               |     | 2.3       | 12.6 | 70.1       | 22.5       | 4.0       | 3.5       |
| 4         | 4        | 5.8        | 39     | 2         | 259 2465           | 473 | 1.9       | 11.0 | 56.2       | 18.0       | 22.8      | 3.0       |
| 5         | 5        | 6.0        | 33     |           | 264 2441           | 446 | 1.5       | 9.8  | 62.3       | 19.0       | 15.3      | 3.5       |
| 6         | 6        | 6.0        | 29     | 2         | 224 2513           | 479 | 1.5       | 10.1 | 62.4       | 19.8       | 14.9      | 2.9       |
| 7         | 7        | 6.2        | 62     | ;         | 374 2764           | 512 | 1.7       | 10.5 | 65.7       | 20.3       | 9.5       | 4.6       |
| 8         | 8        | 6.2        | 65     | 2         | 288 2559           | 503 | 1.5       | 9.9  | 64.9       | 21.3       | 10.1      | 3.7       |
| 9         | 9        | 6.4        | 27     |           | 303 2480           | 467 | 1.4       | 9.0  | 68.6       | 21.5       | 5.5       | 4.3       |
| 10        | 10       | 6.5        | 59     | 2         | 288 2936           | 571 | 1.7       | 10.6 | 69.3       | 22.5       | 4.7       | 3.5       |
| 11        | 11       | 6.4        | 41     | 3         | 313 2524           | 486 | 1.3       | 9.2  | 68.3       | 21.9       | 5.4       | 4.3       |
| 12        | 12       | 6.6        | 42     | 2         | 2566               | 519 | 1.3       | 9.5  | 67.9       | 22.9       | 5.3       | 4.0       |
| 13        | 13       | 6.7        | 152    | 3         | 346 5231           | 834 | 3.4       | 17.5 | 74.7       | 19.9       | 2.9       | 2.5       |
| 14        | 14       | 6.5        | 32     | 3         | 305 2637           | 523 | 1.4       | 9.7  | 68.2       | 22.6       | 5.2       | 4.0       |
| 15        | 15       | 6.7        | 142    | 3         | 324 4459           | 794 | 3.2       | 15.4 | 72.5       | 21.5       | 3.3       | 2.7       |
| 16        | 16       | 5.8        | 44     | 4         | 86 2013            | 381 | 1.5       | 9.7  | 51.7       | 16.3       | 25.7      | 6.4       |
| 17        | 17       | 6.3        | 124    |           | 22 4471            | 812 | 3.2       | 16.1 | 69.4       | 21.0       | 6.2       | 3.4       |
| 18        | 18       | 6.4        | 77     | 2         | 83 3156            | 637 | 2.0       | 11.4 | 69.2       | 23.3       | 4.4       | 3.2       |
| 19        | 19       | 6.2        | 114    | 4         | 15 2944            | 578 | 1.9       | 11.3 | 65.1       | 21.3       | 8.8       | 4.7       |
|           | Averages | 6.3        | 0.0 66 | 0 3       | 19 2972            | 557 | 1.9       | 11.2 | 65.7       | 20.7       | 9.8       | 3.7       |

| TTTWAP    |      |
|-----------|------|
| Legend    | Avg. |
| Below 6.0 | 5.8  |
| 6.0 - 6.5 | 6.3  |
| Above 6.5 | 6.7  |
|           |      |

The above legend is not necessarily indicative of what level of soil pH is needed in your field, but rather is a guideline for grouping like samples.