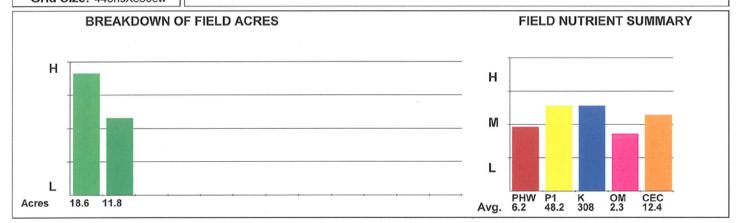

#### **MIDWEST FERTILIZER ANALYSIS**

Midwest Fertilizer Analysis

- Cass 25

Net Acres: 330.8 Fertilizer needed to bring to Optimal levels Field рН P Level P Goal P Needed K Goal P2O5 Total K Level K Needed P2O5 per Acre K2O Total K2O per Acre Field 1 124.6 11/8/2011 38% 6.3 66 30 0 319 200 Field 2 11/8/2011 30.4 9% 6.2 48 30 0 308 200 0 Field 3 26.1 11/8/2011 8% 6.2 54 30 0 0 Field 4 150.4 11/8/2011 45% 6.2 0 0 0% 0 0 0% 0 0 0% 0% 0% 0 0 0 0 0 0 0% 0 0 0% 331.5 55.7 323.1

# Samples: 5

Date tested: 11/08/2011

County: Cass

Township:

Range: Section:

Soil Test Report

| Sample ID | Sample # | <u>Phw</u> | <u>Phb</u> | <u>P</u> | <u>P2</u> | <u>К</u> | <u>Ca</u> | <u>Mg</u> | <u>OM</u> | CEC  | <u>%Ca</u> | <u>%Mg</u> | <u>%H</u> | <u>%K</u> |
|-----------|----------|------------|------------|----------|-----------|----------|-----------|-----------|-----------|------|------------|------------|-----------|-----------|
| 1         | 1        | 6.3        |            | 65       |           | 228      | 3745      | 721       | 2.8       | 13.7 | 68.5       | 22.0       | 7.3       | 2.1       |
| 2         | 2        | 6.0        |            | 38       |           | 273      | 3164      | 615       | 2.4       | 12.3 | 64.2       | 20.8       | 12.2      | 2.8       |
| 3         | 3        | 6.2        |            | 38       |           | 283      | 3158      | 593       | 2.0       | 11.7 | 67.3       | 21.1       | 8.5       | 3.1       |
| 4         | 4        | 6.2        |            | 45       |           | 376      | 3070      | 578       | 1.9       | 11.6 | 66.4       | 20.8       | 8.6       | 4.2       |
| 5         | 5        | 6.2        |            | 55       |           | 382      | 3369      | 642       | 2.3       | 12.6 | 66.9       | 21.3       | 7.9       | 3.9       |
| Av        | erages   | 6.2        | 0.0        | 48       | 0         | 308      | 3301      | 630       | 2.3       | 12.4 | 66.7       | 21.2       | 8.9       | 3.2       |

The above legend is not necessarily indicative of what level of soil pH is needed in your field, but rather is a guideline for grouping like samples.

Field Average: 6.2 Total Map Acres: 30.4 Latitude: 40.6964 Longitude: 86.4693

The above legend is not necessarily indicative of what level of phosphorous is needed in your field, but rather is a guideline for grouping like samples.

Field Average: 48.2 Total Map Acres: 30.4 Latitude: 40.6964 Longitude: 86.4693

The above legend is not necessarily indicative of what level of potassium is needed in your field, but rather is a guideline for grouping like samples.

Field Average: 308.4 Total Map Acres: 30.4 Latitude: 40.6964 Longitude: 86.4693 Grid Size: 440nsX660ew