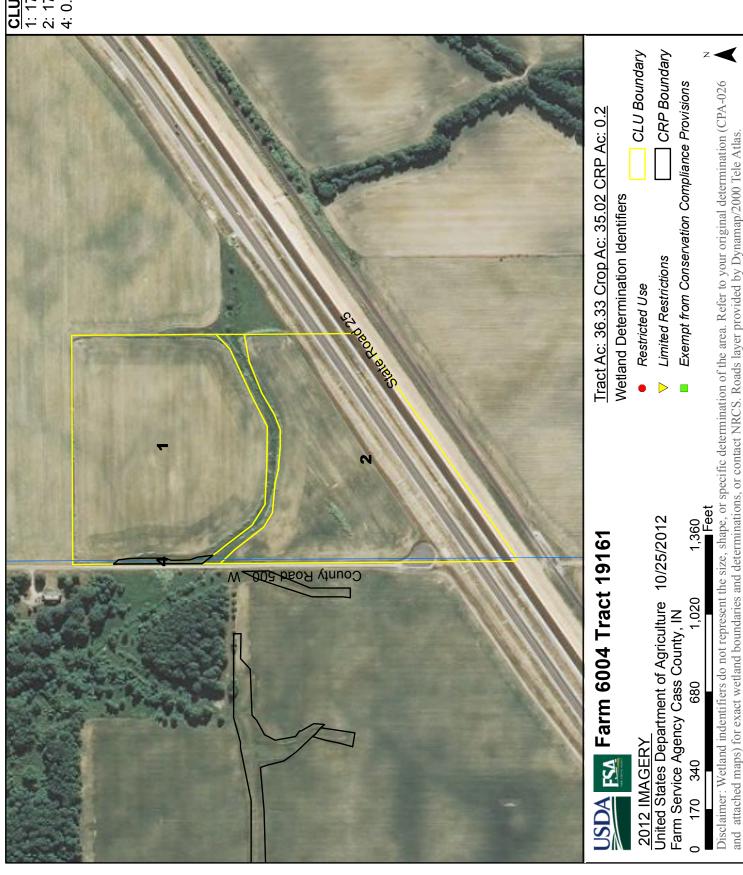

#### **Aerial Map**

map center: 40° 41' 44.16, 86° 27' 51.2 scale: 1:17368

24-26N-1W **Carroll County** Indiana

5/27/2008

# SOIL MAPS/SOIL TESTS

State: Indiana
County: Cass

Location: 18-26N-1E

Township: Clinton

Acres: **371** 

Date: 5/10/2013

Field borders provided by Farm Service Agency as of 5/21/2008. Soils data provided by USDA and NRCS.