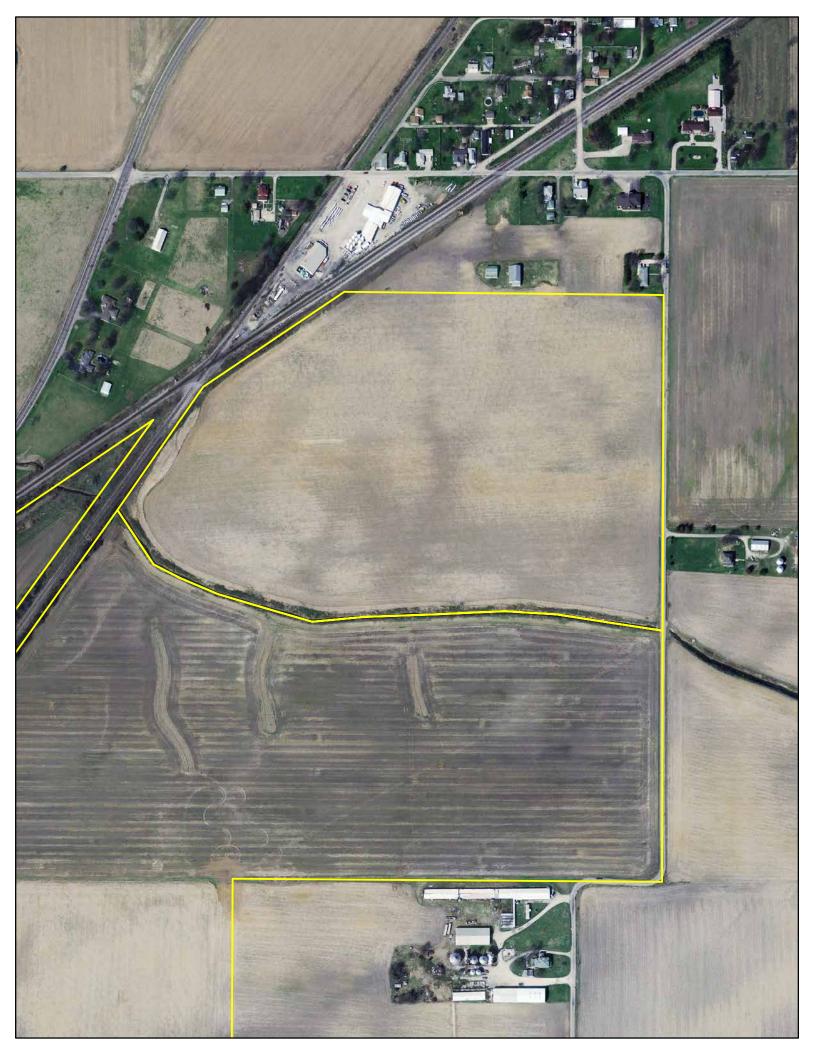

## **AREA & TRACT MAPS**

#### **PROPERTY DIRECTIONS:**

From Lafayette, Indiana: At the intersection of I-65 & ST RD 25 follow ST RD 25 north 26 miles to Clymers, Indiana. From Logansport, Indiana at the intersection of Logansport Bypass RD & ST RD 25, follow ST RD 25 south 5 miles to Clymers, Indiana. Tracts 1-5 are located south of ST RD 25, access via CR 400S off of ST RD 25 by driving east through Clymers. Turn south on CR 400W just east of the fire station, tracts 1 & 2 are located on the west side of CR 400W. Follow CR 400W south to the intersection of CR 500S (Cass County) and turn west, proceed 1 mile, tract 3 will be located on the north side of the road. Tract 4 is located on the south side of E CR 1000N in Carroll County and on the west side of North CR 300E. Proceed south 1 mile to East CR 900N on N 300E, turn west and proceed 1 mile to North CR 225E. Turn north and proceed ½ mile to tract 5 located on the east side of CR 225E (dead end road). Tract 6 is located on the north side of ST RD 25 in Cass County. From CR 400S & ST RD 25 in Cass County turn west on CR 400S and drive 1 mile to CR 500W, turn south and drive ½ mile to dead end cul-de-sac, tract 6 is located on the east side of CR 500W. Clymers, Indiana is easily identified by the operating Ethanol production facility that is clearly visible several miles away that makes for a very distinguished landmark.

#### **Aerial Map**

map center: 40° 41' 44.16, 86° 27' 51.2 scale: 1:17368

24-26N-1W **Carroll County** Indiana

5/27/2008