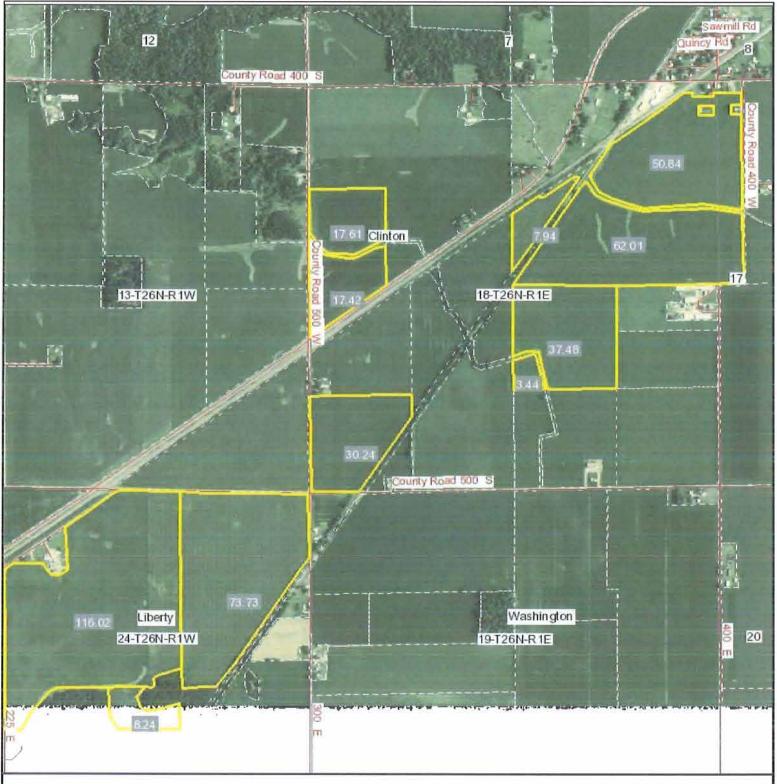

## **AREA & TRACT MAPS**

#### **PROPERTY DIRECTIONS:**

From Lafayette, Indiana: At the intersection of I-65 & ST RD 25 follow ST RD 25 north 26 miles to Clymers, Indiana. From Logansport, Indiana at the intersection of Logansport Bypass RD & ST RD 25, follow ST RD 25 south 5 miles to Clymers, Indiana. Tracts 1-5 are located south of ST RD 25, access via CR 400S off of ST RD 25 by driving east through Clymers. Turn south on CR 400W just east of the fire station, tracts 1 & 2 are located on the west side of CR 400W. Follow CR 400W south to the intersection of CR 500S (Cass County) and turn west, proceed 1 mile, tract 3 will be located on the north side of the road. Tract 4 is located on the south side of E CR 1000N in Carroll County and on the west side of North CR 300E. Proceed south 1 mile to East CR 900N on N 300E, turn west and proceed 1 mile to North CR 225E. Turn north and proceed ½ mile to tract 5 located on the east side of CR 225E (dead end road). Tract 6 is located on the north side of ST RD 25 in Cass County. From CR 400S & ST RD 25 in Cass County turn west on CR 400S and drive 1 mile to CR 500W, turn south and drive ½ mile to dead end cul-de-sac, tract 6 is located on the east side of CR 500W. Clymers, Indiana is easily identified by the operating Ethanol production facility that is clearly visible several miles away that makes for a very distinguished landmark.

#### **Aerial Map**

map center: 40° 41' 44.16, 86° 27' 51.2 scale: 1:17368

24-26N-1W **Carroll County** Indiana

5/27/2008