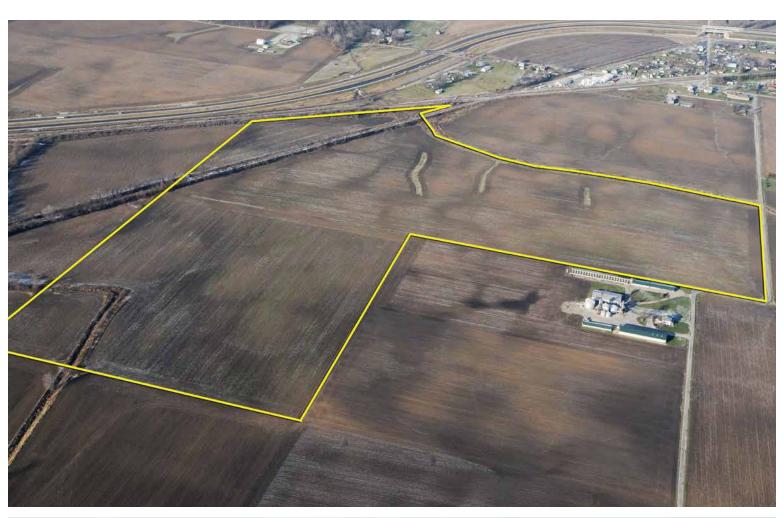

#### **PROPERTY DIRECTIONS:**

From Lafayette, Indiana: At the intersection of I-65 & ST RD 25 follow ST RD 25 north 26 miles to Clymers, Indiana. From Logansport, Indiana at the intersection of Logansport Bypass RD & ST RD 25, follow ST RD 25 south 5 miles to Clymers, Indiana. Tracts 1-5 are located south of ST RD 25, access via CR 400S off of ST RD 25 by driving east through Clymers. Turn south on CR 400W just east of the fire station, tracts 1 & 2 are located on the west side of CR 400W. Follow CR 400W south to the intersection of CR 500S (Cass County) and turn west, proceed 1 mile, tract 3 will be located on the north side of the road. Tract 4 is located on the south side of E CR 1000N in Carroll County and on the west side of North CR 300E. Proceed south 1 mile to East CR 900N on N 300E, turn west and proceed 1 mile to North CR 225E. Turn north and proceed ½ mile to tract 5 located on the east side of CR 225E (dead end road). Tract 6 is located on the north side of ST RD 25 in Cass County. From CR 400S & ST RD 25 in Cass County turn west on CR 400S and drive 1 mile to CR 500W, turn south and drive ½ mile to dead end cul-de-sac, tract 6 is located on the east side of CR 500W. Clymers, Indiana is easily identified by the operating Ethanol production facility that is clearly visible several miles away that makes for a very distinguished landmark.