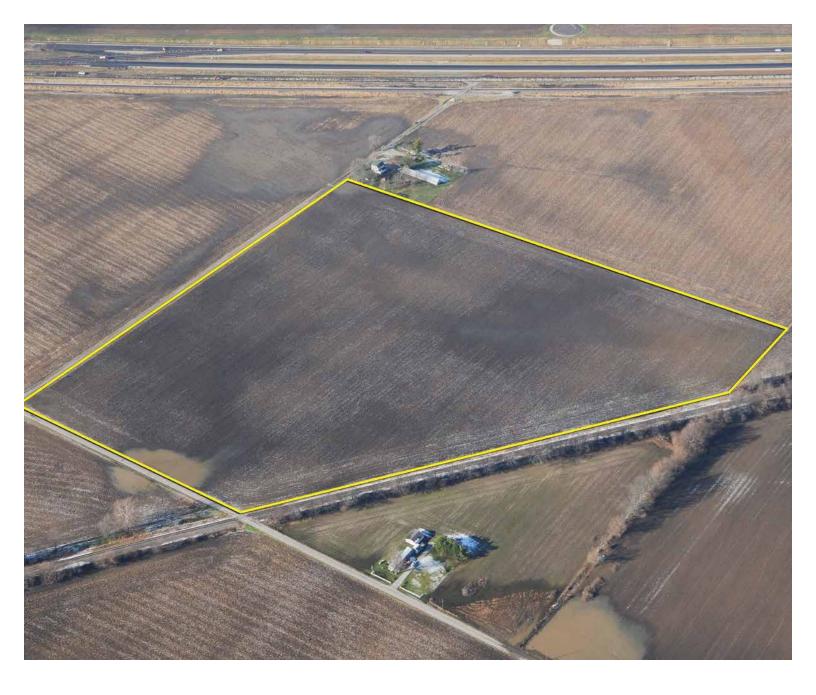

## **AREA & TRACT MAPS**

#### **PROPERTY DIRECTIONS:**

From Lafayette, Indiana: At the intersection of I-65 & ST RD 25 follow ST RD 25 north 26 miles to Clymers, Indiana. From Logansport, Indiana at the intersection of Logansport Bypass RD & ST RD 25, follow ST RD 25 south 5 miles to Clymers, Indiana. Tracts 1-5 are located south of ST RD 25, access via CR 400S off of ST RD 25 by driving east through Clymers. Turn south on CR 400W just east of the fire station, tracts 1 & 2 are located on the west side of CR 400W. Follow CR 400W south to the intersection of CR 500S (Cass County) and turn west, proceed 1 mile, tract 3 will be located on the north side of the road. Tract 4 is located on the south side of E CR 1000N in Carroll County and on the west side of North CR 300E. Proceed south 1 mile to East CR 900N on N 300E, turn west and proceed 1 mile to North CR 225E. Turn north and proceed ½ mile to tract 5 located on the east side of CR 225E (dead end road). Tract 6 is located on the north side of ST RD 25 in Cass County. From CR 400S & ST RD 25 in Cass County turn west on CR 400S and drive 1 mile to CR 500W, turn south and drive ½ mile to dead end cul-de-sac, tract 6 is located on the east side of CR 500W. Clymers, Indiana is easily identified by the operating Ethanol production facility that is clearly visible several miles away that makes for a very distinguished landmark.

#### **Aerial Map**

map center: 40° 41' 44.16, 86° 27' 51.2 scale: 1:17368

24-26N-1W **Carroll County** Indiana

5/27/2008