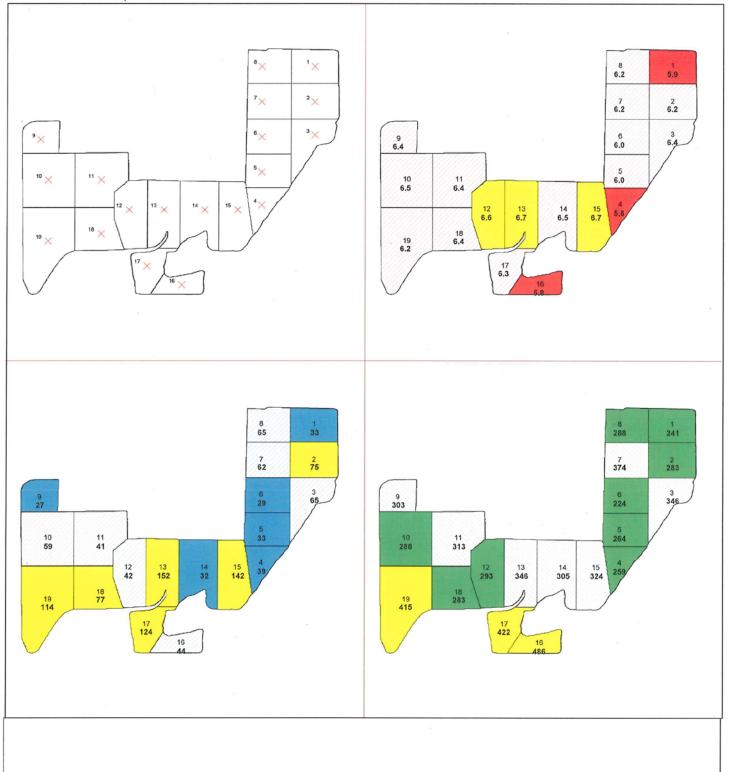

# Samples: 19

Date tested: 11/08/2011

County: Cass

Township: Range:

Section:

#### Soil Test Report

|           |          |            |        | Soil      | rest Rep           | ort |           |      |            |            |           |           |
|-----------|----------|------------|--------|-----------|--------------------|-----|-----------|------|------------|------------|-----------|-----------|
| Sample ID | Sample # | <u>Phw</u> | Phb P  | <u>P2</u> | <u>K</u> <u>Ca</u> | Mg  | <u>OM</u> | CEC  | <u>%Ca</u> | <u>%Mg</u> | <u>%H</u> | <u>%K</u> |
| 1         | 1        | 5.9        | 33     | ,         | 241 1988           | 371 | 1.2       |      | 50.0       | 47.5       | 20.7      | 0.5       |
| 1         | 2        |            |        |           |                    |     |           | 8.8  | 56.3       | 17.5       | 22.7      | 3.5       |
| 2         |          | 6.2        | 75     |           | 283 2784           |     | 1.9       | 10.5 | 66.3       | 20.8       | 9.5       | 3.5       |
| 3         | 3        | 6.4        | 65     |           | 3537               |     | 2.3       | 12.6 | 70.1       | 22.5       | 4.0       | 3.5       |
| 4         | 4        | 5.8        | 39     | 2         | 259 2465           | 473 | 1.9       | 11.0 | 56.2       | 18.0       | 22.8      | 3.0       |
| 5         | 5        | 6.0        | 33     |           | 264 2441           | 446 | 1.5       | 9.8  | 62.3       | 19.0       | 15.3      | 3.5       |
| 6         | 6        | 6.0        | 29     | 2         | 224 2513           | 479 | 1.5       | 10.1 | 62.4       | 19.8       | 14.9      | 2.9       |
| 7         | 7        | 6.2        | 62     | ;         | 374 2764           | 512 | 1.7       | 10.5 | 65.7       | 20.3       | 9.5       | 4.6       |
| 8         | 8        | 6.2        | 65     | 2         | 288 2559           | 503 | 1.5       | 9.9  | 64.9       | 21.3       | 10.1      | 3.7       |
| 9         | 9        | 6.4        | 27     |           | 303 2480           | 467 | 1.4       | 9.0  | 68.6       | 21.5       | 5.5       | 4.3       |
| 10        | 10       | 6.5        | 59     | 2         | 288 2936           | 571 | 1.7       | 10.6 | 69.3       | 22.5       | 4.7       | 3.5       |
| 11        | 11       | 6.4        | 41     | 3         | 313 2524           | 486 | 1.3       | 9.2  | 68.3       | 21.9       | 5.4       | 4.3       |
| 12        | 12       | 6.6        | 42     | 2         | 2566               | 519 | 1.3       | 9.5  | 67.9       | 22.9       | 5.3       | 4.0       |
| 13        | 13       | 6.7        | 152    | 3         | 346 5231           | 834 | 3.4       | 17.5 | 74.7       | 19.9       | 2.9       | 2.5       |
| 14        | 14       | 6.5        | 32     | 3         | 305 2637           | 523 | 1.4       | 9.7  | 68.2       | 22.6       | 5.2       | 4.0       |
| 15        | 15       | 6.7        | 142    | 3         | 324 4459           | 794 | 3.2       | 15.4 | 72.5       | 21.5       | 3.3       | 2.7       |
| 16        | 16       | 5.8        | 44     | 4         | 86 2013            | 381 | 1.5       | 9.7  | 51.7       | 16.3       | 25.7      | 6.4       |
| 17        | 17       | 6.3        | 124    |           | 22 4471            | 812 | 3.2       | 16.1 | 69.4       | 21.0       | 6.2       | 3.4       |
| 18        | 18       | 6.4        | 77     | 2         | 83 3156            | 637 | 2.0       | 11.4 | 69.2       | 23.3       | 4.4       | 3.2       |
| 19        | 19       | 6.2        | 114    | 4         | 15 2944            | 578 | 1.9       | 11.3 | 65.1       | 21.3       | 8.8       | 4.7       |
|           | Averages | 6.3        | 0.0 66 | 0 3       | 19 2972            | 557 | 1.9       | 11.2 | 65.7       | 20.7       | 9.8       | 3.7       |

| TTTWAP    |      |
|-----------|------|
| Legend    | Avg. |
| Below 6.0 | 5.8  |
| 6.0 - 6.5 | 6.3  |
| Above 6.5 | 6.7  |
|           |      |

The above legend is not necessarily indicative of what level of soil pH is needed in your field, but rather is a guideline for grouping like samples.

P Map

The above legend is not necessarily indicative of what level of phosphorous is needed in your field, but rather is a guideline for grouping like samples.

Field Average: 66.1 Total Map Acres: 124.7 Latitude: 40.6935 Longitude: 86.4828 Grid Size: 440nsX660ew

The above legend is not necessarily indicative of what level of potassium is needed in your field, but rather is a guideline for grouping like samples.

Field Average: 318.8 Total Map Acres: 124.7 Latitude: 40.6935 Longitude: 86.4828 Grid Size: 440nsX660ew