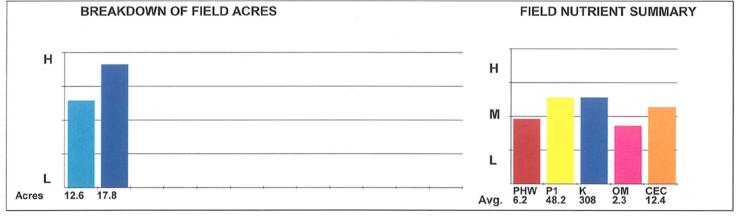

#### **MIDWEST FERTILIZER ANALYSIS**

Midwest Fertilizer Analysis

- Cass 25

Net Acres: 330.8 Fertilizer needed to bring to Optimal levels Field рН P Level P Goal P Needed K Goal P2O5 Total K Level K Needed P2O5 per Acre K2O Total K2O per Acre Field 1 124.6 11/8/2011 38% 6.3 66 30 0 319 200 Field 2 11/8/2011 30.4 9% 6.2 48 30 0 308 200 0 Field 3 26.1 11/8/2011 8% 6.2 54 30 0 0 Field 4 150.4 11/8/2011 45% 6.2 0 0 0% 0 0 0% 0 0 0% 0% 0% 0 0 0 0 0 0 0% 0 0 0% 331.5 55.7 323.1

#### Soil Test Report

|           |          |            |        | Soil      | rest Rep           | ort |           |      |            |            |           |           |
|-----------|----------|------------|--------|-----------|--------------------|-----|-----------|------|------------|------------|-----------|-----------|
| Sample ID | Sample # | <u>Phw</u> | Phb P  | <u>P2</u> | <u>K</u> <u>Ca</u> | Mg  | <u>OM</u> | CEC  | <u>%Ca</u> | <u>%Mg</u> | <u>%H</u> | <u>%K</u> |
| 1         | 1        | 5.9        | 33     | ,         | 241 1988           | 371 | 1.2       |      | 50.0       | 47.5       | 20.7      | 0.5       |
| 1         | 2        |            |        |           |                    |     |           | 8.8  | 56.3       | 17.5       | 22.7      | 3.5       |
| 2         |          | 6.2        | 75     |           | 283 2784           |     | 1.9       | 10.5 | 66.3       | 20.8       | 9.5       | 3.5       |
| 3         | 3        | 6.4        | 65     |           | 3537               |     | 2.3       | 12.6 | 70.1       | 22.5       | 4.0       | 3.5       |
| 4         | 4        | 5.8        | 39     | 2         | 259 2465           | 473 | 1.9       | 11.0 | 56.2       | 18.0       | 22.8      | 3.0       |
| 5         | 5        | 6.0        | 33     |           | 264 2441           | 446 | 1.5       | 9.8  | 62.3       | 19.0       | 15.3      | 3.5       |
| 6         | 6        | 6.0        | 29     | 2         | 224 2513           | 479 | 1.5       | 10.1 | 62.4       | 19.8       | 14.9      | 2.9       |
| 7         | 7        | 6.2        | 62     | ;         | 374 2764           | 512 | 1.7       | 10.5 | 65.7       | 20.3       | 9.5       | 4.6       |
| 8         | 8        | 6.2        | 65     | 2         | 288 2559           | 503 | 1.5       | 9.9  | 64.9       | 21.3       | 10.1      | 3.7       |
| 9         | 9        | 6.4        | 27     |           | 303 2480           | 467 | 1.4       | 9.0  | 68.6       | 21.5       | 5.5       | 4.3       |
| 10        | 10       | 6.5        | 59     | 2         | 288 2936           | 571 | 1.7       | 10.6 | 69.3       | 22.5       | 4.7       | 3.5       |
| 11        | 11       | 6.4        | 41     | 3         | 313 2524           | 486 | 1.3       | 9.2  | 68.3       | 21.9       | 5.4       | 4.3       |
| 12        | 12       | 6.6        | 42     | 2         | 2566               | 519 | 1.3       | 9.5  | 67.9       | 22.9       | 5.3       | 4.0       |
| 13        | 13       | 6.7        | 152    | 3         | 346 5231           | 834 | 3.4       | 17.5 | 74.7       | 19.9       | 2.9       | 2.5       |
| 14        | 14       | 6.5        | 32     | 3         | 305 2637           | 523 | 1.4       | 9.7  | 68.2       | 22.6       | 5.2       | 4.0       |
| 15        | 15       | 6.7        | 142    | 3         | 324 4459           | 794 | 3.2       | 15.4 | 72.5       | 21.5       | 3.3       | 2.7       |
| 16        | 16       | 5.8        | 44     | 4         | 86 2013            | 381 | 1.5       | 9.7  | 51.7       | 16.3       | 25.7      | 6.4       |
| 17        | 17       | 6.3        | 124    |           | 22 4471            | 812 | 3.2       | 16.1 | 69.4       | 21.0       | 6.2       | 3.4       |
| 18        | 18       | 6.4        | 77     | 2         | 83 3156            | 637 | 2.0       | 11.4 | 69.2       | 23.3       | 4.4       | 3.2       |
| 19        | 19       | 6.2        | 114    | 4         | 15 2944            | 578 | 1.9       | 11.3 | 65.1       | 21.3       | 8.8       | 4.7       |
|           | Averages | 6.3        | 0.0 66 | 0 3       | 19 2972            | 557 | 1.9       | 11.2 | 65.7       | 20.7       | 9.8       | 3.7       |

| TTTWAP    |      |
|-----------|------|
| Legend    | Avg. |
| Below 6.0 | 5.8  |
| 6.0 - 6.5 | 6.3  |
| Above 6.5 | 6.7  |
|           |      |

The above legend is not necessarily indicative of what level of soil pH is needed in your field, but rather is a guideline for grouping like samples.

County: Cass

Township: Range: Section:

Date Tested: 11/08/2011

1 inch = 735 feet

| Legend   | Avg. |
|----------|------|
| Below 40 | 32.2 |
| 40 - 65  | 54.0 |
| Above 65 | 114  |
|          |      |
|          |      |

P Map

The above legend is not necessarily indicative of what level of phosphorous is needed in your field, but rather is a guideline for grouping like samples.

Field Average: 66.1 Total Map Acres: 124.7 Latitude: 40.6935 Longitude: 86.4828 Grid Size: 440nsX660ew

# of Samples: 19 K Map

County: Cass Township:

Range: Section:

Date Tested: 11/08/2011

1 inch = 735 feet

| Legend    | Avg. |
|-----------|------|
| Below 300 | 269  |
| 301 - 400 | 330  |
| Over 400  | 441  |
|           |      |
|           |      |

The above legend is not necessarily indicative of what level of potassium is needed in your field, but rather is a guideline for grouping like samples.

Field Average: 318.8 Total Map Acres: 124.7 Latitude: 40.6935 Longitude: 86.4828 Grid Size: 440nsX660ew