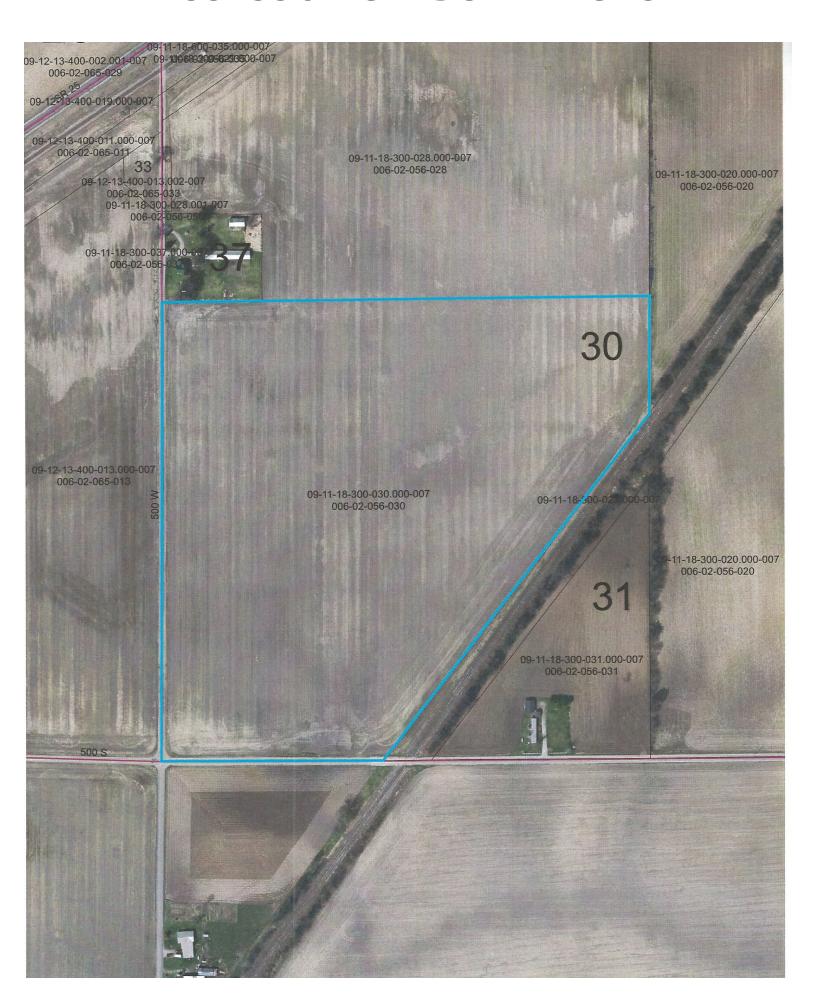

## **AREA & TRACT MAPS**

#### **Aerial Map**

map center: 40° 41' 44.16, 86° 27' 51.2 scale: 1:17368

24-26N-1W **Carroll County** Indiana

5/27/2008