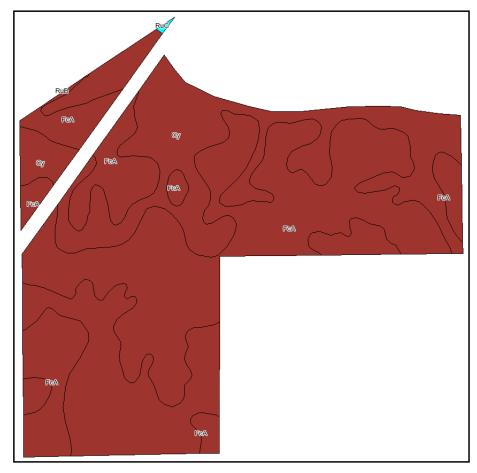

# SOIL MAPS/SOIL TESTS

State: Indiana
County: Cass

Location: 18-26N-1E

Township: Clinton

Acres: **371** 

Date: 5/10/2013

Field borders provided by Farm Service Agency as of 5/21/2008. Soils data provided by USDA and NRCS.

Maps provided by:

©AgriData, Inc 2012 www.AgriDataInc.com

| Code | Soil Description                                              | Acres | Percent of field | Non-Irr<br>Class<br>Legend | Non-Irr<br>Class | Corn  | Grass<br>legume<br>hay | Pasture | Soybeans | Winter<br>wheat |
|------|---------------------------------------------------------------|-------|------------------|----------------------------|------------------|-------|------------------------|---------|----------|-----------------|
| Су   | Cyclone silt loam                                             | 100.8 | 27.2%            |                            | llw              | 190   | 6.3                    | 12.5    | 54       | 76              |
| FcA  | Fincastle silt loam, 0 to 3 percent slopes                    | 90.5  | 24.4%            |                            | llw              | 165   | 5.4                    | 10.9    | 54       | 74              |
| KgA  | Kendall-Fincastle silt loams, 0 to 1 percent slopes           | 78.2  | 21.1%            |                            | lle              | 158   | 5.2                    | 10.4    | 52       | 71              |
| Cz   | Cyclone silty clay loam                                       | 63.6  | 17.1%            |                            | llw              | 190   | 6.3                    | 12.5    | 54       | 76              |
| MnC2 | Miami silt loam, 6 to 12 percent slopes, eroded               | 14.8  | 4.0%             |                            | IIIe             | 130   | 4.3                    | 8.6     | 46       | 59              |
| RuB  | Russell silt loam, 2 to 6 percent slopes                      | 10.3  | 2.8%             |                            | lle              | 140   | 4.6                    | 9.2     | 49       | 70              |
| Pb   | Palms muck, drained                                           | 4.2   | 1.1%             |                            | IIIw             | 133   | 4.4                    | 8.8     | 34       | 53              |
| Pk   | Pella silty clay loam                                         | 3.3   | 0.9%             |                            | llw              | 175   | 5.8                    | 11.6    | 49       | 70              |
| ObA  | Oakville loamy fine sand, 0 to 3 percent slopes               | 2.9   | 0.8%             |                            | IVs              | 85    | 2.8                    | 5.6     | 30       | 38              |
| RrB2 | Rockfield-Williamstown complex, 1 to 6 percent slopes, eroded | 1.4   | 0.4%             |                            | lle              | 147   | 4.9                    | 9.7     | 52       | 66              |
| RuC  | Russell silt loam, 6 to 12 percent slopes                     | 1     | 0.3%             |                            | IIIe             | 130   | 4.3                    | 8.6     | 46       | 65              |
|      | Weighted Averag                                               |       |                  |                            |                  | 171.6 | 5.7                    | 11.3    | 52.7     | 73              |