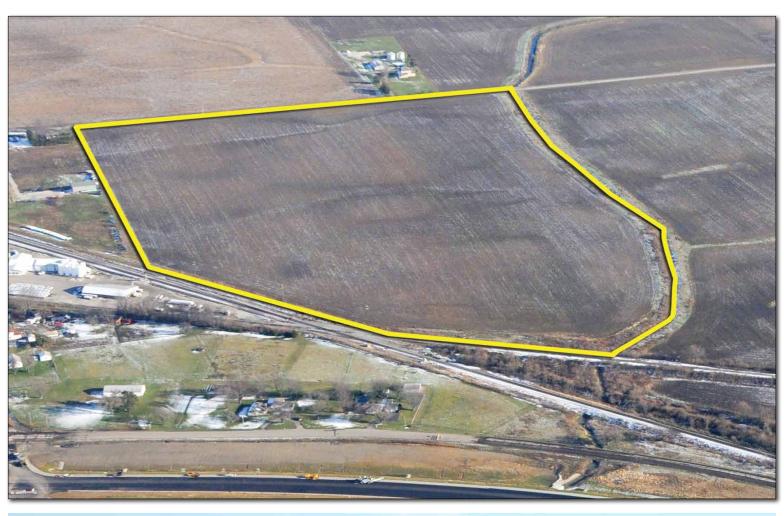

## **AREA & TRACT MAPS**

#### **Aerial Map**

map center: 40° 41' 44.16, 86° 27' 51.2 scale: 1:17368

24-26N-1W **Carroll County** Indiana

5/27/2008