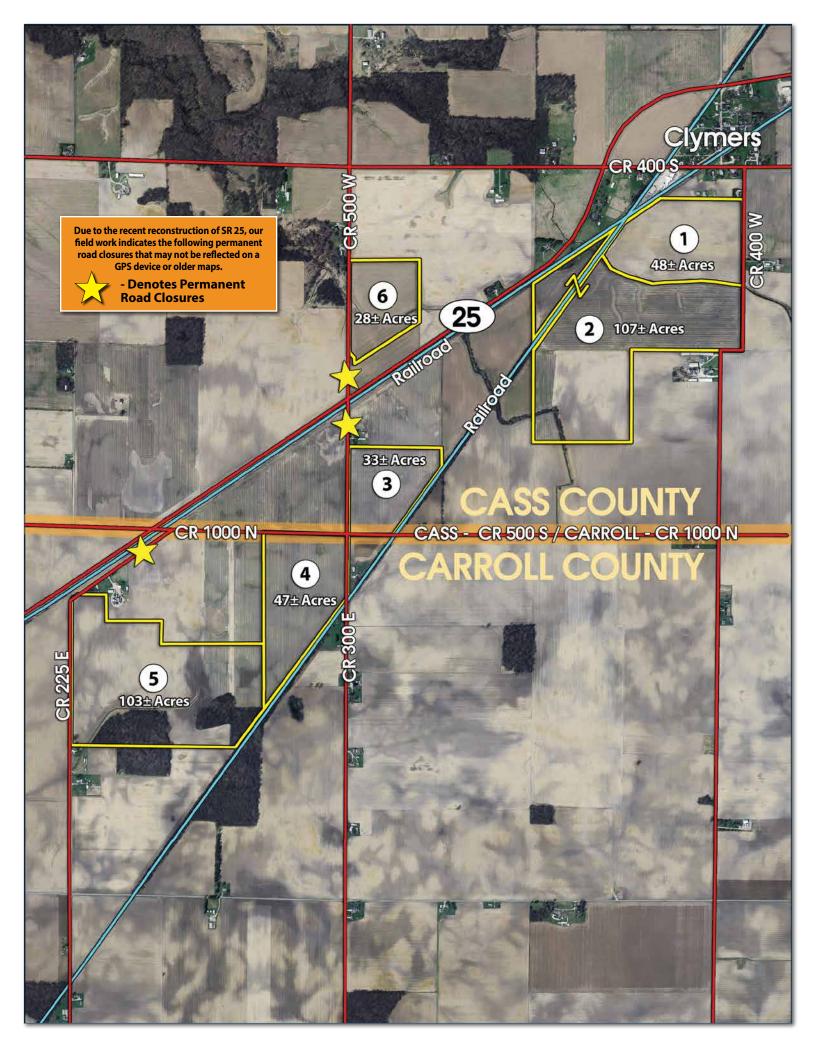

#### **PROPERTY DIRECTIONS:**

From Lafayette, Indiana: At the intersection of I-65 & ST RD 25 follow ST RD 25 north 26 miles to Clymers, Indiana. From Logansport, Indiana at the intersection of Logansport Bypass RD & ST RD 25, follow ST RD 25 south 5 miles to Clymers, Indiana. Tracts 1-5 are located south of ST RD 25, access via CR 400S off of ST RD 25 by driving east through Clymers. Turn south on CR 400W just east of the fire station, tracts 1 & 2 are located on the west side of CR 400W. Follow CR 400W south to the intersection of CR 500S (Cass County) and turn west, proceed 1 mile, tract 3 will be located on the north side of the road. Tract 4 is located on the south side of E CR 1000N in Carroll County and on the west side of North CR 300E. Proceed south 1 mile to East CR 900N on N 300E, turn west and proceed 1 mile to North CR 225E. Turn north and proceed ½ mile to tract 5 located on the east side of CR 225E (dead end road). Tract 6 is located on the north side of ST RD 25 in Cass County. From CR 400S & ST RD 25 in Cass County turn west on CR 400S and drive 1 mile to CR 500W, turn south and drive ½ mile to dead end cul-de-sac, tract 6 is located on the east side of CR 500W. Clymers, Indiana is easily identified by the operating Ethanol production facility that is clearly visible several miles away that makes for a very distinguished landmark.