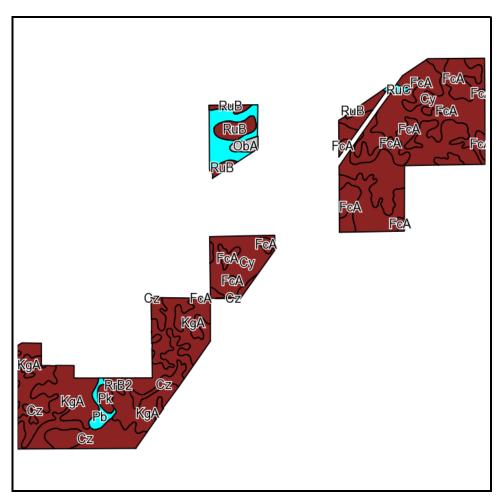

# SOIL MAPS/SOIL TESTS

State: Indiana
County: Cass

Location: 18-26N-1E

Township: Clinton

Acres: **371** 

Date: 5/10/2013

Field borders provided by Farm Service Agency as of 5/21/2008. Soils data provided by USDA and NRCS.

Maps provided by:

©AgriData, Inc 2012 www.AgriDataInc.com

| Code | Soil Description                                              | Acres | Percent of field | Non-Irr<br>Class<br>Legend | Non-Irr<br>Class | Corn  | Grass<br>legume<br>hay | Pasture | Soybeans | Winter<br>wheat |
|------|---------------------------------------------------------------|-------|------------------|----------------------------|------------------|-------|------------------------|---------|----------|-----------------|
| Су   | Cyclone silt loam                                             | 100.8 | 27.2%            |                            | llw              | 190   | 6.3                    | 12.5    | 54       | 76              |
| FcA  | Fincastle silt loam, 0 to 3 percent slopes                    | 90.5  | 24.4%            |                            | llw              | 165   | 5.4                    | 10.9    | 54       | 74              |
| KgA  | Kendall-Fincastle silt loams, 0 to 1 percent slopes           | 78.2  | 21.1%            |                            | lle              | 158   | 5.2                    | 10.4    | 52       | 71              |
| Cz   | Cyclone silty clay loam                                       | 63.6  | 17.1%            |                            | llw              | 190   | 6.3                    | 12.5    | 54       | 76              |
| MnC2 | Miami silt loam, 6 to 12 percent slopes, eroded               | 14.8  | 4.0%             |                            | IIIe             | 130   | 4.3                    | 8.6     | 46       | 59              |
| RuB  | Russell silt loam, 2 to 6 percent slopes                      | 10.3  | 2.8%             |                            | lle              | 140   | 4.6                    | 9.2     | 49       | 70              |
| Pb   | Palms muck, drained                                           | 4.2   | 1.1%             |                            | IIIw             | 133   | 4.4                    | 8.8     | 34       | 53              |
| Pk   | Pella silty clay loam                                         | 3.3   | 0.9%             |                            | llw              | 175   | 5.8                    | 11.6    | 49       | 70              |
| ObA  | Oakville loamy fine sand, 0 to 3 percent slopes               | 2.9   | 0.8%             |                            | IVs              | 85    | 2.8                    | 5.6     | 30       | 38              |
| RrB2 | Rockfield-Williamstown complex, 1 to 6 percent slopes, eroded | 1.4   | 0.4%             |                            | lle              | 147   | 4.9                    | 9.7     | 52       | 66              |
| RuC  | Russell silt loam, 6 to 12 percent slopes                     | 1     | 0.3%             |                            | IIIe             | 130   | 4.3                    | 8.6     | 46       | 65              |
|      | Weighted Averag                                               |       |                  |                            |                  | 171.6 | 5.7                    | 11.3    | 52.7     | 73              |