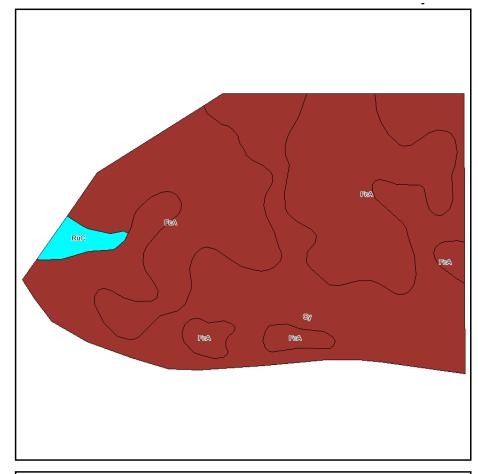

# SOIL MAPS/SOIL TESTS

State: Indiana
County: Cass

Location: 18-26N-1E

Township: Clinton

Acres: **371** 

Date: 5/10/2013

Field borders provided by Farm Service Agency as of 5/21/2008. Soils data provided by USDA and NRCS.

Maps provided by:

©AgriData, Inc 2012 www.AgriDataInc.com

| Code | Soil Description                                              | Acres | Percent of field | Non-Irr<br>Class<br>Legend | Non-Irr<br>Class | Corn  | Grass<br>legume<br>hay | Pasture | Soybeans | Winter<br>wheat |
|------|---------------------------------------------------------------|-------|------------------|----------------------------|------------------|-------|------------------------|---------|----------|-----------------|
| Су   | Cyclone silt loam                                             | 100.8 | 27.2%            |                            | llw              | 190   | 6.3                    | 12.5    | 54       | 76              |
| FcA  | Fincastle silt loam, 0 to 3 percent slopes                    | 90.5  | 24.4%            |                            | llw              | 165   | 5.4                    | 10.9    | 54       | 74              |
| KgA  | Kendall-Fincastle silt loams, 0 to 1 percent slopes           | 78.2  | 21.1%            |                            | lle              | 158   | 5.2                    | 10.4    | 52       | 71              |
| Cz   | Cyclone silty clay loam                                       | 63.6  | 17.1%            |                            | llw              | 190   | 6.3                    | 12.5    | 54       | 76              |
| MnC2 | Miami silt loam, 6 to 12 percent slopes, eroded               | 14.8  | 4.0%             |                            | IIIe             | 130   | 4.3                    | 8.6     | 46       | 59              |
| RuB  | Russell silt loam, 2 to 6 percent slopes                      | 10.3  | 2.8%             |                            | lle              | 140   | 4.6                    | 9.2     | 49       | 70              |
| Pb   | Palms muck, drained                                           | 4.2   | 1.1%             |                            | IIIw             | 133   | 4.4                    | 8.8     | 34       | 53              |
| Pk   | Pella silty clay loam                                         | 3.3   | 0.9%             |                            | llw              | 175   | 5.8                    | 11.6    | 49       | 70              |
| ObA  | Oakville loamy fine sand, 0 to 3 percent slopes               | 2.9   | 0.8%             |                            | IVs              | 85    | 2.8                    | 5.6     | 30       | 38              |
| RrB2 | Rockfield-Williamstown complex, 1 to 6 percent slopes, eroded | 1.4   | 0.4%             |                            | lle              | 147   | 4.9                    | 9.7     | 52       | 66              |
| RuC  | Russell silt loam, 6 to 12 percent slopes                     | 1     | 0.3%             |                            | IIIe             | 130   | 4.3                    | 8.6     | 46       | 65              |
|      | Weighted Averag                                               |       |                  |                            |                  | 171.6 | 5.7                    | 11.3    | 52.7     | 73              |