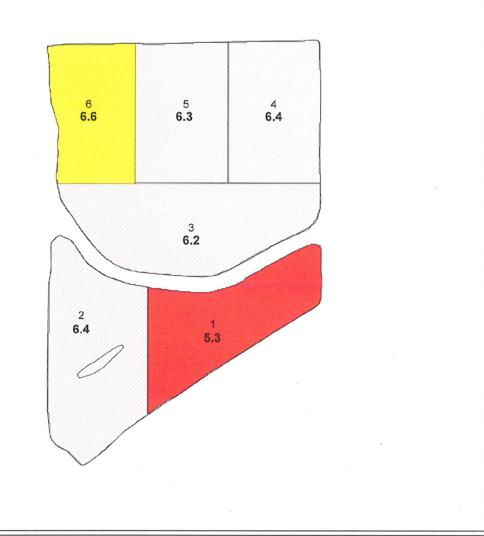

# Samples: 6

Date tested: 11/08/2011

County: Cass

Township: Range:

Section:

Soil Test Report

| oon root toport |          |     |       |          |           |     |           |           |           |      |      |      |           |           |
|-----------------|----------|-----|-------|----------|-----------|-----|-----------|-----------|-----------|------|------|------|-----------|-----------|
| Sample ID       | Sample # | Phw | Phb · | <u>P</u> | <u>P2</u> | K   | <u>Ca</u> | <u>Mg</u> | <u>om</u> | CEC  | %Ca  | %Mg  | <u>%H</u> | <u>%K</u> |
| 1               | 1        | 5.3 |       | 25       |           | 327 | 1620      | 310       | 1.4       | 10.8 | 37.6 | 12.0 | 46.5      | 3.9       |
| 2               | 2        | 6.4 |       | 112      |           | 636 | 2531      | 487       | 1.4       | 9.7  | 65.4 | 21.0 | 5.2       | 8.4       |
| 3               | 3        | 6.2 |       | 36       |           | 239 | 2339      | 442       | 1.3       | 9.0  | 65.0 | 20.5 | 11.1      | 3.4       |
| 4               | 4        | 6.4 |       | 65       |           | 199 | 3124      | 591       | 1.8       | 11.0 | 70.8 | 22.3 | 4.5       | 2.3       |
| 5               | 5        | 6.3 |       | 59       |           | 263 | 2718      | 544       | 1.6       | 10.4 | 65.3 | 21.8 | 9.6       | 3.2       |
| 6               | 6        | 6.6 |       | 26       |           | 191 | 2378      | 456       | 1.1       | 8.6  | 69.2 | 22.1 | 5.8       | 2.9       |
| Av              | erages   | 6.2 | 0.0   | 54       | 0         | 309 | 2452      | 472       | 1.4       | 9.9  | 62.2 | 20.0 | 13.8      | 4.0       |

# of Samples: 6 PH Map

County: Cass Township:

Range: Section:

Date Tested: 11/08/2011

1 inch = 326 feet

| Legend    | Avg. |
|-----------|------|
| Below 6.0 | 5.3  |
| 6.0 - 6.5 | 6.3  |
| Above 6.5 | 6.6  |
|           |      |
|           |      |

The above legend is not necessarily indicative of what level of soil pH is needed in your field, but rather is a guideline for grouping like samples.

Field Average: 6.2 Total Map Acres: 26.1 Latitude: 40.7034 Longitude: 86.4693 Grid Size: 660nsX440ew