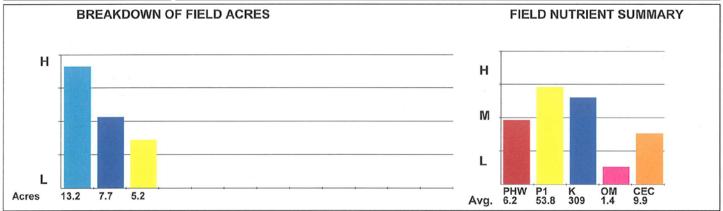

#### **Sparks Soil Testing Laboratory**

1200 N Kickapoo St PO Box 841 Lincoln, IL 62656 217-735-4233 217-732-4626

**Customer: Farmland Management Services** 

Field: 95

Acres: 26.1 Description: Cass 25 Field-3

# Samples: 6

Date tested: 11/08/2011

County: Cass

Township: Range:

Section:

Soil Test Report

| oon root toport |          |     |       |          |           |     |           |           |           |      |      |      |           |           |
|-----------------|----------|-----|-------|----------|-----------|-----|-----------|-----------|-----------|------|------|------|-----------|-----------|
| Sample ID       | Sample # | Phw | Phb · | <u>P</u> | <u>P2</u> | K   | <u>Ca</u> | <u>Mg</u> | <u>om</u> | CEC  | %Ca  | %Mg  | <u>%H</u> | <u>%K</u> |
| 1               | 1        | 5.3 |       | 25       |           | 327 | 1620      | 310       | 1.4       | 10.8 | 37.6 | 12.0 | 46.5      | 3.9       |
| 2               | 2        | 6.4 |       | 112      |           | 636 | 2531      | 487       | 1.4       | 9.7  | 65.4 | 21.0 | 5.2       | 8.4       |
| 3               | 3        | 6.2 |       | 36       |           | 239 | 2339      | 442       | 1.3       | 9.0  | 65.0 | 20.5 | 11.1      | 3.4       |
| 4               | 4        | 6.4 |       | 65       |           | 199 | 3124      | 591       | 1.8       | 11.0 | 70.8 | 22.3 | 4.5       | 2.3       |
| 5               | 5        | 6.3 |       | 59       |           | 263 | 2718      | 544       | 1.6       | 10.4 | 65.3 | 21.8 | 9.6       | 3.2       |
| 6               | 6        | 6.6 |       | 26       |           | 191 | 2378      | 456       | 1.1       | 8.6  | 69.2 | 22.1 | 5.8       | 2.9       |
| Av              | erages   | 6.2 | 0.0   | 54       | 0         | 309 | 2452      | 472       | 1.4       | 9.9  | 62.2 | 20.0 | 13.8      | 4.0       |