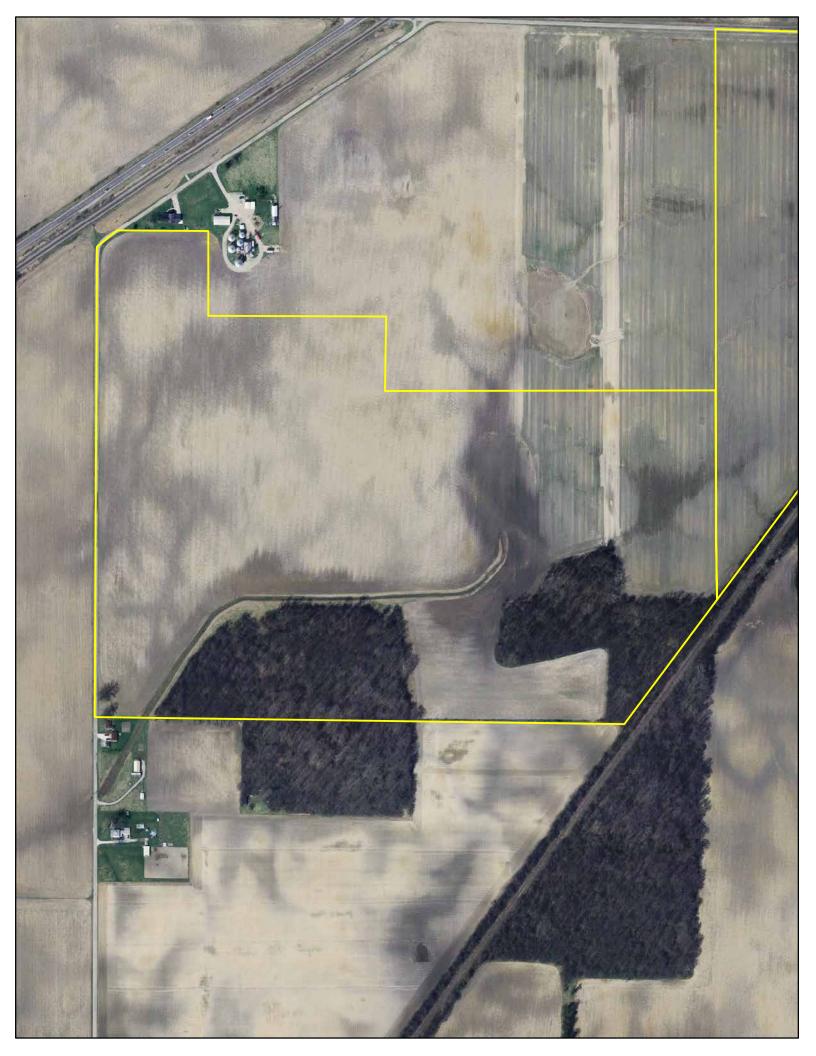

## **AREA & TRACT MAPS**

#### **PROPERTY DIRECTIONS:**

From Lafayette, Indiana: At the intersection of I-65 & ST RD 25 follow ST RD 25 north 26 miles to Clymers, Indiana. From Logansport, Indiana at the intersection of Logansport Bypass RD & ST RD 25, follow ST RD 25 south 5 miles to Clymers, Indiana. Tracts 1-5 are located south of ST RD 25, access via CR 400S off of ST RD 25 by driving east through Clymers. Turn south on CR 400W just east of the fire station, tracts 1 & 2 are located on the west side of CR 400W. Follow CR 400W south to the intersection of CR 500S (Cass County) and turn west, proceed 1 mile, tract 3 will be located on the north side of the road. Tract 4 is located on the south side of E CR 1000N in Carroll County and on the west side of North CR 300E. Proceed south 1 mile to East CR 900N on N 300E, turn west and proceed 1 mile to North CR 225E. Turn north and proceed ½ mile to tract 5 located on the east side of CR 225E (dead end road). Tract 6 is located on the north side of ST RD 25 in Cass County. From CR 400S & ST RD 25 in Cass County turn west on CR 400S and drive 1 mile to CR 500W, turn south and drive ½ mile to dead end cul-de-sac, tract 6 is located on the east side of CR 500W. Clymers, Indiana is easily identified by the operating Ethanol production facility that is clearly visible several miles away that makes for a very distinguished landmark.