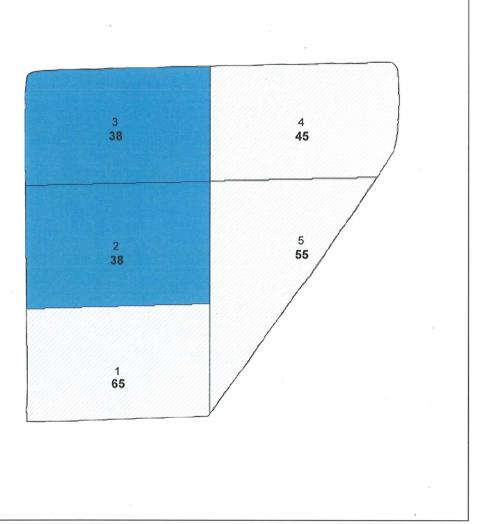

#### **Sparks Soil Testing Laboratory**

1200 N Kickapoo St PO Box 841

Lincoln, IL 62656 217-735-4233 217-732-4626

**Customer: Farmland Management Services** 

Field: 96

Acres: 30.4

Description: Cass 25 Field-2

# Samples: 5

Date tested: 11/08/2011

County: Cass

Township:

Range: Section:

Soil Test Report

| Sample ID | Sample # | <u>Phw</u> | <u>Phb</u> | <u>P</u> | <u>P2</u> | <u>К</u> | <u>Ca</u> | <u>Mg</u> | <u>OM</u> | CEC  | <u>%Ca</u> | <u>%Mg</u> | <u>%H</u> | <u>%K</u> |
|-----------|----------|------------|------------|----------|-----------|----------|-----------|-----------|-----------|------|------------|------------|-----------|-----------|
| 1         | 1        | 6.3        |            | 65       |           | 228      | 3745      | 721       | 2.8       | 13.7 | 68.5       | 22.0       | 7.3       | 2.1       |
| 2         | 2        | 6.0        |            | 38       |           | 273      | 3164      | 615       | 2.4       | 12.3 | 64.2       | 20.8       | 12.2      | 2.8       |
| 3         | 3        | 6.2        |            | 38       |           | 283      | 3158      | 593       | 2.0       | 11.7 | 67.3       | 21.1       | 8.5       | 3.1       |
| 4         | 4        | 6.2        |            | 45       |           | 376      | 3070      | 578       | 1.9       | 11.6 | 66.4       | 20.8       | 8.6       | 4.2       |
| 5         | 5        | 6.2        |            | 55       |           | 382      | 3369      | 642       | 2.3       | 12.6 | 66.9       | 21.3       | 7.9       | 3.9       |
| Av        | erages   | 6.2        | 0.0        | 48       | 0         | 308      | 3301      | 630       | 2.3       | 12.4 | 66.7       | 21.2       | 8.9       | 3.2       |