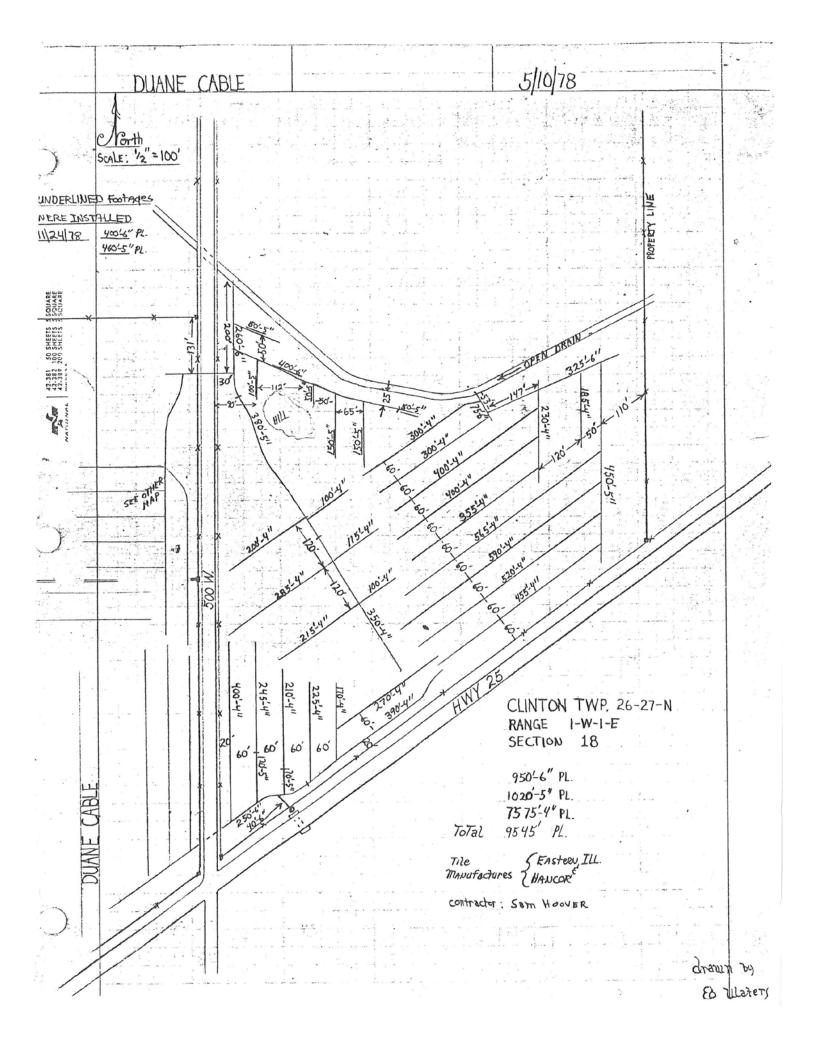

## **AREA & TRACT MAPS**

# SOIL MAPS/SOIL TESTS

State: Indiana
County: Cass

Location: 18-26N-1E

Township: Clinton

Acres: **371** 

Date: 5/10/2013

Field borders provided by Farm Service Agency as of 5/21/2008. Soils data provided by USDA and NRCS.