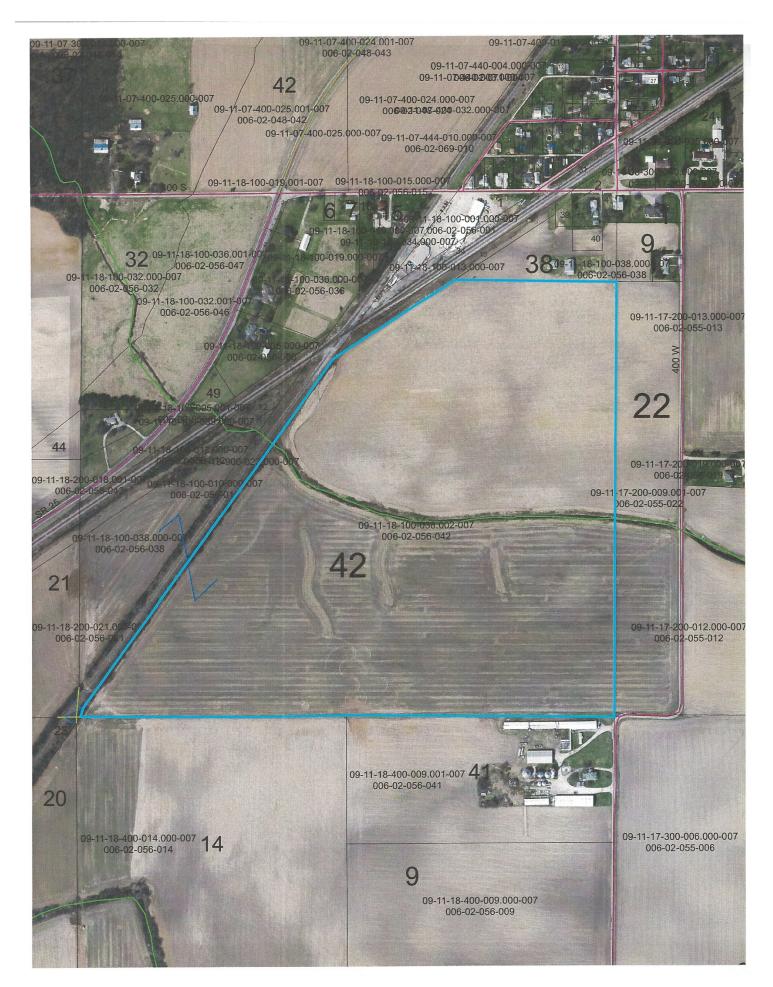

## **AREA & TRACT MAPS**

#### **PROPERTY DIRECTIONS:**

From Lafayette, Indiana: At the intersection of I-65 & ST RD 25 follow ST RD 25 north 26 miles to Clymers, Indiana. From Logansport, Indiana at the intersection of Logansport Bypass RD & ST RD 25, follow ST RD 25 south 5 miles to Clymers, Indiana. Tracts 1-5 are located south of ST RD 25, access via CR 400S off of ST RD 25 by driving east through Clymers. Turn south on CR 400W just east of the fire station, tracts 1 & 2 are located on the west side of CR 400W. Follow CR 400W south to the intersection of CR 500S (Cass County) and turn west, proceed 1 mile, tract 3 will be located on the north side of the road. Tract 4 is located on the south side of E CR 1000N in Carroll County and on the west side of North CR 300E. Proceed south 1 mile to East CR 900N on N 300E, turn west and proceed 1 mile to North CR 225E. Turn north and proceed ½ mile to tract 5 located on the east side of CR 225E (dead end road). Tract 6 is located on the north side of ST RD 25 in Cass County. From CR 400S & ST RD 25 in Cass County turn west on CR 400S and drive 1 mile to CR 500W, turn south and drive ½ mile to dead end cul-de-sac, tract 6 is located on the east side of CR 500W. Clymers, Indiana is easily identified by the operating Ethanol production facility that is clearly visible several miles away that makes for a very distinguished landmark.