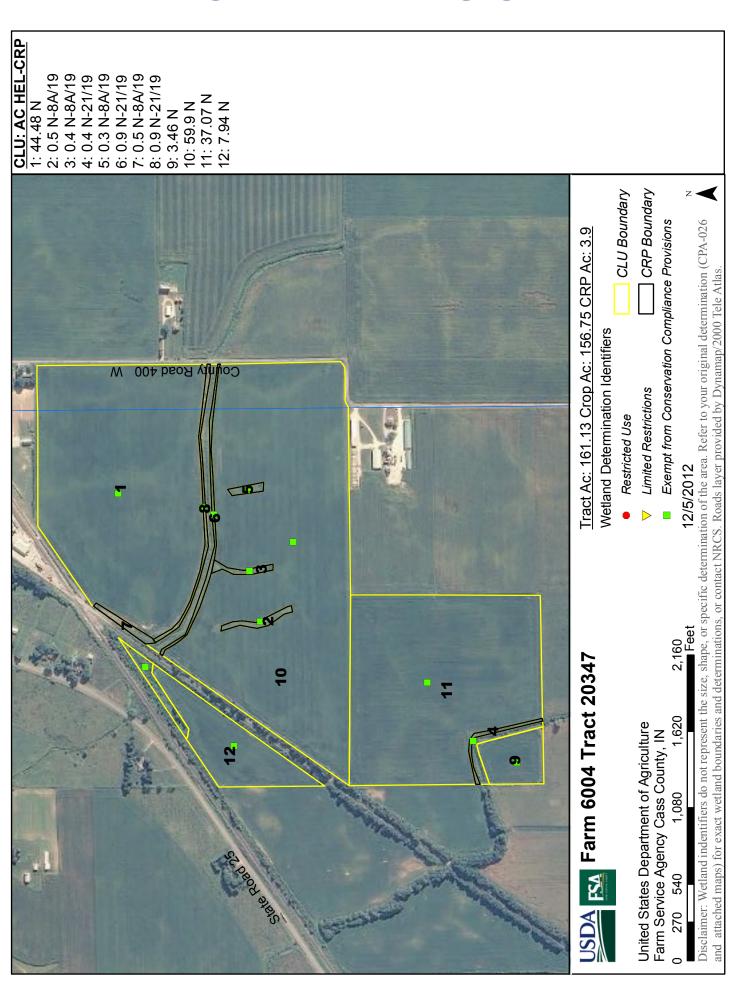

subject to the property tax caps include property tax levies approved by voters through a referendum. In Lake County and St. Joseph County, this line also reflects debt obligations incurred prior to the creation of the property tax caps. When added to the base property tax cap amount for your property, this creates the effective tax cap rate. For more information, see the back of

<sup>3.</sup> If any circumstances have changed that would make you ineligible for a deduction that you have been granted per Table 5 of this tax bill, you must notify the county auditor. If such a change in circumstances has occurred and you have not notified the county auditor, the deduction will be disallowed and you will be liable for taxes and penalties on the amount deducted.



# **FSA MAP - TRACTS 1-2**



# FSA FORM 156EZ - TRACTS 1-2

**FARM: 6004** 

Ν

Indiana U.S. Department of Agriculture Prepared: 5/10/13 10:28 AM

Cass Farm Service Agency Crop Year: 2012

Report ID: FSA-156EZ Abbreviated 156 Farm Record Page: 1 of 2

Operator NameFarm IdentifierRecon NumberMIDWEST AG INVESTMENTS LLCDivision of 51852008 18017 161

Farms Associated with Operator:

None

CRP Contract Number(s): 1033C, 1103B

| DCP                   |                       |                        |                   |         | CRP      | Farm | Number of         |                  |
|-----------------------|-----------------------|------------------------|-------------------|---------|----------|------|-------------------|------------------|
| Farmland              | Cropland              | Cropland               | W