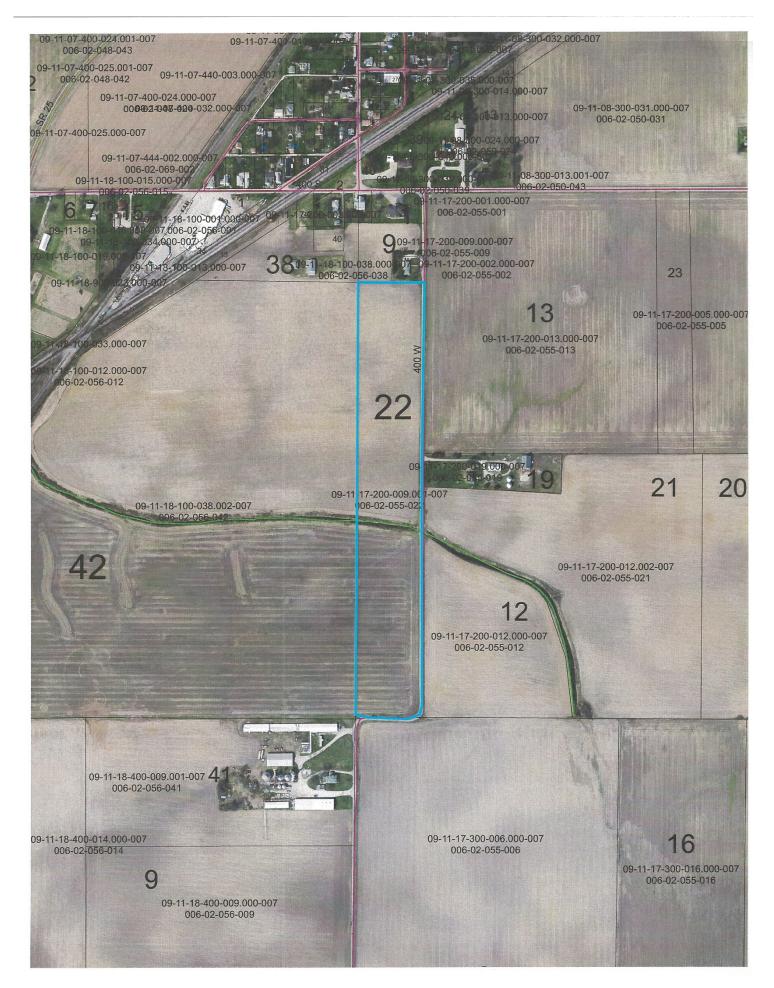

## **AREA & TRACT MAPS**

#### **PROPERTY DIRECTIONS:**

From Lafayette, Indiana: At the intersection of I-65 & ST RD 25 follow ST RD 25 north 26 miles to Clymers, Indiana. From Logansport, Indiana at the intersection of Logansport Bypass RD & ST RD 25, follow ST RD 25 south 5 miles to Clymers, Indiana. Tracts 1-5 are located south of ST RD 25, access via CR 400S off of ST RD 25 by driving east through Clymers. Turn south on CR 400W just east of the fire station, tracts 1 & 2 are located on the west side of CR 400W. Follow CR 400W south to the intersection of CR 500S (Cass County) and turn west, proceed 1 mile, tract 3 will be located on the north side of the road. Tract 4 is located on the south side of E CR 1000N in Carroll County and on the west side of North CR 300E. Proceed south 1 mile to East CR 900N on N 300E, turn west and proceed 1 mile to North CR 225E. Turn north and proceed ½ mile to tract 5 located on the east side of CR 225E (dead end road). Tract 6 is located on the north side of ST RD 25 in Cass County. From CR 400S & ST RD 25 in Cass County turn west on CR 400S and drive 1 mile to CR 500W, turn south and drive ½ mile to dead end cul-de-sac, tract 6 is located on the east side of CR 500W. Clymers, Indiana is easily identified by the operating Ethanol production facility that is clearly visible several miles away that makes for a very distinguished landmark.