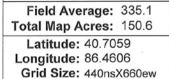

The above legend is not necessarily indicative of what level of soil pH is needed in your field, but rather is a guideline for grouping like samples.

Field Average: 6.2 Total Map Acres: 150.6

Latitude: 40.7059 Longitude: 86.4606 Grid Size: 440nsX660ew

The above legend is not necessarily indicative of what level of phosphorous is needed in your field, but rather is a guideline for grouping like samples.

Field Average: 52.1 Total Map Acres: 150.6

Latitude: 40.7059 Longitude: 86.4606 Grid Size: 440nsX660ew