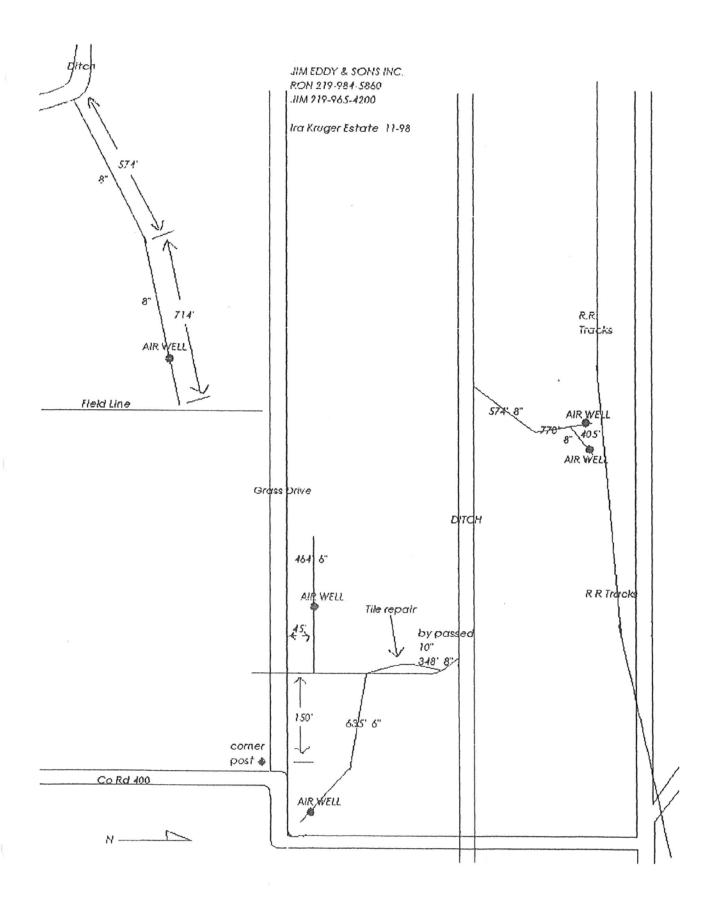

#### **PROPERTY DIRECTIONS:**

From Lafayette, Indiana: At the intersection of I-65 & ST RD 25 follow ST RD 25 north 26 miles to Clymers, Indiana. From Logansport, Indiana at the intersection of Logansport Bypass RD & ST RD 25, follow ST RD 25 south 5 miles to Clymers, Indiana. Tracts 1-5 are located south of ST RD 25, access via CR 400S off of ST RD 25 by driving east through Clymers. Turn south on CR 400W just east of the fire station, tracts 1 & 2 are located on the west side of CR 400W. Follow CR 400W south to the intersection of CR 500S (Cass County) and turn west, proceed 1 mile, tract 3 will be located on the north side of the road. Tract 4 is located on the south side of E CR 1000N in Carroll County and on the west side of North CR 300E. Proceed south 1 mile to East CR 900N on N 300E, turn west and proceed 1 mile to North CR 225E. Turn north and proceed ½ mile to tract 5 located on the east side of CR 225E (dead end road). Tract 6 is located on the north side of ST RD 25 in Cass County. From CR 400S & ST RD 25 in Cass County turn west on CR 400S and drive 1 mile to CR 500W, turn south and drive ½ mile to dead end cul-de-sac, tract 6 is located on the east side of CR 500W. Clymers, Indiana is easily identified by the operating Ethanol production facility that is clearly visible several miles away that makes for a very distinguished landmark.