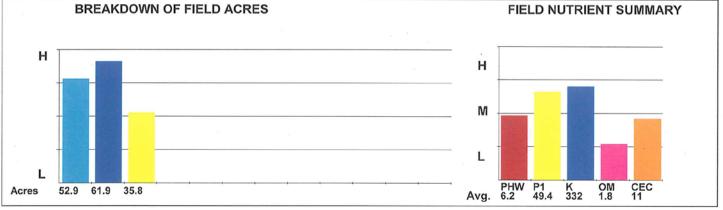

The above legend is not necessarily indicative of what level of soil pH is needed in your field, but rather is a guideline for grouping like samples.

Field Average: 6.2 Total Map Acres: 150.6

Latitude: 40.7059 Longitude: 86.4606 Grid Size: 440nsX660ew

The above legend is not necessarily indicative of what level of phosphorous is needed in your field, but rather is a guideline for grouping like samples.

Field Average: 52.1 Total Map Acres: 150.6

Latitude: 40.7059 Longitude: 86.4606 Grid Size: 440nsX660ew