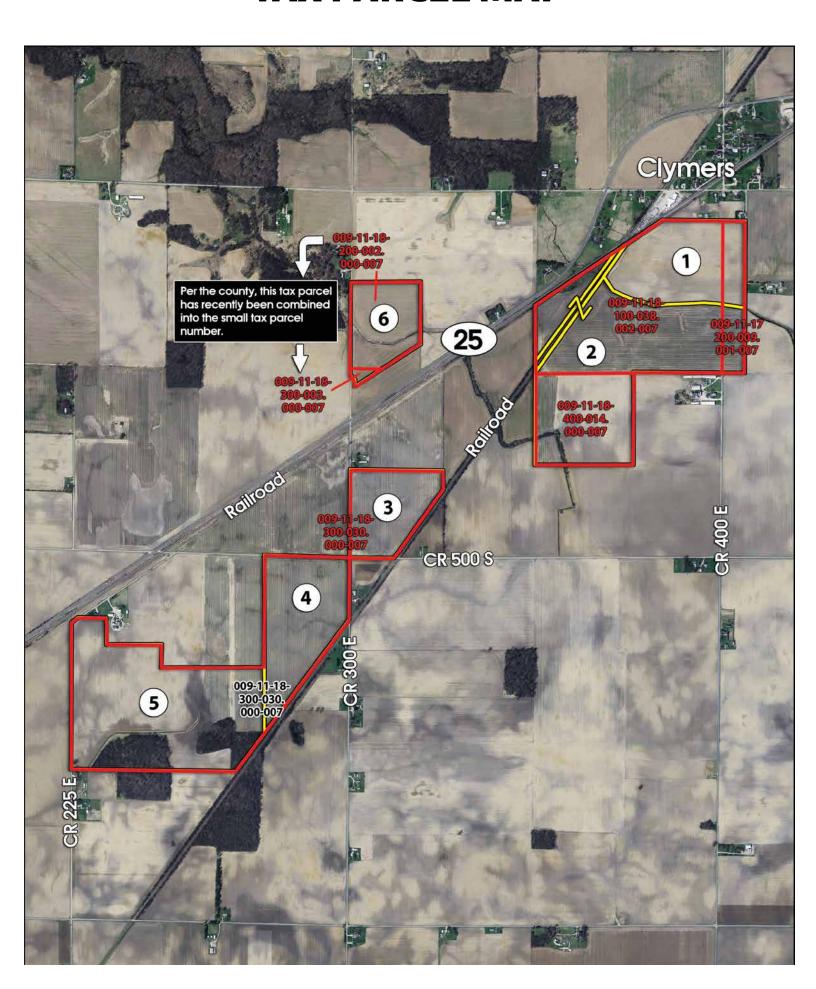

## **AREA & TRACT MAPS**

#### **PROPERTY DIRECTIONS:**

From Lafayette, Indiana: At the intersection of I-65 & ST RD 25 follow ST RD 25 north 26 miles to Clymers, Indiana. From Logansport, Indiana at the intersection of Logansport Bypass RD & ST RD 25, follow ST RD 25 south 5 miles to Clymers, Indiana. Tracts 1-5 are located south of ST RD 25, access via CR 400S off of ST RD 25 by driving east through Clymers. Turn south on CR 400W just east of the fire station, tracts 1 & 2 are located on the west side of CR 400W. Follow CR 400W south to the intersection of CR 500S (Cass County) and turn west, proceed 1 mile, tract 3 will be located on the north side of the road. Tract 4 is located on the south side of E CR 1000N in Carroll County and on the west side of North CR 300E. Proceed south 1 mile to East CR 900N on N 300E, turn west and proceed 1 mile to North CR 225E. Turn north and proceed ½ mile to tract 5 located on the east side of CR 225E (dead end road). Tract 6 is located on the north side of ST RD 25 in Cass County. From CR 400S & ST RD 25 in Cass County turn west on CR 400S and drive 1 mile to CR 500W, turn south and drive ½ mile to dead end cul-de-sac, tract 6 is located on the east side of CR 500W. Clymers, Indiana is easily identified by the operating Ethanol production facility that is clearly visible several miles away that makes for a very distinguished landmark.