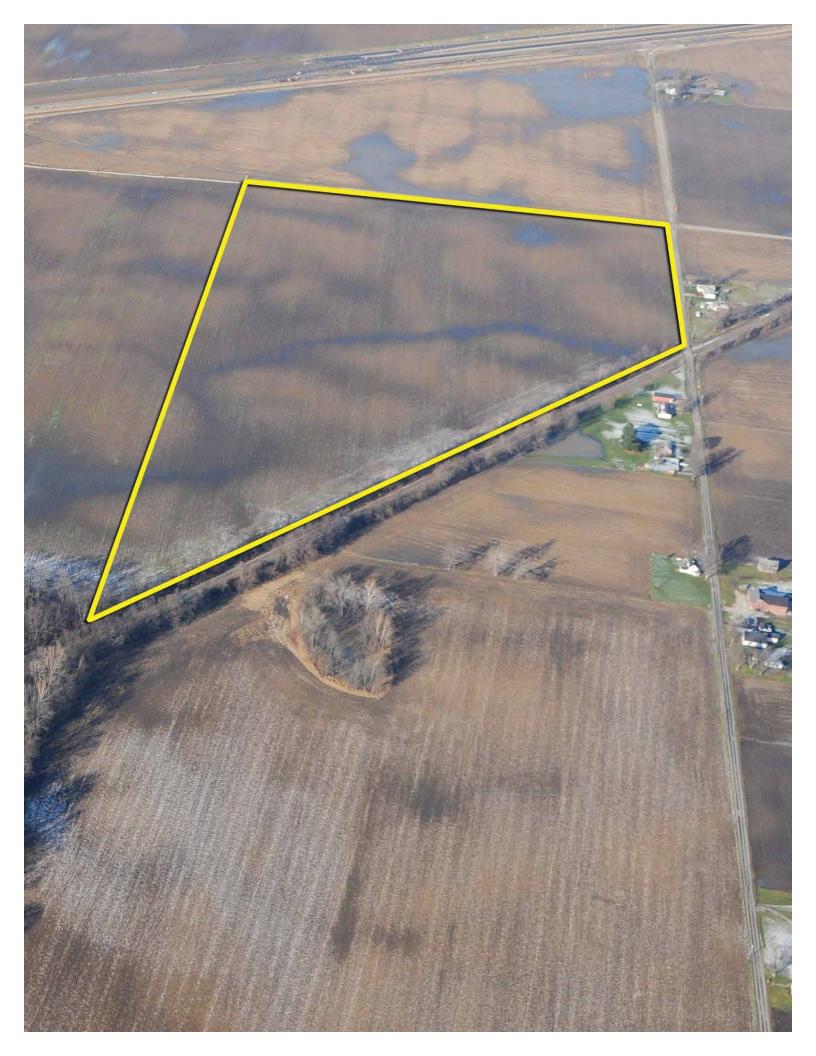

## **AREA & TRACT MAPS**

#### **PROPERTY DIRECTIONS:**

From Lafayette, Indiana: At the intersection of I-65 & ST RD 25 follow ST RD 25 north 26 miles to Clymers, Indiana. From Logansport, Indiana at the intersection of Logansport Bypass RD & ST RD 25, follow ST RD 25 south 5 miles to Clymers, Indiana. Tracts 1-5 are located south of ST RD 25, access via CR 400S off of ST RD 25 by driving east through Clymers. Turn south on CR 400W just east of the fire station, tracts 1 & 2 are located on the west side of CR 400W. Follow CR 400W south to the intersection of CR 500S (Cass County) and turn west, proceed 1 mile, tract 3 will be located on the north side of the road. Tract 4 is located on the south side of E CR 1000N in Carroll County and on the west side of North CR 300E. Proceed south 1 mile to East CR 900N on N 300E, turn west and proceed 1 mile to North CR 225E. Turn north and proceed ½ mile to tract 5 located on the east side of CR 225E (dead end road). Tract 6 is located on the north side of ST RD 25 in Cass County. From CR 400S & ST RD 25 in Cass County turn west on CR 400S and drive 1 mile to CR 500W, turn south and drive ½ mile to dead end cul-de-sac, tract 6 is located on the east side of CR 500W. Clymers, Indiana is easily identified by the operating Ethanol production facility that is clearly visible several miles away that makes for a very distinguished landmark.

#### **Aerial Map**

map center: 40° 41' 44.16, 86° 27' 51.2 scale: 1:17368

24-26N-1W **Carroll County** Indiana

5/27/2008