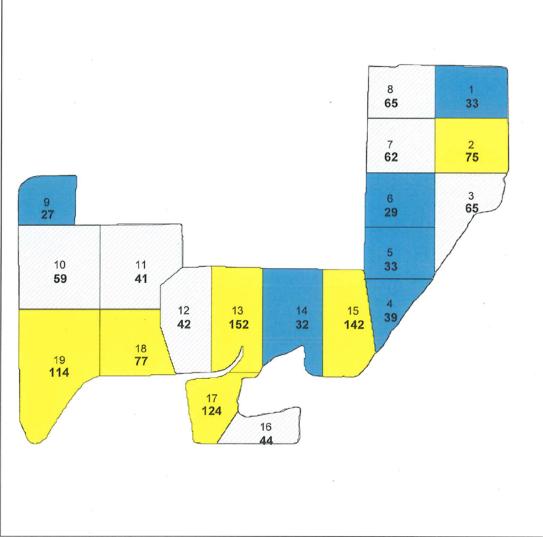

# SOIL MAPS/SOIL TESTS

State: Indiana
County: Cass

Location: 18-26N-1E

Township: Clinton

Acres: **371** 

Date: 5/10/2013

Field borders provided by Farm Service Agency as of 5/21/2008. Soils data provided by USDA and NRCS.

Maps provided by:

©AgriData, Inc 2012 www.AgriDataInc.com

| Code | Soil Description                                              | Acres | Percent of field | Non-Irr<br>Class<br>Legend | Non-Irr<br>Class | Corn  | Grass<br>legume<br>hay | Pasture | Soybeans | Winter<br>wheat |
|------|---------------------------------------------------------------|-------|------------------|----------------------------|------------------|-------|------------------------|---------|----------|-----------------|
| Су   | Cyclone silt loam                                             | 100.8 | 27.2%            |                            | llw              | 190   | 6.3                    | 12.5    | 54       | 76              |
| FcA  | Fincastle silt loam, 0 to 3 percent slopes                    | 90.5  | 24.4%            |                            | llw              | 165   | 5.4                    | 10.9    | 54       | 74              |
| KgA  | Kendall-Fincastle silt loams, 0 to 1 percent slopes           | 78.2  | 21.1%            |                            | lle              | 158   | 5.2                    | 10.4    | 52       | 71              |
| Cz   | Cyclone silty clay loam                                       | 63.6  | 17.1%            |                            | llw              | 190   | 6.3                    | 12.5    | 54       | 76              |
| MnC2 | Miami silt loam, 6 to 12 percent slopes, eroded               | 14.8  | 4.0%             |                            | IIIe             | 130   | 4.3                    | 8.6     | 46       | 59              |
| RuB  | Russell silt loam, 2 to 6 percent slopes                      | 10.3  | 2.8%             |                            | lle              | 140   | 4.6                    | 9.2     | 49       | 70              |
| Pb   | Palms muck, drained                                           | 4.2   | 1.1%             |                            | IIIw             | 133   | 4.4                    | 8.8     | 34       | 53              |
| Pk   | Pella silty clay loam                                         | 3.3   | 0.9%             |                            | llw              | 175   | 5.8                    | 11.6    | 49       | 70              |
| ObA  | Oakville loamy fine sand, 0 to 3 percent slopes               | 2.9   | 0.8%             |                            | IVs              | 85    | 2.8                    | 5.6     | 30       | 38              |
| RrB2 | Rockfield-Williamstown complex, 1 to 6 percent slopes, eroded | 1.4   | 0.4%             |                            | lle              | 147   | 4.9                    | 9.7     | 52       | 66              |
| RuC  | Russell silt loam, 6 to 12 percent slopes                     | 1     | 0.3%             |                            | IIIe             | 130   | 4.3                    | 8.6     | 46       | 65              |
|      | Weighted Averag                                               |       |                  |                            |                  | 171.6 | 5.7                    | 11.3    | 52.7     | 73              |