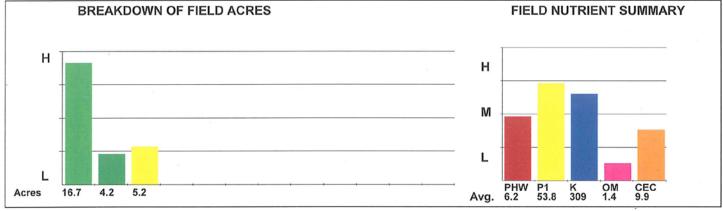

#### **Sparks Soil Testing Laboratory**

1200 N Kickapoo St PO Box 841 Lincoln, IL 62656 217-735-4233 217-732-4626

**Customer: Farmland Management Services** 

Field: 95

Acres: 26.1 Description: Cass 25 Field-3

# Samples: 6

Date tested: 11/08/2011

County: Cass

Township: Range:

Section:

Soil Test Report

| oon root toport |          |     |       |          |           |     |           |           |           |      |      |      |           |           |
|-----------------|----------|-----|-------|----------|-----------|-----|-----------|-----------|-----------|------|------|------|-----------|-----------|
| Sample ID       | Sample # | Phw | Phb · | <u>P</u> | <u>P2</u> | K   | <u>Ca</u> | <u>Mg</u> | <u>om</u> | CEC  | %Ca  | %Mg  | <u>%H</u> | <u>%K</u> |
| 1               | 1        | 5.3 |       | 25       |           | 327 | 1620      | 310       | 1.4       | 10.8 | 37.6 | 12.0 | 46.5      | 3.9       |
| 2               | 2        | 6.4 |       | 112      |           | 636 | 2531      | 487       | 1.4       | 9.7  | 65.4 | 21.0 | 5.2       | 8.4       |
| 3               | 3        | 6.2 |       | 36       |           | 239 | 2339      | 442       | 1.3       | 9.0  | 65.0 | 20.5 | 11.1      | 3.4       |
| 4               | 4        | 6.4 |       | 65       |           | 199 | 3124      | 591       | 1.8       | 11.0 | 70.8 | 22.3 | 4.5       | 2.3       |
| 5               | 5        | 6.3 |       | 59       |           | 263 | 2718      | 544       | 1.6       | 10.4 | 65.3 | 21.8 | 9.6       | 3.2       |
| 6               | 6        | 6.6 |       | 26       |           | 191 | 2378      | 456       | 1.1       | 8.6  | 69.2 | 22.1 | 5.8       | 2.9       |
| Av              | erages   | 6.2 | 0.0   | 54       | 0         | 309 | 2452      | 472       | 1.4       | 9.9  | 62.2 | 20.0 | 13.8      | 4.0       |