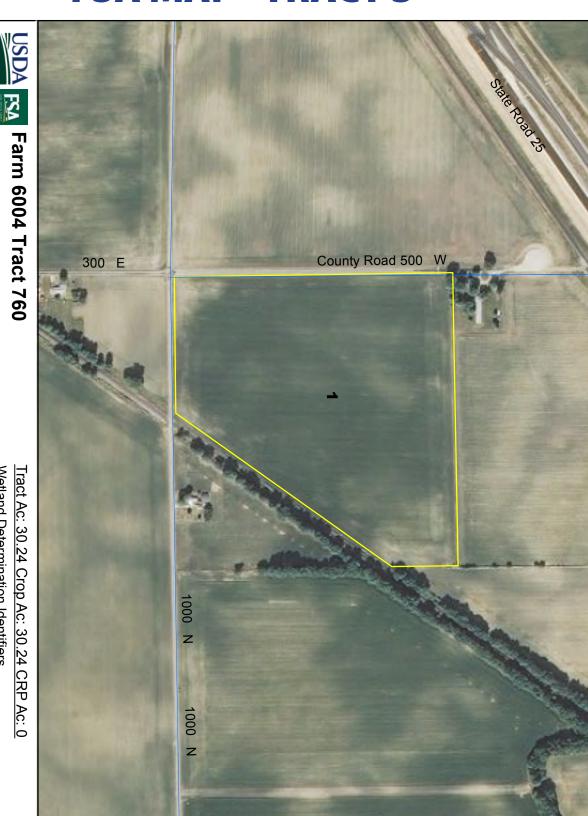

| 0.0               |                  | 0.0            |              |
| Crop                  | Base<br>Acreage       | Direct<br>Yield         | CC<br>Yield | CCC-505<br>CRP Reduction | PTPP<br>Reduction | CRP<br>Reduction | CRP<br>Pending | CRP<br>Yield |
| CORN                  | 76.8                  | 111                     | 152         | 0.0                      | 0.0               | 0.0              | 0.0            | 0            |
| SOYBEANS              | 71.8                  | 43                      | 51          | 0.0                      | 0.0               | 0.0              | 0.0            | 0            |

Total Base Acres: 148.6

Owners: FARMLAND MANAGEMENT SERVICES

Other Producers: SCOTT A SCHULER MICHAEL T SCHULER

# **FSA MAP - TRACT 3**



and attached maps) for exact wetland boundaries and determinations, or contact NRCS. Roads layer provided by Dynamap/2000 Tele Atlas Disclaimer: Wetland indentifiers do not represent the size, shape, or specific determination of the area. Refer to your original determination (CPA-026 Farm Service Agency Cass County, IN

170

680

1,020

United States Department of Agriculture 10/25/2012

Wetland Determination Identifiers

Restricted Use
Limited Restrictions

CLU Boundary

| CRP Boundary

Exempt from Conservation Compliance Provisions

2012 IMAGERY

1: 30.24 N

# **FSA FORM 156EZ - TRACT 3**

**FARM: 6004** 

Indiana U.S. Department of Agriculture Prepared: 5/10/13 10:28 AM

CassFarm Service AgencyCrop Year:2012Report ID: FSA-156EZAbbreviated 156 Farm RecordPage:1 of 2

 Operator Name
 Fa