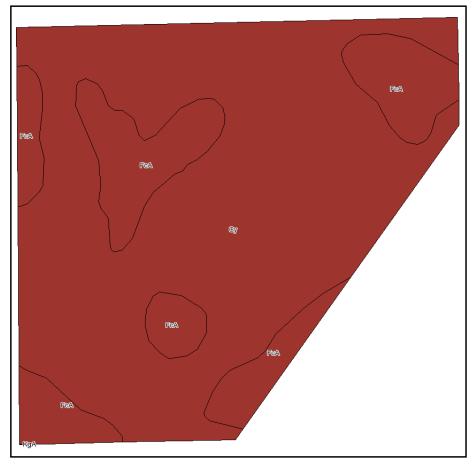

# SOIL MAPS/SOIL TESTS

State: Indiana
County: Cass

Location: 18-26N-1E

Township: Clinton

Acres: **371** 

Date: 5/10/2013

Field borders provided by Farm Service Agency as of 5/21/2008. Soils data provided by USDA and NRCS.

Maps provided by:

©AgriData, Inc 2012 www.AgriDataInc.com

| Code | Soil Description                                              | Acres | Percent of field | Non-Irr<br>Class<br>Legend | Non-Irr<br>Class | Corn  | Grass<br>legume<br>hay | Pasture | Soybeans | Winter<br>wheat |
|------|---------------------------------------------------------------|-------|------------------|----------------------------|------------------|-------|------------------------|---------|----------|-----------------|
| Су   | Cyclone silt loam                                             | 100.8 | 27.2%            |                            | llw              | 190   | 6.3                    | 12.5    | 54       | 76              |
| FcA  | Fincastle silt loam, 0 to 3 percent slopes                    | 90.5  | 24.4%            |                            | llw              | 165   | 5.4                    | 10.9    | 54       | 74              |
| KgA  | Kendall-Fincastle silt loams, 0 to 1 percent slopes           | 78.2  | 21.1%            |                            | lle              | 158   | 5.2                    | 10.4    | 52       | 71              |
| Cz   | Cyclone silty clay loam                                       | 63.6  | 17.1%            |                            | llw              | 190   | 6.3                    | 12.5    | 54       | 76              |
| MnC2 | Miami silt loam, 6 to 12 percent slopes, eroded               | 14.8  | 4.0%             |                            | IIIe             | 130   | 4.3                    | 8.6     | 46       | 59              |
| RuB  | Russell silt loam, 2 to 6 percent slopes                      | 10.3  | 2.8%             |                            | lle              | 140   | 4.6                    | 9.2     | 49       | 70              |
| Pb   | Palms muck, drained                                           | 4.2   | 1.1%             |                            | IIIw             | 133   | 4.4                    | 8.8     | 34       | 53              |
| Pk   | Pella silty clay loam                                         | 3.3   | 0.9%             |                            | llw              | 175   | 5.8                    | 11.6    | 49       | 70              |
| ObA  | Oakville loamy fine sand, 0 to 3 percent slopes               | 2.9   | 0.8%             |                            | IVs              | 85    | 2.8                    | 5.6     | 30       | 38              |
| RrB2 | Rockfield-Williamstown complex, 1 to 6 percent slopes, eroded | 1.4   | 0.4%             |                            | lle              | 147   | 4.9                    | 9.7     | 52       | 66              |
| RuC  | Russell silt loam, 6 to 12 percent slopes                     | 1     | 0.3%             |                            | IIIe             | 130   | 4.3                    | 8.6     | 46       | 65              |
|      | Weighted Averag                                               |       |                  |                            |                  | 171.6 | 5.7                    | 11.3    | 52.7     | 73              |