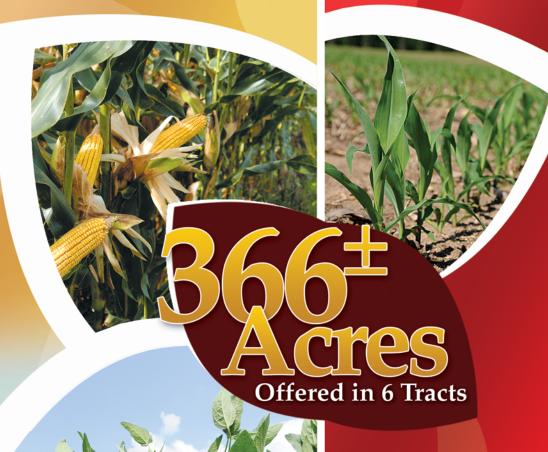

**MAJOR INDIANA FARMLAND** 

# AUCTION

**CARROLL & CASS COUNTIES** 

CLYMERS, INDIANA S.W. OF LOGANSPORT FRONTAGE ON SR 25

**Mostly Cropland Acres** 

**Productive Soils** 

**Investment Potential** 

Tracts from 28 to 107 Acres