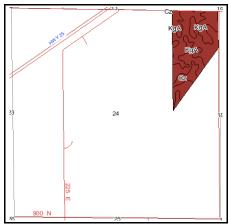

# SOIL MAPS/SOIL TESTS

State: Indiana
County: Cass

Location: 18-26N-1E

Township: Clinton

Acres: **371** 

Date: 5/10/2013

Field borders provided by Farm Service Agency as of 5/21/2008. Soils data provided by USDA and NRCS.

Maps provided by:

©AgriData, Inc 2012 www.AgriDataInc.com

| Code | Soil Description                                              | Acres | Percent of field | Non-Irr<br>Class<br>Legend | Non-Irr<br>Class | Corn  | Grass<br>legume<br>hay | Pasture | Soybeans | Winter<br>wheat |
|------|---------------------------------------------------------------|-------|------------------|----------------------------|------------------|-------|------------------------|---------|----------|-----------------|
| Су   | Cyclone silt loam                                             | 100.8 | 27.2%            |                            | llw              | 190   | 6.3                    | 12.5    | 54       | 76              |
| FcA  | Fincastle silt loam, 0 to 3 percent slopes                    | 90.5  | 24.4%            |                            | llw              | 165   | 5.4                    | 10.9    | 54       | 74              |
| KgA  | Kendall-Fincastle silt loams, 0 to 1 percent slopes           | 78.2  | 21.1%            |                            | lle              | 158   | 5.2                    | 10.4    | 52       | 71              |
| Cz   | Cyclone silty clay loam                                       | 63.6  | 17.1%            |                            | llw              | 190   | 6.3                    | 12.5    | 54       | 76              |
| MnC2 | Miami silt loam, 6 to 12 percent slopes, eroded               | 14.8  | 4.0%             |                            | IIIe             | 130   | 4.3                    | 8.6     | 46       | 59              |
| RuB  | Russell silt loam, 2 to 6 percent slopes                      | 10.3  | 2.8%             |                            | lle              | 140   | 4.6                    | 9.2     | 49       | 70              |
| Pb   | Palms muck, drained                                           | 4.2   | 1.1%             |                            | IIIw             | 133   | 4.4                    | 8.8     | 34       | 53              |
| Pk   | Pella silty clay loam                                         | 3.3   | 0.9%             |                            | llw              | 175   | 5.8                    | 11.6    | 49       | 70              |
| ObA  | Oakville loamy fine sand, 0 to 3 percent slopes               | 2.9   | 0.8%             |                            | IVs              | 85    | 2.8                    | 5.6     | 30       | 38              |
| RrB2 | Rockfield-Williamstown complex, 1 to 6 percent slopes, eroded | 1.4   | 0.4%             |                            | lle              | 147   | 4.9                    | 9.7     | 52       | 66              |
| RuC  | Russell silt loam, 6 to 12 percent slopes                     | 1     | 0.3%             |                            | IIIe             | 130   | 4.3                    | 8.6     | 46       | 65              |
|      | Weighted Averag                                               |       |                  |                            |                  | 171.6 | 5.7                    | 11.3    | 52.7     | 73              |