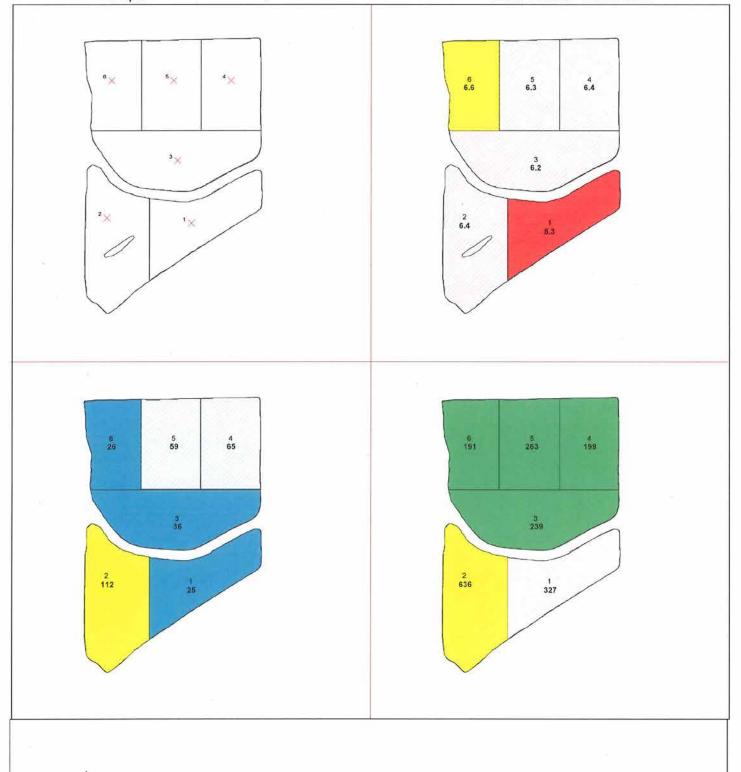

## **AREA & TRACT MAPS**

#### **Aerial Map**

map center: 40° 41' 44.16, 86° 27' 51.2 scale: 1:17368

24-26N-1W **Carroll County** Indiana

5/27/2008

# SOIL MAPS/SOIL TESTS

State: Indiana
County: Cass

Location: 18-26N-1E

Township: Clinton

Acres: **371** 

Date: 5/10/2013

Field borders provided by Farm Service Agency as of 5/21/2008. Soils data provided by USDA and NRCS.