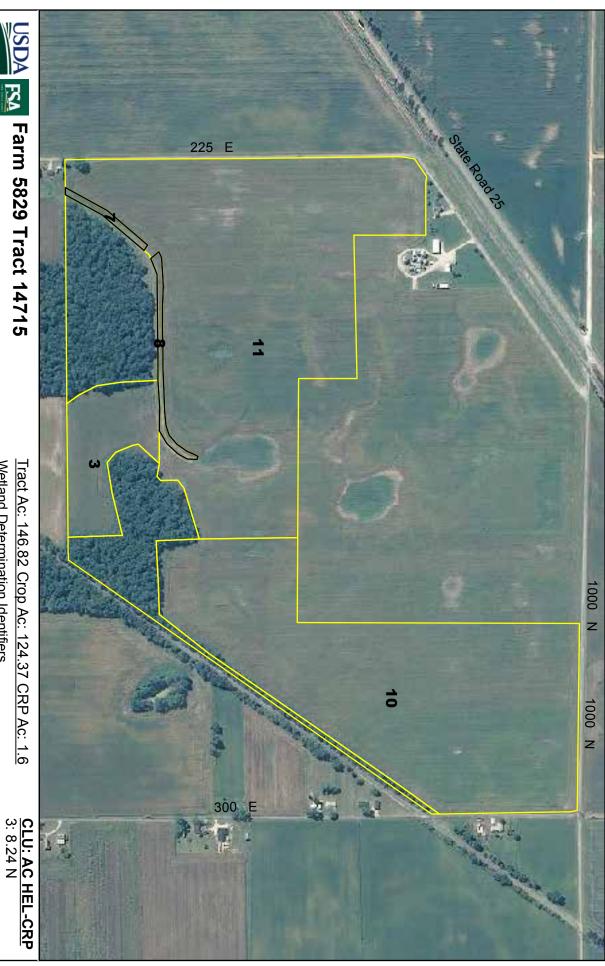

| CRP |

| Crop     | Base<br>Acreage | Direct<br>Yield | CC<br>Yield | CCC-505<br>CRP Reduction | PTPP<br>Reduction | CRP<br>Reduction | CRP<br>Pending | CRP<br>Yield |
|----------|-----------------|-----------------|-------------|--------------------------|-------------------|------------------|----------------|--------------|
| CORN     | 76.8            | 111             | 152         | 0.0                      | 0.0               | 0.0              | 0.0            | 0            |
| SOYBEANS | 71.8            | 43              | 51          | 0.0                      | 0.0               | 0.0              | 0.0            | 0            |

Total Base Acres: 148.6

Owners: FARMLAND MANAGEMENT SERVICES

Other Producers: SCOTT A SCHULER MICHAEL T SCHULER

# FSA MAP - TRACTS 4 & 5



United States Department of Agriculture USDA Farm Service Agency Carroll County, IN 230 460 FSA Farm 5829 Tract 14715 920

1,840

Wetland Determination Identifiers Tract Ac: 146.82 Crop Ac: 124.37 CRP Ac: 1.6

Restricted Use

CLU Boundary

8: 1.1 N-8A/21

7: 0.5 N-8A/19

Limited Restrictions

Exempt from Conservation Compliance Provisions

CRP Boundary

10: 53.28 N

11: 61.25 N

and attached maps) for exact wetland boundaries and determinations, or contact NRCS. Roads layer provided by Dynamap/2000 Tele Atlas. Disclaimer: Wetland indentifiers do not represent the size, shape, or specific determination of the area. Refer to your original determination (CPA-026

11/21/2011

# **FSA FORM 156EZ - TRACTS 4 & 5**

Form: FSA-156EZ



United States Department of Agriculture Farm Service Agency