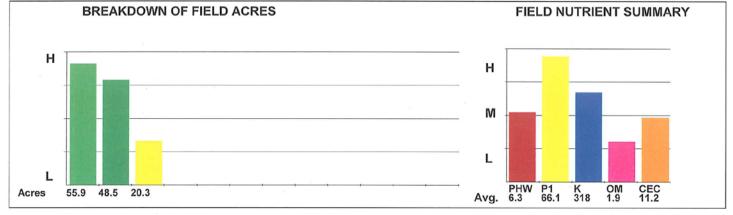

#### Soil Test Report

|           |          |            |        | Soil      | rest Rep           | ort |           |      |            |            |           |           |
|-----------|----------|------------|--------|-----------|--------------------|-----|-----------|------|------------|------------|-----------|-----------|
| Sample ID | Sample # | <u>Phw</u> | Phb P  | <u>P2</u> | <u>K</u> <u>Ca</u> | Mg  | <u>OM</u> | CEC  | <u>%Ca</u> | <u>%Mg</u> | <u>%H</u> | <u>%K</u> |
| 1         | 1        | 5.9        | 33     | ,         | 241 1988           | 371 | 1.2       |      | 50.0       | 47.5       | 20.7      | 0.5       |
| 1         | 2        |            |        |           |                    |     |           | 8.8  | 56.3       | 17.5       | 22.7      | 3.5       |
| 2         |          | 6.2        | 75     |           | 283 2784           |     | 1.9       | 10.5 | 66.3       | 20.8       | 9.5       | 3.5       |
| 3         | 3        | 6.4        | 65     |           | 3537               |     | 2.3       | 12.6 | 70.1       | 22.5       | 4.0       | 3.5       |
| 4         | 4        | 5.8        | 39     | 2         | 259 2465           | 473 | 1.9       | 11.0 | 56.2       | 18.0       | 22.8      | 3.0       |
| 5         | 5        | 6.0        | 33     |           | 264 2441           | 446 | 1.5       | 9.8  | 62.3       | 19.0       | 15.3      | 3.5       |
| 6         | 6        | 6.0        | 29     | 2         | 224 2513           | 479 | 1.5       | 10.1 | 62.4       | 19.8       | 14.9      | 2.9       |
| 7         | 7        | 6.2        | 62     | ;         | 374 2764           | 512 | 1.7       | 10.5 | 65.7       | 20.3       | 9.5       | 4.6       |
| 8         | 8        | 6.2        | 65     | 2         | 288 2559           | 503 | 1.5       | 9.9  | 64.9       | 21.3       | 10.1      | 3.7       |
| 9         | 9        | 6.4        | 27     |           | 303 2480           | 467 | 1.4       | 9.0  | 68.6       | 21.5       | 5.5       | 4.3       |
| 10        | 10       | 6.5        | 59     | 2         | 288 2936           | 571 | 1.7       | 10.6 | 69.3       | 22.5       | 4.7       | 3.5       |
| 11        | 11       | 6.4        | 41     | 3         | 313 2524           | 486 | 1.3       | 9.2  | 68.3       | 21.9       | 5.4       | 4.3       |
| 12        | 12       | 6.6        | 42     | 2         | 2566               | 519 | 1.3       | 9.5  | 67.9       | 22.9       | 5.3       | 4.0       |
| 13        | 13       | 6.7        | 152    | 3         | 346 5231           | 834 | 3.4       | 17.5 | 74.7       | 19.9       | 2.9       | 2.5       |
| 14        | 14       | 6.5        | 32     | 3         | 305 2637           | 523 | 1.4       | 9.7  | 68.2       | 22.6       | 5.2       | 4.0       |
| 15        | 15       | 6.7        | 142    | 3         | 324 4459           | 794 | 3.2       | 15.4 | 72.5       | 21.5       | 3.3       | 2.7       |
| 16        | 16       | 5.8        | 44     | 4         | 86 2013            | 381 | 1.5       | 9.7  | 51.7       | 16.3       | 25.7      | 6.4       |
| 17        | 17       | 6.3        | 124    |           | 22 4471            | 812 | 3.2       | 16.1 | 69.4       | 21.0       | 6.2       | 3.4       |
| 18        | 18       | 6.4        | 77     | 2         | 83 3156            | 637 | 2.0       | 11.4 | 69.2       | 23.3       | 4.4       | 3.2       |
| 19        | 19       | 6.2        | 114    | 4         | 15 2944            | 578 | 1.9       | 11.3 | 65.1       | 21.3       | 8.8       | 4.7       |
|           | Averages | 6.3        | 0.0 66 | 0 3       | 19 2972            | 557 | 1.9       | 11.2 | 65.7       | 20.7       | 9.8       | 3.7       |