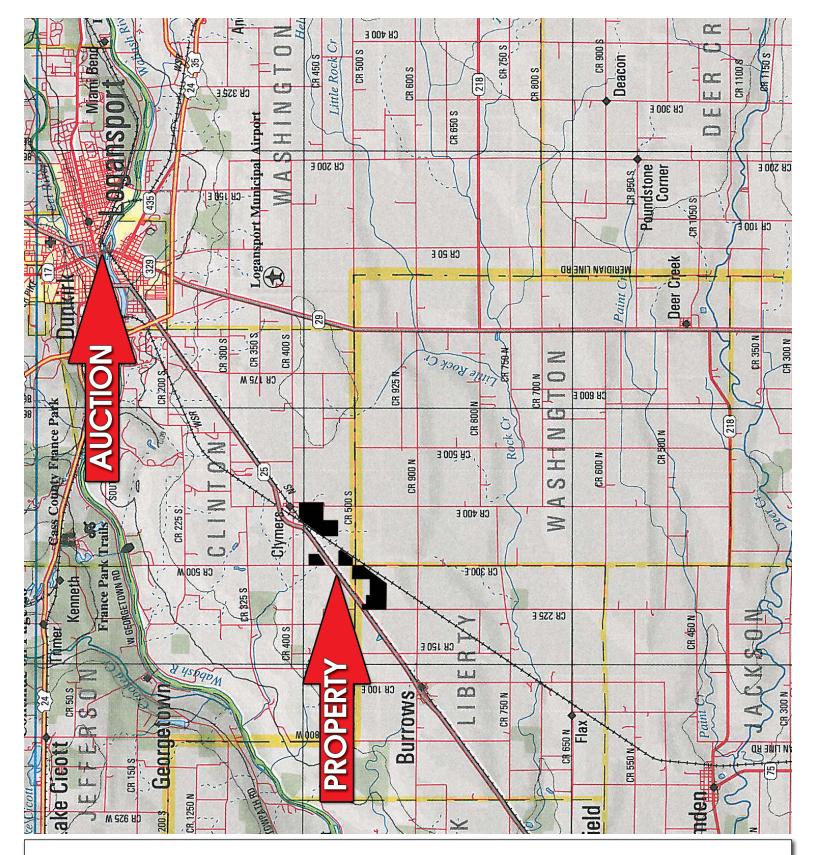

#### **PROPERTY DIRECTIONS:**

From Lafayette, Indiana: At the intersection of I-65 & ST RD 25 follow ST RD 25 north 26 miles to Clymers, Indiana. From Logansport, Indiana at the intersection of Logansport Bypass RD & ST RD 25, follow ST RD 25 south 5 miles to Clymers, Indiana. Tracts 1-5 are located south of ST RD 25, access via CR 400S off of ST RD 25 by driving east through Clymers. Turn south on CR 400W just east of the fire station, tracts 1 & 2 are located on the west side of CR 400W. Follow CR 400W south to the intersection of CR 500S (Cass County) and turn west, proceed 1 mile, tract 3 will be located on the north side of the road. Tract 4 is located on the south side of E CR 1000N in Carroll County and on the west side of North CR 300E. Proceed south 1 mile to East CR 900N on N 300E, turn west and proceed 1 mile to North CR 225E. Turn north and proceed ½ mile to tract 5 located on the east side of CR 225E (dead end road). Tract 6 is located on the north side of ST RD 25 in Cass County. From CR 400S & ST RD 25 in Cass County turn west on CR 400S and drive 1 mile to CR 500W, turn south and drive ½ mile to dead end cul-de-sac, tract 6 is located on the east side of CR 500W. Clymers, Indiana is easily identified by the operating Ethanol production facility that is clearly visible several miles away that makes for a very distinguished landmark.