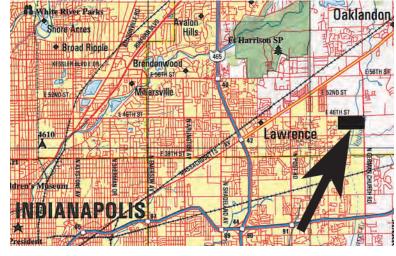

## **PROPERTY LOCATION:**

East side of Indianapolis, Indiana at City of Lawrence. Located at southwest corner of German Church Road and 46th Street, just south of fire station and 1 mile off Hwy 67 Pendleton Pike.