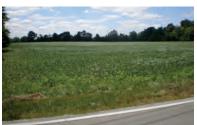

# **FEATURES INCLUDE:**

- 76.21± acres, Transition farmland, no buildings
- East side of Indianapolis, Indiana at City of Lawrence
- Near schools and residential development
- Zoned agricultural currently
- 2400± feet frontage on 46th Street and 1105± feet frontage, all usable, on German Church Road
- 68 acres cropland currently leased for \$10,200/yr. in 2013
- 2014 tenant's rights available until 2/15/2014, thereafter proposed lease rate of \$11,900/yr. to be assumed
- Pretty 8 acres stream/woods
- City water and sewer on German Church Road
- New roundabout planned at intersection