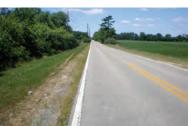

# **FEATURES INCLUDE:**

- 76.21± acres, Transition farmland, no buildings
- East side of Indianapolis, Indiana at City of Lawrence
- Near schools and residential development
- Zoned agricultural currently
- 2400± feet frontage on 46th Street and 1105± feet frontage, all usable, on German Church Road
- 68 acres cropland currently leased for \$10,200/yr. in 2013
- 2014 tenant's rights available until 2/15/2014, thereafter proposed lease rate of \$11,900/yr. to be assumed
- Pretty 8 acres stream/woods
- City water and sewer on German Church Road
- New roundabout planned at intersection