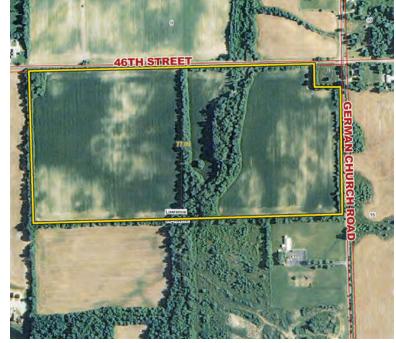

## **PROPERTY LOCATION:**

East side of Indianapolis, Indiana at City of Lawrence. Located at southwest corner of German Church Road and 46th Street, just south of fire station and 1 mile off Hwy 67 Pendleton Pike.

# **FEATURES INCLUDE:**

- 76.21± acres, Transition farmland, no buildings
- East side of Indianapolis, Indiana at City of Lawrence
- Near schools and residential development
- Zoned agricultural currently
- 2400± feet frontage on 46th Street and 1105± feet frontage, all usable, on German Church Road
- 68 acres cropland currently leased for \$10,200/yr. in 2013
- 2014 tenant's rights available until 2/15/2014, thereafter proposed lease rate of \$11,900/yr. to be assumed
- Pretty 8 acres stream/woods
- City water and sewer on German Church Road
- New roundabout planned at intersection