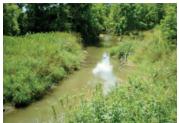

# **FEATURES INCLUDE:**

- 76.21± acres, Transition farmland, no buildings
- East side of Indianapolis, Indiana at City of Lawrence
- Near schools and residential development
- Zoned agricultural currently
- 2400± feet frontage on 46th Street and 1105± feet frontage, all usable, on German Church Road
- 68 acres cropland currently leased for \$10,200/yr. in 2013
- 2014 tenant's rights available until 2/15/2014, thereafter proposed lease rate of \$11,900/yr. to be assumed
- Pretty 8 acres stream/woods
- City water and sewer on German Church Road
- New roundabout planned at intersection