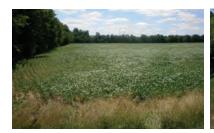

# **FEATURES INCLUDE:**

- 76.21± acres, Transition farmland, no buildings
- East side of Indianapolis, Indiana at City of Lawrence
- Near schools and residential development
- Zoned agricultural currently
- 2400± feet frontage on 46th Street and 1105± feet frontage, all usable, on German Church Road
- 68 acres cropland currently leased for \$10,200/yr. in 2013
- 2014 tenant's rights available until 2/15/2014, thereafter proposed lease rate of \$11,900/yr. to be assumed
- Pretty 8 acres stream/woods
- City water and sewer on German Church Road
- New roundabout planned at intersection