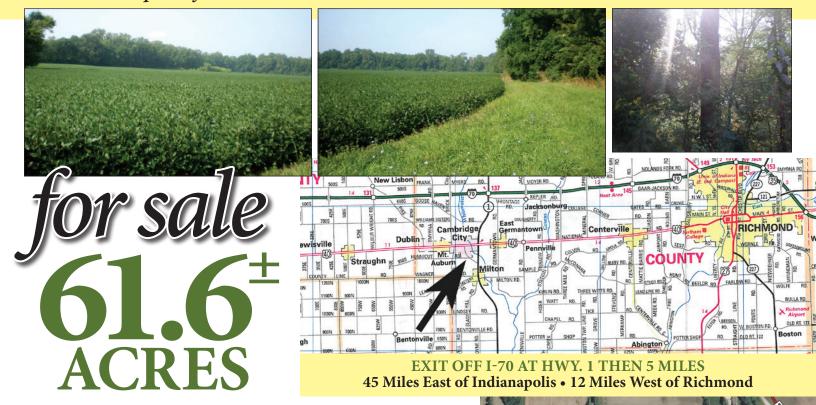

## Just South of Cambridge City in East Central Indiana

Deer Hunters Special for this Season • Great Combination Recreational Use & Investment Income

**PROPERTY LOCATION:** From Hwy. 1 and US 40 then 2 miles south on Hwy. 1 to Old Hwy. 1 (Boyd Road) right 1 mile to Hunnicut Road then left and 1/4 mile to lane on south side.

Just 5 miles off I-70 on Hwy. 1 at Cambridge City Exit.

## Just South of Cambridge City in East Central Indiana • 45 Miles East of Indianapolis