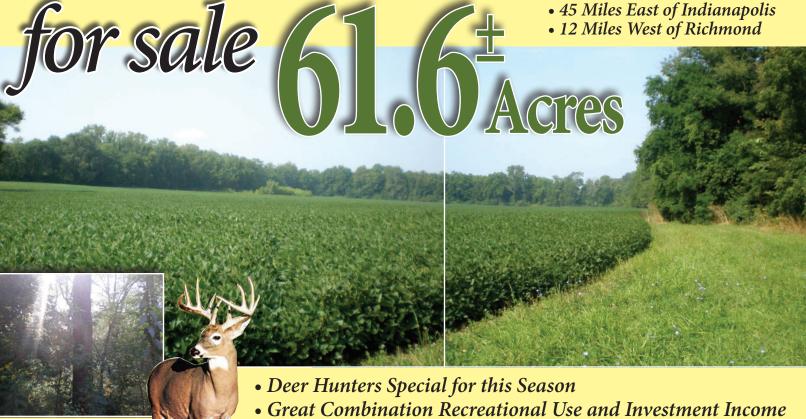

## Just South of Cambridge City in East Central Indiana

Deer Hunters Special for this Season • Great Combination Recreational Use & Investment Income

**PROPERTY LOCATION:** From Hwy. 1 and US 40 then 2 miles south on Hwy. 1 to Old Hwy. 1 (Boyd Road) right 1 mile to Hunnicut Road then left and 1/4 mile to lane on south side.

## **FEATURES INCLUDE:**

- Approx. 19.5 acres Classified Forest. Secluded Great deer habitat.
- 27 acres good bottom cropland.
- 14 acres pretty woodland. Timber potential.
- Fish, hunt and canoe here right on your land. Symond Creek on south line.
- Great building site on hill.
- \$4,000 crop income/year now.
- Electric to property.
- Seller to retain 2013 crop income.
- 2014 crop rights available.
- Listed at \$221,000 or \$3,587/acre
- Annual Taxes Est.: \$914/year in 2013
- Owner: Michael Kimm

## Just South of Cambridge City in East Central Indiana • 45 Miles East of Indianapolis