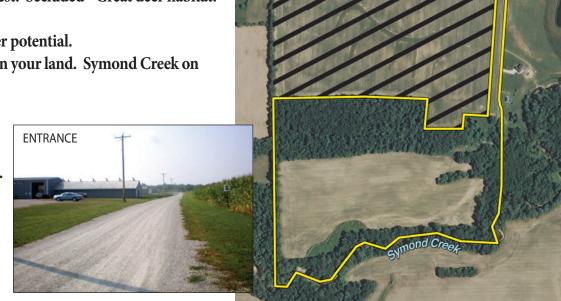

## **FEATURES INCLUDE:**

- Approx. 19.5 acres Classified Forest. Secluded Great deer habitat.
- 27 acres good bottom cropland.
- 14 acres pretty woodland. Timber potential.
- Fish, hunt and canoe here right on your land. Symond Creek on south line.
- Great building site on hill.
- \$4,000 crop income/year now.
- Electric to property.
- Seller to retain 2013 crop income.
- 2014 crop rights available.
- Listed at \$221,000 or \$3,587/acre
- Annual Taxes Est.: \$914/year in 2013
- Owner: Michael Kimm