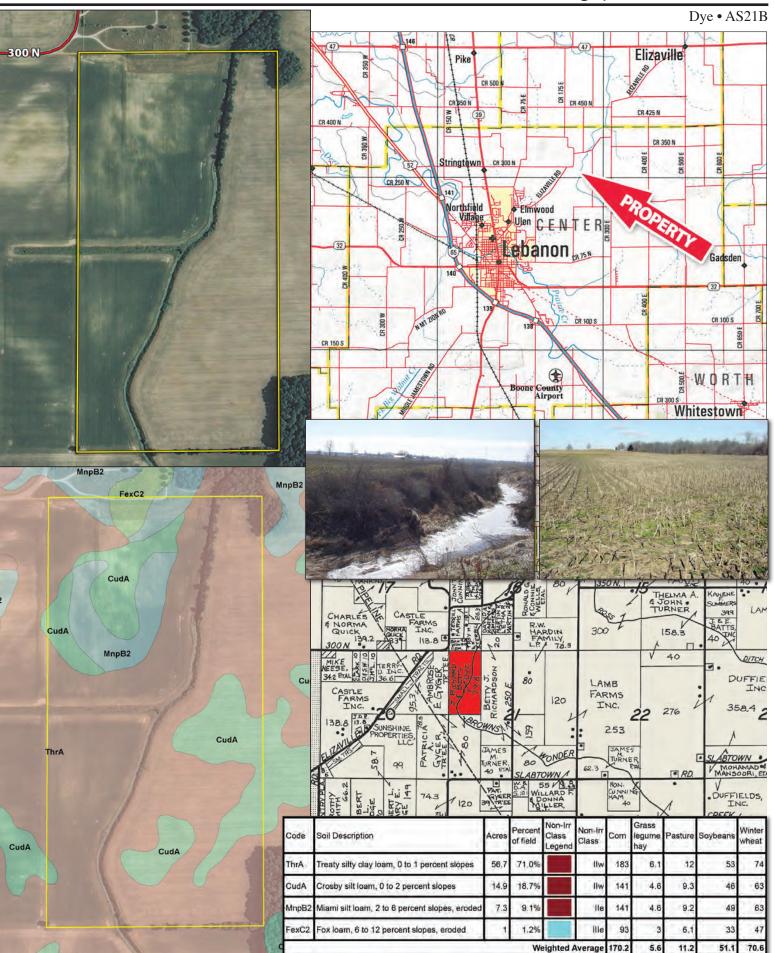

Type of Farm: Grain Total Acres: 80 Tillable Acres: 75.5± Roads & Waste: 4.5

SECTION: 21 TWP: Center COUNTY: Boone STATE: Indiana

**Reduced Price Per Acre:** \$8,750 **Reduced Price:** \$700,000 Owner: Richard Dye Address: 1211 Eastside, Springfield, OH CURRENT LEASE TERMS: 2013 DIRECTIONS TO PROPERTY: Approximately 2.

**DIRECTIONS TO PROPERTY:** Approximately 2 miles east of Lebanon, IN on SR 32 to CR 300E then 3<sup>3</sup>/<sub>4</sub> mile north to Elizaville Road, then southwest 1 mile to the property.

Possession Date: After 2013 harvest. Zoning: Ag Fencing: None

**IMPROVEMENTS:** None

| Soil Types             |        | Yield Index |
|------------------------|--------|-------------|
| Treaty silty clay loam | 52 Ac  | 183         |
| Crosby silt loam       | 15 Ac  | 141         |
| Miami silt loam        | 7.3 Ac | 141         |
| Fox loam               | 1 Ac   | 93          |
| Weighted Average       |        | 169.4       |