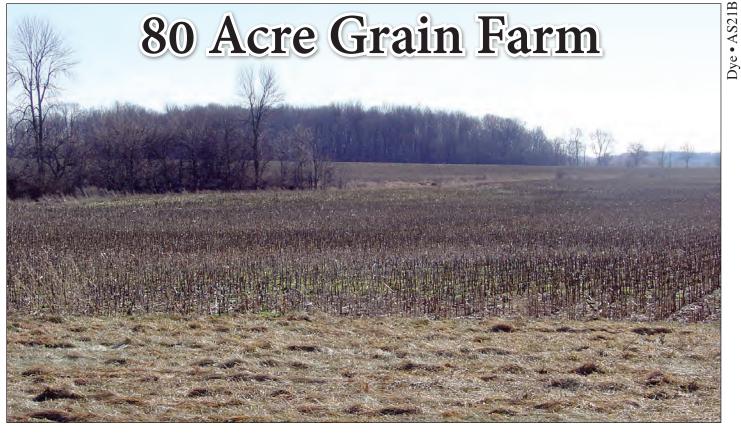

Type of Farm: Grain Total Acres: 80 Tillable Acres: 75.5± Roads & Waste: 4.5

SECTION: 21 TWP: Center COUNTY: Boone STATE: Indiana

**Reduced Price Per Acre:** \$8,750 **Reduced Price:** \$700,000 Owner: Richard Dye Address: 1211 Eastside, Springfield, OH CURRENT LEASE TERMS: 2013 DIRECTIONS TO PROPERTY: Approximately 2.

**IMPROVEMENTS:** None

| Soil Types             |        | Yield Index |
|------------------------|--------|-------------|
| Treaty silty clay loam | 52 Ac  | 183         |
| Crosby silt loam       | 15 Ac  | 141         |
| Miami silt loam        | 7.3 Ac | 141         |
| Fox loam               | 1 Ac   | 93          |
| Weighted Average       |        | 169.4       |