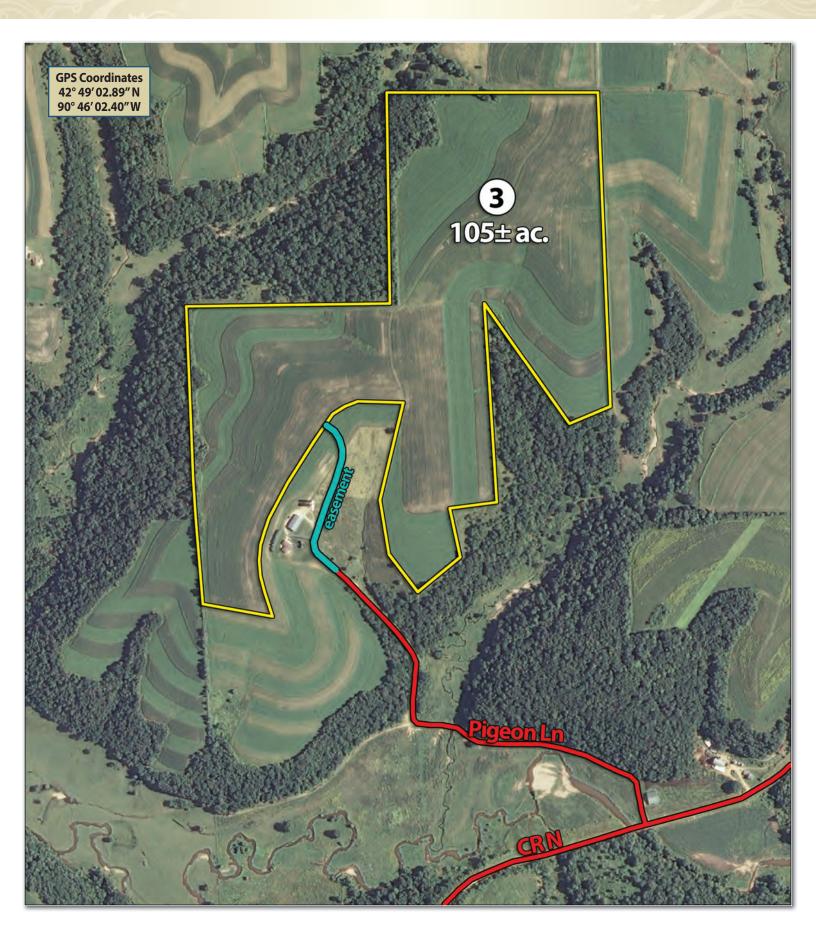

#### FARM B

**Tract 3: 105± Acres** mostly tillable. Access via easement per tract map. Approximately 101 acres tillable with Fayette & some Dubuque soils.