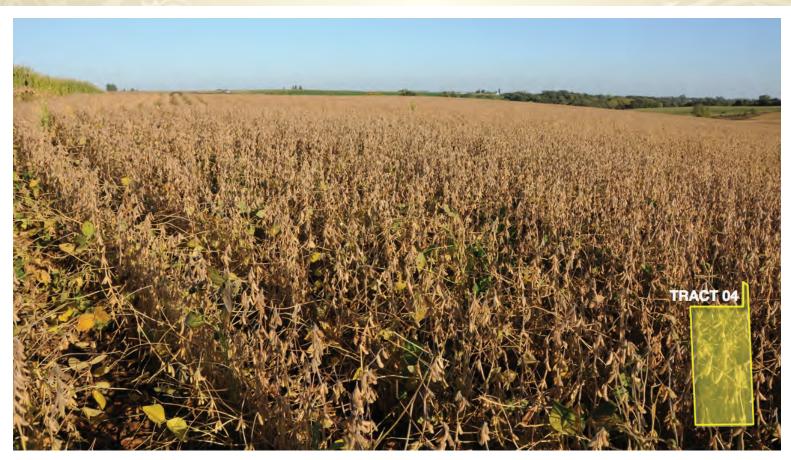

FARM C

Tract 4: 55± Acres mostly tillable with frontage on Slabtown Road. Approximately 51 acres tillable with Fayette, Tama and Dubuque soils.