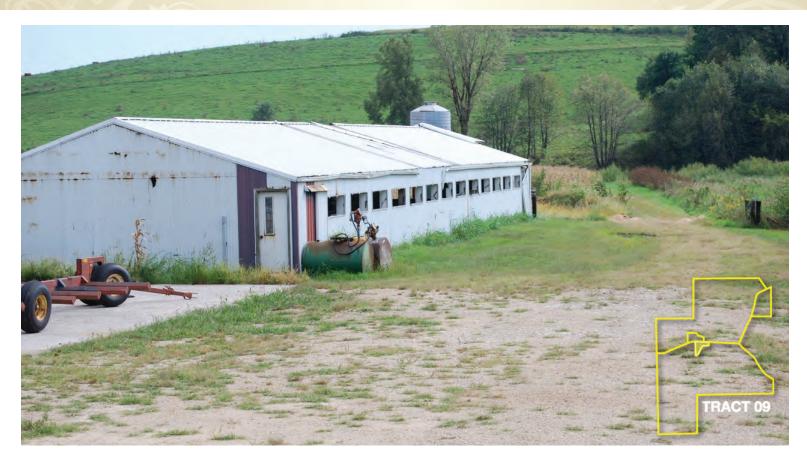

**FARM E - 318± Total Acres** 

Tract 9: 3± Acre tract including two machine sheds (32'x48' & 50'x96') and a 40'x128' open front shed.

FARM E - 318± Total Acres

Tract 10: 3± Acre tract including 4 bedroom home, garage and several buildings.