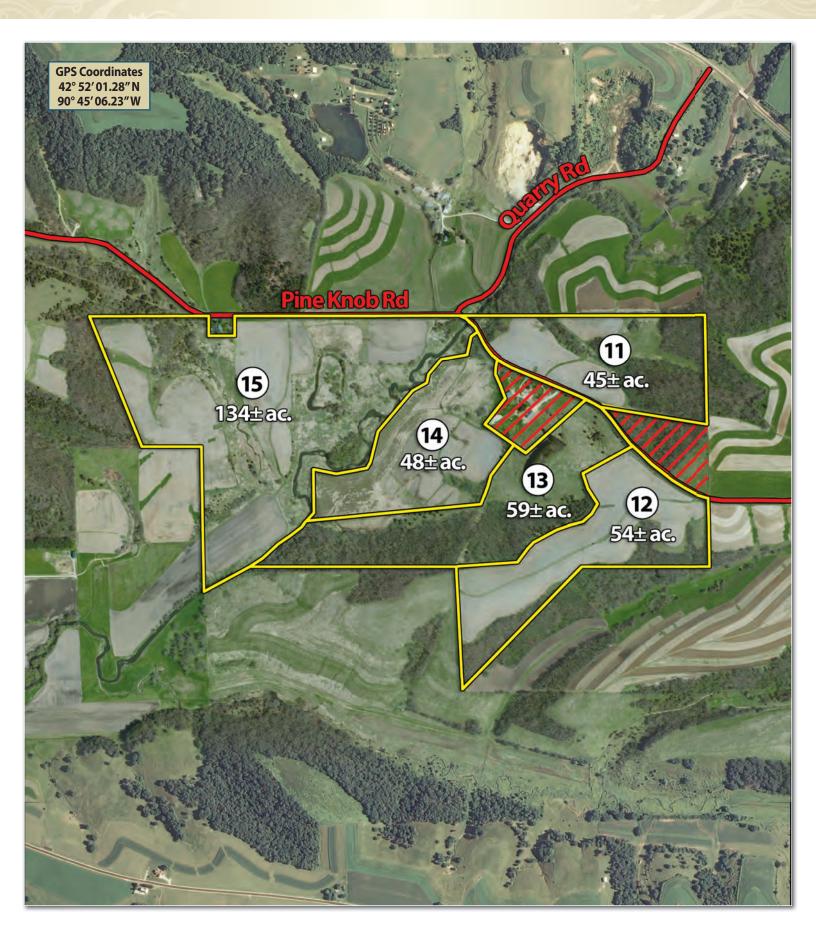

#### FARM F - 340± Total Acres

**Tract 11: 45**± **Acres** of a nice mix of woods, recreational land and building site potential with 25± acres tillable. Frontage on Pine Knob Road. 0.3 acres in CRP paying \$158.16/ac annually through 9-30-2016.

FARM F - 340± Total Acres

Tract 12: 54± Acres of a mix of tillable and woods with 45± acres tillable and frontage on Pine Knob Road.

FARM F - 340± Total Acres

**Tract 13:** 59± Acres of recreational land, pasture and woodland with excellent hunting potential. Frontage on Pine Knob Road.

**FARM F - 340± Total Acres** 

**Tract 14: 48± Acres** with 18± acres tillable ground with Arenzville soils. Frontage on Pine Knob Road. 21± Acres in CRP paying \$158.16/ac annually through 9-30-2016.

FARM F - 340± Total Acres

**Tract 15:** 134± Acres wooded and recreational land with balance being tillable, Dubuque & Fayette soils. 40.5 Acres in CRP paying \$96.10/ac annually and 5 acres paying \$158.16/ac annually, both through 9-30-2016.