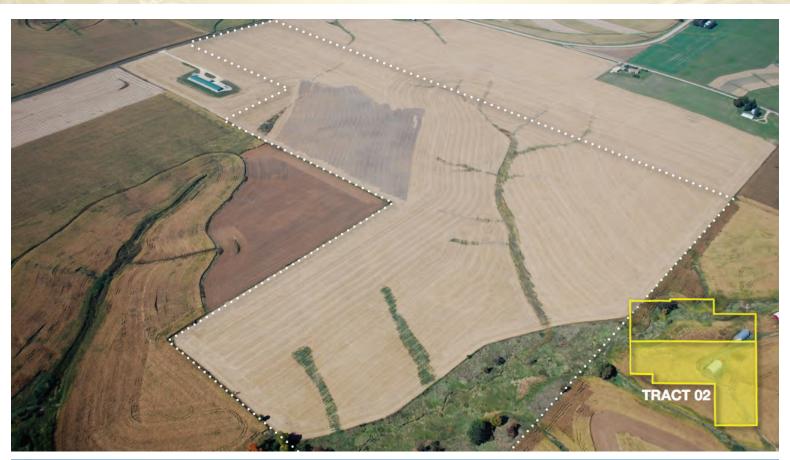

#### FARM B

**Tract 3: 105± Acres** mostly tillable. Access via easement per tract map. Approximately 101 acres tillable with Fayette & some Dubuque soils.