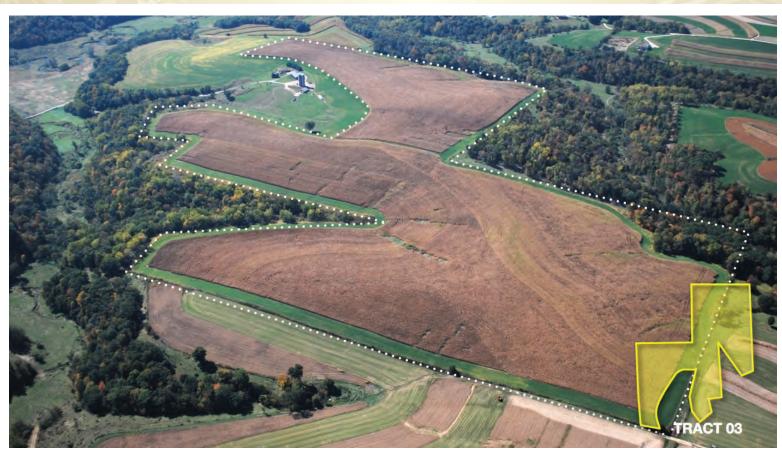

#### FARM B

**Tract 3: 105± Acres** mostly tillable. Access via easement per tract map. Approximately 101 acres tillable with Fayette & some Dubuque soils.