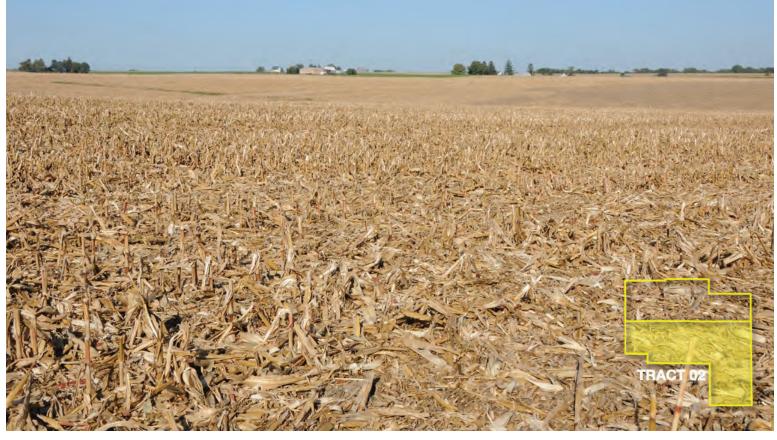

#### FARM B

**Tract 3: 105± Acres** mostly tillable. Access via easement per tract map. Approximately 101 acres tillable with Fayette & some Dubuque soils.