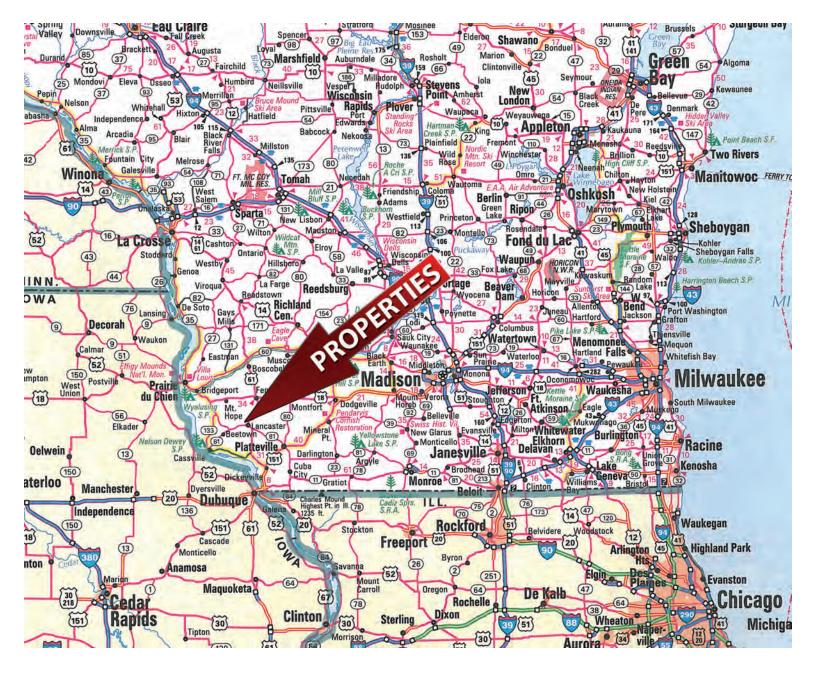

#### SOUTHWEST WISCONSIN

15± Miles from Prairie Du Chien • 30± Miles from Dodgeville 25± Miles from Dubuque, IA