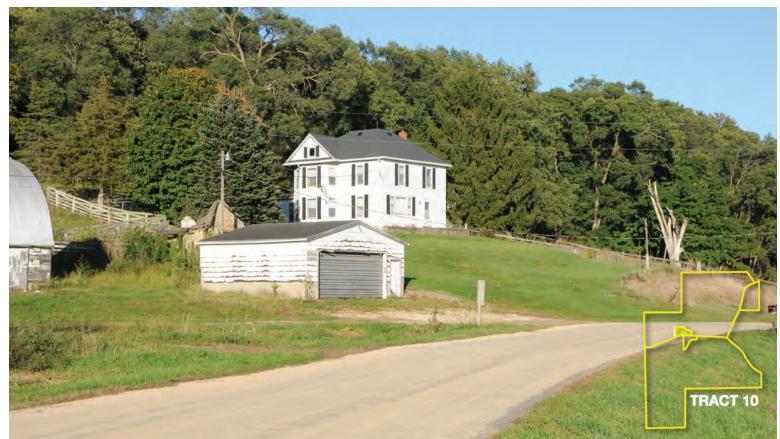

**FARM E - 318± Total Acres** 

Tract 9: 3± Acre tract including two machine sheds (32'x48' & 50'x96') and a 40'x128' open front shed.

FARM E - 318± Total Acres

Tract 10: 3± Acre tract including 4 bedroom home, garage and several buildings.