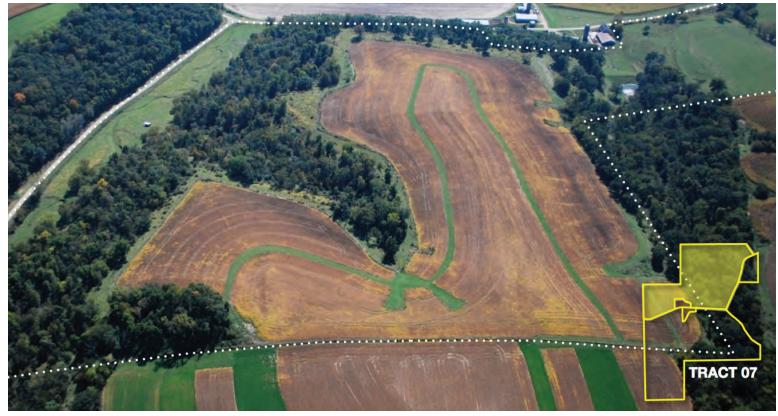

#### FARM E - 318± Total Acres

Tract 6: 12± Acres all woods with excellent deer and turkey. Hunting potential with frontage on Bedrock Road.

**Tract 7: 123**± **Acres** rolling land with approximately 5 acres of fenced pasture and woodland with approx. 54 acres tillable. Great potential cattle, row crop, hunting and recreational land with road frontage on University Farm and Bedrock Roads.

#### FARM E - 318± Total Acres

**Tract 8:** 177± Acres rolling land with approximately 10 acres of excellent pasture and woodland with great water sources and good fence. Balance of 118± acres of highly productive row crop land with Fayette & Dubuque soils and frontage on University Farm Road.