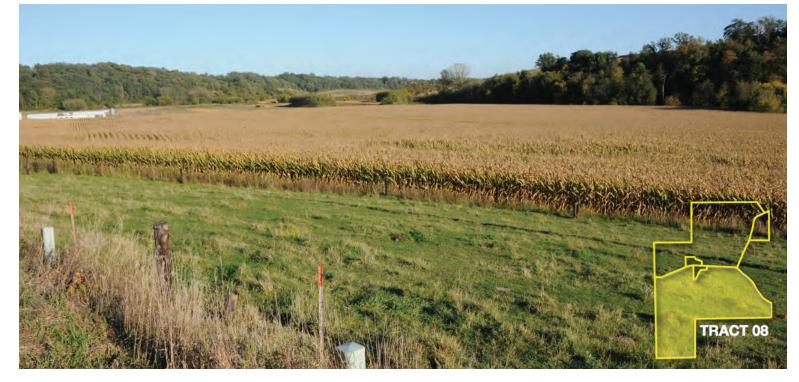

#### FARM E - 318± Total Acres

**Tract 8:** 177± Acres rolling land with approximately 10 acres of excellent pasture and woodland with great water sources and good fence. Balance of 118± acres of highly productive row crop land with Fayette & Dubuque soils and frontage on University Farm Road.