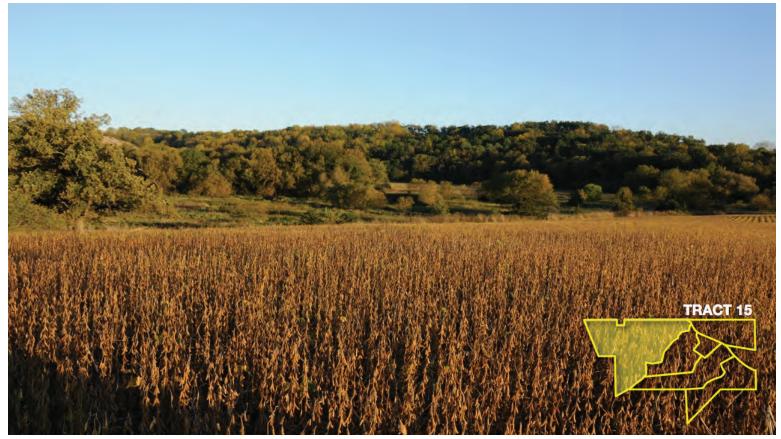

**Tract 15:** 134± Acres wooded and recreational land with balance being tillable, Dubuque & Fayette soils. 40.5 Acres in CRP paying \$96.10/ac annually and 5 acres paying \$158.16/ac annually, both through 9-30-2016.