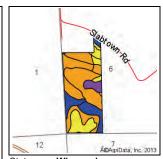

## FARM C - TRACT MAP

FARM C

Tract 4: 55± Acres mostly tillable with frontage on Slabtown Road. Approximately 51 acres tillable with Fayette, Tama and Dubuque soils.