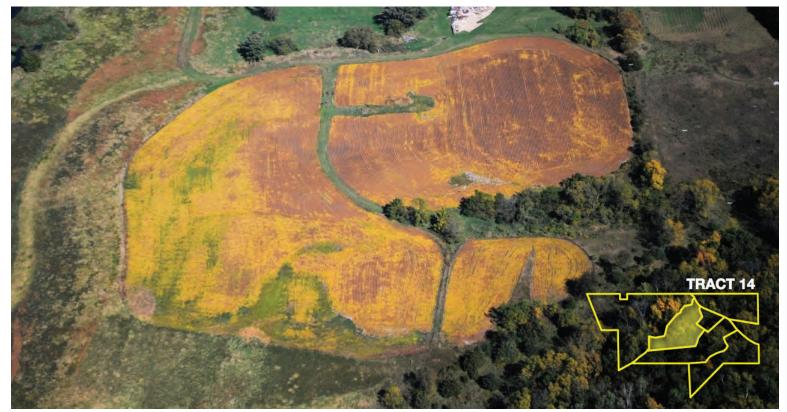

**FARM F - 340± Total Acres** 

**Tract 14: 48± Acres** with 18± acres tillable ground with Arenzville soils. Frontage on Pine Knob Road. 21± Acres in CRP paying \$158.16/ac annually through 9-30-2016.

FARM F - 340± Total Acres