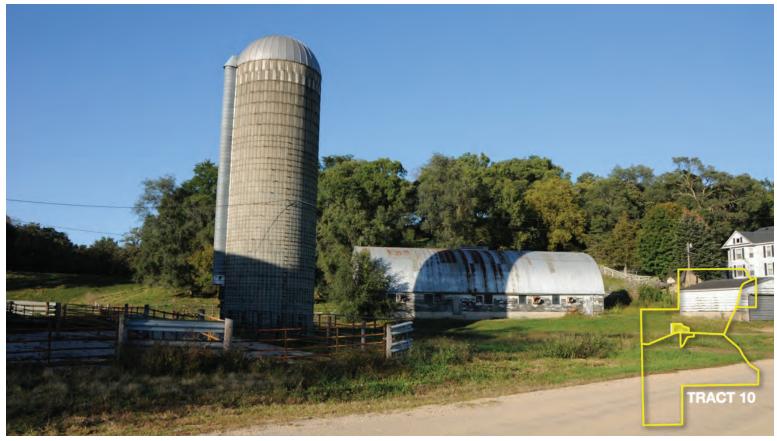

**FARM E - 318± Total Acres** 

Tract 9: 3± Acre tract including two machine sheds (32'x48' & 50'x96') and a 40'x128' open front shed.

FARM E - 318± Total Acres

Tract 10: 3± Acre tract including 4 bedroom home, garage and several buildings.