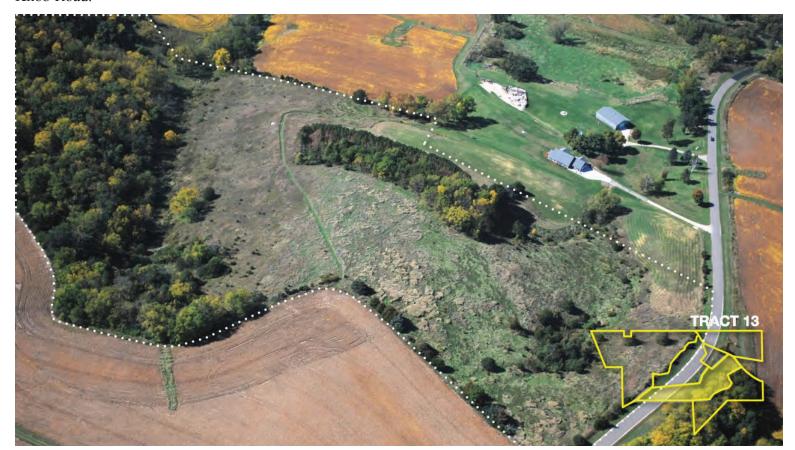

FARM F - 340± Total Acres

Tract 12: 54± Acres of a mix of tillable and woods with 45± acres tillable and frontage on Pine Knob Road.

FARM F - 340± Total Acres

**Tract 13:** 59± Acres of recreational land, pasture and woodland with excellent hunting potential. Frontage on Pine Knob Road.