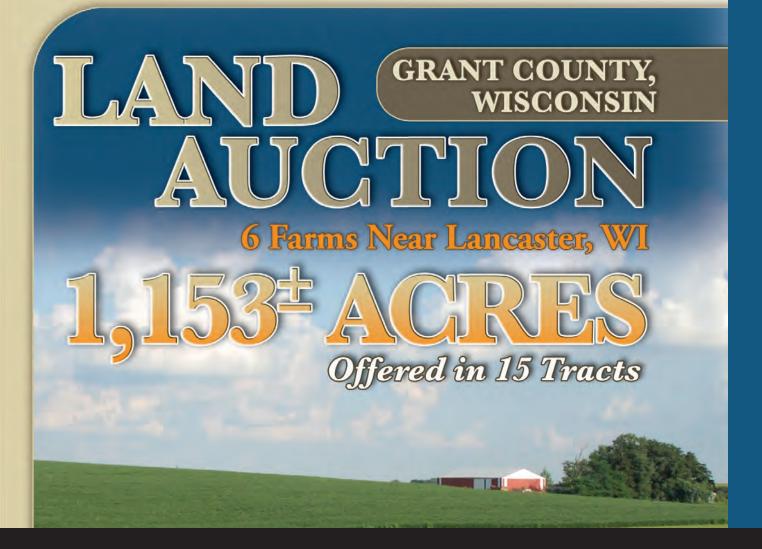

# INFORMATION BOOKLET

Thursday, November 21 • 6pm

At the Grant County Youth & Ag Building

Highly Productive Soils
755<sup>±</sup> Acres Tillable
80<sup>±</sup> Acres Pasture
67<sup>±</sup> Acres CRP
Incredible Hunting

#### 1153 ACRES – LANCASTER, WISCONSIN THURSDAY, NOVEMBER 21, 2013

This form must be received at Schrader Real Estate and Auction Company, Inc., P.O. Box 508, Columbia City, IN, 46725, Fax # 260-244-4431, no later than Thursday, November 14, 2013