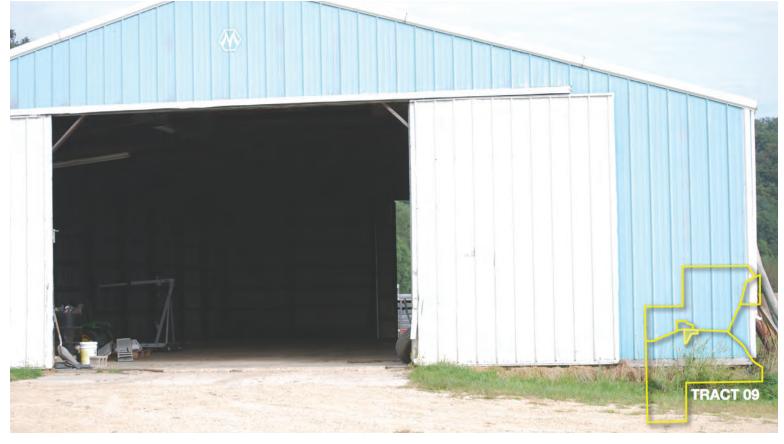

**FARM E - 318± Total Acres** 

Tract 9: 3± Acre tract including two machine sheds (32'x48' & 50'x96') and a 40'x128' open front shed.

FARM E - 318± Total Acres

Tract 10: 3± Acre tract including 4 bedroom home, garage and several buildings.