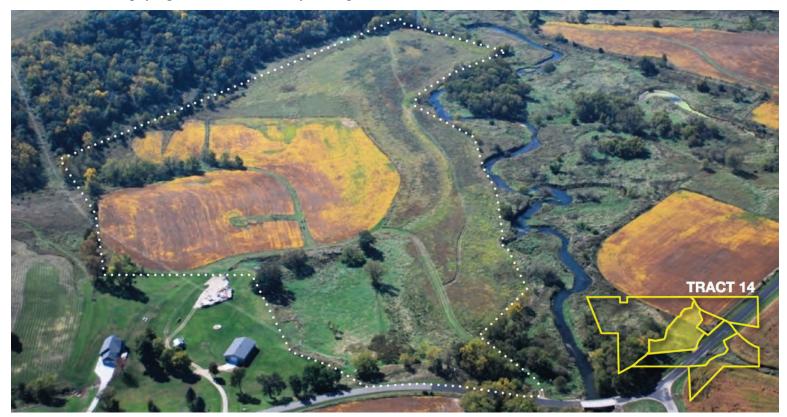

**FARM F - 340± Total Acres** 

**Tract 14: 48± Acres** with 18± acres tillable ground with Arenzville soils. Frontage on Pine Knob Road. 21± Acres in CRP paying \$158.16/ac annually through 9-30-2016.

FARM F - 340± Total Acres