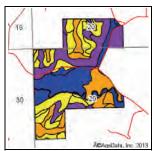

#### FARM A - SOILS MAP

Field borders provided by Farm Service Agency as of 5/21/2008. Soils data provided by USDA and NRCS.

State: Wisconsin
County: Grant
Location: 31-4N-3W
Township: South Lancaster
Acres: 253.17

Acres: **253.17**Date: **10/16/2013** 

| Code | Soil Description                                                       | Acres  | Percent<br>of field | Non-Irr<br>Class<br>Legend | Non-<br>Irr<br>Class | Alfalfa<br>hay | Bluegrass<br>white<br>clover | Corn  | Corn<br>silage | Oats | Orchardgrass<br>alsike | Orchardgrass<br>red clover | Red<br>clover<br>hay | Soybeans | Timothy alsike |
|------|------------------------------------------------------------------------|--------|---------------------|----------------------------|----------------------|----------------|------------------------------|-------|----------------|------|------------------------|----------------------------|----------------------|----------|----------------|
| DoB2 | Downs silt loam, 2 to 6 percent slopes, moderately eroded              | 131.41 | 51.9%               |                            | lle                  | 5.6            | 4                            | 150   | 24             | 90   | 4.8                    | 5.6                        |                      | 49       | 4.4            |
| FaC2 | Fayette silt loam, uplands, 6 to 10 percent slopes, moderately eroded  | 49.30  | 19.5%               |                            | IIIe                 | 5.2            | 4                            | 140   | 23             | 80   | 4.8                    | 5.2                        |                      | 46       | 4.4            |
| DoC2 | Downs silt loam, 6 to 10 percent slopes, moderately eroded             | 32.32  | 12.8%               |                            | IIIe                 | 5.4            | 4                            | 145   | 24             | 85   | 4.8                    | 5.4                        |                      | 48       | 4.4            |
| AtA  | Atterberry silt loam, 0 to 2 percent slopes                            | 14.47  | 5.7%                |                            | llw                  | 5.8            | 4                            | 155   | 25             | 85   | 4.8                    | 5.6                        | 4.3                  | 51       | 4.4            |
| ChB  | Chaseburg silt loam, 3 to 6 percent slopes                             | 8.39   | 3.3%                |                            | lle                  | 4.7            | 3.6                          | 125   | 21             | 70   | 4.4                    | 4.6                        |                      | 41       | 4.2            |
| DsD2 | Dubuque silt loam, 10 to 15 percent slopes, moderately eroded          | 8.36   | 3.3%                |                            | IVe                  | 3.3            | 2.2                          | 90    | 15             | 45   | 3                      | 3.2                        |                      | 30       | 2.8            |
| FaD2 | Fayette silt loam, uplands, 10 to 15 percent slopes, moderately eroded | 4.40   | 1.7%                |                            | IIIe                 | 4.8            | 3.8                          | 130   | 21             | 70   | 4.6                    | 4.8                        |                      | 43       | 4.4            |
| JuB  | Judson silt loam, 3 to 10 percent slopes                               | 2.99   | 1.2%                |                            | IIIe                 | 5.3            | 4                            | 145   | 24             | 85   | 4.8                    | 5.4                        |                      | 48       | 4.4            |
| DtE2 | Dubuque silt loam, deep, 15 to 20 percent slopes, moderately eroded    | 1.06   | 0.4%                |                            | IVe                  | 3.7            | 2.6                          | 100   | 16             | 55   | 3.4                    | 3.6                        |                      | 33       | 3.2            |
| DtD2 | Dubuque silt loam, deep, 10 to 15 percent slopes, moderately eroded    | 0.47   | 0.2%                |                            | IVe                  | 3.7            | 2.6                          | 100   | 16             | 55   | 3.4                    | 3.6                        |                      | 33       | 3.2            |
|      | Weighted Averag                                                        |        |                     |                            |                      |                |                              | 144.2 | 23.4           | 84.4 | 4.7                    | 5.4                        | 0.2                  | 47.3     | 4.3            |