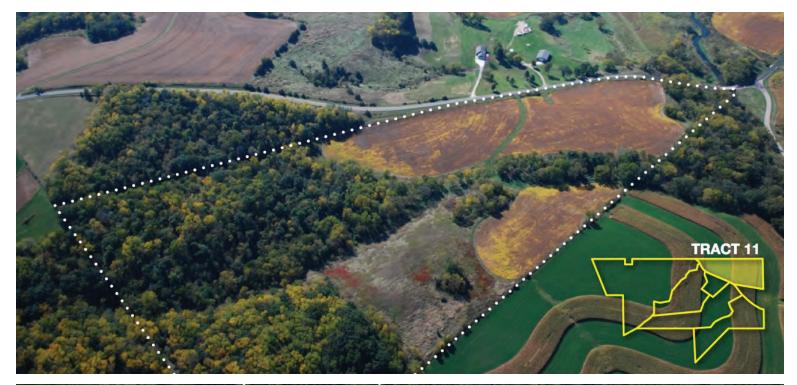

#### FARM F - 340± Total Acres

**Tract 11: 45**± **Acres** of a nice mix of woods, recreational land and building site potential with 25± acres tillable. Frontage on Pine Knob Road. 0.3 acres in CRP paying \$158.16/ac annually through 9-30-2016.