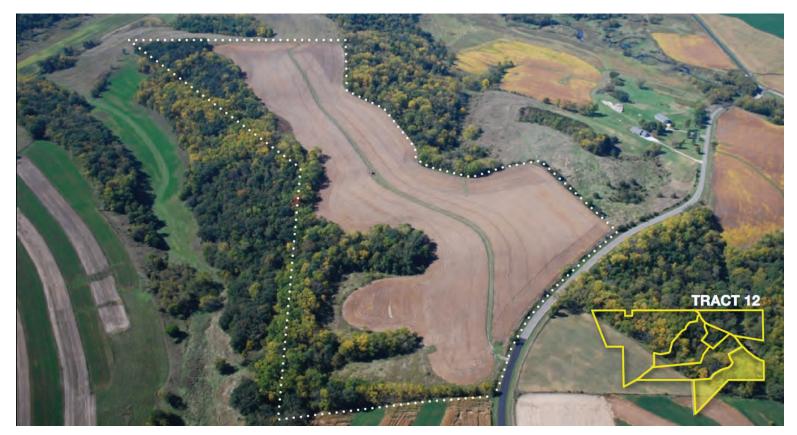

FARM F - 340± Total Acres

Tract 12: 54± Acres of a mix of tillable and woods with 45± acres tillable and frontage on Pine Knob Road.

FARM F - 340± Total Acres

**Tract 13:** 59± Acres of recreational land, pasture and woodland with excellent hunting potential. Frontage on Pine Knob Road.