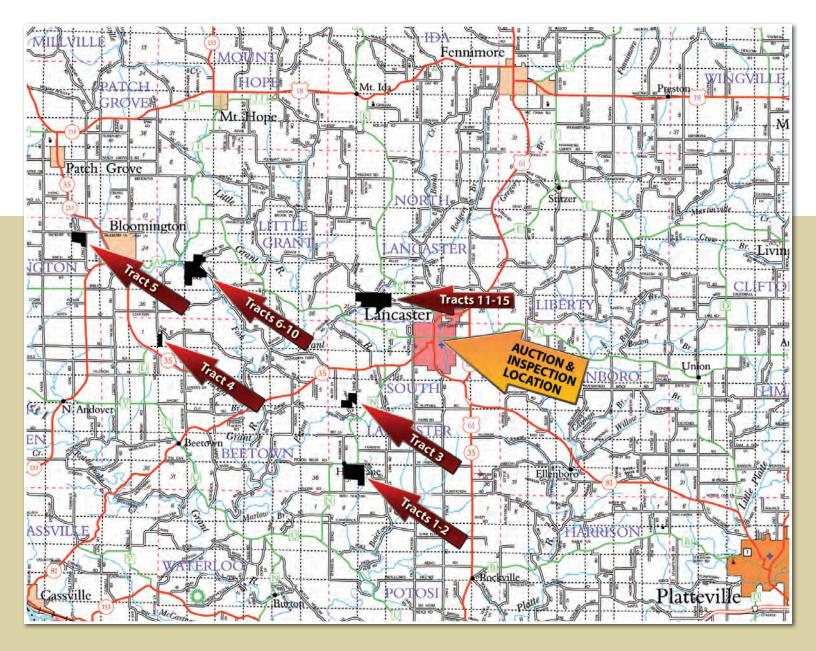

#### TRACT DIRECTIONS:

TRACTS 1 - 2: From the intersection of St. Rd. 35 & Co. Rd. N, travel south on Co. Rd. N 3 ½ miles to the intersection of Hurricane and go south. Property on left side of road. TRACT 3: From the intersection of St. Rd 35 & Co. Rd. N, go south 2 miles to intersection of Pigeon Lane, go west ½ mile to property.

**TRACT 4:** From the intersection of St. Rd. 35 & Slabtown Road, go west on Slabtown Road 5 miles to the property on left or south side of road.

**TRACT 5:** From the intersection of St. Rd. 35 & Hickory Road, go west ½ mile to property on left or south side of road.

**TRACTS 6 - 10:** From Bloomington at the intersection of St. Rd. 35 & Co. Rd. A, go ½ mile east on Co. Rd. A to the intersection of University Farm Road, go ½ mile and property on both sides of road.

**TRACTS 11 - 15:** From intersection of St. Rd. 61 & Co. Rd. K, go northwest on Co. Rd. K ½ mile to Knob Road, go west on Knob Road 1 ¾ miles to the property.