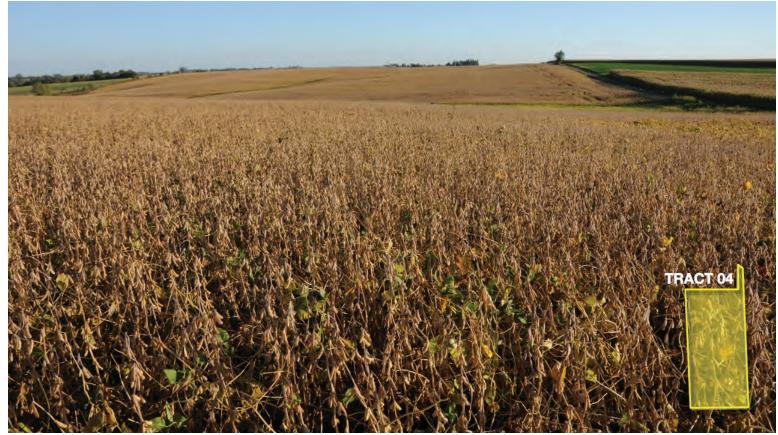

FARM C

Tract 4: 55± Acres mostly tillable with frontage on Slabtown Road. Approximately 51 acres tillable with Fayette, Tama and Dubuque soils.