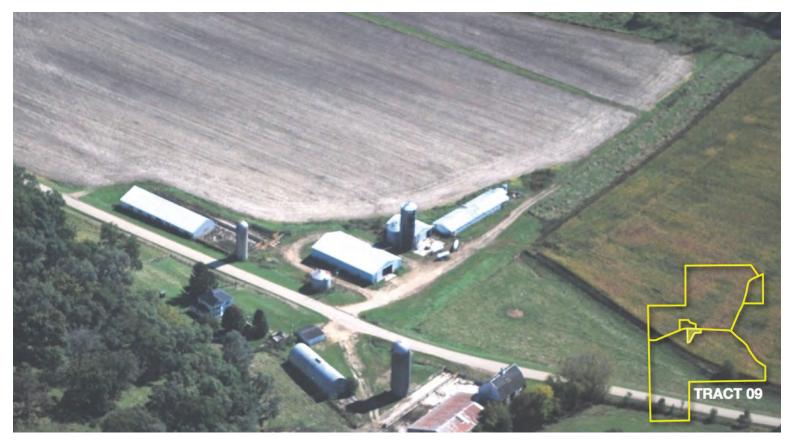

**FARM E - 318± Total Acres** 

Tract 9: 3± Acre tract including two machine sheds (32'x48' & 50'x96') and a 40'x128' open front shed.

FARM E - 318± Total Acres

Tract 10: 3± Acre tract including 4 bedroom home, garage and several buildings.