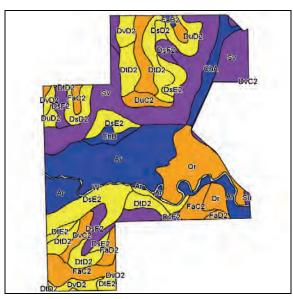

(d)

(d)

(d)

| Code | Soil Description                                                       | Acres | Percent of field | Non-Irr<br>Class<br>Legend | Non-<br>Irr<br>Class | Alfalfa<br>hay | Bluegrass<br>white<br>clover | Corn | Corn<br>silage | Oats | Orchardgrass<br>alsike | Orchardgrass red clover | Red<br>clover<br>hay | Soybeans | Timothy alsike |
|------|------------------------------------------------------------------------|-------|------------------|----------------------------|----------------------|----------------|------------------------------|------|----------------|------|------------------------|-------------------------|----------------------|----------|----------------|
| Ar   | Arenzville silt loam                                                   | 61.88 | 19.4%            |                            | llw                  | 5              | 4                            | 135  | 22             | 80   | 4.8                    | 5                       |                      | 45       | 4.4            |
| Sv   | Stony rock land, steep                                                 | 58.50 | 18.4%            |                            | VIIs                 |                | 1.6                          |      |                |      | 2.4                    | 2.6                     |                      |          | 2.2            |
| DtD2 | Dubuque silt loam, deep, 10 to 15 percent slopes, moderately eroded    | 29.03 | 9.1%             |                            | IVe                  | 3.7            | 2.6                          | 100  | 16             | 55   | 3.4                    | 3.6                     |                      | 33       | 3.2            |
| DsE2 | Dubuque silt loam, 15 to 20 percent slopes, moderately eroded          | 28.43 | 8.9%             |                            | IVe                  | 3.3            | 2.2                          | 90   | 15             | 45   | 3                      | 3.2                     |                      | 30       | 2.8            |
| FaC2 | Fayette silt loam, uplands, 6 to 10 percent slopes, moderately eroded  | 28.38 | 8.9%             |                            | IIIe                 | 5.2            | 4                            | 140  | 23             | 80   | 4.8                    | 5.2                     |                      | 46       | 4.4            |
| Or   | Orion silt loam                                                        | 27.91 | 8.8%             |                            | IIIw                 | 4.5            | 3.6                          | 125  | 20             | 75   | 4.4                    | 4.6                     | 3.5                  | 41       | 4.2            |
| DsF2 | Dubuque silt loam, 20 to 30 percent slopes, moderately eroded          | 16.45 | 5.2%             |                            | Vle                  |                | 1.8                          |      |                |      | 2.6                    | 2.8                     |                      |          | 2.4            |
| DvD2 | Dubuque soils, deep, 10 to 15 percent slopes, moderately eroded        | 9.76  | 3.1%             |                            | IVe                  | 3.1            | 2                            | 90   | 14             | 40   | 3                      | 3                       |                      | 30       | 2.6            |
| ChA  | Chaseburg silt loam, 0 to 3 percent slopes                             | 9.42  | 3.0%             |                            | llw                  | 4.9            | 3.8                          | 130  | 23             | 75   | 4.6                    | 4.8                     |                      | 43       | 4.4            |
| DuD2 | Dubuque soils, 10 to 15 percent slopes, moderately eroded              | 8.30  | 2.6%             |                            | IVe                  | 3.1            | 2                            | 90   | 14             | 40   | 2.8                    | 3                       |                      | 30       | 2.6            |
| DsD2 | Dubuque silt loam, 10 to 15 percent slopes, moderately eroded          | 7.20  | 2.3%             |                            | IVe                  | 3.3            | 2.2                          | 90   | 15             | 45   | 3                      | 3.2                     |                      | 30       | 2.8            |
| DtE2 | Dubuque silt loam, deep, 15 to 20 percent slopes, moderately eroded    | 6.77  | 2.1%             |                            | IVe                  | 3.7            | 2.6                          | 100  | 16             | 55   | 3.4                    | 3.6                     |                      | 33       | 3.2            |
| W    | Water                                                                  | 4.66  | 1.5%             |                            |                      |                |                              |      |                |      |                        |                         |                      |          |                |
| FaD2 | Fayette silt loam, uplands, 10 to 15 percent slopes, moderately eroded | 4.53  | 1.4%             |                            | IIIe                 | 4.8            | 3.8                          | 130  | 21             | 70   | 4.6                    | 4.8                     |                      | 43       | 4.4            |
| DuC2 | Dubuque soils, 6 to 10 percent slopes, moderately eroded               | 4.52  | 1.4%             |                            | IIIe                 | 3.5            | 2.4                          | 95   | 15             | 50   | 3.2                    | 3.4                     |                      | 31       | 3              |
| DvC2 | Dubuque soils, deep, 6 to 10 percent slopes, moderately eroded         | 4.25  | 1.3%             |                            | IIIe                 | 3.5            | 2.4                          | 95   | 15             | 50   | 3.2                    | 3.4                     |                      | 31       | 3              |
| ChB  | Chaseburg silt loam, 3 to 6 percent slopes                             | 4.20  | 1.3%             |                            | lle                  | 4.7            | 3.6                          | 125  | 21             | 70   | 4.4                    | 4.6                     |                      | 41       | 4.2            |
| DuF2 | Dubuque soils, 20 to 30 percent slopes, moderately eroded              | 2.16  | 0.7%             |                            | Vle                  |                | 1.2                          |      |                |      | 2                      | 2.2                     |                      |          | 1.8            |
| DvF2 | Dubuque soils, deep, 20 to 30 percent slopes, moderately eroded        | 0.74  | 0.2%             |                            | Vle                  |                | 1.2                          |      |                |      | 2                      | 2.2                     |                      |          | 1.8            |
| FaB2 | Fayette silt loam, uplands, 2 to 6 percent slopes, moderately eroded   | 0.67  | 0.2%             |                            | lle                  | 5.4            | 4                            | 145  | 23             | 85   | 4.8                    | 5.4                     |                      | 53       | 4.4            |
| Su   | Stony colluvial land                                                   | 0.54  | 0.2%             |                            | Vs                   |                | 2.2                          |      |                |      | 3                      | 3.2                     |                      |          | 2.8            |
|      |                                                                        |       | Wei              | ghted Av                   | /erage               | 3.2            | 2.8                          | 86.4 | 14.1           | 48.5 | 3.6                    | 3.8                     | 0.3                  | 28.6     | 3.3            |