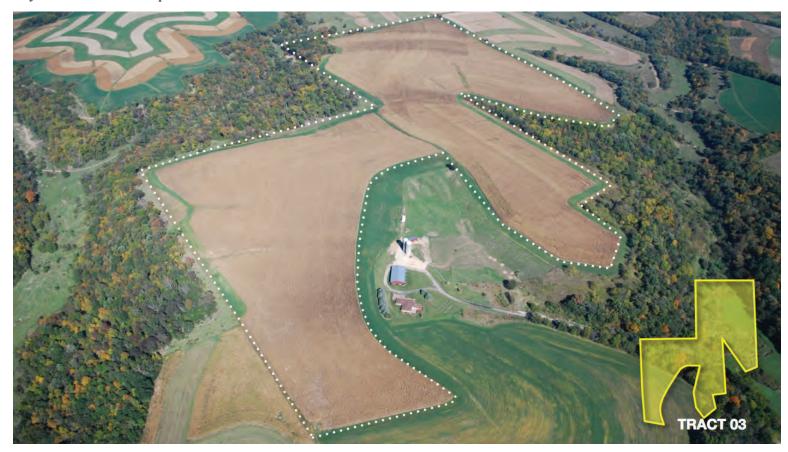

#### FARM B

**Tract 3: 105± Acres** mostly tillable. Access via easement per tract map. Approximately 101 acres tillable with Fayette & some Dubuque soils.