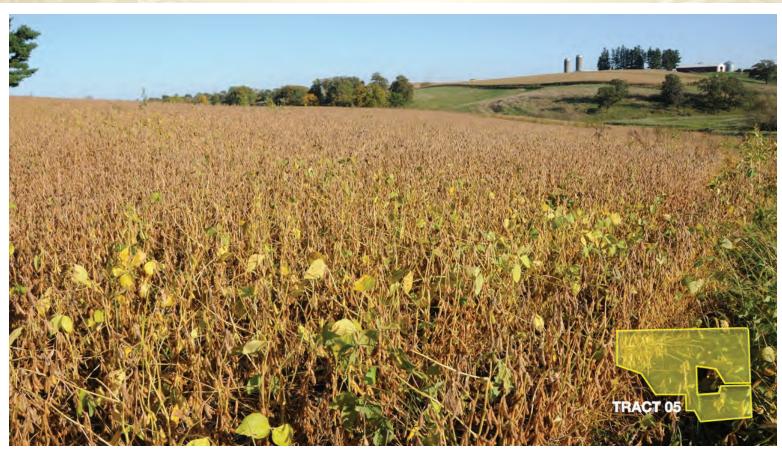

#### FARM D

**Tract 5: 82± Acres** with frontage on both Hickory & Ohio Roads. Approximately 80 acres tillable with Tama, Fayette and Dubuque soils.