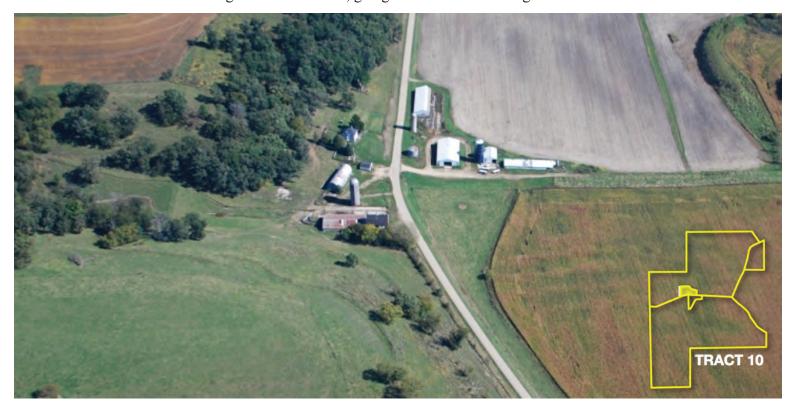

**FARM E - 318± Total Acres** 

Tract 9: 3± Acre tract including two machine sheds (32'x48' & 50'x96') and a 40'x128' open front shed.

FARM E - 318± Total Acres

Tract 10: 3± Acre tract including 4 bedroom home, garage and several buildings.