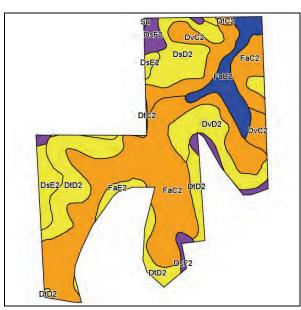

#### FARM B

**Tract 3: 105± Acres** mostly tillable. Access via easement per tract map. Approximately 101 acres tillable with Fayette & some Dubuque soils.