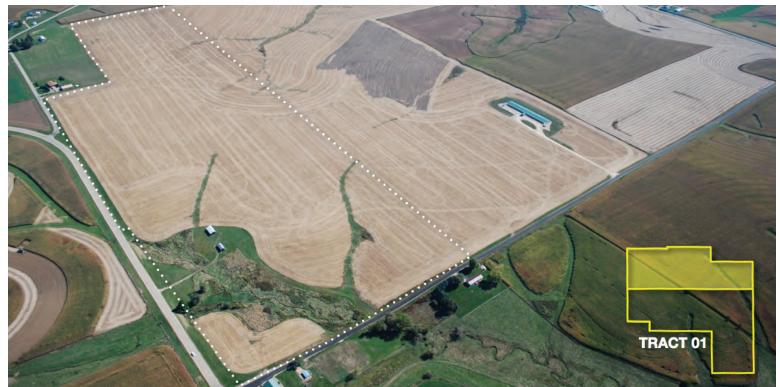

#### FARM A - 253± Total Acres

**Tract 1: 102± Acres** mostly tillable with frontage on Co. Rd. N and Hurricane Road. Approximately 90 acres tillable. Mostly Downs Silt loam soil. There are two barns on the property. Consider the possibilities.