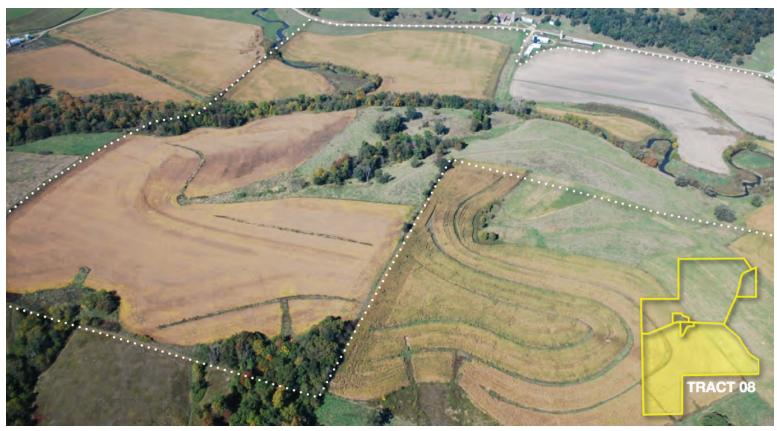

#### FARM E - 318± Total Acres

**Tract 8:** 177± Acres rolling land with approximately 10 acres of excellent pasture and woodland with great water sources and good fence. Balance of 118± acres of highly productive row crop land with Fayette & Dubuque soils and frontage on University Farm Road.