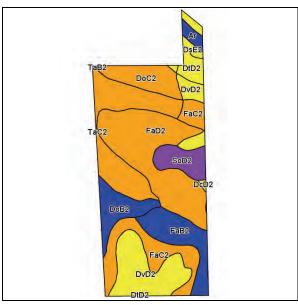

### FARM C - SOILS MAP

Field borders provided by Farm Service Agency as of 5/21/2008. Soils data provided by USDA and NRCS.

State: Wisconsin
County: Grant
Location: 6-4N-4W
Township: Beetown
Acres: 55.35
Date: 10/16/2013

| Code             | Soil Description                                                       | Acres | Percent of field | Non-Irr<br>Class<br>Legend | Non-<br>Irr<br>Class |     | Bluegrass<br>white<br>clover | Corn  | Corn<br>silage | Oats |     | Orchardgrass<br>red clover | Soybeans | Timothy alsike |
|------------------|------------------------------------------------------------------------|-------|------------------|----------------------------|----------------------|-----|------------------------------|-------|----------------|------|-----|----------------------------|----------|----------------|
| FaD2             | Fayette silt loam, uplands, 10 to 15 percent slopes, moderately eroded | 13.28 | 24.0%            |                            | IIIe                 | 4.8 | 3.8                          | 130   | 21             | 70   | 4.6 | 4.8                        | 43       | 4.4            |
| TaC2             | Tama silt loam, 6 to 10 percent slopes, moderately eroded              | 8.68  | 15.7%            |                            | IIIe                 | 5.6 | 4                            | 150   | 25             | 85   | 4.8 | 5.6                        | 50       | 4.4            |
| DvD2             | Dubuque soils, deep, 10 to 15 percent slopes, moderately eroded        | 8.49  | 15.3%            |                            | IVe                  | 3.1 | 2                            | 90    | 14             | 40   | 3   | 3                          | 30       | 2.6            |
| FaC2             | Fayette silt loam, uplands, 6 to 10 percent slopes, moderately eroded  | 6.69  | 12.1%            |                            | Ille                 | 5.2 | 4                            | 140   | 23             | 80   | 4.8 | 5.2                        | 46       | 4.4            |
| FaB2             | Fayette silt loam, uplands, 2 to 6 percent slopes, moderately eroded   | 5.04  | 9.1%             |                            | lle                  | 5.4 | 4                            | 145   | 23             | 85   | 4.8 | 5.4                        | 53       | 4.4            |
| DoC2             | Downs silt loam, 6 to 10 percent slopes, moderately eroded             | 3.70  | 6.7%             |                            | Ille                 | 5.4 | 4                            | 145   | 24             | 85   | 4.8 | 5.4                        | 48       | 4.4            |
| DoB2             | Downs silt loam, 2 to 6 percent slopes, moderately eroded              | 3.45  | 6.2%             |                            | lle                  | 5.6 | 4                            | 150   | 24             | 90   | 4.8 | 5.6                        | 49       | 4.4            |
| SoD2             | Sogn silt loam, 10 to 15 percent slopes, moderately eroded             | 2.85  | 5.1%             |                            | VIs                  | 1.2 | 1                            | 30    | 5              | 30   | 1.6 | 1.8                        | 10       | 1.4            |
| DtD2             | Dubuque silt loam, deep, 10 to 15 percent slopes, moderately eroded    | 1.34  | 2.4%             |                            | IVe                  | 3.7 | 2.6                          | 100   | 16             | 55   | 3.4 | 3.6                        | 33       | 3.2            |
| DsE2             | Dubuque silt loam, 15 to 20 percent slopes, moderately eroded          | 0.87  | 1.6%             |                            | IVe                  | 3.3 | 2.2                          | 90    | 15             | 45   | 3   | 3.2                        | 30       | 2.8            |
| Ar               | Arenzville silt loam                                                   | 0.69  | 1.2%             |                            | llw                  | 5   | 4                            | 135   | 22             | 80   | 4.8 | 5                          | 45       | 4.4            |
| DcD2             | Dodgeville silt loam, deep, 10 to 15 percent slopes, moderately eroded | 0.21  | 0.4%             |                            | IVe                  | 3.9 | 2.6                          | 105   | 17             | 55   | 3.4 | 3.6                        | 35       | 3.2            |
| TaB2             | Tama silt loam, 2 to 6 percent slopes, moderately eroded               | 0.06  | 0.1%             |                            | lle                  | 5.8 | 4                            | 155   | 25             | 90   | 4.8 | 5.6                        | 51       | 4.4            |
| Weighted Average |                                                                        |       |                  |                            |                      |     | 3.4                          | 125.3 | 20.3           | 69.8 | 4.2 | 4.6                        | 41.9     | 3.9            |

FARM C

Tract 4: 55± Acres mostly tillable with frontage on Slabtown Road. Approximately 51 acres tillable with Fayette, Tama and Dubuque soils.