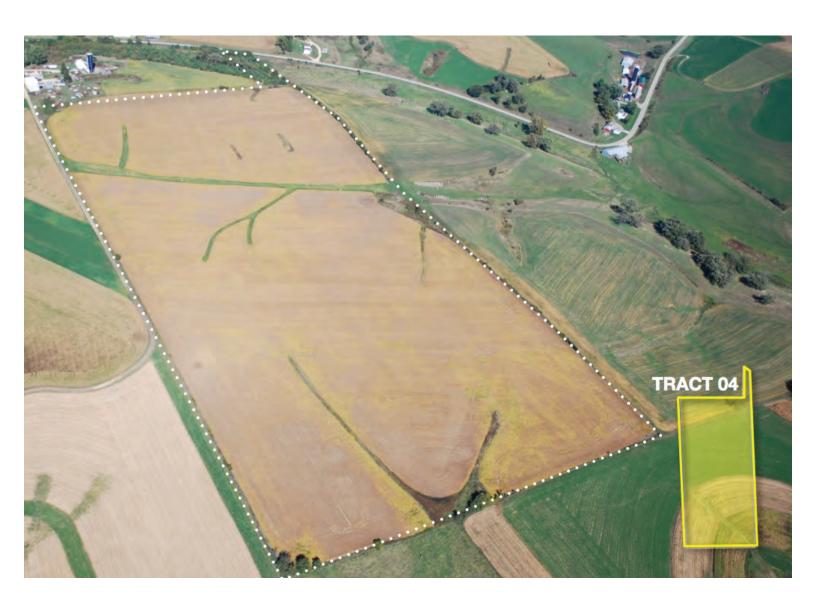

FARM C

Tract 4: 55± Acres mostly tillable with frontage on Slabtown Road. Approximately 51 acres tillable with Fayette, Tama and Dubuque soils.