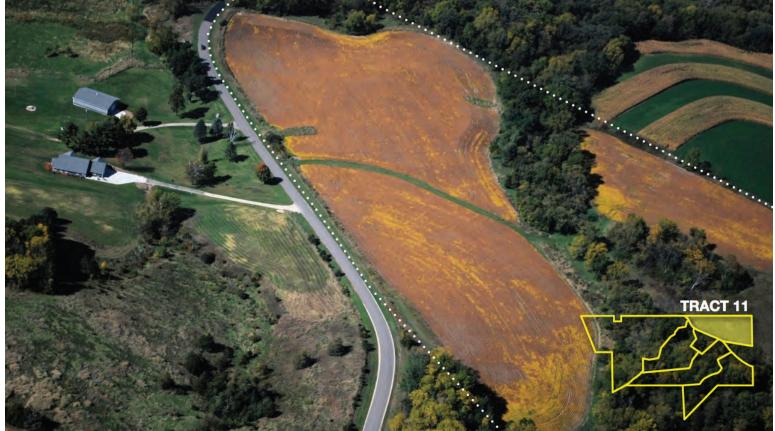

#### FARM F - 340± Total Acres

**Tract 11: 45**± **Acres** of a nice mix of woods, recreational land and building site potential with 25± acres tillable. Frontage on Pine Knob Road. 0.3 acres in CRP paying \$158.16/ac annually through 9-30-2016.