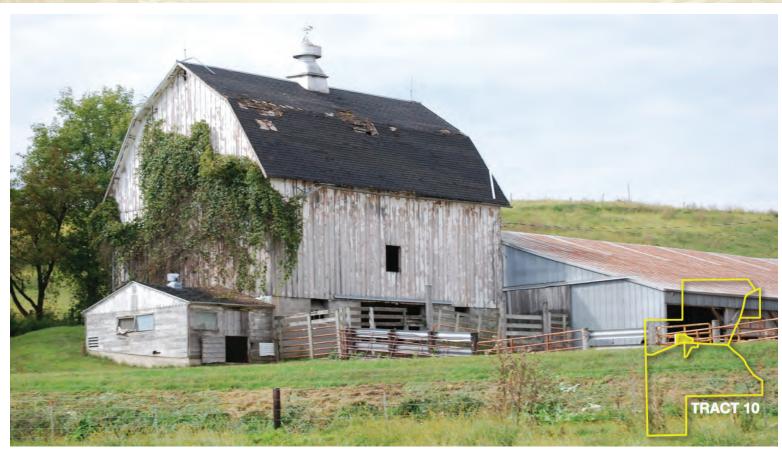

**FARM E - 318± Total Acres** 

Tract 9: 3± Acre tract including two machine sheds (32'x48' & 50'x96') and a 40'x128' open front shed.

FARM E - 318± Total Acres

Tract 10: 3± Acre tract including 4 bedroom home, garage and several buildings.