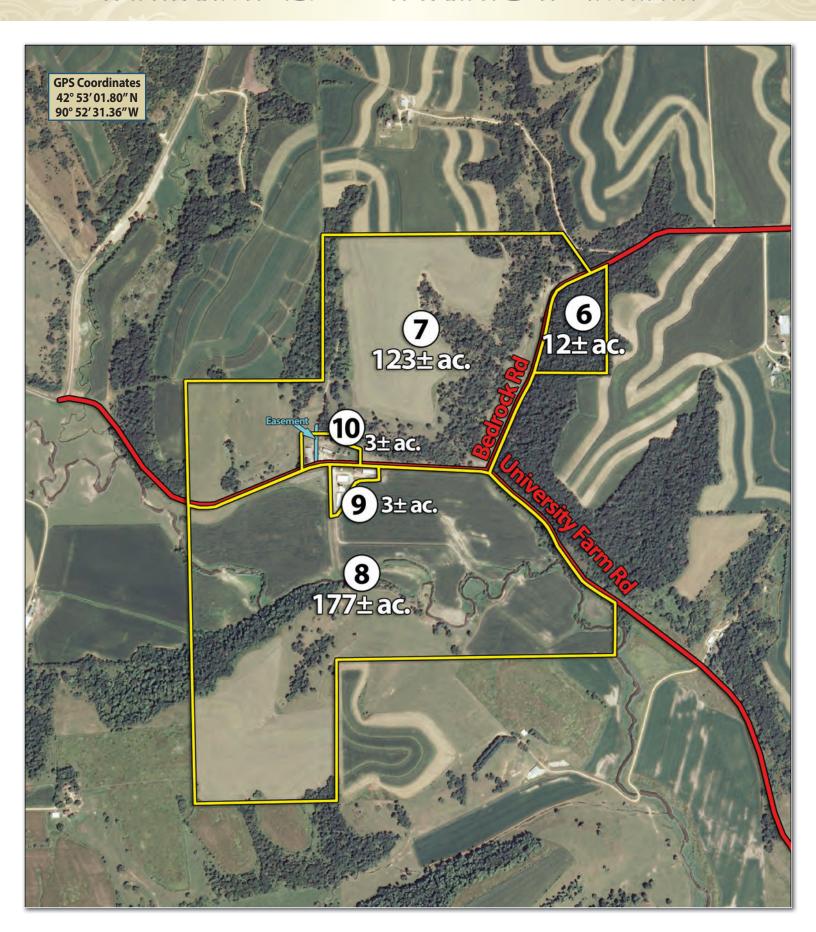

#### FARM E - 318± Total Acres

Tract 6: 12± Acres all woods with excellent deer and turkey. Hunting potential with frontage on Bedrock Road.

**Tract 7: 123**± **Acres** rolling land with approximately 5 acres of fenced pasture and woodland with approx. 54 acres tillable. Great potential cattle, row crop, hunting and recreational land with road frontage on University Farm and Bedrock Roads.

#### FARM E - 318± Total Acres

**Tract 8:** 177± Acres rolling land with approximately 10 acres of excellent pasture and woodland with great water sources and good fence. Balance of 118± acres of highly productive row crop land with Fayette & Dubuque soils and frontage on University Farm Road.

**FARM E - 318± Total Acres** 

Tract 9: 3± Acre tract including two machine sheds (32'x48' & 50'x96') and a 40'x128' open front shed.

FARM E - 318± Total Acres

Tract 10: 3± Acre tract including 4 bedroom home, garage and several buildings.