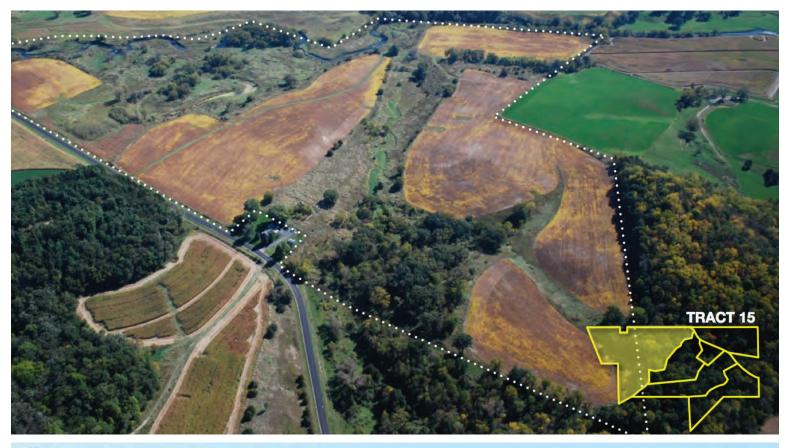

**Tract 15:** 134± Acres wooded and recreational land with balance being tillable, Dubuque & Fayette soils. 40.5 Acres in CRP paying \$96.10/ac annually and 5 acres paying \$158.16/ac annually, both through 9-30-2016.