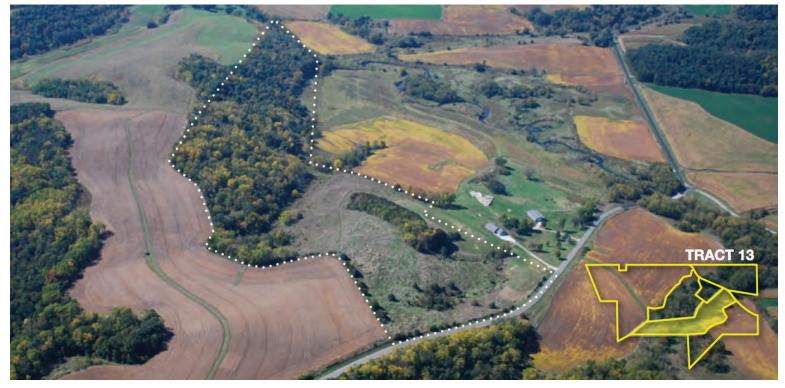

FARM F - 340± Total Acres

Tract 12: 54± Acres of a mix of tillable and woods with 45± acres tillable and frontage on Pine Knob Road.

FARM F - 340± Total Acres

**Tract 13:** 59± Acres of recreational land, pasture and woodland with excellent hunting potential. Frontage on Pine Knob Road.