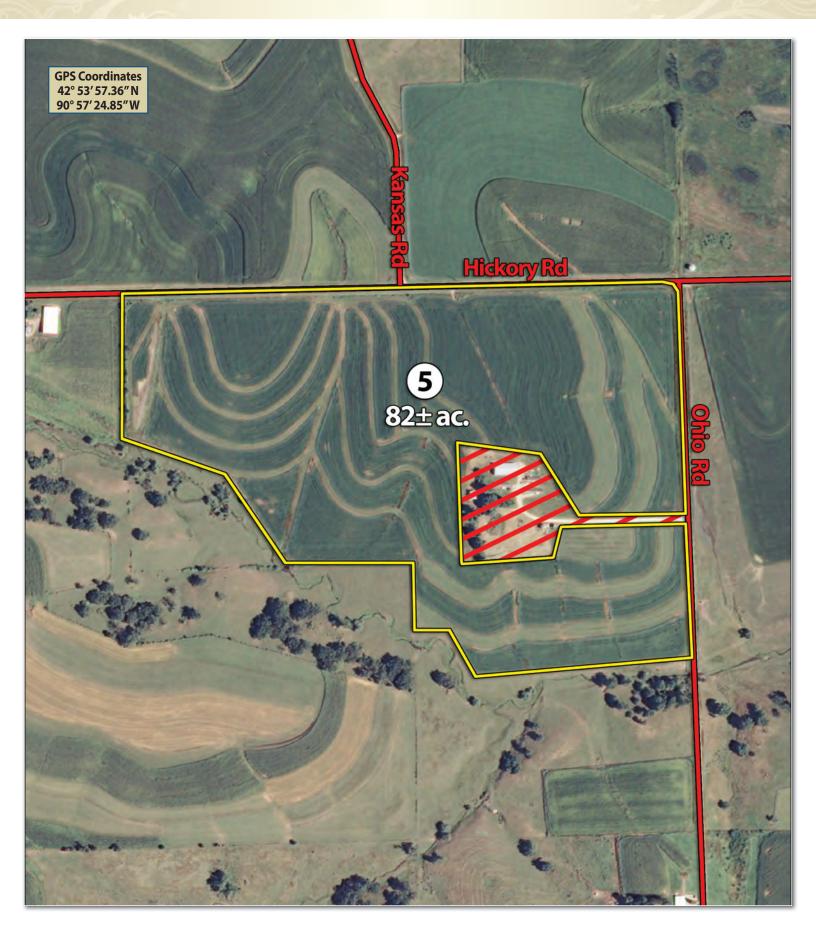

#### FARM D

**Tract 5: 82± Acres** with frontage on both Hickory & Ohio Roads. Approximately 80 acres tillable with Tama, Fayette and Dubuque soils.