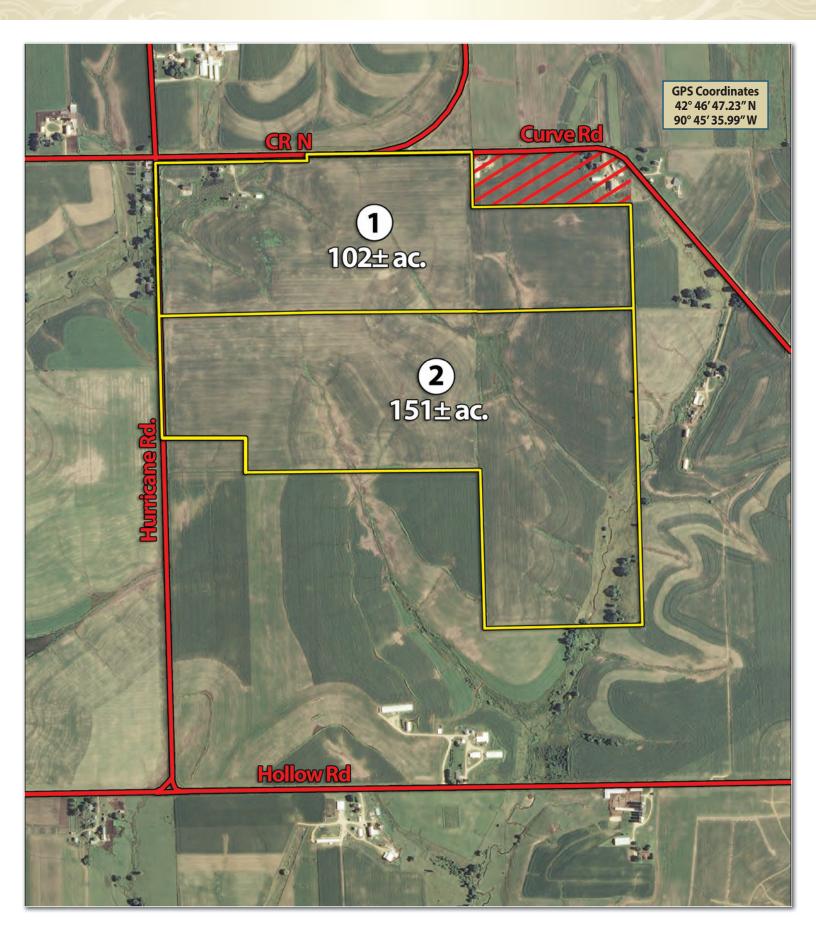

#### FARM A - 253± Total Acres

**Tract 1: 102± Acres** mostly tillable with frontage on Co. Rd. N and Hurricane Road. Approximately 90 acres tillable. Mostly Downs Silt loam soil. There are two barns on the property. Consider the possibilities.

**Tract 2:** 151± Acres mostly tillable with frontage on Hurricane Road. Approx. 144 acres tillable with mostly Downs & Fayette soils.