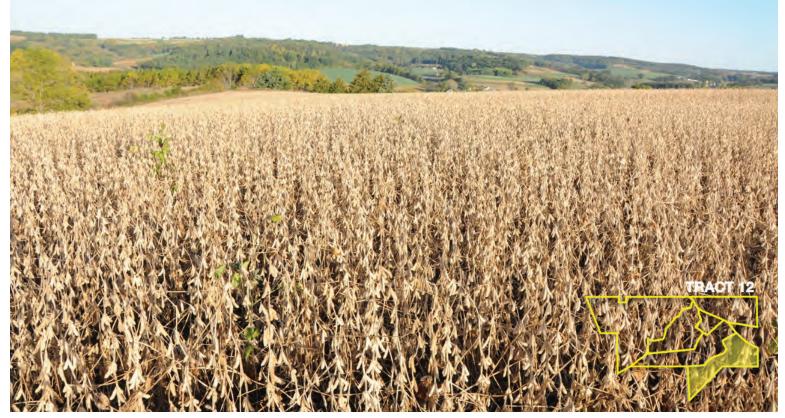

FARM F - 340± Total Acres

Tract 12: 54± Acres of a mix of tillable and woods with 45± acres tillable and frontage on Pine Knob Road.

FARM F - 340± Total Acres

**Tract 13:** 59± Acres of recreational land, pasture and woodland with excellent hunting potential. Frontage on Pine Knob Road.