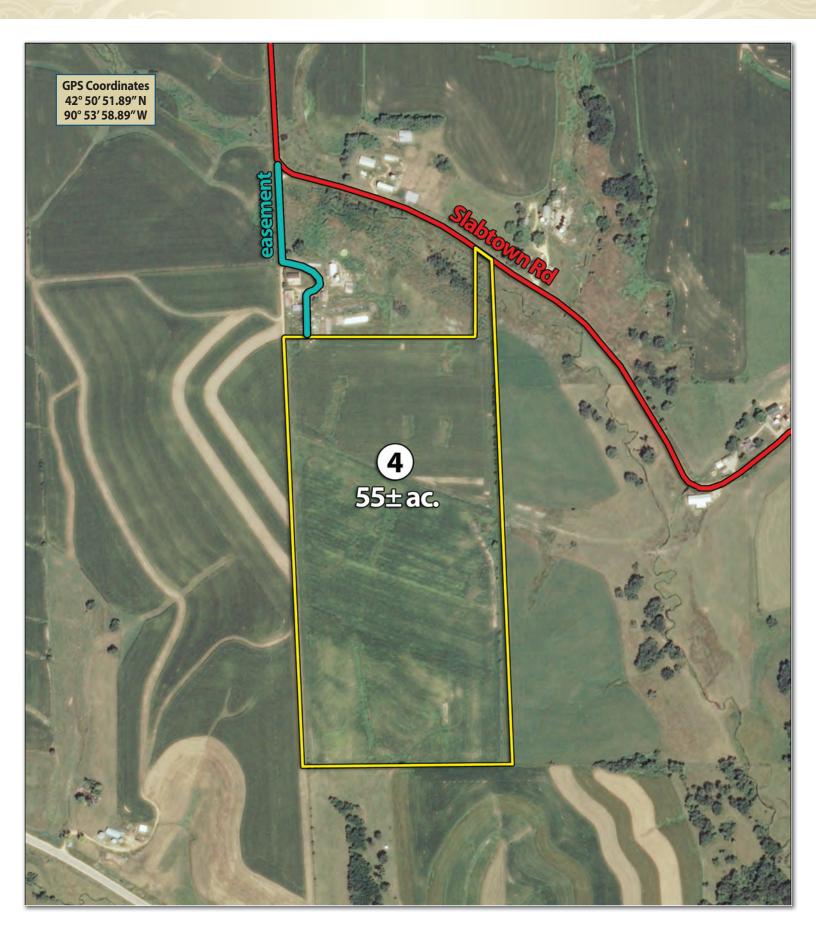

FARM C

Tract 4: 55± Acres mostly tillable with frontage on Slabtown Road. Approximately 51 acres tillable with Fayette, Tama and Dubuque soils.