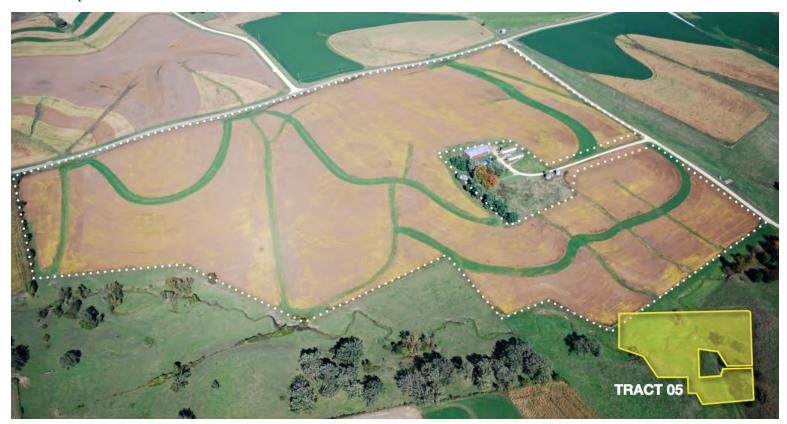

#### FARM D

**Tract 5: 82± Acres** with frontage on both Hickory & Ohio Roads. Approximately 80 acres tillable with Tama, Fayette and Dubuque soils.