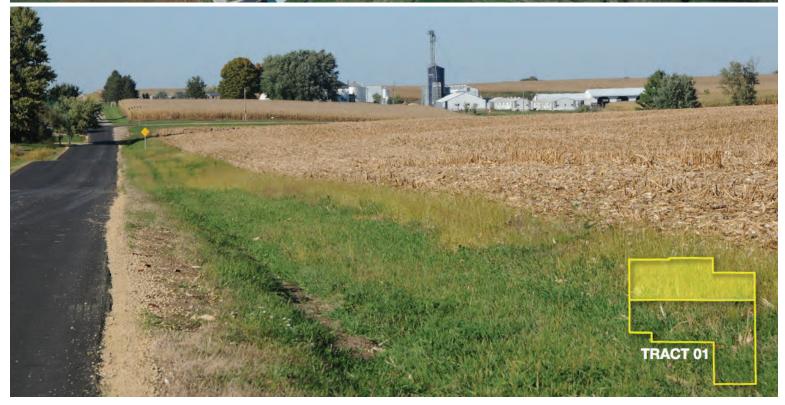

#### FARM A - 253± Total Acres

**Tract 1: 102± Acres** mostly tillable with frontage on Co. Rd. N and Hurricane Road. Approximately 90 acres tillable. Mostly Downs Silt loam soil. There are two barns on the property. Consider the possibilities.