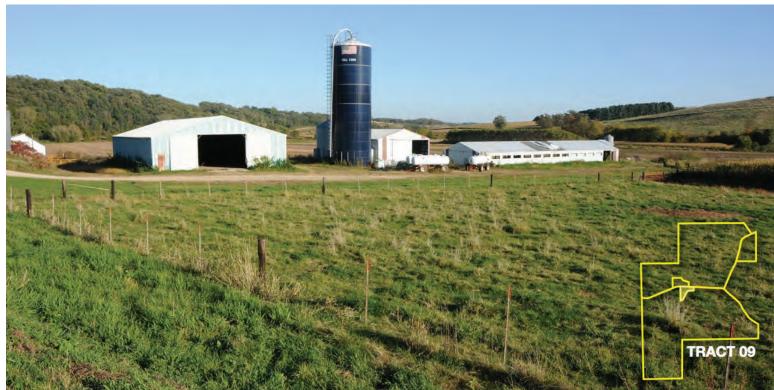

**FARM E - 318± Total Acres** 

Tract 9: 3± Acre tract including two machine sheds (32'x48' & 50'x96') and a 40'x128' open front shed.

FARM E - 318± Total Acres

Tract 10: 3± Acre tract including 4 bedroom home, garage and several buildings.