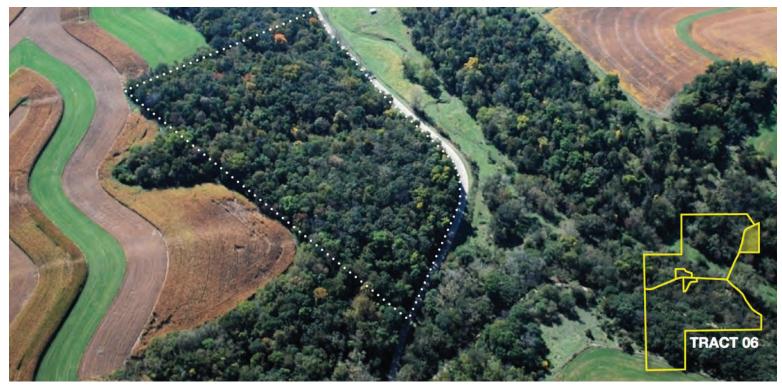

#### FARM E - 318± Total Acres

Tract 6: 12± Acres all woods with excellent deer and turkey. Hunting potential with frontage on Bedrock Road.

**Tract 7: 123**± **Acres** rolling land with approximately 5 acres of fenced pasture and woodland with approx. 54 acres tillable. Great potential cattle, row crop, hunting and recreational land with road frontage on University Farm and Bedrock Roads.