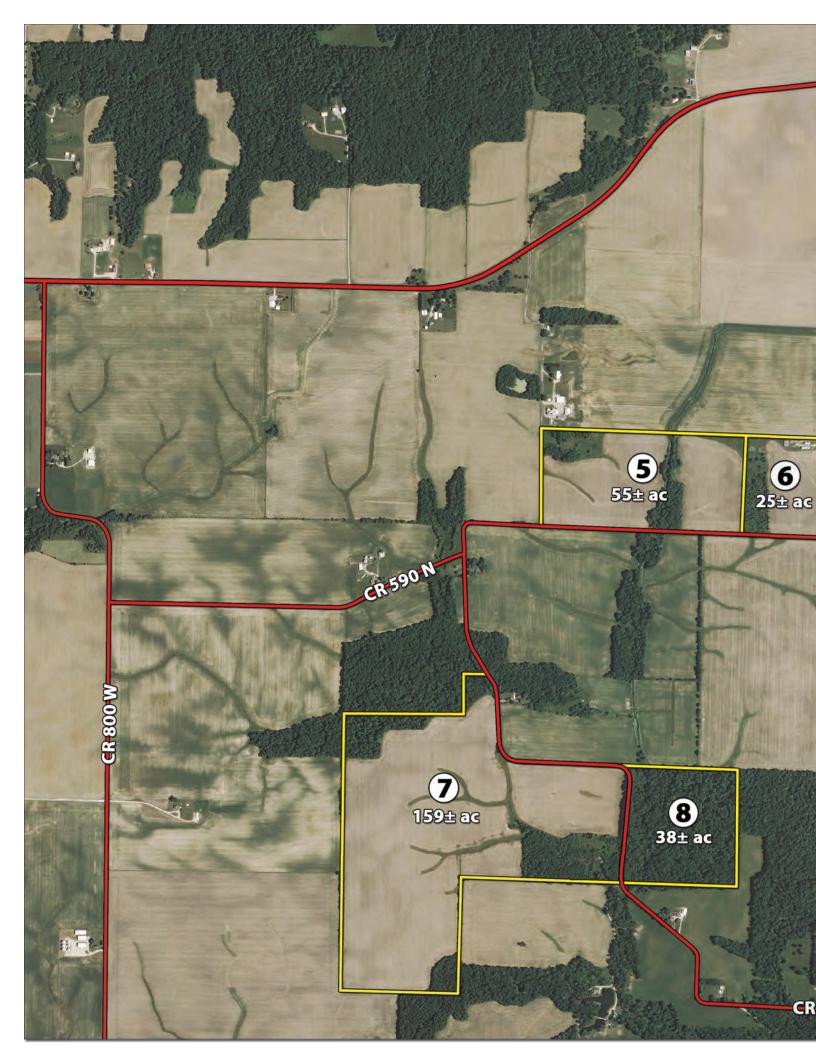

**PROPERTY LOCATION:** From the intersection of US Highway 36 & State Road 231 travel West approximately 4.5 miles, Tracts 1 through 6 are located on the south side of the highway between County Road 600W and County Road 775W. Follow either 600W or 775W south to wrap around the south side of Tracts 1 - 6. Tracts 7 & 8 are accessible by driving South along County Road 775W, turn west on County Road 600N and immediately south again on County Road 775W about 3/4 of a mile to Tracts 7 & 8 situated on the south side of the road. **FROM WEST:** Take US Highway 36 from Rockville Indiana East 14 miles to farm situated between 775W and 600W.

**TRACT 5:** 55± acres - 47± tillable acres with 2100' of road frontage on CR 600N & 1000' of road frontage along CR 775W. High producing soils Reesville and Russell are predominant.

| Code | Soil Description                                         | Acres | Percent<br>of field | Non-Irr Class<br>Legend | Non-Irr<br>Class | Corn | Grass<br>legume hay | Pasture | Soybeans | Winter<br>wheat |
|------|----------------------------------------------------------|-------|---------------------|-------------------------|------------------|------|---------------------|---------|----------|-----------------|
| ReA  | Reesville silt loam, 0 to 2 percent slopes               | 16.27 | 29.3%               |                         | llw              | 170  | 5.6                 | 11.2    | 56       | 77              |
| XeB2 | Xenia silt loam, 2 to 6 percent slopes, eroded           | 12.61 | 22.7%               |                         | lle              | 150  | 5                   | 9.9     | 53       | 68              |
| Ra   | Ragsdale silt loam                                       | 8.02  | 14.5%               |                         | llw              | 190  | 6.3                 | 12.5    | 54       | 76              |
| RuC  | Russell silt loam, 6 to 12 percent slopes                | 6.84  | 12.3%               |                         | Ille             | 145  | 4.8                 | 9.6     | 51       | 73              |
| Sh   | Shoals silt loam                                         | 5.37  | 9.7%                |                         | IVw              | 130  |                     |         | 42       |                 |
| MgC3 | Miami clay loam, 6 to 12 percent slopes, severely eroded | 3.82  | 6.9%                |                         | IVe              |      |                     |         |          |                 |
| RuB  | Russell silt loam, 2 to 6 percent slopes                 | 2.51  | 4.5%                |                         | lle              | 155  | 5.1                 | 10.2    | 54       | 78              |
|      |                                                          |       |                     | Weighted                | Average          | 149  | 4.5                 | 9       | 49.1     | 61.6            |

**TRACT 6:** 25± acres - 15± tillable acres with 900' of road frontage on CR 600N & 5 grain bins with updated electrical service, total storage is 52,500± bushels and 60' x 60' barn. High producing soil Reesville and Xenia are predominant.

**TRACT 7: 159± acres** - 133± tillable acres with 1000' of road frontage on CR 775W. High producing soils; Reesville and Ragsdale are predominant.

| Code | Soil Description                                 | Acres | Percent of field | Non-Irr Cla<br>Legend | ISS  | Non-Irr<br>Class | Corn  | Grass<br>legume hay | Pasture | Soybeans | Winter<br>wheat |
|------|--------------------------------------------------|-------|------------------|-----------------------|------|------------------|-------|---------------------|---------|----------|-----------------|
| ReA  | Reesville silt loam, 0 to 2 percent slopes       | 52.10 | 32.7%            |                       |      | llw              | 170   | 5.6                 | 11.2    | 56       | 77              |
| XeB2 | Xenia silt loam, 2 to 6 percent slopes, eroded   | 36.10 | 22.6%            |                       |      | lle              | 150   | 5                   | 9.9     | 53       | 68              |
| Ra   | Ragsdale silt loam                               | 33.88 | 21.2%            |                       |      | llw              | 190   | 6.3                 | 12.5    | 54       | 76              |
| RuB  | Russell silt loam, 2 to 6 percent slopes         | 13.90 | 8.7%             |                       |      | lle              | 155   | 5.1                 | 10.2    | 54       | 78              |
| RuC  | Russell silt loam, 6 to 12 percent slopes        | 12.00 | 7.5%             |                       |      | Ille             | 145   | 4.8                 | 9.6     | 51       | 73              |
| Sh   | Shoals silt loam                                 | 6.07  | 3.8%             |                       |      | IVw              | 130   |                     |         | 42       |                 |
| MeD2 | Miami silt loam, 12 to 18 percent slopes, eroded | 3.23  | 2.0%             |                       |      | IVe              | 115   | 3.8                 | 7.6     | 40       | 52              |
| XeA  | Xenia silt loam, 0 to 2 percent slopes           | 1.94  | 1.2%             |                       |      | I                | 155   | 5.1                 | 10.2    | 54       | 70              |
| HeG  | Hennepin loam, 25 to 50 percent slopes           | 0.35  | 0.2%             |                       |      | VIIe             |       |                     |         |          |                 |
|      |                                                  |       |                  | Wei                   | ghte | d Average        | 163.3 | 5.2                 | 10.4    | 53.3     | 70.8            |

**TRACT 8: 38± acres** - 1600' of road frontage on CR 775W. This tract is all wooded and would make an ideal recreational tract.

| Code | Soil Description                               | Acres | Percent of field | Non-Irr Class<br>Legend | Non-Irr<br>Class | Corn  | Grass<br>legume hay | Pasture | Soybeans | Winter<br>wheat |
|------|------------------------------------------------|-------|------------------|-------------------------|------------------|-------|---------------------|---------|----------|-----------------|
| Sh   | Shoals silt loam                               | 11.67 | 30.6%            |                         | IVw              | 130   |                     |         | 42       |                 |
| RuC  | Russell silt loam, 6 to 12 percent slopes      | 9.59  | 25.2%            |                         | llle             | 145   | 4.8                 | 9.6     | 51       | 73              |
| XeB2 | Xenia silt loam, 2 to 6 percent slopes, eroded | 9.48  | 24.9%            |                         | lle              | 150   | 5                   | 9.9     | 53       | 68              |
| ReA  | Reesville silt loam, 0 to 2 percent slopes     | 7.39  | 19.4%            |                         | llw              | 170   | 5.6                 | 11.2    | 56       | 77              |
|      |                                                |       |                  | Weighte                 | d Average        | 146.5 | 3.5                 | 7       | 49.7     | 50.2            |