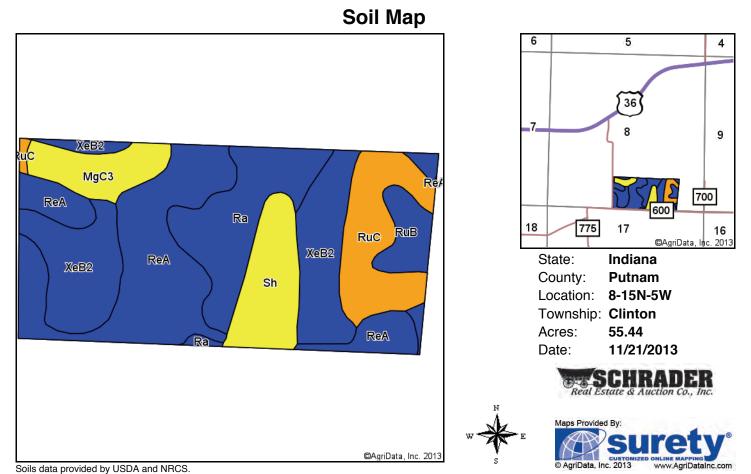

#### TRACTS 1-6 SOIL MAP

**TRACT 2: 160± acres** - 155± tillable acres with 1200' of frontage on CR 600N & US36. High producing soils; Reesville and Ragsdale are predominant.

| Code | Soil Description                               | Acres | Percent of field | Non-Irr Class<br>Legend | Non-Irr<br>Class | Corn  | Grass<br>legume hay | Pasture | Soybeans | Winter<br>wheat |
|------|------------------------------------------------|-------|------------------|-------------------------|------------------|-------|---------------------|---------|----------|-----------------|
| ReA  | Reesville silt loam, 0 to 2 percent slopes     | 70.45 | 43.9%            |                         | llw              | 170   | 5.6                 | 11.2    | 56       | 77              |
| Ra   | Ragsdale silt loam                             | 51.80 | 32.3%            |                         | llw              | 190   | 6.3                 | 12.5    | 54       | 76              |
| XeB2 | Xenia silt loam, 2 to 6 percent slopes, eroded | 37.66 | 23.5%            |                         | lle              | 150   | 5                   | 9.9     | 53       | 68              |
| Sh   | Shoals silt loam                               | 0.67  | 0.4%             |                         | IVw              | 130   |                     |         | 42       |                 |
|      |                                                |       |                  | Weighte                 | d Average        | 171.6 | 5.7                 | 11.3    | 54.6     | 74.2            |

**TRACT 3:** 80± acres - 75± tillable acres with 1250' of frontage along CR 600W. High producing soils; Reesville and Ragsdale are predominant.

| Code | Soil Description                                         | Acres | Percent<br>of field | Non-Irr Class<br>Legend | Non-Irr<br>Class | Corn  | Grass<br>legume hay | Pasture | Soybeans | Winter<br>wheat |
|------|----------------------------------------------------------|-------|---------------------|-------------------------|------------------|-------|---------------------|---------|----------|-----------------|
| ReA  | Reesville silt loam, 0 to 2 percent slopes               | 39.49 | 49.3%               |                         | llw              | 170   | 5.6                 | 11.2    | 56       | 77              |
| Ra   | Ragsdale silt loam                                       | 15.96 | 19.9%               |                         | llw              | 190   | 6.3                 | 12.5    | 54       | 76              |
| XeB2 | Xenia silt loam, 2 to 6 percent slopes, eroded           | 15.83 | 19.7%               |                         | lle              | 150   | 5                   | 9.9     | 53       | 68              |
| MgC3 | Miami clay loam, 6 to 12 percent slopes, severely eroded | 3.39  | 4.2%                |                         | IVe              |       |                     |         |          |                 |
| RuB  | Russell silt loam, 2 to 6 percent slopes                 | 3.15  | 3.9%                |                         | lle              | 155   | 5.1                 | 10.2    | 54       | 78              |
| RuC  | Russell silt loam, 6 to 12 percent slopes                | 2.36  | 2.9%                |                         | llle             | 145   | 4.8                 | 9.6     | 51       | 73              |
|      |                                                          |       |                     | Weighted                | l Average        | 161.5 | 5.3                 | 10.6    | 52.4     | 71.7            |

**TRACT 4:** 40± acres - 36± tillable acres with 1300' of road frontage on CR 600N. Predominant Soils are Reesville and Xenia.

Percent of Non-Irr Class Non-Irr Grass Winter Code Soil Description Corr Acres Pasture Soybeans field legume hay wheat Legend Class Ra Ragsdale silt loam 18.06 45.2% llw 190 6.3 12.5 54 76 Reesville silt loam, 0 to 2 percent 14.14 llw 77 ReA 35.4% 170 5.6 11.2 56 slopes Xenia silt loam, 2 to 6 percent XeB2 7.24 18.1% lle 150 5 9.9 53 68 slopes, eroded Sh Shoals silt loam 0.32 0.8% IVw 130 42 Russell silt loam, 2 to 6 percent RuB 0.21 0.5% lle 155 5.1 10.2 54 78 slopes Weighted Average 175 5.8 11.5 54.4 74.3

**TRACT 5:** 55± acres - 47± tillable acres with 2100' of road frontage on CR 600N & 1000' of road frontage along CR 775W. High producing soils Reesville and Russell are predominant.

| Code | Soil Description                                         | Acres | Percent<br>of field | Non-Irr Class<br>Legend | Non-Irr<br>Class | Corn | Grass<br>legume hay | Pasture | Soybeans | Winter<br>wheat |
|------|----------------------------------------------------------|-------|---------------------|-------------------------|------------------|------|---------------------|---------|----------|-----------------|
| ReA  | Reesville silt loam, 0 to 2 percent slopes               | 16.27 | 29.3%               |                         | llw              | 170  | 5.6                 | 11.2    | 56       | 77              |
| XeB2 | Xenia silt loam, 2 to 6 percent slopes, eroded           | 12.61 | 22.7%               |                         | lle              | 150  | 5                   | 9.9     | 53       | 68              |
| Ra   | Ragsdale silt loam                                       | 8.02  | 14.5%               |                         | llw              | 190  | 6.3                 | 12.5    | 54       | 76              |
| RuC  | Russell silt loam, 6 to 12 percent slopes                | 6.84  | 12.3%               |                         | Ille             | 145  | 4.8                 | 9.6     | 51       | 73              |
| Sh   | Shoals silt loam                                         | 5.37  | 9.7%                |                         | IVw              | 130  |                     |         | 42       |                 |
| MgC3 | Miami clay loam, 6 to 12 percent slopes, severely eroded | 3.82  | 6.9%                |                         | IVe              |      |                     |         |          |                 |
| RuB  | Russell silt loam, 2 to 6 percent slopes                 | 2.51  | 4.5%                |                         | lle              | 155  | 5.1                 | 10.2    | 54       | 78              |
|      |                                                          |       |                     | Weighted                | Average          | 149  | 4.5                 | 9       | 49.1     | 61.6            |

**TRACT 6:** 25± acres - 15± tillable acres with 900' of road frontage on CR 600N & 5 grain bins with updated electrical service, total storage is 52,500± bushels and 60' x 60' barn. High producing soil Reesville and Xenia are predominant.