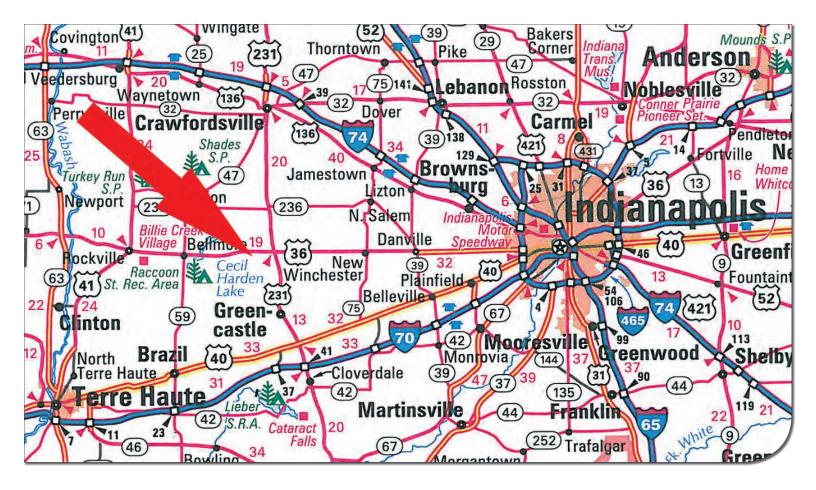

### WEDNESDAY, JANUARY 15 • 6PM

AT THE PUTNAM CO. 4-H BUILDING - GREENCASTLE, IN

- 23.5 miles West of Danville, IN
- 14 miles East of Rockville, IN
- 9.5 miles Northwest of Greencastle, IN

**PROPERTY LOCATION:** From the intersection of US Highway 36 & State Road 231 travel West approximately 4.5 miles, Tracts 1 through 6 are located on the south side of the highway between County Road 600W and County Road 775W. Follow either 600W or 775W south to wrap around the south side of Tracts 1 - 6. Tracts 7 & 8 are accessible by driving South along County Road 775W, turn west on County Road 600N and immediately south again on County Road 775W about 3/4 of a mile to Tracts 7 & 8 situated on the south side of the road. **FROM WEST:** Take US Highway 36 from Rockville Indiana East 14 miles to farm situated between 775W and 600W.

**AUCTION LOCATION:** Putnam County Fairgrounds, Greencastle, Indiana. Located on the north side of Greencastle along the east side of Highway 231. From the intersection of US36 & Highway 231 travel south approximately 7 miles to Fairgrounds, on east side of the road.