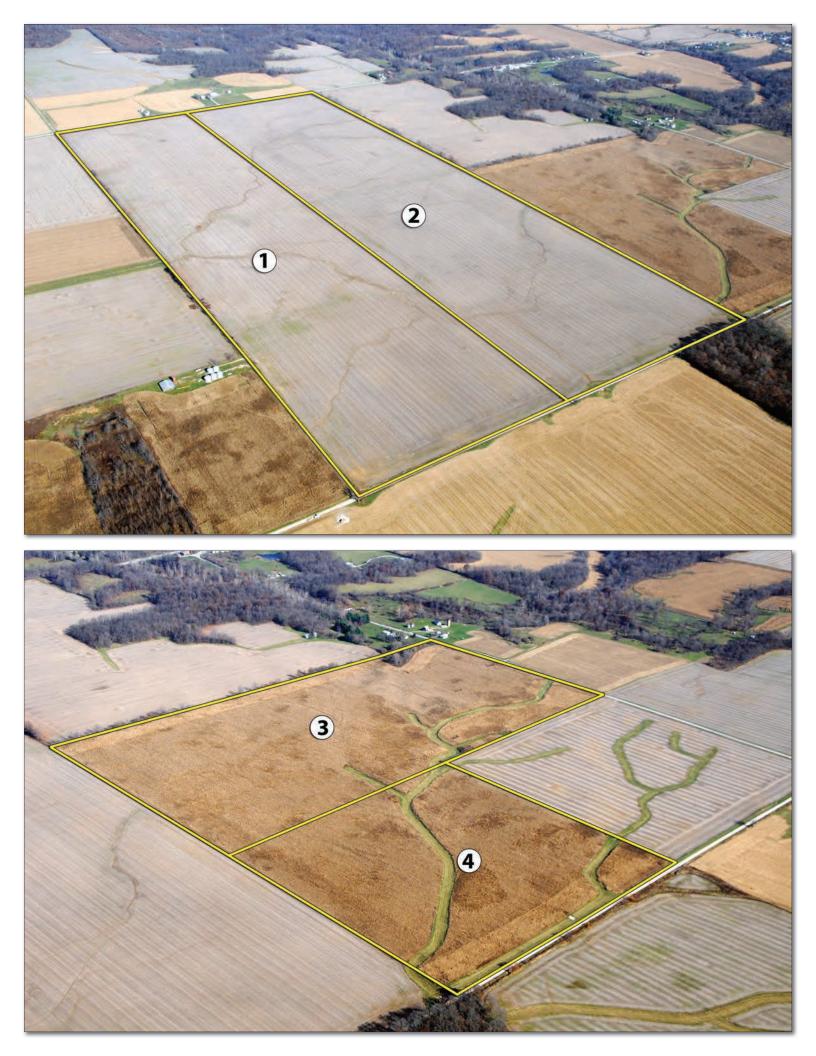

**TRACT 2: 160± acres** - 155± tillable acres with 1200' of frontage on CR 600N & US36. High producing soils; Reesville and Ragsdale are predominant.

| Code | Soil Description                               | Acres | Percent of field | Non-Irr Class<br>Legend | Non-Irr<br>Class | Corn  | Grass<br>legume hay | Pasture | Soybeans | Winter<br>wheat |
|------|------------------------------------------------|-------|------------------|-------------------------|------------------|-------|---------------------|---------|----------|-----------------|
| ReA  | Reesville silt loam, 0 to 2 percent slopes     | 70.45 | 43.9%            |                         | llw              | 170   | 5.6                 | 11.2    | 56       | 77              |
| Ra   | Ragsdale silt loam                             | 51.80 | 32.3%            |                         | llw              | 190   | 6.3                 | 12.5    | 54       | 76              |
| XeB2 | Xenia silt loam, 2 to 6 percent slopes, eroded | 37.66 | 23.5%            |                         | lle              | 150   | 5                   | 9.9     | 53       | 68              |
| Sh   | Shoals silt loam                               | 0.67  | 0.4%             |                         | IVw              | 130   |                     |         | 42       |                 |
|      |                                                |       |                  | Weighte                 | d Average        | 171.6 | 5.7                 | 11.3    | 54.6     | 74.2            |

**TRACT 3:** 80± acres - 75± tillable acres with 1250' of frontage along CR 600W. High producing soils; Reesville and Ragsdale are predominant.

| Code | Soil Description                                         | Acres | Percent<br>of field | Non-Irr Class<br>Legend | Non-Irr<br>Class | Corn  | Grass<br>legume hay | Pasture | Soybeans | Winter<br>wheat |
|------|----------------------------------------------------------|-------|---------------------|-------------------------|------------------|-------|---------------------|---------|----------|-----------------|
| ReA  | Reesville silt loam, 0 to 2 percent slopes               | 39.49 | 49.3%               |                         | llw              | 170   | 5.6                 | 11.2    | 56       | 77              |
| Ra   | Ragsdale silt loam                                       | 15.96 | 19.9%               |                         | llw              | 190   | 6.3                 | 12.5    | 54       | 76              |
| XeB2 | Xenia silt loam, 2 to 6 percent slopes, eroded           | 15.83 | 19.7%               |                         | lle              | 150   | 5                   | 9.9     | 53       | 68              |
| MgC3 | Miami clay loam, 6 to 12 percent slopes, severely eroded | 3.39  | 4.2%                |                         | IVe              |       |                     |         |          |                 |
| RuB  | Russell silt loam, 2 to 6 percent slopes                 | 3.15  | 3.9%                |                         | lle              | 155   | 5.1                 | 10.2    | 54       | 78              |
| RuC  | Russell silt loam, 6 to 12 percent slopes                | 2.36  | 2.9%                |                         | llle             | 145   | 4.8                 | 9.6     | 51       | 73              |
|      |                                                          |       |                     | Weighted                | l Average        | 161.5 | 5.3                 | 10.6    | 52.4     | 71.7            |

**TRACT 4:** 40± acres - 36± tillable acres with 1300' of road frontage on CR 600N. Predominant Soils are Reesville and Xenia.

Percent of Non-Irr Class Non-Irr Grass Winter Code Soil Description Corr Acres Pasture Soybeans field legume hay wheat Legend Class Ra Ragsdale silt loam 18.06 45.2% llw 190 6.3 12.5 54 76 Reesville silt loam, 0 to 2 percent 14.14 llw 77 ReA 35.4% 170 5.6 11.2 56 slopes Xenia silt loam, 2 to 6 percent XeB2 7.24 18.1% lle 150 5 9.9 53 68 slopes, eroded Sh Shoals silt loam 0.32 0.8% IVw 130 42 Russell silt loam, 2 to 6 percent RuB 0.21 0.5% lle 155 5.1 10.2 54 78 slopes Weighted Average 175 5.8 11.5 54.4 74.3

**TRACT 5:** 55± acres - 47± tillable acres with 2100' of road frontage on CR 600N & 1000' of road frontage along CR 775W. High producing soils Reesville and Russell are predominant.

| Code | Soil Description                                         | Acres | Percent<br>of field | Non-Irr Class<br>Legend | Non-Irr<br>Class | Corn | Grass<br>legume hay | Pasture | Soybeans | Winter<br>wheat |
|------|----------------------------------------------------------|-------|---------------------|-------------------------|------------------|------|---------------------|---------|----------|-----------------|
| ReA  | Reesville silt loam, 0 to 2 percent slopes               | 16.27 | 29.3%               |                         | llw              | 170  | 5.6                 | 11.2    | 56       | 77              |
| XeB2 | Xenia silt loam, 2 to 6 percent slopes, eroded           | 12.61 | 22.7%               |                         | lle              | 150  | 5                   | 9.9     | 53       | 68              |
| Ra   | Ragsdale silt loam                                       | 8.02  | 14.5%               |                         | llw              | 190  | 6.3                 | 12.5    | 54       | 76              |
| RuC  | Russell silt loam, 6 to 12 percent slopes                | 6.84  | 12.3%               |                         | Ille             | 145  | 4.8                 | 9.6     | 51       | 73              |
| Sh   | Shoals silt loam                                         | 5.37  | 9.7%                |                         | IVw              | 130  |                     |         | 42       |                 |
| MgC3 | Miami clay loam, 6 to 12 percent slopes, severely eroded | 3.82  | 6.9%                |                         | IVe              |      |                     |         |          |                 |
| RuB  | Russell silt loam, 2 to 6 percent slopes                 | 2.51  | 4.5%                |                         | lle              | 155  | 5.1                 | 10.2    | 54       | 78              |
|      |                                                          |       |                     | Weighted                | Average          | 149  | 4.5                 | 9       | 49.1     | 61.6            |