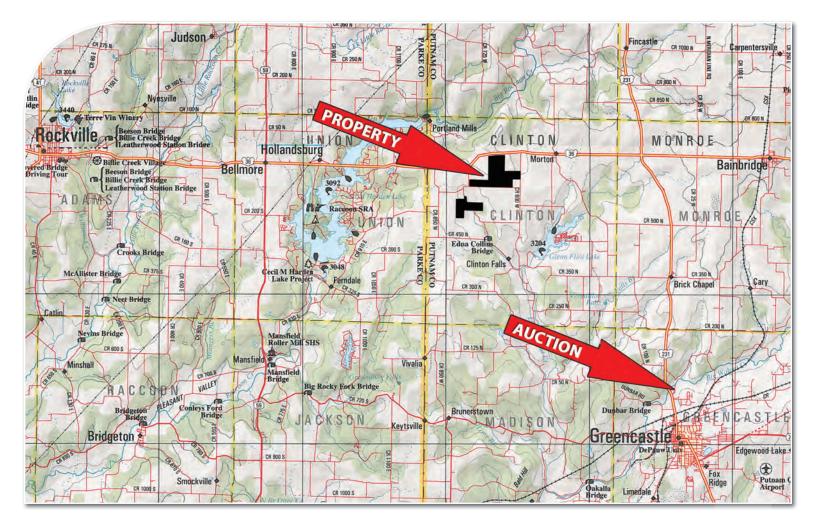

**PROPERTY LOCATION:** From the intersection of US Highway 36 & State Road 231 travel West approximately 4.5 miles, Tracts 1 through 6 are located on the south side of the highway between County Road 600W and County Road 775W. Follow either 600W or 775W south to wrap around the south side of Tracts 1 - 6. Tracts 7 & 8 are accessible by driving South along County Road 775W, turn west on County Road 600N and immediately south again on County Road 775W about 3/4 of a mile to Tracts 7 & 8 situated on the south side of the road. **FROM WEST:** Take US Highway 36 from Rockville Indiana East 14 miles to farm situated between 775W and 600W.

**AUCTION LOCATION:** Putnam County Fairgrounds, Greencastle, Indiana. Located on the north side of Greencastle along the east side of Highway 231. From the intersection of US36 & Highway 231 travel south approximately 7 miles to Fairgrounds, on east side of the road.