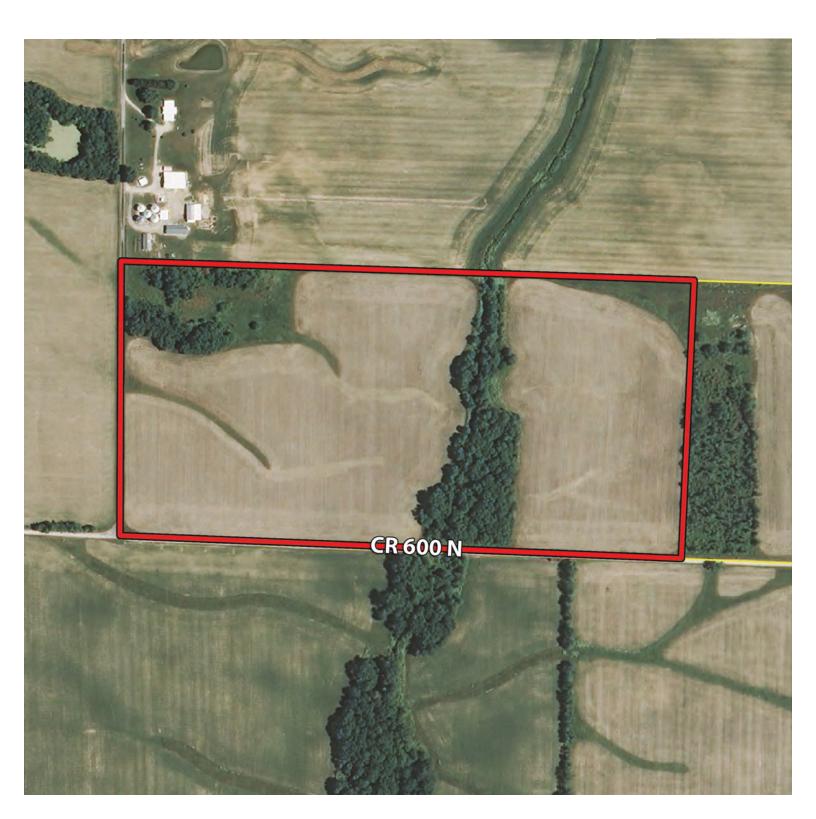

**TRACT 7: 159± acres** - 133± tillable acres with 1000' of road frontage on CR 775W. High producing soils; Reesville and Ragsdale are predominant.

| Code | Soil Description                                 | Acres | Percent of field | Non-Irr Cla<br>Legend | ISS  | Non-Irr<br>Class | Corn  | Grass<br>legume hay | Pasture | Soybeans | Winter<br>wheat |
|------|--------------------------------------------------|-------|------------------|-----------------------|------|------------------|-------|---------------------|---------|----------|-----------------|
| ReA  | Reesville silt loam, 0 to 2 percent slopes       | 52.10 | 32.7%            |                       |      | llw              | 170   | 5.6                 | 11.2    | 56       | 77              |
| XeB2 | Xenia silt loam, 2 to 6 percent slopes, eroded   | 36.10 | 22.6%            |                       |      | lle              | 150   | 5                   | 9.9     | 53       | 68              |
| Ra   | Ragsdale silt loam                               | 33.88 | 21.2%            |                       |      | llw              | 190   | 6.3                 | 12.5    | 54       | 76              |
| RuB  | Russell silt loam, 2 to 6 percent slopes         | 13.90 | 8.7%             |                       |      | lle              | 155   | 5.1                 | 10.2    | 54       | 78              |
| RuC  | Russell silt loam, 6 to 12 percent slopes        | 12.00 | 7.5%             |                       |      | Ille             | 145   | 4.8                 | 9.6     | 51       | 73              |
| Sh   | Shoals silt loam                                 | 6.07  | 3.8%             |                       |      | IVw              | 130   |                     |         | 42       |                 |
| MeD2 | Miami silt loam, 12 to 18 percent slopes, eroded | 3.23  | 2.0%             |                       |      | IVe              | 115   | 3.8                 | 7.6     | 40       | 52              |
| XeA  | Xenia silt loam, 0 to 2 percent slopes           | 1.94  | 1.2%             |                       |      | I                | 155   | 5.1                 | 10.2    | 54       | 70              |
| HeG  | Hennepin loam, 25 to 50 percent slopes           | 0.35  | 0.2%             |                       |      | VIIe             |       |                     |         |          |                 |
|      |                                                  |       |                  | Wei                   | ghte | d Average        | 163.3 | 5.2                 | 10.4    | 53.3     | 70.8            |

**TRACT 8: 38± acres** - 1600' of road frontage on CR 775W. This tract is all wooded and would make an ideal recreational tract.

| Code | Soil Description                               | Acres | Percent of field | Non-Irr Class<br>Legend | Non-Irr<br>Class | Corn  | Grass<br>legume hay | Pasture | Soybeans | Winter<br>wheat |
|------|------------------------------------------------|-------|------------------|-------------------------|------------------|-------|---------------------|---------|----------|-----------------|
| Sh   | Shoals silt loam                               | 11.67 | 30.6%            |                         | IVw              | 130   |                     |         | 42       |                 |
| RuC  | Russell silt loam, 6 to 12 percent slopes      | 9.59  | 25.2%            |                         | llle             | 145   | 4.8                 | 9.6     | 51       | 73              |
| XeB2 | Xenia silt loam, 2 to 6 percent slopes, eroded | 9.48  | 24.9%            |                         | lle              | 150   | 5                   | 9.9     | 53       | 68              |
| ReA  | Reesville silt loam, 0 to 2 percent slopes     | 7.39  | 19.4%            |                         | llw              | 170   | 5.6                 | 11.2    | 56       | 77              |
|      |                                                |       |                  | Weighte                 | d Average        | 146.5 | 3.5                 | 7       | 49.7     | 50.2            |