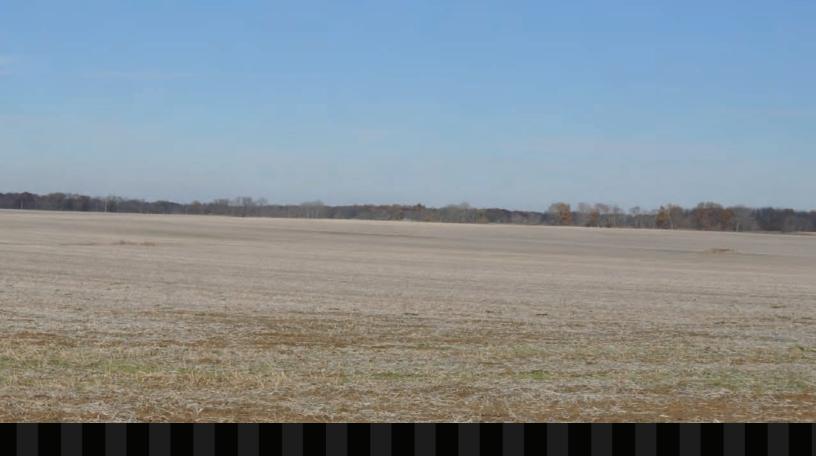

**TRACT 4:** 40± acres - 36± tillable acres with 1300' of road frontage on CR 600N. Predominant Soils are Reesville and Xenia.

Percent of Non-Irr Class Non-Irr Grass Winter Code Soil Description Corr Acres Pasture Soybeans field legume hay wheat Legend Class Ra Ragsdale silt loam 18.06 45.2% llw 190 6.3 12.5 54 76 Reesville silt loam, 0 to 2 percent 14.14 llw 77 ReA 35.4% 170 5.6 11.2 56 slopes Xenia silt loam, 2 to 6 percent XeB2 7.24 18.1% lle 150 5 9.9 53 68 slopes, eroded Sh Shoals silt loam 0.32 0.8% IVw 130 42 Russell silt loam, 2 to 6 percent RuB 0.21 0.5% lle 155 5.1 10.2 54 78 slopes Weighted Average 175 5.8 11.5 54.4 74.3

**TRACT 5:** 55± acres - 47± tillable acres with 2100' of road frontage on CR 600N & 1000' of road frontage along CR 775W. High producing soils Reesville and Russell are predominant.

| Code | Soil Description                                         | Acres | Percent<br>of field | Non-Irr Class<br>Legend | Non-Irr<br>Class | Corn | Grass<br>legume hay | Pasture | Soybeans | Winter<br>wheat |
|------|----------------------------------------------------------|-------|---------------------|-------------------------|------------------|------|---------------------|---------|----------|-----------------|
| ReA  | Reesville silt loam, 0 to 2 percent slopes               | 16.27 | 29.3%               |                         | llw              | 170  | 5.6                 | 11.2    | 56       | 77              |
| XeB2 | Xenia silt loam, 2 to 6 percent slopes, eroded           | 12.61 | 22.7%               |                         | lle              | 150  | 5                   | 9.9     | 53       | 68              |
| Ra   | Ragsdale silt loam                                       | 8.02  | 14.5%               |                         | llw              | 190  | 6.3                 | 12.5    | 54       | 76              |
| RuC  | Russell silt loam, 6 to 12 percent slopes                | 6.84  | 12.3%               |                         | Ille             | 145  | 4.8                 | 9.6     | 51       | 73              |
| Sh   | Shoals silt loam                                         | 5.37  | 9.7%                |                         | IVw              | 130  |                     |         | 42       |                 |
| MgC3 | Miami clay loam, 6 to 12 percent slopes, severely eroded | 3.82  | 6.9%                |                         | IVe              |      |                     |         |          |                 |
| RuB  | Russell silt loam, 2 to 6 percent slopes                 | 2.51  | 4.5%                |                         | lle              | 155  | 5.1                 | 10.2    | 54       | 78              |
|      |                                                          |       |                     | Weighted                | Average          | 149  | 4.5                 | 9       | 49.1     | 61.6            |