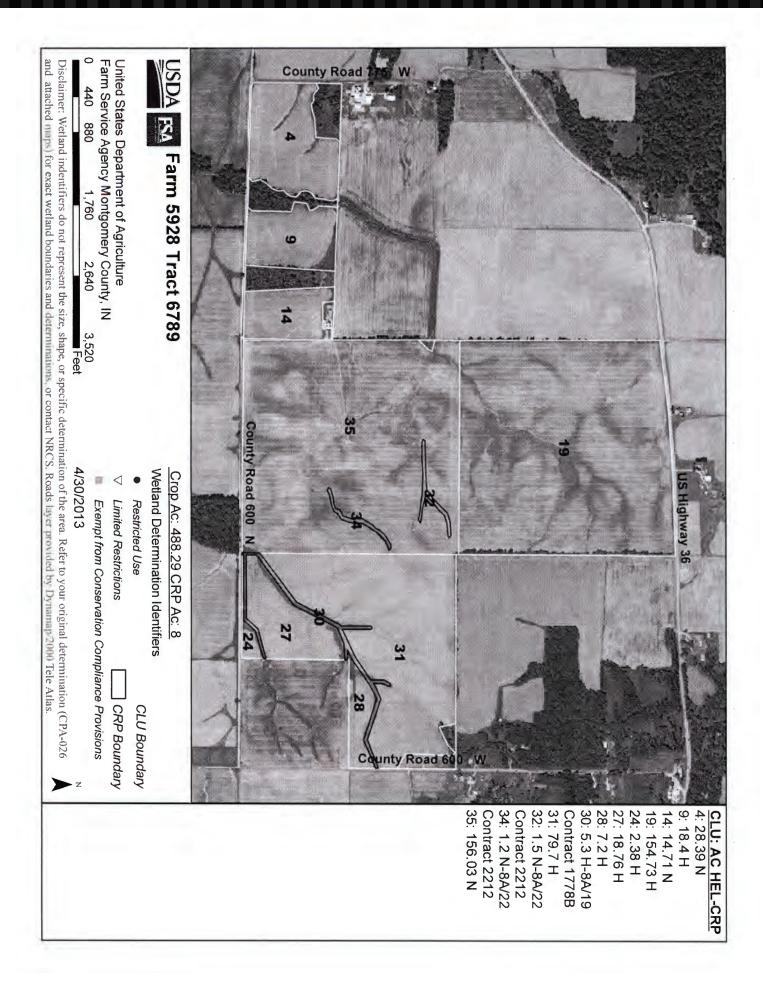

**PROPERTY LOCATION:** From the intersection of US Highway 36 & State Road 231 travel West approximately 4.5 miles, Tracts 1 through 6 are located on the south side of the highway between County Road 600W and County Road 775W. Follow either 600W or 775W south to wrap around the south side of Tracts 1 - 6. Tracts 7 & 8 are accessible by driving South along County Road 775W, turn west on County Road 600N and immediately south again on County Road 775W about 3/4 of a mile to Tracts 7 & 8 situated on the south side of the road. **FROM WEST:** Take US Highway 36 from Rockville Indiana East 14 miles to farm situated between 775W and 600W.