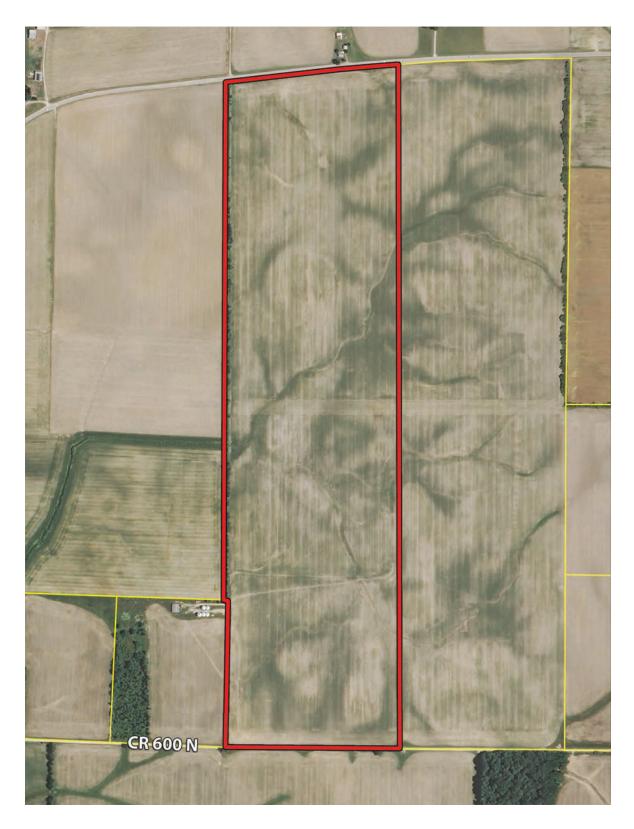

**TRACT 2: 160± acres** - 155± tillable acres with 1200' of frontage on CR 600N & US36. High producing soils; Reesville and Ragsdale are predominant.

| Code | Soil Description                               | Acres | Percent of field | Non-Irr Class<br>Legend | Non-Irr<br>Class | Corn  | Grass<br>legume hay | Pasture | Soybeans | Winter<br>wheat |
|------|------------------------------------------------|-------|------------------|-------------------------|------------------|-------|---------------------|---------|----------|-----------------|
| ReA  | Reesville silt loam, 0 to 2 percent slopes     | 70.45 | 43.9%            |                         | llw              | 170   | 5.6                 | 11.2    | 56       | 77              |
| Ra   | Ragsdale silt loam                             | 51.80 | 32.3%            |                         | llw              | 190   | 6.3                 | 12.5    | 54       | 76              |
| XeB2 | Xenia silt loam, 2 to 6 percent slopes, eroded | 37.66 | 23.5%            |                         | lle              | 150   | 5                   | 9.9     | 53       | 68              |
| Sh   | Shoals silt loam                               | 0.67  | 0.4%             |                         | IVw              | 130   |                     |         | 42       |                 |
|      |                                                |       |                  | Weighte                 | d Average        | 171.6 | 5.7                 | 11.3    | 54.6     | 74.2            |

**TRACT 4:** 40± acres - 36± tillable acres with 1300' of road frontage on CR 600N. Predominant Soils are Reesville and Xenia.

Percent of Non-Irr Class Non-Irr Grass Winter Code Soil Description Corr Acres Pasture Soybeans field legume hay wheat Legend Class Ra Ragsdale silt loam 18.06 45.2% llw 190 6.3 12.5 54 76 Reesville silt loam, 0 to 2 percent 14.14 llw 77 ReA 35.4% 170 5.6 11.2 56 slopes Xenia silt loam, 2 to 6 percent XeB2 7.24 18.1% lle 150 5 9.9 53 68 slopes, eroded Sh Shoals silt loam 0.32 0.8% IVw 130 42 Russell silt loam, 2 to 6 percent RuB 0.21 0.5% lle 155 5.1 10.2 54 78 slopes Weighted Average 175 5.8 11.5 54.4 74.3