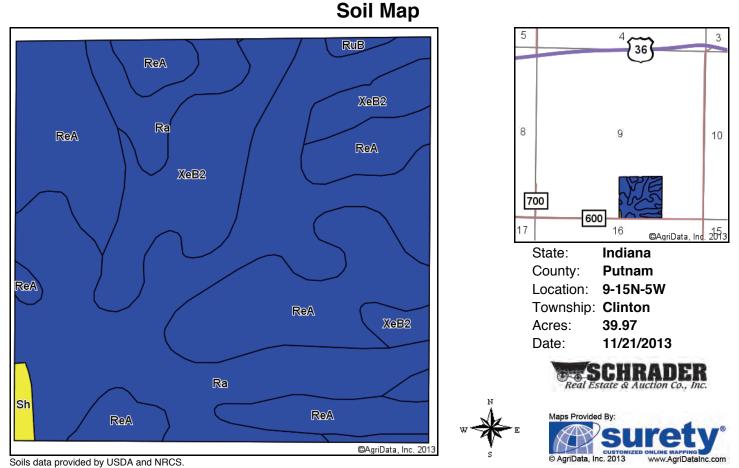

#### TRACTS 7-8 SOIL MAP

**TRACT 1: 157± acres** - 153± tillable acres with 1200' of road frontage on CR 600N & US36. High producing soils; Reesville and Ragsdale are predominant across this tract.

| Code | Soil Description                               | Acres | Percent of<br>field | Non-Irr Class<br>Legend | Non-Irr<br>Class | Corn  | Grass<br>legume hay | Pasture | Soybeans | Winter<br>wheat |
|------|------------------------------------------------|-------|---------------------|-------------------------|------------------|-------|---------------------|---------|----------|-----------------|
| Ra   | Ragsdale silt loam                             | 66.37 | 42.2%               |                         | llw              | 190   | 6.3                 | 12.5    | 54       | 76              |
| кеа  | Reesville silt loam, 0 to 2 percent slopes     | 52.87 | 33.7%               |                         | llw              | 170   | 5.6                 | 11.2    | 56       | 77              |
| XeB2 | Xenia silt loam, 2 to 6 percent slopes, eroded | 29.33 | 18.7%               |                         | lle              | 150   | 5                   | 9.9     | 53       | 68              |
|      | Russell silt loam, 6 to 12 percent slopes      | 8.53  | 5.4%                |                         | Ille             | 145   | 4.8                 | 9.6     | 51       | 73              |
|      |                                                |       |                     | Weighte                 | d Average        | 173.4 | 5.7                 | 11.4    | 54.3     | 74.7            |

**TRACT 7: 159± acres** - 133± tillable acres with 1000' of road frontage on CR 775W. High producing soils; Reesville and Ragsdale are predominant.

| Code | Soil Description                                 | Acres | Percent of field | Non-Irr Cla<br>Legend | ISS  | Non-Irr<br>Class | Corn  | Grass<br>legume hay | Pasture | Soybeans | Winter<br>wheat |
|------|--------------------------------------------------|-------|------------------|-----------------------|------|------------------|-------|---------------------|---------|----------|-----------------|
| ReA  | Reesville silt loam, 0 to 2 percent slopes       | 52.10 | 32.7%            |                       |      | llw              | 170   | 5.6                 | 11.2    | 56       | 77              |
| XeB2 | Xenia silt loam, 2 to 6 percent slopes, eroded   | 36.10 | 22.6%            |                       |      | lle              | 150   | 5                   | 9.9     | 53       | 68              |
| Ra   | Ragsdale silt loam                               | 33.88 | 21.2%            |                       |      | llw              | 190   | 6.3                 | 12.5    | 54       | 76              |
| RuB  | Russell silt loam, 2 to 6 percent slopes         | 13.90 | 8.7%             |                       |      | lle              | 155   | 5.1                 | 10.2    | 54       | 78              |
| RuC  | Russell silt loam, 6 to 12 percent slopes        | 12.00 | 7.5%             |                       |      | Ille             | 145   | 4.8                 | 9.6     | 51       | 73              |
| Sh   | Shoals silt loam                                 | 6.07  | 3.8%             |                       |      | IVw              | 130   |                     |         | 42       |                 |
| MeD2 | Miami silt loam, 12 to 18 percent slopes, eroded | 3.23  | 2.0%             |                       |      | IVe              | 115   | 3.8                 | 7.6     | 40       | 52              |
| XeA  | Xenia silt loam, 0 to 2 percent slopes           | 1.94  | 1.2%             |                       |      | I                | 155   | 5.1                 | 10.2    | 54       | 70              |
| HeG  | Hennepin loam, 25 to 50 percent slopes           | 0.35  | 0.2%             |                       |      | VIIe             |       |                     |         |          |                 |
|      |                                                  |       |                  | Wei                   | ghte | d Average        | 163.3 | 5.2                 | 10.4    | 53.3     | 70.8            |

**TRACT 8: 38± acres** - 1600' of road frontage on CR 775W. This tract is all wooded and would make an ideal recreational tract.

| Code | Soil Description                               | Acres | Percent of field | Non-Irr Class<br>Legend | Non-Irr<br>Class | Corn  | Grass<br>legume hay | Pasture | Soybeans | Winter<br>wheat |
|------|------------------------------------------------|-------|------------------|-------------------------|------------------|-------|---------------------|---------|----------|-----------------|
| Sh   | Shoals silt loam                               | 11.67 | 30.6%            |                         | IVw              | 130   |                     |         | 42       |                 |
| RuC  | Russell silt loam, 6 to 12 percent slopes      | 9.59  | 25.2%            |                         | llle             | 145   | 4.8                 | 9.6     | 51       | 73              |
| XeB2 | Xenia silt loam, 2 to 6 percent slopes, eroded | 9.48  | 24.9%            |                         | lle              | 150   | 5                   | 9.9     | 53       | 68              |
| ReA  | Reesville silt loam, 0 to 2 percent slopes     | 7.39  | 19.4%            |                         | llw              | 170   | 5.6                 | 11.2    | 56       | 77              |
|      |                                                |       |                  | Weighte                 | d Average        | 146.5 | 3.5                 | 7       | 49.7     | 50.2            |