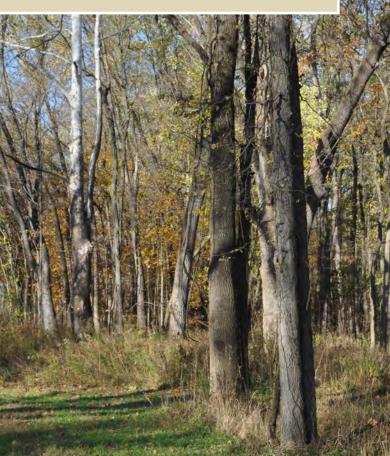

**TRACT 8: 38± acres** - 1600' of road frontage on CR 775W. This tract is all wooded and would make an ideal recreational tract.

| Code | Soil Description                               | Acres | Percent of field | Non-Irr Class<br>Legend | Non-Irr<br>Class | Corn  | Grass<br>legume hay | Pasture | Soybeans | Winter<br>wheat |
|------|------------------------------------------------|-------|------------------|-------------------------|------------------|-------|---------------------|---------|----------|-----------------|
| Sh   | Shoals silt loam                               | 11.67 | 30.6%            |                         | IVw              | 130   |                     |         | 42       |                 |
| RuC  | Russell silt loam, 6 to 12 percent slopes      | 9.59  | 25.2%            |                         | llle             | 145   | 4.8                 | 9.6     | 51       | 73              |
| XeB2 | Xenia silt loam, 2 to 6 percent slopes, eroded | 9.48  | 24.9%            |                         | lle              | 150   | 5                   | 9.9     | 53       | 68              |
| ReA  | Reesville silt loam, 0 to 2 percent slopes     | 7.39  | 19.4%            |                         | llw              | 170   | 5.6                 | 11.2    | 56       | 77              |
|      |                                                |       |                  | Weighte                 | d Average        | 146.5 | 3.5                 | 7       | 49.7     | 50.2            |