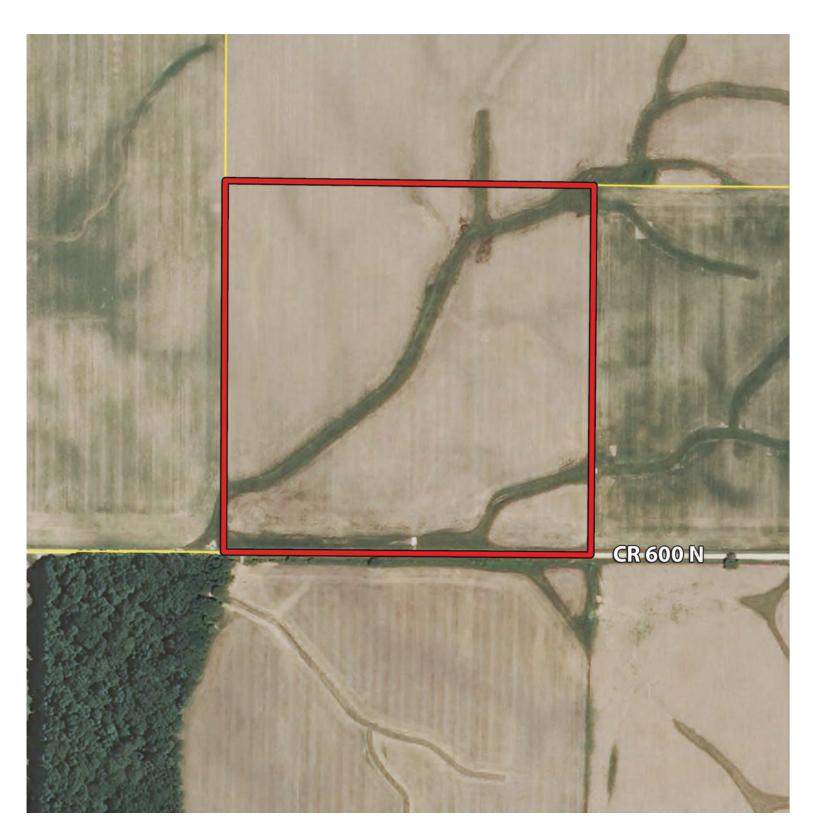

**TRACT 2: 160± acres** - 155± tillable acres with 1200' of frontage on CR 600N & US36. High producing soils; Reesville and Ragsdale are predominant.

| Code | Soil Description                               | Acres | Percent of field | Non-Irr Class<br>Legend | Non-Irr<br>Class | Corn  | Grass<br>legume hay | Pasture | Soybeans | Winter<br>wheat |
|------|------------------------------------------------|-------|------------------|-------------------------|------------------|-------|---------------------|---------|----------|-----------------|
| ReA  | Reesville silt loam, 0 to 2 percent slopes     | 70.45 | 43.9%            |                         | llw              | 170   | 5.6                 | 11.2    | 56       | 77              |
| Ra   | Ragsdale silt loam                             | 51.80 | 32.3%            |                         | llw              | 190   | 6.3                 | 12.5    | 54       | 76              |
| XeB2 | Xenia silt loam, 2 to 6 percent slopes, eroded | 37.66 | 23.5%            |                         | lle              | 150   | 5                   | 9.9     | 53       | 68              |
| Sh   | Shoals silt loam                               | 0.67  | 0.4%             |                         | IVw              | 130   |                     |         | 42       |                 |
|      |                                                |       |                  | Weighte                 | d Average        | 171.6 | 5.7                 | 11.3    | 54.6     | 74.2            |