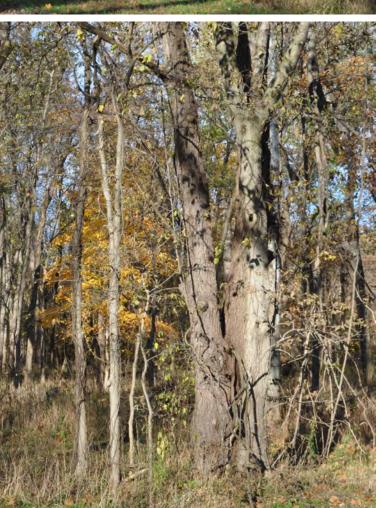

**TRACT 8: 38± acres** - 1600' of road frontage on CR 775W. This tract is all wooded and would make an ideal recreational tract.

| Code | Soil Description                               | Acres | Percent of field | Non-Irr Class<br>Legend | Non-Irr<br>Class | Corn  | Grass<br>legume hay | Pasture | Soybeans | Winter<br>wheat |
|------|------------------------------------------------|-------|------------------|-------------------------|------------------|-------|---------------------|---------|----------|-----------------|
| Sh   | Shoals silt loam                               | 11.67 | 30.6%            |                         | IVw              | 130   |                     |         | 42       |                 |
| RuC  | Russell silt loam, 6 to 12 percent slopes      | 9.59  | 25.2%            |                         | llle             | 145   | 4.8                 | 9.6     | 51       | 73              |
| XeB2 | Xenia silt loam, 2 to 6 percent slopes, eroded | 9.48  | 24.9%            |                         | lle              | 150   | 5                   | 9.9     | 53       | 68              |
| ReA  | Reesville silt loam, 0 to 2 percent slopes     | 7.39  | 19.4%            |                         | llw              | 170   | 5.6                 | 11.2    | 56       | 77              |
|      |                                                |       |                  | Weighte                 | d Average        | 146.5 | 3.5                 | 7       | 49.7     | 50.2            |