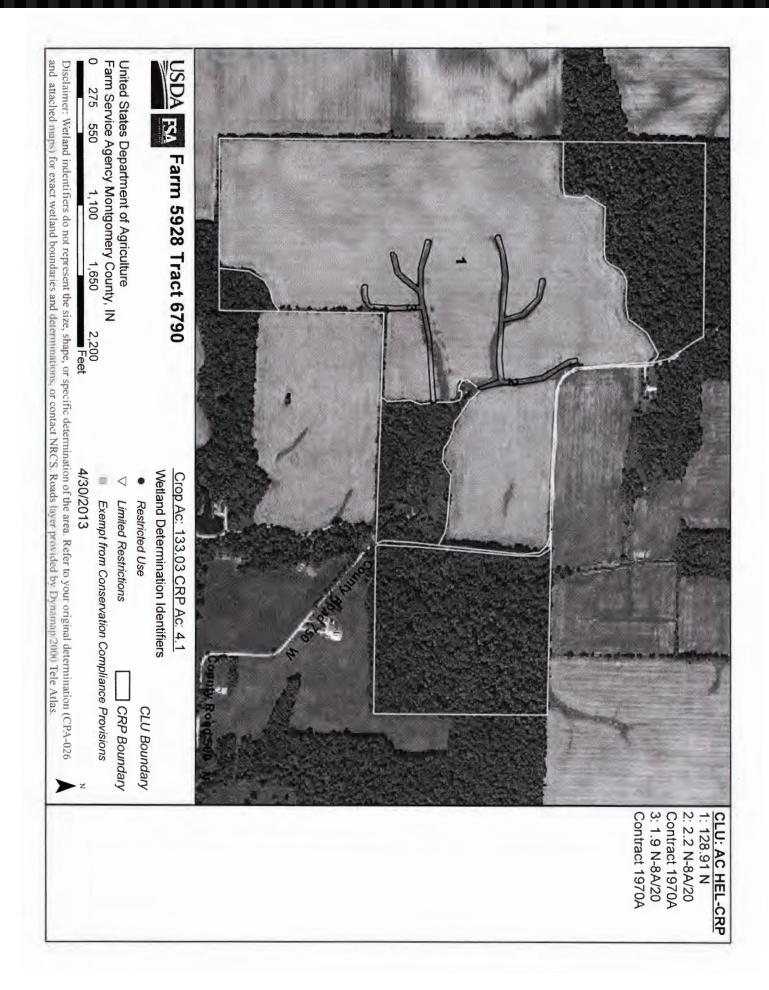

**PROPERTY LOCATION:** From the intersection of US Highway 36 & State Road 231 travel West approximately 4.5 miles, Tracts 1 through 6 are located on the south side of the highway between County Road 600W and County Road 775W. Follow either 600W or 775W south to wrap around the south side of Tracts 1 - 6. Tracts 7 & 8 are accessible by driving South along County Road 775W, turn west on County Road 600N and immediately south again on County Road 775W about 3/4 of a mile to Tracts 7 & 8 situated on the south side of the road. **FROM WEST:** Take US Highway 36 from Rockville Indiana East 14 miles to farm situated between 775W and 600W.