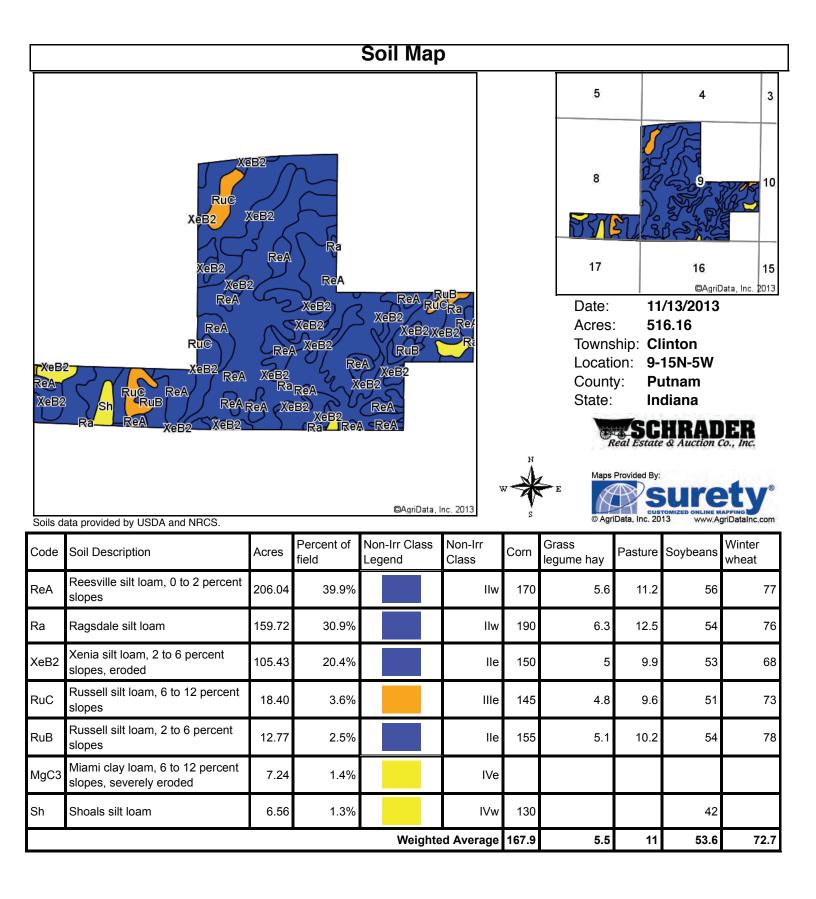

#### TRACTS 1-6 SOIL MAP

#### TRACTS 7-8 SOIL MAP

**TRACT 1: 157± acres** - 153± tillable acres with 1200' of road frontage on CR 600N & US36. High producing soils; Reesville and Ragsdale are predominant across this tract.

| Code | Soil Description                               | Acres | Percent of<br>field | Non-Irr Class<br>Legend | Non-Irr<br>Class | Corn  | Grass<br>legume hay | Pasture | Soybeans | Winter<br>wheat |
|------|------------------------------------------------|-------|---------------------|-------------------------|------------------|-------|---------------------|---------|----------|-----------------|
| Ra   | Ragsdale silt loam                             | 66.37 | 42.2%               |                         | llw              | 190   | 6.3                 | 12.5    | 54       | 76              |
| кеа  | Reesville silt loam, 0 to 2 percent slopes     | 52.87 | 33.7%               |                         | llw              | 170   | 5.6                 | 11.2    | 56       | 77              |
| XeB2 | Xenia silt loam, 2 to 6 percent slopes, eroded | 29.33 | 18.7%               |                         | lle              | 150   | 5                   | 9.9     | 53       | 68              |
|      | Russell silt loam, 6 to 12 percent slopes      | 8.53  | 5.4%                |                         | Ille             | 145   | 4.8                 | 9.6     | 51       | 73              |
|      |                                                |       |                     | Weighte                 | d Average        | 173.4 | 5.7                 | 11.4    | 54.3     | 74.7            |