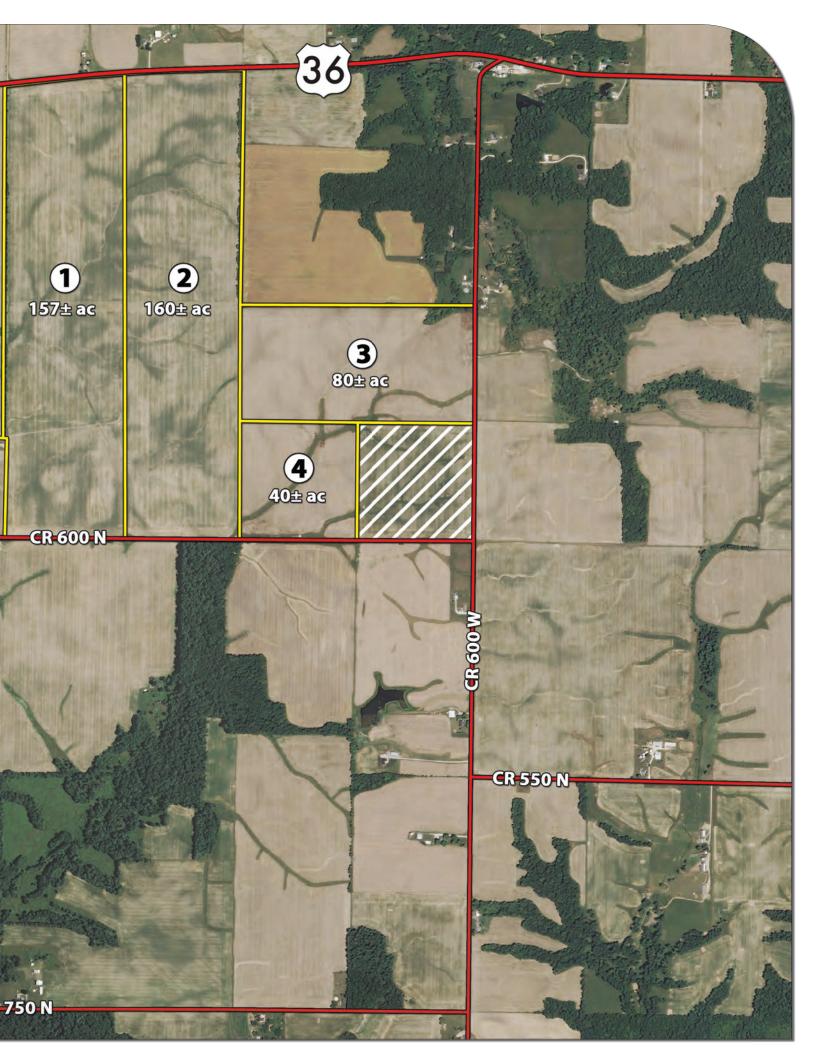

**PROPERTY LOCATION:** From the intersection of US Highway 36 & State Road 231 travel West approximately 4.5 miles, Tracts 1 through 6 are located on the south side of the highway between County Road 600W and County Road 775W. Follow either 600W or 775W south to wrap around the south side of Tracts 1 - 6. Tracts 7 & 8 are accessible by driving South along County Road 775W, turn west on County Road 600N and immediately south again on County Road 775W about 3/4 of a mile to Tracts 7 & 8 situated on the south side of the road. **FROM WEST:** Take US Highway 36 from Rockville Indiana East 14 miles to farm situated between 775W and 600W.

#### TRACTS 7-8 SOIL MAP

**TRACT 1: 157± acres** - 153± tillable acres with 1200' of road frontage on CR 600N & US36. High producing soils; Reesville and Ragsdale are predominant across this tract.

| Code | Soil Description                               | Acres | Percent of<br>field | Non-Irr Class<br>Legend | Non-Irr<br>Class | Corn  | Grass<br>legume hay | Pasture | Soybeans | Winter<br>wheat |
|------|------------------------------------------------|-------|---------------------|-------------------------|------------------|-------|---------------------|---------|----------|-----------------|
| Ra   | Ragsdale silt loam                             | 66.37 | 42.2%               |                         | llw              | 190   | 6.3                 | 12.5    | 54       | 76              |
| кеа  | Reesville silt loam, 0 to 2 percent slopes     | 52.87 | 33.7%               |                         | llw              | 170   | 5.6                 | 11.2    | 56       | 77              |
| XeB2 | Xenia silt loam, 2 to 6 percent slopes, eroded | 29.33 | 18.7%               |                         | lle              | 150   | 5                   | 9.9     | 53       | 68              |
|      | Russell silt loam, 6 to 12 percent slopes      | 8.53  | 5.4%                |                         | Ille             | 145   | 4.8                 | 9.6     | 51       | 73              |
|      |                                                |       |                     | Weighte                 | d Average        | 173.4 | 5.7                 | 11.4    | 54.3     | 74.7            |

**TRACT 2: 160± acres** - 155± tillable acres with 1200' of frontage on CR 600N & US36. High producing soils; Reesville and Ragsdale are predominant.

| Code | Soil Description                               | Acres | Percent of field | Non-Irr Class<br>Legend | Non-Irr<br>Class | Corn  | Grass<br>legume hay | Pasture | Soybeans | Winter<br>wheat |
|------|------------------------------------------------|-------|------------------|-------------------------|------------------|-------|---------------------|---------|----------|-----------------|
| ReA  | Reesville silt loam, 0 to 2 percent slopes     | 70.45 | 43.9%            |                         | llw              | 170   | 5.6                 | 11.2    | 56       | 77              |
| Ra   | Ragsdale silt loam                             | 51.80 | 32.3%            |                         | llw              | 190   | 6.3                 | 12.5    | 54       | 76              |
| XeB2 | Xenia silt loam, 2 to 6 percent slopes, eroded | 37.66 | 23.5%            |                         | lle              | 150   | 5                   | 9.9     | 53       | 68              |
| Sh   | Shoals silt loam                               | 0.67  | 0.4%             |                         | IVw              | 130   |                     |         | 42       |                 |
|      |                                                |       |                  | Weighte                 | d Average        | 171.6 | 5.7                 | 11.3    | 54.6     | 74.2            |

**TRACT 3:** 80± acres - 75± tillable acres with 1250' of frontage along CR 600W. High producing soils; Reesville and Ragsdale are predominant.

| Code | Soil Description                                         | Acres | Percent<br>of field | Non-Irr Class<br>Legend | Non-Irr<br>Class | Corn  | Grass<br>legume hay | Pasture | Soybeans | Winter<br>wheat |
|------|----------------------------------------------------------|-------|---------------------|-------------------------|------------------|-------|---------------------|---------|----------|-----------------|
| ReA  | Reesville silt loam, 0 to 2 percent slopes               | 39.49 | 49.3%               |                         | llw              | 170   | 5.6                 | 11.2    | 56       | 77              |
| Ra   | Ragsdale silt loam                                       | 15.96 | 19.9%               |                         | llw              | 190   | 6.3                 | 12.5    | 54       | 76              |
| XeB2 | Xenia silt loam, 2 to 6 percent slopes, eroded           | 15.83 | 19.7%               |                         | lle              | 150   | 5                   | 9.9     | 53       | 68              |
| MgC3 | Miami clay loam, 6 to 12 percent slopes, severely eroded | 3.39  | 4.2%                |                         | IVe              |       |                     |         |          |                 |
| RuB  | Russell silt loam, 2 to 6 percent slopes                 | 3.15  | 3.9%                |                         | lle              | 155   | 5.1                 | 10.2    | 54       | 78              |
| RuC  | Russell silt loam, 6 to 12 percent slopes                | 2.36  | 2.9%                |                         | llle             | 145   | 4.8                 | 9.6     | 51       | 73              |
|      |                                                          |       |                     | Weighted                | l Average        | 161.5 | 5.3                 | 10.6    | 52.4     | 71.7            |

**TRACT 4:** 40± acres - 36± tillable acres with 1300' of road frontage on CR 600N. Predominant Soils are Reesville and Xenia.

Percent of Non-Irr Class Non-Irr Grass Winter Code Soil Description Corr Acres Pasture Soybeans field legume hay wheat Legend Class Ra Ragsdale silt loam 18.06 45.2% llw 190 6.3 12.5 54 76 Reesville silt loam, 0 to 2 percent 14.14 llw 77 ReA 35.4% 170 5.6 11.2 56 slopes Xenia silt loam, 2 to 6 percent XeB2 7.24 18.1% lle 150 5 9.9 53 68 slopes, eroded Sh Shoals silt loam 0.32 0.8% IVw 130 42 Russell silt loam, 2 to 6 percent RuB 0.21 0.5% lle 155 5.1 10.2 54 78 slopes Weighted Average 175 5.8 11.5 54.4 74.3