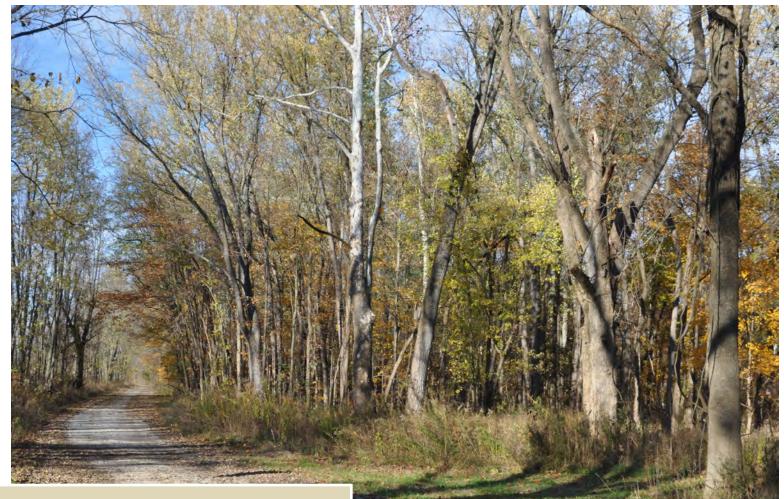

**TRACT 8: 38± acres** - 1600' of road frontage on CR 775W. This tract is all wooded and would make an ideal recreational tract.

| Code | Soil Description                               | Acres | Percent of field | Non-Irr Class<br>Legend | Non-Irr<br>Class | Corn  | Grass<br>legume hay | Pasture | Soybeans | Winter<br>wheat |
|------|------------------------------------------------|-------|------------------|-------------------------|------------------|-------|---------------------|---------|----------|-----------------|
| Sh   | Shoals silt loam                               | 11.67 | 30.6%            |                         | IVw              | 130   |                     |         | 42       |                 |
| RuC  | Russell silt loam, 6 to 12 percent slopes      | 9.59  | 25.2%            |                         | llle             | 145   | 4.8                 | 9.6     | 51       | 73              |
| XeB2 | Xenia silt loam, 2 to 6 percent slopes, eroded | 9.48  | 24.9%            |                         | lle              | 150   | 5                   | 9.9     | 53       | 68              |
| ReA  | Reesville silt loam, 0 to 2 percent slopes     | 7.39  | 19.4%            |                         | llw              | 170   | 5.6                 | 11.2    | 56       | 77              |
|      |                                                |       |                  | Weighte                 | d Average        | 146.5 | 3.5                 | 7       | 49.7     | 50.2            |