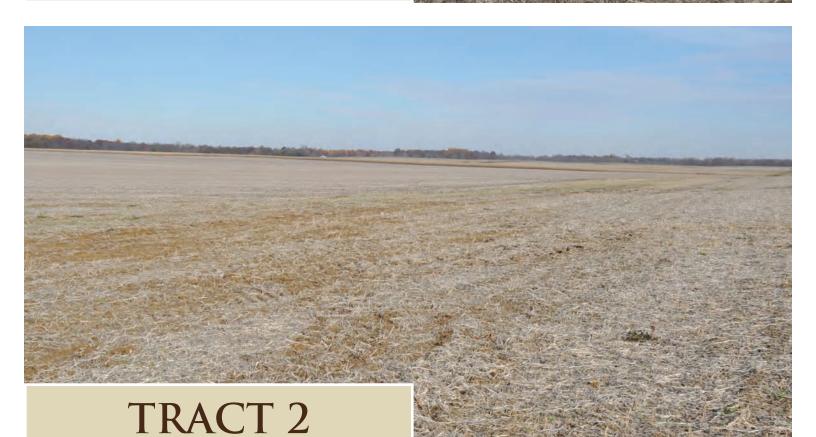

**TRACT 2: 160± acres** - 155± tillable acres with 1200' of frontage on CR 600N & US36. High producing soils; Reesville and Ragsdale are predominant.

| Code | Soil Description                               | Acres | Percent of field | Non-Irr Class<br>Legend | Non-Irr<br>Class | Corn  | Grass<br>legume hay | Pasture | Soybeans | Winter<br>wheat |
|------|------------------------------------------------|-------|------------------|-------------------------|------------------|-------|---------------------|---------|----------|-----------------|
| ReA  | Reesville silt loam, 0 to 2 percent slopes     | 70.45 | 43.9%            |                         | llw              | 170   | 5.6                 | 11.2    | 56       | 77              |
| Ra   | Ragsdale silt loam                             | 51.80 | 32.3%            |                         | llw              | 190   | 6.3                 | 12.5    | 54       | 76              |
| XeB2 | Xenia silt loam, 2 to 6 percent slopes, eroded | 37.66 | 23.5%            |                         | lle              | 150   | 5                   | 9.9     | 53       | 68              |
| Sh   | Shoals silt loam                               | 0.67  | 0.4%             |                         | IVw              | 130   |                     |         | 42       |                 |
|      |                                                |       |                  | Weighte                 | d Average        | 171.6 | 5.7                 | 11.3    | 54.6     | 74.2            |