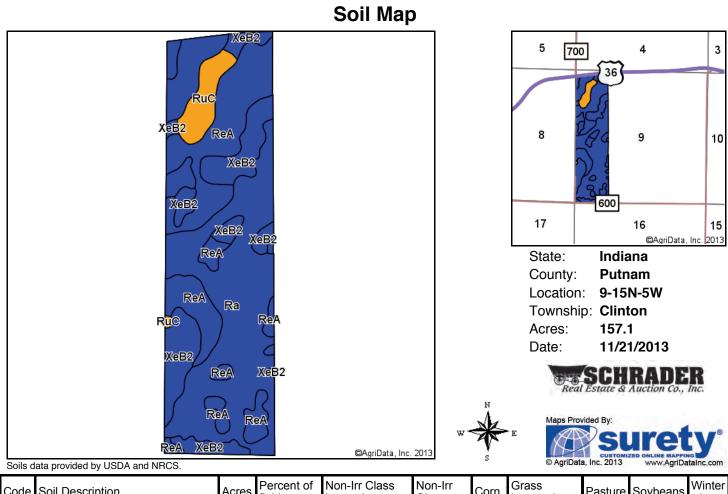

#### TRACTS 1-6 SOIL MAP

#### TRACTS 7-8 SOIL MAP

**TRACT 1: 157± acres** - 153± tillable acres with 1200' of road frontage on CR 600N & US36. High producing soils; Reesville and Ragsdale are predominant across this tract.

| Code | Soil Description                               | Acres | Percent of<br>field | Non-Irr Class<br>Legend | Non-Irr<br>Class | Corn  | Grass<br>legume hay | Pasture | Soybeans | Winter<br>wheat |
|------|------------------------------------------------|-------|---------------------|-------------------------|------------------|-------|---------------------|---------|----------|-----------------|
| Ra   | Ragsdale silt loam                             | 66.37 | 42.2%               |                         | llw              | 190   | 6.3                 | 12.5    | 54       | 76              |
| кеа  | Reesville silt loam, 0 to 2 percent slopes     | 52.87 | 33.7%               |                         | llw              | 170   | 5.6                 | 11.2    | 56       | 77              |
| XeB2 | Xenia silt loam, 2 to 6 percent slopes, eroded | 29.33 | 18.7%               |                         | lle              | 150   | 5                   | 9.9     | 53       | 68              |
|      | Russell silt loam, 6 to 12 percent slopes      | 8.53  | 5.4%                |                         | Ille             | 145   | 4.8                 | 9.6     | 51       | 73              |
|      |                                                |       |                     | Weighte                 | d Average        | 173.4 | 5.7                 | 11.4    | 54.3     | 74.7            |