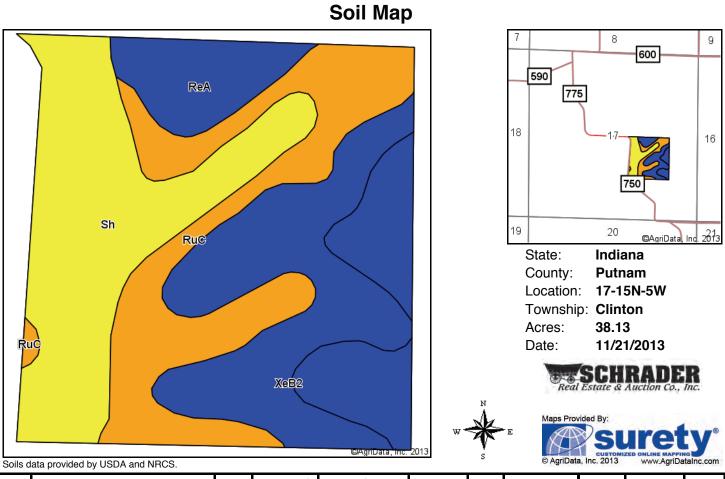

**TRACT 8: 38± acres** - 1600' of road frontage on CR 775W. This tract is all wooded and would make an ideal recreational tract.

| Code | Soil Description                               | Acres | Percent of field | Non-Irr Class<br>Legend | Non-Irr<br>Class | Corn  | Grass<br>legume hay | Pasture | Soybeans | Winter<br>wheat |
|------|------------------------------------------------|-------|------------------|-------------------------|------------------|-------|---------------------|---------|----------|-----------------|
| Sh   | Shoals silt loam                               | 11.67 | 30.6%            |                         | IVw              | 130   |                     |         | 42       |                 |
| RuC  | Russell silt loam, 6 to 12 percent slopes      | 9.59  | 25.2%            |                         | llle             | 145   | 4.8                 | 9.6     | 51       | 73              |
| XeB2 | Xenia silt loam, 2 to 6 percent slopes, eroded | 9.48  | 24.9%            |                         | lle              | 150   | 5                   | 9.9     | 53       | 68              |
| ReA  | Reesville silt loam, 0 to 2 percent slopes     | 7.39  | 19.4%            |                         | llw              | 170   | 5.6                 | 11.2    | 56       | 77              |
|      |                                                |       |                  | Weighte                 | d Average        | 146.5 | 3.5                 | 7       | 49.7     | 50.2            |