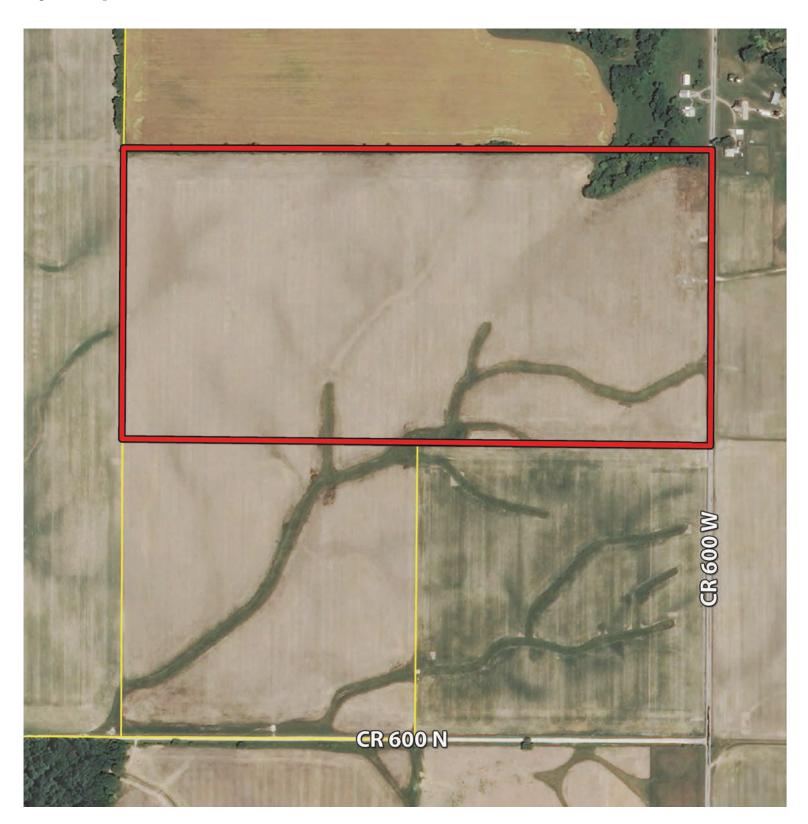

**TRACT 2: 160± acres** - 155± tillable acres with 1200' of frontage on CR 600N & US36. High producing soils; Reesville and Ragsdale are predominant.

| Code | Soil Description                               | Acres | Percent of field | Non-Irr Class<br>Legend | Non-Irr<br>Class | Corn  | Grass<br>legume hay | Pasture | Soybeans | Winter<br>wheat |
|------|------------------------------------------------|-------|------------------|-------------------------|------------------|-------|---------------------|---------|----------|-----------------|
| ReA  | Reesville silt loam, 0 to 2 percent slopes     | 70.45 | 43.9%            |                         | llw              | 170   | 5.6                 | 11.2    | 56       | 77              |
| Ra   | Ragsdale silt loam                             | 51.80 | 32.3%            |                         | llw              | 190   | 6.3                 | 12.5    | 54       | 76              |
| XeB2 | Xenia silt loam, 2 to 6 percent slopes, eroded | 37.66 | 23.5%            |                         | lle              | 150   | 5                   | 9.9     | 53       | 68              |
| Sh   | Shoals silt loam                               | 0.67  | 0.4%             |                         | IVw              | 130   |                     |         | 42       |                 |
|      |                                                |       |                  | Weighte                 | d Average        | 171.6 | 5.7                 | 11.3    | 54.6     | 74.2            |