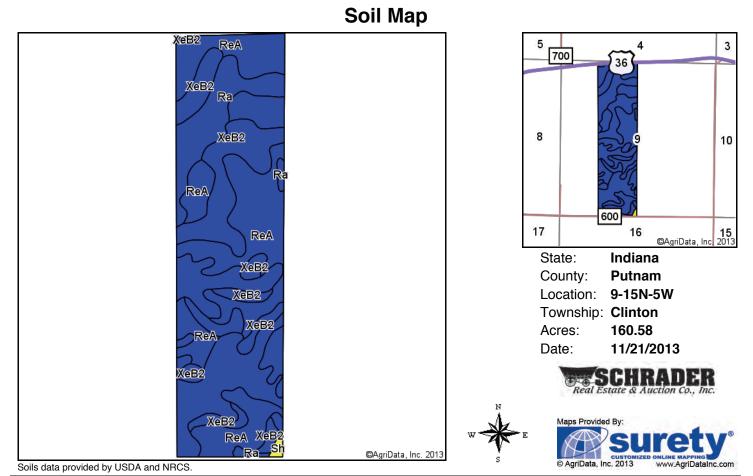

**TRACT 2: 160± acres** - 155± tillable acres with 1200' of frontage on CR 600N & US36. High producing soils; Reesville and Ragsdale are predominant.

| Code | Soil Description                               | Acres | Percent of field | Non-Irr Class<br>Legend | Non-Irr<br>Class | Corn  | Grass<br>legume hay | Pasture | Soybeans | Winter<br>wheat |
|------|------------------------------------------------|-------|------------------|-------------------------|------------------|-------|---------------------|---------|----------|-----------------|
| ReA  | Reesville silt loam, 0 to 2 percent slopes     | 70.45 | 43.9%            |                         | llw              | 170   | 5.6                 | 11.2    | 56       | 77              |
| Ra   | Ragsdale silt loam                             | 51.80 | 32.3%            |                         | llw              | 190   | 6.3                 | 12.5    | 54       | 76              |
| XeB2 | Xenia silt loam, 2 to 6 percent slopes, eroded | 37.66 | 23.5%            |                         | lle              | 150   | 5                   | 9.9     | 53       | 68              |
| Sh   | Shoals silt loam                               | 0.67  | 0.4%             |                         | IVw              | 130   |                     |         | 42       |                 |
|      |                                                |       |                  | Weighte                 | d Average        | 171.6 | 5.7                 | 11.3    | 54.6     | 74.2            |