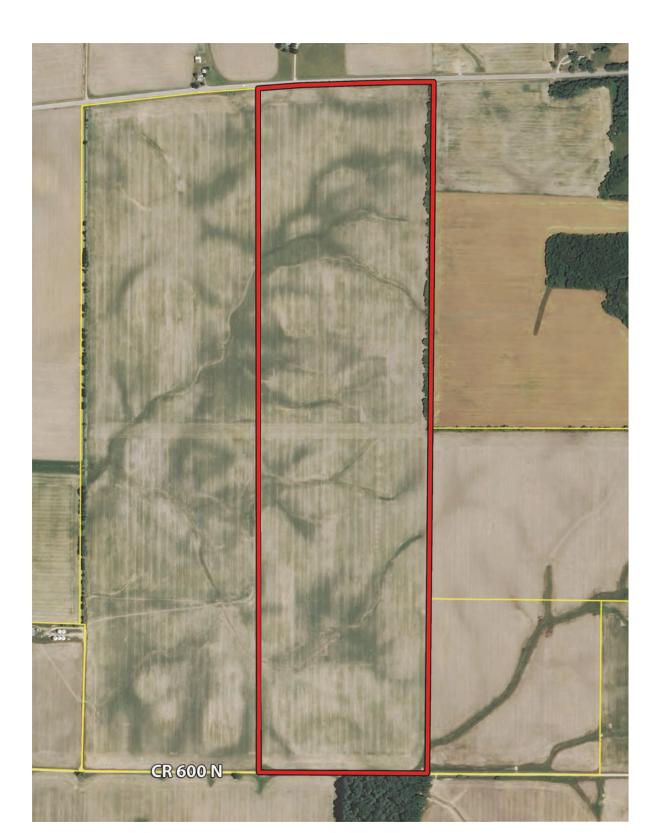

**TRACT 2: 160± acres** - 155± tillable acres with 1200' of frontage on CR 600N & US36. High producing soils; Reesville and Ragsdale are predominant.

| Code | Soil Description                               | Acres | Percent of field | Non-Irr Class<br>Legend | Non-Irr<br>Class | Corn  | Grass<br>legume hay | Pasture | Soybeans | Winter<br>wheat |
|------|------------------------------------------------|-------|------------------|-------------------------|------------------|-------|---------------------|---------|----------|-----------------|
| ReA  | Reesville silt loam, 0 to 2 percent slopes     | 70.45 | 43.9%            |                         | llw              | 170   | 5.6                 | 11.2    | 56       | 77              |
| Ra   | Ragsdale silt loam                             | 51.80 | 32.3%            |                         | llw              | 190   | 6.3                 | 12.5    | 54       | 76              |
| XeB2 | Xenia silt loam, 2 to 6 percent slopes, eroded | 37.66 | 23.5%            |                         | lle              | 150   | 5                   | 9.9     | 53       | 68              |
| Sh   | Shoals silt loam                               | 0.67  | 0.4%             |                         | IVw              | 130   |                     |         | 42       |                 |
|      |                                                |       |                  | Weighte                 | d Average        | 171.6 | 5.7                 | 11.3    | 54.6     | 74.2            |