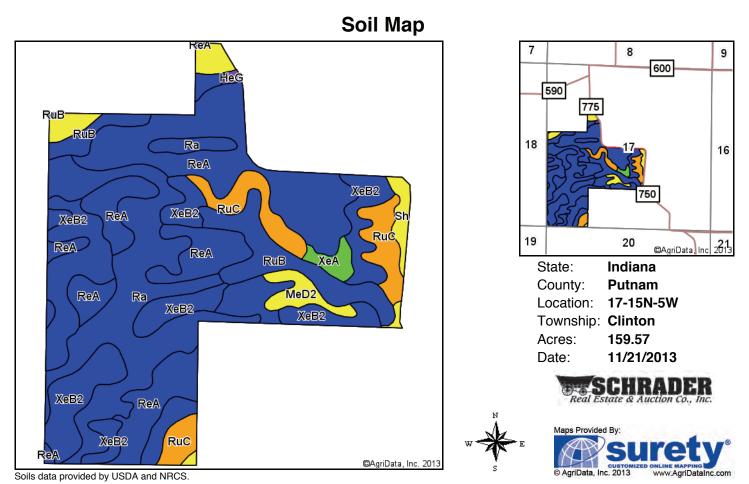

#### TRACTS 1-6 SOIL MAP

#### TRACTS 7-8 SOIL MAP

**TRACT 1: 157± acres** - 153± tillable acres with 1200' of road frontage on CR 600N & US36. High producing soils; Reesville and Ragsdale are predominant across this tract.

| Code | Soil Description                               | Acres | Percent of<br>field | Non-Irr Class<br>Legend | Non-Irr<br>Class | Corn  | Grass<br>legume hay | Pasture | Soybeans | Winter<br>wheat |
|------|------------------------------------------------|-------|---------------------|-------------------------|------------------|-------|---------------------|---------|----------|-----------------|
| Ra   | Ragsdale silt loam                             | 66.37 | 42.2%               |                         | llw              | 190   | 6.3                 | 12.5    | 54       | 76              |
| кеа  | Reesville silt loam, 0 to 2 percent slopes     | 52.87 | 33.7%               |                         | llw              | 170   | 5.6                 | 11.2    | 56       | 77              |
| XeB2 | Xenia silt loam, 2 to 6 percent slopes, eroded | 29.33 | 18.7%               |                         | lle              | 150   | 5                   | 9.9     | 53       | 68              |
|      | Russell silt loam, 6 to 12 percent slopes      | 8.53  | 5.4%                |                         | Ille             | 145   | 4.8                 | 9.6     | 51       | 73              |
|      |                                                |       |                     | Weighte                 | d Average        | 173.4 | 5.7                 | 11.4    | 54.3     | 74.7            |

**TRACT 2: 160± acres** - 155± tillable acres with 1200' of frontage on CR 600N & US36. High producing soils; Reesville and Ragsdale are predominant.

| Code | Soil Description                               | Acres | Percent of field | Non-Irr Class<br>Legend | Non-Irr<br>Class | Corn  | Grass<br>legume hay | Pasture | Soybeans | Winter<br>wheat |
|------|------------------------------------------------|-------|------------------|-------------------------|------------------|-------|---------------------|---------|----------|-----------------|
| ReA  | Reesville silt loam, 0 to 2 percent slopes     | 70.45 | 43.9%            |                         | llw              | 170   | 5.6                 | 11.2    | 56       | 77              |
| Ra   | Ragsdale silt loam                             | 51.80 | 32.3%            |                         | llw              | 190   | 6.3                 | 12.5    | 54       | 76              |
| XeB2 | Xenia silt loam, 2 to 6 percent slopes, eroded | 37.66 | 23.5%            |                         | lle              | 150   | 5                   | 9.9     | 53       | 68              |
| Sh   | Shoals silt loam                               | 0.67  | 0.4%             |                         | IVw              | 130   |                     |         | 42       |                 |
|      |                                                |       |                  | Weighte                 | d Average        | 171.6 | 5.7                 | 11.3    | 54.6     | 74.2            |

**TRACT 3:** 80± acres - 75± tillable acres with 1250' of frontage along CR 600W. High producing soils; Reesville and Ragsdale are predominant.

| Code | Soil Description                                         | Acres | Percent<br>of field | Non-Irr Class<br>Legend | Non-Irr<br>Class | Corn  | Grass<br>legume hay | Pasture | Soybeans | Winter<br>wheat |
|------|----------------------------------------------------------|-------|---------------------|-------------------------|------------------|-------|---------------------|---------|----------|-----------------|
| ReA  | Reesville silt loam, 0 to 2 percent slopes               | 39.49 | 49.3%               |                         | llw              | 170   | 5.6                 | 11.2    | 56       | 77              |
| Ra   | Ragsdale silt loam                                       | 15.96 | 19.9%               |                         | llw              | 190   | 6.3                 | 12.5    | 54       | 76              |
| XeB2 | Xenia silt loam, 2 to 6 percent slopes, eroded           | 15.83 | 19.7%               |                         | lle              | 150   | 5                   | 9.9     | 53       | 68              |
| MgC3 | Miami clay loam, 6 to 12 percent slopes, severely eroded | 3.39  | 4.2%                |                         | IVe              |       |                     |         |          |                 |
| RuB  | Russell silt loam, 2 to 6 percent slopes                 | 3.15  | 3.9%                |                         | lle              | 155   | 5.1                 | 10.2    | 54       | 78              |
| RuC  | Russell silt loam, 6 to 12 percent slopes                | 2.36  | 2.9%                |                         | llle             | 145   | 4.8                 | 9.6     | 51       | 73              |
|      |                                                          |       |                     | Weighted                | l Average        | 161.5 | 5.3                 | 10.6    | 52.4     | 71.7            |

**TRACT 4:** 40± acres - 36± tillable acres with 1300' of road frontage on CR 600N. Predominant Soils are Reesville and Xenia.

Percent of Non-Irr Class Non-Irr Grass Winter Code Soil Description Corr Acres Pasture Soybeans field legume hay wheat Legend Class Ra Ragsdale silt loam 18.06 45.2% llw 190 6.3 12.5 54 76 Reesville silt loam, 0 to 2 percent 14.14 llw 77 ReA 35.4% 170 5.6 11.2 56 slopes Xenia silt loam, 2 to 6 percent XeB2 7.24 18.1% lle 150 5 9.9 53 68 slopes, eroded Sh Shoals silt loam 0.32 0.8% IVw 130 42 Russell silt loam, 2 to 6 percent RuB 0.21 0.5% lle 155 5.1 10.2 54 78 slopes Weighted Average 175 5.8 11.5 54.4 74.3

**TRACT 5:** 55± acres - 47± tillable acres with 2100' of road frontage on CR 600N & 1000' of road frontage along CR 775W. High producing soils Reesville and Russell are predominant.

| Code | Soil Description                                         | Acres | Percent<br>of field | Non-Irr Class<br>Legend | Non-Irr<br>Class | Corn | Grass<br>legume hay | Pasture | Soybeans | Winter<br>wheat |
|------|----------------------------------------------------------|-------|---------------------|-------------------------|------------------|------|---------------------|---------|----------|-----------------|
| ReA  | Reesville silt loam, 0 to 2 percent slopes               | 16.27 | 29.3%               |                         | llw              | 170  | 5.6                 | 11.2    | 56       | 77              |
| XeB2 | Xenia silt loam, 2 to 6 percent slopes, eroded           | 12.61 | 22.7%               |                         | lle              | 150  | 5                   | 9.9     | 53       | 68              |
| Ra   | Ragsdale silt loam                                       | 8.02  | 14.5%               |                         | llw              | 190  | 6.3                 | 12.5    | 54       | 76              |
| RuC  | Russell silt loam, 6 to 12 percent slopes                | 6.84  | 12.3%               |                         | Ille             | 145  | 4.8                 | 9.6     | 51       | 73              |
| Sh   | Shoals silt loam                                         | 5.37  | 9.7%                |                         | IVw              | 130  |                     |         | 42       |                 |
| MgC3 | Miami clay loam, 6 to 12 percent slopes, severely eroded | 3.82  | 6.9%                |                         | IVe              |      |                     |         |          |                 |
| RuB  | Russell silt loam, 2 to 6 percent slopes                 | 2.51  | 4.5%                |                         | lle              | 155  | 5.1                 | 10.2    | 54       | 78              |
|      |                                                          |       |                     | Weighted                | Average          | 149  | 4.5                 | 9       | 49.1     | 61.6            |

**TRACT 6:** 25± acres - 15± tillable acres with 900' of road frontage on CR 600N & 5 grain bins with updated electrical service, total storage is 52,500± bushels and 60' x 60' barn. High producing soil Reesville and Xenia are predominant.

Soil Map

| 00113 0 | ata provided by USDA and NHCS.                 |       |                  |                         |                  |       |                     | and a second | 1 1 1 1 1 1 1 <b>2</b> 1 1 2 | 100020-3202     |
|---------|------------------------------------------------|-------|------------------|-------------------------|------------------|-------|---------------------|--------------|------------------------------|-----------------|
| Code    | Soil Description                               | Acres | Percent of field | Non-Irr Class<br>Legend | Non-Irr<br>Class | Corn  | Grass<br>legume hay | Pasture      | Soybeans                     | Winter<br>wheat |
| ReA     | Reesville silt loam, 0 to 2 percent slopes     | 12.12 | 48.1%            |                         | llw              | 170   | 5.6                 | 11.2         | 56                           | 77              |
| RuB     | Russell silt loam, 2 to 6 percent slopes       | 7.02  | 27.9%            |                         | lle              | 155   | 5.1                 | 10.2         | 54                           | 78              |
| XeB2    | Xenia silt loam, 2 to 6 percent slopes, eroded | 4.24  | 16.8%            |                         | lle              | 150   | 5                   | 9.9          | 53                           | 68              |
| Ra      | Ragsdale silt loam                             | 1.36  | 5.4%             |                         | llw              | 190   | 6.3                 | 12.5         | 54                           | 76              |
| RuC     | Russell silt loam, 6 to 12 percent slopes      | 0.46  | 1.8%             |                         | Ille             | 145   | 4.8                 | 9.6          | 51                           | 73              |
|         |                                                |       |                  | Weighte                 | d Average        | 163.1 | 5.4                 | 10.7         | 54.7                         | 75.6            |