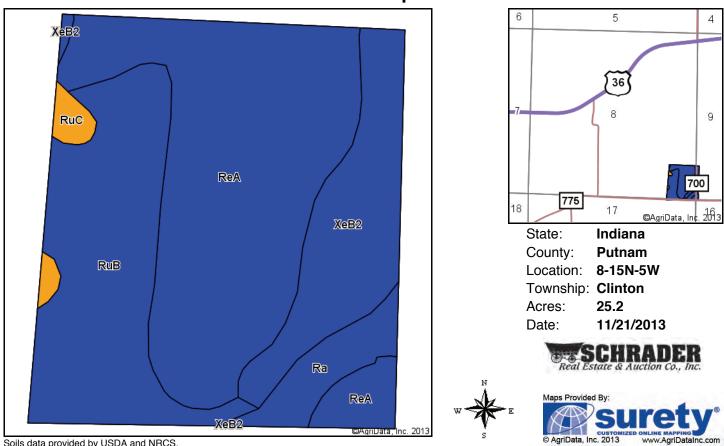

#### TRACTS 7-8 SOIL MAP

**TRACT 1: 157± acres** - 153± tillable acres with 1200' of road frontage on CR 600N & US36. High producing soils; Reesville and Ragsdale are predominant across this tract.

| Code | Soil Description                               | Acres | Percent of<br>field | Non-Irr Class<br>Legend | Non-Irr<br>Class | Corn  | Grass<br>legume hay | Pasture | Soybeans | Winter<br>wheat |
|------|------------------------------------------------|-------|---------------------|-------------------------|------------------|-------|---------------------|---------|----------|-----------------|
| Ra   | Ragsdale silt loam                             | 66.37 | 42.2%               |                         | llw              | 190   | 6.3                 | 12.5    | 54       | 76              |
| кеа  | Reesville silt loam, 0 to 2 percent slopes     | 52.87 | 33.7%               |                         | llw              | 170   | 5.6                 | 11.2    | 56       | 77              |
| XeB2 | Xenia silt loam, 2 to 6 percent slopes, eroded | 29.33 | 18.7%               |                         | lle              | 150   | 5                   | 9.9     | 53       | 68              |
|      | Russell silt loam, 6 to 12 percent slopes      | 8.53  | 5.4%                |                         | Ille             | 145   | 4.8                 | 9.6     | 51       | 73              |
|      |                                                |       |                     | Weighte                 | d Average        | 173.4 | 5.7                 | 11.4    | 54.3     | 74.7            |

**TRACT 7: 159± acres** - 133± tillable acres with 1000' of road frontage on CR 775W. High producing soils; Reesville and Ragsdale are predominant.

| Code | Soil Description                                 | Acres | Percent of field | Non-Irr Cla<br>Legend | ISS  | Non-Irr<br>Class | Corn  | Grass<br>legume hay | Pasture | Soybeans | Winter<br>wheat |
|------|--------------------------------------------------|-------|------------------|-----------------------|------|------------------|-------|---------------------|---------|----------|-----------------|
| ReA  | Reesville silt loam, 0 to 2 percent slopes       | 52.10 | 32.7%            |                       |      | llw              | 170   | 5.6                 | 11.2    | 56       | 77              |
| XeB2 | Xenia silt loam, 2 to 6 percent slopes, eroded   | 36.10 | 22.6%            |                       |      | lle              | 150   | 5                   | 9.9     | 53       | 68              |
| Ra   | Ragsdale silt loam                               | 33.88 | 21.2%            |                       |      | llw              | 190   | 6.3                 | 12.5    | 54       | 76              |
| RuB  | Russell silt loam, 2 to 6 percent slopes         | 13.90 | 8.7%             |                       |      | lle              | 155   | 5.1                 | 10.2    | 54       | 78              |
| RuC  | Russell silt loam, 6 to 12 percent slopes        | 12.00 | 7.5%             |                       |      | Ille             | 145   | 4.8                 | 9.6     | 51       | 73              |
| Sh   | Shoals silt loam                                 | 6.07  | 3.8%             |                       |      | IVw              | 130   |                     |         | 42       |                 |
| MeD2 | Miami silt loam, 12 to 18 percent slopes, eroded | 3.23  | 2.0%             |                       |      | IVe              | 115   | 3.8                 | 7.6     | 40       | 52              |
| XeA  | Xenia silt loam, 0 to 2 percent slopes           | 1.94  | 1.2%             |                       |      | I                | 155   | 5.1                 | 10.2    | 54       | 70              |
| HeG  | Hennepin loam, 25 to 50 percent slopes           | 0.35  | 0.2%             |                       |      | VIIe             |       |                     |         |          |                 |
|      |                                                  |       |                  | Wei                   | ghte | d Average        | 163.3 | 5.2                 | 10.4    | 53.3     | 70.8            |

**TRACT 8: 38± acres** - 1600' of road frontage on CR 775W. This tract is all wooded and would make an ideal recreational tract.

| Code | Soil Description                               | Acres | Percent of field | Non-Irr Class<br>Legend | Non-Irr<br>Class | Corn  | Grass<br>legume hay | Pasture | Soybeans | Winter<br>wheat |
|------|------------------------------------------------|-------|------------------|-------------------------|------------------|-------|---------------------|---------|----------|-----------------|
| Sh   | Shoals silt loam                               | 11.67 | 30.6%            |                         | IVw              | 130   |                     |         | 42       |                 |
| RuC  | Russell silt loam, 6 to 12 percent slopes      | 9.59  | 25.2%            |                         | llle             | 145   | 4.8                 | 9.6     | 51       | 73              |
| XeB2 | Xenia silt loam, 2 to 6 percent slopes, eroded | 9.48  | 24.9%            |                         | lle              | 150   | 5                   | 9.9     | 53       | 68              |
| ReA  | Reesville silt loam, 0 to 2 percent slopes     | 7.39  | 19.4%            |                         | llw              | 170   | 5.6                 | 11.2    | 56       | 77              |
|      |                                                |       |                  | Weighte                 | d Average        | 146.5 | 3.5                 | 7       | 49.7     | 50.2            |