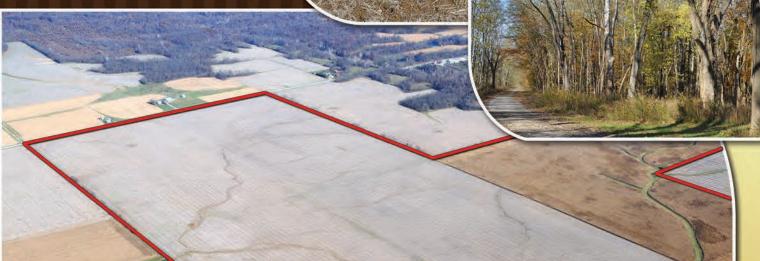

## TRACT PHOTOS

| 1      |
|--------|
| $\sim$ |
|        |
| 1      |
| б      |
|        |
| 21     |
| ~      |
| -      |
| 1      |
| -      |
| 1      |
| 1      |

| Parcel & Tax Assessments  |            |                        |                           |              |              |                |                 |
|---------------------------|------------|------------------------|---------------------------|--------------|--------------|----------------|-----------------|
| Parcel#                   | Tract      | Measured Acres         | Farmland Acres            | Diff         | Taxes 1/2 Yr | Taxes Full Yr  | Ditch Assess    |
| 04-09-200-004.000-001     | 1 & 2      | 132.820                | 131.786                   | -1.034       | \$ 1,360.65  | \$ 2,721.30    | \$0.00          |
| 04-09-300-019.000-001     | 1&2        | 100.000                | 106.210                   | 6.210        |              |                | \$47.16         |
| 04-09-300-015.000-001     | ч          | 60.000                 | 53.230                    | -6.770       | \$           | \$ 1,284.44    | \$27.7 <b>4</b> |
| 04-09-200-003.000-001     | 2          | 4.000                  | 3.970                     | -0.030       | \$           | \$ 87.42       | \$0.00          |
| 04-09-200-005.000-001     | 2          | 20.000                 | 19.990                    | -0.010       | \$           | \$ 402.36      | \$0.00          |
| 04-09-400-021.000-001     | ω          | 80.000                 | 77.510                    | -2.490       | Ŷ            | \$ 1,606.12    | \$0.00          |
| 04-09-400-027.000-001     | 4          | 40.000                 | 39.560                    | -0.440       | \$           | \$ 863.02      | \$18.64         |
| 04-08-700-021.000-001     | 5 & 6      | 40.000                 | 33.780                    | -6.220       | \$ 547.51    | \$ 1,095.02    | \$20.12         |
| 04-08-700-022.000-001     | 5&6        | 40.000                 | 32.240                    | -7.760       | \$ 357.54    | \$ 715.08      | \$30.88         |
| 04-17-200-014.000-001     | 7          | 15.180                 | 8.430                     | -6.750 \$    | \$           | \$ 201.74      | \$4.36          |
| 04-17-200-042.000-001     | 7          | 9.000                  | 6.150                     | -2.850       | \$           | \$ 149.08      | \$3.22          |
| 04-17-300-020.000-001     | 7          | 80.000                 | 76.290                    | -3.710 \$    | \$ 804.74    | \$ 1,609.48    | \$34.76         |
| 04-17-300-022.000-001     | 7          | 40.000                 | 31.430                    | -8.570       | \$ 328.40    | \$ 656.80      | \$14.18         |
| 04-17-400-024.000-001     | 7&8        | 40.000                 | 0.000                     | 8.820        | \$ 156.35    | \$ 312.70      | \$6.76          |
| 04-17-400-026.000-001     | 8          | 12.000                 | 0.000                     | -12.000      | \$ 22.42     | \$ 44.84       | \$0.96          |
| 04-17-700-044.000-001     | 7&8        | 1.150                  | 0.280                     | -0.870       | \$ 4.48      | \$ 8.96        | \$0.20          |
|                           | Sub Totals | 714.150                | 620.856                   | -44.474      | \$6,971.40   | \$13,942.80    | \$208.98        |
|                           |            |                        |                           |              |              |                |                 |
| FSA Data (FSA-156EZ)      |            | Base Acreage           | DCP Cropland              | Direct Yield | CC Yield     | Annual Payment |                 |
|                           |            |                        | 609.22                    |              |              |                |                 |
| CORN                      |            | 354.1                  |                           | 121          | 121          | \$ 8,158.00    |                 |
| SOYBEANS                  |            | 250.0                  |                           | 39           | 39           | \$ 2,917.00    |                 |
|                           |            | 1                      | -                         |              |              |                |                 |
| CRP Contract Tracts 7 0   | Tracto 7 0 | Enrolled to 9/30/22    | 2033 annual payment       |              |              |                |                 |
| כוור כטוונומרר דומרנס ו-ס |            | בוווטוופע נט שן שטן בש | קדדתד מוווחמו ha kiniciir |              |              |                |                 |