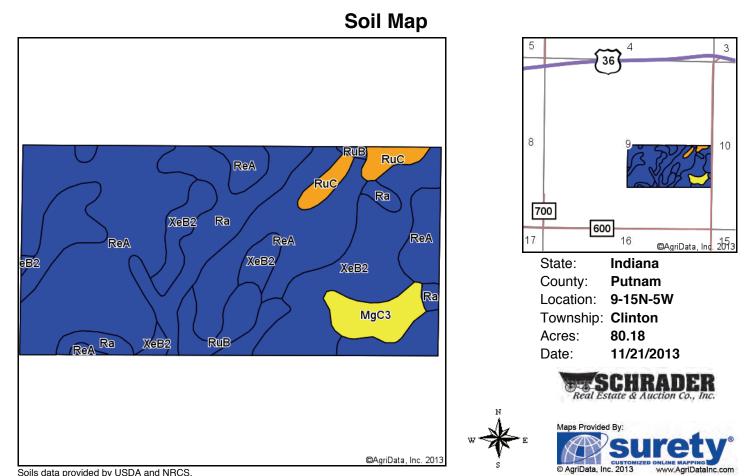

#### TRACTS 1-6 SOIL MAP

**TRACT 2: 160± acres** - 155± tillable acres with 1200' of frontage on CR 600N & US36. High producing soils; Reesville and Ragsdale are predominant.

| Code | Soil Description                               | Acres | Percent of field | Non-Irr Class<br>Legend | Non-Irr<br>Class | Corn  | Grass<br>legume hay | Pasture | Soybeans | Winter<br>wheat |
|------|------------------------------------------------|-------|------------------|-------------------------|------------------|-------|---------------------|---------|----------|-----------------|
| ReA  | Reesville silt loam, 0 to 2 percent slopes     | 70.45 | 43.9%            |                         | llw              | 170   | 5.6                 | 11.2    | 56       | 77              |
| Ra   | Ragsdale silt loam                             | 51.80 | 32.3%            |                         | llw              | 190   | 6.3                 | 12.5    | 54       | 76              |
| XeB2 | Xenia silt loam, 2 to 6 percent slopes, eroded | 37.66 | 23.5%            |                         | lle              | 150   | 5                   | 9.9     | 53       | 68              |
| Sh   | Shoals silt loam                               | 0.67  | 0.4%             |                         | IVw              | 130   |                     |         | 42       |                 |
|      |                                                |       |                  | Weighte                 | d Average        | 171.6 | 5.7                 | 11.3    | 54.6     | 74.2            |

**TRACT 3:** 80± acres - 75± tillable acres with 1250' of frontage along CR 600W. High producing soils; Reesville and Ragsdale are predominant.

| Code | Soil Description                                         | Acres | Percent<br>of field | Non-Irr Class<br>Legend | Non-Irr<br>Class | Corn  | Grass<br>legume hay | Pasture | Soybeans | Winter<br>wheat |
|------|----------------------------------------------------------|-------|---------------------|-------------------------|------------------|-------|---------------------|---------|----------|-----------------|
| ReA  | Reesville silt loam, 0 to 2 percent slopes               | 39.49 | 49.3%               |                         | llw              | 170   | 5.6                 | 11.2    | 56       | 77              |
| Ra   | Ragsdale silt loam                                       | 15.96 | 19.9%               |                         | llw              | 190   | 6.3                 | 12.5    | 54       | 76              |
| XeB2 | Xenia silt loam, 2 to 6 percent slopes, eroded           | 15.83 | 19.7%               |                         | lle              | 150   | 5                   | 9.9     | 53       | 68              |
| MgC3 | Miami clay loam, 6 to 12 percent slopes, severely eroded | 3.39  | 4.2%                |                         | IVe              |       |                     |         |          |                 |
| RuB  | Russell silt loam, 2 to 6 percent slopes                 | 3.15  | 3.9%                |                         | lle              | 155   | 5.1                 | 10.2    | 54       | 78              |
| RuC  | Russell silt loam, 6 to 12 percent slopes                | 2.36  | 2.9%                |                         | llle             | 145   | 4.8                 | 9.6     | 51       | 73              |
|      |                                                          |       |                     | Weighted                | l Average        | 161.5 | 5.3                 | 10.6    | 52.4     | 71.7            |

**TRACT 4:** 40± acres - 36± tillable acres with 1300' of road frontage on CR 600N. Predominant Soils are Reesville and Xenia.

Percent of Non-Irr Class Non-Irr Grass Winter Code Soil Description Corr Acres Pasture Soybeans field legume hay wheat Legend Class Ra Ragsdale silt loam 18.06 45.2% llw 190 6.3 12.5 54 76 Reesville silt loam, 0 to 2 percent 14.14 llw 77 ReA 35.4% 170 5.6 11.2 56 slopes Xenia silt loam, 2 to 6 percent XeB2 7.24 18.1% lle 150 5 9.9 53 68 slopes, eroded Sh Shoals silt loam 0.32 0.8% IVw 130 42 Russell silt loam, 2 to 6 percent RuB 0.21 0.5% lle 155 5.1 10.2 54 78 slopes Weighted Average 175 5.8 11.5 54.4 74.3

**TRACT 5:** 55± acres - 47± tillable acres with 2100' of road frontage on CR 600N & 1000' of road frontage along CR 775W. High producing soils Reesville and Russell are predominant.

| Code | Soil Description                                         | Acres | Percent<br>of field | Non-Irr Class<br>Legend | Non-Irr<br>Class | Corn | Grass<br>legume hay | Pasture | Soybeans | Winter<br>wheat |
|------|----------------------------------------------------------|-------|---------------------|-------------------------|------------------|------|---------------------|---------|----------|-----------------|
| ReA  | Reesville silt loam, 0 to 2 percent slopes               | 16.27 | 29.3%               |                         | llw              | 170  | 5.6                 | 11.2    | 56       | 77              |
| XeB2 | Xenia silt loam, 2 to 6 percent slopes, eroded           | 12.61 | 22.7%               |                         | lle              | 150  | 5                   | 9.9     | 53       | 68              |
| Ra   | Ragsdale silt loam                                       | 8.02  | 14.5%               |                         | llw              | 190  | 6.3                 | 12.5    | 54       | 76              |
| RuC  | Russell silt loam, 6 to 12 percent slopes                | 6.84  | 12.3%               |                         | Ille             | 145  | 4.8                 | 9.6     | 51       | 73              |
| Sh   | Shoals silt loam                                         | 5.37  | 9.7%                |                         | IVw              | 130  |                     |         | 42       |                 |
| MgC3 | Miami clay loam, 6 to 12 percent slopes, severely eroded | 3.82  | 6.9%                |                         | IVe              |      |                     |         |          |                 |
| RuB  | Russell silt loam, 2 to 6 percent slopes                 | 2.51  | 4.5%                |                         | lle              | 155  | 5.1                 | 10.2    | 54       | 78              |
|      |                                                          |       |                     | Weighted                | Average          | 149  | 4.5                 | 9       | 49.1     | 61.6            |

**TRACT 6:** 25± acres - 15± tillable acres with 900' of road frontage on CR 600N & 5 grain bins with updated electrical service, total storage is 52,500± bushels and 60' x 60' barn. High producing soil Reesville and Xenia are predominant.