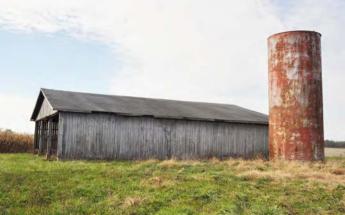

**TRACT 6:** 25± acres - 15± tillable acres with 900' of road frontage on CR 600N & 5 grain bins with updated electrical service, total storage is 52,500± bushels and 60' x 60' barn. High producing soil Reesville and Xenia are predominant.