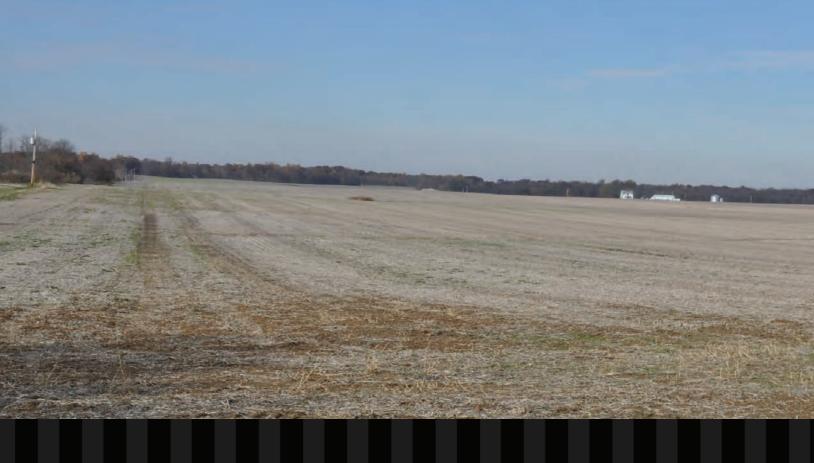

**TRACT 4:** 40± acres - 36± tillable acres with 1300' of road frontage on CR 600N. Predominant Soils are Reesville and Xenia.

Percent of Non-Irr Class Non-Irr Grass Winter Code Soil Description Corr Acres Pasture Soybeans field legume hay wheat Legend Class Ra Ragsdale silt loam 18.06 45.2% llw 190 6.3 12.5 54 76 Reesville silt loam, 0 to 2 percent 14.14 llw 77 ReA 35.4% 170 5.6 11.2 56 slopes Xenia silt loam, 2 to 6 percent XeB2 7.24 18.1% lle 150 5 9.9 53 68 slopes, eroded Sh Shoals silt loam 0.32 0.8% IVw 130 42 Russell silt loam, 2 to 6 percent RuB 0.21 0.5% lle 155 5.1 10.2 54 78 slopes Weighted Average 175 5.8 11.5 54.4 74.3

**TRACT 5:** 55± acres - 47± tillable acres with 2100' of road frontage on CR 600N & 1000' of road frontage along CR 775W. High producing soils Reesville and Russell are predominant.

| Code | Soil Description                                         | Acres | Percent<br>of field | Non-Irr Class<br>Legend | Non-Irr<br>Class | Corn | Grass<br>legume hay | Pasture | Soybeans | Winter<br>wheat |
|------|----------------------------------------------------------|-------|---------------------|-------------------------|------------------|------|---------------------|---------|----------|-----------------|
| ReA  | Reesville silt loam, 0 to 2 percent slopes               | 16.27 | 29.3%               |                         | llw              | 170  | 5.6                 | 11.2    | 56       | 77              |
| XeB2 | Xenia silt loam, 2 to 6 percent slopes, eroded           | 12.61 | 22.7%               |                         | lle              | 150  | 5                   | 9.9     | 53       | 68              |
| Ra   | Ragsdale silt loam                                       | 8.02  | 14.5%               |                         | llw              | 190  | 6.3                 | 12.5    | 54       | 76              |
| RuC  | Russell silt loam, 6 to 12 percent slopes                | 6.84  | 12.3%               |                         | Ille             | 145  | 4.8                 | 9.6     | 51       | 73              |
| Sh   | Shoals silt loam                                         | 5.37  | 9.7%                |                         | IVw              | 130  |                     |         | 42       |                 |
| MgC3 | Miami clay loam, 6 to 12 percent slopes, severely eroded | 3.82  | 6.9%                |                         | IVe              |      |                     |         |          |                 |
| RuB  | Russell silt loam, 2 to 6 percent slopes                 | 2.51  | 4.5%                |                         | lle              | 155  | 5.1                 | 10.2    | 54       | 78              |
|      |                                                          |       |                     | Weighted                | Average          | 149  | 4.5                 | 9       | 49.1     | 61.6            |