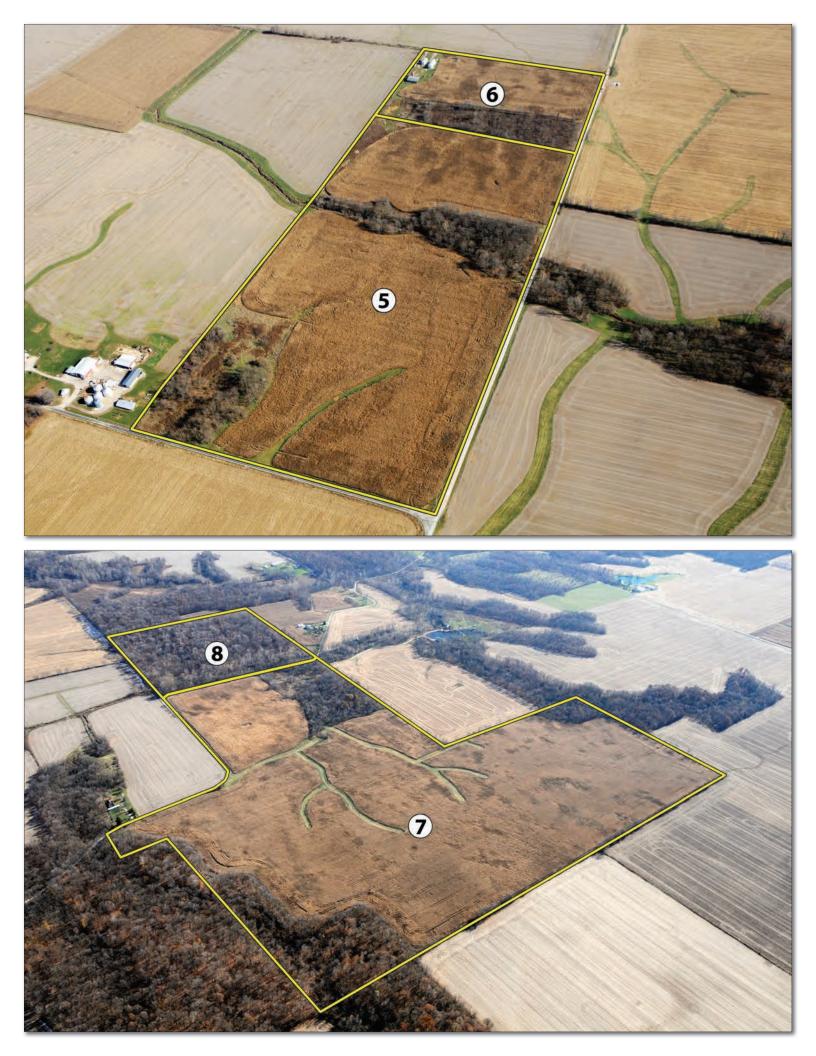

**TRACT 5:** 55± acres - 47± tillable acres with 2100' of road frontage on CR 600N & 1000' of road frontage along CR 775W. High producing soils Reesville and Russell are predominant.

| Code | Soil Description                                         | Acres | Percent<br>of field | Non-Irr Class<br>Legend | Non-Irr<br>Class | Corn | Grass<br>legume hay | Pasture | Soybeans | Winter<br>wheat |
|------|----------------------------------------------------------|-------|---------------------|-------------------------|------------------|------|---------------------|---------|----------|-----------------|
| ReA  | Reesville silt loam, 0 to 2 percent slopes               | 16.27 | 29.3%               |                         | llw              | 170  | 5.6                 | 11.2    | 56       | 77              |
| XeB2 | Xenia silt loam, 2 to 6 percent slopes, eroded           | 12.61 | 22.7%               |                         | lle              | 150  | 5                   | 9.9     | 53       | 68              |
| Ra   | Ragsdale silt loam                                       | 8.02  | 14.5%               |                         | llw              | 190  | 6.3                 | 12.5    | 54       | 76              |
| RuC  | Russell silt loam, 6 to 12 percent slopes                | 6.84  | 12.3%               |                         | Ille             | 145  | 4.8                 | 9.6     | 51       | 73              |
| Sh   | Shoals silt loam                                         | 5.37  | 9.7%                |                         | IVw              | 130  |                     |         | 42       |                 |
| MgC3 | Miami clay loam, 6 to 12 percent slopes, severely eroded | 3.82  | 6.9%                |                         | IVe              |      |                     |         |          |                 |
| RuB  | Russell silt loam, 2 to 6 percent slopes                 | 2.51  | 4.5%                |                         | lle              | 155  | 5.1                 | 10.2    | 54       | 78              |
|      |                                                          |       |                     | Weighted                | Average          | 149  | 4.5                 | 9       | 49.1     | 61.6            |

**TRACT 6:** 25± acres - 15± tillable acres with 900' of road frontage on CR 600N & 5 grain bins with updated electrical service, total storage is 52,500± bushels and 60' x 60' barn. High producing soil Reesville and Xenia are predominant.

**TRACT 7: 159± acres** - 133± tillable acres with 1000' of road frontage on CR 775W. High producing soils; Reesville and Ragsdale are predominant.

| Code | Soil Description                                 | Acres | Percent of field | Non-Irr Cla<br>Legend | ISS  | Non-Irr<br>Class | Corn  | Grass<br>legume hay | Pasture | Soybeans | Winter<br>wheat |
|------|--------------------------------------------------|-------|------------------|-----------------------|------|------------------|-------|---------------------|---------|----------|-----------------|
| ReA  | Reesville silt loam, 0 to 2 percent slopes       | 52.10 | 32.7%            |                       |      | llw              | 170   | 5.6                 | 11.2    | 56       | 77              |
| XeB2 | Xenia silt loam, 2 to 6 percent slopes, eroded   | 36.10 | 22.6%            |                       |      | lle              | 150   | 5                   | 9.9     | 53       | 68              |
| Ra   | Ragsdale silt loam                               | 33.88 | 21.2%            |                       |      | llw              | 190   | 6.3                 | 12.5    | 54       | 76              |
| RuB  | Russell silt loam, 2 to 6 percent slopes         | 13.90 | 8.7%             |                       |      | lle              | 155   | 5.1                 | 10.2    | 54       | 78              |
| RuC  | Russell silt loam, 6 to 12 percent slopes        | 12.00 | 7.5%             |                       |      | Ille             | 145   | 4.8                 | 9.6     | 51       | 73              |
| Sh   | Shoals silt loam                                 | 6.07  | 3.8%             |                       |      | IVw              | 130   |                     |         | 42       |                 |
| MeD2 | Miami silt loam, 12 to 18 percent slopes, eroded | 3.23  | 2.0%             |                       |      | IVe              | 115   | 3.8                 | 7.6     | 40       | 52              |
| XeA  | Xenia silt loam, 0 to 2 percent slopes           | 1.94  | 1.2%             |                       |      | I                | 155   | 5.1                 | 10.2    | 54       | 70              |
| HeG  | Hennepin loam, 25 to 50 percent slopes           | 0.35  | 0.2%             |                       |      | VIIe             |       |                     |         |          |                 |
|      |                                                  |       |                  | Wei                   | ghte | d Average        | 163.3 | 5.2                 | 10.4    | 53.3     | 70.8            |

**TRACT 8: 38± acres** - 1600' of road frontage on CR 775W. This tract is all wooded and would make an ideal recreational tract.

| Code | Soil Description                               | Acres | Percent of field | Non-Irr Class<br>Legend | Non-Irr<br>Class | Corn  | Grass<br>legume hay | Pasture | Soybeans | Winter<br>wheat |
|------|------------------------------------------------|-------|------------------|-------------------------|------------------|-------|---------------------|---------|----------|-----------------|
| Sh   | Shoals silt loam                               | 11.67 | 30.6%            |                         | IVw              | 130   |                     |         | 42       |                 |
| RuC  | Russell silt loam, 6 to 12 percent slopes      | 9.59  | 25.2%            |                         | llle             | 145   | 4.8                 | 9.6     | 51       | 73              |
| XeB2 | Xenia silt loam, 2 to 6 percent slopes, eroded | 9.48  | 24.9%            |                         | lle              | 150   | 5                   | 9.9     | 53       | 68              |
| ReA  | Reesville silt loam, 0 to 2 percent slopes     | 7.39  | 19.4%            |                         | llw              | 170   | 5.6                 | 11.2    | 56       | 77              |
|      |                                                |       |                  | Weighte                 | d Average        | 146.5 | 3.5                 | 7       | 49.7     | 50.2            |