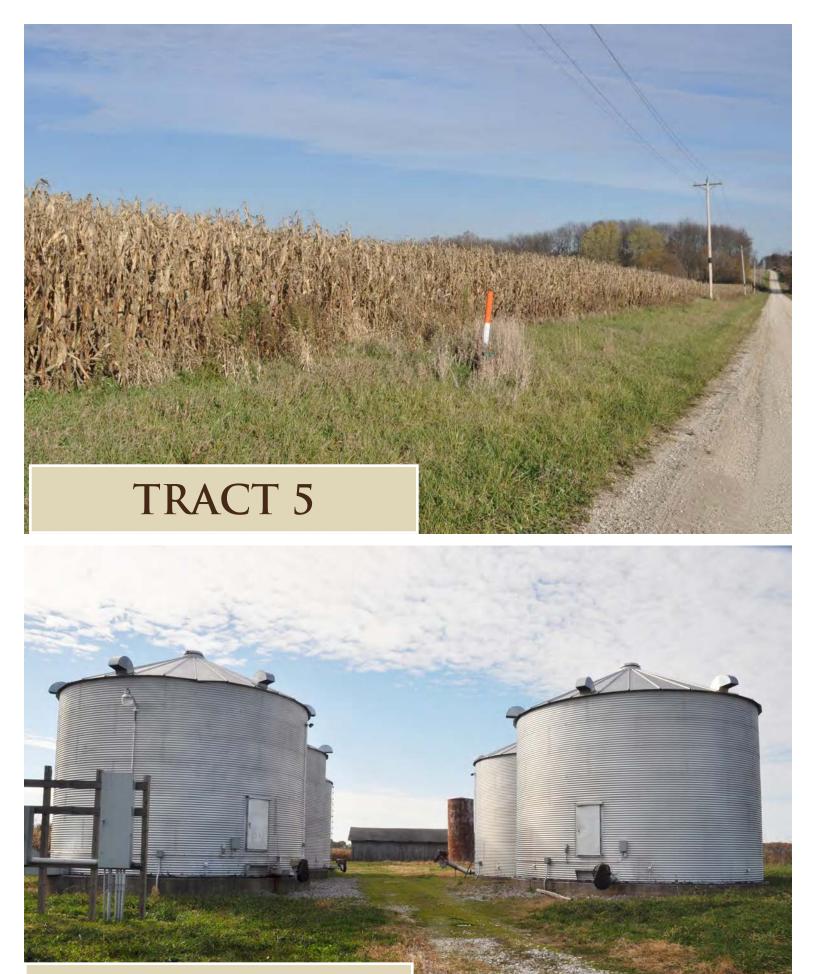

**TRACT 5:** 55± acres - 47± tillable acres with 2100' of road frontage on CR 600N & 1000' of road frontage along CR 775W. High producing soils Reesville and Russell are predominant.

| Code | Soil Description                                         | Acres | Percent<br>of field | Non-Irr Class<br>Legend | Non-Irr<br>Class | Corn | Grass<br>legume hay | Pasture | Soybeans | Winter<br>wheat |
|------|----------------------------------------------------------|-------|---------------------|-------------------------|------------------|------|---------------------|---------|----------|-----------------|
| ReA  | Reesville silt loam, 0 to 2 percent slopes               | 16.27 | 29.3%               |                         | llw              | 170  | 5.6                 | 11.2    | 56       | 77              |
| XeB2 | Xenia silt loam, 2 to 6 percent slopes, eroded           | 12.61 | 22.7%               |                         | lle              | 150  | 5                   | 9.9     | 53       | 68              |
| Ra   | Ragsdale silt loam                                       | 8.02  | 14.5%               |                         | llw              | 190  | 6.3                 | 12.5    | 54       | 76              |
| RuC  | Russell silt loam, 6 to 12 percent slopes                | 6.84  | 12.3%               |                         | Ille             | 145  | 4.8                 | 9.6     | 51       | 73              |
| Sh   | Shoals silt loam                                         | 5.37  | 9.7%                |                         | IVw              | 130  |                     |         | 42       |                 |
| MgC3 | Miami clay loam, 6 to 12 percent slopes, severely eroded | 3.82  | 6.9%                |                         | IVe              |      |                     |         |          |                 |
| RuB  | Russell silt loam, 2 to 6 percent slopes                 | 2.51  | 4.5%                |                         | lle              | 155  | 5.1                 | 10.2    | 54       | 78              |
|      |                                                          |       |                     | Weighted                | Average          | 149  | 4.5                 | 9       | 49.1     | 61.6            |

**TRACT 6:** 25± acres - 15± tillable acres with 900' of road frontage on CR 600N & 5 grain bins with updated electrical service, total storage is 52,500± bushels and 60' x 60' barn. High producing soil Reesville and Xenia are predominant.