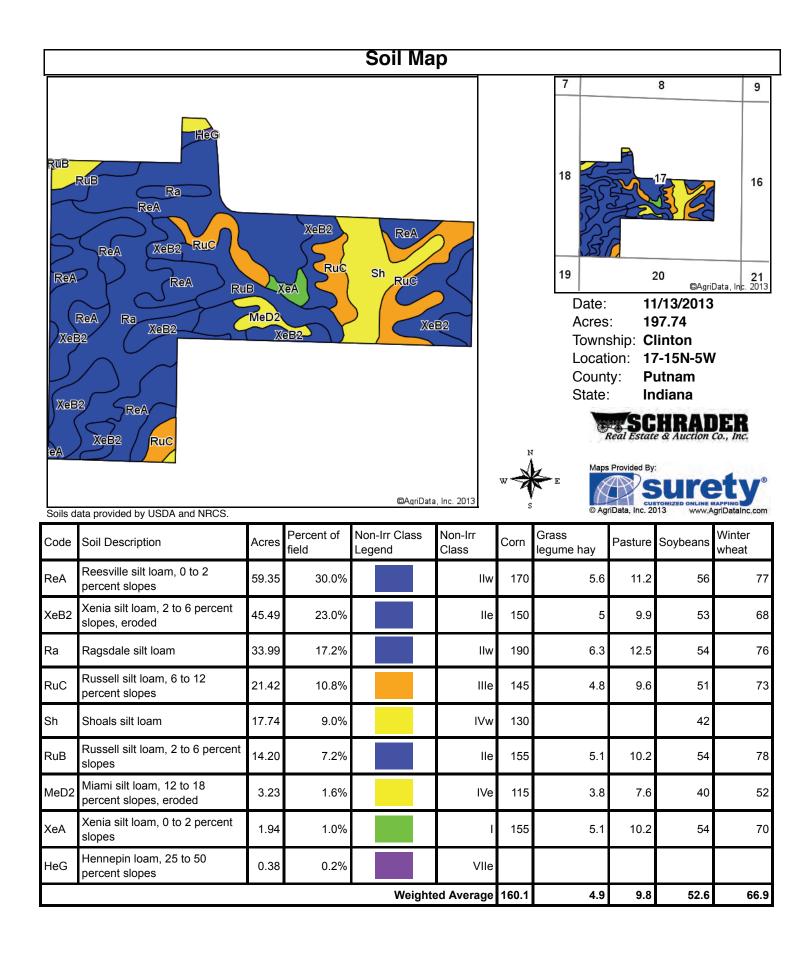

#### TRACTS 1-6 SOIL MAP

#### TRACTS 7-8 SOIL MAP

**TRACT 1: 157± acres** - 153± tillable acres with 1200' of road frontage on CR 600N & US36. High producing soils; Reesville and Ragsdale are predominant across this tract.

| Code | Soil Description                               | Acres | Percent of<br>field | Non-Irr Class<br>Legend | Non-Irr<br>Class | Corn  | Grass<br>legume hay | Pasture | Soybeans | Winter<br>wheat |
|------|------------------------------------------------|-------|---------------------|-------------------------|------------------|-------|---------------------|---------|----------|-----------------|
| Ra   | Ragsdale silt loam                             | 66.37 | 42.2%               |                         | llw              | 190   | 6.3                 | 12.5    | 54       | 76              |
| кеа  | Reesville silt loam, 0 to 2 percent slopes     | 52.87 | 33.7%               |                         | llw              | 170   | 5.6                 | 11.2    | 56       | 77              |
| XeB2 | Xenia silt loam, 2 to 6 percent slopes, eroded | 29.33 | 18.7%               |                         | lle              | 150   | 5                   | 9.9     | 53       | 68              |
|      | Russell silt loam, 6 to 12 percent slopes      | 8.53  | 5.4%                |                         | Ille             | 145   | 4.8                 | 9.6     | 51       | 73              |
|      |                                                |       |                     | Weighte                 | d Average        | 173.4 | 5.7                 | 11.4    | 54.3     | 74.7            |