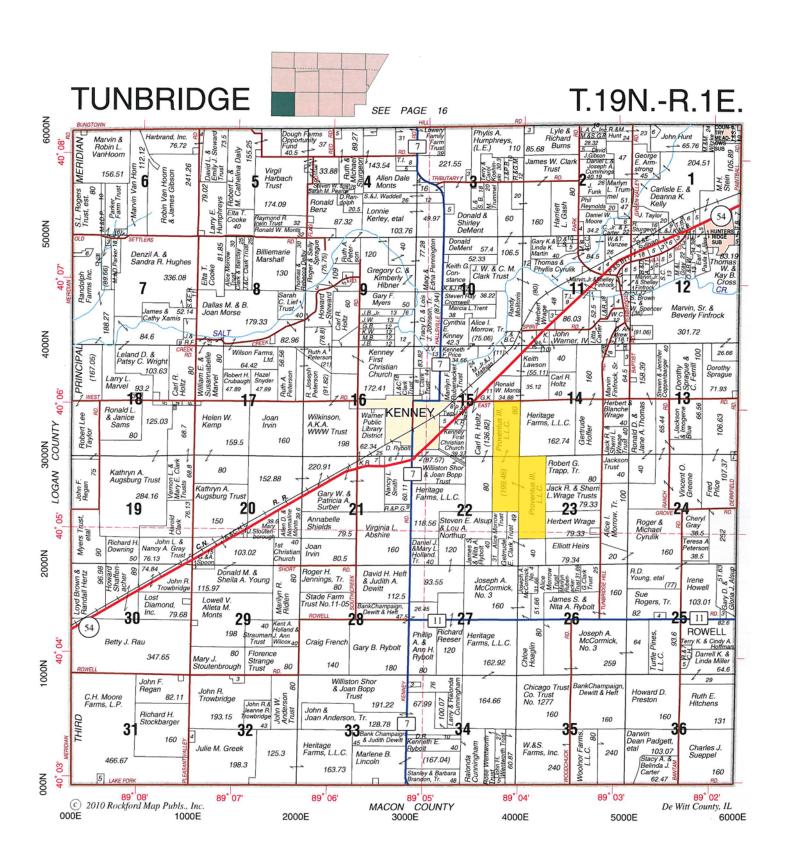

online bid enient. If you have any comments or suggestions, ple @schraderauction.com.                                                                                                                                                                                                                                                                                                                             |                                                                                                                                                                                                                                                                |  |  |  |  |  |  |  |  |

## AREA & TRACT MAPS



## **LOCATION MAP**



## TRACT MAP



## **COUNTY PLAT MAP**



## **COUNTY PLAT MAP**



## **SURVEY - AUCTION TRACTS 1-3**





## LEGAL DESCRIPTION - TRACTS 1-3



ACREAGE
Tract 4 = 96.602 AC
Tract 5 = 159.095 AC
Total = 255.697 AC

Boundary Line ---- Easement Line ····· Occupation Line Found Iron Rod Monument 0 Found Railroad Spike Monument Found Stone Monument Found PK Nail 0 Found Mag Nail Set ½"x30" Iron Rod W/Plastic Cap "HDC FIRM #3223" Set PK Noil OS Ø (1) Key Note to Schedule "B" Exception Item 100 Measured Dimension (100')Recorded Dimension or from Previous Survey

LEGEND

#### TITLE INSURANCE COMMITMENT

Schedule 'B' Section II exception items from Ticor Title Insurance Company, Commitment Number D2059-09 revised, effective date July 13, 2009, at 8:00 a.m.; update effective date October 5, 2009, at 8:00 a.m.;

No exception items noted for this tract.

#### LEGAL