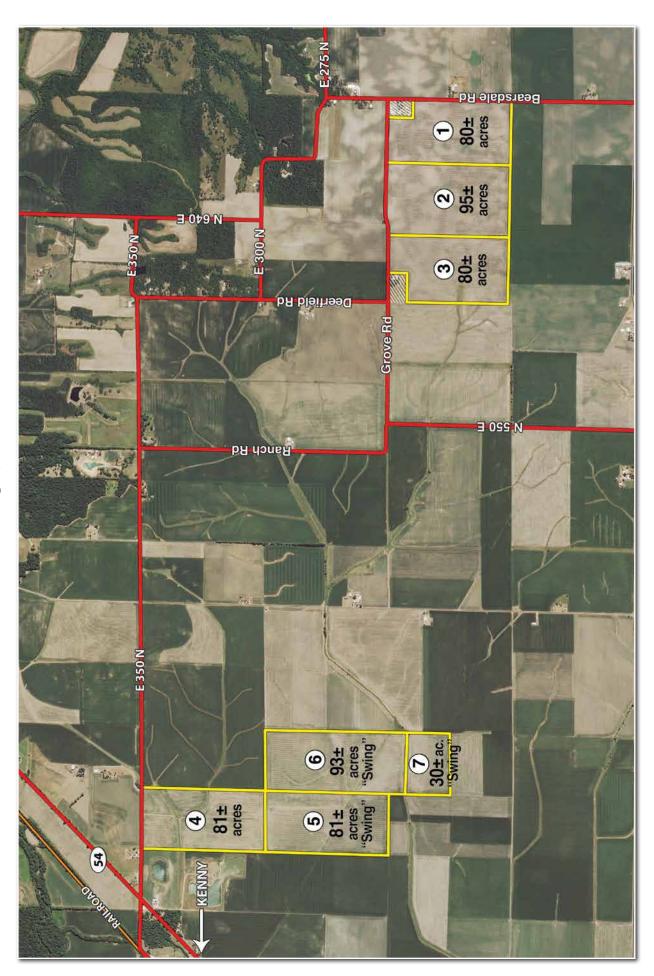

| conve  | x you for your cooperation. We hope your online bid enient. If you have any comments or suggestions, ple @schraderauction.com.                                                                                                                                                                                                                                                                                                                             |                                                                                                                                                                                                                                                                |  |  |  |  |  |  |  |  |

## AREA & TRACT MAPS



## **LOCATION MAP**



## TRACT MAP



## **COUNTY PLAT MAP**



## **COUNTY PLAT MAP**



## **SURVEY - AUCTION TRACTS 1-3**





## LEGAL DESCRIPTION - TRACTS 1-3



ACREAGE
Tract 4 = 96.602 AC
Tract 5 = 159.095 AC
Total = 255.697 AC

Boundary Line ---- Easement Line ····· Occupation Line Found Iron Rod Monument 0 Found Railroad Spike Monument Found Stone Monument Found PK Nail 0 Found Mag Nail Set ½"x30" Iron Rod W/Plastic Cap "HDC FIRM #3223" Set PK Noil OS Ø (1) Key Note to Schedule "B" Exception Item 100 Measured Dimension (100')Recorded Dimension or from Previous Survey

LEGEND

#### TITLE INSURANCE COMMITMENT

Schedule 'B' Section II exception items from Ticor Title Insurance Company, Commitment Number D2059-09 revised, effective date July 13, 2009, at 8:00 a.m.; update effective date October 5, 2009, at 8:00 a.m.;

N