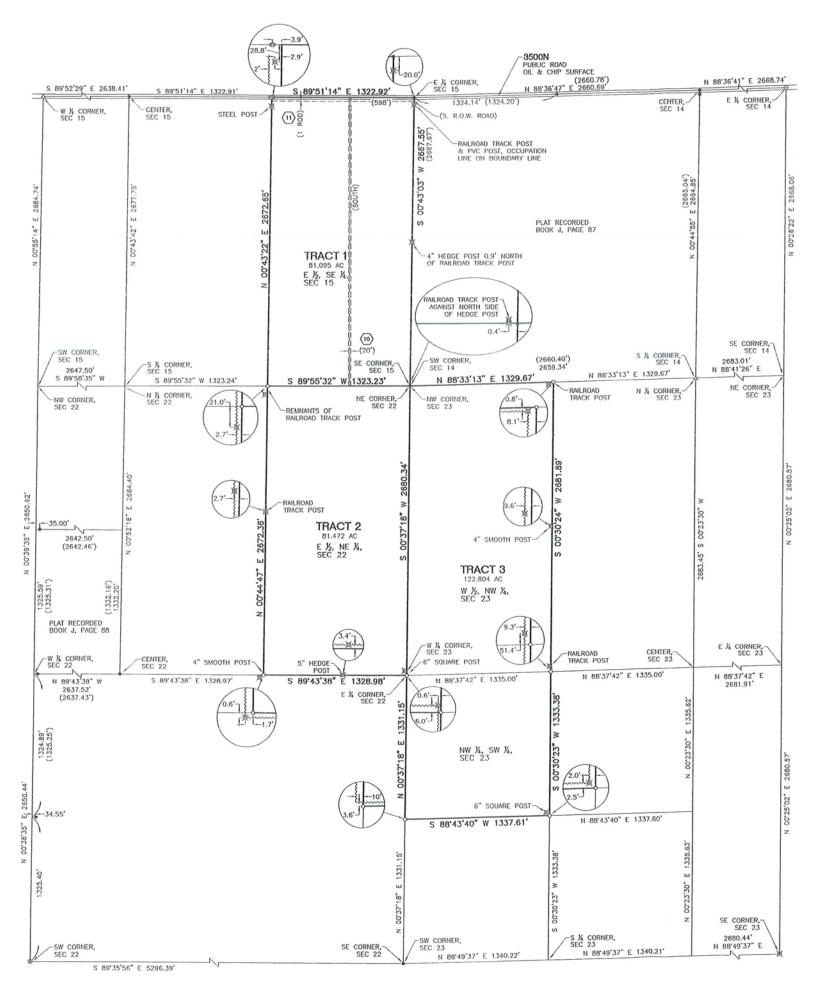

## LEGAL DESCRIPTION -TRACTS 4-7

ACREAGE
Tract 1 = 81.095 AC
Tract 2 = 81.472 AC
Tract 3 = 122.804 AC

Boundary Line ---- Egsement Line ······ Occupation Line Found Iron Rod Monument Found Railroad Spike Monument Found Stone Monument Found PK Noil Found Mag Nail Set ½"x30" Iron Rod W/Plastic Cap "HDC FIRM #3223" os 100 Post (#) Key Note to Schedule "B" Exception Item Measured Dimension (100") Recorded Dimension or from Previous Survey

#### LEGAL DESCRIPTION

Tract 1: The East 1/2 of the Southeast 1/4 of Section 15, Township 19 North, Range 1 East of the Third Principal Meridian, DeWitt County, Illinois. Situated in DeWitt County, Illinois. (Parcel No. 11-15-400-004)

Tract 2: The East 1/2 of the Northeast 1/4 of Section 22, Township 19 North, Range 1 East of the Third Principal Meridian, DeWitt County, Illinois. Situated in DeWitt County, Illinois. (Parcel Nos. 11-22-200-002 and 11-22-200-007)

Tract 3: The West 1/2 of the Northwest 1/4 of Section 23, Township 19 North, Range 1 East of the Third Principal Meridian, ALSO, the Northwest 1/4 of the Southwest 1/4 of Section 23, Township 19 North, Range 1 East of the Third Principal Meridian, DeWitt County, Illinois. Situated in DeWitt County, Illinois. (Parcel Nos. 11-23-300-007 and 11-23-100-001)