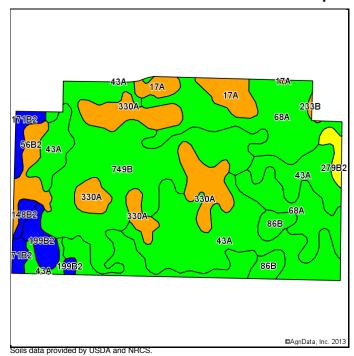

### SOIL MAP

## **SURETY SOIL MAP**

#### Soil Map

County: De Witt
Location: 19-19N-2E
Township: Texas
Acres: 256.91
Date: 1/3/2014

| Code    | Soil<br>Description                                                    | Acres | Percent<br>of field | II. State<br>Productivity<br>Index<br>Legend | Subsoil<br>rooting<br><b>a</b> | Corn<br>Bu/A | Soybeans<br>Bu/A | Wheat<br>Bu/A | Oats<br>Bu/A<br><b>b</b> | Sorghum<br><b>c</b> Bu/A | Alfalfa<br><b>d</b> hay,<br>T/A | Grass-<br>legume<br><b>e</b> hay,<br>T/A | Crop<br>productivity<br>index for<br>optimum<br>management |
|---------|------------------------------------------------------------------------|-------|---------------------|----------------------------------------------|--------------------------------|--------------|------------------|---------------|--------------------------|--------------------------|---------------------------------|------------------------------------------|------------------------------------------------------------|
| 43A     | Ipava silt<br>loam, 0 to 2<br>percent<br>slopes                        | 64.55 | 25.1%               |                                              | FAV                            | 191          | 62               | 77            | 100                      | 0                        | 0.00                            | 5.90                                     | 142                                                        |
| **749B  | Buckhart silt<br>loam, till<br>substratum, 2<br>to 5 percent<br>slopes | 63.44 | 24.7%               |                                              | FAV                            | **188        | **60             | **73          | **99                     | 0                        | **7.33                          | 0.00                                     | **141                                                      |
| 68A     | Sable silty<br>clay loam, 0<br>to 2 percent<br>slopes                  | 61.03 | 23.8%               |                                              | FAV                            | 192          | 63               | 74            | 99                       | 0                        | 0.00                            | 5.77                                     | 143                                                        |
| 330A    | Peotone silty<br>clay loam, 0<br>to 2 percent<br>slopes                | 27.52 | 10.7%               |                                              | FAV                            | 164          | 55               | 61            | 78                       | 0                        | 0.00                            | 5.02                                     | 123                                                        |
| 17A     | Keomah silt<br>loam, 0 to 2<br>percent<br>slopes                       | 9.83  | 3.8%                |                                              | FAV                            | 161          | 51               | 65            | 83                       | 0                        | 0.00                            | 5.14                                     | 119                                                        |
| **56B2  | Dana silt<br>loam, 2 to 5<br>percent<br>slopes,<br>eroded              | 7.54  | 2.9%                |                                              | FAV                            | **171        | **53             | **66          | **94                     | 0                        | **5.96                          | 0.00                                     | **124                                                      |
| **86B   | Osco silt<br>loam, 2 to 5<br>percent<br>slopes                         | 6.58  | 2.6%                |                                              | FAV                            | **189        | **59             | **74          | **101                    | 0                        | **6.83                          | 0.00                                     | **140                                                      |
| **199B2 | Plano silt<br>loam, 2 to 5<br>percent<br>slopes,<br>eroded             | 5.98  | 2.3%                |                                              | FAV                            | **184        | **57             | **70          | **98                     | 0                        | **6.67                          | 0.00                                     | **135                                                      |