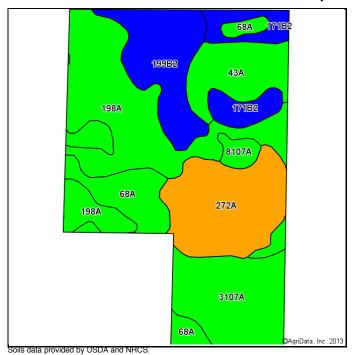

### SOIL MAP

## **SURETY SOIL MAP**

#### Soil Map

County: De Witt
Location: 19-19N-2E
Township: Texas
Acres: 256.91
Date: 1/3/2014

| Code    | Soil<br>Description                                                    | Acres | Percent<br>of field | II. State<br>Productivity<br>Index<br>Legend | Subsoil<br>rooting<br><b>a</b> | Corn<br>Bu/A | Soybeans<br>Bu/A | Wheat<br>Bu/A | Oats<br>Bu/A<br><b>b</b> | Sorghum<br><b>c</b> Bu/A | Alfalfa<br><b>d</b> hay,<br>T/A | Grass-<br>legume<br><b>e</b> hay,<br>T/A | Crop<br>productivity<br>index for<br>optimum<br>management |
|---------|------------------------------------------------------------------------|-------|---------------------|----------------------------------------------|--------------------------------|--------------|------------------|---------------|--------------------------|--------------------------|---------------------------------|------------------------------------------|------------------------------------------------------------|
| 43A     | Ipava silt<br>loam, 0 to 2<br>percent<br>slopes                        | 64.55 | 25.1%               |                                              | FAV                            | 191          | 62               | 77            | 100                      | 0                        | 0.00                            | 5.90                                     | 142                                                        |
| **749B  | Buckhart silt<br>loam, till<br>substratum, 2<br>to 5 percent<br>slopes | 63.44 | 24.7%               |                                              | FAV                            | **188        | **60             | **73          | **99                     | 0                        | **7.33                          | 0.00                                     | **141                                                      |
| 68A     | Sable silty<br>clay loam, 0<br>to 2 percent<br>slopes                  | 61.03 | 23.8%               |                                              | FAV                            | 192          | 63               | 74            | 99                       | 0                        | 0.00                            | 5.77                                     | 143                                                        |
| 330A    | Peotone silty<br>clay loam, 0<br>to 2 percent<br>slopes                | 27.52 | 10.7%               |                                              | FAV                            | 164          | 55               | 61            | 78                       | 0                        | 0.00                            | 5.02                                     | 123                                                        |
| 17A     | Keomah silt<br>loam, 0 to 2<br>percent<br>slopes                       | 9.83  | 3.8%                |                                              | FAV                            | 161          | 51               | 65            | 83                       | 0                        | 0.00                            | 5.14                                     | 119                                                        |
| **56B2  | Dana silt<br>loam, 2 to 5<br>percent<br>slopes,<br>eroded              | 7.54  | 2.9%                |                                              | FAV                            | **171        | **53             | **66          | **94                     | 0                        | **5.96                          | 0.00                                     | **124                                                      |
| **86B   | Osco silt<br>loam, 2 to 5<br>percent<br>slopes                         | 6.58  | 2.6%                |                                              | FAV                            | **189        | **59             | **74          | **101                    | 0                        | **6.83                          | 0.00                                     | **140                                                      |
| **199B2 | Plano silt<br>loam, 2 to 5<br>percent<br>slopes,<br>eroded             | 5.98  | 2.3%                |                                              | FAV                            | **184        | **57             | **70          | **98                     | 0                        | **6.67                          | 0.00                                     | **135                                                      |