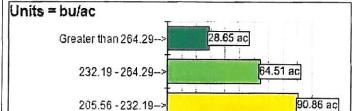

12,387.5 lb/ac

Total Yield: Total Dry Weight:

56,326.6 bu 3,154,142 lb

Average Moisture:

20.03 %

Productivity(area/hour):

13.07 ac/h

165.93 - 205.56-> 57.17 ac

88.49 - 165.93-> 9.49 ac Less than 88.49-> 3.93 ac

Field information and legend apply to active map layer only.