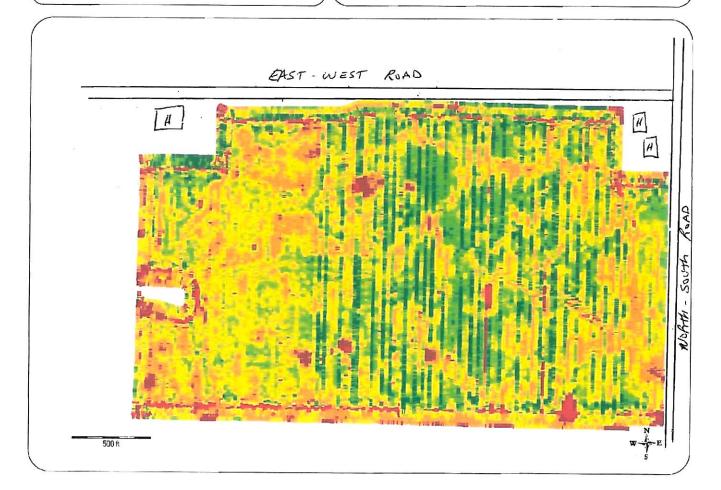

## TRACTS 1-3

Legend Information:

#### Dry Yield

Farmland Mang. - Kenny - East 250

Client Information:

Client: Farmland Mang.

Farm: Kenny Field: East 250

Field Information:

Crop:

Start Date: 10/2/2013
Product: Corn

Product: Elapsed Time:

19.488 h

Corn

Area:

254.62 ac

Average Dry Weigh

221.2 bu/ac -

Average Dry Weight:

12,387.5 lb/ac

Total Yield: Total Dry Weight:

56,326.6 bu 3,154,142 lb

Average Moisture:

20.03 %

Productivity(area/hour):

13.07 ac/h

165.93 - 205.56-> 57.17 ac

88.49 - 165.93-> 9.49 ac Less than 88.49-> 3.93 ac

Field information and legend apply to active map layer only.