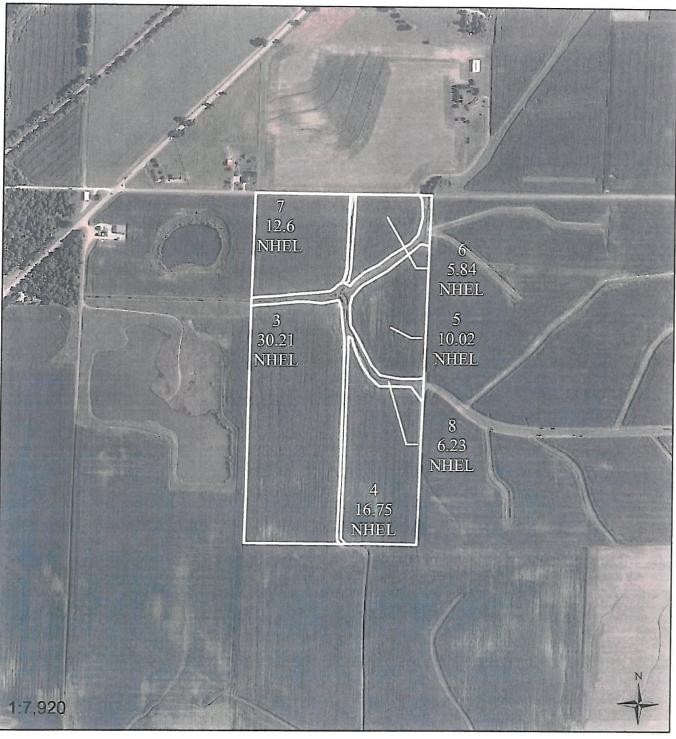

#### LEGAL DESCRIPTION

Tract 4: The Southwest Fractional 1/4 of Section 19 Township 19 North, Range 2 East of the Third Principal Meridian, EXCEPT That part of the Southwest 1/4 Section 19, Township 19 N Range 2 East of the 3rd PM lying North of the centerline of the existing Township Road AND EXCEPT Part of the Southwest Quarter of Section 19, Township 19 North, Range 2 East of the Third Principal Meridian DeWitt County, Illinois, described as beginning at a point being 2172.30 feet North 0 degrees 00 minutes 00 seconds East of the Southwest corner of said Section 19, running thence North 88 degrees 42 minutes 44 seconds East for 625.35 feet; thence North 0 degrees 50 minutes 24 seconds West for 417.04 feet; thence South 88 degrees 14 minutes 21 seconds West for 619.37 feet; thence South 0 degree 00 minutes 00 seconds West for 412.02 feet to the point beginning. Situated in DeWitt County, Illinois. (Parcel No. 12–19–300–008 Part of)

Tract 5: The Southeast 1/4 of Section 19, Township 19 North, Range 2 East of the Third Principal Meridian, EXCEPT the North 544.50 feet of the East 400 feet thereof. Situated in DeWitt County, Illinois. (Parcel No. 12-19-400-004 as to the East 123.00 acres and part of Parcel No. 12-19-300-008 as to the West 32 acres)