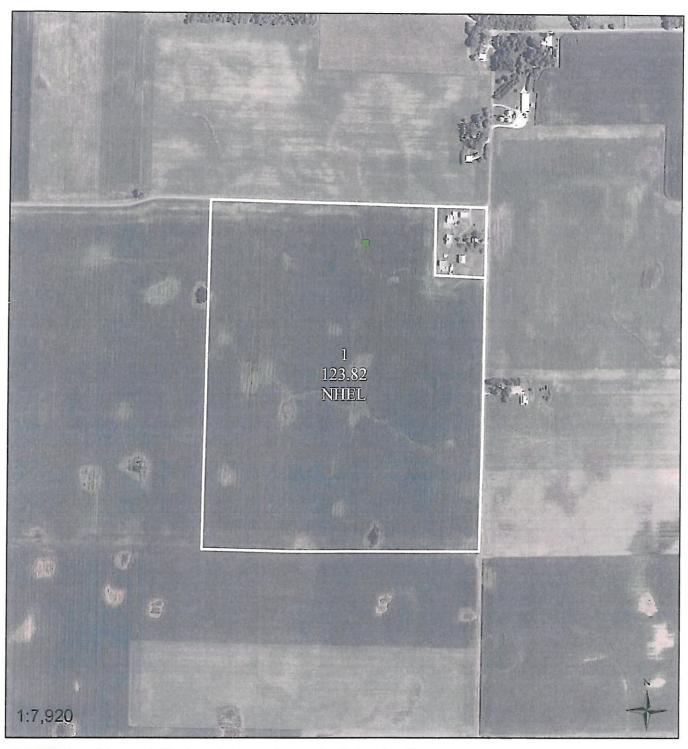

#### Abbreviated 156 Farm Record

State : ILLINOIS

Farm Number: 4398

County: DE WITT

Operator Name:

DAWSON FARMS GENERAL PTRP

Farm Associated with operators:

17-039-8, 17-139-65, 17-115-220, 17-021-306, 17-139-420, 17-115-621, 17-147-780, 17-139-814, 17-115-835, 17-041-889, 17-029-1290, 17-139-1449, 17-139-1523, 17-139-1732, 17-139-1735, 17-029-1753, 17-173-2025, 17-139-2053, 17-139-2297, 17-139-2365, 17-029-2435, CRP contract numbers :

#### Abbreviated 156 Farm Record

State:

ILLINOIS

County: DE WITT

Farm Number: 4398

Tract Number: 1435

Description

: G-3 SEC 15

FAV/WR History : No

BIA Unit Range Number:

HEL Status

: NHEL

Wetland Status

: Tract does not contain a wetland

WL Violations

Owners

: PROVENTUS III LLC

Other Producers

#### **Tract Land Data**

| Farm Land | Cropland | DCP Cropland | WBP  | WRP  | CRP  | GRP  |
|-----------|----------|--------------|------|------|------|------|
| 81.65     | 81.65    | 81.65        | 0.00 | 0.00 | 0.00 | 0.00 |

| State<br>Conservation | Other<br>Conservation | Effective DCP<br>Cropland | Double Cropped | MPL  | FWP  | EWP  | DCP Ag.<br>Related Activity |
|-----------------------|-----------------------|---------------------------|----------------|------|------|------|-----------------------------|
| 0.00                  | 0,00                  | 81.65                     | 0.00           | 0.00 | 0.00 | 0.00 | 0.00                        |

#### DCP Crop Data

| Crop Name | Base Acres | CCC-505 CRP<br>Reduction Acres | PTPP Reduction<br>Acres | Direct Yield | Counter Cyclical<br>Yield |
|-----------|------------|--------------------------------|-------------------------|--------------|---------------------------|
| Corn      | 35.80      | 0.00                           | 0.00                    | 132.00       | 158.00                    |
| Soybeans  | 38.00      | 0.00                           | 0.00                    | 42.00        | 50.00                     |