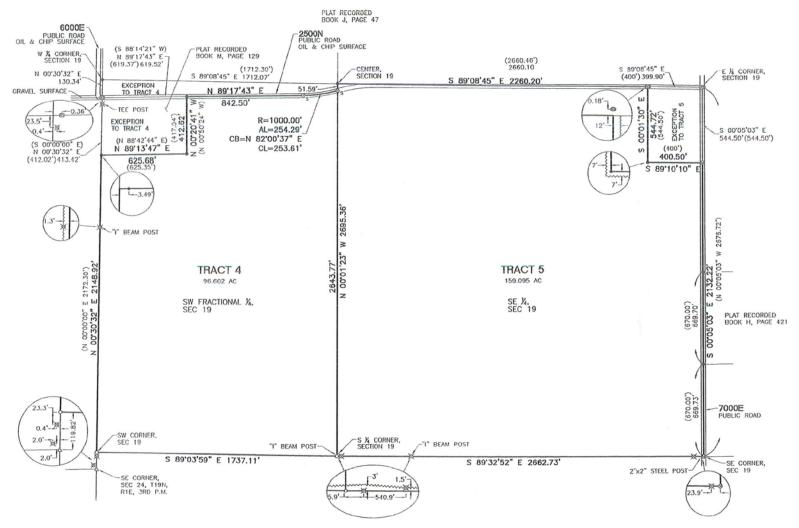

## LEGAL DESCRIPTION - TRACTS 1-3

ACREAGE
Tract 4 = 96.602 AC
Tract 5 = 159.095 AC
Total = 255.697 AC

Boundary Line ---- Easement Line ····· Occupation Line Found Iron Rod Monument 0 Found Railroad Spike Monument Found Stone Monument Found PK Nail 0 Found Mag Nail Set ½"x30" Iron Rod W/Plastic Cap "HDC FIRM #3223" Set PK Noil OS Ø (1) Key Note to Schedule "B" Exception Item 100 Measured Dimension (100')Recorded Dimension or from Previous Survey

#### LEGAL DESCRIPTION

Tract 4: The Southwest Fractional 1/4 of Section 19 Township 19 North, Range 2 East of the Third Principal Meridian, EXCEPT That part of the Southwest 1/4 Section 19, Township 19 N Range 2 East of the 3rd PM lying North of the centerline of the existing Township Road AND EXCEPT Part of the Southwest Quarter of Section 19, Township 19 North, Range 2 East of the Third Principal Meridian DeWitt County, Illinois, described as beginning at a point being 2172.30 feet North 0 degrees 00 minutes 00 seconds East of the Southwest corner of said Section 19, running thence North 88 degrees 42 minutes 44 seconds East for 625.35 feet; thence North 0 degrees 50 minutes 24 seconds West for 417.04 feet; thence South 88 degrees 14 minutes 21 seconds West for 619.37 feet; thence South 0 degree 00 minutes 00 seconds West for 412.02 feet to the point beginning. Situated in DeWitt County, Illinois. (Parcel No. 12–19–300–008 Part of)

Tract 5: The Southeast 1/4 of Section 19, Township 19 North, Range 2 East of the Third Principal Meridian, EXCEPT the North 544.50 feet of the East 400 feet thereof. Situated in DeWitt County, Illinois. (Parcel No. 12-19-400-004 as to the East 123.00 acres and part of Parcel No. 12-19-300-008 as to the West 32 acres)