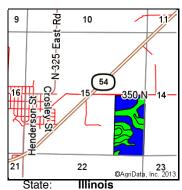

| FAV                            | **189        | **59             | **74          | **101                    | 0                        | **6.83                          | 0.00                                     | **140                                                      |
| **199B2 | Plano silt<br>loam, 2 to 5<br>percent<br>slopes,<br>eroded             | 5.98  | 2.3%                |                                              | FAV                            | **184        | **57             | **70          | **98                     | 0                        | **6.67                          | 0.00                                     | **135                                                      |

## **SURETY SOIL MAP**

#### Soil Map





County: De Witt Location: 15-19N-1E Township: Tunbridge Acres: 80.07 1/3/2014 Date:







|         | provided by OSL                                                                   |       |                     |                                              |                                |              |                  |               |                          |                          |                                 |                                          |                                                            |
|---------|-----------------------------------------------------------------------------------|-------|---------------------|----------------------------------------------|--------------------------------|--------------|------------------|---------------|----