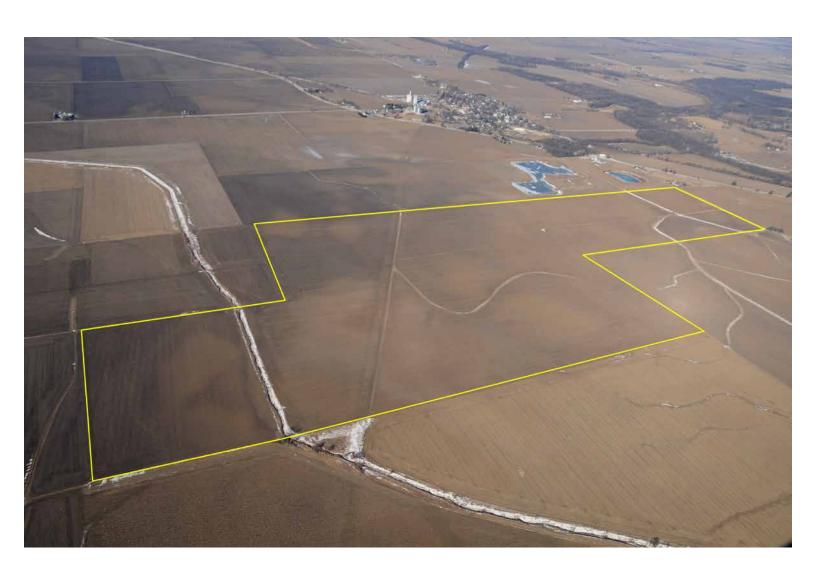

f the East 400 feet thereof. Situated in DeWitt County, Illinois. (Parcel No. 12-19-400-004 as to the East 123.00 acres and part of Parcel No. 12-19-300-008 as to the West 32 acres)

# INDIVIDUAL TRACT INFORMATION



# TRACTS 1-3





#### **Tract Descriptions:**

**TRACT 1: 80± Acres** mostly all tillable with frontage on Bearsdale Rd. and Grove Rd. The soils are mostly Sable silty clay loam, Ipava silt loam, and Osco silt loam.

**TRACT 2:** 94± Acres mostly all tillable, with frontage on Grove Rd. The soils are mostly Ipava silt loam, Buckhart silt loam, Peotone silty clay loam, and Sable silty clay loam.

**TRACT 3:** 80± Acres mostly all tillable, frontage on Grove Rd. The soils are Buckhart silt loam, Ipava silt loam, Peotone silty clay loam, and Plano silt loam.

## **TRACTS 4-7**





#### **Tract Descriptions:**

**TRACT 4:** 80± Acres with 75± tillable per FSA. Frontage on 3500 E. The soils consist mostly of Plano silt loam, Elbum silt loam, and Sawmill silty clay loam. This tract has a stoned farm lane with ditch crossing for access.

**TRACT 5:** 80± Acres "Swing Tract" mostly all tillable. The soils are Elburn silt loam, Sable silty clay loam, and Plano silt loam. This tract may be bid on by an adjoining land owner or in combination with Tract 4.

**TRACT 6:** 90± Acres "Swing Tract" mostly all tillable. The soils are mostly Edgington silt loam, Ipava silt loam, Catlin silt loam, and Plano silt loam. This tract may be bid on by an adjoining land owner or in combination with Tracts 4 & 5.

**TRACT 7:** 29± Acres "Swing Tract" mostly all tillable. This tract has