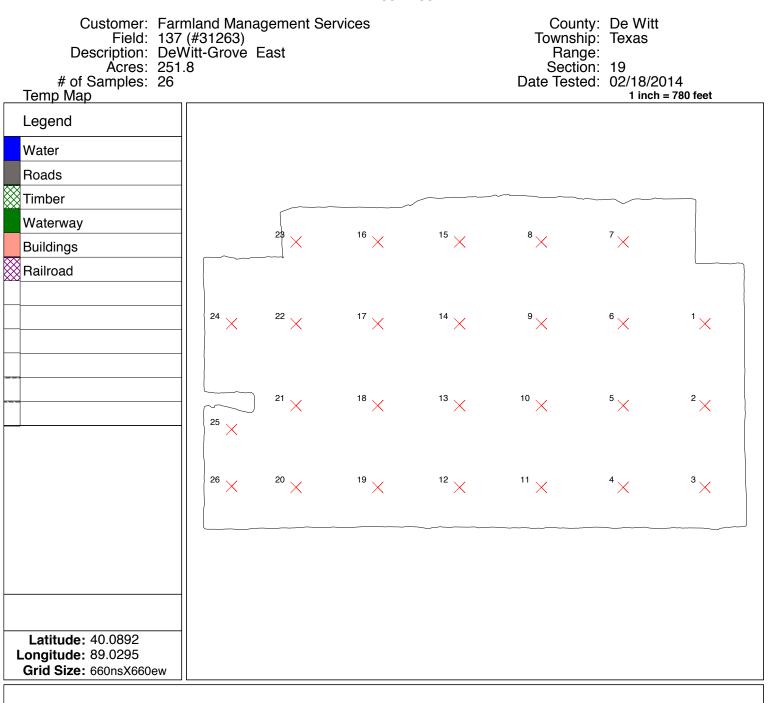

## Sparks Soil Testing Lab Lincoln, IL 62656

217-735-4233

Customer: Farmland Management Services Field: 136 (#31262) Description: DeWitt-Grove West Acres: 273.3

# of Samples: 28

County: De Witt Township: Tunbridge

Range:

Section: 15/22/23 Date Tested: 02/18/2014

1 inch = 1163 feet

#### **Sparks Soil Testing Laboratory**

1200 N Kickapoo St PO Box 841 Lincoln, IL 62656 217-735-4233 217-732-4626

Customer: Farmland Management Services

Field: 136 Acres: 273.3

Description: DeWitt-Grove West

# Samples: 28

Date tested: 02/18/2014 County: De Witt Township: Tunbridge

Range:

Section: 15/22/23

#### **Soil Test Report**

| Commis ID | Commis # | Dh         | Dhh        | _        | D0        | 11 1 CSL | nicpoi    | L<br>     | 014       | 050  | 0/ 0-      | O/ B.II    | 0/11      | 0/1/      |
|-----------|----------|------------|------------|----------|-----------|----------|-----------|-----------|-----------|------|------------|------------|-----------|-----------|
| Sample ID | Sample # | <u>Phw</u> | <u>Phb</u> | <u>P</u> | <u>P2</u> | <u>K</u> | <u>Ca</u> | <u>Mg</u> | <u>OM</u> | CEC  | <u>%Ca</u> | <u>%Mg</u> | <u>%Н</u> | <u>%K</u> |
| a a       | _        |            |            |          |           |          |           |           |           |      |            |            |           |           |
| 1         | 1        | 5.9        |            | 53       |           | 734      | 2898      | 587       | 2.2       | 12.6 | 57.4       | 19.4       | 15.8      | 7.4       |
| 2         | 2        | 5.7        |            | 80       |           | 855      | 3011      | 592       | 2.5       | 14.6 | 51.6       | 16.9       | 24.0      | 7.5       |
| 3         | 3        | 5.8        |            | 44       |           | 415      | 2924      | 571       | 2.3       | 12.7 | 57.5       | 18.7       | 19.7      | 4.2       |
| 4         | 4        | 6.2        |            | 35       |           | 462      | 3270      | 623       | 2.0       | 12.4 | 66.1       | 21.0       | 8.1       | 4.8       |
| 5         | 5        | 6.2        |            | 52       |           | 476      | 3191      | 618       | 2.2       | 12.2 | 65.6       | 21.2       | 8.2       | 5.0       |
| 6         | 6        | 5.8        |            | 57       |           | 391      | 2714      | 523       | 2.1       | 12.0 | 56.7       | 18.2       | 20.9      | 4.2       |
| 7         | 7        | 5.7        |            | 53       |           | 423      | 2680      | 516       | 2.3       | 12.4 | 54.1       | 17.3       | 24.2      | 4.4       |
| 8         | 8        | 5.9        |            | 62       |           | 449      | 2895      | 552       | 2.3       | 12.1 | 59.7       | 19.0       | 16.5      | 4.8       |
| 9         | 9        | 5.9        |            | 46       |           | 390      | 3329      | 648       | 2.7       | 14.0 | 59.4       | 19.3       | 17.8      | 3.6       |
| 10        | 10       | 5.9        |            | 48       |           | 412      | 3457      | 682       | 2.8       | 14.5 | 59.6       | 19.6       | 17.2      | 3.6       |
| 11        | 11       | 5.8        |            | 57       |           | 362      | 3338      | 659       | 2.7       | 14.6 | 57.3       | 18.9       | 20.6      | 3.2       |
| 12        | 12       | 5.7        |            | 51       |           | 418      | 3145      | 618       | 2.6       | 14.5 | 54.3       | 17.8       | 24.2      | 3.7       |
| 13        | 13       | 5.7        |            | 64       |           | 459      | 3009      | 588       | 2.5       | 14.1 | 53.5       | 17.4       | 24.9      | 4.2       |
| 14        | 14       | 6.0        |            | 57       |           | 435      | 3297      | 640       | 2.4       | 13.0 | 63.6       | 20.6       | 11.6      | 4.3       |
| 15        | 15       | 6.0        |            | 49       |           | 418      | 3071      | 612       | 2.2       | 12.3 | 62.6       | 20.8       | 12.2      | 4.4       |
| 16        | 16       | 5.8        |            | 62       |           | 416      | 2885      | 572       | 2.2       | 12.6 | 57.1       | 18.9       | 19.8      | 4.2       |
| 17        | 17       | 5.7        |            | 51       |           | 357      | 2913      | 597       | 2.4       | 13.2 | 55.1       | 18.8       | 22.7      | 3.5       |
| 18        | 18       | 5.8        |            | 67       |           | 355      | 2854      | 588       | 2.3       | 12.5 | 56.9       | 19.5       | 19.9      | 3.6       |
| 19        | 19       | 5.7        |            | 60       |           | 328      | 2723      | 536       | 2.1       | 12.5 | 54.6       | 17.9       | 24.1      | 3.4       |
| 20        | 20       | 5.8        |            | 57       |           | 392      | 3259      | 629       | 2.7       | 14.3 | 57.1       | 18.4       | 21.0      | 3.5       |
| 21        | 21       | 5.8        |            | 42       |           | 418      | 3121      | 618       | 2.5       | 13.9 | 56.1       | 18.5       | 21.6      | 3.9       |
| 22        | 22       | 5.9        |            | 47       |           | 408      | 3640      | 702       | 2.9       | 15.0 | 60.5       | 19.4       | 16.6      | 3.5       |
| 23        | 23       | 5.9        |            | 53       |           | 380      | 3068      | 623       | 2.4       | 12.8 | 60.1       | 20.4       | 15.7      | 3.8       |
| 24        | 24       | 6.1        |            | 64       |           | 452      | 3446      | 674       | 2.4       | 13.5 | 63.8       | 20.8       | 11.1      | 4.3       |
| 25        | 25       | 5.7        |            | 52       |           | 423      | 2935      | 593       | 2.4       | 13.4 | 55.0       | 18.5       | 22.5      | 4.1       |
| 26        | 26       | 5.8        |            | 49       |           | 368      | 2839      | 570       | 2.3       | 12.4 | 57.0       | 19.1       | 20.1      | 3.8       |
| 27        | 27       | 5.8        |            | 53       |           | 428      | 2815      | 572       | 2.2       | 12.5 | 56.4       | 19.1       | 20.0      | 4.4       |
| 28        | 28       | 5.9        |            | 50       |           | 413      | 2867      | 561       | 2.2       | 12.0 | 59.6       | 19.4       | 16.6      | 4.4       |
| -         | Averages | 5.9        | 0.0        | 54       | 0         | 437      | 3057      | 602       | 2.4       | 13.2 | 58.2       | 19.4       | 18.5      | 4.3       |
| I         | iverages | 5.9        | 0.0        | 34       | U         | 437      | 3037      | 002       | 2.4       | 13.2 | 30.2       | 19.1       | 10.5      | 4.3       |