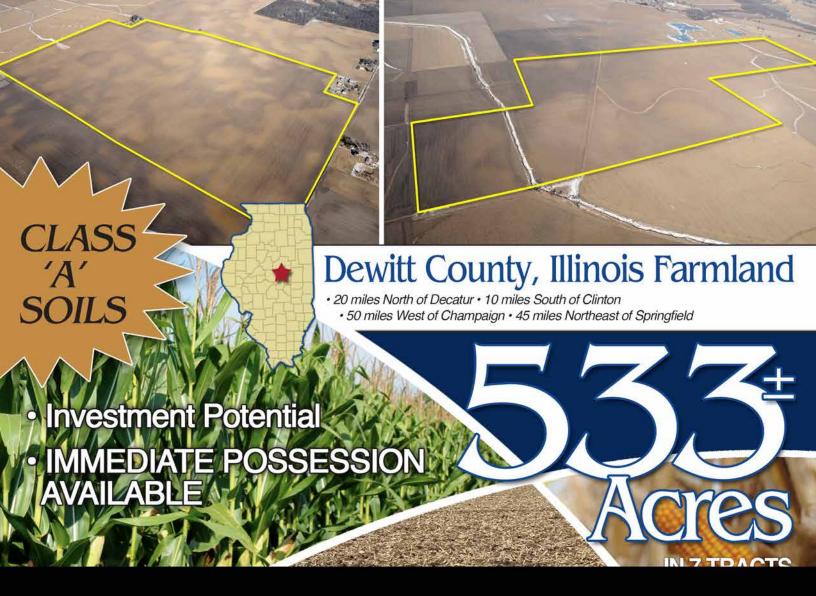

# INFORMATION BOOKLET

TUESDAY, MARCH 11 • 10:00 AM • at the Elks Lodge Clinton, IL

## 533 ACRES – DEWITT COUNTY, ILLINOIS TUESDAY, MARCH 11, 2014

This form must be received at Schrader Real Estate and Auction Company, Inc., P.O. Box 508, Columbia City, IN, 46725
Fax # 260-244-4431, no later than Tuesday, March 4, 2014.