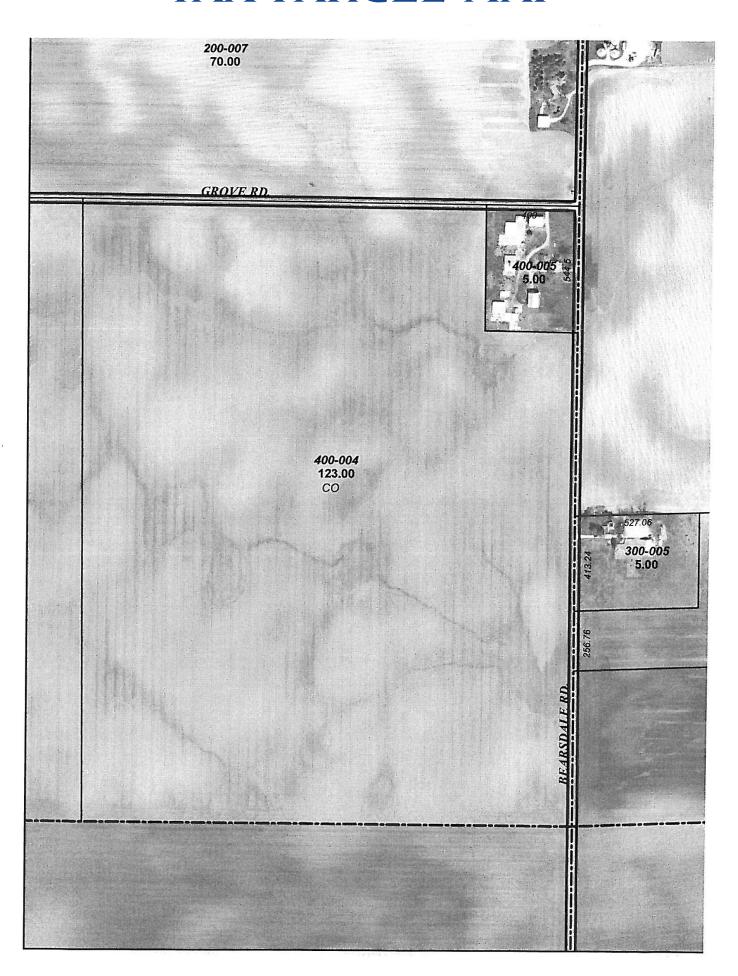

## **COUNTY PLAT MAP**

|                                   | Class | Acreage  | Print Date |           |          |               |        |
|-----------------------------------|-------|----------|------------|-----------|----------|---------------|--------|
|                                   | 0021  | 123.000  | 12/31/2013 |           |          |               |        |
| Legal Description:                |       | Year     | Land       | Farm Land | Building | Farm Building | TOTAL  |
| Sec/Lot Twn Rng/Blk<br>S19 T19 R2 |       | 2012     | 0          | 47,037    | 0        | 0             | 47,037 |
| E128 ACS SE (EX BEG NE C          |       | 2013     | 0          | 51,743    | 0        | 0             | 51,743 |
| W400 , N544.5 , E400 TO PO        | PB)   | % Change | 0.00%      | 10.00%    | 0.00%    | 0.00%         | 10.00% |

|                                                    | Class | Acreage  | Print Date |           |          |               |        |
|----------------------------------------------------|-------|----------|------------|-----------|----------|---------------|--------|
|                                                    | 0021  | 130.310  | 12/31/2013 |           |          |               |        |
| Legal Description:                                 |       | Year     | Land       | Farm Land | Building | Farm Building | TOTAL  |
| Sec/Lot Twn Rng/Blk<br>S19 T19 R2                  |       | 2012     | 0          | 43,935    | 0        | 0             | 43,935 |
| FRAC L SW (EX BEG INT V                            |       | 2013     | 0          | 48,328    | 0        | 0             | 48,328 |
| E619.37, S417.04, W625.35, TO POB & EX PT LYG N OF |       | % Change | 0.00%      | 10.00%    | 0.00%    | 0.00%         | 10.00% |