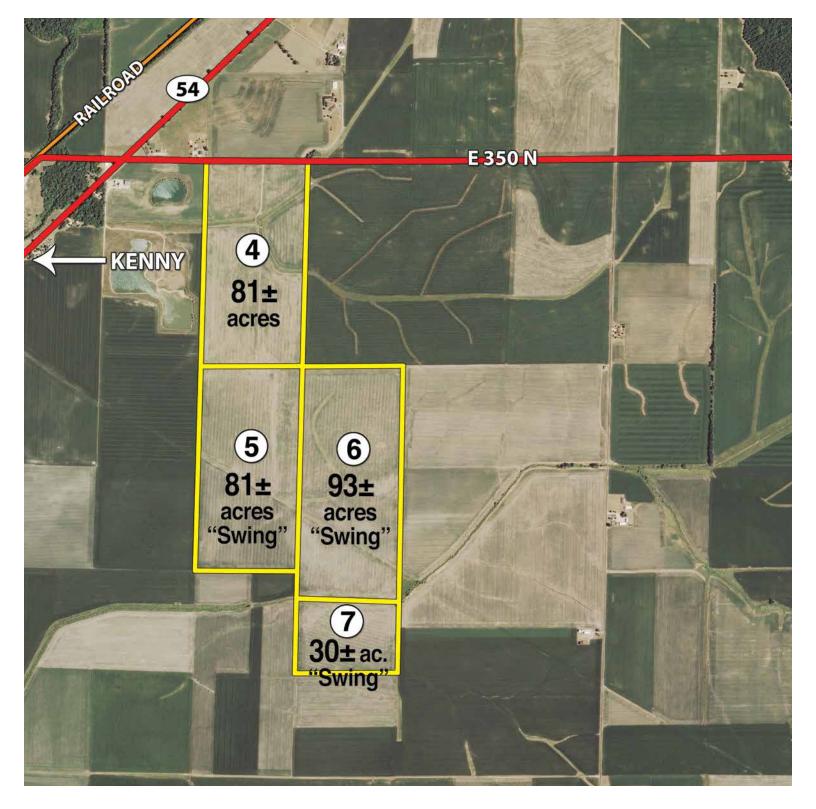

the East 400 feet thereof. Situated in DeWitt County, Illinois. (Parcel No. 12-19-400-004 as to the East 123.00 acres and part of Parcel No. 12-19-300-008 as to the West 32 acres)

# INDIVIDUAL TRACT INFORMATION



# TRACTS 1-3





#### **Tract Descriptions:**

**TRACT 1: 80± Acres** mostly all tillable with frontage on Bearsdale Rd. and Grove Rd. The soils are mostly Sable silty clay loam, Ipava silt loam, and Osco silt loam.

**TRACT 2:** 94± Acres mostly all tillable, with frontage on Grove Rd. The soils are mostly Ipava silt loam, Buckhart silt loam, Peotone silty clay loam, and Sable silty clay loam.

**TRACT 3:** 80± Acres mostly all tillable, frontage on Grove Rd. The soils are Buckhart silt loam, Ipava silt loam, Peotone silty clay loam, and Plano silt loam.

## **TRACTS 4-7**





#### **Tract Descriptions:**

**TRACT 4:** 80± Acres with 75± tillable per FSA. Frontage on 3500 E. The soils consist mostly of Plano silt loam, Elbum silt loam, and Sawmill silty clay loam. This tract has a stoned farm lane with ditch crossing for access.

**TRACT 5:** 80± Acres "Swing Tract" mostly all tillable. The soils are Elburn silt loam, Sable silty clay loam, and Plano silt loam. This tract may be bid on by an adjoining land owner or in combination with Tract 4.

**TRACT 6:** 90± Acres "Swing Tract" mostly all tillable. The soils are mostly Edgington silt loam, Ipava silt loam, Catlin silt loam, and Plano silt loam. This tract may be bid on by an adjoining land owner or in combination with Tracts 4 & 5.

**TRACT 7:** 29± Acres "Swing Tract" mostly all tillable. This tract has a