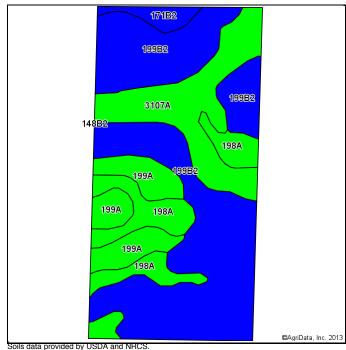

## **SURETY SOIL MAP**

#### Soil Map

County: De Witt Location: 15-19N-1E Township: Tunbridge Acres: 80.07 1/3/2014 Date:

|         | provided by OSL                                                                   |       |                     |                                              |                                |              |                  |               |                          |                          |                                 |                                          |                                                            |
|---------|-----------------------------------------------------------------------------------|-------|---------------------|----------------------------------------------|--------------------------------|--------------|------------------|---------------|--------------------------|--------------------------|---------------------------------|------------------------------------------|------------------------------------------------------------|
| Code    | Soil<br>Description                                                               | Acres | Percent<br>of field | II. State<br>Productivity<br>Index<br>Legend | Subsoil<br>rooting<br><b>a</b> | Corn<br>Bu/A | Soybeans<br>Bu/A | Wheat<br>Bu/A | Oats<br>Bu/A<br><b>b</b> | Sorghum<br><b>c</b> Bu/A | Alfalfa<br><b>d</b> hay,<br>T/A | Grass-<br>legume<br><b>e</b> hay,<br>T/A | Crop<br>productivity<br>index for<br>optimum<br>management |
| **199B2 | Plano silt<br>loam, 2 to 5<br>percent<br>slopes,<br>eroded                        | 43.37 | 54.2%               |                                              | FAV                            | **184        | **57             | **70          | **98                     | 0                        | **6.67                          | 0.00                                     | **135                                                      |
| 3107A   | Sawmill silty<br>clay loam, 0<br>to 2 percent<br>slopes,<br>frequently<br>flooded | 14.80 | 18.5%               |                                              | FAV                            | 189          | 60               | 71            | 98                       | 0                        | 0.00                            | 5.77                                     | 139                                                        |
| 198A    | Elburn silt<br>loam, 0 to 2<br>percent<br>slopes                                  | 10.97 | 13.7%               |                                              | FAV                            | 197          | 61               | 74            | 94                       | 0                        | 0.00                            | 5.77                                     | 143                                                        |
| 199A    | Plano silt<br>loam, 0 to 2<br>percent<br>slopes                                   | 8.86  | 11.1%               |                                              | FAV                            | 194          | 60               | 74            | 103                      | 0                        | 7.02                            | 0.00                                     | 142                                                        |
| **171B2 | Catlin silt<br>loam, 2 to 5<br>percent<br>slopes,<br>eroded                       | 2.07  | 2.6%                |                                              | FAV                            | **178        | **56             | **69          | **94                     | 0                        | **6.43                          | 0.00                                     | **131                                                      |
|         |                                                                                   |       |                     | Weighted                                     | Average                        | 187.7        | 58.4             | 71.1          | 97.9                     | 0                        | 4.56                            | 1.86                                     | 137.5                                                      |