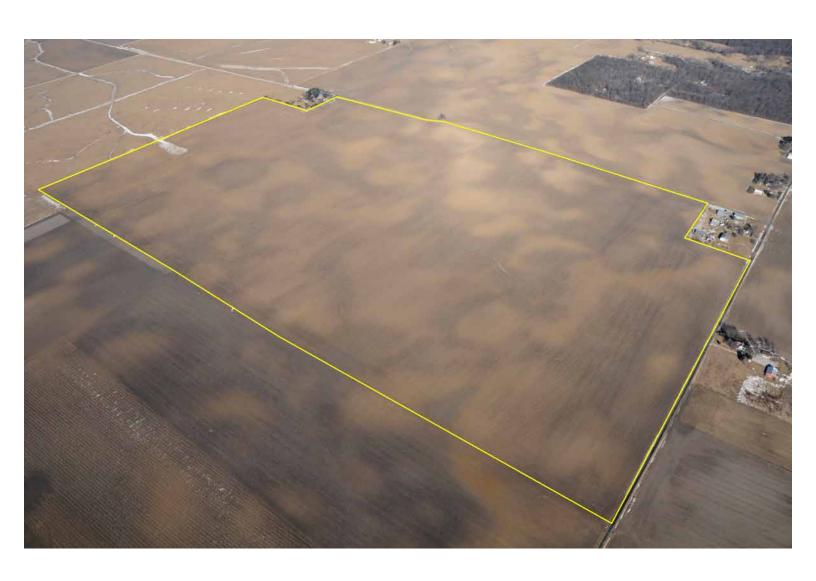

## AREA & TRACT MAPS

## TRACT MAP

#### LEGAL DESCRIPTION

Tract 1: The East 1/2 of the Southeast 1/4 of Section 15, Township 19 North, Range 1 East of the Third Principal Meridian, DeWitt County, Illinois. Situated in DeWitt County, Illinois. (Parcel No. 11-15-400-004)

Tract 2: The East 1/2 of the Northeast 1/4 of Section 22, Township 19 North, Range 1 East of the Third Principal Meridian, DeWitt County, Illinois. Situated in DeWitt County, Illinois. (Parcel Nos. 11-22-200-002 and 11-22-200-007)

Tract 3: The West 1/2 of the Northwest 1/4 of Section 23, Township 19 North, Range 1 East of the Third Principal Meridian, ALSO, the Northwest 1/4 of the Southwest 1/4 of Section 23, Township 19 North, Range 1 East of the Third Principal Meridian, DeWitt County, Illinois. Situated in DeWitt County, Illinois. (Parcel Nos. 11-23-300-007 and 11-23-100-001)