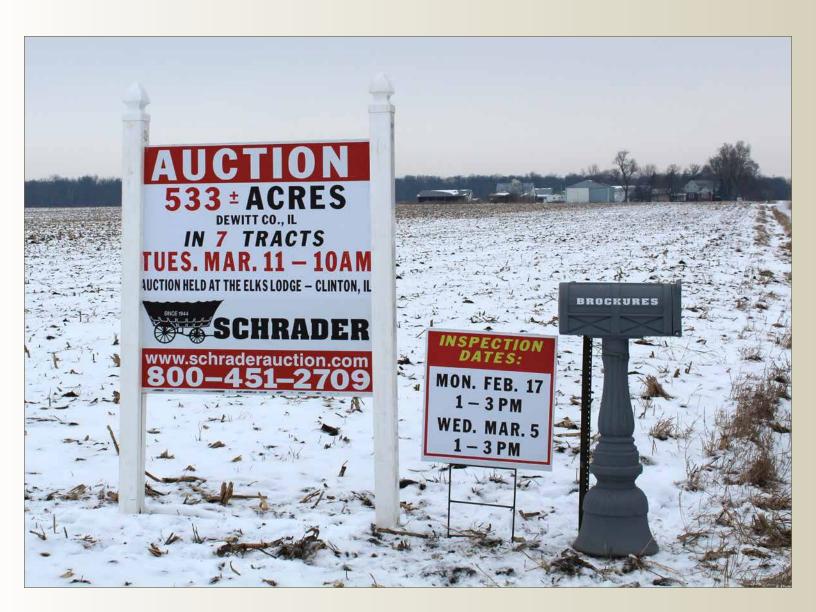

## 533 ACRES – DEWITT COUNTY, ILLINOIS TUESDAY, MARCH 11, 2014

This form must be received at Schrader Real Estate and Auction Company, Inc., P.O. Box 508, Columbia City, IN, 46725
Fax # 260-244-4431, no later than Tuesday, March 4, 2014.

## AREA & TRACT MAPS

## TRACT MAP