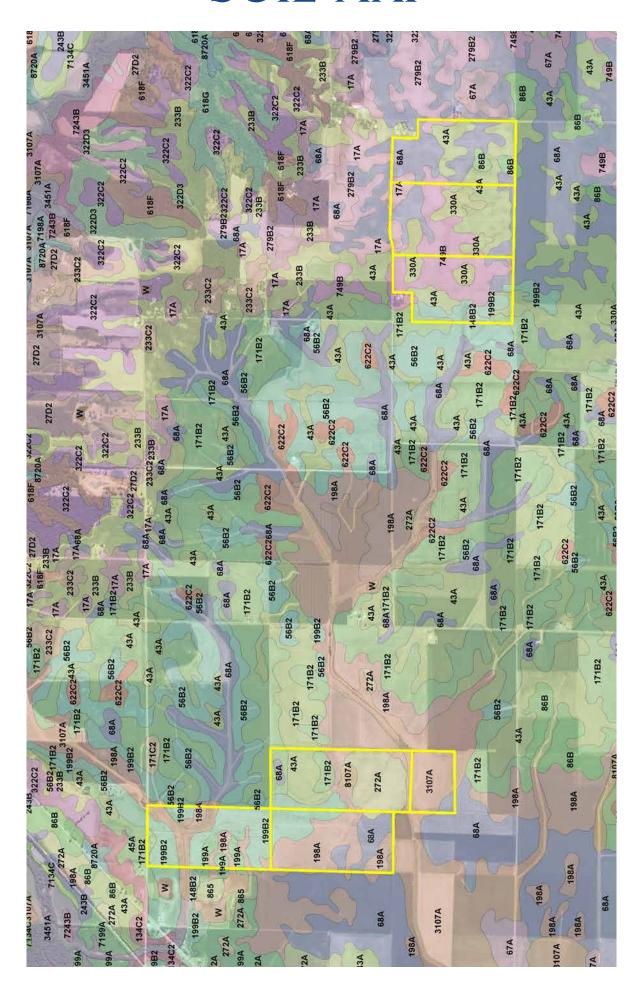

### SOIL MAP

## **SURETY SOIL MAP**

#### Soil Map

County: De Witt
Location: 19-19N-2E
Township: Texas
Acres: 256.91
Date: 1/3/2014

| Code    | Soil<br>Description                                                    | Acres | Percent<br>of field | II. State<br>Productivity<br>Index<br>Legend | Subsoil<br>rooting<br><b>a</b> | Corn<br>Bu/A | Soybeans<br>Bu/A | Wheat<br>Bu/A | Oats<br>Bu/A<br><b>b</b> | Sorghum<br><b>c</b> Bu/A | Alfalfa<br><b>d</b> hay,<br>T/A | Grass-<br>legume<br><b>e</b> hay,<br>T/A | Crop<br>productivity<br>index for<br>optimum<br>management |
|---------|------------------------------------------------------------------------|-------|---------------------|----------------------------------------------|--------------------------------|--------------|------------------|---------------|--------------------------|--------------------------|---------------------------------|------------------------------------------|------------------------------------------------------------|
| 43A     | Ipava silt<br>loam, 0 to 2<br>percent<br>slopes                        | 64.55 | 25.1%               |                                              | FAV                            | 191          | 62               | 77            | 100                      | 0                        | 0.00                            | 5.90                                     | 142                                                        |
| **749B  | Buckhart silt<br>loam, till<br>substratum, 2<br>to 5 percent<br>slopes | 63.44 | 24.7%               |                                              | FAV                            | **188        | **60             | **73          | **99                     | 0                        | **7.33                          | 0.00                                     | **141                                                      |
| 68A     | Sable silty<br>clay loam, 0<br>to 2 percent<br>slopes                  | 61.03 | 23.8%               |                                              | FAV                            | 192          | 63               | 74            | 99                       | 0                        | 0.00                            | 5.77                                     | 143                                                        |
| 330A    | Peotone silty<br>clay loam, 0<br>to 2 percent<br>slopes                | 27.52 | 10.7%               |                                              | FAV                            | 164          | 55               | 61            | 78                       | 0                        | 0.00                            | 5.02                                     | 123                                                        |
| 17A     | Keomah silt<br>loam, 0 to 2<br>percent<br>slopes                       | 9.83  | 3.8%                |                                              | FAV                            | 161          | 51               | 65            | 83                       | 0                        | 0.00                            | 5.14                                     | 119                                                        |
| **56B2  | Dana silt<br>loam, 2 to 5<br>percent<br>slopes,<br>eroded              | 7.54  | 2.9%                |                                              | FAV                            | **171        | **53             | **66          | **94                     | 0                        | **5.96                          | 0.00                                     | **124                                                      |
| **86B   | Osco silt<br>loam, 2 to 5<br>percent<br>slopes                         | 6.58  | 2.6%                |                                              | FAV                            | **189        | **59             | **74          | **101                    | 0                        | **6.83                          | 0.00                                     | **140                                                      |
| **199B2 | Plano silt<br>loam, 2 to 5<br>percent<br>slopes,<br>eroded             | 5.98  | 2.3%                |                                              | FAV                            | **184        | **57             | **70          | **98                     | 0                        | **6.67                          | 0.00                                     | **135                                                      |