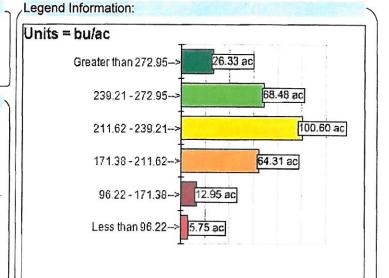

## TRACTS 1-3

Legend Information:

12,387.5 lb/ac

Total Yield: Total Dry Weight:

56,326.6 bu 3,154,142 lb

Average Moisture:

20.03 %

Productivity(area/hour):

13.07 ac/h

165.93 - 205.56-> 57.17 ac

88.49 - 165.93-> 9.49 ac Less than 88.49-> 3.93 ac

Field information and legend apply to active map layer only.