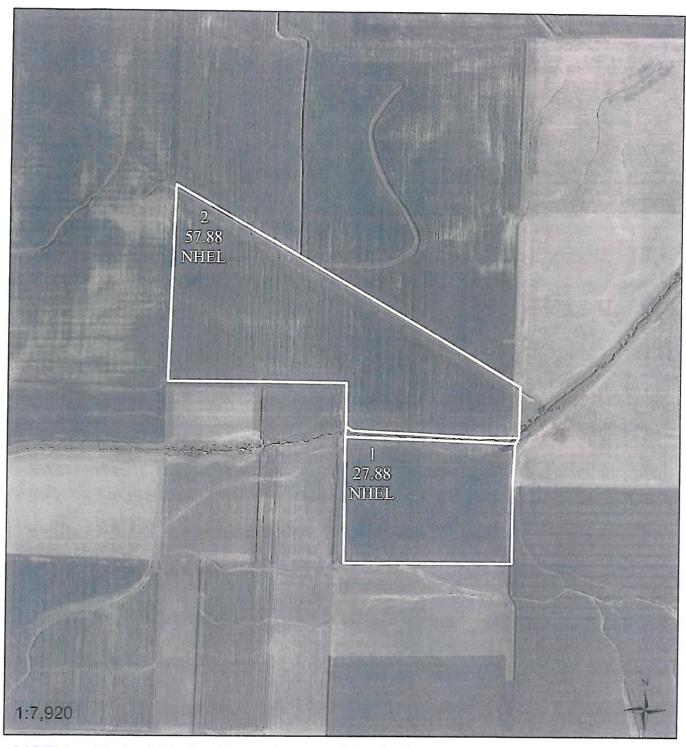

-----------|---------------------------|----------------|------|------|------|-----------------------------|
| 0.00                  | 0.00                  | 85.74                     | 0.00           | 0.00 | 0.00 | 0.00 | 0.00                        |

#### DCP Crop Data

| Crop Name | Base Acres | CCC-505 CRP<br>Reduction Acres | PTPP Reduction<br>Acres | Direct Yield | Counter Cyclical<br>Yield |
|-----------|------------|--------------------------------|-------------------------|--------------|---------------------------|
| Corn      | 44.00      | 0.00                           | 0.00                    | 132.00       | 158.00                    |
| Soybeans  | 41.80      | 0.00                           | 0.00                    | 42.00        | 50.00                     |

NOTES





United States Department of Agriculture Farm Service Agency

July 18, 2011

## **DeWitt County, IL**

Farm: 4398

**Tract: 1436** 

#### **Wetland Determination Identifiers**

- Restricted Use
- V Limited Restrictions
- Exempt from Conservation Compliance Provision



#### United States Department of Agriculture Farm Service Agency

Program Year 2013

Date May 1, 2013

#### Abbreviated 156 Farm Record

State:

ILLINOIS

Farm Number: 4398

County: DE WITT

Tract Number: 1498

Description

: G-3 SEC 22-23

FAV/WR History : No

BIA Unit Range Number:

HEL Status

: Undetermined

Wetland Status

: Tract does not contain a wetland

WL Violations

Owners

: PROVENTUS III LLC

Other Producers

#### **Tract Land Data**

| Farm Land | Cropland | DCP Cropland | WBP  | WRP  | CRP  | GRP  |
|-----