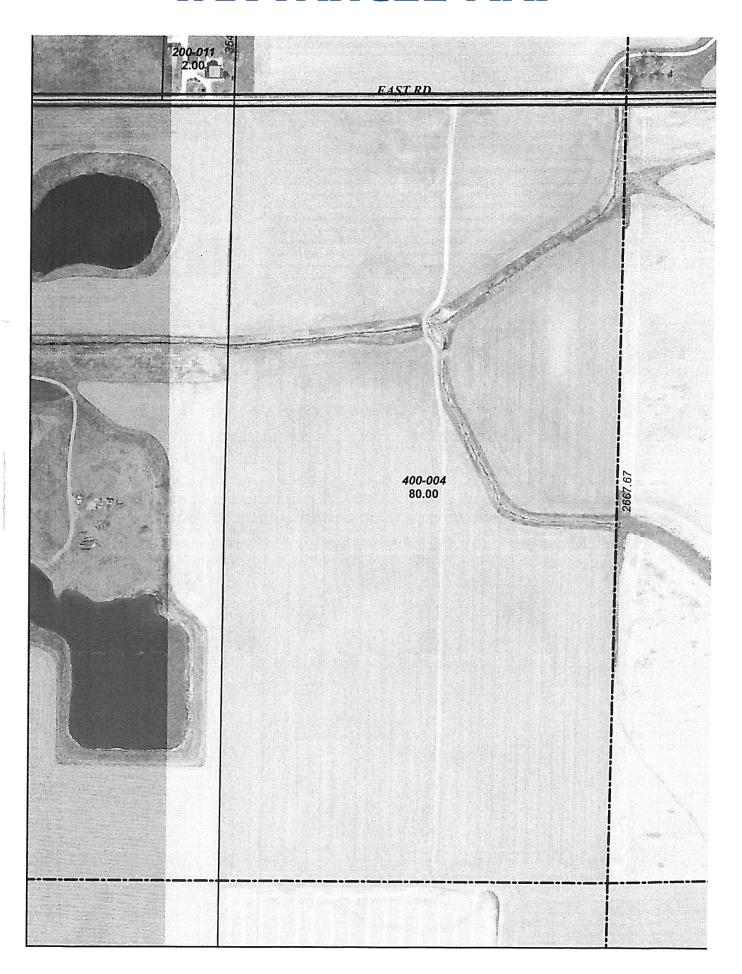

Tract 5: The Southeast 1/4 of Section 19, Township 19 North, Range 2 East of the Third Principal Meridian, EXCEPT the North 544.50 feet of the East 400 feet thereof. Situated in DeWitt County, Illinois. (Parcel No. 12-19-400-004 as to the East 123.00 acres and part of Parcel No. 12-19-300-008 as to the West 32 acres)