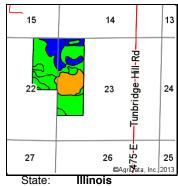

|

Illinois at Champaign-Urbana. Version: 1/2/2012 Amended Table S2 B811 (Updated 1/10/2012)

Crop yields and productivity indices for optimum management (B811) are maintained at the following NRES web site: \*\* Indexes adjusted for slope and erosion according to Bulletin 811 Table S3

a UNF = unfavorable; FAV = favorable

- $\boldsymbol{b}$  Soils in the southern region were not rated for oats and are shown with a zero "0".
- c Soils in the northern region or in both regions were not rated for grain sorghum and are shown with a zero "0".
- d Soils in the poorly drained group were not rated for alfalfa and are shown with a zero "0".
- e Soils in the well drained group were not rated for grass-legume and are shown with a zero "0".

## **SURETY SOIL MAP**

#### Soil Map





County: De Witt
Location: 23-19N-1E
Township: Tunbridge
Acres: 205.01
Date: 1/3/2014







| Code    | Soil<br>Description                                                                 | Acres | Percent<br>of field | II. State<br>Productivity<br>Index<br>Legend | Subsoil rooting <i>a</i> | Corn<br>Bu/A | Soybeans<br>Bu/A | Wheat<br>Bu/A | Oats<br>Bu/A<br><b>b</b> | Sorghum<br><b>c</b> Bu/A | Alfalfa<br><b>d</b> hay,<br>T/A | Grass-<br>legume<br><b>e</b> hay,<br>T/A | Crop<br>productivity<br>index for<br>optimum<br>management |
|---------|-------------------------------------------------------------------------------------|-------|---------------------|----------------------------------------------|--------------------------|--------------|------------------|---------------|-----------