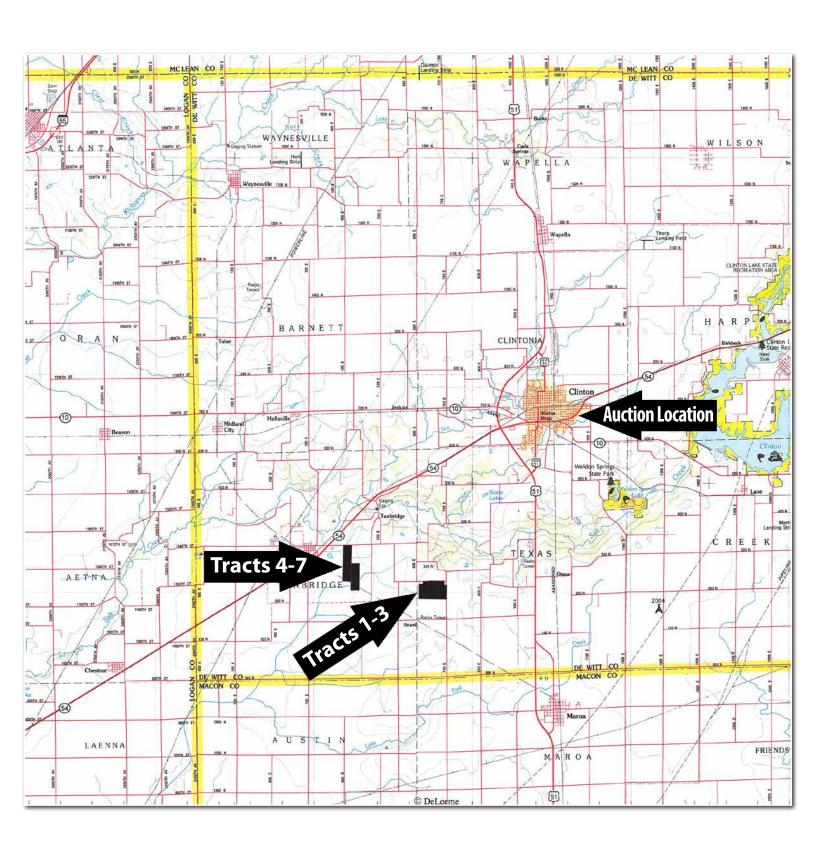

|  |  |  |  |  |
| conve  | x you for your cooperation. We hope your online bid enient. If you have any comments or suggestions, ple @schraderauction.com.                                                                                                                                                                                                                                                                                                                             |                                                                                                                                                                                                                                                                |  |  |  |  |  |  |  |  |

## AREA & TRACT MAPS



## **LOCATION MAP**



## TRACT MAP



## **COUNTY PLAT MAP**



## **COUNTY PLAT MAP**



## **SURVEY - AUCTION TRACTS 1-3**





## LEGAL DESCRIPTION - TRACTS 1-3



ACREAGE
Tract 4 = 96.602 AC
Tract 5 = 159.095 AC
Total = 255.697 AC

Boundary Line ---- Easement Line ····· Occupation Line Found Iron Rod Monument 0 Found Railroad Spike Monument Found Stone Monument Found PK Nail 0 Found Mag Nail Set ½"x30" Iron Rod W/Plastic Cap "HDC FIRM #3223" Set PK Noil OS Ø (1) Key Note to Schedule "B" Exception Item 100 Measured Dimension (100')Recorded Dimension or from Previous Survey

LEGEND

#### TITLE INSURANCE COMMITMENT

Schedule 'B' Section II exception items from Ticor Title Insurance Company, Commitment Number D2059-09 revised, effective date July 13, 2009, at 8:00 a.m.; update effective date October 5, 2009,