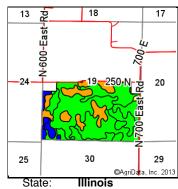

nce with the "Minimum Standard Detail Requirements for ALTA/ACSM Land Title Surveys," jointly established and adopted by ALTA and NSPS in 2005, and includes Items 1, 2, 3, 4, 7a and 11a of Toble A thereof. Pursuant to the Accuracy Standards as adopted by ALTA and NSPS and in effect on the date of this certification, undersigned further certifies that in my professional opinion, as a land surveyor registered in the State of Illinois, the Relative Positional Accuracy of this survey does not exceed that which is specified therein.

Signed and Sealed this 24th day of September, 2009 Revised: 8th day of October, 2009

Dovid P. Phillippe Illinois Professional Land Surveyor's No. 2591 License Expires 11-30-10



# SOIL MAPS / SOIL TESTS



### SOIL MAP



## **SURETY SOIL MAP**

#### Soil Map





County: De Witt
Location: 19-19N-2E
Township: Texas
Acres: 256.91
Date: 1/3/2014







| Code    | Soil<br>Description                                                    | Acres | Percent<br>of field | II. State<br>Productivity<br>Index<br>Legend | Subsoil<br>rooting<br><b>a</b> | Corn<br>Bu/A | Soybeans<br>Bu/A | Wheat<br>Bu/A | Oats<br>Bu/A<br><b>b</b> | Sorghum<br><b>c</b> Bu/A | Alfalfa<br><b>d</b> hay,<br>T/A | Grass-<br>legume<br><b>e</b> hay,<br>T/A | Crop<br>productivity<br>index for<br>optimum<br>management |
|---------|------------------------------------------------------------------------|-------|---------------------|----------------------------------------------|--------------------------------|--------------|------------------|---------------|--------------------------|--