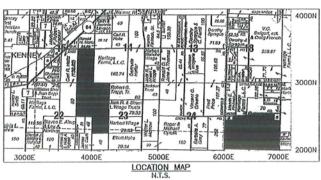

ce with the "Minimum Standard Detail Requirements for ALTA/ACSM Land Title Surveys," jointly established and adopted by ALTA and NSPS in 2005, and includes Items 1, 2, 3, 4, 7a and 11a of Table A thereof. Pursuant to the Accuracy Standards as adopted by ALTA and NSPS and in effect on the date of this certification, undersigned further certifies that in my professional opinion, as a land surveyor registered in the State of Illinois, the Relative Positional Accuracy of this survey does not exceed that which is specified therein.

Signed and Sealed this 24th day of September, 2009 Revised: 8th day of October, 2009

Dovid P. Phillippe

Illinois Professional Land Surveyor's No. 2591

License Expires 11-30-10



ED E 421

## **SURVEY - AUCTION TRACTS 4-7**



## LEGAL DESCRIPTION -TRACTS 4-7





ACREAGE
Tract 1 = 81.095 AC
Tract 2 = 81.472 AC
Tract 3 = 122.804 AC

Boundary Line ---- Egsement Line ······ Occupation Line Found Iron Rod Monument Found Railroad Spike Monument Found Stone Monument Found PK Noil Found Mag Nail Set ½"x30" Iron Rod W/Plastic Cap "HDC FIRM #3223" os 100 Post (#) Key Note to Schedule "B" Exception Item Measured Dimension (100") Recorded Dimension or from Previous Survey

Schedule 'B' Section II exception items from Ticor Title Insurance Company, Commitment Number D2059-09 revised, effective date July 13, 2009, at 8:00 a.m., update effective date October 5, 2009, at 8:00 a.m.:

- (10) Easement dated June 26, 1944 and recorded September 26, 1944 in Volume 107 of Deeds, Page 88 from Earl W. Meadows and LeMira Meadows, his wife, to Oscar W. Mayer, for a right