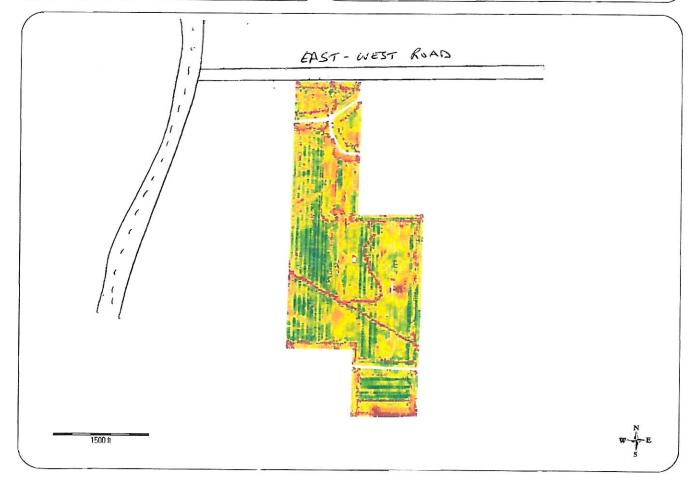

otal Dry Weight:

56,326.6 bu 3,154,142 lb

Average Moisture:

20.03 %

Productivity(area/hour):

13.07 ac/h



165.93 - 205.56-> 57.17 ac

88.49 - 165.93-> 9.49 ac Less than 88.49-> 3.93 ac

Field information and legend apply to active map layer only.



## **TRACTS 4-7**

#### Dry Yield

Farmland Mang - Kenny - West 274



Client Information:

Client: Farmland Mang.

Farm: Kenny
Field: West 274

Field Information:

 Crop:
 Corn

 Start Date:
 10/1/2013

 Product:
 Corn

 Elapsed Time:
 22.457 h

 Area:
 278.45 ac

Area: 278.45 ac

Average Yield: 224.8 bu/ac 4

 Average Dry Weight:
 12,590.9 lb/ac

 Total Yield:
 62,609.6 bu

 Total Dry Weight:
 3,505,974 lb

 Average Moisture:
 21.09 %

 Productivity(area/hour):
 12.40 ac/h



Field information and legend apply to active map layer only



## COUNTY INFORMATION

(Tax Parcel Maps, Tax Bills, Taxes Summary)











## PROPERTY TAX BILLS

## NOTICE TO TAXPAYER DEWITT COUNTY SUPERVISOR OF ASSESSMENTS - Clinton, IL (217) 935-7800 THIS IS YOUR 2013 ASSESSMENT NOTICE FOR TAXES PAYABLE IN 2014

12-19-400-004

PROVENTUS III, LLC C/O FARMLAND MGMT SERVICES 1803 WOODFIELD DR STE 2 SAVOY, IL 61874

| Township                          | TEXAS           |
|-----------------------------------|-----------------|
| 3 Year Median Level of Assessment | 33.33%          |
| Published In                      | Clinton Journal |
| Publication Date                  | 12/31/2013      |
| Cost of the Paper                 | \$ 1.95         |

|                                   | Class | Acreage  | Print Date |           |          |