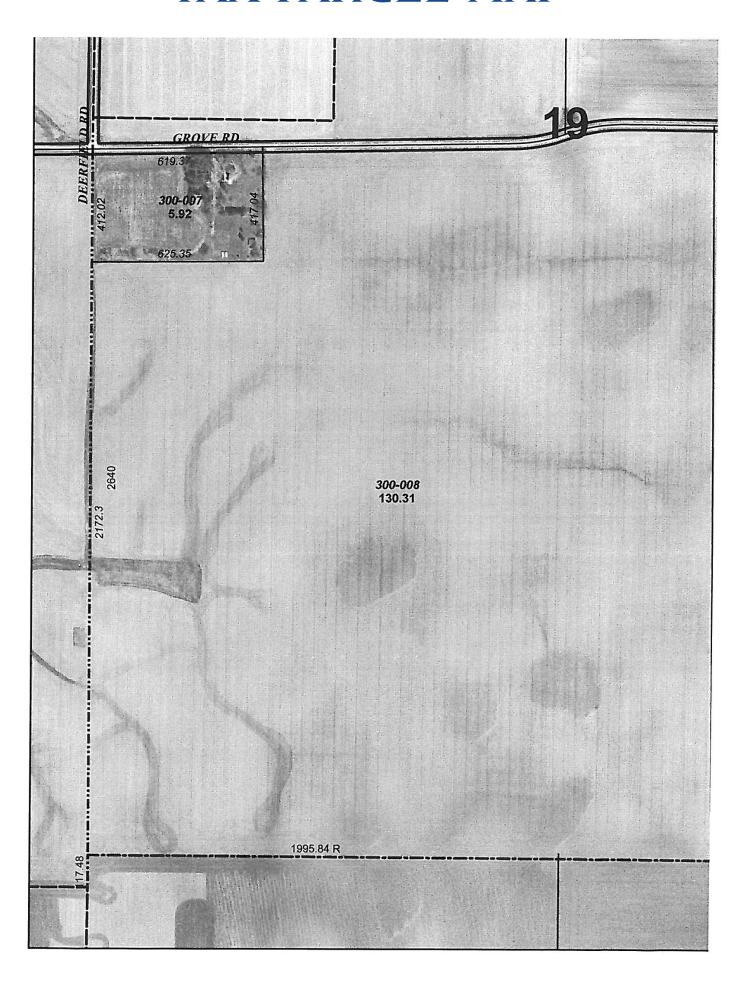

#### LEGAL DESCRIPTION

Tract 4: The Southwest Fractional 1/4 of Section 19 Township 19 North, Range 2 East of the Third Principal Meridian, EXCEPT That part of the Southwest 1/4 Section 19, Township 19 N Range 2 East of the 3rd PM lying North of the centerline of the existing Township Road AND EXCEPT Part of the Southwest Quarter of Section 19, Township 19 North, Range 2 East of the Third Principal Meridian DeWitt County, Illinois, described as beginning at a point being 2172.30 feet North 0 degrees 00 minutes 00 seconds East of the Southwest corner of said Section 19, running thence North 88 degrees 42 minutes 44 seconds East for 625.35 feet; thence North 0 degrees 50 minutes 24 seconds West for 417.04 feet; thence South 88 degrees 14 minutes 21 seconds West for 619.37 feet; thence South 0 degree 00 minutes 00 seconds West for 412.02 feet to the point beginning. Situated in DeWitt County, Illinois. (Parcel No. 12–19–300–008 Part of)

Tract 5: The Southeast 1/4 of Section 19, Township 19 North, Range 2 East of the Third Principal Meridian, EXCEPT the North 544.50 feet of the East 400 feet thereof. Situated in DeWitt County, Illinois. (Parcel No. 12-19-400-004 as to the East 123.00 acres and part of Parcel No. 12-19-300-008 as to the West 32 acres)