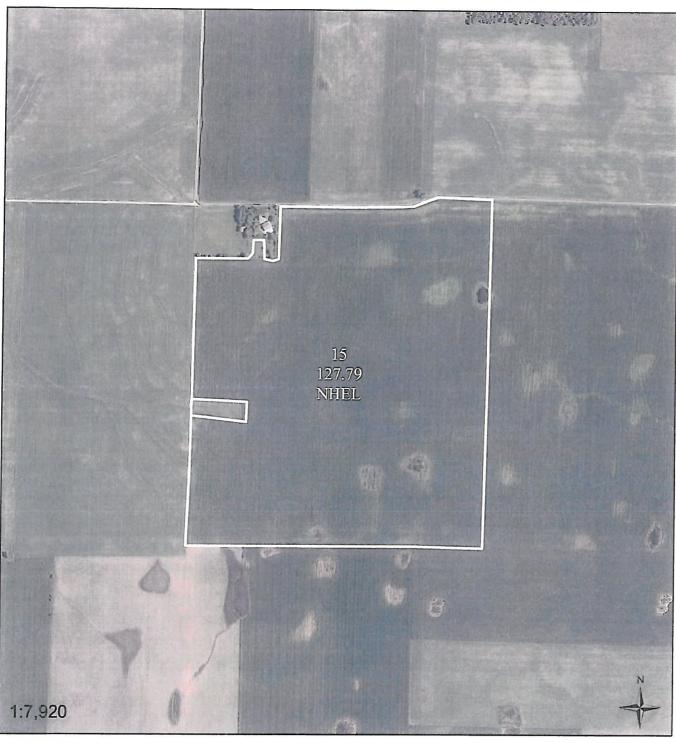

#### Date Abbreviated 156 Farm Record

**ILLINOIS** State:

Farm Number: 4398

County: DE WITT

Tract Number: 1436

Description

: G-3 SEC 22-23

FAV/WR History : No

BIA Unit Range Number:

**HEL Status** 

: Undetermined

Wetland Status

: Tract does not contain a welland

WL Violations

Owners

: PROVENTUS III LLC

Other Producers

#### **Tract Land Data**

| Farm Land | Cropland | DCP Cropland | WBP  | WRP  | CRP  | GRP  |
|-----------|----------|--------------|------|------|------|------|
| 86.96     | 85.74    | 85.74        | 0.00 | 0.00 | 0.00 | 0.00 |

| State<br>Conservation | Other<br>Conservation | Effective DCP<br>Cropland | Double Cropped | MPL  | FWP  | EWP  | DCP Ag.<br>Related Activity |
|-----------------------|-----------------------|---------------------------|----------------|------|------|------|-----------------------------|
| 0.00                  | 0.00                  | 85.74                     | 0.00           | 0.00 | 0.00 | 0.00 | 0.00                        |

#### DCP Crop Data

| Crop Name | Base Acres | CCC-505 CRP<br>Reduction Acres | PTPP Reduction<br>Acres | Direct Yield | Counter Cyclical<br>Yield |
|-----------|------------|--------------------------------|-------------------------|--------------|---------------------------|
| Corn      | 44.00      | 0.00                           | 0.00                    | 132.00       | 158.00                    |
| Soybeans  | 41.80      | 0.00                           | 0.00                    | 42.00        | 50.00                     |