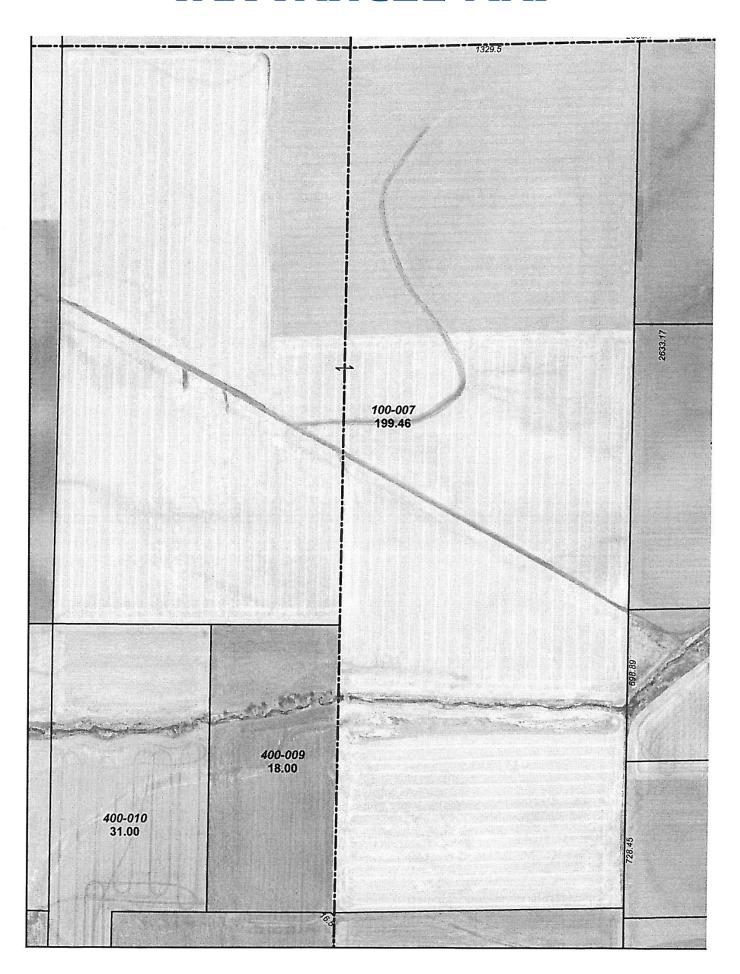

Tract 3: The West 1/2 of the Northwest 1/4 of Section 23, Township 19 North, Range 1 East of the Third Principal Meridian, ALSO, the Northwest 1/4 of the Southwest 1/4 of Section 23, Township 19 North, Range 1 East of the Third Principal Meridian, DeWitt County, Illinois. Situated in DeWitt County, Illinois. (Parcel Nos. 11-23-300-007 and 11-23-100-001)