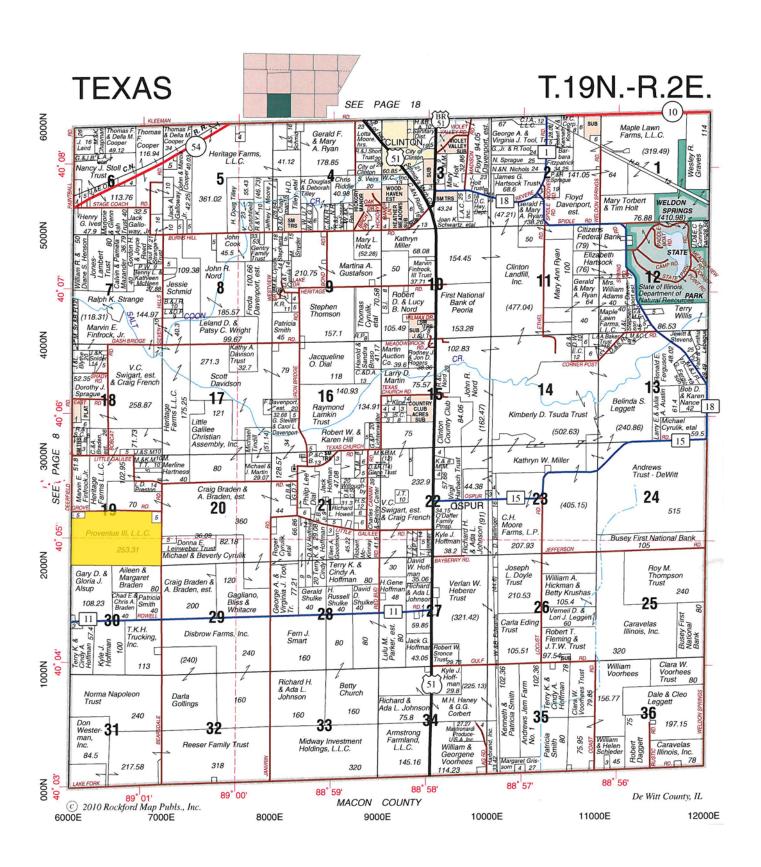

cooperation. We hope your online bid enient. If you have any comments or suggestions, ple @schraderauction.com.                                                                                                                                                                                                                                                                                                                             |                                                                                                                                                                                                                                                                |  |  |  |  |  |  |  |  |

## AREA & TRACT MAPS



## **LOCATION MAP**



## TRACT MAP



## **COUNTY PLAT MAP**



## **COUNTY PLAT MAP**



## **SURVEY - AUCTION TRACTS 1-3**





## LEGAL DESCRIPTION - TRACTS 1-3



ACREAGE
Tract 4 = 96.602 AC
Tract 5 = 159.095 AC
Total = 255.697 AC

Boundary Line ---- Easement Line ····· Occupation Line Found Iron Rod Monument 0 Found Railroad Spike Monument Found Stone Monument Found PK Nail 0 Found Mag Nail Set ½"x30" Iron Rod W/Plastic Cap "HDC FIRM #3223" Set PK Noil OS Ø (1) Key Note to Schedule "B" Exception Item 100 Measured Dimension (100')Recorded Dimension or from Previous Survey

LEGEND

#### TITLE INSURANCE COMMITMENT

Schedule 'B' Section II exception items from Ticor Title Insurance Company, Commitment Number D2059-09 revised, effective date July 13, 2009, at 8:00 a.m.; update effective date October 5, 2009, at 8:00 a.m.;

No exception items noted fo