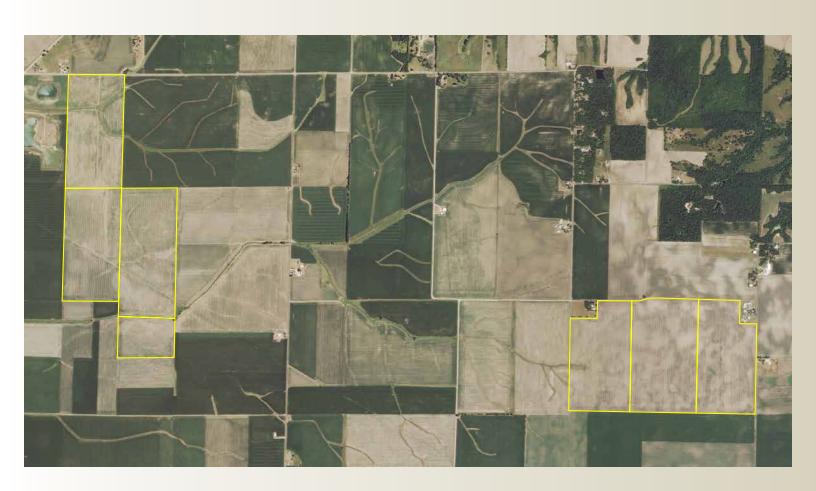

# INFORMATION BOOKLET



TUESDAY, MARCH 11 • 10:00 AM • at the Elks Lodge Clinton, IL

#### DISCLAIMER

All information contained is believed to be accurate and from accurate resources.

However, buyers are encouraged to do their own due diligence. Schrader Auction Company assumes no liability for the information provided.



SCHRADER REAL ESTATE & AUCTION CO., INC. 950 N. Liberty Dr., Columbia City, IN 46725 260-244-7606 or 800-451-2709 SchraderAuction.com

# INFORMATION BOOKLET INDEX

- Bidder Pre-Registration & Online Bidding Form
- · Area Maps
- Tract Map
- Soil Maps / Soil Tests
- County Information
   (Tax Parcel Maps, Tax Bills)
- FSA Information (Aerials & EZ156 Forms)
- · CRP Contracts
- Preliminary Title Work
- Individual Tract Information



#### **BIDDER PRE-REGISTRATION FORM**

## 533 ACRES – DEWITT COUNTY, ILLINOIS TUESDAY, MARCH 11, 2014

This form must be received at Schrader Real Estate and Auction Company, Inc., P.O. Box 508, Columbia City, IN, 46725
Fax # 260-244-4431, no later than Tuesday, March 4, 2014.

## BIDDER INFORMATION (FOR OFFICE LISE ONLY)

|                                                                                                                                                                  | (FOR OFFICE USE ONLY)                                                                                         |  |  |  |  |  |  |
|------------------------------------------------------------------------------------------------------------------------------------------------------------------|--------------