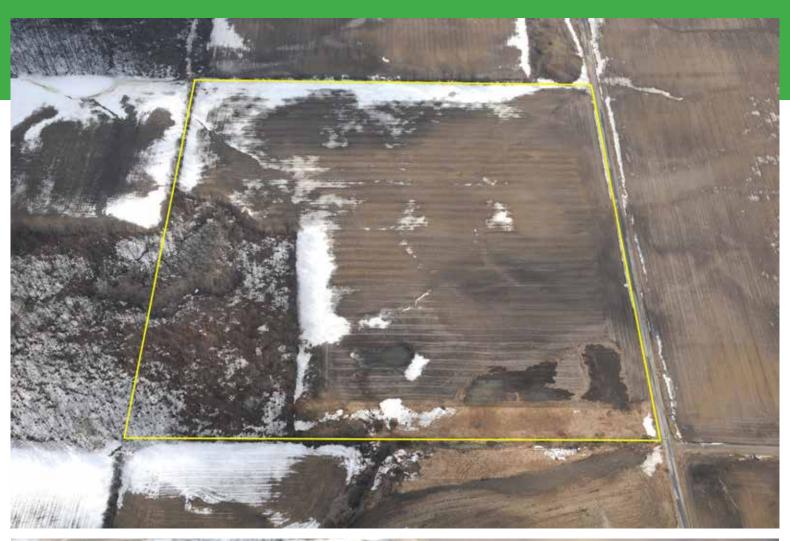

e Acres:

58.4

Owners: WESTRICK LLC Other Producers: None

### **FARM A - FSA INFORMATION**



JSDA FSA maps are for FSA program administration only. This map does not represent a legal survey or reflect actual ownership; rather it depicts information provided directly from the producer and/or NAIP imagery. The producer scene as is and assumes all tisks associated with its use. The USDA Farm Service Agency assumes no responsibility for actual or consequential damage incurred as a result of any user's reliance on this data outside FSA regrams. We land identifiers do not represent the size, shape, or specific determination of the area. Refer to your original determination (CPA-026 and attached maps) for exact boundaries and determinations or contact NRCS

# PLAT MAP - FARM B



# FARM B







## **FARM B - PHOTOS**





## **FARM B - SOIL MAP**



## **FARM B - SOIL MAP**





State: Indiana
County: De Kalb
Location: 26-34N-14E
Township: Wilmington

Acres: 40.34
Date: 3/19/2014







60.7

| View     | Viewing soils data as of 2/5/2014               |           |                  |                         |                  |      |                |                  |         |    |                 |  |  |
|----------|-------------------------------------------------|-----------|------------------|-------------------------|------------------|------|----------------|------------------|---------|----|-----------------|--|--|
| Code     | Soil Description                                | Acre<br>s | Percent of field | Non-Irr Class<br>Legend | Non-Irr<br>Class | Corn | Corn<b