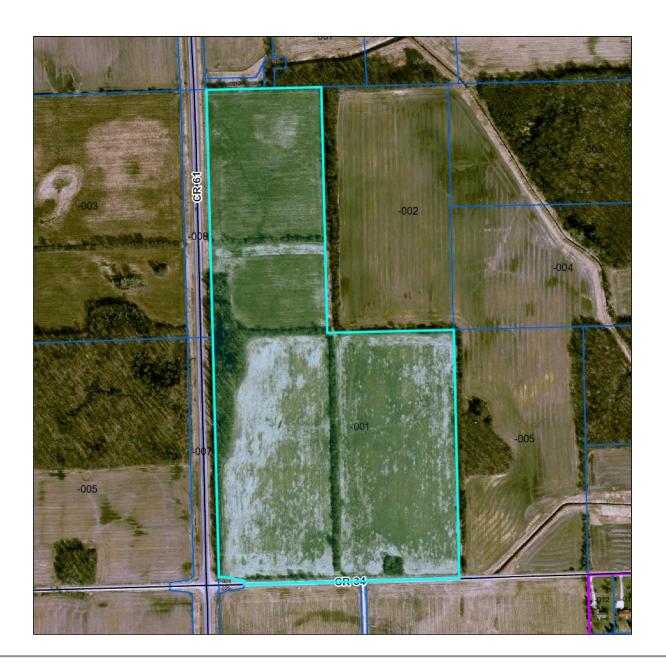

| \$0.00                | \$0.00        | \$0.00        |
| + | Over 65 CB                | \$0.00        | \$0.00        | \$0.00                | \$0.00        | \$0.00        |
|   |                           |               |               |                       |               |               |
| = | Charges                   | \$2,132.56    | \$2,081.62    | \$1,657.96            | \$990.76      | \$2,336.73    |
| = | Surplus Transfer          | \$0.00        | \$0.00        | \$0.00                | \$0.00        | \$0.00        |
| = | Credits                   | \$1,133.21    | \$2,081.62    | \$1,657.96            | \$471.79      | \$2,336.73    |
| = | Total Due                 | \$999.35      | \$0.00        | \$0.00                | \$518.97      | \$0.00        |

Мар



**No data available for the following modules:** Residential Dwellings - Assessor's Office, Commercial Buildings, Improvements - Assessor's Office, Transfer History (Tax), Exemptions - Auditor's Office, Sketches - Assessor's Office. Click here for help.

Last Data Upload: 3/18/2014 8:10:35 AM



### **FARM A - FSA INFORMATION**

FARM: 6904

Indiana U.S. Department of Agriculture Prepared: 3/26/14 9:14 AM

DeKalb

Farm Service Agency Crop Year: 2014

Abbreviated 156 Farm Record Report ID: FSA-156EZ

Page: 1 of 2

DISCLAIMER: This is data extracted from the web farm database. Because of potential messaging failures in MIDAS, this data is not guaranteed to be an accurate and complete representation of data contained in the MIDAS system, which is the system of record for Farm Records.

Opera