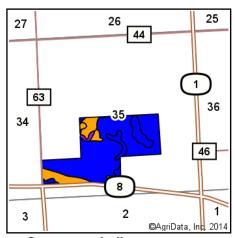

story Ν

HEL Status: HEL: conservation system is being actively applied

Cropland

Wetland Status: Tract does not contain a wetland

WL Violations: None

Farmland

39.59

DCP

CRP

CC

Yield

36

96

27

WRP/EWP 0.0

Cropland 2.1

GRP

State

33.22 Other Cropland 33.22 Effective

0.0 Double

WBP

MPL/FWP

0.0

Conservation

Conservation

DCP Cropland

Cropped

0.0

0.0

0.0

31.12

Direct

Yield

36

96

27

0.0

PTPP

**CRP Reduction** 0.0

CCC-505

0.0

0.0

0.0 0.0

0.0

Reduction

SOYBEANS

Crop

WHEAT

CORN

Total Base Acres:

1.4

Base

Acreage

8.6

8.9

Owners: WESTRICK LLC Other Producers: None

18.9

### **FARM B - FSA INFORMATION**



# PLAT MAP - FARM C



# FARM C







# **FARM C - PHOTOS**





# FARM C - PHOTOS





## **FARM C - SOIL MAP**



### **FARM C - SOIL MAP**





State: Indiana County: De Kalb Location: 35-34N-14E Township: Wilmington Acres: 136.13

Date: 3/19/2014







|          | como data provided by GGB/ tarta times.                          |       |            |               |         |      |        |            |         |          |        |  |
|----------|------------------------------------------------------------------|-------|------------|---------------|---------|------|--------|------------|---------|----------|--------|--|
|          | ng soils data as of 2/5/2014                                     |       |            |               |         |      |        |            |         |          |        |  |
|          | Symbol: IN033, Soil Area Version:                                | 17    | Г          |               | 1