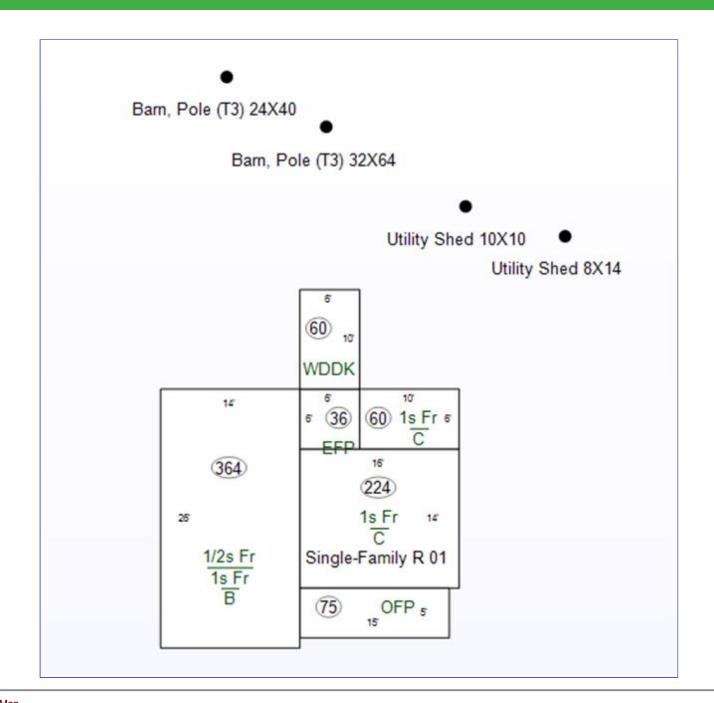

| \$0.00        | \$0.00        |
| + | Circuit Breaker  | \$0.00        | \$0.00        | \$0.00        | \$0.00        | \$0.00        |
| + | Over 65 CB       | \$0.00        | \$0.00        | \$0.00        | \$0.00        | \$0.00        |
|   |                  |               |               |               |               |               |
| = | Charges          | \$2,069.60    | \$1,796.64    | \$2,485.65    | \$1,634.16    | \$2,327.58    |
| = | Surplus Transfer | \$0.00        | \$0.00        | \$0.00        | \$0.00        | \$0.00        |
| = | Credits          | \$2,069.60    | \$1,796.64    | \$2,485.65    | \$778.17      | \$2,327.58    |
| = | Total Due        | \$0.00        | \$0.00        | \$0.00        | \$855.99      | \$0.00        |

Sketches - Assessor's Office





No data available for the following modules: Commercial Buildings, Transfer History (Tax), Exemptions - Auditor's Office. Click here for help.

Last Data Upload: 3/18/2014 8:10:35 AM



## DeKalb County, IN



Date Created: 3/18/2014

Summary -Auditor's Office

 Parcel ID
 01-09-25-200-002

 Tax Bill ID
 01-09-25-200-002

Map Reference #

**Property Address**County Road 19
Auburn, IN, 46706

**Brief Legal Description** Pt W1/2 (66x165') Ne1/4

(Note: Not to be used on legal documents)

Class RESIDENTIAL VACANT UNPLATTED LAND OF 0-9.99 ACRES

Tax District Butler

Tax Rate Code1065 - AdvertisedProperty Type82 - Residential

Mortgage Co N/A Last Change Date N/A

Owners - Auditor's Office

105 Twin Eagles Blvd E Westrick LLC Huntertown, IN 46748

Taxing District - Assessor's Office

County