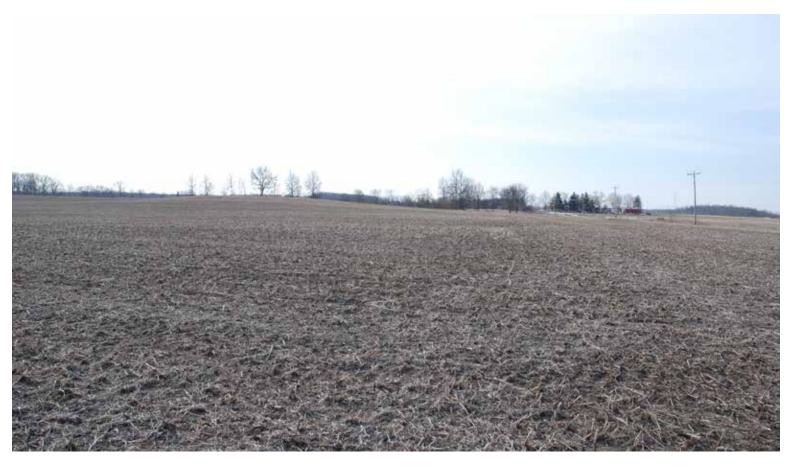

RICK LLC Other Producers: None

### **FARM A - FSA INFORMATION**



JSDA FSA maps are for FSA program administration only. This map does not represent a legal survey or reflect actual ownership; rather it depicts information provided directly from the producer and/or NAIP imagery. The producer scene as is and assumes all tisks associated with its use. The USDA Farm Service Agency assumes no responsibility for actual or consequential damage incurred as a result of any user's reliance on this data outside FSA regrams. We land identifiers do not represent the size, shape, or specific determination of the area. Refer to your original determination (CPA-026 and attached maps) for exact boundaries and determinations or contact NRCS

# PLAT MAP - FARM B



# FARM B







## **FARM B - PHOTOS**





## **FARM B - SOIL MAP**



## **FARM B - SOIL MAP**





State: Indiana
County: De Kalb
Location: 26-34N-14E
Township: Wilmington

Acres: 40.34
Date: 3/19/2014







60.7

| View     | Viewing soils data as of 2/5/2014               |           |                  |                         |                  |      |                |                  |         |    |                 |  |  |
|----------|-------------------------------------------------|-----------|------------------|-------------------------|------------------|------|----------------|------------------|---------|----|-----------------|--|--|
| Code     | Soil Description                                | Acre<br>s | Percent of field | Non-Irr Class<br>Legend | Non-Irr<br>Class | Corn | Corn<br>silage | Grass legume hay