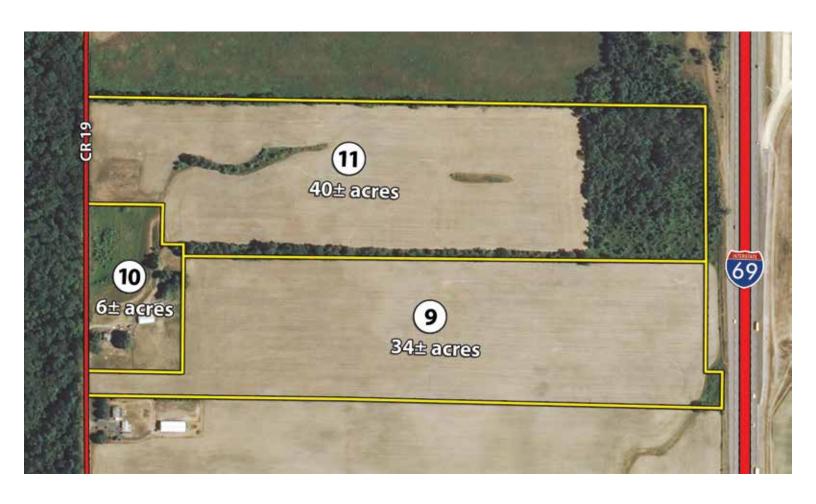

.0            |                           |             |                          |                   |

Owners: WESTRICK LLC Other Producers: None

### **FARM D - FSA INFORMATION**



JSDA FSA maps are for FSA program administration only. This map does not represent a legal survey or reflect actual ownership; rather it depicts information provided directly from the producer and/or NAIP imagery. The producer consequential damage incurred as a result of any user's refrance on this data outside FSA consistence on this data outside FSA. grams. Wetland identifiers do not represent the size, shape, or specific determination of the area. Refer to your original determination (CPA 026 and attached maps) for exact boundaires and determinations or contact NRCS

# PLAT MAP - FARM E



# **FARM E**







## **FARM E - PHOTOS**





# **FARM E - PHOTOS**





## **FARM E - SOIL MAP**



# **FARM E - SOIL MAP**





State: Indiana De Kalb County: Location: 25-33N-12E Township: Butler

79.97 Acres: 3/19/2014 Date:







Soils data provided by USDA and NRCS.

| View     | iewing soils data as of 2/5/2014                |           |                  |                         |                  |       |                |                  |         |          |                 |
|----------|-------------------------------------------------|-----------|------------------|-------------------------|------------------|-------|----------------|------------------|---------|----------|-----------------|
| Code     | Soil Description                                | Acre<br>s | Percent of field |