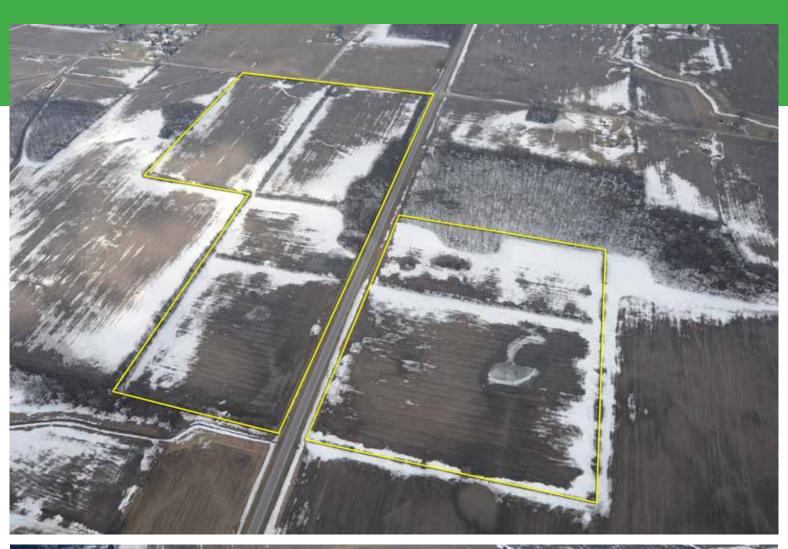

|                                                                                                                 |
| Upon receipt of this completed form and you password via e-mail. Please confirm your e-m | or deposit money, you will be sent a bidder number and ail address below:                                       |
| E-mail address of registered bidder:                                                     |                                                                                                                 |
|                                                                                          | online bidding experience is satisfying and convenient. If end them to: kevin@schraderauction.com or call Kevin |

# **LOCATION MAP**



## PLAT MAP - FARM A



# FARM A











# FARM A - PHOTOS





## FARM A - SOIL MAP



## **FARM A - SOIL MAP**





Indiana State: De Kalb County: 15-34N-14E Location: Township: Wilmington

90.76 Acres: Date: 3/19/2014







| V | iewi | ng | soi | ls | data | as | of | 2/5 | 5/20 | 14 |   |
|---|------|----|-----|----|------|----|----|-----|------|----|---|
|   |      |    |     |    |      |    |    |     |      |    | _ |

| AICA     | lewing soils data as of 2/3/2014                |           |                  |                         |                  |      |                |                  |         |          |              |
|----------|-------------------------------------------------|-----------|------------------|-------------------------|------------------|------|----------------|------------------|-