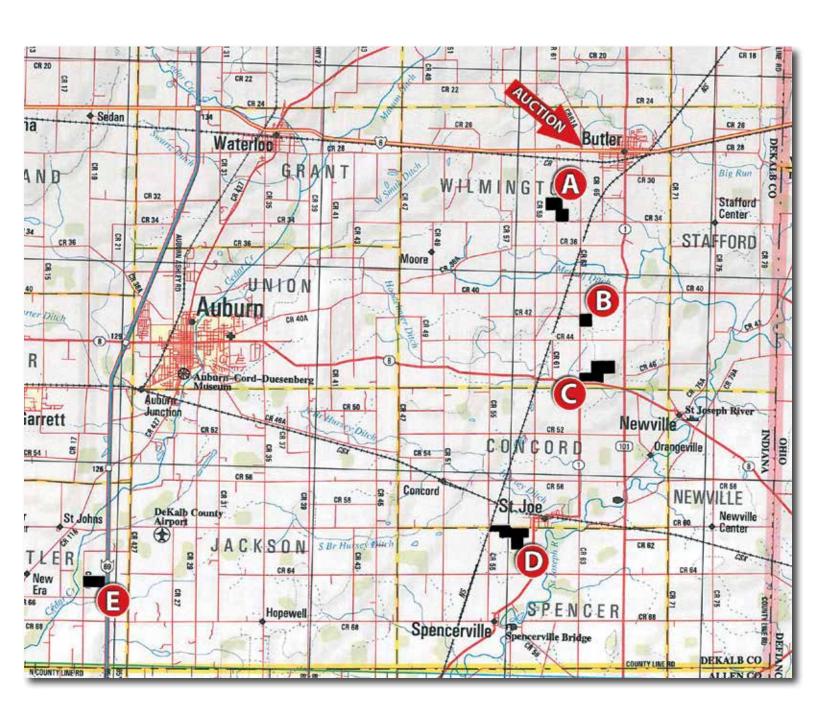

|                                                                                                                 |
| Upon receipt of this completed form and you password via e-mail. Please confirm your e-m | or deposit money, you will be sent a bidder number and ail address below:                                       |
| E-mail address of registered bidder:                                                     |                                                                                                                 |
|                                                                                          | online bidding experience is satisfying and convenient. If end them to: kevin@schraderauction.com or call Kevin |

# **LOCATION MAP**



## PLAT MAP - FARM A



# FARM A











# FARM A - PHOTOS





## FARM A - SOIL MAP



## **FARM A - SOIL MAP**





Indiana State: De Kalb County: 15-34N-14E Location: Township: Wilmington

90.76 Acres: Date: 3/19/2014







| V | iewi | ng | soi | ls | data | as | of | 2/5 | 5/20 | 14 |   |
|---|------|----|-----|----|------|----|----|-----|------|----|---|
|   |      |    |     |    |      |    |    |     |      |    | _ |

| AICA     | lewing soils data as of 2/3/2014                |           |                  |                         |                  |      |                |                  |         |          |              |
|----------|-------------------------------------------------|-----------|------------------|-------------------------|------------------|------