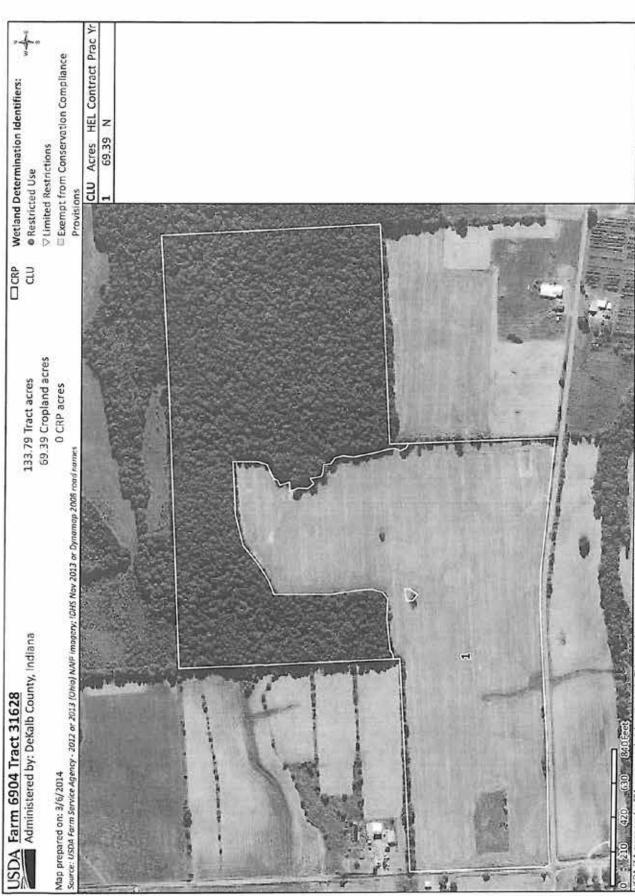

Tract Number: 31628

Description: WILMINGTON SEC 35 SR8 E OFSR1

FAV/WR History

**BIA Range Unit Number:** 

HEL Status: NHEL: no agricultural commodity planted on undetermined fields

N

Wetland Status: Tract does not contain a wetland

| wetland Sta        | itus: Tract does no | ot contain a v  | veuano                  |             |                          |                   |                 |     |
|--------------------|---------------------|-----------------|-------------------------|-------------|--------------------------|-------------------|-----------------|-----|
| WL Violatio        | ns: None            |                 |                         |             |                          |                   |                 |     |
| Farmlar            | nd Crop             | land            | DCP<br>Cropland         | 1           | WBP                      | WRP/EWP           | CRP<br>Cropland | GRP |
| 133.79             | 69.3                | 39              | 69.39                   |             | 0.0                      | 0.0               | 0.0             | 0.0 |
| State<br>Conservat | Oth<br>tion Conser  |                 | Effective<br>DCP Cropia |             | Double<br>Cropped        | MPL/FWP           |                 |     |
| 0.0                | 0.0                 | 0               | 69.39                   |             | 0.0                      | 0.0               |                 |     |
| С                  | гор                 | Base<br>Acreage | Direct<br>Yield         | CC<br>Yield | CCC-505<br>CRP Reduction | PTPP<br>Reduction |                 |     |
| w                  | HEAT                | 26.7            | 42                      | 42          | 0.0                      | 0.0               |                 |     |
| C                  | ORN                 | 30.2            | 94                      | 94          | 0.0                      | 0.0               |                 |     |
| s                  | OYBEANS             | 12.5            | 25                      | 25          | 0.0                      | 0.0               |                 |     |
| To                 | otal Base Acres:    | 69.4            |                         |             |                          |                   |                 |     |

### **FARM C - FSA INFORMATION**

JSDA FSA maps are for FSA program administration only. This map does not represent a legal survey or reflect actual ownership; rather it depicts information provided directly from the producer and/or NAIP imagery. The producer screens are solved on this use. The USDA Form Service Agency assumes no responsibility for actual or consequential damage incurred as a result of any user's relance on this data outside FSA. wograms. Wetland identifiers do not represent the size, shape, or specific determination of the area. Refer to your original determination (CPA-026 and attached maps) for exact boundaries and determinations or contact NRCS.