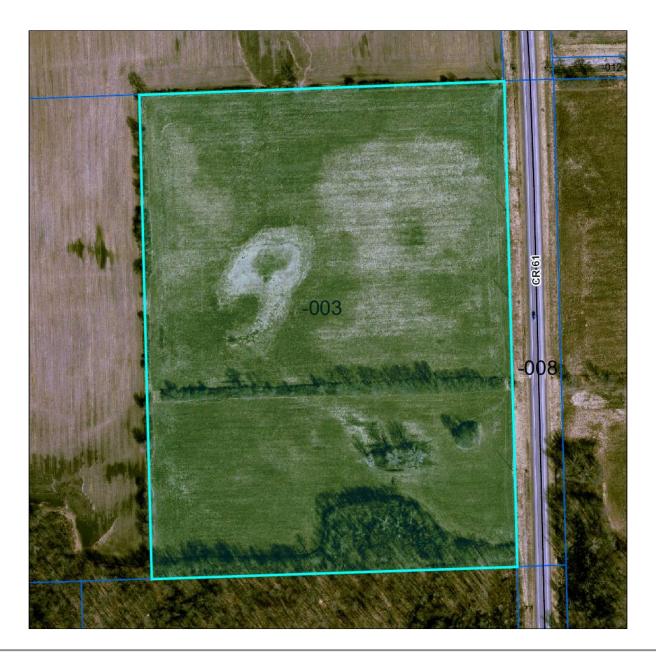

|
| + | Circuit Breaker  | \$0.00        | \$0.00        | \$0.00        | \$0.00        | \$0.00                |
| + | Over 65 CB       | \$0.00        | \$0.00        | \$0.00        | \$0.00        | \$0.00                |
|   |                  |               |               |               |               |                       |
| = | Charges          | \$1,046.20    | \$1,070.10    | \$878.21      | \$526.84      | \$1,101.58            |
| = | Surplus Transfer | \$0.00        | \$0.00        | \$0.00        | \$0.00        | \$0.00                |
| = | Credits          | \$1,046.20    | \$1,070.10    | \$878.21      | \$250.88      | \$1,101.58            |
| = | Total Due        | \$0.00        | \$0.00        | \$0.00        | \$275.96      | \$0.00                |

Мар



**No data available for the following modules:** Residential Dwellings - Assessor's Office, Commercial Buildings, Improvements - Assessor's Office, Transfer History (Tax), Exemptions - Auditor's Office, Sketches - Assessor's Office. Click here for help.

Last Data Upload: 3/18/2014 8:10:35 AM



### DeKalb County, IN



Date Created: 3/18/2014

Summary -Auditor's Office

**Brief Legal Description** 

 Parcel ID
 15-07-15-200-001

 Tax Bill ID
 15-07-15-200-001

Map Reference #

**Property Address**County Road 34
Butler, IN, 46721

Pt W1/2 Ne1/4

(Note: Not to be used on legal documents)

Class AGRICULTURAL - VACANT LAND

Tax DistrictWilmingtonTax Rate Code15065 - AdvertisedProperty Type65 - Agricultural

Mortgage Co N/A Last Change Date N/A

Owners - Auditor's Office

Stephen L. Fink, Es