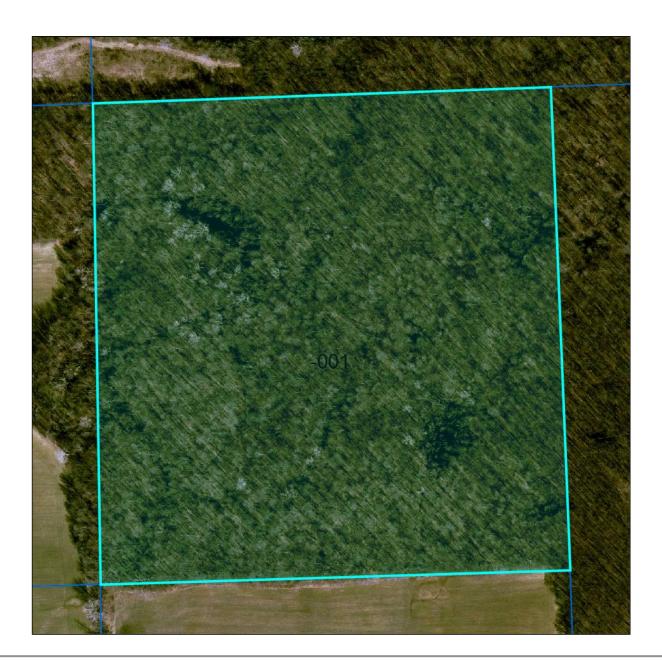

Tract Number: 31628

Description: WILMINGTON SEC 35 SR8 E OFSR1

FAV/WR History

**BIA Range Unit Number:** 

HEL Status: NHEL: no agricultural commodity planted on undetermined fields

N

Wetland Status: Tract does not contain a wetland

| wetland Sta        | itus: Tract does no | ot contain a v  | veuano                  |             |                          |                   |                 |     |
|--------------------|---------------------|-----------------|-------------------------|-------------|--------------------------|-------------------|-----------------|-----|
| WL Violatio        | ns: None            |                 |                         |             |                          |                   |                 |     |
| Farmlar            | nd Crop             | land            | DCP<br>Cropland         | 1           | WBP                      | WRP/EWP           | CRP<br>Cropland | GRP |
| 133.79             | 69.3                | 39              | 69.39                   |             | 0.0                      | 0.0               | 0.0             | 0.0 |
| State<br>Conservat | Oth<br>tion Conser  |                 | Effective<br>DCP Cropia |             | Double<br>Cropped        | MPL/FWP           |                 |     |
| 0.0                | 0.0                 | 0               | 69.39                   |             | 0.0                      | 0.0               |                 |     |
| С                  | гор                 | Base<br>Acreage | Direct<br>Yield         | CC<br>Yield | CCC-505<br>CRP Reduction | PTPP<br>Reduction |                 |     |
| w                  | HEAT                | 26.7            | 42                      | 42          | 0.0                      | 0.0               |                 |     |
| C                  | ORN                 | 30.2            | 94                      | 94          | 0.0                      | 0.0               |                 |     |
| s                  | OYBEANS             | 12.5            | 25                      | 25          | 0.0                      | 0.0               |                 |     |
| To                 | otal Base Acres:    | 69.4            |                         |             |                          |                   |                 |     |