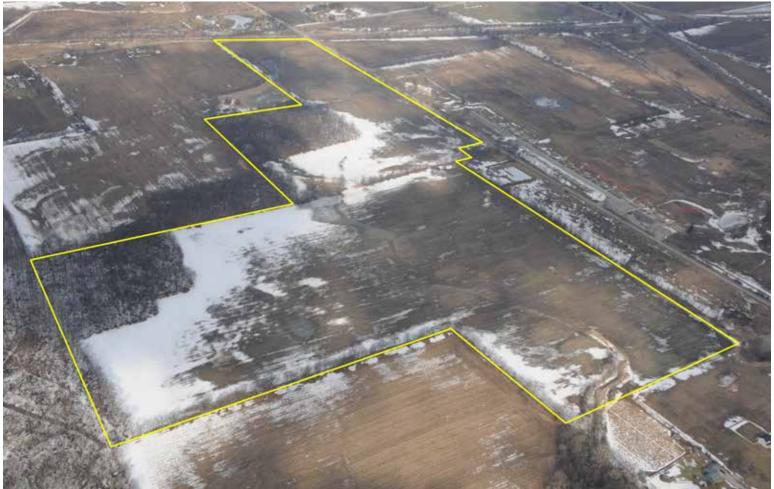

|                 |     |

Owners: WESTRICK LLC Other Producers: None

### **FARM C - FSA INFORMATION**



JSDA FSA maps are for FSA program administration only. This map does not represent a legal survey or reflect actual ownership; rather it depicts information provided directly from the producer and/or NAIP imagery. The producer screens are solved on this use. The USDA Form Service Agency assumes no responsibility for actual or consequential damage incurred as a result of any user's relance on this data outside FSA. wograms. Wetland identifiers do not represent the size, shape, or specific determination of the area. Refer to your original determination (CPA-026 and attached maps) for exact boundaries and determinations or contact NRCS.

# PLAT MAP - FARM D



# FARM D







# **FARM D - PHOTOS**





## **FARM D - PHOTOS**





# FARM D - SOIL MAP



### **FARM D - SOIL MAP**





State: Indiana De Kalb County: Location: 21-33N-14E Township: Spencer Acres: 141.87 3/19/2014 Date:







|          | add promote by 00271 and 111100.                |           |                  |                         |                  |       |                |                  |         |          |              |
|----------|-------------------------------------------------|-----------|------------------|-------------------------|------------------|-------|----------------|------------------|---------|----------|--------------|
| View     | ing soils data as of 2/5/20                     | )14       |                  |                         |                  |