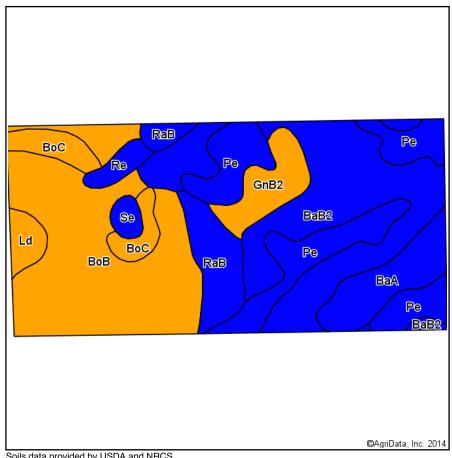

## FARM A - SOIL MAP

## **FARM A - SOIL MAP**

Indiana State: De Kalb County: 15-34N-14E Location: Township: Wilmington

90.76 Acres: Date: 3/19/2014

| V | iewi | ng | soi | ls | data | as | of | 2/5 | 5/20 | 14 |   |
|---|------|----|-----|----|------|----|----|-----|------|----|---|
|   |      |    |     |    |      |    |    |     |      |    | _ |

| AICA     | lewing soils data as of 2/3/2014                |           |                  |                         |                  |      |                |                  |         |          |              |
|----------|-------------------------------------------------|-----------|------------------|-------------------------|------------------|------|----------------|------------------|---------|----------|--------------|
| Code     | Soil Description                                | Acre<br>s | Percent of field | Non-Irr Class<br>Legend | Non-Irr<br>Class | Corn | Corn<br>silage | Grass legume hay | Pasture | Soybeans | Winter wheat |
| BaB<br>2 | Blount silt loam, 1 to 4 percent slopes, eroded | 45.86     | 50.5%            |                         | lle              | 135  | 19             | 4.5              | 8.9     | 44       | 61           |
| Pe       | Pewamo silty clay                               | 32.39     | 35.7%            |                         | llw              | 155  | 22             | 5.1              | 10.2    | 42       | 62           |
| RaB      | Rawson sandy loam, 2 to 6 percent slopes        | 12.51     | 13.8%            |                         | lle              | 140  | 20             | 4.6              | 9.2     | 49       | 63           |
|          |                                                 | 20.2      | 4.7              | 9.4                     | 44               | 61.6 |                |                  |         |          |              |

Field borders provided by Farm Service Agency as of 5/21/2008. Aerial photography provided by Aerial Photography Field Office.