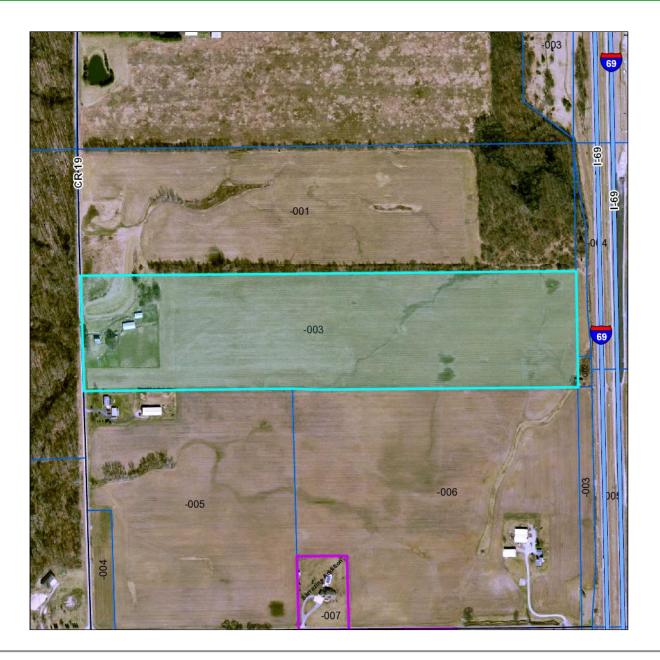

\$0.00        | \$0.00        |
| + | Circuit Breaker  | \$0.00        | \$0.00        | \$0.00        | \$0.00        | \$0.00        |
| + | Over 65 CB       | \$0.00        | \$0.00        | \$0.00        | \$0.00        | \$0.00        |
|   |                  |               |               |               |               |               |
| = | Charges          | \$2,069.60    | \$1,796.64    | \$2,485.65    | \$1,634.16    | \$2,327.58    |
| = | Surplus Transfer | \$0.00        | \$0.00        | \$0.00        | \$0.00        | \$0.00        |
| = | Credits          | \$2,069.60    | \$1,796.64    | \$2,485.65    | \$778.17      | \$2,327.58    |
| = | Total Due        | \$0.00        | \$0.00        | \$0.00        | \$855.99      | \$0.00        |

Sketches - Assessor's Office





No data available for the following modules: Commercial Buildings, Transfer History (Tax), Exemptions - Auditor's Office. Click here for help.

Last Data Upload: 3/18/2014 8:10:35 AM



## DeKalb County, IN



Date Created: 3/18/2014

Summary -Auditor's Office

 Parcel ID
 01-09-25-200-002

 Tax Bill ID
 01-09-25-200-002

Map Reference #

**Property Address**County Road 19
Auburn, IN, 46706

**Brief Legal Description** Pt W1/2 (66x165') Ne1/4

(Note: Not to be used on legal documents)

Class RESIDENTIAL VACANT UNPLATTED LAND OF 0-9.99 ACRES

Tax District Butler

Tax Rate Code1065 - AdvertisedProperty Type82 - Residential

Mortgage Co N/A Last Change Date N/A

Owners - Auditor's Office

105 Twin Eagles Blvd E Westrick LLC Huntertown, IN 46748

Taxing District - Assessor's Office

County: