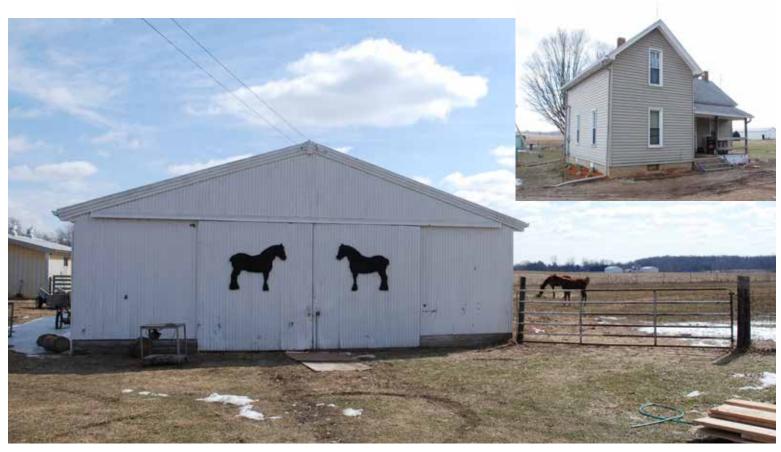

|                   |

Owners: WESTRICK LLC Other Producers: None

### **FARM D - FSA INFORMATION**



JSDA FSA maps are for FSA program administration only. This map does not represent a legal survey or reflect actual ownership; rather it depicts information provided directly from the producer and/or NAIP imagery. The producer consequential damage incurred as a result of any user's refrance on this data outside FSA consistence on this data outside FSA. grams. Wetland identifiers do not represent the size, shape, or specific determination of the area. Refer to your original determination (CPA 026 and attached maps) for exact boundaires and determinations or contact NRCS

# PLAT MAP - FARM E



# **FARM E**







## **FARM E - PHOTOS**





# **FARM E - PHOTOS**





## **FARM E - SOIL MAP**



# **FARM E - SOIL MAP**





State: Indiana De Kalb County: Location: 25-33N-12E Township: Butler

79.97 Acres: 3/19/2014 Date:







Soils data provided by USDA and NRCS.

| View     | iewing soils data as of 2/5/2014                |           |                  |                         |                  |       |                |                  |         |          |                 |
|----------|-------------------------------------------------|-----------|------------------|-------------------------|------------------|-------|----------------|------------------|---------|----------|-----------------|
| Code     | Soil Description                                | Acre<br>s | Percent of field | Non-Irr Class<br>Legend | Non-Irr<br>Class | Corn  | Cor