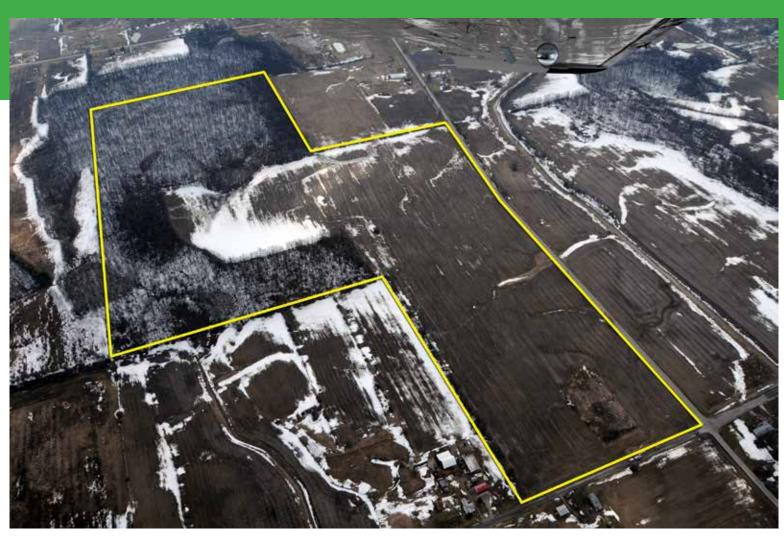

Tract Number: 34251

Description: WILMINGTON SEC 27 CR63 S OF CR42 E SIDE

FAV/WR

BIA Range Unit Number:

History Ν

HEL Status: HEL: conservation system is being actively applied

Cropland

Wetland Status: Tract does not contain a wetland

WL Violations: None

Farmland

39.59

DCP

CRP

CC

Yield

36

96

27

WRP/EWP 0.0

Cropland 2.1

GRP

State

33.22 Other Cropland 33.22 Effective

0.0 Double

WBP

MPL/FWP

0.0

Conservation

Conservation

DCP Cropland

Cropped

0.0

0.0

0.0

31.12

Direct

Yield

36

96

27

0.0

PTPP

**CRP Reduction** 0.0

CCC-505

0.0

0.0

0.0 0.0

0.0

Reduction

SOYBEANS

Crop

WHEAT

CORN

Total Base Acres:

1.4

Base

Acreage

8.6

8.9

Owners: WESTRICK LLC Other Producers: None

18.9

### **FARM B - FSA INFORMATION**



# PLAT MAP - FARM C



# FARM C







# **FARM C - PHOTOS**





# FARM C - PHOTOS





## **FARM C - SOIL MAP**



### **FARM C - SOIL MAP**





State: Indiana County: De Kalb Location: 35-34N-14E Township: Wilmington Acres: 136.13

Date: 3/19/2014







|          | como data provided by GGB/ tarta times.                          |       |            |               |         |      |        |            |         |          |        |  |
|----------|------------------------------------------------------------------|-------|------------|---------------|---------|------|--------|------------|---------|----------|--------|--|
|          | ng soils data as of 2/5/2014                                     |       |            |               |         |      |        |            |         |          |        |  |
|