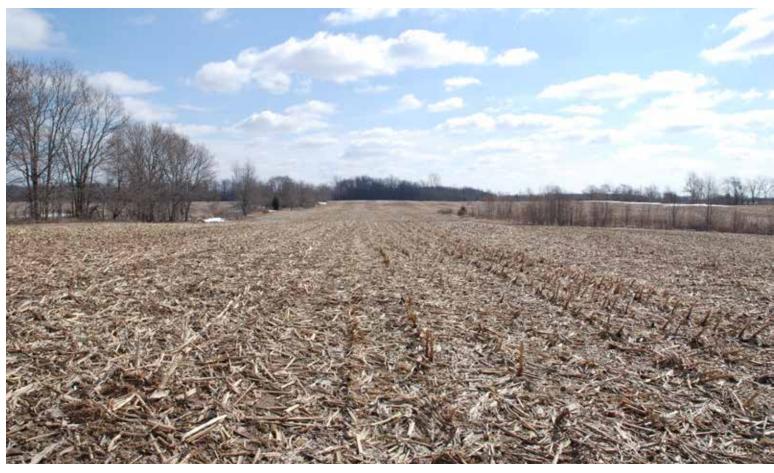

|             |                          |                   |

Owners: WESTRICK LLC Other Producers: None

### **FARM D - FSA INFORMATION**



JSDA FSA maps are for FSA program administration only. This map does not represent a legal survey or reflect actual ownership; rather it depicts information provided directly from the producer and/or NAIP imagery. The producer consequential damage incurred as a result of any user's refrance on this data outside FSA consistence on this data outside FSA. grams. Wetland identifiers do not represent the size, shape, or specific determination of the area. Refer to your original determination (CPA 026 and attached maps) for exact boundaires and determinations or contact NRCS

# PLAT MAP - FARM E



# **FARM E**







## **FARM E - PHOTOS**





# **FARM E - PHOTOS**





## **FARM E - SOIL MAP**



# **FARM E - SOIL MAP**





State: Indiana De Kalb County: Location: 25-33N-12E Township: Butler

79.97 Acres: 3/19/2014 Date:







Soils data provided by USDA and NRCS.

| View     | iewing soils data as of 2/5/2014                |           |                  |                         |                  |       |                |                  |         |          |                 |
|----------|-------------------------------------------------|-----------|------------------|-------------------------|------------------|-------|----------------|------------------|---------|----------|-----------------|
| Code     | Soil Description                                | Acre<br>s | Percent of field | Non-Irr Class<br>Legend | Non-I