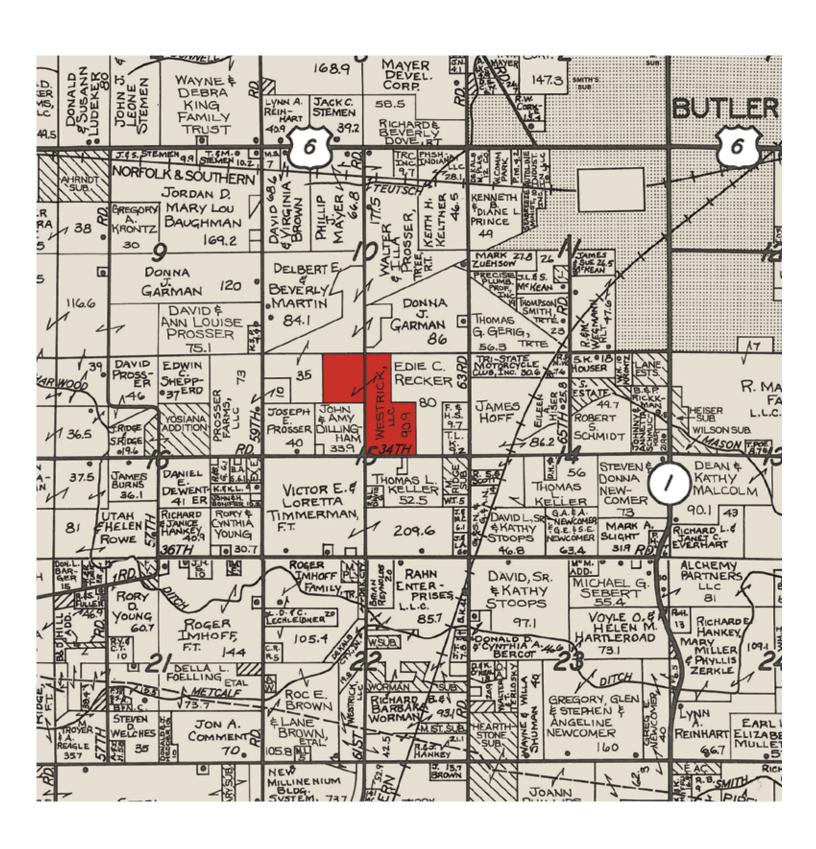

|                                                                                                                 |
| Upon receipt of this completed form and you password via e-mail. Please confirm your e-m | or deposit money, you will be sent a bidder number and ail address below:                                       |
| E-mail address of registered bidder:                                                     |                                                                                                                 |
|                                                                                          | online bidding experience is satisfying and convenient. If end them to: kevin@schraderauction.com or call Kevin |

# **LOCATION MAP**



## PLAT MAP - FARM A



# FARM A











# FARM A - PHOTOS





## FARM A - SOIL MAP



## **FARM A - SOIL MAP**





Indiana State: De Kalb County: 15-34N-14E Location: Township: Wilmington

90.76 Acres: Date: 3/19/2014







| V | iewi | ng | soi | ls | data | as | of | 2/5 | 5/20 | 14 |   |
|---|------|----|-----|----|------|----|----|-----|------|----|---|
|   |      |    |     |    |      |    |    |     |      |    | _ |

| AICA     | lewing soils data as of 2/3/2014                |           |                  |                         |                  |      |                |                  |         |          |              |
|----------|-------------------------------------------------|-----------|------------------|-------------------------|------------------|------|----------------|------