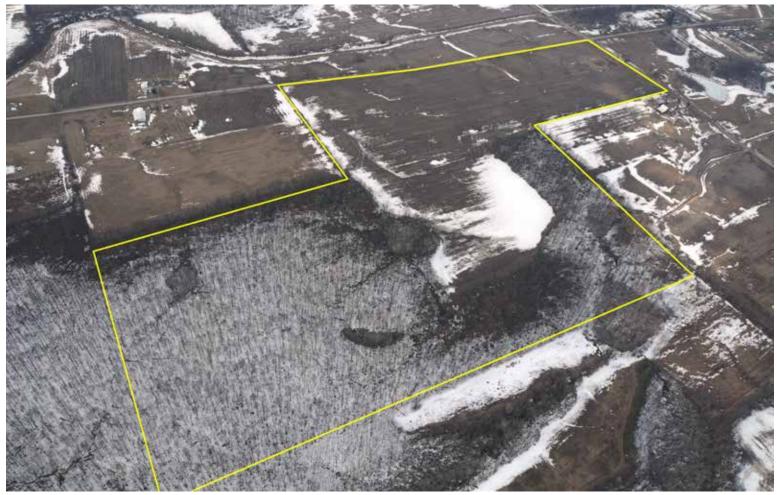

Tract Number: 34251

Description: WILMINGTON SEC 27 CR63 S OF CR42 E SIDE

FAV/WR

BIA Range Unit Number:

History Ν

HEL Status: HEL: conservation system is being actively applied

Cropland

Wetland Status: Tract does not contain a wetland

WL Violations: None

Farmland

39.59

DCP

CRP

CC

Yield

36

96

27

WRP/EWP 0.0

Cropland 2.1

GRP

State

33.22 Other Cropland 33.22 Effective

0.0 Double

WBP

MPL/FWP

0.0

Conservation

Conservation

DCP Cropland

Cropped

0.0

0.0

0.0

31.12

Direct

Yield

36

96

27

0.0

PTPP

**CRP Reduction** 0.0

CCC-505

0.0

0.0

0.0 0.0

0.0

Reduction

SOYBEANS

Crop

WHEAT

CORN

Total Base Acres:

1.4

Base

Acreage

8.6

8.9

Owners: WESTRICK LLC Other Producers: None

18.9

### **FARM B - FSA INFORMATION**



# PLAT MAP - FARM C



# FARM C







# **FARM C - PHOTOS**





# FARM C - PHOTOS





## **FARM C - SOIL MAP**



### **FARM C - SOIL MAP**





State: Indiana County: De Kalb Location: 35-34N-14E Township: Wilmington Acres: 136.13

Date: 3/19/2014







|          | como data provided by GGB/ tarta times.                          |       |            |               |         |      |        |            |         |          |        |  |
|----------|------------------------------------------------------------------|-------|------------|---------------|---------|------|--------|------------|---------|----------|--------|--|
|          | ng soils data as of 2/5/2014                                     |       |            |               |         |      |        |            |         |          |        |  |
|