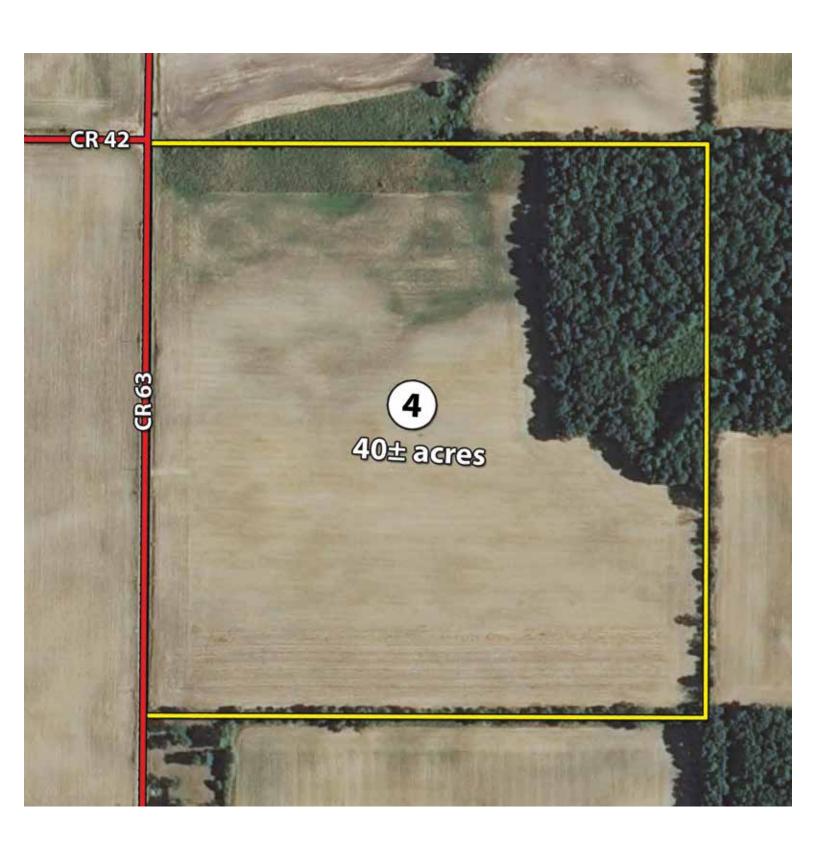

ase Acres:

58.4

Owners: WESTRICK LLC Other Producers: None

### **FARM A - FSA INFORMATION**



JSDA FSA maps are for FSA program administration only. This map does not represent a legal survey or reflect actual ownership; rather it depicts information provided directly from the producer and/or NAIP imagery. The producer scene as is and assumes all tisks associated with its use. The USDA Farm Service Agency assumes no responsibility for actual or consequential damage incurred as a result of any user's reliance on this data outside FSA regrams. We land identifiers do not represent the size, shape, or specific determination of the area. Refer to your original determination (CPA-026 and attached maps) for exact boundaries and determinations or contact NRCS

# PLAT MAP - FARM B



# FARM B







## **FARM B - PHOTOS**





## **FARM B - SOIL MAP**



## **FARM B - SOIL MAP**





State: Indiana
County: De Kalb
Location: 26-34N-14E
Township: Wilmington

Acres: 40.34
Date: 3/19/2014







60.7

| View     | Viewing soils data as of 2/5/2014               |           |                  |                         |                  |      |                |                  |         |    |                 |  |  |
|----------|-------------------------------------------------|-----------|------------------|-------------------------|------------------|------|----------------|------------------|---------|----|-----------------|--|--|
| Code     | Soil Description                                | Acre<br>s | Percent of field | Non-Irr Class<br>Legend | Non-Irr<br>Class | Corn | Corn