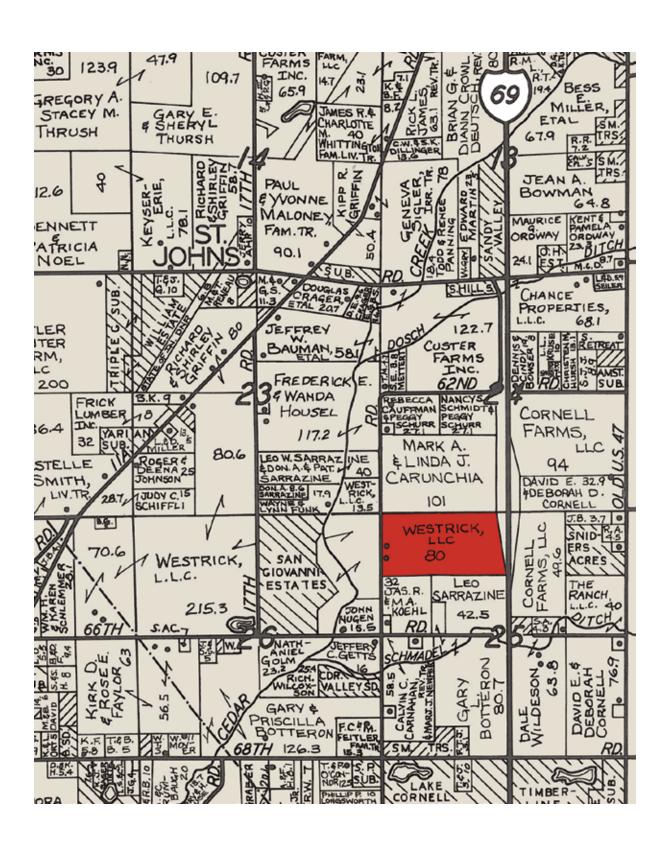

| res: 108.0            |                           |             |                          |                   |

Owners: WESTRICK LLC Other Producers: None

### **FARM D - FSA INFORMATION**



JSDA FSA maps are for FSA program administration only. This map does not represent a legal survey or reflect actual ownership; rather it depicts information provided directly from the producer and/or NAIP imagery. The producer consequential damage incurred as a result of any user's refrance on this data outside FSA consistence on this data outside FSA. grams. Wetland identifiers do not represent the size, shape, or specific determination of the area. Refer to your original determination (CPA 026 and attached maps) for exact boundaires and determinations or contact NRCS

# PLAT MAP - FARM E



# **FARM E**







## **FARM E - PHOTOS**





# **FARM E - PHOTOS**





## **FARM E - SOIL MAP**



# **FARM E - SOIL MAP**





State: Indiana De Kalb County: Location: 25-33N-12E Township: Butler

79.97 Acres: 3/19/2014 Date:







Soils data provided by USDA and NRCS.

| View     | iewing soils data as of 2/5/2014                |           |                  |                         |                  |       |                |                  |         |          |                 |
|----------|-------------------------------------------------|-----------|------------------|-------------------------|------------------|-------|----------------|------------------|---------|----------|-----------------|
| Code     | Soil Description                                | Acre<br>s | Pe