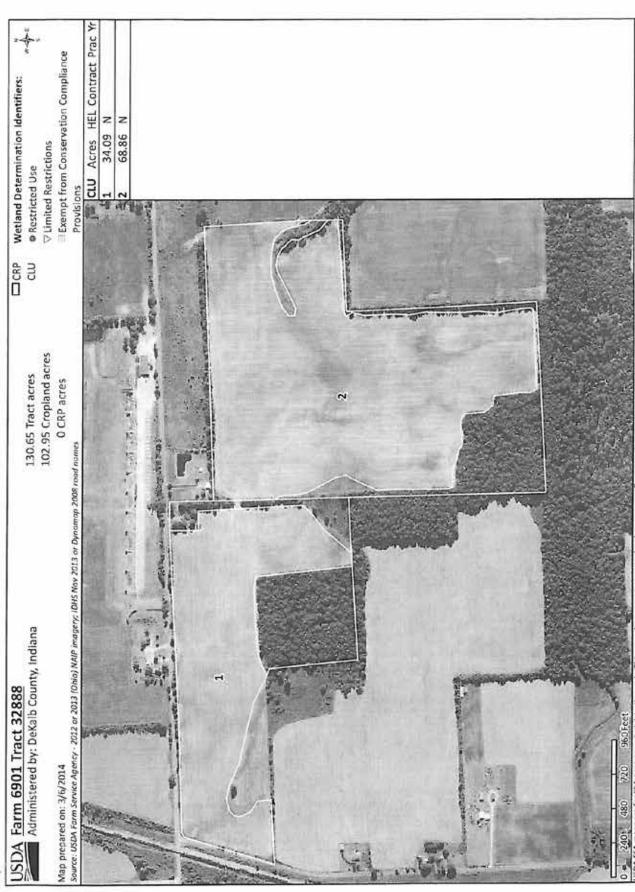

### **FARM B - FSA INFORMATION**

FARM: 6901

U.S. Department of Agriculture

Prepared: 3/26/14 9:13 AM

Farm Service Agency

Crop Year: 2014

Report ID: FSA-156EZ

Indiana

DeKalb

Abbreviated 156 Farm Record

Page: 2 of 2

DISCLAIMER: This is data extracted from the web farm database. Because of potential messaging failures in MIDAS, this data is not guaranteed to be an accurate and complete representation of data contained in the MIDAS system, which is the system of record for Farm Records.

Tract Number: 34251

Description: WILMINGTON SEC 27 CR63 S OF CR42 E SIDE

FAV/WR

BIA Range Unit Number:

History Ν

HEL Status: HEL: conservation system is being actively applied

Cropland

Wetland Status: Tract does not contain a wetland

WL Violations: None

Farmland

39.59

DCP

CRP

CC

Yield

36

96

27

WRP/EWP 0.0

Cropland 2.1

GRP

State

33.22 Other Cropland 33.22 Effective

0.0 Double

WBP

MPL/FWP

0.0

Conservation

Conservation

DCP Cropland

Cropped

0.0

0.0

0.0

31.12

Direct

Yield

36

96

27

0.0

PTPP

**CRP Reduction** 0.0

CCC-505

0.0

0.0

0.0 0.0

0.0

Reduction

SOYBEANS

Crop

WHEAT

CORN

Total Base Acres:

1.4

Base

Acreage

8.6

8.9

Owners: WESTRICK LLC Other Producers: None

18.9