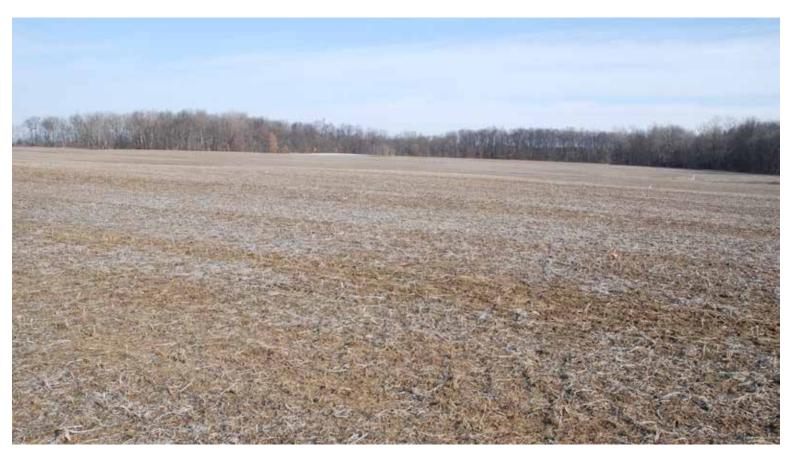

ription: WILMINGTON SEC 27 CR63 S OF CR42 E SIDE

FAV/WR

BIA Range Unit Number:

History Ν

HEL Status: HEL: conservation system is being actively applied

Cropland

Wetland Status: Tract does not contain a wetland

WL Violations: None

Farmland

39.59

DCP

CRP

CC

Yield

36

96

27

WRP/EWP 0.0

Cropland 2.1

GRP

State

33.22 Other Cropland 33.22 Effective

0.0 Double

WBP

MPL/FWP

0.0

Conservation

Conservation

DCP Cropland

Cropped

0.0

0.0

0.0

31.12

Direct

Yield

36

96

27

0.0

PTPP

**CRP Reduction** 0.0

CCC-505

0.0

0.0

0.0 0.0

0.0

Reduction

SOYBEANS

Crop

WHEAT

CORN

Total Base Acres:

1.4

Base

Acreage

8.6

8.9

Owners: WESTRICK LLC Other Producers: None

18.9

### **FARM B - FSA INFORMATION**



# PLAT MAP - FARM C



# FARM C







# **FARM C - PHOTOS**





# FARM C - PHOTOS





## **FARM C - SOIL MAP**



### **FARM C - SOIL MAP**





State: Indiana County: De Kalb Location: 35-34N-14E Township: Wilmington Acres: 136.13

Date: 3/19/2014







|          | como data provided by GGB/ tarta times.                          |       |            |               |         |      |        |            |         |          |        |  |
|----------|------------------------------------------------------------------|-------|------------|---------------|---------|------|--------|------------|---------|----------|--------|--|
|          | ng soils data as of 2/5/2014                                     |       |            |               |         |      |        |            |         |          |        |  |
|          | Symbol: IN033, Soil Are