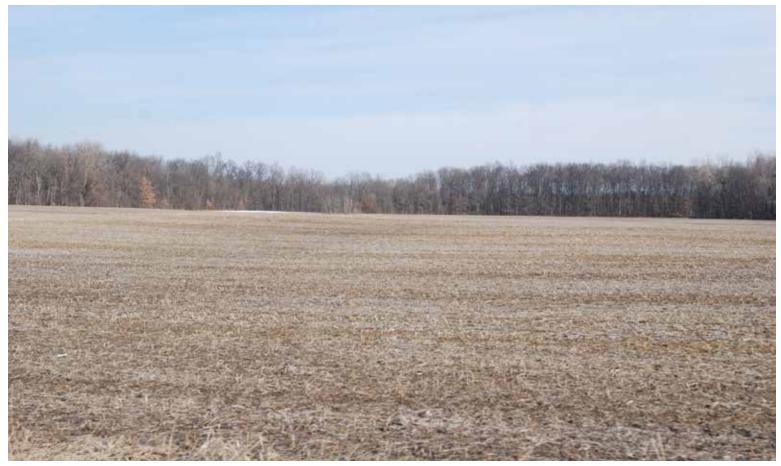

ption: WILMINGTON SEC 27 CR63 S OF CR42 E SIDE

FAV/WR

BIA Range Unit Number:

History Ν

HEL Status: HEL: conservation system is being actively applied

Cropland

Wetland Status: Tract does not contain a wetland

WL Violations: None

Farmland

39.59

DCP

CRP

CC

Yield

36

96

27

WRP/EWP 0.0

Cropland 2.1

GRP

State

33.22 Other Cropland 33.22 Effective

0.0 Double

WBP

MPL/FWP

0.0

Conservation

Conservation

DCP Cropland

Cropped

0.0

0.0

0.0

31.12

Direct

Yield

36

96

27

0.0

PTPP

**CRP Reduction** 0.0

CCC-505

0.0

0.0

0.0 0.0

0.0

Reduction

SOYBEANS

Crop

WHEAT

CORN

Total Base Acres:

1.4

Base

Acreage

8.6

8.9

Owners: WESTRICK LLC Other Producers: None

18.9

### **FARM B - FSA INFORMATION**



# PLAT MAP - FARM C



# FARM C







# **FARM C - PHOTOS**





# FARM C - PHOTOS





## **FARM C - SOIL MAP**



### **FARM C - SOIL MAP**





State: Indiana County: De Kalb Location: 35-34N-14E Township: Wilmington Acres: 136.13

Date: 3/19/2014







|          | como data provided by GGB/ tarta times.                          |       |            |               |         |      |        |            |         |          |        |  |
|----------|------------------------------------------------------------------|-------|------------|---------------|---------|------|--------|------------|---------|----------|--------|--|
|          | ng soils data as of 2/5/2014                                     |       |            |               |         |      |        |            |         |          |        |  |
|          | Symbol: IN033, Soil Area