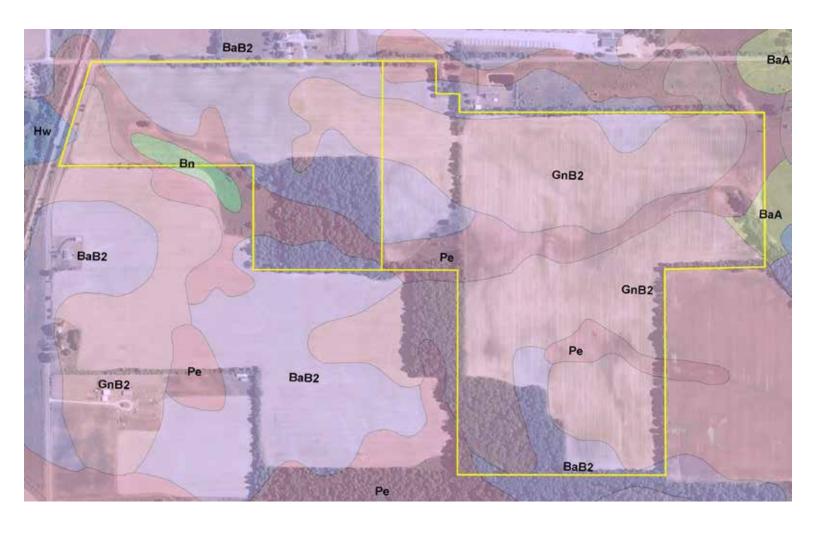

### **FARM D - SOIL MAP**

State: Indiana De Kalb County: Location: 21-33N-14E Township: Spencer Acres: 141.87 3/19/2014 Date:

|          | add promote by 00271 and 111100.                |           |                  |                         |                  |       |                |                  |         |          |              |
|----------|-------------------------------------------------|-----------|------------------|-------------------------|------------------|-------|----------------|------------------|---------|----------|--------------|
| View     | ing soils data as of 2/5/20                     | )14       |                  |                         |                  |       |                |                  |         |          |              |
| Code     | Soil Description                                | Acre<br>s | Percent of field | Non-Irr Class<br>Legend | Non-Irr<br>Class | Corn  | Corn<br>silage | Grass legume hay | Pasture | Soybeans | Winter wheat |
| GnB<br>2 | Glynwood loam, 3 to 6 percent slopes, eroded    | 73.55     | 51.8%            |                         | IIIe             | 125   | 18             | 4.1              | 8.3     | 44       | 56           |
| BaB2     | Blount silt loam, 1 to 4 percent slopes, eroded | 39.28     | 27.7%            |                         | lle              | 135   | 19             | 4.5              | 8.9     | 44       | 61           |
| Pe       | Pewamo silty clay                               | 26.36     | 18.6%            |                         | llw              | 155   | 22             | 5.1              | 10.2    | 42       | 62           |
| Bn       | Bono silty clay                                 | 1.29      | 0.9%             |                         | IIIw             | 150   | 21             | 5                | 9.9     | 40       | 60           |
| BaA      | Blount silt loam, 0 to 2 percent slopes         | 1.24      | 0.9%             |                         | llw              | 140   | 19             | 4.6              | 9.2     | 46       | 63           |
| Hw       | Houghton muck, drained                          | 0.15      | 0.1%             |                         | IIIw             | 151   |                | 4.9              | 9.9     | 41       | 60           |
|          |                                                 | •         | •                | Weight                  | ed Average       | 133.7 | 19             | 4.4              | 8.8     | 43.6     | 58.6         |

Field borders provided by Farm Service Agency as of 5/21/2008. Aerial photography provided by Aerial Photography Field Office.