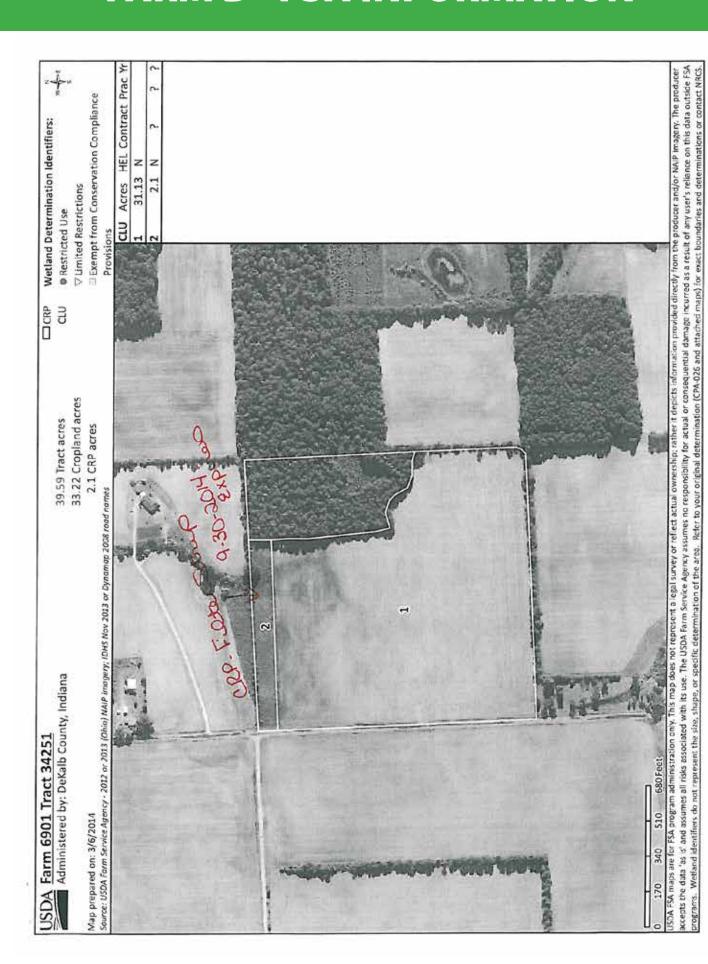

### **FARM B - FSA INFORMATION**

FARM: 6901

U.S. Department of Agriculture

Prepared: 3/26/14 9:13 AM

Farm Service Agency

Crop Year: 2014

Report ID: FSA-156EZ

Indiana

DeKalb

Abbreviated 156 Farm Record

Page: 2 of 2

DISCLAIMER: This is data extracted from the web farm database. Because of potential messaging failures in MIDAS, this data is not guaranteed to be an accurate and complete representation of data contained in the MIDAS system, which is the system of record for Farm Records.

Tract Number: 34251

Description: WILMINGTON SEC 27 CR63 S OF CR42 E SIDE

FAV/WR

BIA Range Unit Number:

History Ν

HEL Status: HEL: conservation system is being actively applied

Cropland

Wetland Status: Tract does not contain a wetland

WL Violations: None

Farmland

39.59

DCP

CRP

CC

Yield

36

96

27

WRP/EWP 0.0

Cropland 2.1

GRP

State

33.22 Other Cropland 33.22 Effective

0.0 Double

WBP

MPL/FWP

0.0

Conservation

Conservation

DCP Cropland

Cropped

0.0

0.0

0.0

31.12

Direct

Yield

36

96

27

0.0

PTPP

**CRP Reduction** 0.0

CCC-505

0.0

0.0

0.0 0.0

0.0

Reduction

SOYBEANS

Crop

WHEAT

CORN

Total Base Acres:

1.4

Base

Acreage

8.6

8.9

Owners: WESTRICK LLC Other Producers: None

18.9