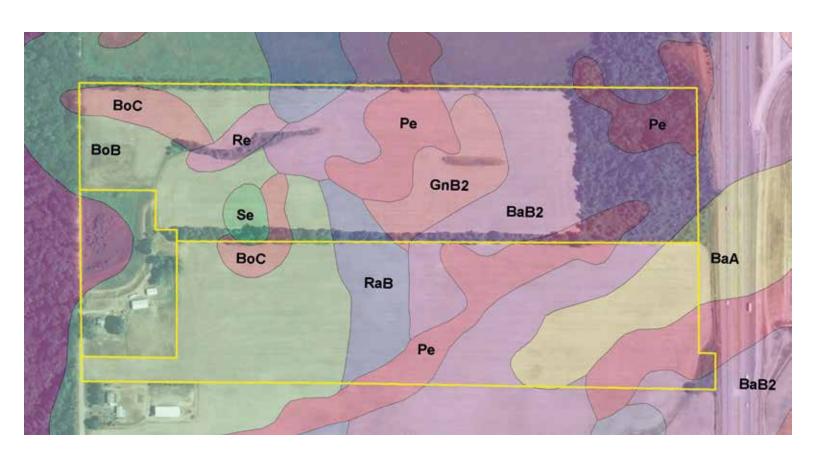

## FARM A - SOIL MAP

## **FARM A - SOIL MAP**

Indiana State: De Kalb County: 15-34N-14E Location: Township: Wilmington

90.76 Acres: Date: 3/19/2014

| V | iewi | ng | soi | ls | data | as | of | 2/5 | 5/20 | 14 |   |
|---|------|----|-----|----|------|----|----|-----|------|----|---|
|   |      |    |     |    |      |    |    |     |      |    | _ |

| AICA     | lewing soils data as of 2/3/2014                |           |                  |                         |                  |      |                |                  |         |          |              |
|----------|-------------------------------------------------|-----------|------------------|-------------------------|------------------|------|----------------|------------------|---------|----------|--------------|
| Code     | Soil Description                                | Acre<br>s | Percent of field | Non-Irr Class<br>Legend | Non-Irr<br>Class | Corn | Corn<br>silage | Grass legume hay | Pasture | Soybeans | Winter wheat |
| BaB<br>2 | Blount silt loam, 1 to 4 percent slopes, eroded | 45.86     | 50.5%            |                         | lle              | 135  | 19             | 4.5              | 8.9     | 44       | 61           |
| Pe       | Pewamo silty clay                               | 32.39     | 35.7%            |                         | llw              | 155  | 22             | 5.1              | 10.2    | 42       | 62           |
| RaB      | Rawson sandy loam, 2 to 6 percent slopes        | 12.51     | 13.8%            |                         | lle              | 140  | 20             | 4.6              | 9.2     | 49       | 63           |
|          |                                                 | 20.2      | 4.7              | 9.4                     | 44               | 61.6 |                |                  |         |          |              |

Field borders provided by Farm Service Agency as of 5/21/2008. Aerial photography provided by Aerial Photography Field Office.