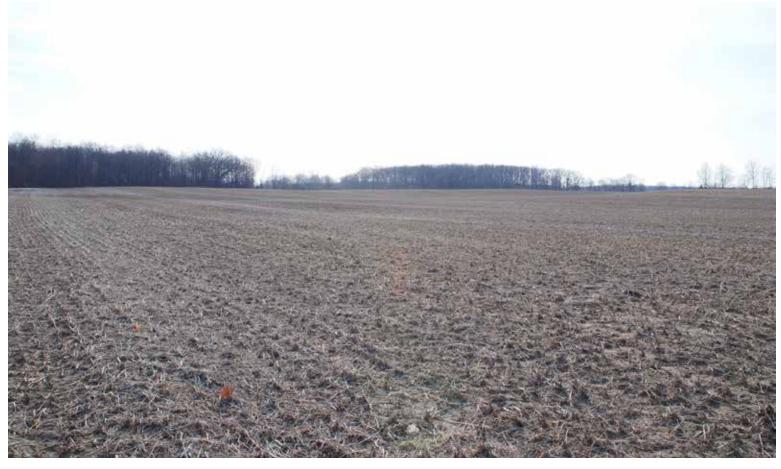

CK LLC Other Producers: None

### **FARM A - FSA INFORMATION**



JSDA FSA maps are for FSA program administration only. This map does not represent a legal survey or reflect actual ownership; rather it depicts information provided directly from the producer and/or NAIP imagery. The producer scene as is and assumes all tisks associated with its use. The USDA Farm Service Agency assumes no responsibility for actual or consequential damage incurred as a result of any user's reliance on this data outside FSA regrams. We land identifiers do not represent the size, shape, or specific determination of the area. Refer to your original determination (CPA-026 and attached maps) for exact boundaries and determinations or contact NRCS

# PLAT MAP - FARM B



# FARM B







## **FARM B - PHOTOS**





## **FARM B - SOIL MAP**



## **FARM B - SOIL MAP**





State: Indiana
County: De Kalb
Location: 26-34N-14E
Township: Wilmington

Acres: 40.34
Date: 3/19/2014







60.7

| View     | Viewing soils data as of 2/5/2014               |           |                  |                         |                  |      |                |                  |         |    |                 |  |  |
|----------|-------------------------------------------------|-----------|------------------|-------------------------|------------------|------|----------------|------------------|---------|----|-----------------|--|--|
| Code     | Soil Description                                | Acre<br>s | Percent of field | Non-Irr Class<br>Legend | Non-Irr<br>Class | Corn | Corn<br>silage | Grass legume hay |