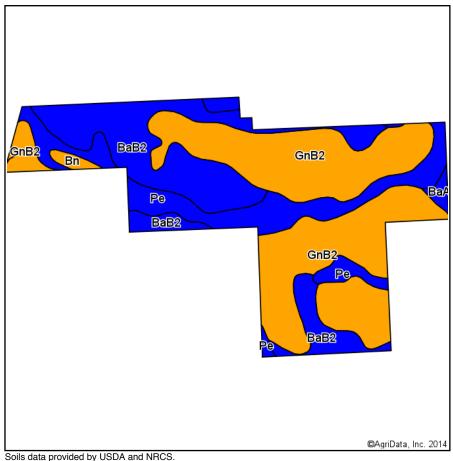

### **FARM D - SOIL MAP**

State: Indiana De Kalb County: Location: 21-33N-14E Township: Spencer Acres: 141.87 3/19/2014 Date:

|          | add promote by 00271 and 111100.                |           |                  |                         |                  |       |                |                  |         |          |              |
|----------|-------------------------------------------------|-----------|------------------|-------------------------|------------------|-------|----------------|------------------|---------|----------|--------------|
| View     | ing soils data as of 2/5/20                     | )14       |                  |                         |                  |       |                |                  |         |          |              |
| Code     | Soil Description                                | Acre<br>s | Percent of field | Non-Irr Class<br>Legend | Non-Irr<br>Class | Corn  | Corn<br>silage | Grass legume hay | Pasture | Soybeans | Winter wheat |
| GnB<br>2 | Glynwood loam, 3 to 6 percent slopes, eroded    | 73.55     | 51.8%            |                         | IIIe             | 125   | 18             | 4.1              | 8.3     | 44       | 56           |
| BaB2     | Blount silt loam, 1 to 4 percent slopes, eroded | 39.28     | 27.7%            |                         | lle              | 135   | 19             | 4.5              | 8.9     | 44       | 61           |
| Pe       | Pewamo silty clay                               | 26.36     | 18.6%            |                         | llw              | 155   | 22             | 5.1              | 10.2    | 42       | 62           |
| Bn       | Bono silty clay                                 | 1.29      | 0.9%             |                         | IIIw             | 150   | 21             | 5                | 9.9     | 40       | 60           |
| BaA      | Blount silt loam, 0 to 2 percent slopes         | 1.24      | 0.9%             |                         | llw              | 140   | 19             | 4.6              | 9.2     | 46       | 63           |
| Hw       | Houghton muck, drained                          | 0.15      | 0.1%             |                         | IIIw             | 151   |                | 4.9              | 9.9     | 41       | 60           |
|          |                                                 | •         | •                | Weight                  | ed Average       | 133.7 | 19             | 4.4              | 8.8     | 43.6     | 58.6         |

Field borders provided by Farm Service Agency as of 5/21/2008. Aerial photography provided by Aerial Photography Field Office.