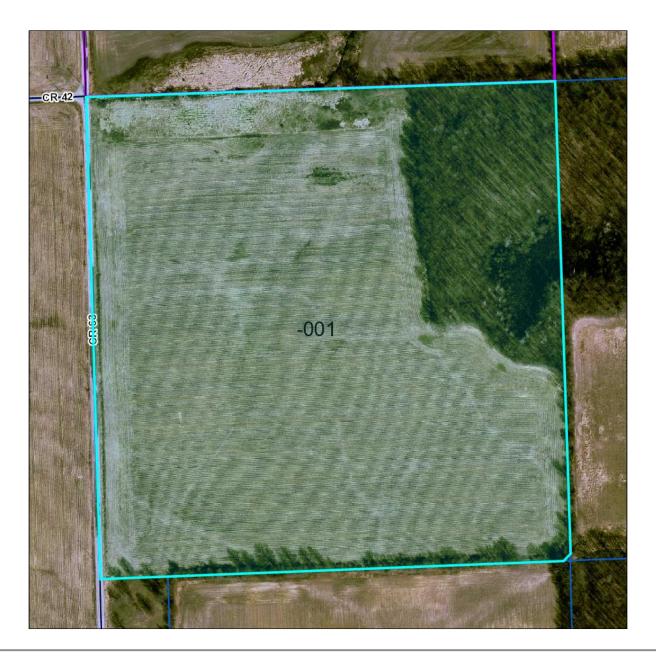

| Circuit Breaker           | \$0.00        | \$0.00        | \$0.00        | \$0.00        | \$0.00        |
| + | Over 65 CB                | \$0.00        | \$0.00        | \$0.00        | \$0.00        | \$0.00        |
|   |                           |               |               |               |               |               |
| = | Charges                   | \$905.38      | \$819.48      | \$1,255.93    | \$618.20      | \$1,028.44    |
| = | Surplus Transfer          | \$0.00        | \$0.00        | \$0.00        | \$0.00        | \$0.00        |
| = | Credits                   | \$905.38      | \$819.48      | \$1,255.93    | \$294.38      | \$1,028.44    |
| = | Total Due                 | \$0.00        | \$0.00        | \$0.00        | \$323.82      | \$0.00        |

Мар



**No data available for the following modules:** Residential Dwellings - Assessor's Office, Commercial Buildings, Improvements - Assessor's Office, Transfer History (Tax), Exemptions - Auditor's Office, Sketches - Assessor's Office. Click here for help.

Last Data Upload: 3/18/2014 8:10:35 AM



### **FARM B - FSA INFORMATION**

FARM: 6901

U.S. Department of Agriculture

Prepared: 3/26/14 9:13 AM

Farm Service Agency

Crop Year: 2014

Report ID: FSA-156EZ

Indiana

DeKalb

Abbreviated 156 Farm Record

Page: 2 of 2

DISCLAIMER: This is data extracted from the web farm database. Because of potential messaging failures in MIDAS, this data is not guaranteed to be an accurate and complete representation of data contained in the MIDAS system, which is the system of record for Farm Records.

T