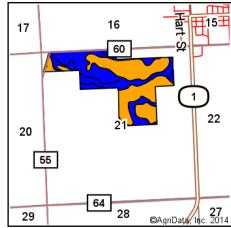

ATION**



JSDA FSA maps are for FSA program administration only. This map does not represent a legal survey or reflect actual ownership; rather it depicts information provided directly from the producer and/or NAIP imagery. The producer screens are solved on this use. The USDA Form Service Agency assumes no responsibility for actual or consequential damage incurred as a result of any user's relance on this data outside FSA. wograms. Wetland identifiers do not represent the size, shape, or specific determination of the area. Refer to your original determination (CPA-026 and attached maps) for exact boundaries and determinations or contact NRCS.

# PLAT MAP - FARM D



# FARM D







# **FARM D - PHOTOS**





## **FARM D - PHOTOS**





# FARM D - SOIL MAP



### **FARM D - SOIL MAP**





State: Indiana De Kalb County: Location: 21-33N-14E Township: Spencer Acres: 141.87 3/19/2014 Date:







|          | add promote by 00271 and 111100.                |           |                  |                         |                  |       |                |                  |         |          |              |
|----------|-------------------------------------------------|-----------|------------------|-------------------------|------------------|-------|----------------|------------------|---------|----------|--------------|
| View     | ing soils data as of 2/5/20                     | )14       |                  |                         |                  |       |                |                  |         |          |              |
| Code     | Soil Description