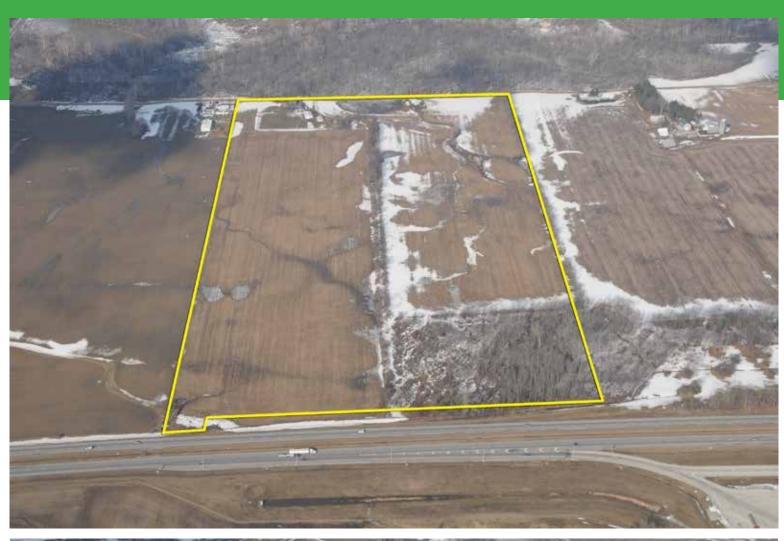

|                           |             |                          |                   |

Owners: WESTRICK LLC Other Producers: None

### **FARM D - FSA INFORMATION**



JSDA FSA maps are for FSA program administration only. This map does not represent a legal survey or reflect actual ownership; rather it depicts information provided directly from the producer and/or NAIP imagery. The producer consequential damage incurred as a result of any user's refrance on this data outside FSA consistence on this data outside FSA. grams. Wetland identifiers do not represent the size, shape, or specific determination of the area. Refer to your original determination (CPA 026 and attached maps) for exact boundaires and determinations or contact NRCS

# PLAT MAP - FARM E



# **FARM E**







## **FARM E - PHOTOS**





# **FARM E - PHOTOS**





## **FARM E - SOIL MAP**



# **FARM E - SOIL MAP**





State: Indiana De Kalb County: Location: 25-33N-12E Township: Butler

79.97 Acres: 3/19/2014 Date:







Soils data provided by USDA and NRCS.

| View     | iewing soils data as of 2/5/2014                |           |                  |                         |                  |       |                |                  |         |          |                 |
|----------|-------------------------------------------------|-----------|------------------|-------------------------|------------------|-------|----------------|------------------|---------|----------|-----------------|
| Code     | Soil Description                                | Acre<br>s | Percent of field | N