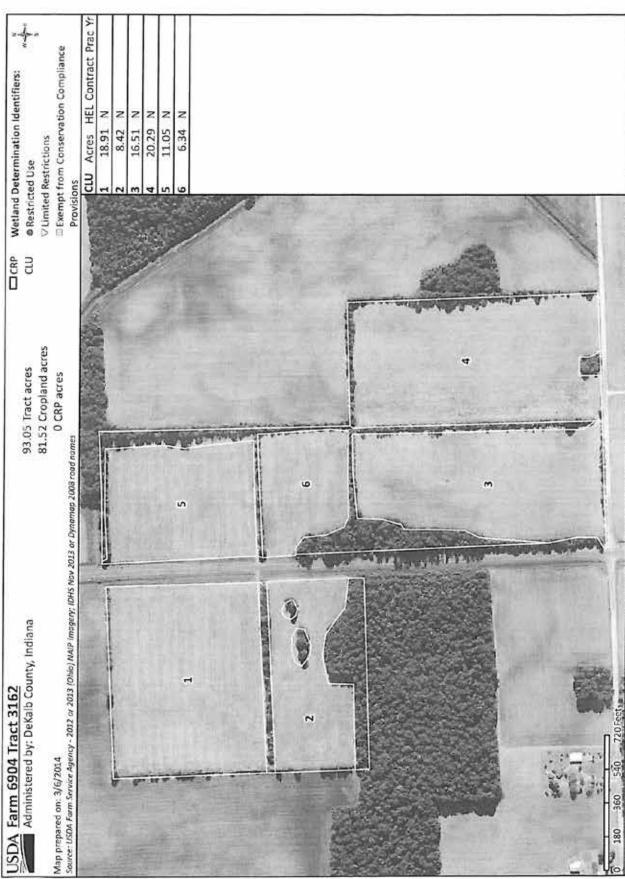

Tract Number: 3162

Description: WILMINGTON SEC 15 CR34 W OF CR63 N SIDE

FAV/WR History

**BIA Range Unit Number:** 

HEL Status: NHEL: no agricultural commodity planted on undetermined fields

Wetland Status: Tract does not contain a wetland

WL Violations: None

| Farmland              | Cropland              | DCP<br>Cropland         | Г           | WBP                      | WRP/EWP           | CRP<br>Cropland | GRP |
|-----------------------|-----------------------|-------------------------|-------------|--------------------------|-------------------|-----------------|-----|
| 93.05                 | 81.52                 | 81.52                   |             | 0.0                      | 0.0               | 0.0             | 0.0 |
| State<br>Conservation | Other<br>Conservation | Effective<br>DCP Cropla |             | Double<br>Cropped        | MPL/FWP           |                 |     |
| 0.0                   | 0.0                   | 81.52                   |             | 0.0                      | 0.0               |                 |     |
|                       |                       |                         |             |                          |                   |                 |     |
| Crop                  | Base<br>Acreage       | Direct<br>Yield         | CC<br>Yield | CCC-505<br>CRP Reduction | PTPP<br>Reduction |                 |     |
| WHEAT                 | 23.3                  | 45                      | 45          | 0.0                      | 0.0               |                 |     |
| OATS                  | 7.4                   | 54                      | 54          | 0.0                      | 0.0               |                 |     |
| CORN                  | 27.7                  | 101                     | 101         | 0.0                      | 0.0               |                 |     |

Total Base Acres:

58.4

Owners: WESTRICK LLC Other Producers: None