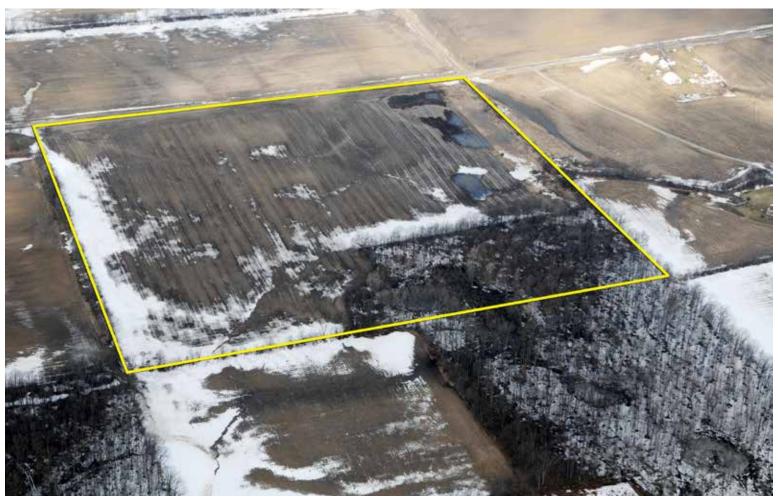

Acres:

58.4

Owners: WESTRICK LLC Other Producers: None

### **FARM A - FSA INFORMATION**



JSDA FSA maps are for FSA program administration only. This map does not represent a legal survey or reflect actual ownership; rather it depicts information provided directly from the producer and/or NAIP imagery. The producer scene as is and assumes all tisks associated with its use. The USDA Farm Service Agency assumes no responsibility for actual or consequential damage incurred as a result of any user's reliance on this data outside FSA regrams. We land identifiers do not represent the size, shape, or specific determination of the area. Refer to your original determination (CPA-026 and attached maps) for exact boundaries and determinations or contact NRCS

# PLAT MAP - FARM B



# FARM B







## **FARM B - PHOTOS**





## **FARM B - SOIL MAP**



## **FARM B - SOIL MAP**





State: Indiana
County: De Kalb
Location: 26-34N-14E
Township: Wilmington

Acres: 40.34
Date: 3/19/2014







60.7

| View     | Viewing soils data as of 2/5/2014               |           |                  |                         |                  |      |                |                  |         |    |                 |  |  |
|----------|-------------------------------------------------|-----------|------------------|-------------------------|------------------|------|----------------|------------------|---------|----|-----------------|--|--|
| Code     | Soil Description                                | Acre<br>s | Percent of field | Non-Irr Class<br>Legend | Non-Irr<br>Class | Corn | Corn<br>