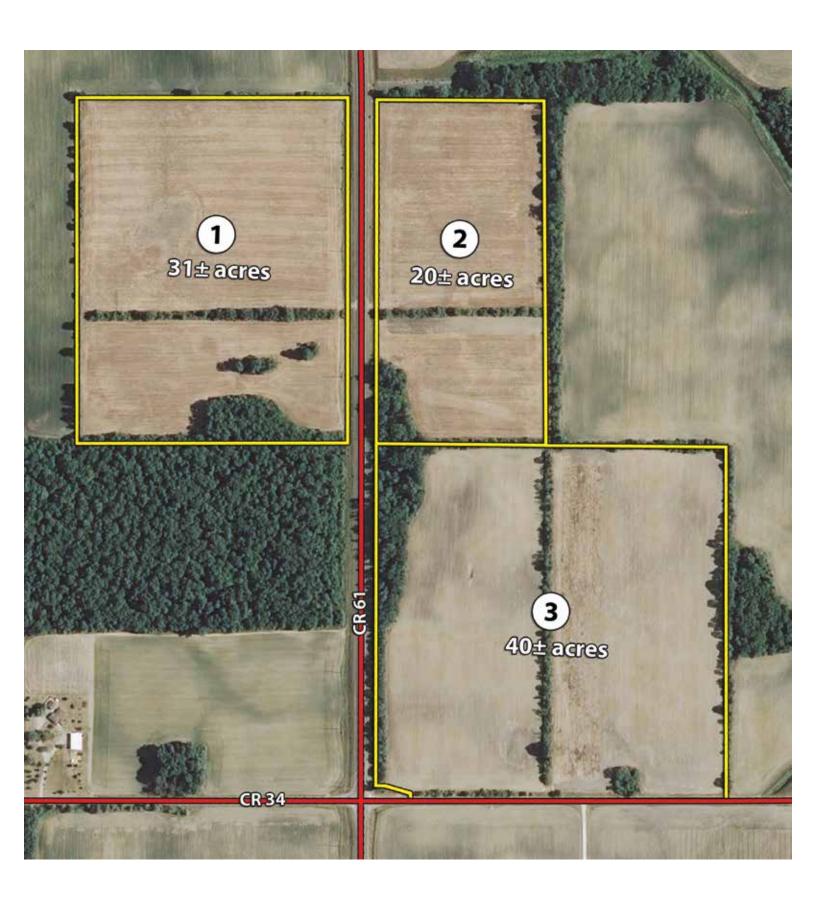

|                                                                                                                 |
| Upon receipt of this completed form and you password via e-mail. Please confirm your e-m | or deposit money, you will be sent a bidder number and ail address below:                                       |
| E-mail address of registered bidder:                                                     |                                                                                                                 |
|                                                                                          | online bidding experience is satisfying and convenient. If end them to: kevin@schraderauction.com or call Kevin |

# **LOCATION MAP**



## PLAT MAP - FARM A



# FARM A











# FARM A - PHOTOS





## FARM A - SOIL MAP



## **FARM A - SOIL MAP**





Indiana State: De Kalb County: 15-34N-14E Location: Township: Wilmington

90.76 Acres: Date: 3/19/2014







| V | iewi | ng | soi | ls | data | as | of | 2/5 | 5/20 | 14 |   |
|---|------|----|-----|----|------|----|----|-----|------|----|---|
|   |      |    |     |    |      |    |    |     |      |    | _ |

| AICA     | lewing soils data as of 2/3/2014                |           |                  |                         |                  |      |                |                  |         |          |              |
|----------|-------------------------------------------------|-----------|------------------|-------------------------|------------------|------|----------------|------------------