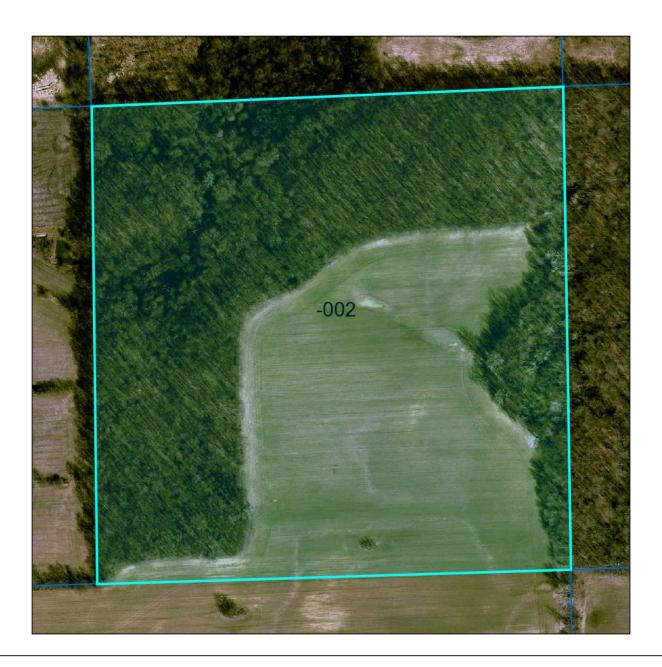

# FARM C TAX PARCELS, ASSESSMENTS & TAXES

### DeKalb County, IN

Date Created: 3/18/2014

Summary -Auditor's Office

**Brief Legal Description** 

 Parcel ID
 15-07-35-300-002

 Tax Bill ID
 15-07-35-300-002

Map Reference #

Property Address County Road 63

Butler, IN, 46721 Ne1/4 Sw1/4

(Note: Not to be used on legal documents)

Class AGRICULTURAL - VACANT LAND

Tax DistrictWilmingtonTax Rate Code15065 - AdvertisedProperty Type65 - Agricultural

Mortgage Co N/A Last Change Date N/A