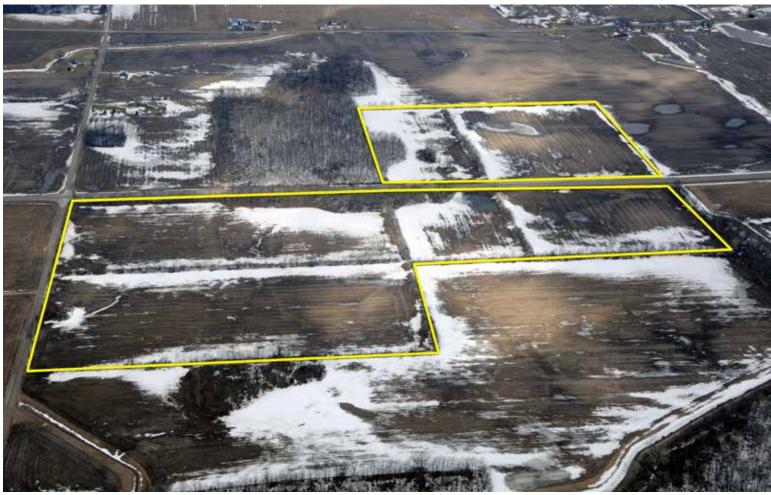

|                                                                                                                 |
| Upon receipt of this completed form and you password via e-mail. Please confirm your e-m | or deposit money, you will be sent a bidder number and ail address below:                                       |
| E-mail address of registered bidder:                                                     |                                                                                                                 |
|                                                                                          | online bidding experience is satisfying and convenient. If end them to: kevin@schraderauction.com or call Kevin |

# **LOCATION MAP**



## PLAT MAP - FARM A



# FARM A











# FARM A - PHOTOS





## FARM A - SOIL MAP



## **FARM A - SOIL MAP**





Indiana State: De Kalb County: 15-34N-14E Location: Township: Wilmington

90.76 Acres: Date: 3/19/2014







| V | iewi | ng | soi | ls | data | as | of | 2/5 | 5/20 | 14 |   |
|---|------|----|-----|----|------|----|----|-----|------|----|---|
|   |      |    |     |    |      |    |    |     |      |    | _ |

| AICA     | lewing soils data as of 2/3/2014                |           |                  |                         |                  |      |                |                  |         |          |              |
|----------|-------------------------------------------------|-----------|------------------|-------------------------|------------------|------|----------------|------------------|---