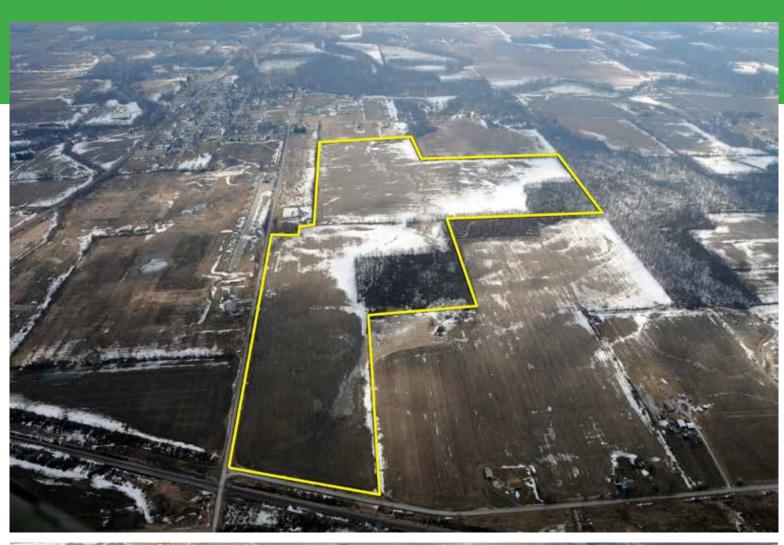

|                 |     |

Owners: WESTRICK LLC Other Producers: None

### **FARM C - FSA INFORMATION**



JSDA FSA maps are for FSA program administration only. This map does not represent a legal survey or reflect actual ownership; rather it depicts information provided directly from the producer and/or NAIP imagery. The producer screens are solved on this use. The USDA Form Service Agency assumes no responsibility for actual or consequential damage incurred as a result of any user's relance on this data outside FSA. wograms. Wetland identifiers do not represent the size, shape, or specific determination of the area. Refer to your original determination (CPA-026 and attached maps) for exact boundaries and determinations or contact NRCS.

# PLAT MAP - FARM D



# FARM D







# **FARM D - PHOTOS**





## **FARM D - PHOTOS**





# FARM D - SOIL MAP



### **FARM D - SOIL MAP**





State: Indiana De Kalb County: Location: 21-33N-14E Township: Spencer Acres: 141.87 3/19/2014 Date:







|          | add promote by 00271 and 111100.                |           |                  |                         |                  |       |                |                  |         |          |              |
|----------|-------------------------------------------------|-----------|------------------|-------------------------|------------------|-------|----------------|------------------|---------|----------|--------------|
| View     | ing soils data as of 2/5/20                     | )14       |                  |                         |                  |