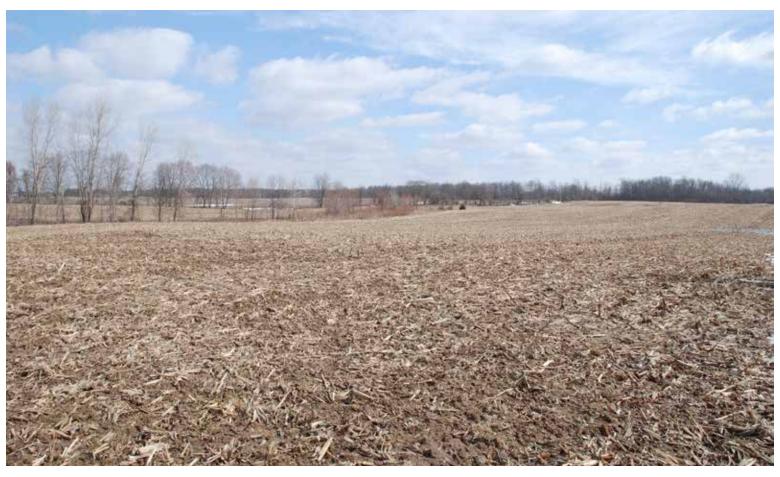

|                   |

Owners: WESTRICK LLC Other Producers: None

### **FARM D - FSA INFORMATION**



JSDA FSA maps are for FSA program administration only. This map does not represent a legal survey or reflect actual ownership; rather it depicts information provided directly from the producer and/or NAIP imagery. The producer consequential damage incurred as a result of any user's refrance on this data outside FSA consistence on this data outside FSA. grams. Wetland identifiers do not represent the size, shape, or specific determination of the area. Refer to your original determination (CPA 026 and attached maps) for exact boundaires and determinations or contact NRCS

# PLAT MAP - FARM E



# **FARM E**







## **FARM E - PHOTOS**





# **FARM E - PHOTOS**





## **FARM E - SOIL MAP**



# **FARM E - SOIL MAP**





State: Indiana De Kalb County: Location: 25-33N-12E Township: Butler

79.97 Acres: 3/19/2014 Date:







Soils data provided by USDA and NRCS.

| View     | iewing soils data as of 2/5/2014                |           |                  |                         |                  |       |                |                  |         |          |                 |
|----------|-------------------------------------------------|-----------|------------------|-------------------------|------------------|-------|----------------|------------------|---------|----------|-----------------|
| Code     | Soil Description                                | Acre<br>s | Percent of field | Non-Irr Class<br>Legend | Non-Irr<br>Class | Corn  | Corn<