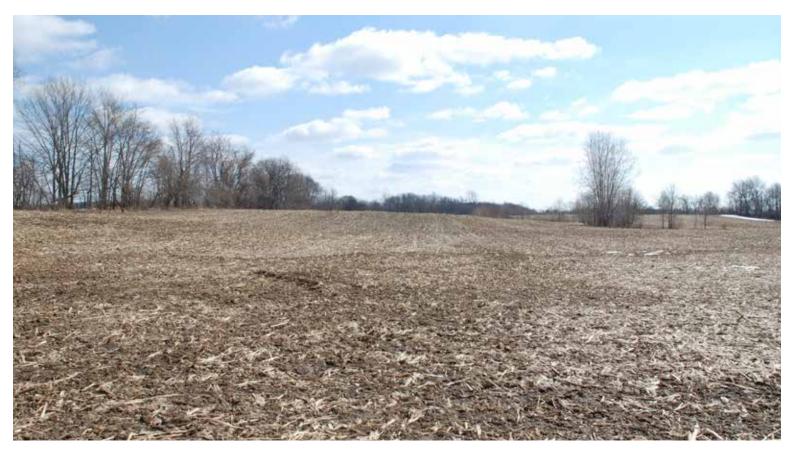

|             |                          |                   |

Owners: WESTRICK LLC Other Producers: None

### **FARM D - FSA INFORMATION**



JSDA FSA maps are for FSA program administration only. This map does not represent a legal survey or reflect actual ownership; rather it depicts information provided directly from the producer and/or NAIP imagery. The producer consequential damage incurred as a result of any user's refrance on this data outside FSA consistence on this data outside FSA. grams. Wetland identifiers do not represent the size, shape, or specific determination of the area. Refer to your original determination (CPA 026 and attached maps) for exact boundaires and determinations or contact NRCS

# PLAT MAP - FARM E



# **FARM E**







## **FARM E - PHOTOS**





# **FARM E - PHOTOS**





## **FARM E - SOIL MAP**



# **FARM E - SOIL MAP**





State: Indiana De Kalb County: Location: 25-33N-12E Township: Butler

79.97 Acres: 3/19/2014 Date:







Soils data provided by USDA and NRCS.

| View     | iewing soils data as of 2/5/2014                |           |                  |                         |                  |       |                |                  |         |          |                 |
|----------|-------------------------------------------------|-----------|------------------|-------------------------|------------------|-------|----------------|------------------|---------|----------|-----------------|
| Code     | Soil Description                                | Acre<br>s | Percent of field | Non-Irr Class<br>Legend | Non