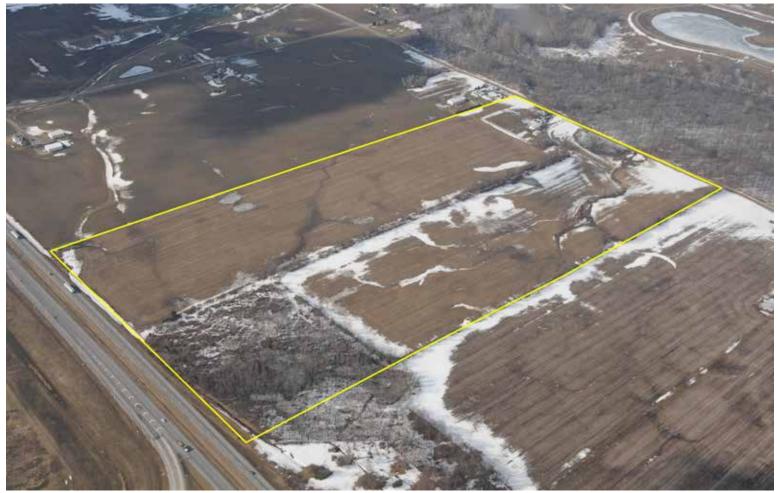

|                           |             |                          |                   |

Owners: WESTRICK LLC Other Producers: None

### **FARM D - FSA INFORMATION**



JSDA FSA maps are for FSA program administration only. This map does not represent a legal survey or reflect actual ownership; rather it depicts information provided directly from the producer and/or NAIP imagery. The producer consequential damage incurred as a result of any user's refrance on this data outside FSA consistence on this data outside FSA. grams. Wetland identifiers do not represent the size, shape, or specific determination of the area. Refer to your original determination (CPA 026 and attached maps) for exact boundaires and determinations or contact NRCS

# PLAT MAP - FARM E



# **FARM E**







## **FARM E - PHOTOS**





# **FARM E - PHOTOS**





## **FARM E - SOIL MAP**



# **FARM E - SOIL MAP**





State: Indiana De Kalb County: Location: 25-33N-12E Township: Butler

79.97 Acres: 3/19/2014 Date:







Soils data provided by USDA and NRCS.

| View     | iewing soils data as of 2/5/2014                |           |                  |                         |                  |       |                |                  |         |          |                 |
|----------|-------------------------------------------------|-----------|------------------|-------------------------|------------------|-------|----------------|------------------|---------|----------|-----------------|
| Code     | Soil Description                                | Acre<br>s | Percent of field | Non