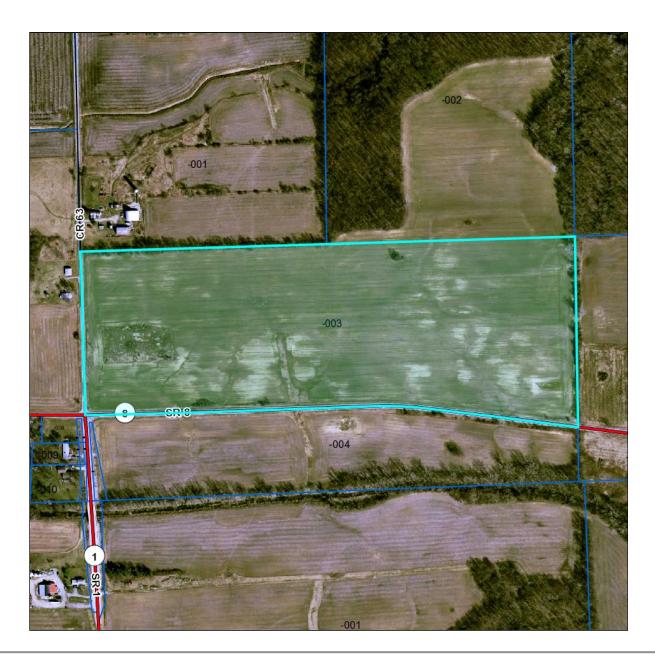

| \$0.00        | \$0.00        | \$0.00        | \$0.00        | \$0.00        |
| +   | Over 65 CB                 | \$0.00        | \$0.00        | \$0.00        | \$0.00        | \$0.00        |
|     |                            |               |               |               |               |               |
| =   | Charges                    | \$1,399.20    | \$1,262.00    | \$1,468.73    | \$662.60      | \$1,146.02    |
| =   | Surplus Transfer           | \$0.00        | \$0.00        | \$0.00        | \$0.00        | \$0.00        |
| =   | Credits                    | \$1,399.20    | \$1,262.00    | \$1,468.73    | \$315.52      | \$1,146.02    |
| =   | Total Due                  | \$0.00        | \$0.00        | \$0.00        | \$347.08      | \$0.00        |

Мар



**No data available for the following modules:** Residential Dwellings - Assessor's Office, Commercial Buildings, Improvements - Assessor's Office, Transfer History (Tax), Exemptions - Auditor's Office, Sketches - Assessor's Office. Click here for help.

Last Data Upload: 3/18/2014 8:10:35 AM



### DeKalb County, IN



Date Created: 3/18/2014

Summary -Auditor's Office

 Parcel ID
 15-07-35-400-001

 Tax Bill ID
 15-07-35-400-001

Map Reference #

Property Address State Road 8

Butler, IN, 46721

**Brief Legal Description** Nw1/4 Se1/4

(Note: Not to be used on legal documents)

Class AGRICULTURAL - VACANT LAND

Tax DistrictWilmingtonTax Rate Code15065 - AdvertisedProperty Type65 - Agricultural

Mortgage Co N/A Last Change Date N/A

Owners - Auditor's Office

105 Twin Eagles Blvd W West