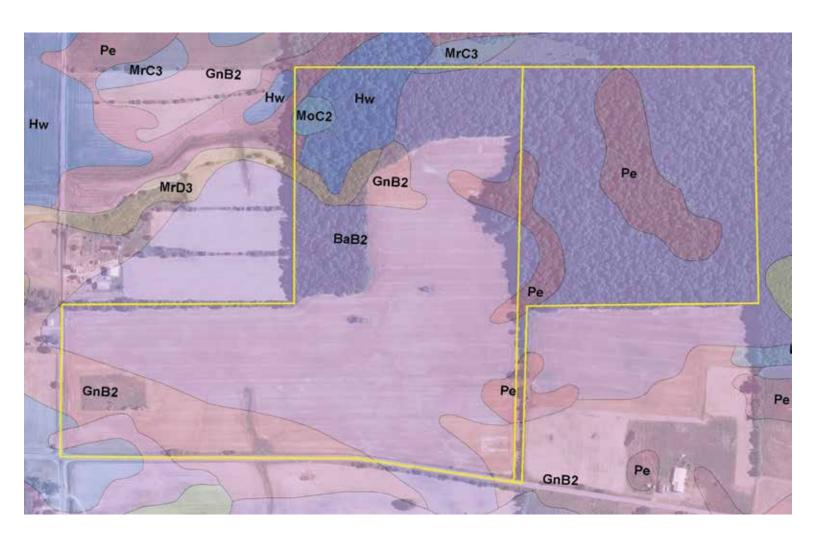

/WR

BIA Range Unit Number:

History Ν

HEL Status: HEL: conservation system is being actively applied

Cropland

Wetland Status: Tract does not contain a wetland

WL Violations: None

Farmland

39.59

DCP

CRP

CC

Yield

36

96

27

WRP/EWP 0.0

Cropland 2.1

GRP

State

33.22 Other Cropland 33.22 Effective

0.0 Double

WBP

MPL/FWP

0.0

Conservation

Conservation

DCP Cropland

Cropped

0.0

0.0

0.0

31.12

Direct

Yield

36

96

27

0.0

PTPP

**CRP Reduction** 0.0

CCC-505

0.0

0.0

0.0 0.0

0.0

Reduction

SOYBEANS

Crop

WHEAT

CORN

Total Base Acres:

1.4

Base

Acreage

8.6

8.9

Owners: WESTRICK LLC Other Producers: None

18.9

### **FARM B - FSA INFORMATION**



# PLAT MAP - FARM C



# FARM C







# **FARM C - PHOTOS**





# FARM C - PHOTOS





## **FARM C - SOIL MAP**



### **FARM C - SOIL MAP**





State: Indiana County: De Kalb Location: 35-34N-14E Township: Wilmington Acres: 136.13

Date: 3/19/2014







|          | como data provided by GGB/ tarta times.                          |       |            |               |         |      |        |            |         |          |        |  |
|----------|------------------------------------------------------------------|-------|------------|---------------|---------|------|--------|------------|---------|----------|--------|--|
|          | ng soils data as of 2/5/2014                                     |       |            |               |         |      |        |            |         |          |        |  |
|          | Symbol: IN033, Soil Area Version:                                | 17    | Г