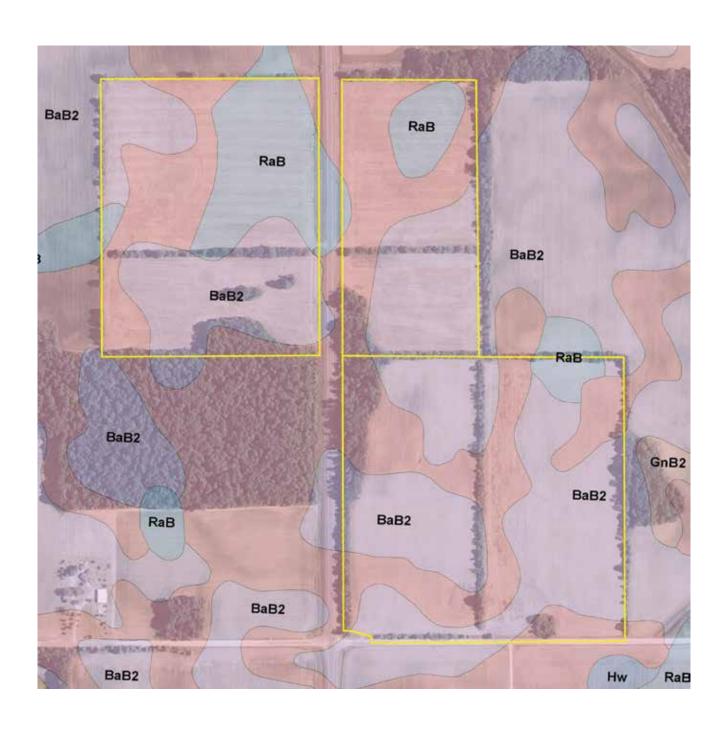

### **FARM C - SOIL MAP**

State: Indiana County: De Kalb Location: 35-34N-14E Township: Wilmington Acres: 136.13

Date: 3/19/2014

|          | como data provided by GGB/ tarta times.                          |       |            |               |         |      |        |            |         |          |        |  |
|----------|------------------------------------------------------------------|-------|------------|---------------|---------|------|--------|------------|---------|----------|--------|--|
|          | ng soils data as of 2/5/2014                                     |       |            |               |         |      |        |            |         |          |        |  |
|          | Symbol: IN033, Soil Area Version:                                | 17    | Г          |               | 1       |      |        |            |         |          |        |  |
| Code     | Soil Description                                                 | Acre  | Percent of | Non-Irr Class | Non-Irr | Corn | Corn   |            | Pasture | Soybeans | Winter |  |
|          |                                                                  | s     | field      | Legend        | Class   |      | silage | legume hay |         |          | wheat  |  |
| BaB2     | Blount silt loam, 1 to 4 percent slopes, eroded                  | 95.90 | 70.4%      |               | lle     | 135  | 19     | 4.5        | 8.9     | 44       | 61     |  |
| GnB2     | Glynwood loam, 3 to 6 percent slopes, eroded                     | 14.88 | 10.9%      |               | IIIe    | 125  | 18     | 4.1        | 8.3     | 44       | 56     |  |
| Pe       | Pewamo silty clay                                                | 14.24 | 10.5%      |               | llw     | 155  | 22     | 5.1        | 10.2    | 42       | 62     |  |
| Hw       | Houghton muck, drained                                           | 5.94  | 4.4%       |               | IIIw    | 151  |        | 4.9        | 9.9     | 41       | 60     |  |
| Re       | Rensselaer loam                                                  | 1.61  | 1.2%       |               | llw     | 175  | 24     | 5.8        | 11.6    | 49       | 70     |  |
| MrD3     | Morley silty clay loam, 12 to 18 percent slopes, severely eroded | 1.46  | 1.1%       |               | Vle     | 90   |        | 3          | 5.9     | 32       | 41     |  |
| RaB      | Rawson sandy loam, 2 to 6 percent slopes                         | 1.00  | 0.7%       |               | lle     | 140  | 20     | 4.6        | 9.2     | 49       | 63     |  |
| MoC<br>2 | Morley silt loam, 6 to 12 percent slopes, eroded                 | 0.92  | 0.7%       |               | IIIe    | 115  | 17     | 3.8        | 7.6     | 40       | 52     |  |
| MrC3     | Morley silty clay loam, 6 to 12 percent slopes, severely eroded  | 0.18  | 0.1%       |               | IVe     | 105  | 16     | 3.5        | 6.9     | 37       | 47     |  |
|          | Weighted Average 136.5 18.2 4.5 9 43.6 60.3                      |       |            |               |         |      |        |            |         |          |        |  |

Area Symbol: IN033, Soil Area Version: 17