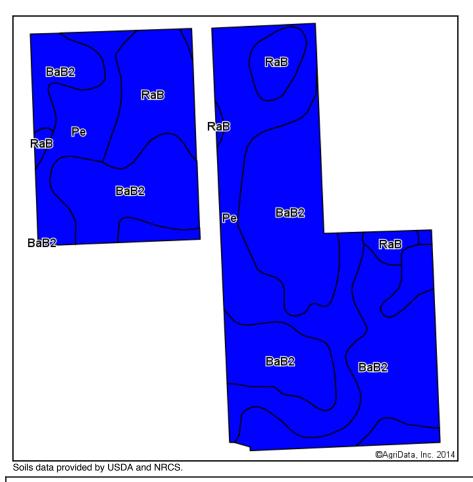

## FARM A - SOIL MAP

## **FARM A - SOIL MAP**

Indiana State: De Kalb County: 15-34N-14E Location: Township: Wilmington

90.76 Acres: Date: 3/19/2014

| V | iewi | ng | soi | ls | data | as | of | 2/5 | 5/20 | 14 |   |
|---|------|----|-----|----|------|----|----|-----|------|----|---|
|   |      |    |     |    |      |    |    |     |      |    | _ |

| AICA     | lewing soils data as of 2/3/2014                |           |                  |                         |                  |      |                |                  |         |          |              |
|----------|-------------------------------------------------|-----------|------------------|-------------------------|------------------|------|----------------|------------------|---------|----------|--------------|
| Code     | Soil Description                                | Acre<br>s | Percent of field | Non-Irr Class<br>Legend | Non-Irr<br>Class | Corn | Corn<br>silage | Grass legume hay | Pasture | Soybeans | Winter wheat |
| BaB<br>2 | Blount silt loam, 1 to 4 percent slopes, eroded | 45.86     | 50.5%            |                         | lle              | 135  | 19             | 4.5              | 8.9     | 44       | 61           |
| Pe       | Pewamo silty clay                               | 32.39     | 35.7%            |                         | llw              | 155  | 22             | 5.1              | 10.2    | 42       | 62           |
| RaB      | Rawson sandy loam, 2 to 6 percent slopes        | 12.51     | 13.8%            |                         | lle              | 140  | 20             | 4.6              | 9.2     | 49       | 63           |
|          |                                                 | 20.2      | 4.7              | 9.4                     | 44               | 61.6 |                |                  |         |          |              |

Field borders provided by Farm Service Agency as of 5/21/2008. Aerial photography provided by Aerial Photography Field Office.