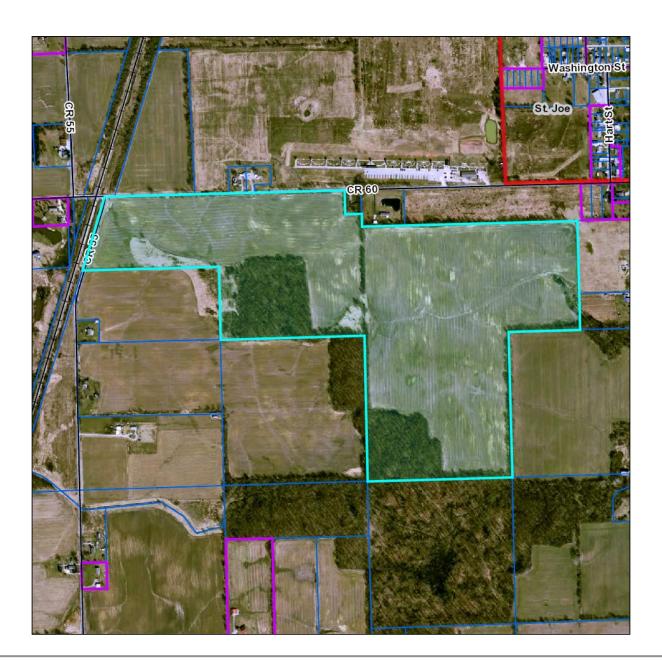

0        | \$0.00        | \$0.00        | \$0.00        |
| + | Circuit Breaker  | \$0.00        | \$0.00        | \$0.00        | \$0.00        | \$0.00        |
| + | Over 65 CB       | \$0.00        | \$0.00        | \$0.00        | \$0.00        | \$0.00        |
|   |                  |               |               |               |               |               |
| = | Charges          | \$3,265.84    | \$2,870.10    | \$3,303.04    | \$1,459.60    | \$1,367.48    |
| = | Surplus Transfer | \$0.00        | \$0.00        | \$0.00        | \$0.00        | \$0.00        |
| = | Credits          | \$3,265.84    | \$2,870.10    | \$3,303.04    | \$695.05      | \$1,367.48    |
| = | Total Due        | \$0.00        | \$0.00        | \$0.00        | \$764.55      | \$0.00        |

Мар



**No data available for the following modules:** Residential Dwellings - Assessor's Office, Commercial Buildings, Improvements - Assessor's Office, Transfer History (Tax), Exemptions - Auditor's Office, Sketches - Assessor's Office. Click here for help.

Last Data Upload: 3/18/2014 8:10:35 AM



### **FARM D - FSA INFORMATION**

FARM: 6901

Indiana

U.S. Department of Agriculture

Prepared: 3/26/14 9:13 AM

DeKalb

Farm Service Agency

Crop Year: 2014

Report ID: FSA-156EZ

Abbreviated 156 Farm Record

Page: 1 of 2

DISCLAIMER: This is data extracted from the web farm database. Because of potential messaging failures in MIDAS, this data is not guaranteed to be an accurate and complete representation of data contained in the MIDAS system, which is the system of record for Farm Records.

O