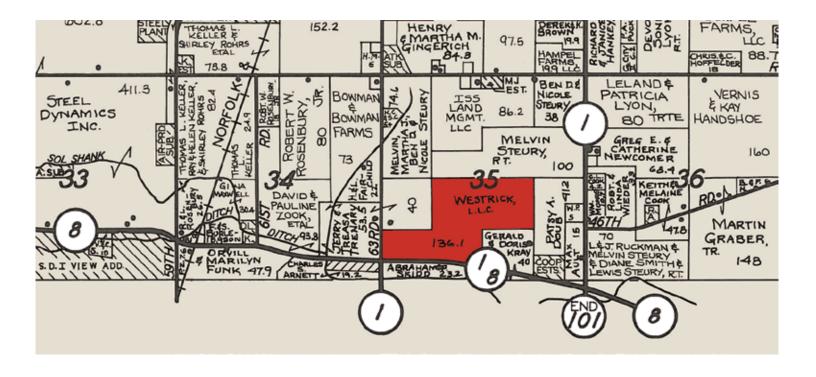

Farm Records.

Tract Number: 34251

Description: WILMINGTON SEC 27 CR63 S OF CR42 E SIDE

FAV/WR

BIA Range Unit Number:

History Ν

HEL Status: HEL: conservation system is being actively applied

Cropland

Wetland Status: Tract does not contain a wetland

WL Violations: None

Farmland

39.59

DCP

CRP

CC

Yield

36

96

27

WRP/EWP 0.0

Cropland 2.1

GRP

State

33.22 Other Cropland 33.22 Effective

0.0 Double

WBP

MPL/FWP

0.0

Conservation

Conservation

DCP Cropland

Cropped

0.0

0.0

0.0

31.12

Direct

Yield

36

96

27

0.0

PTPP

**CRP Reduction** 0.0

CCC-505

0.0

0.0

0.0 0.0

0.0

Reduction

SOYBEANS

Crop

WHEAT

CORN

Total Base Acres:

1.4

Base

Acreage

8.6

8.9

Owners: WESTRICK LLC Other Producers: None

18.9

### **FARM B - FSA INFORMATION**



# PLAT MAP - FARM C



# FARM C







# **FARM C - PHOTOS**





# FARM C - PHOTOS





## **FARM C - SOIL MAP**



### **FARM C - SOIL MAP**





State: Indiana County: De Kalb Location: 35-34N-14E Township: Wilmington Acres: 136.13

Date: 3/19/2014







|          | como data provided by GGB/ tarta times.                          |       |            |               |         |      |        |            |         |          |        |  |
|----------|------------------------------------------------------------------|-------|------------|---------------|---------|------|--------|------------|---------|----------|--------|--|
|          | ng soils data as of 2/5/2014                                     |       |            |               |         |      |        |            |         |          |