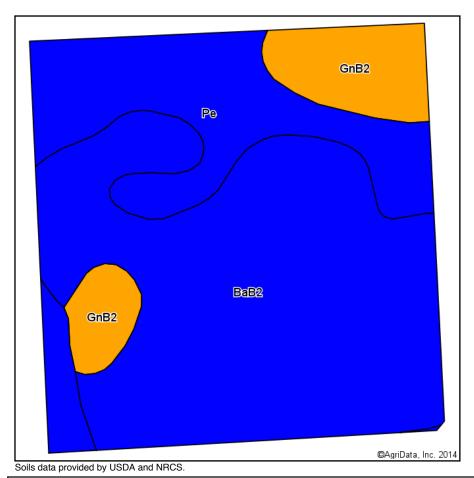

## **FARM B - SOIL MAP**

State: Indiana
County: De Kalb
Location: 26-34N-14E
Township: Wilmington

Acres: 40.34
Date: 3/19/2014

60.7

| View     | Viewing soils data as of 2/5/2014               |           |                  |                         |                  |      |                |                  |         |    |                 |  |  |
|----------|-------------------------------------------------|-----------|------------------|-------------------------|------------------|------|----------------|------------------|---------|----|-----------------|--|--|
| Code     | Soil Description                                | Acre<br>s | Percent of field | Non-Irr Class<br>Legend | Non-Irr<br>Class | Corn | Corn<br>silage | Grass legume hay | Pasture | ,  | Winter<br>wheat |  |  |
| BaB2     | Blount silt loam, 1 to 4 percent slopes, eroded | 24.90     | 61.7%            |                         | lle              | 135  | 19             | 4.5              | 8.9     | 44 | 61              |  |  |
| Pe       | Pewamo silty clay                               | 10.68     | 26.5%            |                         | llw              | 155  | 22             | 5.1              | 10.2    | 42 | 62              |  |  |
| GnB<br>2 | Glynwood loam, 3 to 6 percent slopes, eroded    | 4.76      | 11.8%            |                         | IIIe             | 125  | 18             | 4.1              | 8.3     | 44 | 56              |  |  |