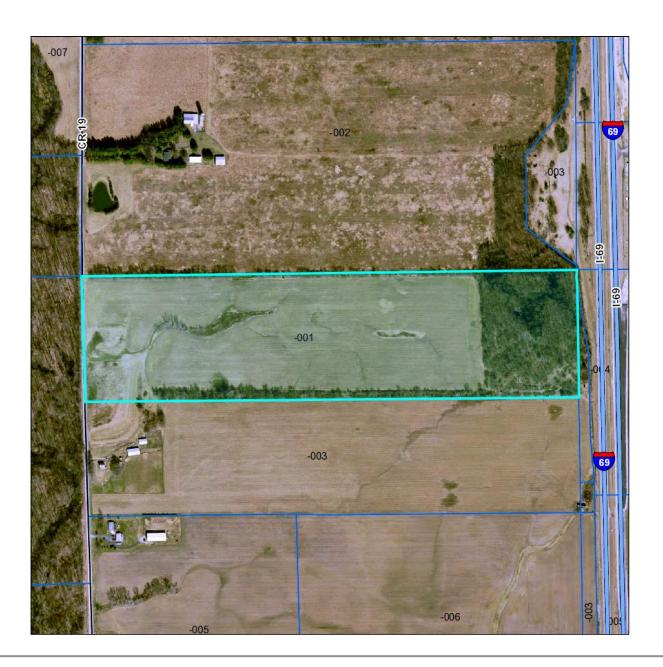

|
| _ Ch          | race                 |                      | 4770 42              | #676 OA            | #062 FF            | 4E76 46              | #760 00                               |
| = Char        | irges<br>plus Transf | for                  | \$770.12<br>\$0.00   | \$676.80<br>\$0.00 | \$863.55           | \$576.16             | \$769.00<br>\$0.00                    |
|               | •                    | CI                   | \$0.00<br>\$770.12   | \$0.00<br>\$676.80 | \$0.00<br>\$863.55 | \$0.00<br>\$274.36   | \$0.00<br>\$769.00                    |
| = Cred        | al Due               |                      | \$770.12<br>\$0.00   | \$676.80<br>\$0.00 | \$0.00             | \$274.36<br>\$301.80 | \$769.00<br>\$0.00                    |

Мар



**No data available for the following modules:** Residential Dwellings - Assessor's Office, Commercial Buildings, Improvements - Assessor's Office, Transfer History (Tax), Exemptions - Auditor's Office, Sketches - Assessor's Office. Click here for help.

Last Data Upload: 3/18/2014 8:10:35 AM



## DeKalb County, IN



Date Created: 3/18/2014

Summary -Auditor's Office

 Parcel ID
 01-09-25-100-003

 Tax Bill ID
 01-09-25-100-003

Map Reference #

**Property Address** 6575 County Road 19

Auburn, IN, 46706

**Brief Legal Description** S1/2 N1/2 Nw1/4

(Note: Not to be used on legal documents)

Class AGRICULTURAL - CASH GRAIN/GENERAL FARM

Tax District Butler

Tax Rate Code1065 - AdvertisedProperty Type65 - Agricultural

Mortgage Co N/A Last Change Date N/A

Owners - Auditor's Office

105