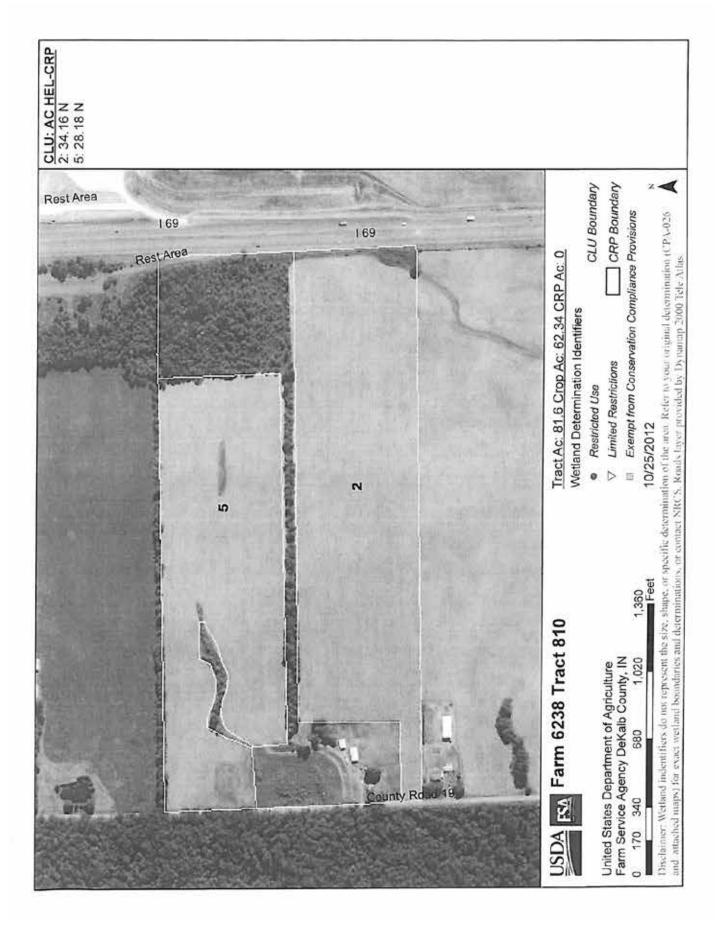

Tract Number: 3162

Description: WILMINGTON SEC 15 CR34 W OF CR63 N SIDE

FAV/WR History

**BIA Range Unit Number:** 

HEL Status: NHEL: no agricultural commodity planted on undetermined fields

Wetland Status: Tract does not contain a wetland

WL Violations: None

| Farmland              | Cropland              | DCP<br>Cropland         | Г           | WBP                      | WRP/EWP           | CRP<br>Cropland | GRP |
|-----------------------|-----------------------|-------------------------|-------------|--------------------------|-------------------|-----------------|-----|
| 93.05                 | 81.52                 | 81.52                   |             | 0.0                      | 0.0               | 0.0             | 0.0 |
| State<br>Conservation | Other<br>Conservation | Effective<br>DCP Cropla |             | Double<br>Cropped        | MPL/FWP           |                 |     |
| 0.0                   | 0.0                   | 81.52                   |             | 0.0                      | 0.0               |                 |     |
|                       |                       |                         |             |                          |                   |                 |     |
| Crop                  | Base<br>Acreage       | Direct<br>Yield         | CC<br>Yield | CCC-505<br>CRP Reduction | PTPP<br>Reduction |                 |     |
| WHEAT                 | 23.3                  | 45                      | 45          | 0.0                      | 0.0               |                 |     |
| OATS                  | 7.4                   | 54                      | 54          | 0.0                      | 0.0               |                 |     |
| CORN                  | 27.7                  | 101                     | 101         | 0.0                      | 0.0               |                 |     |

Total Base Acres:

58.4

Owners: WESTRICK LLC Other Producers: None