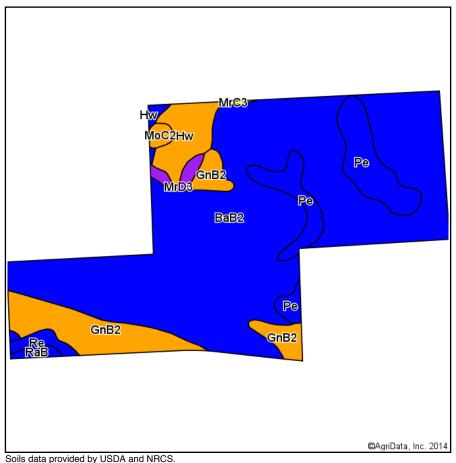

## **FARM A - SOIL MAP**

Indiana State: De Kalb County: 15-34N-14E Location: Township: Wilmington

90.76 Acres: Date: 3/19/2014

| V | iewi | ng | soi | ls | data | as | of | 2/5 | 5/20 | 14 |   |
|---|------|----|-----|----|------|----|----|-----|------|----|---|
|   |      |    |     |    |      |    |    |     |      |    | _ |

| AICA     | lewing soils data as of 2/3/2014                |           |                  |                         |                  |      |                |                  |         |          |              |
|----------|-------------------------------------------------|-----------|------------------|-------------------------|------------------|------|----------------|------------------|---------|----------|--------------|
| Code     | Soil Description                                | Acre<br>s | Percent of field | Non-Irr Class<br>Legend | Non-Irr<br>Class | Corn | Corn<br>silage | Grass legume hay | Pasture | Soybeans | Winter wheat |
| BaB<br>2 | Blount silt loam, 1 to 4 percent slopes, eroded | 45.86     | 50.5%            |                         | lle              | 135  | 19             | 4.5              | 8.9     | 44       | 61           |
| Pe       | Pewamo silty clay                               | 32.39     | 35.7%            |                         | llw              | 155  | 22             | 5.1              | 10.2    | 42       | 62           |
| RaB      | Rawson sandy loam, 2 to 6 percent slopes        | 12.51     | 13.8%            |                         | lle              | 140  | 20             | 4.6              | 9.2     | 49       | 63           |
|          |                                                 | 20.2      | 4.7              | 9.4                     | 44               | 61.6 |                |                  |         |          |              |