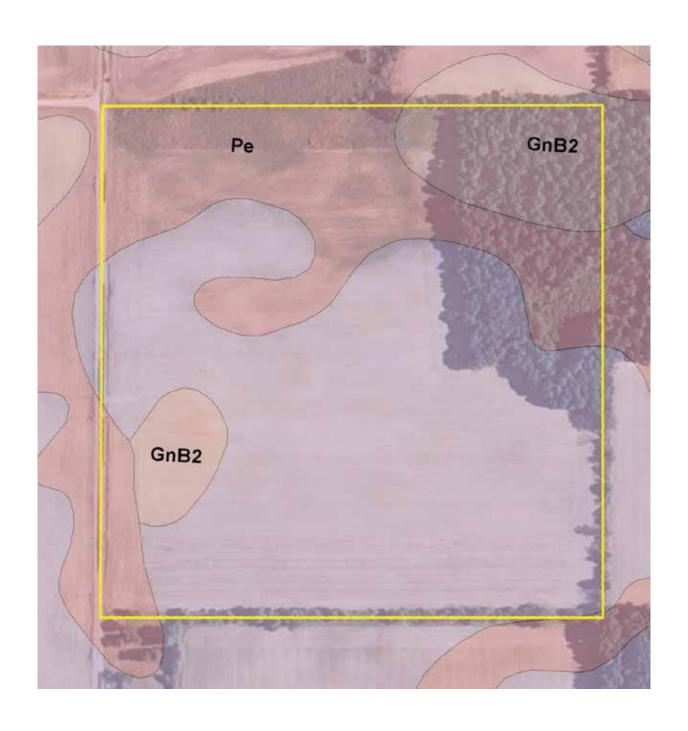

## **FARM B - SOIL MAP**

State: Indiana
County: De Kalb
Location: 26-34N-14E
Township: Wilmington

Acres: 40.34
Date: 3/19/2014

60.7

| View     | Viewing soils data as of 2/5/2014               |           |                  |                         |                  |      |                |                  |         |    |                 |  |  |
|----------|-------------------------------------------------|-----------|------------------|-------------------------|------------------|------|----------------|------------------|---------|----|-----------------|--|--|
| Code     | Soil Description                                | Acre<br>s | Percent of field | Non-Irr Class<br>Legend | Non-Irr<br>Class | Corn | Corn<br>silage | Grass legume hay | Pasture | ,  | Winter<br>wheat |  |  |
| BaB2     | Blount silt loam, 1 to 4 percent slopes, eroded | 24.90     | 61.7%            |                         | lle              | 135  | 19             | 4.5              | 8.9     | 44 | 61              |  |  |
| Pe       | Pewamo silty clay                               | 10.68     | 26.5%            |                         | llw              | 155  | 22             | 5.1              | 10.2    | 42 | 62              |  |  |
| GnB<br>2 | Glynwood loam, 3 to 6 percent slopes, eroded    | 4.76      | 11.8%            |                         | IIIe             | 125  | 18             | 4.1              | 8.3     | 44 | 56              |  |  |