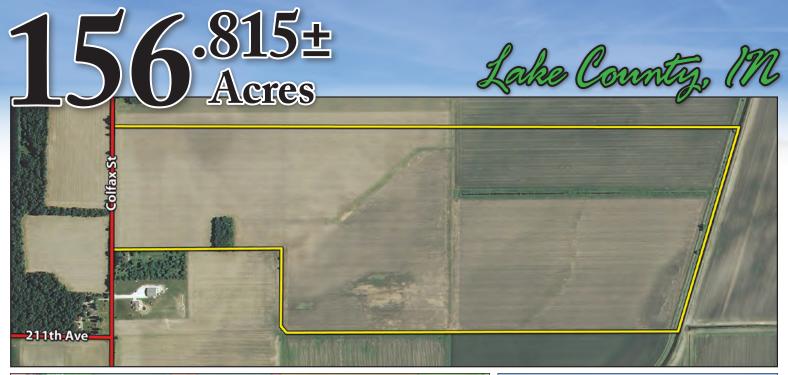

From U.S. 41 at the south junction with S.R. 2 (Belshaw Road): travel south about 3/8 mile on U.S. 41 to W. 205th Ave. (Area Garage & Towing is on west side of U.S. 41). Go East on W. 205th Avenue 2 miles to Cline Ave. (St.), then south on Cline about 1/8 mile to W. 205th Ave. Head east on W. 205th Ave. for 1 mile to Colfax Street and then go south on Colfax St. for ½ mile to the property on the east side of the road.

## Please contact listing agent before going on property

Type of Farm: Grain
Total Acres: 156.815±
TILLABLE ACRES: 147± Est.

**Woods:** 0.9± Est.

Roads, Ditches, Lanes: 8.8± Est.

**Section:** 12, T32N, R9W