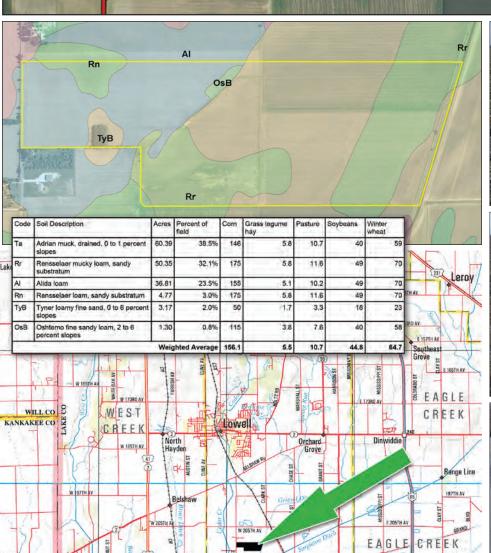

## Please contact listing agent before going on property

Type of Farm: Grain
Total Acres: 156.815±
TILLABLE ACRES: 147± Est.

**Woods:** 0.9± Est.

Roads, Ditches, Lanes: 8.8± Est.

**Section:** 12, T32N, R9W

Twp: Cedar Creek
County: Lake

STATE: IN

PRICE PER ACRE: \$7,500 OWNER: Dahl Family, LLC Possession Date: At closing subject to tenant rights

which expire upon harvest of the 2014 crop.

**Taxes 2013 PAY 2014:** Approx. \$28.50 per acre Est.

(Tax Parcel needs split)

Clean Water Act Fee of \$35.40 per Tax Parcel **ZONING:** A-1 (Agriculture); C-3 (Flood Plain) east

side

**Topography:** Mostly level with a small sloping area

near the center of the farm.