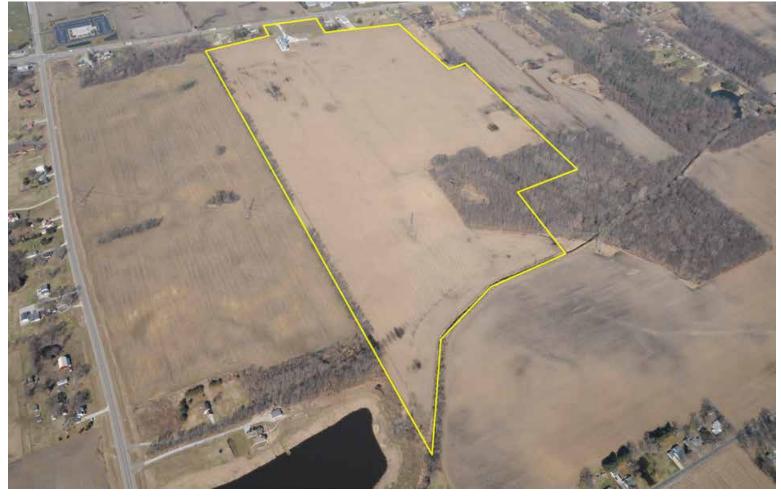

|  |  |  |
| PaaAU    | Palms muck, undrained, 0 to 1 percent slopes             | 1.18  | 0.8%             |                            | IIIw             |      |                        |         |          |                 | 0           |  |  |  |
|          |                                                          | 144.1 | 4.7              | 9.4                        | 47.2             | 65.6 | 144.7                  |         |          |                 |             |  |  |  |

Field borders provided by Farm Service Agency as of 5/21/2008. Aerial photography provided by Aerial Photography Field Office.

#### **TRACT 2 FSA MAP**







9-35N-2E St Joseph County Indiana map center: 41° 29' 50.09, 86° 18' 4.52

scale: 9282



4/28/201





#### **TRACTS 3 & 4 AERIAL MAP**





#### **TRACTS 3 SOILS MAP**

#### 

Soils data provided by USDA and NRCS

State: Indiana
County: St Joseph
Location: 26-36N-2E
Township: Union
Acres: 124.25
Date: 6/5/2014

SCHRADER
Real Estate and Auction Company, Inc.





| Alca Cyl         | mbol: IN141, Soil Area Version: 17                            |       | 1                | 1                          |                  |      |                        |         | ı        |                 |                |
|------------------|---------------------------------------------------------------|-------|------------------|----------------------------|------------------|------|------------------------|---------|----------|-----------------|----------------|
| Code             | Soil Description