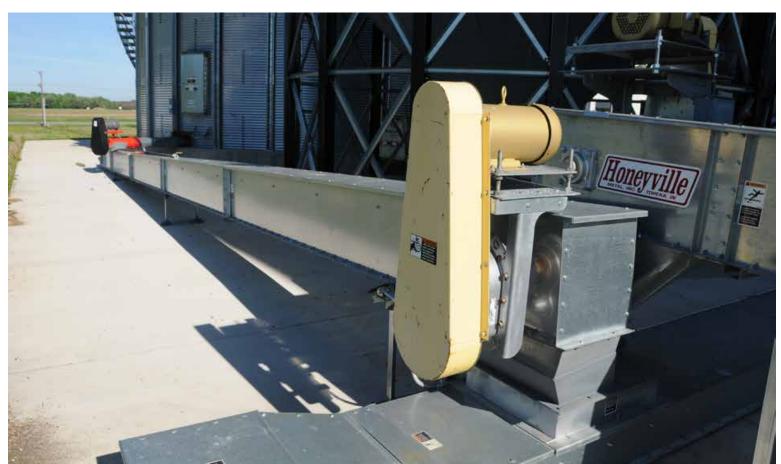

| I                | 138  | 5                      | 9       | 48       | 69              | 138            |
| Weighted Average |                                                               |       |                  |                            |                  |      | 4.4                    | 8.9     | 44.5     | 62.7            | 135.5          |

©AgriData, Inc. 2014

\*eftog corn: Obtained from the NRCS efotg (http://efotg.sc.egov.usda.gov)

Field borders provided by Farm Service Agency as of 5/21/2008. Aerial photography provided by Aerial Photography Field Office.

Soils Vei

#### **TRACT 3 FSA MAP**

#### **Aerial Map**







26-36N-2E St Joseph County Indiana map center: 41° 32' 29.63, 86° 15' 46.38

scale: 7510



6/5/2014

#### **TRACT 3 & 4 PHOTOS**

















#### **TRACTS 5-8 AERIAL**



#### **TRACT 5 SOILS MAP**

## Soil Map





State: Indiana County: St Joseph 28-36N-2E Location: Township: Union Acres: 28.79

6/5/2014 Date:



165

113.9

5

7.5

4.1



49

38.8

66

54

166

113.9

| , oa o j | inbol: iitti ii, coli ii ca voicion: ii                       |       |                  |                            |                  |      |                        |         |          |                 |                |
|----------|---------------------------------------------------------------|-------|------------------|----------------------------|------------------|------|------------------------|---------|----------|-----------------|----------------|
| Code     | Soil Description                                              | Acre