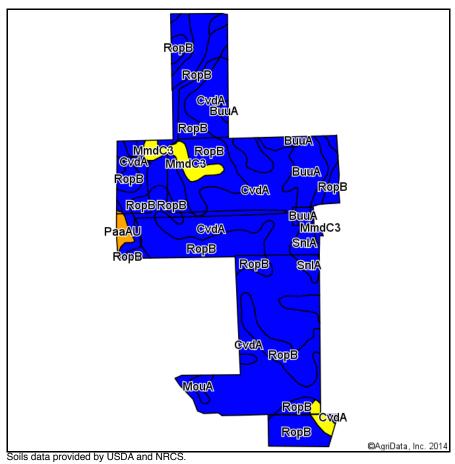

#### **TRACT 1 SOILS MAP**

#### Soil Map

State: Indiana
County: St Joseph
Location: 3-99-99
Township: Union
Acres: 111.31
Date: 4/28/2014

| Oono a | ata provided by GGBA and Nik                                  | 00.   |                  |                            |                      |         |      |                   |                        |          |                       |                 |       |  |
|--------|---------------------------------------------------------------|-------|------------------|----------------------------|----------------------|---------|------|-------------------|------------------------|----------|-----------------------|-----------------|-------|--|
| Area S | rea Symbol: IN141, Soil Area Version: 17                      |       |                  |                            |                      |         |      |                   |                        |          |                       |                 |       |  |
| Code   | Soil Description                                              | Acres | Percent of field | Non-Irr<br>Class<br>Legend | Non-<br>Irr<br>Class | Pasture | Corn | Corn<br>Irrigated | Grass<br>legume<br>hay | Soybeans | Soybeans<br>Irrigated | Winter<br>wheat |       |  |
| CvdA   | Crosier loam, 0 to 1 percent slopes                           | 54.42 | 48.9%            |                            | llw                  | 10      | 154  |                   | 5                      | 50       |                       | 69              | 155   |  |
| BuuA   | Brookston loam, 0 to 1 percent slopes                         | 41.19 | 37.0%            |                            | llw                  | 12      | 172  |                   | 6                      | 49       |                       | 70              | 173   |  |
| RopB   | Riddles-Oshtemo fine<br>sandy loams, 1 to 5<br>percent slopes | 9.70  | 8.7%             |                            | lls                  | 8       | 125  |                   | 4                      | 44       |                       | 62              | 125   |  |
| CwkB   | Crumstown fine sandy loam, 1 to 5 percent slopes              | 3.34  | 3.0%             |                            | IIIe                 | 7       | 111  | 12                | 4                      | 39       | 4                     | 55              | 111   |  |
| HkkB   | Hillsdale sandy loam, 1 to 5 percent slopes                   | 2.66  | 2.4%             |                            | lls                  | 8       | 114  |                   | 4                      | 40       |                       | 57              | 114   |  |
|        | Weighted Average                                              |       |                  |                            |                      |         |      | 0.4               | 5.2                    | 48.5     | 0.1                   | 68.1            | 156.7 |  |