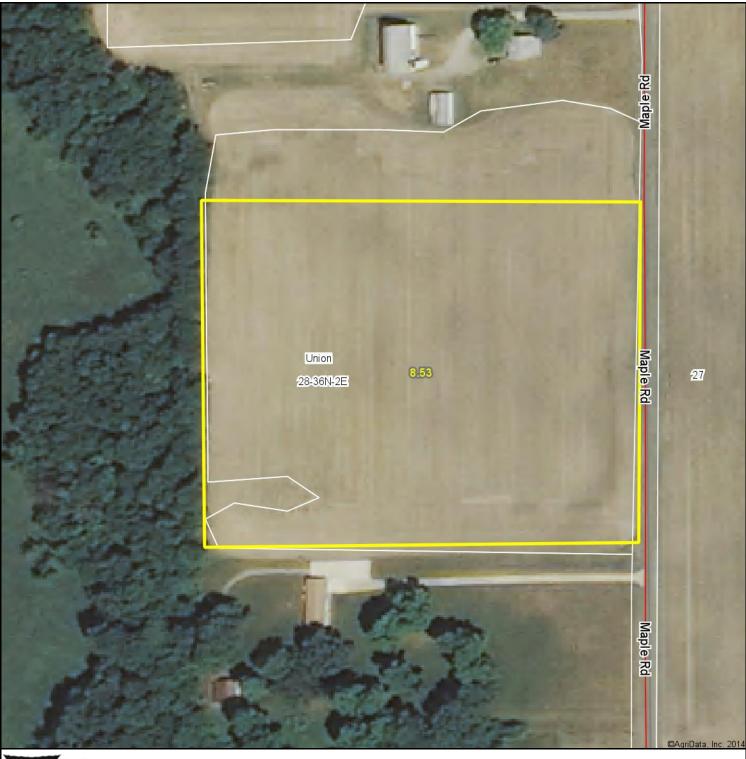

#### **TRACT 8 SOILS MAP**

State: Indiana County: St Joseph 28-36N-2E Location: Township: Union Acres: 8.53

Date: 6/5/2014

| Area Sy | rea Symbol: IN141, Soil Area Version: 17                      |       |                  |                            |                  |      |                        |         |    |                 |     |  |  |
|---------|---------------------------------------------------------------|-------|------------------|----------------------------|------------------|------|------------------------|---------|----|-----------------|-----|--|--|
| Code    | Soil Description                                              | Acres | Percent of field | Non-Irr<br>Class<br>Legend | Non-Irr<br>Class | Corn | Grass<br>legume<br>hay | Pasture |    | Winter<br>wheat |     |  |  |
| HkkB    | Hillsdale sandy loam, 1 to 5 percent slopes                   | 8.15  | 95.5%            |                            | lls              | 114  | 4                      | 8       | 40 | 57              | 114 |  |  |
| HknC2   | Hillsdale-Oshtemo sandy loams, 5 to 10 percent slopes, eroded | 0.38  | 4.5%             |                            | Ille             | 102  | 4                      | 7       | 36 | 51              | 102 |  |  |
|         |                                                               | 113.5 | 4                | 8                          | 39.8             | 56.7 | 113.5                  |         |    |                 |     |  |  |