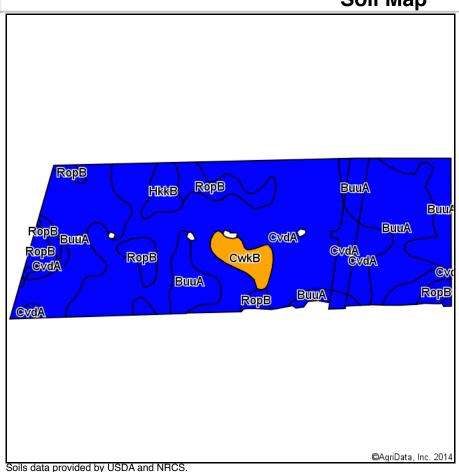

#### **TRACTS 3 SOILS MAP**

#### 

Soils data provided by USDA and NRCS

State: Indiana
County: St Joseph
Location: 26-36N-2E
Township: Union
Acres: 124.25
Date: 6/5/2014

SCHRADER
Real Estate and Auction Company, Inc.

| Alca Cyl         | mbol: IN141, Soil Area Version: 17                            |       | 1                | 1                          |                  |      |                        |         | ı        |                 |                |
|------------------|---------------------------------------------------------------|-------|------------------|----------------------------|------------------|------|------------------------|---------|----------|-----------------|----------------|
| Code             | Soil Description                                              | Acres | Percent of field | Non-Irr<br>Class<br>Legend | Non-Irr<br>Class | Corn | Grass<br>legume<br>hay | Pasture | Soybeans | Winter<br>wheat | *eftog<br>corn |
| RopB             | Riddles-Oshtemo fine sandy loams, 1 to 5 percent slopes       | 43.34 | 34.9%            |                            | lls              | 125  | 4                      | 8       | 44       | 62              | 125            |
| RopA             | Riddles-Oshtemo fine sandy loams, 0 to 1 percent slopes       | 23.79 | 19.1%            |                            | lls              | 125  | 4                      | 8       | 44       | 62              | 125            |
| MouA             | Milford silty clay loam, 0 to 1 percent slopes                | 19.09 | 15.4%            |                            | llw              | 161  | 5                      | 11      | 44       | 64              | 161            |
| CvdA             | Crosier loam, 0 to 1 percent slopes                           | 10.02 | 8.1%             |                            | llw              | 154  | 5                      | 10      | 50       | 69              | 155            |
| HkkB             | Hillsdale sandy loam, 1 to 5 percent slopes                   | 9.91  | 8.0%             |                            | lls              | 114  | 4                      | 8       | 40       | 57              | 114            |
| ReyA             | Rensselaer loam, 0 to 1 percent slopes                        | 6.63  | 5.3%             |                            | llw              | 172  | 6                      | 12      | 48       | 69              | 172            |
| MmdC3            | Miami clay loam, 5 to 10 percent slopes, severely eroded      | 4.88  | 3.9%             |                            | IVe              | 124  | 4                      | 8       | 44       | 56              | 124            |
| SnIA             | Southwest silt loam, 0 to 1 percent slopes                    | 3.44  | 2.8%             |                            | llw              | 165  | 5                      | 11      | 49       | 66              | 166            |
| HknC2            | Hillsdale-Oshtemo sandy loams, 5 to 10 percent slopes, eroded | 1.31  | 1.1%             |                            | Ille             | 102  | 4                      | 7       | 36       | 51              | 102            |
| RoqB             | Riddles-Metea complex, 1 to 5 percent slopes                  | 1.06  | 0.9%             |                            | Ille             | 128  | 5                      | 8       | 45       | 64              | 128            |
| MfaA             | Martinsville loam, 0 to 1 percent slopes                      | 0.78  | 0.6%             |                            | I                | 138  | 5                      | 9       | 48       | 69              | 138            |
| Weighted Average |                                                               |       |                  |                            |                  |      | 4.4                    | 8.9     | 44.5     | 62.7            | 135.5          |

©AgriData, Inc. 2014

\*eftog corn: Obtained from the NRCS efotg (http://efotg.sc.egov.usda.gov)

Field borders provided by Farm Service Agency as of 5/21/2008. Aerial photography provided by Aerial Photography Field Office.