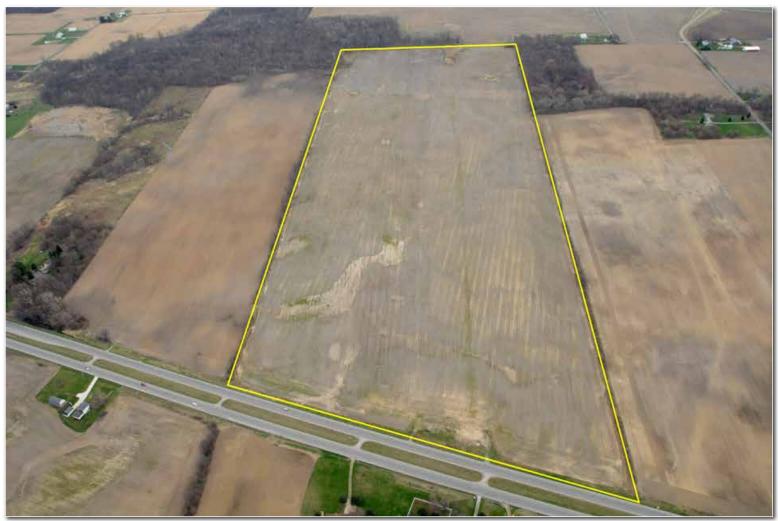

OOKLET

SCHRADER 800.451.27 C. Real Estate & Auction Co., Inc. SchraderAuction.com

**WEDNESDAY, JULY 23 • 1PM** 

Held at the Hoosier Tire Corporate Headquarters - Lakeville, IN

#### **DISCLAIMER**

All information contained is believed to be accurate and from accurate resources. However, buyers are encouraged to do thier own due diligence. Schrader Auction Company assumes no liability for the information provided.



SCHRADER REAL ESTATE & AUCTION CO., INC. 950 N. Liberty Dr., Columbia City, IN 46725 260-244-7606 or 800-451-2709 SchraderAuction.com

#### **BOOKLET INDEX**

- LOCATION MAPS
- AERIAL TRACT MAPS
- SOIL MAPS AND INDEXES
- FSA INFORMATION
- TAX PARCELS, ASSESSMENTS & TAXES
- SURVEYS
- GRAIN SYSTEM TRACT 4
- TITLE INSURANCE
- REGISTRATION FORMS







## TRACT 1 AERIAL MAP





#### **TRACT 1 SOILS MAP**

#### Soil Map





State: Indiana
County: St Joseph
Location: 3-99-99
Township: Union
Acres: 111.31
Date: 4/28/2014







| Oono a | ata provided by GGBA and Nik                                  | 00.   |                  |                            |                      |         |      |                   |                        |          |                       |                 |       |  |
|--------|---------------------------------------------------------------|-------|------------------|----------------------------|----------------------|---------|------|-------------------|------------------------|----------|-----------------------|-----------------|-------|--|
| Area S | rea Symbol: IN141, Soil Area Version: 17                      |       |