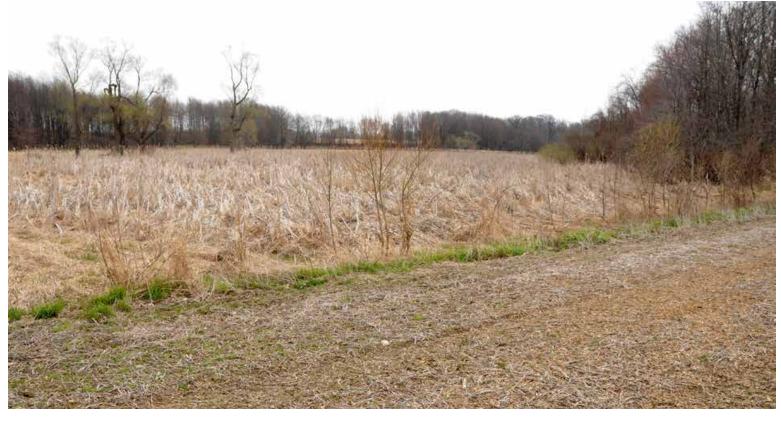

llw              | 152  | 5                      | 10      | 44       | 61              | 152   |  |  |
| RopB      | Riddles-Oshtemo fine sandy loams,<br>1 to 5 percent slopes     | 0.41  | 1.0%             |                            | lls              | 125  | 4                      | 8       | 44       | 62              | 125   |  |  |
|           | Weighted Average                                               |       |                  |                            |                  |      |                        | 8.5     | 38.9     | 56.7            | 131.3 |  |  |

<sup>\*</sup>eftog corn: Obtained from the NRCS efotg (http://efotg.sc.egov.usda.gov)

Field borders provided by Farm Service Agency as of 5/21/2008. Aerial photography provided by Aerial Photography Field Office.









#### **TRACT 8 FSA MAP**







28-36N-2E St Joseph County Indiana map center: 41° 32′ 36.3, 86° 17′ 37.44

scale: 1931



6/5/2014

#### **TRACT 8 SOILS MAP**





State: Indiana County: St Joseph 28-36N-2E Location: Township: Union Acres: 8.53

Date: 6/5/2014







| Area Sy | rea Symbol: IN141, Soil Area Version: 17                      |       |                  |                            |                  |      |                        |         |    |                 |     |  |  |
|---------|---------------------------------------------------------------|-------|------------------|----------------------------|------------------|------|------------------------|---------|----|-----------------|-----|--|--|
| Code    | Soil Description