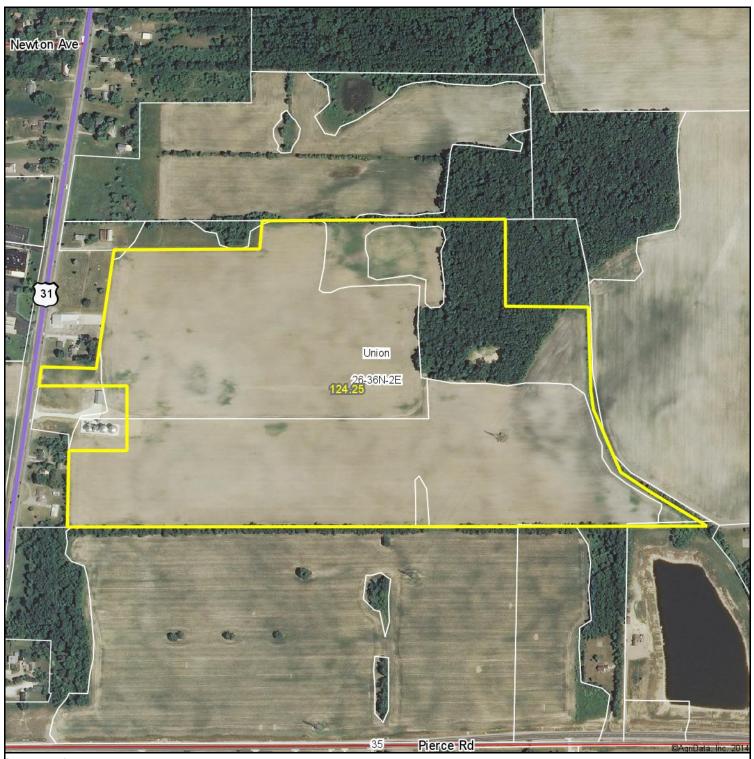

#### **TRACTS 3 & 4 AERIAL MAP**

#### 

Soils data provided by USDA and NRCS

State: Indiana
County: St Joseph
Location: 26-36N-2E
Township: Union
Acres: 124.25
Date: 6/5/2014

SCHRADER
Real Estate and Auction Company, Inc.

| Alca Cyl         | mbol: IN141, Soil Area Version: 17                            |       | 1                | 1                          |                  |      |                        |         | ı        |                 |                |
|------------------|---------------------------------------------------------------|-------|------------------|----------------------------|------------------|------|------------------------|---------|----------|-----------------|----------------|
| Code             | Soil Description                                              | Acres | Percent of field | Non-Irr<br>Class<br>Legend | Non-Irr<br>Class | Corn | Grass<br>legume<br>hay | Pasture | Soybeans | Winter<br>wheat | *eftog<br>corn |
| RopB             | Riddles-Oshtemo fine sandy loams, 1 to 5 percent slopes       | 43.34 | 34.9%            |                            | lls              | 125  | 4                      | 8       | 44       | 62              | 125            |
| RopA             | Riddles-Oshtemo fine sandy loams, 0 to 1 percent slopes       | 23.79 | 19.1%            |                            | lls              | 125  | 4                      | 8       | 44       | 62              | 125            |
| MouA             | Milford silty clay loam, 0 to 1 percent slopes                | 19.09 | 15.4%            |                            | llw              | 161  | 5                      | 11      | 44       | 64              | 161            |
| CvdA             | Crosier loam, 0 to 1 percent slopes                           | 10.02 | 8.1%             |                            | llw              | 154  | 5                      | 10      | 50       | 69              | 155            |
| HkkB             | Hillsdale sandy loam, 1 to 5 percent slopes                   | 9.91  | 8.0%             |                            | lls              | 114  | 4                      | 8       | 40       | 57              | 114            |
| ReyA             | Rensselaer loam, 0 to 1 percent slopes                        | 6.63  | 5.3%             |                            | llw              | 172  | 6                      | 12      | 48       | 69              | 172            |
| MmdC3            | Miami clay loam, 5 to 10 percent slopes, severely eroded      | 4.88  | 3.9%             |                            | IVe              | 124  | 4                      | 8       | 44       | 56              | 124            |
| SnIA             | Southwest silt loam, 0 to 1 percent slopes                    | 3.44  | 2.8%             |                            | llw              | 165  | 5                      | 11      | 49       | 66              | 166            |
| HknC2            | Hillsdale-Oshtemo sandy loams, 5 to 10 percent slopes, eroded | 1.31  | 1.1%             |                            | Ille             | 102  | 4                      | 7       | 36       | 51              | 102            |
| RoqB             | Riddles-Metea complex, 1 to 5 percent slopes                  | 1.06  | 0.9%             |                            | Ille             | 128  | 5                      | 8       | 45       | 64              | 128            |
| MfaA             | Martinsville loam, 0 to 1 percent slopes                      | 0.78  | 0.6%             |                            | I                | 138  | 5                      | 9       | 48       | 69              | 138            |
| Weighted Average |                                                               |       |                  |                            |                  |      | 4.4                    | 8.9     | 44.5     | 62.7            | 135.5          |