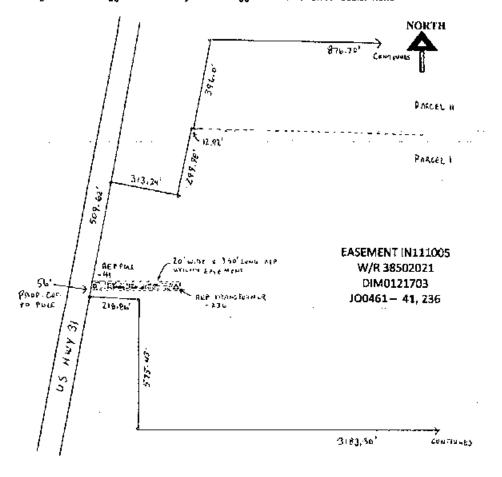

Prepared by: Sylva M. Darham, Right of Way Agent AEP – Indiana Mchigan Power Company 2929 W. Lathrop, South Beets, IN 46528 574 283,1870

1107488

ST JOSEPH,IN Document: EAS 2011.7456 Page 3 of 4

Printed on 6/4/2014 4:46:02 PM

# **EXHIBIT "A"**

EASEMENT IN111005, MAP 1248 PIN 019 1033-1470 (71-13-26-326-001) GRANTOR FUNEWTON FARMS LLC

County of: 8t. Joseph Town of: i.skeville Owner: RJ Newton Farms, LLC

Township: Union Section: 26 Township: 38 N. Range: 2E. Map No. 1248

AEP Pole Map: J461 Map Service Address: 65800 US 31 South, Lakeville, IN 4636

A utility easement is granted to INDIANA MICHIGAN POWER COMPANY for the installation of electrical utilities. Excement dimensions are shown on sketch below.

Designer: Bruce Waggoner | Drawn by: Bruce Waggoner Date: 01/26/11 | Scale: None



1107456

| Form 1-66<br>9TR                            | WO No790/0279                      | Fasement No. 16 pt. 1 Map No. 1737