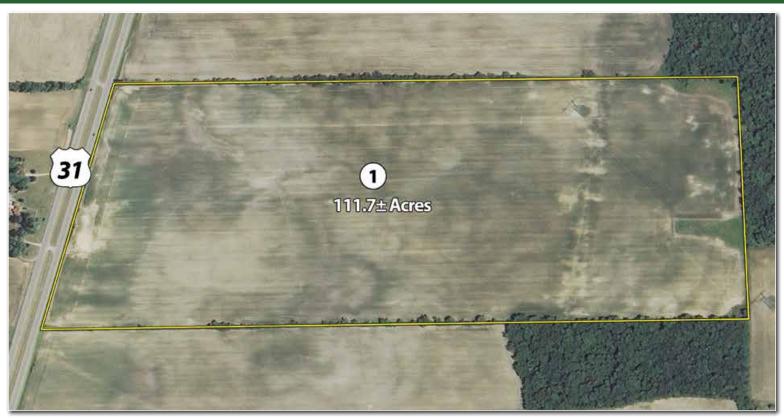

BOOKLET

SCHRADER 800.451.27 C. Real Estate & Auction Co., Inc. SchraderAuction.com

**WEDNESDAY, JULY 23 • 1PM** 

Held at the Hoosier Tire Corporate Headquarters - Lakeville, IN

#### **DISCLAIMER**

All information contained is believed to be accurate and from accurate resources. However, buyers are encouraged to do thier own due diligence. Schrader Auction Company assumes no liability for the information provided.



SCHRADER REAL ESTATE & AUCTION CO., INC. 950 N. Liberty Dr., Columbia City, IN 46725 260-244-7606 or 800-451-2709 SchraderAuction.com

#### **BOOKLET INDEX**

- LOCATION MAPS
- AERIAL TRACT MAPS
- SOIL MAPS AND INDEXES
- FSA INFORMATION
- TAX PARCELS, ASSESSMENTS & TAXES
- SURVEYS
- GRAIN SYSTEM TRACT 4
- TITLE INSURANCE
- REGISTRATION FORMS







## TRACT 1 AERIAL MAP





#### **TRACT 1 SOILS MAP**

#### Soil Map





State: Indiana
County: St Joseph
Location: 3-99-99
Township: Union
Acres: 111.31
Date: 4/28/2014







| Oono a | ata provided by GGBA and Nik                                  | 00.   |                  |                            |                      |         |      |                   |                        |          |                       |                 |       |  |
|--------|---------------------------------------------------------------|-------|------------------|----------------------------|----------------------|---------|------|-------------------|------------------------|----------|-----------------------|-----------------|-------|--|
| Area S | rea Symbol: IN141, Soil Area Version: 17                      |       |