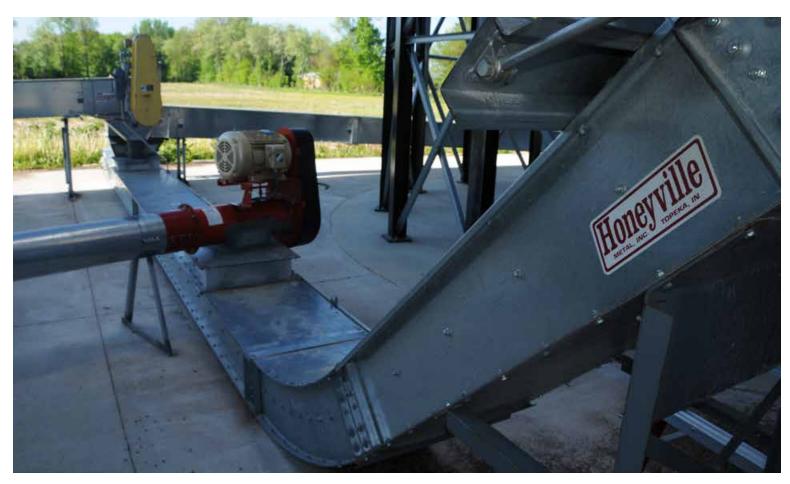

| I                | 138  | 5                      | 9       | 48       | 69              | 138            |
| Weighted Average |                                                               |       |                  |                            |                  |      | 4.4                    | 8.9     | 44.5     | 62.7            | 135.5          |

©AgriData, Inc. 2014

\*eftog corn: Obtained from the NRCS efotg (http://efotg.sc.egov.usda.gov)

Field borders provided by Farm Service Agency as of 5/21/2008. Aerial photography provided by Aerial Photography Field Office.

Soils Vei

#### **TRACT 3 FSA MAP**

#### **Aerial Map**







26-36N-2E St Joseph County Indiana map center: 41° 32' 29.63, 86° 15' 46.38

scale: 7510



6/5/2014

#### **TRACT 3 & 4 PHOTOS**

















#### **TRACTS 5-8 AERIAL**



#### **TRACT 5 SOILS MAP**

## Soil Map





State: Indiana County: St Joseph 28-36N-2E Location: Township: Union Acres: 28.79

6/5/2014 Date:



165

113.9

5

7.5

4.1



49

38.8

66

54

166

113.9

| , oa o j | inbol: iitti ii, coli ii ca voicion: ii                       |       |                  |                            |                  |      |                        |         |          |                 |                |
|----------|---------------------------------------------------------------|-------|------------------|----------------------------|------------------|------|------------------------|---------|----------|-----------------|----------------|
| Code     | Soil Description                                              | Acres