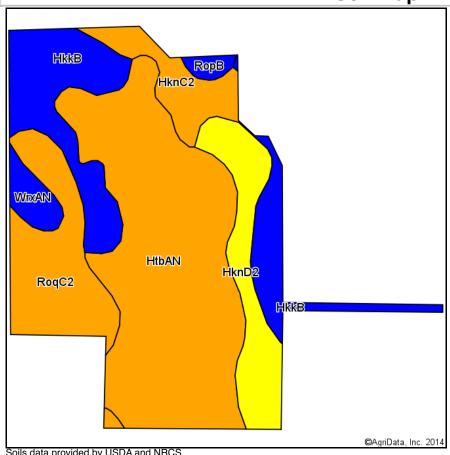

#### **TRACTS 3 SOILS MAP**

#### 

Soils data provided by USDA and NRCS

State: Indiana
County: St Joseph
Location: 26-36N-2E
Township: Union
Acres: 124.25
Date: 6/5/2014

SCHRADER
Real Estate and Auction Company, Inc.

| Alca Cyl         | mbol: IN141, Soil Area Version: 17                            |       | 1                | 1                          |                  |      |                        |         | ı        |                 |                |
|------------------|---------------------------------------------------------------|-------|------------------|----------------------------|------------------|------|------------------------|---------|----------|-----------------|----------------|
| Code             | Soil Description                                              | Acres | Percent of field | Non-Irr<br>Class<br>Legend | Non-Irr<br>Class | Corn | Grass<br>legume<br>hay | Pasture | Soybeans | Winter<br>wheat | *eftog<br>corn |
| RopB             | Riddles-Oshtemo fine sandy loams, 1 to 5 percent slopes       | 43.34 | 34.9%            |                            | lls              | 125  | 4                      | 8       | 44       | 62              | 125            |
| RopA             | Riddles-Oshtemo fine sandy loams, 0 to 1 percent slopes       | 23.79 | 19.1%            |                            | lls              | 125  | 4                      | 8       | 44       | 62              | 125            |
| MouA             | Milford silty clay loam, 0 to 1 percent slopes                | 19.09 | 15.4%            |                            | llw              | 161  | 5                      | 11      | 44       | 64              | 161            |
| CvdA             | Crosier loam, 0 to 1 percent slopes                           | 10.02 | 8.1%             |                            | llw              | 154  | 5                      | 10      | 50       | 69              | 155            |
| HkkB             | Hillsdale sandy loam, 1 to 5 percent slopes                   | 9.91  | 8.0%             |                            | lls              | 114  | 4                      | 8       | 40       | 57              | 114            |
| ReyA             | Rensselaer loam, 0 to 1 percent slopes                        | 6.63  | 5.3%             |                            | llw              | 172  | 6                      | 12      | 48       | 69              | 172            |
| MmdC3            | Miami clay loam, 5 to 10 percent slopes, severely eroded      | 4.88  | 3.9%             |                            | IVe              | 124  | 4                      | 8       | 44       | 56              | 124            |
| SnIA             | Southwest silt loam, 0 to 1 percent slopes                    | 3.44  | 2.8%             |                            | llw              | 165  | 5                      | 11      | 49       | 66              | 166            |
| HknC2            | Hillsdale-Oshtemo sandy loams, 5 to 10 percent slopes, eroded | 1.31  | 1.1%             |                            | Ille             | 102  | 4                      | 7       | 36       | 51              | 102            |
| RoqB             | Riddles-Metea complex, 1 to 5 percent slopes                  | 1.06  | 0.9%             |                            | Ille             | 128  | 5                      | 8       | 45       | 64              | 128            |
| MfaA             | Martinsville loam, 0 to 1 percent slopes                      | 0.78  | 0.6%             |                            | I                | 138  | 5                      | 9       | 48       | 69              | 138            |
| Weighted Average |                                                               |       |                  |                            |                  |      | 4.4                    | 8.9     | 44.5     | 62.7            | 135.5          |