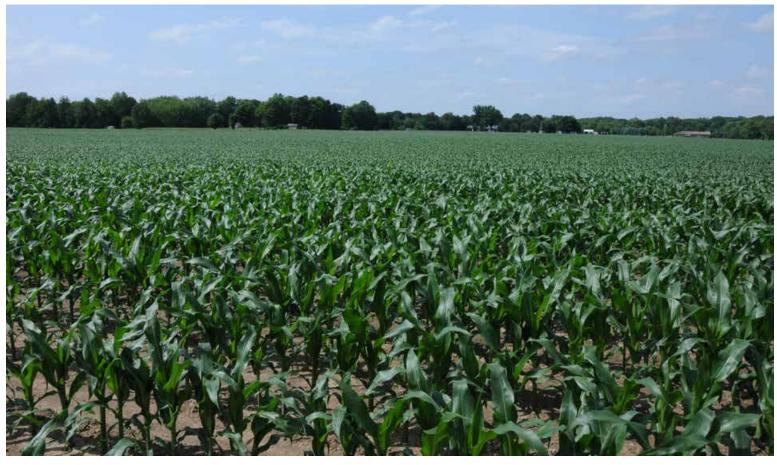

| 128  | 5                      | 8       | 45       | 64              | 128            |  |  |
| TxuB    | Tyner loamy sand, 1 to 5 percent slopes                       | 0.06  | 0.1%             |                            | IIIs             | 80   | 3                      | 5       | 28       | 36              | 80             |  |  |
|         |                                                               | 121.4 | 4.1              | 7.9                        | 42.7             | 60.3 | 121.4                  |         |          |                 |                |  |  |

\*eftog corn: Obtained from the NRCS efotg (http://efotg.sc.egov.usda.gov)

Field borders provided by Farm Service Agency as of 5/21/2008. Aerial photography provided by Aerial Photography Field Office.









#### **TRACT 7 FSA MAP**







28-36N-2E St Joseph County Indiana map center: 41° 32' 37.27, 86° 17' 44.23

scale: 3701



6/5/2014

#### **TRACT 7 SOILS MAP**

#### Soil Map





State: Indiana
County: St Joseph
Location: 28-36N-2E
Township: Union
Acres: 39.65

Acres: **39.65**Date: **6/5/2014** 







| Julis uat | a provided by USDA and NACS.                                   |       |                  |                            |                  |      |                        | •       |          |                 |       |  |  |
|-----------|----------------------------------------------------------------|-------|------------------|----------------------------|------------------|------|------------------------|---------|----------|-----------------|-------|--|--|
| Area Sy   |