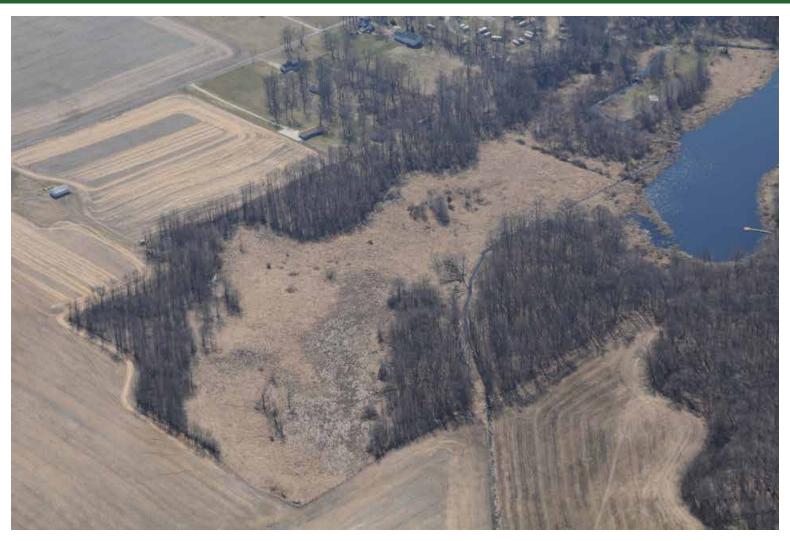

| llw              | 152  | 5                      | 10      | 44       | 61              | 152   |  |  |
| RopB      | Riddles-Oshtemo fine sandy loams,<br>1 to 5 percent slopes     | 0.41  | 1.0%             |                            | lls              | 125  | 4                      | 8       | 44       | 62              | 125   |  |  |
|           | Weighted Average                                               |       |                  |                            |                  |      |                        | 8.5     | 38.9     | 56.7            | 131.3 |  |  |

<sup>\*</sup>eftog corn: Obtained from the NRCS efotg (http://efotg.sc.egov.usda.gov)

Field borders provided by Farm Service Agency as of 5/21/2008. Aerial photography provided by Aerial Photography Field Office.









#### **TRACT 8 FSA MAP**







28-36N-2E St Joseph County Indiana map center: 41° 32′ 36.3, 86° 17′ 37.44

scale: 1931



6/5/2014

#### **TRACT 8 SOILS MAP**





State: Indiana County: St Joseph 28-36N-2E Location: Township: Union Acres: 8.53

Date: 6/5/2014







| Area Sy | rea Symbol: IN141, Soil Area Version: 17                      |       |                  |                            |                  |      |                        |         |    |                 |     |  |  |
|---------|---------------------------------------------------------------|-------|------------------|----------------------------|------------------|------|------------------------|---------|----|-----------------|-----|--|--|
| Code    | Soil Description