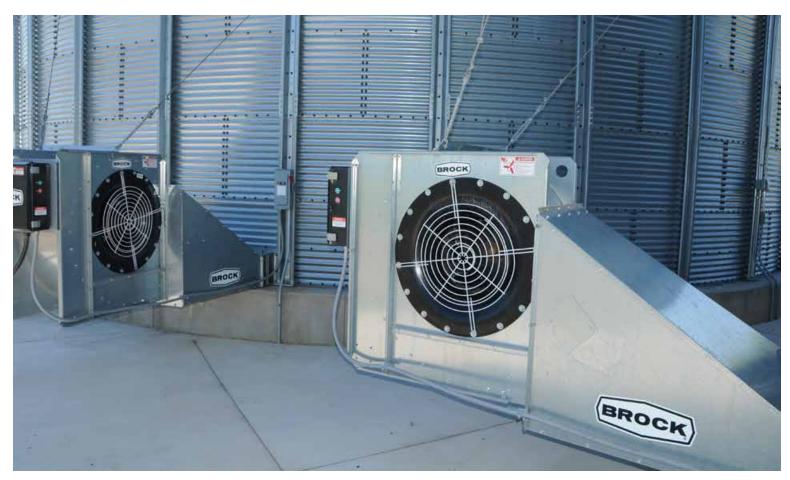

| I                | 138  | 5                      | 9       | 48       | 69              | 138            |
| Weighted Average |                                                               |       |                  |                            |                  |      | 4.4                    | 8.9     | 44.5     | 62.7            | 135.5          |

©AgriData, Inc. 2014

\*eftog corn: Obtained from the NRCS efotg (http://efotg.sc.egov.usda.gov)

Field borders provided by Farm Service Agency as of 5/21/2008. Aerial photography provided by Aerial Photography Field Office.

Soils Vei

#### **TRACT 3 FSA MAP**

#### **Aerial Map**







26-36N-2E St Joseph County Indiana map center: 41° 32' 29.63, 86° 15' 46.38

scale: 7510



6/5/2014

#### **TRACT 3 & 4 PHOTOS**

















#### **TRACTS 5-8 AERIAL**



#### **TRACT 5 SOILS MAP**

## Soil Map





State: Indiana County: St Joseph 28-36N-2E Location: Township: Union Acres: 28.79

6/5/2014 Date:



165

113.9

5

7.5

4.1



49

38.8

66

54

166

113.9

| , oa o j | inbol: iitti ii, coli ii ca voicion: ii                       |       |                  |                            |                  |      |                        |         |          |                 |                |
|----------|---------------------------------------------------------------|-------|------------------|----------------------------|------------------|------|------------------------|---------|----------|-----------------|----------------|
| Code     | Soil Description                                              | Ac