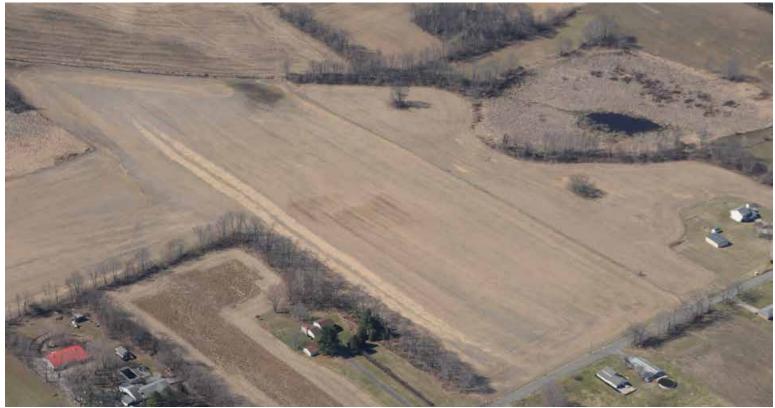

xAN    | Wunabuna silt loam, drained, 0 to 1 percent slopes            | 1.91  | 6.6%             |                            | llw              | 152  | 5                      | 10      | 44       | 61              | 152            |

1.55

Southwest silt loam, 0 to 1 percent

SnIA

slopes

Area Symbol: IN141, Soil Area Version: 17

Field borders provided by Farm Service Agency as of 5/21/2008. Aerial photography provided by Aerial Photography Field Office.

Weighted Average

5.4%

<sup>\*</sup>eftog corn: Obtained from the NRCS efotg (http://efotg.sc.egov.usda.gov)

#### **TRACT 5 FSA MAP**





Maps Provided By:

SUPETY

O AgriData, Inc. 2014

Maps Provided By:

WWW.AgriDataInc.com

28-36N-2E St Joseph County Indiana map center: 41° 32' 46.45, 86° 17' 59.65

scale: 5025



6/5/2014





#### TRACT 6 FSA MAP







28-36N-2E St Joseph County Indiana map center: 41° 32' 48.93, 86° 17' 43.35

scale: 4131



6/5/2014

#### **TRACT 6 SOILS MAP**



| Area Sy | Area Symbol: IN141, Soil Area Version: 17                     |       |                  |                            |                  |      |                        |         |          |                 |                |  |  |
|---------|---------------------------------------------------------------|-------|------------------|----------------------------|------------------|------|------------------------|---------|----------|-----------------|----------------|--|--|
| Code    | Soil Description                                              | Acres | Percent of field | Non-Irr<br>Class<br>Legend | Non-Irr<br>Class