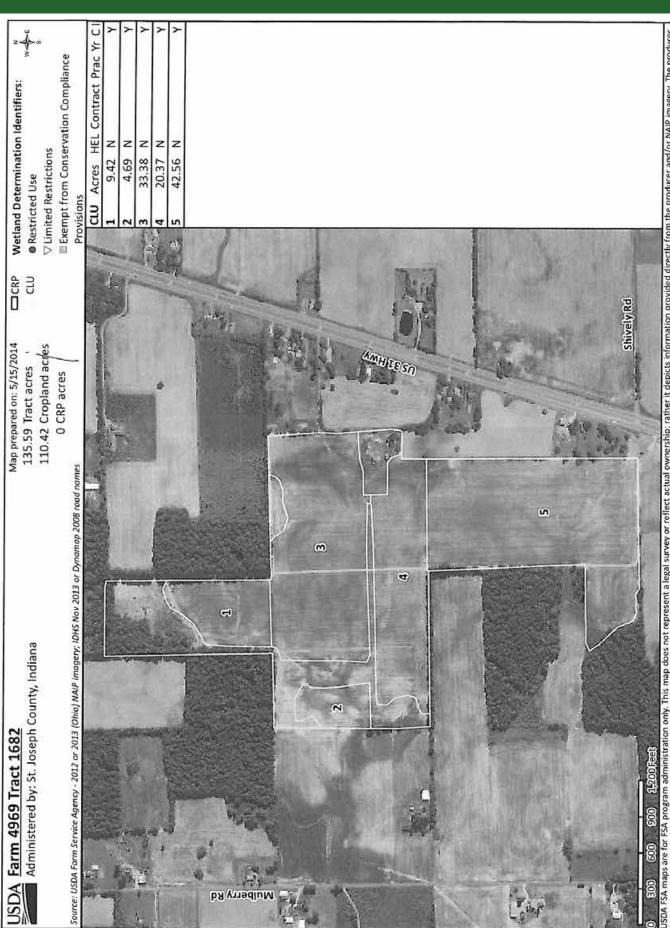

#### **TRACT 1 FSA MAP**

3-99-99 St Joseph County Indiana map center: 41° 28' 55.94, 86° 17' 39.37

scale: 9282

4/28/201

## **FSA INFORMATION**

USDA FSA maps are for FSA program administration only. This map does not represent a legal survey or reflect actual ownership; rather it depicts information provided directly from the producer and/or NAIP imagery. The producer accepts the data 'as is' and assumes all risks associated with its use. The USDA farm Service Agency assumes no responsibility for actual or consequential damage incurred as a result of any user's reliance on this data outside FSA programs. Wetland identifiers do not represent the size, shape, or specific determination of the area. Refer to your original determination (CPA-026 and attached maps) for exact boundaries and determinations or contact NRCS.