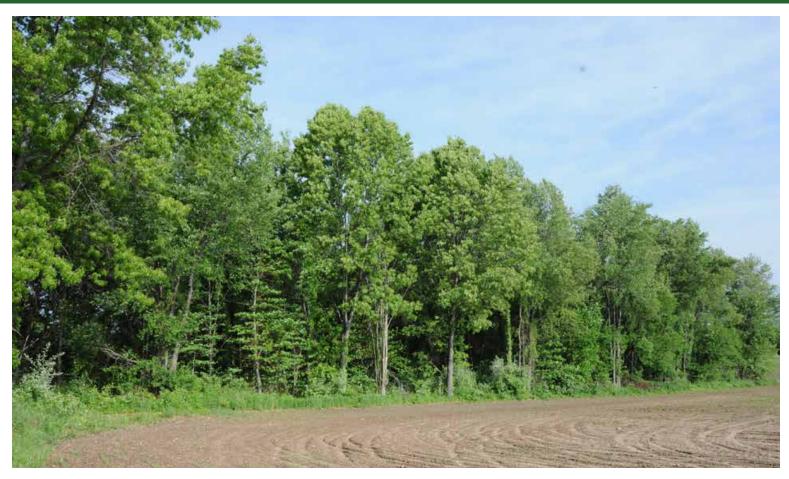

w              | 152  | 5                      | 10      | 44       | 61              | 152   |  |  |
| RopB      | Riddles-Oshtemo fine sandy loams,<br>1 to 5 percent slopes     | 0.41  | 1.0%             |                            | lls              | 125  | 4                      | 8       | 44       | 62              | 125   |  |  |
|           | Weighted Average                                               |       |                  |                            |                  |      |                        | 8.5     | 38.9     | 56.7            | 131.3 |  |  |

<sup>\*</sup>eftog corn: Obtained from the NRCS efotg (http://efotg.sc.egov.usda.gov)

Field borders provided by Farm Service Agency as of 5/21/2008. Aerial photography provided by Aerial Photography Field Office.









#### **TRACT 8 FSA MAP**







28-36N-2E St Joseph County Indiana map center: 41° 32′ 36.3, 86° 17′ 37.44

scale: 1931



6/5/2014

#### **TRACT 8 SOILS MAP**





State: Indiana County: St Joseph 28-36N-2E Location: Township: Union Acres: 8.53

Date: 6/5/2014







| Area Sy | rea Symbol: IN141, Soil Area Version: 17                      |       |                  |                            |                  |      |                        |         |    |                 |     |  |  |
|---------|---------------------------------------------------------------|-------|------------------|----------------------------|------------------|------|------------------------|---------|----|-----------------|-----|--|--|
| Code    | Soil Description