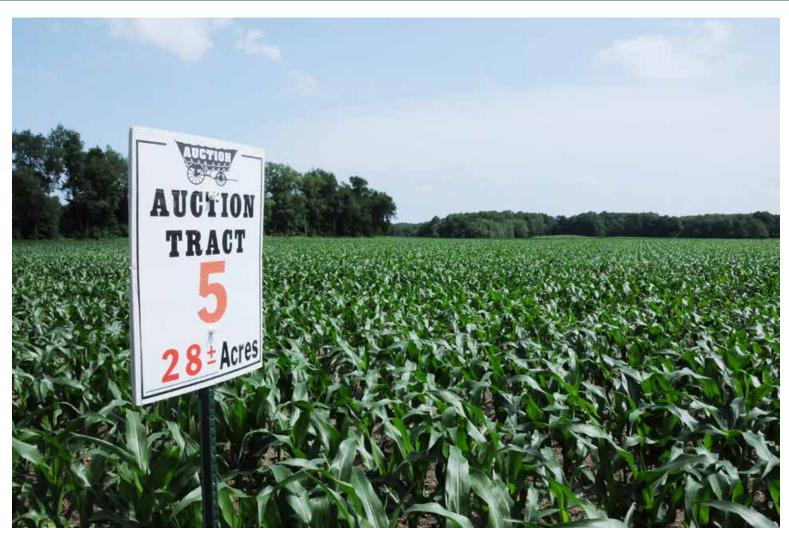

WrxAN    | Wunabuna silt loam, drained, 0 to 1 percent slopes            | 1.91  | 6.6%             |                            | llw              | 152  | 5                      | 10      | 44       | 61              | 152            |

1.55

Southwest silt loam, 0 to 1 percent

SnIA

slopes

Area Symbol: IN141, Soil Area Version: 17

Field borders provided by Farm Service Agency as of 5/21/2008. Aerial photography provided by Aerial Photography Field Office.

Weighted Average

5.4%

<sup>\*</sup>eftog corn: Obtained from the NRCS efotg (http://efotg.sc.egov.usda.gov)

#### **TRACT 5 FSA MAP**





Maps Provided By:

SUPETY

O AgriData, Inc. 2014

Maps Provided By:

WWW.AgriDataInc.com

28-36N-2E St Joseph County Indiana map center: 41° 32' 46.45, 86° 17' 59.65

scale: 5025



6/5/2014





#### TRACT 6 FSA MAP







28-36N-2E St Joseph County Indiana map center: 41° 32' 48.93, 86° 17' 43.35

scale: 4131



6/5/2014

#### **TRACT 6 SOILS MAP**



| Area Sy | Area Symbol: IN141, Soil Area Version: 17                     |       |                  |                            |                  |      |                        |         |          |                 |                |  |  |
|---------|---------------------------------------------------------------|-------|------------------|----------------------------|------------------|------|------------------------|---------|----------|-----------------|----------------|--|--|
| Code    | Soil Description                                              | Acres | Percent of field | Non-Irr<br>Class<br>Legend | Non-Irr<br>Cla