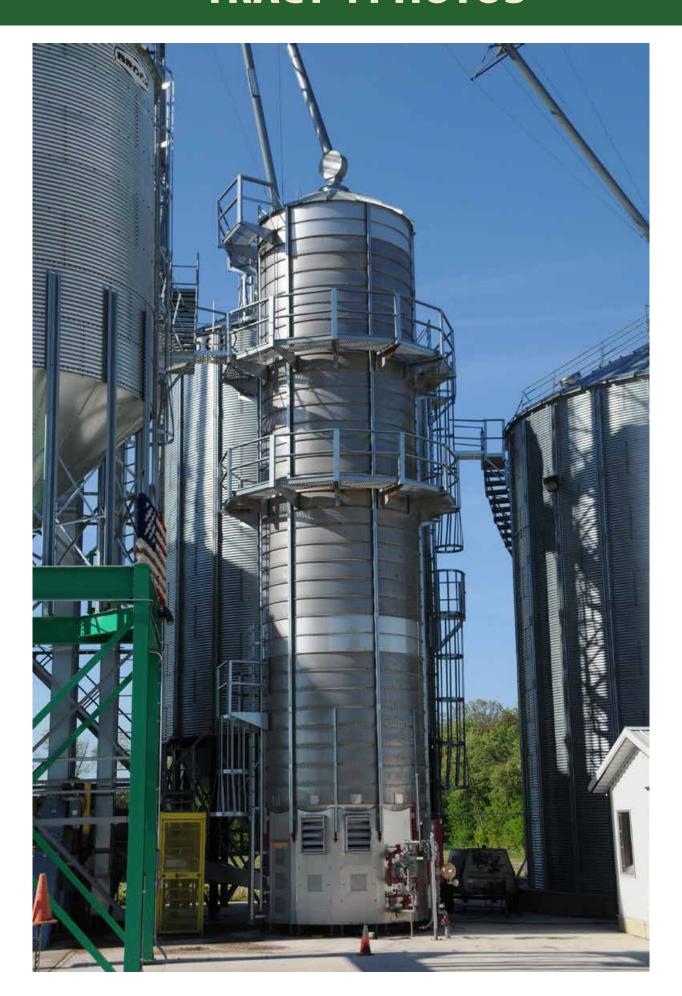

| I                | 138  | 5                      | 9       | 48       | 69              | 138            |
| Weighted Average |                                                               |       |                  |                            |                  |      | 4.4                    | 8.9     | 44.5     | 62.7            | 135.5          |

©AgriData, Inc. 2014

\*eftog corn: Obtained from the NRCS efotg (http://efotg.sc.egov.usda.gov)

Field borders provided by Farm Service Agency as of 5/21/2008. Aerial photography provided by Aerial Photography Field Office.

Soils Vei

#### **TRACT 3 FSA MAP**

#### **Aerial Map**







26-36N-2E St Joseph County Indiana map center: 41° 32' 29.63, 86° 15' 46.38

scale: 7510



6/5/2014

#### **TRACT 3 & 4 PHOTOS**

















#### **TRACTS 5-8 AERIAL**



#### **TRACT 5 SOILS MAP**

## Soil Map





State: Indiana County: St Joseph 28-36N-2E Location: Township: Union Acres: 28.79

6/5/2014 Date:



165

113.9

5

7.5

4.1



49

38.8

66

54

166

113.9

| , oa o j | inbol: iitti ii, coli ii ca voicion: ii                       |       |                  |                            |                  |      |                        |         |          |                 |                |
|----------|---------------------------------------------------------------|-------|------------------|----------------------------|------------------|------|------------------------|---------|----------|-----------------|----------------|
| Code     | Soil Description                                              |