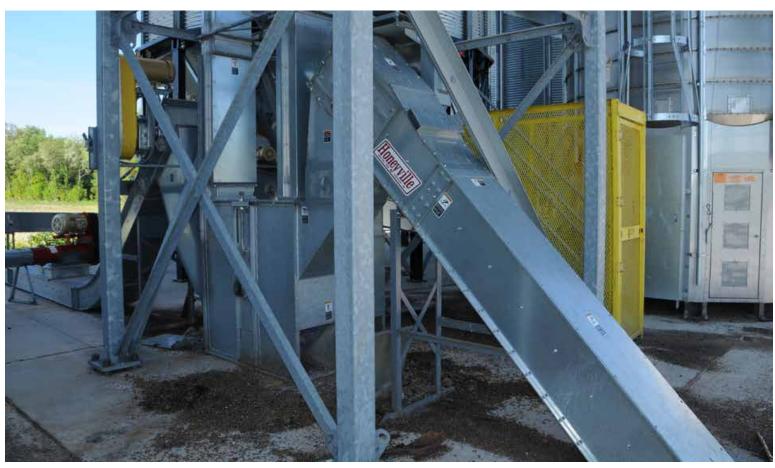

| I                | 138  | 5                      | 9       | 48       | 69              | 138            |
| Weighted Average |                                                               |       |                  |                            |                  |      | 4.4                    | 8.9     | 44.5     | 62.7            | 135.5          |

©AgriData, Inc. 2014

\*eftog corn: Obtained from the NRCS efotg (http://efotg.sc.egov.usda.gov)

Field borders provided by Farm Service Agency as of 5/21/2008. Aerial photography provided by Aerial Photography Field Office.

Soils Vei

#### **TRACT 3 FSA MAP**

#### **Aerial Map**







26-36N-2E St Joseph County Indiana map center: 41° 32' 29.63, 86° 15' 46.38

scale: 7510



6/5/2014

#### **TRACT 3 & 4 PHOTOS**

















#### **TRACTS 5-8 AERIAL**



#### **TRACT 5 SOILS MAP**

## Soil Map





State: Indiana County: St Joseph 28-36N-2E Location: Township: Union Acres: 28.79

6/5/2014 Date:



165

113.9

5

7.5

4.1



49

38.8

66

54

166

113.9

| , oa o j | inbol: iitti ii, coli ii ca voicion: ii                       |       |                  |                            |                  |      |                        |         |          |                 |                |
|----------|---------------------------------------------------------------|-------|------------------|----------------------------|------------------|------|------------------------|---------|----------|-----------------|----------------|
| Code     | Soil Description                                              | Acres |