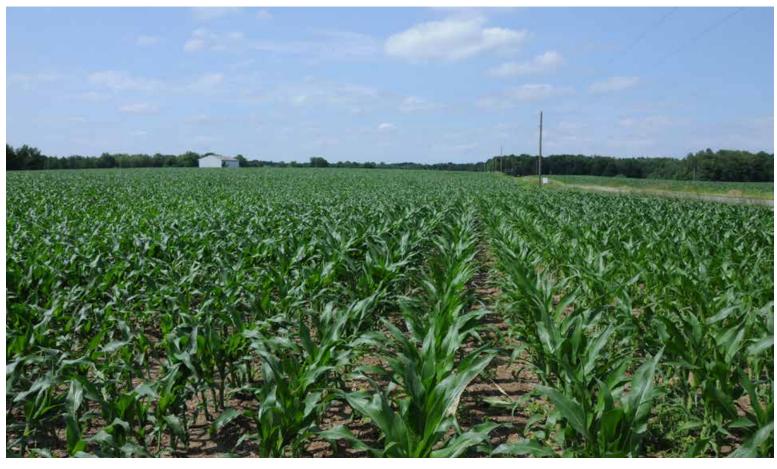

| 128  | 5                      | 8       | 45       | 64              | 128            |  |  |
| TxuB    | Tyner loamy sand, 1 to 5 percent slopes                       | 0.06  | 0.1%             |                            | IIIs             | 80   | 3                      | 5       | 28       | 36              | 80             |  |  |
|         |                                                               | 121.4 | 4.1              | 7.9                        | 42.7             | 60.3 | 121.4                  |         |          |                 |                |  |  |

\*eftog corn: Obtained from the NRCS efotg (http://efotg.sc.egov.usda.gov)

Field borders provided by Farm Service Agency as of 5/21/2008. Aerial photography provided by Aerial Photography Field Office.









#### **TRACT 7 FSA MAP**







28-36N-2E St Joseph County Indiana map center: 41° 32' 37.27, 86° 17' 44.23

scale: 3701



6/5/2014

#### **TRACT 7 SOILS MAP**

#### Soil Map





State: Indiana
County: St Joseph
Location: 28-36N-2E
Township: Union
Acres: 39.65

Acres: **39.65**Date: **6/5/2014** 







| Julis uat | a provided by USDA and NACS.                                   |       |                  |                            |                  |      |                        | •       |          |                 |       |  |  |
|-----------|----------------------------------------------------------------|-------|------------------|----------------------------|------------------|------|------------------------|---------|----------|-----------------|-------|--|--|
| Area Sy