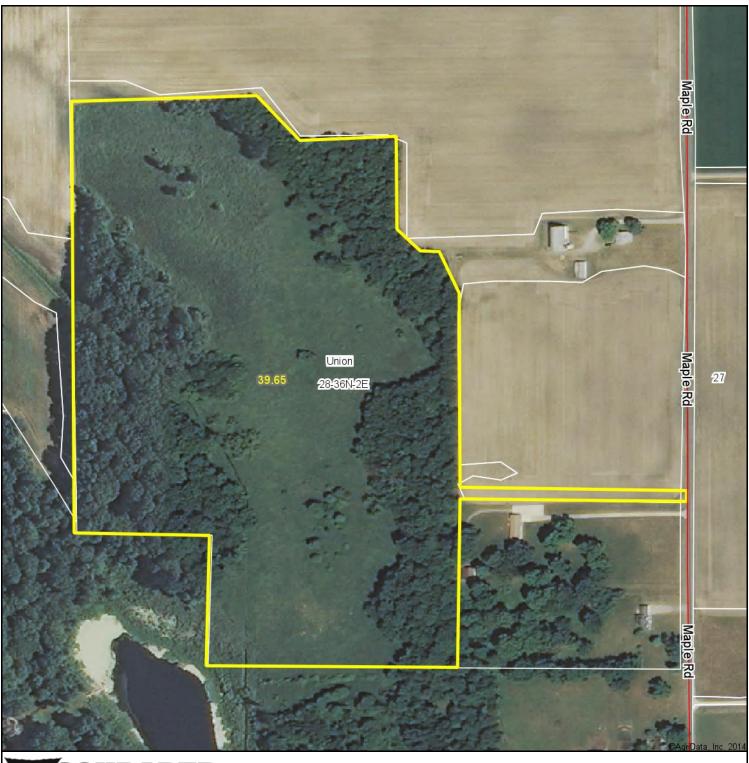

#### **TRACT 5 SOILS MAP**

## Soil Map

State: Indiana County: St Joseph 28-36N-2E Location: Township: Union Acres: 28.79

6/5/2014 Date:

165

113.9

5

7.5

4.1