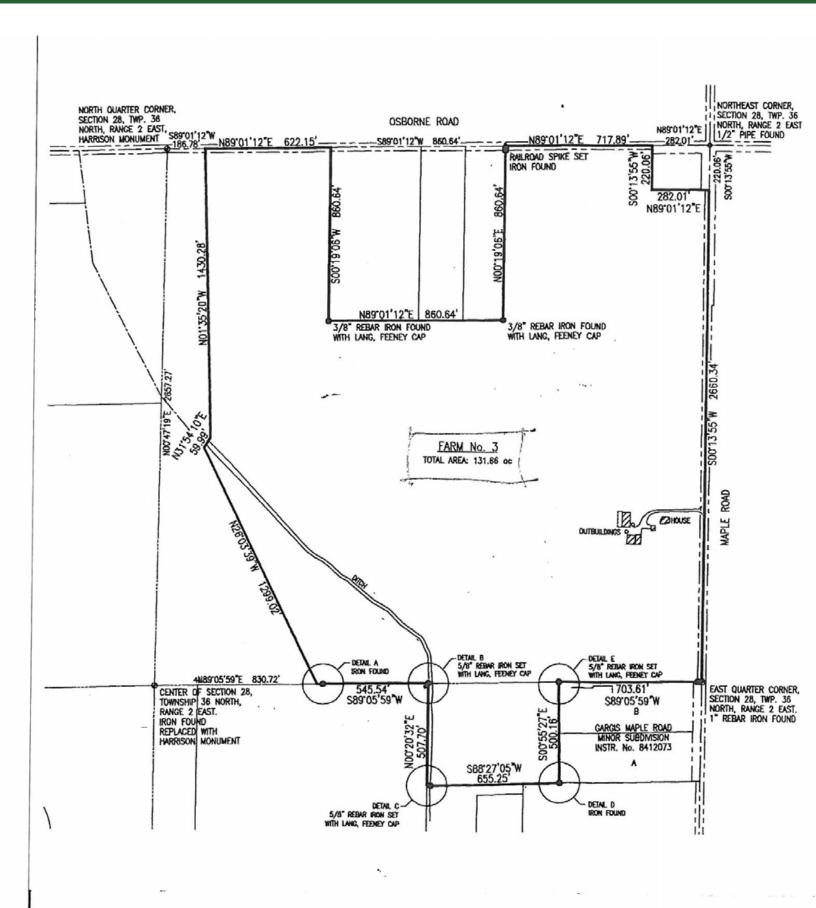

#### **TRACT 5 SOILS MAP**

## Soil Map

State: Indiana County: St Joseph 28-36N-2E Location: Township: Union Acres: 28.79

6/5/2014 Date:

165

113.9

5

7.5

4.1