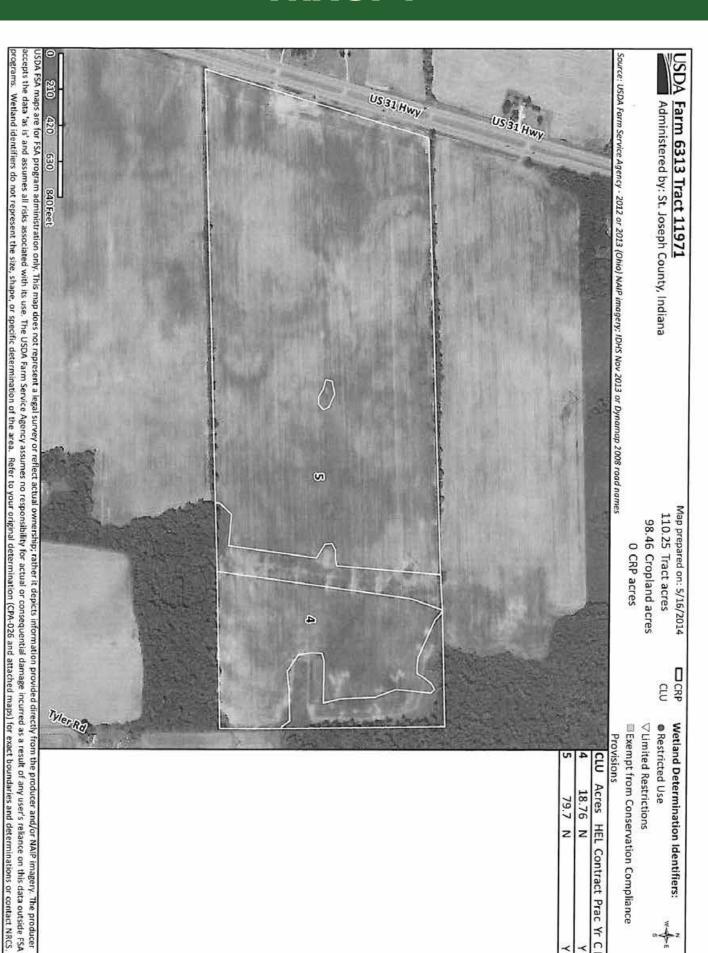

#### TRACTS 3-4

USDA FSA maps are for FSA program administration only. This map does not represent a legal survey or reflect actual ownership; rather it depicts information provided directly from the producer and/or NAIP imagery. The producer accepts the data 'as is' and assumes all risks associated with its use. The USDA farm Service Agency assumes no responsibility for actual or consequential damage incurred as a result of any user's reliance on this data outside FSA programs. Wetland identifiers do not represent the size, shape, or specific determination of the area. Refer to your original determination (CPA-026 and attached maps) for exact boundaries and determinations or contact NRCS. USDA AGSU Source: USDA farm Service Agency - 2012 or 2013 (Ohio) NAIP imagery; IDHS Nov 2013 or Dynamap 2008 road names USBIHWY user Hwy Administered by: St. Joseph County, Indiana Farm 3924 Tract 1358 460 690 920 Feet 18 ω 0 13 Map prepared on: 5/15/2014 136.02 Tract acres 115.02 Cropland acres 0 CRP acres CRP CEU Wetland Determination Identifiers: Exempt from Conservation Compliance ∇ Limited Restrictions Restricted Use Provisions CLU Acres HEL Contract Prac Yr C 52.14 N 61.71 N 1.17 N