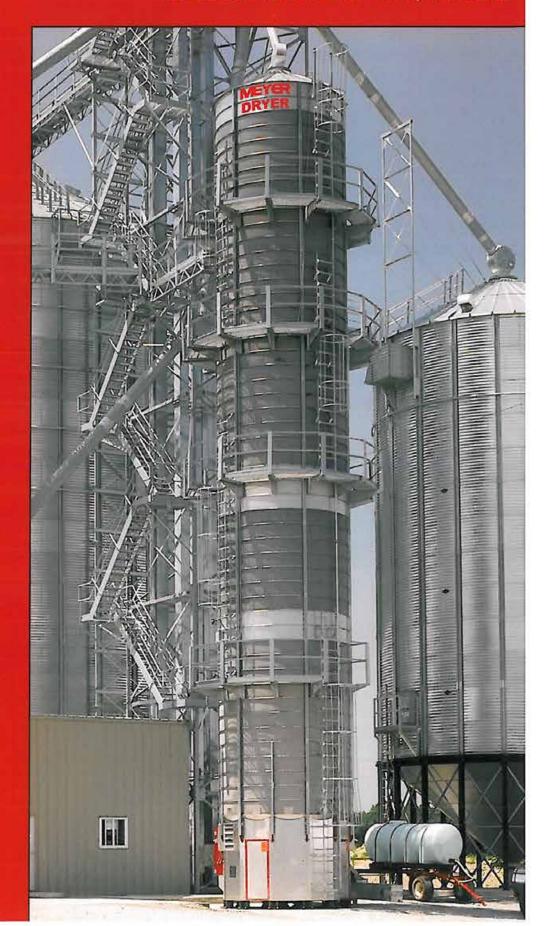

stomer-reported capacities. These capacities should be attainable in one pass with mature, unfrozen, clean (maximum of 2% fines) grain when operating the dryer at the recommended drying temperature. Drying capacities will vary depending upon weather conditions, hybrid variety, grain maturity, and cleanliness of the grain.

Hochstetler Grain Equip., Inc. 355 N. Tomahawk Trail Nappanee, IN 46550 PH #574-773-7737



Brock Grain Systems
A Division of CTB, Inc.
Milford, IN • Kansas City, MO • Frankfort, IN
Phone: 800-541-7900 • 765-654-8517
Internet: www.graindryers.com
E-Mail: dryers@graindryers.com

<sup>\*\*</sup>Final moisture in bin after steeping and cooling. Final moisture in bin can be affected by ambient conditions, steeping times and cooling rates.



## TOWER DRYERS UP TO 2,400 BPH





## **GRAIN DRYER**



# **UNLOADER FOR DRYER & WET AUGER**



|                                                                                                                                                                              | Phone: (574)                                                                                                                          | 773-7737 - FA              | X (574) 773-7707                            |                          |                       |
|------------------------------------------------------------------------------------------------------------------------------------------------------------------------------|-----------------------------------------------------------------------------------------------------------------------