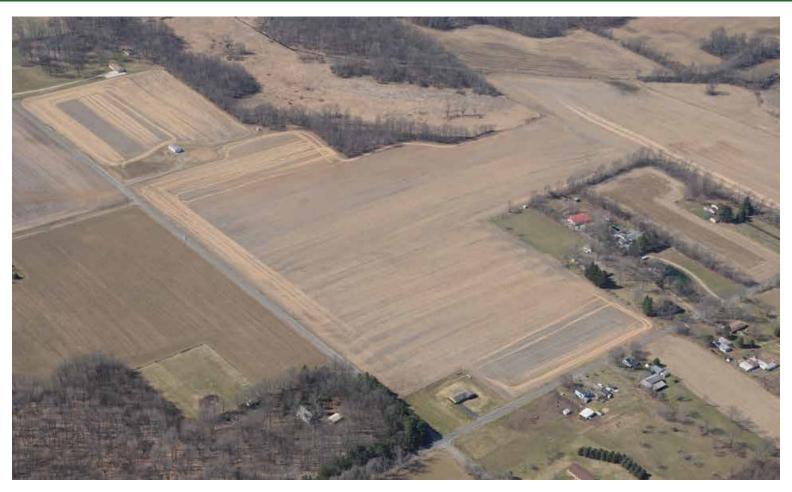

| 128  | 5                      | 8       | 45       | 64              | 128            |  |  |
| TxuB    | Tyner loamy sand, 1 to 5 percent slopes                       | 0.06  | 0.1%             |                            | IIIs             | 80   | 3                      | 5       | 28       | 36              | 80             |  |  |
|         |                                                               | 121.4 | 4.1              | 7.9                        | 42.7             | 60.3 | 121.4                  |         |          |                 |                |  |  |

\*eftog corn: Obtained from the NRCS efotg (http://efotg.sc.egov.usda.gov)

Field borders provided by Farm Service Agency as of 5/21/2008. Aerial photography provided by Aerial Photography Field Office.









#### **TRACT 7 FSA MAP**







28-36N-2E St Joseph County Indiana map center: 41° 32' 37.27, 86° 17' 44.23

scale: 3701



6/5/2014

#### **TRACT 7 SOILS MAP**

#### Soil Map





State: Indiana
County: St Joseph
Location: 28-36N-2E
Township: Union
Acres: 39.65

Acres: **39.65**Date: **6/5/2014** 







| Julis uat | a provided by USDA and NACS.                                   |       |                  |                            |                  |      |                        | •       |          |                 |       |  |  |
|-----------|----------------------------------------------------------------|-------|------------------|----------------------------|------------------|------|------------------------|---------|----------|-----------------|-------|--|--|
| Area Sy