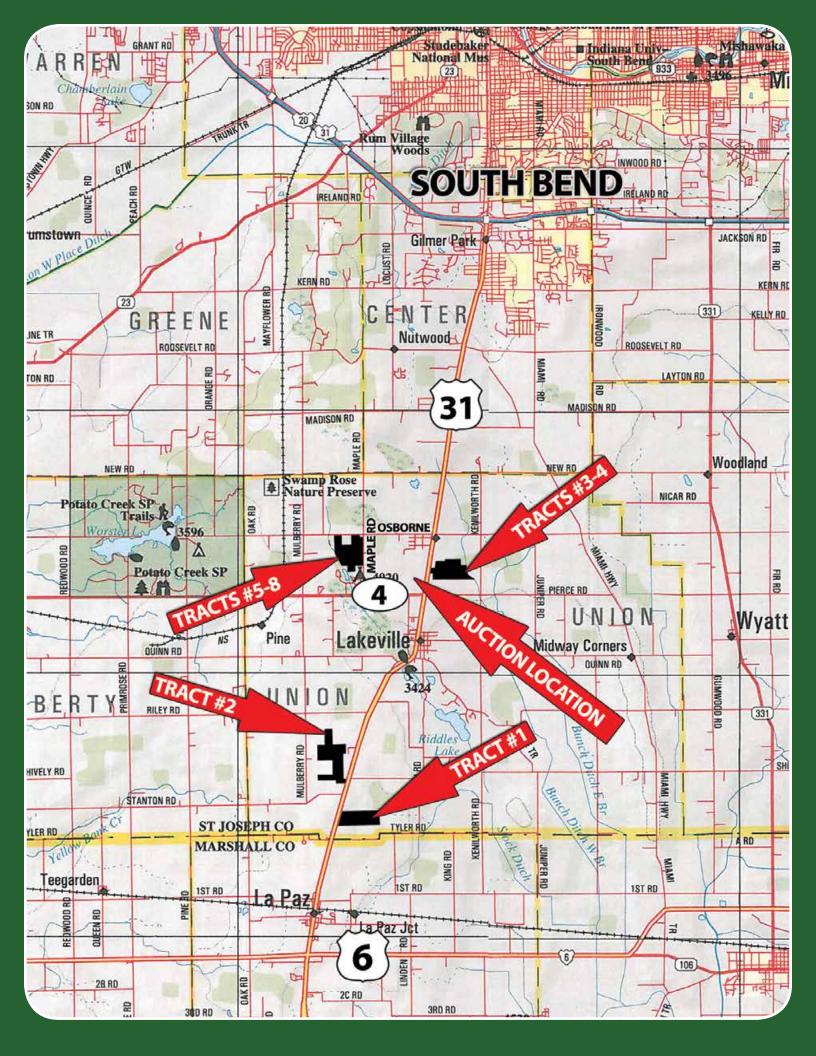

# INDIANA FARMLAND SOUTH BEND, IN A ST. JOSEPH CO.

HIGHLY PRODUCTIVE SOILS
STATE OF THE ART GRAIN SYSTEM
EXCELLENT LOCATION ON U.S. 31
RECREATIONAL/HUNTING TRACT
NEAR LAKEVILLE, IN

525<sup>±</sup>
ACRES
IN 8 TRACTS

## INFORMATION BOOKLET

SCHRADER 800.451.27 C. Real Estate & Auction Co., Inc. SchraderAuction.com

**WEDNESDAY, JULY 23 • 1PM** 

Held at the Hoosier Tire Corporate Headquarters - Lakeville, IN