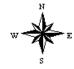

## **TRACT 2 AERIAL MAP**

#### **TRACT 2 SOILS MAP**

8 Riley-Rd

31

Nulberry-Rd

31

Shively-Rd

AgriData, Inc. 2014

State: Indiana
County: St Joseph
Location: 9-35N-2E
Township: Union
Acres: 139.17
Date: 4/28/2014

| Area Syı | Area Symbol: IN141, Soil Area Version: 17                |       |                  |                            |                  |      |                        |         |          |                 |             |  |  |  |
|----------|----------------------------------------------------------|-------|------------------|----------------------------|------------------|------|------------------------|---------|----------|-----------------|-------------|--|--|--|
| Code     | Soil Description                                         | Acres | Percent of field | Non-Irr<br>Class<br>Legend | Non-Irr<br>Class | Corn | Grass<br>legume<br>hay | Pasture | Soybeans | Winter<br>wheat | In.<br>Corn |  |  |  |
| CvdA     | Crosier loam, 0 to 1 percent slopes                      | 69.53 | 50.0%            |                            | llw              | 154  | 5                      | 10      | 50       | 69              | 155         |  |  |  |
| RopB     | Riddles-Oshtemo fine sandy loams, 1 to 5 percent slopes  | 46.34 | 33.3%            |                            | lls              | 125  | 4                      | 8       | 44       | 62              | 125         |  |  |  |
| BuuA     | Brookston loam, 0 to 1 percent slopes                    | 13.10 | 9.4%             |                            | llw              | 172  | 6                      | 12      | 49       | 70              | 173         |  |  |  |
| MmdC3    | Miami clay loam, 5 to 10 percent slopes, severely eroded | 4.53  | 3.3%             |                            | IVe              | 124  | 4                      | 8       | 44       | 56              | 124         |  |  |  |
| SnIA     | Southwest silt loam, 0 to 1 percent slopes               | 3.07  | 2.2%             |                            | llw              | 165  | 5                      | 11      | 49       | 66              | 166         |  |  |  |
| MouA     | Milford silty clay loam, 0 to 1 percent slopes           | 1.42  | 1.0%             |                            | llw              | 161  | 5                      | 11      | 44       | 64              | 161         |  |  |  |
| PaaAU    | Palms muck, undrained, 0 to 1 percent slopes             | 1.18  | 0.8%             |                            | IIIw             |      |                        |         |          |                 | 0           |  |  |  |
|          |                                                          | 144.1 | 4.7              | 9.4                        | 47.2             | 65.6 | 144.7                  |         |          |                 |             |  |  |  |