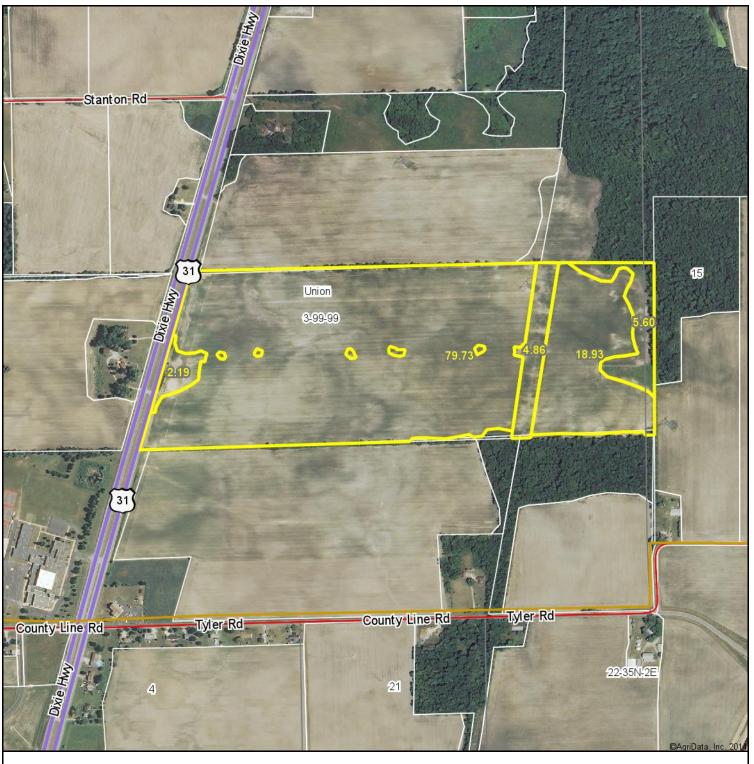

| 39       | 4                     | 55              | 111   |  |
| HkkB   | Hillsdale sandy loam, 1 to 5 percent slopes                   | 2.66  | 2.4%             |                            | lls                  | 8       | 114  |                   | 4                      | 40       |                       | 57              | 114   |  |
|        | Weighted Average                                              |       |                  |                            |                      |         |      | 0.4               | 5.2                    | 48.5     | 0.1                   | 68.1            | 156.7 |  |

Field borders provided by Farm Service Agency as of 5/21/2008. Aerial photography provided by Aerial Photography Field Office.

#### **TRACT 1 FSA MAP**







3-99-99 St Joseph County Indiana map center: 41° 28' 55.94, 86° 17' 39.37

scale: 9282



4/28/201

## **TRACT 1 PHOTO**



## **TRACT 2 AERIAL MAP**



#### **TRACT 2 SOILS MAP**



8 Riley-Rd

31

Nulberry-Rd

31

Shively-Rd

AgriData, Inc. 2014

State: Indiana
County: St Joseph
Location: 9-35N-2E
Township: Union
Acres: 139.17
Date: 4/28/2014







| Area Syı | Area Symbol: IN141, Soil Area Version: 17                |       |                  |                            |                  |      |                        |         |          |                 |             |  |  |  |
|----------|----------------------------------------------------------|-------|------------------|----------------------------|------------------|------|------------------------|---------|----------|