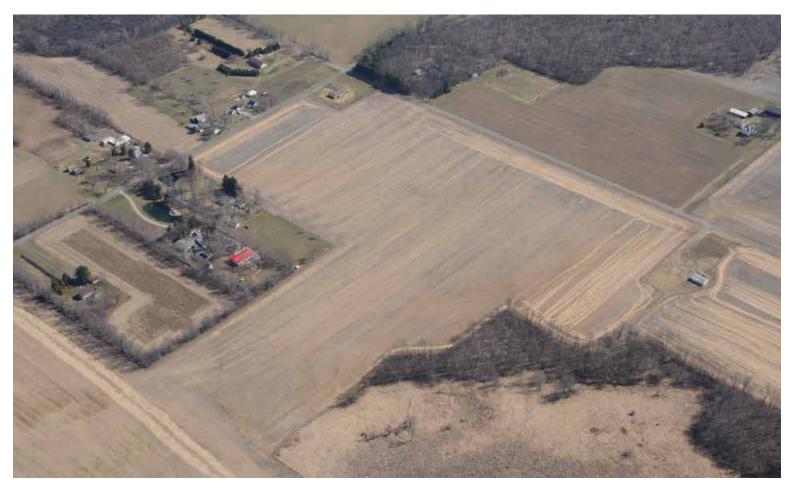

| 128  | 5                      | 8       | 45       | 64              | 128            |  |  |
| TxuB    | Tyner loamy sand, 1 to 5 percent slopes                       | 0.06  | 0.1%             |                            | IIIs             | 80   | 3                      | 5       | 28       | 36              | 80             |  |  |
|         |                                                               | 121.4 | 4.1              | 7.9                        | 42.7             | 60.3 | 121.4                  |         |          |                 |                |  |  |

\*eftog corn: Obtained from the NRCS efotg (http://efotg.sc.egov.usda.gov)

Field borders provided by Farm Service Agency as of 5/21/2008. Aerial photography provided by Aerial Photography Field Office.









#### **TRACT 7 FSA MAP**







28-36N-2E St Joseph County Indiana map center: 41° 32' 37.27, 86° 17' 44.23

scale: 3701



6/5/2014

#### **TRACT 7 SOILS MAP**

#### Soil Map





State: Indiana
County: St Joseph
Location: 28-36N-2E
Township: Union
Acres: 39.65

Acres: **39.65**Date: **6/5/2014** 







| Julis uat | a provided by USDA and NACS.                                   |       |                  |                            |                  |      |                        | •       |          |                 |       |  |  |
|-----------|----------------------------------------------------------------|-------|------------------|----------------------------|------------------|------|------------------------|---------|----------|-----------------|-------|--|--|
| Area