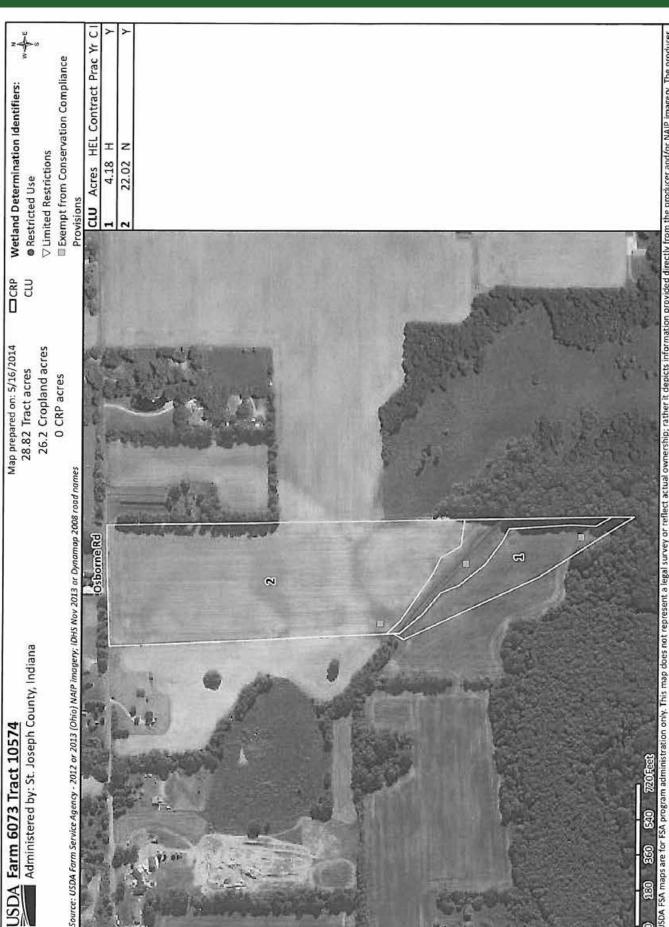

#### **TRACT 2 FSA MAP**

9-35N-2E St Joseph County Indiana map center: 41° 29' 50.09, 86° 18' 4.52

scale: 9282

4/28/201

## **FSA INFORMATION**

USDA FSA maps are for FSA program administration only. This map does not represent a legal survey or reflect actual ownership; rather it depicts information provided directly from the producer and/or NAIP imagery. The producer accepts the data 'as is' and assumes all risks associated with its use. The USDA farm Service Agency assumes no responsibility for actual or consequential damage incurred as a result of any user's reliance on this data outside FSA programs. Wetland identifiers do not represent the size, shape, or specific determination of the area. Refer to your original determination (CPA-026 and attached maps) for exact boundaries and determinations or contact NRCS.