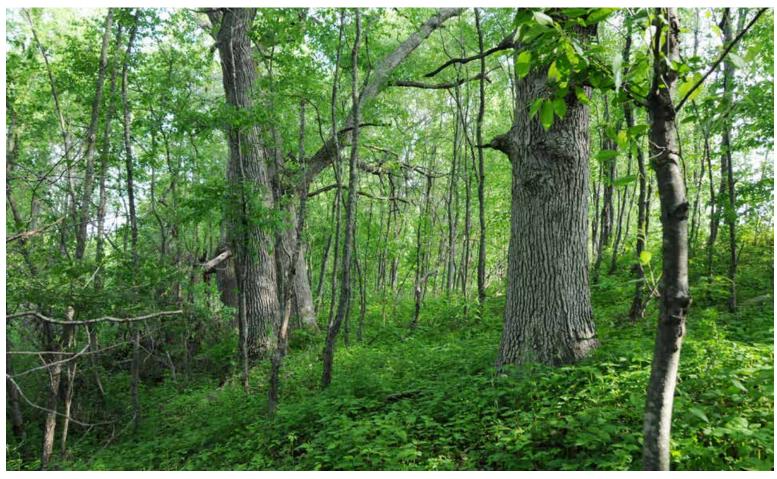

| 152  | 5                      | 10      | 44       | 61              | 152   |  |  |
| RopB      | Riddles-Oshtemo fine sandy loams,<br>1 to 5 percent slopes     | 0.41  | 1.0%             |                            | lls              | 125  | 4                      | 8       | 44       | 62              | 125   |  |  |
|           | Weighted Average                                               |       |                  |                            |                  |      |                        | 8.5     | 38.9     | 56.7            | 131.3 |  |  |

<sup>\*</sup>eftog corn: Obtained from the NRCS efotg (http://efotg.sc.egov.usda.gov)

Field borders provided by Farm Service Agency as of 5/21/2008. Aerial photography provided by Aerial Photography Field Office.









#### **TRACT 8 FSA MAP**







28-36N-2E St Joseph County Indiana map center: 41° 32′ 36.3, 86° 17′ 37.44

scale: 1931



6/5/2014

#### **TRACT 8 SOILS MAP**





State: Indiana County: St Joseph 28-36N-2E Location: Township: Union Acres: 8.53

Date: 6/5/2014







| Area Sy | rea Symbol: IN141, Soil Area Version: 17                      |       |                  |                            |                  |      |                        |         |    |                 |     |  |  |
|---------|---------------------------------------------------------------|-------|------------------|----------------------------|------------------|------|------------------------|---------|----|-----------------|-----|--|--|
| Code    | Soil Description