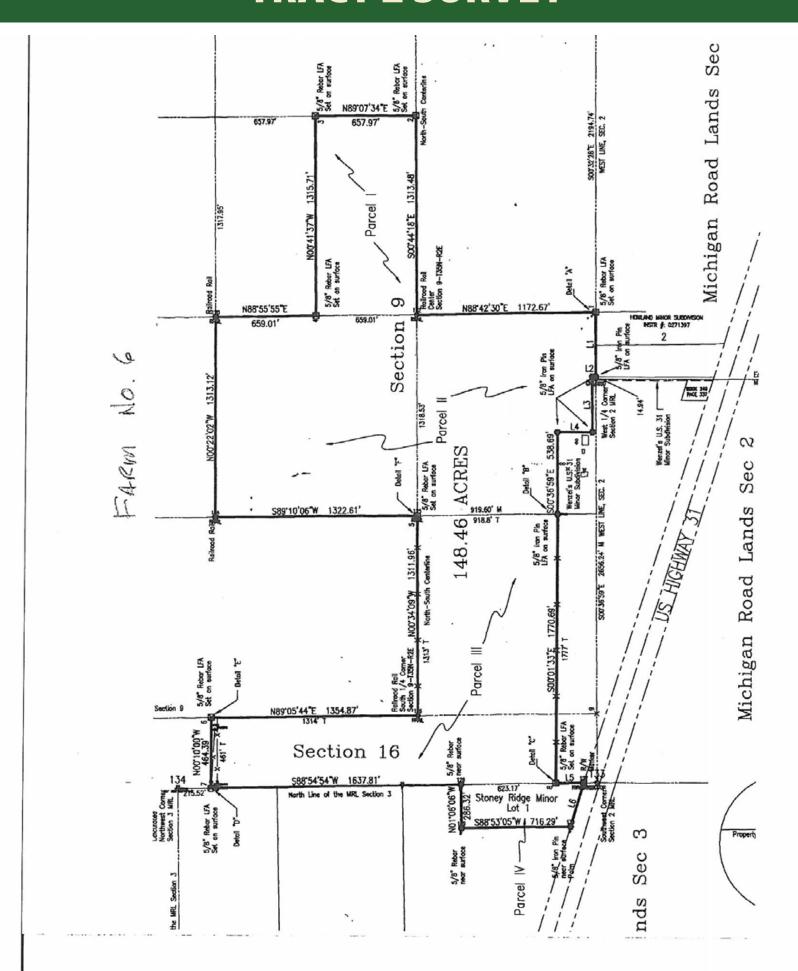

#### **TRACTS 3 SOILS MAP**

#### 

Soils data provided by USDA and NRCS

State: Indiana
County: St Joseph
Location: 26-36N-2E
Township: Union
Acres: 124.25
Date: 6/5/2014

SCHRADER
Real Estate and Auction Company, Inc.

| Alca Cyl         | mbol: IN141, Soil Area Version: 17                            |       | 1                | 1                          |                  |      |                        |         | ı        |                 |                |
|------------------|---------------------------------------------------------------|-------|------------------|----------------------------|------------------|------|------------------------|---------|----------|-----------------|----------------|
| Code             | Soil Description                                              | Acres | Percent of field | Non-Irr<br>Class<br>Legend | Non-Irr<br>Class | Corn | Grass<br>legume<br>hay | Pasture | Soybeans | Winter<br>wheat | *eftog<br>corn |
| RopB             | Riddles-Oshtemo fine sandy loams, 1 to 5 percent slopes       | 43.34 | 34.9%            |                            | lls              | 125  | 4                      | 8       | 44       | 62              | 125            |
| RopA             | Riddles-Oshtemo fine sandy loams, 0 to 1 percent slopes       | 23.79 | 19.1%            |                            | lls              | 125  | 4                      | 8       | 44       | 62              | 125            |
| MouA             | Milford silty clay loam, 0 to 1 percent slopes                | 19.09 | 15.4%            |                            | llw              | 161  | 5                      | 11      | 44       | 64              | 161            |
| CvdA             | Crosier loam, 0 to 1 percent slopes                           | 10.02 | 8.1%             |                            | llw              | 154  | 5                      | 10      | 50       | 69              | 155            |
| HkkB             | Hillsdale sandy loam, 1 to 5 percent slopes                   | 9.91  | 8.0%             |                            | lls              | 114  | 4                      | 8       | 40       | 57              | 114            |
| ReyA             | Rensselaer loam, 0 to 1 percent slopes                        | 6.63  | 5.3%             |                            | llw              | 172  | 6                      | 12      | 48       | 69              | 172            |
| MmdC3            | Miami clay loam, 5 to 10 percent slopes, severely eroded      | 4.88  | 3.9%             |                            | IVe              | 124  | 4                      | 8       | 44       | 56              | 124            |
| SnIA             | Southwest silt loam, 0 to 1 percent slopes                    | 3.44  | 2.8%             |                            | llw              | 165  | 5                      | 11      | 49       | 66              | 166            |
| HknC2            | Hillsdale-Oshtemo sandy loams, 5 to 10 percent slopes, eroded | 1.31  | 1.1%             |                            | Ille             | 102  | 4                      | 7       | 36       | 51              | 102            |
| RoqB             | Riddles-Metea complex, 1 to 5 percent slopes                  | 1.06  | 0.9%             |                            | Ille             | 128  | 5                      | 8       | 45       | 64              | 128            |
| MfaA             | Martinsville loam, 0 to 1 percent slopes                      | 0.78  | 0.6%             |                            | I                | 138  | 5                      | 9       | 48       | 69              | 138            |
| Weighted Average |                                                               |       |                  |                            |                  |      | 4.4                    | 8.9     | 44.5     | 62.7            | 135.5          |

©AgriData, Inc. 2014

\*eftog corn: Obtained from the NRCS efotg (http://efotg.sc.egov.usda.gov)

Field borders provided by Farm Service Agency as of 5/21/2008. Aerial photography provided by Aerial Photography Field Office.