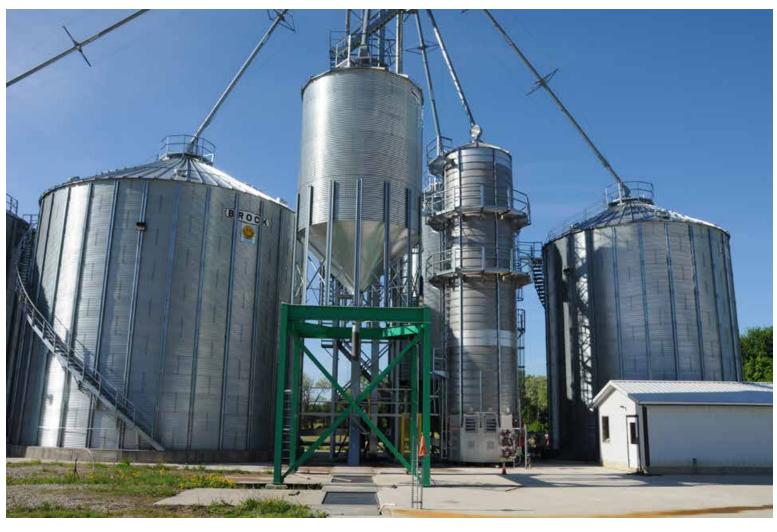

| I                | 138  | 5                      | 9       | 48       | 69              | 138            |
| Weighted Average |                                                               |       |                  |                            |                  |      | 4.4                    | 8.9     | 44.5     | 62.7            | 135.5          |

©AgriData, Inc. 2014

\*eftog corn: Obtained from the NRCS efotg (http://efotg.sc.egov.usda.gov)

Field borders provided by Farm Service Agency as of 5/21/2008. Aerial photography provided by Aerial Photography Field Office.

Soils Vei

#### **TRACT 3 FSA MAP**

#### **Aerial Map**







26-36N-2E St Joseph County Indiana map center: 41° 32' 29.63, 86° 15' 46.38

scale: 7510



6/5/2014

#### **TRACT 3 & 4 PHOTOS**

















#### **TRACTS 5-8 AERIAL**



#### **TRACT 5 SOILS MAP**

## Soil Map





State: Indiana County: St Joseph 28-36N-2E Location: Township: Union Acres: 28.79

6/5/2014 Date:



165

113.9

5

7.5

4.1



49

38.8

66

54

166

113.9

| , oa o j | inbol: iitti ii, coli ii ca voicion: ii                       |       |                  |                            |                  |      |                        |         |          |                 |                |
|----------|---------------------------------------------------------------|-------|------------------|----------------------------|------------------|------|------------------------|---------|----------|-----------------|----------------|
| Code     | Soil Description