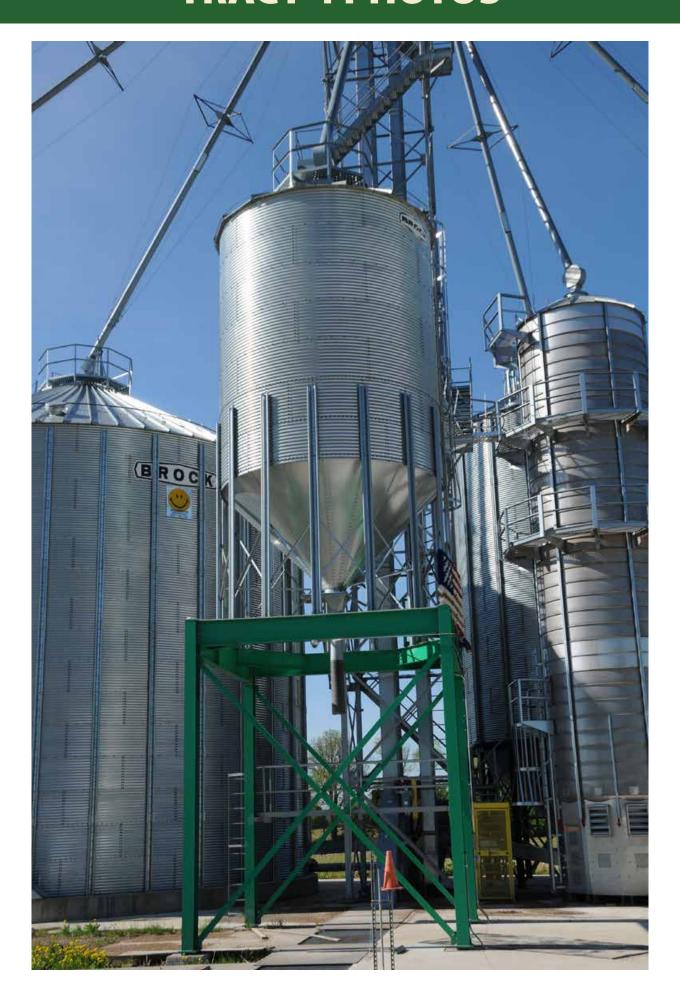

| I                | 138  | 5                      | 9       | 48       | 69              | 138            |
| Weighted Average |                                                               |       |                  |                            |                  |      | 4.4                    | 8.9     | 44.5     | 62.7            | 135.5          |

©AgriData, Inc. 2014

\*eftog corn: Obtained from the NRCS efotg (http://efotg.sc.egov.usda.gov)

Field borders provided by Farm Service Agency as of 5/21/2008. Aerial photography provided by Aerial Photography Field Office.

Soils Vei

#### **TRACT 3 FSA MAP**

#### **Aerial Map**







26-36N-2E St Joseph County Indiana map center: 41° 32' 29.63, 86° 15' 46.38

scale: 7510



6/5/2014

#### **TRACT 3 & 4 PHOTOS**

















#### **TRACTS 5-8 AERIAL**



#### **TRACT 5 SOILS MAP**

## Soil Map





State: Indiana County: St Joseph 28-36N-2E Location: Township: Union Acres: 28.79

6/5/2014 Date:



165

113.9

5

7.5

4.1



49

38.8

66

54

166

113.9

| , oa o j | inbol: iitti ii, coli ii ca voicion: ii                       |       |                  |                            |                  |      |                        |         |          |                 |                |
|----------|---------------------------------------------------------------|-------|------------------|----------------------------|------------------|------|------------------------|---------|----------|-----------------|----------------|
| Code     | Soil Description