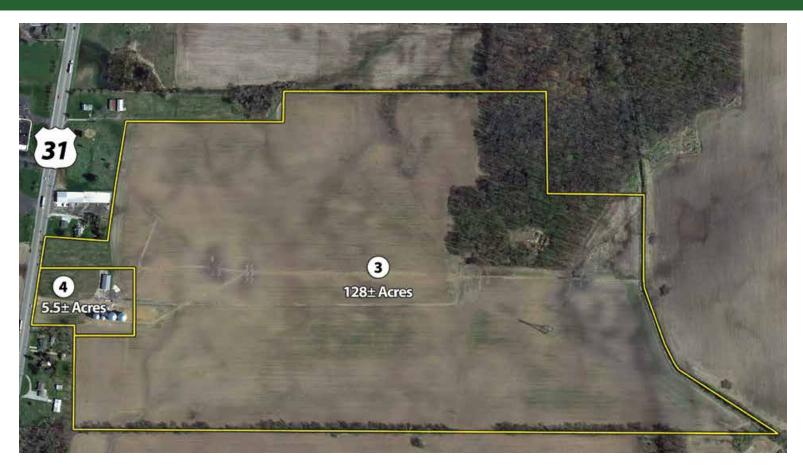

|  |  |  |
| PaaAU    | Palms muck, undrained, 0 to 1 percent slopes             | 1.18  | 0.8%             |                            | IIIw             |      |                        |         |          |                 | 0           |  |  |  |
|          |                                                          | 144.1 | 4.7              | 9.4                        | 47.2             | 65.6 | 144.7                  |         |          |                 |             |  |  |  |

Field borders provided by Farm Service Agency as of 5/21/2008. Aerial photography provided by Aerial Photography Field Office.

#### **TRACT 2 FSA MAP**







9-35N-2E St Joseph County Indiana map center: 41° 29' 50.09, 86° 18' 4.52

scale: 9282



4/28/201





#### **TRACTS 3 & 4 AERIAL MAP**





#### **TRACTS 3 SOILS MAP**

#### 

Soils data provided by USDA and NRCS

State: Indiana
County: St Joseph
Location: 26-36N-2E
Township: Union
Acres: 124.25
Date: 6/5/2014

SCHRADER
Real Estate and Auction Company, Inc.





| Alca Cyl         | mbol: IN141, Soil Area Version: 17                            |       | 1                | 1                          |                  |      |                        |         | ı        |                 |                |
|------------------|---------------------------------------------------------------|-------|------------------|----------------------------|------------------|------|------------------------|---------|----------|-----------------|----------------|
| Code             | Soil Description