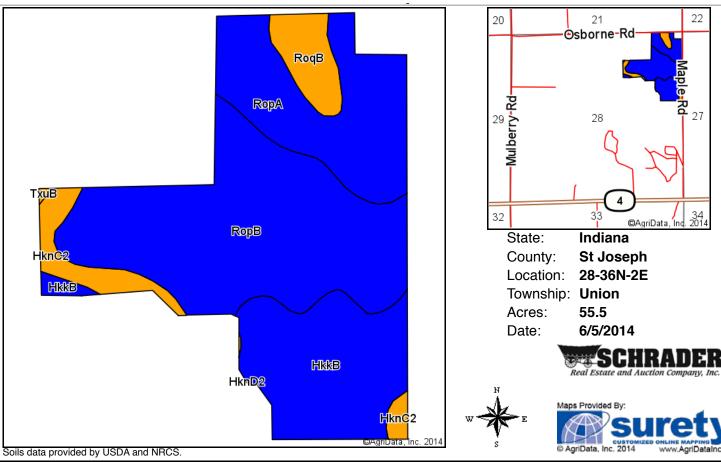

#### **TRACTS 3 SOILS MAP**

#### 

Soils data provided by USDA and NRCS

State: Indiana
County: St Joseph
Location: 26-36N-2E
Township: Union
Acres: 124.25
Date: 6/5/2014

SCHRADER
Real Estate and Auction Company, Inc.

| Alca Cyl         | mbol: IN141, Soil Area Version: 17                            |       | 1                | 1                          |                  |      |                        |         | ı        |                 |                |
|------------------|---------------------------------------------------------------|-------|------------------|----------------------------|------------------|------|------------------------|---------|----------|-----------------|----------------|
| Code             | Soil Description                                              | Acres | Percent of field | Non-Irr<br>Class<br>Legend | Non-Irr<br>Class | Corn | Grass<br>legume<br>hay | Pasture | Soybeans | Winter<br>wheat | *eftog<br>corn |
| RopB             | Riddles-Oshtemo fine sandy loams, 1 to 5 percent slopes       | 43.34 | 34.9%            |                            | lls              | 125  | 4                      | 8       | 44       | 62              | 125            |
| RopA             | Riddles-Oshtemo fine sandy loams, 0 to 1 percent slopes       | 23.79 | 19.1%            |                            | lls              | 125  | 4                      | 8       | 44       | 62              | 125            |
| MouA             | Milford silty clay loam, 0 to 1 percent slopes                | 19.09 | 15.4%            |                            | llw              | 161  | 5                      | 11      | 44       | 64              | 161            |
| CvdA             | Crosier loam, 0 to 1 percent slopes                           | 10.02 | 8.1%             |                            | llw              | 154  | 5                      | 10      | 50       | 69              | 155            |
| HkkB             | Hillsdale sandy loam, 1 to 5 percent slopes                   | 9.91  | 8.0%             |                            | lls              | 114  | 4                      | 8       | 40       | 57              | 114            |
| ReyA             | Rensselaer loam, 0 to 1 percent slopes                        | 6.63  | 5.3%             |                            | llw              | 172  | 6                      | 12      | 48       | 69              | 172            |
| MmdC3            | Miami clay loam, 5 to 10 percent slopes, severely eroded      | 4.88  | 3.9%             |                            | IVe              | 124  | 4                      | 8       | 44       | 56              | 124            |
| SnIA             | Southwest silt loam, 0 to 1 percent slopes                    | 3.44  | 2.8%             |                            | llw              | 165  | 5                      | 11      | 49       | 66              | 166            |
| HknC2            | Hillsdale-Oshtemo sandy loams, 5 to 10 percent slopes, eroded | 1.31  | 1.1%             |                            | Ille             | 102  | 4                      | 7       | 36       | 51              | 102            |
| RoqB             | Riddles-Metea complex, 1 to 5 percent slopes                  | 1.06  | 0.9%             |                            | Ille             | 128  | 5                      | 8       | 45       | 64              | 128            |
| MfaA             | Martinsville loam, 0 to 1 percent slopes                      | 0.78  | 0.6%             |                            | I                | 138  | 5                      | 9       | 48       | 69              | 138            |
| Weighted Average |                                                               |       |                  |                            |                  |      | 4.4                    | 8.9     | 44.5     | 62.7            | 135.5          |

©AgriData, Inc. 2014

\*eftog corn: Obtained from the NRCS efotg (http://efotg.sc.egov.usda.gov)

Field borders provided by Farm Service Agency as of 5/21/2008. Aerial photography provided by Aerial Photography Field Office.