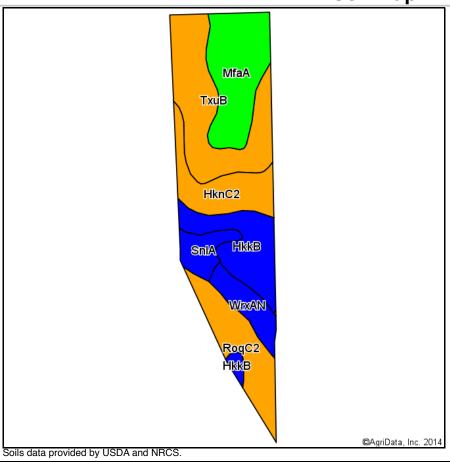

#### **TRACT 5 SOILS MAP**

## Soil Map

State: Indiana County: St Joseph 28-36N-2E Location: Township: Union Acres: 28.79

6/5/2014 Date:

165

113.9

5

7.5

4.1

49

38.8

66

54

166

113.9

| , oa o j | inbol: iitti ii, coli ii ca voicion: ii                       |       |                  |                            |                  |      |                        |         |          |                 |                |
|----------|---------------------------------------------------------------|-------|------------------|----------------------------|------------------|------|------------------------|---------|----------|-----------------|----------------|
| Code     | Soil Description                                              | Acres | Percent of field | Non-Irr<br>Class<br>Legend | Non-Irr<br>Class | Corn | Grass<br>legume<br>hay | Pasture | Soybeans | Winter<br>wheat | *eftog<br>corn |
| TxuB     | Tyner loamy sand, 1 to 5 percent slopes                       | 7.40  | 25.7%            |                            | IIIs             | 80   | 3                      | 5       | 28       | 36              | 80             |
| MfaA     | Martinsville loam, 0 to 1 percent slopes                      | 5.81  | 20.2%            |                            | 1                | 138  | 5                      | 9       | 48       | 69              | 138            |
| HkkB     | Hillsdale sandy loam, 1 to 5 percent slopes                   | 4.45  | 15.5%            |                            | lls              | 114  | 4                      | 8       | 40       | 57              | 114            |
| RoqC2    | Riddles-Metea complex, 5 to 10 percent slopes, eroded         | 4.06  | 14.1%            |                            | IIIe             | 114  | 4                      | 7       | 40       | 57              | 114            |
| HknC2    | Hillsdale-Oshtemo sandy loams, 5 to 10 percent slopes, eroded | 3.61  | 12.5%            |                            | IIIe             | 102  | 4                      | 7       | 36       | 51              | 102            |
| WrxAN    | Wunabuna silt loam, drained, 0 to 1 percent slopes            | 1.91  | 6.6%             |                            | llw              | 152  | 5                      | 10      | 44       | 61              | 152            |

1.55

Southwest silt loam, 0 to 1 percent

SnIA

slopes

Area Symbol: IN141, Soil Area Version: 17

Field borders provided by Farm Service Agency as of 5/21/2008. Aerial photography provided by Aerial Photography Field Office.

Weighted Average

5.4%

<sup>\*</sup>eftog corn: Obtained from the NRCS efotg (http://efotg.sc.egov.usda.gov)