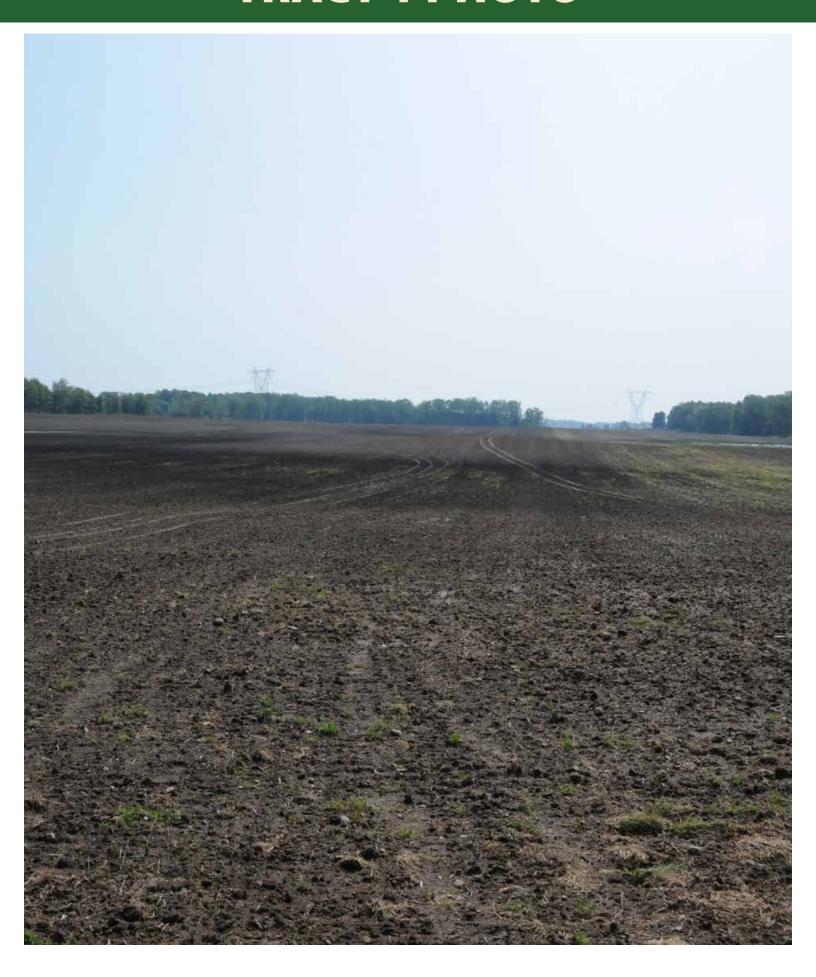

cent slopes                   | 2.66  | 2.4%             |                            | lls                  | 8       | 114  |                   | 4                      | 40       |                       | 57              | 114   |  |
|        | Weighted Average                                              |       |                  |                            |                      |         |      | 0.4               | 5.2                    | 48.5     | 0.1                   | 68.1            | 156.7 |  |

Field borders provided by Farm Service Agency as of 5/21/2008. Aerial photography provided by Aerial Photography Field Office.

#### **TRACT 1 FSA MAP**







3-99-99 St Joseph County Indiana map center: 41° 28' 55.94, 86° 17' 39.37

scale: 9282



4/28/201

## **TRACT 1 PHOTO**



## **TRACT 2 AERIAL MAP**



#### **TRACT 2 SOILS MAP**



8 Riley-Rd

31

Nulberry-Rd

31

Shively-Rd

AgriData, Inc. 2014

State: Indiana
County: St Joseph
Location: 9-35N-2E
Township: Union
Acres: 139.17
Date: 4/28/2014







| Area Syı | Area Symbol: IN141, Soil Area Version: 17                |       |                  |                            |                  |      |                        |         |          |                 |             |  |  |  |
|----------|----------------------------------------------------------|-------|------------------|----------------------------|------------------|------|------------------------|---------|----------|-----------------|-------------|--|--|--|
| Code     | Soil Description                                         | Acres | Percen