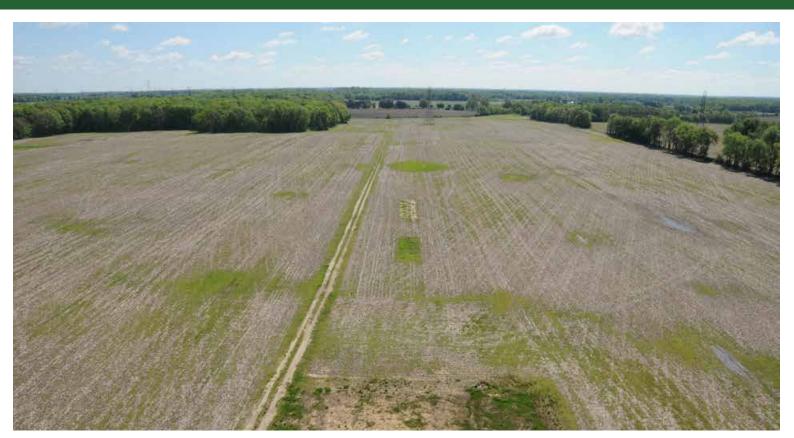

| I                | 138  | 5                      | 9       | 48       | 69              | 138            |
| Weighted Average |                                                               |       |                  |                            |                  |      | 4.4                    | 8.9     | 44.5     | 62.7            | 135.5          |

©AgriData, Inc. 2014

\*eftog corn: Obtained from the NRCS efotg (http://efotg.sc.egov.usda.gov)

Field borders provided by Farm Service Agency as of 5/21/2008. Aerial photography provided by Aerial Photography Field Office.

Soils Vei

#### **TRACT 3 FSA MAP**

#### **Aerial Map**







26-36N-2E St Joseph County Indiana map center: 41° 32' 29.63, 86° 15' 46.38

scale: 7510



6/5/2014

#### **TRACT 3 & 4 PHOTOS**

















#### **TRACTS 5-8 AERIAL**



#### **TRACT 5 SOILS MAP**

## Soil Map





State: Indiana County: St Joseph 28-36N-2E Location: Township: Union Acres: 28.79

6/5/2014 Date:



165

113.9

5

7.5

4.1



49

38.8

66

54

166

113.9

| , oa o j | inbol: iitti ii, coli ii ca voicion: ii                       |       |                  |                            |                  |      |                        |         |          |                 |                |
|----------|---------------------------------------------------------------|-------|------------------|----------------------------|------------------|------|------------------------|---------|----------|-----------------|----------------|
| Code     | Soil Description