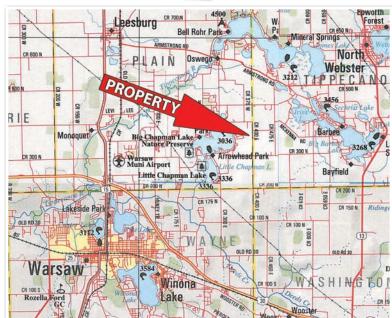

475 Anchorage Rd. - Warsaw, IN Held at the Meeting Place

TUESDAY, AUGUST 5 • 6PM

Warsaw, Indiana • Kosciusko County

**PROPERTY LOCATION:** From Warsaw on SR 15, 1-1/4 mile north of US 30 to CR 350 N turn east 1.5 miles to CR 100 E, then turn north 1 mile to CR 450 N, turn east to CR 375 E, turn south to CR 400 N turn east 1/2 mile to curve CR 400 E then south 1/4 mile to property on west side of road.

1/4 Mile East of Big Chapman Lake