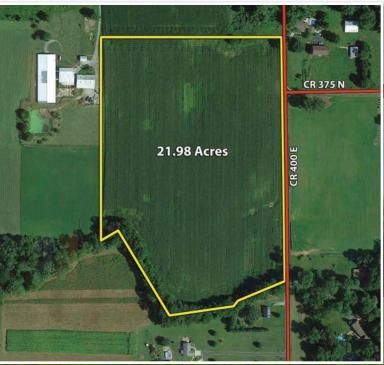

## **TRACT INFORMATION**

**TRACT #1: 21.98 Acres**, mostly tillable productive land, excellent potential building site or investment property.

OWNER: Leslie and Marta Konkle SALE MANAGER: Gary Bailey 800-659-9759 Email: gary@GaryBaileyAuctions.com www.GaryBaileyAuctions.com