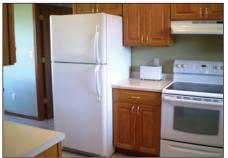

Type Cabinets: Oak

RANGE: Gas **OVEN:** Yes **Refrigerator:** Yes **DISHWASHER:** Yes **DISPOSAL:** Yes

**WATER SOFTENER:** Stays

**Living Room:** 16x18 w/ Cathedral Ceiling **DINING ROOM/KITCHEN:** 9½x20½ w/ Pantry