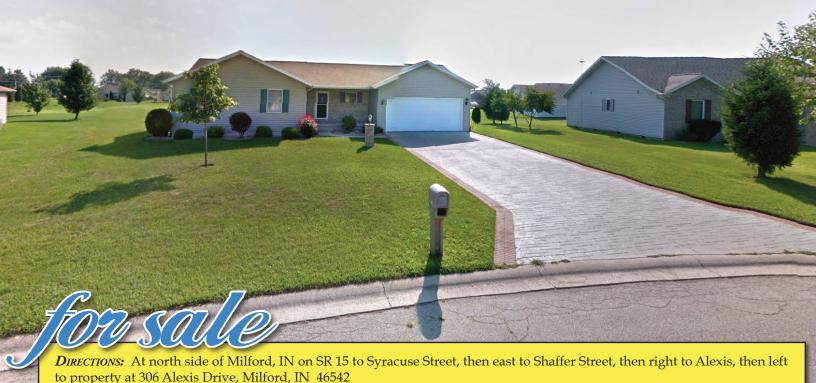

## 3 BEDROOM, 2 BATH HOME

**REDUCED PRICE:** \$129,900

TERMS: Cash

**REASON FOR SELLING:** Moving Out of State

**Age:** 12 yrs

**CONDITION:** Excellent

**Lot Size:**  $131 \times 130 \times 100 \times 75$ Type of Property: Residential Home

otherwise

**Remarks:** Textured cement driveway and patio. Quality contractor built home in excellent condition. You won't be

disappointed.

The information on this sheet is subject to verification and no liability for errors or omissions is assumed by the Schrader Agency.