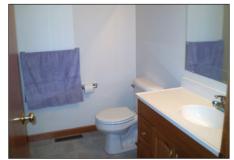

BATH #1: Full / Shower

BATH #2: Full / Tub & Shower

BEDROOM #1: 12x13 w/ Walk-in Closet

**Bedroom #2:** 12x12 w/ Closet

**B**EDROOM **#3:** 11x11 **U**TILITY:  $9x9\frac{1}{2}$ **BASEMENT SIZE:** Full

**SQUARE FOOT LIVING AREA:** 1300 approx. **ATTACHED GARAGE:** 22x22 plus additional