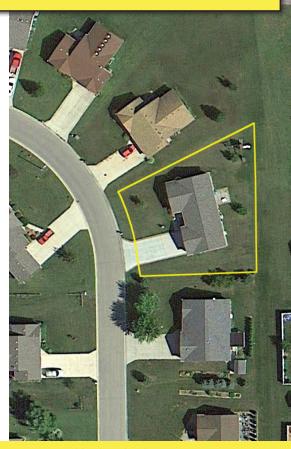

## 3 BEDROOM, 2 BATH HOME

**REDUCED PRICE:** \$129,900

TERMS: Cash

**REASON FOR SELLING:** Moving Out of State

**Age:** 12 yrs

**CONDITION:** Excellent

**Lot Size:**  $131 \times 130 \times 100 \times 75$ Type of Property: Residential Home