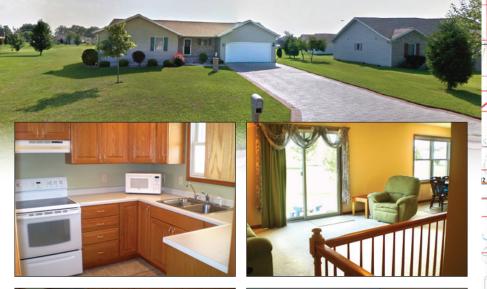

Type Cabinets: Oak

RANGE: Gas **OVEN:** Yes **Refrigerator:** Yes **DISHWASHER:** Yes **DISPOSAL:** Yes

**WATER SOFTENER:** Stays

**Living Room:** 16x18 w/ Cathedral Ceiling **DINING ROOM/KITCHEN:** 9½x20½ w/ Pantry

BATH #1: Full / Shower

BATH #2: Full / Tub & Shower

BEDROOM #1: 12x13 w/ Walk-in Closet

**Bedroom #2:** 12x12 w/ Closet

**B**EDROOM **#3:** 11x11 **U**TILITY:  $9x9\frac{1}{2}$ **BASEMENT SIZE:** Full

**SQUARE FOOT LIVING AREA:** 1300 approx. **ATTACHED GARAGE:** 22x22 plus additional