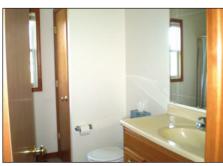

BATH #1: Full / Shower

BATH #2: Full / Tub & Shower

BEDROOM #1: 12x13 w/ Walk-in Closet

**Bedroom #2:** 12x12 w/ Closet

**B**EDROOM **#3:** 11x11 **U**TILITY:  $9x9\frac{1}{2}$ **BASEMENT SIZE:** Full

**SQUARE FOOT LIVING AREA:** 1300 approx. **ATTACHED GARAGE:** 22x22 plus additional