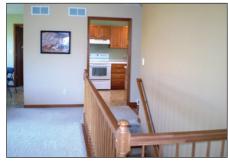

Type Cabinets: Oak

RANGE: Gas **OVEN:** Yes **Refrigerator:** Yes **DISHWASHER:** Yes **DISPOSAL:** Yes

**WATER SOFTENER:** Stays

**Living Room:** 16x18 w/ Cathedral Ceiling **DINING ROOM/KITCHEN:** 9½x20½ w/ Pantry

BATH #1: Full / Shower

BATH #2: Full / Tub & Shower

BEDROOM #1: 12x13 w/ Walk-in Closet

**Bedroom #2:** 12x12 w/ Closet

**B**EDROOM **#3:** 11x11 **U**TILITY:  $9x9\frac{1}{2}$ **BASEMENT SIZE:** Full

**SQUARE FOOT LIVING AREA:** 1300 approx. **ATTACHED GARAGE:** 22x22 plus additional