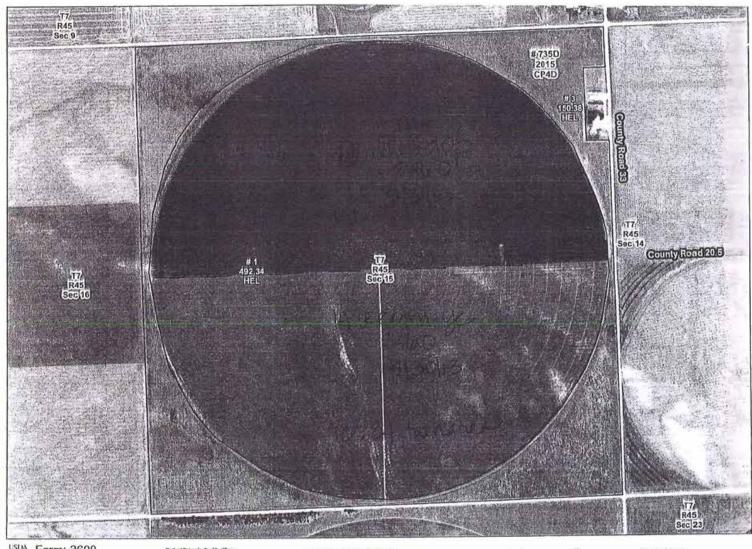

## **AERIAL MAP**

#### **Aerial Map**

15-7N-45W Phillips County Colorado map center:  $40^{\circ}$  34' 15.88,  $102^{\circ}$  21' 35.15