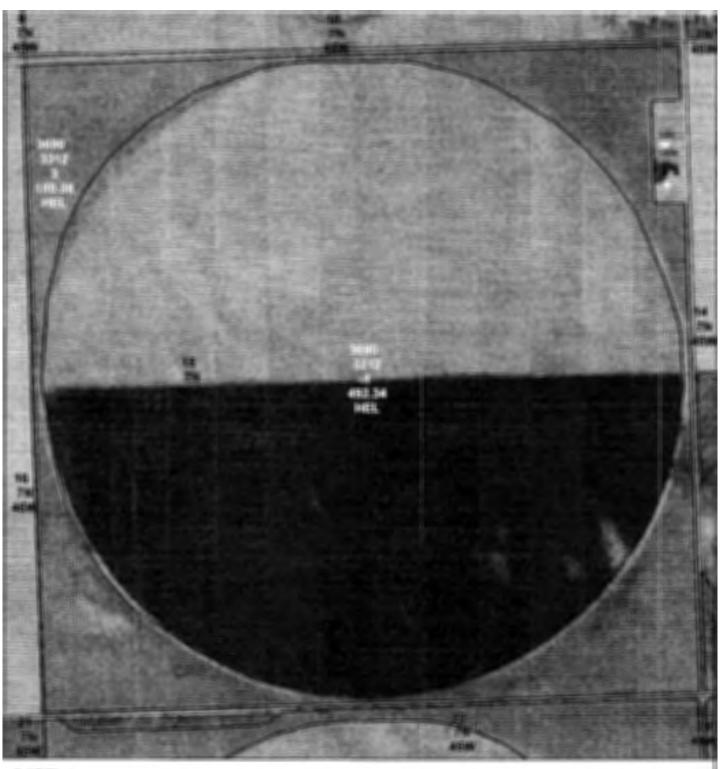

## **AERIAL MAP**

#### **Aerial Map**

15-7N-45W Phillips County Colorado map center:  $40^{\circ}$  34' 15.88,  $102^{\circ}$  21' 35.15