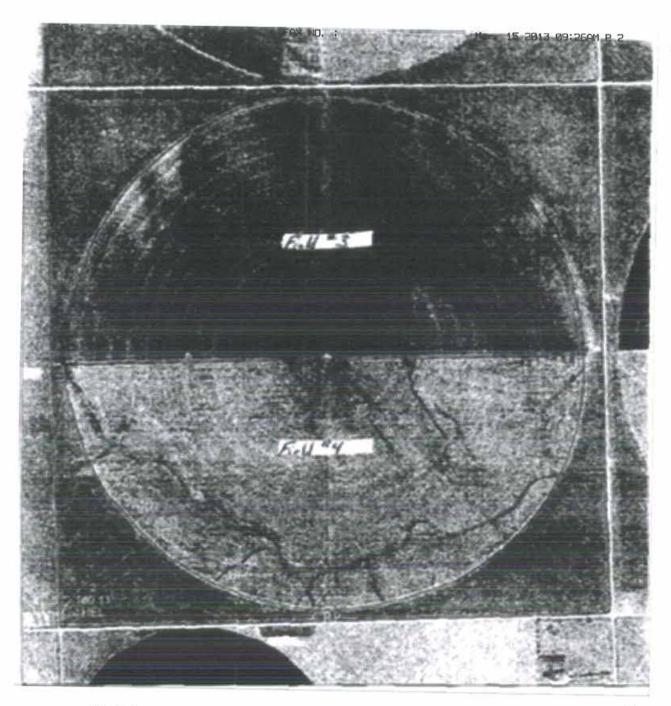

## **AERIAL MAP**

#### **Aerial Map**

15-7N-45W Phillips County Colorado map center:  $40^{\circ}$  34' 15.88,  $102^{\circ}$  21' 35.15