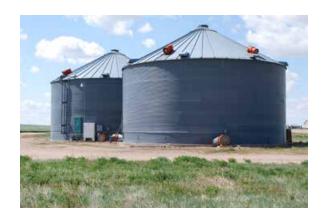

# LAND AUCTION

COLORADO FARMLAND PHILLIPS COUNTY

- 1,917 ACRES CROPLAND (FSA)
- JUST WEST OF HOLYOKE
- (2) 30,000 BUSHEL GRAIN BINS