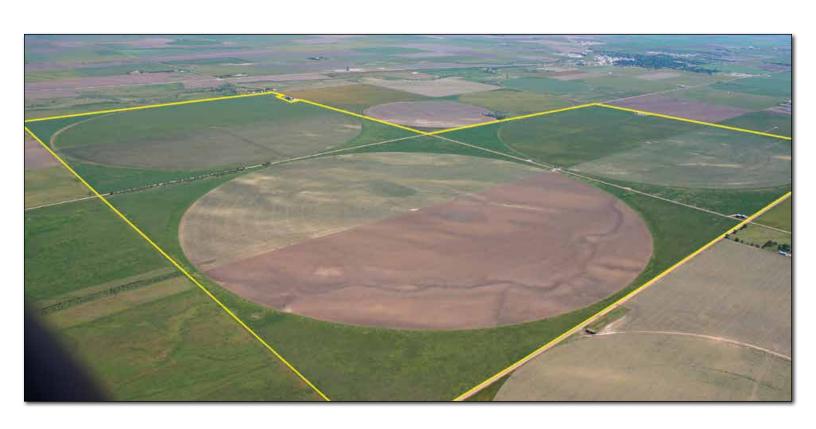

RTY. Without limiting the foregoing, Owner, Auction Company and Cooperating Broker, and their respective agents and representatives, assume no liability for (and disclaim any and all promises, representations and warranties with respect to) the information and reports contained herein.

Seller: Proventus II, LLC

Auction Company: Schrader Real Estate and Auction Company, Inc.





John F. Lund, Broker #El 40046640 Jim Hain Associate Broker #100004973

At Auction with Reserve & 2% Buyer's Premium

#### **BOOKLET INDEX**

- LOCATION MAP & GAZETEER MAP
- AERIAL MAPS
- LEGAL DESCRIPTIONS
- SURVEYS
- SOIL MAPS & SOIL TESTS
- YIELD INFORMATION
- FSA INFORMATION & MAPS
- CRP CONTRACT
- MINERAL RIGHTS
- CORN STALKS
- IMPROVEMENTS SUMMARY
- IRRIGATION INFORMATION
- TAX RECORDS
- PRELIMINARY TITLE



# **MAPS**

#### **LOCATION MAP**



#### **GAZETEER MAP**



## **AERIAL MAP**



#### **SURVEY MAP**



#### **LEGAL DESCRIPTION**

#### CORVER DESCRIPTIONS:

HORDWEST CONNE STORM 15-7-45 FOUND 2 1/2" PIPE BACK T BONT TO EAST - SET IS REBAR WITH 3 1/4" JULIU. CAP STAMPED POR BY U STAMPAGE ARMS EDON 12 1/2" PIPE

NORTH 1/4 CONNER SECTION 15-7-45 SET 30" AS PERAR WITH 3 1/4" AUGH. CAP STAMPED FER BUN STANDARDS

HEST 1/4 COMBER SECTION 15-7-45 SET 30" AS PERAR INTH 3 1/4" ALUM. CAP STAMPED PER BLM STANDARDS

EAST 1/4 CORNER SECTION 15-7-45.

HORDHHEST CORNER STCHON 22-7-45
SET 30" AS PERAR WITH 3 1/4" ALUM, CAP STAMPED PER BLM STANDARDS

HORTH 1/4 CORNER SECTION 22-7-45 SET 30" MS REBAR WITH 3 1/4" ALUM, CAP STAMPED PER BLM STANDARDS

MORPHEAST COMMEN SET MERICAL 1.5.12 BELOW ROAD SUPFACE