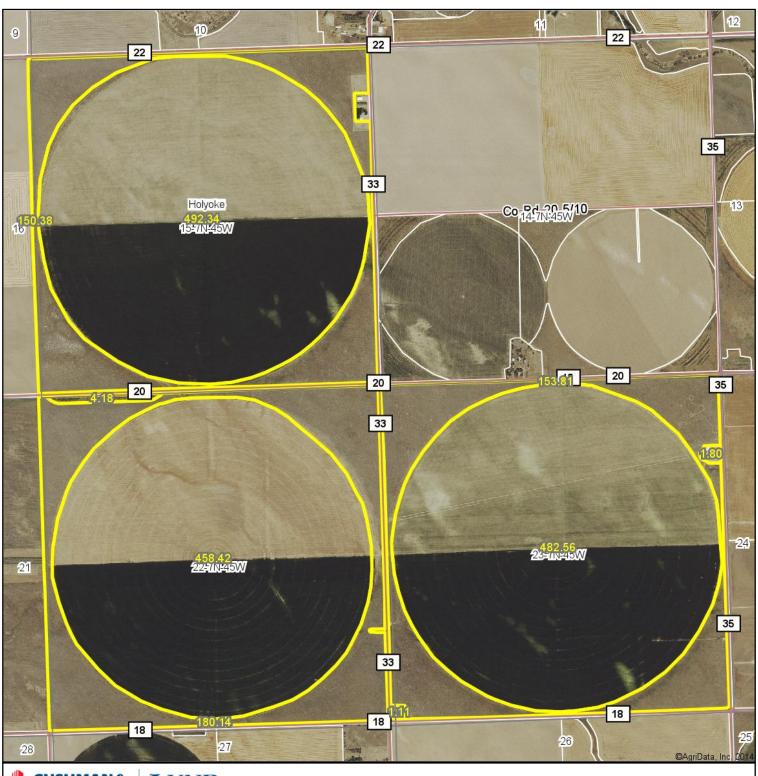

## **AERIAL MAP**

#### **Aerial Map**

15-7N-45W Phillips County Colorado map center:  $40^{\circ}$  34' 15.88,  $102^{\circ}$  21' 35.15