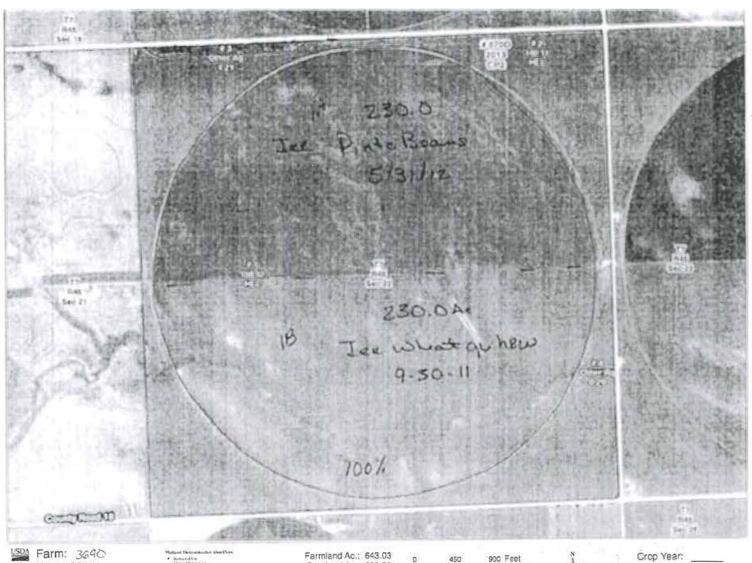

|                              |        |             |       |                               |  |  |
|                       |              |                     |                                                            | ,                            |        |             |       |                               |  |  |
|                       |              |                     |                                                            |                              |        |             |       |                               |  |  |
|                       |              |                     |                                                            |                              |        |             |       |                               |  |  |





FSA Tract: 3314
Phillips County

Farmland Ac.: 643.03 Cropland Ac.: 638.53

900 Feet

Map Created: 10/24/2011



FSA Tract: 3315 Phillips County

Farmland Ac.: 639.28 Cropland Ac.: 636.35

aso Feet

Crop Year:

Map Created: 10/24/2011

hillps, Colorado

SA - 578 (02-01-91)

arm Number: 3690

#### REPORT OF COMMODITIES FARM AND TRACT DETAIL LISTING

PROGRAM YEAR; 2012

DATE: 6-7-2012 PAGE: 5

| Tract<br>Number | CLU/<br>Field · C                    | Crop/<br>commodity                              | Variety/<br>Type                                                        | Irr<br>Prc                                                              | Int<br>Use                                         | Actual Lar<br>Use Us |            | Reporting<br>Unit            | Reported<br>Quantity