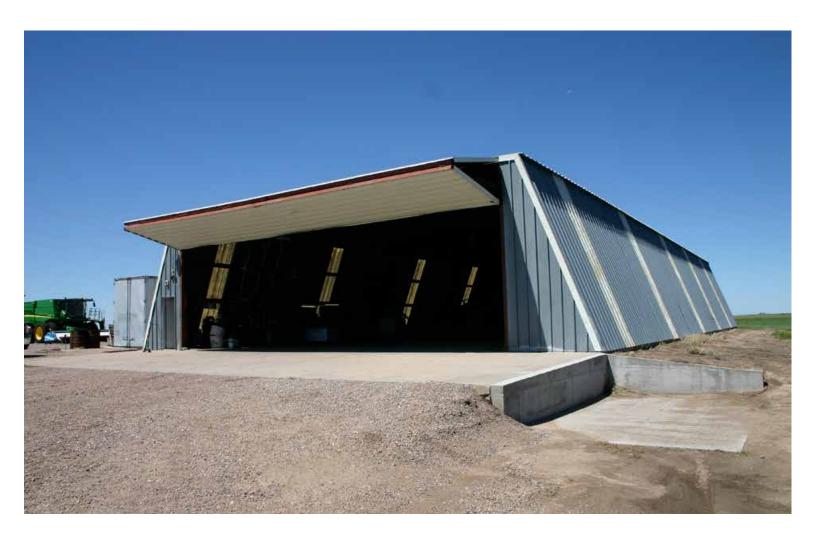

# LAND AUCTION

COLORADO FARMLAND PHILLIPS COUNTY

- 1,917 ACRES CROPLAND (FSA)
- JUST WEST OF HOLYOKE
- (2) 30,000 BUSHEL GRAIN BINS

#### **BOOKLET INDEX**

- LOCATION MAP & GAZETEER MAP
- AERIAL MAPS
- LEGAL DESCRIPTIONS
- SURVEYS
- SOIL MAPS & SOIL TESTS
- YIELD INFORMATION
- FSA INFORMATION & MAPS
- CRP CONTRACT
- MINERAL RIGHTS
- CORN STALKS
- IMPROVEMENTS SUMMARY
- IRRIGATION INFORMATION
- TAX RECORDS
- PRELIMINARY TITLE