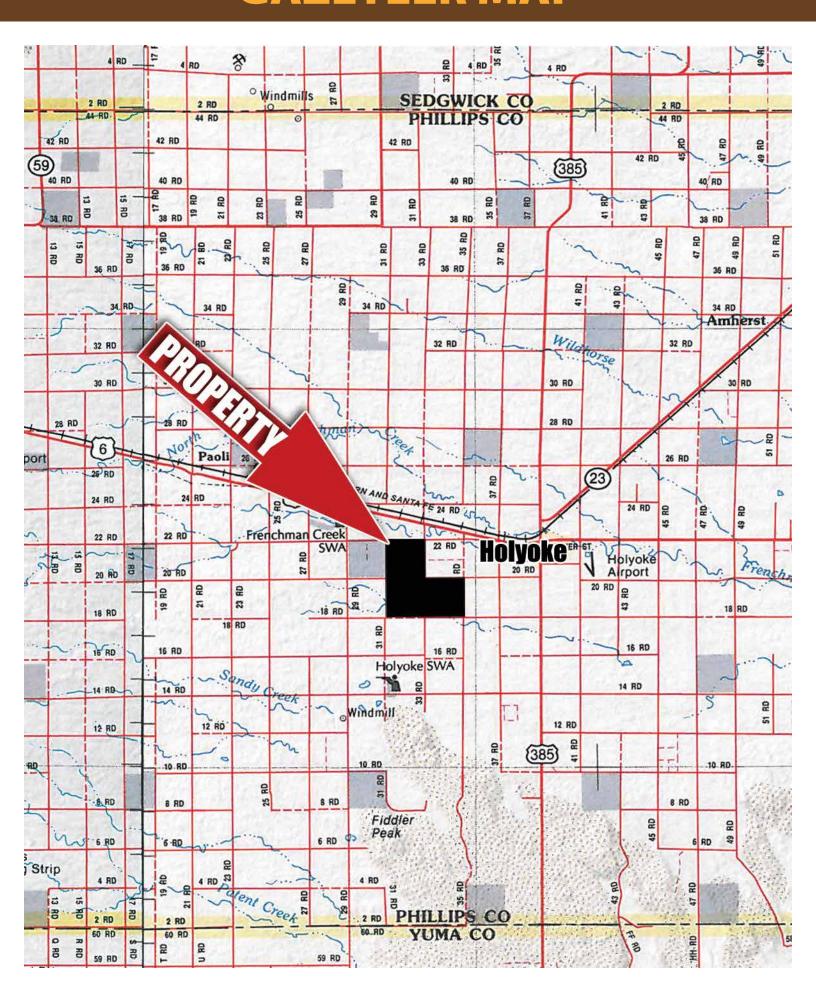

d Cooperating Broker, and their respective agents and representatives, assume no liability for (and disclaim any and all promises, representations and warranties with respect to) the information and reports contained herein.

Seller: Proventus II, LLC

Auction Company: Schrader Real Estate and Auction Company, Inc.





John F. Lund, Broker #El 40046640 Jim Hain Associate Broker #100004973

At Auction with Reserve & 2% Buyer's Premium

#### **BOOKLET INDEX**

- LOCATION MAP & GAZETEER MAP
- AERIAL MAPS
- LEGAL DESCRIPTIONS
- SURVEYS
- SOIL MAPS & SOIL TESTS
- YIELD INFORMATION
- FSA INFORMATION & MAPS
- CRP CONTRACT
- MINERAL RIGHTS
- CORN STALKS
- IMPROVEMENTS SUMMARY
- IRRIGATION INFORMATION
- TAX RECORDS
- PRELIMINARY TITLE



# **MAPS**

#### **LOCATION MAP**



#### **GAZETEER MAP**



## **AERIAL MAP**



#### **SURVEY MAP**



#### **LEGAL DESCRIPTION**

#### CORVER DESCRIPTIONS:

HORDWEST CONNE STORM 15-7-45 FOUND 2 1/2" PIPE BACK T BONT TO EAST - SET IS REBAR WITH 3 1/4" JULIU. CAP STAMPED POR BY U STAMPAGE ARMS EDON 12 1/2" PIPE

NORTH 1/4 CONNER SECTION 15-7-45 SET 30" AS PERAR WITH 3 1/4" AUGH. CAP STAMPED FER BUN STANDARDS

HEST 1/4 COMBER SECTION 15-7-45 SET 30" AS PERAR INTH 3 1/4" ALUM. CAP STAMPED PER BLM STANDARDS

EAST 1/4 CORNER SECTION 15-7-45.

HORDHHEST CORNER STCHON 22-7-45
SET 30" AS PERAR WITH 3 1/4" ALUM, CAP STAMPED PER BLM STANDARDS

HORTH 1/4 CORNER SECTION 22-7-45 SET 30" MS REBAR WITH 3 1/4" ALUM, CAP STAMPED PER BLM STANDARDS

MORPHEAST COMMEN SET MERICAL 1.5.12 BELOW ROAD SUPFACE AT CEMERLINE OF INTERSECTION OF THE ASSESSMENT OF THE ASSESSM