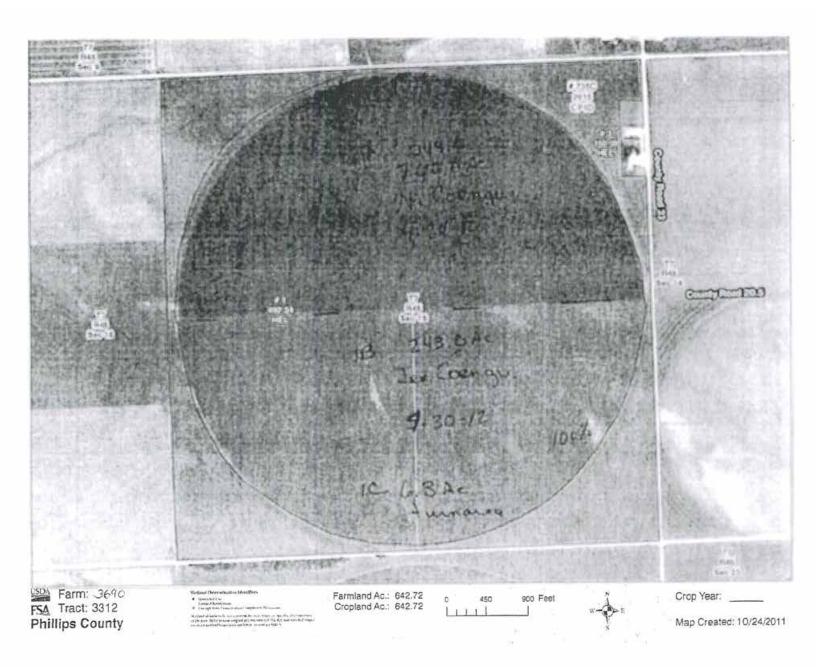

|                              |        |             |       |                               |  |  |
|                       |              |                     |                                                            | ,                            |        |             |       |                               |  |  |
|                       |              |                     |                                                            |                              |        |             |       |                               |  |  |
|                       |              |                     |                                                            |                              |        |             |       |                               |  |  |





FSA Tract: 3314
Phillips County

Farmland Ac.: 643.03 Cropland Ac.: 638.53

900 Feet

Map Created: 10/24/2011



FSA Tract: 3315 Phillips County

Farmland Ac.: 639.28 Cropland Ac.: 636.35

aso Feet

Crop Year:

Map Created: 10/24/2011

hillps, Colorado

SA - 578 (02-01-91)

arm Number: 3690

#### REPORT OF COMMODITIES FARM AND TRACT DETAIL LISTING

PROGRAM YEAR; 2012

DATE: 6-7-2012 PAGE: 5

| Tract<br>Number | CLU/<br>Field · C                    | Crop/<br>commodity                              | Variety/<br>Type                                                        | Irr<br>Prc                                                              | Int<br>Use                                         | Actual Lar<br>Use Us |            | Reporting<br>Unit            | Reported<br>Quantity