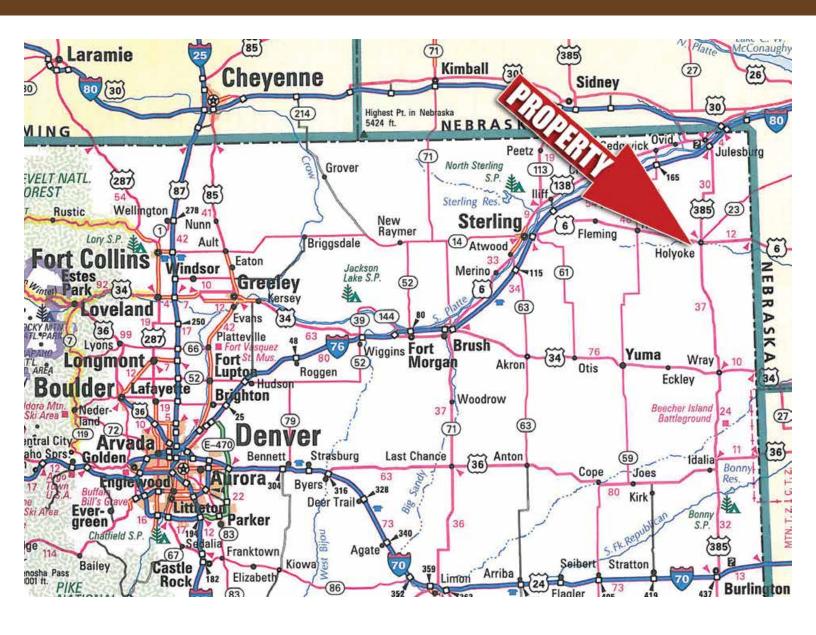

Owner, Auction Company and Cooperating Broker, and their respective agents and representatives, assume no liability for (and disclaim any and all promises, representations and warranties with respect to) the information and reports contained herein.

Seller: Proventus II, LLC

Auction Company: Schrader Real Estate and Auction Company, Inc.





John F. Lund, Broker #El 40046640 Jim Hain Associate Broker #100004973

At Auction with Reserve & 2% Buyer's Premium

#### **BOOKLET INDEX**

- LOCATION MAP & GAZETEER MAP
- AERIAL MAPS
- LEGAL DESCRIPTIONS
- SURVEYS
- SOIL MAPS & SOIL TESTS
- YIELD INFORMATION
- FSA INFORMATION & MAPS
- CRP CONTRACT
- MINERAL RIGHTS
- CORN STALKS
- IMPROVEMENTS SUMMARY
- IRRIGATION INFORMATION
- TAX RECORDS
- PRELIMINARY TITLE



# **MAPS**

#### **LOCATION MAP**



#### **GAZETEER MAP**



## **AERIAL MAP**



#### **SURVEY MAP**



#### **LEGAL DESCRIPTION**

#### CORVER DESCRIPTIONS:

HORDWEST CONNE STORM 15-7-45 FOUND 2 1/2" PIPE BACK T BONT TO EAST - SET IS REBAR WITH 3 1/4" JULIU. CAP STAMPED POR BY U STAMPAGE ARMS EDON 12 1/2" PIPE

NORTH 1/4 CONNER SECTION 15-7-45 SET 30" AS PERAR WITH 3 1/4" AUGH. CAP STAMPED FER BUN STANDARDS

HEST 1/4 COMBER SECTION 15-7-45 SET 30" AS PERAR INTH 3 1/4" ALUM. CAP STAMPED PER BLM STANDARDS

EAST 1/4 CORNER SECTION 15-7-45.

HORDHHEST CORNER STCHON 22-7-45
SET 30" AS PERAR WITH 3 1/4" ALUM, CAP STAMPED PER BLM STANDARDS

HORTH 1/4 CORNER SECTION 22-7-45 SET 30" MS REBAR WITH 3 1/4" ALUM, CAP STAMPED PER BLM STANDARDS

MORPHEAST COMMEN SET MERICAL 1.5.12 BELOW ROAD SUPFACE AT CEMERLINE OF INTERSECTION OF THE