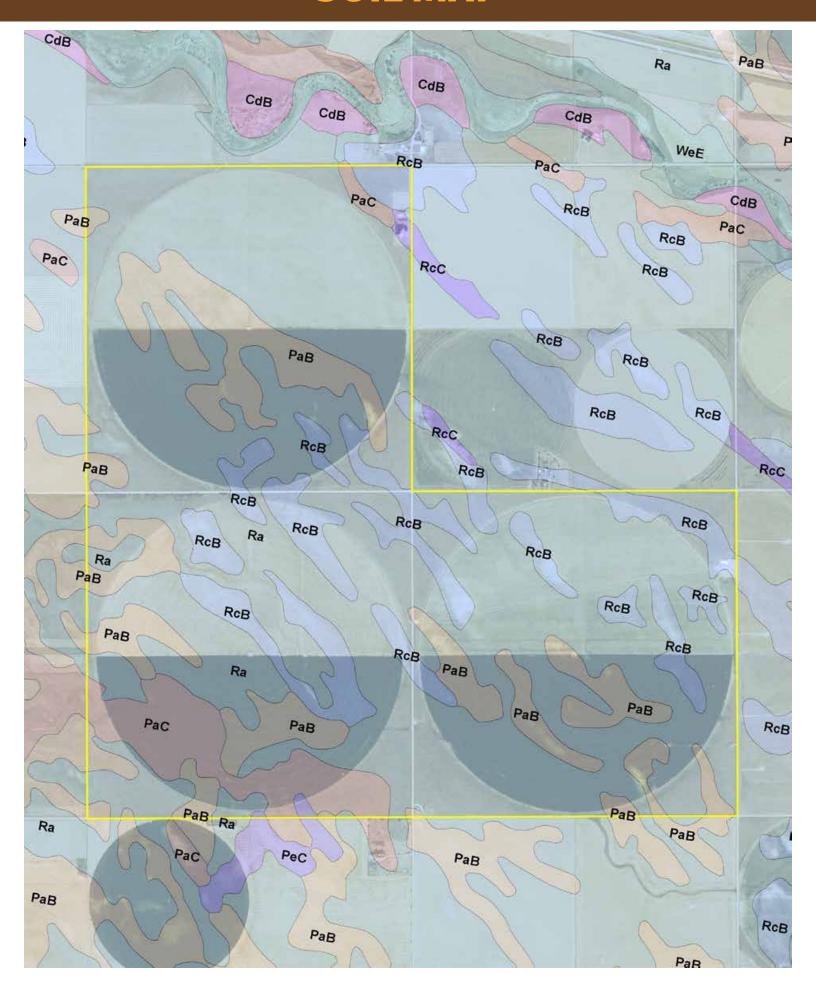

# **SOIL INFORMATION**

#### **SOIL MAP**

Soils Version

| Soils o | data provided by                                                  | USDA and I | NRCS.            |                            |                      |              | -                           | griData, in | 2. 2014             | S                 | © A                         | griData, Inc. 2           | 014 www          | AgriDataInc.co | om         |                             |       |                    |              |                              |
|---------|-------------------------------------------------------------------|------------|------------------|----------------------------|----------------------|--------------|-----------------------------|-------------|---------------------|-------------------|-----------------------------|---------------------------|------------------|----------------|------------|-----------------------------|-------|--------------------|--------------|------------------------------|
| Area    | Symbol: CO09                                                      | 95, Soil A | rea Versi        | on: 8                      |                      |              |                             |             |                     |                   |                             |                           |                  |                |            |                             |       |                    |              |                              |
| Code    | Soil<br>Description                                               | Acres      | Percent of field | Non-Irr<br>Class<br>Legend | Non-<br>Irr<br>Class | Irr<br>Class | Alfalfa<br>hay<br>Irrigated | Barley      | Barley<br>Irrigated | Corn<br>Irrigated | Corn<br>silage<br>Irrigated | Dry<br>beans<br>Irrigated | Grain<br>sorghum |                | bromegrass | Sugar<br>beets<br>Irrigated | Wheat | Wheat<br>Irrigated | Winter wheat | Winter<br>wheat<br>Irrigated |
| Ra      | Rago and<br>Kuma<br>loams                                         | 1257.95    | 65.6%            |                            | lle                  | lle          | 5.5                         |             | 75                  | 150               | 27                          |                           | 35               | 85             |            | 21                          | 30    | 55                 |              |                              |
| PaB     | Platner<br>loam, 0 to 3<br>percent<br>slopes                      | 309.17     | 16.1%            |                            | llc                  | lle          | 5.2                         | 25          | 60                  | 145               |                             | 38                        | 34               |                |            | 23                          | 28    | 50                 |              |                              |
| RcB     | Richfield<br>loam, 0 to 3<br>percent<br>slopes                    | 240.91     | 12.6%            |                            | IIIe                 | lle          | 5                           |             |                     | 135               |                             |                           | 26               | 120            | 10         | 22                          |       |                    | 26           | 45                           |
| PaC     | Platner<br>loam, 3 to 5<br>percent<br>slopes                      | 106.59     | 5.6%             |                            | IIIe                 | IIIe         | 4.7                         |             |                     | 110               |                             |                           | 28               |                |            | 17                          | 26    | 38                 |              |                              |
| PeC     | Platner-<br>Eckley<br>association,<br>3 to 5<br>percent<br>slopes | 2.32       | 0.1%             |                            | IIIe                 | IIIe         | 4.7                         |             |                     | 110               |                             |                           | 28               |                |            | 17                          | 26    | 38                 |              |                              |
| RcC     | Richfield<br>loam, 3 to 5<br>percent<br>slopes                    | 1.00       | 0.1%             |                            | IVe                  |              |                             |             |                     |                   |                             |                           | 22               |                |            |                             |       |                    | 22           |                              |
|         |                                                                   |            |                  | Weigh                      | nted Av              | erage        | 5.3                         | 27.6        | 58.9                | 145               | 17.7                        | 6.1                       | 33.3             | 70.8           | 1.3        | 21.2                        | 25.7  | 46.3               | 3.3          | 5.7                          |

Field borders provided by Farm Service Agency as of 5/21/2008. Aerial photography provided by Aerial Photography Field Office.

#### **SOIL MAP**