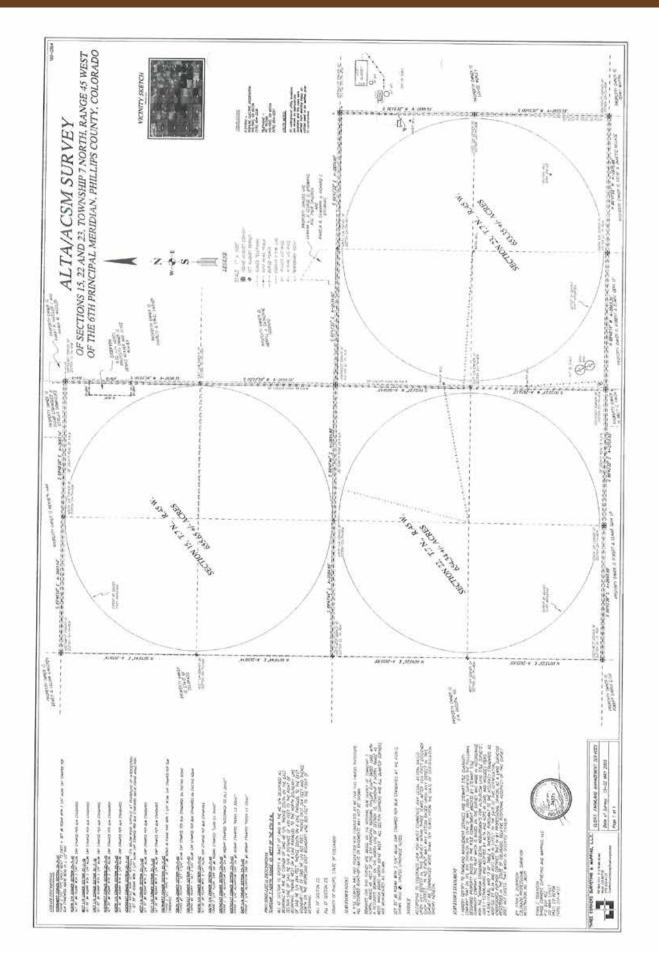

#### **SURVEY MAP**

#### **LEGAL DESCRIPTION**

#### CORVER DESCRIPTIONS:

HORDWEST CONNE STORM 15-7-45 FOUND 2 1/2" PIPE BACK T BONT TO EAST - SET IS REBAR WITH 3 1/4" JULIU. CAP STAMPED POR BY U STAMPAGE ARMS EDON 12 1/2" PIPE

NORTH 1/4 CONNER SECTION 15-7-45 SET 30" AS PERAR WITH 3 1/4" AUGH. CAP STAMPED FER BUN STANDARDS

HEST 1/4 COMBER SECTION 15-7-45 SET 30" AS PERAR INTH 3 1/4" ALUM. CAP STAMPED PER BLM STANDARDS

EAST 1/4 CORNER SECTION 15-7-45.

HORDHHEST CORNER STCHON 22-7-45
SET 30" AS PERAR WITH 3 1/4" ALUM, CAP STAMPED PER BLM STANDARDS

HORTH 1/4 CORNER SECTION 22-7-45 SET 30" MS REBAR WITH 3 1/4" ALUM, CAP STAMPED PER BLM STANDARDS

MORPHEAST COMMEN SET MERICAL 1.5.12 BELOW ROAD SUPFACE AT CEMERLINE OF INTERSECTION OF THE ASSESSMENT OF THE ASSESSMENT

HEST IN COUNTY SECTION 22-7-45 SET 30" FO REBUR WITH 3 1/4" ALUM. CAP STRUPED PER BLM STANDARDS

EAST 1/4 CORNER SECTION 22-7-45
SET 30" AS REBAR WER 3 1/4" ALUM. CAP STAINFED PER BLM STANDARDS

SCHEMEST COMER SCENCY 22-7-45 FILLION 2 1/2" FOR - SET 37' IS BEGAR IN FOLIND PPE WITH J 1/4" ALLIN. CAP STAMPED PER BLU STAMPAGE

SOUTH 1/4 CONNER STUTION 22-7-45 FOUND AS REDAR - SET 3 1/4" HUM. CAP STAMPED FOR BUN STANDARGS ON DUSTING REBAR

FOUND AS REMAR - SET 3 1/4" ALUE CAP STAIRED FER BUI STAIRMES ON CHISTING REBLA

NORTH 1/4 CORNER SICTION 23-7-65 SLI 30" AF REBUR MEN 3 1/4" ALEM, CAP SIMMED PER BLM STANDARDS

SOUTH 1/4 CONNER SECTION 23-7-45

SOUTHER AST CORNER SECTION 23-7-45 FORMS 3 1/4" ALUMINING CAP ON 46 REBAR STANPED "MCCORNICK CO PLS 26502"

MORDHEAST CORNER SECTION 23-7-45 FOUND 3 1/4" ALLWARDIN CAP ON \$5 REBAR STAMPED "FEPEX LS 33642"

EAST 1/4 CORNER SECTION 23-7-45
FOUND 3 1/4" ALLUNNIUM CAP ON 16 REBAR STAMPLO "PEPEK LS 33542"

#### PROVIDED LEGAL DESCRIPTION TOWNSHIP 7 NORTH, RANGE 45 WEST OF THE 6TH P.M.

AMESIANE A ROBERT, MORRE 45 WEST OF THE 6TH P.M.

ALL OF SECTION 15, EXCEPT A TRACT OF LAND IN THE NE 1/4 DESCRIBED AS BECONNING AT THE RE COORER OF SMO HE 1/4, DESCRIBED AS SECTION JULY OF SMO HE 1/4 A DISTANCE OF 470 FEET TO THE FORM OF SECTION JULY OF SMO HE 1/4 A DISTANCE OF 470 FEET TO THE FORM OF SECTION JULY LIVE OF SMO HE 1/4 264 FEET, HIBNES SOUTH ON A LINE PARKLEL TO THE LEST GOURDARY LINE OF SMO HE 1/4 825 FEET, THENCE EAST 264 FEET AND THENCE WORTH ON THE AFORESAID EAST BOUNDARY LINE OF SMO HE 1/4 825 FEET, THENCE EAST 264 FEET AND THENCE WORTH ON THE AFORESAID EAST BOUNDARY LINE 825 FEET TO THE POINT OF BECOMMING.

ALL OF SECTION 23,

COUNTY OF PHILLIPS, STATE OF COLORADO.

#### SURVEYOR'S NOTES

A BILE SEARCH WAS NOT REQUESTED NOR CONDUCTED BY ME FOR DUS PARCEL THEREFORE, ALL RECORDED RICHT-OF-WAYS OR EASEMENTS MAY NOT BE SHOWN.

BEARNIOS FOR THIS SURVEY ARE BASED ON THE OMIGINAL BLM SURVEY OF TOWNSHIP ?
NORTH, MANCE 45 WEST OF THE 6TH FRINCIPAL MERICAN, PRILLIPS CUNTY DATED 1880, WITH
A RECORDED BEARNING ON THE NORTH LINE OF SECTION 15, TOWNSHIP ? NORTH, RANCE 45
WEST, WINCH BEARS NORTH 89'48' WEST. ALL SECTION CORNERS AND ALL CUARTER CORNERS
ARE MODIMENTED AS SHORN

SET JO" JO REBAR MIN J 1/4" ALUK, CAP STAMPED FER BLM STAMDARDS AT THE PCINTS SHOWN THUS &, UNLESS OTHERMISE NOTED.

ACCORDING TO COLORADO LAW YOU MUST COMMENCE ANY LEGAL ACTION BASED UPON ANY DEFECT IN THIS SURVEY WITHIN THREE YEARS AFTER YOU FIRST DISCOVER SUCH DEFECT. IN THE YEAR AFTER YOU FIRST DISCOVER SUCH DEFECT. IN THE YEAR ATTOM BASED UPON ANY DEFECT IN THIS SURVEY BE COMMENCED MORE THAN TEN YEARS FROM THE DATE OF CERTIFICATION SHOWN HEREON.

#### SURVEYOR'S STATEMENT

JUNVALUES STATEMENT

I REERSY CERTEY ID FAILT AND MANAGEMENT SERVICES AND STEWART THE GUARANTY COMPANY THAT ON THE BIN THROUGH THE 15TH OF MAY, 2009, I SURVEYED THE FOLLOWING DESCRIBED PROPERTY BASED ON THE TITLE COMMITMENT GOODS BY STEWART THE GUARANTY COMPANY. THIS FLAT WHICH IS BASED ON THE SURVEY WAS MADE IN ACCORDANGE WITH THE THANNUM STANDARDS CETAL REQUIREMENTS FOR ALTA/ACSIL LAND THE SURVEYS, DOWNLY ESTABLISHING MAD ADOPTED BY ALLA AND THE SURVEYS, DOWNLY ESTABLISHING AND ADOPTED BY ALLA AND THE SURVEYS, DOWNLY ESTABLISHING AND ADOPTED BY ALLA AND THE SURVEYS, DOWNLY ESTABLISHING AND ADOPTED BY ALLA AND THE SURVEYS, DOWNLY ESTABLISHING AND THE SURVEYS, DOWNLY ALLA AND THE SAND IN EFFECT ON THE DATE OF THE ACCURACY STANDARDS AS ADOPTED BY ALLA AND THES AND IN EFFECT ON THE DATE OF THE SCRIPTCH THE VIOLENCE OF THE STATE OF COLORIDAD RELATIVE POSTIONAL ACCURACY OF THIS SURVEY DOES NOT EXCEED THAT WHICH IS SPECIFIED THERM.

BY: RYAN E. DICKINSON COLORADO PROFESSIONAL SURVEYOR REGISTRATION NO. 36571

RYAN E DICKINSON DREE COMMENS SURVEYING AND MAPPING, LLC P.O. BOX 463 312 MAIN STREET WAXY, CO 80759 (970) 337-4133