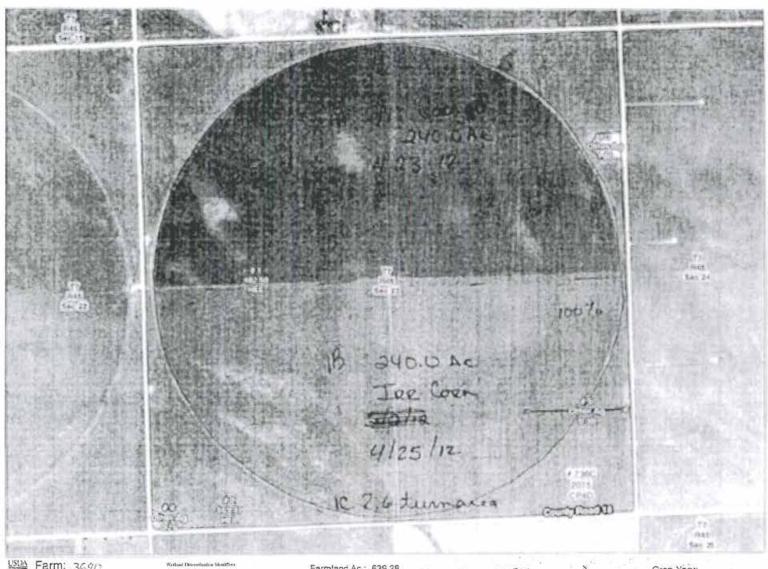

|  |  |
|                       |              |                     |                                                            | ,                            |        |             |       |                               |  |  |
|                       |              |                     |                                                            |                              |        |             |       |                               |  |  |
|                       |              |                     |                                                            |                              |        |             |       |                               |  |  |





FSA Tract: 3314
Phillips County

Farmland Ac.: 643.03 Cropland Ac.: 638.53

900 Feet

Map Created: 10/24/2011



FSA Tract: 3315 Phillips County

Farmland Ac.: 639.28 Cropland Ac.: 636.35

aso Feet

Crop Year:

Map Created: 10/24/2011

hillps, Colorado

SA - 578 (02-01-91)

arm Number: 3690

#### REPORT OF COMMODITIES FARM AND TRACT DETAIL LISTING

PROGRAM YEAR; 2012

DATE: 6-7-2012 PAGE: 5

| Tract<br>Number | CLU/<br>Field · C                    | Crop/<br>commodity                              | Variety/<br>Type                                                        | Irr<br>Prc                                                              | Int<br>Use                                         | Actual Lar<br>Use Us |            | Reporting<br>Unit            | Reported<br>Quantity                                        | Determined<br>Quantity | Crop<br>Land                       | Field<br>ID | O