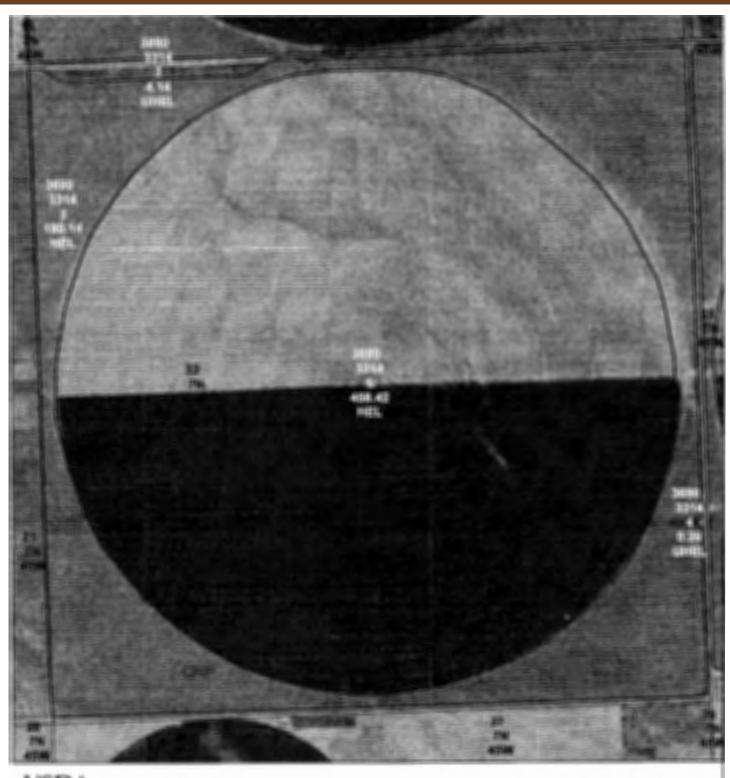

## **AERIAL MAP**

#### **Aerial Map**

15-7N-45W Phillips County Colorado map center:  $40^{\circ}$  34' 15.88,  $102^{\circ}$  21' 35.15