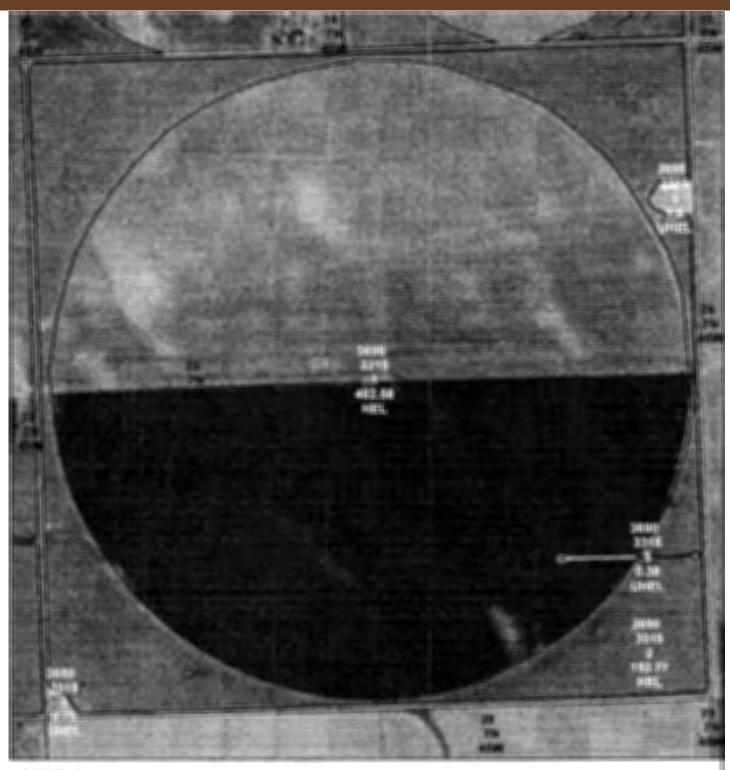

## **AERIAL MAP**

#### **Aerial Map**

15-7N-45W Phillips County Colorado map center:  $40^{\circ}$  34' 15.88,  $102^{\circ}$  21' 35.15