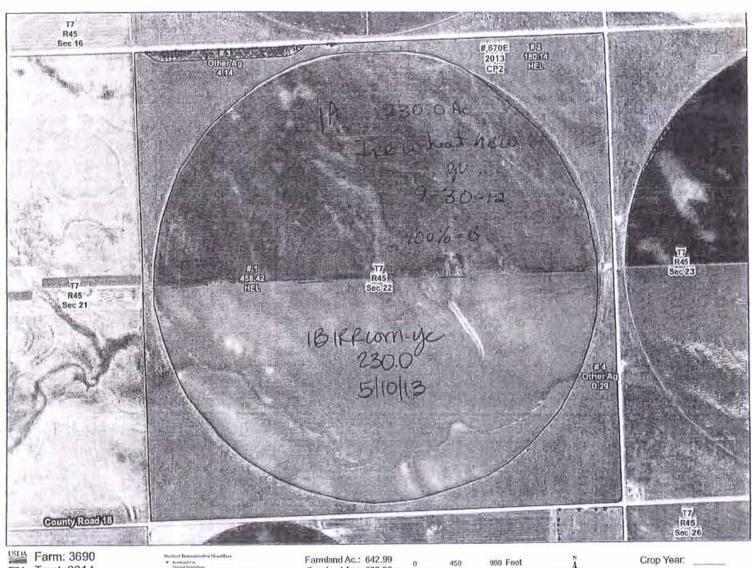

## **AERIAL MAP**

#### **Aerial Map**

15-7N-45W Phillips County Colorado map center:  $40^{\circ}$  34' 15.88,  $102^{\circ}$  21' 35.15