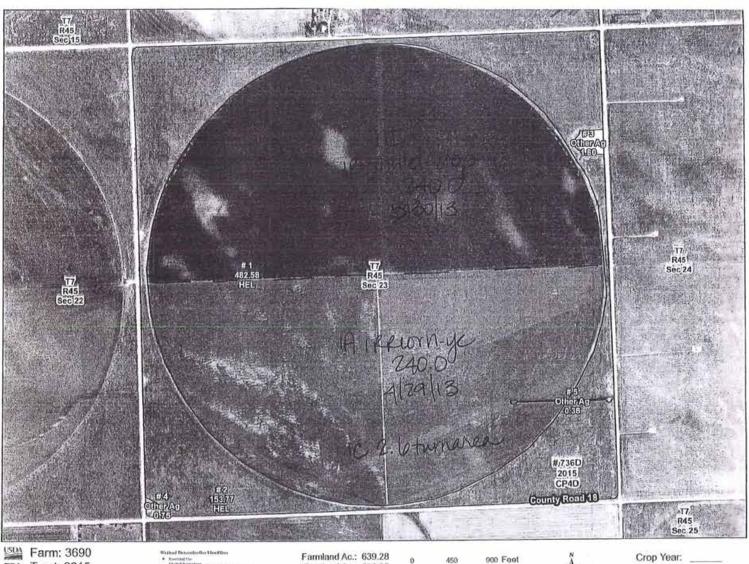

## **AERIAL MAP**

#### **Aerial Map**

15-7N-45W Phillips County Colorado map center:  $40^{\circ}$  34' 15.88,  $102^{\circ}$  21' 35.15