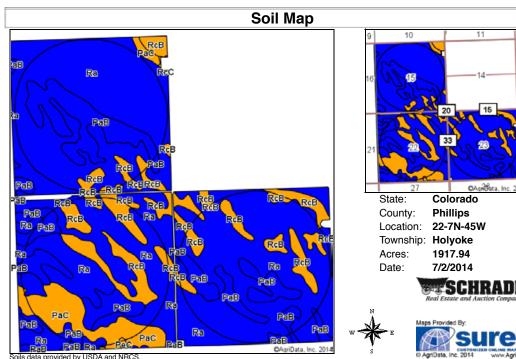

# **SOIL INFORMATION**

#### **SOIL MAP**

Soils Version

| Soils o | data provided by                                                  | USDA and I | NRCS.            |                            |                      |              | -                           | griData, in | 2. 2014             | S                 | © A                         | griData, Inc. 2           | 014 www          | AgriDataInc.co | om         |                             |       |                    |              |                              |
|---------|-------------------------------------------------------------------|------------|------------------|----------------------------|----------------------|--------------|-----------------------------|-------------|---------------------|-------------------|-----------------------------|---------------------------|------------------|----------------|------------|-----------------------------|-------|--------------------|--------------|------------------------------|
| Area    | Symbol: CO09                                                      | 95, Soil A | rea Versi        | on: 8                      |                      |              |                             |             |                     |                   |                             |                           |                  |                |            |                             |       |                    |              |                              |
| Code    | Soil<br>Description                                               | Acres      | Percent of field | Non-Irr<br>Class<br>Legend | Non-<br>Irr<br>Class | Irr<br>Class | Alfalfa<br>hay<br>Irrigated | Barley      | Barley<br>Irrigated | Corn<br>Irrigated | Corn<br>silage<br>Irrigated | Dry<br>beans<br>Irrigated | Grain<br>sorghum |                | bromegrass | Sugar<br>beets<br>Irrigated | Wheat | Wheat<br>Irrigated | Winter wheat | Winter<br>wheat<br>Irrigated |
| Ra      | Rago and<br>Kuma<br>loams                                         | 1257.95    | 65.6%            |                            | lle                  | lle          | 5.5                         |             | 75                  | 150               | 27                          |                           | 35               | 85             |            | 21                          | 30    | 55                 |              |                              |
| PaB     | Platner<br>loam, 0 to 3<br>percent<br>slopes                      | 309.17     | 16.1%            |                            | llc                  | lle          | 5.2                         | 25          | 60                  | 145               |                             | 38                        | 34               |                |            | 23                          | 28    | 50                 |              |                              |
| RcB     | Richfield<br>loam, 0 to 3<br>percent<br>slopes                    | 240.91     | 12.6%            |                            | IIIe                 | lle          | 5                           |             |                     | 135               |                             |                           | 26               | 120            | 10         | 22                          |       |                    | 26           | 45                           |
| PaC     | Platner<br>loam, 3 to 5<br>percent<br>slopes                      | 106.59     | 5.6%             |                            | IIIe                 | IIIe         | 4.7                         |             |                     | 110               |                             |                           | 28               |                |            | 17                          | 26    | 38                 |              |                              |
| PeC     | Platner-<br>Eckley<br>association,<br>3 to 5<br>percent<br>slopes | 2.32       | 0.1%             |                            | IIIe                 | IIIe         | 4.7                         |             |                     | 110               |                             |                           | 28               |                |            | 17                          | 26    | 38                 |              |                              |
| RcC     | Richfield<br>loam, 3 to 5<br>percent<br>slopes                    | 1.00       | 0.1%             |                            | IVe                  |              |                             |             |                     |                   |                             |                           | 22               |                |            |                             |       |                    | 22           |                              |
|         |                                                                   |            |                  | Weigh                      | nted Av              | erage        | 5.3                         | 27.6        | 58.9                | 145               | 17.7                        | 6.1                       | 33.3             | 70.8           | 1.3        | 21.2                        | 25.7  | 46.3               | 3.3          | 5.7                          |

Field borders provided by Farm Service Agency as of 5/21/2008. Aerial photography provided by Aerial Photography Field Office.