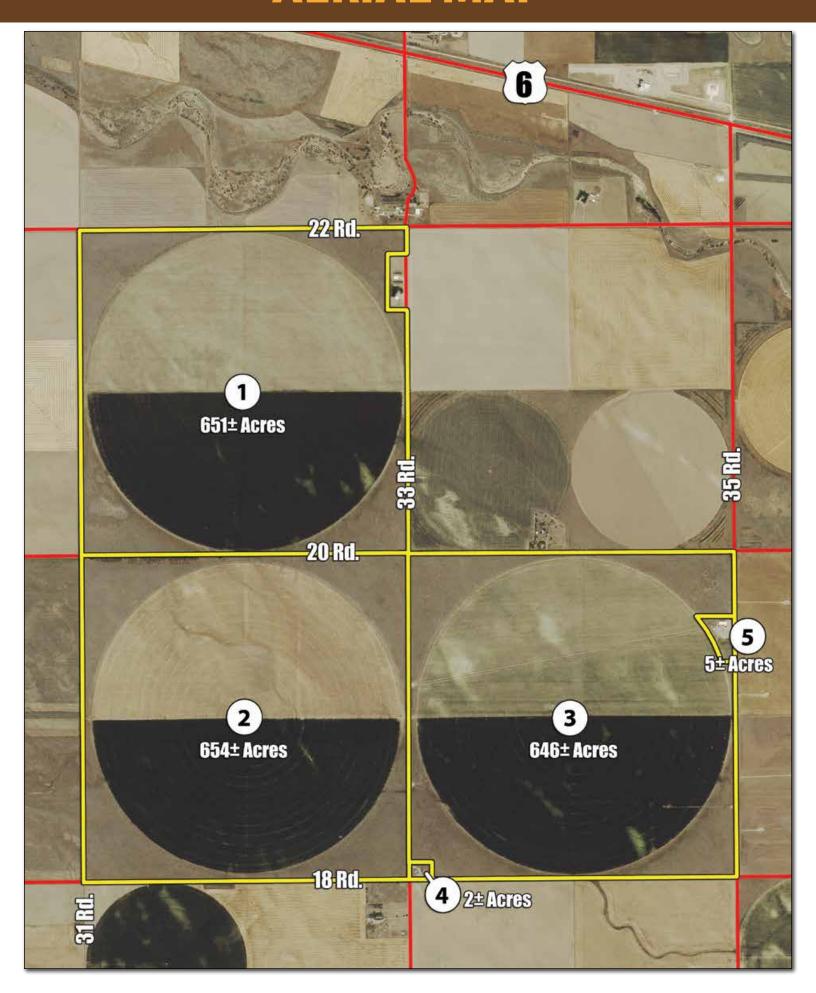

## **AERIAL MAP**

#### **Aerial Map**

15-7N-45W Phillips County Colorado map center:  $40^{\circ}$  34' 15.88,  $102^{\circ}$  21' 35.15