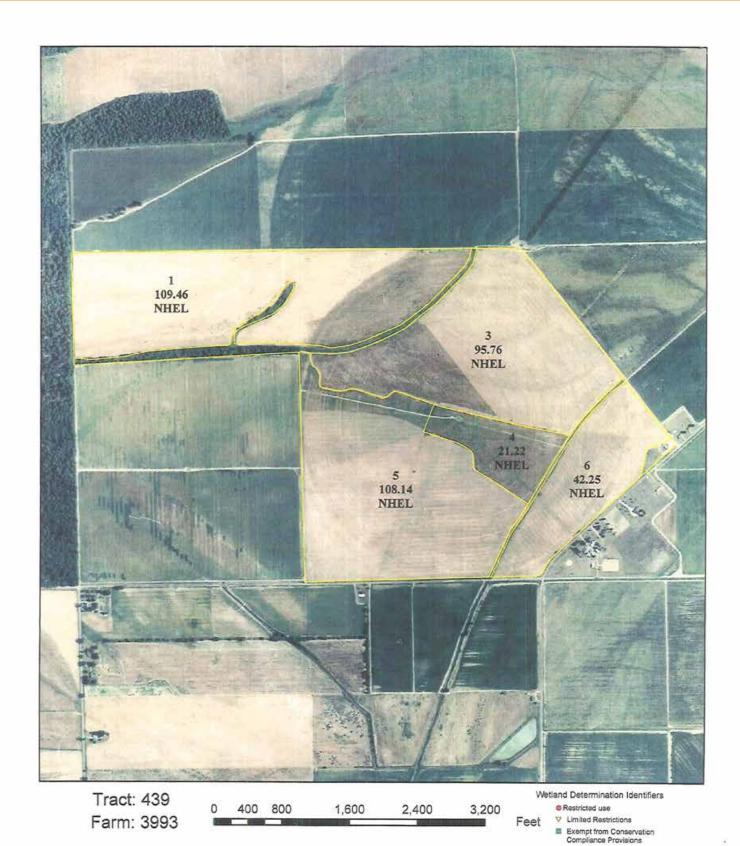

3,000

|                              |                |                  | - |
|------------------------------|----------------|------------------|---|
| FARMLAND MANAGEMENT SERVICES | FMS FARM NAME: | Sunflower 49     |   |
| CROP YIELD REPORT            |                |                  |   |
| Crop Year: 2013              | OPERATOR NAME: | Patterson + Sons |   |

| FIELD*<br>NUMBER | ACRES  | CROP | YIELD | COMMENTS                                    |
|------------------|--------|------|-------|---------------------------------------------|
| 1                | 109.46 | SOY  | 52    | Had a few problems with the pivot this year |
| 3                | 25.76  | Soy  | 52    |                                             |
| 4                | 21.22  | 501  | 52    |                                             |
| 5                | 108.14 | Soy  | 52    |                                             |
| 6                | 42,25  | Soy  | 52    |                                             |
|                  |        |      |       |                                             |
|                  |        |      |       |                                             |
|                  |        |      | _     |                                             |
|                  |        |      |       |                                             |
|                  |        |      |       |                                             |
|                  |        |      |       |                                             |
|                  |        |      |       |                                             |
|                  |        |      |       |                                             |
|                  |        |      |       | lt .                                        |
|                  |        |      |       |                                             |
|                  |        |      |       |                                             |
|                  |        |      |       |                                             |

<sup>\*</sup> Please attach field maps indicating crop location.

USDA Farm Service Agency Sunflower County, Mississippi

Printed Date:

June 18, 2008

Photography Date: 2007

Disclaimer: Wetland identifiers do not represent size, shape, or specific determination of area. Refer to your original determination (CPA-026 and attached maps) for exact wetland boundaries and determinations, or contact NRCS.