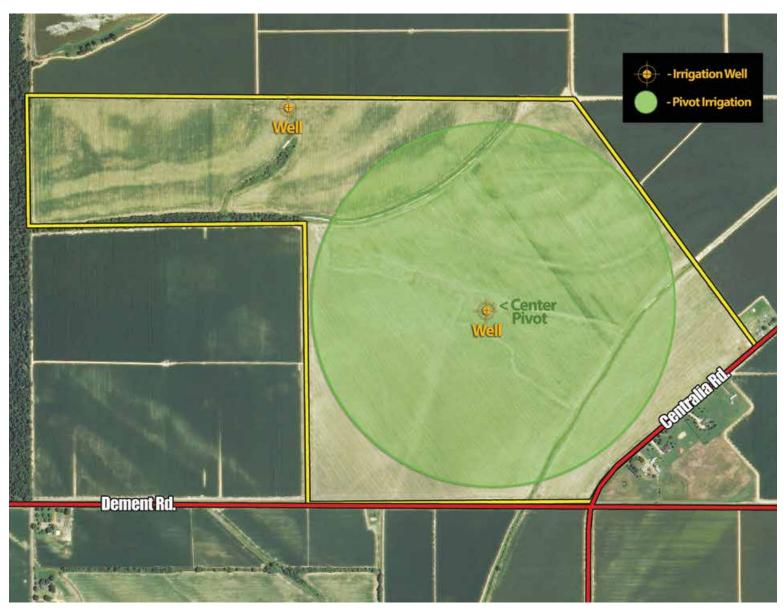

## **WELL & IRRIGATION MAP**

## **IRRIGATION SUMMARY**

Mississippi Farm C has two turbine irrigation wells, and a nine tower irrigation center pivot in place on the cropland. Some underground irrigation pipe and risers were also noted during the inspection of the cropland.

#### **SUNFLOWER 49 FARM: AUCTION TRACT 7**

#### Location Map:

#### Summary:

The Sunflower 49 farm consists of 2 diesel powered irrigation pumping plants. One pumping plant is a well that currently services poly-pipe with a pumping capacity of 1750 gpm at a speed of 1800 RPM. The other diesel well provides just over 1200 gpm at 2060 RPM to a 9 tower Valley center pivot system. The SWL at both wells was approximately 47 ft., and the Center Pivot had a Pumping Water Level measured at 55 ft. (drawdown = 8 ft.). **Salinity** measurements at both wells had EC measurements under 500 ppm. Details are shown in the table below.

#### Testing Results:

| Tract | ID         | Flow (gpm) | RPM  | SWL (ft.) | PWL (ft.) | EC (ppm) |
|-------|------------|------------|------|-----------|-----------|----------|
| 7     | S 49 Pivot | 1210       | 2060 | 47        | 55        | 470      |
| 7     | S 49 Well  | 1750       | 1800 | 46        |           | 490      |