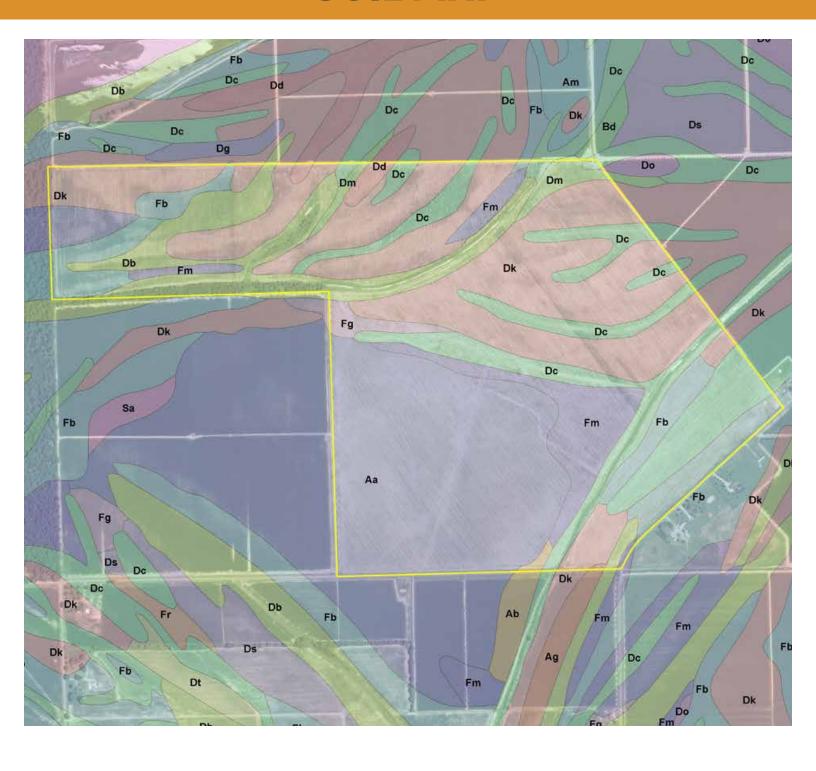

#### **SOIL MAP**

Soils

State: Mississippi
County: Sunflower
Location: 2-22N-4W
Township: District 5
Acres: 616.29
Date: 7/2/2014

| Area S | Symbol: MS1                                                       | 33, Soil | Area Ver         | sion: 8                    |                      |                        |      |                |                          |      |                   |          |                |                             |       |
|--------|-------------------------------------------------------------------|----------|------------------|----------------------------|----------------------|------------------------|------|----------------|--------------------------|------|-------------------|----------|----------------|-----------------------------|-------|
| Code   | Soil<br>Description                                               | Acres    | Percent of field | Non-Irr<br>Class<br>Legend | Non-<br>Irr<br>Class | Common<br>bermudagrass | Corn | Cotton<br>lint | Improved<br>bermudagrass | Rice | Rice<br>Irrigated | Soybeans | Tall<br>fescue | Tall<br>fescue<br>Irrigated | Wheat |
| Dc     | Dowling<br>soils,<br>overwash<br>phases<br>(sharkey)              | 223.68   | 36.3%            |                            | IVw                  | 4.5                    |      |                |                          |      |                   | 30       |                |                             | 45    |
| Fb     | Forestdale<br>silt loam,<br>0.5 to 3<br>percent<br>slopes         | 166.20   | 27.0%            |                            | IIIw                 | 6.5                    | 50   | 600            |                          |      | 130               | 35       | 9              |                             | 40    |
| Dk     | Dundee silt<br>loam, 0 to<br>3 percent<br>slopes                  | 105.84   | 17.2%            |                            | llw                  |                        | 85   | 750            | 9                        |      |                   | 40       | 9              |                             | 45    |
| Fm     | Forestdale silty clay loam, 0.5 to 3 percent slopes               | 52.90    | 8.6%             |                            | IIIw                 | 6.5                    | 50   | 600            |                          |      | 130               | 35       | 9              |                             | 40    |
| Fg     | Forestdale<br>silty clay,<br>0.5 to 3<br>percent<br>slopes        | 31.98    | 5.2%             |                            | IIIw                 | 6.5                    | 50   | 600            |                          |      | 130               | 35       | 9              |                             | 40    |
| Ds     | Dundee<br>very fine<br>sandy<br>loam, 0 to<br>3 percent<br>slopes | 21.30    | 3.5%             |                            | llw                  |                        | 85   | 750            | 9                        |      |                   | 40       | 9              |                             | 45    |

#### **SOIL MAP**

| Fc | Forestdale<br>silt loam, 3<br>to 7<br>percent<br>slopes                    | 9.29 | 1.5% |          | IIIw | 6.5 | 50 | 600 |     |   | 130  | 35 | 9 |     | 40   |
|----|----------------------------------------------------------------------------|------|------|----------|------|-----|----|-----|-----|---|------|----|---|-----|------|
| Fr | Forestdale<br>very fine<br>sandy<br>loam, 0.5<br>to 3<br>percent<br>slopes | 2.95 | 0.5% |          | IIIw | 6.5 | 50 | 600 |     |   | 130  | 35 | 9 |     | 40   |
| Ag | Alligator<br>silty clay,<br>0.5 to 3<br>percent<br>slopes                  | 2.15 | 0.3% |          | IIIe | 6.5 |    | 550 | 9   | 6 |      | 30 | 9 | 45  | 47   |
|    |                                                                            |      |      | ghted Av | •    |     |    |     | 1.9 |   | 00.0 |    |   | 0.2 | 42.9 |

Field borders provided by Farm Service Agency as of 5/21/2008. Aerial photography provided by Aerial Photography Field Office.

#### **SOIL MAP**