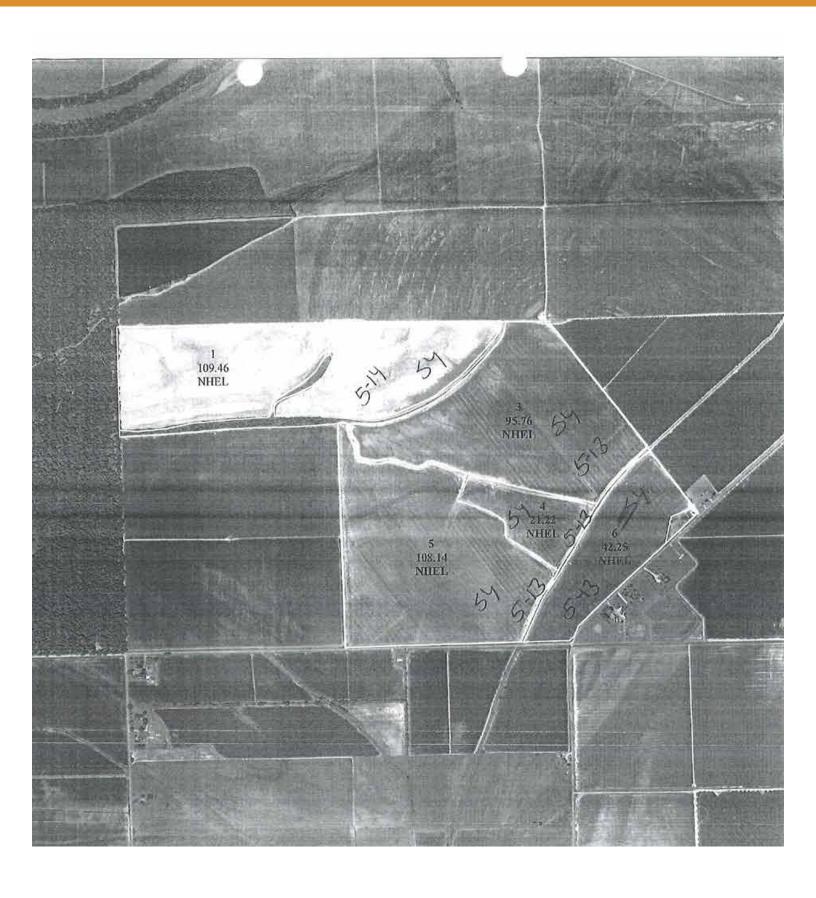

#### **FSA INFORMATION**

Farm: 3993 Tract 439

USDA USDA Farm Service Agency

Sunflower County, Mississippi

Printed Date: Photography Date: 2012

February 12, 2013

Dis claimen Wetland identifiers do not represent size, shape, or specific determination of area. Refer to your original determination (CPA-026 and attached maps) for exact wetland boundaries and determinations, or contact, NRCS.