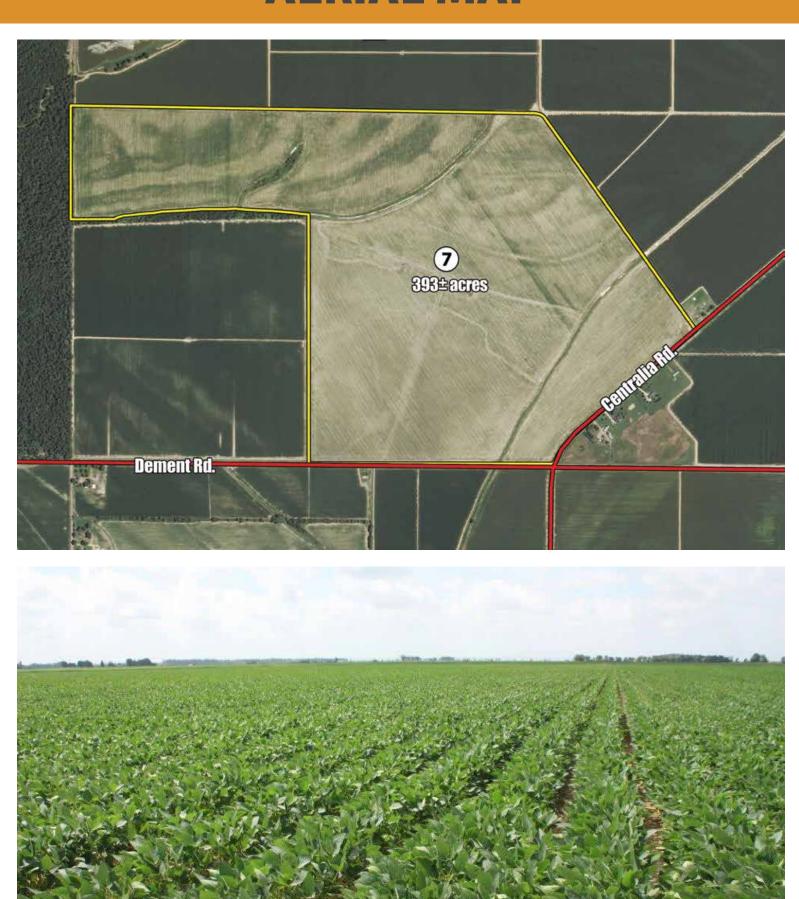

(and disclaim any and all promises, representations and warranties with respect to) the information and reports contained herein.

Seller: Proventus II, LLC

Auction Company: Schrader Real Estate and Auction Company, Inc.



MIssissippi Auction Firm #1411F Mississippi Auctioneer: Rex D. Schrader II #1410



Mississippi Broker, Lance E. Walker #BR14289 1930 Exeter Rd. Germantown, TN 38138 901.322.2139

Mississippi Real Estate Firm: #15128

#### **BOOKLET INDEX**

- LOCATION MAP & GAZETEER MAP
- AERIAL MAPS
- LEGAL DESCRIPTIONS
- SURVEYS
- SOIL MAPS & SOIL TESTS
- YIELD INFORMATION
- FSA INFORMATION & MAPS
- MINERAL RIGHTS
- WELL & IMPROVEMENTS SUMMARY
- IRRIGATION SUMMARY
- TAX RECORDS
- PRELIMINARY TITLE



# **MAPS**

#### **LOCATION MAP**



#### **GAZETEER MAP**



#### **AERIAL MAP**



#### **LEGAL DESCRIPTION**

Date: May 24, 2011

R.E.# PR2-6 Sunflower 49

#### EXHIBIT A

#### AGRICULTURAL LEASE

FARMLAND MANAGEMENT SERVICES,

LESSOR

AND

PATTERSON & SONS PARTNERSHIP,

LESSEE

#### **Legal Description**

the following

described real property lying and being situate in Sunflower County Mississippi, to-wit:

404 acres, more or less, in Section 19 and Section 20, Township 18 North, Range 4 West, Sunflower County, Mississippi, described as follows: Commence at the northeast corner of Section 20, Township 18 North, Range 4 West; thence West along said section line 2390.4 feet; thence South 1 degree 44' East 2631.4 feet to the north boundary of a public road; thence South 50 degree 19' West along said road 19966.8 feet to the point of beginning; thence continue South 50