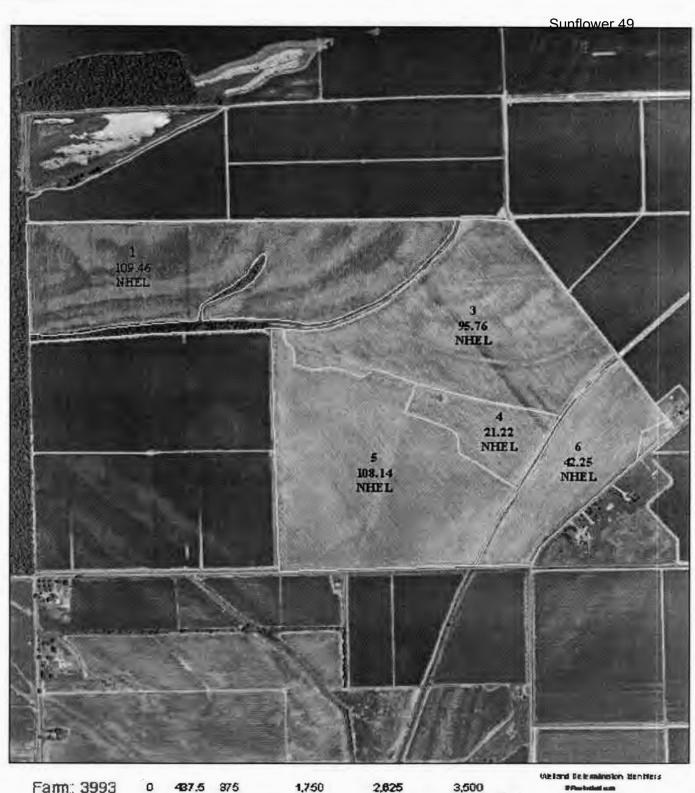

#### **LEGAL DESCRIPTION**

Date: May 24, 2011

R.E.# PR2-6 Sunflower 49

### **YIELD INFORMATION**

FARMLAND MANAGEMENT SERVICES CROP YIELD REPORT

Crop Year: 2011

FARM NAME: Sunflower 49

OPERATOR NAME: Patterson + Sons

FIELD\*

| NUMBER | ACRES  | CROP      | YIELD | COMMENTS                            |
|--------|--------|-----------|-------|-------------------------------------|
| /      | 109.46 | Soy beans | 63    | good start, good growing conditions |
| 3      | 95.76  | 11        | 63    | grading contentions                 |
| 4      | 21.22  | "         | 63    | 11                                  |
| 5      | 108.14 | "         | 63    | u/                                  |
| 6      | 42,25  | //        | 63    | 1)                                  |
|        |        |           |       |                                     |
|        |        |           |       |                                     |
|        |        |           |       |                                     |
|        |        |           |       |                                     |
|        |        |           |       |                                     |
|        |        | 3         |       | v v                                 |
|        |        |           |       |                                     |
|        |        |           |       |                                     |
|        |        |           |       |                                     |
|        |        |           |       |                                     |
|        |        |           |       |                                     |
|        |        |           |       |                                     |
|        |        |           |       |                                     |