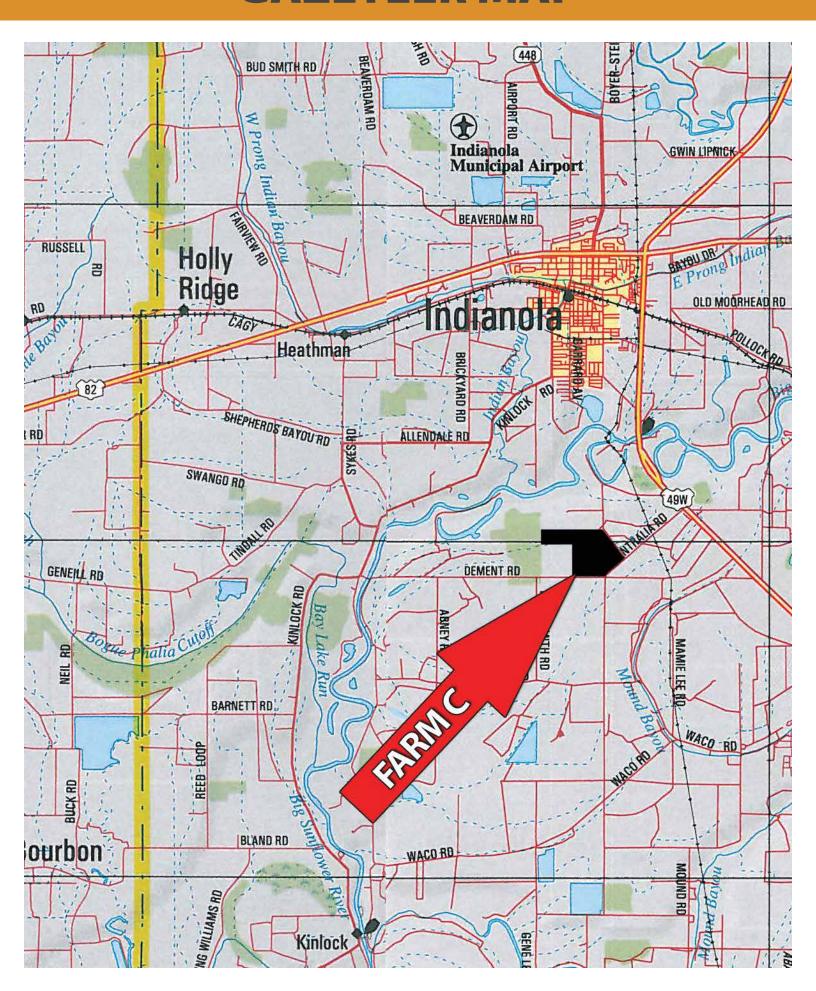

ssume no liability for (and disclaim any and all promises, representations and warranties with respect to) the information and reports contained herein.

Seller: Proventus II, LLC

Auction Company: Schrader Real Estate and Auction Company, Inc.



MIssissippi Auction Firm #1411F Mississippi Auctioneer: Rex D. Schrader II #1410



Mississippi Broker, Lance E. Walker #BR14289 1930 Exeter Rd. Germantown, TN 38138 901.322.2139

Mississippi Real Estate Firm: #15128

#### **BOOKLET INDEX**

- LOCATION MAP & GAZETEER MAP
- AERIAL MAPS
- LEGAL DESCRIPTIONS
- SURVEYS
- SOIL MAPS & SOIL TESTS
- YIELD INFORMATION
- FSA INFORMATION & MAPS
- MINERAL RIGHTS
- WELL & IMPROVEMENTS SUMMARY
- IRRIGATION SUMMARY
- TAX RECORDS
- PRELIMINARY TITLE



# **MAPS**

#### **LOCATION MAP**



#### **GAZETEER MAP**



#### **AERIAL MAP**



#### **LEGAL DESCRIPTION**

Date: May 24, 2011

R.E.# PR2-6 Sunflower 49

#### EXHIBIT A

#### AGRICULTURAL LEASE

FARMLAND MANAGEMENT SERVICES,

LESSOR

AND

PATTERSON & SONS PARTNERSHIP,

LESSEE

#### **Legal Description**

the following

described real property lying and being situate in Sunflower County Mississippi, to-wit:

404 acres, more or less, in Section 19 and Section 20, Township 18 North, Range 4 West, Sunflower County, Mississippi, described as follows: Commence at the northeast corner of Section 20, Township 18 North, Range 4 West; thence West along said section line 2390.4 feet; thence South 1 degree 44' East 2631.4 feet to the north boundary of a public road; thence South 50 degree 19' West along said road 19966.8 feet to the point of beginning; th