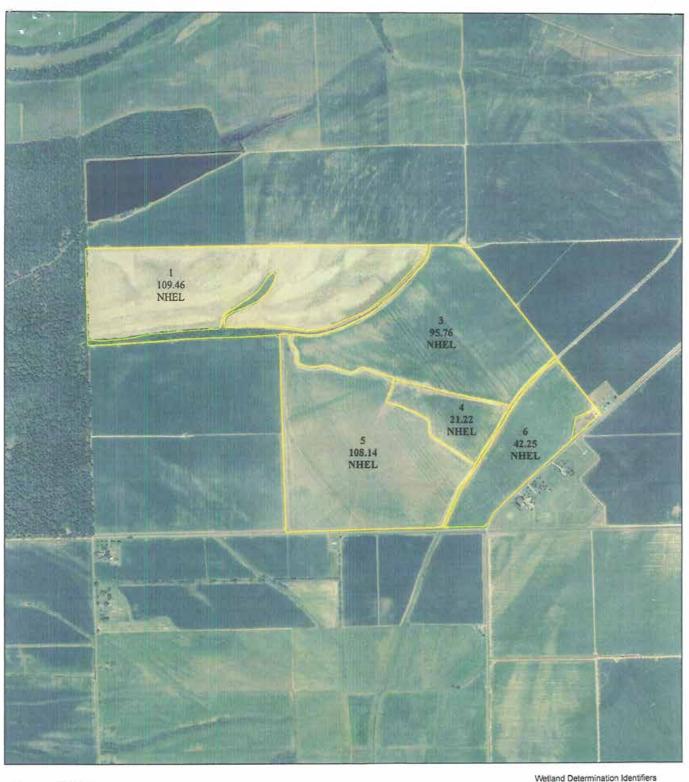

### **YIELD INFORMATION**

FARMLAND MANAGEMENT SERVICES CROP YIELD REPORT

Crop Year: 2011

FARM NAME: Sunflower 49

OPERATOR NAME: Patterson + Sons

FIELD\*

| NUMBER | ACRES  | CROP      | YIELD | COMMENTS                            |
|--------|--------|-----------|-------|-------------------------------------|
| /      | 109.46 | Soy beans | 63    | good start, good growing conditions |
| 3      | 95.76  | 11        | 63    | grading contentions                 |
| 4      | 21.22  | "         | 63    | 11                                  |
| 5      | 108.14 | "         | 63    | u/                                  |
| 6      | 42,25  | //        | 63    | 1)                                  |
|        |        |           |       |                                     |
|        |        |           |       |                                     |
|        |        |           |       |                                     |
|        |        |           |       |                                     |
|        |        |           |       |                                     |
|        |        | 3         |       | v v                                 |
|        |        |           |       |                                     |
|        |        |           |       |                                     |
|        |        |           |       |                                     |
|        |        |           |       |                                     |
|        |        |           |       |                                     |
|        |        |           |       |                                     |
|        |        |           |       |                                     |

<sup>\*</sup> Please attach field maps indicating crop location.

Farm: 3993 Tract: 439

0 500 1,000 2,000 3,000

Wetland Determination Identifiers

Restricted use

VLimited Restrictions

Exempt from Conservation
Compliance Provisions

USDA Farm Service Agency Sunflower County, Mississippi Printed Date: August 17, 2010 Photography Date: 2009

Feet

4,000

Disclaimer: Wetland identifiers do not represent size, shape, or specific determination of area. Refer to your original determination (CPA-026 and attached maps) for exact wetland boundaries and determinations, or contact NRCS.