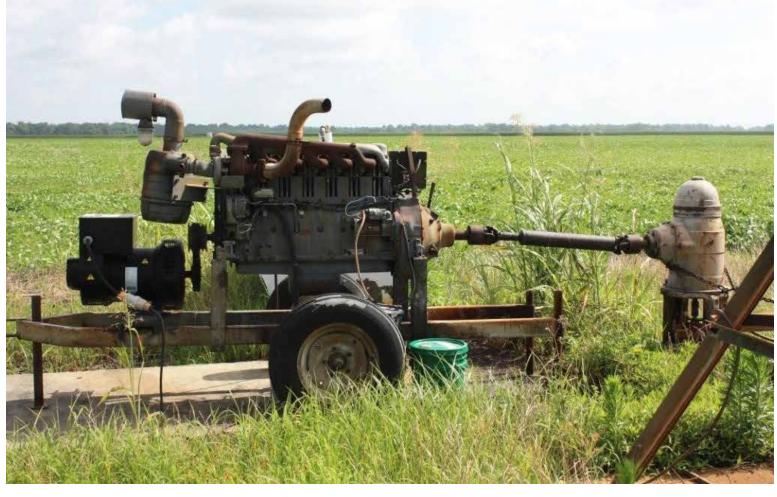

## **IRRIGATION SUMMARY**

Mississippi Farm C has two turbine irrigation wells, and a nine tower irrigation center pivot in place on the cropland. Some underground irrigation pipe and risers were also noted during the inspection of the cropland.

#### Summary:

The Sunflower 49 farm consists of 2 diesel powered irrigation pumping plants. One pumping plant is a well that currently services poly-pipe with a pumping capacity of 1750 gpm at a speed of 1800 RPM. The other diesel well provides just over 1200 gpm at 2060 RPM to a 9 tower Valley center pivot system. The SWL at both wells was approximately 47 ft., and the Center Pivot had a Pumping Water Level measured at 55 ft. (drawdown = 8 ft.). **Salinity** measurements at both wells had EC measurements under 500 ppm. Details are shown in the table below.

#### Testing Results:

| Tract | ID         | Flow (gpm) | RPM  | SWL (ft.) | PWL (ft.) | EC (ppm) |
|-------|------------|------------|------|-----------|-----------|----------|
| 7     | S 49 Pivot | 1210       | 2060 | 47        | 55        | 470      |
| 7     | S 49 Well  | 1750       | 1800 | 46        |           | 490      |