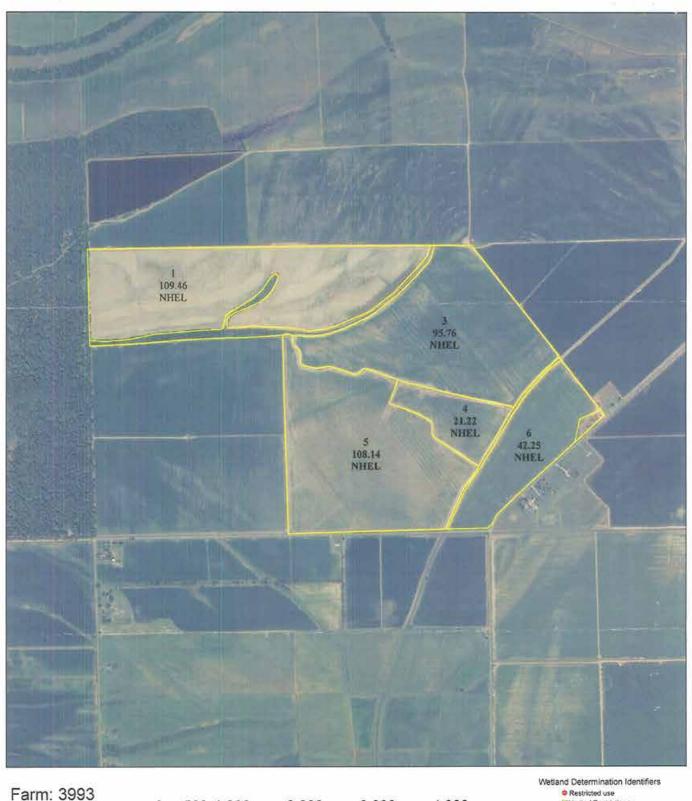

### **YIELD INFORMATION**

FARMLAND MANAGEMENT SERVICES CROP YIELD REPORT

Crop Year: 2011

FARM NAME: Sunflower 49

OPERATOR NAME: Patterson + Sons

FIELD\*

| NUMBER | ACRES  | CROP      | YIELD | COMMENTS                            |
|--------|--------|-----------|-------|-------------------------------------|
| /      | 109.46 | Soy beans | 63    | good start, good growing conditions |
| 3      | 95.76  | 11        | 63    | grading contentions                 |
| 4      | 21.22  | "         | 63    | 11                                  |
| 5      | 108.14 | "         | 63    | u/                                  |
| 6      | 42,25  | //        | 63    | 1)                                  |
|        |        |           |       |                                     |
|        |        |           |       |                                     |
|        |        |           |       |                                     |
|        |        |           |       |                                     |
|        |        |           |       |                                     |
|        |        | 3         |       | v v                                 |
|        |        |           |       |                                     |
|        |        |           |       |                                     |
|        |        |           |       |                                     |
|        |        |           |       |                                     |
|        |        |           |       |                                     |
|        |        |           |       |                                     |
|        |        |           |       |                                     |

<sup>\*</sup> Please attach field maps indicating crop location.

Farm: 3993 Tract: 439

0 500 1,000 2,000 3,000

Wetland Determination Identifiers

Restricted use

VLimited Restrictions

Exempt from Conservation
Compliance Provisions

USDA Farm Service Agency Sunflower County, Mississippi Printed Date: August 17, 2010 Photography Date: 2009

Feet

4,000

Disclaimer: Wetland identifiers do not represent size, shape, or specific determination of area. Refer to your original determination (CPA-026 and attached maps) for exact wetland boundaries and determinations, or contact NRCS.