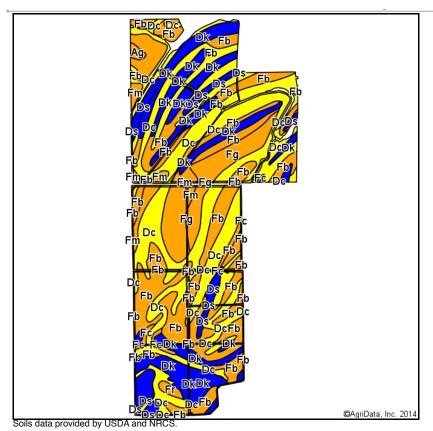

#### **SOIL MAP**

Soils

State: Mississippi
County: Sunflower
Location: 2-22N-4W
Township: District 5
Acres: 616.29
Date: 7/2/2014

| Area S | Symbol: MS1                                                       | 33, Soil | Area Ver         | sion: 8                    |                      |                        |      |                |                          |      |                   |          |                |                             |       |
|--------|-------------------------------------------------------------------|----------|------------------|----------------------------|----------------------|------------------------|------|----------------|--------------------------|------|-------------------|----------|----------------|-----------------------------|-------|
| Code   | Soil<br>Description                                               | Acres    | Percent of field | Non-Irr<br>Class<br>Legend | Non-<br>Irr<br>Class | Common<br>bermudagrass | Corn | Cotton<br>lint | Improved<br>bermudagrass | Rice | Rice<br>Irrigated | Soybeans | Tall<br>fescue | Tall<br>fescue<br>Irrigated | Wheat |
| Dc     | Dowling<br>soils,<br>overwash<br>phases<br>(sharkey)              | 223.68   | 36.3%            |                            | IVw                  | 4.5                    |      |                |                          |      |                   | 30       |                |                             | 45    |
| Fb     | Forestdale<br>silt loam,<br>0.5 to 3<br>percent<br>slopes         | 166.20   | 27.0%            |                            | IIIw                 | 6.5                    | 50   | 600            |                          |      | 130               | 35       | 9              |                             | 40    |
| Dk     | Dundee silt<br>loam, 0 to<br>3 percent<br>slopes                  | 105.84   | 17.2%            |                            | llw                  |                        | 85   | 750            | 9                        |      |                   | 40       | 9              |                             | 45    |
| Fm     | Forestdale silty clay loam, 0.5 to 3 percent slopes               | 52.90    | 8.6%             |                            | IIIw                 | 6.5                    | 50   | 600            |                          |      | 130               | 35       | 9              |                             | 40    |
| Fg     | Forestdale<br>silty clay,<br>0.5 to 3<br>percent<br>slopes        | 31.98    | 5.2%             |                            | IIIw                 | 6.5                    | 50   | 600            |                          |      | 130               | 35       | 9              |                             | 40    |
| Ds     | Dundee<br>very fine<br>sandy<br>loam, 0 to<br>3 percent<br>slopes | 21.30    | 3.5%             |                            | llw                  |                        | 85   | 750            | 9                        |      |                   | 40       | 9              |                             | 45    |

#### **SOIL MAP**

| Fc | Forestdale<br>silt loam, 3<br>to 7<br>percent<br>slopes                    | 9.29 | 1.5% |          | IIIw | 6.5 | 50 | 600 |     |   | 130  | 35 | 9 |     | 40   |
|----|----------------------------------------------------------------------------|------|------|----------|------|-----|----|-----|-----|---|------|----|---|-----|------|
| Fr | Forestdale<br>very fine<br>sandy<br>loam, 0.5<br>to 3<br>percent<br>slopes | 2.95 | 0.5% |          | IIIw | 6.5 | 50 | 600 |     |   | 130  | 35 | 9 |     | 40   |
| Ag | Alligator<br>silty clay,<br>0.5 to 3<br>percent<br>slopes                  | 2.15 | 0.3% |          | IIIe | 6.5 |    | 550 | 9   | 6 |      | 30 | 9 | 45  | 47   |
|    |                                                                            |      |      | ghted Av | •    |     |    |     | 1.9 |   | 00.0 |    |   | 0.2 | 42.9 |

Field borders provided by Farm Service Agency as of 5/21/2008. Aerial photography provided by Aerial Photography Field Office.

#### **SOIL MAP**