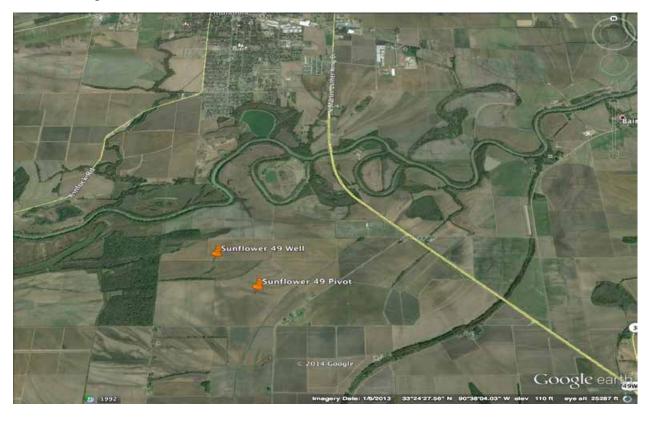

#### **SUNFLOWER 49 FARM: AUCTION TRACT 7**

#### Location Map:

#### Summary:

The Sunflower 49 farm consists of 2 diesel powered irrigation pumping plants. One pumping plant is a well that currently services poly-pipe with a pumping capacity of 1750 gpm at a speed of 1800 RPM. The other diesel well provides just over 1200 gpm at 2060 RPM to a 9 tower Valley center pivot system. The SWL at both wells was approximately 47 ft., and the Center Pivot had a Pumping Water Level measured at 55 ft. (drawdown = 8 ft.). **Salinity** measurements at both wells had EC measurements under 500 ppm. Details are shown in the table below.

#### Testing Results:

| Tract | ID         | Flow (gpm) | RPM  | SWL (ft.) | PWL (ft.) | EC (ppm) |
|-------|------------|------------|------|-----------|-----------|----------|
| 7     | S 49 Pivot | 1210       | 2060 | 47        | 55        | 470      |
| 7     | S 49 Well  | 1750       | 1800 | 46        |           | 490      |