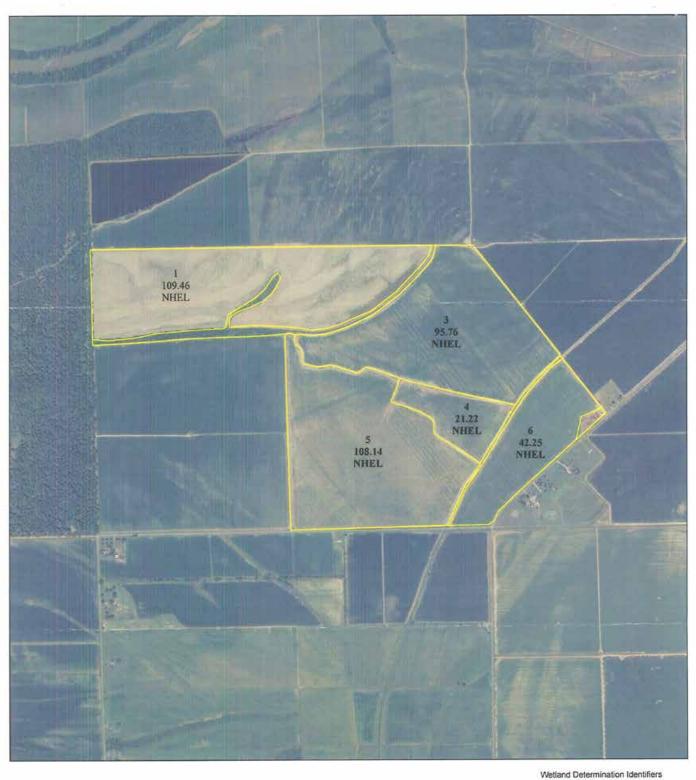

FARMLAND MANAGEMENT SERVICES CROP YIELD REPORT

Crop Year: 2012

FIELD\*

FARM NAME: SUNFlower 49

OPERATOR NAME: Patterson + Sons

| NUMBER | ACRES  | CROP     | YIELD | COMMENTS         |  |
|--------|--------|----------|-------|------------------|--|
| /      | 109.46 | Soybeans | 54    | turrow-innigated |  |
| 3      | 95.76  | Soybeans | 48    | pivet-irrinated  |  |
| 4      | 21.22  | Soybeans | 48    | pivot-intigated  |  |
| 5      | 108.14 | Soybeans | 48    | pivot-irrigated  |  |
| 6      | 42,25  | Sybeurs  | 48    | pivot-irrigated  |  |
|        |        | 1        |       | 7                |  |
|        |        |          |       |                  |  |
|        |        |          |       |                  |  |
|        |        |          |       |                  |  |
|        |        |          |       |                  |  |

<sup>\*</sup> Please attach field maps indicating crop location.

Farm: 3993 Tract: 439

0 500 1,000 2,000

4,000

Pestricted use

VLimited Restrictions

Exempt from Conservation
Compliance Provisions

Printed Date: August 17, 2010 Photography Date: 2009

Disclaimer: Wetland identifiers do not represent size, shape, or specific determination of area. Refer to your original determination (CPA-026 and attached maps) for exact wetland boundaries and determinations, or contact NRCS.