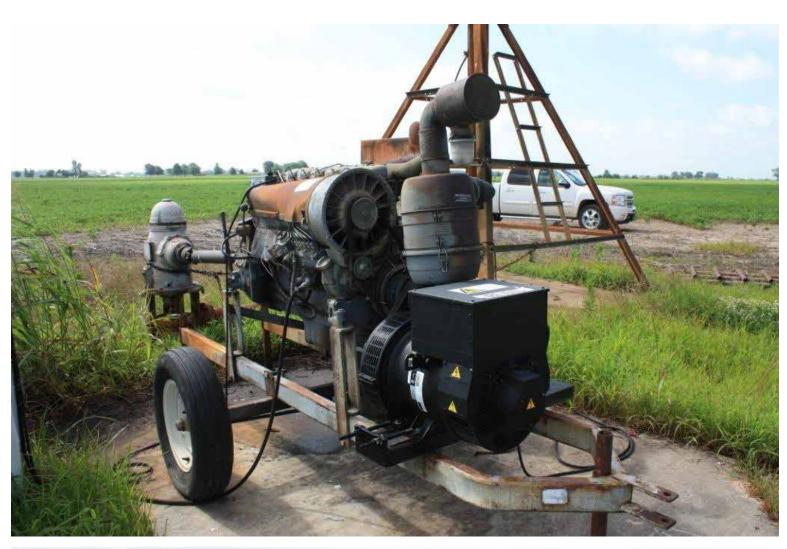

## **IRRIGATION SUMMARY**

Mississippi Farm C has two turbine irrigation wells, and a nine tower irrigation center pivot in place on the cropland. Some underground irrigation pipe and risers were also noted during the inspection of the cropland.

#### Summary:

The Sunflower 49 farm consists of 2 diesel powered irrigation pumping plants. One pumping plant is a well that currently services poly-pipe with a pumping capacity of 1750 gpm at a speed of 1800 RPM. The other diesel well provides just over 1200 gpm at 2060 RPM to a 9 tower Valley center pivot system. The SWL at both wells was approximately 47 ft., and the Center Pivot had a Pumping Water Level measured at 55 ft. (drawdown = 8 ft.). **Salinity** measurements at both wells had EC measurements under 500 ppm. Details are shown in the table below.

#### Testing Results:

| Tract | ID         | Flow (gpm) | RPM  | SWL (ft.) | PWL (ft.) | EC (ppm) |
|-------|------------|------------|------|-----------|-----------|----------|
| 7     | S 49 Pivot | 1210       | 2060 | 47        | 55        | 470      |
| 7     | S 49 Well  | 1750       | 1800 | 46        |           | 490      |