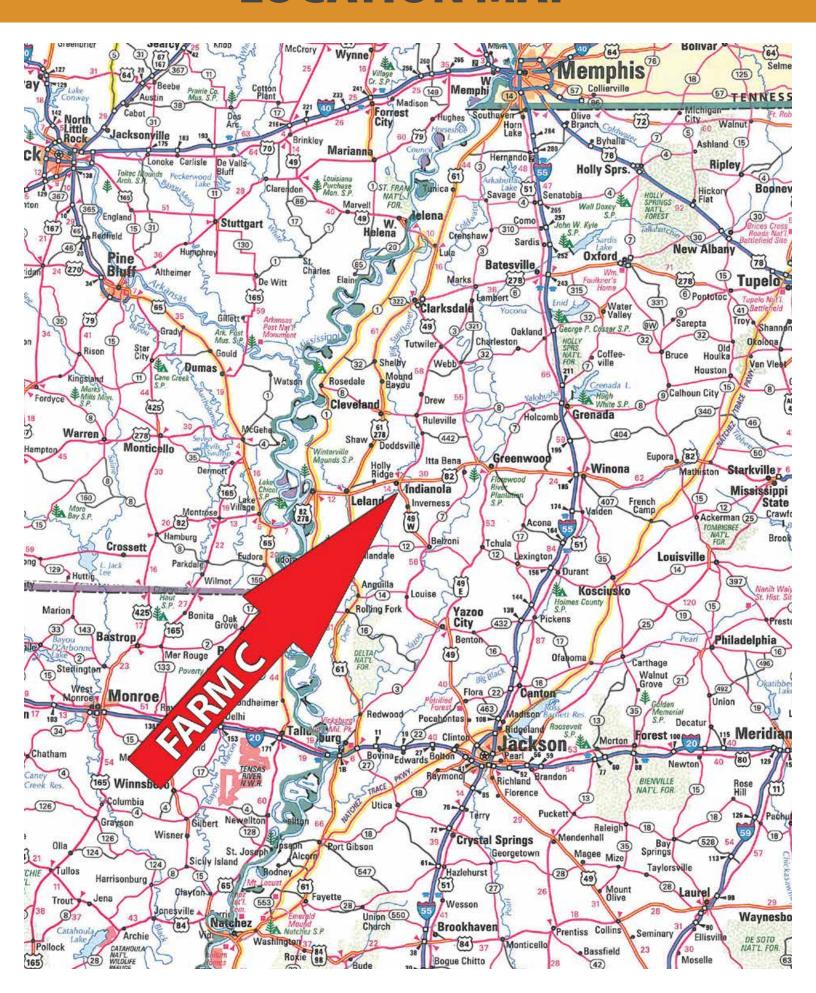

ts and representatives, assume no liability for (and disclaim any and all promises, representations and warranties with respect to) the information and reports contained herein.

Seller: Proventus II, LLC

Auction Company: Schrader Real Estate and Auction Company, Inc.



MIssissippi Auction Firm #1411F Mississippi Auctioneer: Rex D. Schrader II #1410



Mississippi Broker, Lance E. Walker #BR14289 1930 Exeter Rd. Germantown, TN 38138 901.322.2139

Mississippi Real Estate Firm: #15128

#### **BOOKLET INDEX**

- LOCATION MAP & GAZETEER MAP
- AERIAL MAPS
- LEGAL DESCRIPTIONS
- SURVEYS
- SOIL MAPS & SOIL TESTS
- YIELD INFORMATION
- FSA INFORMATION & MAPS
- MINERAL RIGHTS
- WELL & IMPROVEMENTS SUMMARY
- IRRIGATION SUMMARY
- TAX RECORDS
- PRELIMINARY TITLE



# **MAPS**

#### **LOCATION MAP**



#### **GAZETEER MAP**



#### **AERIAL MAP**



#### **LEGAL DESCRIPTION**

Date: May 24, 2011

R.E.# PR2-6 Sunflower 49

#### EXHIBIT A

#### AGRICULTURAL LEASE

FARMLAND MANAGEMENT SERVICES,

LESSOR

AND

PATTERSON & SONS PARTNERSHIP,

LESSEE

#### **Legal Description**

the following

described real property lying and being situate in Sunflower County Mississippi, to-wit:

404 acres, more or less, in Section 19 and Section 20, Township 18 North, Range 4 West, Sunflower County, Mississippi, described as follows: Commence at the northeast corner of Section 20, Township 18 North, Range 4 West; thence West along said section line 2390.4 feet; thence South 1 degree 44' East 2631.4 feet to the north boundary of a public road; thence South 50 degree 19' West along said road 19966.8 feet to t