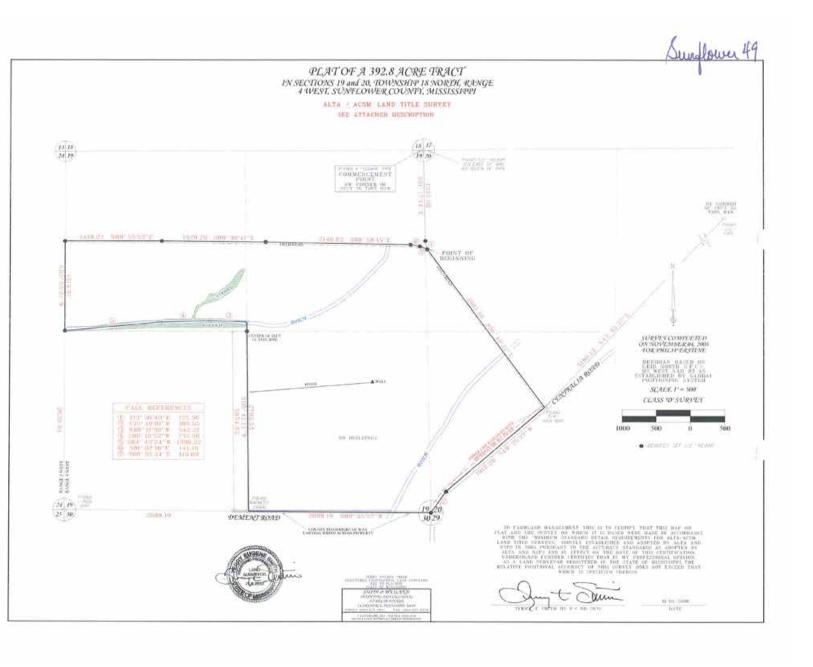

#### **LEGAL DESCRIPTION**

Date: May 24, 2011

R.E.# PR2-6 Sunflower 49

#### **Legal Description**

the following

described real property lying and being situate in Sunflower County Mississippi, to-wit:

404 acres, more or less, in Section 19 and Section 20, Township 18 North, Range 4 West, Sunflower County, Mississippi, described as follows: Commence at the northeast corner of Section 20, Township 18 North, Range 4 West; thence West along said section line 2390.4 feet; thence South 1 degree 44' East 2631.4 feet to the north boundary of a public road; thence South 50 degree 19' West along said road 19966.8 feet to the point of beginning; thence continue South 50 degree 19' West 2152.1 feet to the corner of Sections 19, 10, 29, and 30; thence West 2662.85 feet to the southwest corner of the SE1/4 of Section 19; thence North 2640 feet to the center of Section 19; thence West 2696.35 feet to the southwest corner of the NW1/4 of said section; thence North on west line of said section 1320 feet to northwest corner of SW1/4 of NW1/4 of said section; thence East 5292.70 feet to the northeast corner 35 degree 47' 40" East 3001.6 feet to the point of beginning.

Subject to all rights-of-way easements for roads, canals and all public utilities.

#### **SURVEY MAP**