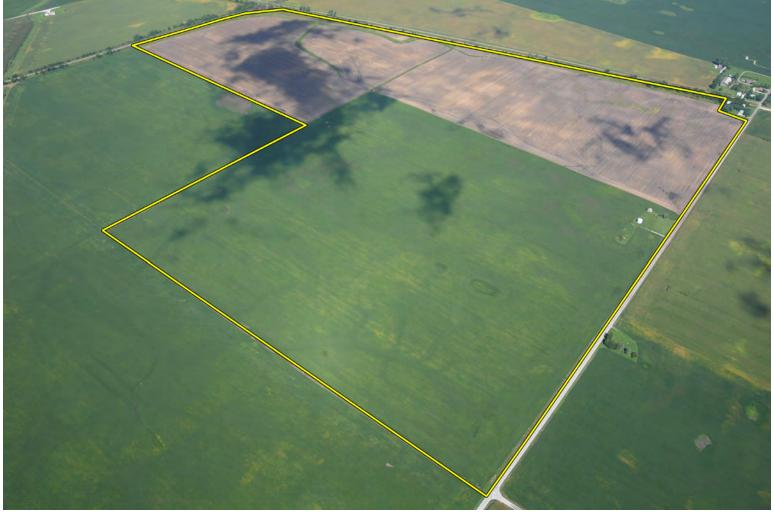

21   | 0.6%             |                         | llw              | 165   | 5.4                 | 10.9    | 51       | 74           |
| Do   | Darroch silt loam                                                     | 1.95   | 0.6%             |                         | llw              | 165   | 5.4                 | 10.9    | 51       | 74           |
| FpB2 | Foresman silt loam, till substratum,<br>1 to 5 percent slopes, eroded | 0.21   | 0.1%             |                         | lle              | 150   | 5                   | 9.9     | 49       | 68           |
|      |                                                                       |        |                  | Weighte                 | d Average        | 171.1 | 5.7                 | 11.3    | 51.5     | 72.9         |



























## **FSA - 156 EZ**

FARM: 560

U.S. Department of Agriculture

Prepared: 10/15/14 9:30 AM

Benton

Farm Service Agency

Crop Year: 2014

Report ID: FSA-156EZ

Abbreviated 156 Farm Record

Page: 1 of 1

DISCLAIMER: This is data extracted from the web farm database. Because of potential messaging failures in MIDAS, this data is not guaranteed to be an accurate and complete representation of data contained in the MIDAS system, which is the system of record for Farm Records.

**Operator Name** 

Indiana

Farm Identifier

Recon Number

JEFFREY L FOSTER

Farms Associated with Operator:

422, 827, 2829, 2907, 3341, 3705, 3798, 3957, 4183, 4343, 4400, 4401

CRP Contract Number(s): 719, 1005

| Farmland              | Cropland           | DCP<br>Cropland        | WBP