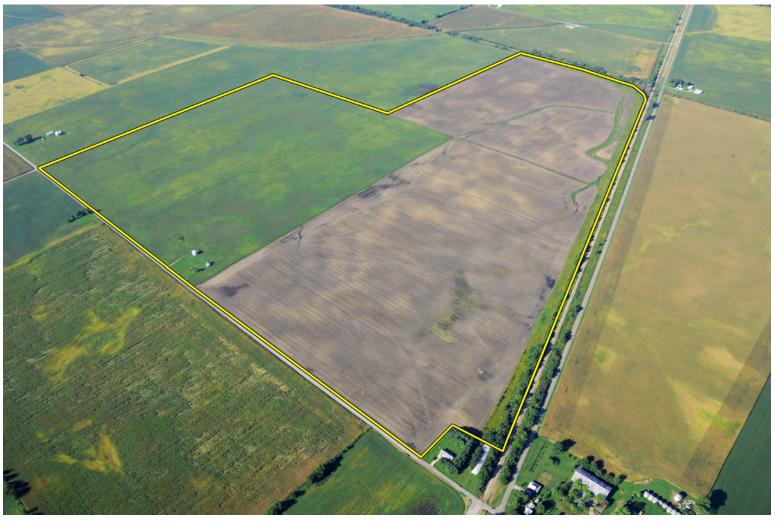

0.6%             |                         | llw              | 165   | 5.4                 | 10.9    | 51       | 74           |
| Do   | Darroch silt loam                                                     | 1.95   | 0.6%             |                         | llw              | 165   | 5.4                 | 10.9    | 51       | 74           |
| FpB2 | Foresman silt loam, till substratum,<br>1 to 5 percent slopes, eroded | 0.21   | 0.1%             |                         | lle              | 150   | 5                   | 9.9     | 49       | 68           |
|      |                                                                       |        |                  | Weighte                 | d Average        | 171.1 | 5.7                 | 11.3    | 51.5     | 72.9         |



























## **FSA - 156 EZ**

FARM: 560

U.S. Department of Agriculture

Prepared: 10/15/14 9:30 AM

Benton

Farm Service Agency

Crop Year: 2014

Report ID: FSA-156EZ

Abbreviated 156 Farm Record

Page: 1 of 1

DISCLAIMER: This is data extracted from the web farm database. Because of potential messaging failures in MIDAS, this data is not guaranteed to be an accurate and complete representation of data contained in the MIDAS system, which is the system of record for Farm Records.

**Operator Name** 

Indiana

Farm Identifier

Recon Number

JEFFREY L FOSTER

Farms Associated with Operator:

422, 827, 2829, 2907, 3341, 3705, 3798, 3957, 4183, 4343, 4400, 4401

CRP Contract Number(s): 719, 1005

| Farmland              | Cropland           | DCP<br>Cropland        | WBP