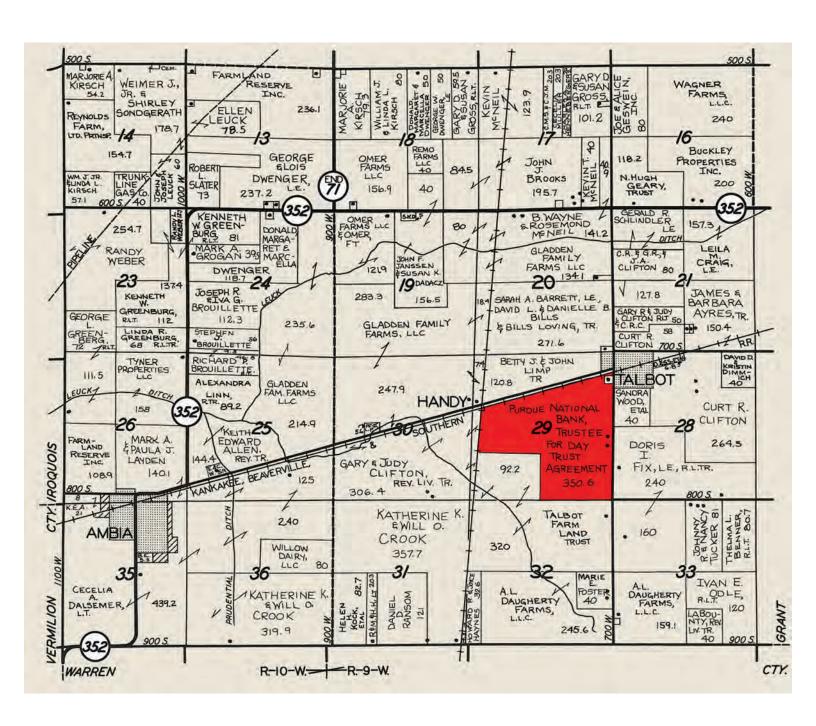

## PROPERTY PLAT MAP

#### **Day Trust Legal Description**

All that part of Section Twenty-nine (29), Township Twenty-four (24) North, of Range Nine (9) West lying South of the Nickel Plate Railroad and East of the New York Central Railroad, EXCEPTING that part of the West Half of said Section Twenty-nine (29) that is 1745.5 feet of even width from North to South across the South portion thereof, and that part of the Northeast Quarter of said Section which commences at a point on the Eastline of said Quarter Section 28.19 chains North of the Southeast corner of said quarter section and running thence South 105.5 feet on said East line for a PLACE OF BEGINNING; thence South 140 feet; thence West 220 feet; thence North 110 feet; and thence Northeasterly to the place of beginning.

Containing in all after said exceptions approximately 350.61 acres, more or less, and located in Hickory Grove Township, Benton County, Indiana.