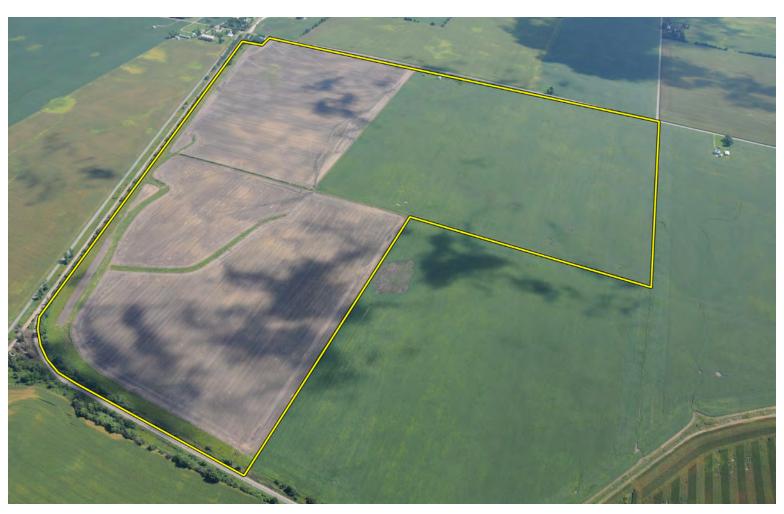

| 0.6%             |                         | llw              | 165   | 5.4                 | 10.9    | 51       | 74           |
| Do   | Darroch silt loam                                                     | 1.95   | 0.6%             |                         | llw              | 165   | 5.4                 | 10.9    | 51       | 74           |
| FpB2 | Foresman silt loam, till substratum,<br>1 to 5 percent slopes, eroded | 0.21   | 0.1%             |                         | lle              | 150   | 5                   | 9.9     | 49       | 68           |
|      |                                                                       |        |                  | Weighte                 | d Average        | 171.1 | 5.7                 | 11.3    | 51.5     | 72.9         |



























## **FSA - 156 EZ**

FARM: 560

U.S. Department of Agriculture

Prepared: 10/15/14 9:30 AM

Benton

Farm Service Agency

Crop Year: 2014

Report ID: FSA-156EZ

Abbreviated 156 Farm Record

Page: 1 of 1

DISCLAIMER: This is data extracted from the web farm database. Because of potential messaging failures in MIDAS, this data is not guaranteed to be an accurate and complete representation of data contained in the MIDAS system, which is the system of record for Farm Records.

**Operator Name** 

Indiana

Farm Identifier

Recon Number

JEFFREY L FOSTER

Farms Associated with Operator:

422, 827, 2829, 2907, 3341, 3705, 3798, 3957, 4183, 4343, 4400, 4401

CRP Contract Number(s): 719, 1005

| Farmland              | Cropland           | DCP<br>Cropland        | WBP