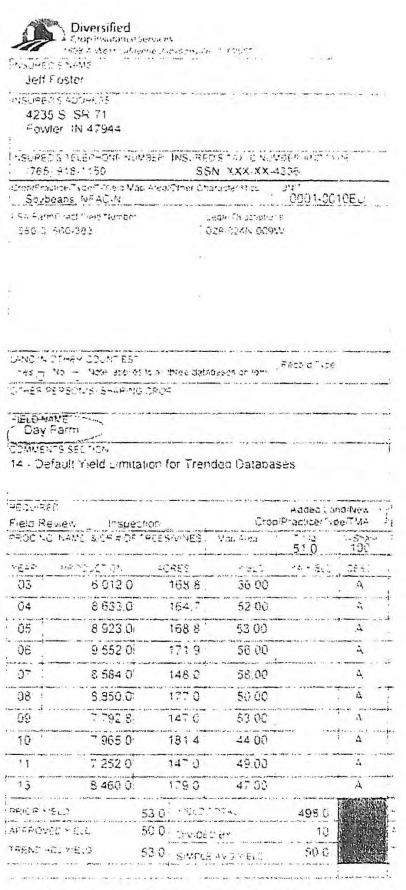

## **FSA - 156 EZ**

FARM: 560

U.S. Department of Agriculture

Prepared: 10/15/14 9:30 AM

Benton

Farm Service Agency

Crop Year: 2014

Report ID: FSA-156EZ

**Operator Name** 

Indiana

Farm Identifier

Recon Number

JEFFREY L FOSTER

Farms Associated with Operator:

422, 827, 2829, 2907, 3341, 3705, 3798, 3957, 4183, 4343, 4400, 4401

CRP Contract Number(s): 719, 1005

| Crop              | Base<br>Acreage | Direct<br>Yield | CC<br>Yield | CCC-505<br>CRP Reduction | PTPP<br>Reduction |
|-------------------|-----------------|-----------------|-------------|--------------------------|-------------------|
| CORN              | 179.7           | 121             | 121         | 0.0                      | 0.0               |
| SOYBEANS          | 146.1           | 34              | 34          | 0.0                      | 0.0               |
| Total Base Acres: | 325.8           |                 |             |                          |                   |

Tract Number: 383

Description: C9/1B SEC 29 T24N-R9W HICKORY GROVE

FAV/WR History N

BIA Range Unit Number:

HEL Status: NHEL: no agricultural commodity planted on undetermined fields

Wetland Status: Tract does not contain a wetland

Owners: DAY TRUST

Other Producers: KATHIE JO FOSTER