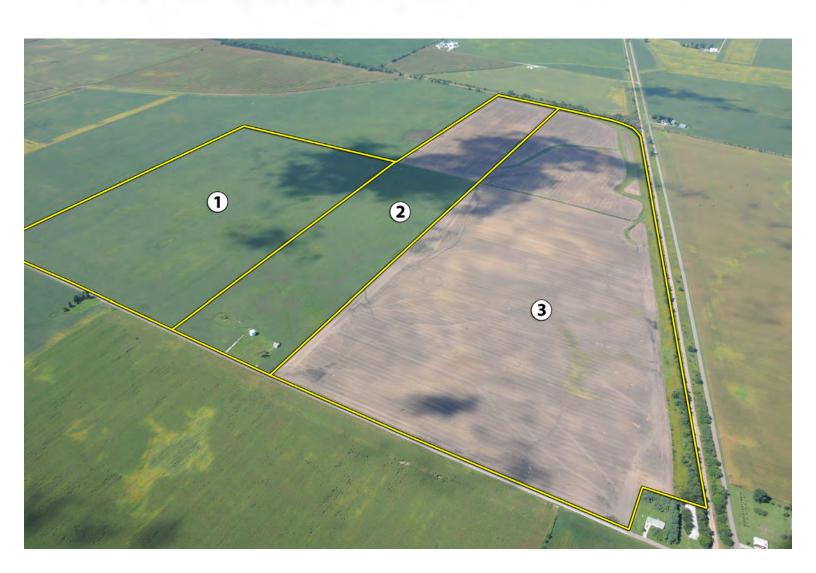

f Range Nine (9) West lying South of the Nickel Plate Railroad and East of the New York Central Railroad, EXCEPTING that part of the West Half of said Section Twenty-nine (29) that is 1745.5 feet of even width from North to South across the South portion thereof, and that part of the Northeast Quarter of said Section which commences at a point on the Eastline of said Quarter Section 28.19 chains North of the Southeast corner of said quarter section and running thence South 105.5 feet on said East line for a PLACE OF BEGINNING; thence South 140 feet; thence West 220 feet; thence North 110 feet; and thence Northeasterly to the place of beginning.

Containing in all after said exceptions approximately 350.61 acres, more or less, and located in Hickory Grove Township, Benton County, Indiana.



# **SURETY AERIAL MAP**





29-24N-9W Benton County Indiana map center: 40.498895, -87.463573 scale: 9510





Field borders provided by Farm Service Agency as of 5/21/2008. Aerial photography provided by Aerial Photography Field Office.

# **SURETY SOILS MAP**





State: Indiana
County: Benton
Location: 29-24N-9W
Township: Hickory Grove

Acres: **350.03**Date: **12/10/2013** 







| Code | Soil Description                                                      | Acres  | Percent of field | Non-Irr Class<br>Legend | Non-Irr<br>Class | Corn  | Grass<br>legume hay | Pasture | Soybeans | Winter wheat |
|------|-----------------------------------------------------------------------|--------|------------------|-------------------------|------------------|-------|---------------------|------