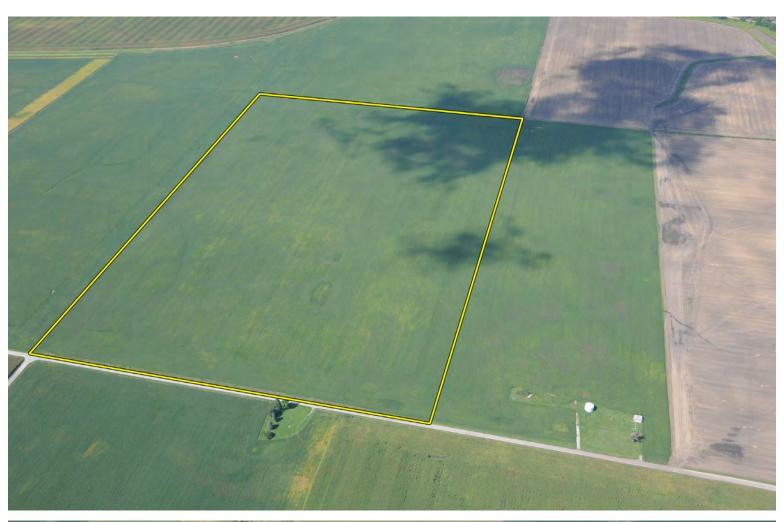

2.21   | 0.6%             |                         | llw              | 165   | 5.4                 | 10.9    | 51       | 74           |
| Do   | Darroch silt loam                                                     | 1.95   | 0.6%             |                         | llw              | 165   | 5.4                 | 10.9    | 51       | 74           |
| FpB2 | Foresman silt loam, till substratum,<br>1 to 5 percent slopes, eroded | 0.21   | 0.1%             |                         | lle              | 150   | 5                   | 9.9     | 49       | 68           |
|      |                                                                       |        |                  | Weighte                 | d Average        | 171.1 | 5.7                 | 11.3    | 51.5     | 72.9         |



























## **FSA - 156 EZ**

FARM: 560

U.S. Department of Agriculture

Prepared: 10/15/14 9:30 AM

Benton

Farm Service Agency

Crop Year: 2014

Report ID: FSA-156EZ

Abbreviated 156 Farm Record

Page: 1 of 1

DISCLAIMER: This is data extracted from the web farm database. Because of potential messaging failures in MIDAS, this data is not guaranteed to be an accurate and complete representation of data contained in the MIDAS system, which is the system of record for Farm Records.

**Operator Name** 

Indiana

Farm Identifier

Recon Number

JEFFREY L FOSTER

Farms Associated with Operator:

422, 827, 2829, 2907, 3341, 3705, 3798, 3957, 4183, 4343, 4400, 4401

CRP Contract Number(s): 719, 1005

| Farmland              | Cropland           | DCP<br>Cropland        | WBP