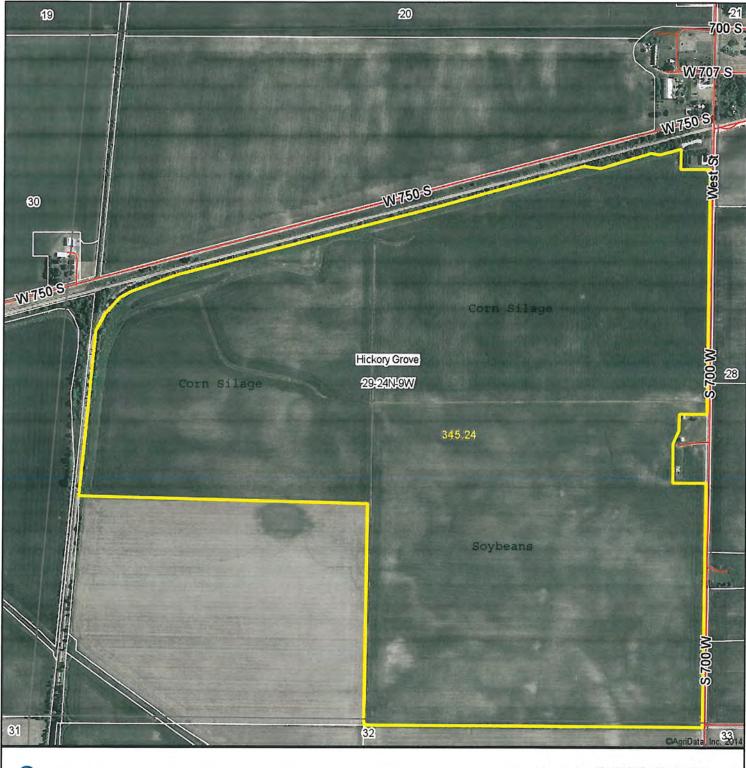

# **SURETY AERIAL MAP**

29-24N-9W Benton County Indiana map center: 40.498895, -87.463573 scale: 9510

Field borders provided by Farm Service Agency as of 5/21/2008. Aerial photography provided by Aerial Photography Field Office.