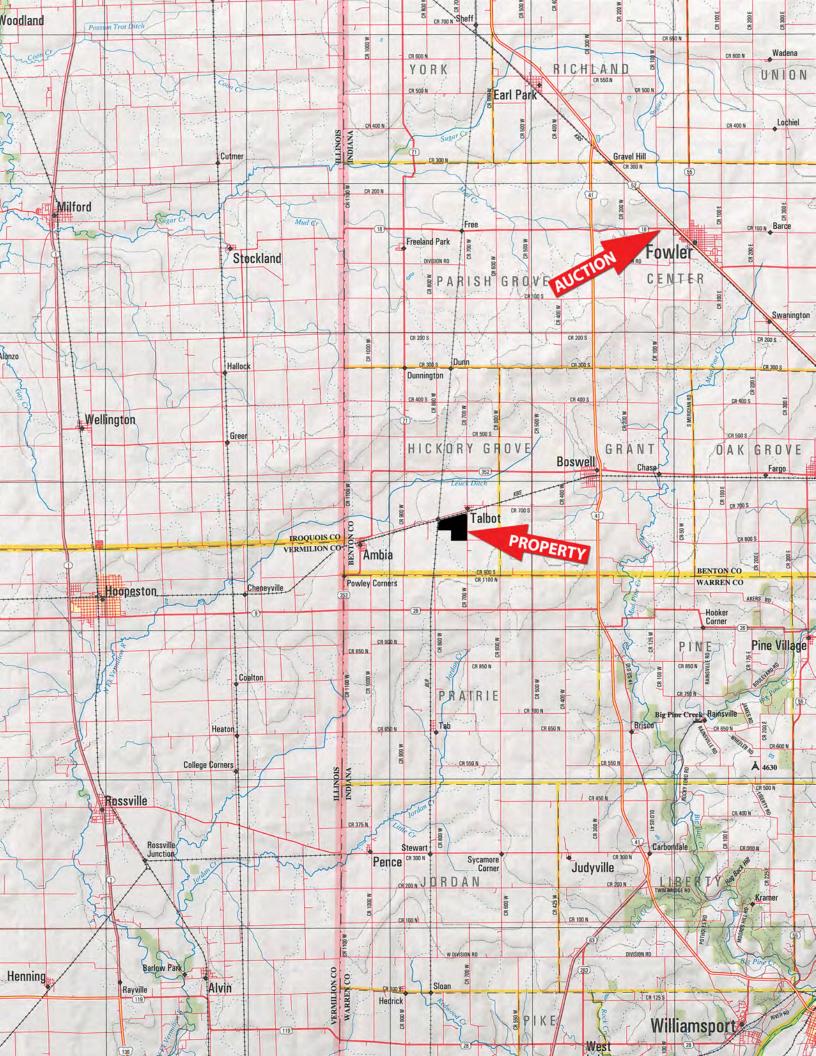

**AUCTION LOCATION:** Benton County Country Club - Fowler, IN. 3 blocks west of the intersection of US Hwy. 52 and St. Rd. 18 on St. Rd. 18. **Address:** 602 West 4th Street, Fowler, IN

#### **PROPERTY LOCATION:**

From the intersection of US Hwy. 41 and St. Rd. 352 in Boswell, IN, Travel west on St. Rd. 352 for 4 miles to Co. Rd. 700 West then turn south (left) and go 1.2 miles to the farm on the right side of the road.