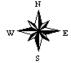

8.19 chains North of the Southeast corner of said quarter section and running thence South 105.5 feet on said East line for a PLACE OF BEGINNING; thence South 140 feet; thence West 220 feet; thence North 110 feet; and thence Northeasterly to the place of beginning.

Containing in all after said exceptions approximately 350.61 acres, more or less, and located in Hickory Grove Township, Benton County, Indiana.



# **SURETY AERIAL MAP**





29-24N-9W Benton County Indiana map center: 40.498895, -87.463573 scale: 9510





Field borders provided by Farm Service Agency as of 5/21/2008. Aerial photography provided by Aerial Photography Field Office.

# **SURETY SOILS MAP**





State: Indiana
County: Benton
Location: 29-24N-9W
Township: Hickory Grove

Acres: **350.03**Date: **12/10/2013** 







| Code | Soil Description                                                      | Acres  | Percent of field | Non-Irr Class<br>Legend | Non-Irr<br>Class | Corn  | Grass<br>legume hay | Pasture | Soybeans | Winter wheat |
|------|-----------------------------------------------------------------------|--------|------------------|-------------------------|------------------|-------|---------------------|---------|----------|--------------|
| Ch   | Chalmers silty clay loam                                              | 136.57 | 39.0%            |                         | llw              | 190   | 6.3                 | 12.5    | 54       | 76           |
| BaB2 | Barce loam, 2 to 6 percent slopes, eroded                             | 82.67  | 23.6%            |                         | l