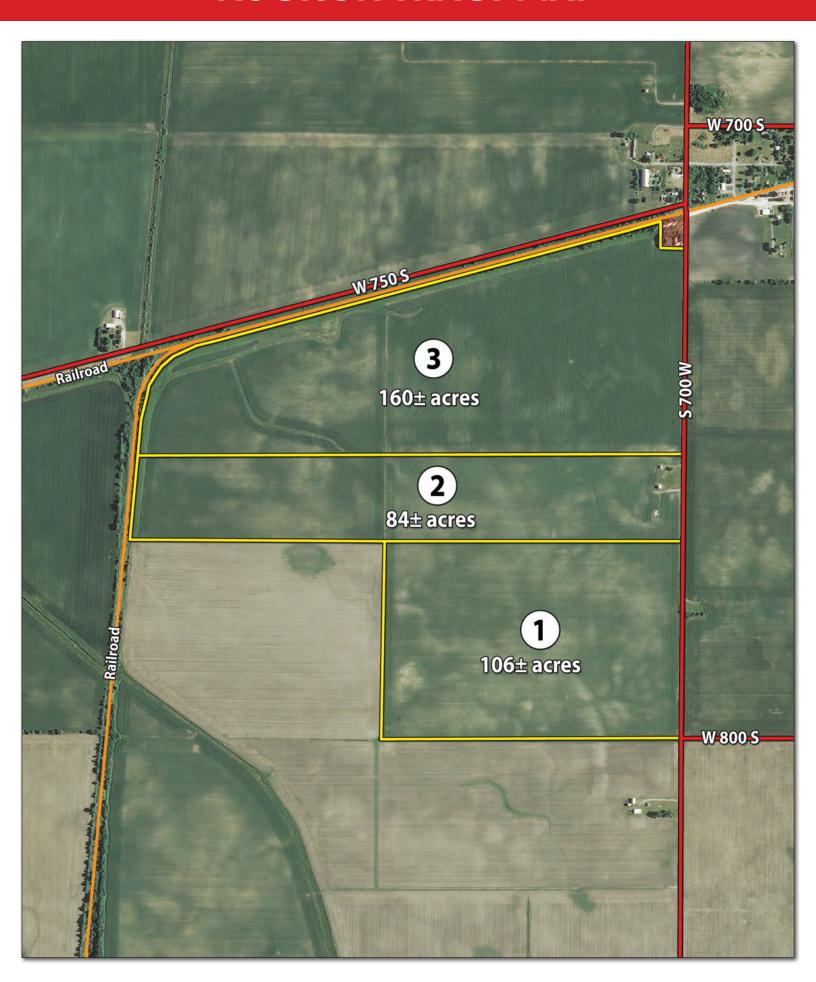

ttle Boswell Talbot Ground Buc Otterbein Klondike Cre Pine Delp Village Montmorenci 3 175 Heath w. Lafayette Green Rainsville ab Hill & Mor WARREN **Purdue Univ** Day Judyville Shadeland Carbondale 168 Independence Pence Hills Westpoint Kramer TIPPECANOE Hedrick Riverside Stockwell 3 Attica Williamsport \_ Odell Monroe

**AUCTION LOCATION:** Benton County Country Club - Fowler, IN. 3 blocks west of the intersection of US Hwy. 52 and St. Rd. 18 on St. Rd. 18. **Address:** 602 West 4th Street, Fowler, IN

#### **PROPERTY LOCATION:**

From the intersection of US Hwy. 41 and St. Rd. 352 in Boswell, IN, Travel west on St. Rd. 352 for 4 miles to Co. Rd. 700 West then turn south (left) and go 1.2 miles to the farm on the right side of the road.



## PROPERTY PLAT MAP



# **AUCTION TRACT MAP**



# **LEGAL DESCRIPTION**

#### **Day Trust Legal Description**

All that part of Section Twenty-nine (29), Township Twenty-four (24) North, of Range Nine (9) West lying South of the Nickel Plate Railroad and East of the New York Central Railroad, EXCEPTING that part of the West Half of said Section Twenty-nine (29) that is 1745.5 feet of even width from North to South across the South portion thereof, and that part of the Northeast Quarter of said Section which commences at a point on the Eastline of said Quarter Section 28.19 chains North of the Southeast corner of said quarter section and running thence South 105.5 feet on said East line for a PLACE OF BEGINNING; thence South 140 feet; thence West 220 feet; thence North 110 feet; and thence Northeasterly to the place of beginning.

Cont