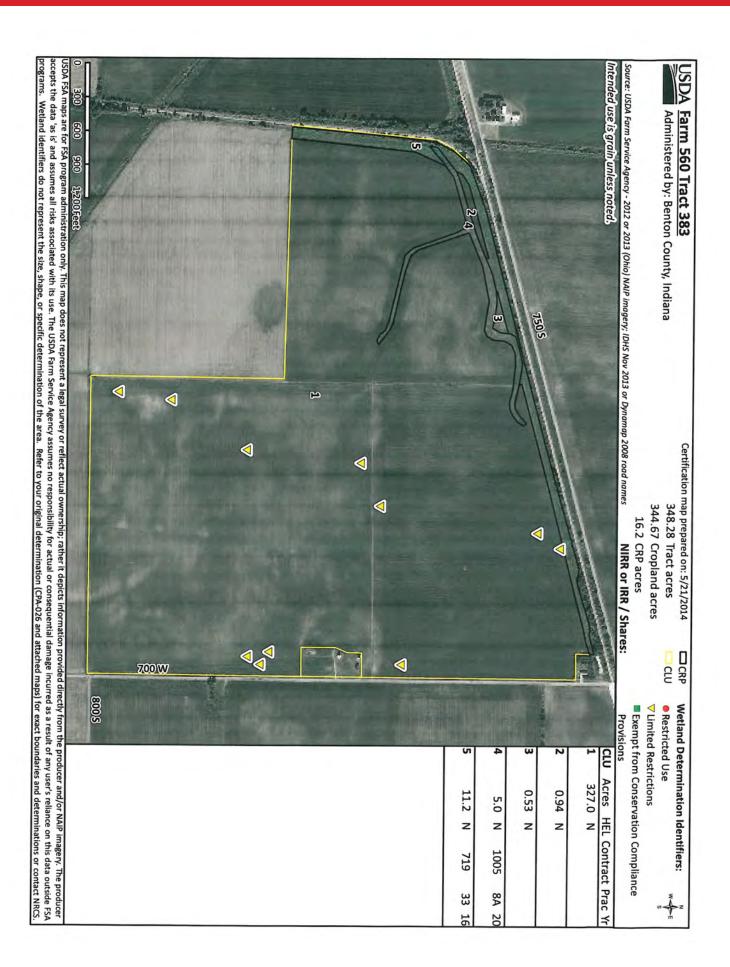

Tract Number: 383

Description: C9/1B SEC 29 T24N-R9W HICKORY GROVE

FAV/WR History N

BIA Range Unit Number:

HEL Status: NHEL: no agricultural commodity planted on undetermined fields

Wetland Status: Tract does not contain a wetland

WL Violations:

None

| Farmland              | Cropland              | DCP<br>Cropland         | i.          | WBP                      | WRP/EWP           | CRP<br>Cropland | GRP |
|-----------------------|-----------------------|-------------------------|-------------|--------------------------|-------------------|-----------------|-----|
| 348.28                | 344.67                | 344.67                  |             | 0.0                      | 0.0               | 16.2            | 0.0 |
| State<br>Conservation | Other<br>Conservation | Effective<br>DCP Cropia |             | Double<br>Cropped        | MPL/FWP           |                 |     |
| 0.0                   | 0.0                   | 328.47                  |             | 0.0                      | 0.0               |                 |     |
| Сгор                  | Base<br>Acreage       | Direct<br>Yield         | CC<br>Yield | CCC-505<br>CRP Reduction | PTPP<br>Reduction |                 |     |
| CORN                  | 179.7                 | 121                     | 121         | 0.0                      | 0.0               |                 |     |
| SOYBEANS              | 146.1                 | 34                      | 34          | 0.0                      | 0.0               |                 |     |
| Total Base Ac         | res: 325.8            |                         |             |                          |                   |                 |     |

Benton, Indiana

Farm Number: 560

JEFFREY L FOSTER 4235 S STATE ROAD 71 FOWLER, IN 47944-8377

| Tract      | CLU/<br>Field    | Commodity                                                           | Variety/<br>Type   | e Prc                     | c Use     | Actual                       | Land   | C/C<br>Status | Reporting    | Reported          | Determined<br>Quantity | Crop     | Field    | Official/<br>Measured          | Planting<br>Date | Planting     | End     |
|------------|------------------|---------------------------------------------------------------------|--------------------|---------------------------|-----------|------------------------------|--------|---------------|--------------|-------------------|------------------------|----------|----------|--------------------------------|------------------|--------------|---------|
| 383        | 4                | CORN                                                                | YE                 | YEL N                     | N GR      |                              |        | 7             | A            | 179.00            |                        | Yes      |          |                                | 4-24-2014        | 0.0          |         |
|            |                  | Produ                                                               | cer KATH           | Producer KATHIE JO FOSTER | STER      |                              |        |               | Share 50.00  |                   | œ                      | RMA Unit |          |                                | NAP U            | NAP Unit 549 |         |
|            |                  |                                                                     | JEFF               | JEFFREY L FOSTER          | STER      |                              |        |               | 50.00        | 0                 |                        |          |          |                                |                  |              |         |
|            | 18               | SOYBN                                                               |                    | COM                       | N GR      |                              |        | j             | ٧            | 148.00            |                        | Yes      |          |                                | 5-7-2014         | 10           |         |
|            |                  | Produ                                                               | cer KATH           | Producer KATHIE JO FOSTER | STER      |                              |        |               | Share 50.00  | 0                 | æ                      | RMA Unit |          |                                | NAPU             | NAP Unit 549 |         |
|            |                  |                                                                     | JEFF               | JEFFREY L FOSTER          | STER      |                              |        |               | 50.00        | 0                 |                        |          |          |                                |                  |              |         |
|            | 2                | GRASS                                                               |                    | FTA N                     | N LS      |                              |        | -             | ٨            | 0.94              |                        | Yes      |          |                                | 5-1-2005         | 01           |         |
|            |                  | Produ                                                               | cer KATH           | Producer KATHIE JO FOSTER | STER      |                              |        |               | Share 50.00  | 0                 | ď                      | RMA Unit |          |                                | NAP              | NAP Unit 549 |         |
|            |                  |                                                                     | JEFF               | JEFFREY L FOSTER          | STER      |                              |        |               | 50.00        | 0                 |                        |          |          |                                |                  |              |         |
|            | m                | GRASS                                                               |                    | FTA N                     | rs        |                              |        | -             | 4            | 0.53              |                        | Yes      |          |                                | 5-1-2005         | 10           |         |
|            |                  | Produ                                                               | cer KATH           | Producer KATHIE JO FOSTER | STER      |                              |        |               | Share 50.00  |                   | œ                      | RMA Unit |          |                                | NAP              | NAP Unit 549 |         |
|            |                  |                                                                     | JEFF               | JEFFREY L FOSTER          | STER      |                              |        |               | 50.00        | 0                 |                        |          |          |                                |                  |              |         |
|            | 4                | CRP                                                                 | 08A                | Z                         |           |                              |        | 1             | A            | 5.00              |                        | Yes      |          | RO                             |                  | 90           | 2020    |
|            |                  | Produ                                                               | Producer DAY TRUST | TRUST                     |           |                              |        |               | Share 100.00 |                   | 2                      | RMA Unit |          |                                | NAPLI            | NAP Unit 958 |         |
|            | 2                | CRP                                                                 | 033                | 3                         |           |                              |        | -             | K            | 11,20             |                        | Yes      |          | RM                             |                  | 10           | 2016    |
|            |                  | Produ                                                               | Producer DAY TRUST | TRUST                     |           |                              |        |               | Share 100.00 |                   |                        | RMA Unit |          |                                | NAP U            | NAP Unit 958 |         |
| Cr/Co      | Var/Type         | Cr/Co Var/Type Irr Prc Int Use Non-Irrig                            | It Use             | Non-Irrig                 | irrigated |                              | Cr/Co  | Var/Type      | Irr Prc Int  | Int Use Non-Irrig | rig Irrigated          | J Cr/Co  | Var/Type | voe Irr Pro                    | Int Use          | Non-Irrig    | Impated |
| CORN       | YEL              | z                                                                   | GR                 | 179.00                    |           | Ö                            | CRP    | 08A           | z            |                   |                        | T        |          |                                |                  | 147          | )<br>)  |
| SOYBN      | COM              | z                                                                   | GR                 | 148.00                    |           | Ö                            | CRP    | 033           | Z            | 11.20             | 0                      |          |          |                                |                  |              |         |
| Photo Numb | sr/Legal Des     | Photo Number/Legal Description: C9/1B SEC 29 T24N-R9W HICKORY GROVE | 3 SEC 29           | T24N-R9                   | W HICK    | ORY GROV                     | Ę,     |               |              |                   |                        |          |          |                                |                  |              |         |
|            | Cropland: 344.67 | 344.67                                                              |                    | Re                        | ported on | Reported on Cropland: 344.67 | 344.67 |               |              | Differ            | Difference: 0.00       |          |          | Reported on Non-Cropland: 0.00 | Jon-Cropland     | 000          |         |