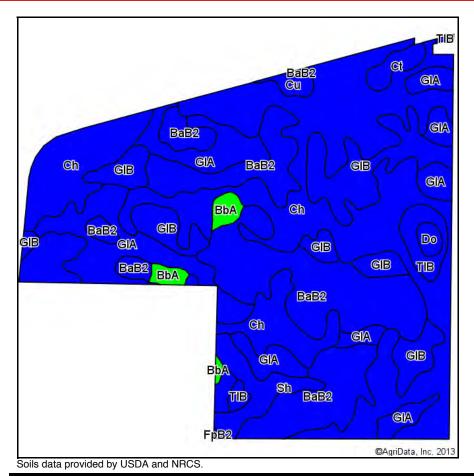

# **SURETY SOILS MAP**

State: Indiana
County: Benton
Location: 29-24N-9W
Township: Hickory Grove

Acres: **350.03**Date: **12/10/2013** 

| Code | Soil Description                                                      | Acres  | Percent of field | Non-Irr Class<br>Legend | Non-Irr<br>Class | Corn  | Grass<br>legume hay | Pasture | Soybeans | Winter wheat |
|------|-----------------------------------------------------------------------|--------|------------------|-------------------------|------------------|-------|---------------------|---------|----------|--------------|
| Ch   | Chalmers silty clay loam                                              | 136.57 | 39.0%            |                         | llw              | 190   | 6.3                 | 12.5    | 54       | 76           |
| BaB2 | Barce loam, 2 to 6 percent slopes, eroded                             | 82.67  | 23.6%            |                         | lle              | 150   | 5                   | 9.9     | 49       | 68           |
| GIA  | Gilboa silt loam, 0 to 2 percent slopes                               | 52.88  | 15.1%            |                         | llw              | 165   | 5.4                 | 10.9    | 51       | 74           |
| GIB  | Gilboa silt loam, 2 to 4 percent slopes                               | 40.55  | 11.6%            |                         | lle              | 165   | 5.4                 | 10.9    | 51       | 74           |
| Sh   | Selma silty clay loam, till substratum                                | 17.24  | 4.9%             |                         | llw              | 175   | 5.8                 | 11.6    | 49       | 70           |
| TIB  | Tippecanoe silt loam, 2 to 4 percent slopes                           | 7.23   | 2.1%             |                         | lle              | 145   | 4.8                 | 9.6     | 47       | 65           |
| BbA  | Barce silt loam, 0 to 2 percent slopes                                | 4.77   | 1.4%             |                         | I                | 155   | 5.1                 | 10.2    | 51       | 70           |
| Ct   | Crane silt loam                                                       | 3.75   | 1.1%             |                         | llw              | 165   | 5.4                 | 10.9    | 51       | 74           |
| Cu   | Crane loam, till substratum                                           | 2.21   | 0.6%             |                         | llw              | 165   | 5.4                 | 10.9    | 51       | 74           |
| Do   | Darroch silt loam                                                     | 1.95   | 0.6%             |                         | llw              | 165   | 5.4                 | 10.9    | 51       | 74           |
| FpB2 | Foresman silt loam, till substratum,<br>1 to 5 percent slopes, eroded | 0.21   | 0.1%             |                         | lle              | 150   | 5                   | 9.9     | 49       | 68           |
|      |                                                                       |        |                  | Weighte                 | d Average        | 171.1 | 5.7                 | 11.3    | 51.5     | 72.9         |