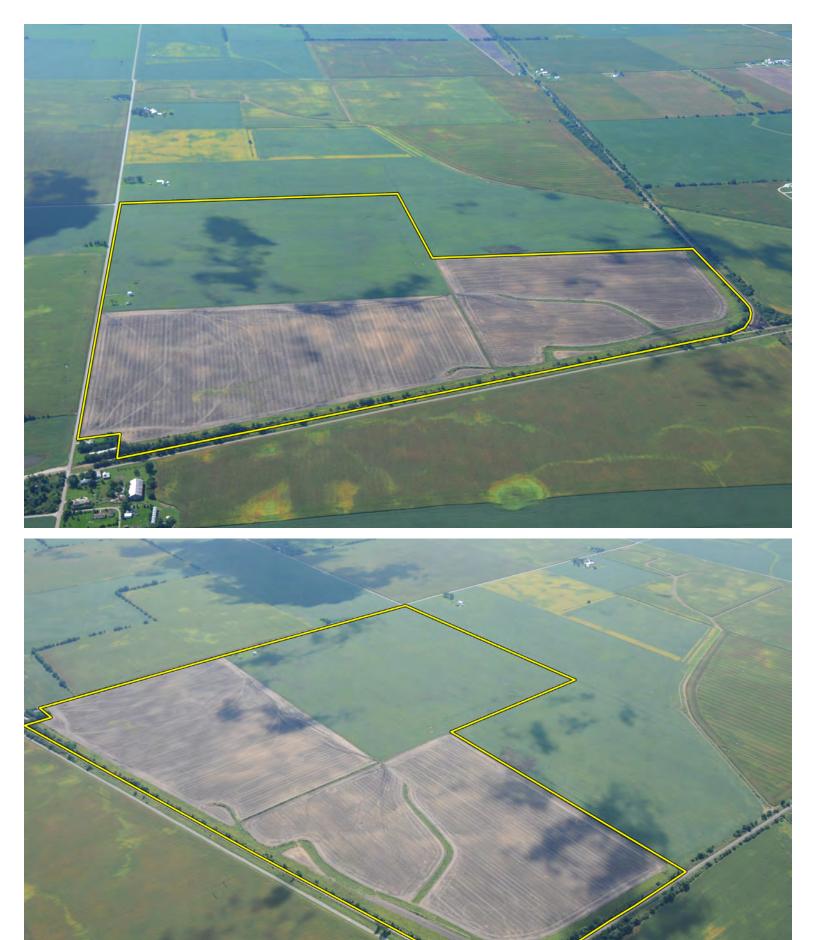

| 0.6%             |                         | llw              | 165   | 5.4                 | 10.9    | 51       | 74           |
| Do   | Darroch silt loam                                                     | 1.95   | 0.6%             |                         | llw              | 165   | 5.4                 | 10.9    | 51       | 74           |
| FpB2 | Foresman silt loam, till substratum,<br>1 to 5 percent slopes, eroded | 0.21   | 0.1%             |                         | lle              | 150   | 5                   | 9.9     | 49       | 68           |
|      |                                                                       |        |                  | Weighte                 | d Average        | 171.1 | 5.7                 | 11.3    | 51.5     | 72.9         |



























## **FSA - 156 EZ**

FARM: 560

U.S. Department of Agriculture

Prepared: 10/15/14 9:30 AM

Benton

Farm Service Agency

Crop Year: 2014

Report ID: FSA-156EZ

Abbreviated 156 Farm Record

Page: 1 of 1

DISCLAIMER: This is data extracted from the web farm database. Because of potential messaging failures in MIDAS, this data is not guaranteed to be an accurate and complete representation of data contained in the MIDAS system, which is the system of record for Farm Records.

**Operator Name** 

Indiana

Farm Identifier

Recon Number

JEFFREY L FOSTER

Farms Associated with Operator:

422, 827, 2829, 2907, 3341, 3705, 3798, 3957, 4183, 4343, 4400, 4401

CRP Contract Number(s): 719, 1005

| Farmland              | Cropland           | DCP<br>Cropland        | WBP