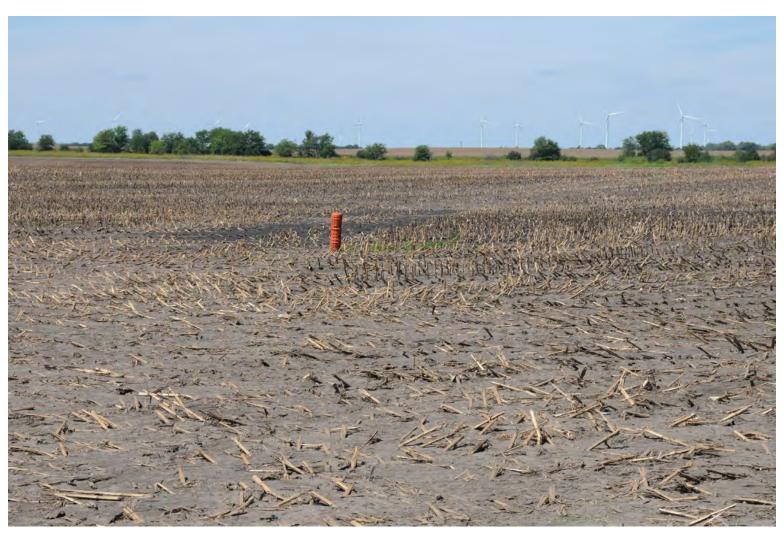

#### **PROPERTY LOCATION:**

From the intersection of US Hwy. 41 and St. Rd. 352 in Boswell, IN, Travel west on St. Rd. 352 for 4 miles to Co. Rd. 700 West then turn south (left) and go 1.2 miles to the farm on the right side of the road.