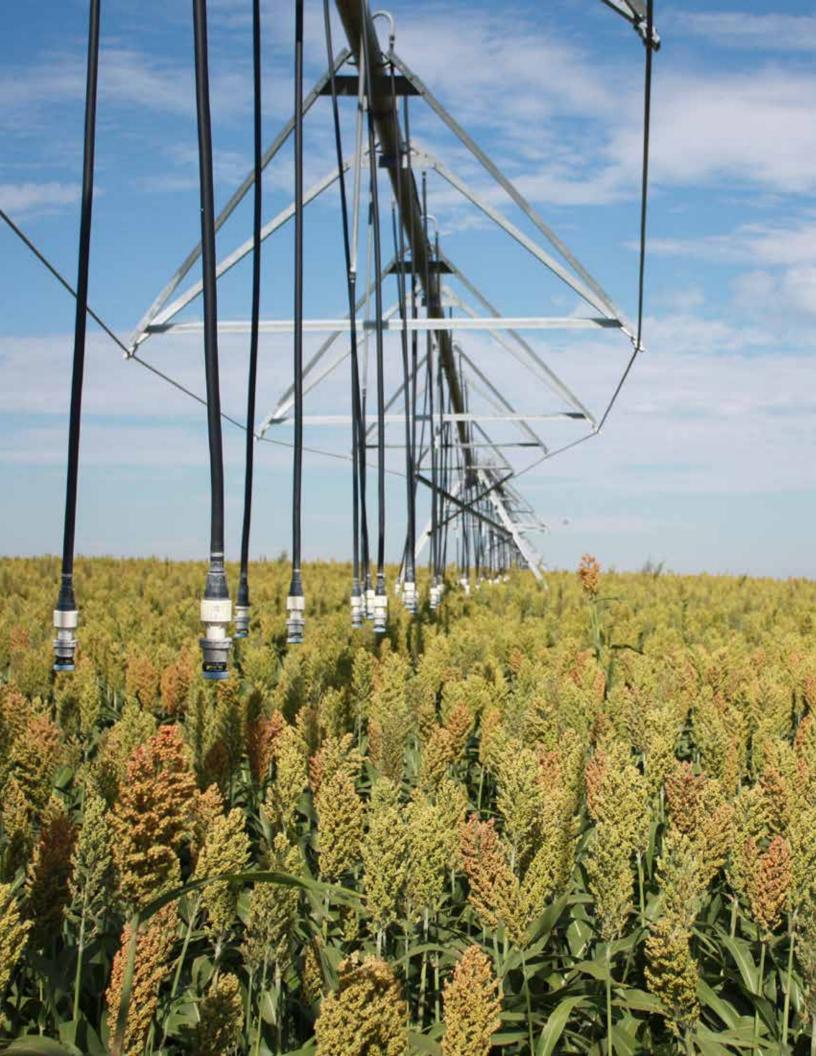

**TRACT 9:** Gray Co., E ½ 4-26-30, 314± Acres with 250 irrigated acres (2 circles), 2 Zimmatic sprinklers, electric power units, wells were redrilled, one in 2006 the other in 2012, 512 acre feet allocation, newly seeded Roundup Ready alfalfa on the north circle. The south circle is seeded to triticale.