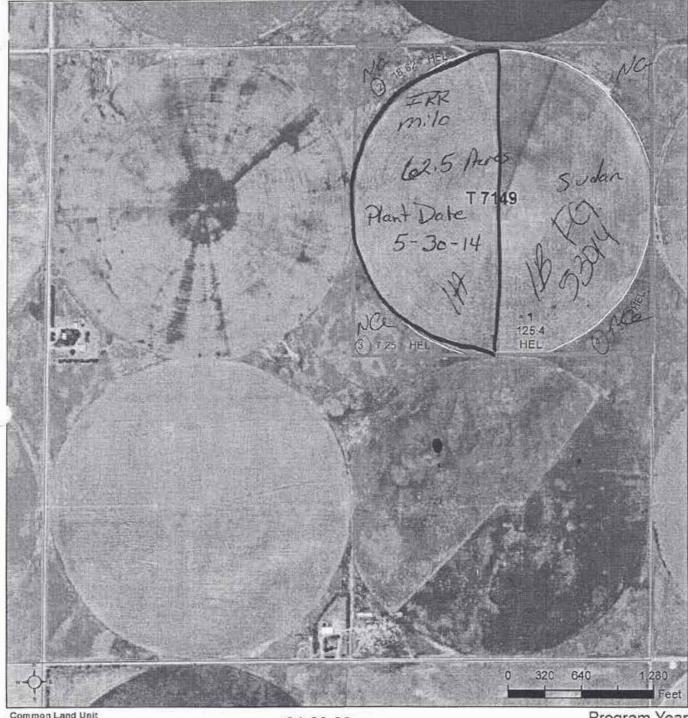

#### **Tract 9** se1/4 <u>4-26-30</u>

Crop: Triticale Variety: Forerunner

Seeding rate: 101 lbs. per acre

Seed cost = 43 cents per lb. x 101 lbs. per acre x 125 acres = \$5,428.00

Fertilizer: Type applied: MEZ, analysis 12N-40P-10S-1Zn.

Fertilizer rate per acre: 65 lb. per acre.

Fertilizer cost = 34.5 cents per lb. x 65 x 125 = \$2,803.00

#### **Tract 9** ne 1/4 <u>4-26-30</u>

Crop: Alfalfa newly seeded Aug. 15, 2014 Crop Variety: WL-454 Roundup Ready

Seed rate: 20 lbs. per acre

Seed cost:  $\$7.50 \times 20 \times 125 \text{ acres} = \$18,750.00$ 

**Total** \$26,981.00