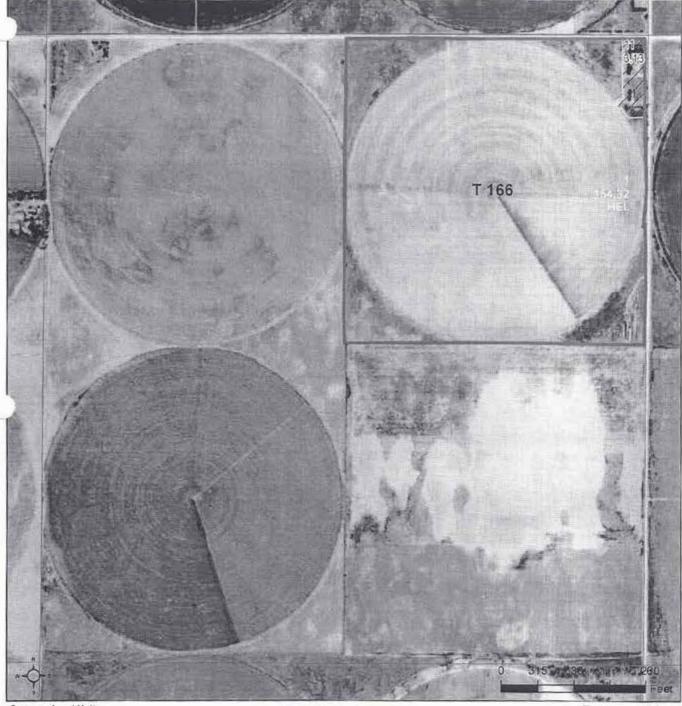

**TRACT 9:** Gray Co., E ½ 4-26-30, 314± Acres with 250 irrigated acres (2 circles), 2 Zimmatic sprinklers, electric power units, wells were redrilled, one in 2006 the other in 2012, 512 acre feet allocation, newly seeded Roundup Ready alfalfa on the north circle. The south circle is seeded to triticale.

**TRACT 10:** Gray Co., NE 10-26-30, 160± Acres with 125 irrigated acres, 272 acre feet allocation, 7 tower Zimmatic sprinkler, electric power unit, with a 3 year old Roundup Ready alfalfa stand.

**TRACT 11:** Gray Co.,W ½ of 10-26-30, 315± Acres enrolled in CRP through September 30, 2017. This tract produces \$11,442.00 annually. A good investment opportunity with hunting and dryland farming potential post CRP.

**TRACT 12:** Gray Co., NE 16-26-30, 152± Acres with 125 irrigated acres, 252 acre feet allocation, 8 tower Zimmatic, electric power unit. There is a 2 year old Roundup Ready alfalfa stand.

**TRACT 13:** Gray Co., NE 34-26-31, 159± Acres with 125 irrigated acres, 272 acre feet allocation, 8 tower Zimmatic sprinkler, Case 6591T diesel power unit (5.9 Cummins) 2000 gallon fuel tank. The east ½ of this circle will be seeded to wheat.