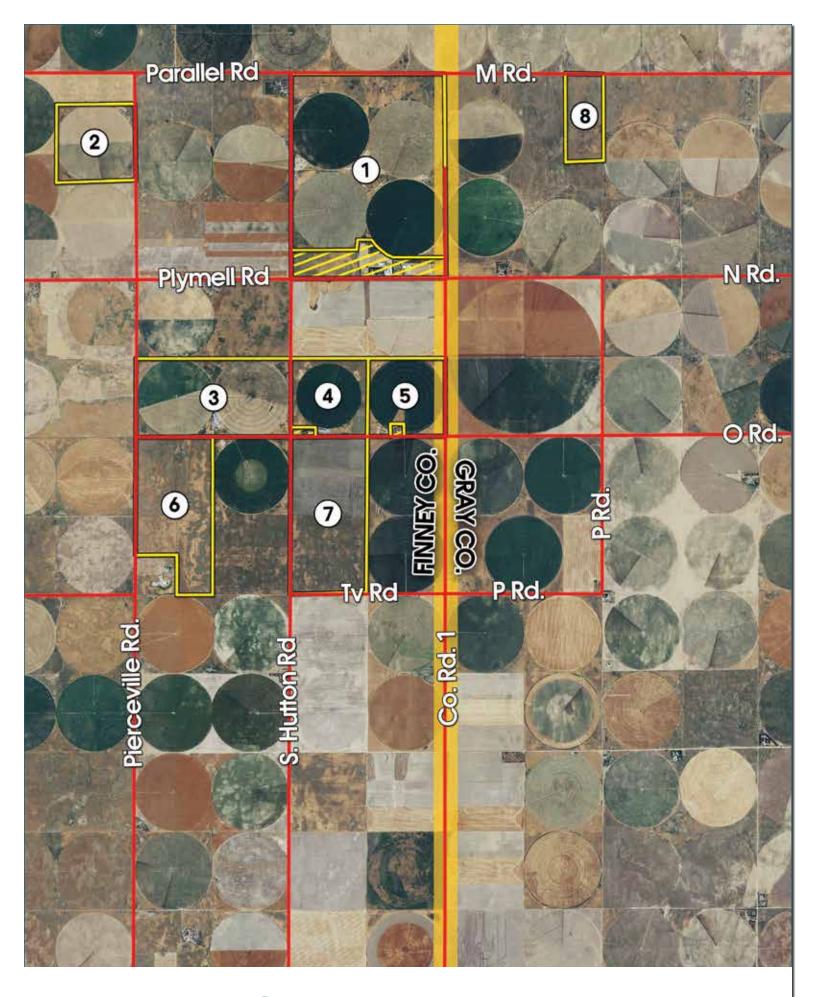

## **AREA MAP**

**TRACT MAP - Tracts 1-8** 

## TRACT DESCRIPTIONS

**TRACT 1:** Finney Co., 1-26-31, 704± Acres, 506 irrigated acres, 4 circles, 3 Zimmatic sprinklers, 1 Hygro sprinkler with Zimmatic conversion, 3 wells with natural gas power units, 1224 acre feet allocation, 2 circles have established alfalfa stands, the northwest circle is planted to triticale and the balance of the non-irrigated land is in native grass.

NOTE: All pivots are connected with underground lines to receive water from any of the 3 wells and water permits are combined.

**TRACT 2:** Finney Co., NE 3-26-31, 156.9 Acres with 125 irrigated acres, Zimmatic sprinkler, natural gas power unit, 225 acre feet allocation. The north ½ circle is in 2 year old Roundup Ready alfalfa with the south ½ in Teff grass.

NOTE: Tracts 3, 4 & 5 water permits are combined and underground water lines have been installed. This allows water to be transferred across all 4 circles making these tracts a desirable combination at the auction. Irrigation water allocation of these tracts is 1023 acre feet.

**TRACT 3:** Finney Co., S ½ 11-26-31, 316± Acres with 249 irrigated acres, two Zimmatic sprinklers with natural gas power units, north ½ of the west circle is in 4 year old Roundup Ready alfalfa. The south ½ of the southwest ¼ is planted to wheat.

**TRACT 4:** Finney Co., SW ½ 12-26-31, 152± Acres with 85 irrigated acres, Zimmatic sprinkler, natural gas and alfalfa stand. The balance of this tract is expired CRP grass.

**TRACT 5:** Finney Co., SE 1/4 12-26-31, 153± Acres with 113.2 irrigated acres, Zimmatic sprinkler, natural gas power unit and alfalfa stand.

**TRACT 6:** Finney Co., NW 1/4 14-26-31 & Pt SW 1/4 14-26-31, 278± Acres, native grass with good fencing along the north and west sides, windmill with steel tank, frontage on Pierceville Road. An excellent potential building site.

**TRACT 7:** Finney Co., W ½ 13-26-31, 315± Acres with 306.31 dry cropland acres, fronting S. Hutton. There are also 80 acres of wheat planted to this tract.

**TRACT 8:** Gray Co., Pt NE ½ 6-26-30, 80± Acres, native grass with some fencing fronting M Road.