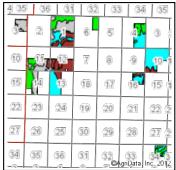

# **SURETY SOILS**

Field borders provided by Farm Service Agency as of 5/21/2008.

**Kansas** State: County: Gray

Location: 18-26S-30W

Township: Ingalls Acres: 3475.7 5/1/2012 Date:

©AgriData, Inc. 2012

Maps provided by:

Soils data provided by USDA and NRCS. ©AgriData, Inc 2012 www.AgriDataInc.com

| Code | Soil Description                                      | Acres | Percent<br>of field | Non-Irr<br>Class<br>Legend | Non-Irr<br>Class | Irr<br>Class | Grain<br>sorghum | Grain<br>sorghum<br>Irrigated | Corn<br>Irrigated | Winter<br>wheat | Corn<br>silage<br>Irrigated | Alfalfa<br>hay<br>Irrigated | Winter<br>wheat<br>Irrigated |
|------|-------------------------------------------------------|-------|---------------------|----------------------------|------------------|--------------|------------------|-------------------------------|-------------------|-----------------|-----------------------------|-----------------------------|------------------------------|
| 5928 | Pratt loamy fine sand, 1 to 5 percent slopes          | 822.2 | 23.7%               |                            | IIIe             | IIIe         | 41               | 90                            | 115               | 23              |                             | 6                           |                              |
| 1987 | Vona loamy fine sand, 0 to 5 percent slopes           | 523.8 | 15.1%               |                            | IVe              | IVe          |                  |                               | 150               |                 |                             | 4                           | 40                           |
| 1668 | Manter fine sandy loam, 1 to 3 percent slopes         | 432.1 | 12.4%               |                            | IIIe             | IIIe         | 20               | 70                            | 130               | 25              | 18                          | 6                           | 65                           |
| 1986 | Valent-Vona loamy fine sands, 0 to 15 percent slopes  | 403.1 | 11.6%               |                            | Vle              | IVe          |                  |                               | 145               |                 | 14                          | 4                           | 42                           |
| 1810 | Satanta loam, 0 to 1 percent slopes                   | 393.5 | 11.3%               |                            | IIc              | ı            | 44               | 125                           | 190               | 30              |                             | 6                           | 70                           |
| 1713 | Otero-Ulysses complex, 0 to 5 percent slopes          | 309   | 8.9%                |                            | IVe              | IIIe         | 23               | 44                            | 118               | 22              | 17                          | 5                           | 20                           |
| 1980 | Valent fine sands, 0 to 5 percent slopes              | 138   | 4.0%                |                            | Vle              | IVe          |                  | 60                            | 80                |                 |                             |                             | 40                           |
| 1667 | Manter fine sandy loam, 0 to 1 percent slopes         | 121   | 3.5%                |                            | lle              | lls          | 20               | 70                            | 160               | 25              | 20                          | 6                           | 55                           |
| 1667 | Manter fine sandy loam, 0 to 1 percent slopes         | 96.8  | 2.8%                |                            | lle              | lls          | 20               | 70                            | 130               | 25              | 20                          | 6                           | 55                           |
| 1986 | Valent-Vona loamy fine sands, 0 to 15 percent slopes  | 92    | 2.6%                |                            | Vle              | IVe          |                  |                               | 145               |                 | 14                          | 4                           | 42                           |
| 5941 | Pratt-Tivoli loamy fine sands, 5 to 15 percent slopes | 84.2  | 2.4%                |                            | Ve               | IIIe         | 35               | 85                            | 105               | 18              |                             | 6                           |                              |
| 1856 | Ulysses silt loam, 0 to 1 percent slopes              | 32    | 0.9%                |                            | IIc              | ı            | 40               | 125                           | 180               | 28              | 24                          | 6                           | 65                           |
| 1754 | Richfield and Ulysses complexes, bench leveled        | 17.9  | 0.5%                |                            | IIc              | I            | 37               | 128                           | 180               | 30              | 24                          | 6                           | 60                           |
| 1675 | Manter fine sandy loam, 3 to 5 percent slopes, eroded | 5.9   | 0.2%                |                            | IIIe             | IIIe         | 15               | 70                            | 120               | 20              | 15                          | 5                           | 55                           |
| 2714 | Ness clay                                             | 4.1   | 0.1%                |                            | Vlw              |              |                  |                               |                   |                 |                             |                             |                              |
|      |                                                       |       |                     | Wei                        | ghted A          | /erage       | 21.9             | 58.8                          | 136.3             | 16.3            | 7.4                         | 5.1                         | 35.8                         |