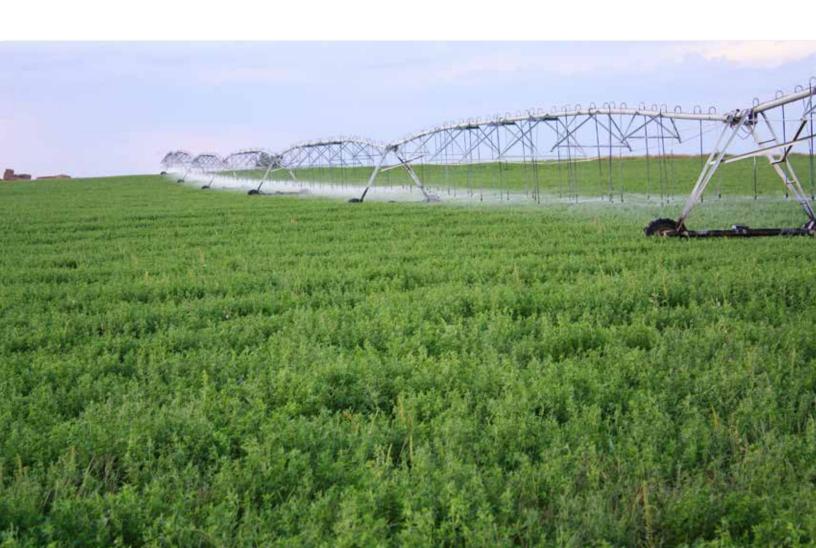

## TRACT DESCRIPTIONS

**TRACT 1:** Finney Co., 1-26-31, 704± Acres, 506 irrigated acres, 4 circles, 3 Zimmatic sprinklers, 1 Hygro sprinkler with Zimmatic conversion, 3 wells with natural gas power units, 1224 acre feet allocation, 2 circles have established alfalfa stands, the northwest circle is planted to triticale and the balance of the non-irrigated land is in native grass.