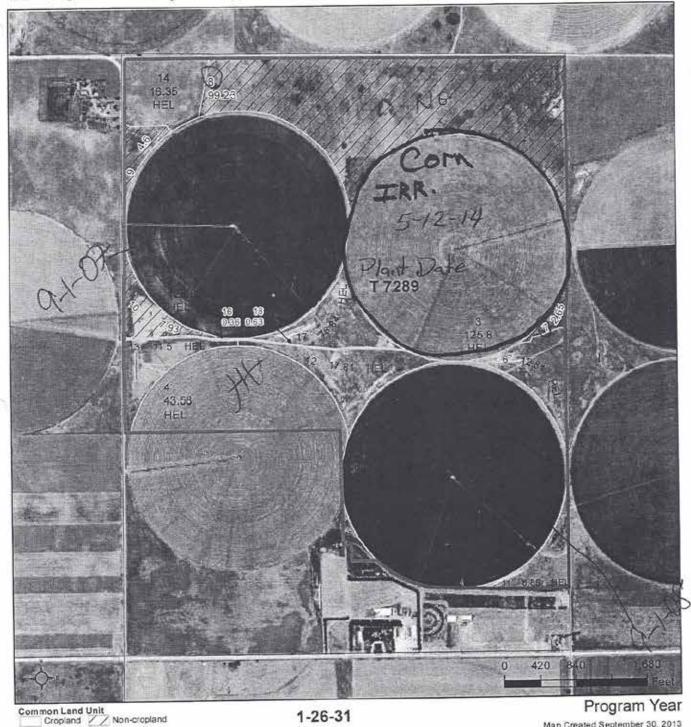

## TRACT DESCRIPTIONS

**TRACT 1:** Finney Co., 1-26-31, 704± Acres, 506 irrigated acres, 4 circles, 3 Zimmatic sprinklers, 1 Hygro sprinkler with Zimmatic conversion, 3 wells with natural gas power units, 1224 acre feet allocation, 2 circles have established alfalfa stands, the northwest circle is planted to triticale and the balance of the non-irrigated land is in native grass.