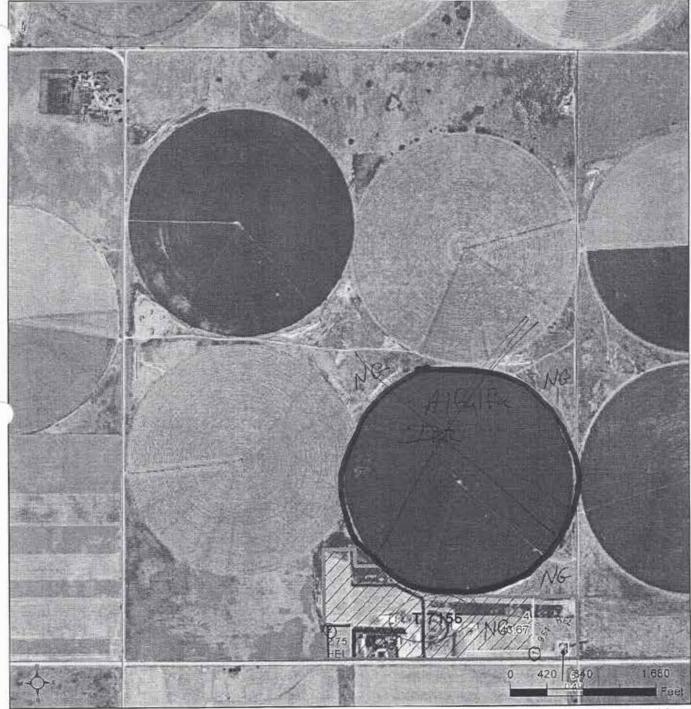

## TRACT DESCRIPTIONS

**TRACT 1:** Finney Co., 1-26-31, 704± Acres, 506 irrigated acres, 4 circles, 3 Zimmatic sprinklers, 1 Hygro sprinkler with Zimmatic conversion, 3 wells with natural gas power units, 1224 acre feet allocation, 2 circles have established alfalfa stands, the northwest circle is planted to triticale and the balance of the non-irrigated land is in native grass.

NOTE: All pivots are connected with underground lines to receive water from any of the 3 wells and water permits are combined.

**TRACT 2:** Finney Co., NE 3-26-31, 156.9 Acres with 125 irrigated acres, Zimmatic sprinkler, natural gas power unit, 225 acre feet allocation. The north ½ circle is in 2 year old Roundup Ready alfalfa with the south ½ in Teff grass.