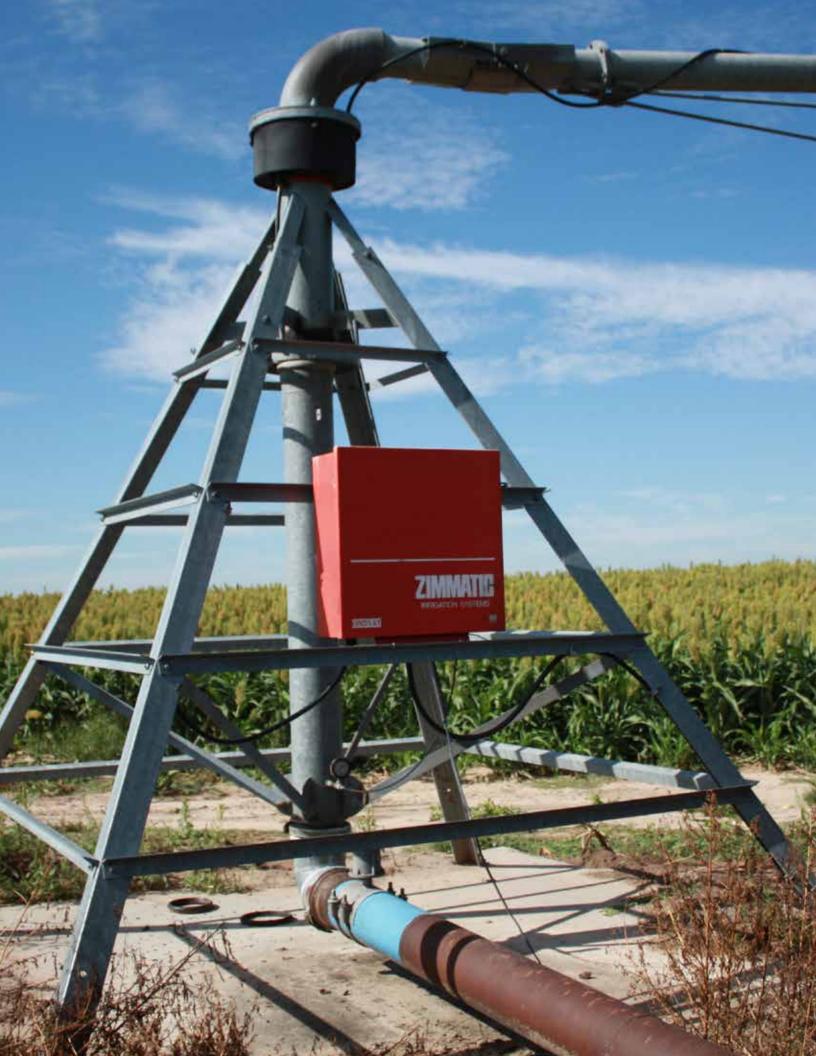

## TRACT DESCRIPTIONS

**TRACT 1:** Finney Co., 1-26-31, 704± Acres, 506 irrigated acres, 4 circles, 3 Zimmatic sprinklers, 1 Hygro sprinkler with Zimmatic conversion, 3 wells with natural gas power units, 1224 acre feet allocation, 2 circles have established alfalfa stands, the northwest circle is planted to triticale and the balance of the non-irrigated land is in native grass.

NOTE: All pivots are connected with underground lines to receive water from any of the 3 wells and water permits are combined.

**TRACT 2:** Finney Co., NE 3-26-31, 156.9 Acres with 125 irrigated acres, Zimmatic sprinkler, natural gas power unit, 225 acre feet allocation. The north ½ circle is in 2 year old Roundup Ready alfalfa with the south ½ in Teff grass.