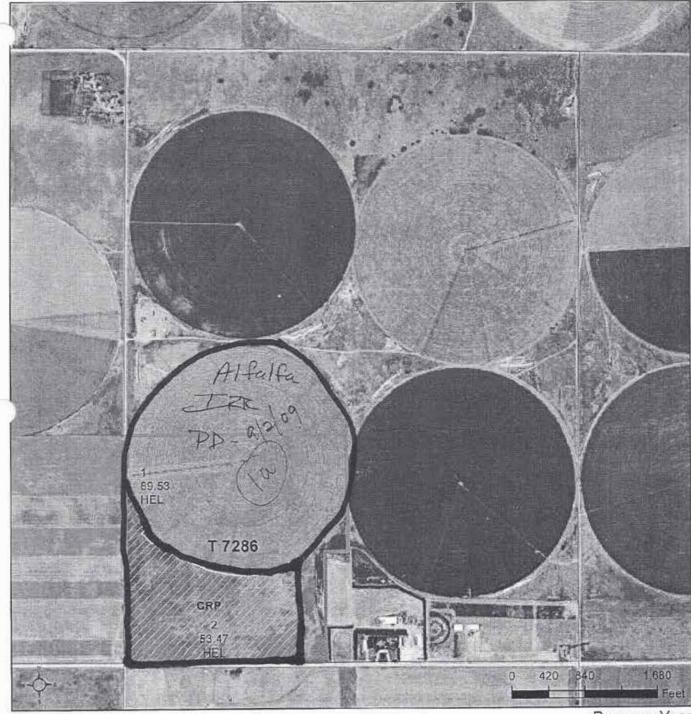

## TRACT DESCRIPTIONS

**TRACT 1:** Finney Co., 1-26-31, 704± Acres, 506 irrigated acres, 4 circles, 3 Zimmatic sprinklers, 1 Hygro sprinkler with Zimmatic conversion, 3 wells with natural gas power units, 1224 acre feet allocation, 2 circles have established alfalfa stands, the northwest circle is planted to triticale and the balance of the non-irrigated land is in native grass.

NOTE: All pivots are connected with underground lines to receive water from any of the 3 wells and water permits are combined.

**TRACT 2:** Finney Co., NE 3-26-31, 156.9 Acres with 125 irrigated acres, Zimmatic sprinkler, natural gas power unit, 225 acre feet allocation. The north ½ circle is in 2 year old Roundup Ready alfalfa with the south ½ in Teff grass.