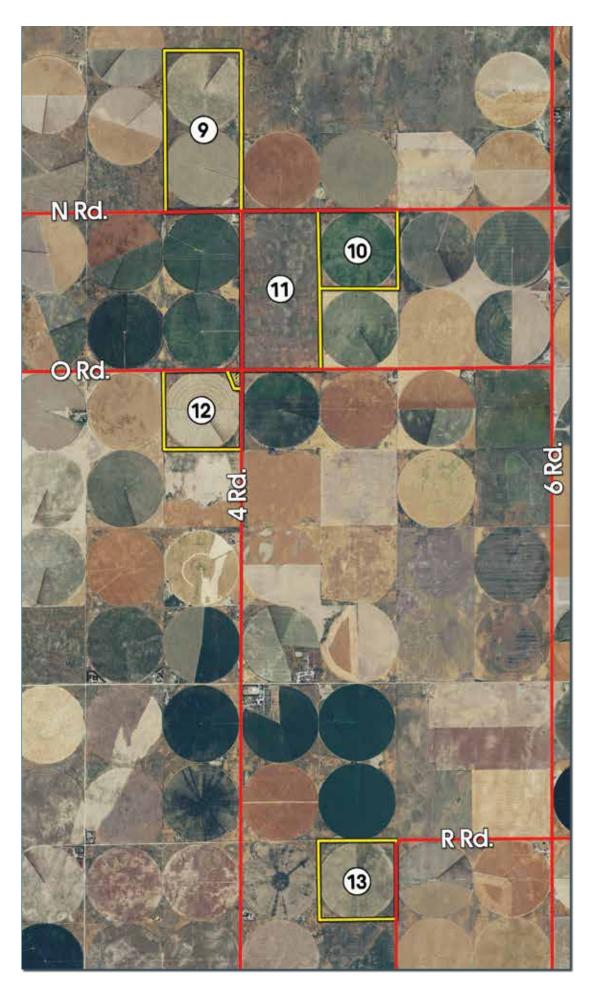

# **TRACT MAP - Tracts 9-13**

**TRACT 9:** Gray Co., E ½ 4-26-30, 314± Acres with 250 irrigated acres (2 circles), 2 Zimmatic sprinklers, electric power units, wells were redrilled, one in 2006 the other in 2012, 512 acre feet allocation, newly seeded Roundup Ready alfalfa on the north circle. The south circle is seeded to triticale.

**TRACT 10:** Gray Co., NE 10-26-30, 160± Acres with 125 irrigated acres, 272 acre feet allocation, 7 tower Zimmatic sprinkler, electric power unit, with a 3 year old Roundup Ready alfalfa stand.

**TRACT 11:** Gray Co.,W ½ of 10-26-30, 315± Acres enrolled in CRP through September 30, 2017. This tract produces \$11,442.00 annually. A good investment opportunity with hunting and dryland farming potential post CRP.

**TRACT 12:** Gray Co., NE 16-26-30, 152± Acres with 125 irrigated acres, 252 acre feet allocation, 8 tower Zimmatic, electric power unit. There is a 2 year old Roundup Ready alfalfa stand.

**TRACT 13:** Gray Co., NE 34-26-31, 159± Acres with 125 irrigated acres, 272 acre feet allocation, 8 tower Zimmatic sprinkler, Case 6591T diesel power unit (5.9 Cummins) 2000 gallon fuel tank. The east ½ of this circle will be seeded to wheat.