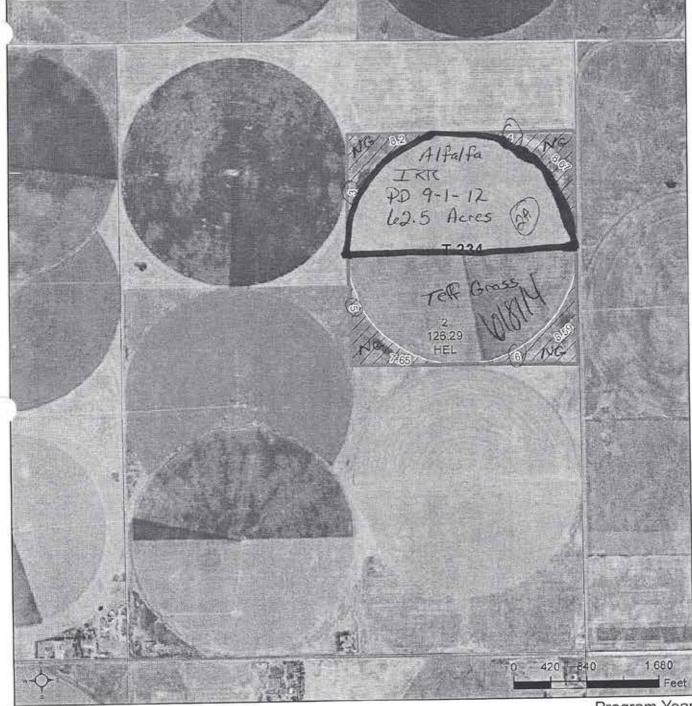

**TRACT 9:** Gray Co., E ½ 4-26-30, 314± Acres with 250 irrigated acres (2 circles), 2 Zimmatic sprinklers, electric power units, wells were redrilled, one in 2006 the other in 2012, 512 acre feet allocation, newly seeded Roundup Ready alfalfa on the north circle. The south circle is seeded to triticale.