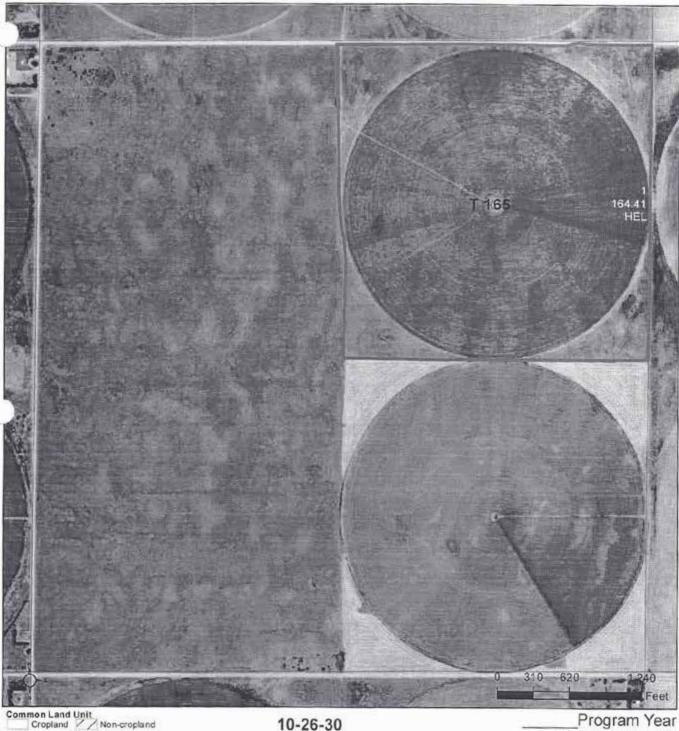

**TRACT 9:** Gray Co., E ½ 4-26-30, 314± Acres with 250 irrigated acres (2 circles), 2 Zimmatic sprinklers, electric power units, wells were redrilled, one in 2006 the other in 2012, 512 acre feet allocation, newly seeded Roundup Ready alfalfa on the north circle. The south circle is seeded to triticale.

**TRACT 10:** Gray Co., NE 10-26-30, 160± Acres with 125 irrigated acres, 272 acre feet allocation, 7 tower Zimmatic sprinkler, electric power unit, with a 3 year old Roundup Ready alfalfa stand.

**TRACT 11:** Gray Co.,W ½ of 10-26-30, 315± Acres enrolled in CRP through September 30, 2017. This tract produces \$11,442.00 annually. A good investment opportunity with hunting and dryland farming potential post CRP.

**TRACT 12:** Gray Co., NE 16-26-30, 152± Acres with 125 irrigated acres, 252 acre feet allocation, 8 tower Zimmatic, electric power unit. There is a 2 year old Roundup Ready alfalfa stand.

**TRACT 13:** Gray Co., NE 34-26-31, 159± Acres with 125 irrigated acres, 272 acre feet allocation, 8 tower Zimmatic sprinkler, Case 6591T diesel power unit (5.9 Cummins) 2000 gallon fuel tank. The east ½ of this circle will be seeded to wheat.