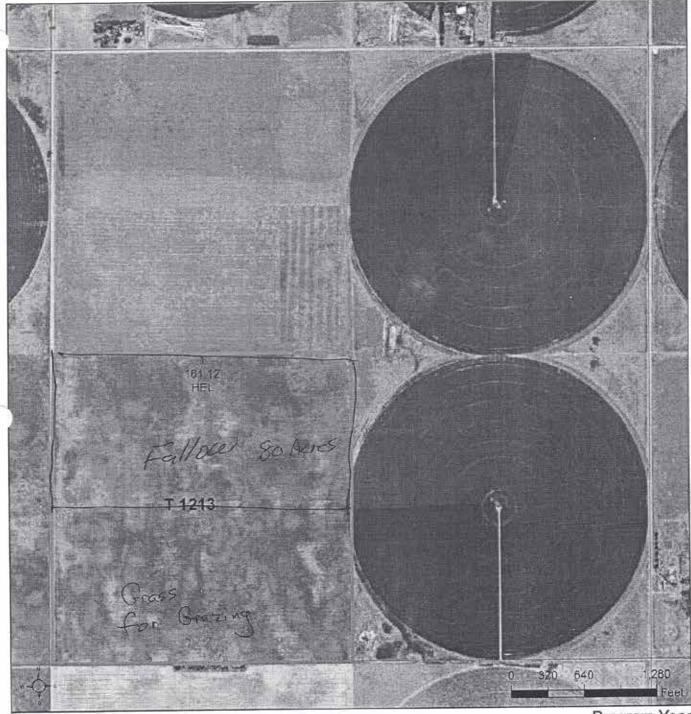

**TRACT 10:** Gray Co., NE 10-26-30, 160± Acres with 125 irrigated acres, 272 acre feet allocation, 7 tower Zimmatic sprinkler, electric power unit, with a 3 year old Roundup Ready alfalfa stand.

**TRACT 11:** Gray Co.,W ½ of 10-26-30, 315± Acres enrolled in CRP through September 30, 2017. This tract produces \$11,442.00 annually. A good investment opportunity with hunting and dryland farming potential post CRP.