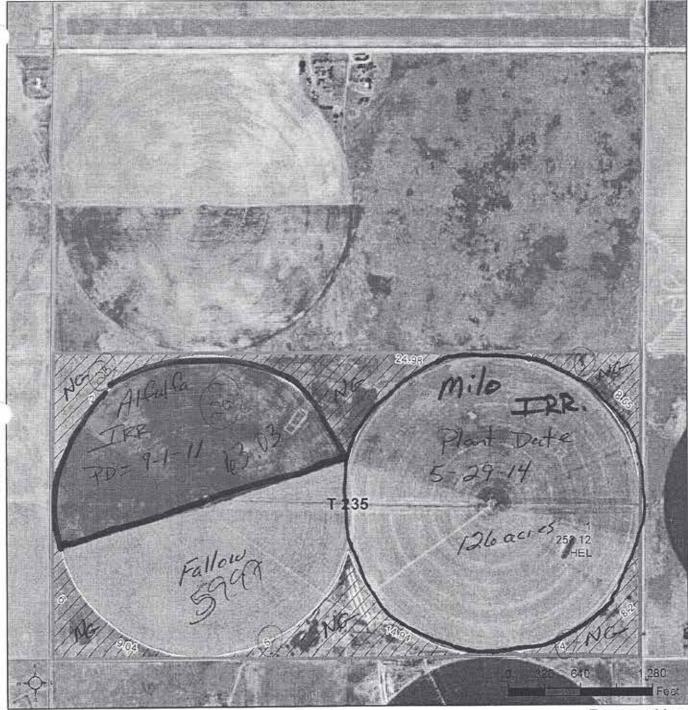

**TRACT 10:** Gray Co., NE 10-26-30, 160± Acres with 125 irrigated acres, 272 acre feet allocation, 7 tower Zimmatic sprinkler, electric power unit, with a 3 year old Roundup Ready alfalfa stand.

**TRACT 11:** Gray Co.,W ½ of 10-26-30, 315± Acres enrolled in CRP through September 30, 2017. This tract produces \$11,442.00 annually. A good investment opportunity with hunting and dryland farming potential post CRP.