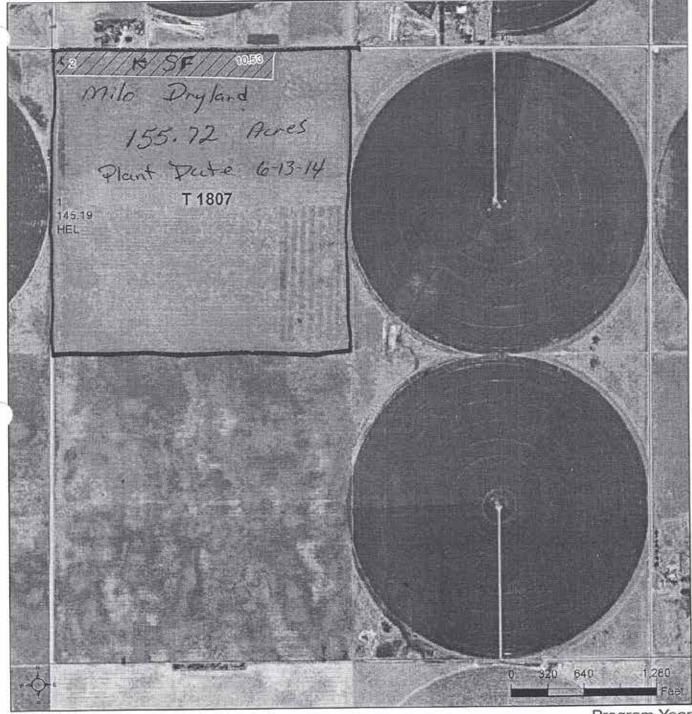

**TRACT 9:** Gray Co., E ½ 4-26-30, 314± Acres with 250 irrigated acres (2 circles), 2 Zimmatic sprinklers, electric power units, wells were redrilled, one in 2006 the other in 2012, 512 acre feet allocation, newly seeded Roundup Ready alfalfa on the north circle. The south circle is seeded to triticale.