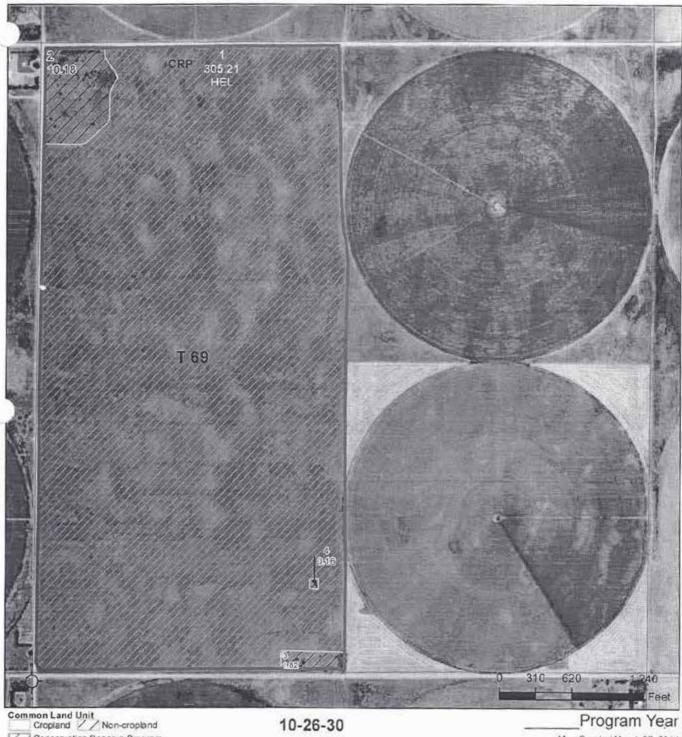

**TRACT 9:** Gray Co., E ½ 4-26-30, 314± Acres with 250 irrigated acres (2 circles), 2 Zimmatic sprinklers, electric power units, wells were redrilled, one in 2006 the other in 2012, 512 acre feet allocation, newly seeded Roundup Ready alfalfa on the north circle. The south circle is seeded to triticale.

**TRACT 10:** Gray Co., NE 10-26-30, 160± Acres with 125 irrigated acres, 272 acre feet allocation, 7 tower Zimmatic sprinkler, electric power unit, with a 3 year old Roundup Ready alfalfa stand.

**TRACT 11:** Gray Co.,W ½ of 10-26-30, 315± Acres enrolled in CRP through September 30, 2017. This tract produces \$11,442.00 annually. A good investment opportunity with hunting and dryland farming potential post CRP.

**TRACT 12:** Gray Co., NE 16-26-30, 152± Acres with 125 irrigated acres, 252 acre feet allocation, 8 tower Zimmatic, electric power unit. There is a 2 year old Roundup Ready alfalfa stand.

**TRACT 13:** Gray Co., NE 34-26-31, 159± Acres with 125 irrigated acres, 272 acre feet allocation, 8 tower Zimmatic sprinkler, Case 6591T diesel power unit (5.9 Cummins) 2000 gallon fuel tank. The east ½ of this circle will be seeded to wheat.