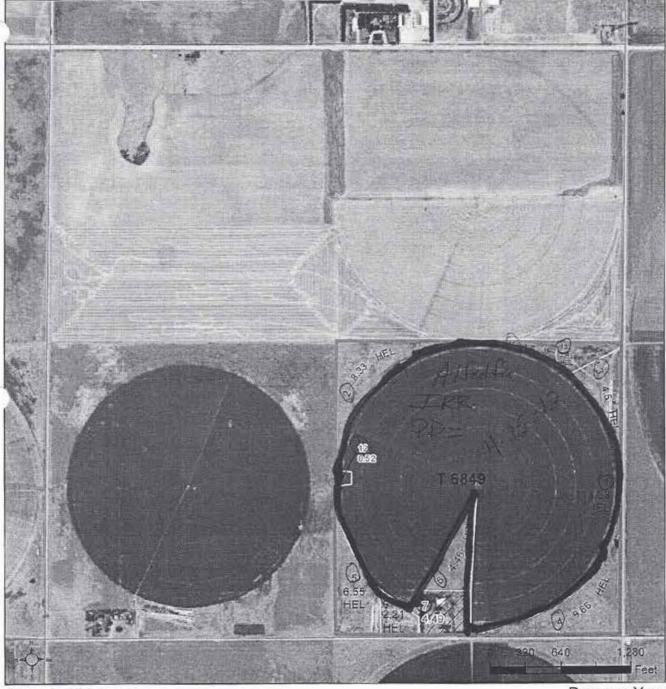

## TRACT DESCRIPTIONS

**TRACT 1:** Finney Co., 1-26-31, 704± Acres, 506 irrigated acres, 4 circles, 3 Zimmatic sprinklers, 1 Hygro sprinkler with Zimmatic conversion, 3 wells with natural gas power units, 1224 acre feet allocation, 2 circles have established alfalfa stands, the northwest circle is planted to triticale and the balance of the non-irrigated land is in native grass.

NOTE: All pivots are connected with underground lines to receive water from any of the 3 wells and water permits are combined.

**TRACT 2:** Finney Co., NE 3-26-31, 156.9 Acres with 125 irrigated acres, Zimmatic sprinkler, natural gas power unit, 225 acre feet allocation. The north ½ circle is in 2 year old Roundup Ready alfalfa with the south ½ in Teff grass.