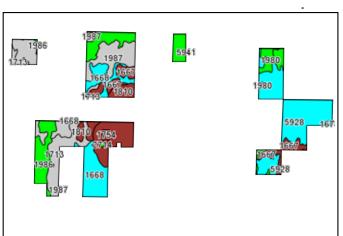

# AREA & PLAT MAPS, UNIT TRACT MAPS

## **AREA MAP**

**TRACT MAP - Tracts 1-8** 

## TRACT DESCRIPTIONS

**TRACT 1:** Finney Co., 1-26-31, 704± Acres, 506 irrigated acres, 4 circles, 3 Zimmatic sprinklers, 1 Hygro sprinkler with Zimmatic conversion, 3 wells with natural gas power units, 1224 acre feet allocation, 2 circles have established alfalfa stands, the northwest circle is planted to triticale and the balance of the non-irrigated land is in native grass.

NOTE: All pivots are connected with underground lines to receive water from any of the 3 wells and water permits are combined.

**TRACT 2:** Finney Co., NE 3-26-31, 156.9 Acres with 125 irrigated acres, Zimmatic sprinkler, natural gas power unit, 225 acre feet allocation. The north ½ circle is in 2 year old Roundup Ready alfalfa with the south ½ in Teff grass.

NOTE: Tracts 3, 4 & 5 water permits are combined and underground water lines have been installed. This allows water to be transferred across all 4 circles making these tracts a desirable combination at the auction. Irrigation water allocation of these tracts is 1023 acre feet.

**TRACT 3:** Finney Co., S ½ 11-26-31, 316± Acres with 249 irrigated acres, two Zimmatic sprinklers with natural gas power units, north ½ of the west circle is in 4 year old Roundup Ready alfalfa. The south ½ of the southwest ¼ is planted to wheat.

**TRACT 4:** Finney Co., SW ½ 12-26-31, 152± Acres with 85 irrigated acres, Zimmatic sprinkler, natural gas and alfalfa stand. The balance of this tract is expired CRP grass.

**TRACT 5:** Finney Co., SE 1/4 12-26-31, 153± Acres with 113.2 irrigated acres, Zimmatic sprinkler, natural gas power unit and alfalfa stand.

**TRACT 6:** Finney Co., NW 1/4 14-26-31 & Pt SW 1/4 14-26-31, 278± Acres, native grass with good fencing along the north and west sides, windmill with steel tank, frontage on Pierceville Road. An excellent potential building site.

**TRACT 7:** Finney Co., W ½ 13-26-31, 315± Acres with 306.31 dry cropland acres, fronting S. Hutton. There are also 80 acres of wheat planted to this tract.

**TRACT 8:** Gray Co., Pt NE ½ 6-26-30, 80± Acres, native grass with some fencing fronting M Road.

**TRACT 9:** Gray Co., E ½ 4-26-30, 314± Acres with 250 irrigated acres (2 circles), 2 Zimmatic sprinklers, electric power units, wells were redrilled, one in 2006 the other in 2012, 512 acre feet allocation, newly seeded Roundup Ready alfalfa on the north circle. The south circle is seeded to triticale.

**TRACT 10:** Gray Co., NE 10-26-30, 160± Acres with 125 irrigated acres, 272 acre feet allocation, 7 tower Zimmatic sprinkler, electric power unit, with a 3 year old Roundup Ready alfalfa stand.

**TRACT 11:** Gray Co.,W ½ of 10-26-30, 315± Acres enrolled in CRP through September 30, 2017. This tract produces \$11,442.00 annually. A good investment opportunity with hunting and dryland farming potential post CRP.

**TRACT 12:** Gray Co., NE 16-26-30, 152± Acres with 125 irrigated acres, 252 acre feet allocation, 8 tower Zimmatic, electric power unit. There is a 2 year old Roundup Ready alfalfa stand.

**TRACT 13:** Gray Co., NE 34-26-31, 159± Acres with 125 irrigated acres, 272 acre feet allocation, 8 tower Zimmatic sprinkler, Case 6591T diesel power unit (5.9 Cummins) 2000 gallon fuel tank. The east ½ of this circle will be seeded to wheat.