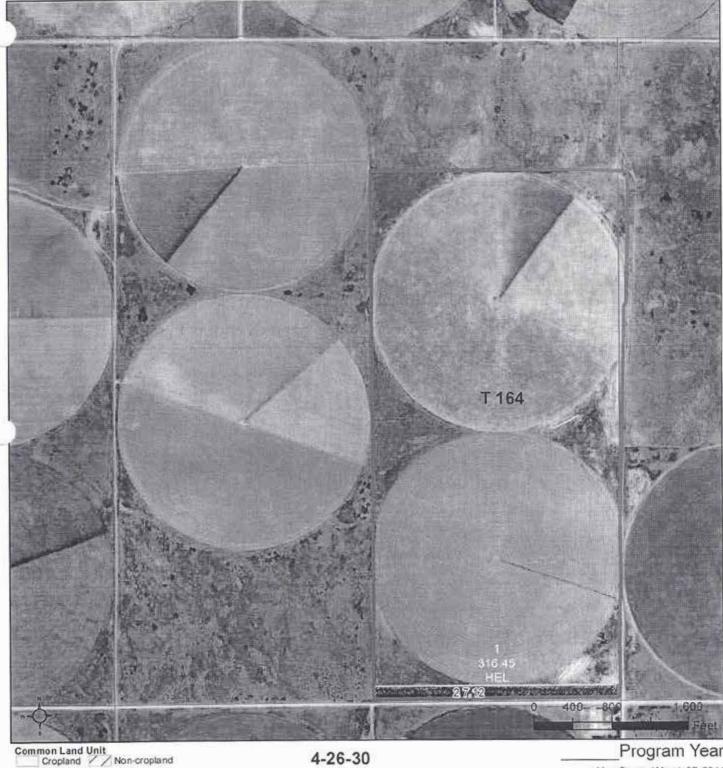

## TRACT DESCRIPTIONS

**TRACT 1:** Finney Co., 1-26-31, 704± Acres, 506 irrigated acres, 4 circles, 3 Zimmatic sprinklers, 1 Hygro sprinkler with Zimmatic conversion, 3 wells with natural gas power units, 1224 acre feet allocation, 2 circles have established alfalfa stands, the northwest circle is planted to triticale and the balance of the non-irrigated land is in native grass.

NOTE: All pivots are connected with underground lines to receive water from any of the 3 wells and water permits are combined.

**TRACT 2:** Finney Co., NE 3-26-31, 156.9 Acres with 125 irrigated acres, Zimmatic sprinkler, natural gas power unit, 225 acre feet allocation. The north ½ circle is in 2 year old Roundup Ready alfalfa with the south ½ in Teff grass.

NOTE: Tracts 3, 4 & 5 water permits are combined and underground water lines have been installed. This allows water to be transferred across all 4 circles making these tracts a desirable combination at the auction. Irrigation water allocation of these tracts is 1023 acre feet.

**TRACT 3:** Finney Co., S ½ 11-26-31, 316± Acres with 249 irrigated acres, two Zimmatic sprinklers with natural gas power units, north ½ of the west circle is in 4 year old Roundup Ready alfalfa. The south ½ of the southwest ¼ is planted to wheat.

**TRACT 4:** Finney Co., SW ½ 12-26-31, 152± Acres with 85 irrigated acres, Zimmatic sprinkler, natural gas and alfalfa stand. The balance of this tract is expired CRP grass.

**TRACT 5:** Finney Co., SE 1/4 12-26-31, 153± Acres with 113.2 irrigated acres, Zimmatic sprinkler, natural gas power unit and alfalfa stand.

**TRACT 6:** Finney Co., NW 1/4 14-26-31 & Pt SW 1/4 14-26-31, 278± Acres, native grass with good fencing along the north and west sides, windmill with steel tank, frontage on Pierceville Road. An excellent potential building site.

**TRACT 7:** Finney Co., W ½ 13-26-31, 315± Acres with 306.31 dry cropland acres, fronting S. Hutton. There are also 80 acres of wheat planted to this tract.

**TRACT 8:** Gray Co., Pt NE ½ 6-26-30, 80± Acres, native grass with some fencing fronting M Road.