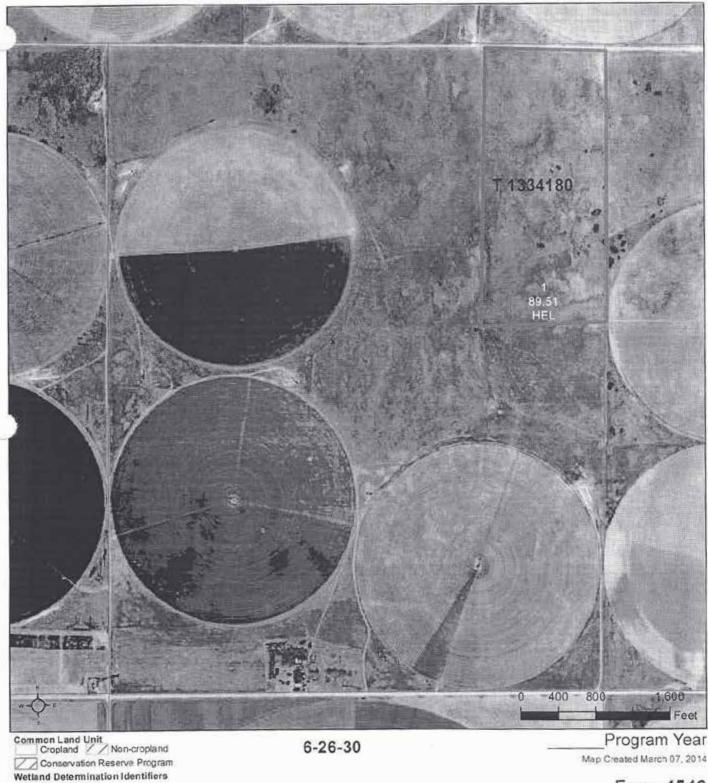

**TRACT 9:** Gray Co., E ½ 4-26-30, 314± Acres with 250 irrigated acres (2 circles), 2 Zimmatic sprinklers, electric power units, wells were redrilled, one in 2006 the other in 2012, 512 acre feet allocation, newly seeded Roundup Ready alfalfa on the north circle. The south circle is seeded to triticale.