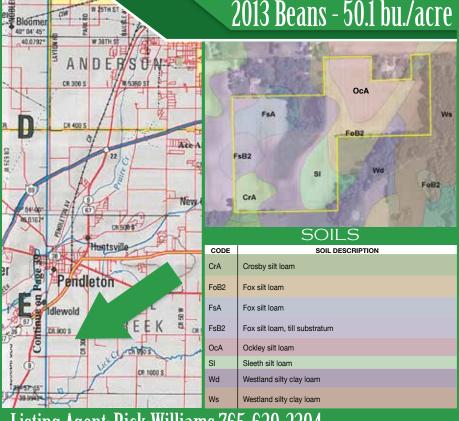

Annual Yield:

2011 Beans - 52.8 bu./acre 2012 Corn - 157.8 bu./acre 2013 Beans - 50.1 bu./acre

SCHRADER Real Estate and Auction Company, Inc.

Listing Agent: Rick Williams 765-639-2394

Markle · RW59M

www.SchraderAuction.com