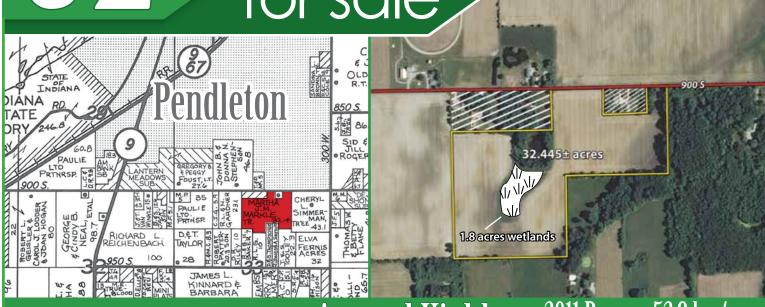

## 3 ACRES with 25.78±Tillable Acres for sale

· Listing Price: \$8,000/acre

· Annual Taxes Est: \$1,270/year

- · Owner: Gene Markle
- · Possession: At Closing
- · Agricultural Zoning

## **Directions to Property**

From the intersection of SR 9 & SR 67, on the south edge of Pendleton, go South on SR 9 approximately 1/2 mile to 900S.

Then turn left (East) and go aproximately 1 mile to the property.