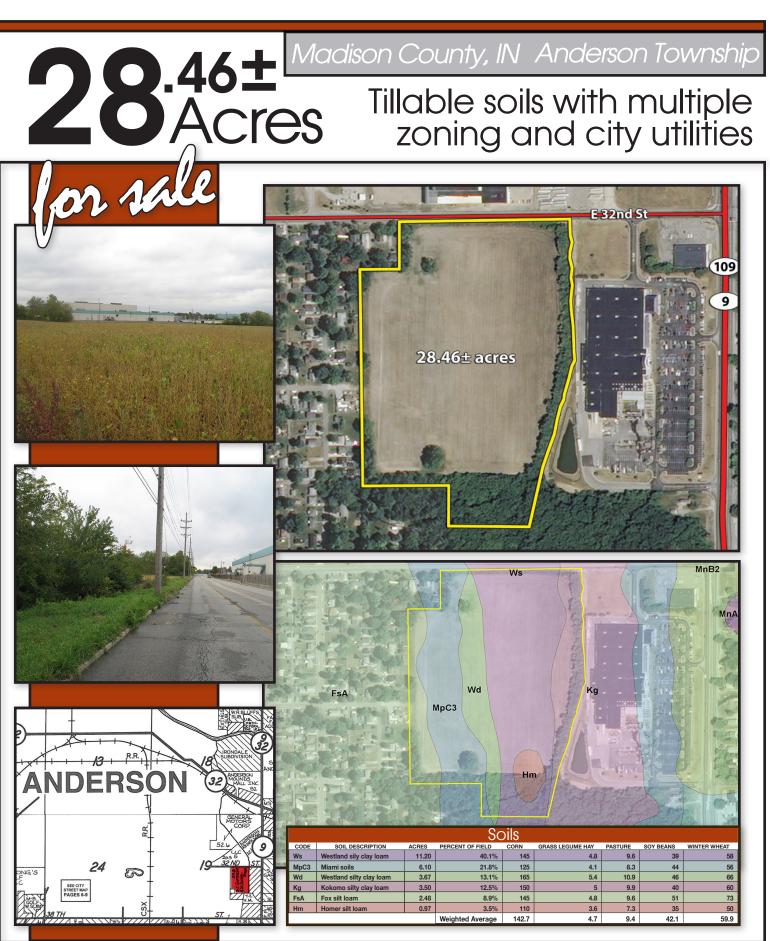

**Property Description:** 28.46± acres with 23.44 acres tillable with the balance in woods, ditch, and road frontage on E. 32nd Street. This property features both B-4 and Residential zoning. This property is located behind Lowe's on E. 32nd Street and has both city sewer and water, as well as 3 Phase Power. The property is also accessible from E. 34th Street.