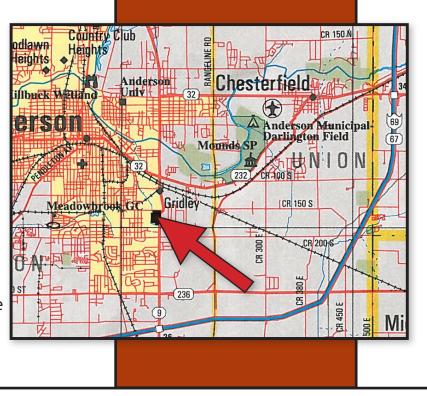

## A great property with tillable soil, B-4 & Residential Zoning, and City Utilities

**Property Location:** From I-69 (Exit 226) go North on Scatterfield Road (aka SR 9), approximately 2 miles to 32nd Street, turn left (West), and go 1/8 of a mile to the property.