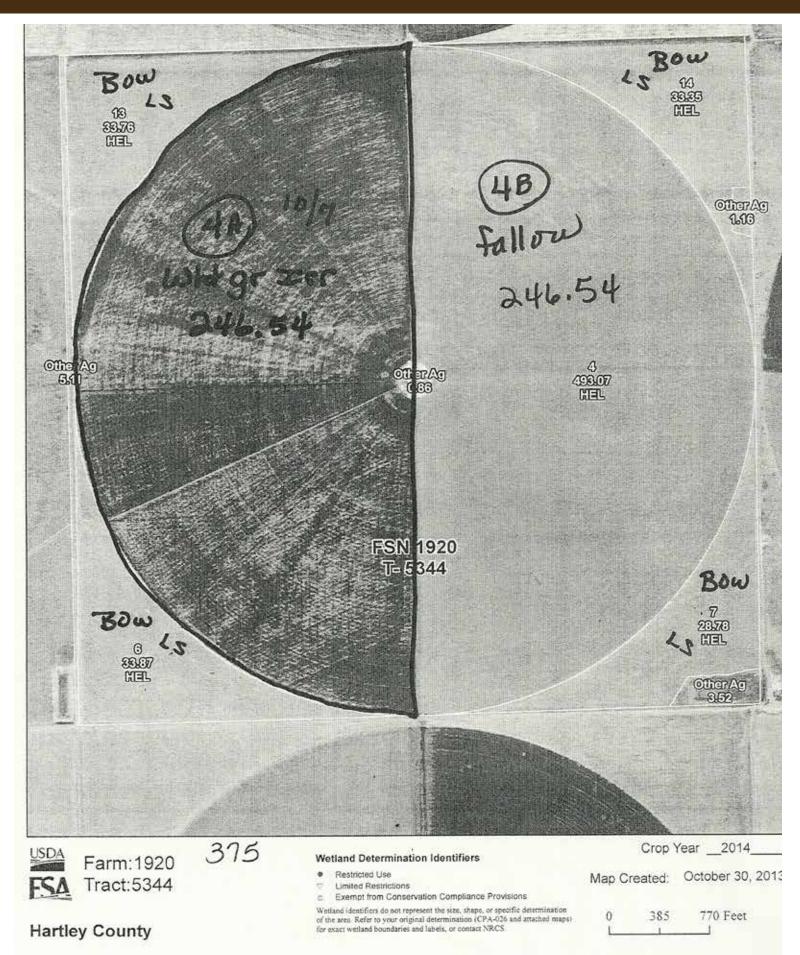

contact NRCS.

770 Feet 0 385

Hartley County

Tract:4806

FSA

### FSA 578 for 2014 - N TRACT 4





Farm:1920 377 Tract:4801

#### Wetland Determination Identifiers

- Restricted Use
- Limited Restrictions
- Exempt from Conservation Compliance Provisions

Wetland identifiers do not represent the size, shape, or specific determination of the area. Refet to your original determination (CPA-026 and attached maps) for exact wetland boundaries and labels, or contact NRCS.

- Map Created: October 30, 201:
  - 0 387.5 775 Feet

Hartley County

### FSA 578 for 2014 - TRACT 7



### FSA 578 for 2014 - S Pt. TRACT 4 & TRACT 10



#### FSA 578 for 2014 - TRACT 3



Hartley County

#### **FSA 578 for 2014 - NE TRACT 8**



### FSA 578 for 2014 - N TRACT 6



#### **FSA 578 for 2014 - NE TRACT 5**



| complete representation of data contained in the MI |                              |                                 |                   | U.S. Department of Agriculture<br>Farm Service Agency<br>Abbreviated 156 Farm Record<br>rm database. Because of potential messaging failures in MIDAS, this data<br>AS system, which is the system of record for Farm Records. |           |                       |                           |                           |                   |                          | FARM: 1920<br>Prepared: 6/16/14 7:23 AM<br>Crop Year: 2014<br>Page: 1 of 9<br>is not guaranteed to be an accurate |  |  |
|-----------------------------------------------------|------------------------------|---------------------------------|-------------------|-------------------------------