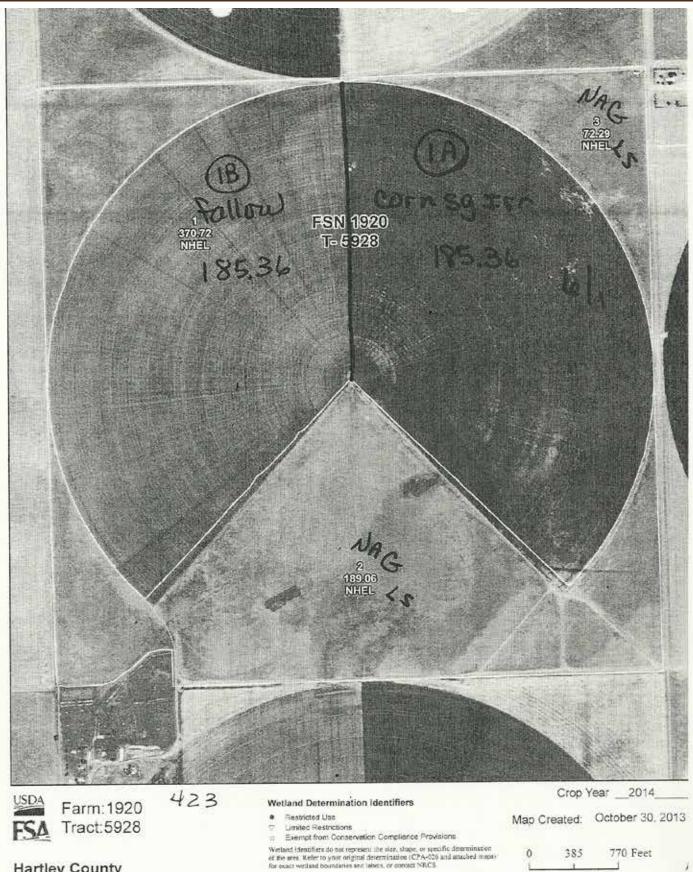

it is not included on the Report of Commodities for this crop year. The signing of this form gives FSA representatives authorization to enter and inspect crops/commodities for this crop year. The signing of this form gives FSA representatives authorization to enter and inspect crops/commodities and land uses on the above identified land. A signature date (the date the producer signs the FSA-578) will also be captured.

This program or activity will be conducted on a nondiscriminatory basis without regard to race, color, religion, national origin, sex, age, marital status, or disability. Date Producer's Signature (By)

#### SA 578 for 2014 F

#### FSA 578 for 2014 - SW TRACT 8



#### **FSA 578 for 2014 - SE TRACT 8**



#### FSA 578 for 2014 - S TRACT 6



#### FSA 578 for 2014 - TRACT 2



Hartley County

### FSA 578 for 2014 - TRACT 1



#### FSA 578 for 2014 - S TRACT 9



Tract:5952 FSA

Farm: 1920

#### Hartley County

USDA

#### Wetland Determination Identifiers

- Restricted Use . Limited Restrictions
- Exempt from Conservation Compliance Provisions =

Wetland identifiers do not represent the rise, shape, or specific determination of the area. Refer to your original determination (CPA, 026 and attached maps) for grace welland boundaries and labels, or context NRCS

#### Crop Year 2014\_

Map Created: November 06, 201



### FSA 578 for 2014 - SW TRACT 5



Restricted Use

Limited Restrictions ÷

Exempt from Conservation Compliance Provisions

Wetland identifiers do not represent the size, shape, or specific determination of the area. Refer to your original determinat