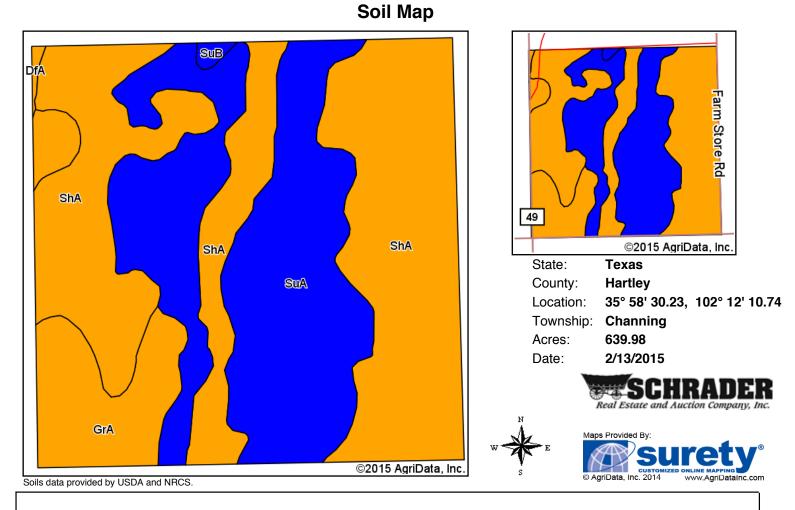

| DuggrA DaB                              | SUA NC                                                                                                                                                                                                                                                                                                                                                                                                                                                                                                                                                                                                                                                                                              |



| Area | Symbol: TX                                                | <u>205, So</u> | il Area V           | ersion:                    | 10               |              |                             | -                 |                             | _                | -                             | -                              |                       |       | _                  |
|------|-----------------------------------------------------------|----------------|---------------------|----------------------------|------------------|--------------|-----------------------------|-------------------|-----------------------------|------------------|-------------------------------|--------------------------------|-----------------------|-------|--------------------|
| Code | Soil<br>Descr