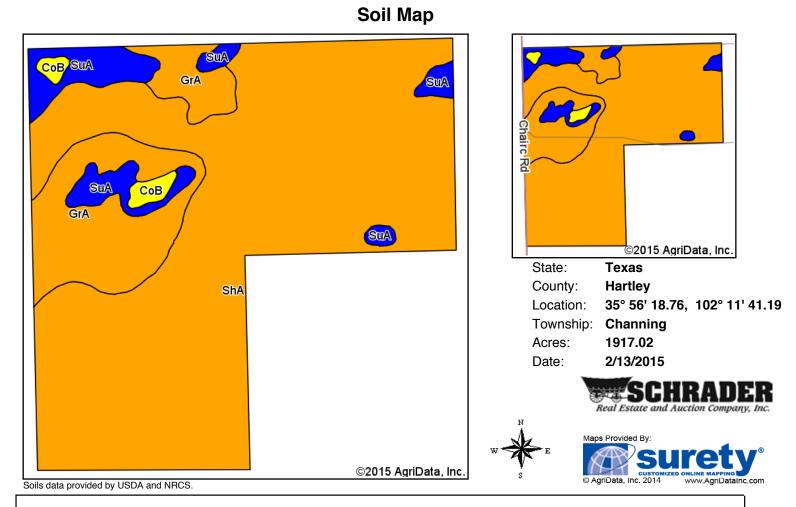

|       |                    |
| DuA  | Dumas loam, 0<br>to 1 percent<br>slopes                         | 11.28    | 1.2%                |                            | llle             | lle          | 170               |                             | 28               | 115                           |                                | 40                    | 20    | 55                 |
|      |                                                                 |          |                     | We                         | eighted A        | verage       | 144.6             | 17.4                        | 23.6             | 108.8                         | 15.5                           | 31.5                  | 16    | 49.2               |

Area Symbol: TX205, Soil Area Version: 10



| Area | Symbol: TX2                                  | 05, Soil / | Area Ver            | sion: 10                   |                  |              |                   |                             |                  |                               |                                |                       |       |                    |
|------|----------------------------------------------|------------|---------------------|----------------------------|------------------|--------------|-------------------|-----------------------------|------------------|-------------------------------|--------------------------------|-----------------------|-------|--------------------|
| Code | Soil<br>Description                          | Acres      | Percent<br>of field | Non-Irr<br>Class<br>Legen