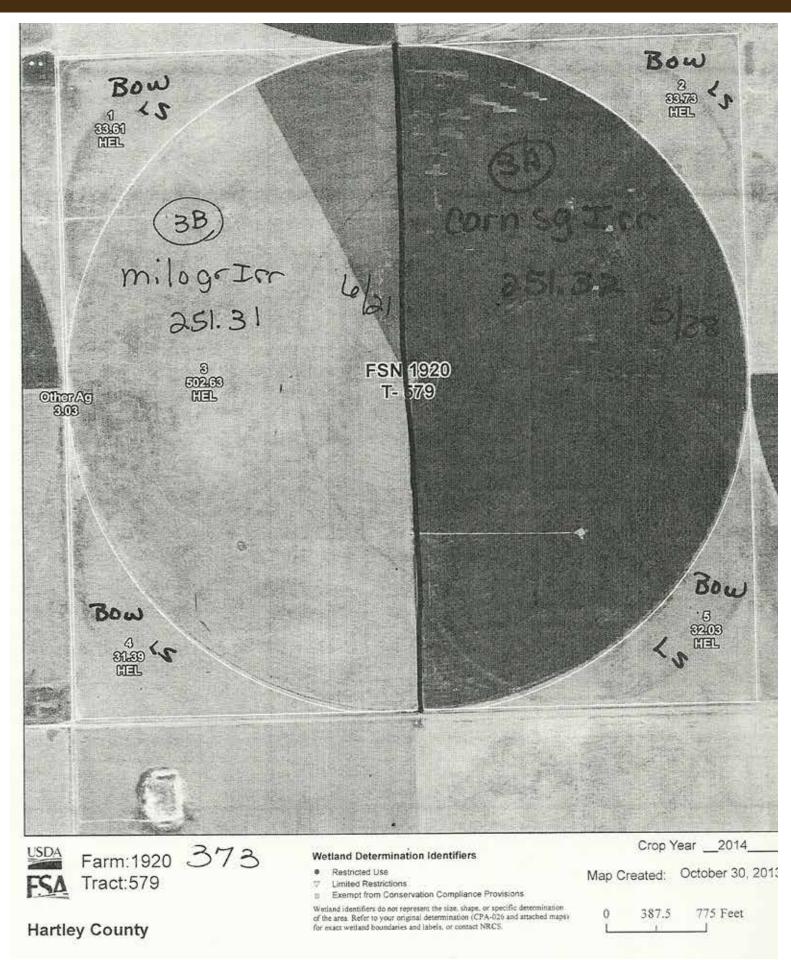

mpliance Provisions

Wetland identifiers do not represent the size, shape, or specific determination of the area. Refer to your original determination (CPA-026 and attached maps) for exact wetland boundaries and labels, or contact NRCS.

770 Feet 0 385

Hartley County

Tract:4806

FSA

### FSA 578 for 2014 - N TRACT 4





Farm:1920 377 Tract:4801

#### Wetland Determination Identifiers

- Restricted Use
- Limited Restrictions
- Exempt from Conservation Compliance Provisions

Wetland identifiers do not represent the size, shape, or specific determination of the area. Refet to your original determination (CPA-026 and attached maps) for exact wetland boundaries and labels, or contact NRCS.

- Map Created: October 30, 201:
  - 0 387.5 775 Feet

Hartley County

### FSA 578 for 2014 - TRACT 7



### FSA 578 for 2014 - S Pt. TRACT 4 & TRACT 10



#### FSA 578 for 2014 - TRACT 3



Hartley County

#### **FSA 578 for 2014 - NE TRACT 8**



### FSA 578 for 2014 - N TRACT 6



#### **FSA 578 for 2014 - NE TRACT 5**



| complete representation of data contained in the MI |                              |                                 |                   | U.S. Department of Agriculture<br>Farm Service Agency<br>Abbreviated 156 Farm Record<br>rm database. Because of potential messaging failures in MIDAS, this data<br>AS system, which is the system of record for Farm Records. |           |                       |                           |                           |                   |                          | FARM: 1920<br>Prepared: 6/16/14 7:23 AM<br>Crop Year: 2014<br>Page: 1 o