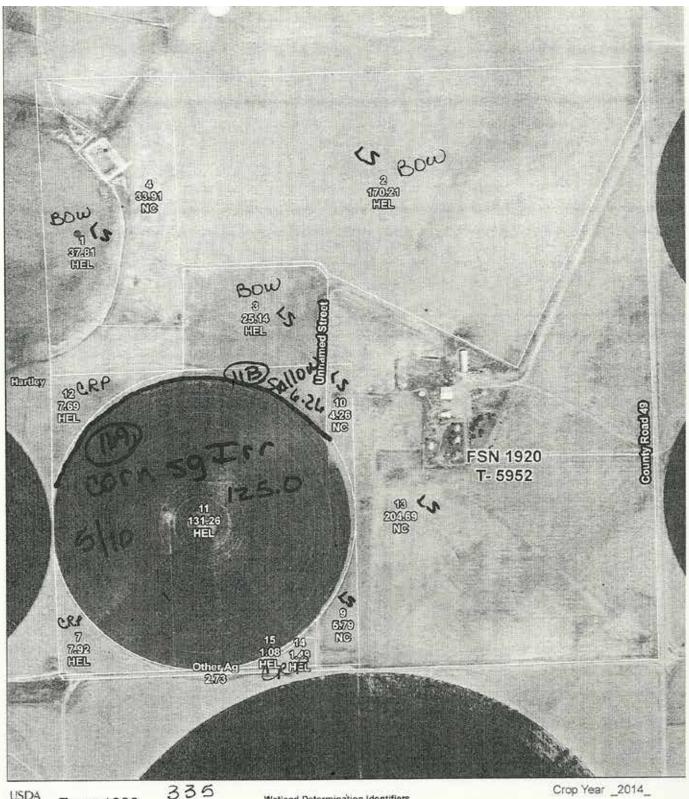

form gives FSA representatives authorization to enter and inspect crops/commodities for this crop year. The signing of this form gives FSA representatives authorization to enter and inspect crops/commodities and land uses on the above identified land. A signature date (the date the producer signs the FSA-578) will also be captured.

This program or activity will be conducted on a nondiscriminatory basis without regard to race, color, religion, national origin, sex, age, marital status, or disability. Date Producer's Signature (By)

#### SA 578 for 2014 F

#### FSA 578 for 2014 - SW TRACT 8



#### **FSA 578 for 2014 - SE TRACT 8**



#### FSA 578 for 2014 - S TRACT 6



#### FSA 578 for 2014 - TRACT 2



Hartley County

### FSA 578 for 2014 - TRACT 1



#### FSA 578 for 2014 - S TRACT 9



Tract:5952 FSA

Farm: 1920

#### Hartley County

USDA

#### Wetland Determination Identifiers

- Restricted Use . Limited Restrictions
- Exempt from Conservation Compliance Provisions =

Wetland identifiers do not represent the rise, shape, or specific determination of the area. Refer to your original determination (CPA, 026 and attached maps) for grace welland boundaries and labels, or context NRCS

#### Crop Year 2014\_

Map Created: November 06, 201



### FSA 578 for 2014 - SW TRACT 5



Restricted Use

Limited Restrictions ÷

Exempt from Conservation Compliance Provisions

Wetland identifiers do not represent the size, shape, or specific determination of the area. Refer to your original determination (CPA-026 and attached maps) for exact wetland boundaries and labels, or contact NRC