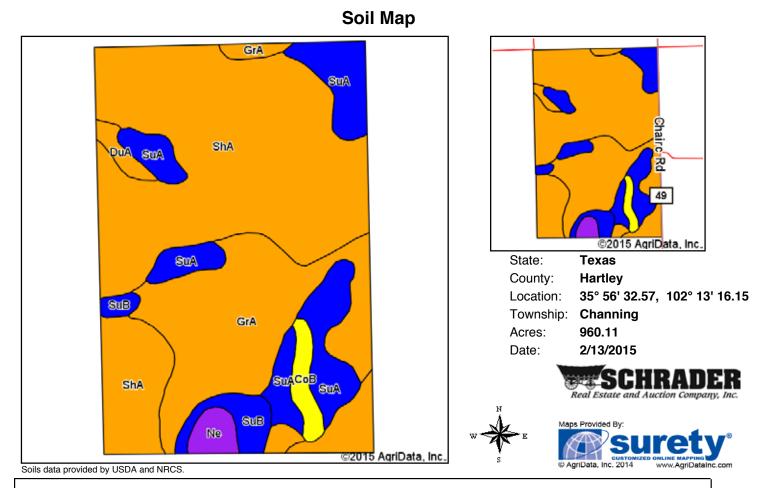

|      |                       |      |                    |
| GrA  | Gruver loam, 0<br>to 1 percent<br>slopes     | 35.71    | 3.7%                |                            | Ille             | lle          | 170               | 21                          | 28               | 130                           | 20   | 40                    | 20   | 65                 |
|      | •                                            | •        | •                   | W                          | eighted A        | verage       | 175.9             | 21.3                        | 27.8             | 129.8                         | 18.6 | 37.2                  | 18.6 | 56                 |

Area Symbol: TX205, Soil Area Version: 10

ſ

Soils data provided by USDA and NRCS.



| Area | Symbol: TX20                                                    | )5, Soil | Area Ve             | rsion: 10                  |                  |              |                   |                             |                  |                               |                                |                       |       |                    |
|------|-----------------------------------------------------------------|----------|---------------------|----------------------------|------------------|--------------|-------------------|-----------------------------|------------------|-------------------------------|--------------------------------|-----------------------|-------|--------------------|
| Code | Soil Description                                                |