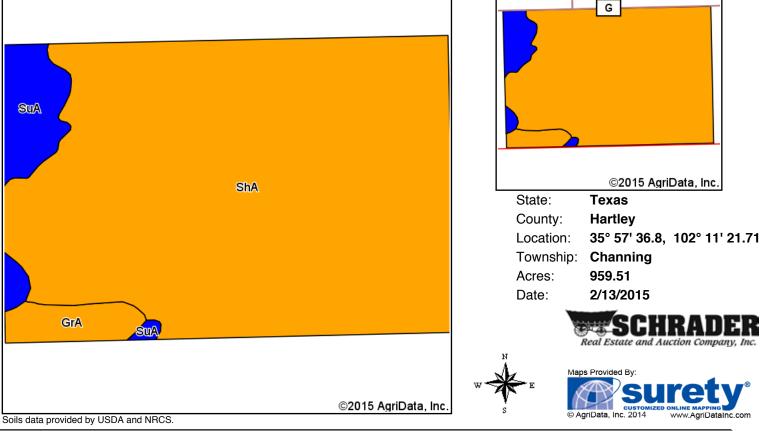

br>0 to 1<br>percent<br>slopes | 1.51           | 0.2%                |                            | llle             | lle          | 5                           | 160               |                             | 28               | 110                           |                                |                       | 18    | 50                 |
|      |                                                           |                |                     | We                         | ighted A         | verage       | *-                          | 116.4             | 14.1                        | 18.5             | 86.3                          | 12.4                           | 24.9                  | 12.5  | 38                 |

Area Symbol: TX205, Soil Area Version: 10



Soil Map

50



| Area | Symbol: TX2                                  | 05, Soil | Area Ve             | rsion: 10                  |                  |              |                   |                             |                  |                               |      |                       |      |                    |
|------|----------------------------------------------|----------|---------------------|----------------------------|------------------|--------------|-------------------|-----------------------------|------------------|-------------------------------|------|-----------------------|------|--------------------|
| Code | Soil<br>Description                          | Acres    | Percent<br>of field | Non-Irr<br>Class<br>Legend | Non-Irr<br>Class | Irr<br>Class | Corn<br>Irrigated | Co