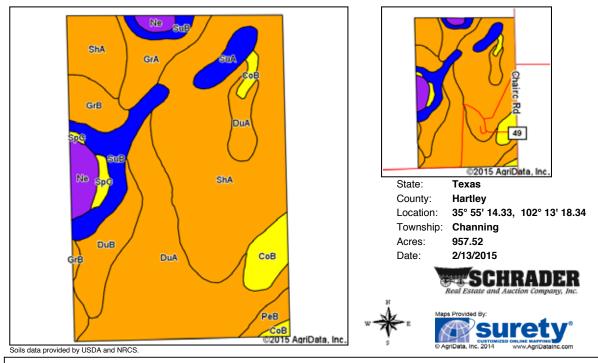

|
| CaA  | Capps clay<br>loam, 0 to 1<br>percent slopes          | 12.97    | 2.0%                |                            | llle             | lle          | 155               |                             | 28               | 110                           |                                | 50                    | 20    | 60                 |
|      |                                                       |          |                     | We                         | ighted A         | verage       | 99.1              | 4.6                         | 16.2             | 69.7                          | 4.2                            | 22.9                  | 11.4  | 32.8               |

Area Symbol: TX341, Soil Area Version: 15

Soils data provided by USDA and NRCS.



Soil Map



| Code | Soil<br>Description                                             | Acres  | Percent<br>of field | Non-Irr<br>Class<br>Legend | Non-Irr<br>Class | Irr<br>Class | Alfalfa<br>hay<br>Irrigated | Corn<br>Irrigated | Corn<br>silage<br>Irrigated | Grain<br>sorghum | Grain<br>sorghum<br>Irrigated | Legume<br>hay<br>Irrigated | Sorghum<br>silage<br>Irrigated | Soybeans<br>Irrigated | Wheat | Wheat<br>Irrigated |
|------|-----------------------------------------------------------------|--------|---------------------|----------------------------|------------------|--------------|-----------------------------|-------------------|-----------------------------|------------------|-------------------------------|----------------------------|--------------------------------|----------------------