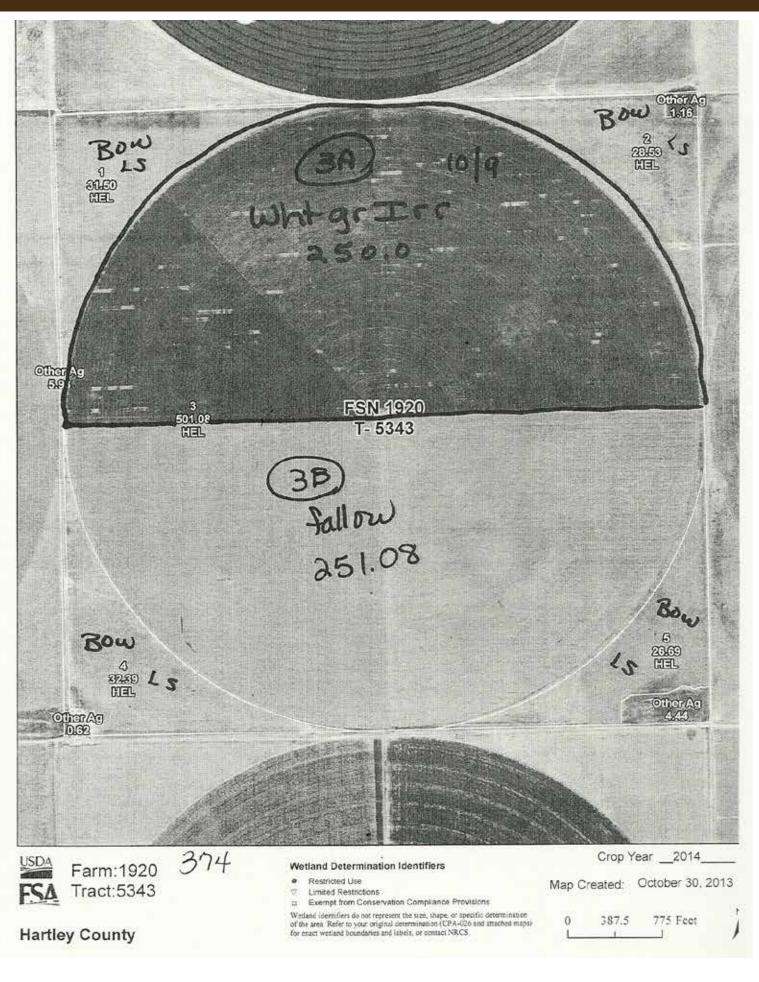

or exact wetland boundaries and labels, or contact NRCS.

770 Feet 0 385

Hartley County

Tract:4806

FSA

### FSA 578 for 2014 - N TRACT 4





Farm:1920 377 Tract:4801

#### Wetland Determination Identifiers

- Restricted Use
- Limited Restrictions
- Exempt from Conservation Compliance Provisions

Wetland identifiers do not represent the size, shape, or specific determination of the area. Refet to your original determination (CPA-026 and attached maps) for exact wetland boundaries and labels, or contact NRCS.

- Map Created: October 30, 201:
  - 0 387.5 775 Feet

Hartley County

### FSA 578 for 2014 - TRACT 7



### FSA 578 for 2014 - S Pt. TRACT 4 & TRACT 10



#### FSA 578 for 2014 - TRACT 3



Hartley County

#### **FSA 578 for 2014 - NE TRACT 8**



### FSA 578 for 2014 - N TRACT 6



#### **FSA 578 for 2014 - NE TRACT 5**



| complete representation of data contained in the MI |                              |                                 |                   | U.S. Department of Agriculture<br>Farm Service Agency<br>Abbreviated 156 Farm Record<br>rm database. Because of potential messaging failures in MIDAS, this data<br>AS system, which is the system of record for Farm Records. |           |                       |                           |                           |                   |                          | FARM: 1920<br>Prepared: 6/16/14 7:23 AM<br>Crop Year: 2014<br>Page: 1 of 9<br>is not guaranteed to be an accurate |  |  |
|-----------------------------------------------------|------------------------------|---------------------------------|---------