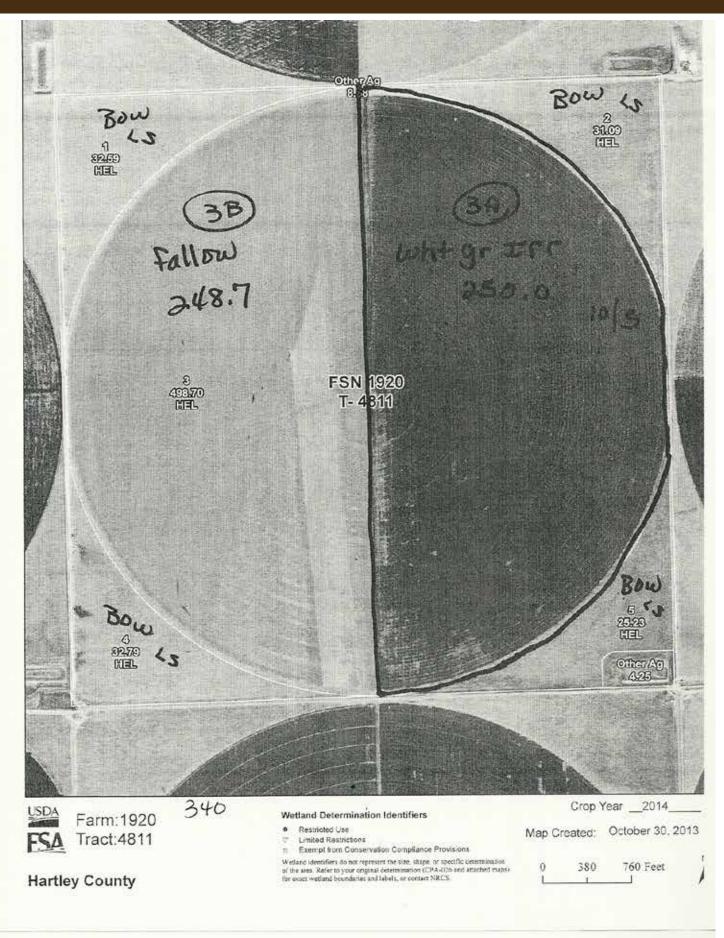

nation (CPA-026 and attached maps) for exact wetland boundaries and labels, or contact NRCS.

770 Feet 0 385

Hartley County

Tract:4806

FSA

### FSA 578 for 2014 - N TRACT 4





Farm:1920 377 Tract:4801

#### Wetland Determination Identifiers

- Restricted Use
- Limited Restrictions
- Exempt from Conservation Compliance Provisions

Wetland identifiers do not represent the size, shape, or specific determination of the area. Refet to your original determination (CPA-026 and attached maps) for exact wetland boundaries and labels, or contact NRCS.

- Map Created: October 30, 201:
  - 0 387.5 775 Feet

Hartley County

### FSA 578 for 2014 - TRACT 7



### FSA 578 for 2014 - S Pt. TRACT 4 & TRACT 10



#### FSA 578 for 2014 - TRACT 3



Hartley County

#### **FSA 578 for 2014 - NE TRACT 8**



### FSA 578 for 2014 - N TRACT 6



#### **FSA 578 for 2014 - NE TRACT 5**



| complete representation of data contained in the MI |                              |                                 |                   | U.S. Department of Agriculture<br>Farm Service Agency<br>Abbreviated 156 Farm Record<br>rm database. Because of potential messaging failures in MIDAS, this data<br>AS system, which is the system of record for Farm Records. |           |                       |                           |                           |                   |                          | FARM: 1920<br>Prepared: 6/16/14 7:23 AM<br>Crop Year: 2014<br>Page: 1 of 9<br>is not guaranteed to be an accurate |  |  |
|-----------------------------------------------------|------------------------------|-------