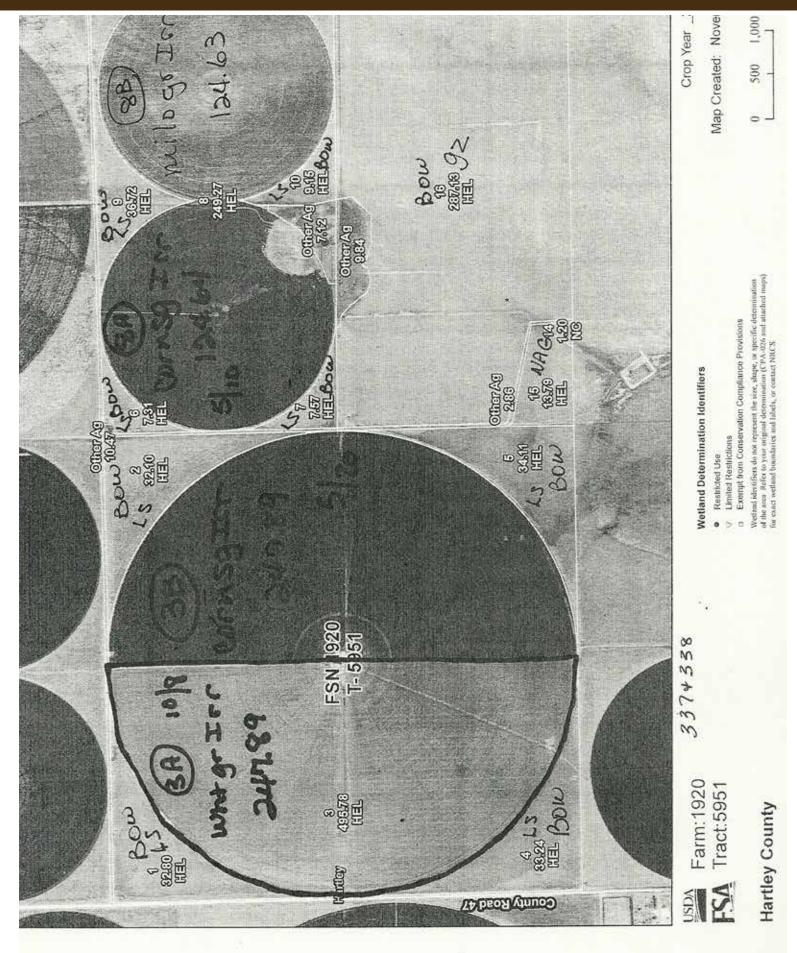

resent the size, shape, or specific determination of the area. Refer to your original determination (CPA-026 and attached maps) for exact wetland boundaries and labels, or contact NRCS.

770 Feet 0 385

Hartley County

Tract:4806

FSA

### FSA 578 for 2014 - N TRACT 4





Farm:1920 377 Tract:4801

#### Wetland Determination Identifiers

- Restricted Use
- Limited Restrictions
- Exempt from Conservation Compliance Provisions

Wetland identifiers do not represent the size, shape, or specific determination of the area. Refet to your original determination (CPA-026 and attached maps) for exact wetland boundaries and labels, or contact NRCS.

- Map Created: October 30, 201:
  - 0 387.5 775 Feet

Hartley County

### FSA 578 for 2014 - TRACT 7



### FSA 578 for 2014 - S Pt. TRACT 4 & TRACT 10



#### FSA 578 for 2014 - TRACT 3



Hartley County

#### **FSA 578 for 2014 - NE TRACT 8**



### FSA 578 for 2014 - N TRACT 6



#### **FSA 578 for 2014 - NE TRACT 5**



| complete representation of data contained in the MI |                              |                                 |                   | U.S. Department of Agriculture<br>Farm Service Agency<br>Abbreviated 156 Farm Record<br>rm database. Because of potential messaging failures in MIDAS, this data<br>AS system, which is the system of record for Farm Records. |           |                       |                           |                           |                   |                          | FARM: 1920<br>Prepared: 6/16/14 7:23 AM<br>Crop Year: 2014<br>Page: 1 of 9<br>is not guaranteed to be an accurate |  |  |