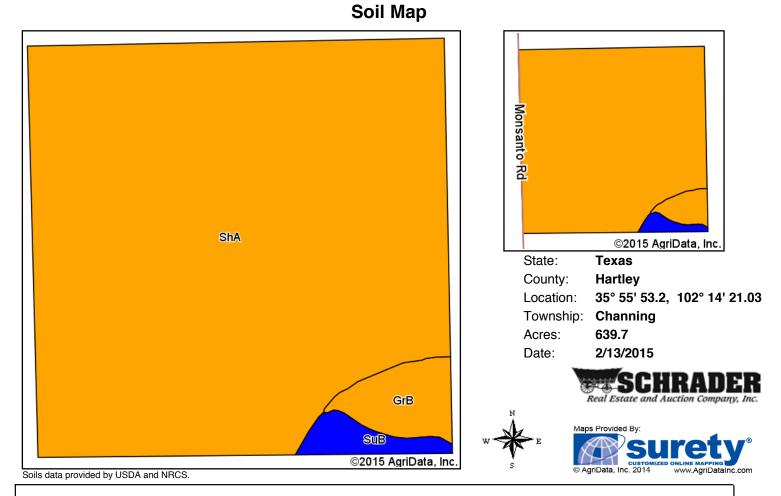

9.26   | 1.0%                |                            | IVe              | IVe          |                             |                   |                             | 25               | 60                            | 3.5                        |                                |                       | 15    | 30                 |
|      | •                                                               |        | -                   | We                         | ighted A         | verage       | 0.1                         | 144.4             | 10.8                        | 24.8             | 107.1                         | *_                         | 9.6                            | 31.7                  | 16.7  | 49.1               |

Area Symbol: TX205, Soil Area Version: 10



| Area | Symbol: TX2                                  | 05, Soil | Area Ve             | rsion: 10                  |                  |              |                   |                             |                  |                               |                                |                       |       |                    |
|------|----------------------------------------------|----------|---------------------|----------------------------|------------------|--------------|-------------------|-----------------------------|------------------|-------------------------------|--------------------------------|-----------------------|-------|--------------------|
| Code | Soil<br>Description                          | Acres    | Percent<br>of field | Non-Irr<br>Class<br>Legend | No