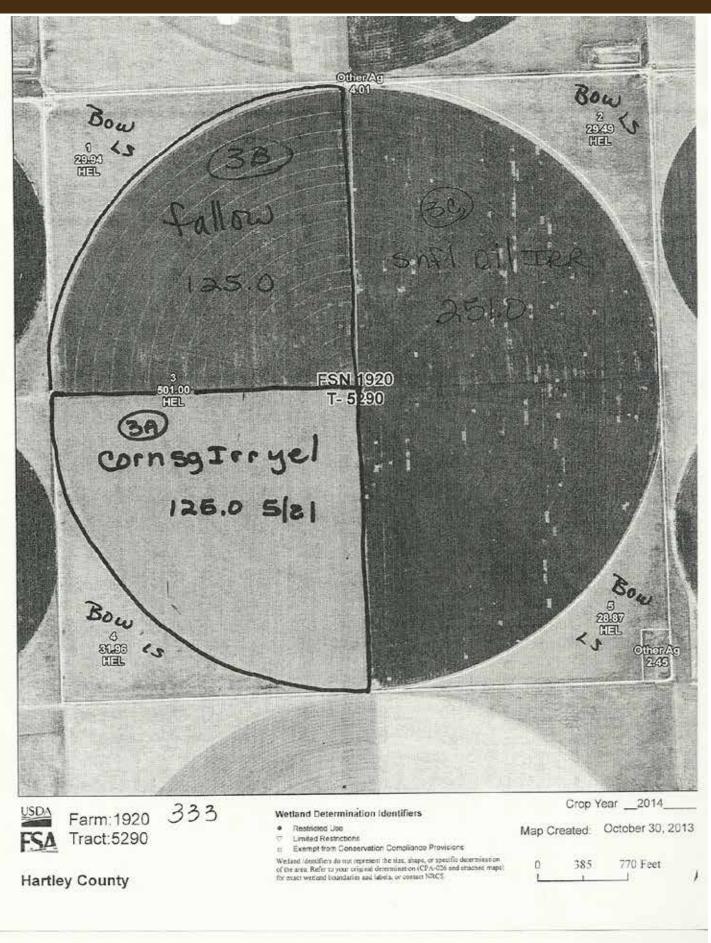

the applicable crop, type, practice, and intended use is not planted if it is not included on the Report of Commodities for this crop year. The signing of this form gives FSA representatives authorization to enter and inspect crops/commodities for this crop year. The signing of this form gives FSA representatives authorization to enter and inspect crops/commodities and land uses on the above identified land. A signature date (the date the producer signs the FSA-578) will also be captured.

This program or activity will be conducted on a nondiscriminatory basis without regard to race, color, religion, national origin, sex, age, marital status, or disability. Date Producer's Signature (By)

#### SA 578 for 2014 F

#### FSA 578 for 2014 - SW TRACT 8



#### **FSA 578 for 2014 - SE TRACT 8**



#### FSA 578 for 2014 - S TRACT 6



#### FSA 578 for 2014 - TRACT 2



Hartley County

### FSA 578 for 2014 - TRACT 1



#### FSA 578 for 2014 - S TRACT 9



Tract:5952 FSA

Farm: 1920

#### Hartley County

USDA

#### Wetland Determination Identifiers

- Restricted Use . Limited Restrictions
- Exempt from Conservation Compliance Provisions =

Wetland identifiers do not represent the rise, shape, or specific determination of the area. Refer to your original determination (CPA, 026 and attached maps) for grace welland boundaries and labels, or context NRCS

#### Crop Year 2014\_

Map Created: November 06, 201



### FSA 578 for 2014 - SW TRACT 5



Restricted Use

Limited Restrictions ÷

Exempt from Conservation Compliance Provisions

Wetland identifiers do not represent the size, shape,