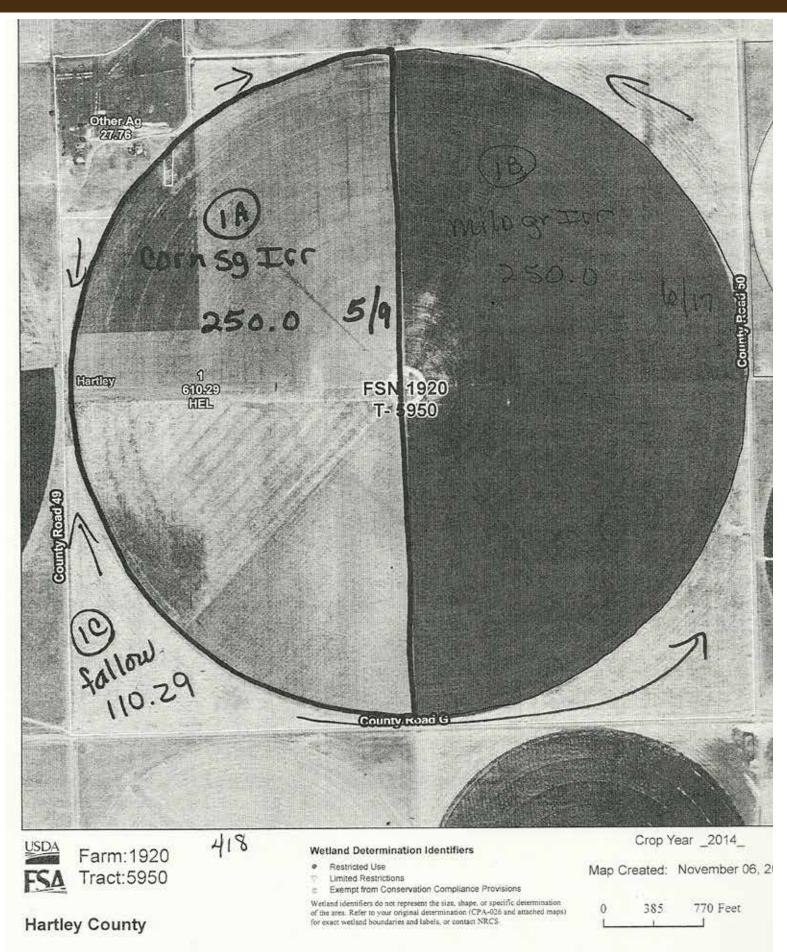

r this crop year. The signing of this form gives FSA representatives authorization to enter and inspect crops/commodities for this crop year. The signing of this form gives FSA representatives authorization to enter and inspect crops/commodities and land uses on the above identified land. A signature date (the date the producer signs the FSA-578) will also be captured.

This program or activity will be conducted on a nondiscriminatory basis without regard to race, color, religion, national origin, sex, age, marital status, or disability. Date Producer's Signature (By)

#### SA 578 for 2014 F

#### FSA 578 for 2014 - SW TRACT 8



#### **FSA 578 for 2014 - SE TRACT 8**



#### FSA 578 for 2014 - S TRACT 6



#### FSA 578 for 2014 - TRACT 2



Hartley County

### FSA 578 for 2014 - TRACT 1



#### FSA 578 for 2014 - S TRACT 9



Tract:5952 FSA

Farm: 1920

#### Hartley County

USDA

#### Wetland Determination Identifiers

- Restricted Use . Limited Restrictions
- Exempt from Conservation Compliance Provisions =

Wetland identifiers do not represent the rise, shape, or specific determination of the area. Refer to your original determination (CPA, 026 and attached maps) for grace welland boundaries and labels, or context NRCS

#### Crop Year 2014\_

Map Created: November 06, 201



### FSA 578 for 2014 - SW TRACT 5



Restricted Use

Limited Restrictions ÷

Exempt from Conservation Compliance Provisions

Wetland identifiers do not represent the size, shape, or specific determination of the area. Refer to your original determination (CPA-026 and attached maps) for exact wetland