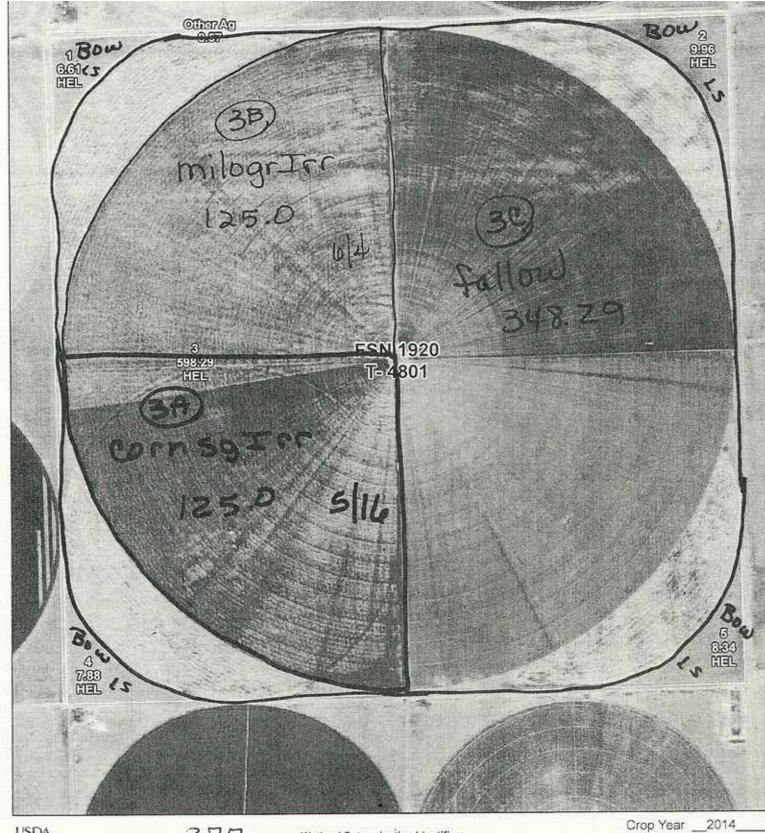

ntifiers

- Restricted Use . Limited Restrictions
- Exempt from Conservation Compliance Provisions =

Wetland identifiers do not represent the rise, shape, or specific determination of the area. Refer to your original determination (CPA, 026 and attached maps) for grace welland boundaries and labels, or context NRCS

#### Crop Year 2014\_

Map Created: November 06, 201



### FSA 578 for 2014 - SW TRACT 5



Restricted Use

Limited Restrictions ÷

Exempt from Conservation Compliance Provisions

Wetland identifiers do not represent the size, shape, or specific determination of the area. Refer to your original determination (CPA-026 and attached maps) for exact wetland boundaries and labels, or contact NRCS.

770 Feet 0 385

Hartley County

Tract:4806

FSA

### FSA 578 for 2014 - N TRACT 4





Farm:1920 377 Tract:4801

#### Wetland Determination Identifiers

- Restricted Use
- Limited Restrictions
- Exempt from Conservation Compliance Provisions

Wetland identifiers do not represent the size, shape, or specific determination of the area. Refet to your original determination (CPA-026 and attached maps) for exact wetland boundaries and labels, or contact NRCS.

- Map Created: October 30, 201:
  - 0 387.5 775 Feet

Hartley County

### FSA 578 for 2014 - TRACT 7



### FSA 578 for 2014 - S Pt. TRACT 4 & TRACT 10



#### FSA 578 for 2014 - TRACT 3



Hartley County

#### **FSA 578 for 2014 - NE TRACT 8**



### FSA 578 for 2014 - N TRACT 6



#### **FSA 578 for 2014 - NE TRACT 5**



| complete representation of data contained in the MI |                              |