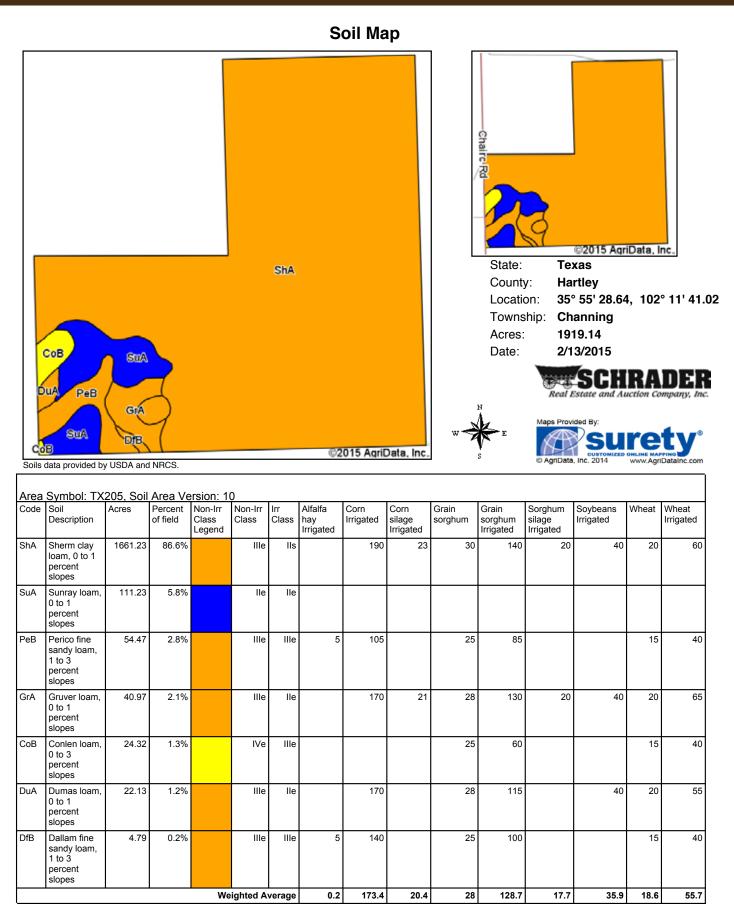

65                 |
| CaA  | Capps clay<br>loam, 0 to 1<br>percent slopes          | 12.97    | 2.0%                |                            | llle             | lle          | 155               |                             | 28               | 110                           |                                | 50                    | 20    | 60                 |
|      |                                                       |          |                     | We                         | ighted A         | verage       | 99.1              | 4.6                         | 16.2             | 69.7                          | 4.2                            | 22.9                  | 11.4  | 32.8               |

Area Symbol: TX341, Soil Area Version: 15

Soils data provided by USDA and NRCS.



Soil Map



| Code | Soil<br>Description                                             | Acres  | Percent<br>of field | Non-Irr<br>Class<br>Legend | Non-Irr<br>Class | Irr<br>Class | Alfalfa<br>hay<br>Irrigated | Corn<br>Irrigated | Corn<br>silage<br>Irrigated | Grain<br>sorghum | Grain<br>sorghum<br>Irrigated | Legume<br>hay<br>Irrigated | Sorghum<br>silage<br>Irrigated | Soybeans<br>Irrigated | Wheat | Wheat<br>Irrigated |
|------|-----------------------------------------------------------------|--------|---------------------|----------------------------|------------------|--------------|-----------------------------|-------------------|-----------------------------|------------------|-------------------------------|----------------------------|--------------------------------|----------