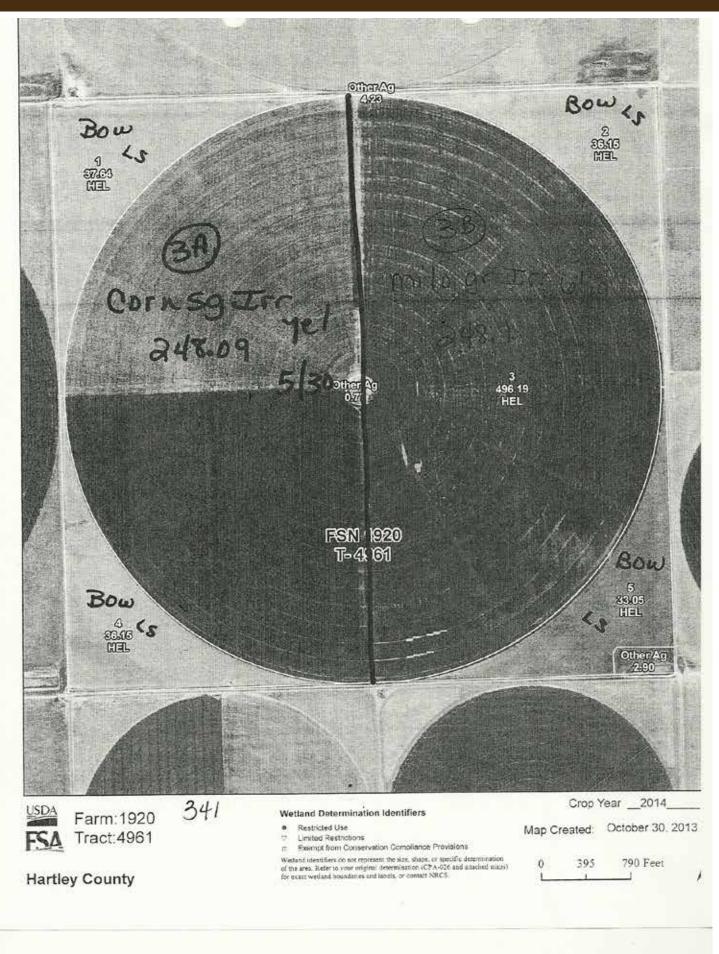

and intended use is not planted if it is not included on the Report of Commodities for this crop year. The signing of this form gives FSA representatives authorization to enter and inspect crops/commodities for this crop year. The signing of this form gives FSA representatives authorization to enter and inspect crops/commodities and land uses on the above identified land. A signature date (the date the producer signs the FSA-578) will also be captured.

This program or activity will be conducted on a nondiscriminatory basis without regard to race, color, religion, national origin, sex, age, marital status, or disability. Date Producer's Signature (By)

#### SA 578 for 2014 F

#### FSA 578 for 2014 - SW TRACT 8



#### **FSA 578 for 2014 - SE TRACT 8**



#### FSA 578 for 2014 - S TRACT 6



#### FSA 578 for 2014 - TRACT 2



Hartley County

### FSA 578 for 2014 - TRACT 1



#### FSA 578 for 2014 - S TRACT 9



Tract:5952 FSA

Farm: 1920

#### Hartley County

USDA

#### Wetland Determination Identifiers

- Restricted Use . Limited Restrictions
- Exempt from Conservation Compliance Provisions =

Wetland identifiers do not represent the rise, shape, or specific determination of the area. Refer to your original determination (CPA, 026 and attached maps) for grace welland boundaries and labels, or context NRCS

#### Crop Year 2014\_

Map Created: November 06, 201



### FSA 578 for 2014 - SW TRACT 5



Restricted Use

Limited Restrictions ÷

Exempt from Conservation Compliance Provisions

Wetland identifiers do not represent the size, shape, or specific determination of the area