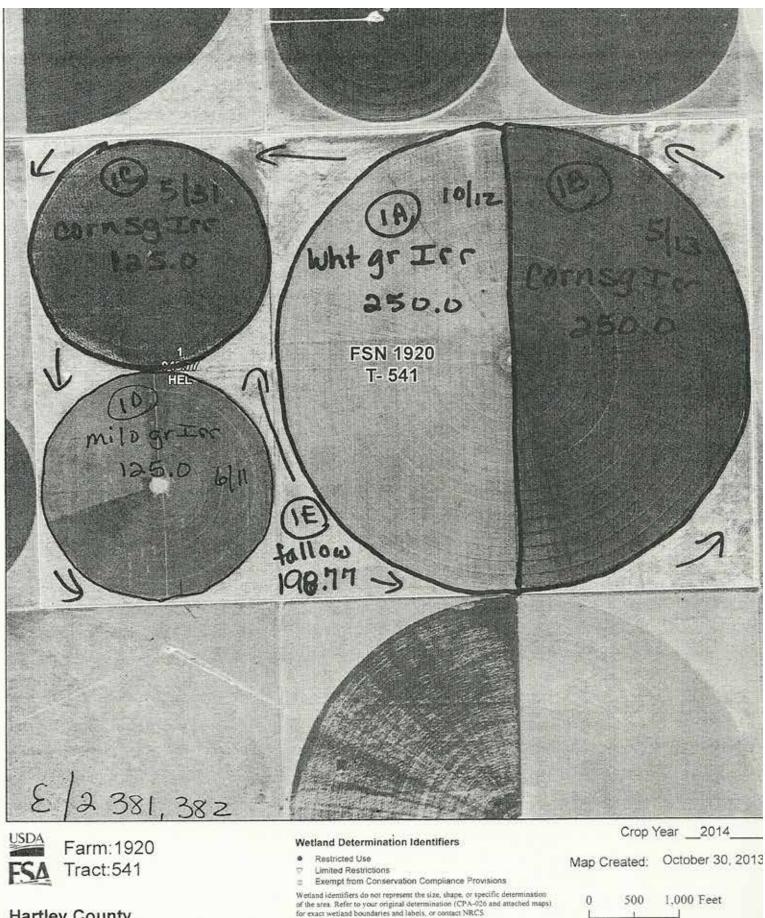

determination of the area. Refer to your original determination (CPA-026 and attached maps) for exact wetland boundaries and labels, or contact NRCS.

770 Feet 0 385

Hartley County

Tract:4806

FSA

### FSA 578 for 2014 - N TRACT 4





Farm:1920 377 Tract:4801

#### Wetland Determination Identifiers

- Restricted Use
- Limited Restrictions
- Exempt from Conservation Compliance Provisions

Wetland identifiers do not represent the size, shape, or specific determination of the area. Refet to your original determination (CPA-026 and attached maps) for exact wetland boundaries and labels, or contact NRCS.

- Map Created: October 30, 201:
  - 0 387.5 775 Feet

Hartley County

### FSA 578 for 2014 - TRACT 7



### FSA 578 for 2014 - S Pt. TRACT 4 & TRACT 10



#### FSA 578 for 2014 - TRACT 3



Hartley County

#### **FSA 578 for 2014 - NE TRACT 8**



### FSA 578 for 2014 - N TRACT 6



#### **FSA 578 for 2014 - NE TRACT 5**



| complete representation of data contained in the MI |                              |                                 |                   | U.S. Department of Agriculture<br>Farm Service Agency<br>Abbreviated 156 Farm Record<br>rm database. Because of potential messaging failures in MIDAS, this data<br>AS system, which is the system of record for Farm Records. |           |                       |                           |                           |                   |                          | FARM: 1920<br>Prepared: 6/16/14 7:23 AM<br>Crop Year: 2014<br>Page: 1 of 9<br>is not guaranteed to be an accurate |  |  |
|----------------------------------