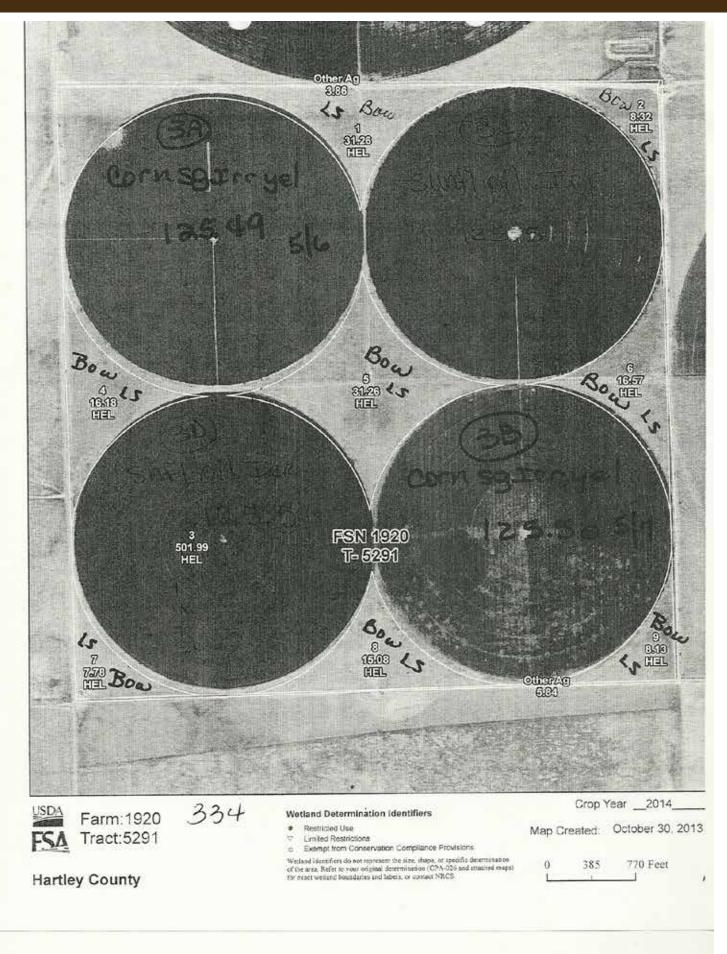

verage has been purchased, I certify that the applicable crop, type, practice, and intended use is not planted if it is not included on the Report of Commodities for this crop year. The signing of this form gives FSA representatives authorization to enter and inspect crops/commodities for this crop year. The signing of this form gives FSA representatives authorization to enter and inspect crops/commodities and land uses on the above identified land. A signature date (the date the producer signs the FSA-578) will also be captured.

This program or activity will be conducted on a nondiscriminatory basis without regard to race, color, religion, national origin, sex, age, marital status, or disability. Date Producer's Signature (By)

#### SA 578 for 2014 F

#### FSA 578 for 2014 - SW TRACT 8



#### **FSA 578 for 2014 - SE TRACT 8**



#### FSA 578 for 2014 - S TRACT 6



#### FSA 578 for 2014 - TRACT 2



Hartley County

### FSA 578 for 2014 - TRACT 1



#### FSA 578 for 2014 - S TRACT 9



Tract:5952 FSA

Farm: 1920

#### Hartley County

USDA

#### Wetland Determination Identifiers

- Restricted Use . Limited Restrictions
- Exempt from Conservation Compliance Provisions =

Wetland identifiers do not represent the rise, shape, or specific determination of the area. Refer to your original determination (CPA, 026 and attached maps) for grace welland boundaries and labels, or context NRCS

#### Crop Year 2014\_

Map Created: November 06, 201



### FSA 578 for 2014 - SW TRACT 5



Restricted Use

Limited Restrictions ÷

Exempt from Conservation Compliance Provisions

Wetland iden