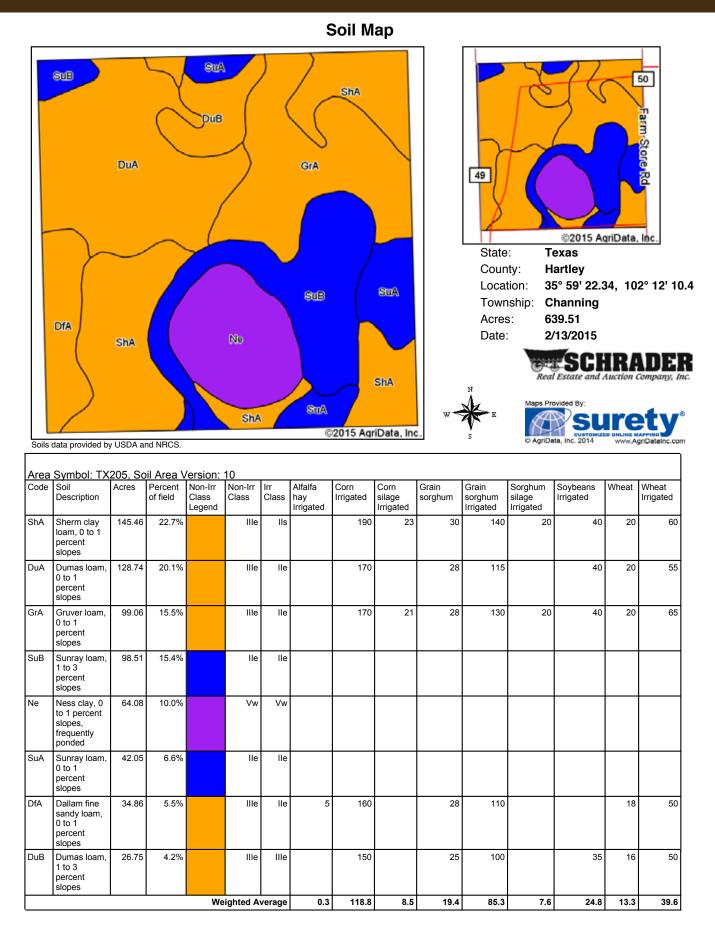

<br>sandy loam,<br>0 to 1<br>percent<br>slopes | 1.51           | 0.2%                |                            | llle             | lle          | 5                           | 160               |                             | 28               | 110                           |                                |                       | 18    | 50                 |
|      |                                                           |                |                     | We                         | ighted A         | verage       | *-                          | 116.4             | 14.1                        | 18.5             | 86.3                          | 12.4                           | 24.9                  | 12.5  | 38                 |

Area Symbol: TX205, Soil Area Version: 10



Soil Map

50



| Area | Symbol: TX2                                  | 05, Soil | Area Ve             | rsion: 10                  |                  |              |                   |                             |                  |                               |      |                       |      |                    |
|------|----------------------------------------------|----------|---------------------|----------------------------|------------------|--------------|-------------------|-----------------------------|------------------|-------------------------------|------|-----------------------|------|--------------------|
| Code | Soil<br>Description                          | Acres    | Percent<br>of field | Non-Irr<br>Class<br>Legend | Non-Irr<br>Class | Irr<br>Class | Corn<b