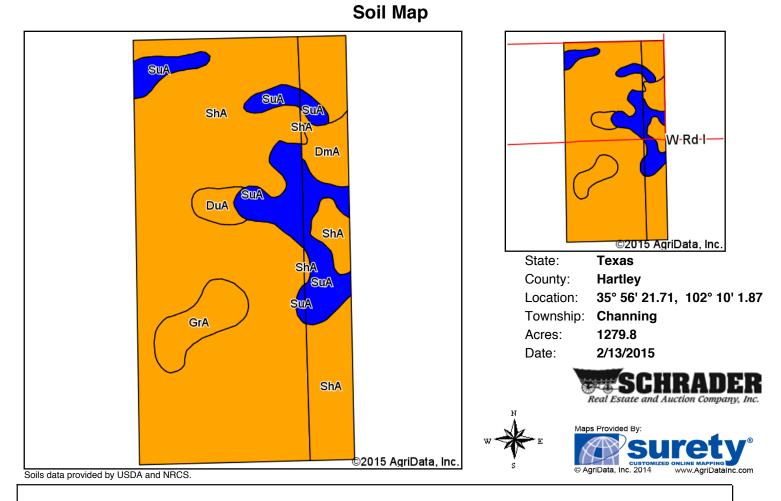

|       |                    |
| СоВ  | Conlen loam,<br>0 to 3 percent<br>slopes     | 22.97      | 1.2%                |                            | IVe              | Ille         |                   |                             | 25               | 60                            |                                |                       | 15    | 40                 |
|      |                                              |            |                     | We                         | eighted Av       | verage       | 170.8             | 20.7                        | 27.5             | 127.4                         | 18.3                           | 36.6                  | 18.5  | 56.2               |

Area Symbol: TX205, Soil Area Version: 10

Soils data provided by USDA and NRCS.



| Area Symbol: TX205, | Soil Area Version: 10 |
|---------------------|-----------------------|
| Aroa Symbol: TY241  | Soil Aroa Varsion: 15 |

| Area | Symbol: TX34                                          | <u>41, Soil</u> | Area Ve             | <u>rsion: 15</u>           |                  |              |                   |                             |                  |                               |                                |                       |       |                    |
|------|-------------------------------------------------------|-----------------|---------------------|----------------------------|------------------|--------------|-------------------|-----------------------------|------------------|-------------------------------|------------------------------