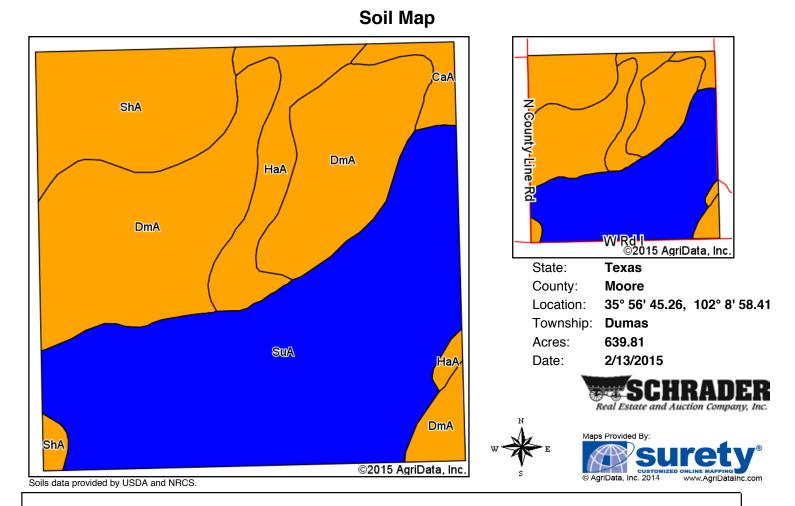

|
| DuA  | Dumas loam, 0<br>to 1 percent<br>slopes               | 21.08           | 1.6%                |                            | Ille             | lle          | 170               |                             | 28               | 115                           |                                | 40                    | 20    | 55                 |
|      |                                                       | -               | -                   | We                         | eighted A        | verage       | 164.5             | 19                          | 26.1             | 120.9                         | 16.6                           | 35                    | 17.5  | 52.5               |

Area Symbol: TX205, Soil Area Version: 10 Area Symbol: TX341, Soil Area Version: 15



| Area | Symbol: TX34                                          | 41, Soil | Area Ve             | rsion: 15                  |                  |              |                   |                             |                  |                               |                                |                       |       |                    |
|------|-------------------------------------------------------|----------|---------------------|----------------------------|------------------|--------------|-------------------|-----------------------------|------------------|-------------------------------|--------------------------------|-----------------------|-------|--------------------|
| Code | Soil<br>Description                                   | Acres    | Percent<br>of field | Non-