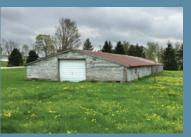

## Mixture of Tillable & Wooded including Hog Facility For Sale

## $20^{.1\pm}$ acres Kosciusko County, IN

Harrison Township on 400 W

The property is located Southwest of Crystal Lake Road to 400 W, then south approximately 2 miles to property on west side. It is located between 200 S and SR 25.