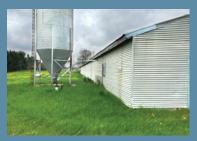

## Mixture of Tillable & Wooded including Hog Facility For Sale

## $20^{.1\pm}$ acres Kosciusko County, IN

Harrison Township on 400 W

The property is located Southwest of Crystal Lake Road to 400 W, then south approximately 2 miles to property on west side. It is located between 200 S and SR 25.