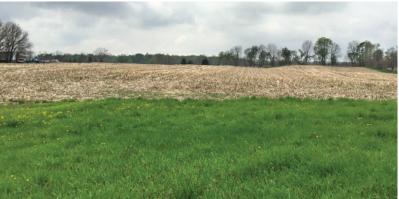

## Mixture of Tillable & Wooded including Hog Facility For Sale

## $20^{.1\pm}$ acres Kosciusko County, IN

Harrison Township on 400 W

The property is located Southwest of Crystal Lake Road to 400 W, then south approximately 2 miles to property on west side. It is located between 200 S and SR 25.