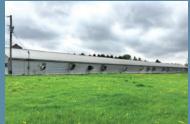

## Mixture of Tillable & Wooded including Hog Facility For Sale

## $20^{.1\pm}$ acres Kosciusko County, IN

Harrison Township on 400 W

The property is located Southwest of Crystal Lake Road to 400 W, then south approximately 2 miles to property on west side. It is located between 200 S and SR 25.