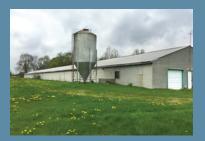

## Mixture of Tillable & Wooded including Hog Facility For Sale

## $20^{.1\pm}$ acres Kosciusko County, IN

Harrison Township on 400 W

The property is located Southwest of Crystal Lake Road to 400 W, then south approximately 2 miles to property on west side. It is located between 200 S and SR 25.