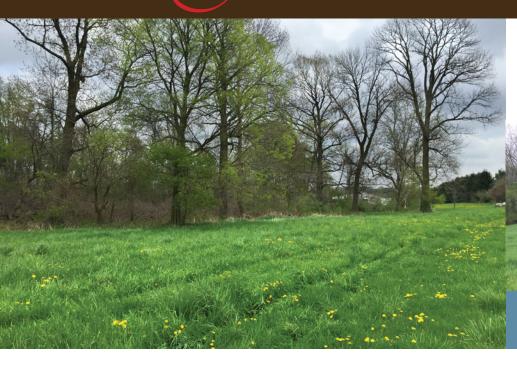

## Mixture of Tillable & Wooded including Hog Facility For Sale

## $20^{.1\pm}$ acres Kosciusko County, IN

Harrison Township on 400 W

The property is located Southwest of Crystal Lake Road to 400 W, then south approximately 2 miles to property on west side. It is located between 200 S and SR 25.