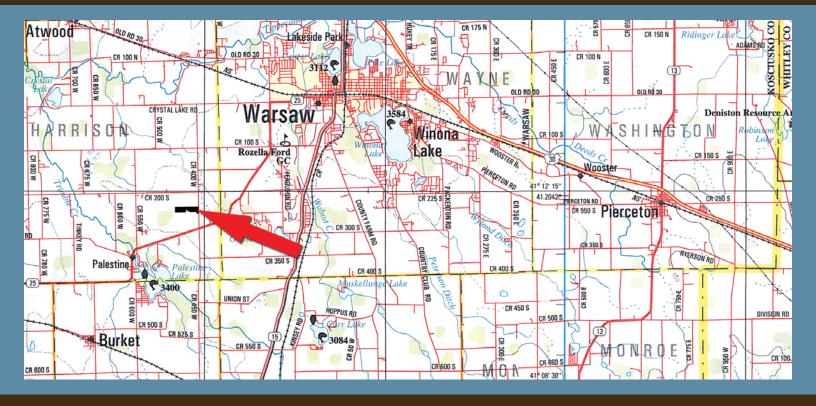

## $20^{.1\pm}$ acres Kosciusko County, IN

Harrison Township on 400 W

The property is located Southwest of Crystal Lake Road to 400 W, then south approximately 2 miles to property on west side. It is located between 200 S and SR 25.

## $20^{.1\pm}$ acres Kosciusko County, IN

Harrison Township on 400 W