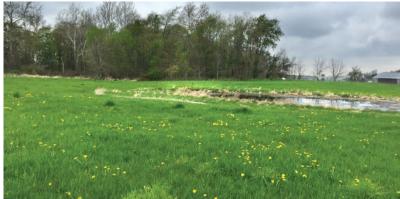

## Mixture of Tillable & Wooded including Hog Facility For Sale

## $20^{.1\pm}$ acres Kosciusko County, IN

Harrison Township on 400 W

The property is located Southwest of Crystal Lake Road to 400 W, then south approximately 2 miles to property on west side. It is located between 200 S and SR 25.