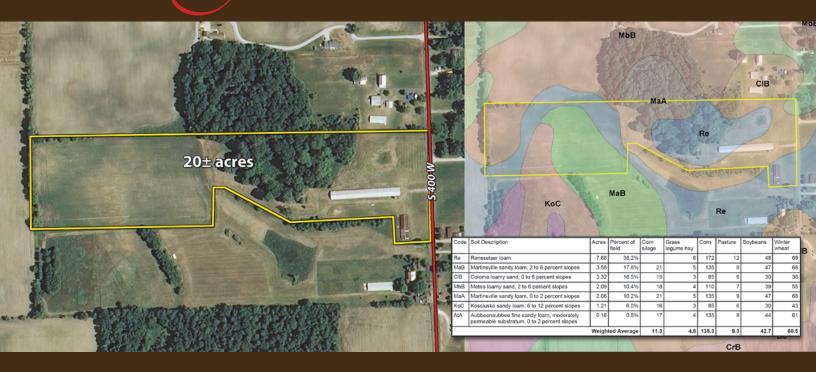

## Mixture of Tillable & Wooded including Hog Facility For Sale

## $20^{.1\pm}$ acres Kosciusko County, IN

Harrison Township on 400 W

The property is located Southwest of Crystal Lake Road to 400 W, then south approximately 2 miles to property on west side. It is located between 200 S and SR 25.

## $20^{.1\pm}$ acres Kosciusko County, IN

Harrison Township on 400 W