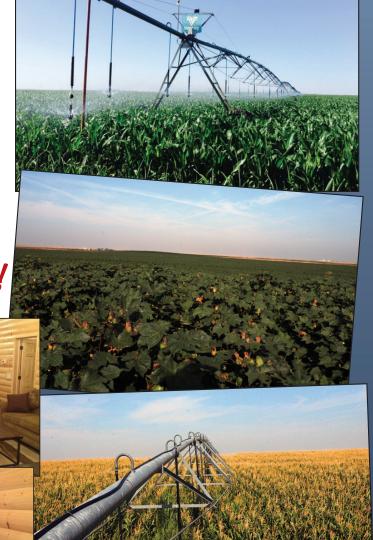

## • 2616<sup>±</sup> Cropland Acres • 2094<sup>±</sup> Irrigated Acres • Beautiful Home & Farm

Stevens & Grant Counties, Kansas

Approximately 1.5 miles south of Moscow, Kansas and 10 miles northeast of Hugoton, Kansas. Includes good access via Highway 56, and located in the Grandwater Management District Number 3.

An excellent farm with **VERY GOOD** Water per documented flow testing. Many capital improvements have been recently completed.

**Price:** \$11,800,000 - includes growing crop as of June 10, but crop possession is subject to date of purchase.