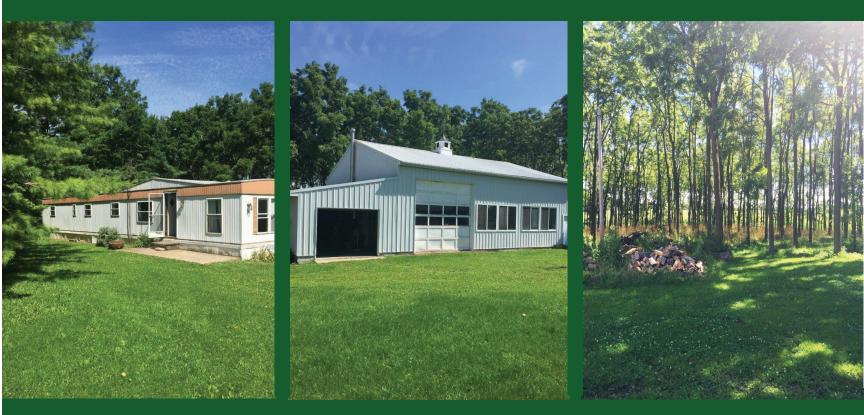

## FOR SALE

**Address:** 5775 E. Lincolnway, Columbia City, IN

Total Acres: 3.318±

Woods: 2 Acres

**Section:** 15

Twp: Union

**Taxes Payable 2015:** \$284.70

**Directions to Property:** 4 miles east of SR 205 to CR 500E, turn north 1/2 mile to Lincolnway, turn east, 1 mile on north. **Possession Date:** At closing **Zoning:** Ag **Improvements:** Pole building 42'x40' and 14'x40' lean-to. Mobile home 60'x12'.

**High School:** Columbia City

Elec. Source: REMC

This is a great location on 3.318± acres between Columbia City and Fort Wayne on Lincolnway. Mobile home, well, septic, 2 acres of planted walnut trees. Nice pole building with lean-to. Easy to heat, storage or work shop, multi-use. Great potential building site.