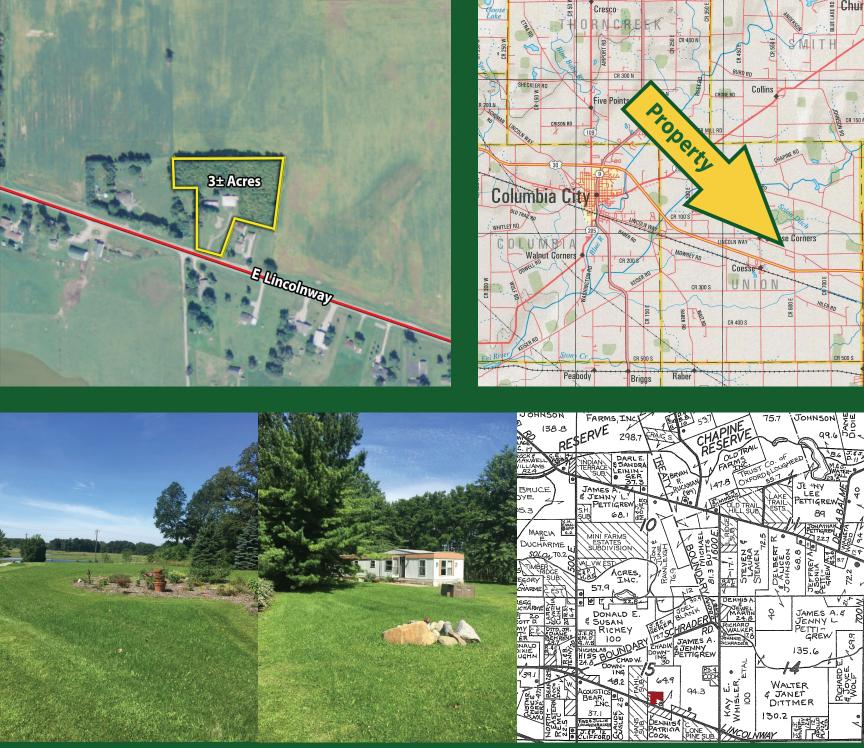

## FOR SALE

**Address:** 5775 E. Lincolnway, Columbia City, IN

Total Acres: 3.318±

Woods: 2 Acres

**Section:** 15

Twp: Union

**Taxes Payable 2015:** \$284.70

**Directions to Property:** 4 miles east of SR 205 to CR 500E, turn north 1/2 mile to Lincolnway, turn east, 1 mile on north. **Possession Date:** At closing **Zoning:** Ag **Improvements:** Pole building 42'x40' and 14'x40' lean-to. Mobile home 60'x12'.

**High School:** Columbia City

Elec. Source: REMC

This is a great location on 3.318± acres between Columbia City and Fort Wayne on Lincolnway. Mobile home, well, septic, 2 acres of planted walnut trees. Nice pole building with lean-to. Easy to heat, storage or work shop, multi-use. Great potential building site.