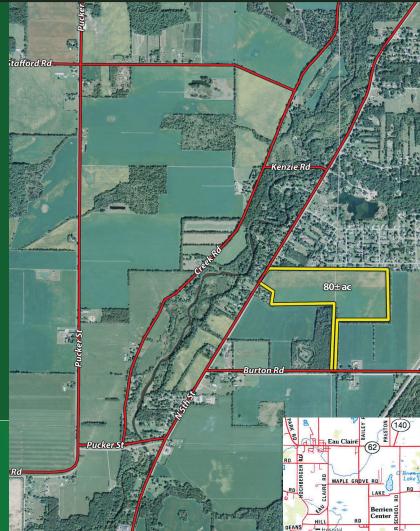

## MICHIGAN LAND FOR SALE Niles, Michigan - Berrien & Cass Counties

80± Acres with 76± acres of productive tillable farmland.
Oakley loam, Oshtomo sandy loam, and Kalamazoo loam make up 85% of the soils on this property.

Listing Agent: Kevin Jordan 260-229-1904 • kevin@schraderauction.com

- + Frontage on Michigan Hwy 51
- + Access from Burton Road
- + Minutes from Niles, MI

800.451.2709 SchraderAuction.com

The information on this sheet is subject to verification and no liability for errors or omissions is assumed by the Schrader Agency.

## MICHIGAN LAND FOR SALE Niles, Michigan - Berrien & Cass Counties

- Frontage on Michigan Hwy 51
- Access from Burton Rd
- Minutes from Niles, MI
- Located on the Berrien & Cass county borderline.

260-229-1904 kevin@schraderauction.com