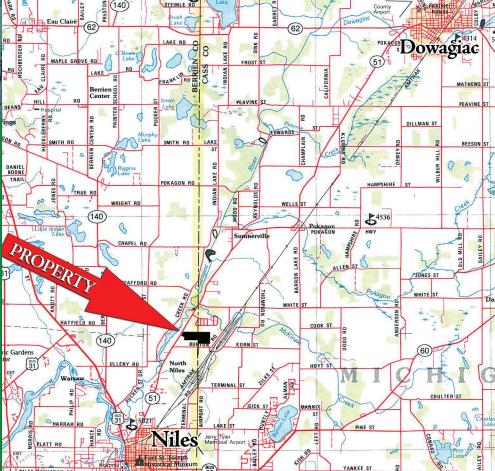

## MICHIGAN LAND FOR SALE Niles, Michigan - Berrien & Cass Counties

80± Acres with 76± acres of productive tillable farmland.
Oakley loam, Oshtomo sandy loam, and Kalamazoo loam make up 85% of the soils on this property.

Listing Agent: Kevin Jordan 260-229-1904 • kevin@schraderauction.com

- + Frontage on Michigan Hwy 51
- + Access from Burton Road
- + Minutes from Niles, MI

800.451.2709 SchraderAuction.com

The information on this sheet is subject to verification and no liability for errors or omissions is assumed by the Schrader Agency.

## MICHIGAN LAND FOR SALE Niles, Michigan - Berrien & Cass Counties

- Frontage on Michigan Hwy 51
- Access from Burton Rd
- Minutes from Niles, MI
- Located on the Berrien & Cass county borderline.

260-229-1904 kevin@schraderauction.com