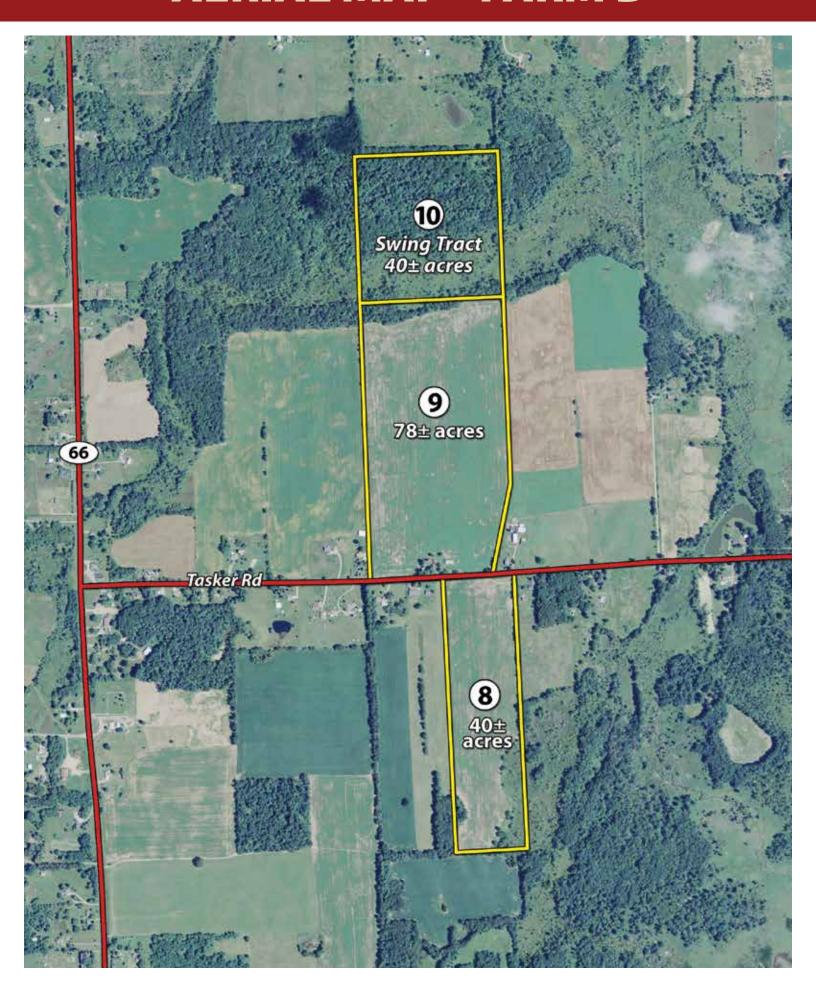

| ng experience is satisfying and                                                                                                                                                                                                                                                                                                                                      |                                                                                  |

Tha convenient. If you have any comments or suggestions, please send them to: kevin@schraderauction.com or call Kevin Jordan at 260-229-1904.

# **MAPS**

## **LOCATION MAP**



# **AERIAL MAP - FARM A**



# **AERIAL MAP - FARM B**



# **SOIL INFORMATION**

## **SOIL MAP - FARM A**





State: Michigan County: **Eaton** Location: 9-1N-6W Township: Bellevue Acres: 254.85 Date: 6/26/2015







Soils data provided by USDA and NRCS.

|      |                                                          |         |          |                            |                  |                |                             |                           |      |                   |                |                             |       |          |                | $\overline{}$   |
|------|----------------------------------------------------------|---------|----------|----------------------------|------------------|----------------|-----------------------------|---------------------------|------|-------------------|----------------|--