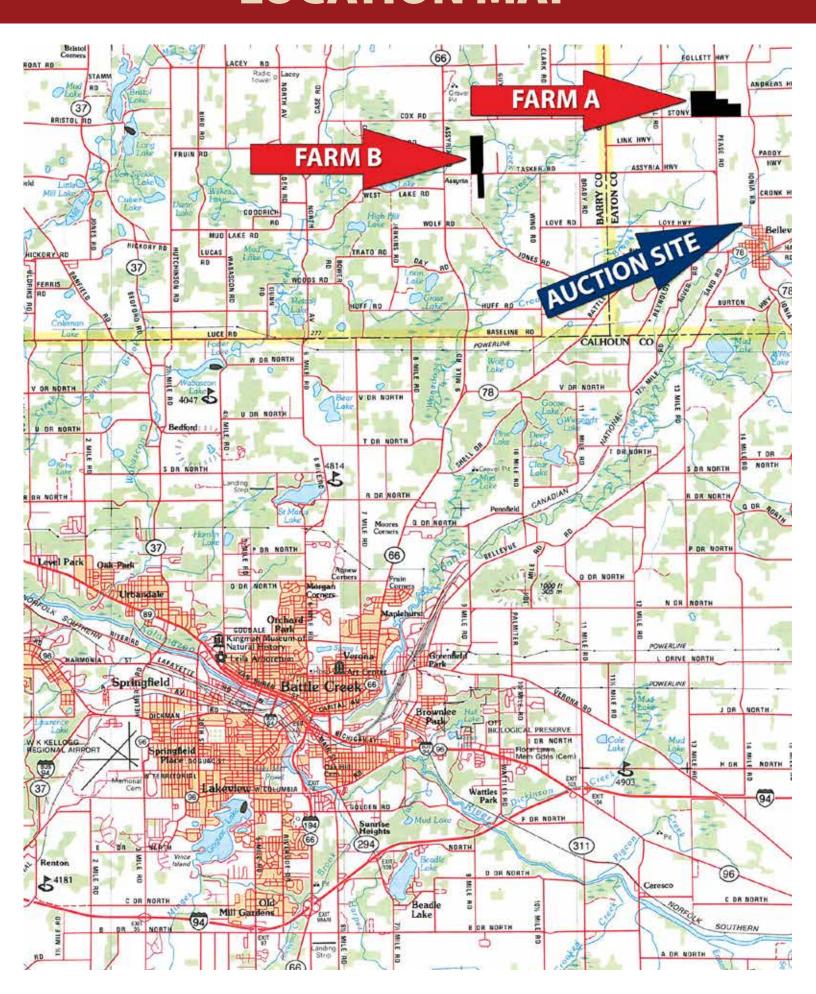

| ng experience is satisfying and                                                                                                                                                                                                                                                                                                                                      |                                                                                  |

Tha convenient. If you have any comments or suggestions, please send them to: kevin@schraderauction.com or call Kevin Jordan at 260-229-1904.

# **MAPS**

## **LOCATION MAP**



# **AERIAL MAP - FARM A**



# **AERIAL MAP - FARM B**



# **SOIL INFORMATION**

## **SOIL MAP - FARM A**





State: Michigan County: **Eaton** Location: 9-1N-6W Township: Bellevue Acres: 254.85 Date: 6/26/2015







Soils data provided by USDA and NRCS.

|      |                                                          |         |          |                            |                  |                |                             |                           |      |                   |                |                             |       |          |                | $\overline{}$   |
|------|----------------------------------------------------------|---------|----------|----------------------------|------------------|----------------|-----------------------------|----------------