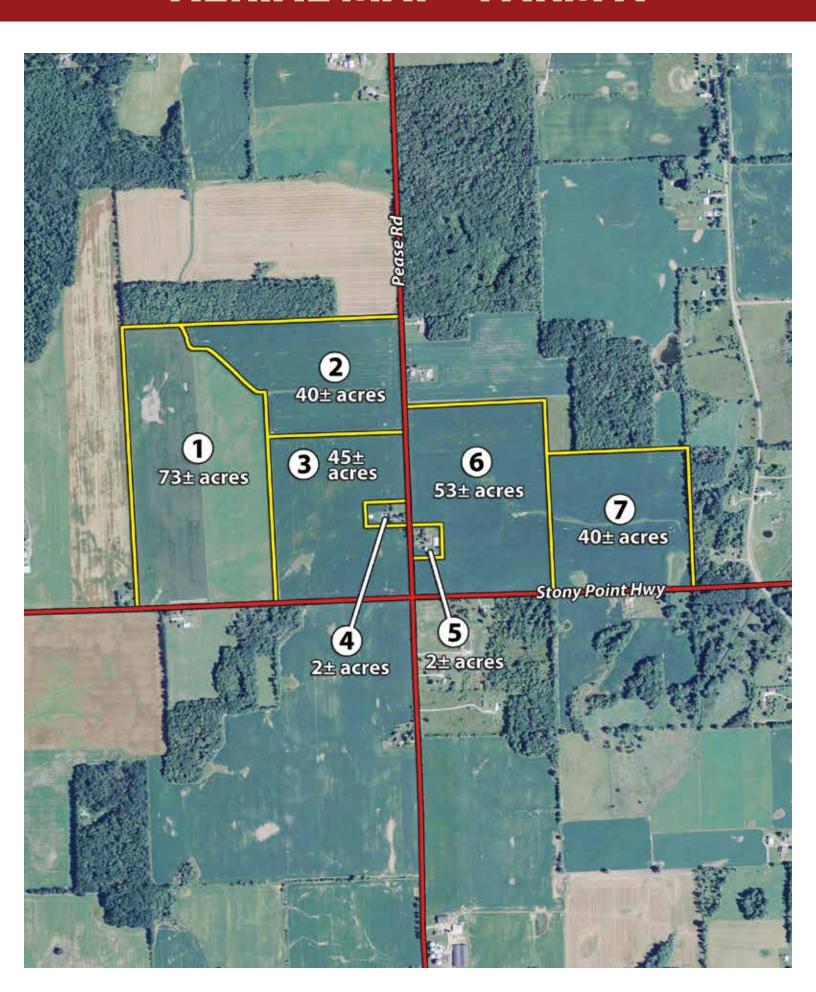

| ng experience is satisfying and                                                                                                                                                                                                                                                                                                                                      |                                                                                  |

Tha convenient. If you have any comments or suggestions, please send them to: kevin@schraderauction.com or call Kevin Jordan at 260-229-1904.

# **MAPS**

## **LOCATION MAP**



# **AERIAL MAP - FARM A**



# **AERIAL MAP - FARM B**



# **SOIL INFORMATION**

## **SOIL MAP - FARM A**





State: Michigan County: **Eaton** Location: 9-1N-6W Township: Bellevue Acres: 254.85 Date: 6/26/2015







Soils data provided by USDA and NRCS.

|      |                                                          |         |          |                            |                  |                |                             |                           |      |                   |                |                             |       |          |                | $\overline{}$   |
|------|----------------------------------------------------------|---------|----------|----------------------------|------------------|----------------|-----------------------------|---------------------------|------|----------