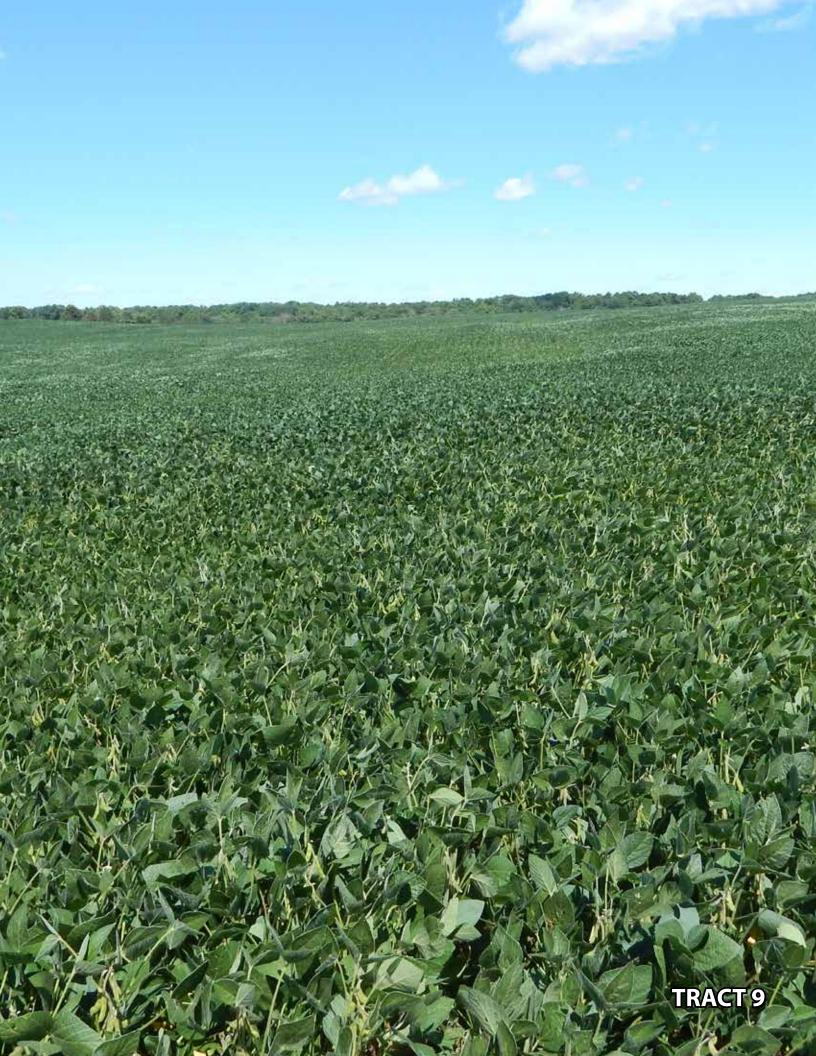

|



# COUNTY INFORMATION Tax Parcel Maps Tax Bills

2015 SUMMER

130-008-400-001-00

Bill #: 001855

Bellevue Twp PO Box 6 Bellevue, MI 49021 269-763-2989

PROP ADDR: S PEASE RD **BELLEVUE MI 49021** 

N 1/2 OF SE 1/4, SEC. 8, T1N,R6W. BELLEVUE TWP. PA 451 OF 1994,

**AGREEMENT ENDS 12/31/2020** 

ZUTER EWALD & IRISH GERTRUD TRUST 10255 N CARRISTO DRIVE ORO VALLEY AZ 85737-9468 Tray: Bundle: Seq:

FISCAL YEAR

Oct 1, 2015 to Sep 30, 2016 **Eaton County** Apr 1, 2015 to Mar 31, 2016 Bellevue Twp Jul 1, 2015 to Jun 30, 2016 School

Amount Due Millage Description \$182.15 EATON CO OPER 5.21490 6.00000 \$209.58 STATE ED TAX

Your Qualified Ag Exemption has reduced this tax bill by \$0.00

\$146,150 ASSESSED VALUE: \$146,150 **EQUALIZED VALUE:** \$34,930 TAXABLE VALUE: 100.0000 % P.R.E. %: 102 CL