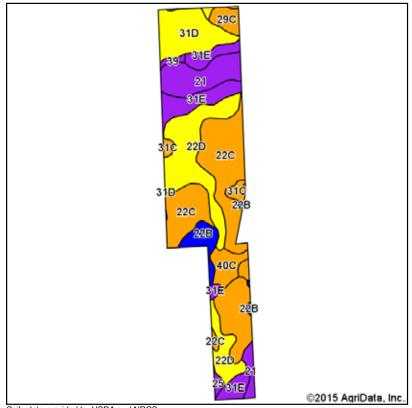

## **SOIL MAP - FARM A**

State: Michigan County: **Eaton** Location: 9-1N-6W Township: Bellevue Acres: 254.85 Date: 6/26/2015

Soils data provided by USDA and NRCS.

|      |                                                          |         |          |                            |                  |                |                             |                           |      |                   |                |                             |       |          |                | $\overline{}$   |
|------|----------------------------------------------------------|---------|----------|----------------------------|------------------|----------------|-----------------------------|---------------------------|------|-------------------|----------------|-----------------------------|-------|----------|----------------|-----------------|
| Area | Symbol: MI045, So                                        | oil Are | a Versio | n: 10                      |                  |                |                             |                           |      |                   |                |                             |       |          |                |                 |
|      | •                                                        | Acres   |          | Non-Irr<br>Class<br>Legend | Non-Irr<br>Class | Alfalfa<br>hay | Alfalfa<br>hay<br>Irrigated | Bromegrass<br>alfalfa hay | Corn | Corn<br>Irrigated | Corn<br>silage | Corn<br>silage<br>Irrigated | Oats  | Soybeans | Sugar<br>beets | Winter<br>wheat |
| CbB  | Capac-Marlette<br>loams, 1 to 6 percent<br>slopes        | 98.58   | 38.7%    |                            | lle              | 5.5            | 6.8                         |                           | 110  | 155               | 17             | 26                          | 95    | 36       | 19             | 62              |
| Со   | Colwood loam                                             | 69.70   | 27.3%    |                            | llw              | 5.5            |                             | 5.5                       | 140  |                   | 22             |                             | 115   | 45       |                | 65              |
| KbA  | Kibbie fine sandy<br>loam, 0 to 3 percent<br>slopes      | 55.00   | 21.6%    |                            | llw              | 5              |                             | 3.5                       | 130  |                   | 20             |                             | 105   | 40       |                | 65              |
| OwB  | Owosso-Marlette<br>sandy loams, 1 to 6<br>percent slopes | 21.34   | 8.4%     |                            | lle              | 5              |                             | 3.5                       | 115  |                   | 19             |                             | 95    | 35       |                | 55              |
| Pr   | Parkhill loam                                            | 3.56    | 1.4%     |                            | llw              | 4.2            |                             |                           | 140  |                   | 22             |                             | 115   | 45       | 23             | 65              |
| МаВ  | Marlette loam, 2 to 6 percent slopes                     | 3.54    | 1.4%     |                            | lle              |                |                             |                           |      |                   |                |                             |       |          |                |                 |
| MeA  | Metamora-Capac<br>sandy loams, 0 to 4<br>percent slopes  | 3.13    | 1.2%     |                            | lle              | 4.8            |                             | 3.5                       | 120  |                   | 19             |                             | 100   | 36       |                | 60              |
|      |                                                          |         | V        | Veighted                   | Average          | 5.2            | 2.6                         | 2.6                       | 122  | 60                | 19             | 10.1                        | 101.6 | 38.9     | 7.7            | 62              |

Area Symbol: MI045, Soil Area Version: 10