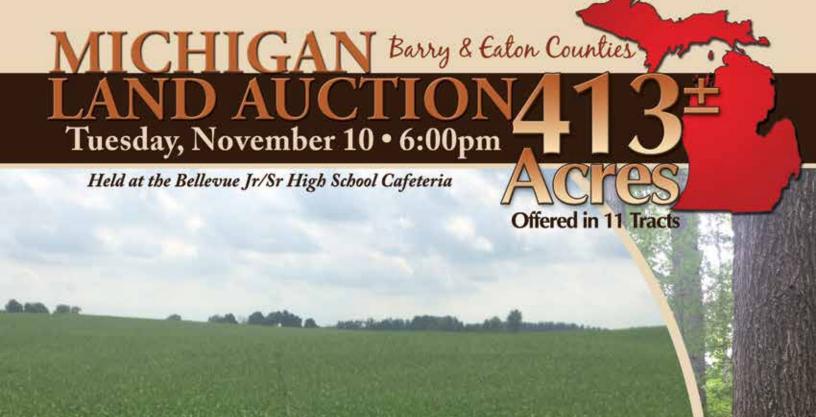

# 413 ACRES – BARRY & EATON COUNTIES, MICHIGAN TUESDAY, NOVEMBER 10, 2015

This form must be received at Schrader Real Estate and Auction Company, Inc., P.O. Box 508, Columbia City, IN, 46725
Fax # 260-244-4431, no later than Tuesday, November 3, 2015.

### Online Auction Bidder Registration 413± Acres • Barry & Eaton Counties, Michigan Tuesday, November 10, 2015

This registration form is for the auction listed above only. The person signing this form is personally responsible for any bids placed on the auction site, whether bidding on behalf of their personal account or on behalf of a corporation or other third party. If you are bidding on behalf of a third party, you are responsible for obtaining the necessary documentation authorizing you to bid on behalf of the third party. Schrader Real Estate and Auction Co., Inc. will look to the herein registered bidder for performance on any bid placed on this auction if you are the successful high bidder.