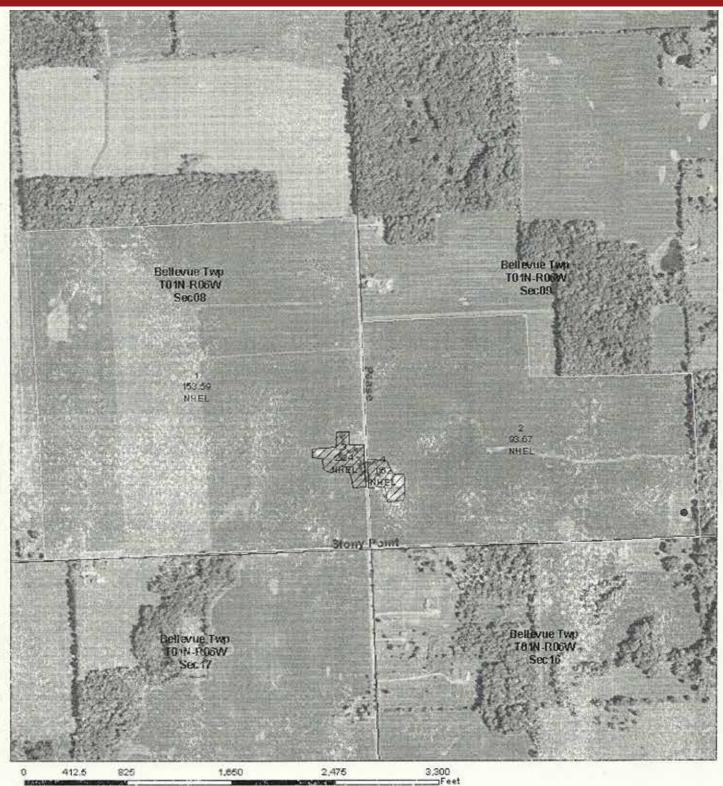

# **AERIAL MAP - FARM A**

## **SOIL MAP - FARM A**

State: Michigan County: **Eaton** Location: 9-1N-6W Township: Bellevue Acres: 254.85 Date: 6/26/2015

Soils data provided by USDA and NRCS.

|      |                                                          |         |          |                            |                  |                |                             |                           |      |                   |                |                             |       |          |                | $\overline{}$   |
|------|----------------------------------------------------------|---------|----------|----------------------------|------------------|----------------|-----------------------------|---------------------------|------|-------------------|----------------|-----------------------------|-------|----------|----------------|-----------------|
| Area | Symbol: MI045, So                                        | oil Are | a Versio | n: 10                      |                  |                |                             |                           |      |                   |                |                             |       |          |                |                 |
|      | •                                                        | Acres   |          | Non-Irr<br>Class<br>Legend | Non-Irr<br>Class | Alfalfa<br>hay | Alfalfa<br>hay<br>Irrigated | Bromegrass<br>alfalfa hay | Corn | Corn<br>Irrigated | Corn<br>silage | Corn<br>silage<br>Irrigated | Oats  | Soybeans | Sugar<br>beets | Winter<br>wheat |
| CbB  | Capac-Marlette<br>loams, 1 to 6 percent<br>slopes        | 98.58   | 38.7%    |                            | lle              | 5.5            | 6.8                         |                           | 110  | 155               | 17             | 26                          | 95    | 36       | 19             | 62              |
| Со   | Colwood loam                                             | 69.70   | 27.3%    |                            | llw              | 5.5            |                             | 5.5                       | 140  |                   | 22             |                             | 115   | 45       |                | 65              |
| KbA  | Kibbie fine sandy<br>loam, 0 to 3 percent<br>slopes      | 55.00   | 21.6%    |                            | llw              | 5              |                             | 3.5                       | 130  |                   | 20             |                             | 105   | 40       |                | 65              |
| OwB  | Owosso-Marlette<br>sandy loams, 1 to 6<br>percent slopes | 21.34   | 8.4%     |                            | lle              | 5              |                             | 3.5                       | 115  |                   | 19             |                             | 95    | 35       |                | 55              |
| Pr   | Parkhill loam                                            | 3.56    | 1.4%     |                            | llw              | 4.2            |                             |                           | 140  |                   | 22             |                             | 115   | 45       | 23             | 65              |
| МаВ  | Marlette loam, 2 to 6 percent slopes                     | 3.54    | 1.4%     |                            | lle              |                |                             |                           |      |                   |                |                             |       |          |                |                 |
| MeA  | Metamora-Capac<br>sandy loams, 0 to 4<br>percent slopes  | 3.13    | 1.2%     |                            | lle              | 4.8            |                             | 3.5                       | 120  |                   | 19             |                             | 100   | 36       |                | 60              |
|      |                                                          |         | V        | Veighted                   | Average          | 5.2            | 2.6                         | 2.6                       | 122  | 60                | 19             | 10.1                        | 101.6 | 38.9     | 7.7            | 62              |