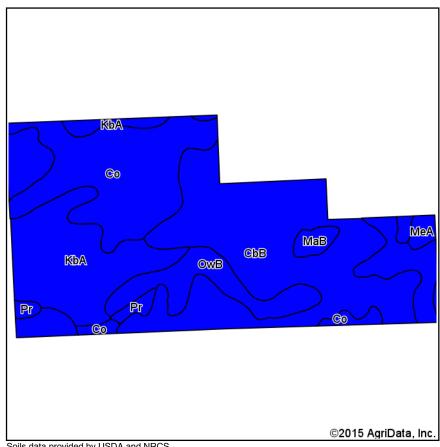

## **SOIL MAP - FARM A**

State: Michigan County: **Eaton** Location: 9-1N-6W Township: Bellevue Acres: 254.85 Date: 6/26/2015

Soils data provided by USDA and NRCS.

|      |                                                          |         |          |                            |                  |                |                             |                           |      |                   |                |                             |       |          |                | $\overline{}$   |
|------|----------------------------------------------------------|---------|----------|----------------------------|------------------|----------------|-----------------------------|---------------------------|------|-------------------|----------------|-----------------------------|-------|----------|----------------|-----------------|
| Area | Symbol: MI045, So                                        | oil Are | a Versio | n: 10                      |                  |                |                             |                           |      |                   |                |                             |       |          |                |                 |
|      | •                                                        | Acres   |          | Non-Irr<br>Class<br>Legend | Non-Irr<br>Class | Alfalfa<br>hay | Alfalfa<br>hay<br>Irrigated | Bromegrass<br>alfalfa hay | Corn | Corn<br>Irrigated | Corn<br>silage | Corn<br>silage<br>Irrigated | Oats  | Soybeans | Sugar<br>beets | Winter<br>wheat |
| CbB  | Capac-Marlette<br>loams, 1 to 6 percent<br>slopes        | 98.58   | 38.7%    |                            | lle              | 5.5            | 6.8                         |                           | 110  | 155               | 17             | 26                          | 95    | 36       | 19             | 62              |
| Со   | Colwood loam                                             | 69.70   | 27.3%    |                            | llw              | 5.5            |                             | 5.5                       | 140  |                   | 22             |                             | 115   | 45       |                | 65              |
| KbA  | Kibbie fine sandy<br>loam, 0 to 3 percent<br>slopes      | 55.00   | 21.6%    |                            | llw              | 5              |                             | 3.5                       | 130  |                   | 20             |                             | 105   | 40       |                | 65              |
| OwB  | Owosso-Marlette<br>sandy loams, 1 to 6<br>percent slopes | 21.34   | 8.4%     |                            | lle              | 5              |                             | 3.5                       | 115  |                   | 19             |                             | 95    | 35       |                | 55              |
| Pr   | Parkhill loam                                            | 3.56    | 1.4%     |                            | llw              | 4.2            |                             |                           | 140  |                   | 22             |                             | 115   | 45       | 23             | 65              |
| МаВ  | Marlette loam, 2 to 6 percent slopes                     | 3.54    | 1.4%     |                            | lle              |                |                             |                           |      |                   |                |                             |       |          |                |                 |
| MeA  | Metamora-Capac<br>sandy loams, 0 to 4<br>percent slopes  | 3.13    | 1.2%     |                            | lle              | 4.8            |                             | 3.5                       | 120  |                   | 19             |                             | 100   | 36       |                | 60              |
|      |                                                          |         | V        | Veighted                   | Average          | 5.2            | 2.6                         | 2.6                       | 122  | 60                | 19             | 10.1                        | 101.6 | 38.9     | 7.7            | 62              |