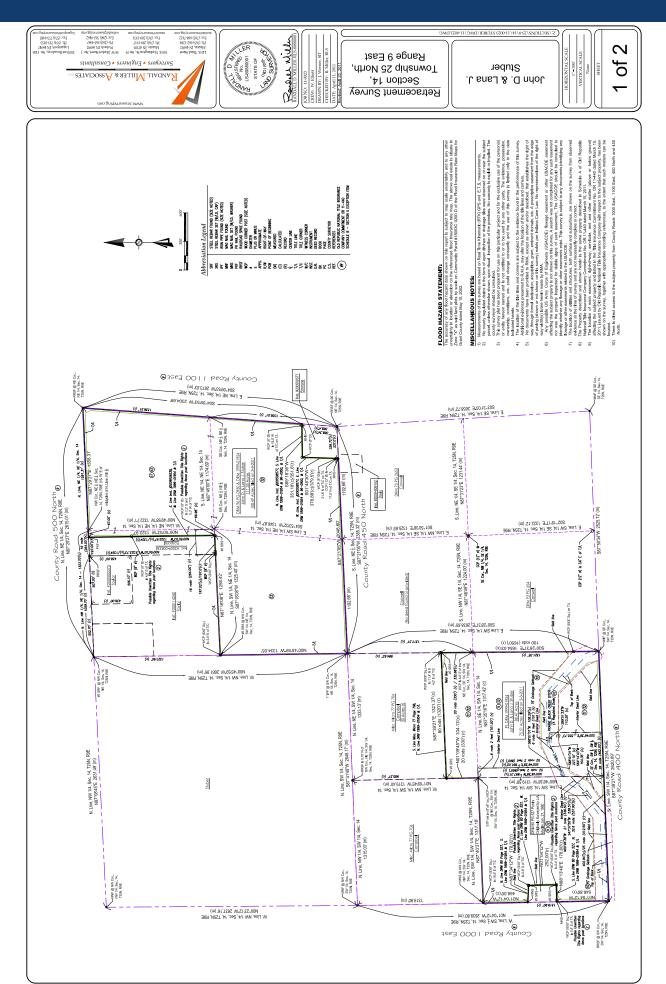

ACREAGE: All tract acreages, dimensions, and proposed boundaries are approximate and have been estimated based on current legal descriptions and/or aerial photos. **SURVEY:** The Seller shall provide a new survey where there is no existing legal description or where new boundaries are created by the tract divisions in this auction or where Seller otherwise determines a survey is appropriate. Any need for a new survey shall be determined solely by the Seller. Seller and successful bidder shall each pay half (50:50) of the cost of the survey. Combination purchases will receive a perimeter survey only. Final sales price shall be adjusted to reflect any difference of more than 1 acre between advertised and surveyed acres.