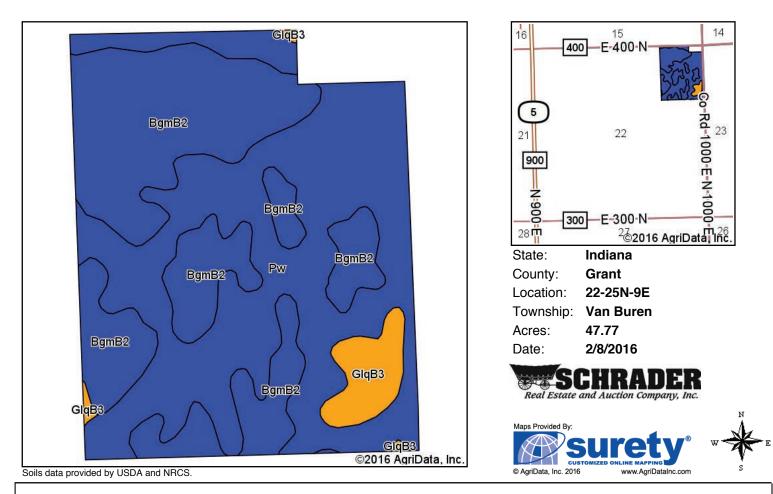

# TRACT 1 - SOILS MAP & INDEX

| Area S | Area Symbol: IN053, Soil Area Version: 22                                  |       |                     |                         |                  |          |     |                 |                     |                         |
|--------|----------------------------------------------------------------------------|-------|---------------------|-------------------------|------------------|----------|-----|-----------------|---------------------|-------------------------|
| Code   | Soil Description                                                           | Acres | Percent of<br>field | Non-Irr Class<br>Legend | Non-Irr<br>Class | Soybeans |     | Winter<br>wheat | Grass<br>legume hay | Grass legume<br>pasture |
| Pw     | Pewamo silty clay loam, 0 to 1 percent slopes                              | 24.95 | 52.2%               |                         | llw              | 47       | 157 | 64              | 5                   | 11                      |
|        | Blount silt loam, ground moraine, 1 to 4 percent slopes, eroded            | 20.51 | 42.9%               |                         | lle              | 44       | 137 | 61              | 5                   | 9                       |
| GlqB3  | Glynwood clay loam, ground moraine, 2 to 6 percent slopes, severely eroded | 2.31  | 4.8%                |                         | llle             | 41       | 119 | 53              | 4                   | 8                       |
|        | Weighted Average                                                           |       |                     |                         |                  |          |     | 62.2            | 5                   | 10                      |

Area Symbol: IN053, Soil Area Version: 22

Soils data provided by USDA and NRCS.