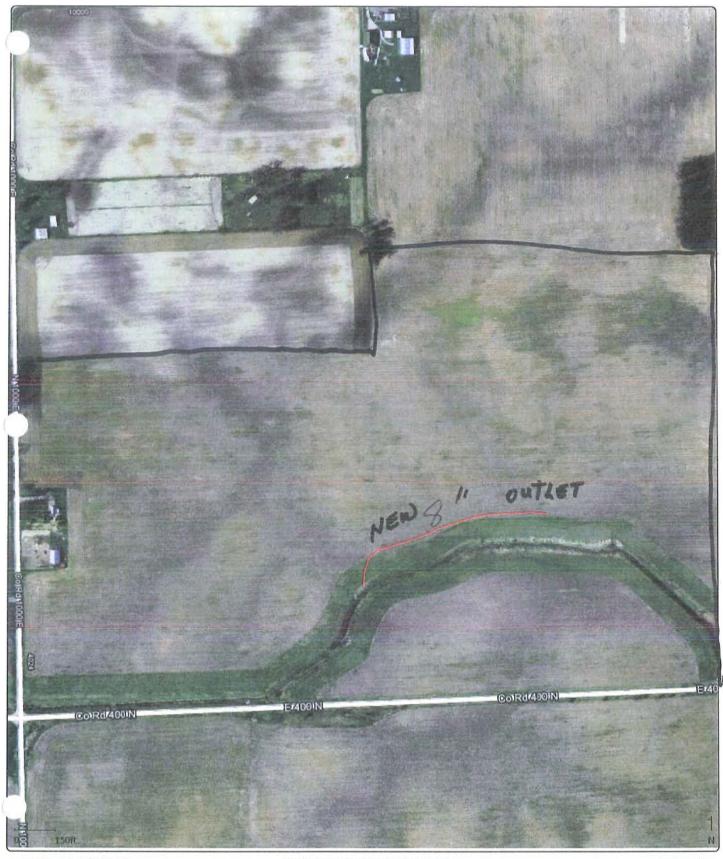

**TRACT 2 – 90.5± Acres** of all tillable productive cropland with frontage on both CR 400 N. and 1000 E. Predominate soil types are Pewamo Silty Clay Loam and Blount Silt Loam. This tract also has an excellent drainage outlet via an 18" county culvert, private mains and laterals.