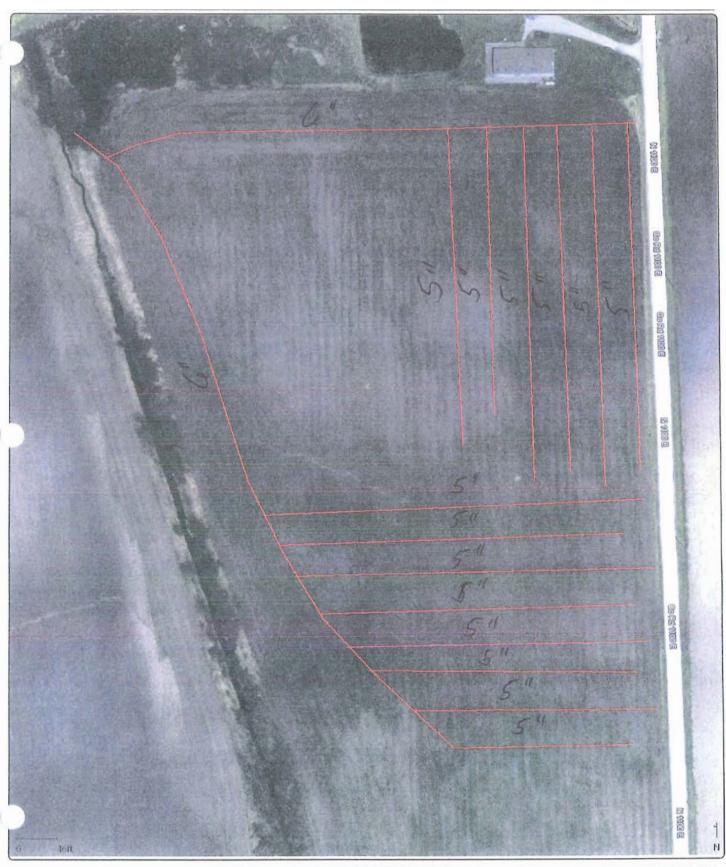

**TRACT 6 – 39± Acres** of all tillable productive cropland with frontage on CR 450 N. Predominate soil types are Blount Silt Loam and Glynwood Clay Loam.

**TRACT** 7 – 72.4± Acres of all tillable productive cropland with frontage on CR 500 N., CR 450 N. and 1100 E. Predominate soil types are Blount Silt Loam and Glynwood Clay Loam.