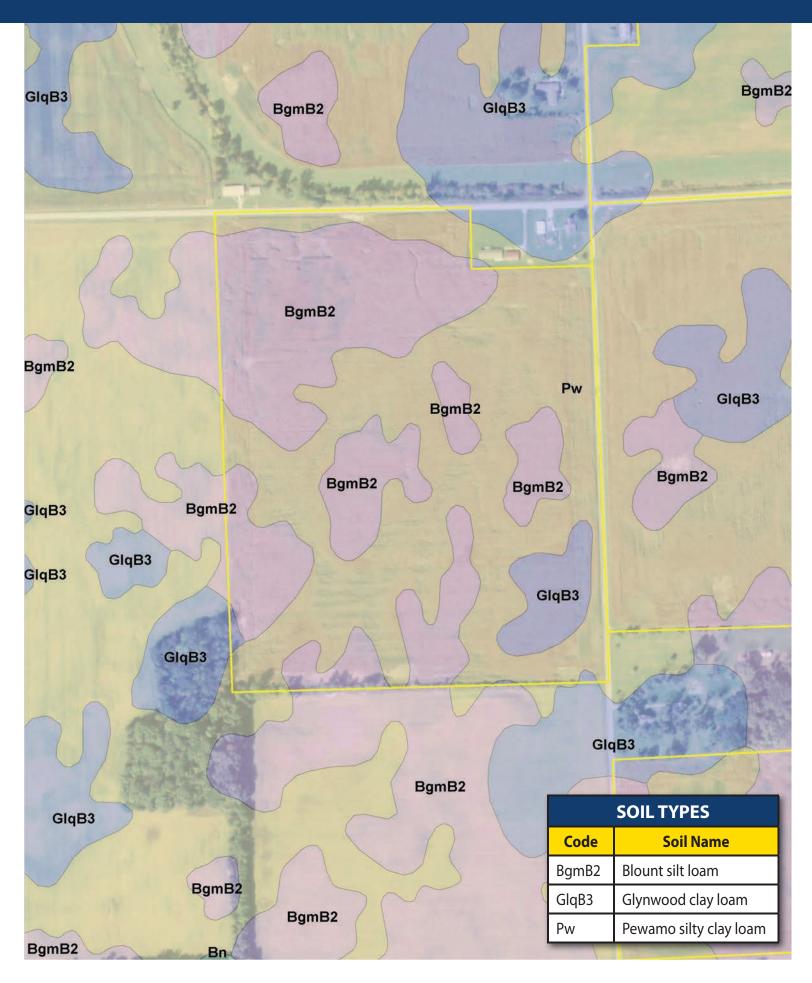

## SOILS MAP

|                       |                   |                        | Sn        | BgmB2                        | Contraction of the |          |
|-----------------------|-------------------|------------------------|-----------|------------------------------|--------------------|----------|
| 0                     |                   | SOIL TYPES             | als 1     | They do                      | Sma                |          |
| BgmB2                 | Code              | Soil Name              |           | GlqB3<br>BgmB2               | Dymbzrw            | BgmB2    |
|                       | BgmB2             | Blount silt loam       |           | )mon                         | GlqB3              |          |
| $) \square$           | Bn                | Bono silty clay        |           | GlqB3                        | 35(2)              | Ben B2   |
| GIQE                  | GlqB3             | Glynwood clay loam     | Bgn<br>B2 | пва                          |                    | BgmB2    |
| BgmB2                 | Ht                | Houghton muck          | the pro-  | GlqB3                        | 100                | 0        |
| Gle                   | Pw                | Pewamo silty clay loam | 5 pp 2    | GlqB3                        | GlqB3              | GlqB:    |
| and the second        |                   |                        | GlqB3     | BgmB2                        | S/R                | NJU      |
| an an                 |                   | BgmB2                  | BgmB2     | ALV A                        | UN J               | DA       |
| and till              | BgmB2             | BgmB2                  | GlqB      | 3BgmB2 Bgi                   | mB2                | Bn       |
| 1                     |                   | 12 d                   | BgmB2     | GlqB3 GlqB3                  | 591                | Ht       |
| Bgml                  | B2<br>Sw          | BgmB                   | 2         | And                          | GlqB3              | BgmB2    |
| VA                    | So                | ClaB2                  | 3) ~~     | BgmB2                        | ) Pr               | BnGlqB3  |
|                       | 125               | GlqB3                  | GlqB3     | Bn                           |                    | Bn       |
| And the second of the | 4 C               | BgmB2                  | BgmB2     | No S                         | Ht                 | BgmB2    |
| 3 million             | 246               |                        | GlqB3     | BgmB2                        |                    |          |
| B                     | gmB2              | Bg                     |           | Pw BamP2                     |                    |          |
| GlqB3                 | BgmE              | Bgm                    | B2BgmB2   | BgmB2<br>BgmB2 <sub>Gl</sub> | aB3                | Ht       |
|                       | Marker 1          | GlqB3                  | BgmB2 Bgm | B2                           | 00                 |          |
| Bampa                 | 5                 |                        | BgmB2     | GlqB3                        | BgmB2              |          |
| BgmB2                 | BgmE              |                        | BgmB2     |                              | NO.                |          |
| BgmB2                 | 25                |                        | BgmB2     | BgmB2                        |                    | Pw       |
| BlaB301               | gmB2 <sup>B</sup> | gmB2                   | BgmB2     |                              | PamP2              | H        |
| Gig                   |                   | GlqB3 G                | IqB3      | S A GIO                      | BgmB2<br>4B3       | GlqB3 Bn |
| GI                    | lqB3 A            | AVEN                   | GlqB3     | GlqB3                        |                    | BgmB2    |
| ClaP2                 | -0-               | GlqB3                  | 2 200     | Bgm                          | B2                 | GIqB3    |
| GlqB3<br>B            | gmB2              | Cr Val                 | BgmB      | GigB:                        | $\frac{1}{3}$      | Ht       |
| m                     | BgmB              | B2 BgmB2               | BgmB2     | Bgm                          |                    | GlqB     |
| BgmB2                 | 1.200             | was here               | BgmB2     |                              | Ht                 |          |
| GlqB3                 | Bn                | 23 5 2                 | BgmB2     | BgmB2                        | 111                | BgmB     |
| 221                   | 10                | GlqB3                  | BgmE      | 32 BgmB2 <sup>BgmB2</sup>    | Pi                 |          |
| Bgml                  | B2                | old Ba                 | BgmB2     | BamB                         | 2                  |          |

#### SOILS MAP & INDEX

| Area S | <u>ymbol: IN053, Soil Area Version:</u>                                       | 21        |                     |                         |                  |      |          |                 |                     |                         |         |
|--------|-------------------------------------------------------------------------------|-----------|---------------------|-------------------------|------------------|------|----------|-----------------|---------------------|-------------------------|---------|
| Code   | Soil Description                                                              | Acres     | Percent of<br>field | Non-Irr Class<br>Legend | Non-Irr<br>Class | Corn | Soybeans | Winter<br>wheat | Grass<br>legume hay | Grass legume<br>pasture | Pasture |
| Pw     | Pewamo silty clay loam                                                        | 240.84    | 52.2%               |                         | llw              | 154  | 43       | 62              | 5                   |                         | 11      |
| BgmB2  | Blount silt loam, ground moraine, 1 to 4 percent slopes, eroded               | 136.66    | 29.6%               |                         | lle              | 139  | 44       | 61              | 5                   | 9                       |         |
| GlqB3  | Glynwood clay loam, ground moraine,<br>2 to 6 percent slopes, severely eroded | 80.17     | 17.4%               |                         | llle             | 119  | 41       | 53              | 4                   | 8                       |         |
| Bn     | Bono silty clay                                                               | 2.68      | 0.6%                |                         | Illw             | 150  | 40       | 60              | 5                   |                         | 10      |
| Ht     | Houghton muck, drained                                                        | 0.76      | 0.2%                |                         | IIIw             | 150  | 40       | 60              | 5                   |                         | 10      |
|        |                                                                               | d Average | 143.4               | 42.9                    | 60.1             | 4.8  | 4.1      | 5.8             |                     |                         |         |