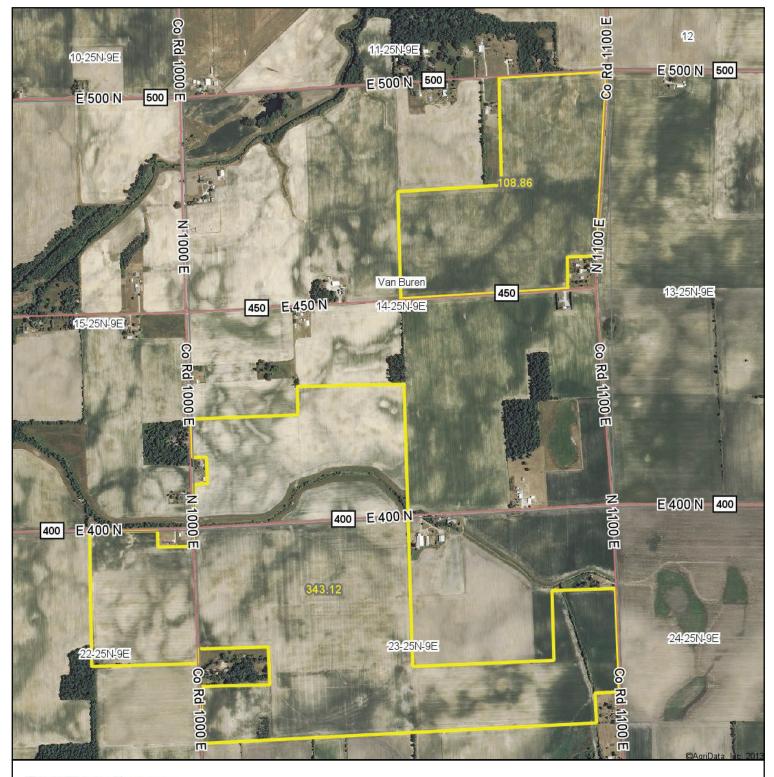

#### **AERIAL MAP**

# SURETY AERIAL

#### **SURETY AERIAL**

14-25N-9E Grant County Indiana

12/9/2013

Field borders provided by Farm Service Agency as of 5/21/2008. Aerial photography provided by Aerial Photography Field Office.