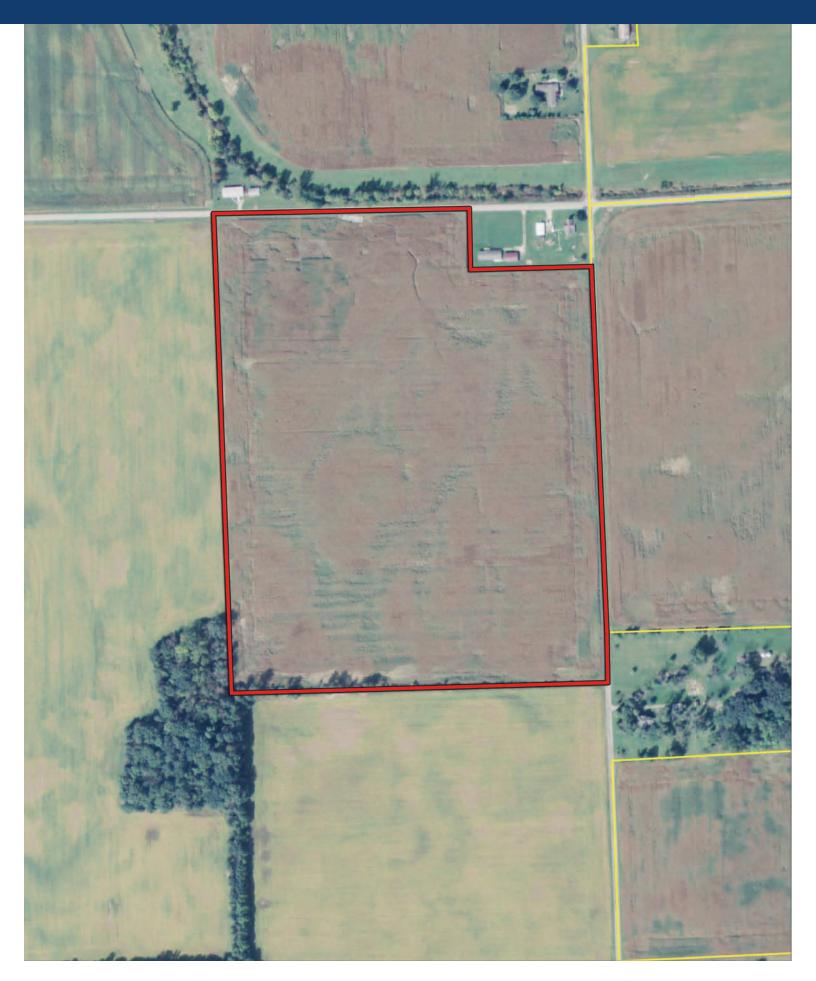

| Illw             | 150  | 40       | 60              | 5                   |                         | 10      |
| Ht     | Houghton muck, drained                                                        | 0.76      | 0.2%                |                         | IIIw             | 150  | 40       | 60              | 5                   |                         | 10      |
|        |                                                                               | d Average | 143.4               | 42.9                    | 60.1             | 4.8  | 4.1      | 5.8             |                     |                         |         |

Area Symbol: IN053, Soil Area Version: 21

Soils data provided by USDA and NRCS.

# GRANT COUNTY INDIANA

# TRACT 1



# TRACT 1 - AERIAL MAP



### **TRACT 1 - SOILS MAP**



# TRACT 1 - SOILS MAP & INDEX



| Area S | Area Symbol: IN053, Soil Area Version: 22                                  |       |                     |                         |                  |          |     |                 |                     |                         |
|--------|----------------------------------------------------------------------------|-------|---------------------|-------------------------|------------------|----------|-----|-----------------|---------------------|-------------------------|
| Code   | Soil Description                                                           | Acres | Percent of<br>field | Non-Irr Class<br>Legend | Non-Irr<br>Class | Soybeans |     | Winter<br>wheat | Grass<br>legume hay | Grass legume<br>pastur