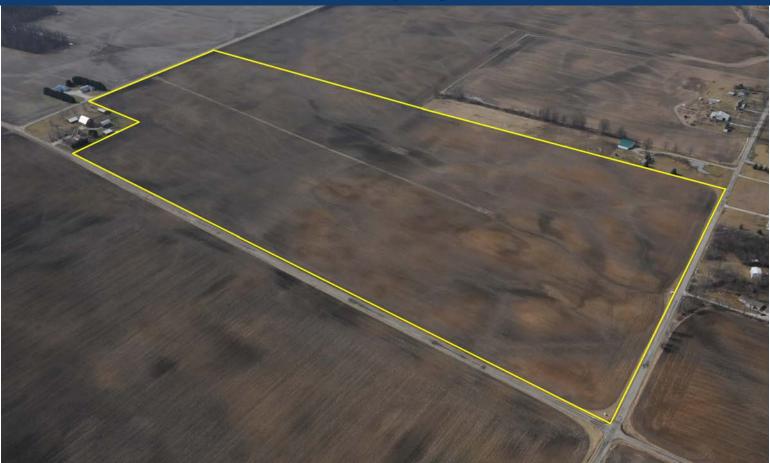

**TRACT 2 – 90.5± Acres** of all tillable productive cropland with frontage on both CR 400 N. and 1000 E. Predominate soil types are Pewamo Silty Clay Loam and Blount Silt Loam. This tract also has an excellent drainage outlet via an 18" county culvert, private mains and laterals.