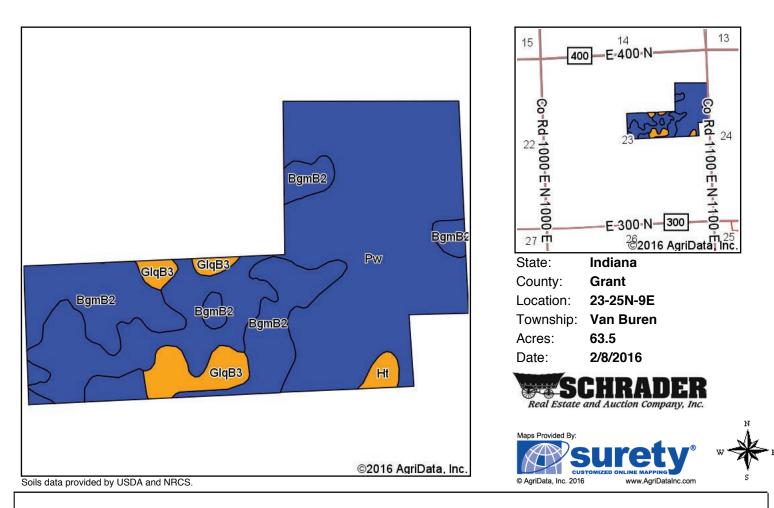

# **TRACT 4 - SOILS MAP**

#### Area Symbol: IN053, Soil Area Version: 22

| Code | Soil Description                                                           |       | Percent of | Non-Irr Class | Non-Irr    | Soybeans | Corn  | Winter | Grass      | Grass legume | Pasture |
|------|----------------------------------------------------------------------------|-------|------------|---------------|------------|----------|-------|--------|------------|--------------|---------|
|      |                                                                            |       | field      | Legend        | Class      |          |       | wheat  | legume hay | pasture      |         |
| Pw   | Pewamo silty clay loam, 0 to 1 percent slopes                              | 42.54 | 67.0%      |               | llw        | 47       | 157   | 64     | 5          | 11           |         |
|      | Blount silt loam, ground moraine, 1 to 4 percent slopes, eroded            | 16.26 | 25.6%      |               | lle        | 44       | 137   | 61     | 5          | 9            |         |
|      | Glynwood clay loam, ground moraine, 2 to 6 percent slopes, severely eroded | 3.94  | 6.2%       |               | llle       | 41       | 119   | 53     | 4          | 8            |         |
| Ht   | Houghton muck, drained                                                     | 0.76  | 1.2%       |               | Illw       | 40       | 150   | 60     | 5          |              | 10      |
|      |                                                                            |       |            | Weighte       | ed Average | 45.8     | 149.4 | 62.5   | 4.9        | 10.2         | 0.1     |