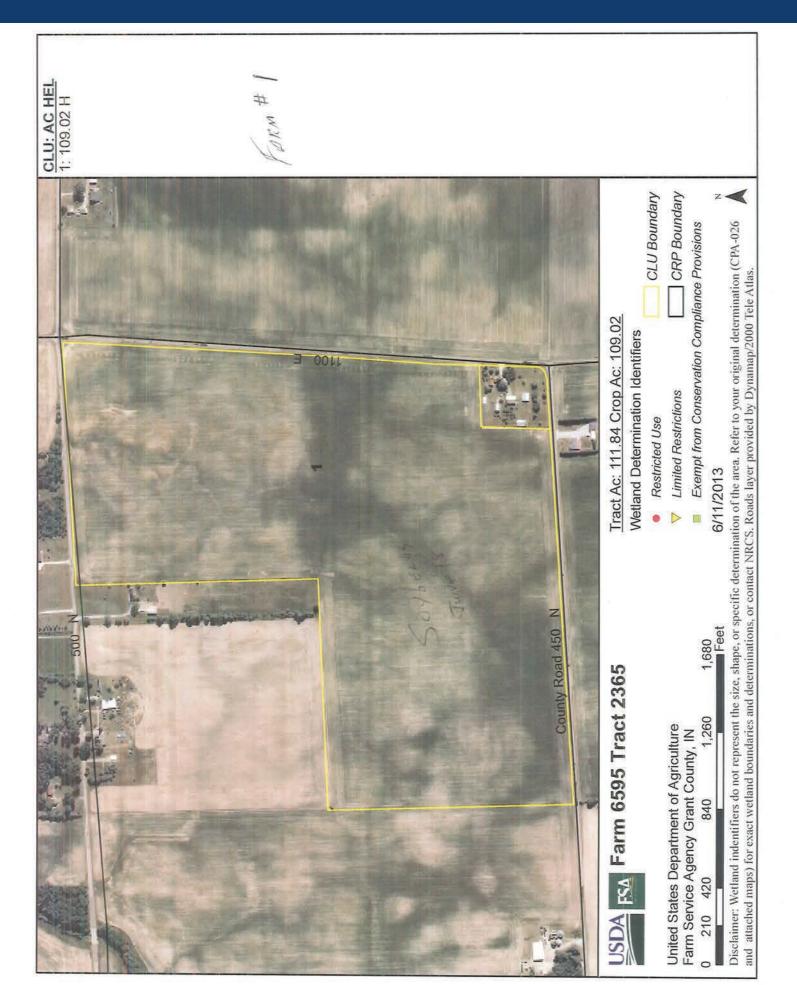

**TRACT 6 – 39± Acres** of all tillable productive cropland with frontage on CR 450 N. Predominate soil types are Blount Silt Loam and Glynwood Clay Loam.

**TRACT** 7 – 72.4± Acres of all tillable productive cropland with frontage on CR 500 N., CR 450 N. and 1100 E. Predominate soil types are Blount Silt Loam and Glynwood Clay Loam.