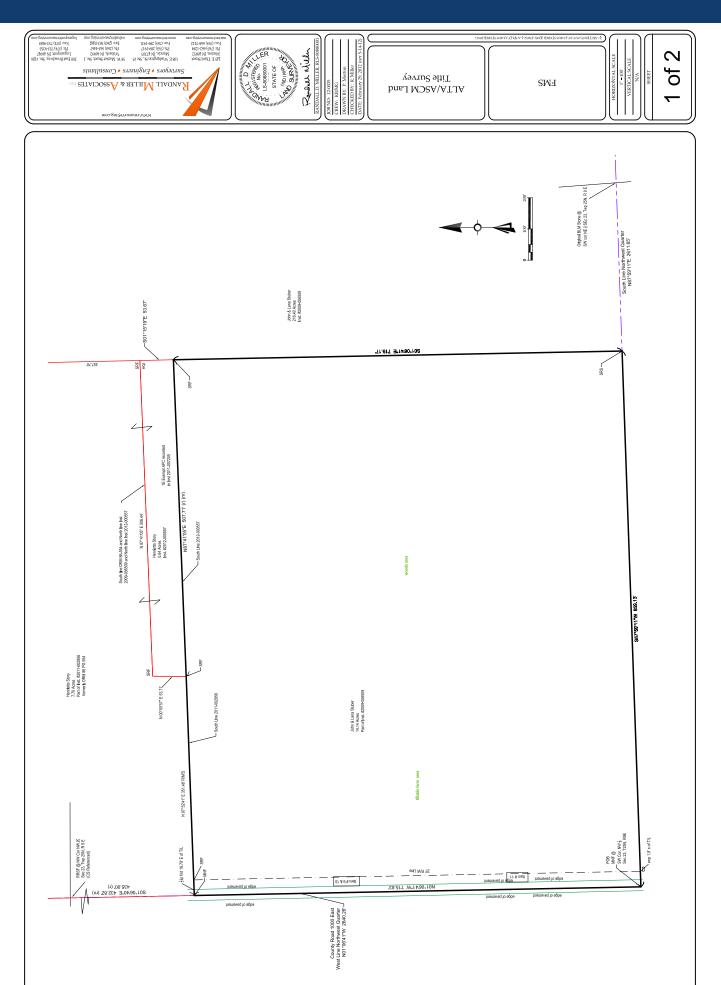

ACREAGE: All tract acreages, dimensions, and proposed boundaries are approximate and have been estimated based on current legal descriptions and/or aerial photos. **SURVEY:** The Seller shall provide a new survey where there is no existing legal description or where new boundaries are created by the tract divisions in this auction or where Seller otherwise determines a survey is appropriate. Any need for a new survey shall be determined solely by the Seller. Seller and successful bidder shall each pay half (50:50) of the cost of the survey. Combination purchases will receive a perimeter survey only. Final sales price shall be adjusted to reflect any difference of more than 1 acre between advertised and surveyed acres.