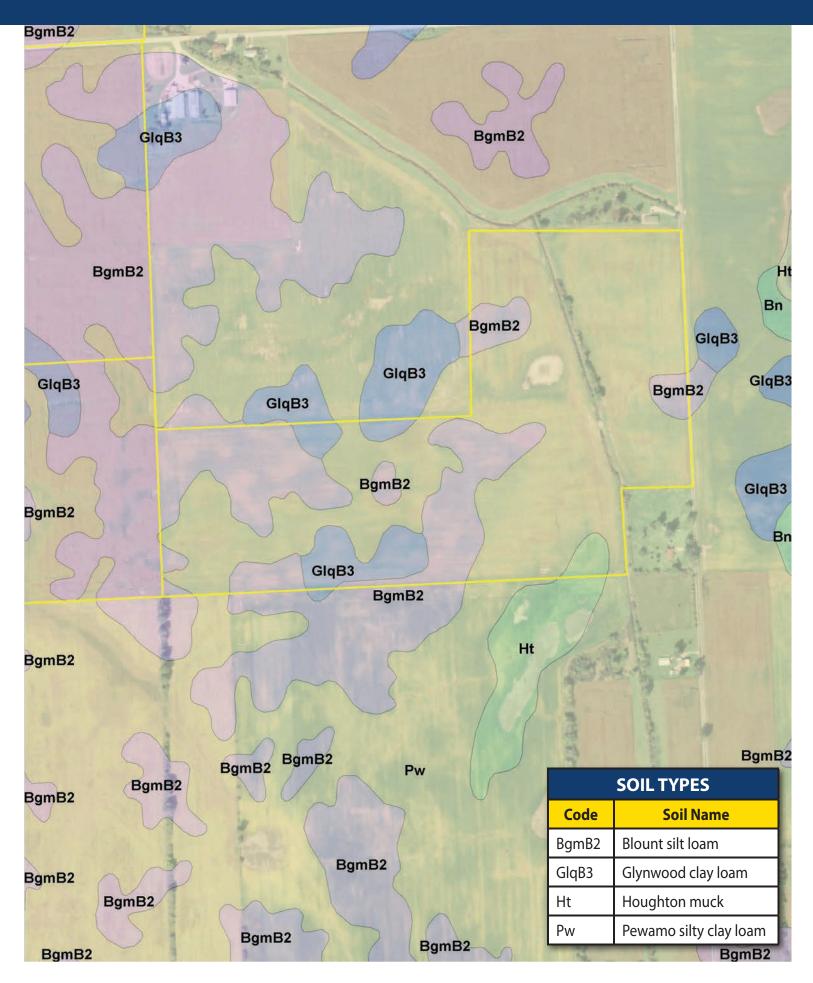

## SOILS MAP

|                       |                   |                        | Sn        | BgmB2                        | Contraction of the |          |
|-----------------------|-------------------|------------------------|-----------|------------------------------|--------------------|----------|
| 0                     |                   | SOIL TYPES             | als 1     | They do                      | Sma                |          |
| BgmB2                 | Code              | Soil Name              |           | GlqB3<br>BgmB2               | Dymbzrw            | BgmB2    |
|                       | BgmB2             | Blount silt loam       |           | )mon                         | GlqB3              |          |
| $) \square$           | Bn                | Bono silty clay        |           | GlqB3                        | 35(2)              | Ben B2   |
| GIQE                  | GlqB3             | Glynwood clay loam     | Bgn<br>B2 | пва                          |                    | BgmB2    |
| BgmB2                 | Ht                | Houghton muck          | the pro-  | GlqB3                        | 100                | 0        |
| Gle                   | Pw                | Pewamo silty clay loam | 5 pp 2    | GlqB3                        | GlqB3              | GlqB:    |
| and the second        |                   |                        | GlqB3     | BgmB2                        | S/R                | NJU      |
| an an                 |                   | BgmB2                  | BgmB2     | ALV A                        | UN J               | DA       |
| and till              | BgmB2             | BgmB2                  | GlqB      | 3BgmB2 Bgi                   | mB2                | Bn       |
| 1                     |                   | 12 d                   | BgmB2     | GlqB3 GlqB3                  | 591                | Ht       |
| Bgml                  | B2<br>Sw          | BgmB                   | 2         | And                          | GlqB3              | BgmB2    |
| VA                    | So                | ClaB2                  | 3) ~~     | BgmB2                        | ) Pr               | BnGlqB3  |
|                       | 125               | GlqB3                  | GlqB3     | Bn                           |                    | Bn       |
| And the second of the | 4 C               | BgmB2                  | BgmB2     | No S                         | Ht                 | BgmB2    |
| 3 million             | 246               |                        | GlqB3     | BgmB2                        |                    |          |
| B                     | gmB2              | Bg                     |           | Pw BamP2                     |                    |          |
| GlqB3                 | BgmE              | Bgm                    | B2BgmB2   | BgmB2<br>BgmB2 <sub>Gl</sub> | aB3                | Ht       |
|                       | Marker 1          | GlqB3                  | BgmB2 Bgm | B2                           | 00                 |          |
| Bampa                 | 5                 |                        | BgmB2     | GlqB3                        | BgmB2              |          |
| BgmB2                 | BgmE              |                        | BgmB2     |                              | NO.                |          |
| BgmB2                 | 25                |                        | BgmB2     | BgmB2                        |                    | Pw       |
| BlaB301               | gmB2 <sup>B</sup> | gmB2                   | BgmB2     |                              | PamP2              | H        |
| Gig                   |                   | GlqB3 G                | IqB3      | S A GIO                      | BgmB2<br>4B3       | GlqB3 Bn |
| GI                    | lqB3 A            | AVEN                   | GlqB3     | GlqB3                        |                    | BgmB2    |
| ClaP2                 | -0-               | GlqB3                  | 2 200     | Bgm                          | B2                 | GIqB3    |
| GlqB3<br>B            | gmB2              | Cr Val                 | BgmB      | GigB:                        | $\frac{1}{3}$      | Ht       |
| m                     | BgmB              | B2 BgmB2               | BgmB2     | Bgm                          |                    | GlqB     |
| BgmB2                 | 1.200             | was here               | BgmB2     |                              | Ht                 |          |
| GlqB3                 | Bn                | 23 5 2                 | BgmB2     | BgmB2                        | 111                | BgmB     |
| 221                   | 10                | GlqB3                  | BgmE      | 32 BgmB2 <sup>BgmB2</sup>    | Pi                 |          |
| Bgml                  | B2                | old Ba                 | BgmB2     | BamB                         | 2                  |          |

#### SOILS MAP & INDEX

| Area S | <u>ymbol: IN053, Soil Area Version:</u>                                       | 21        |                     |                         |                  |      |          |                 |                     |                         |         |
|--------|-------------------------------------------------------------------------------|-----------|---------------------|-------------------------|------------------|------|----------|-----------------|---------------------|-------------------------|---------|
| Code   | Soil Description                                                              | Acres     | Percent of<br>field | Non-Irr Class<br>Legend | Non-Irr<br>Class | Corn | Soybeans | Winter<br>wheat | Grass<br>legume hay | Grass legume<br>pasture | Pasture |
| Pw     | Pewamo silty clay loam                                                        | 240.84    | 52.2%               |                         | llw              | 154  | 43       | 62              | 5                   |                         | 11      |
| BgmB2  | Blount silt loam, ground moraine, 1 to 4 percent slopes, eroded               | 136.66    | 29.6%               |                         | lle              | 139  | 44       | 61              | 5                   | 9                       |         |
| GlqB3  | Glynwood clay loam, ground moraine,<br>2 to 6 percent slopes, severely eroded | 80.17     | 17.4%               |                         | llle             | 119  | 41       | 53              | 4                   | 8                       |         |
| Bn     | Bono silty clay                                                               | 2.68      | 0.6%                |                         | Illw             | 150  | 40       | 60              | 5                   |                         | 10      |
| Ht     | Houghton muck, drained                                                        | 0.76      | 0.2%                |                         | IIIw             | 150  | 40       | 60              | 5                   |                         | 10      |
|        |                                                                               | d Average | 143.4               | 42.9                    | 60.1             | 4.8  | 4.1      | 5.8             |                     |                         |         |