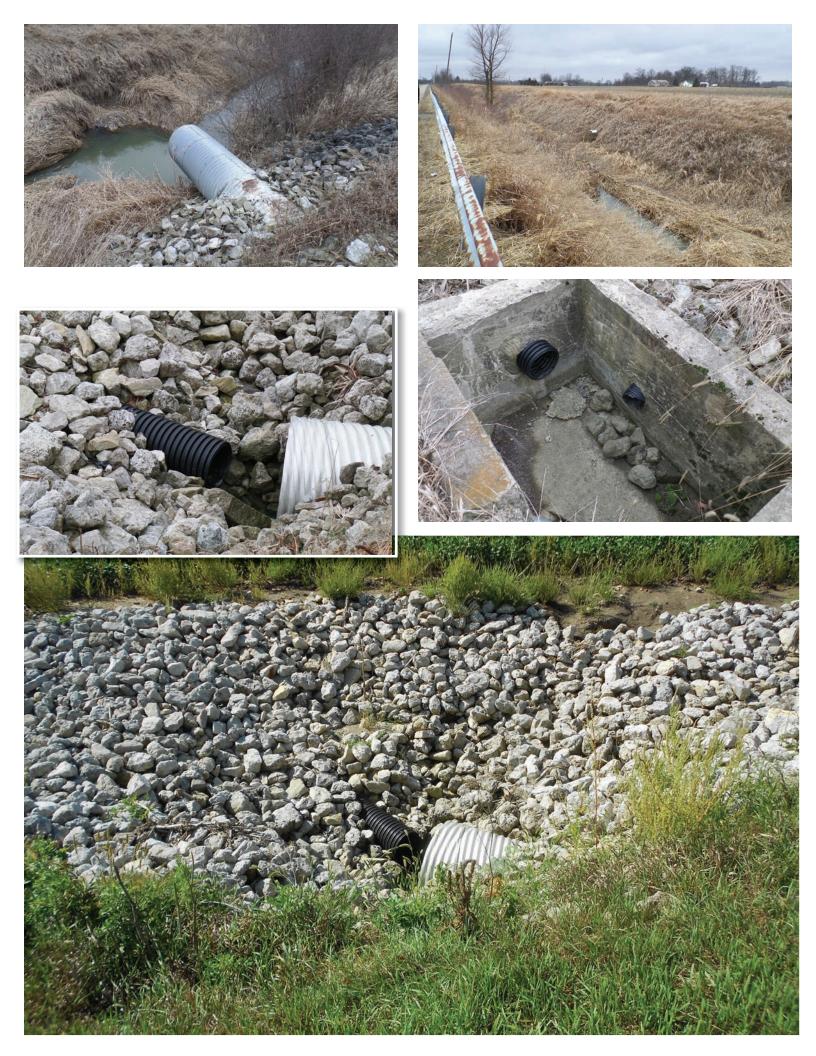

#### 5<sup>±</sup> Productive Tillable Acres

- 1031 Exchange Opportunity
- County Drainage Outlets
- Extensive Private Tile

**TRACT 1 – 47± Acres** of productive, all tillable cropland with frontage on both CR 400 N. and 1000 E. Predominate soil types are Pewamo Silty Clay Loam and Blount Silt Loam. This tract also has an excellent drainage outlet as well as field tile.

**TRACT 2 – 90.5± Acres** of all tillable productive cropland with frontage on both CR 400 N. and 1000 E. Predominate soil types are Pewamo Silty Clay Loam and Blount Silt Loam. This tract also has an excellent drainage outlet via an 18" county culvert, private mains and laterals.

**TRACT 3 – 61.1± Acres** of productive, mostly tillable cropland with frontage on CR 1000 E. Predominate soil types are Blount Silt Loam and Pewamo Silty Clay Loam. This tract has a good drainage outlet via a 15" County Main as well as extensive private tile. Call auction managers for a detailed tile map.

**TRACT 4 – 63.5± Acres** of mostly tillable productive cropland with frontage on CR 1100 E. Excellent drainage outlet via the Lee open ditch. The field East of the ditch has been systematically tiled, call auction managers for a map. The main soil types are Pewamo Silty Clay Loam and Blount Silt Loam.

**TRACT 5 – 88.5± Acres** of mostly tillable productive cropland with frontage on both CR 400 N. and 1000 E. This tract features Pewamo Silty Clay Loam soil. This tract has an excellent drainage outlet via the Lee open ditch. This tract also has a CRP (filter strip) payment. Call auction managers for more details.