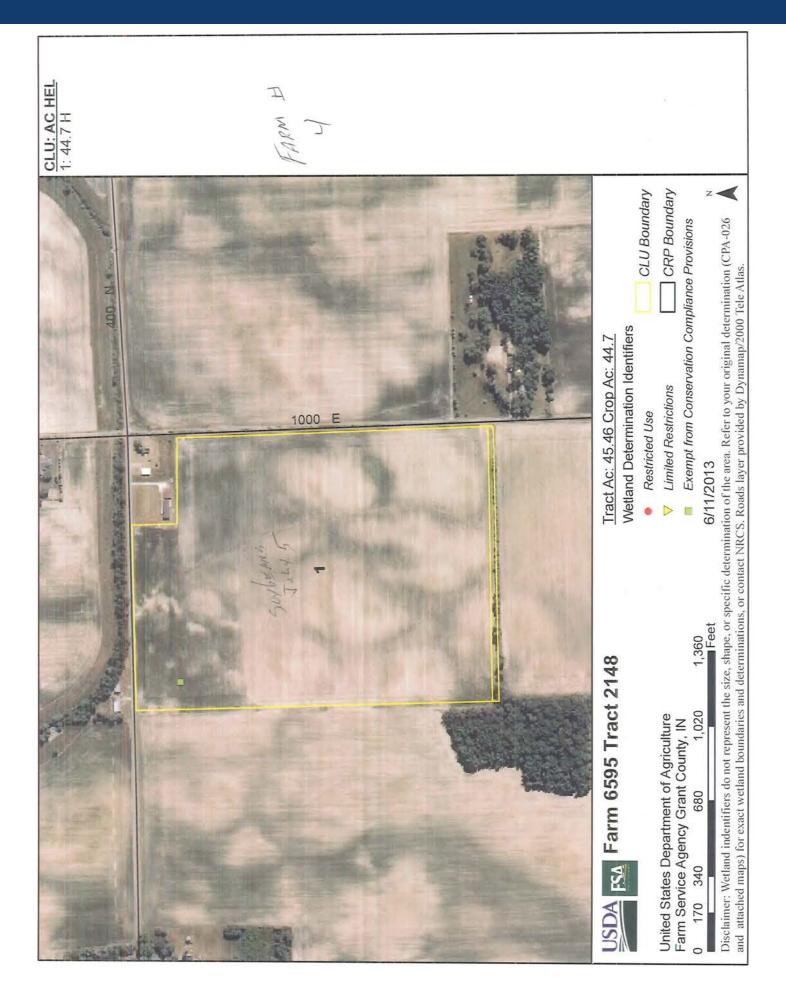

**TRACT 5 – 88.5± Acres** of mostly tillable productive cropland with frontage on both CR 400 N. and 1000 E. This tract features Pewamo Silty Clay Loam soil. This tract has an excellent drainage outlet via the Lee open ditch. This tract also has a CRP (filter strip) payment. Call auction managers for more details.