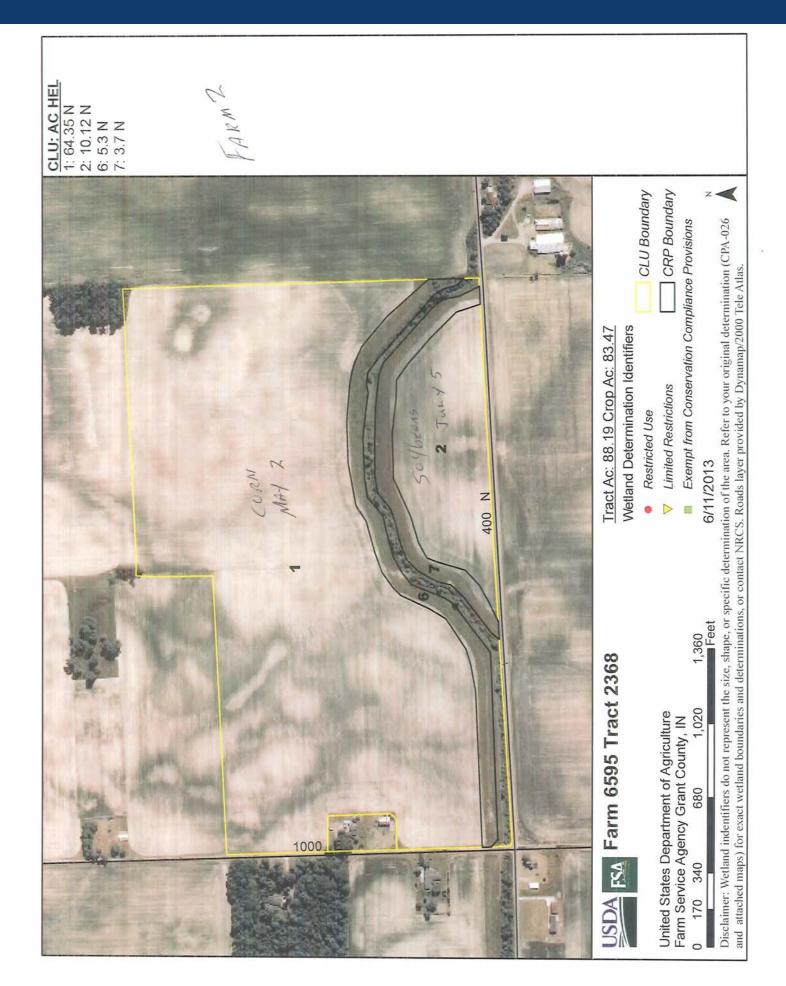

#### 5<sup>±</sup> Productive Tillable Acres

- 1031 Exchange Opportunity
- County Drainage Outlets
- Extensive Private Tile

**TRACT 1 – 47± Acres** of productive, all tillable cropland with frontage on both CR 400 N. and 1000 E. Predominate soil types are Pewamo Silty Clay Loam and Blount Silt Loam. This tract also has an excellent drainage outlet as well as field tile.

**TRACT 2 – 90.5± Acres** of all tillable productive cropland with frontage on both CR 400 N. and 1000 E. Predominate soil types are Pewamo Silty Clay Loam and Blount Silt Loam. This tract also has an excellent drainage outlet via an 18" county culvert, private mains and laterals.