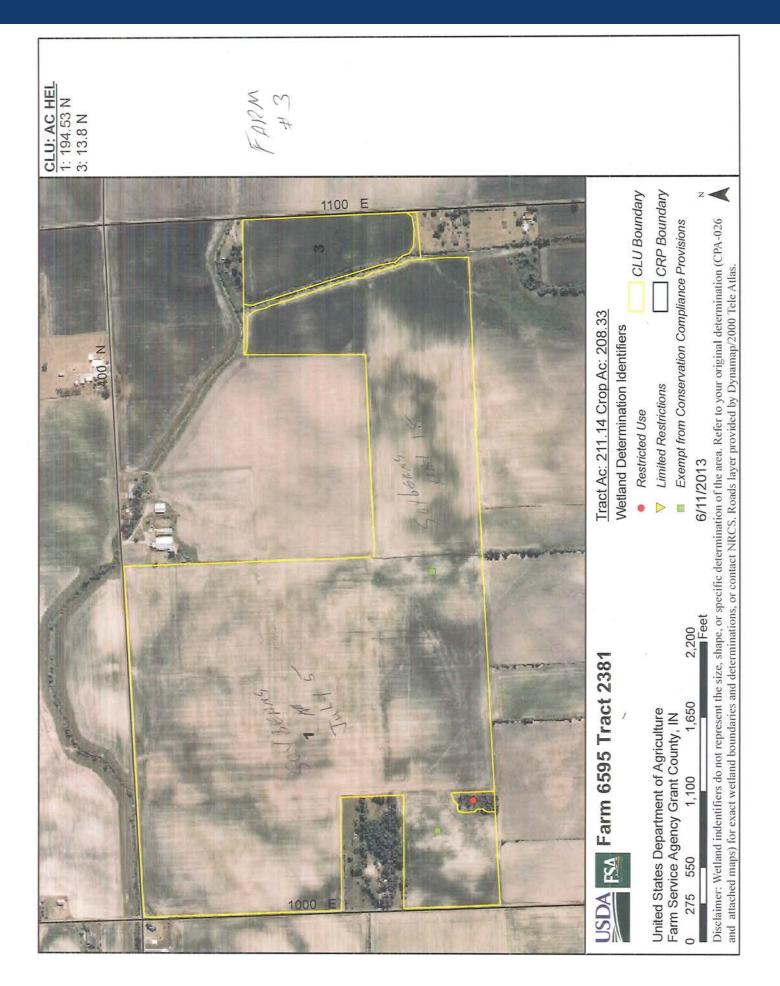

**TRACT 3 – 61.1± Acres** of productive, mostly tillable cropland with frontage on CR 1000 E. Predominate soil types are Blount Silt Loam and Pewamo Silty Clay Loam. This tract has a good drainage outlet via a 15" County Main as well as extensive private tile. Call auction managers for a detailed tile map.

**TRACT 4 – 63.5± Acres** of mostly tillable productive cropland with frontage on CR 1100 E. Excellent drainage outlet via the Lee open ditch. The field East of the ditch has been systematically tiled, call auction managers for a map. The main soil types are Pewamo Silty Clay Loam and Blount Silt Loam.