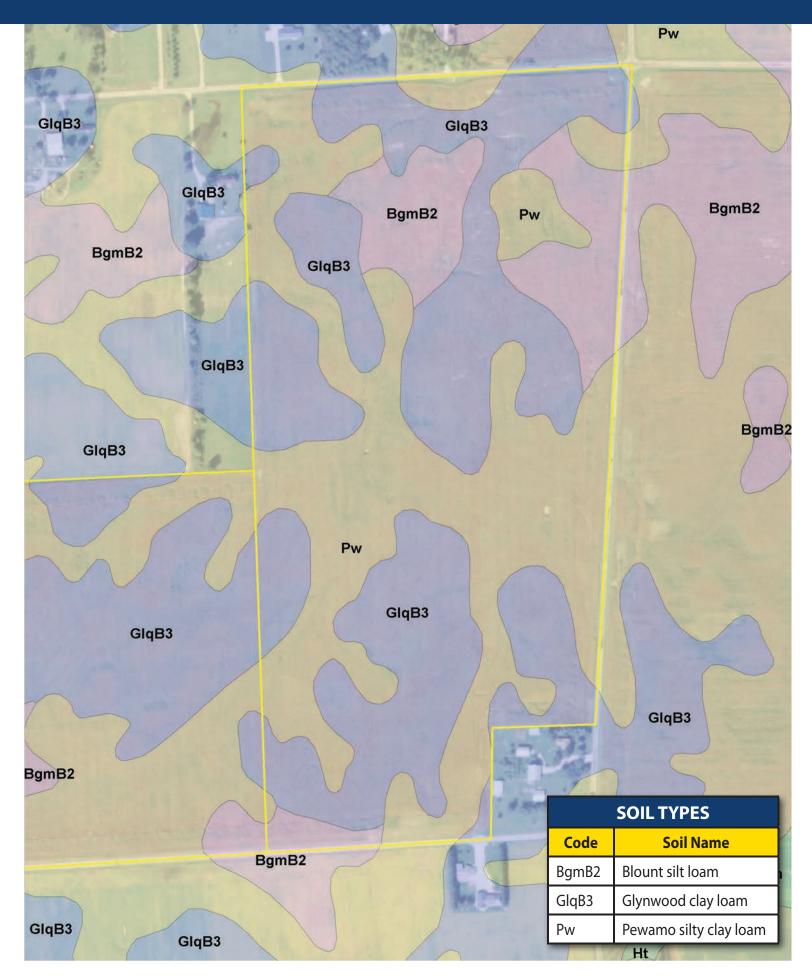

## SOILS MAP

|                       |                   |                        | Sn        | BgmB2                        | Contraction of the |          |
|-----------------------|-------------------|------------------------|-----------|------------------------------|--------------------|----------|
| 0                     |                   | SOIL TYPES             | als 1     | They do                      | Sma                |          |
| BgmB2                 | Code              | Soil Name              |           | GlqB3<br>BgmB2               | Dymbzrw            | BgmB2    |
|                       | BgmB2             | Blount silt loam       |           | )mon                         | GlqB3              |          |
| $) \square$           | Bn                | Bono silty clay        |           | GlqB3                        | 35(2)              | Ben B2   |
| GIQE                  | GlqB3             | Glynwood clay loam     | Bgn<br>B2 | пва                          |                    | BgmB2    |
| BgmB2                 | Ht                | Houghton muck          | the pro-  | GlqB3                        | 100                | 0        |
| Gle                   | Pw                | Pewamo silty clay loam | 5 pp 2    | GlqB3                        | GlqB3              | GlqB:    |
| and the second        |                   |                        | GlqB3     | BgmB2                        | S/R                | NJU      |
| an an                 |                   | BgmB2                  | BgmB2     | ALV A                        | UN J               | DA       |
| and till              | BgmB2             | BgmB2                  | GlqB      | 3BgmB2 Bgi                   | mB2                | Bn       |
| 1                     |                   | 12 d                   | BgmB2     | GlqB3 GlqB3                  | 591                | Ht       |
| Bgml                  | B2<br>Sw          | BgmB                   | 2         | And                          | GlqB3              | BgmB2    |
| VA                    | So                | ClaB2                  | 3) ~~     | BgmB2                        | ) Pr               | BnGlqB3  |
|                       | 125               | GlqB3                  | GlqB3     | Bn                           |                    | Bn       |
| And the second of the | 4 C               | BgmB2                  | BgmB2     | No S                         | Ht                 | BgmB2    |
| 3 million             | 246               |                        | GlqB3     | BgmB2                        |                    |          |
| B                     | gmB2              | Bg                     |           | Pw BamP2                     |                    |          |
| GlqB3                 | BgmE              | Bgm                    | B2BgmB2   | BgmB2<br>BgmB2 <sub>Gl</sub> | aB3                | Ht       |
|                       | Marker 1          | GlqB3                  | BgmB2 Bgm | B2                           | 00                 |          |
| Bampa                 | 5                 |                        | BgmB2     | GlqB3                        | BgmB2              |          |
| BgmB2                 | BgmE              |                        | BgmB2     |                              | NO.                |          |
| BgmB2                 | 25                |                        | BgmB2     | BgmB2                        |                    | Pw       |
| BlaB301               | gmB2 <sup>B</sup> | gmB2                   | BgmB2     |                              | PamP2              | H        |
| Gig                   |                   | GlqB3 G                | IqB3      | S A GIO                      | BgmB2<br>4B3       | GlqB3 Bn |
| GI                    | lqB3 A            | AVEN                   | GlqB3     | GlqB3                        |                    | BgmB2    |
| ClaP2                 | -0-               | GlqB3                  | 2 200     | Bgm                          | B2                 | GIqB3    |
| GlqB3<br>B            | gmB2              | Cr Val                 | BgmB      | GigB:                        | $\frac{1}{3}$      | Ht       |
| m                     | BgmB              | B2 BgmB2               | BgmB2     | Bgm                          |                    | GlqB     |
| BgmB2                 | 1.200             | was here               | BgmB2     |                              | Ht                 |          |
| GlqB3                 | Bn                | 23 5 2                 | BgmB2     | BgmB2                        | 111                | BgmB     |
| 221                   | 10                | GlqB3                  | BgmE      | 32 BgmB2 <sup>BgmB2</sup>    | Pi                 |          |
| Bgml                  | B2                | old Ba                 | BgmB2     | BamB                         | 2                  |          |

#### SOILS MAP & INDEX

| Area S | <u>ymbol: IN053, Soil Area Version:</u>                                       | 21        |                     |                         |                  |      |          |                 |                     |                         |         |
|--------|-------------------------------------------------------------------------------|-----------|---------------------|-------------------------|------------------|------|----------|-----------------|---------------------|-------------------------|---------|
| Code   | Soil Description                                                              | Acres     | Percent of<br>field | Non-Irr Class<br>Legend | Non-Irr<br>Class | Corn | Soybeans | Winter<br>wheat | Grass<br>legume hay | Grass legume<br>pasture | Pasture |
| Pw     | Pewamo silty clay loam                                                        | 240.84    | 52.2%               |                         | llw              | 154  | 43       | 62              | 5                   |                         | 11      |
| BgmB2  | Blount silt loam, ground moraine, 1 to 4 percent slopes, eroded               | 136.66    | 29.6%               |                         | lle              | 139  | 44       | 61              | 5                   | 9                       |         |
| GlqB3  | Glynwood clay loam, ground moraine,<br>2 to 6 percent slopes, severely eroded | 80.17     | 17.4%               |                         | llle             | 119  | 41       | 53              | 4                   | 8                       |         |
| Bn     | Bono silty clay                                                               | 2.68      | 0.6%                |                         | Illw             | 150  | 40       | 60              | 5                   |                         | 10      |
| Ht     | Houghton muck, drained                                                        | 0.76      | 0.2%                |                         | IIIw             | 150  | 40       | 60              | 5                   |                         | 10      |
|        |                                                                               | d Average | 143.4               | 42.9                    | 60.1             | 4.8  | 4.1      | 5.8             |                     |                         |         |