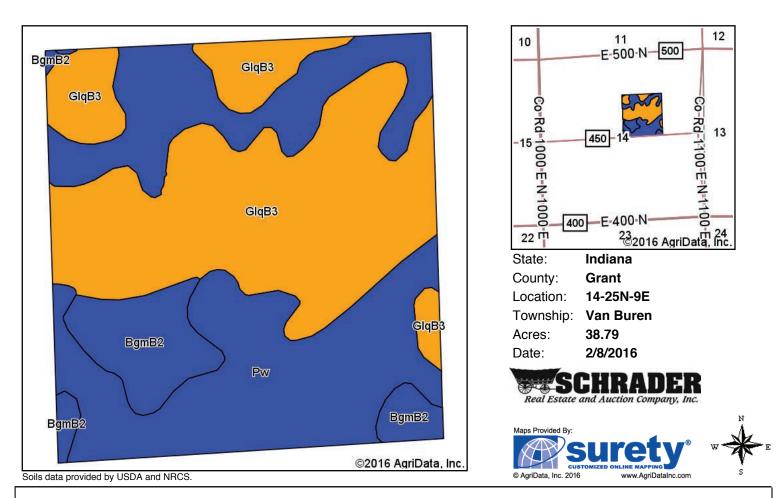

## SOILS MAP

|                       |                   |                        | Sn        | BgmB2                        | Contraction of the |          |
|-----------------------|-------------------|------------------------|-----------|------------------------------|--------------------|----------|
| 0                     |                   | SOIL TYPES             | als 1     | They do                      | Sma                |          |
| BgmB2                 | Code              | Soil Name              |           | GlqB3<br>BgmB2               | Dymbzrw            | BgmB2    |
|                       | BgmB2             | Blount silt loam       |           | )mon                         | GlqB3              |          |
| $) \square$           | Bn                | Bono silty clay        |           | GlqB3                        | 35(2)              | Ben B2   |
| GIQE                  | GlqB3             | Glynwood clay loam     | Bgn<br>B2 | пва                          |                    | BgmB2    |
| BgmB2                 | Ht                | Houghton muck          | the pro-  | GlqB3                        | 100                | 0        |
| Gle                   | Pw                | Pewamo silty clay loam | 5 pp 2    | GlqB3                        | GlqB3              | GlqB:    |
| and the second        |                   |                        | GlqB3     | BgmB2                        | S/R                | NJU      |
| an an                 |                   | BgmB2                  | BgmB2     | ALV A                        | UN J               | DA       |
| and till              | BgmB2             | BgmB2                  | GlqB      | 3BgmB2 Bgi                   | mB2                | Bn       |
| 1                     |                   | 12 d                   | BgmB2     | GlqB3 GlqB3                  | 591                | Ht       |
| Bgml                  | B2<br>Sw          | BgmB                   | 2         | And                          | GlqB3              | BgmB2    |
| VA                    | So                | ClaB2                  | 3) ~~     | BgmB2                        | ) Pr               | BnGlqB3  |
|                       | 125               | GlqB3                  | GlqB3     | Bn                           |                    | Bn       |
| And the second of the | 4 C               | BgmB2                  | BgmB2     | No S                         | Ht                 | BgmB2    |
| 3 million             | 246               |                        | GlqB3     | BgmB2                        |                    |          |
| B                     | gmB2              | Bg                     |           | Pw BamP2                     |                    |          |
| GlqB3                 | BgmE              | Bgm                    | B2BgmB2   | BgmB2<br>BgmB2 <sub>Gl</sub> | aB3                | Ht       |
|                       | Marker 1          | GlqB3                  | BgmB2 Bgm | B2                           | 00                 |          |
| Bampa                 | 5                 |                        | BgmB2     | GlqB3                        | BgmB2              |          |
| BgmB2                 | BgmE              |                        | BgmB2     |                              | NO.                |          |
| BgmB2                 | 25                |                        | BgmB2     | BgmB2                        |                    | Pw       |
| BlaB301               | gmB2 <sup>B</sup> | gmB2                   | BgmB2     |                              | PamP2              | H        |
| Gig                   |                   | GlqB3 G                | IqB3      | S A GIO                      | BgmB2<br>4B3       | GlqB3 Bn |
| GI                    | lqB3 A            | AVEN                   | GlqB3     | GlqB3                        |                    | BgmB2    |
| ClaP2                 | -0-               | GlqB3                  | 2 200     | Bgm                          | B2                 | GIqB3    |
| GlqB3<br>B            | gmB2              | Cr Val                 | BgmB      | GigB:                        | $\frac{1}{3}$      | Ht       |
| m                     | BgmB              | B2 BgmB2               | BgmB2     | Bgm                          |                    | GlqB     |
| BgmB2                 | 1.200             | was here               | BgmB2     |                              | Ht                 |          |
| GlqB3                 | Bn                | 23 5 2                 | BgmB2     | BgmB2                        | 111                | BgmB     |
| 221                   | 10                | GlqB3                  | BgmE      | 32 BgmB2 <sup>BgmB2</sup>    | Pi                 |          |
| Bgml                  | B2                | old Ba                 | BgmB2     | BamB                         | 2                  |          |

#### SOILS MAP & INDEX

| Area S | <u>ymbol: IN053, Soil Area Version:</u>                                       | 21        |                     |                         |                  |      |          |                 |                     |                         |         |
|--------|-------------------------------------------------------------------------------|-----------|---------------------|-------------------------|------------------|------|----------|-----------------|---------------------|-------------------------|---------|
| Code   | Soil Description                                                              | Acres     | Percent of<br>field | Non-Irr Class<br>Legend | Non-Irr<br>Class | Corn | Soybeans | Winter<br>wheat | Grass<br>legume hay | Grass legume<br>pasture | Pasture |
| Pw     | Pewamo silty clay loam                                                        | 240.84    | 52.2%               |                         | llw              | 154  | 43       | 62              | 5                   |                         | 11      |
| BgmB2  | Blount silt loam, ground moraine, 1 to 4 percent slopes, eroded               | 136.66    | 29.6%               |                         | lle              | 139  | 44       | 61              | 5                   | 9                       |         |
| GlqB3  | Glynwood clay loam, ground moraine,<br>2 to 6 percent slopes, severely eroded | 80.17     | 17.4%               |                         | llle             | 119  | 41       | 53              | 4                   | 8                       |         |
| Bn     | Bono silty clay                                                               | 2.68      | 0.6%                |                         | Illw             | 150  | 40       | 60              | 5                   |                         | 10      |
| Ht     | Houghton muck, drained                                                        | 0.76      | 0.2%                |                         | IIIw             | 150  | 40       | 60              | 5                   |                         | 10      |
|        |                                                                               | d Average | 143.4               | 42.9                    | 60.1             | 4.8  | 4.1      | 5.8             |                     |                         |         |

Area Symbol: IN053, Soil Area Version: 21

Soils data provided by USDA and NRCS.