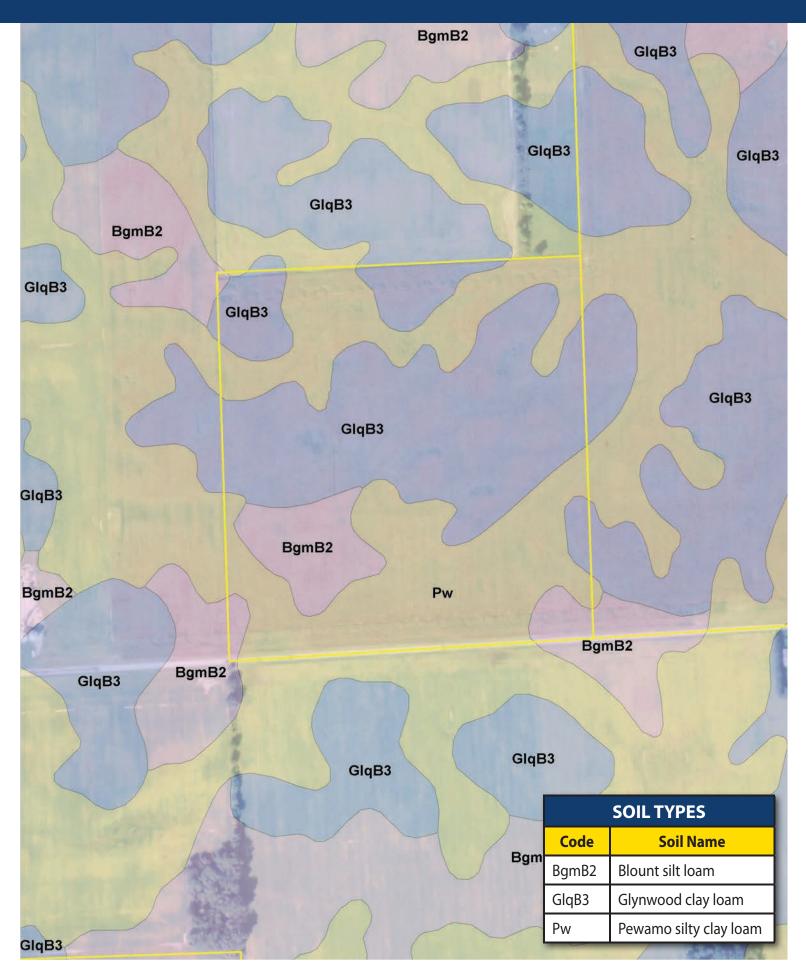

# **TRACT 5 - SOILS MAP**

# TRACT 5 - SOILS MAP & INDEX

| Area S | mbol: IN053, Soil Area Version: 2                                          | 22    |                     |                         |                  |          |      |                 |                     |                         |         |
|--------|----------------------------------------------------------------------------|-------|---------------------|-------------------------|------------------|----------|------|-----------------|---------------------|-------------------------|---------|
| Code   | Soil Description                                                           | Acres | Percent of<br>field | Non-Irr Class<br>Legend | Non-Irr<br>Class | Soybeans | Corn | Winter<br>wheat | Grass<br>legume hay | Grass legume<br>pasture | Pasture |
| Pw     | Pewamo silty clay loam, 0 to 1 percent slopes                              | 54.58 | 61.7%               |                         | llw              | 47       | 157  | 64              | 5                   | 11                      |         |
| BgmB2  | Blount silt loam, ground moraine, 1 to 4 percent slopes, eroded            | 22.59 | 25.5%               |                         | lle              | 44       | 137  | 61              | 5                   | 9                       |         |
| GlqB3  | Glynwood clay loam, ground moraine, 2 to 6 percent slopes, severely eroded | 8.61  | 9.7%                |                         | llle             | 41       | 119  | 53              | 4                   | 8                       |         |
| Bn     | Bono silty clay                                                            | 2.68  | 3.0%                |                         | Illw             | 40       | 150  | 60              | 5                   |                         | 10      |
|        |                                                                            |       |                     | Weighte                 | ed Average       | 45.4     | 148  | 62              | 4.9                 | 9.9                     | 0.3     |