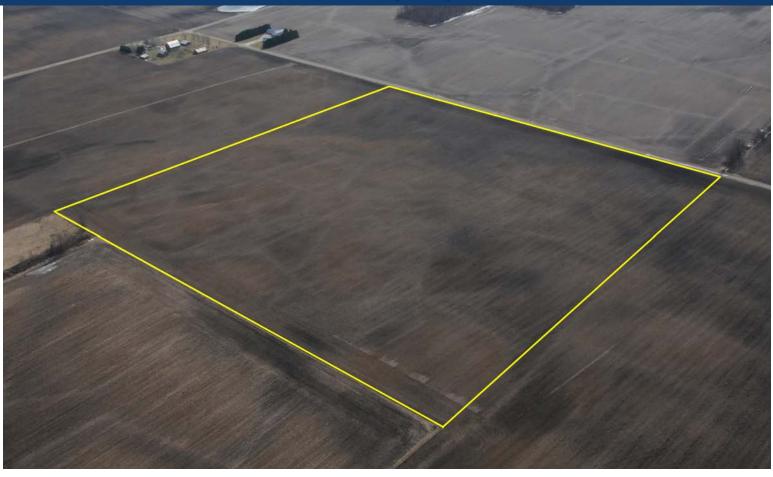

#### 5<sup>±</sup> Productive Tillable Acres

- 1031 Exchange Opportunity
- County Drainage Outlets
- Extensive Private Tile

**TRACT 1 – 47± Acres** of productive, all tillable cropland with frontage on both CR 400 N. and 1000 E. Predominate soil types are Pewamo Silty Clay Loam and Blount Silt Loam. This tract also has an excellent drainage outlet as well as field tile.