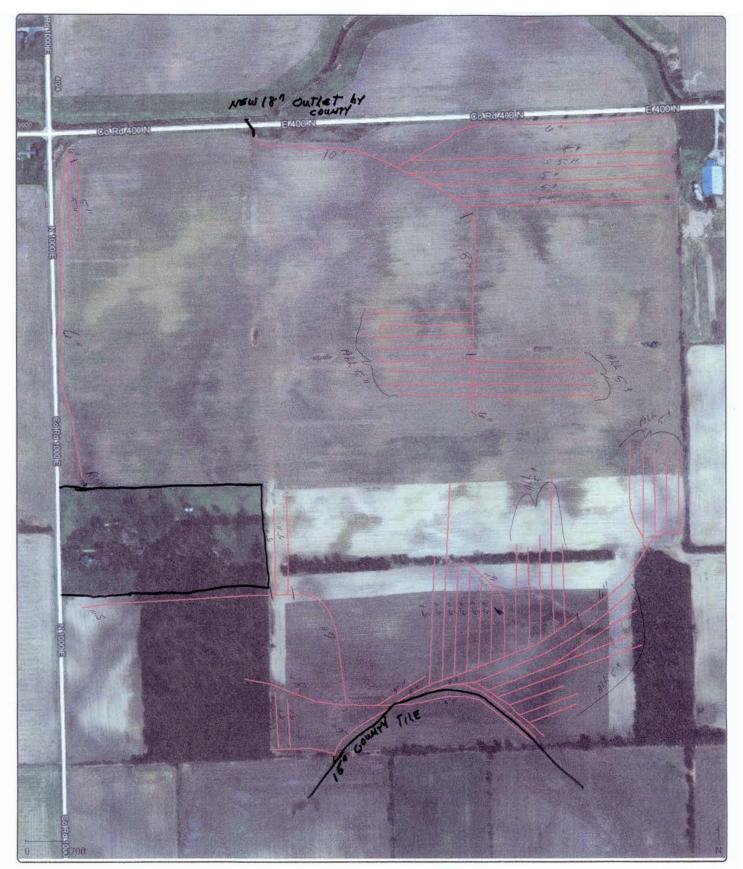

**TRACT 2 – 90.5± Acres** of all tillable productive cropland with frontage on both CR 400 N. and 1000 E. Predominate soil types are Pewamo Silty Clay Loam and Blount Silt Loam. This tract also has an excellent drainage outlet via an 18" county culvert, private mains and laterals.

**TRACT 3 – 61.1± Acres** of productive, mostly tillable cropland with frontage on CR 1000 E. Predominate soil types are Blount Silt Loam and Pewamo Silty Clay Loam. This tract has a good drainage outlet via a 15" County Main as well as extensive private tile. Call auction managers for a detailed tile map.

**TRACT 4 – 63.5± Acres** of mostly tillable productive cropland with frontage on CR 1100 E. Excellent drainage outlet via the Lee open ditch. The field East of the ditch has been systematically tiled, call auction managers for a map. The main soil types are Pewamo Silty Clay Loam and Blount Silt Loam.