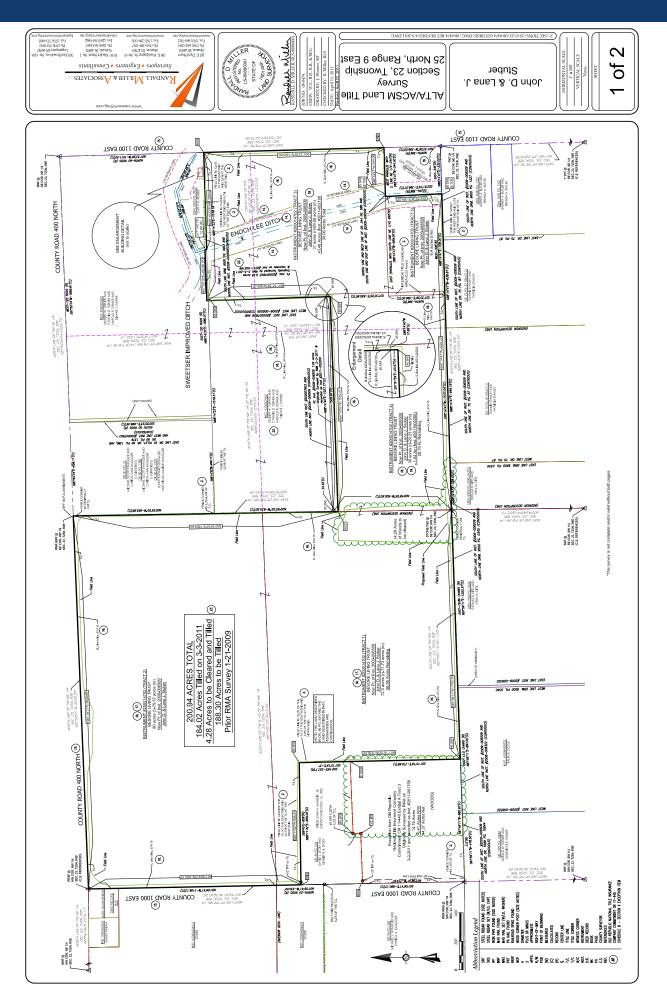

ACREAGE: All tract acreages, dimensions, and proposed boundaries are approximate and have been estimated based on current legal descriptions and/or aerial photos. **SURVEY:** The Seller shall provide a new survey where there is no existing legal description or where new boundaries are created by the tract divisions in this auction or where Seller otherwise determines a survey is appropriate. Any need for a new survey shall be determined solely by the Seller. Seller and successful bidder shall each pay half (50:50) of the cost of the survey. Combination purchases will receive a perimeter survey only. Final sales price shall be adjusted to reflect any difference of more than 1 acre between advertised and surveyed acres.