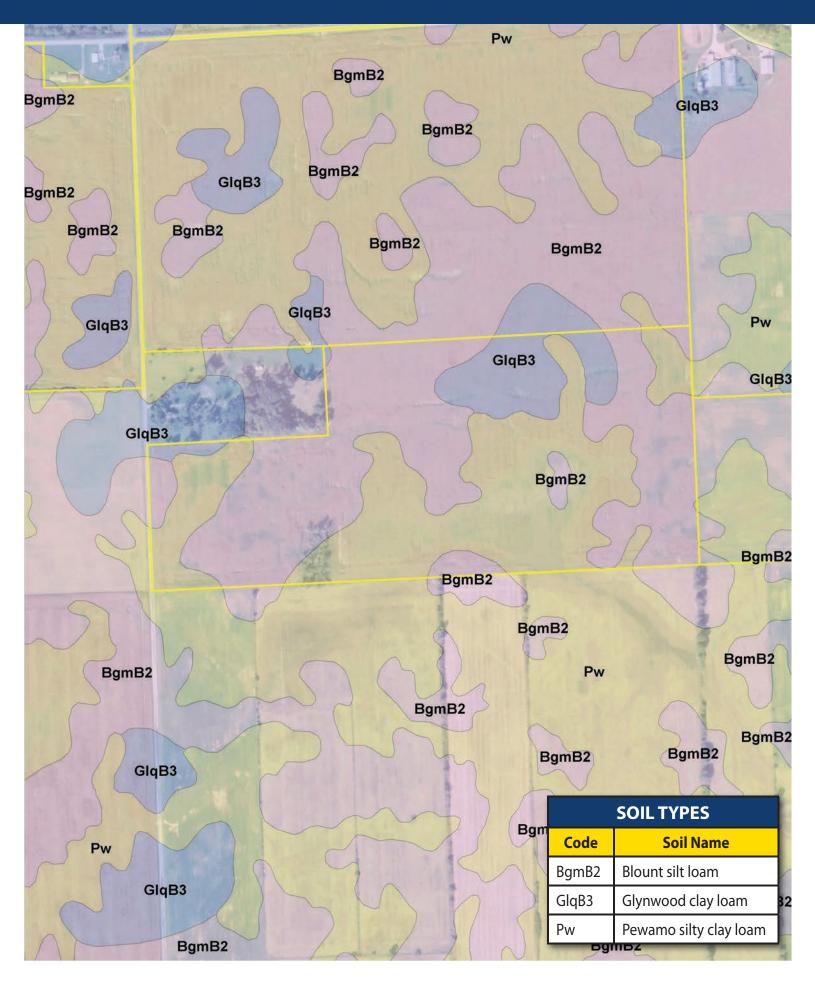

## SOILS MAP

|                       |                   |                        | Sn        | BgmB2                        | Contraction of the |          |
|-----------------------|-------------------|------------------------|-----------|------------------------------|--------------------|----------|
| 0                     |                   | SOIL TYPES             | als 1     | They do                      | Sma                |          |
| BgmB2                 | Code              | Soil Name              |           | GlqB3<br>BgmB2               | Dymbzrw            | BgmB2    |
|                       | BgmB2             | Blount silt loam       |           | )mon                         | GlqB3              |          |
| $) \square$           | Bn                | Bono silty clay        |           | GlqB3                        | 35(2)              | Ben B2   |
| GIQE                  | GlqB3             | Glynwood clay loam     | Bgn<br>B2 | пва                          |                    | BgmB2    |
| BgmB2                 | Ht                | Houghton muck          | the pro-  | GlqB3                        | 100                | 0        |
| Gle                   | Pw                | Pewamo silty clay loam | 5 pp 2    | GlqB3                        | GlqB3              | GlqB:    |
| and the second        |                   |                        | GlqB3     | BgmB2                        | S/R                | NJU      |
| an an                 |                   | BgmB2                  | BgmB2     | ALV A                        | UN J               | DA       |
| and till              | BgmB2             | BgmB2                  | GlqB      | 3BgmB2 Bgi                   | mB2                | Bn       |
| 1                     |                   | 12 d                   | BgmB2     | GlqB3 GlqB3                  | 591                | Ht       |
| Bgml                  | B2<br>Sw          | BgmB                   | 2         | And                          | GlqB3              | BgmB2    |
| VA                    | So                | ClaB2                  | 3) ~~     | BgmB2                        | ) Pr               | BnGlqB3  |
|                       | 125               | GlqB3                  | GlqB3     | Bn                           |                    | Bn       |
| And the second of the | 4 C               | BgmB2                  | BgmB2     | No S                         | Ht                 | BgmB2    |
| 3 million             | 246               |                        | GlqB3     | BgmB2                        |                    |          |
| B                     | gmB2              | Bg                     |           | Pw BamP2                     |                    |          |
| GlqB3                 | BgmE              | Bgm                    | B2BgmB2   | BgmB2<br>BgmB2 <sub>Gl</sub> | aB3                | Ht       |
|                       | Marker 1          | GlqB3                  | BgmB2 Bgm | B2                           | 00                 |          |
| Bampa                 | 5                 |                        | BgmB2     | GlqB3                        | BgmB2              |          |
| BgmB2                 | BgmE              |                        | BgmB2     |                              | NO.                |          |
| BgmB2                 | 25                |                        | BgmB2     | BgmB2                        |                    | Pw       |
| BlaB301               | gmB2 <sup>B</sup> | gmB2                   | BgmB2     |                              | PamP2              | H        |
| Gig                   |                   | GlqB3 G                | IqB3      | S A GIO                      | BgmB2<br>4B3       | GlqB3 Bn |
| GI                    | lqB3 A            | AVEN                   | GlqB3     | GlqB3                        |                    | BgmB2    |
| ClaP2                 | -0-               | GlqB3                  | 2 200     | Bgm                          | B2                 | GIqB3    |
| GlqB3<br>B            | gmB2              | Cr Val                 | BgmB      | GigB:                        | $\frac{1}{3}$      | Ht       |
| m                     | BgmB              | B2 BgmB2               | BgmB2     | Bgm                          |                    | GlqB     |
| BgmB2                 | 1.200             | was here               | BgmB2     |                              | Ht                 |          |
| GlqB3                 | Bn                | 23 5 2                 | BgmB2     | BgmB2                        | 111                | BgmB     |
| 221                   | 10                | GlqB3                  | BgmE      | 32 BgmB2 <sup>BgmB2</sup>    | Pi                 |          |
| Bgml                  | B2                | old Ba                 | BgmB2     | BamB                         | 2                  |          |

#### SOILS MAP & INDEX

| Area S | <u>ymbol: IN053, Soil Area Version:</u>                                       | 21        |                     |                         |                  |      |          |                 |                     |                         |         |
|--------|-------------------------------------------------------------------------------|-----------|---------------------|-------------------------|------------------|------|----------|-----------------|---------------------|-------------------------|---------|
| Code   | Soil Description                                                              | Acres     | Percent of<br>field | Non-Irr Class<br>Legend | Non-Irr<br>Class | Corn | Soybeans | Winter<br>wheat | Grass<br>legume hay | Grass legume<br>pasture | Pasture |
| Pw     | Pewamo silty clay loam                                                        | 240.84    | 52.2%               |                         | llw              | 154  | 43       | 62              | 5                   |                         | 11      |
| BgmB2  | Blount silt loam, ground moraine, 1 to 4 percent slopes, eroded               | 136.66    | 29.6%               |                         | lle              | 139  | 44       | 61              | 5                   | 9                       |         |
| GlqB3  | Glynwood clay loam, ground moraine,<br>2 to 6 percent slopes, severely eroded | 80.17     | 17.4%               |                         | llle             | 119  | 41       | 53              | 4                   | 8                       |         |
| Bn     | Bono silty clay                                                               | 2.68      | 0.6%                |                         | Illw             | 150  | 40       | 60              | 5                   |                         | 10      |
| Ht     | Houghton muck, drained                                                        | 0.76      | 0.2%                |                         | IIIw             | 150  | 40       | 60              | 5                   |                         | 10      |
|        |                                                                               | d Average | 143.4               | 42.9                    | 60.1             | 4.8  | 4.1      | 5.8             |                     |                         |         |