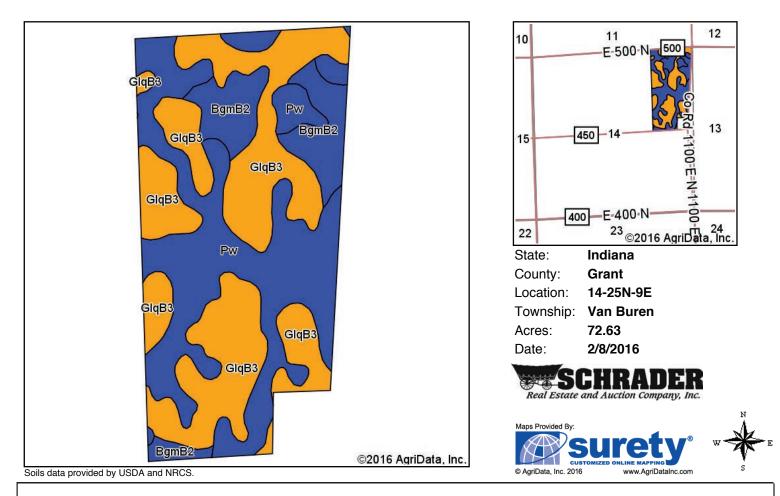

## SOILS MAP

|                       |                   |                        | Sn        | BgmB2                        | Contraction of the |          |
|-----------------------|-------------------|------------------------|-----------|------------------------------|--------------------|----------|
| 0                     |                   | SOIL TYPES             | als 1     | They do                      | Sma                |          |
| BgmB2                 | Code              | Soil Name              |           | GlqB3<br>BgmB2               | Dymbzrw            | BgmB2    |
|                       | BgmB2             | Blount silt loam       |           | )mon                         | GlqB3              |          |
| $) \square$           | Bn                | Bono silty clay        |           | GlqB3                        | 35(2)              | Ben B2   |
| GIQE                  | GlqB3             | Glynwood clay loam     | Bgn<br>B2 | пва                          |                    | BgmB2    |
| BgmB2                 | Ht                | Houghton muck          | the pro-  | GlqB3                        | 100                | 0        |
| Gle                   | Pw                | Pewamo silty clay loam | 5 pp 2    | GlqB3                        | GlqB3              | GlqB:    |
| and the second        |                   |                        | GlqB3     | BgmB2                        | S/R                | NJU      |
| an an                 |                   | BgmB2                  | BgmB2     | ALV A                        | UN J               | DA       |
| and till              | BgmB2             | BgmB2                  | GlqB      | 3BgmB2 Bgi                   | mB2                | Bn       |
| 1                     |                   | 12 d                   | BgmB2     | GlqB3 GlqB3                  | 591                | Ht       |
| Bgml                  | B2<br>Sw          | BgmB                   | 2         | And                          | GlqB3              | BgmB2    |
| VA                    | So                | ClaB2                  | 3) ~~     | BgmB2                        | ) Pr               | BnGlqB3  |
|                       | 125               | GlqB3                  | GlqB3     | Bn                           |                    | Bn       |
| And the second of the | 4 C               | BgmB2                  | BgmB2     | No S                         | Ht                 | BgmB2    |
| 3 million             | 246               |                        | GlqB3     | BgmB2                        |                    |          |
| B                     | gmB2              | Bg                     |           | Pw BamP2                     |                    |          |
| GlqB3                 | BgmE              | Bgm                    | B2BgmB2   | BgmB2<br>BgmB2 <sub>Gl</sub> | aB3                | Ht       |
|                       | Marker 1          | GlqB3                  | BgmB2 Bgm | B2                           | 00                 |          |
| Bampa                 | 5                 |                        | BgmB2     | GlqB3                        | BgmB2              |          |
| BgmB2                 | BgmE              |                        | BgmB2     |                              | NO.                |          |
| BgmB2                 | 25                |                        | BgmB2     | BgmB2                        |                    | Pw       |
| BlaB301               | gmB2 <sup>B</sup> | gmB2                   | BgmB2     |                              | PamP2              | H        |
| Gig                   |                   | GlqB3 G                | IqB3      | S A GIO                      | BgmB2<br>4B3       | GlqB3 Bn |
| GI                    | lqB3 A            | AVEN                   | GlqB3     | GlqB3                        |                    | BgmB2    |
| ClaP2                 | -0-               | GlqB3                  | 2 200     | Bgm                          | B2                 | GIqB3    |
| GlqB3<br>B            | gmB2              | Cr Val                 | BgmB      | GigB:                        | $\frac{1}{3}$      | Ht       |
| m                     | BgmB              | B2 BgmB2               | BgmB2     | Bgm                          |                    | GlqB     |
| BgmB2                 | 1.200             | was here               | BgmB2     |                              | Ht                 |          |
| GlqB3                 | Bn                | 23 5 2                 | BgmB2     | BgmB2                        | 111                | BgmB     |
| 221                   | 10                | GlqB3                  | BgmE      | 32 BgmB2 <sup>BgmB2</sup>    | Pi                 |          |
| Bgml                  | B2                | old Ba                 | BgmB2     | BamB                         | 2                  |          |

#### SOILS MAP & INDEX

| Area S | <u>ymbol: IN053, Soil Area Version:</u>                                       | 21        |                     |                         |                  |      |          |                 |                     |                         |         |
|--------|-------------------------------------------------------------------------------|-----------|---------------------|-------------------------|------------------|------|----------|-----------------|---------------------|-------------------------|---------|
| Code   | Soil Description                                                              | Acres     | Percent of<br>field | Non-Irr Class<br>Legend | Non-Irr<br>Class | Corn | Soybeans | Winter<br>wheat | Grass<br>legume hay | Grass legume<br>pasture | Pasture |
| Pw     | Pewamo silty clay loam                                                        | 240.84    | 52.2%               |                         | llw              | 154  | 43       | 62              | 5                   |                         | 11      |
| BgmB2  | Blount silt loam, ground moraine, 1 to 4 percent slopes, eroded               | 136.66    | 29.6%               |                         | lle              | 139  | 44       | 61              | 5                   | 9                       |         |
| GlqB3  | Glynwood clay loam, ground moraine,<br>2 to 6 percent slopes, severely eroded | 80.17     | 17.4%               |                         | llle             | 119  | 41       | 53              | 4                   | 8                       |         |
| Bn     | Bono silty clay                                                               | 2.68      | 0.6%                |                         | Illw             | 150  | 40       | 60              | 5                   |                         | 10      |
| Ht     | Houghton muck, drained                                                        | 0.76      | 0.2%                |                         | IIIw             | 150  | 40       | 60              | 5                   |                         | 10      |
|        |                                                                               | d Average | 143.4               | 42.9                    | 60.1             | 4.8  | 4.1      | 5.8             |                     |                         |         |

Area Symbol: IN053, Soil Area Version: 21

Soils data provided by USDA and NRCS.