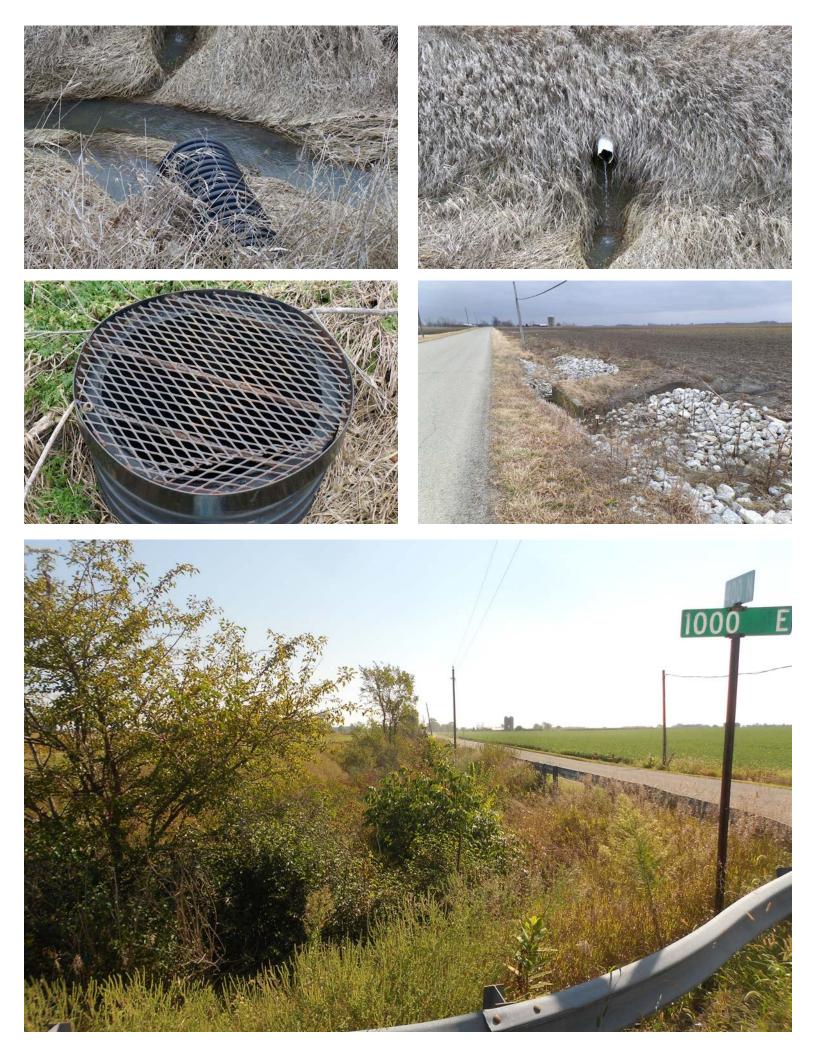

#### 5<sup>±</sup> Productive Tillable Acres

- 1031 Exchange Opportunity
- County Drainage Outlets
- Extensive Private Tile

**TRACT 1 – 47± Acres** of productive, all tillable cropland with frontage on both CR 400 N. and 1000 E. Predominate soil types are Pewamo Silty Clay Loam and Blount Silt Loam. This tract also has an excellent drainage outlet as well as field tile.

**TRACT 2 – 90.5± Acres** of all tillable productive cropland with frontage on both CR 400 N. and 1000 E. Predominate soil types are Pewamo Silty Clay Loam and Blount Silt Loam. This tract also has an excellent drainage outlet via an 18" county culvert, private mains and laterals.

**TRACT 3 – 61.1± Acres** of productive, mostly tillable cropland with frontage on CR 1000 E. Predominate soil types are Blount Silt Loam and Pewamo Silty Clay Loam. This tract has a good drainage outlet via a 15" County Main as well as extensive private tile. Call auction managers for a detailed tile map.

**TRACT 4 – 63.5± Acres** of mostly tillable productive cropland with frontage on CR 1100 E. Excellent drainage outlet via the Lee open ditch. The field East of the ditch has been systematically tiled, call auction managers for a map. The main soil types are Pewamo Silty Clay Loam and Blount Silt Loam.

**TRACT 5 – 88.5± Acres** of mostly tillable productive cropland with frontage on both CR 400 N. and 1000 E. This tract features Pewamo Silty Clay Loam soil. This tract has an excellent drainage outlet via the Lee open ditch. This tract also has a CRP (filter strip) payment. Call auction managers for more details.