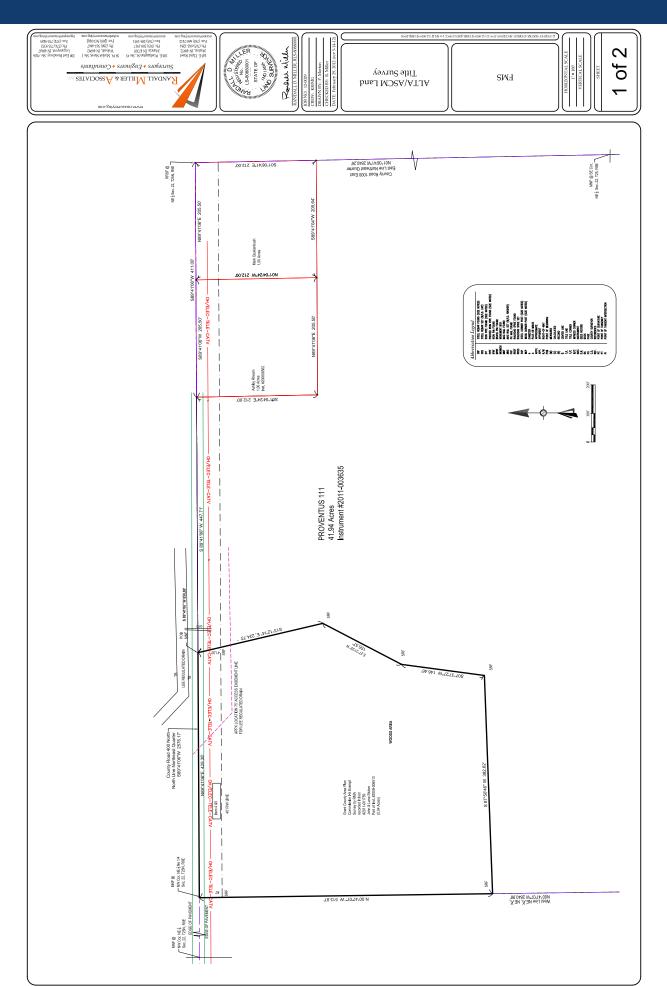

ACREAGE: All tract acreages, dimensions, and proposed boundaries are approximate and have been estimated based on current legal descriptions and/or aerial photos. **SURVEY:** The Seller shall provide a new survey where there is no existing legal description or where new boundaries are created by the tract divisions in this auction or where Seller otherwise determines a survey is appropriate. Any need for a new survey shall be determined solely by the Seller. Seller and successful bidder shall each pay half (50:50) of the cost of the survey. Combination purchases will receive a perimeter survey only. Final sales price shall be adjusted to reflect any difference of more than 1 acre between advertised and surveyed acres.

**OWNER:** Proventus III LLC