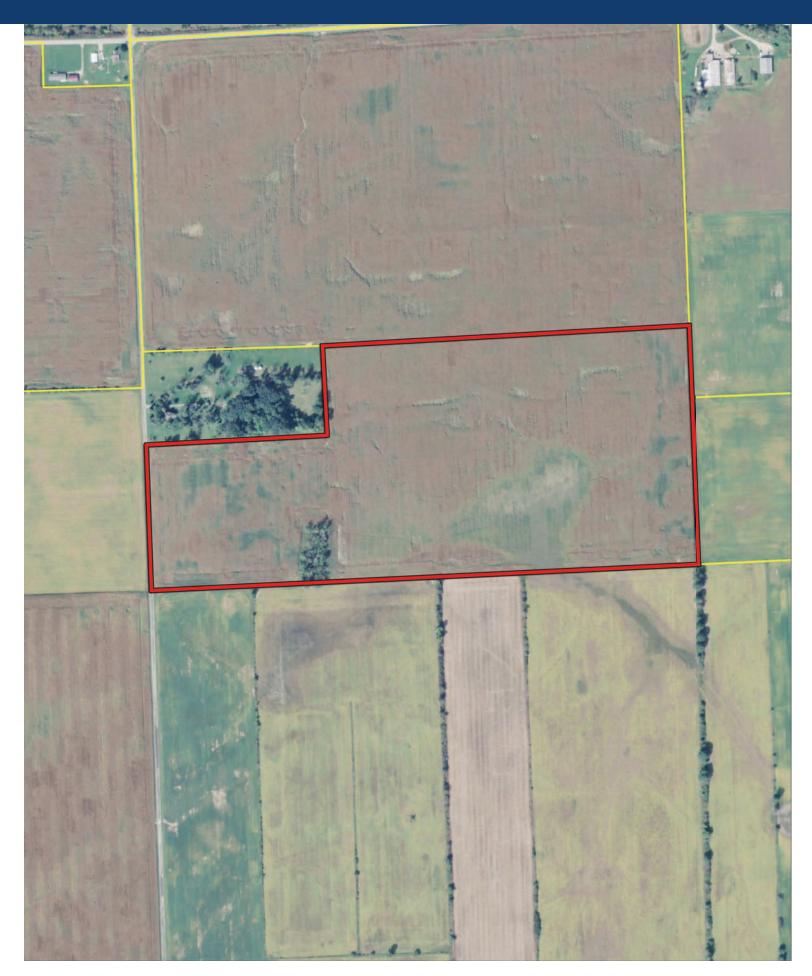

#### **AERIAL MAP**

# SURETY AERIAL

#### **SURETY AERIAL**

14-25N-9E Grant County Indiana

12/9/2013

Field borders provided by Farm Service Agency as of 5/21/2008. Aerial photography provided by Aerial Photography Field Office.