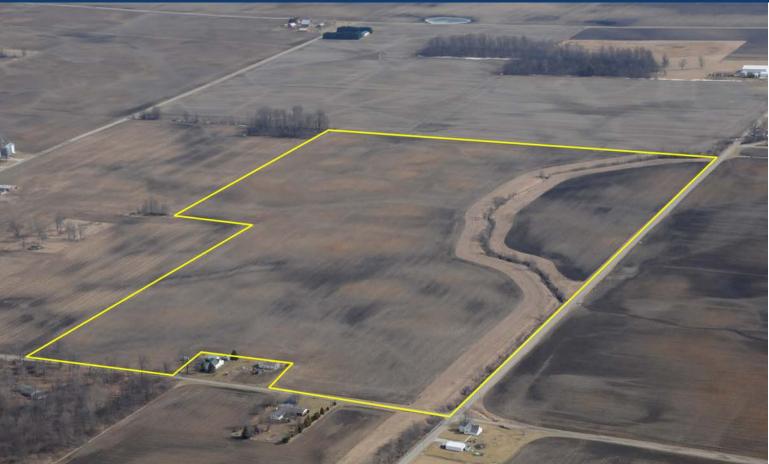

#### BIDDER PRE-REGISTRATION FORM ONLINE BIDDER REGISTRATION FORM TRACT DESCRIPTIONS & AUCTION TERMS LOCATION MAP PLAT MAP TRACT MAP - WHOLE PROPERTY SOILS MAP - WHOLE PROPERTY INDIVIDUAL TRACT MAPS (Aerial, Soils Map & Surety Map with Weighted Index)

#### 5<sup>±</sup> Productive Tillable Acres

- 1031 Exchange Opportunity
- County Drainage Outlets
- Extensive Private Tile

**TRACT 1 – 47± Acres** of productive, all tillable cropland with frontage on both CR 400 N. and 1000 E. Predominate soil types are Pewamo Silty Clay Loam and Blount Silt Loam. This tract also has an excellent drainage outlet as well as field tile.

**TRACT 2 – 90.5± Acres** of all tillable productive cropland with frontage on both CR 400 N. and 1000 E. Predominate soil types are Pewamo Silty Clay Loam and Blount Silt Loam. This tract also has an excellent drainage outlet via an 18" county culvert, private mains and laterals.

**TRACT 3 – 61.1± Acres** of productive, mostly tillable cropland with frontage on CR 1000 E. Predominate soil types are Blount Silt Loam and Pewamo Silty Clay Loam. This tract has a good drainage outlet via a 15" County Main as well as extensive private tile. Call auction managers for a detailed tile map.

**TRACT 4 – 63.5± Acres** of mostly tillable productive cropland with frontage on CR 1100 E. Excellent drainage outlet via the Lee open ditch. The field East of the ditch has been systematically tiled, call auction managers for a map. The main soil types are Pewamo Silty Clay Loam and Blount Silt Loam.

**TRACT 5 – 88.5± Acres** of mostly tillable productive cropland with frontage on both CR 400 N. and 1000 E. This tract features Pewamo Silty Clay Loam soil. This tract has an excellent drainage outlet via the Lee open ditch. This tract also has a CRP (filter strip) payment. Call auction managers for more details.

**TRACT 6 – 39± Acres** of all tillable productive cropland with frontage on CR 450 N. Predominate soil types are Blount Silt Loam and Glynwood Clay Loam.

**TRACT** 7 – 72.4± Acres of all tillable productive cropland with frontage on CR 500 N., CR 450 N. and 1100 E. Predominate soil types are Blount Silt Loam and Glynwood Clay Loam.