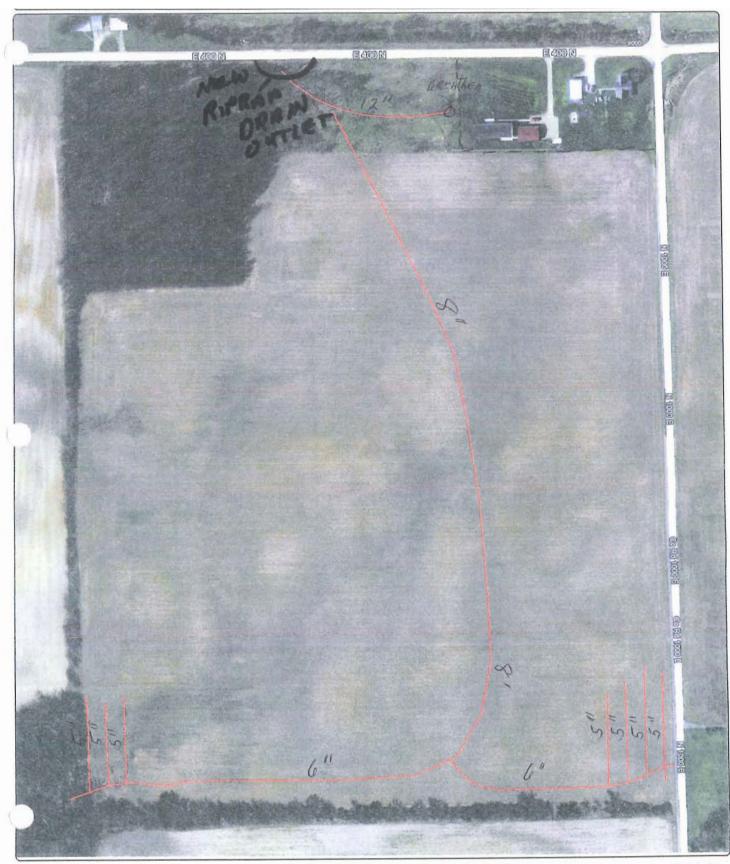

#### 5<sup>±</sup> Productive Tillable Acres

- 1031 Exchange Opportunity
- County Drainage Outlets
- Extensive Private Tile

**TRACT 1 – 47± Acres** of productive, all tillable cropland with frontage on both CR 400 N. and 1000 E. Predominate soil types are Pewamo Silty Clay Loam and Blount Silt Loam. This tract also has an excellent drainage outlet as well as field tile.

**TRACT 2 – 90.5± Acres** of all tillable productive cropland with frontage on both CR 400 N. and 1000 E. Predominate soil types are Pewamo Silty Clay Loam and Blount Silt Loam. This tract also has an excellent drainage outlet via an 18" county culvert, private mains and laterals.

**TRACT 5 – 88.5± Acres** of mostly tillable productive cropland with frontage on both CR 400 N. and 1000 E. This tract features Pewamo Silty Clay Loam soil. This tract has an excellent drainage outlet via the Lee open ditch. This tract also has a CRP (filter strip) payment. Call auction managers for more details.