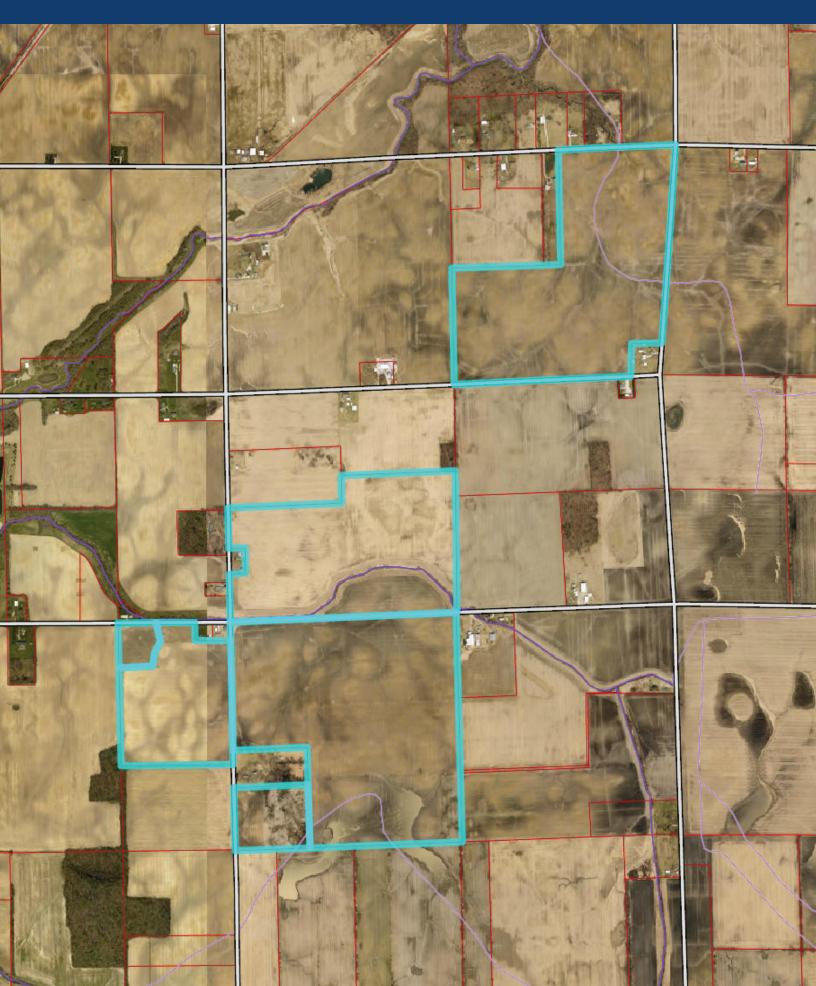

#### **AERIAL MAP**

# SURETY AERIAL

#### **SURETY AERIAL**

14-25N-9E Grant County Indiana

12/9/2013

Field borders provided by Farm Service Agency as of 5/21/2008. Aerial photography provided by Aerial Photography Field Office.