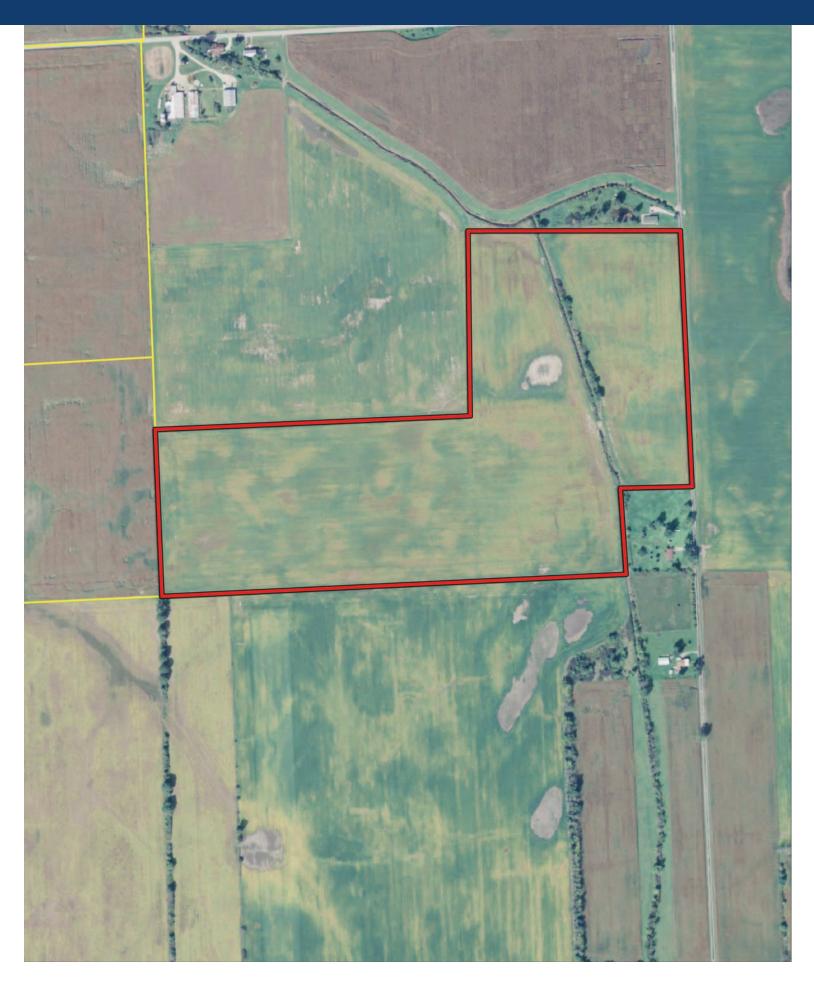

**TRACT 4 – 63.5± Acres** of mostly tillable productive cropland with frontage on CR 1100 E. Excellent drainage outlet via the Lee open ditch. The field East of the ditch has been systematically tiled, call auction managers for a map. The main soil types are Pewamo Silty Clay Loam and Blount Silt Loam.