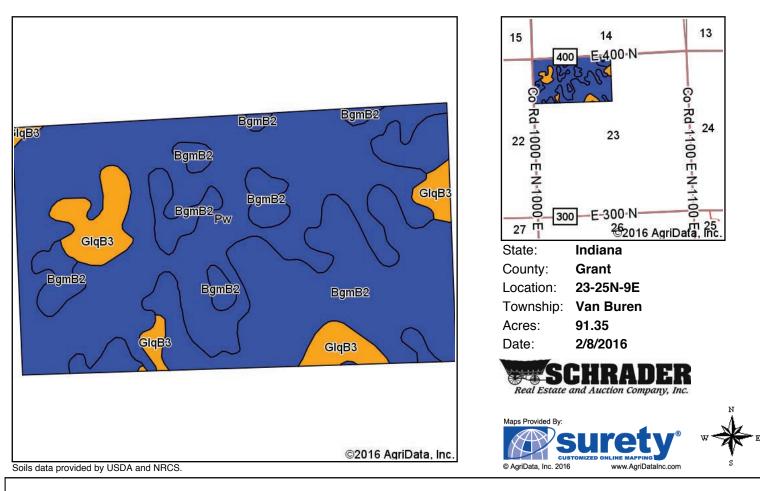

| lle              | 44       | 137 | 61              | 5                   | 9                       |
| GlqB3  | Glynwood clay loam, ground moraine, 2 to 6 percent slopes, severely eroded | 2.31  | 4.8%                |                         | llle             | 41       | 119 | 53              | 4                   | 8                       |
|        | Weighted Average                                                           |       |                     |                         |                  |          |     | 62.2            | 5                   | 10                      |

Area Symbol: IN053, Soil Area Version: 22

Soils data provided by USDA and NRCS.

## GRANT COUNTY INDIANA





# TRACT 2 - AERIAL MAP



#### TRACT 2 - SOILS MAP



### TRACT 2 - SOILS MAP & INDEX



| Area S | Area Symbol: IN053, Soil Area Version: 22                                  |       |                     |                         |                  |          |     |                 |                     |                         |
|--------|----------------------------------------------------------------------------|-------|---------------------|-------------------------|------------------|----------|-----|-----------------|---------------------|-------------------------|
| Code   | Soil Description                                                           | Acres | Percent of<br>field | Non-Irr Class<br>Legend | Non-Irr<br>Class | Soybeans |     | Winter<br>wheat | Grass<br>legume hay | Grass legume<br>pasture |
| Pw     | Pewamo silty clay loam, 0 to 1 percent slopes