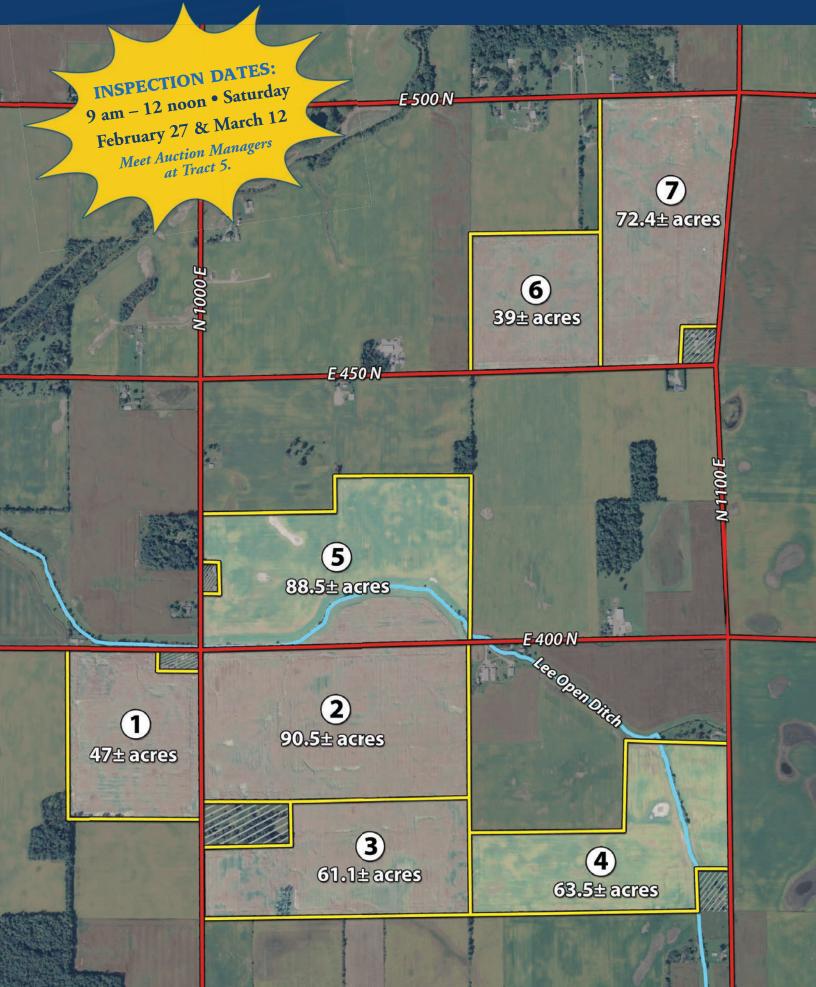

#### 5<sup>±</sup> Productive Tillable Acres

- 1031 Exchange Opportunity
- County Drainage Outlets
- Extensive Private Tile

**TRACT 1 – 47± Acres** of productive, all tillable cropland with frontage on both CR 400 N. and 1000 E. Predominate soil types are Pewamo Silty Clay Loam and Blount Silt Loam. This tract also has an excellent drainage outlet as well as field tile.

**TRACT 2 – 90.5± Acres** of all tillable productive cropland with frontage on both CR 400 N. and 1000 E. Predominate soil types are Pewamo Silty Clay Loam and Blount Silt Loam. This tract also has an excellent drainage outlet via an 18" county culvert, private mains and laterals.

**TRACT 3 – 61.1± Acres** of productive, mostly tillable cropland with frontage on CR 1000 E. Predominate soil types are Blount Silt Loam and Pewamo Silty Clay Loam. This tract has a good drainage outlet via a 15" County Main as well as extensive private tile. Call auction managers for a detailed tile map.

**TRACT 4 – 63.5± Acres** of mostly tillable productive cropland with frontage on CR 1100 E. Excellent drainage outlet via the Lee open ditch. The field East of the ditch has been systematically tiled, call auction managers for a map. The main soil types are Pewamo Silty Clay Loam and Blount Silt Loam.

**TRACT 5 – 88.5± Acres** of mostly tillable productive cropland with frontage on both CR 400 N. and 1000 E. This tract features Pewamo Silty Clay Loam soil. This tract has an excellent drainage outlet via the Lee open ditch. This tract also has a CRP (filter strip) payment. Call auction managers for more details.

**TRACT 6 – 39± Acres** of all tillable productive cropland with frontage on CR 450 N. Predominate soil types are Blount Silt Loam and Glynwood Clay Loam.

**TRACT** 7 – 72.4± Acres of all tillable productive cropland with frontage on CR 500 N., CR 450 N. and 1100 E. Predominate soil types are Blount Silt Loam and Glynwood Clay Loam.