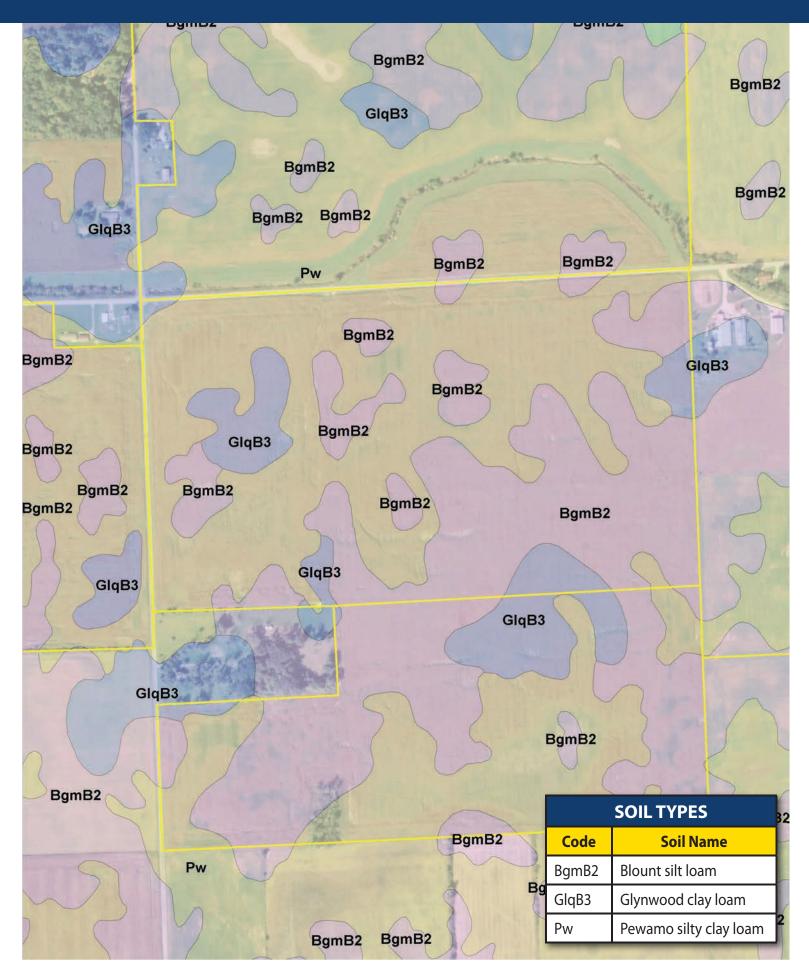

|                         | lle              | 44       | 137 | 61              | 5                   | 9                       |
| GlqB3  | Glynwood clay loam, ground moraine, 2 to 6 percent slopes, severely eroded | 2.31  | 4.8%                |                         | llle             | 41       | 119 | 53              | 4                   | 8                       |
|        | Weighted Average                                                           |       |                     |                         |                  |          |     | 62.2            | 5                   | 10                      |

Area Symbol: IN053, Soil Area Version: 22

Soils data provided by USDA and NRCS.

## GRANT COUNTY INDIANA





# TRACT 2 - AERIAL MAP



#### TRACT 2 - SOILS MAP



### TRACT 2 - SOILS MAP & INDEX



| Area S | Area Symbol: IN053, Soil Area Version: 22                                  |       |                     |                         |                  |          |     |                 |                     |                         |
|--------|----------------------------------------------------------------------------|-------|---------------------|-------------------------|------------------|----------|-----|-----------------|---------------------|-------------------------|
| Code   | Soil Description                                                           | Acres | Percent of<br>field | Non-Irr Class<br>Legend | Non-Irr<br>Class | Soybeans |     | Winter<br>wheat | Grass<br>legume hay | Grass legume<br>pasture |
| Pw     | Pewamo silty c