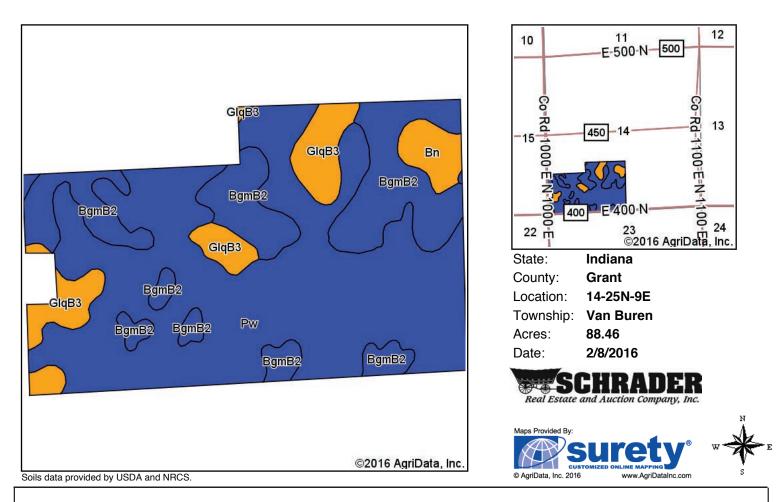

**TRACT 5 – 88.5± Acres** of mostly tillable productive cropland with frontage on both CR 400 N. and 1000 E. This tract features Pewamo Silty Clay Loam soil. This tract has an excellent drainage outlet via the Lee open ditch. This tract also has a CRP (filter strip) payment. Call auction managers for more details.

# TRACT 5 - SOILS MAP & INDEX

| Area S | mbol: IN053, Soil Area Version: 2                                          | 22    |                     |                         |                  |          |      |                 |                     |                         |         |
|--------|----------------------------------------------------------------------------|-------|---------------------|-------------------------|------------------|----------|------|-----------------|---------------------|-------------------------|---------|
| Code   | Soil Description                                                           | Acres | Percent of<br>field | Non-Irr Class<br>Legend | Non-Irr<br>Class | Soybeans | Corn | Winter<br>wheat | Grass<br>legume hay | Grass legume<br>pasture | Pasture |
| Pw     | Pewamo silty clay loam, 0 to 1 percent slopes                              | 54.58 | 61.7%               |                         | llw              | 47       | 157  | 64              | 5                   | 11                      |         |
| BgmB2  | Blount silt loam, ground moraine, 1 to 4 percent slopes, eroded            | 22.59 | 25.5%               |                         | lle              | 44       | 137  | 61              | 5                   | 9                       |         |
| GlqB3  | Glynwood clay loam, ground moraine, 2 to 6 percent slopes, severely eroded | 8.61  | 9.7%                |                         | llle             | 41       | 119  | 53              | 4                   | 8                       |         |
| Bn     | Bono silty clay                                                            | 2.68  | 3.0%                |                         | Illw             | 40       | 150  | 60              | 5                   |                         | 10      |
|        |                                                                            |       |                     | Weighte                 | ed Average       | 45.4     | 148  | 62              | 4.9                 | 9.9                     | 0.3     |