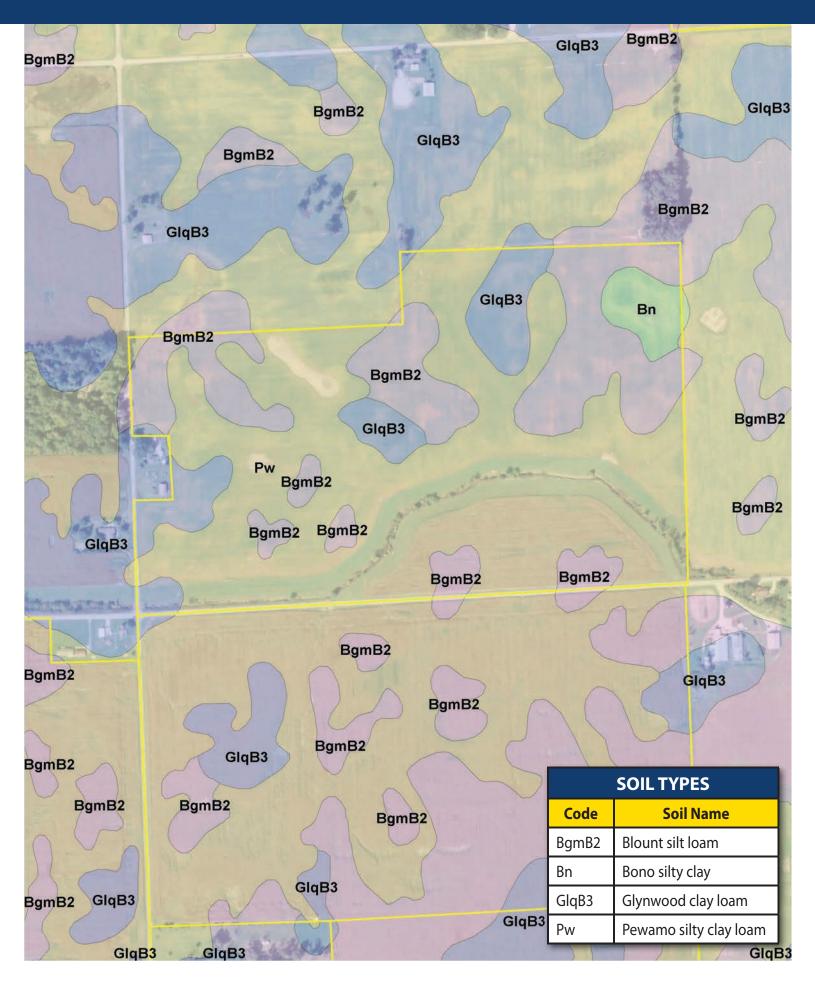

## SOILS MAP

|                       |                   |                        | Sn        | BgmB2                        | Contraction of the |          |
|-----------------------|-------------------|------------------------|-----------|------------------------------|--------------------|----------|
| 0                     |                   | SOIL TYPES             | als 1     | They do                      | Sma                |          |
| BgmB2                 | Code              | Soil Name              |           | GlqB3<br>BgmB2               | Dymbzrw            | BgmB2    |
|                       | BgmB2             | Blount silt loam       |           | )mon                         | GlqB3              |          |
| $) \square$           | Bn                | Bono silty clay        |           | GlqB3                        | 35(2)              | Ben B2   |
| GIQE                  | GlqB3             | Glynwood clay loam     | Bgn<br>B2 | пва                          |                    | BgmB2    |
| BgmB2                 | Ht                | Houghton muck          | the pro-  | GlqB3                        | 100                | 0        |
| Gle                   | Pw                | Pewamo silty clay loam | 5 pp 2    | GlqB3                        | GlqB3              | GlqB:    |
| and the second        |                   |                        | GlqB3     | BgmB2                        | S/R                | NJU      |
| an an                 |                   | BgmB2                  | BgmB2     | ALV A                        | UN J               | DA       |
| and till              | BgmB2             | BgmB2                  | GlqB      | 3BgmB2 Bgi                   | mB2                | Bn       |
| 1                     |                   | 12 d                   | BgmB2     | GlqB3 GlqB3                  | 591                | Ht       |
| Bgml                  | B2<br>Sw          | BgmB                   | 2         | And                          | GlqB3              | BgmB2    |
| VA                    | So                | ClaB2                  | 3) ~~     | BgmB2                        | ) Pr               | BnGlqB3  |
|                       | 125               | GlqB3                  | GlqB3     | Bn                           |                    | Bn       |
| And the second of the | 4 C               | BgmB2                  | BgmB2     | No S                         | Ht                 | BgmB2    |
| 3 million             | 246               |                        | GlqB3     | BgmB2                        |                    |          |
| B                     | gmB2              | Bg                     |           | Pw BamP2                     |                    |          |
| GlqB3                 | BgmE              | Bgm                    | B2BgmB2   | BgmB2<br>BgmB2 <sub>Gl</sub> | aB3                | Ht       |
|                       | Marker 1          | GlqB3                  | BgmB2 Bgm | B2                           | 00                 |          |
| Bampa                 | 5                 |                        | BgmB2     | GlqB3                        | BgmB2              |          |
| BgmB2                 | BgmE              |                        | BgmB2     |                              | NO.                |          |
| BgmB2                 | 25                |                        | BgmB2     | BgmB2                        |                    | Pw       |
| BlaB301               | gmB2 <sup>B</sup> | gmB2                   | BgmB2     |                              | PamP2              | H        |
| Gig                   |                   | GlqB3 G                | IqB3      | S A GIO                      | BgmB2<br>4B3       | GlqB3 Bn |
| GI                    | lqB3 A            | AVEN                   | GlqB3     | GlqB3                        |                    | BgmB2    |
| ClaP2                 | -0-               | GlqB3                  | 2 200     | Bgm                          | B2                 | GIqB3    |
| GlqB3<br>B            | gmB2              | Cr Val                 | BgmB      | GigB:                        | $\frac{1}{3}$      | Ht       |
| m                     | BgmB              | B2 BgmB2               | BgmB2     | Bgm                          |                    | GlqB     |
| BgmB2                 | 1.200             | was here               | BgmB2     |                              | Ht                 |          |
| GlqB3                 | Bn                | 23 5 2                 | BgmB2     | BgmB2                        | 111                | BgmB     |
| 221                   | 10                | GlqB3                  | BgmE      | 32 BgmB2 <sup>BgmB2</sup>    | Pi                 |          |
| Bgml                  | B2                | old Ba                 | BgmB2     | BamB                         | 2                  |          |