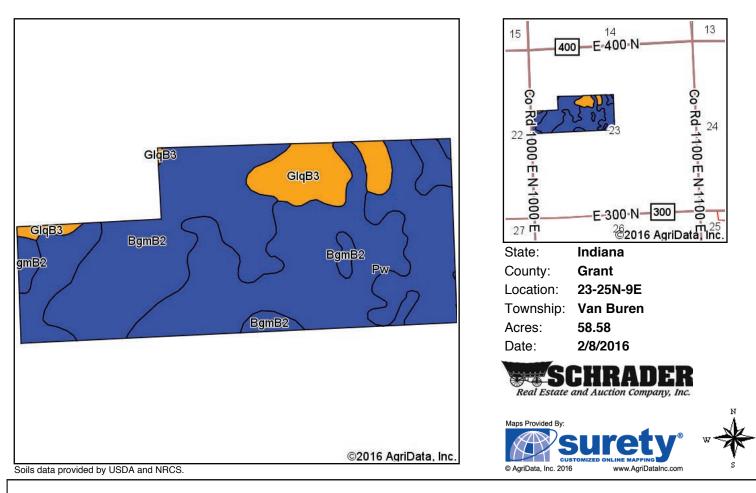

### **TRACT 1 - SOILS MAP**

# TRACT 1 - SOILS MAP & INDEX

| Area S | Area Symbol: IN053, Soil Area Version: 22                                  |       |                     |                         |                  |          |     |                 |                     |                         |
|--------|----------------------------------------------------------------------------|-------|---------------------|-------------------------|------------------|----------|-----|-----------------|---------------------|-------------------------|
| Code   | Soil Description                                                           | Acres | Percent of<br>field | Non-Irr Class<br>Legend | Non-Irr<br>Class | Soybeans |     | Winter<br>wheat | Grass<br>legume hay | Grass legume<br>pasture |
| Pw     | Pewamo silty clay loam, 0 to 1 percent slopes                              | 24.95 | 52.2%               |                         | llw              | 47       | 157 | 64              | 5                   | 11                      |
|        | Blount silt loam, ground moraine, 1 to 4 percent slopes, eroded            | 20.51 | 42.9%               |                         | lle              | 44       | 137 | 61              | 5                   | 9                       |
| GlqB3  | Glynwood clay loam, ground moraine, 2 to 6 percent slopes, severely eroded | 2.31  | 4.8%                |                         | llle             | 41       | 119 | 53              | 4                   | 8                       |
|        | Weighted Average                                                           |       |                     |                         |                  |          |     | 62.2            | 5                   | 10                      |

Area Symbol: IN053, Soil Area Version: 22

Soils data provided by USDA and NRCS.