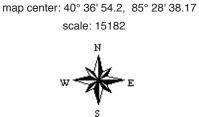

## SOILS MAP

|                       |                   |                        | Sn        | BgmB2                        | Contraction of the |          |
|-----------------------|-------------------|------------------------|-----------|------------------------------|--------------------|----------|
| 0                     |                   | SOIL TYPES             | als 1     | They do                      | Sma                |          |
| BgmB2                 | Code              | Soil Name              |           | GlqB3<br>BgmB2               | Dymbzrw            | BgmB2    |
|                       | BgmB2             | Blount silt loam       |           | )mon                         | GlqB3              |          |
| $) \square$           | Bn                | Bono silty clay        |           | GlqB3                        | 35(2)              | Ben B2   |
| GIQE                  | GlqB3             | Glynwood clay loam     | Bgn<br>B2 | пва                          |                    | BgmB2    |
| BgmB2                 | Ht                | Houghton muck          | the pro-  | GlqB3                        | 100                | 0        |
| Gle                   | Pw                | Pewamo silty clay loam | 5 pp 2    | GlqB3                        | GlqB3              | GlqB:    |
| and the second        |                   |                        | GlqB3     | BgmB2                        | S/R                | NJU      |
| an an                 |                   | BgmB2                  | BgmB2     | ALV A                        | UN J               | DA       |
| and till              | BgmB2             | BgmB2                  | GlqB      | 3BgmB2 Bgi                   | mB2                | Bn       |
| 1                     |                   | 12 d                   | BgmB2     | GlqB3 GlqB3                  | 591                | Ht       |
| Bgml                  | B2<br>Sw          | BgmB                   | 2         | And                          | GlqB3              | BgmB2    |
| VA                    | So                | ClaB2                  | 3) ~~     | BgmB2                        | ) Pr               | BnGlqB3  |
|                       | 125               | GlqB3                  | GlqB3     | Bn                           |                    | Bn       |
| And the second of the | 4 C               | BgmB2                  | BgmB2     | No S                         | Ht                 | BgmB2    |
| 3 million             | 246               |                        | GlqB3     | BgmB2                        |                    |          |
| B                     | gmB2              | Bg                     |           | Pw BamP2                     |                    |          |
| GlqB3                 | BgmE              | Bgm                    | B2BgmB2   | BgmB2<br>BgmB2 <sub>Gl</sub> | aB3                | Ht       |
|                       | Marker 1          | GlqB3                  | BgmB2 Bgm | B2                           | 00                 |          |
| Bampa                 | 5                 |                        | BgmB2     | GlqB3                        | BgmB2              |          |
| BgmB2                 | BgmE              |                        | BgmB2     |                              | NO.                |          |
| BgmB2                 | 25                |                        | BgmB2     | BgmB2                        |                    | Pw       |
| BlaB301               | gmB2 <sup>B</sup> | gmB2                   | BgmB2     |                              | PamP2              | H        |
| Gig                   |                   | GlqB3 G                | IqB3      | S A GIO                      | BgmB2<br>4B3       | GlqB3 Bn |
| GI                    | lqB3 A            | AVEN                   | GlqB3     | GlqB3                        |                    | BgmB2    |
| ClaP2                 | -0-               | GlqB3                  | 2 200     | Bgm                          | B2                 | GIqB3    |
| GlqB3<br>B            | gmB2              | Cr Val                 | BgmB      | GigB:                        | $\frac{1}{3}$      | Ht       |
| m                     | BgmB              | B2 BgmB2               | BgmB2     | Bgm                          |                    | GlqB     |
| BgmB2                 | 1.200             | was here               | BgmB2     |                              | Ht                 |          |
| GlqB3                 | Bn                | 23 5 2                 | BgmB2     | BgmB2                        | 111                | BgmB     |
| 221                   | 10                | GlqB3                  | BgmE      | 32 BgmB2 <sup>BgmB2</sup>    | Pi                 |          |
| Bgml                  | B2                | old Ba                 | BgmB2     | BamB                         | 2                  |          |

#### SOILS MAP & INDEX

| Area S | <u>ymbol: IN053, Soil Area Version:</u>                                       | 21        |                     |                         |                  |      |          |                 |                     |                         |         |
|--------|-------------------------------------------------------------------------------|-----------|---------------------|-------------------------|------------------|------|----------|-----------------|---------------------|-------------------------|---------|
| Code   | Soil Description                                                              | Acres     | Percent of<br>field | Non-Irr Class<br>Legend | Non-Irr<br>Class | Corn | Soybeans | Winter<br>wheat | Grass<br>legume hay | Grass legume<br>pasture | Pasture |
| Pw     | Pewamo silty clay loam                                                        | 240.84    | 52.2%               |                         | llw              | 154  | 43       | 62              | 5                   |                         | 11      |
| BgmB2  | Blount silt loam, ground moraine, 1 to 4 percent slopes, eroded               | 136.66    | 29.6%               |                         | lle              | 139  | 44       | 61              | 5                   | 9                       |         |
| GlqB3  | Glynwood clay loam, ground moraine,<br>2 to 6 percent slopes, severely eroded | 80.17     | 17.4%               |                         | llle             | 119  | 41       | 53              | 4                   | 8                       |         |
| Bn     | Bono silty clay                                                               | 2.68      | 0.6%                |                         | Illw             | 150  | 40       | 60              | 5                   |                         | 10      |
| Ht     | Houghton muck, drained                                                        | 0.76      | 0.2%                |                         | IIIw             | 150  | 40       | 60              | 5                   |                         | 10      |
|        |                                                                               | d Average | 143.4               | 42.9                    | 60.1             | 4.8  | 4.1      | 5.8             |                     |                         |         |

Area Symbol: IN053, Soil Area Version: 21

Soils data provided by USDA and NRCS.