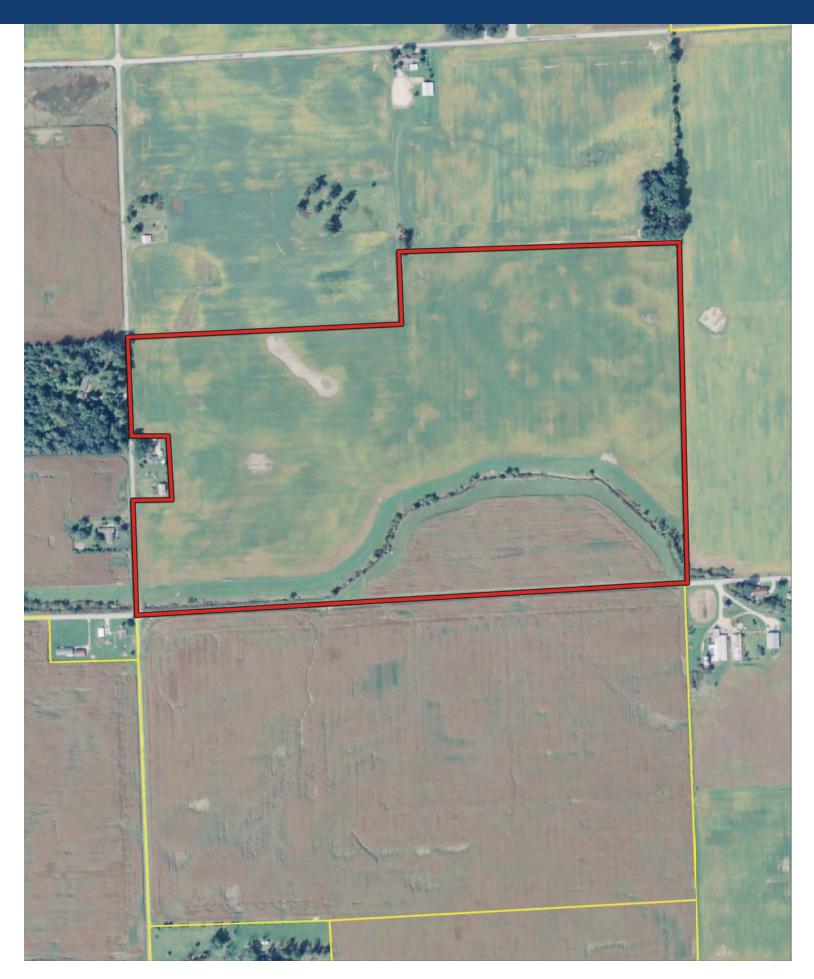

**TRACT 4 – 63.5± Acres** of mostly tillable productive cropland with frontage on CR 1100 E. Excellent drainage outlet via the Lee open ditch. The field East of the ditch has been systematically tiled, call auction managers for a map. The main soil types are Pewamo Silty Clay Loam and Blount Silt Loam.