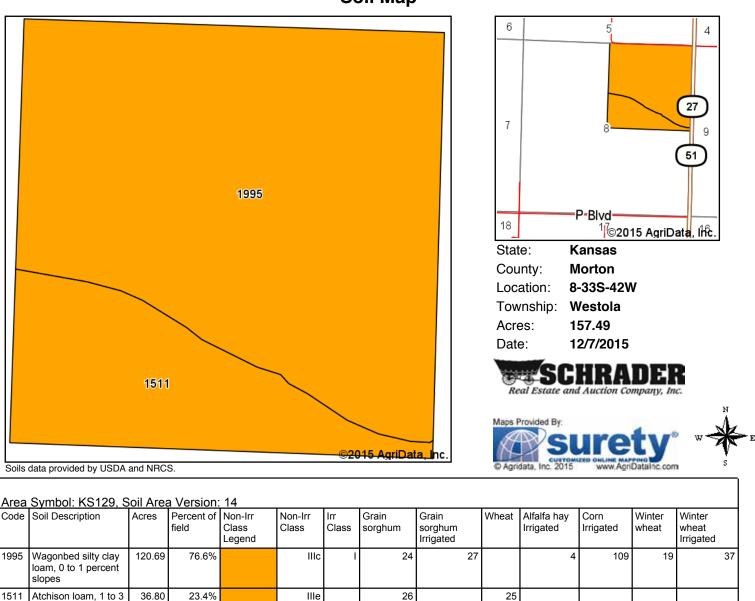

# SOILS MAPS

Soil Map

Area Symbol: KS129, Soil Area Version: 14

percent slopes

Soils data provided by USDA and NRCS.

24.5

20.7

5.8

3.1

83.5

14.6

28.4

Weighted Average

Soil Map

Area Symbol: KS129, Soil Area Version: 14 Code Soil Description Irrigated Class field Class Class Irrigated Irrigated sorghum sorghum wheat Legend Irrigated 1995 160.04 Wagonbed silty clay 100.0% IIIc 4 109 24 27 19 37 loam, 0 to 1 percent slopes Weighted Average 4 109 24 27 19 37