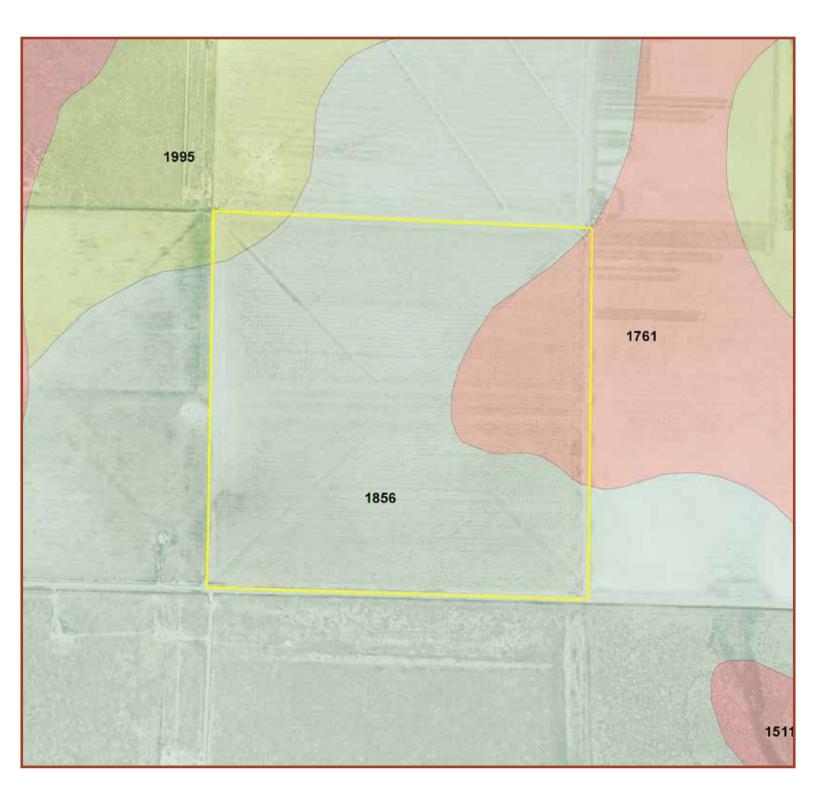

## AERIAL & TRACT MAPS

#### AERIAL & TRACT MAPS (TRACTS 3-4, SURFACE)

**TRACT THREE: 160 ± surface acres** located 2.5 miles east of Hwy 27 along N Road. Good access and approximately 81% Ulyssess Silt Loam soils.

**TRACT FOUR: 160 ± surface acres** located 1.5 miles east of Hwy 27 along M Road. Farm has easy access from the highway and is approximately 60% Ulyssess Silt Loam soils.