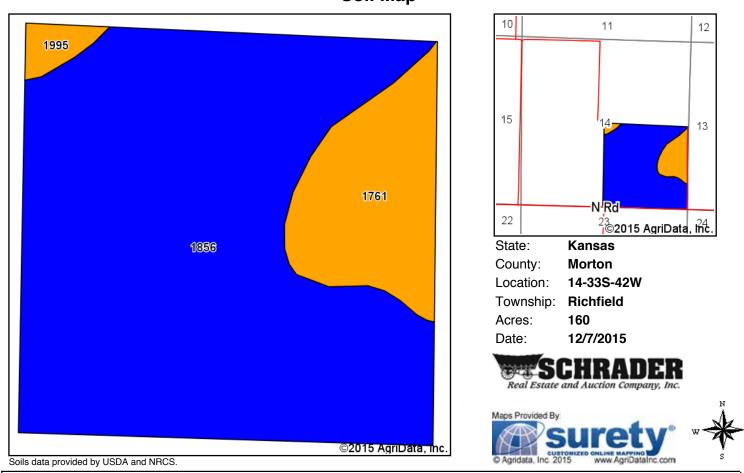

Area Symbol: KS129, Soil Area Version: 14

Soils data provided by USDA and NRCS.

Soil Map

| Area | Symbol: KS129, Soil                                   | Area  | Version: 1       | 4                          |            |              |                          |                   |                  |                            |                 |                           |
|------|-------------------------------------------------------|-------|------------------|----------------------------|------------|--------------|--------------------------|-------------------|------------------|----------------------------|-----------------|---------------------------|
| Code | Soil Description                                      | Acres | Percent of field | Non-Irr<br>Class<br>Legend | -          | Irr<br>Class | Alfalfa hay<br>Irrigated | Corn<br>Irrigated | Grain<br>sorghum | Grain sorghum<br>Irrigated | Winter<br>wheat | Winter wheat<br>Irrigated |
| 1856 | Ulysses silt loam, 0 to 1<br>percent slopes           | 97.16 | 59.1%            |                            | llc        | lw           |                          |                   | 26               |                            | 22              |                           |
|      | Wagonbed silty clay<br>loam, 0 to 1 percent<br>slopes | 45.77 | 27.9%            |                            | IIIc       | I            | 4                        | 109               | 24               | 27                         | 19              | 37                        |
|      | Richfield silt loam, 0 to 1 percent slopes            | 21.34 | 13.0%            |                            | llic       | I            | 6                        | 167               | 33               | 121                        | 26              | 46                        |
|      |                                                       |       |                  |                            | Neighted A | verage       | 1.9                      | 52.1              | 26.4             | 23.2                       | 21.7            | 16.3                      |