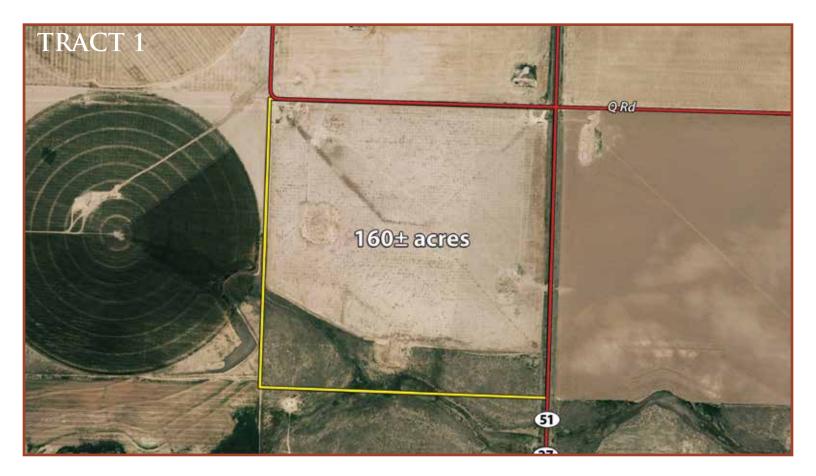

## AERIAL & TRACT MAPS

#### AERIAL & TRACT MAPS (TRACTS 1-2, SURFACE)

**TRACT ONE: 160 ± surface acres** located at the intersection of Hwy 27 and Q Road. Level topography, highway frontage and primarily Wagonbed Silty Clay Loam soils.

**TRACT TWO: 160 ± surface acres** located one mile east of Hwy 27 along Q Road. Level topography, easy access to the highway and Wagonbed Silty Clay Loam soils.