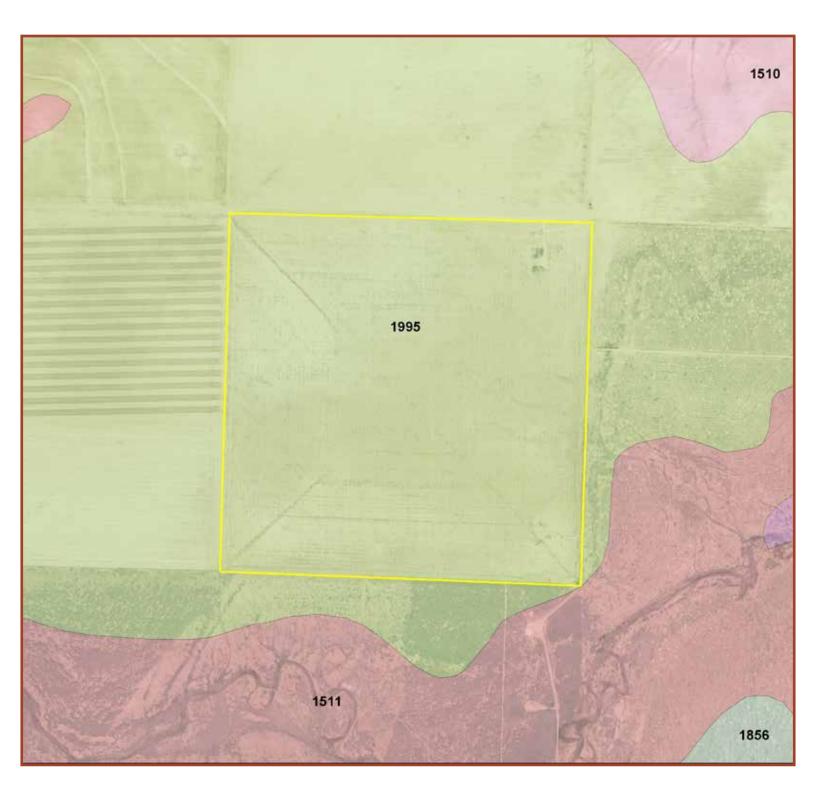

## AERIAL & TRACT MAPS

#### AERIAL & TRACT MAPS (TRACTS 3-4, SURFACE)

**TRACT THREE: 160 ± surface acres** located 2.5 miles east of Hwy 27 along N Road. Good access and approximately 81% Ulyssess Silt Loam soils.

**TRACT FOUR: 160 ± surface acres** located 1.5 miles east of Hwy 27 along M Road. Farm has easy access from the highway and is approximately 60% Ulyssess Silt Loam soils.