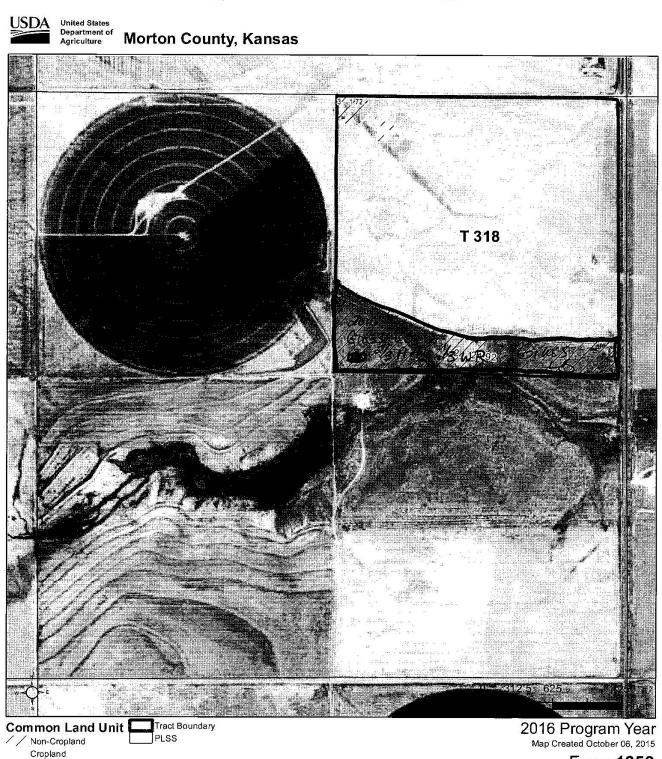

## FSA MAPS

Wetland Determination Identifiers

- Restricted Use
- $\nabla$ Limited Restrictions

Farm 1359 Tract 318 8-33-42

Exempt from Conservation Compliance Provisions Displayed over 2014 NAIP United States Department of Agriculture (USDA) Farm Service Agency (FSA) maps are for FSA Program administration only. This map does not represent a legal survey or reflect actual ownership; rather it depicts the information provided directly from the producer and/or National Agricultural Imagery Program (NAIP) imagery. The producer accepts the data 'as is' and assumes all risks associated with its use. USDA-FSA assumes no responsibility for actual or consequential damage incurred as a result of any user's reliance on this data outside FSA Programs. Wetland identifiers do not represent the size, shape, or specific determination of the area. Refer to your original determination (CPA-026 and attached maps) for exact boundaries and determinations or contact USDA Natural Resources Conservation Service (NRCS).

// Non-Cropland

Cropland

Wetland Determination Identifiers

- Restricted Use  $\nabla$
- **Limited Restrictions** Exempt from Conservation

Compliance Provisions

Tract Cropland Total: 157.35 acres

2016 Program Year Map Created October 06, 2015