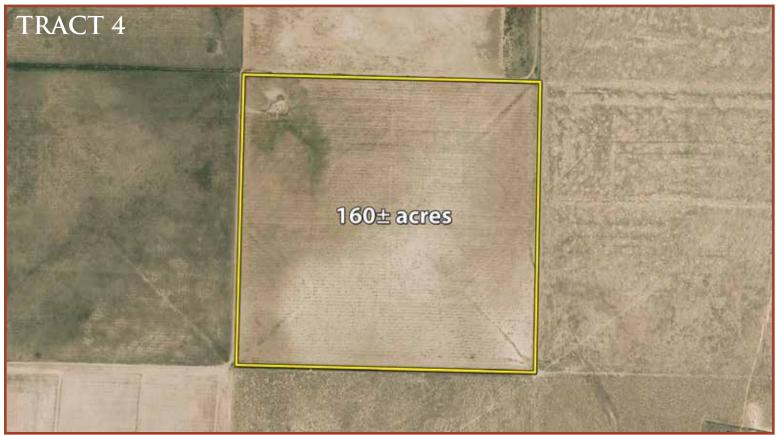

#### AERIAL & TRACT MAPS (TRACTS 3-4, SURFACE)

**TRACT THREE: 160 ± surface acres** located 2.5 miles east of Hwy 27 along N Road. Good access and approximately 81% Ulyssess Silt Loam soils.

**TRACT FOUR: 160 ± surface acres** located 1.5 miles east of Hwy 27 along M Road. Farm has easy access from the highway and is approximately 60% Ulyssess Silt Loam soils.