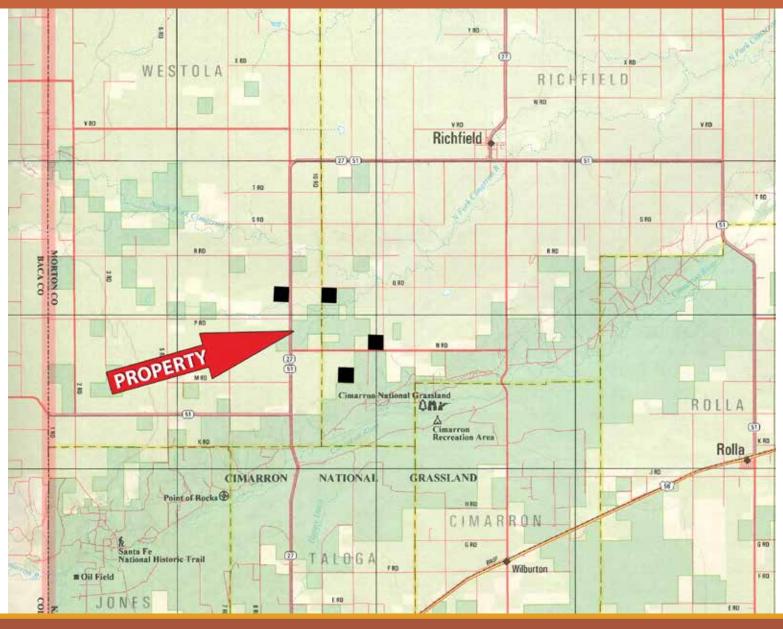

# LOCATION MAP

### LOCATION MAP

#### PROPERTY LOCATION:

From Elkhart, KS take state highway 27 north for approximately 10 miles and you will begin to see auction signs.

AUCTION SITE: Morton County Civic Center, located at 400 Orchard St, Elkhart, KS 67950

### PROPERTY DESCRIPTION

Four 160± acre dryland farms and owner's mineral interest under each parcel will be offered in 8 tracts. Farms are located 10-13 miles north of Elkhart, Kansas near Hwy 27 and are all within a four mile radius. Primary soil types across all four farms are Ulysses Silt Loam and Wagonbed Silty Clay Loam. Actively producing oil/gas wells are present throughout the properties. A full due diligence package that includes title information, production data, check stubs, soil maps, aerials and more is available for your review on the company website.