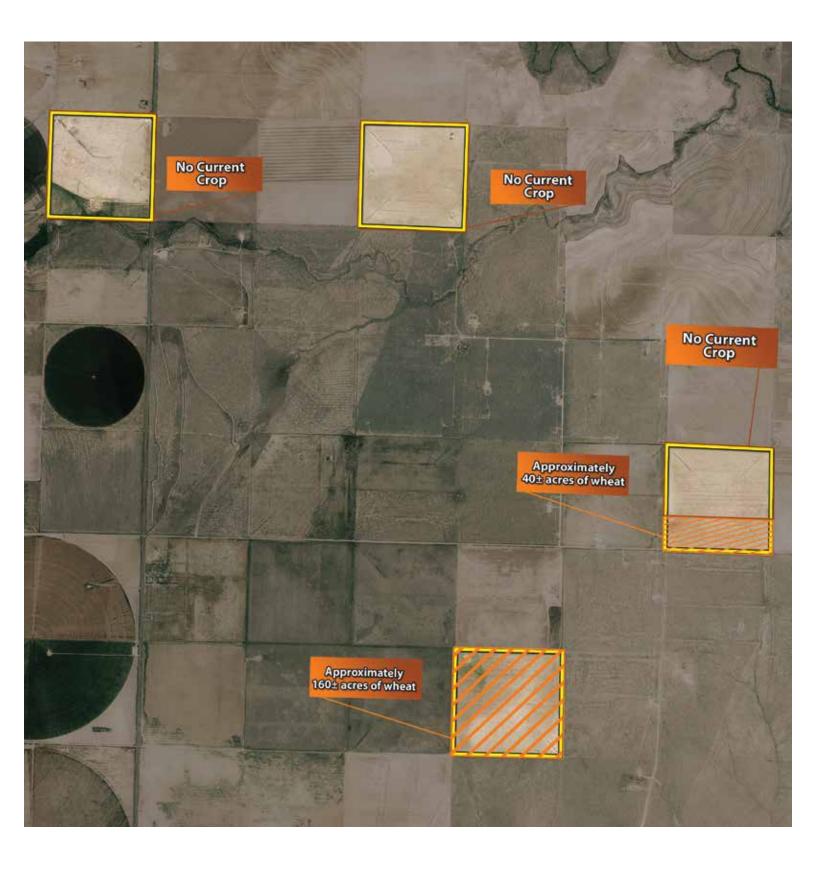

are for FSA Program administration only. This map does not represent a legal survey or reflect actual ownership; rather it depicts the information provided directly from the producer and/or National Agricultural Imagery Program (NAIP) Imagery. The producer accepts the data 'as is' and assumes all risks associated with its use. USDA-FSA assumes no responsibility for actual or consequential damage incurred as a result of any user's reliance on this data outside FSA Programs. Wetland identifiers do not represent the size, shape, or specific determination of the area. Refer to your original determination (CPA-026 and attached maps) for exact boundaries and determinations or contact USDA Natural Resources Conservation Service (NRCS).



### **CURRENT WHEAT CROP**

#### CURRENT WHEAT CROP MAP



| AND AND AN