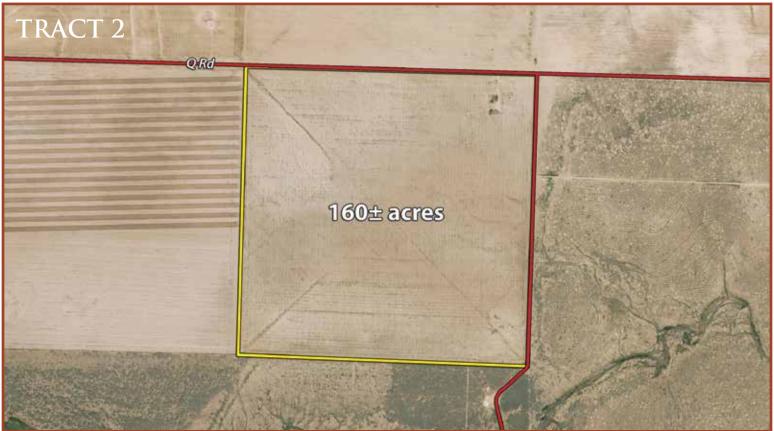

## AERIAL & TRACT MAPS

#### AERIAL & TRACT MAPS (TRACTS 1-2, SURFACE)

**TRACT ONE: 160 ± surface acres** located at the intersection of Hwy 27 and Q Road. Level topography, highway frontage and primarily Wagonbed Silty Clay Loam soils.

**TRACT TWO: 160 ± surface acres** located one mile east of Hwy 27 along Q Road. Level topography, easy access to the highway and Wagonbed Silty Clay Loam soils.