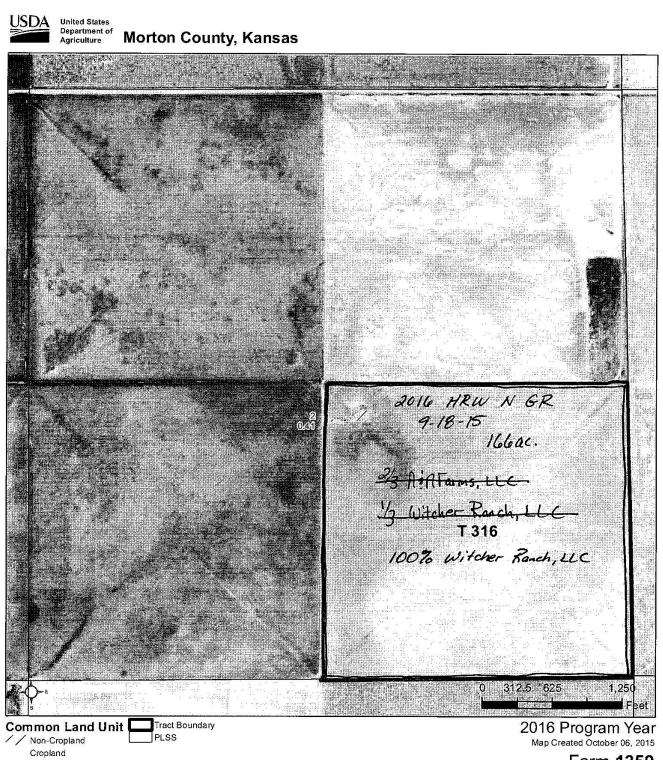

Wetland Determination Identifiers

- Restricted Use
- $\nabla$ Limited Restrictions
  - Exempt from Conservation

Tract Cropland Total: 167.67 acres

Farm 1359 Tract 316 22-33-42

Compliance Provisions Displayed over 2014 NAIP United States Department of Agriculture (USDA) Farm Service Agency (FSA) maps are for FSA Program administration only. This map does not represent a legal survey or reflect actual ownership; rather it depicts the information provided directly from the producer and/or National Agricultural Imagery Program (NAIP) imagery. The producer accepts the data 'as is' and assumes all risks associated with its use. USDA-FSA assumes no responsibility for actual or consequential damage incurred as a result of any user's reliance on this data outside FSA Programs. Wetland identifiers do not represent the size, shape, or specific determination of the area. Refer to your original determination (CPA-026 and attached maps) for exact boundaries and determinations or contact USDA Natural Resources Conservation Service (NRCS).