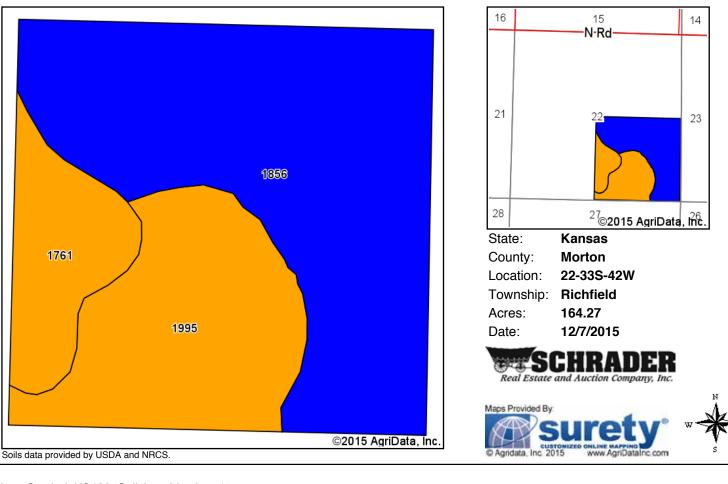

Area Symbol: KS129, Soil Area Version: 14

Soils data provided by USDA and NRCS.

Soil Map

| Area | Symbol: KS129, Soil                                   | Area  | Version: 1       | 4                          |            |              |                          |                   |                  |                            |                 |                           |
|------|-------------------------------------------------------|-------|------------------|----------------------------|------------|--------------|--------------------------|-------------------|------------------|----------------------------|-----------------|---------------------------|
| Code | Soil Description                                      | Acres | Percent of field | Non-Irr<br>Class<br>Legend | -          | Irr<br>Class | Alfalfa hay<br>Irrigated | Corn<br>Irrigated | Grain<br>sorghum | Grain sorghum<br>Irrigated | Winter<br>wheat | Winter wheat<br>Irrigated |
| 1856 | Ulysses silt loam, 0 to 1<br>percent slopes           | 97.16 | 59.1%            |                            | llc        | lw           |                          |                   | 26               |                            | 22              |                           |
|      | Wagonbed silty clay<br>loam, 0 to 1 percent<br>slopes | 45.77 | 27.9%            |                            | IIIc       | I            | 4                        | 109               | 24               | 27                         | 19              | 37                        |
|      | Richfield silt loam, 0 to 1 percent slopes            | 21.34 | 13.0%            |                            | llic       | I            | 6                        | 167               | 33               | 121                        | 26              | 46                        |
|      |                                                       |       |                  |                            | Neighted A | verage       | 1.9                      | 52.1              | 26.4             | 23.2                       | 21.7            | 16.3                      |