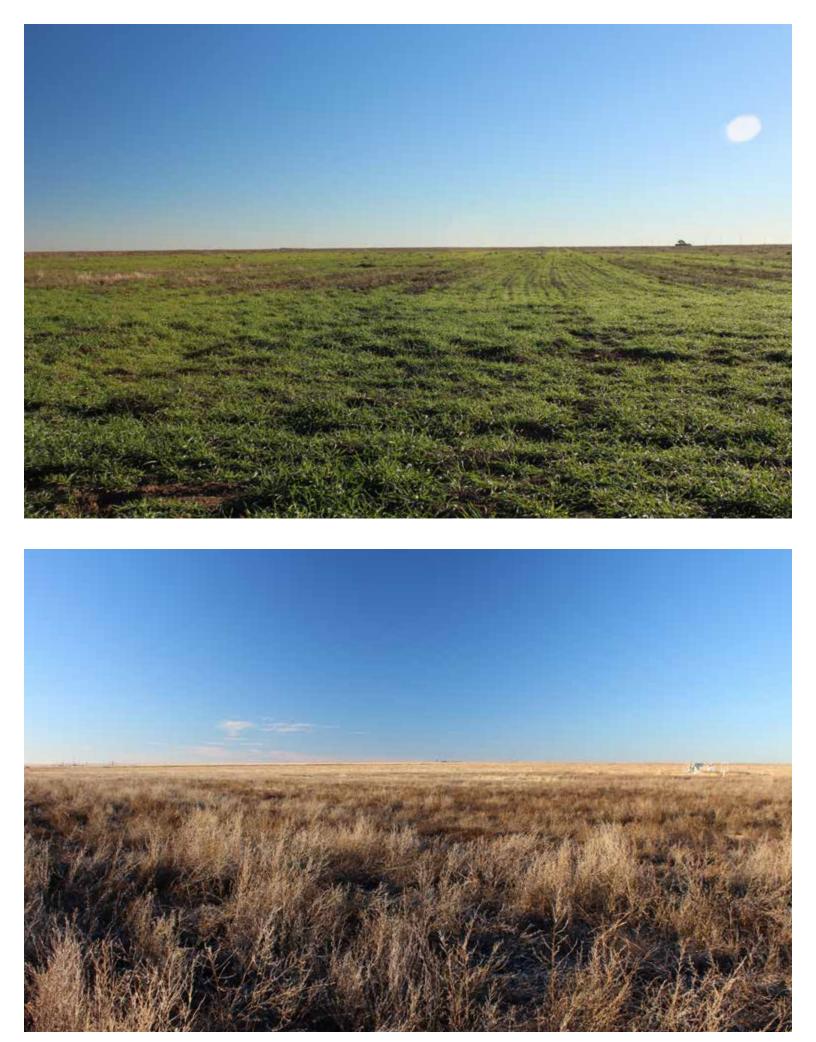

| 109               | 24               | 27                         | 19              | 37                        |
|      | Richfield silt loam, 0 to 1 percent slopes            | 21.34 | 13.0%            |                            | llic       | I            | 6                        | 167               | 33               | 121                        | 26              | 46                        |
|      |                                                       |       |                  |                            | Neighted A | verage       | 1.9                      | 52.1              | 26.4             | 23.2                       | 21.7            | 16.3                      |

Area Symbol: KS129, Soil Area Version: 14

Soils data provided by USDA and NRCS.











## FSA MAPS



Wetland Determination Identifiers

- Restricted Use
- $\nabla$ Limited Restrictions

Farm 1359 Tract 318 8-33-42

Exempt from Conservation Compliance Provisions Displayed over 2014 NAIP United States Department of Agriculture (USDA) Farm Service Agency (FSA) maps are for FSA Program administration only. This map does not represent a legal survey or reflect actual ownership; rather it depicts the information provided directly from the producer and/or National Agricultural Imagery Program (NAIP) imagery. The producer accepts the data 'as is' and assumes all risks associated with its use. USDA-FSA assumes no responsibility for actual or consequential damage incurred as a result of any user's reliance on this data outside FSA Programs. Wetland identifiers do not represent the