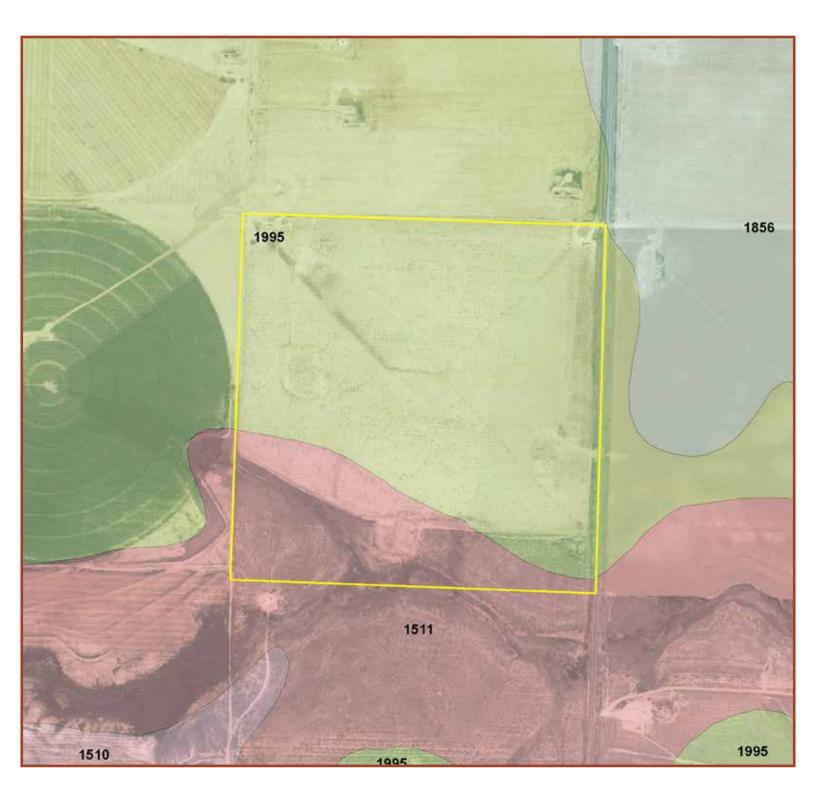

## AERIAL & TRACT MAPS

#### AERIAL & TRACT MAPS (TRACTS 1-2, SURFACE)

**TRACT ONE: 160 ± surface acres** located at the intersection of Hwy 27 and Q Road. Level topography, highway frontage and primarily Wagonbed Silty Clay Loam soils.

**TRACT TWO: 160 ± surface acres** located one mile east of Hwy 27 along Q Road. Level topography, easy access to the highway and Wagonbed Silty Clay Loam soils.