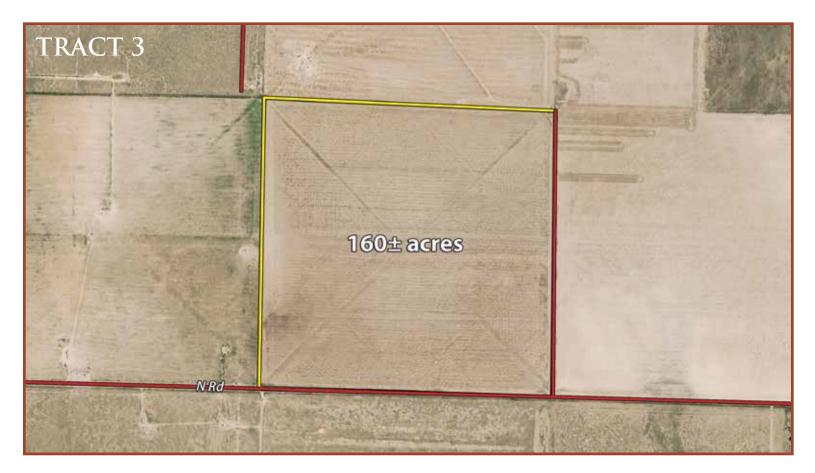

#### AERIAL & TRACT MAPS (TRACTS 3-4, SURFACE)

**TRACT THREE: 160 ± surface acres** located 2.5 miles east of Hwy 27 along N Road. Good access and approximately 81% Ulyssess Silt Loam soils.

**TRACT FOUR: 160 ± surface acres** located 1.5 miles east of Hwy 27 along M Road. Farm has easy access from the highway and is approximately 60% Ulyssess Silt Loam soils.