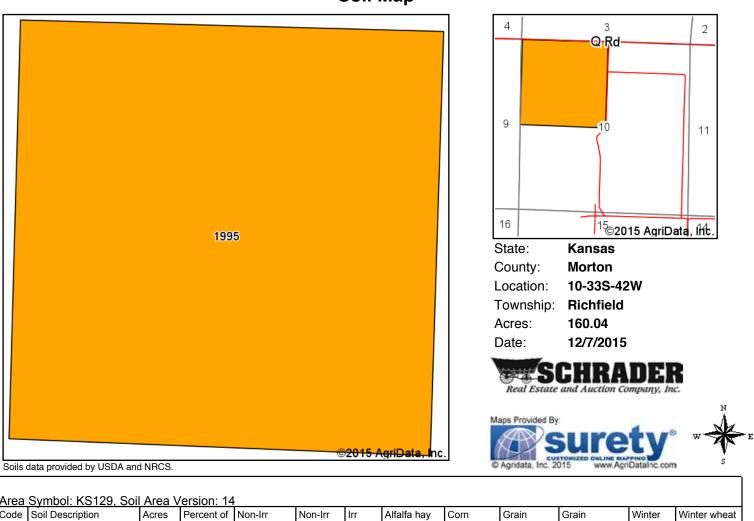

3.1

83.5

14.6

28.4

Weighted Average

Soil Map

Area Symbol: KS129, Soil Area Version: 14 Code Soil Description Irrigated Class field Class Class Irrigated Irrigated sorghum sorghum wheat Legend Irrigated 1995 160.04 Wagonbed silty clay 100.0% IIIc 4 109 24 27 19 37 loam, 0 to 1 percent slopes Weighted Average 4 109 24 27 19 37