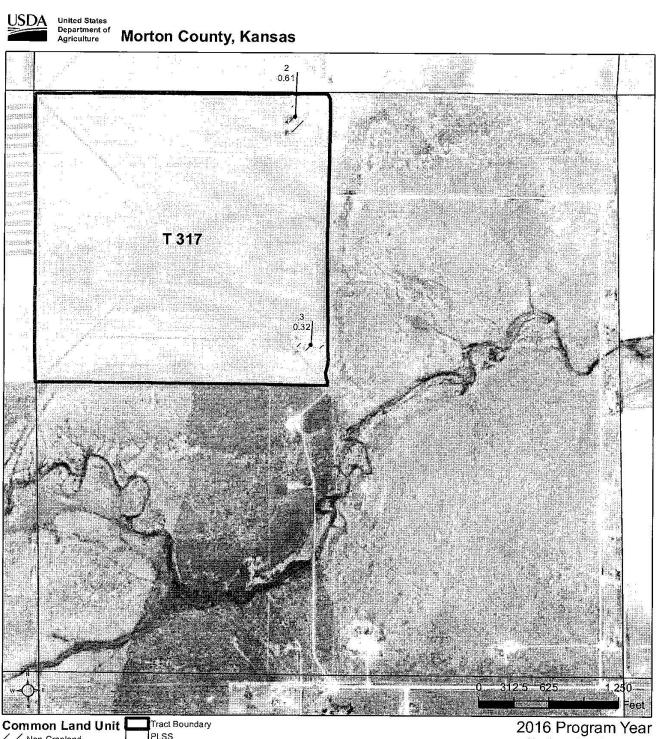

> Farm 1359 Tract 317 10-33-42

Compliance Provisions Displayed over 2014 NAIP United States Department of Agriculture (USDA) Farm Service Agency (FSA) maps are for FSA Program administration only. This map does not represent a legal survey or reflect actual ownership; rather it depicts the information provided directly from the producer and/or National Agricultural Imagery Program (NAIP) imagery. The producer accepts the data 'as is' and assumes all risks associated with its use. USDA-FSA assumes no responsibility for actual or consequential damage incurred as a result of any user's reliance on this data outside FSA Programs. Wetland identifiers do not represent the size, shape, or specific determination of the area. Refer to your original determination (CPA-026 and attached maps) for exact boundaries and determinations or contact USDA Natural Resources Conservation Service (NRCS).