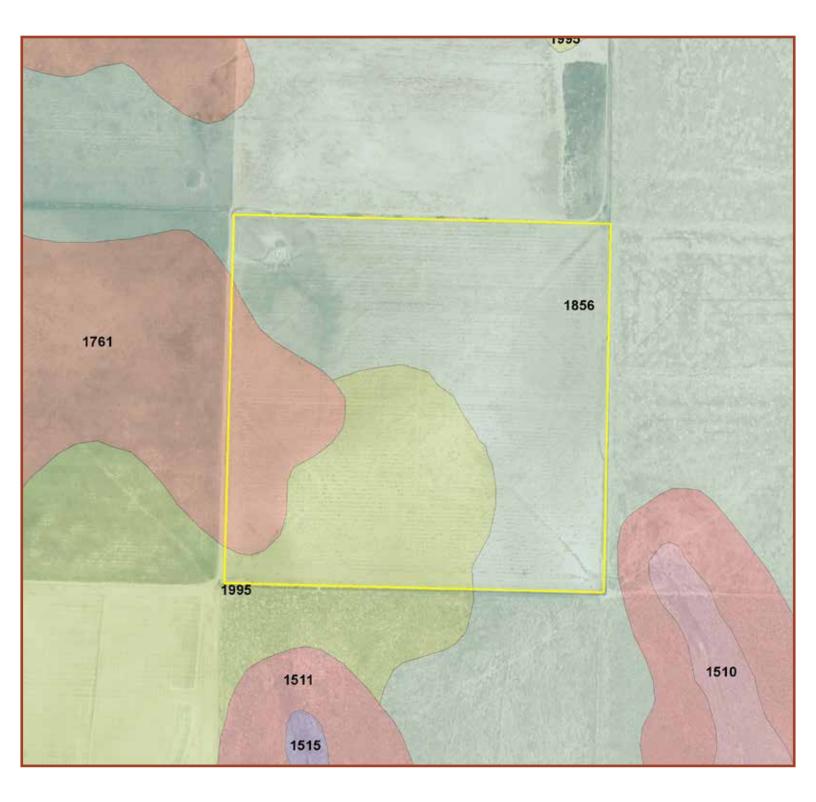

## AERIAL & TRACT MAPS

#### AERIAL & TRACT MAPS (TRACTS 3-4, SURFACE)

**TRACT THREE: 160 ± surface acres** located 2.5 miles east of Hwy 27 along N Road. Good access and approximately 81% Ulyssess Silt Loam soils.

**TRACT FOUR: 160 ± surface acres** located 1.5 miles east of Hwy 27 along M Road. Farm has easy access from the highway and is approximately 60% Ulyssess Silt Loam soils.