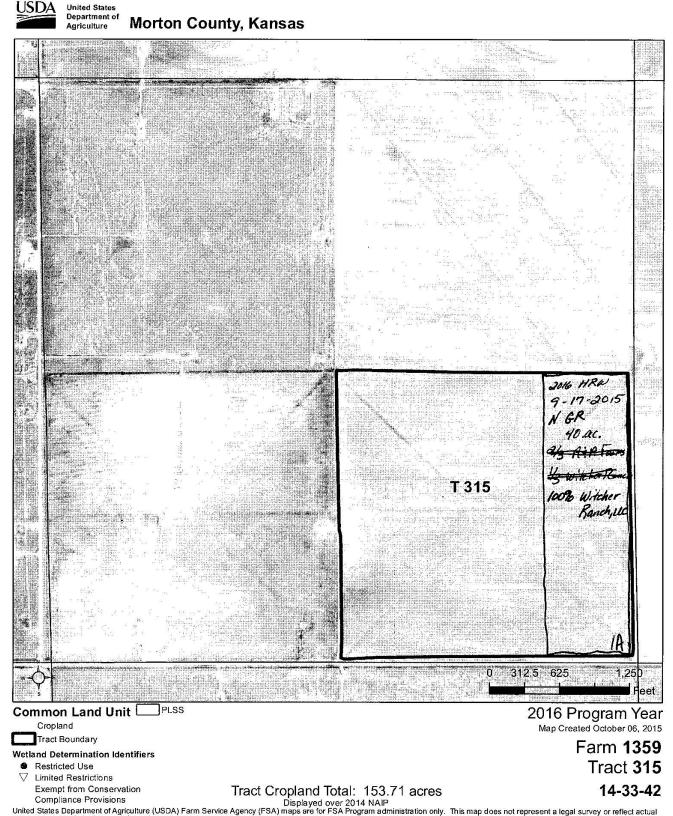

 Example from Conservation Compliance Provisions
 Tract Cropland Total: 153.71 acres
 14-33-42

 United States Department of Agriculture (USDA) Farm Service Agency (FSA) maps are for FSA Program administration only. This map does not represent a legal survey or reflect actual ownership; rather it depicts the information provided directly from the producer and/or National Agricultural Imagery Program (NAIP) Imagery. The producer accepts the data 'as is' and assumes all risks associated with its use. USDA-FSA assumes no responsibility for actual or consequential damage incurred as a result of any user's reliance on this data outside FSA Programs. Wetland identifiers do not represent the size, shape, or specific determination of the area. Refer to your original determination (CPA-026 and attached maps) for exact boundaries and determinations or contact USDA Natural Resources Conservation Service (NRCS).