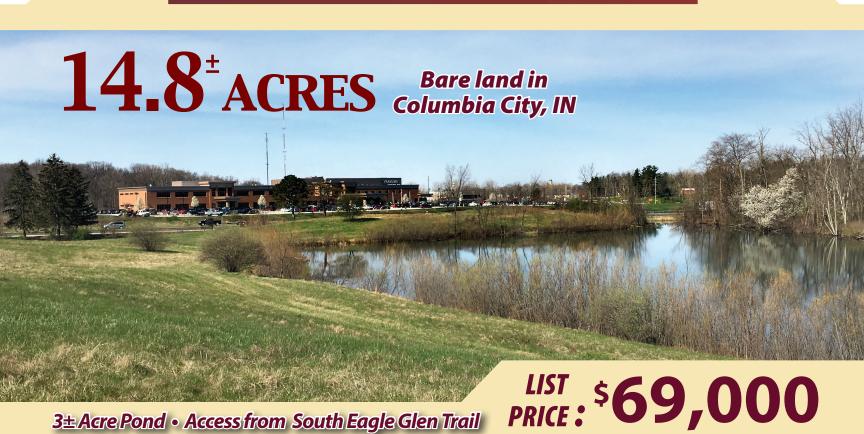

## LAND FOR SALE

///// WHITLEY COUNTY, IN /////

**Location:** Near the intersection of U.S. 30 and S.R. 205 - Across from Parkview Whitley Hospital - Access from South Eagle Glen Trail

3± Acre Pond • Rolling Topography

Parcel ID: 92-06-12-000-102.000-004

**Topography:** Tillable land is mostly level while the woods is mostly

higher land

**List Price:** \$69,000

Annual Taxes: \$286

Improvements: None

Zoned Agricultural
Potential Building Site