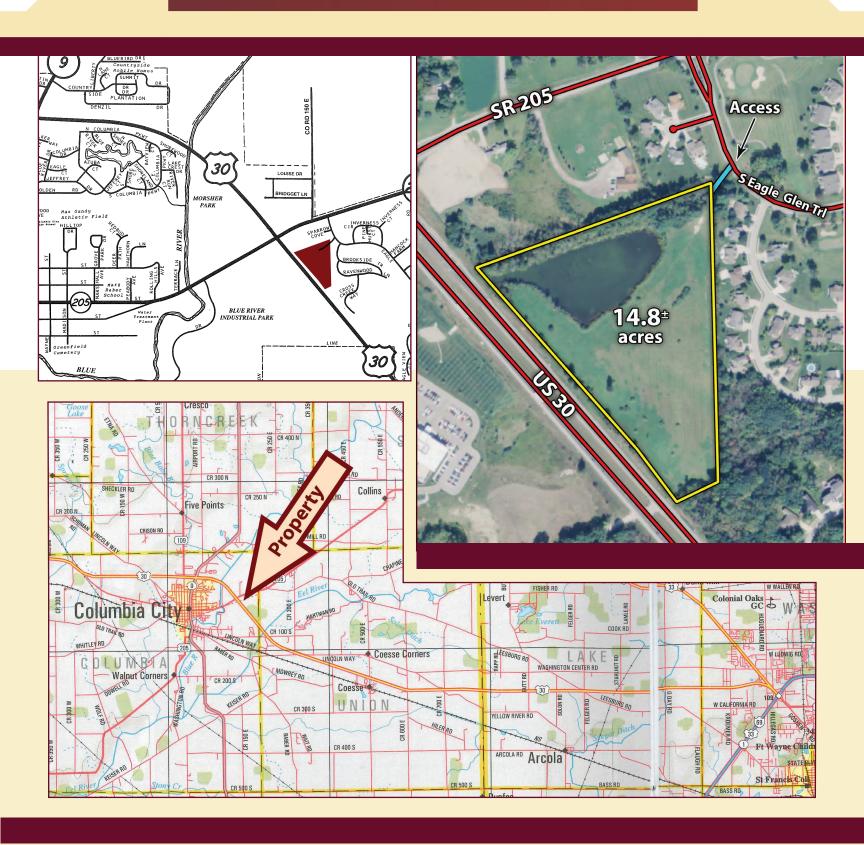

## LAND FOR SALE

///// WHITLEY COUNTY, IN /////

**Location:** Near the intersection of U.S. 30 and S.R. 205 - Across from Parkview Whitley Hospital - Access from South Eagle Glen Trail

3± Acre Pond • Rolling Topography

Parcel ID: 92-06-12-000-102.000-004

**Topography:** Tillable land is mostly level while the woods is mostly

higher land

**List Price:** \$69,000

Annual Taxes: \$286

Improvements: None

Zoned Agricultural
Potential Building Site