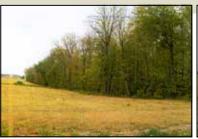

# Wayne County, IN - ALL WOODLAND

6 miles southwest of Centerville in East Central Indiana

### **FEATURES INCLUDE:**

- All Woodland
- Stream and nice area for pond
- Whole family recreation right here on blacktop road, or build your own place
- Limited houses adjoining
- ASH harvest in 2015 with good long term timber potential
- Classified forest so taxes are \$380/year
- •\$2,950/Acre