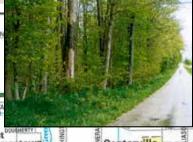

# Wayne County, IN - ALL WOODLAND

6 miles southwest of Centerville in East Central Indiana

### **FEATURES INCLUDE:**

- All Woodland
- Stream and nice area for pond
- Whole family recreation right here on blacktop road, or build your own place
- Limited houses adjoining
- ASH harvest in 2015 with good long term timber potential
- Classified forest so taxes are \$380/year
- •\$2,950/Acre