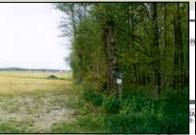

# Wayne County, IN - ALL WOODLAND

6 miles southwest of Centerville in East Central Indiana

### **FEATURES INCLUDE:**

- All Woodland
- Stream and nice area for pond
- Whole family recreation right here on blacktop road, or build your own place
- Limited houses adjoining
- ASH harvest in 2015 with good long term timber potential
- Classified forest so taxes are \$380/year
- •\$2,950/Acre