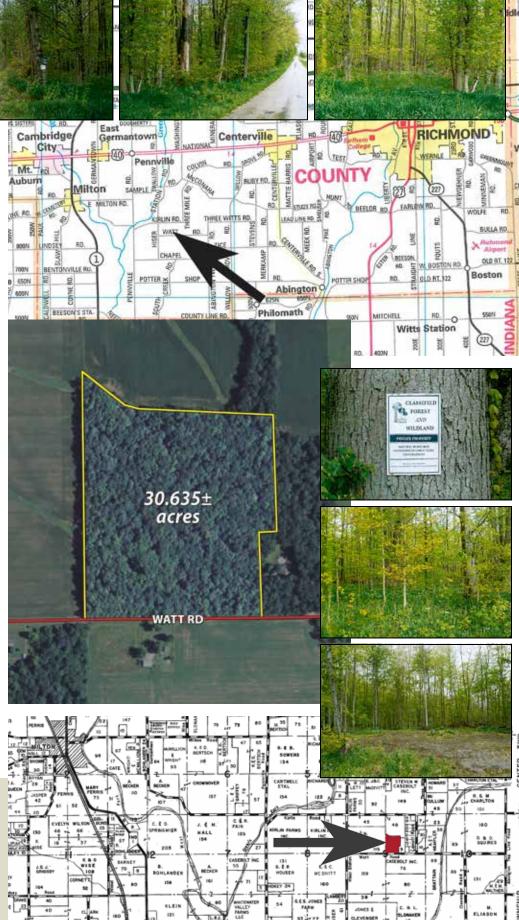

# Wayne County, IN - ALL WOODLAND

6 miles southwest of Centerville in East Central Indiana

# for sale 30.6<sup>±</sup> ACRES

### **PROPERTY LOCATION:**

From Centerville - West on Hwy 40 about 6 miles to Hiser Station Road., then south about 4.5 miles to Watt Road, then left 1/2 mile to property on left.

SEC. 9 TWP. 15N R13E

### **FEATURES INCLUDE:**

- All Woodland
- Stream and nice area for pond
- Whole family recreation right here on blacktop road, or build your own place
- Limited houses adjoining
- ASH harvest in 2015 with good long term timber potential
- Classified forest so taxes are \$380/year
- •\$2,950/Acre