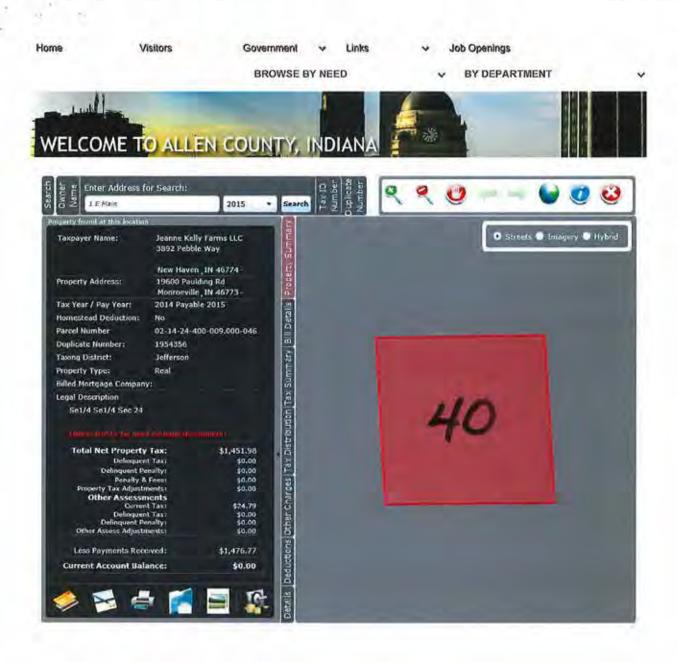

|              |                  |                            |                  | CAP Z Value               | \$81,100<br>60 |
|                                   | Data Source N/A                                    |                            | Collector                  |                                          | •            | Appraiser        |                            |                  |                           | 9 9            |
|                                   |                                                    |                            |                            |                                          |              |                  |                            |                  | e anie Adine              | 901,100<br>401 |



| 02-14-24-400-009.000-046          | Jeanne Kelly Farms LLC | y Farms LLC                    | 19600 PAUI         | 00 PAULDING RD                         | and the second  | 100, Vacant Land                  | Land                           |                 |                                | Ag/Rural Res Homesites H               | <b>H</b> 1/2    |
|-----------------------------------|------------------------|--------------------------------|--------------------|----------------------------------------|-----------------|-----------------------------------|--------------------------------|-----------------|--------------------------------|----------------------------------------|-----------------|
| Parcel Number                     | Jeanne Kelly Farms LLC | ms LLC