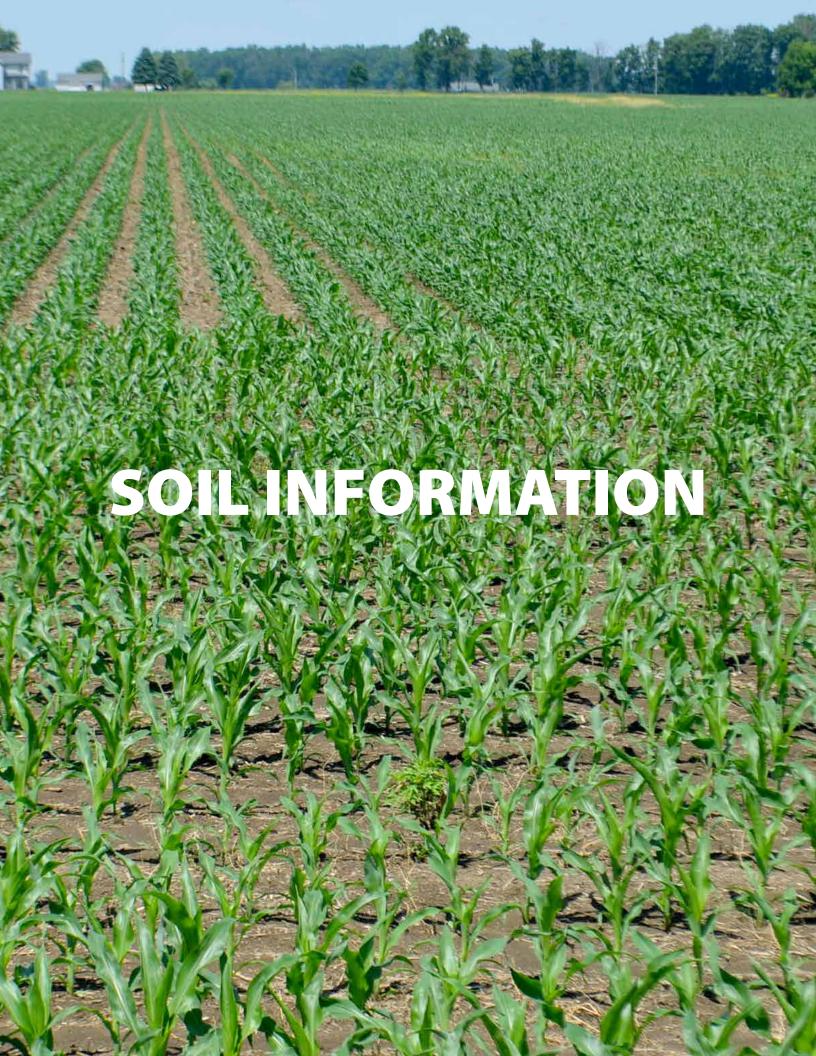

# **SOIL MAP - Tract 16**

## Soil Map

State: Indiana
County: Allen
Location: 30-31N-15E

Township: Maumee
Acres: 101.99
Date: 12/18/2015

| Code | Soil Description                            | Acres | Percent of field | Non-Irr Class<br>Legend | Non-Irr<br>Class | Corn<br>silage | Corn  | Grass legume<br>hay | Pasture | Soybeans | Winter<br>wheat |
|------|---------------------------------------------|-------|------------------|-------------------------|------------------|----------------|-------|---------------------|---------|----------|-----------------|
| HtA  | Hoytville silty clay, 0 to 1 percent slopes | 84.98 | 83.3%            |                         | llw              |                | 145   | 5                   | 9       | 40       | 59              |
| Np   | Nappanee silty clay loam                    | 17.01 | 16.7%            |                         | Illw             | 18             | 135   | 5                   | 9       | 45       | 61              |
|      |                                             |       |                  | Wei                     | ghted Average    | 3              | 143.3 | 5                   | 9       | 40.8     | 5               |

Area Symbol: IN003, Soil Area Version: 15

Soils data provided by USDA and NRCS.