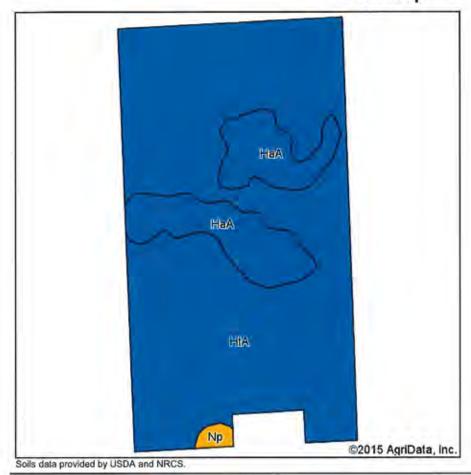

## SOIL MAP - Tracts 1 - 9

### Soil Map

State: Indiana
County: Allen
Location: 25-30N-14E
Township: Jefferson

Acres: 365.04 Date: 12/18/2015

| Code | Soil Description                                              | Acres  | Percent of field | Non-Irr Class<br>Legend | Non-Irr<br>Class | Corn<br>silage | Corn  | Grass<br>legume hay | Pasture | Soybeans | Winter wheat | Grass legume<br>pasture |
|------|---------------------------------------------------------------|--------|------------------|-------------------------|------------------|----------------|-------|---------------------|---------|----------|--------------|-------------------------|
| HtA  | Hoytville silty clay, 0 to 1 percent slopes                   | 127.20 | 34.8%            |                         | Jlw              |                | 145   | 5                   | 9       | 40       | 59           | 7 7 7                   |
| HcA  | Hoytville silty clay loam, 0 to 1 percent slopes              | 73.60  | 20.2%            |                         | llw              | 1              | 149   | 5                   | 9       | 42       | 61           |                         |
| Rs   | Rensselaer silty clay loam                                    | 43.07  | 11.8%            |                         | llw              | 24             | 175   | 6                   | 12      | 49       | 70           |                         |
| BgmA | Blount silt loam, ground<br>moraine, 0 to 2 percent<br>slopes | 36.33  | 10.0%            |                         | llw              |                | 141   | 5                   |         | 45       | 63           | 9                       |
| HaA  | Haskins loam, 0 to 2 percent slopes                           | 31.42  | 8.6%             |                         | Ilw              | 20             | 140   | 4                   | 9       | 46       | 63           |                         |
| BhB  | Belmore loam, 2 to 6 percent slopes                           | 27.38  | 7.5%             |                         | lle              | 19             | 130   | 4                   | 9       | 46       | 66           |                         |
| Na   | Nappanee silt loam                                            | 10.62  | 2.9%             |                         | Illw             | 17             | 126   | 4                   | 8       | 41       | .57          |                         |
| Np   | Nappanee silty clay loam                                      | 6.30   | 1.7%             |                         | Illw             | 18             | 135   | 5                   | 9       | 45       | 61           |                         |
| MfA  | Martinsville silt loam, 0 to 2 percent slopes                 | 3.59   | 1.0%             |                         | - 9              | 19             | 130   | 4                   | 9       | 46       | 66           |                         |
| BhA  | Belmore loam, 0 to 2 percent slopes                           | 3.32   | 0.9%             |                         | lls              | 19             | 130   | 4                   | 9       | 46       | 66           |                         |
| НрА  | Whitaker silt loam, 0 to 2 percent slopes                     | 2.21   | 0.6%             |                         | Ilw              | 20             | 140   | 4                   | 9       | 46       | 63           |                         |
|      |                                                               |        |                  | Weighte                 | d Average        | 7.3            | 146.4 | 4.9                 | 8.4     | 43.2     | 62.1         | 0.9                     |