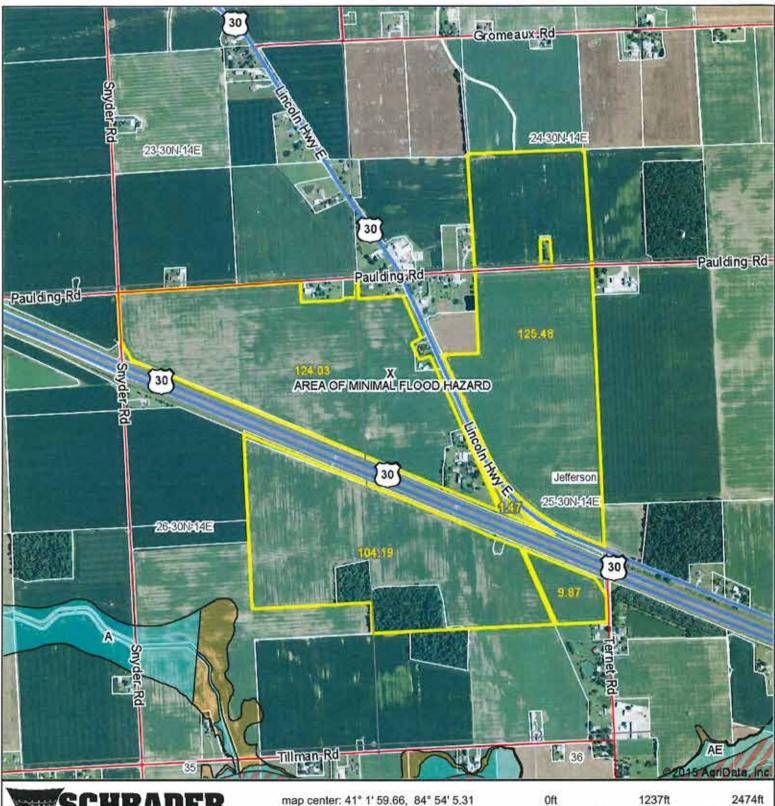

## **AERIAL MAP - Tracts 1 - 9**

map center: 41° 1' 59.66, 84° 54' 5.31

1237ft

Maps Provided By:

25-30N-14E **Allen County** Indiana