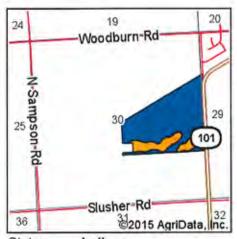

# **AERIAL MAP - Tract 15**

7-30N-15E Allen County Indiana

# SOIL MAP - Tract 15

## Soil Map

State: Indiana
County: Allen
Location: 7-30N-15E
Township: Jackson

Acres: 82.72 Date: 12/18/2015

59.7

41

| Code | Soil Description                            | Acres | Percent of field | Non-Irr Class<br>Legend | Non-Irr<br>Class | Corn<br>silage | 20.00 | Grass legume<br>hay | Pasture | Soybeans | Winter<br>wheat |
|------|---------------------------------------------|-------|------------------|-------------------------|------------------|----------------|-------|---------------------|---------|----------|-----------------|
| HtA  | Hoytville silty clay, 0 to 1 percent slopes | 68.64 | 83.0%            |                         | llw              |                | 145   | 5                   | 9       | 40       | 59              |
| HaA  | Haskins loam, 0 to 2 percent slopes         | 13.40 | 16.2%            |                         | llw              | 20             | 140   | 4                   | 9       | 46       | 63              |
| Np   | Nappanee silty clay loam                    | 0.68  | 0.8%             |                         | Illw             | -18            | 135   | 5                   | 9       | 45       | 61              |

Weighted Average

Area Symbol: IN003, Soil Area Version: 15

Soils data provided by USDA and NRCS.

3.4 144.1