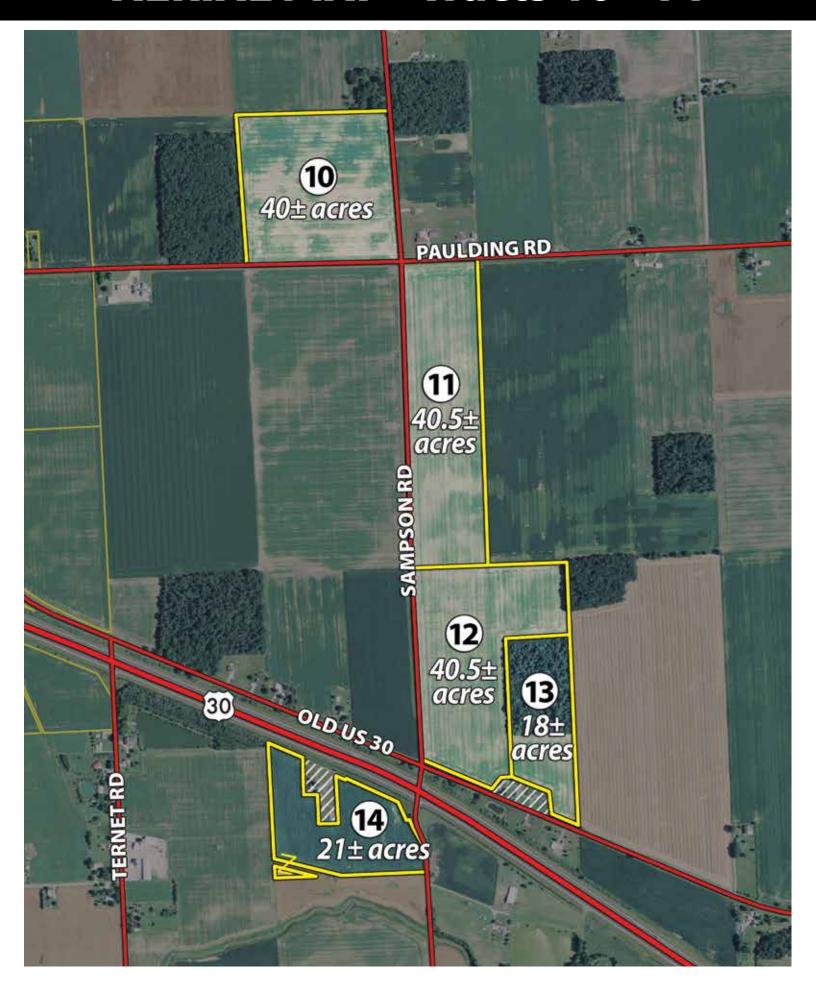

# **AERIAL MAP - Tracts 10 - 14**

SCHRADER
Real Estate and Auction Company, Inc.

map center: 41° 1' 49.88, 84° 52' 50.84

0ft 902ft 1804ft

Maps Provided By:

SUPETY

Agridata, Inc. 2015

Www.AgriDataInc.com

30-30N-15E Allen County Indiana

1/4/2016