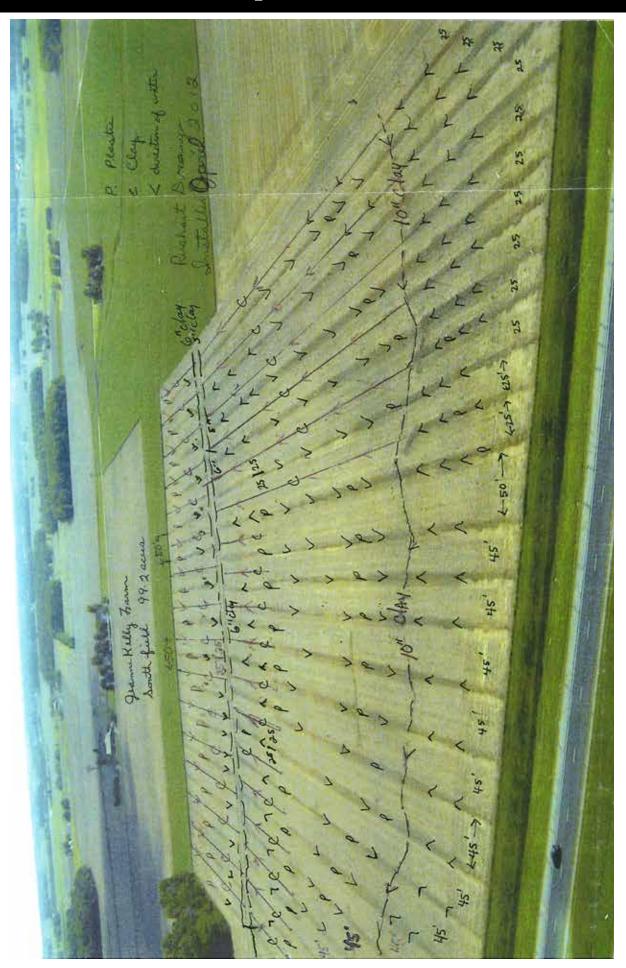

--|---------|----------|-----------------|
| HtA  | Hoytville silty clay, 0 to 1 percent slopes | 84.98 | 83.3%            |                         | llw              |                | 145   | 5                   | 9       | 40       | 59              |
| Np   | Nappanee silty clay loam                    | 17.01 | 16.7%            |                         | Illw             | 18             | 135   | 5                   | 9       | 45       | 61              |
|      |                                             |       |                  | Wei                     | ghted Average    | 3              | 143.3 | 5                   | 9       | 40.8     | 5               |

Area Symbol: IN003, Soil Area Version: 15

Soils data provided by USDA and NRCS.

# TILE MAP - part of Tracts 7 & 8





INDIANA ALLEN

#### United States Department of Agriculture Farm Service Agency

FARM: 8679

Prepared: Jun 15, 2016

Crop Year: 2016

FAV/WR History : No

#### Form: FSA-156EZ

See Page 3 for non-discriminatory Statements.

#### Abbreviated 156 Farm Record

**Operator Name** 

MICHAEL LOMONT

Farms Associated with Operator:

CRP Contract Number(s)

|                       |                       |                           |                   | Farm Land | Data              |                  |           |              |                     |
|-----------------------|-----------------------|---------------------------|-------------------|-----------|-------------------|------------------|-----------|--------------|---------------------|
| Farmland              | Cropland              |