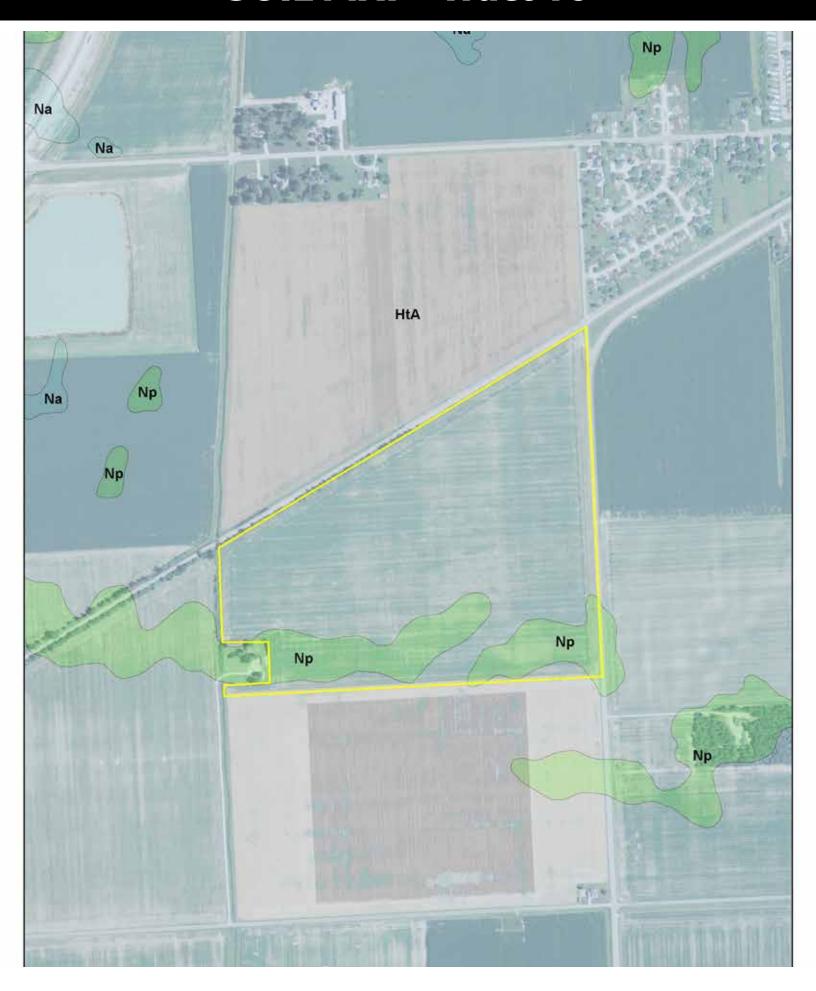

# SOIL MAP - Tract 15

## Soil Map

State: Indiana
County: Allen
Location: 7-30N-15E
Township: Jackson

Acres: 82.72 Date: 12/18/2015

59.7

41

| Code | Soil Description                            | Acres | Percent of field | Non-Irr Class<br>Legend | Non-Irr<br>Class | Corn<br>silage | 20.00 | Grass legume<br>hay | Pasture | Soybeans | Winter<br>wheat |
|------|---------------------------------------------|-------|------------------|-------------------------|------------------|----------------|-------|---------------------|---------|----------|-----------------|
| HtA  | Hoytville silty clay, 0 to 1 percent slopes | 68.64 | 83.0%            |                         | llw              |                | 145   | 5                   | 9       | 40       | 59              |
| HaA  | Haskins loam, 0 to 2 percent slopes         | 13.40 | 16.2%            |                         | llw              | 20             | 140   | 4                   | 9       | 46       | 63              |
| Np   | Nappanee silty clay loam                    | 0.68  | 0.8%             |                         | Illw             | -18            | 135   | 5                   | 9       | 45       | 61              |

Weighted Average

Area Symbol: IN003, Soil Area Version: 15

Soils data provided by USDA and NRCS.

3.4 144.1