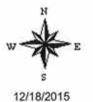

## SOIL MAP - Tracts 10 - 14

## Soil Map

State: Indiana
County: Allen
Location: 30-30N-15E

Township: Jackson Acres: 99.98

Date: 12/18/2015

| Code | Soil Description                            | Acres | Percent of field | Non-Irr Class<br>Legend | Non-Irr<br>Class | Corn<br>silage |       | Grass legume<br>hay | Pasture | Soybeans | Winter wheat |
|------|---------------------------------------------|-------|------------------|-------------------------|------------------|----------------|-------|---------------------|---------|----------|--------------|
| НИ   | Hoytville silty clay, 0 to 1 percent slopes | 92.12 | 92,1%            |                         | llw              |                | 145   | 5                   | 9       | 40       | 59           |
| Na   | Nappanee silt loam                          | 7.86  | 7.9%             |                         | Illw             | 17             | 126   | - 4                 | 8       | 41       | 57           |
|      |                                             |       |                  | Wei                     | ghted Average    | 1.3            | 143.5 | 4.9                 | 8.9     | 40.1     | 58.8         |

Area Symbol: IN003, Soll Area Version: 15

Soils data provided by USDA and NRCS.