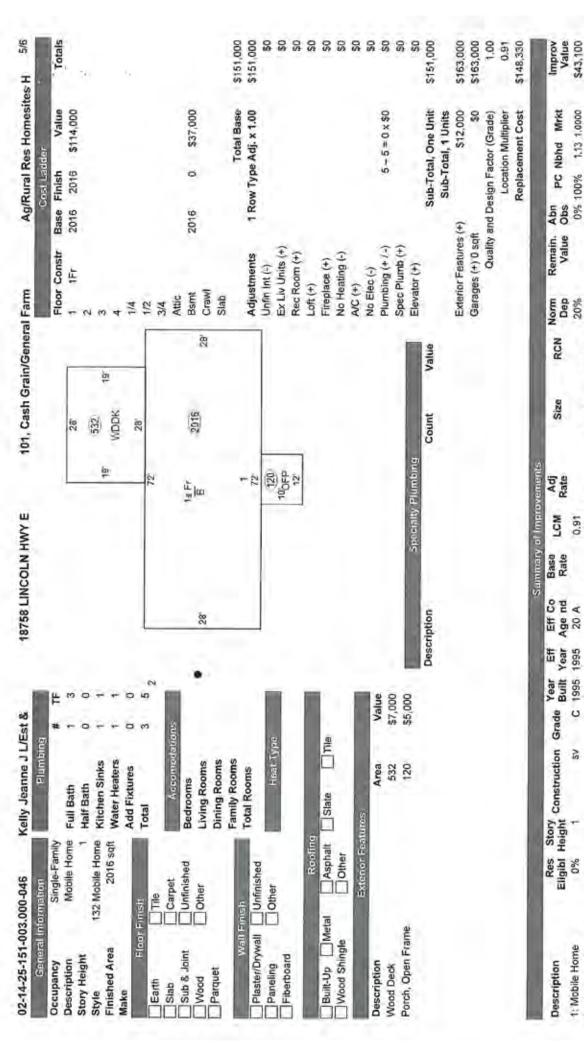

#### NOTES

**Tract Number** : 1769

Description M9/1B JEFFERSON TWP SEC 26 WEST SIDE SYNDER ROAD

BIA Unit Range Number :

**HEL Status** NHEL: No agricultural commodity planted on undetermined fields

Wetland Status Wetland determinations not complete

**WL Violations** None

Owners JEANNE J KELLY

Other Producers : None

|                    |                       |                        | Tract Land Data    |      |      |      |                             |
|--------------------|-----------------------|------------------------|--------------------|------|------|------|-----------------------------|
| Farm Land          | Cropland              | DCP Cropland           | WBP                | WRP  | CRP  | GRP  | Sugarcane                   |
| 256.82             | 215.91                | 215.91                 | 0.00               | 0.00 | 0.00 | 0.00 | 0.00                        |
| State Conservation | Other<br>Conservation | Effective DCP Cropland | d Double Cropped M |      | PL   | EWP  | DCP Ag. Related<br>Activity |
| 0.00               | 0.00                  | 215.91                 | 0.00               | 0.   | 00   | 0.00 | 0.00                        |

| DCP Crop Data |            |                                |            |           |  |  |
|---------------|------------|--------------------------------|------------|-----------|--|--|
| Crop Name     | Base Acres | CCC-505 CRP<br>Reduction Acres | CTAP Yield | PLC Yield |  |  |
| Corn          | 93.67      | 0.00                           | 0          | 120       |  |  |
| Soybeans      | 120.69     | 0.00                           | 0          | 46        |  |  |
| 232247        |            |                                |            |           |  |  |

TOTAL 214.36 0.00

NOTES

INDIANA ALLEN

Form: FSA-156EZ

USDA United States Department of Agriculture Farm Service Agency

Abbreviated 156 Farm Record

FARM: 8679

Prepared: Jun 15, 2016