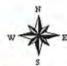

## SOIL MAP - Tracts 10 - 14

## Soil Map

State: Indiana
County: Allen
Location: 30-30N-15E

Township: Jackson Acres: 99.98

Date: 12/18/2015

| Code | Soil Description                            | Acres | Percent of field | Non-Irr Class<br>Legend | Non-Irr<br>Class | Corn<br>silage |       | Grass legume<br>hay | Pasture | Soybeans | Winter wheat |
|------|---------------------------------------------|-------|------------------|-------------------------|------------------|----------------|-------|---------------------|---------|----------|--------------|
| НИ   | Hoytville silty clay, 0 to 1 percent slopes | 92.12 | 92,1%            |                         | llw              |                | 145   | 5                   | 9       | 40       | 59           |
| Na   | Nappanee silt loam                          | 7.86  | 7.9%             |                         | Illw             | 17             | 126   | - 4                 | 8       | 41       | 57           |
|      |                                             |       |                  | Wei                     | ghted Average    | 1.3            | 143.5 | 4.9                 | 8.9     | 40.1     | 58.8         |

Area Symbol: IN003, Soll Area Version: 15

Soils data provided by USDA and NRCS.