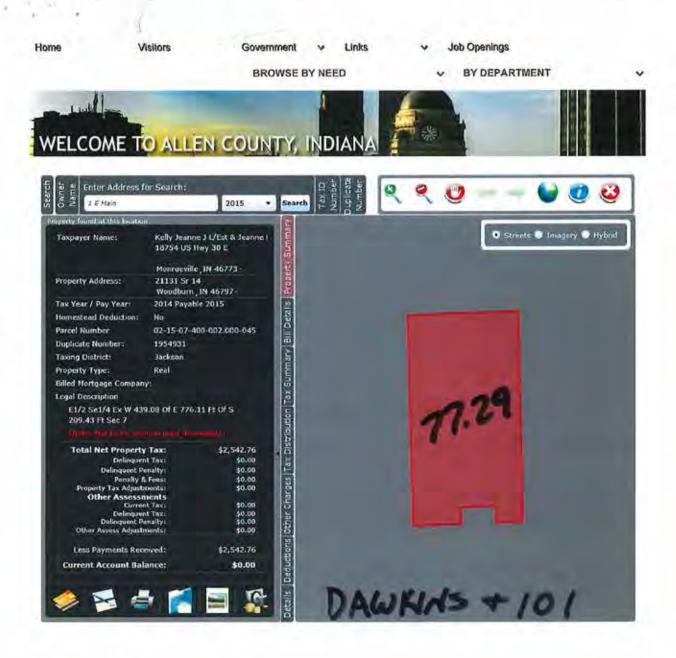

#### NOTES

Tract Number : 2797

Description : N6/1B MAUMEE TWP SEC 30 SW N&W RR/STATE ROAD 101 FAV/WR History : No

BIA Unit Range Number :

HEL Status : NHEL: No agricultural commodity planted on undetermined fields

Wetland Status : Wetland determinations not complete

WL Violations : None

Owners : JEANNE J KELLY

Other Producers : None

|                    |                       |                        | Tract Land Data |      |      |      |                             |
|--------------------|-----------------------|------------------------|-----------------|------|------|------|-----------------------------|
| Farm Land          | Cropland              | DCP Cropland           | WBP             | WRP  | CRP  | GRP  | Sugarcane                   |
| 102.11             | 98.58                 | 98.58                  | 0.00            | 0.00 | 0.00 | 0.00 | 0.00                        |
| State Conservation | Other<br>Conservation | Effective DCP Cropland | Double Cropped  | ME   | PL   | EWP  | DCP Ag. Related<br>Activity |
| 0.00               | 0.00                  | 98.58                  | 0.00            | 0.0  | 00   | 0.00 | 0.00                        |