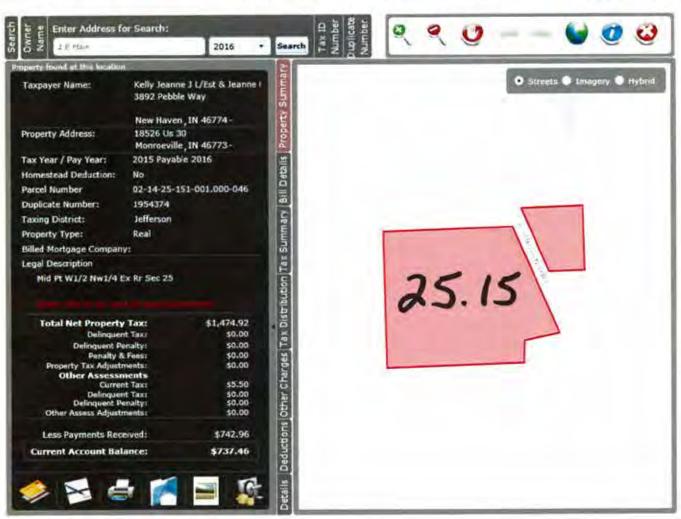

15 or Dynamop 2008 road names Administered by: Allen County, Indiana Farm 9432 Tract 2797

N|SR|101 HETRICK RD 더 700 Feet

scepts the data as is and assumes all risks associated with its use. The USDA Farm Service Agency assumes no responsibility for actual or consequential damage incurred as a result of any user's reliance on this data outside FSA . Wetland identifiers do not represent the size, shape, or specific determination of the area. Refer to your original determination (CPA-026 and attached maps) for exact boundaries and determinations or contact NRCS. JSDA FSA maps are for FSA program administration only. This map does not represent a legal survey or reflect actual ownership; rather it depicts information provided directly from the producer and/or NAIP imagery. The producer







Att Imagery is Vintage March 2012 - Google Shrome is not supported for using the GIS Map Viewers.

Copyright © Alter County Government. All Rights Reserved.

| Parcel Number                                  | ⊚wners.<br>Kellv Jeanne J L∕Est &         | Own<br>e J L/E                          | Ownership Kelly Jeanne J L/Est &       | Date         | , de                              | Owner                                        | Transfe              | Transfer of Ownership | )wnership                  | r of Ownership   |                  | Salo Drico              | Notes                                  |                                |
|------------------------------------------------|-------------------------------------------|-----------------------------------------|--------------