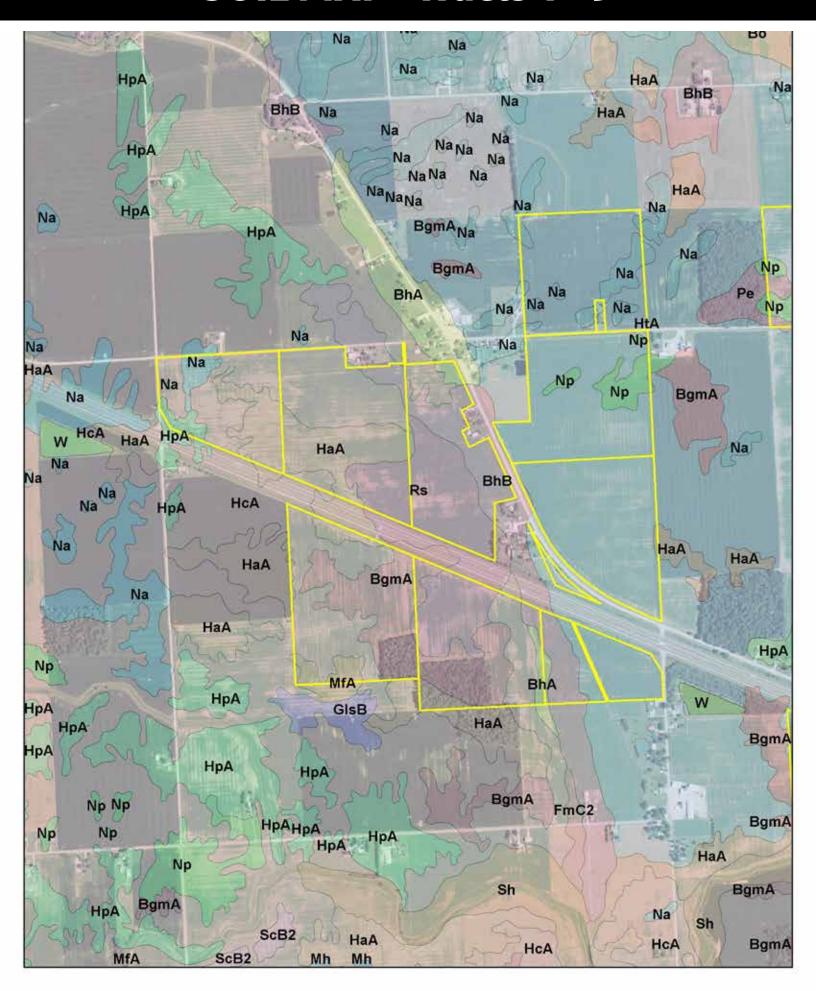

## SOIL MAP - Tracts 1 - 9

### Soil Map

State: Indiana
County: Allen
Location: 25-30N-14E
Township: Jefferson

Acres: 365.04 Date: 12/18/2015

| Code | Soil Description                                              | Acres  | Percent of field | Non-Irr Class<br>Legend | Non-Irr<br>Class | Corn<br>silage | Corn  | Grass<br>legume hay | Pasture | Soybeans | Winter wheat | Grass legume<br>pasture |
|------|---------------------------------------------------------------|--------|------------------|-------------------------|------------------|----------------|-------|---------------------|---------|----------|--------------|-------------------------|
| HtA  | Hoytville silty clay, 0 to 1 percent slopes                   | 127.20 | 34.8%            |                         | Jlw              |                | 145   | 5                   | 9       | 40       | 59           | 7 7 7                   |
| HcA  | Hoytville silty clay loam, 0 to 1 percent slopes              | 73.60  | 20.2%            |                         | llw              | 1              | 149   | 5                   | 9       | 42       | 61           |                         |
| Rs   | Rensselaer silty clay loam                                    | 43.07  | 11.8%            |                         | llw              | 24             | 175   | 6                   | 12      | 49       | 70           |                         |
| BgmA | Blount silt loam, ground<br>moraine, 0 to 2 percent<br>slopes | 36.33  | 10.0%            |                         | llw              |                | 141   | 5                   |         | 45       | 63           | 9                       |
| HaA  | Haskins loam, 0 to 2 percent slopes                           | 31.42  | 8.6%             |                         | Ilw              | 20             | 140   | 4                   | 9       | 46       | 63           |                         |
| BhB  | Belmore loam, 2 to 6 percent slopes                           | 27.38  | 7.5%             |                         | lle              | 19             | 130   | 4                   | 9       | 46       | 66           |                         |
| Na   | Nappanee silt loam                                            | 10.62  | 2.9%             |                         | Illw             | 17             | 126   | 4                   | 8       | 41       | .57          |                         |
| Np   | Nappanee silty clay loam                                      | 6.30   | 1.7%             |                         | Illw             | 18             | 135   | 5                   | 9       | 45       | 61           |                         |
| MfA  | Martinsville silt loam, 0 to 2 percent slopes                 | 3.59   | 1.0%             |                         | - 9              | 19             | 130   | 4                   | 9       | 46       | 66           |                         |
| BhA  | Belmore loam, 0 to 2 percent slopes                           | 3.32   | 0.9%             |                         | lls              | 19             | 130   | 4                   | 9       | 46       | 66           |                         |
| НрА  | Whitaker silt loam, 0 to 2 percent slopes                     | 2.21   | 0.6%             |                         | Ilw              | 20             | 140   | 4                   | 9       | 46       | 63           |                         |
|      |                                                               |        |                  | Weighte                 | d Average        | 7.3            | 146.4 | 4.9                 | 8.4     | 43.2     | 62.1         | 0.9                     |