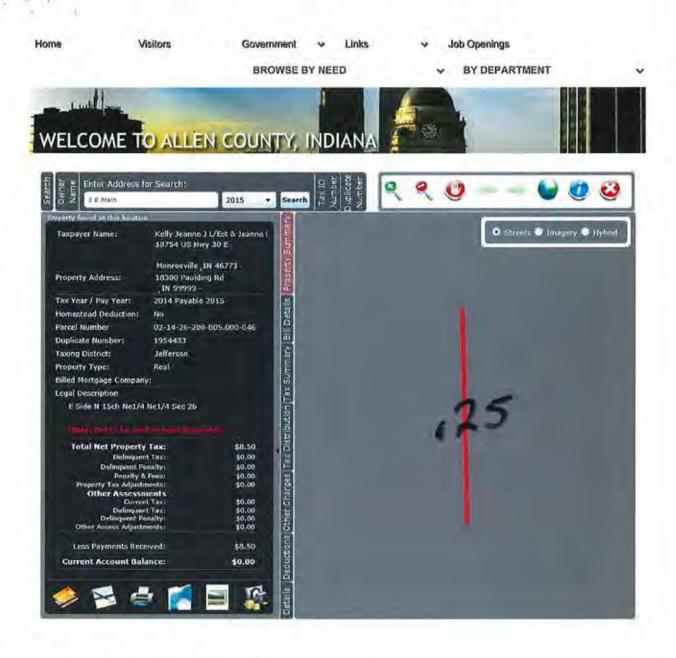

|                                                                   | Appraiser                              |           |                                |                  |                                | ø.                                   | \$0                |
|                                       |                                                                                       |                                     |                |                                         |                            |                                                                   | :                                      |           |                                |                  |                                | Total Value \$57                     | \$57,700           |



| 02-14-26-200-005.000-046          | Kelly Jeanne J L/Est &              | J L/Est &           |                   | 18300 PAI        | 18300 PAULDING RD        |                                   | 100, Vacant Land                                                  | Land                                    |            |                  | Aq/Rural Res Homesites H     | 1/2       |
|-----------------------------------|-------------------------------------|---------------------|-------------------|------------------|--------------------------|-----------------------------------|-------------------------------------------------------------------|-----------------------------------------|------------|------------------|------------------------------|-----------|
| General Information