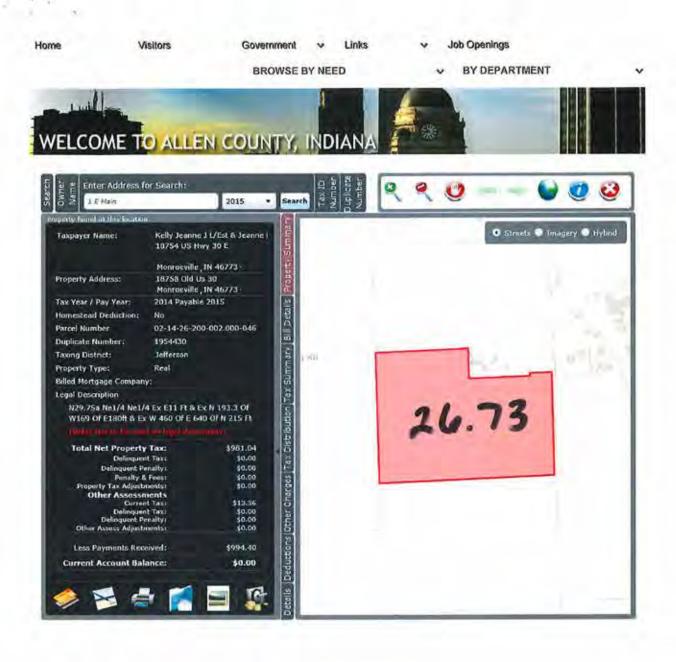

|                  |                                             |                 | Applaise                                                                        |                  |                 |                  | Total Value                          | \$64,000          |
|                                           |                                                                   |                                        |                                        |                        |                  |                                             |                 |                                                                                 |                  |                 |                  |                                      |                   |



| 02 44 26 200 000 046                  | 1 1 1 1                                                                               | 0 4 0 1                             |                |                                         |                            |                                                                   | 7, 007                                 | 7         |                                |                  |                                |                                      | 10                 |
|---------------------------------------|---------------------------------------------------------------------------------------|-------------------------------------|----------------|-----------------------------------------|----------------------------|---------------------