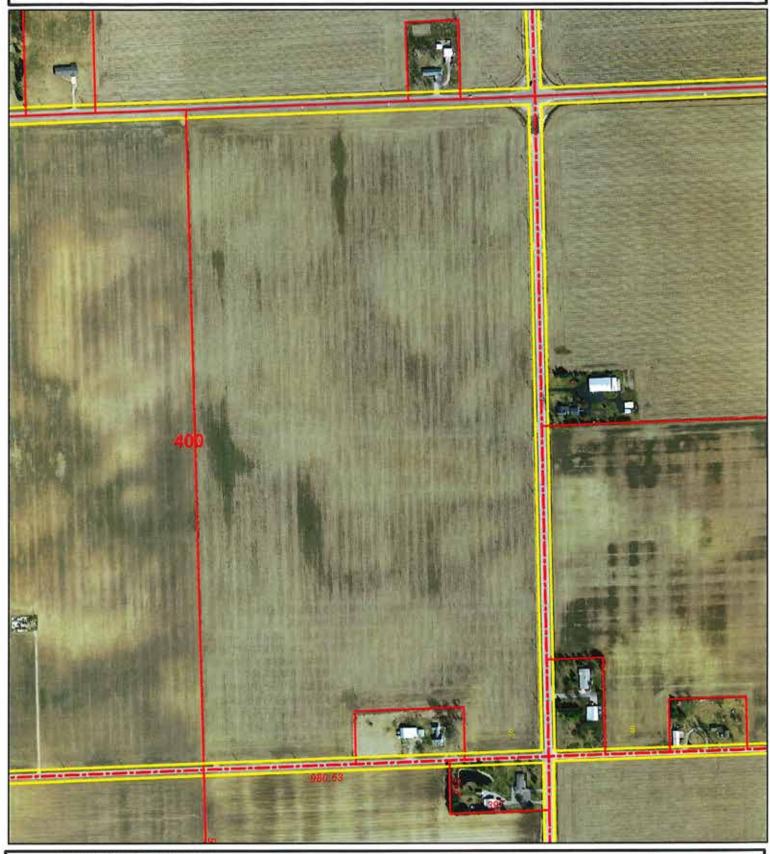

# AERIAL MAP - Tract 16

map center: 41° 7' 4, 84° 52' 17.49

Oft 1352ft 2703ft

30-31N-15E **Allen County** Indiana