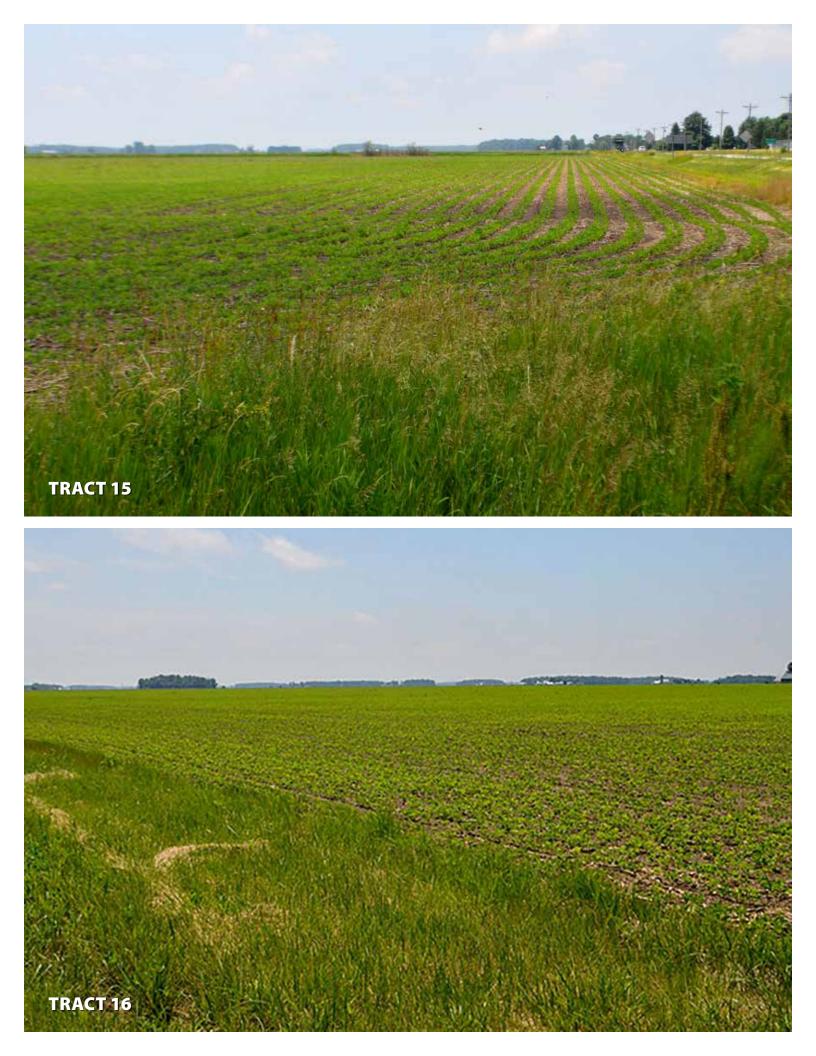

# **AERIAL MAP - Tract 15**

7-30N-15E Allen County Indiana

# AERIAL MAP - Tract 16

map center: 41° 7' 4, 84° 52' 17.49

Oft 1352ft 2703ft

30-31N-15E **Allen County** Indiana