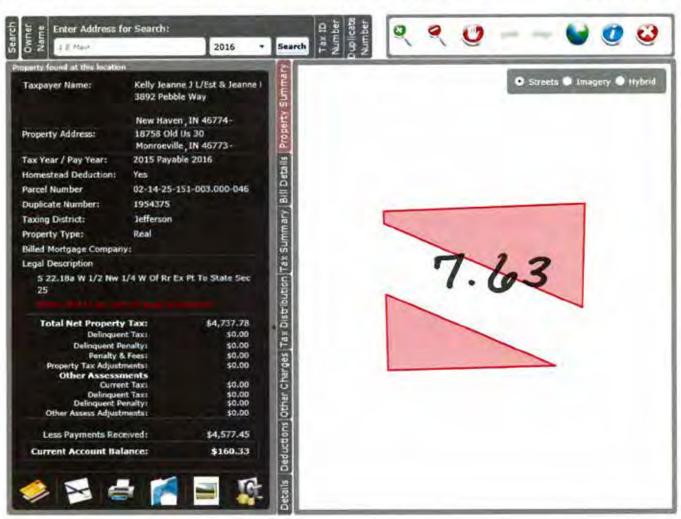

| 105                      | 105 A                     |
|           | rear El<br>Suilt Yea                           | 910 191              | C 1910 1910              | D 1910 1910               |
|           | Res Story Construction Grade Eligibl Height    | SV                   | Drive Thru               |                           |
|           | Story<br>Height                                | _                    | _                        | 7                         |
|           | Res<br>Eligibl                                 |                      | %0                       | %0                        |
|           | Description                                    | 1: Utility Shed R 01 | 2: Corn Crib, Frame (24x | 3: Barn, Bank & Flat (T2) |

\$26,000

\$26,000





All imagery is Vintage March 2012 - Google Chrome is not supported for using the GIS Med Violente Copyright C Allin County Government. All Rights Reserved.

| General Information