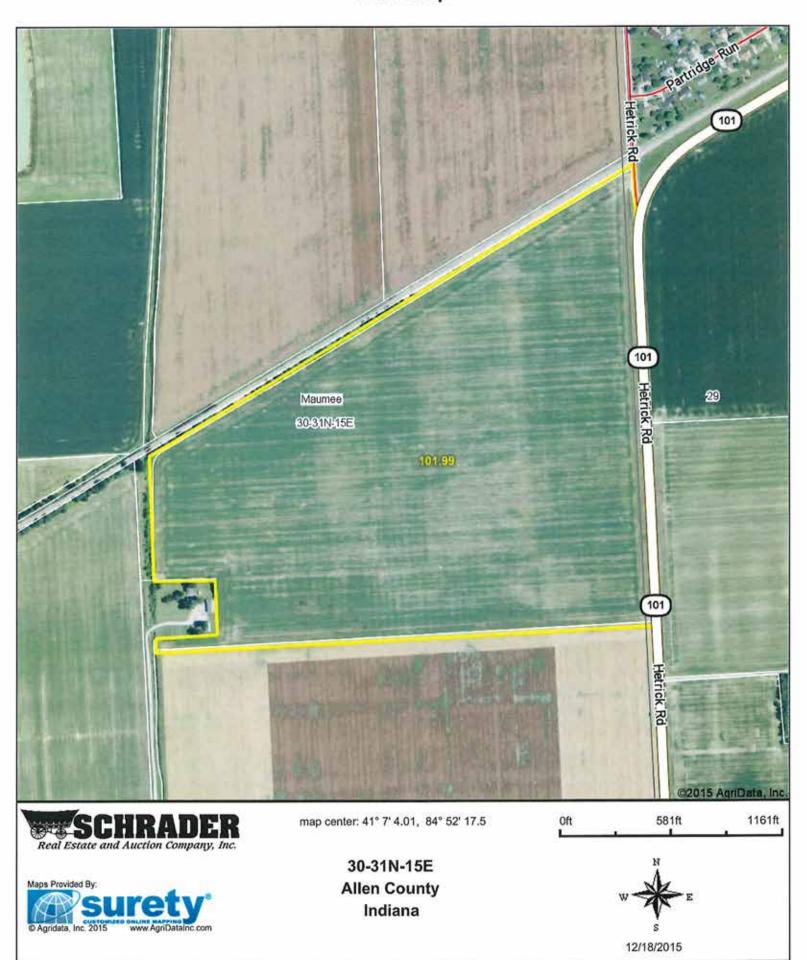

# AERIAL MAP - Tract 16

map center: 41° 7' 4, 84° 52' 17.49

Oft 1352ft 2703ft

30-31N-15E **Allen County** Indiana