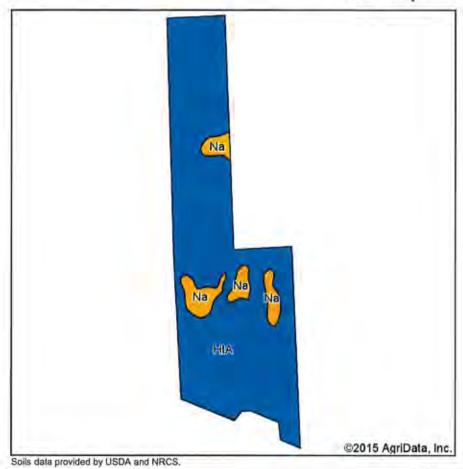

## SOIL MAP - Tracts 1 - 9

### Soil Map

State: Indiana
County: Allen
Location: 25-30N-14E
Township: Jefferson

Acres: 365.04 Date: 12/18/2015

| Code | Soil Description                                              | Acres  | Percent of field | Non-Irr Class<br>Legend | Non-Irr<br>Class | Corn<br>silage | Corn  | Grass<br>legume hay | Pasture | Soybeans | Winter wheat | Grass legume<br>pasture |
|------|---------------------------------------------------------------|--------|------------------|-------------------------|------------------|----------------|-------|---------------------|---------|----------|--------------|-------------------------|
| HtA  | Hoytville silty clay, 0 to 1 percent slopes                   | 127.20 | 34.8%            |                         | Jlw              |                | 145   | 5                   | 9       | 40       | 59           | 7 7 7                   |
| HcA  | Hoytville silty clay loam, 0 to 1 percent slopes              | 73.60  | 20.2%            |                         | llw              | 1              | 149   | 5                   | 9       | 42       | 61           |                         |
| Rs   | Rensselaer silty clay loam                                    | 43.07  | 11.8%            |                         | llw              | 24             | 175   | 6                   | 12      | 49       | 70           |                         |
| BgmA | Blount silt loam, ground<br>moraine, 0 to 2 percent<br>slopes | 36.33  | 10.0%            |                         | llw              |                | 141   | 5                   |         | 45       | 63           | 9                       |
| HaA  | Haskins loam, 0 to 2 percent slopes                           | 31.42  | 8.6%             |                         | Ilw              | 20             | 140   | 4                   | 9       | 46       | 63           |                         |
| BhB  | Belmore loam, 2 to 6 percent slopes                           | 27.38  | 7.5%             |                         | lle              | 19             | 130   | 4                   | 9       | 46       | 66           |                         |
| Na   | Nappanee silt loam                                            | 10.62  | 2.9%             |                         | Illw             | 17             | 126   | 4                   | 8       | 41       | .57          |                         |
| Np   | Nappanee silty clay loam                                      | 6.30   | 1.7%             |                         | Illw             | 18             | 135   | 5                   | 9       | 45       | 61           |                         |
| MfA  | Martinsville silt loam, 0 to 2 percent slopes                 | 3.59   | 1.0%             |                         | - 9              | 19             | 130   | 4                   | 9       | 46       | 66           |                         |
| BhA  | Belmore loam, 0 to 2 percent slopes                           | 3.32   | 0.9%             |                         | lls              | 19             | 130   | 4                   | 9       | 46       | 66           |                         |
| НрА  | Whitaker silt loam, 0 to 2 percent slopes                     | 2.21   | 0.6%             |                         | Ilw              | 20             | 140   | 4                   | 9       | 46       | 63           |                         |
|      |                                                               |        |                  | Weighte                 | d Average        | 7.3            | 146.4 | 4.9                 | 8.4     | 43.2     | 62.1         | 0.9                     |