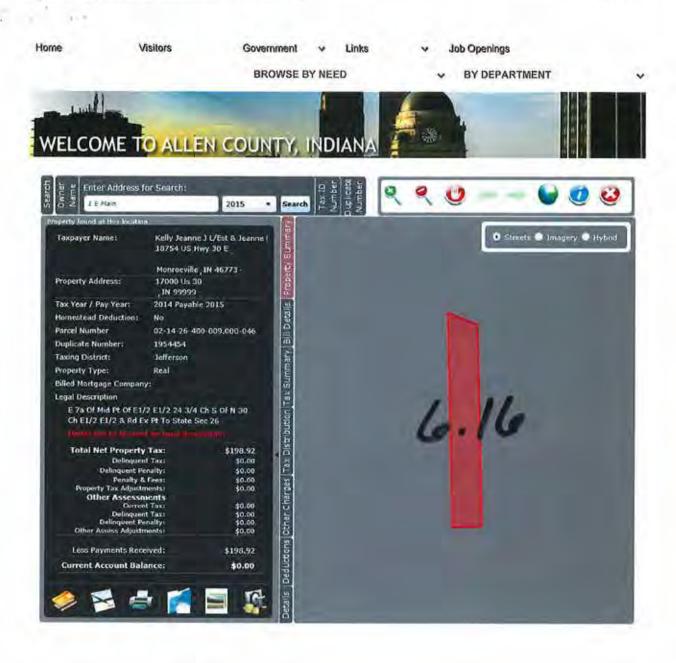

#### NOTES

**Tract Number** : 1769

Description M9/1B JEFFERSON TWP SEC 26 WEST SIDE SYNDER ROAD

BIA Unit Range Number :

**HEL Status** NHEL: No agricultural commodity planted on undetermined fields

Wetland Status Wetland determinations not complete

**WL Violations** None

Owners JEANNE J KELLY

Other Producers : None

|                    |                       |                        | Tract Land Data    |      |      |      |                             |
|--------------------|-----------------------|------------------------|--------------------|------|------|------|-----------------------------|
| Farm Land          | Cropland              | DCP Cropland           | WBP                | WRP  | CRP  | GRP  | Sugarcane                   |
| 256.82             | 215.91                | 215.91                 | 0.00               | 0.00 | 0.00 | 0.00 | 0.00                        |
| State Conservation | Other<br>Conservation | Effective DCP Cropland | d Double Cropped M |      | PL   | EWP  | DCP Ag. Related<br>Activity |
| 0.00               | 0.00                  | 215.91                 | 0.00               | 0.   | 00   | 0.00 | 0.00                        |