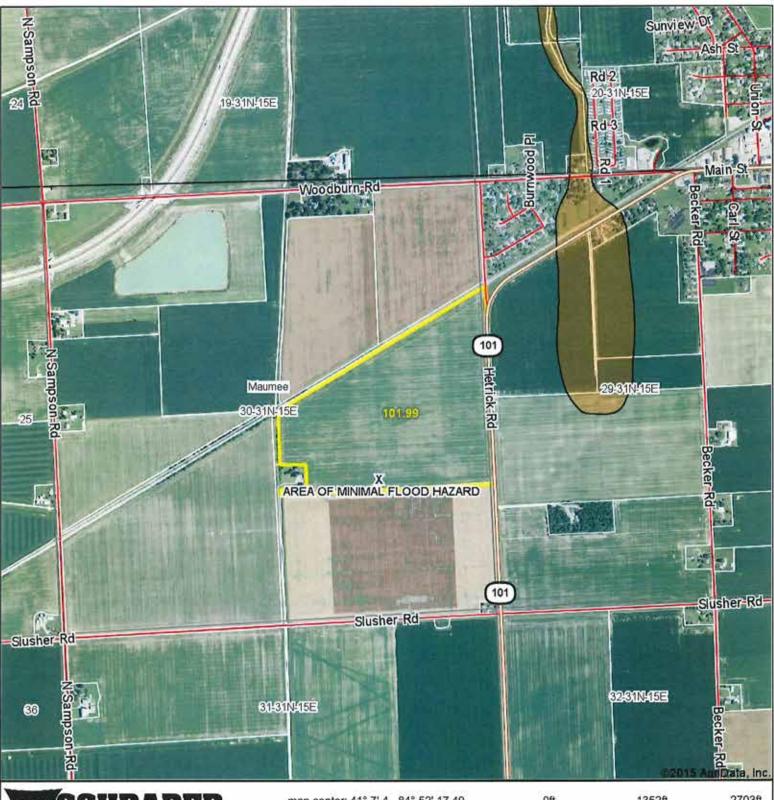

# AERIAL MAP - Tract 16

map center: 41° 7' 4, 84° 52' 17.49

Oft 1352ft 2703ft

30-31N-15E **Allen County** Indiana