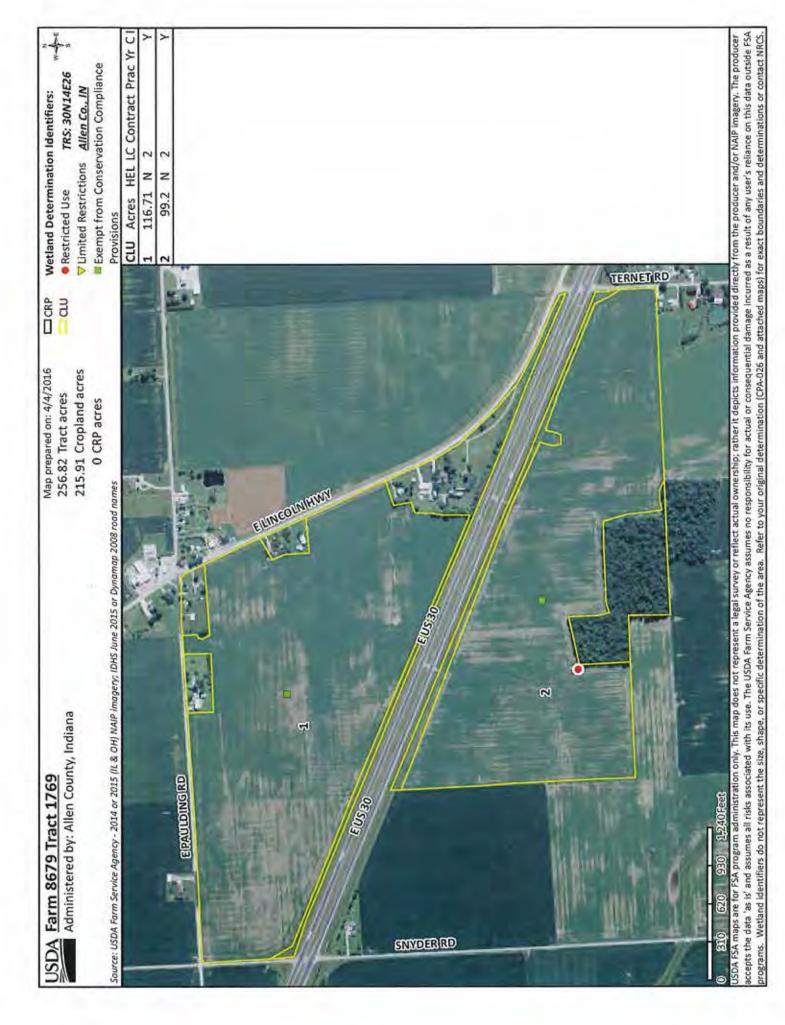

#### NOTES

**Tract Number** : 1769

Description M9/1B JEFFERSON TWP SEC 26 WEST SIDE SYNDER ROAD

BIA Unit Range Number :

**HEL Status** NHEL: No agricultural commodity planted on undetermined fields

Wetland Status Wetland determinations not complete

**WL Violations** None

Owners JEANNE J KELLY

Other Producers : None

|                    |                       |                        | Tract Land Data    |      |      |      |                             |
|--------------------|-----------------------|------------------------|--------------------|------|------|------|-----------------------------|
| Farm Land          | Cropland              | DCP Cropland           | WBP                | WRP  | CRP  | GRP  | Sugarcane                   |
| 256.82             | 215.91                | 215.91                 | 0.00               | 0.00 | 0.00 | 0.00 | 0.00                        |
| State Conservation | Other<br>Conservation | Effective DCP Cropland | d Double Cropped M |      | PL   | EWP  | DCP Ag. Related<br>Activity |
| 0.00               | 0.00                  | 215.91                 | 0.00               | 0.   | 00   | 0.00 | 0.00                        |

| DCP Crop Data |            |                                |            |           |  |  |
|---------------|------------|--------------------------------|------------|-----------|--|--|
| Crop Name     | Base Acres | CCC-505 CRP<br>Reduction Acres | CTAP Yield | PLC Yield |  |  |
| Corn          | 93.67      | 0.00                           | 0          | 120       |  |  |
| Soybeans      | 120.69     | 0.00                           | 0          | 46        |  |  |
| 232247        |            |                                |            |           |  |  |

TOTAL 214.36 0.00

NOTES

INDIANA ALLEN

Form: FSA-156EZ

USDA United States Department of Agriculture Farm Service Agency

Abbreviated 156 Farm Record

FARM: 8679

Prepared: Jun 15, 2016