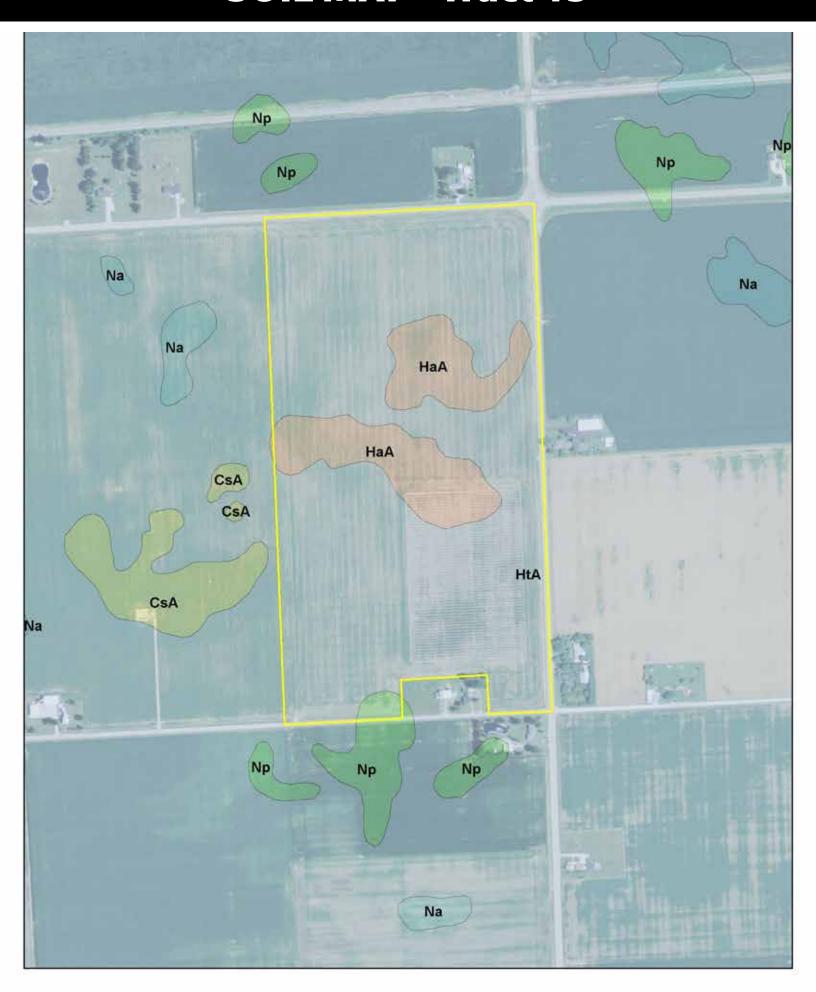

## SOIL MAP - Tracts 1 - 9

### Soil Map

State: Indiana
County: Allen
Location: 25-30N-14E
Township: Jefferson

Acres: 365.04 Date: 12/18/2015

| Code | Soil Description                                              | Acres  | Percent of field | Non-Irr Class<br>Legend | Non-Irr<br>Class | Corn<br>silage | Corn  | Grass<br>legume hay | Pasture | Soybeans | Winter wheat | Grass legume<br>pasture |
|------|---------------------------------------------------------------|--------|------------------|-------------------------|------------------|----------------|-------|---------------------|---------|----------|--------------|-------------------------|
| HtA  | Hoytville silty clay, 0 to 1 percent slopes                   | 127.20 | 34.8%            |                         | Jlw              |                | 145   | 5                   | 9       | 40       | 59           | 7 7 7                   |
| HcA  | Hoytville silty clay loam, 0 to 1 percent slopes              | 73.60  | 20.2%            |                         | llw              | 1              | 149   | 5                   | 9       | 42       | 61           |                         |
| Rs   | Rensselaer silty clay loam                                    | 43.07  | 11.8%            |                         | llw              | 24             | 175   | 6                   | 12      | 49       | 70           |                         |
| BgmA | Blount silt loam, ground<br>moraine, 0 to 2 percent<br>slopes | 36.33  | 10.0%            |                         | llw              |                | 141   | 5                   |         | 45       | 63           | 9                       |
| HaA  | Haskins loam, 0 to 2 percent slopes                           | 31.42  | 8.6%             |                         | Ilw              | 20             | 140   | 4                   | 9       | 46       | 63           |                         |
| BhB  | Belmore loam, 2 to 6 percent slopes                           | 27.38  | 7.5%             |                         | lle              | 19             | 130   | 4                   | 9       | 46       | 66           |                         |
| Na   | Nappanee silt loam                                            | 10.62  | 2.9%             |                         | Illw             | 17             | 126   | 4                   | 8       | 41       | .57          |                         |
| Np   | Nappanee silty clay loam                                      | 6.30   | 1.7%             |                         | Illw             | 18             | 135   | 5                   | 9       | 45       | 61           |                         |
| MfA  | Martinsville silt loam, 0 to 2 percent slopes                 | 3.59   | 1.0%             |                         | - 9              | 19             | 130   | 4                   | 9       | 46       | 66           |                         |
| BhA  | Belmore loam, 0 to 2 percent slopes                           | 3.32   | 0.9%             |                         | lls              | 19             | 130   | 4                   | 9       | 46       | 66           |                         |
| НрА  | Whitaker silt loam, 0 to 2 percent slopes                     | 2.21   | 0.6%             |                         | Ilw              | 20             | 140   | 4                   | 9       | 46       | 63           |                         |
|      |                                                               |        |                  | Weighte                 | d Average        | 7.3            | 146.4 | 4.9                 | 8.4     | 43.2     | 62.1         | 0.9                     |