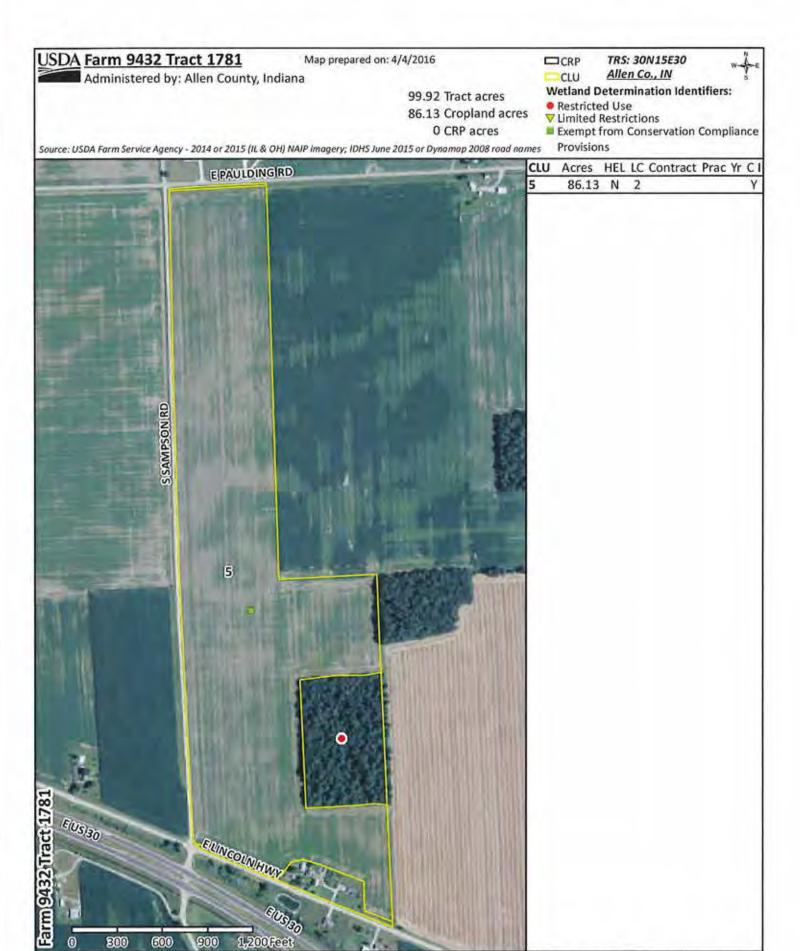

NOTES

0.00

Tract Number : 1781

Description : N9/1B JACKSON TWP SEC 30 PAULDING RD TO LINCOLN HY

EC 30 PAULDING RD TO LINCOLN HY FAV/WR History: No

BIA Unit Range Number :

HEL Status : NHEL: No agricultural commodity planted on undetermined fields

Wetland Status : Wetland determinations not complete

WL Violations : None

Owners : JEANNE J KELLY

Other Producers : None

|                    |                       |                        | Tract Land Data |      |      |      |                             |
|--------------------|-----------------------|------------------------|-----------------|------|------|------|-----------------------------|
| Farm Land          | Cropland              | DCP Cropland           | WBP             | WRP  | CRP  | GRP  | Sugarcane                   |
| 99.92              | 86.13                 | 86.13                  | 0.00            | 0.00 | 0.00 | 0.00 | 0.00                        |
| State Conservation | Other<br>Conservation | Effective DCP Cropland | Double Cropped  | M    | PL   | EWP  | DCP Ag. Related<br>Activity |
| 0.00               | 0.00                  | 86.13                  | 0.00            | 0.0  | 00   | 0.00 | 0.00                        |

| DCP Crop Data |            |                                |            |           |  |  |  |
|---------------|------------|--------------------------------|------------|-----------|--|--|--|
| Crop Name     | Base Acres | CCC-505 CRP<br>Reduction Acres | CTAP Yield | PLC Yield |  |  |  |
| Wheat         | 6.55       | 0.00                           | 0          | 77        |  |  |  |
| Corn          | 42.92      | 0.00                           | 0          | 147       |  |  |  |
| Soybeans      | 36.37      | 0.00                           | 0          | 46        |  |  |  |

TOTAL 85.84 0.00