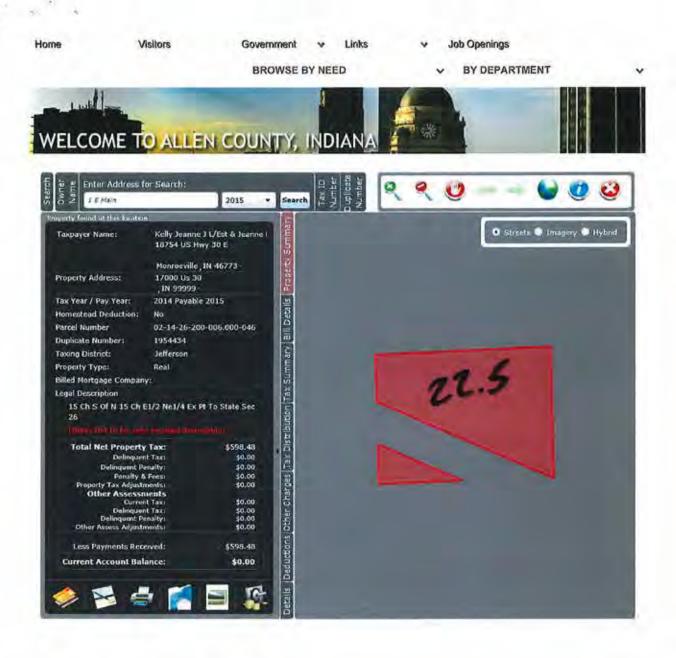

| S<br>S    |
|                                   |                                     |                     |                   | 3                |                          |                                   | i de la color                                                     |                                         |            |                  | Total Value \$500            | 8         |
|                                   |                                     |                     |                   |                  |                          |                                   |                                                                   |                                         |            |                  |                              |           |



#### 02-14-26-200-006.000-046 17000 US 30 100, Vacant Land Kelly Jeanne J L/Est & General Information Parcel Number

02-14-26-200-006.000-046 **Local Parcel Number** 

16-0026-0003

Tax ID:

**Routing Number** 

Year: 2015

| Property Class 100 |  |
|--------------------|--|
| Vacant Land        |  |
|                    |  |

| Location Information County Allen                            |
|--------------------------------------------------------------|
| Township<br>JEFFERSON TOWNSHIP                               |
| District 046 (Local 016)<br>046 JEFFERSON (16)               |
| School Corp 0255<br>EAST ALLEN COUNTY                        |
| Neighborhood 461007-046<br>Ag/Rural Res Homesites Heritage-0 |
| Section/Plat<br>0026                                         |
| Location Add