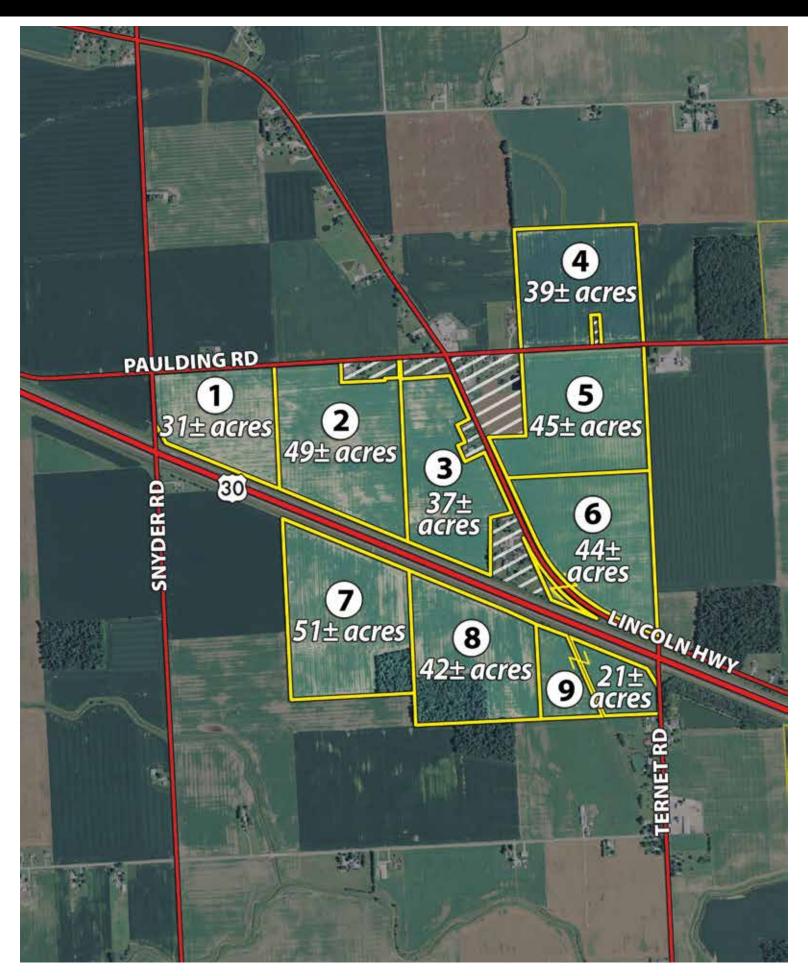

## **AERIAL MAP - Tracts 1 - 9**

map center: 41° 1' 59.66, 84° 54' 5.31

1237ft

Maps Provided By:

25-30N-14E **Allen County** Indiana