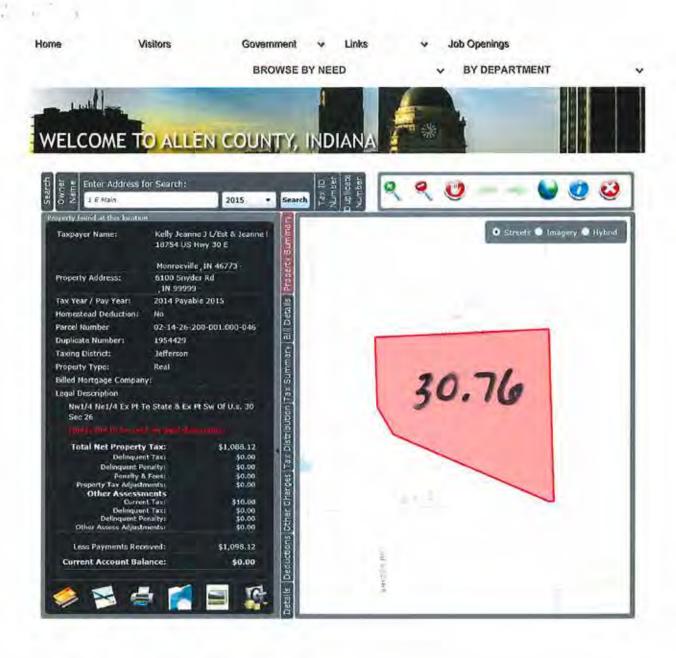

| ופרוסי<br>מפרוסי |                       |                                                               | Appraiser                                           | <u>.</u>                                    |                        |                   |                  | Total Value                        | \$204,400        |



# Kelly Woodburn 100 acress





Although strict accuracy standards have been employed in the compilation of this map, Allen County does not warrant or guarantee the accuracy of the information contained herein and disclaims any and all liability resulting from any error or omission in this map.

© 2004 Board of Commissioners of the County of Allen North American Datum 1983
State Plane Coordinate System, Indiana East

A

Date: 12/15/2015

1"=773



| 02-14-26-200-001.000-046                  | Kellv Jeanne J L/Est &                                            | ne J L/Est {                           | ٠×                                     | 6100                   | 6100 SNYDER RD   | RD                                          |                 | 100. Vacant Land                                                                | Land             |                 |                  | Aa/Rural Res Homesites H             | H 1/2             |
|-------------------------------------------|-------------------------------------------------------------------|----------------------------------------|----------------------------------------|------------------------|------------------|---------------------------------------------|------------