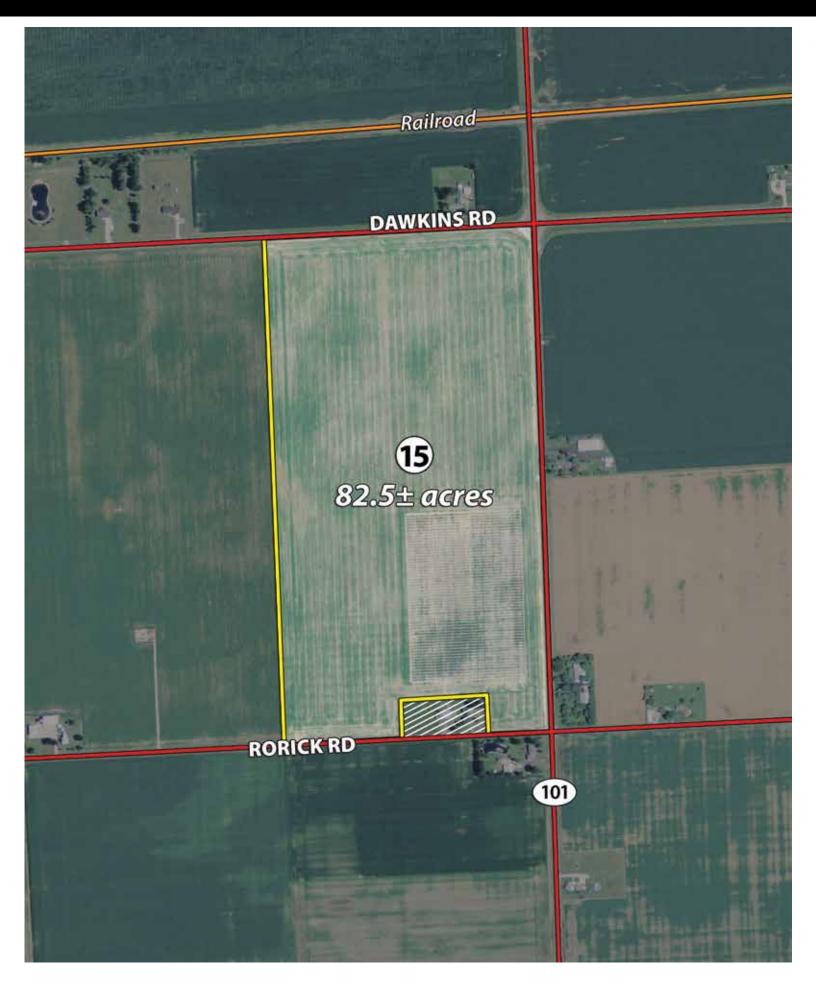

| s, please send them to:                                                                                                                                                                                                                                        |                                               |



## **LOCATION MAP**



## PLAT MAPS



## **AERIAL MAP - Tracts 1 - 9**







map center: 41° 1' 59.66, 84° 54' 5.31

1237ft

Maps Provided By:

25-30N-14E **Allen County** Indiana





# **AERIAL MAP - Tracts 10 - 14**





SCHRADER
Real Estate and Auction Company, Inc.

map center: 41° 1' 49.88, 84° 52' 50.84

0ft 902ft 1804ft

Maps Provided By:

SUPETY

Agridata, Inc. 2015

Www.AgriDataInc.com

30-30N-15E Allen County Indiana





1/4/2016

# **AERIAL MAP - Tract 15**







7-30N-15E Allen County Indiana



# AERIAL MAP - Tract 16









map center: 41° 7' 4, 84° 52' 17.49

Oft 1352ft 2703ft

30-31N-15E **Allen County** Indiana





## SOIL MAP - Tracts 1 - 9



### Soil Map



State: Indiana
County: Allen
Location: 25-30N-14E
Township: Jefferson

Acres: 365.04 Date: 12/18/2015







| Code | Soil Description                                              | Acres  | Percent of field | Non-Irr Class<br>Legend | Non-Irr<br>Class | Corn<br>silage | Corn  | Grass<br>legume hay | Pasture | Soybeans | Winter wheat | Grass legume<br>pasture |
|------|---------------------------------------------------------------|--------|------------------|-------------------------|------------------|----------------|-------|---------------------|---------|----------|-------