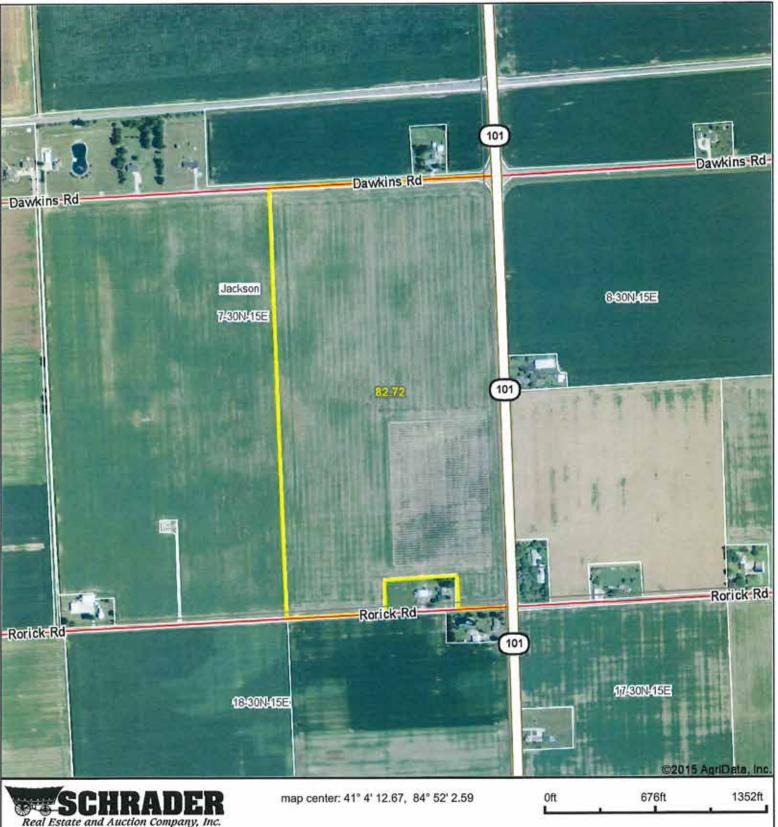

| s, please send them to:                                                                                                                                                                                                                                        |                                               |



## **LOCATION MAP**



## PLAT MAPS



## **AERIAL MAP - Tracts 1 - 9**







map center: 41° 1' 59.66, 84° 54' 5.31

1237ft

Maps Provided By:

25-30N-14E **Allen County** Indiana





# **AERIAL MAP - Tracts 10 - 14**





SCHRADER
Real Estate and Auction Company, Inc.

map center: 41° 1' 49.88, 84° 52' 50.84

0ft 902ft 1804ft

Maps Provided By:

SUPETY

Agridata, Inc. 2015

Www.AgriDataInc.com

30-30N-15E Allen County Indiana





1/4/2016

# **AERIAL MAP - Tract 15**







7-30N-15E Allen County Indiana



# AERIAL MAP - Tract 16









map center: 41° 7' 4, 84° 52' 17.49

Oft 1352ft 2703ft

30-31N-15E **Allen County** Indiana





## SOIL MAP - Tracts 1 - 9



### Soil Map



State: Indiana
County: Allen
Location: 25-30N-14E
Township: Jefferson

Acres: 365.04 Date: 12/18/2015







| Code | Soil Description                                              | Acres  | Percent of field | Non-Irr Class<br>Legend | Non-Irr<br>Class | Corn<br>silage | Corn  | Grass<br>legume hay | Pasture | Soybeans | Winter wheat | Grass legume<br>pasture |
|------|---------------------------------------------------------------|--------|------------------|-------------------------|------------------|----------------|-------|---------------------|---------|----------|---------