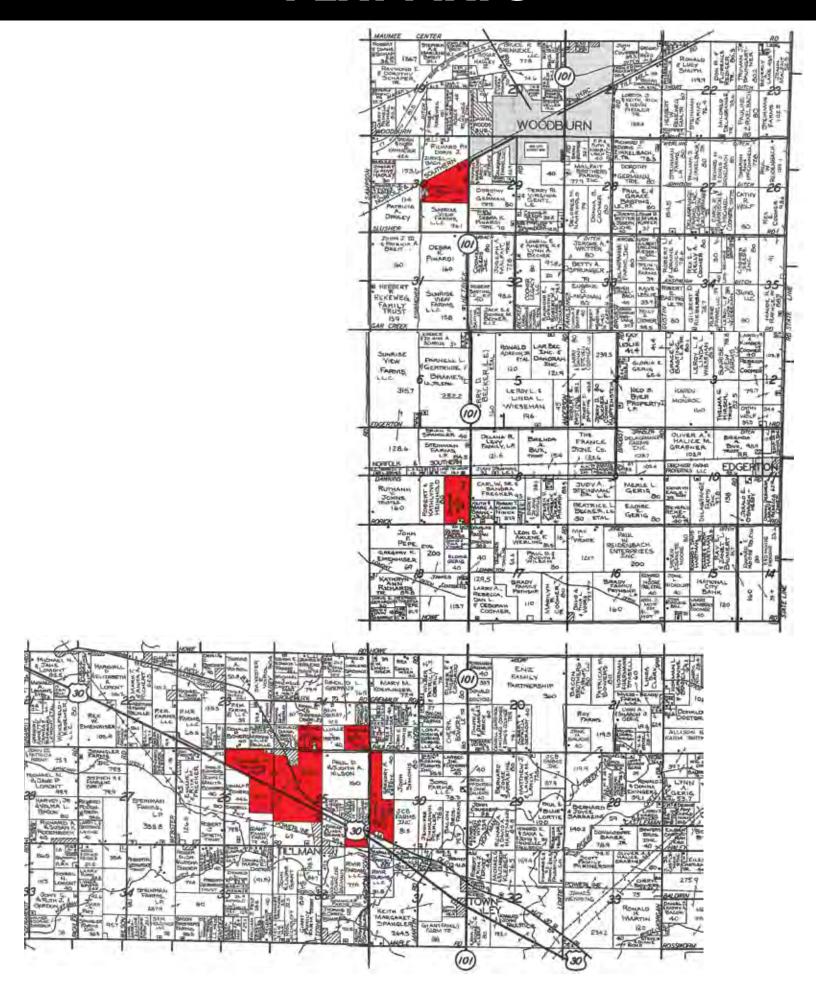

|                                               |
| conve   | you for your cooperation. We hope your onling nient. If you have any comments or suggestions as schraderauction.com or call Kevin Jordan at 2                                                                                                                                                                                                                      | s, please send them to:                                                                                                                                                                                                                                        |                                               |



## **LOCATION MAP**



## PLAT MAPS



## **AERIAL MAP - Tracts 1 - 9**







map center: 41° 1' 59.66, 84° 54' 5.31

1237ft

Maps Provided By:

25-30N-14E **Allen County** Indiana





# **AERIAL MAP - Tracts 10 - 14**





SCHRADER
Real Estate and Auction Company, Inc.

map center: 41° 1' 49.88, 84° 52' 50.84

0ft 902ft 1804ft

Maps Provided By:

SUPETY

Agridata, Inc. 2015

Www.AgriDataInc.com

30-30N-15E Allen County Indiana





1/4/2016

# **AERIAL MAP - Tract 15**







7-30N-15E Allen County Indiana



# AERIAL MAP - Tract 16









map center: 41° 7' 4, 84° 52' 17.49

Oft 1352ft 2703ft

30-31N-15E **Allen County** Indiana





## SOIL MAP - Tracts 1 - 9



### Soil Map



State: Indiana
County: Allen
Location: 25-30N-14E
Township: Jefferson

Acres: 365.04 Date: 12/18/2015







| Code | Soil Description