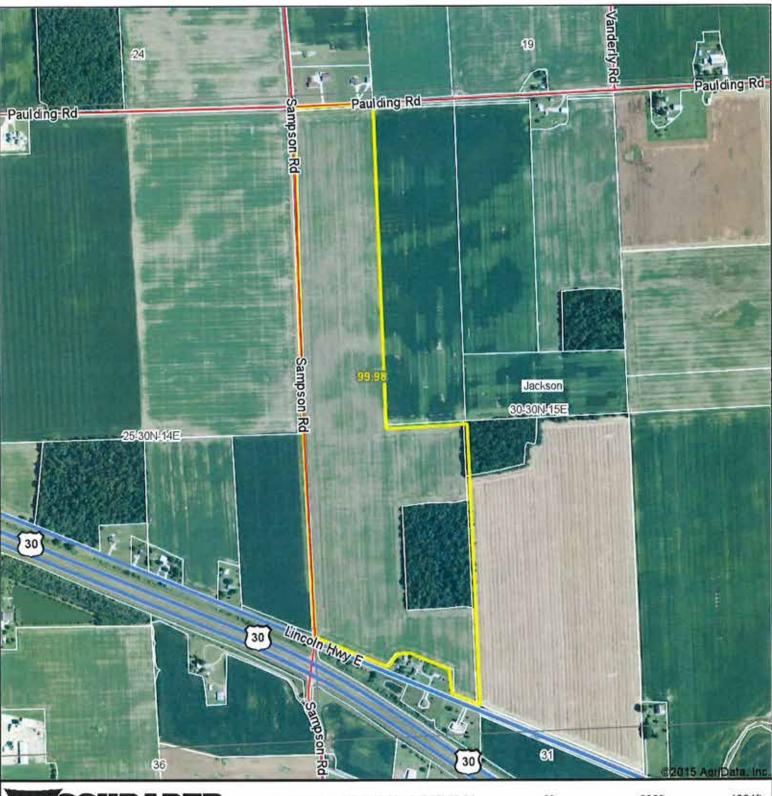

ons as schraderauction.com or call Kevin Jordan at 2                                                                                                                                                                                                                      | s, please send them to:                                                                                                                                                                                                                                        |                                               |



## **LOCATION MAP**



## PLAT MAPS



## **AERIAL MAP - Tracts 1 - 9**







map center: 41° 1' 59.66, 84° 54' 5.31

1237ft

Maps Provided By:

25-30N-14E **Allen County** Indiana





# **AERIAL MAP - Tracts 10 - 14**





SCHRADER
Real Estate and Auction Company, Inc.

map center: 41° 1' 49.88, 84° 52' 50.84

0ft 902ft 1804ft

Maps Provided By:

SUPETY

Agridata, Inc. 2015

Www.AgriDataInc.com

30-30N-15E Allen County Indiana





1/4/2016

# **AERIAL MAP - Tract 15**







7-30N-15E Allen County Indiana



# AERIAL MAP - Tract 16









map center: 41° 7' 4, 84° 52' 17.49

Oft 1352ft 2703ft

30-31N-15E **Allen County** Indiana





## SOIL MAP - Tracts 1 - 9



### Soil Map



State: Indiana
County: Allen
Location: 25-30N-14E
Township: Jefferson

Acres: 365.04 Date: 12/18/2015







| Code | Soil Description                                              | Acres  | Percent of field | Non-Irr Class<br>Legend | Non-Irr<br>Class | Corn<br>silage | Corn  | Grass<br>legume hay | Pasture | Soybeans | Winter