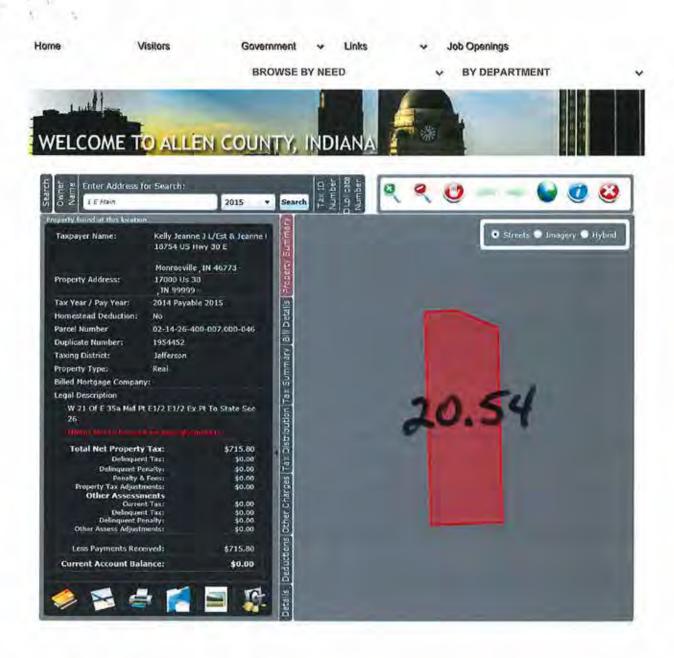

| Adj.<br>Rate | Ext.<br>Value | Infl. % |    | Market<br>Factor |     |
| 4            | Α                 | HS  | 0             | 0.1000  | 1.06       | \$2,050     | \$2,173      | \$217         | 0%      | 0% | 1.0000           |     |
| 4            | Α                 | HAA | 0             | 4.3000  | 1.06       | \$2,050     | \$2,173      | \$9,344       | 0%      | 0% | 1.0000           | 9   |
| 4            | Α                 | RS  | 0             | 8.1000  | 1.28       | \$2,050     | \$2,624      | \$21,254      | 0%      | 0% | 1.0000           | \$2 |
| 6            | Α                 | HAA | 0             | 10.0000 | 1.06       | \$2,050     | \$2,173      | \$21,730      | -80%    | 0% | 1.0000           | \$  |

Data Source N/A

Collector

**Appraiser** 



rot





| 02-14-26-400-008.000-046