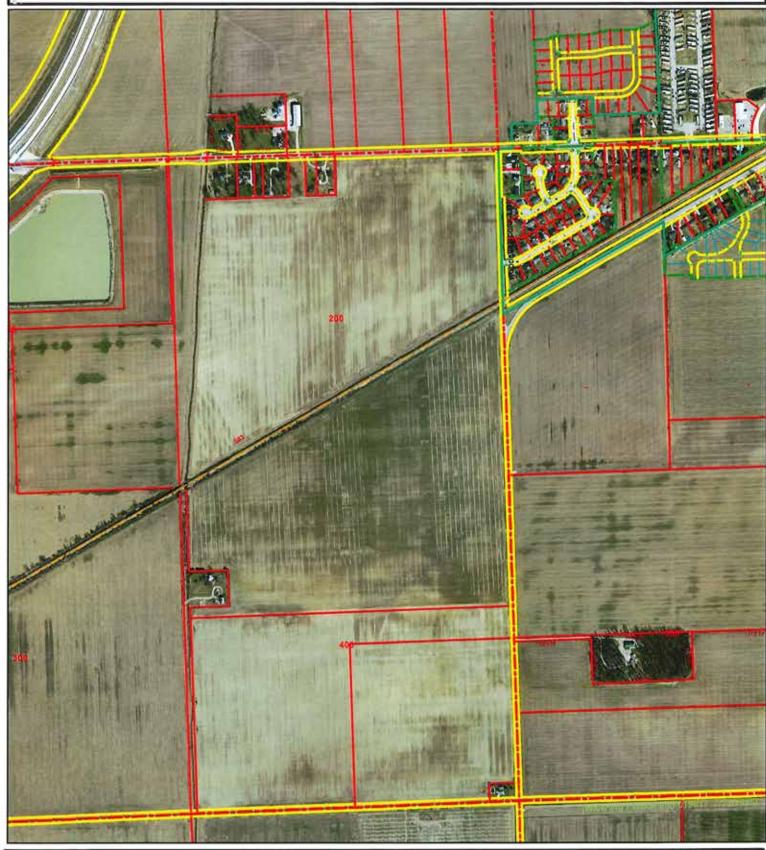

## **AERIAL MAP - Tracts 1 - 9**

map center: 41° 1' 59.66, 84° 54' 5.31

1237ft

Maps Provided By:

25-30N-14E **Allen County** Indiana

# **AERIAL MAP - Tracts 10 - 14**

SCHRADER
Real Estate and Auction Company, Inc.

map center: 41° 1' 49.88, 84° 52' 50.84

0ft 902ft 1804ft

Maps Provided By:

SUPETY

Agridata, Inc. 2015

Www.AgriDataInc.com

30-30N-15E Allen County Indiana

1/4/2016