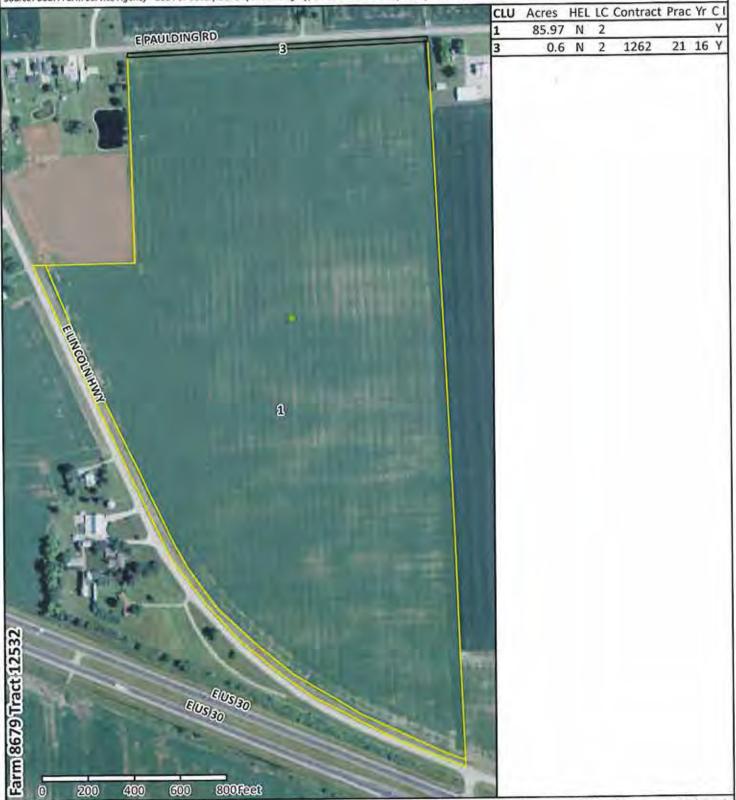

#### NOTES

Tract Number : 12532

Description : M9/2A2B JEFF'SON T S 24/25 PAULDING ROAD SPLITS FAV/WR History : No

BIA Unit Range Number :

HEL Status : NHEL: No agricultural commodity planted on undetermined fields

Wetland Status : Wetland determinations not complete

WL Violations : None

Owners : JEANNE J KELLY

Other Producers : None

|                    |                       |                        | Tract Land Data |      |      |      |                             |
|--------------------|-----------------------|------------------------|-----------------|------|------|------|-----------------------------|
| Farm Land          | Cropland              | DCP Cropland           | WBP             | WRP  | CRP  | GRP  | Sugarcane                   |
| 89.00              | 86.57                 | 86.57                  | 0.00            | 0.00 | 0.60 | 0.00 | 0.00                        |
| State Conservation | Other<br>Conservation | Effective DCP Cropland | Double Cropped  | M    | PL   | EWP  | DCP Ag. Related<br>Activity |

| State Conservation | Conservation | Effective DCP Cropland | Double Cropped | MPL  | EWP  | Activity |
|--------------------|--------------|------------------------|----------------|------|------|----------|
| 0.00               | 0.00         | 85.97                  | 0.00           | 0.00 | 0.00 | 0.00     |
|                    |              |                        | DOD 0 D-4-     |      |      |          |

| Crop Name | Base Acres | CCC-505 CRP<br>Reduction Acres | CTAP Yield | PLC Yield |
|-----------|------------|--------------------------------|------------|-----------|
| Corn      | 37.30      | 0.00                           | 0          | 120       |
| Soybeans  | 48,05      | 0.00                           | 0          | 46        |

TOTAL 85.35 0.00

INDIANA ALLEN

Form: FSA-156EZ

Abbreviated 156 Farm Record

FARM: 8679

Prepared: Jun 15, 2016

Crop Year: 2016

| Tract 12532 | Continued |  |
|-------------|-----------|--|
|             |           |  |