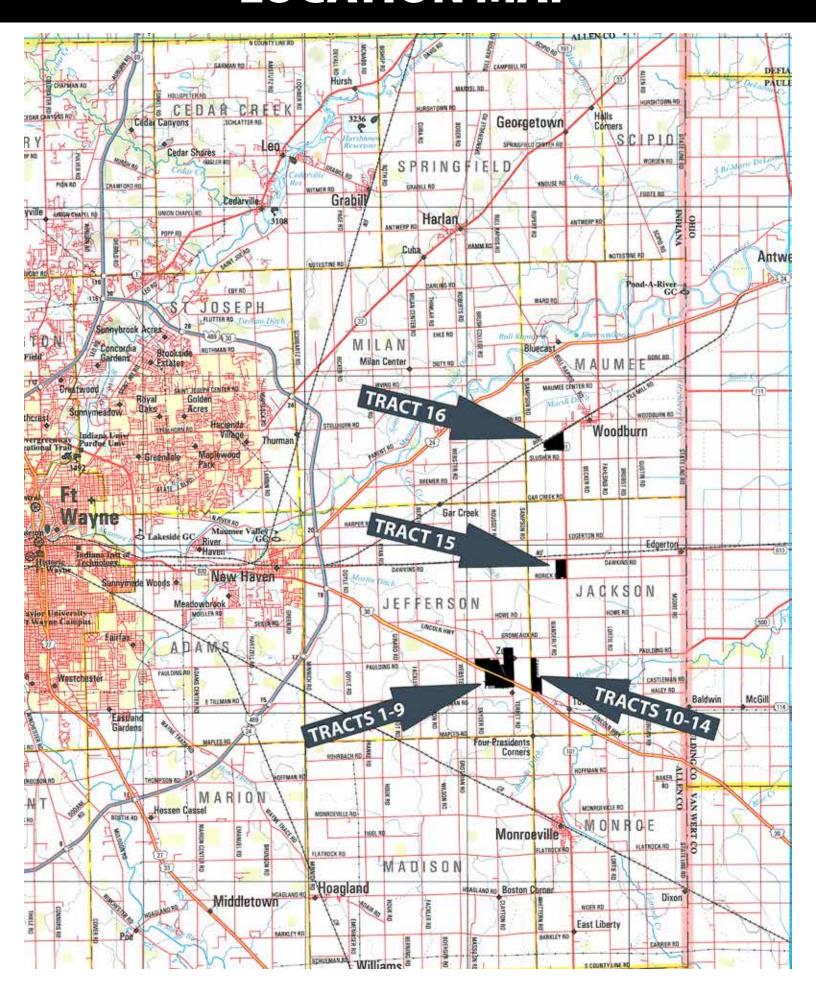

|                                               |
| conve   | you for your cooperation. We hope your onling nient. If you have any comments or suggestions as schraderauction.com or call Kevin Jordan at 2                                                                                                                                                                                                                      | s, please send them to:                                                                                                                                                                                                                                        |                                               |



## **LOCATION MAP**



## PLAT MAPS



## **AERIAL MAP - Tracts 1 - 9**







map center: 41° 1' 59.66, 84° 54' 5.31

1237ft

Maps Provided By:

25-30N-14E **Allen County** Indiana





# **AERIAL MAP - Tracts 10 - 14**





SCHRADER
Real Estate and Auction Company, Inc.

map center: 41° 1' 49.88, 84° 52' 50.84

0ft 902ft 1804ft

Maps Provided By:

SUPETY

Agridata, Inc. 2015

Www.AgriDataInc.com

30-30N-15E Allen County Indiana





1/4/2016

# **AERIAL MAP - Tract 15**







7-30N-15E Allen County Indiana



# AERIAL MAP - Tract 16









map center: 41° 7' 4, 84° 52' 17.49

Oft 1352ft 2703ft

30-31N-15E **Allen County** Indiana





## SOIL MAP - Tracts 1 - 9



### Soil Map



State: Indiana
County: Allen
Location: 25-30N-14E
Township: Jefferson

Acres: 365.04 Date: 12/18/2015







| Code | Soil Desc