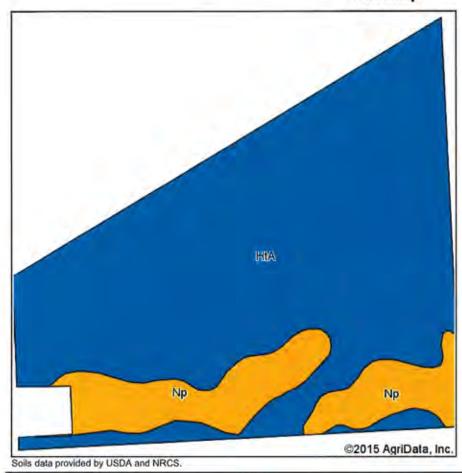

# SOIL MAP - Tract 15

## Soil Map

State: Indiana
County: Allen
Location: 7-30N-15E
Township: Jackson

Acres: 82.72 Date: 12/18/2015

59.7

41

| Code | Soil Description                            | Acres | Percent of field | Non-Irr Class<br>Legend | Non-Irr<br>Class | Corn<br>silage | 20.00 | Grass legume<br>hay | Pasture | Soybeans | Winter<br>wheat |
|------|---------------------------------------------|-------|------------------|-------------------------|------------------|----------------|-------|---------------------|---------|----------|-----------------|
| HtA  | Hoytville silty clay, 0 to 1 percent slopes | 68.64 | 83.0%            |                         | llw              |                | 145   | 5                   | 9       | 40       | 59              |
| HaA  | Haskins loam, 0 to 2 percent slopes         | 13.40 | 16.2%            |                         | llw              | 20             | 140   | 4                   | 9       | 46       | 63              |
| Np   | Nappanee silty clay loam                    | 0.68  | 0.8%             |                         | Illw             | -18            | 135   | 5                   | 9       | 45       | 61              |

Weighted Average

Area Symbol: IN003, Soil Area Version: 15

Soils data provided by USDA and NRCS.

3.4 144.1