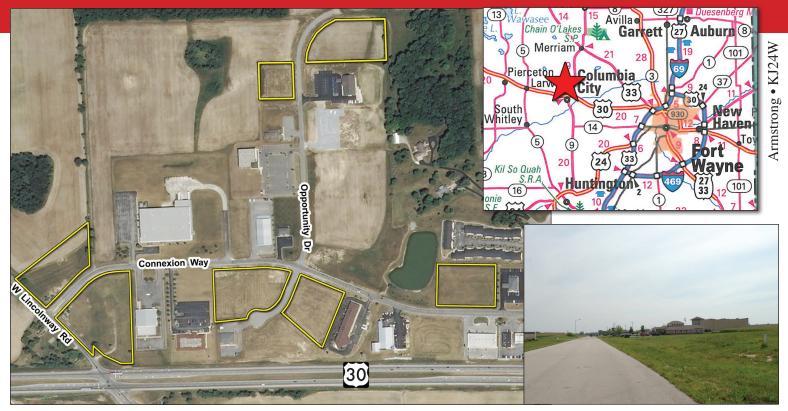

## LOTS FOR SALE - COLUMBIA CITY, IN

Armstrong • KJ24W

Listing Agent: Kevin Jordan 800-451-2709 • 260-229-1904

City/State/Zip: Columbia City, IN 46725
County: Whitley Township: Columbia

Total Acreage: 15.45± Zoning: A-1, I-1 and GB

Rail Access: N/A

**Traffic Count**: US 30 (lots 29 & 30) - 21,216 VPD

**DEMOGRAPHICS** 

City: \$40,109 Median HH Income, 8,831 Population

County: \$51,666 Median HH Income,

33,292 Population

Nearest Hwy: Adjacent - US 30 Dist. to Interstate: 20 miles - 20 miles