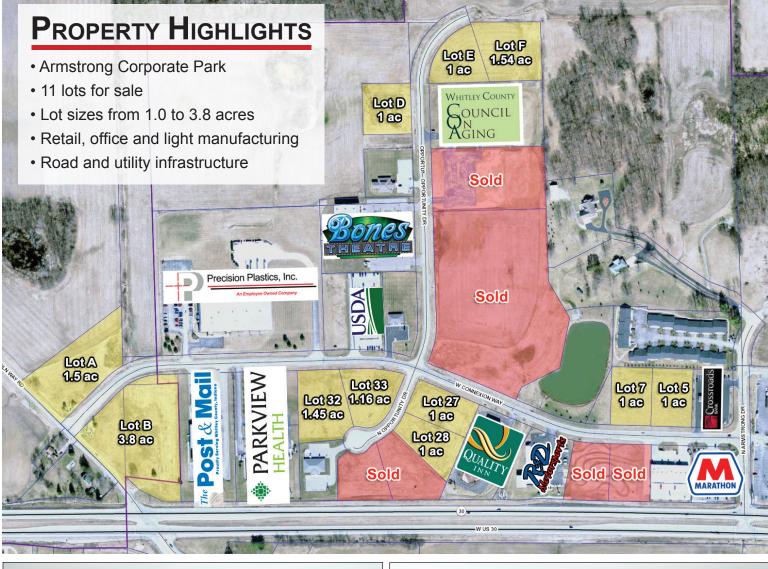

## LOTS FOR SALE - COLUMBIA CITY, IN

Armstrong • KJ24W

Listing Agent: Kevin Jordan 800-451-2709 • 260-229-1904

City/State/Zip: Columbia City, IN 46725
County: Whitley Township: Columbia

Total Acreage: 15.45± Zoning: A-1, I-1 and GB

Dist. to Airport: 30 miles - Fort Wayne International

| Lots For Sale |       |       |           |
|---------------|-------|-------|-----------|
| Zoning        | Lot # | Acres | Price     |
| A-1           | Α     | 1.5   | \$220,000 |
| GB            | В     | 3.8   | \$745,000 |
| GB            | D     | 1     | \$60,000  |
| I-1           | Е     | 1     | \$90,000  |
| I-1           | F     | 1.54  | \$75,000  |
| GB            | 5     | 1     | \$200,000 |
| GB            | 7     | 1     | \$205,000 |
| GB            | 27    | 1     | \$180,000 |
| GB            | 28    | 1     | \$170,000 |
| GB            | 32    | 1.45  | \$260,000 |
| GB            | 33    | 1.16  | \$210,000 |

## ADDITIONAL PARCEL NUMBERS

92-06-03-716-005.000-004 92-06-03-716-007.000-004

92-06-03-746-027.000-004 92-06-03-746-028.000-004

92-06-03-746-032.000-004

92-06-03-746-033.000-004 92-06-03-000-043.000-003

92-06-04-000-108.000-003 92-06-04-000-107.000-003