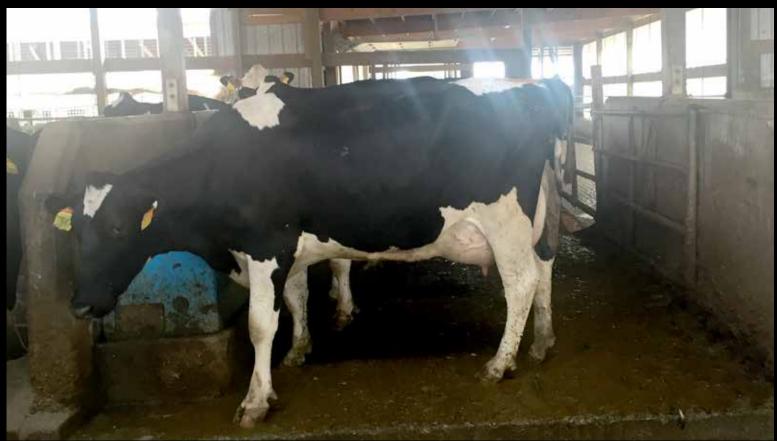

#### As of Thursday, July 7, 2016

| PEN | Number of Animals | DESCRIPTION                                    |  |  |  |  |  |
|-----|-------------------|------------------------------------------------|--|--|--|--|--|
| 1   | 46                | Closest springer heifers                       |  |  |  |  |  |
| 2   | 83                | Bred heifers due Aug & Sept                    |  |  |  |  |  |
| 3   | 82                | Dry Cows                                       |  |  |  |  |  |
| 4   | 94                | Bred heifers due Oct                           |  |  |  |  |  |
| 5   | 35                | Hospital Pen - includes just fresh             |  |  |  |  |  |
| 6   | 45                | Close to Freshening Dry Cows                   |  |  |  |  |  |
| 7   | 159               | Bred heifers due Nov & first part of Dec       |  |  |  |  |  |
| 8   | 141               | Larger size - higher group - less days in milk |  |  |  |  |  |
| 9   | 128               | High group milk cows                           |  |  |  |  |  |
| 10  | 151               | High group milk cows                           |  |  |  |  |  |
| 11  | 141               | 2 yr old milking cows                          |  |  |  |  |  |
| 12  | 151               | Second plus lactation - high group cows        |  |  |  |  |  |
| 13  | 130               | 2 yr old milking cows                          |  |  |  |  |  |
| 14  | 82                | Longer lactation cows                          |  |  |  |  |  |
| 100 | 297               | Baby heifers up to 300-400#                    |  |  |  |  |  |
| 101 | 233               | Young heifers                                  |  |  |  |  |  |
| 102 | 23                | Bull calves to be sold                         |  |  |  |  |  |
| 104 | 229               | Heifers offsite - 400# to breeding age         |  |  |  |  |  |
|     | total: 2250       |                                                |  |  |  |  |  |
|     |                   | 959 Milking Cows                               |  |  |  |  |  |
|     |                   | 127 Dry Cows                                   |  |  |  |  |  |
|     |                   | 382 Springing & bred heifers                   |  |  |  |  |  |
|     |                   | 759 Short bred & young heifers                 |  |  |  |  |  |