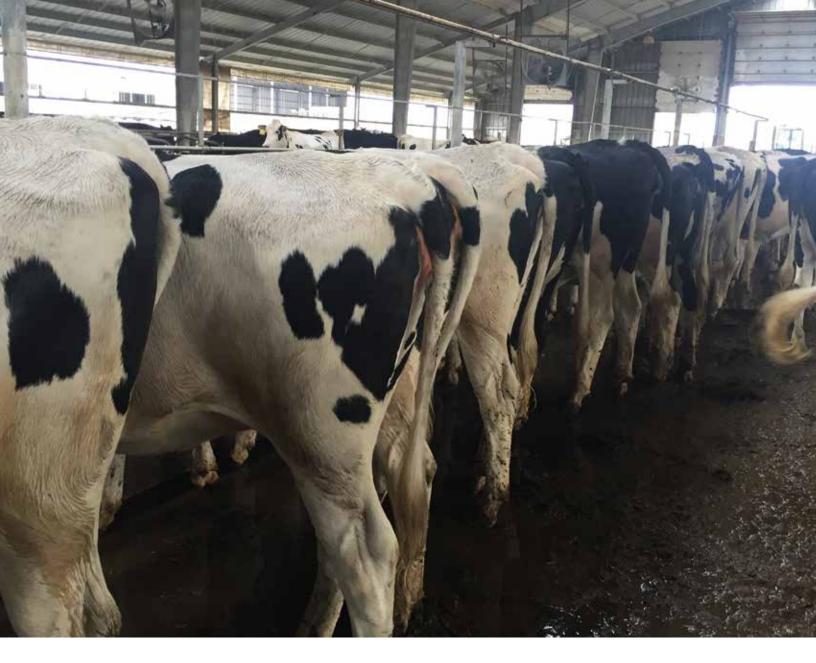

#### As of Thursday, July 7, 2016

| PEN | Number of Animals | DESCRIPTION                                    |  |  |  |  |  |
|-----|-------------------|------------------------------------------------|--|--|--|--|--|
| 1   | 46                | Closest springer heifers                       |  |  |  |  |  |
| 2   | 83                | Bred heifers due Aug & Sept                    |  |  |  |  |  |
| 3   | 82                | Dry Cows                                       |  |  |  |  |  |
| 4   | 94                | Bred heifers due Oct                           |  |  |  |  |  |
| 5   | 35                | Hospital Pen - includes just fresh             |  |  |  |  |  |
| 6   | 45                | Close to Freshening Dry Cows                   |  |  |  |  |  |
| 7   | 159               | Bred heifers due Nov & first part of Dec       |  |  |  |  |  |
| 8   | 141               | Larger size - higher group - less days in milk |  |  |  |  |  |
| 9   | 128               | High group milk cows                           |  |  |  |  |  |
| 10  | 151               | High group milk cows                           |  |  |  |  |  |
| 11  | 141               | 2 yr old milking cows                          |  |  |  |  |  |
| 12  | 151               | Second plus lactation - high group cows        |  |  |  |  |  |
| 13  | 130               | 2 yr old milking cows                          |  |  |  |  |  |
| 14  | 82                | Longer lactation cows                          |  |  |  |  |  |
| 100 | 297               | Baby heifers up to 300-400#                    |  |  |  |  |  |
| 101 | 233               | Young heifers                                  |  |  |  |  |  |
| 102 | 23                | Bull calves to be sold                         |  |  |  |  |  |
| 104 | 229               | Heifers offsite - 400# to breeding age         |  |  |  |  |  |
|     | total: 2250       |                                                |  |  |  |  |  |
|     |                   | 959 Milking Cows                               |  |  |  |  |  |
|     |                   | 127 Dry Cows                                   |  |  |  |  |  |
|     |                   | 382 Springing & bred heifers                   |  |  |  |  |  |
|     |                   | 759 Short bred & young heifers                 |  |  |  |  |  |