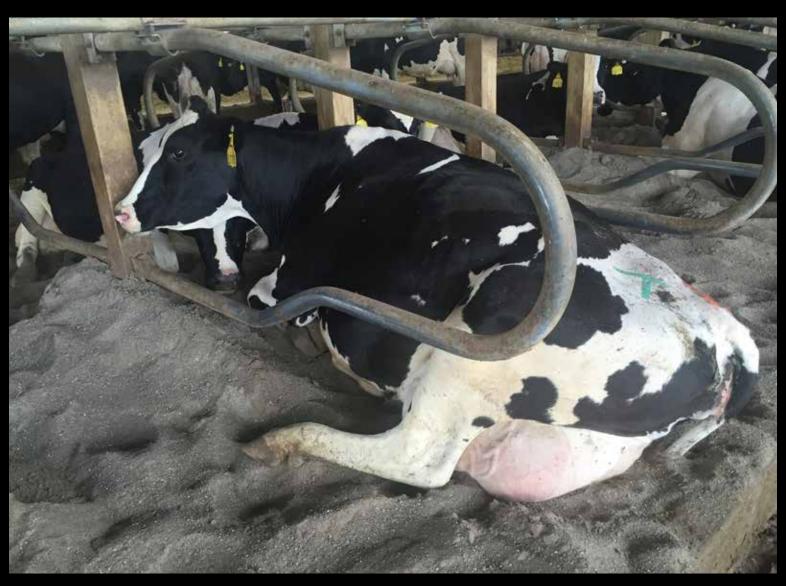

#### As of Thursday, July 7, 2016

| PEN | Number of Animals | DESCRIPTION                                    |  |  |  |  |  |
|-----|-------------------|------------------------------------------------|--|--|--|--|--|
| 1   | 46                | Closest springer heifers                       |  |  |  |  |  |
| 2   | 83                | Bred heifers due Aug & Sept                    |  |  |  |  |  |
| 3   | 82                | Dry Cows                                       |  |  |  |  |  |
| 4   | 94                | Bred heifers due Oct                           |  |  |  |  |  |
| 5   | 35                | Hospital Pen - includes just fresh             |  |  |  |  |  |
| 6   | 45                | Close to Freshening Dry Cows                   |  |  |  |  |  |
| 7   | 159               | Bred heifers due Nov & first part of Dec       |  |  |  |  |  |
| 8   | 141               | Larger size - higher group - less days in milk |  |  |  |  |  |
| 9   | 128               | High group milk cows                           |  |  |  |  |  |
| 10  | 151               | High group milk cows                           |  |  |  |  |  |
| 11  | 141               | 2 yr old milking cows                          |  |  |  |  |  |
| 12  | 151               | Second plus lactation - high group cows        |  |  |  |  |  |
| 13  | 130               | 2 yr old milking cows                          |  |  |  |  |  |
| 14  | 82                | Longer lactation cows                          |  |  |  |  |  |
| 100 | 297               | Baby heifers up to 300-400#                    |  |  |  |  |  |
| 101 | 233               | Young heifers                                  |  |  |  |  |  |
| 102 | 23                | Bull calves to be sold                         |  |  |  |  |  |
| 104 | 229               | Heifers offsite - 400# to breeding age         |  |  |  |  |  |
|     | total: 2250       |                                                |  |  |  |  |  |
|     |                   | 959 Milking Cows                               |  |  |  |  |  |
|     |                   | 127 Dry Cows                                   |  |  |  |  |  |
|     |                   | 382 Springing & bred heifers                   |  |  |  |  |  |
|     |                   | 759 Short bred & young heifers                 |  |  |  |  |  |