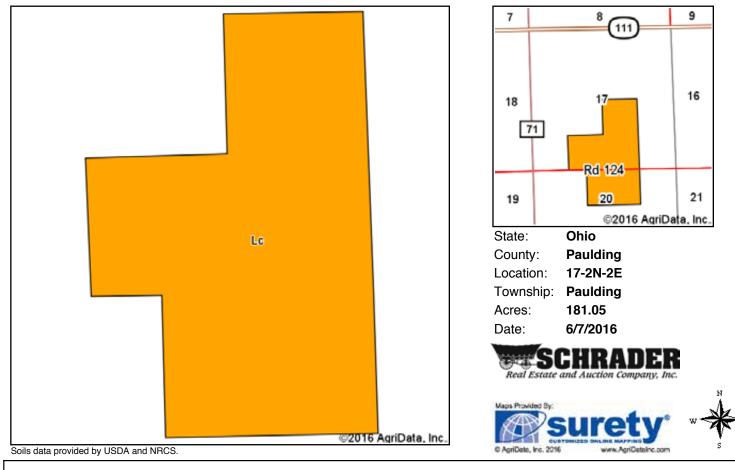

### **AERIAL MAP - TRACT 11**

| Area | Area Symbol: OH125, Soil Area Version: 13                      |       |                     |                            |                  |       |                        |      |                                |          |                |          |                 |              |
|------|----------------------------------------------------------------|-------|---------------------|----------------------------|------------------|-------|------------------------|------|--------------------------------|----------|----------------|----------|-----------------|--------------|
| Code | Soil Description                                               | Acres | Percent<br>of field | Non-Irr<br>Class<br>Legend | Non-Irr<br>Class | Corn  | Grass<br>legume<br>hay |      | Orchardgrass red<br>clover hay | Soybeans | Sugar<br>beets | Tomatoes | Winter<br>wheat | *eFOTG<br>PI |
| Lc   | Latty silty clay, till<br>substratum, 0 to 1<br>percent slopes | 75.83 | 75.0%               |                            | IIIw             | 112.9 | 4.6                    | 76.4 |                                | 44.4     | 17.8           | 19.7     | 47.1            | 78           |
| NpA  | Nappanee silty clay<br>loam, 0 to 2<br>percent slopes          | 17.12 | 16.9%               |                            | IIIw             | 108   |                        | 80   | 4.2                            | 40       |                |          | 48              | 70           |
| Lb   | Latty silty clay loam                                          | 8.18  | 8.1%                |                            | Illw             | 120   |                        | 80   | 5.2                            | 44       |                |          | 46              | 89           |
|      |                                                                |       |                     | Weighted                   | Average          | 112.6 | 3.4                    | 77.3 | 1.1                            | 43.6     | 13.3           | 14.8     | 47.2            | 77.5         |

Area Symbol: OH125, Soil Area Version: 13

\*eftog PI: Obtained from the NRCS eFOTG (http://efotg.sc.egov.usda.gov)

Soils data provided by USDA and NRCS.