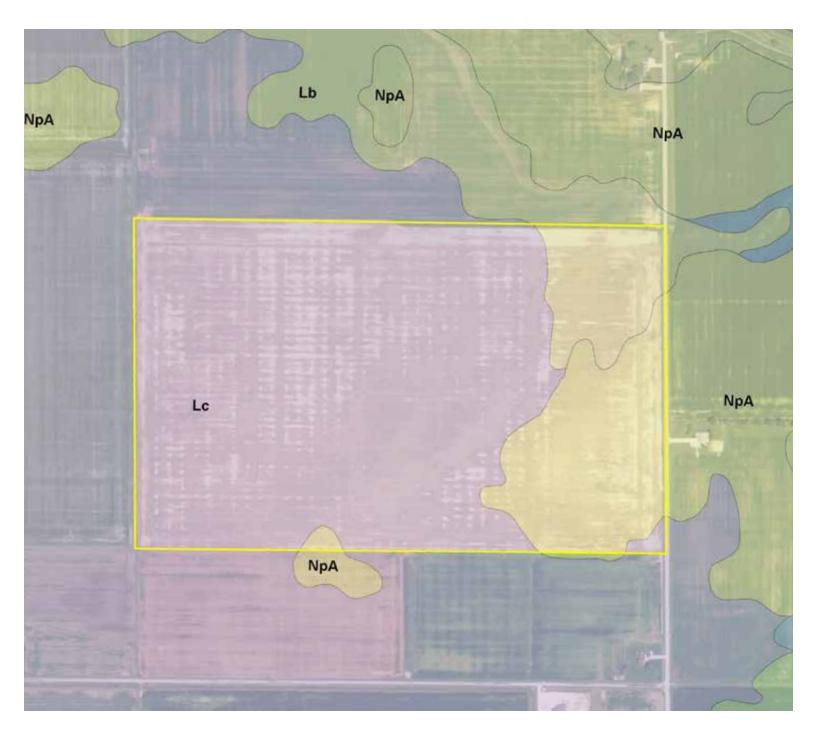

### **AERIAL MAP - TRACT 11**

| Area | Area Symbol: OH125, Soil Area Version: 13                      |       |                     |                            |                  |       |                        |      |                                |          |                |          |                 |              |
|------|----------------------------------------------------------------|-------|---------------------|----------------------------|------------------|-------|------------------------|------|--------------------------------|----------|----------------|----------|-----------------|--------------|
| Code | Soil Description                                               | Acres | Percent<br>of field | Non-Irr<br>Class<br>Legend | Non-Irr<br>Class | Corn  | Grass<br>legume<br>hay |      | Orchardgrass red<br>clover hay | Soybeans | Sugar<br>beets | Tomatoes | Winter<br>wheat | *eFOTG<br>PI |
| Lc   | Latty silty clay, till<br>substratum, 0 to 1<br>percent slopes | 75.83 | 75.0%               |                            | IIIw             | 112.9 | 4.6                    | 76.4 |                                | 44.4     | 17.8           | 19.7     | 47.1            | 78           |
| NpA  | Nappanee silty clay<br>loam, 0 to 2<br>percent slopes          | 17.12 | 16.9%               |                            | IIIw             | 108   |                        | 80   | 4.2                            | 40       |                |          | 48              | 70           |
| Lb   | Latty silty clay loam                                          | 8.18  | 8.1%                |                            | Illw             | 120   |                        | 80   | 5.2                            | 44       |                |          | 46              | 89           |
|      |                                                                |       |                     | Weighted                   | Average          | 112.6 | 3.4                    | 77.3 | 1.1                            | 43.6     | 13.3           | 14.8     | 47.2            | 77.5         |

Area Symbol: OH125, Soil Area Version: 13

\*eftog PI: Obtained from the NRCS eFOTG (http://efotg.sc.egov.usda.gov)

Soils data provided by USDA and NRCS.