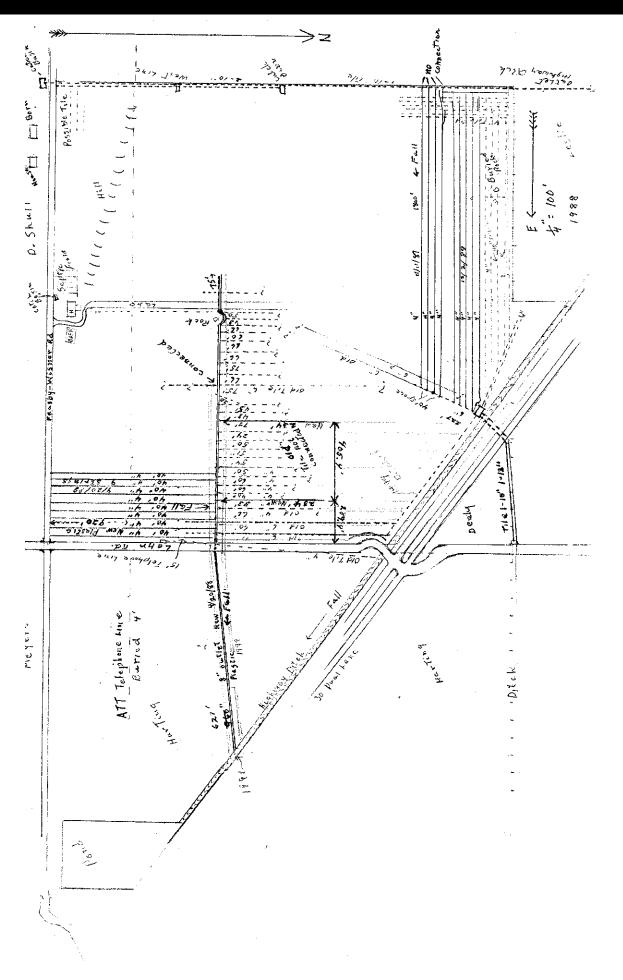

represent a legal survey or reflect actual ownership; rather it depicts the information provided directly from the producer and/or National Agricultural Imagery Program (NAIP) imagery. The producer accepts the data 'as is' and assumes all risks associated with its use. USDA-FSA assumes no responsibility for actual or consequential damage incurred as a result of any user's reliance on this data outside FSA Programs. Wetland identifiers do not represent the size, shape, or specific determination of the area. Refer to your original determination (CPA-026 and attached maps) for exact boundaries and determinations or contact USDA Natural Resources Conservation Service (NRCS).

2016 Program Year Map Created January 22, 2016

> Farm 5176 Tract 361



TILE MAP (Tract 4)

#### TILE MAP - TRACT 4



# DAIRY SITE PLAN





# **DAIRY SITE PLAN**







DAIRN SCORECARD

#### **Blue Stream Dairy**

#### Monthly Management Meeting

(January 12, 2016)

#### **Topics to Cover:**

- 1. Monthly Review
  - a. Production
  - b. Components
  - c. SCC/Udder Health
  - d. Overall Health/Fresh Cow Performance
  - e. Reproduction
  - f. Cull Rates
  - g. Intakes
- 2. Forage & Commodity Status/Inventories/Pricing:
  - a. Hay
  - b. Straw
  - c. Corn Silage
  - d. Wet Brew
  - e. Corn
  - f. Canola
  - g. Corn Gluten
  - h. Soy Hulls
  - i. Whey
- 3. Calf & Heifer Program
  - a. Starter Stage
  - b. Grower Stage
  - c. TN Heifers
- 4. Transition Cow Performance Latest Bloodwork
  - a. RP vs Metritis Coding
- Dry Cow Pen Usage
- Relief Feeder Accuracy
- Bird Control for Winter
- 8. Diet Updates:
  - a