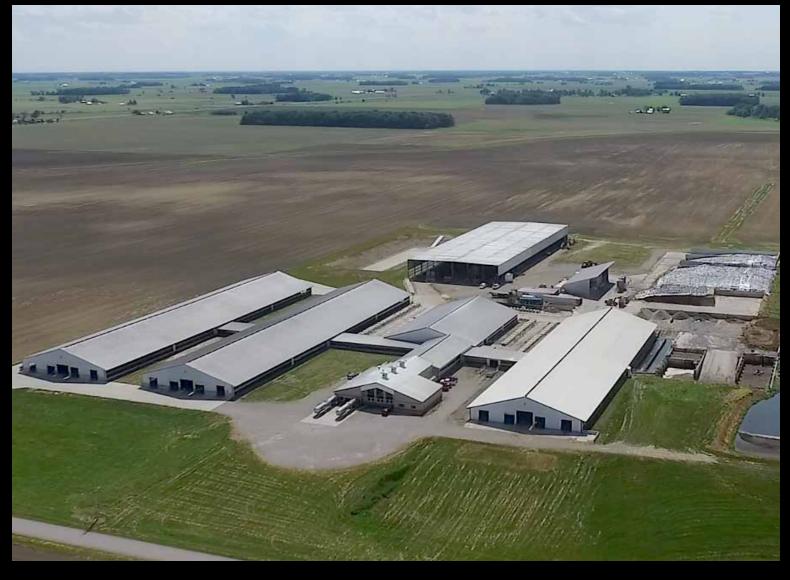

rvey or reflect actual ownership; rather it depicts the information provided directly from the producer and/or National Agricultural Imagery Program (NAIP) imagery. The producer accepts the data 'as is' and assumes all risks associated with its use. USDA-FSA assumes no responsibility for actual or consequential damage incurred as a result of any user's reliance on this data outside FSA Programs. Wetland identifiers do not represent the size, shape, or specific determination of the area. Refer to your original determination (CPA-026 and attached maps) for exact boundaries and determinations or contact USDA Natural Resources Conservation Service (NRCS).

2016 Program Year Map Created January 22, 2016

> Farm 5176 Tract 361



TILE MAP (Tract 4)

#### TILE MAP - TRACT 4



# DAIRY SITE PLAN





# **DAIRY SITE PLAN**







DAIRN SCORECARD

#### **Blue Stream Dairy**

#### Monthly Management Meeting

(January 12, 2016)

#### **Topics to Cover:**

- 1. Monthly Review
  - a. Production
  - b. Components
  - c. SCC/Udder Health
  - d. Overall Health/Fresh Cow Performance
  - e. Reproduction
  - f. Cull Rates
  - g. Intakes
- 2. Forage & Commodity Status/Inventories/Pricing:
  - a. Hay
  - b. Straw
  - c. Corn Silage
  - d. Wet Brew
  - e. Corn
  - f. Canola
  - g. Corn Gluten
  - h. Soy Hulls
  - i. Whey
- 3. Calf & Heifer Program
  - a. Starter Stage
  - b. Grower Stage
  - c. TN Heifers
- 4. Transition Cow Performance Latest Bloodwork
  - a. RP vs Metritis Coding
- Dry Cow Pen Usage
- Relief Feeder Accuracy
- Bird Control for Winter
- 8. Diet Updates:
  - a. Blending Hays Clean