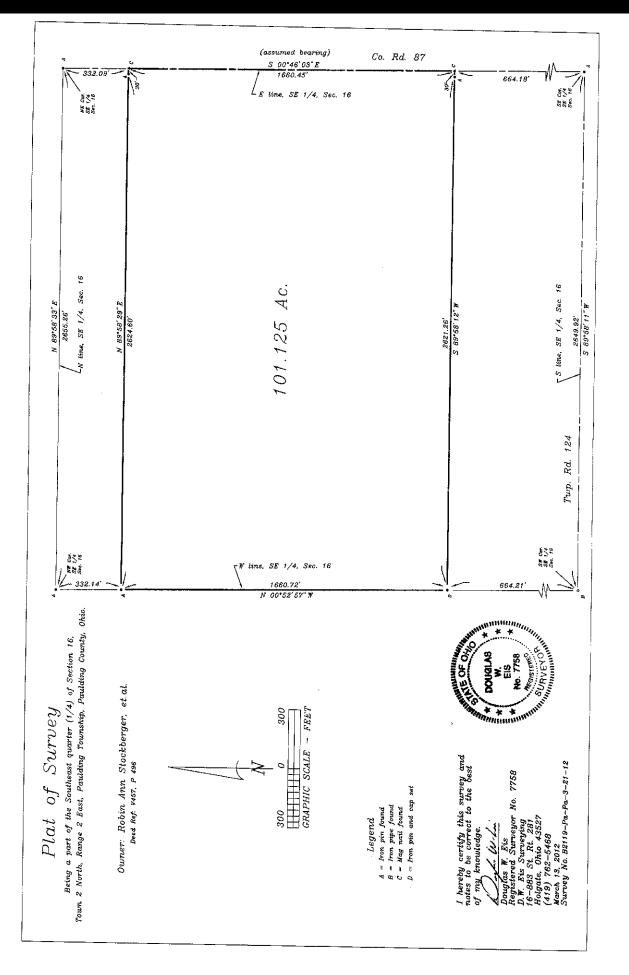

| 44       |                |          | 46              | 89           |
|      |                                                                |       |                     | Weighted                   | Average          | 112.6 | 3.4                    | 77.3 | 1.1                            | 43.6     | 13.3           | 14.8     | 47.2            | 77.5         |

Area Symbol: OH125, Soil Area Version: 13

\*eftog PI: Obtained from the NRCS eFOTG (http://efotg.sc.egov.usda.gov)

Soils data provided by USDA and NRCS.





#### SURVEY - TRACT 1



#### **SURVEY - TRACT 1**



#### SURVEY - TRACT 4



#### **SURVEY - TRACT 5**

Survey

Section 34, Town 2 North, Range 1



#### SURVEY - TRACTS 6 & 7



#### **SURVEY - TRACTS 8, 9 & 10**



#### **SURVEY - TRACT 11**



# **FSA INFORMATION**

|                                   |                          |                      |                                        |              |                   |                   |                           |             | FARM:             | 6932                          |
|-----------------------------------|--------------------------|----------------------|----------------------------------------|--------------|-------------------|-------------------|---------------------------|-------------|-------------------|-------------------------------|
| hio                               |                          |                      | U.                                     | S. Depa      | rtment of Ag      | ricultur          | e                         |