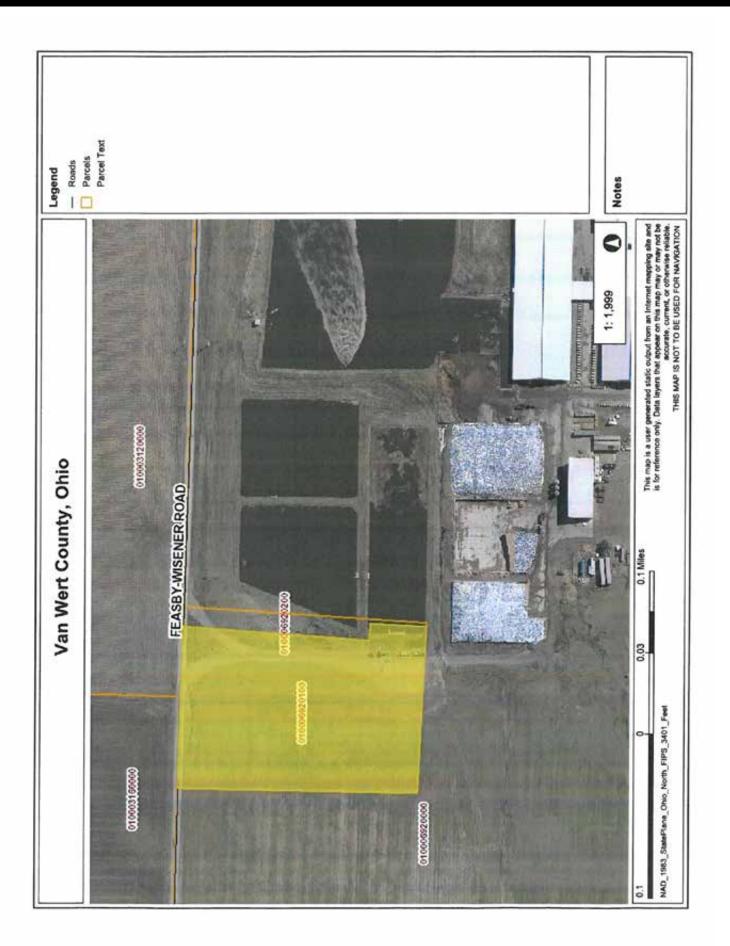

# **AERIAL MAP - TRACT 4**

| Area             | Symbol: OH161,                                         | Soil A | Area Vers           | ion: 14                    |                  |      |                |                        |      |         |          |                |          |                 |              |
|------------------|--------------------------------------------------------|--------|---------------------|----------------------------|------------------|------|----------------|------------------------|------|---------|----------|----------------|----------|-----------------|--------------|
| Code             | Soil Description                                       | Acres  | Percent<br>of field | Non-Irr<br>Class<br>Legend | Non-Irr<br>Class | Corn | Corn<br>silage | Grass<br>legume<br>hay | Oats | Pasture | Soybeans | Sugar<br>beets | Tomatoes | Winter<br>wheat | *eFOTG<br>PI |
| HtA              | Hoytville silty clay,<br>0 to 1 percent<br>slopes      | 66.51  | 46.7%               |                            | llw              | 145  |                | 5                      |      | 9.9     | 40       |                |          | 58              | 81           |
| HcA              | Hoytville silty clay<br>loam, 0 to 1<br>percent slopes | 53.00  | 37.2%               |                            | llw              | 150  |                | 5                      |      | 9.9     | 42       |                |          | 60              | 83           |
| HdB              | Haney loam, 2 to 6 percent slopes                      | 7.17   | 5.0%                |                            | lle              | 139  |                | 4                      | 97   |         | 44       | 12             | 18       | 67              | 71           |
| NpB              | Nappanee silt<br>loam, 2 to 6<br>percent slopes        | 4.23   | 3.0%                |                            | llle             | 124  | 17             |                        | 89   |         | 39       |                |          | 59              | 70           |
| BmB              | Belmore loam, 2 to<br>6 percent slopes                 | 3.38   | 2.4%                |                            | lle              | 133  |                |                        | 93   |         | 42       |                |          | 63              | 63           |
| NtA              | Nappanee silty<br>clay loam, 0 to 2<br>percent slopes  | 3.32   | 2.3%                |                            | IIIw             | 120  | 19             |                        | 87   |         | 38       |                |          | 57              | 70           |
| NpA              | Nappanee silt<br>loam, 0 to 2<br>percent slopes        | 2.92   | 2.0%                |                            | IIIw             | 127  | 19             |                        | 90   |         | 40       |                |          | 60              | 73           |
| BmA              | Belmore loam, 0 to 2 percent slopes                    | 1.99   | 1.4%                |                            | lls              | 137  |                |                        | 96   |         | 43       |                |          | 66              | 66           |
| Weighted Average |                                                        |        |                     |                            |                  |      | 1.3            | 4.4                    | 14.9 | 8.3     | 41       | 0.6            | 0.9      | 59.5            | 79.9         |