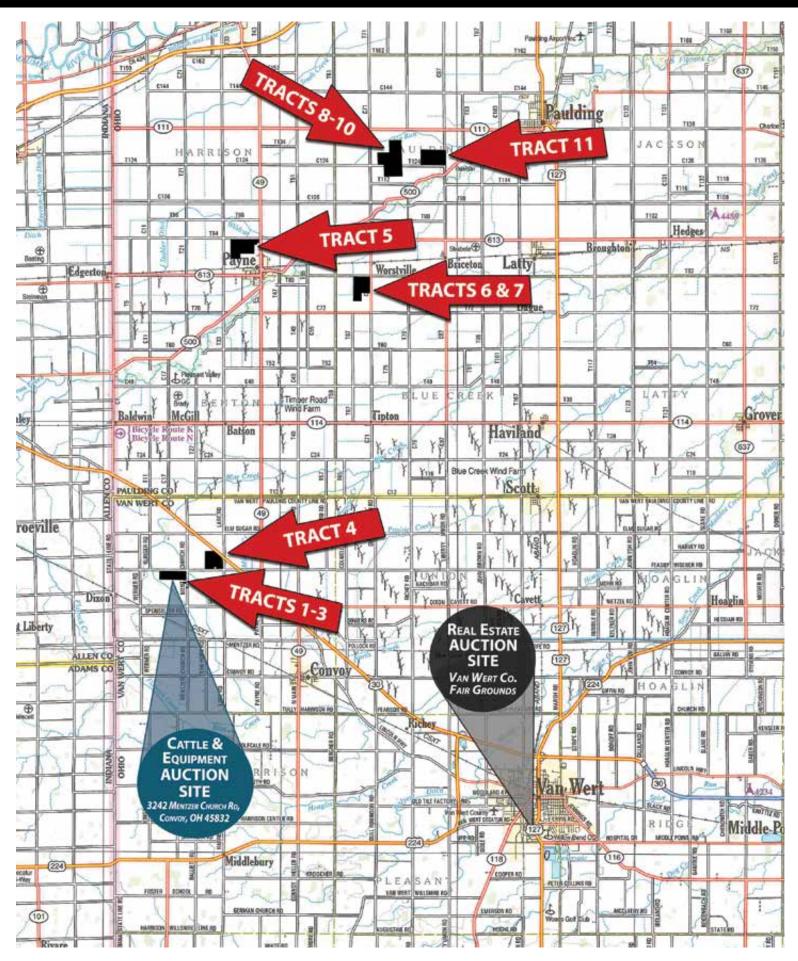

# COMPLETE DAIRY DISPERSAL

2,000 HEAD CAPACITY

**INFORMATION** 

ACRES

6 Farms • 11 Tracts

REAL ESTATE:

WEDNESDAY, SEPTEMBER 7 @ 6 PM Auction held at Van Wert County Fairgrounds

CATTLE: THURSDAY, SEPTEMBER 8 @ 10 AM Auction held on site