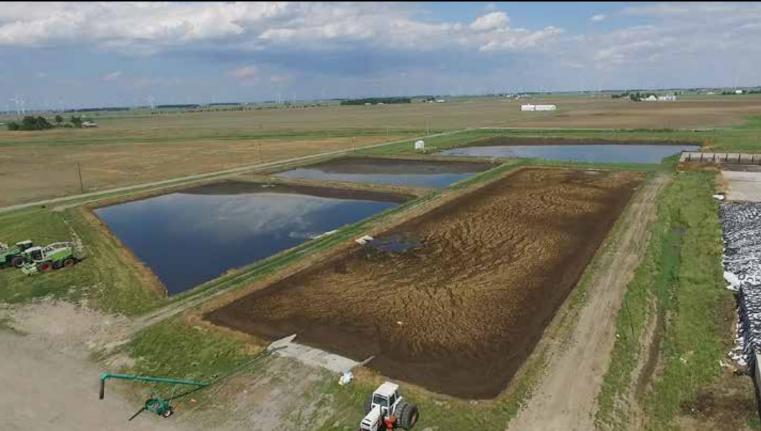

#### Paulding & Van Wert Counties - Convoy, Ohio

20± miles southeast of Fort Wayne, IN 40± miles northwest of Lima, OH

2,000 Head Capacity Dairy with approximately 1,825 Free Stalls and Double-30 Parlor. The farms include a high percentage tillable with excellent soils in a strong agricultural area. The growing crop is negotiable for 2016 harvest. All six farms are within a 6± mile radius.

# COMPLETE DAIRY DISPERSAL

2,000 HEAD CAPACITY

**INFORMATION** 

ACRES

6 Farms • 11 Tracts

REAL ESTATE:

WEDNESDAY, SEPTEMBER 7 @ 6 PM Auction held at Van Wert County Fairgrounds

CATTLE: THURSDAY, SEPTEMBER 8 @ 10 AM Auction held on site