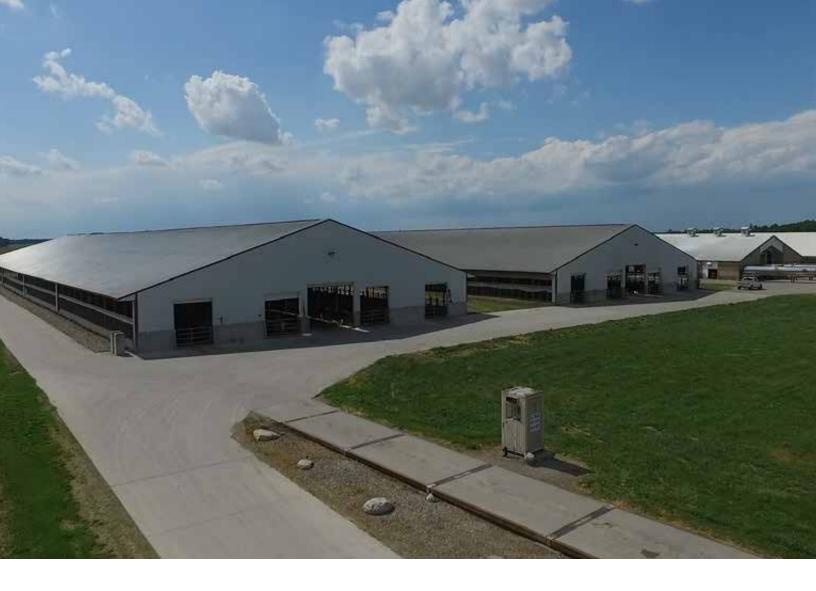

#### Paulding & Van Wert Counties - Convoy, Ohio

20± miles southeast of Fort Wayne, IN 40± miles northwest of Lima, OH

2,000 Head Capacity Dairy with approximately 1,825 Free Stalls and Double-30 Parlor. The farms include a high percentage tillable with excellent soils in a strong agricultural area. The growing crop is negotiable for 2016 harvest. All six farms are within a 6± mile radius.

**DOUBLE-30 PARLOR** 