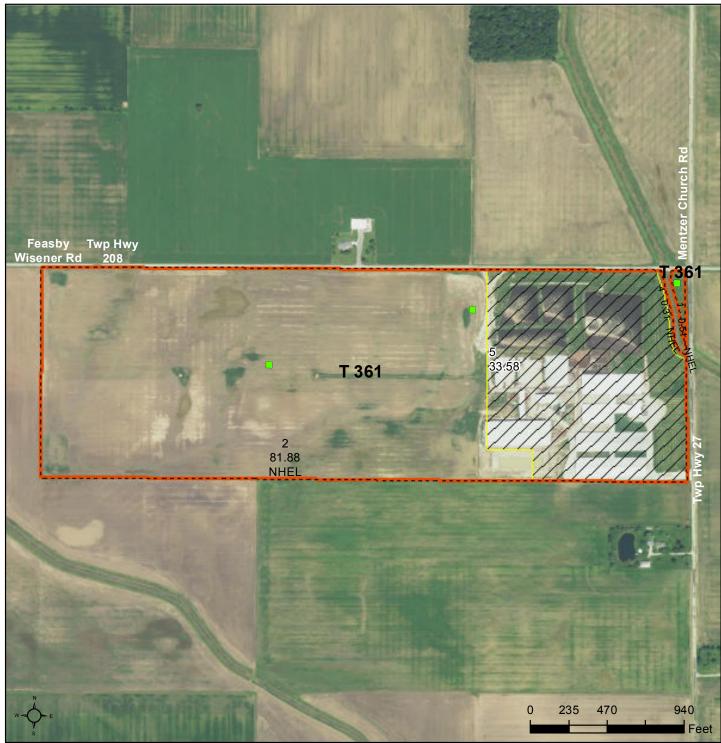

# AERIAL & SOIL MAPS

# AERIAL MAP - TRACTS 1, 2 & 3

#### SOIL MAP - TRACTS 1, 2 & 3

#### SOIL MAP - TRACTS 1, 2 & 3

| 7      |        | 8                   |             | 9                    |  |  |
|--------|--------|---------------------|-------------|----------------------|--|--|
|        |        | Twp-Hwy-208         | <b>36</b> 3 |                      |  |  |
| l      |        | 1 CANIN             | entz        |                      |  |  |
| 2      |        |                     | ere         |                      |  |  |
| 18     |        | 17                  | nur         | 16 f                 |  |  |
|        |        |                     | Inter-Ive   |                      |  |  |
|        |        |                     | ĉ           | ĩ                    |  |  |
| L-F    | 192 -[ | Dixon-Cavett-R      |             |                      |  |  |
| 19     |        | <sup>2</sup> 2016 A | \griDa      | a, <del>Til</del> c. |  |  |
| State: |        | Ohio                |             |                      |  |  |
| Count  | y:     | Van Wert            |             |                      |  |  |
| Locati | on:    | 17-1S-1E            |             |                      |  |  |
| Towns  | ship:  | Tully               |             |                      |  |  |
| Acres  | :      | 119.28              |             |                      |  |  |
| Date:  |        | 6/2/2016            |             |                      |  |  |
| Real   | Estate | CHRAD               | ny, Inc.    |                      |  |  |