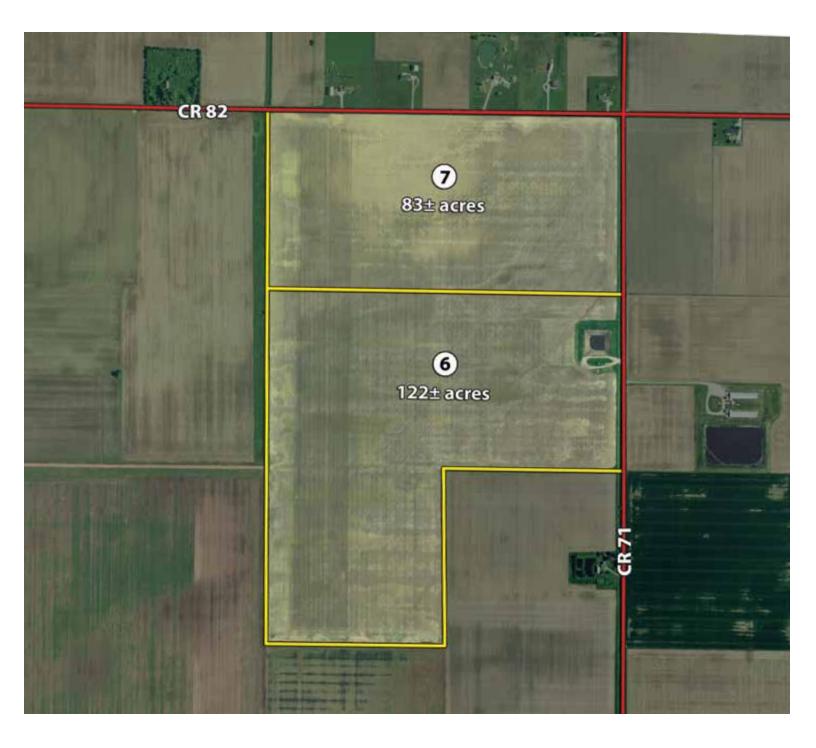

| 96   |         | 43       |                |          | 66              | 66           |
| Weighted Average |                                                        |        |                     |                            |                  |      | 1.3            | 4.4                    | 14.9 | 8.3     | 41       | 0.6            | 0.9      | 59.5            | 79.9         |

Area Symbol: OH161, Soil Area Version: 14

\*eftog PI: Obtained from the NRCS eFOTG (http://efotg.sc.egov.usda.gov)

## **AERIAL MAP - TRACT 5**







Area Symbol: OH125, Soil Area Version: 13

\*eftog PI: Obtained from the NRCS eFOTG (http://efotg.sc.egov.usda.gov)

Soils data provided by USDA and NRCS.

4.7

4.3

0.2

9.4

40

57.5

80.4

Weighted Average

143

## AERIAL MAP - TRACTS 6 & 7



# SOIL MAP - TRACTS 6 & 7



#### SOIL MAP - TRACTS 6 & 7



| Area | Area Symbol: OH125, Soil Area Version: 13             |        |                     |                            |                  |       |                        |      |                                |         |          |                 |              |
|------|-------------------------------------------------------|--------|---------------------|----------------------------|------------------|-------|------------------------|------|--------------------------------|---------|----------|-----------------|--------------|
| Code | Soil Description                                      | Acres  | Percent of<br>field | Non-Irr<br>Class<br>Legend | Non-Irr<br>Class | Corn  | Grass<br>legume<br>hay | Oats | Orchardgras