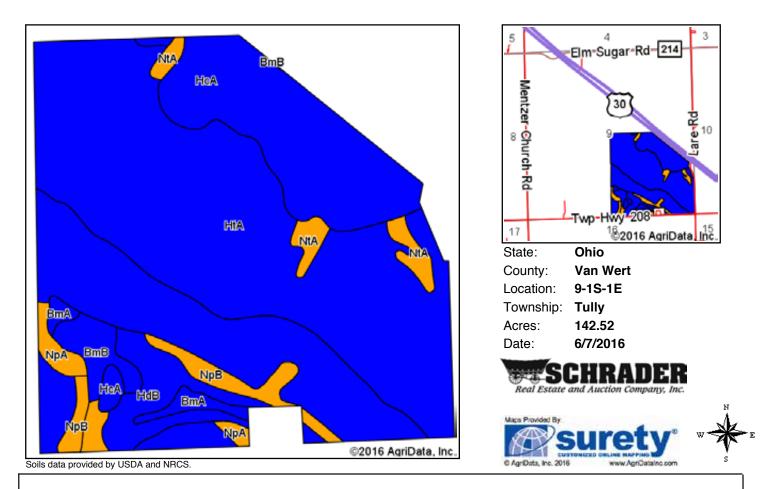

#### SOIL MAP - TRACTS 1, 2 & 3

#### SOIL MAP - TRACTS 1, 2 & 3

| 7      |        | 8                   |             | 9                    |  |  |
|--------|--------|---------------------|-------------|----------------------|--|--|
|        |        | Twp-Hwy-208         | <b>36</b> 3 |                      |  |  |
| l      |        | 1 CANIN             | entz        |                      |  |  |
| 2      |        |                     | ere         |                      |  |  |
| 18     |        | 17                  | nur         | 16 f                 |  |  |
|        |        |                     | Inter-Ive   |                      |  |  |
|        |        |                     | ĉ           | ĩ                    |  |  |
| L-F    | 192 -[ | Dixon-Cavett-R      |             |                      |  |  |
| 19     |        | <sup>2</sup> 2016 A | \griDa      | a, <del>Til</del> c. |  |  |
| State: |        | Ohio                |             |                      |  |  |
| Count  | y:     | Van Wert            |             |                      |  |  |
| Locati | on:    | 17-1S-1E            |             |                      |  |  |
| Towns  | ship:  | Tully               |             |                      |  |  |
| Acres  | :      | 119.28              |             |                      |  |  |
| Date:  |        | 6/2/2016            |             |                      |  |  |
| Real   | Estate | CHRAD               | ny, Inc.    |                      |  |  |

| Code   | Soil Description                                                           | Acres | Percent<br>of field | Non-Irr<br>Class<br>Legend | Non-Irr<br>Class | Corn  | Grass<br>legume<br>hay | Grass<br>legume<br>pasture | Oats | Soybeans | Sugar<br>beets | Tomatoes | Winter<br>wheat | *eFOTG<br>PI |
|--------|----------------------------------------------------------------------------|-------|---------------------|----------------------------|------------------|-------|------------------------|----------------------------|------|----------|----------------|----------|-----------------|--------------|
| Pk     | Pewamo silty clay<br>loam, 0 to 1 percent<br>slopes                        | 42.88 | 35.9%               |                            | llw              | 157   | 5                      | 10.5                       |      | 47       |                |          | 64              | 84           |
| Blg1B1 | Blount silt loam,<br>ground moraine, 2 to<br>4 percent slopes              | 16.77 | 14.1%               |                            | lle              | 137   | 4.6                    | 9                          |      | 44       |                |          | 61              | 75           |
| Blg1A1 | Blount silt loam,<br>ground moraine, 0 to<br>2 percent slopes              | 16.24 | 13.6%               |                            | llw              | 141   | 4.6                    | 9.3                        |      | 45       |                |          | 63              | 77           |
| То     | Toledo silty clay, 0 to<br>1 percent slopes                                | 13.65 | 11.4%               |                            | IIIw             | 117   |                        |                            | 84   | 39.9     | 19.8           |          | 45              | 75           |
| HdB    | Haney loam, 2 to 6 percent slopes                                          | 12.49 | 10.5%               |                            | lle              | 139   | 4                      |                            | 97   | 44       | 12             | 18       | 67              | 71           |
| DmB    | Digby loam, 2 to 6 percent slopes                                          | 5.84  | 4.9%                |                            | lle              | 144   |                        |                            | 98   | 46       | 11.6           | 18.2     | 68              | 74           |
| Po     | Pewamo silty clay, 0<br>to 2 percent slopes                                | 4.59  | 3.8%                |                            | llw              | 157   | 5                      | 10.5                       |      | 47       |                |          | 64              | 81           |
| Gwg1B2 | Glynwood silt loam,<br>ground moraine, 2 to<br>6 percent slopes,<br>eroded | 2.62  | 2.2%                |                            | lle              | 128   | 4.2                    | 8.5                        |      | 44       |                |          | 57              | 67           |
| HcA    | Hoytville silty clay<br>loam, 0 to 1 percent<br>slopes                     | 2.08  | 1.7%                |                            | llw              | 150   | 5                      |                            |      | 42       |                |          | 60              | 83           |
| HnB    | Haskins loam, 2 to 6 percent slopes                                        | 1.78  | 1.5%                |                            | lle              | 143   |                        |                            | 98   | 45       | 12             | 19.2     | 68              | 76           |
| RmB    | Rawson loam, 2 to 6 percent slopes                                         | 0.34  | 0.3%                |                            | lle              | 137   | 4.2                    |                            | 96   | 43       | 12.4           | 18       | 66              | 72           |
|        |                                                                            |       |                     | Weighted                   | Average          | 143.9 | 3.9                    | 6.9                        | 26.3 | 44.9     | 4.3            | 3.1      | 61.6            | 78.2         |