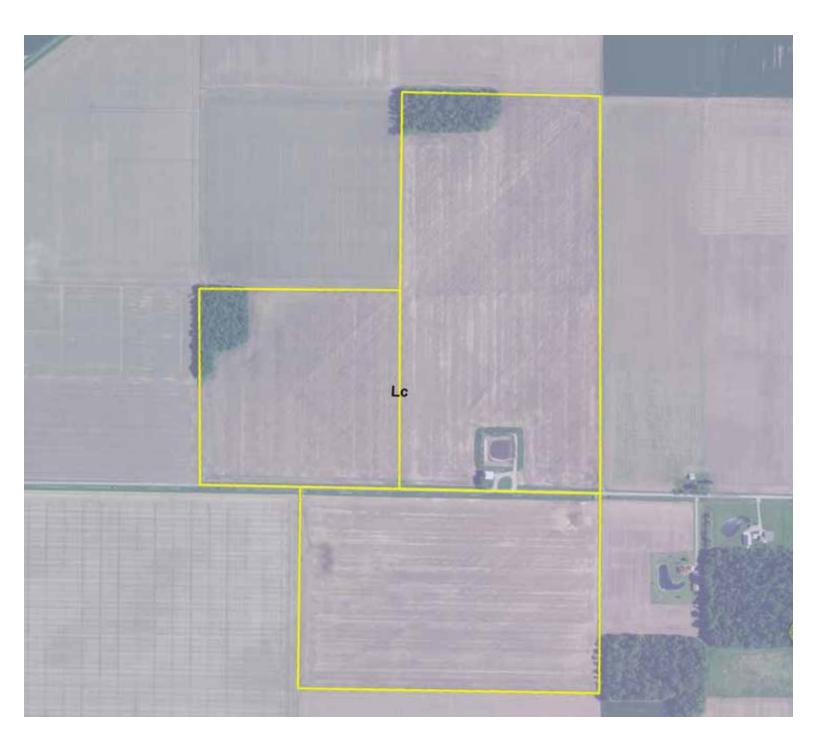

# **SOIL MAP - TRACTS 8, 9 & 10**

#### **SOIL MAP - TRACTS 8, 9 & 10**

-

| Area | Area Symbol: OH125, Soil Area Version: 13                                                                              |        |                     |                         |                  |       |                     |      |          |                |          |                 |              |
|------|------------------------------------------------------------------------------------------------------------------------|--------|---------------------|-------------------------|------------------|-------|---------------------|------|----------|----------------|----------|-----------------|--------------|
| Code | Soil Description                                                                                                       | Acres  | Percent of<br>field | Non-Irr Class<br>Legend | Non-Irr<br>Class | Corn  | Grass<br>legume hay | Oats | Soybeans | Sugar<br>beets | Tomatoes | Winter<br>wheat | *eFOTG<br>PI |
|      | Latty silty clay, till<br>substratum, 0 to 1 percent<br>slopes                                                         | 181.05 | 100.0%              |                         | IIIw             | 112.9 | 4.6                 | 76.4 | 44.4     | 17.8           | 19.7     | 47.1            | 78           |
|      | Weighted Average         112.9         4.6         76.4         44.4         17.8         19.7         47.1         78 |        |                     |                         |                  |       |                     |      |          |                |          |                 | 78           |