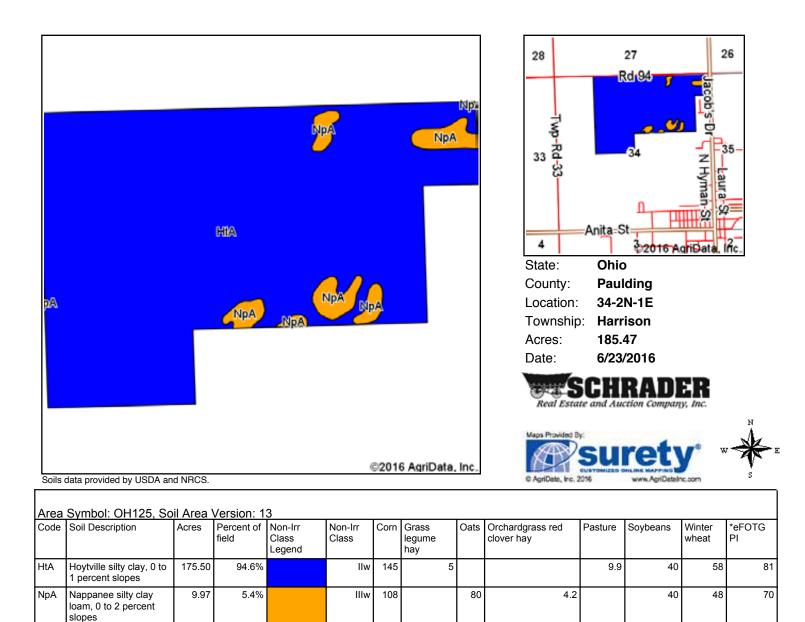

## **AERIAL MAP - TRACT 5**

Area Symbol: OH125, Soil Area Version: 13

\*eftog PI: Obtained from the NRCS eFOTG (http://efotg.sc.egov.usda.gov)

Soils data provided by USDA and NRCS.

4.7

4.3

0.2

9.4

40

57.5

80.4

Weighted Average

143