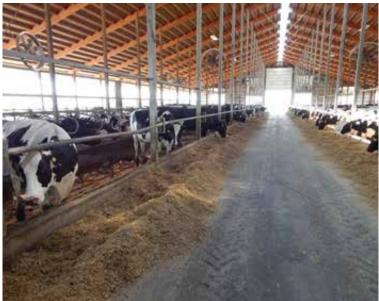

#### Paulding & Van Wert Counties - Convoy, Ohio

20± miles southeast of Fort Wayne, IN 40± miles northwest of Lima, OH

2,000 Head Capacity Dairy with approximately 1,825 Free Stalls and Double-30 Parlor. The farms include a high percentage tillable with excellent soils in a strong agricultural area. The growing crop is negotiable for 2016 harvest. All six farms are within a 6± mile radius.