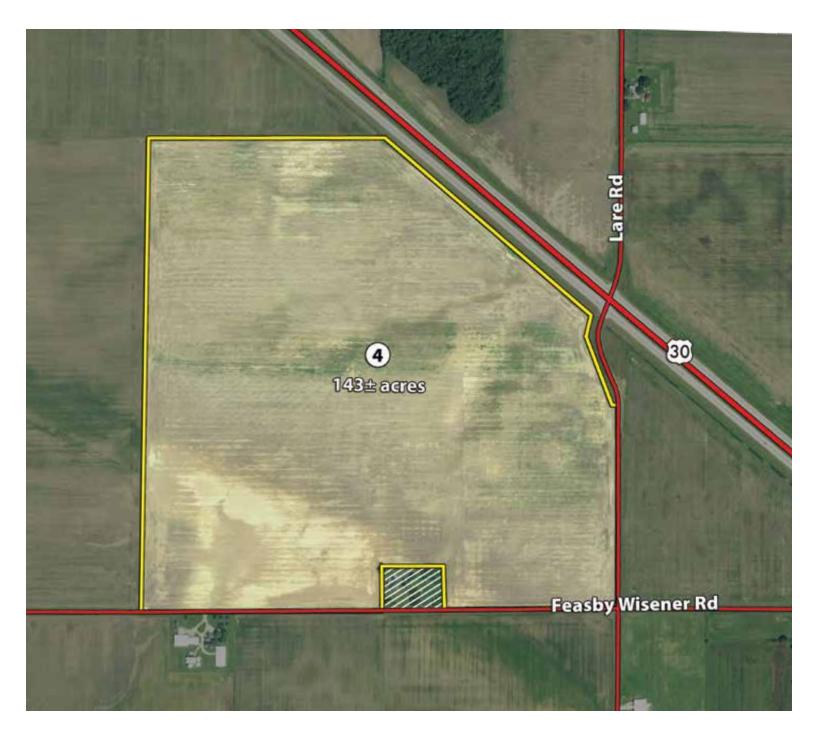

# **AERIAL MAP - TRACT 4**

| Area             | Symbol: OH161,                                         | Soil A | Area Vers           | ion: 14                    |                  |      |                |                        |      |         |          |                |          |                 |              |
|------------------|--------------------------------------------------------|--------|---------------------|----------------------------|------------------|------|----------------|------------------------|------|---------|----------|----------------|----------|-----------------|--------------|
| Code             | Soil Description                                       | Acres  | Percent<br>of field | Non-Irr<br>Class<br>Legend | Non-Irr<br>Class | Corn | Corn<br>silage | Grass<br>legume<br>hay | Oats | Pasture | Soybeans | Sugar<br>beets | Tomatoes | Winter<br>wheat | *eFOTG<br>PI |
| HtA              | Hoytville silty clay,<br>0 to 1 percent<br>slopes      | 66.51  | 46.7%               |                            | llw              | 145  |                | 5                      |      | 9.9     | 40       |                |          | 58              | 81           |
| HcA              | Hoytville silty clay<br>loam, 0 to 1<br>percent slopes | 53.00  | 37.2%               |                            | llw              | 150  |                | 5                      |      | 9.9     | 42       |                |          | 60              | 83           |
| HdB              | Haney loam, 2 to 6 percent slopes                      | 7.17   | 5.0%                |                            | lle              | 139  |                | 4                      | 97   |         | 44       | 12             | 18       | 67              | 71           |
| NpB              | Nappanee silt<br>loam, 2 to 6<br>percent slopes        | 4.23   | 3.0%                |                            | llle             | 124  | 17             |                        | 89   |         | 39       |                |          | 59              | 70           |
| BmB              | Belmore loam, 2 to<br>6 percent slopes                 | 3.38   | 2.4%                |                            | lle              | 133  |                |                        | 93   |         | 42       |                |          | 63              | 63           |
| NtA              | Nappanee silty<br>clay loam, 0 to 2<br>percent slopes  | 3.32   | 2.3%                |                            | IIIw             | 120  | 19             |                        | 87   |         | 38       |                |          | 57              | 70           |
| NpA              | Nappanee silt<br>loam, 0 to 2<br>percent slopes        | 2.92   | 2.0%                |                            | IIIw             | 127  | 19             |                        | 90   |         | 40       |                |          | 60              | 73           |
| BmA              | Belmore loam, 0 to 2 percent slopes                    | 1.99   | 1.4%                |                            | lls              | 137  |                |                        | 96   |         | 43       |                |          | 66              | 66           |
| Weighted Average |                                                        |        |                     |                            |                  |      | 1.3            | 4.4                    | 14.9 | 8.3     | 41       | 0.6            | 0.9      | 59.5            | 79.9         |

Area Symbol: OH161, Soil Area Version: 14

\*eftog PI: Obtained from the NRCS eFOTG (http://efotg.sc.egov.usda.gov)