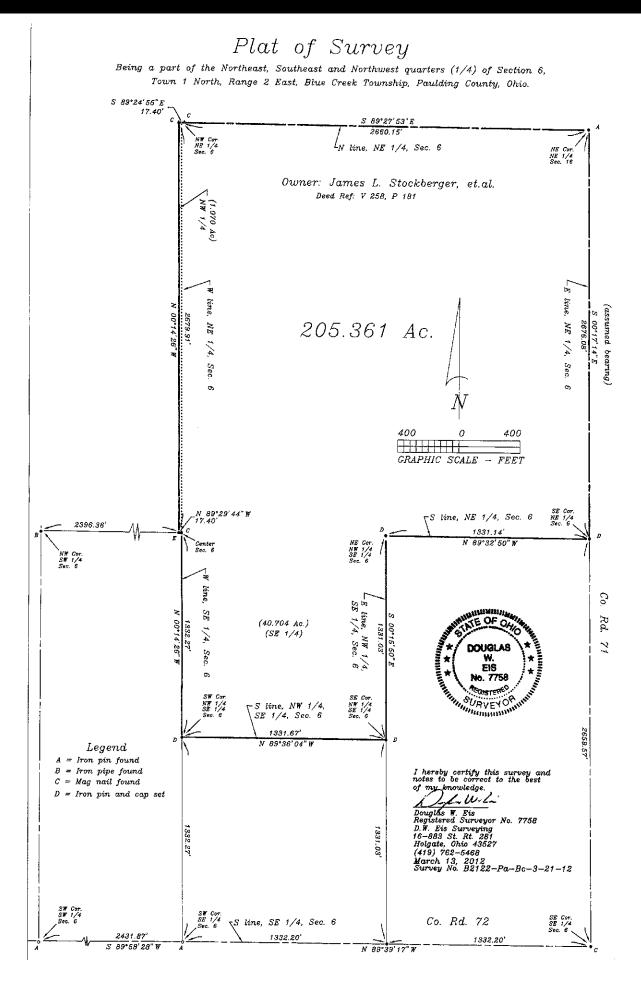

llw             | 120   |                        | 80   | 5.2                            | 44       |                |          | 46              | 89           |
|      |                                                                |       |                     | Weighted                   | Average          | 112.6 | 3.4                    | 77.3 | 1.1                            | 43.6     | 13.3           | 14.8     | 47.2            | 77.5         |

Area Symbol: OH125, Soil Area Version: 13

\*eftog PI: Obtained from the NRCS eFOTG (http://efotg.sc.egov.usda.gov)

Soils data provided by USDA and NRCS.





#### SURVEY - TRACT 1



#### **SURVEY - TRACT 1**



#### SURVEY - TRACT 4



#### **SURVEY - TRACT 5**

Survey

Section 34, Town 2 North, Range 1



#### SURVEY - TRACTS 6 & 7



#### **SURVEY - TRACTS 8, 9 & 10**



#### **SURVEY - TRACT 11**



# **FSA INFORMATION**

|                                   |                          |                      |                                        |              |                   |                   |                           |             | FARM:             | 6932                          |
|-----------------------------------|--------------------------|----------------------|----------------------------------------|--------------|-------------------|-------------------|---------------------------|-------------|-------------------|-------------------------------|
| hio                               |                          |                      | U.                                     | S. Depa      | rtment