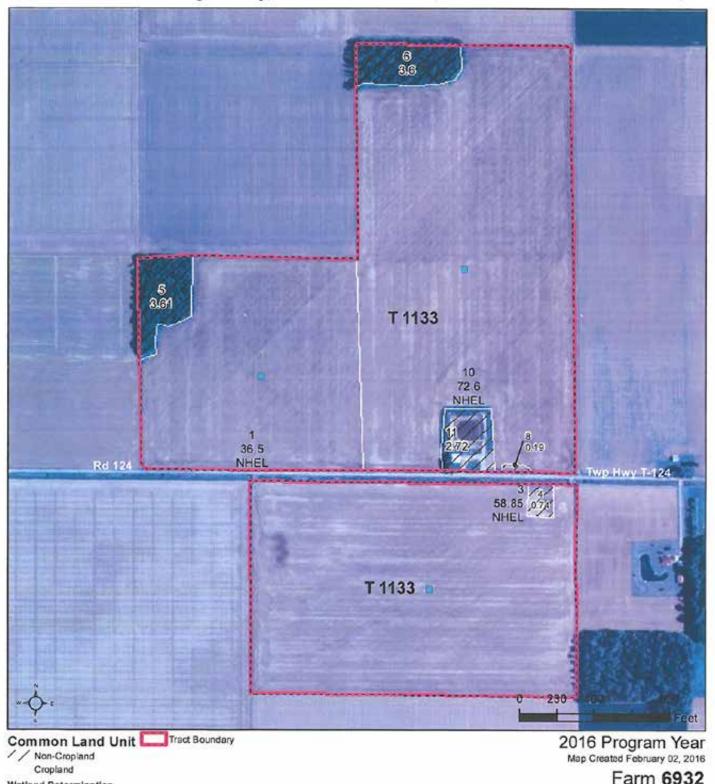

# **FSA INFORMATION**

|                                   |                          |                      |                                        |              |                   |                   |                           |             | FARM:             | 6932                          |
|-----------------------------------|--------------------------|----------------------|----------------------------------------|--------------|-------------------|-------------------|---------------------------|-------------|-------------------|-------------------------------|
| hio                               |                          |                      | U.                                     | S. Depa      | rtment of Ag      | ricultur          | e                         |             | Prepared:         | 7/12/16 12:05 PM              |
| aulding                           |                          |                      |                                        |              | Service Age       | -                 |                           |             | Crop Year:        |                               |
| Report ID: FSA-                   |                          |                      |                                        |              | d 156 Far         |                   |                           |             |                   | 1 of 3                        |
|                                   |                          |                      | b farm database. I<br>MIDAS system, wh |              |                   |                   |                           | AS, this da | ta is not guarant | eed to be an accurate         |
| perator Name                      | DAIRY LLC                |                      |                                        |              |                   |                   | dentifier<br>FSN 5354/682 | 27/6846     |                   | Recon Number<br>2013 39125 57 |
| arms Associate<br>7265, 7373      | ed with Operate          | or:                  |                                        |              |                   |                   |                           |             |                   |                               |
| RP Contract N                     | umber(s): None           | 9                    |                                        |              |                   |                   |                           |             |                   |                               |
|                                   |                          | DCP                  |                                        |              |                   |                   | CRP                       |             | Farm              | Number of                     |
| Farmland                          | Cropland                 | Croplan              |                                        |              | WRP/EWP           |                   | opland                    | GRP         | Status            | Tracts                        |
| 656.74                            | 640.54                   | 640.54               | 0.0                                    |              | 0.0               |                   | 0.0                       | 0.0         | Active            | 5                             |
| State<br>Conservation             | Other<br>Conservation    | Effectiv<br>DCP Crop | land Croppe                            |              | MPL/FWP           |                   |                           |             | FAV/WE<br>History |                               |
| 0.0                               | 0.0                      | 640.54               | 0.0                                    |              | 0.0               |                   |                           |             |                   |                               |
|                                   |                          |                      |                                        |              | ARC/PLC           |                   |                           |             |                   |                               |
|                                   | RC-IC<br>NONE            |                      | ARC-CO<br>WHEAT, CORN ,                | SOYBN        |                   |                   | PLC<br>NONE               |             | P                 | LC-Default<br>NONE            |
| rop                               |                          | Base<br>reage        | CTAP Tran<br>Yield                     | PLC<br>Yiel  |                   | CC-505<br>Reducti | on                        |             |                   |                               |
| /HEAT                             | 7                        | 9.91                 |                                        | 46           |                   | 0.0               |                           |             |                   |                               |
| ORN                               | 23                       | 30.54                |                                        | 118          | 3                 | 0.0               |                           |             |                   |                               |
| OYBEANS                           | 31                       | 15.35                |                                        | 29           |                   | 0.0               |                           |             |                   |                               |
| otal Base Acre                    | s: 6                     | 25.8                 |                                        |              |                   |                   |                           |             |                   |                               |
| ract Number:                      | 1133 D                   | ascription: I        | PAULDING SEC                           | 17           |                   |                   |                           |             |                   |                               |
| BIA Range Unit                    |                          | escription.          | AULDING SEC                            | .,           |                   |                   |                           |             |                   | FAV/WR<br>History             |
|                                   |                          | wal commodi          | tu planted on und                      | atamain      | d folds           |                   |                           |             |                   |                               |
|                                   |                          |                      | ity planted on und                     | etermin      | ed fields         |                   |                           |             |                   |                               |
| Vetland Status:<br>VL Violations: | Tract does no            | ot contain a v       | vetland                                |              |                   |                   |                           |             |                   |                               |
|                                   |                          |                      | DCP                                    |              |                   |                   |                           |             | CRP               |                               |
| Farmland                          |                          | bland                | Cropland                               |              | WBP               |                   | WRP/EWP                   |             | Cropland          | GRP                           |
| 178.81                            | 167                      | .95                  | 167.95                                 |              | 0.0               |                   | 0.0                       |             | 0.0               | 0.0                           |
| State<br>Conservation             |                          | her<br>rvation       | Effective<br>DCP Cropland              | 1            | Double<br>Cropped |                   | MPL/FWP                   |             |                   |                               |
| 0.0                               |                          | .0                   | 167.95                                 |              | 0.0               |                   | 0.0                       |             |                   |                               |
|                                   |                          |                      |                                        |              |                   |                   | 0.0                       |             |                   |                               |
| Crop                              |                          | Base<br>Acreage      | CTAP Tran<br>Yield                     | PLC<br>Yield | CCC-5<br>CRP Redu |                   |                           |             |                   |                               |
| WHE                               | AT                       | 20.95                |                                        | 46           | 0.0               |                   |                           |             |                   |                               |
| CORM                              | 1                        | 60.45                |                                        | 118          | 0.0               |                   |                           |             |                   |                               |
| SOYE                              | BEANS                    | 82.68                |                                        | 29           | 0.0               |                   |                           |             |                   |                               |
| Total                             | Base Acres:              | 164.08               |                                        |              |                   |                   |                           |             |                   |                               |
| wners: MOEL                       | LER LAND & CA<br>s: None | ATTLE                |                                        |              |                   |                   |                           |             |                   |                               |