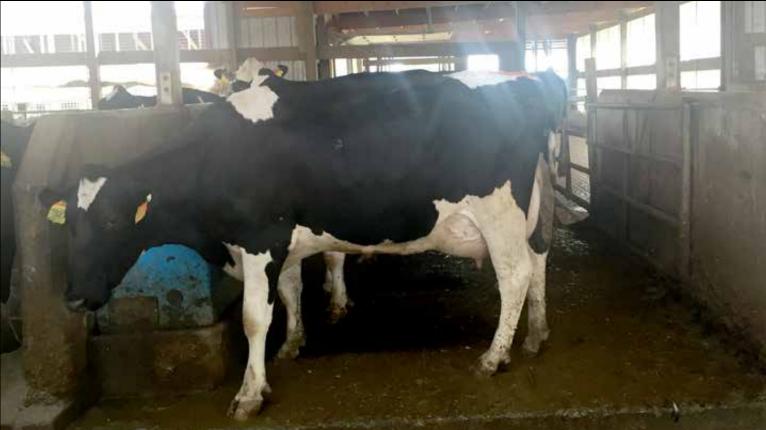

#### Paulding & Van Wert Counties - Convoy, Ohio

20± miles southeast of Fort Wayne, IN 40± miles northwest of Lima, OH

2,000 Head Capacity Dairy with approximately 1,825 Free Stalls and Double-30 Parlor. The farms include a high percentage tillable with excellent soils in a strong agricultural area. The growing crop is negotiable for 2016 harvest. All six farms are within a 6± mile radius.