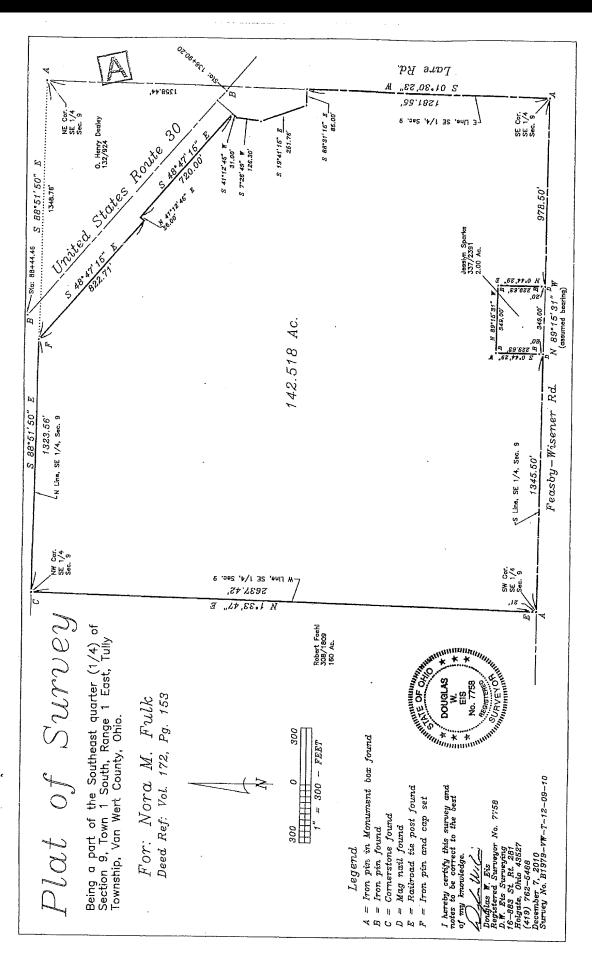

| 8.18  | 8.1%                |                            | Illw             | 120   |                        | 80   | 5.2                            | 44       |                |          | 46              | 89           |
|      |                                                                |       |                     | Weighted                   | Average          | 112.6 | 3.4                    | 77.3 | 1.1                            | 43.6     | 13.3           | 14.8     | 47.2            | 77.5         |

Area Symbol: OH125, Soil Area Version: 13

\*eftog PI: Obtained from the NRCS eFOTG (http://efotg.sc.egov.usda.gov)

Soils data provided by USDA and NRCS.





#### SURVEY - TRACT 1



#### **SURVEY - TRACT 1**



#### SURVEY - TRACT 4



#### **SURVEY - TRACT 5**

Survey

Section 34, Town 2 North, Range 1



#### SURVEY - TRACTS 6 & 7



#### **SURVEY - TRACTS 8, 9 & 10**



#### **SURVEY - TRACT 11**



# **FSA INFORMATION**

|                                   |                          |                      |                                        |              |                   |                   |                           |             | FARM:             | 6932                          |
|-----------------------------------|--------------------------|----------------------|----------------------------------------|--------------|-------------------|-------------------|---------------------------|-------------|-------------------|-------------------------------|
| hio                               |