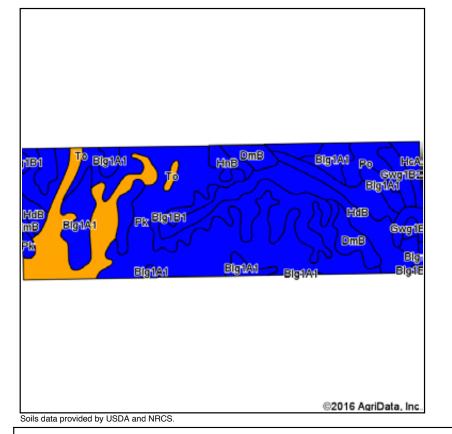

#### SOIL MAP - TRACTS 1, 2 & 3

#### SOIL MAP - TRACTS 1, 2 & 3

| 7      |        | 8                   |             | 9                    |  |  |
|--------|--------|---------------------|-------------|----------------------|--|--|
|        |        | Twp-Hwy-208         | <b>36</b> 3 |                      |  |  |
| l      |        | 1 CANIN             | entz        |                      |  |  |
| 2      |        |                     | ere         |                      |  |  |
| 18     |        | 17                  | nur         | 16 f                 |  |  |
|        |        |                     | Inter-Ive   |                      |  |  |
|        |        |                     | ĉ           | ĩ                    |  |  |
| L-F    | 192 -[ | Dixon-Cavett-R      |             |                      |  |  |
| 19     |        | <sup>2</sup> 2016 A | \griDa      | a, <del>Til</del> c. |  |  |
| State: |        | Ohio                |             |                      |  |  |
| Count  | y:     | Van Wert            |             |                      |  |  |
| Locati | on:    | 17-1S-1E            |             |                      |  |  |
| Towns  | ship:  | Tully               |             |                      |  |  |
| Acres  | :      | 119.28              |             |                      |  |  |
| Date:  |        | 6/2/2016            |             |                      |  |  |
| Real   | Estate | CHRAD               | ny, Inc.    |                      |  |  |

| Code   | Soil Description                                                           | Acres | Percent<br>of field | Non-Irr<br>Class<br>Legend | Non-Irr<br>Class | Corn  | Grass<br>legume<br>hay | Grass<br>legume<br>pasture | Oats | Soybeans | Sugar<br>beets | Tomatoes | Winter<br>wheat | *eFOTG<br>PI |
|--------|----------------------------------------------------------------------------|-------|---------------------|----------------------------|------------------|-------|------------------------|----------------------------|------|----------|----------------|----------|-----------------|--------------|
| Pk     | Pewamo silty clay<br>loam, 0 to 1 percent<br>slopes                        | 42.88 | 35.9%               |                            | llw              | 157   | 5                      | 10.5                       |      | 47       |                |          | 64              | 84           |
| Blg1B1 | Blount silt loam,<br>ground moraine, 2 to<br>4 percent slopes              | 16.77 | 14.1%               |                            | lle              | 137   | 4.6                    | 9                          |      | 44       |                |          | 61              | 75           |
| Blg1A1 | Blount silt loam,<br>ground moraine, 0 to<br>2 percent slopes              | 16.24 | 13.6%               |                            | llw              | 141   | 4.6                    | 9.3                        |      | 45       |                |          | 63              | 77           |
| То     | Toledo silty clay, 0 to<br>1 percent slopes                                | 13.65 | 11.4%               |                            | IIIw             | 117   |                        |                            | 84   | 39.9     | 19.8           |          | 45              | 75           |
| HdB    | Haney loam, 2 to 6 percent slopes                                          | 12.49 | 10.5%               |                            | lle              | 139   | 4                      |                            | 97   | 44       | 12             | 18       | 67              | 71           |
| DmB    | Digby loam, 2 to 6 percent slopes                                          | 5.84  | 4.9%                |                            | lle              | 144   |                        |                            | 98   | 46       | 11.6           | 18.2     | 68              | 74           |
| Po     | Pewamo silty clay, 0<br>to 2 percent slopes                                | 4.59  | 3.8%                |                            | llw              | 157   | 5                      | 10.5                       |      | 47       |                |          | 64              | 81           |
| Gwg1B2 | Glynwood silt loam,<br>ground moraine, 2 to<br>6 percent slopes,<br>eroded | 2.62  | 2.2%                |                            | lle              | 128   | 4.2                    | 8.5                        |      | 44       |                |          | 57              | 67           |
| HcA    | Hoytville silty clay<br>loam, 0 to 1 percent<br>slopes                     | 2.08  | 1.7%                |                            | llw              | 150   | 5                      |                            |      | 42       |                |          | 60              | 83           |
| HnB    | Haskins loam, 2 to 6 percent slopes                                        | 1.78  | 1.5%                |                            | lle              | 143   |                        |                            | 98   | 45       | 12             | 19.2     | 68              | 76           |
| RmB    | Rawson loam, 2 to 6 percent slopes                                         | 0.34  | 0.3%                |                            | lle              | 137   | 4.2                    |                            | 96   | 43       | 12.4           | 18       | 66              | 72           |
|        |                                                                            |       |                     | Weighted                   | Average          | 143.9 | 3.9                    | 6.9                        | 26.3 | 44.9     | 4.3            | 3.1      | 61.6            | 78.2         |