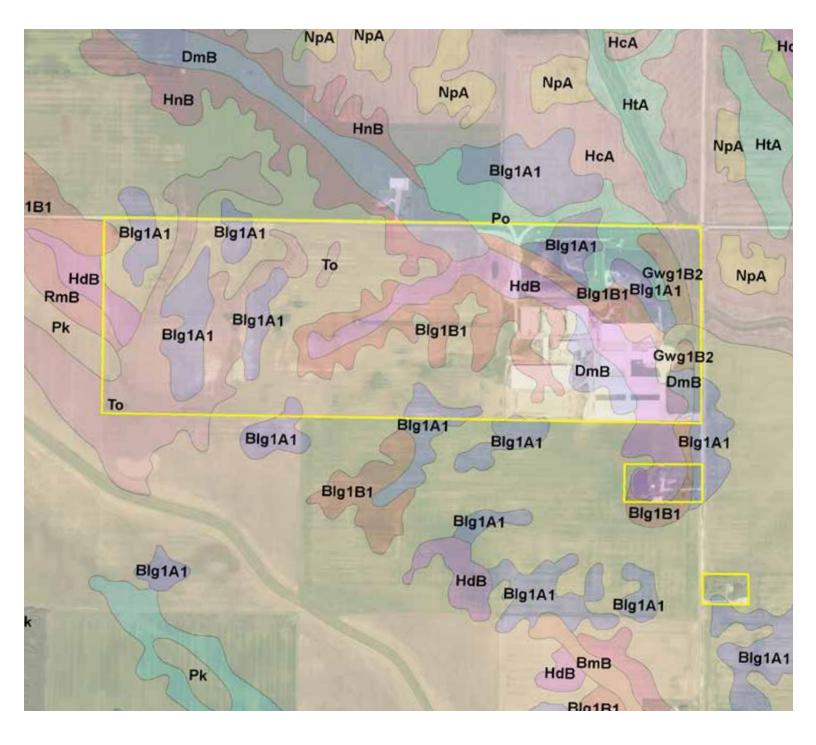

# AERIAL MAP - TRACTS 1, 2 & 3

#### SOIL MAP - TRACTS 1, 2 & 3

#### SOIL MAP - TRACTS 1, 2 & 3

| 7      |        | 8                   |             | 9                    |  |  |
|--------|--------|---------------------|-------------|----------------------|--|--|
|        |        | Twp-Hwy-208         | <b>36</b> 3 |                      |  |  |
| l      |        | 1 CANIN             | entz        |                      |  |  |
| 2      |        |                     | ere         |                      |  |  |
| 18     |        | 17                  | nur         | 16 f                 |  |  |
|        |        |                     | Inter-Ive   |                      |  |  |
|        |        |                     | ĉ           | ĩ                    |  |  |
| L-F    | 192 -[ | Dixon-Cavett-R      |             |                      |  |  |
| 19     |        | <sup>2</sup> 2016 A | \griDa      | a, <del>Til</del> c. |  |  |
| State: |        | Ohio                |             |                      |  |  |
| Count  | y:     | Van Wert            |             |                      |  |  |
| Locati | on:    | 17-1S-1E            |             |                      |  |  |
| Towns  | ship:  | Tully               |             |                      |  |  |
| Acres  | :      | 119.28              |             |                      |  |  |
| Date:  |        | 6/2/2016            |             |                      |  |  |
| Real   | Estate | CHRAD               | ny, Inc.    |                      |  |  |

| Code   | Soil Description                                                           | Acres | Percent<br>of field | Non-Irr<br>Class<br>Legend | Non-Irr<br>Class | Corn  | Grass<br>legume<br>hay | Grass<br>legume<br>pasture | Oats | Soybeans | Sugar<br>beets | Tomatoes | Winter<br>wheat | *eFOTG<br>PI |
|--------|----------------------------------------------------------------------------|-------|---------------------|----------------------------|------------------|-------|------------------------|----------------------------|------|----------|----------------|----------|-----------------|--------------|
| Pk     | Pewamo silty clay<br>loam, 0 to 1 percent<br>slopes                        | 42.88 | 35.9%               |                            | llw              | 157   | 5                      | 10.5                       |      | 47       |                |          | 64              | 84           |
| Blg1B1 | Blount silt loam,<br>ground moraine, 2 to<br>4 percent slopes              | 16.77 | 14.1%               |                            | lle              | 137   | 4.6                    | 9                          |      | 44       |                |          | 61              | 75           |
| Blg1A1 | Blount silt loam,<br>ground moraine, 0 to<br>2 percent slopes              | 16.24 | 13.6%               |                            | llw              | 141   | 4.6                    | 9.3                        |      | 45       |                |          | 63              | 77           |
| То     | Toledo silty clay, 0 to<br>1 percent slopes                                | 13.65 | 11.4%               |                            | IIIw             | 117   |                        |                            | 84   | 39.9     | 19.8           |          | 45              | 75           |
| HdB    | Haney loam, 2 to 6 percent slopes                                          | 12.49 | 10.5%               |                            | lle              | 139   | 4                      |                            | 97   | 44       | 12             | 18       | 67              | 71           |
| DmB    | Digby loam, 2 to 6 percent slopes                                          | 5.84  | 4.9%                |                            | lle              | 144   |                        |                            | 98   | 46       | 11.6           | 18.2     | 68              | 74           |
| Po     | Pewamo silty clay, 0<br>to 2 percent slopes                                | 4.59  | 3.8%                |                            | llw              | 157   | 5                      | 10.5                       |      | 47       |                |          | 64              | 81           |
| Gwg1B2 | Glynwood silt loam,<br>ground moraine, 2 to<br>6 percent slopes,<br>eroded | 2.62  | 2.2%                |                            | lle              | 128   | 4.2                    | 8.5                        |      | 44       |                |          | 57              | 67           |
| HcA    | Hoytville silty clay<br>loam, 0 to 1 percent<br>slopes                     | 2.08  | 1.7%                |                            | llw              | 150   | 5                      |                            |      | 42       |                |          | 60              | 83           |
| HnB    | Haskins loam, 2 to 6 percent slopes                                        | 1.78  | 1.5%                |                            | lle              | 143   |                        |                            | 98   | 45       | 12             | 19.2     | 68              | 76           |
| RmB    | Rawson loam, 2 to 6 percent slopes                                         | 0.34  | 0.3%                |                            | lle              | 137   | 4.2                    |                            | 96   | 43       | 12.4           | 18       | 66              | 72           |
|        |                                                                            |       |                     | Weighted                   | Average          | 143.9 | 3.9                    | 6.9                        | 26.3 | 44.9     | 4.3            | 3.1      | 61.6            | 78.2         |

Area Symbol: OH161, Soil Area Version: 14

\*eftog PI: Obtained from the NRCS eFOTG (http://efotg.sc.egov.usda.gov)