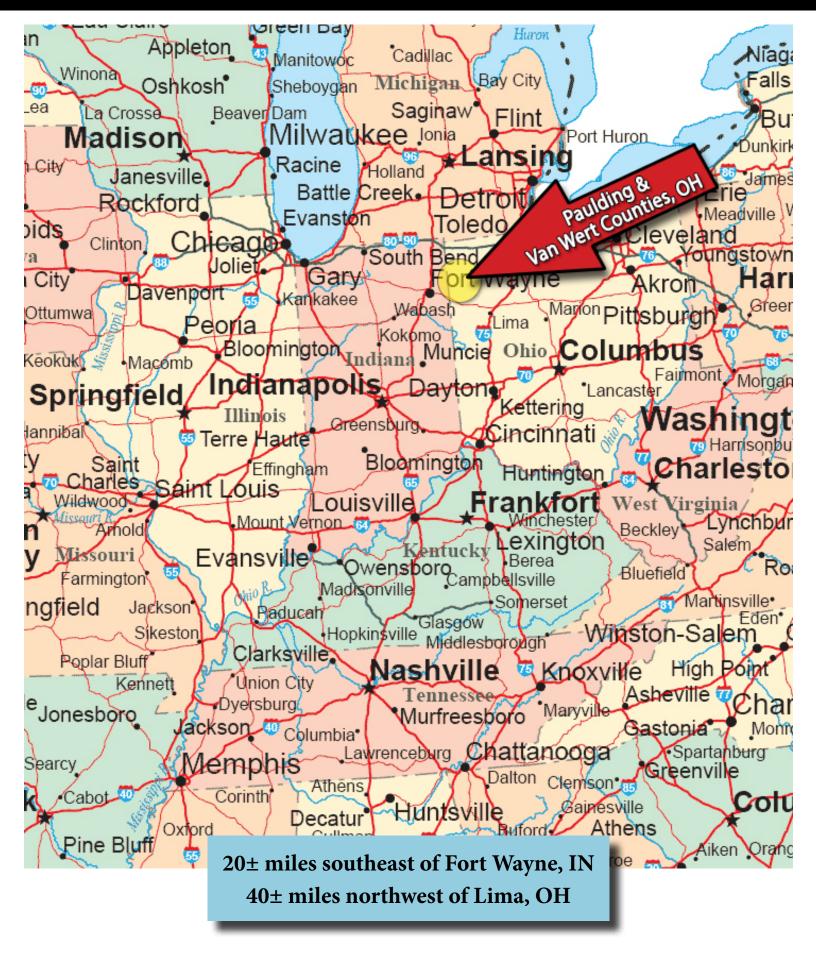

#### Paulding & Van Wert Counties - Convoy, Ohio

20± miles southeast of Fort Wayne, IN 40± miles northwest of Lima, OH

2,000 Head Capacity Dairy with approximately 1,825 Free Stalls and Double-30 Parlor. The farms include a high percentage tillable with excellent soils in a strong agricultural area. The growing crop is negotiable for 2016 harvest. All six farms are within a 6± mile radius.