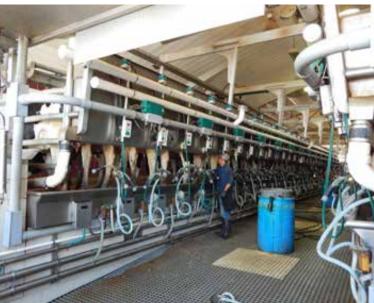

#### Paulding & Van Wert Counties - Convoy, Ohio

20± miles southeast of Fort Wayne, IN 40± miles northwest of Lima, OH

2,000 Head Capacity Dairy with approximately 1,825 Free Stalls and Double-30 Parlor. The farms include a high percentage tillable with excellent soils in a strong agricultural area. The growing crop is negotiable for 2016 harvest. All six farms are within a 6± mile radius.

**DOUBLE-30 PARLOR** 