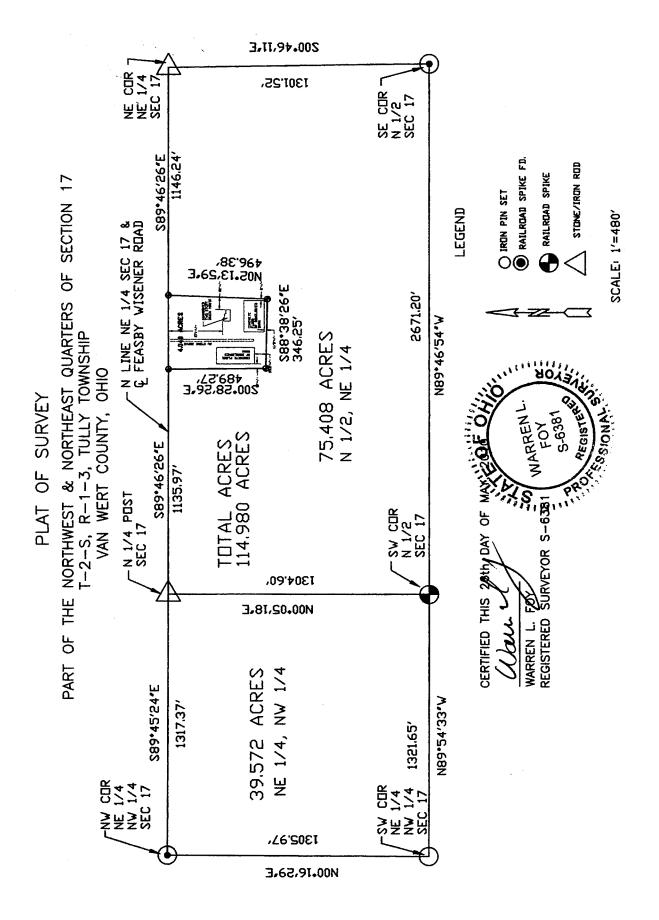

| 70           |
| Lb   | Latty silty clay loam                                          | 8.18  | 8.1%                |                            | Illw             | 120   |                        | 80   | 5.2                            | 44       |                |          | 46              | 89           |
|      |                                                                |       |                     | Weighted                   | Average          | 112.6 | 3.4                    | 77.3 | 1.1                            | 43.6     | 13.3           | 14.8     | 47.2            | 77.5         |

Area Symbol: OH125, Soil Area Version: 13

\*eftog PI: Obtained from the NRCS eFOTG (http://efotg.sc.egov.usda.gov)

Soils data provided by USDA and NRCS.





#### SURVEY - TRACT 1



#### **SURVEY - TRACT 1**



#### SURVEY - TRACT 4



#### **SURVEY - TRACT 5**

Survey

Section 34, Town 2 North, Range 1



#### SURVEY - TRACTS 6 & 7



#### **SURVEY - TRACTS 8, 9 & 10**



#### **SURVEY - TRACT 11**



# **FSA INFORMATION**

|                                   |                          |                      |                                        |              |                   |                   |                           |             | FARM:             | 6932                          |
|-----------------------------------|--------------------------|----------------------|----------------------------------------|--------------|-------------------|-------------------|---------------------------|-------------|-------------------|----------------------------