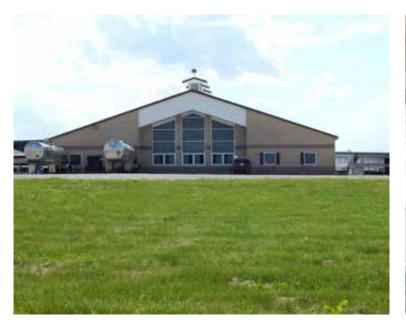

#### Paulding & Van Wert Counties - Convoy, Ohio

20± miles southeast of Fort Wayne, IN 40± miles northwest of Lima, OH

2,000 Head Capacity Dairy with approximately 1,825 Free Stalls and Double-30 Parlor. The farms include a high percentage tillable with excellent soils in a strong agricultural area. The growing crop is negotiable for 2016 harvest. All six farms are within a 6± mile radius.

# COMPLETE DAIRY DISPERSAL

2,000 HEAD CAPACITY

**INFORMATION** 

ACRES

6 Farms • 11 Tracts

REAL ESTATE:

WEDNESDAY, SEPTEMBER 7 @ 6 PM Auction held at Van Wert County Fairgrounds

CATTLE: THURSDAY, SEPTEMBER 8 @ 10 AM Auction held on site