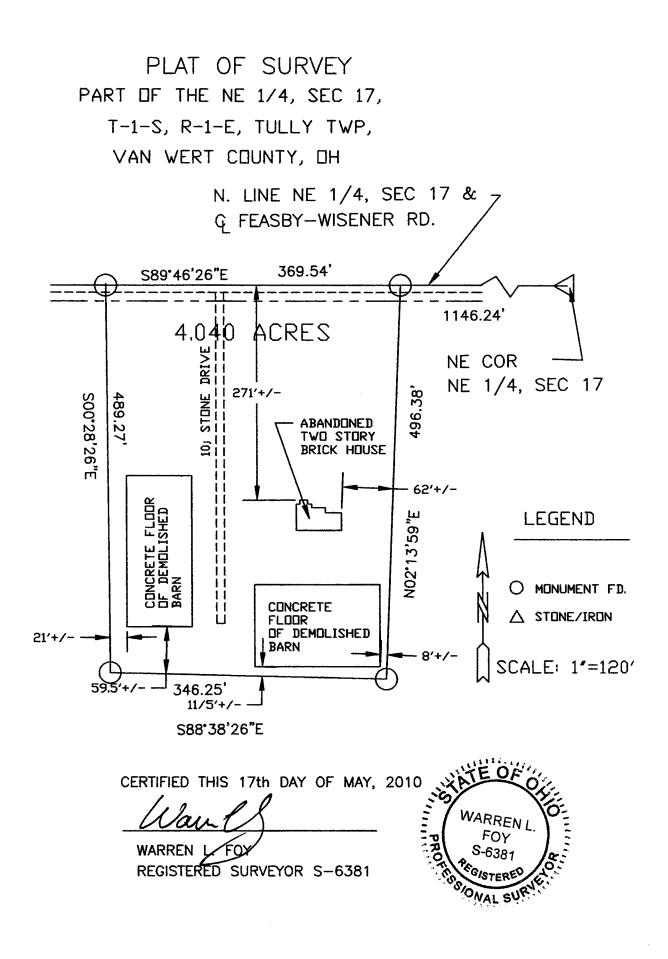

| Latty silty clay loam                                          | 8.18  | 8.1%                |                            | Illw             | 120   |                        | 80   | 5.2                            | 44       |                |          | 46              | 89           |
|      |                                                                |       |                     | Weighted                   | Average          | 112.6 | 3.4                    | 77.3 | 1.1                            | 43.6     | 13.3           | 14.8     | 47.2            | 77.5         |

Area Symbol: OH125, Soil Area Version: 13

\*eftog PI: Obtained from the NRCS eFOTG (http://efotg.sc.egov.usda.gov)

Soils data provided by USDA and NRCS.





#### SURVEY - TRACT 1



#### **SURVEY - TRACT 1**



#### SURVEY - TRACT 4



#### **SURVEY - TRACT 5**

Survey

Section 34, Town 2 North, Range 1



#### SURVEY - TRACTS 6 & 7



#### **SURVEY - TRACTS 8, 9 & 10**



#### **SURVEY - TRACT 11**



# **FSA INFORMATION**

|                                   |                          |                      |                                        |              |                   |                   |                           |             | FARM:             | 6932                          |
|-----------------------------------|--------------------------|----------------------|----------------------------------------|--------------|-------------------|-------------------|---------------------------|-------------|-------------------|-------------------------------|
| hio