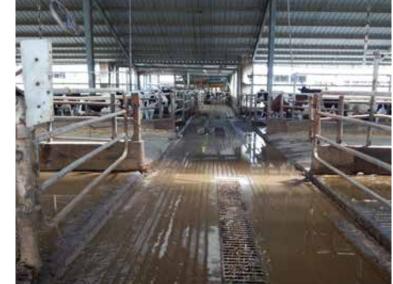

#### Paulding & Van Wert Counties - Convoy, Ohio

20± miles southeast of Fort Wayne, IN 40± miles northwest of Lima, OH

2,000 Head Capacity Dairy with approximately 1,825 Free Stalls and Double-30 Parlor. The farms include a high percentage tillable with excellent soils in a strong agricultural area. The growing crop is negotiable for 2016 harvest. All six farms are within a 6± mile radius.