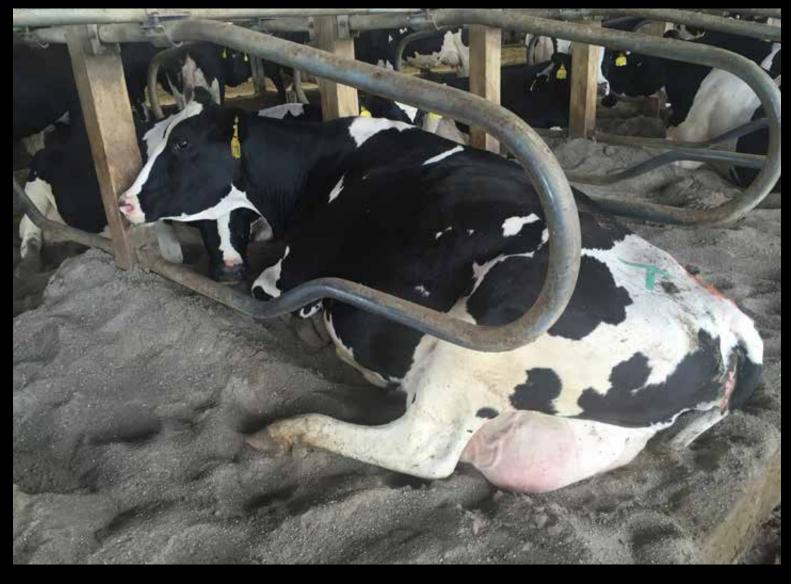

#### Paulding & Van Wert Counties - Convoy, Ohio

20± miles southeast of Fort Wayne, IN 40± miles northwest of Lima, OH

2,000 Head Capacity Dairy with approximately 1,825 Free Stalls and Double-30 Parlor. The farms include a high percentage tillable with excellent soils in a strong agricultural area. The growing crop is negotiable for 2016 harvest. All six farms are within a 6± mile radius.