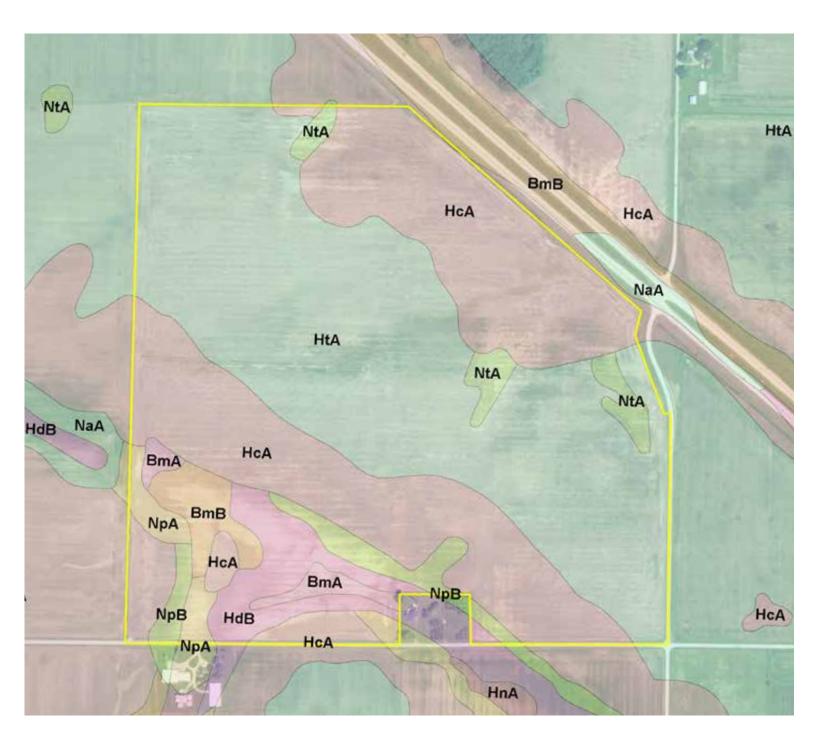

#### SOIL MAP - TRACTS 1, 2 & 3

#### SOIL MAP - TRACTS 1, 2 & 3

| 7      |        | 8                   |             | 9                    |  |  |
|--------|--------|---------------------|-------------|----------------------|--|--|
|        |        | Twp-Hwy-208         | <b>36</b> 3 |                      |  |  |
| l      |        | 1 CANIN             | entz        |                      |  |  |
| 2      |        |                     | ere         |                      |  |  |
| 18     |        | 17                  | nur         | 16 f                 |  |  |
|        |        |                     | Inter-Ive   |                      |  |  |
|        |        |                     | ĉ           | ĩ                    |  |  |
| L-F    | 192 -[ | Dixon-Cavett-R      |             |                      |  |  |
| 19     |        | <sup>2</sup> 2016 A | \griDa      | a, <del>Til</del> c. |  |  |
| State: |        | Ohio                |             |                      |  |  |
| Count  | y:     | Van Wert            |             |                      |  |  |
| Locati | on:    | 17-1S-1E            |             |                      |  |  |
| Towns  | ship:  | Tully               |             |                      |  |  |
| Acres  | :      | 119.28              |             |                      |  |  |
| Date:  |        | 6/2/2016            |             |                      |  |  |
| Real   | Estate | CHRAD               | ny, Inc.    |                      |  |  |

| Code   | Soil Description                                                           | Acres | Percent<br>of field | Non-Irr<br>Class<br>Legend | Non-Irr<br>Class | Corn  | Grass<br>legume<br>hay | Grass<br>legume<br>pasture | Oats | Soybeans | Sugar<br>beets | Tomatoes | Winter<br>wheat | *eFOTG<br>PI |
|--------|----------------------------------------------------------------------------|-------|---------------------|----------------------------|------------------|-------|------------------------|----------------------------|------|----------|----------------|----------|-----------------|--------------|
| Pk     | Pewamo silty clay<br>loam, 0 to 1 percent<br>slopes                        | 42.88 | 35.9%               |                            | llw              | 157   | 5                      | 10.5                       |      | 47       |                |          | 64              | 84           |
| Blg1B1 | Blount silt loam,<br>ground moraine, 2 to<br>4 percent slopes              | 16.77 | 14.1%               |                            | lle              | 137   | 4.6                    | 9                          |      | 44       |                |          | 61              | 75           |
| Blg1A1 | Blount silt loam,<br>ground moraine, 0 to<br>2 percent slopes              | 16.24 | 13.6%               |                            | llw              | 141   | 4.6                    | 9.3                        |      | 45       |                |          | 63              | 77           |
| То     | Toledo silty clay, 0 to<br>1 percent slopes                                | 13.65 | 11.4%               |                            | IIIw             | 117   |                        |                            | 84   | 39.9     | 19.8           |          | 45              | 75           |
| HdB    | Haney loam, 2 to 6 percent slopes                                          | 12.49 | 10.5%               |                            | lle              | 139   | 4                      |                            | 97   | 44       | 12             | 18       | 67              | 71           |
| DmB    | Digby loam, 2 to 6 percent slopes                                          | 5.84  | 4.9%                |                            | lle              | 144   |                        |                            | 98   | 46       | 11.6           | 18.2     | 68              | 74           |
| Po     | Pewamo silty clay, 0<br>to 2 percent slopes                                | 4.59  | 3.8%                |                            | llw              | 157   | 5                      | 10.5                       |      | 47       |                |          | 64              | 81           |
| Gwg1B2 | Glynwood silt loam,<br>ground moraine, 2 to<br>6 percent slopes,<br>eroded | 2.62  | 2.2%                |                            | lle              | 128   | 4.2                    | 8.5                        |      | 44       |                |          | 57              | 67           |
| HcA    | Hoytville silty clay<br>loam, 0 to 1 percent<br>slopes                     | 2.08  | 1.7%                |                            | llw              | 150   | 5                      |                            |      | 42       |                |          | 60              | 83           |
| HnB    | Haskins loam, 2 to 6 percent slopes                                        | 1.78  | 1.5%                |                            | lle              | 143   |                        |                            | 98   | 45       | 12             | 19.2     | 68              | 76           |
| RmB    | Rawson loam, 2 to 6 percent slopes                                         | 0.34  | 0.3%                |                            | lle              | 137   | 4.2                    |                            | 96   | 43       | 12.4           | 18       | 66              | 72           |
|        |                                                                            |       |                     | Weighted                   | Average          | 143.9 | 3.9                    | 6.9                        | 26.3 | 44.9     | 4.3            | 3.1      | 61.6            | 78.2         |