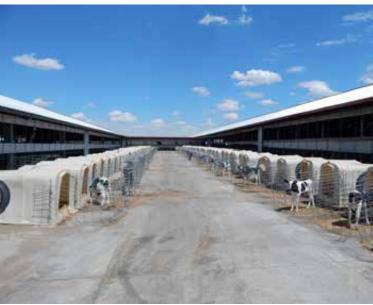

#### Paulding & Van Wert Counties - Convoy, Ohio

20± miles southeast of Fort Wayne, IN 40± miles northwest of Lima, OH

2,000 Head Capacity Dairy with approximately 1,825 Free Stalls and Double-30 Parlor. The farms include a high percentage tillable with excellent soils in a strong agricultural area. The growing crop is negotiable for 2016 harvest. All six farms are within a 6± mile radius.