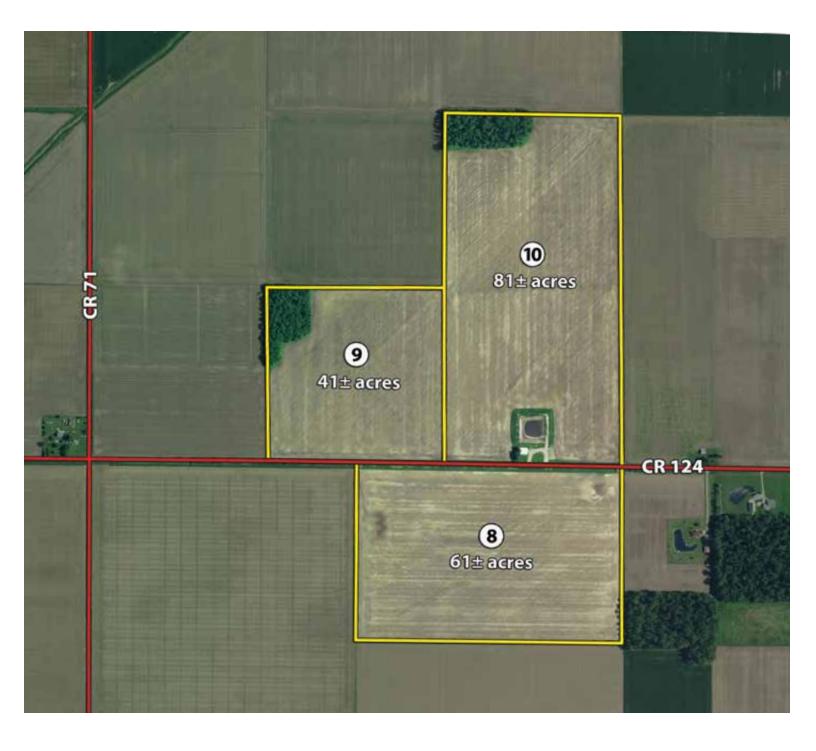

| 9.9     | 40       | 58              | 81           |
| NpA  | Nappanee silty clay<br>loam, 0 to 2 percent<br>slopes | 20.57  | 10.0%               |                            | IIIw             | 108   |                        | 80   | 4.2                            |         | 40       | 48              | 70           |
|      | -                                                     |        |                     | Weighte                    | d Average        | 141.3 | 4.5                    | 8    | 0.4                            | 8.9     | 40       | 57              | 79.9         |

Area Symbol: OH125, Soil Area Version: 13

\*eftog PI: Obtained from the NRCS eFOTG (http://efotg.sc.egov.usda.gov)

Soils data provided by USDA and NRCS.

### AERIAL MAP - TRACTS 8, 9 & 10



# **SOIL MAP - TRACTS 8, 9 & 10**



#### **SOIL MAP - TRACTS 8, 9 & 10**

-



| Area | Area Symbol: OH125, Soil Area Version: 13                                                                              |        |                     |                         |                  |       |                     |      |          |                |          |                 |              |
|------|------------------------------------------------------------------------------------------------------------------------|--------|---------------------|-------------------------|------------------|-------|---------------------|------|----------|----------------|----------|-----------------|--------------|
| Code | Soil Description