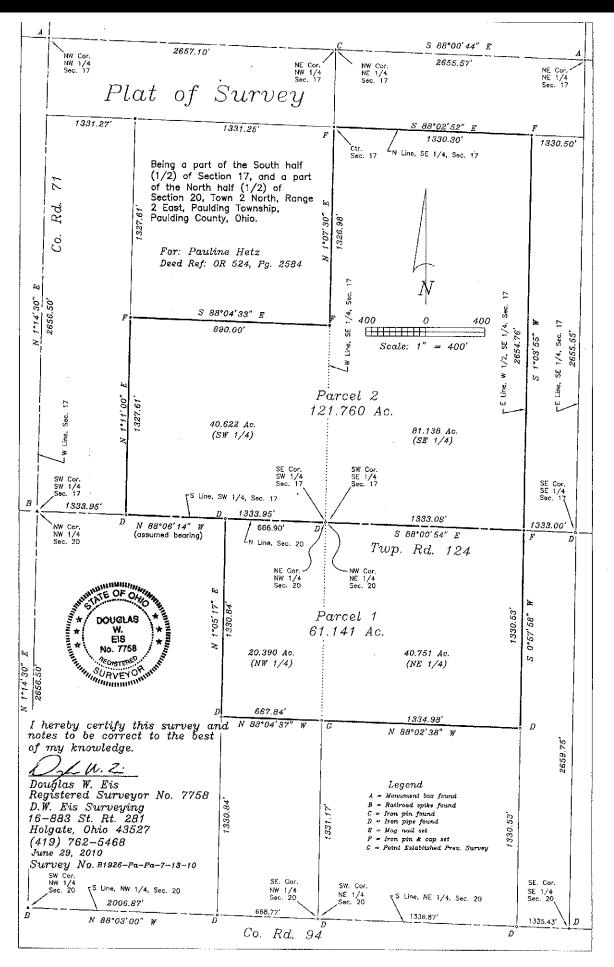

| 80   | 5.2                            | 44       |                |          | 46              | 89           |
|      |                                                                |       |                     | Weighted                   | Average          | 112.6 | 3.4                    | 77.3 | 1.1                            | 43.6     | 13.3           | 14.8     | 47.2            | 77.5         |

Area Symbol: OH125, Soil Area Version: 13

\*eftog PI: Obtained from the NRCS eFOTG (http://efotg.sc.egov.usda.gov)

Soils data provided by USDA and NRCS.





#### SURVEY - TRACT 1



#### **SURVEY - TRACT 1**



#### SURVEY - TRACT 4



#### **SURVEY - TRACT 5**

Survey

Section 34, Town 2 North, Range 1



#### SURVEY - TRACTS 6 & 7



#### **SURVEY - TRACTS 8, 9 & 10**



#### **SURVEY - TRACT 11**



# **FSA INFORMATION**

|                                   |                          |                      |                                        |              |                   |                   |                           |             | FARM:             | 6932                          |
|-----------------------------------|--------------------------|----------------------|----------------------------------------|--------------|-------------------|-------------------|---------------------------|-------------|-------------------|-------------------------------|
| hio                               |                          |                      | U.                                     | S. Depa      | rtment of Ag      | ricultur          | e