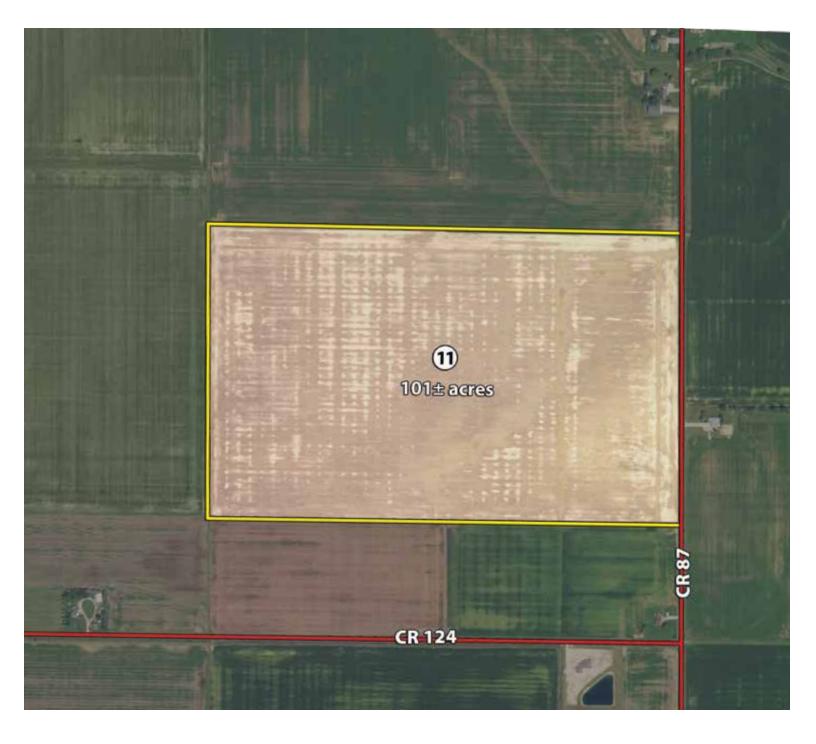

### **AERIAL MAP - TRACT 11**

| Area | Area Symbol: OH125, Soil Area Version: 13                      |       |                     |                            |                  |       |                        |      |                                |          |                |          |                 |              |
|------|----------------------------------------------------------------|-------|---------------------|----------------------------|------------------|-------|------------------------|------|--------------------------------|----------|----------------|----------|-----------------|--------------|
| Code | Soil Description                                               | Acres | Percent<br>of field | Non-Irr<br>Class<br>Legend | Non-Irr<br>Class | Corn  | Grass<br>legume<br>hay |      | Orchardgrass red<br>clover hay | Soybeans | Sugar<br>beets | Tomatoes | Winter<br>wheat | *eFOTG<br>PI |
| Lc   | Latty silty clay, till<br>substratum, 0 to 1<br>percent slopes | 75.83 | 75.0%               |                            | IIIw             | 112.9 | 4.6                    | 76.4 |                                | 44.4     | 17.8           | 19.7     | 47.1            | 78           |
| NpA  | Nappanee silty clay<br>loam, 0 to 2<br>percent slopes          | 17.12 | 16.9%               |                            | IIIw             | 108   |                        | 80   | 4.2                            | 40       |                |          | 48              | 70           |
| Lb   | Latty silty clay loam                                          | 8.18  | 8.1%                |                            | Illw             | 120   |                        | 80   | 5.2                            | 44       |                |          | 46              | 89           |
|      |                                                                |       |                     | Weighted                   | Average          | 112.6 | 3.4                    | 77.3 | 1.1                            | 43.6     | 13.3           | 14.8     | 47.2            | 77.5         |

#### **SURVEY - TRACT 11**