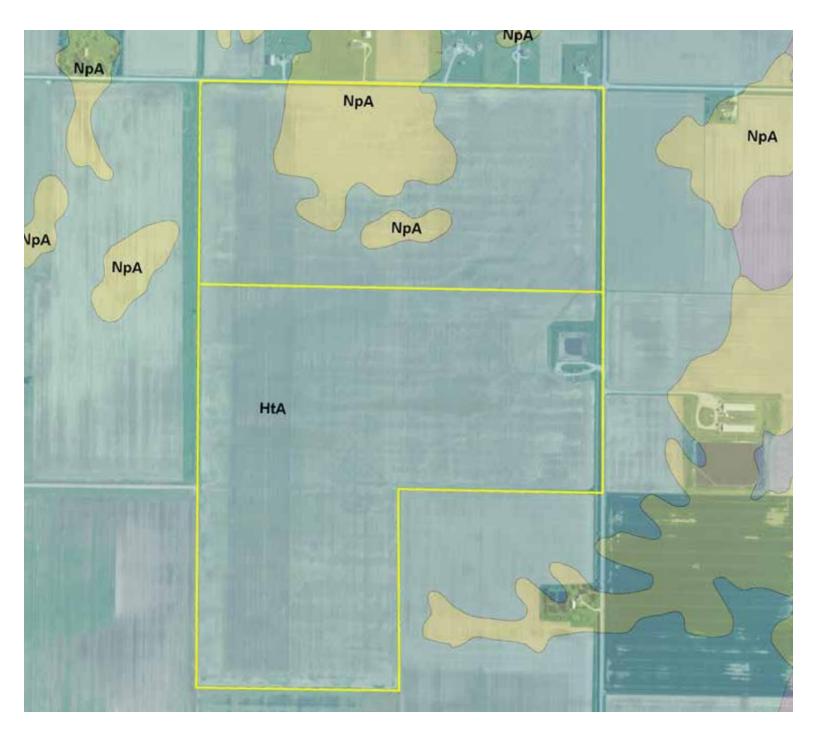

# SOIL MAP - TRACTS 6 & 7

#### SOIL MAP - TRACTS 6 & 7

| Area | Area Symbol: OH125, Soil Area Version: 13             |        |                     |                            |                  |       |                        |      |                                |         |          |                 |              |
|------|-------------------------------------------------------|--------|---------------------|----------------------------|------------------|-------|------------------------|------|--------------------------------|---------|----------|-----------------|--------------|
| Code | Soil Description                                      | Acres  | Percent of<br>field | Non-Irr<br>Class<br>Legend | Non-Irr<br>Class | Corn  | Grass<br>legume<br>hay | Oats | Orchardgrass red<br>clover hay | Pasture | Soybeans | Winter<br>wheat | *eFOTG<br>PI |
| HtA  | Hoytville silty clay, 0 to<br>1 percent slopes        | 184.76 | 90.0%               |                            | llw              | 145   | 5                      |      |                                | 9.9     | 40       | 58              | 81           |
| NpA  | Nappanee silty clay<br>loam, 0 to 2 percent<br>slopes | 20.57  | 10.0%               |                            | IIIw             | 108   |                        | 80   | 4.2                            |         | 40       | 48              | 70           |
|      | -                                                     |        |                     | Weighte                    | d Average        | 141.3 | 4.5                    | 8    | 0.4                            | 8.9     | 40       | 57              | 79.9         |