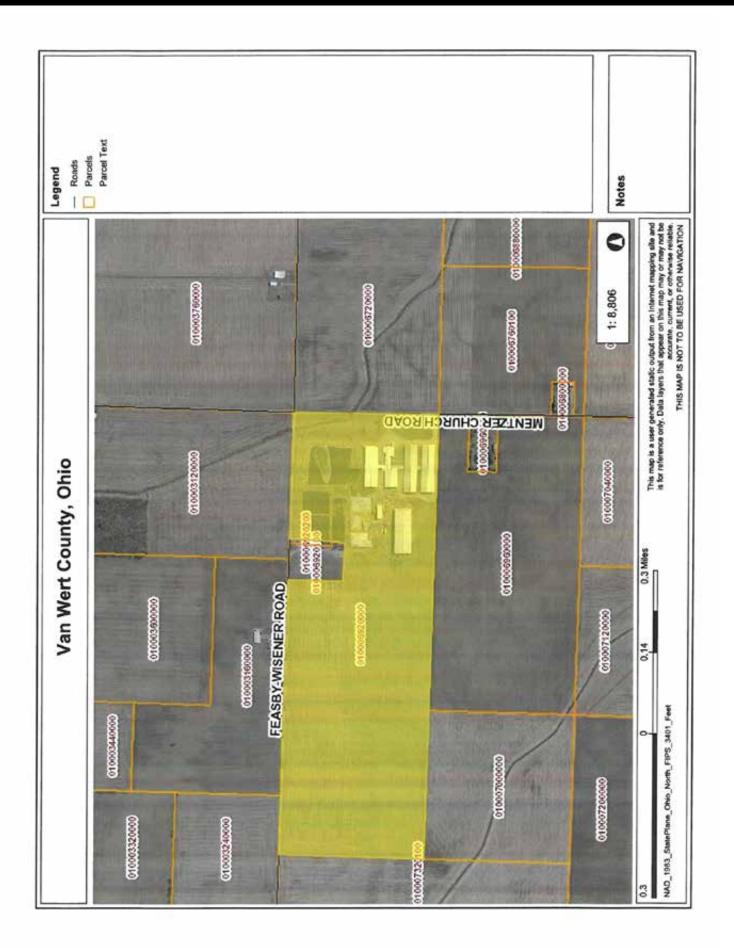

|             |              |
|                            |                    | 2/09/16                                  | 5             |            |            |             | 651.42       |
|                            |                    | 7/05/16                                  | 5             |            |            |             | 639.42       |

Your Tax Dollars Go To...



| TAX                     | (%)   |
|-------------------------|-------|
| Mental Health           | 2.16  |
| Library                 | 1.08  |
| Thomas<br>Edison School | 9.27  |
| OSU<br>Extension        | 0.76  |
| Senior Citizens         | 0.97  |
| County                  | 5.21  |
| School                  | 60.72 |
| Township                | 9.67  |
| JVS                     | 10.16 |



E.

| 12     EXCRATE INC     114, 3013     313, 3014     313, 3014     313, 3014     3015     3014     3015     3014     3015     3014     3015     3015     3015     3015     3015     3015     3015     3015     3015     3015     3015     3015     3015     3015     3015     3015     3015     3015     3015     3015     3015     3015     3015     3015     3015     3015     3015     3015     3015     3015     3015     3015     3015     3015     3015     3015     3015     3015     3015     3015     3015     3015     3015     3015     3015     3015     3015     3015     3015     3015     3015     3015     3015     3015     3015     3015     3015     3015     3015     3015     3015     3015     3015     3015     3015     3015     3015     3015     3015     3015     3015     3015     3015     30