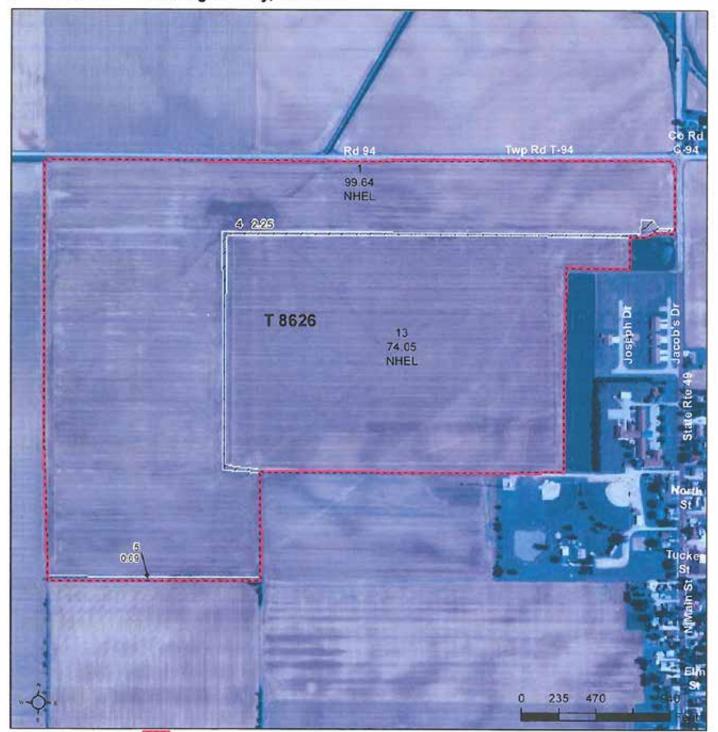

# **AERIAL MAP - TRACT 4**

| Area             | Symbol: OH161,                                         | Soil A | Area Vers           | ion: 14                    |                  |      |                |                        |      |         |          |                |          |                 |              |
|------------------|--------------------------------------------------------|--------|---------------------|----------------------------|------------------|------|----------------|------------------------|------|---------|----------|----------------|----------|-----------------|--------------|
| Code             | Soil Description                                       | Acres  | Percent<br>of field | Non-Irr<br>Class<br>Legend | Non-Irr<br>Class | Corn | Corn<br>silage | Grass<br>legume<br>hay | Oats | Pasture | Soybeans | Sugar<br>beets | Tomatoes | Winter<br>wheat | *eFOTG<br>PI |
| HtA              | Hoytville silty clay,<br>0 to 1 percent<br>slopes      | 66.51  | 46.7%               |                            | llw              | 145  |                | 5                      |      | 9.9     | 40       |                |          | 58              | 81           |
| HcA              | Hoytville silty clay<br>loam, 0 to 1<br>percent slopes | 53.00  | 37.2%               |                            | llw              | 150  |                | 5                      |      | 9.9     | 42       |                |          | 60              | 83           |
| HdB              | Haney loam, 2 to 6 percent slopes                      | 7.17   | 5.0%                |                            | lle              | 139  |                | 4                      | 97   |         | 44       | 12             | 18       | 67              | 71           |
| NpB              | Nappanee silt<br>loam, 2 to 6<br>percent slopes        | 4.23   | 3.0%                |                            | llle             | 124  | 17             |                        | 89   |         | 39       |                |          | 59              | 70           |
| BmB              | Belmore loam, 2 to<br>6 percent slopes                 | 3.38   | 2.4%                |                            | lle              | 133  |                |                        | 93   |         | 42       |                |          | 63              | 63           |
| NtA              | Nappanee silty<br>clay loam, 0 to 2<br>percent slopes  | 3.32   | 2.3%                |                            | IIIw             | 120  | 19             |                        | 87   |         | 38       |                |          | 57              | 70           |
| NpA              | Nappanee silt<br>loam, 0 to 2<br>percent slopes        | 2.92   | 2.0%                |                            | IIIw             | 127  | 19             |                        | 90   |         | 40       |                |          | 60              | 73           |
| BmA              | Belmore loam, 0 to 2 percent slopes                    | 1.99   | 1.4%                |                            | lls              | 137  |                |                        | 96   |         | 43       |                |          | 66              | 66           |
| Weighted Average |                                                        |        |                     |                            |                  |      | 1.3            | 4.4                    | 14.9 | 8.3     | 41       | 0.6            | 0.9      | 59.5            | 79.9         |