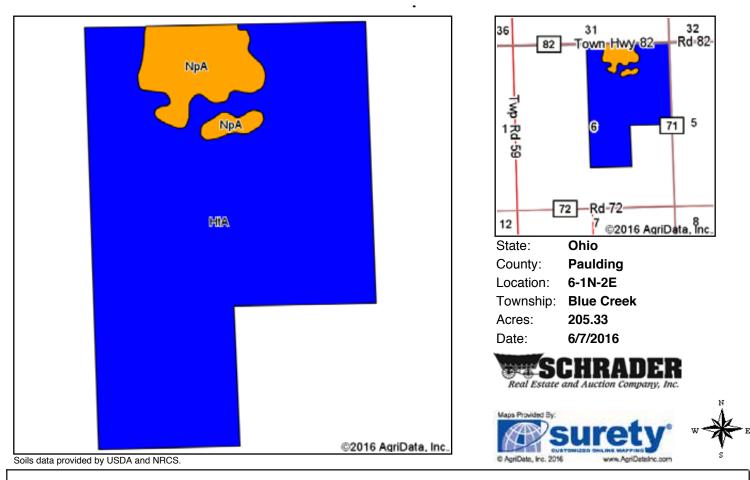

# SOIL MAP - TRACTS 6 & 7

#### SOIL MAP - TRACTS 6 & 7

| Area | Area Symbol: OH125, Soil Area Version: 13             |        |                     |                            |                  |       |                        |      |                                |         |          |                 |              |
|------|-------------------------------------------------------|--------|---------------------|----------------------------|------------------|-------|------------------------|------|--------------------------------|---------|----------|-----------------|--------------|
| Code | Soil Description                                      | Acres  | Percent of<br>field | Non-Irr<br>Class<br>Legend | Non-Irr<br>Class | Corn  | Grass<br>legume<br>hay | Oats | Orchardgrass red<br>clover hay | Pasture | Soybeans | Winter<br>wheat | *eFOTG<br>PI |
| HtA  | Hoytville silty clay, 0 to<br>1 percent slopes        | 184.76 | 90.0%               |                            | llw              | 145   | 5                      |      |                                | 9.9     | 40       | 58              | 81           |
| NpA  | Nappanee silty clay<br>loam, 0 to 2 percent<br>slopes | 20.57  | 10.0%               |                            | IIIw             | 108   |                        | 80   | 4.2                            |         | 40       | 48              | 70           |
|      | -                                                     |        |                     | Weighte                    | d Average        | 141.3 | 4.5                    | 8    | 0.4                            | 8.9     | 40       | 57              | 79.9         |