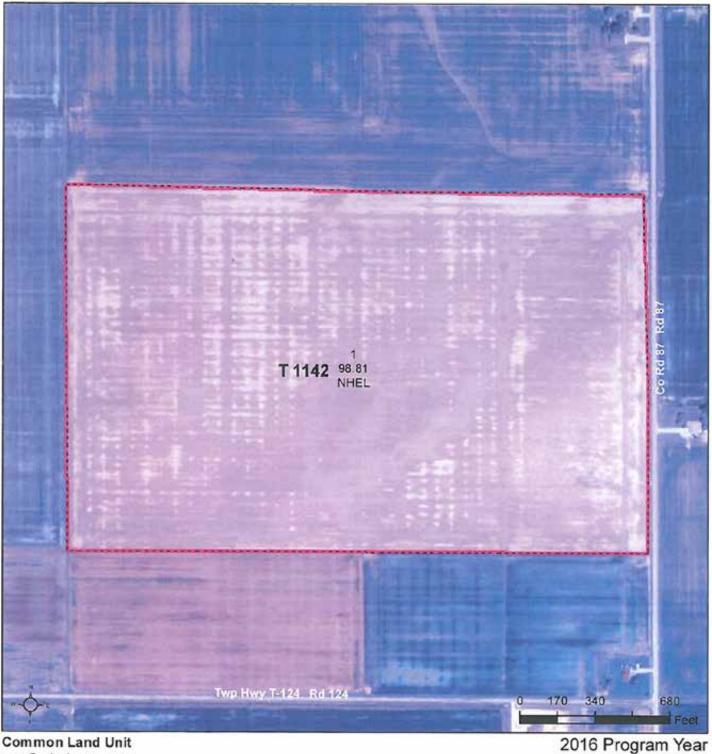

|                                                                                                                                                                                                                                                                        |                                                                                                                                                                                                                                                |                                                                                                                            |                                                          |                                                                                               |                | FARM:                   | 6932                     |
|------------------------------------------------------------------------------------------------------------------------------------------------------------------------------------------------------------------------------------------------------------------------|------------------------------------------------------------------------------------------------------------------------------------------------------------------------------------------------------------------------------------------------|----------------------------------------------------------------------------------------------------------------------------|----------------------------------------------------------|-----------------------------------------------------------------------------------------------|----------------|-------------------------|--------------------------|
| hio                                                                                                                                                                                                                                                                    |                                                                                                                                                                                                                                                | L                                                                                                                          | I.S. Depa                                                | rtment of Agricultur                                                                          | e              | Prepared:               | 7/12/16 12:05 PM         |
| aulding                                                                                                                                                                                                                                                                |                                                                                                                                                                                                                                                |                                                                                                                            | Farm                                                     | Service Agency                                                                                |                | Crop Year:              | 2016                     |
| eport ID: FSA-156E                                                                                                                                                                                                                                                     | z                                                                                                                                                                                                                                              | Abl                                                                                                                        | oreviate                                                 | ed 156 Farm Rec                                                                               | ord            | Page:                   | 2 of 3                   |
|                                                                                                                                                                                                                                                                        | ata extracted from the we<br>of data contained in the                                                                                                                                                                                          |                                                                                                                            |                                                          |                                                                                               |                | his data is not guarant | teed to be an accurate a |
| ract Number: 1142                                                                                                                                                                                                                                                      | Description: F                                                                                                                                                                                                                                 | PAULDING SEC                                                                                                               | 16                                                       |                                                                                               |                |                         | FAV/WR                   |
| IA Range Unit Numb                                                                                                                                                                                                                                                     | ber:                                                                                                                                                                                                                                           |                                                                                                                            |                                                          |                                                                                               |                |                         | History                  |
| IEL Status: NHEL: n                                                                                                                                                                                                                                                    | no agricultural commodi                                                                                                                                                                                                                        | ity planted on un                                                                                                          | determine                                                | ed fields                                                                                     |                |                         |                          |
| Vetland Status: We                                                                                                                                                                                                                                                     | etland determinations n                                                                                                                                                                                                                        | ot complete                                                                                                                |                                                          |                                                                                               |                |                         |                          |
| VL Violations: Nor                                                                                                                                                                                                                                                     | ne                                                                                                                                                                                                                                             |                                                                                                                            |                                                          |                                                                                               |                |                         |                          |
| Farmland                                                                                                                                                                                                                                                               | Creations                                                                                                                                                                                                                                      | DCP                                                                                                                        |                                                          | WBP                                                                                           | MODIENO        | CRP                     | 000                      |
| 98.81                                                                                                                                                                                                                                                                  | Cropland<br>98.81                                                                                                                                                                                                                              | Cropland<br>98.81                                                                                                          |                                                          | 0.0                                                                                           | 0.0            | Cropland<br>0.0         | GRP<br>0.0               |
|                                                                                                                                                                                                                                                                        |                                                                                                                                                                                                                                                |                                                                                                                            |                                                          |                                                                                               | 0.0            | 0.0                     | 0.0                      |
| State<br>Conservation                                                                                                                                                                                                                                                  | Other<br>Conservation                                                                                                                                                                                                                          | Effective<br>DCP Cropland                                                                                                  | d                                                        | Double<br>Cropped                                                                             | MPL/FWP        |                         |                          |
| 0.0                                                                                                                                                                                                                                                                    | 0.0                                                                                                                                                                                                                                            | 98.81                                                                                                                      |                                                          | 0.0                                                                                           | 0.0            |                         |                          |
| Сгор                                                                                                                                                                                                                                                                   | Base<br>Acreage                                                                                                                                                                                                                                | CTAP Tran<br>Yield                                                                                                         | PLC<br>Yield                                             | CCC-505<br>CRP Reduction                                                                      |                |                         |                          |
| WHEAT                                                                                                                                                                                                                                                                  | 12.33                                                                                                                                                                                                                                          |                                                                                                                            | 46                                                       | 0.0                                                                                           |                |                         |                          |
| CORN                                                                                                                                                                                                                                                                   |                                                                                                                                                                                                                                                |                                                                                                                            |                                                          |                                                                                               | 2              |                         |                          |
|                                                                                                                                                                                                                                                                        | 35 5/                                                                                                                                                                                                                                          |                                                                                                                            |                                                          |                                                                                               |                |                         |                          |
|                                                                                                                                                                                                                                                                        | 35.57                                                                                                                                                                                                                                          |                                                                                                                            | 118                                                      | 0.0                                                                                           |                |                         |                          |
| SOYBEANS                                                                                                                                                                                                                                                               | S 48.66                                                                                                                                                                                                                                        |                                                                                                                            | 29                                                       | 0.0                                                                                           |                |                         |                          |
| SOYBEANS<br>Total Base                                                                                                                                                                                                                                                 | S 48.66<br>Acres: 96.56                                                                                                                                                                                                                        |                                                                                                                            |                                                          |                                                                                               |                |                         |                          |
| SOYBEANS<br>Total Base                                                                                                                                                                                                                                                 | S 48.66<br>Acres: 96.56<br>DRATIVE PRODUCTS                                                                                                                                                                                                    | INC                                                                                                                        |                                                          |                                                                                               |                |                         |                          |
| SOYBEANS<br>Total Base<br>Owners: OHIO DECO                                                                                                                                                                                                                            | S 48.66<br>Acres: 96.56<br>DRATIVE PRODUCTS<br>Ione                                                                                                                                                                                            |                                                                                                                            | 29                                                       |                                                                                               |                |                         | FAV/WR                   |
| SOYBEANS<br>Total Base<br>Owners: OHIO DECO<br>Other Producers: N<br>Fract Number: 6898                                                                                                                                                                                | S 48.66<br>Acres: 96.56<br>DRATIVE PRODUCTS<br>Ione<br>Description:                                                                                                                                                                            | INC<br>BLUE CREEK S                                                                                                        | 29                                                       |                                                                                               |                |                         | FAV/WR<br>History        |
| SOYBEANS<br>Total Base<br>Dwners: OHIO DECO<br>Other Producers: N<br>Fract Number: 6898<br>BIA Range Unit Numi                                                                                                                                                         | S 48.66<br>Acres: 96.56<br>DRATIVE PRODUCTS<br>Ione<br>Description:<br>ber:                                                                                                                                                                    | BLUE CREEK S                                                                                                               | 29<br>EC 6                                               | 0.0                                                                                           |                |                         |                          |
| SOYBEANS<br>Total Base<br>Dwners: OHIO DECO<br>Other Producers: N<br>Fract Number: 6898<br>BIA Range Unit Numi<br>HEL Status: NHEL: r                                                                                                                                  | S 48.66<br>Acres: 96.56<br>DRATIVE PRODUCTS<br>lone<br>Description:<br>ber:<br>no agricultural commod                                                                                                                                          | BLUE CREEK S                                                                                                               | 29<br>EC 6                                               | 0.0                                                                                           |                |                         |                          |
| SOYBEANS<br>Total Base<br>Dwners: OHIO DECO<br>Other Producers: N<br>Tract Number: 6898<br>BIA Range Unit Numi<br>HEL Status: NHEL: r<br>Wetland Status: Tra                                                                                                           | S 48.66 Acres: 96.56 DRATIVE PRODUCTS Ione Description: ber: no agricultural commod act does not contain a v                                                                                                                                   | BLUE CREEK S                                                                                                               | 29<br>EC 6                                               | 0.0                                                                                           |                |                         |                          |
| SOYBEANS<br>Total Base<br>Dwners: OHIO DECO<br>Other Producers: N<br>Fract Number: 6898<br>BIA Range Unit Numi<br>HEL Status: NHEL: r                                                                                                                                  | S 48.66 Acres: 96.56 DRATIVE PRODUCTS Ione Description: ber: no agricultural commod act does not contain a v                                                                                                                                   | BLUE CREEK S<br>ity planted on un<br>wetland                                                                               | 29<br>EC 6                                               | 0.0                                                                                           |                |                         |                          |
| SOYBEANS<br>Total Base<br>Dwners: OHIO DECO<br>Other Producers: N<br>Tract Number: 6898<br>BIA Range Unit Numi<br>HEL Status: NHEL: r<br>Wetland Status: Tra                                                                                                           | S 48.66 Acres: 96.56 DRATIVE PRODUCTS Ione Description: ber: no agricultural commod act does not contain a v                                                                                                                                   | BLUE CREEK S<br>ity planted on un<br>wetland<br>DCP                                                                        | 29<br>EC 6                                               | 0.0                                                                                           | WRP/EWP        | CRP<br>Cropland         | History                  |
| SOYBEANS<br>Total Base<br>Dwners: OHIO DECO<br>Other Producers: N<br>Fract Number: 6898<br>BIA Range Unit Numi<br>HEL Status: NHEL: r<br>Wetland Status: Tra<br>WL Violations: No                                                                                      | S 48.66<br>Acres: 96.56<br>DRATIVE PRODUCTS<br>lone<br>Description:<br>ber:<br>no agricultural commod<br>act does not contain a v<br>ne                                                                                                        | BLUE CREEK S<br>ity planted on un<br>wetland                                                                               | 29<br>EC 6                                               | 0.0<br>ed fields                                                                              | WRP/EWP<br>0.0 | Cropland                | History<br>GRP           |
| SOYBEANS<br>Total Base<br>Dwners: OHIO DECO<br>Dther Producers: N<br>Fract Number: 6898<br>BIA Range Unit Numi<br>HEL Status: NHEL: r<br>Netland Status: Tra<br>NL Violations: Noi<br>Farmland<br>40.65<br>State                                                       | S 48.66<br>Acres: 96.56<br>DRATIVE PRODUCTS<br>lone<br>Description:<br>ber:<br>no agricultural commod<br>act does not contain a v<br>ne<br>Cropland<br>40.65<br>Other                                                                          | BLUE CREEK S<br>ity planted on un<br>wetland<br>DCP<br>Cropland<br>40.65<br>Effective                                      | 29<br>EC 6<br>determin                                   | 0.0<br>ed fields<br>WBP<br>0.0<br>Double                                                      | 0.0            |                         | History                  |
| SOYBEANS<br>Total Base<br>Dwners: OHIO DECO<br>Dther Producers: N<br>Fract Number: 6898<br>BIA Range Unit Numi<br>HEL Status: NHEL: r<br>Wetland Status: Tra<br>WL Violations: Nor<br>Farmland<br>40.65<br>State<br>Conservation                                       | S 48.66<br>Acres: 96.56<br>DRATIVE PRODUCTS<br>lone<br>Description:<br>ber:<br>no agricultural commod<br>act does not contain a v<br>ine<br>Cropland<br>40.65<br>Other<br>Conservation                                                         | BLUE CREEK S<br>ity planted on un<br>wetland<br>DCP<br>Cropland<br>40.65                                                   | 29<br>EC 6<br>determin                                   | 0.0<br>ed fields<br>WBP<br>0.0<br>Double<br>Cropped                                           | 0.0            | Cropland                | History<br>GRP           |
| SOYBEANS<br>Total Base<br>Dwners: OHIO DECO<br>Other Producers: N<br>Tract Number: 6898<br>BIA Range Unit Numi<br>HEL Status: NHEL: r<br>Vetland Status: Tra<br>VL Violations: Noi<br>Farmland<br>40.65<br>State                                                       | S 48.66<br>Acres: 96.56<br>DRATIVE PRODUCTS<br>lone<br>Description:<br>ber:<br>no agricultural commod<br>act does not contain a v<br>ne<br>Cropland<br>40.65<br>Other                                                                          | BLUE CREEK S<br>ity planted on un<br>wetland<br>DCP<br>Cropland<br>40.65<br>Effective<br>DCP Croplan                       | 29<br>EC 6<br>determin                                   | 0.0<br>ed fields<br>WBP<br>0.0<br>Double                                                      | 0.0            | Cropland                | History<br>GRP           |
| SOYBEANS<br>Total Base<br>Dwners: OHIO DECO<br>Dther Producers: N<br>Fract Number: 6898<br>BIA Range Unit Numi<br>HEL Status: NHEL: r<br>Wetland Status: Tra<br>WL Violations: Nor<br>Farmland<br>40.65<br>State<br>Conservation                                       | S 48.66<br>Acres: 96.56<br>DRATIVE PRODUCTS<br>lone<br>Description:<br>ber:<br>no agricultural commod<br>act does not contain a v<br>ine<br>Cropland<br>40.65<br>Other<br>Conservation                                                         | BLUE CREEK S<br>ity planted on un<br>wetland<br>DCP<br>Cropland<br>40.65<br>Effective<br>DCP Croplan                       | 29<br>EC 6<br>determin                                   | 0.0<br>ed fields<br>WBP<br>0.0<br>Double<br>Cropped                                           | 0.0            | Cropland                | History<br>GRP           |
| SOYBEANS<br>Total Base<br>Duners: OHIO DECO<br>Dther Producers: N<br>Fract Number: 6898<br>BIA Range Unit Numi<br>HEL Status: NHEL: r<br>Netland Status: Tra<br>NL Violations: Not<br>Farmland<br>40.65<br>State<br>Conservation<br>0.0                                | S 48.66<br>Acres: 96.56<br>DRATIVE PRODUCTS<br>Ione<br>Description:<br>ber:<br>no agricultural commod<br>act does not contain a v<br>ine<br>Cropland<br>40.65<br>Other<br>Conservation<br>0.0<br>Base                                          | BLUE CREEK S<br>ity planted on un<br>wetland<br>DCP<br>Cropland<br>40.65<br>Effective<br>DCP Croplan<br>40.65<br>CTAP Tran | 29<br>EC 6<br>determin<br>d                              | 0.0<br>ed fields<br>WBP<br>0.0<br>Double<br>Cropped<br>0.0<br>CCC-505                         | 0.0            | Cropland                | History<br>GRP           |
| SOYBEANS<br>Total Base<br>Owners: OHIO DECO<br>Other Producers: N<br>Tract Number: 6898<br>BIA Range Unit Numi<br>HEL Status: NHEL: r<br>Vetland Status: Tra<br>VL Violations: Not<br>Farmland<br>40.65<br>State<br>Conservation<br>0.0<br>Crop                        | S 48.66<br>Acres: 96.56<br>DRATIVE PRODUCTS in<br>lone<br>Description: in<br>ber:<br>no agricultural commod<br>act does not contain a vante<br>Cropland<br>40.65<br>Other<br>Conservation<br>0.0<br>Base<br>Acreage                            | BLUE CREEK S<br>ity planted on un<br>wetland<br>DCP<br>Cropland<br>40.65<br>Effective<br>DCP Croplan<br>40.65<br>CTAP Tran | 29<br>EC 6<br>determin<br>d<br>PLC<br>Yield              | 0.0<br>ed fields<br>WBP<br>0.0<br>Double<br>Cropped<br>0.0<br>CCC-505<br>CRP Reduction        | 0.0            | Cropland                | History<br>GRP           |
| SOYBEANS<br>Total Base<br>Demors: OHIO DECO<br>Demors: OHIO DECO<br>Demors: Non<br>Fract Number: 6898<br>BIA Range Unit Numi<br>REL Status: NHEL: r<br>Vetland Status: Tra<br>VL Violations: Non<br>Farmland<br>40.65<br>State<br>Conservation<br>0.0<br>Crop<br>WHEAT | S 48.66<br>Acres: 96.56<br>DRATIVE PRODUCTS in<br>lone<br>Description: in<br>ber:<br>no agricultural commod<br>act does not contain a vante<br>Cropland<br>40.65<br>Other<br>Conservation<br>0.0<br>Base<br>Acreage<br>5.07<br>14.64           | BLUE CREEK S<br>ity planted on un<br>wetland<br>DCP<br>Cropland<br>40.65<br>Effective<br>DCP Croplan<br>40.65<br>CTAP Tran | 29<br>EC 6<br>determin<br>d<br>PLC<br>Yield<br>46        | ed fields<br>WBP<br>0.0<br>Double<br>Cropped<br>0.0<br>CCC-505<br>CRP Reduction<br>0.0        | 0.0            | Cropland                | History<br>GRP           |
| SOYBEANS<br>Total Base<br>Owners: OHIO DECO<br>Other Producers: N<br>Tract Number: 6898<br>BIA Range Unit Numi<br>HEL Status: NHEL: r<br>Vetland Status: Tra<br>VL Violations: Not<br>Farmland<br>40.65<br>State<br>Conservation<br>0.0<br>Crop<br>WHEAT<br>CORN       | S 48.66<br>Acres: 96.56<br>DRATIVE PRODUCTS<br>lone<br>Description: 1<br>ber:<br>no agricultural commod<br>act does not contain a v<br>ine<br>Cropland<br>40.65<br>Other<br>Conservation<br>0.0<br>Base<br>Acreage<br>5.07<br>14.64<br>S 20.02 | BLUE CREEK S<br>ity planted on un<br>wetland<br>DCP<br>Cropland<br>40.65<br>Effective<br>DCP Croplan<br>40.65<br>CTAP Tran | 29<br>EC 6<br>determin<br>d<br>PLC<br>Yield<br>46<br>118 | ed fields<br>WBP<br>0.0<br>Double<br>Cropped<br>0.0<br>CCC-505<br>CRP Reduction<br>0.0<br>0.0 | 0.0            | Cropland                | History<br>GRP           |