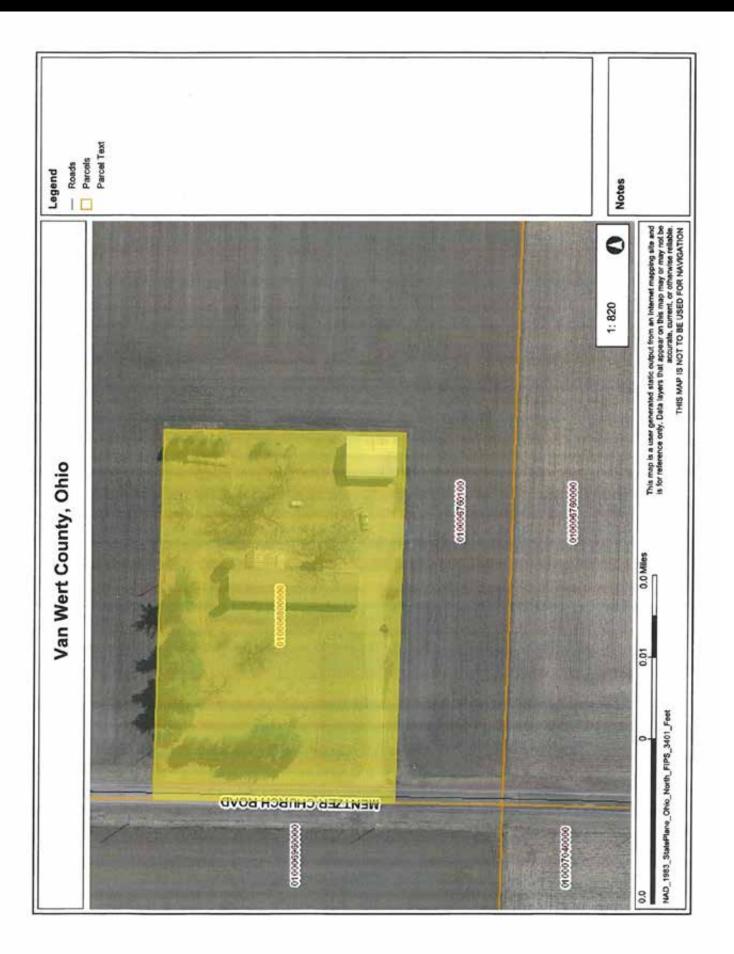

# **AERIAL MAP - TRACT 4**

| Area             | Symbol: OH161,                                         | Soil A | Area Vers           | ion: 14                    |                  |      |                |                        |      |         |          |                |          |                 |              |
|------------------|--------------------------------------------------------|--------|---------------------|----------------------------|------------------|------|----------------|------------------------|------|---------|----------|----------------|----------|-----------------|--------------|
| Code             | Soil Description                                       | Acres  | Percent<br>of field | Non-Irr<br>Class<br>Legend | Non-Irr<br>Class | Corn | Corn<br>silage | Grass<br>legume<br>hay | Oats | Pasture | Soybeans | Sugar<br>beets | Tomatoes | Winter<br>wheat | *eFOTG<br>PI |
| HtA              | Hoytville silty clay,<br>0 to 1 percent<br>slopes      | 66.51  | 46.7%               |                            | llw              | 145  |                | 5                      |      | 9.9     | 40       |                |          | 58              | 81           |
| HcA              | Hoytville silty clay<br>loam, 0 to 1<br>percent slopes | 53.00  | 37.2%               |                            | llw              | 150  |                | 5                      |      | 9.9     | 42       |                |          | 60              | 83           |
| HdB              | Haney loam, 2 to 6 percent slopes                      | 7.17   | 5.0%                |                            | lle              | 139  |                | 4                      | 97   |         | 44       | 12             | 18       | 67              | 71           |
| NpB              | Nappanee silt<br>loam, 2 to 6<br>percent slopes        | 4.23   | 3.0%                |                            | llle             | 124  | 17             |                        | 89   |         | 39       |                |          | 59              | 70           |
| BmB              | Belmore loam, 2 to<br>6 percent slopes                 | 3.38   | 2.4%                |                            | lle              | 133  |                |                        | 93   |         | 42       |                |          | 63              | 63           |
| NtA              | Nappanee silty<br>clay loam, 0 to 2<br>percent slopes  | 3.32   | 2.3%                |                            | IIIw             | 120  | 19             |                        | 87   |         | 38       |                |          | 57              | 70           |
| NpA              | Nappanee silt<br>loam, 0 to 2<br>percent slopes        | 2.92   | 2.0%                |                            | IIIw             | 127  | 19             |                        | 90   |         | 40       |                |          | 60              | 73           |
| BmA              | Belmore loam, 0 to 2 percent slopes                    | 1.99   | 1.4%                |                            | lls              | 137  |                |                        | 96   |         | 43       |                |          | 66              | 66           |
| Weighted Average |                                                        |        |                     |                            |                  |      | 1.3            | 4.4                    | 14.9 | 8.3     | 41       | 0.6            | 0.9      | 59.5            | 79.9         |