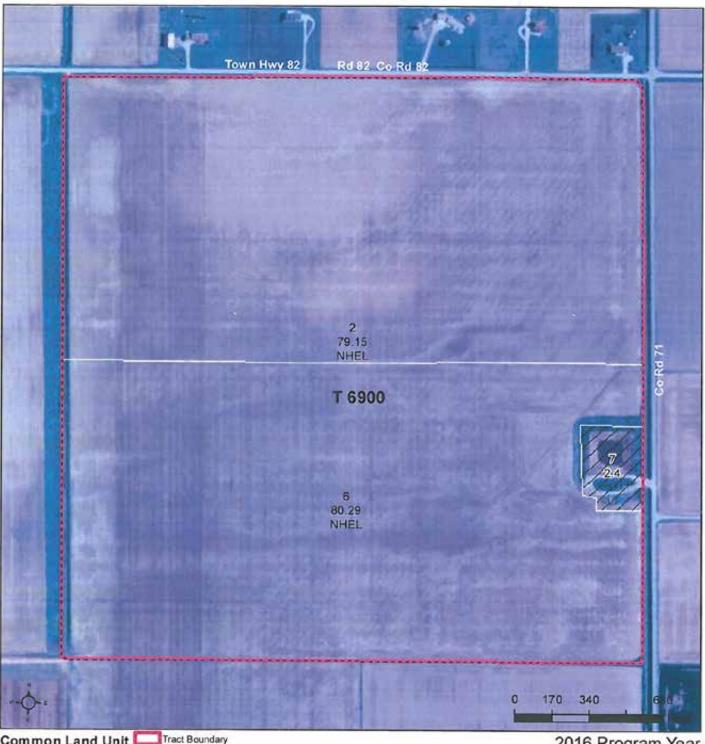

or FSA Program administration only. This map does not represent a legal survey or reflect actual ownership; rather it depicts the information provided directly from the producer and/or National Agricultural Imagery Program (NAIP) imagery. The producer accepts the data 'as is' and assumes all risks associated with its use. USDA-FSA assumes no responsibility for actual or consequential damage incurred as a result of any user's reliance on this data outside FSA Programs. Wetland identifiers do not represent the size, shape, or specific determination of the area. Refer to your original determination (CPA-028 and attached maps) for exact boundaries and determinations or contact USDA Natural Resources Conservation Service (NRCS).



United States Department of Paulding County, Ohio Agriculture



Common Land Unit La Tract Boundary

11 Non-Cropland Cropland

Wetland Determination

- Restricted Use .
- $\nabla$ Limited Restrictions
- Exempt from Conservation

**Compliance Provisions** 

#### Tract Cropland Total: 159.44 acres

2016 Program Year Map Created February 02, 2016

Farm 6932 Tract 6900

United States Department of Agriculture (USDA) Farm Service Agency (FSA) maps are for FSA Program administration only. This map does not represent a legal survey or reflect actual ownership; rather it depicts the information provided directly from the producer and/or National Agricultural Imagery Program (NAIP) Imagery. The producer accepts the data 'as is' and assumes all risks associated with its use. USDA-FSA assumes no responsibility for actual or consequential damage incurred as a res