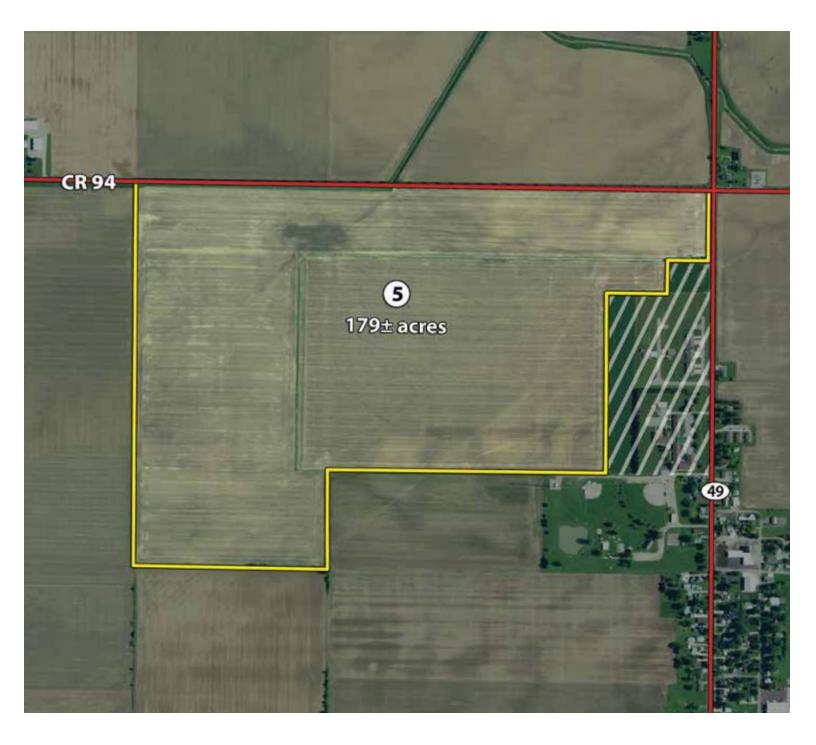

## **AERIAL MAP - TRACT 5**

Area Symbol: OH125, Soil Area Version: 13

\*eftog PI: Obtained from the NRCS eFOTG (http://efotg.sc.egov.usda.gov)

Soils data provided by USDA and NRCS.

4.7

4.3

0.2

9.4

40

57.5

80.4

Weighted Average

143