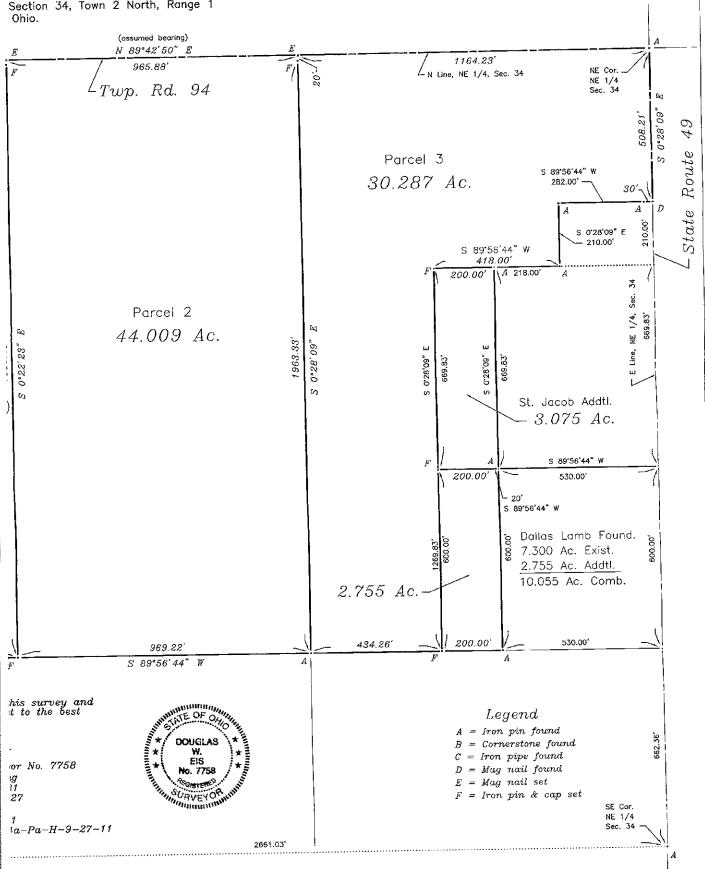

| Illw             | 120   |                        | 80   | 5.2                            | 44       |                |          | 46              | 89           |
|      |                                                                |       |                     | Weighted                   | Average          | 112.6 | 3.4                    | 77.3 | 1.1                            | 43.6     | 13.3           | 14.8     | 47.2            | 77.5         |

Area Symbol: OH125, Soil Area Version: 13

\*eftog PI: Obtained from the NRCS eFOTG (http://efotg.sc.egov.usda.gov)

Soils data provided by USDA and NRCS.





#### SURVEY - TRACT 1



#### **SURVEY - TRACT 1**



#### SURVEY - TRACT 4



#### **SURVEY - TRACT 5**

Survey

Section 34, Town 2 North, Range 1



#### SURVEY - TRACTS 6 & 7



#### **SURVEY - TRACTS 8, 9 & 10**



#### **SURVEY - TRACT 11**



# **FSA INFORMATION**

|                                   |                          |                      |                                        |              |                   |                   |                           |             | FARM:             | 6932                          |
|-----------------------------------|--------------------------|----------------------|----------------------------------------|--------------|-------------------|-------------------|---------------------------|-------------|-------------------|-------------------------------|
| hio                               |                          |                      | U.