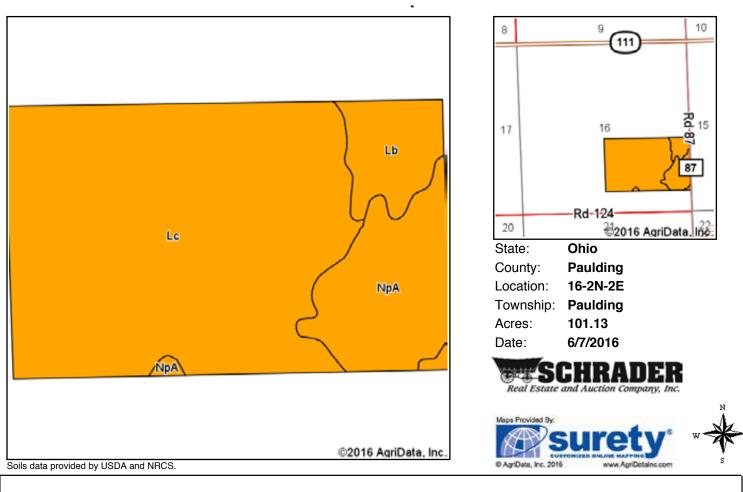

lay, till<br>substratum, 0 to 1 percent<br>slopes                                                         | 181.05 | 100.0%              |                         | IIIw             | 112.9 | 4.6                 | 76.4 | 44.4     | 17.8           | 19.7     | 47.1            | 78           |
|      | Weighted Average         112.9         4.6         76.4         44.4         17.8         19.7         47.1         78 |        |                     |                         |                  |       |                     |      |          |                |          |                 | 78           |

Area Symbol: OH125, Soil Area Version: 13

\*eftog PI: Obtained from the NRCS eFOTG (http://efotg.sc.egov.usda.gov)

Soils data provided by USDA and NRCS.

### **AERIAL MAP - TRACT 11**







| Area | Area Symbol: OH125, Soil Area Version: 13                      |       |                     |                            |                  |       |                        |      |                                |          |                |          |                 |              |
|------|----------------------------------------------------------------|-------|---------------------|----------------------------|------------------|-------|------------------------|------|--------------------------------|----------|----------------|----------|-----------------|--------------|
| Code | Soil Description                                               | Acres | Percent<br>of field | Non-Irr<br>Class<br>Legend | Non-Irr<br>Class | Corn  | Grass<br>legume<br>hay |      | Orchardgrass