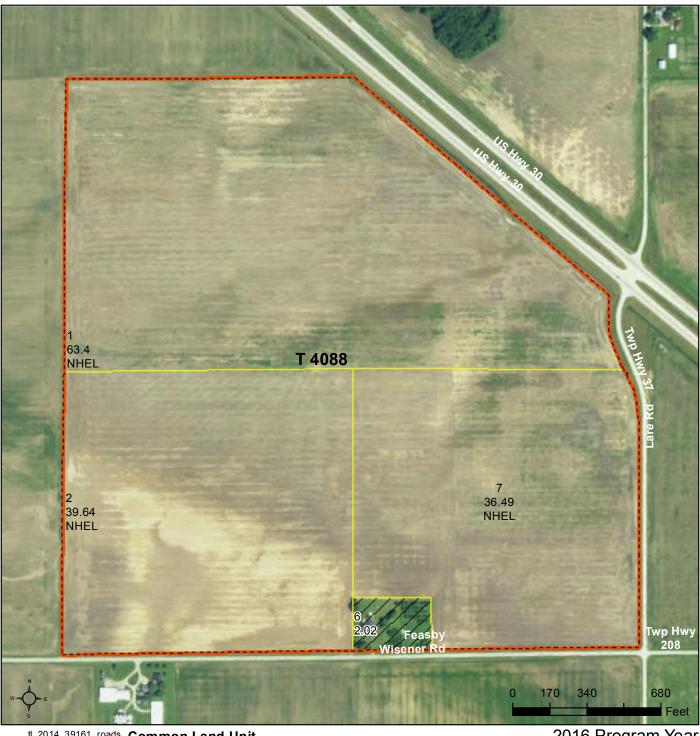

## **AERIAL MAP - TRACT 5**

Area Symbol: OH125, Soil Area Version: 13

\*eftog PI: Obtained from the NRCS eFOTG (http://efotg.sc.egov.usda.gov)

Soils data provided by USDA and NRCS.

4.7

4.3

0.2

9.4