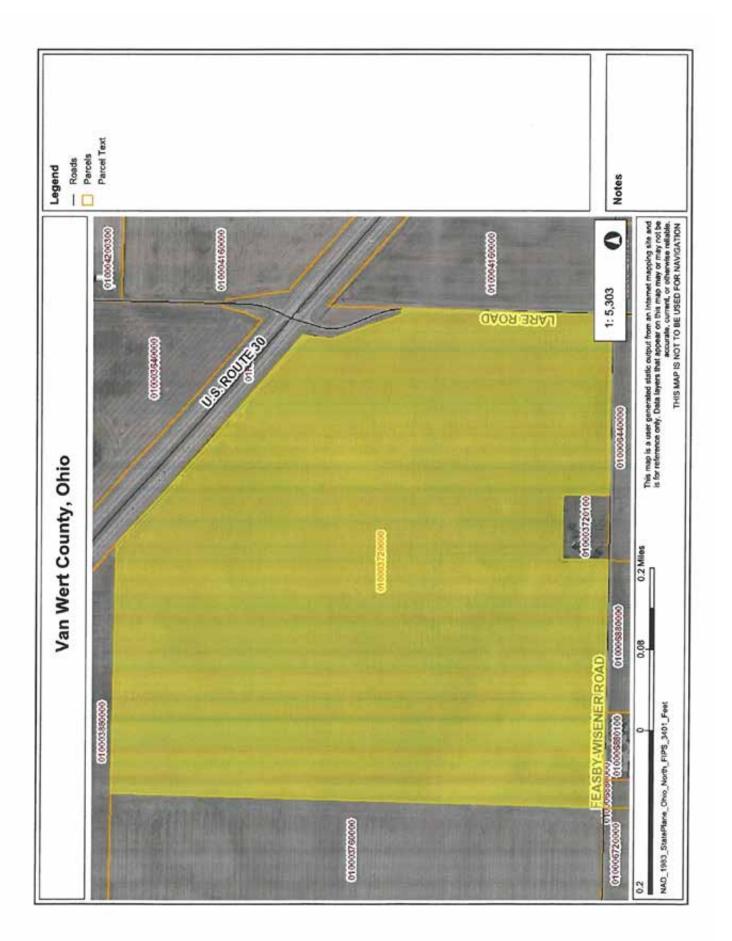

UATION         Appraised         Assessed           Land Value         \$246,600.00         \$86,310.00           Improvements Value         \$0.00         \$0.00           CAUV Value         \$126,900.00         \$44,420.00           Taxable Value         \$86,310.00         \$36,310.00 | LAND Acreage Depth Frontage D. Factor Value<br>Land Type Acreage Depth Frontage D. Factor Value<br>A0 - Row 1 0 0 0 0<br>A5 - A5 60.141 0 0 100 246580 | AGRICULTURAL<br>Land Type Land Usage Soil Type Acres Value<br>O - Other ROAD 1 0<br>C - Crop C - Crop LC 60.141 126900                                                                                                                      |

Property Record Card generated 7/11/2016 8:30:53 AM for Paulding County, Ohio

## **TAX RECORDS - PAULDING COUNTY**



|                                                                                                                                  |                                                                        |                                                                                  | 11111111111