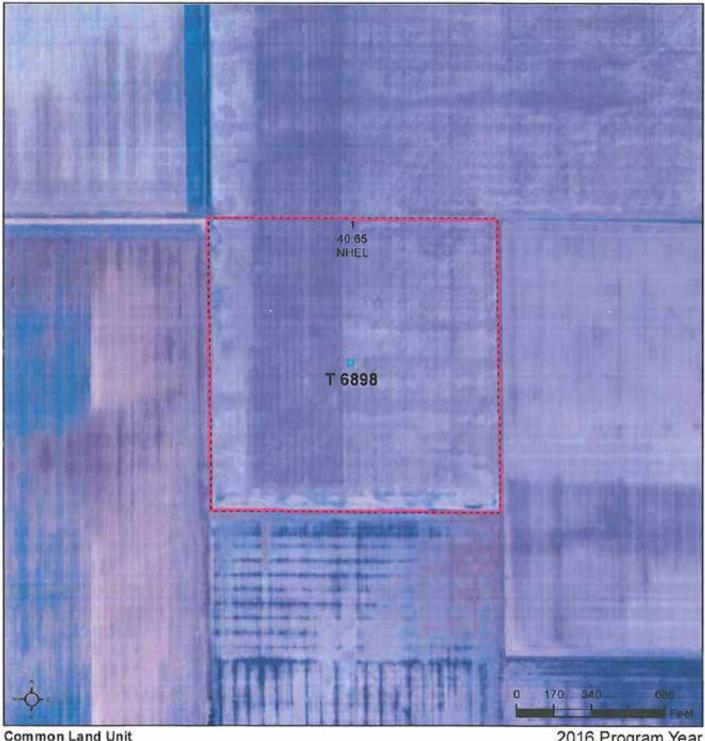

|                                                                                                                                                                                                                                                                        |                                                                                                                                                                                                                                                |                                                                                                                            |                                                          |                                                                                               |                | FARM:                   | 6932                     |
|------------------------------------------------------------------------------------------------------------------------------------------------------------------------------------------------------------------------------------------------------------------------|------------------------------------------------------------------------------------------------------------------------------------------------------------------------------------------------------------------------------------------------|----------------------------------------------------------------------------------------------------------------------------|----------------------------------------------------------|-----------------------------------------------------------------------------------------------|----------------|-------------------------|--------------------------|
| hio                                                                                                                                                                                                                                                                    |                                                                                                                                                                                                                                                | L                                                                                                                          | I.S. Depa                                                | rtment of Agricultur                                                                          | e              | Prepared:               | 7/12/16 12:05 PM         |
| aulding                                                                                                                                                                                                                                                                |                                                                                                                                                                                                                                                |                                                                                                                            | Farm                                                     | Service Agency                                                                                |                | Crop Year:              | 2016                     |
| eport ID: FSA-156E                                                                                                                                                                                                                                                     | z                                                                                                                                                                                                                                              | Abl                                                                                                                        | oreviate                                                 | ed 156 Farm Rec                                                                               | ord            | Page:                   | 2 of 3                   |
|                                                                                                                                                                                                                                                                        | ata extracted from the we<br>of data contained in the                                                                                                                                                                                          |                                                                                                                            |                                                          |                                                                                               |                | his data is not guarant | teed to be an accurate a |
| ract Number: 1142                                                                                                                                                                                                                                                      | Description: F                                                                                                                                                                                                                                 | PAULDING SEC                                                                                                               | 16                                                       |                                                                                               |                |                         | FAV/WR                   |
| IA Range Unit Numb                                                                                                                                                                                                                                                     | ber:                                                                                                                                                                                                                                           |                                                                                                                            |                                                          |                                                                                               |                |                         | History                  |
| IEL Status: NHEL: n                                                                                                                                                                                                                                                    | no agricultural commodi                                                                                                                                                                                                                        | ity planted on un                                                                                                          | determine                                                | ed fields                                                                                     |                |                         |                          |
| Vetland Status: We                                                                                                                                                                                                                                                     | etland determinations n                                                                                                                                                                                                                        | ot complete                                                                                                                |                                                          |                                                                                               |                |                         |                          |
| VL Violations: Nor                                                                                                                                                                                                                                                     | ne                                                                                                                                                                                                                                             |                                                                                                                            |                                                          |                                                                                               |                |                         |                          |
| Farmland                                                                                                                                                                                                                                                               | Creations                                                                                                                                                                                                                                      | DCP                                                                                                                        |                                                          | WBP                                                                                           | MODIENO        | CRP                     | 000                      |
| 98.81                                                                                                                                                                                                                                                                  | Cropland<br>98.81                                                                                                                                                                                                                              | Cropland<br>98.81                                                                                                          |                                                          | 0.0                                                                                           | 0.0            | Cropland<br>0.0         | GRP<br>0.0               |
|                                                                                                                                                                                                                                                                        |                                                                                                                                                                                                                                                |                                                                                                                            |                                                          |                                                                                               | 0.0            | 0.0                     | 0.0                      |
| State<br>Conservation                                                                                                                                                                                                                                                  | Other<br>Conservation                                                                                                                                                                                                                          | Effective<br>DCP Cropland                                                                                                  | d                                                        | Double<br>Cropped                                                                             | MPL/FWP        |                         |                          |
| 0.0                                                                                                                                                                                                                                                                    | 0.0                                                                                                                                                                                                                                            | 98.81                                                                                                                      |                                                          | 0.0                                                                                           | 0.0            |                         |                          |
| Сгор                                                                                                                                                                                                                                                                   | Base<br>Acreage                                                                                                                                                                                                                                | CTAP Tran<br>Yield                                                                                                         | PLC<br>Yield                                             | CCC-505<br>CRP Reduction                                                                      |                |                         |                          |
| WHEAT                                                                                                                                                                                                                                                                  | 12.33                                                                                                                                                                                                                                          |                                                                                                                            | 46                                                       | 0.0                                                                                           |                |                         |                          |
| CORN                                                                                                                                                                                                                                                                   |                                                                                                                                                                                                                                                |                                                                                                                            |                                                          |                                                                                               | 2              |                         |                          |
|                                                                                                                                                                                                                                                                        | 35 5/                                                                                                                                                                                                                                          |                                                                                                                            |                                                          |                                                                                               |                |                         |                          |
|                                                                                                                                                                                                                                                                        | 35.57                                                                                                                                                                                                                                          |                                                                                                                            | 118                                                      | 0.0                                                                                           |                |                         |                          |
| SOYBEANS                                                                                                                                                                                                                                                               | S 48.66                                                                                                                                                                                                                                        |                                                                                                                            | 29                                                       | 0.0                                                                                           |                |                         |                          |
| SOYBEANS<br>Total Base                                                                                                                                                                                                                                                 | S 48.66<br>Acres: 96.56                                                                                                                                                                                                                        |                                                                                                                            |                                                          |                                                                                               |                |                         |                          |
| SOYBEANS<br>Total Base                                                                                                                                                                                                                                                 | S 48.66<br>Acres: 96.56<br>DRATIVE PRODUCTS                                                                                                                                                                                                    | INC                                                                                                                        |                                                          |                                                                                               |                |                         |                          |
| SOYBEANS<br>Total Base<br>Owners: OHIO DECO                                                                                                                                                                                                                            | S 48.66<br>Acres: 96.56<br>DRATIVE PRODUCTS<br>Ione                                                                                                                                                                                            |                                                                                                                            | 29                                                       |                                                                                               |                |                         | FAV/WR                   |
| SOYBEANS<br>Total Base<br>Owners: OHIO DECO<br>Other Producers: N<br>Fract Number: 6898                                                                                                                                                                                | S 48.66<br>Acres: 96.56<br>DRATIVE PRODUCTS<br>Ione<br>Description:                                                                                                                                                                            | INC<br>BLUE CREEK S                                                                                                        | 29                                                       |                                                                                               |                |                         | FAV/WR<br>History        |
| SOYBEANS<br>Total Base<br>Dwners: OHIO DECO<br>Other Producers: N<br>Fract Number: 6898<br>BIA Range Unit Numi                                                                                                                                                         | S 48.66<br>Acres: 96.56<br>DRATIVE PRODUCTS<br>Ione<br>Description:<br>ber:                                                                                                                                                                    | BLUE CREEK S                                                                                                               | 29<br>EC 6                                               | 0.0                                                                                           |                |                         |                          |
| SOYBEANS<br>Total Base<br>Dwners: OHIO DECO<br>Other Producers: N<br>Fract Number: 6898<br>BIA Range Unit Numi<br>HEL Status: NHEL: r                                                                                                                                  | S 48.66<br>Acres: 96.56<br>DRATIVE PRODUCTS<br>lone<br>Description:<br>ber:<br>no agricultural commod                                                                                                                                          | BLUE CREEK S                                                                                                               | 29<br>EC 6                                               | 0.0                                                                                           |                |                         |                          |
| SOYBEANS<br>Total Base<br>Dwners: OHIO DECO<br>Other Producers: N<br>Tract Number: 6898<br>BIA Range Unit Numi<br>HEL Status: NHEL: r<br>Wetland Status: Tra                                                                                                           | S 48.66 Acres: 96.56 DRATIVE PRODUCTS Ione Description: ber: no agricultural commod act does not contain a v                                                                                                                                   | BLUE CREEK S                                                                                                               | 29<br>EC 6                                               | 0.0                                                                                           |                |                         |                          |
| SOYBEANS<br>Total Base<br>Dwners: OHIO DECO<br>Other Producers: N<br>Fract Number: 6898<br>BIA Range Unit Numi<br>HEL Status: NHEL: r                                                                                                                                  | S 48.66 Acres: 96.56 DRATIVE PRODUCTS Ione Description: ber: no agricultural commod act does not contain a v                                                                                                                                   | BLUE CREEK S<br>ity planted on un<br>wetland                                                                               | 29<br>EC 6                                               | 0.0                                                                                           |                |                         |                          |
| SOYBEANS<br>Total Base<br>Dwners: OHIO DECO<br>Other Producers: N<br>Tract Number: 6898<br>BIA Range Unit Numi<br>HEL Status: NHEL: r<br>Wetland Status: Tra                                                                                                           | S 48.66 Acres: 96.56 DRATIVE PRODUCTS Ione Description: ber: no agricultural commod act does not contain a v                                                                                                                                   | BLUE CREEK S<br>ity planted on un<br>wetland<br>DCP                                                                        | 29<br>EC 6                                               | 0.0                                                                                           | WRP/EWP        | CRP<br>Cropland         | History                  |
| SOYBEANS<br>Total Base<br>Dwners: OHIO DECO<br>Other Producers: N<br>Fract Number: 6898<br>BIA Range Unit Numi<br>HEL Status: NHEL: r<br>Wetland Status: Tra<br>WL Violations: No                                                                                      | S 48.66<br>Acres: 96.56<br>DRATIVE PRODUCTS<br>lone<br>Description:<br>ber:<br>no agricultural commod<br>act does not contain a v<br>ne                                                                                                        | BLUE CREEK S<br>ity planted on un<br>wetland                                                                               | 29<br>EC 6                                               | 0.0<br>ed fields                                                                              | WRP/EWP<br>0.0 | Cropland                | History<br>GRP           |
| SOYBEANS<br>Total Base<br>Dwners: OHIO DECO<br>Dther Producers: N<br>Fract Number: 6898<br>BIA Range Unit Numi<br>HEL Status: NHEL: r<br>Netland Status: Tra<br>NL Violations: Noi<br>Farmland<br>40.65<br>State                                                       | S 48.66<br>Acres: 96.56<br>DRATIVE PRODUCTS<br>lone<br>Description:<br>ber:<br>no agricultural commod<br>act does not contain a v<br>ne<br>Cropland<br>40.65<br>Other                                                                          | BLUE CREEK S<br>ity planted on un<br>wetland<br>DCP<br>Cropland<br>40.65<br>Effective                                      | 29<br>EC 6<br>determin                                   | 0.0<br>ed fields<br>WBP<br>0.0<br>Double                                                      | 0.0            |                         | History                  |
| SOYBEANS<br>Total Base<br>Dwners: OHIO DECO<br>Dther Producers: N<br>Fract Number: 6898<br>BIA Range Unit Numi<br>HEL Status: NHEL: r<br>Wetland Status: Tra<br>WL Violations: Nor<br>Farmland<br>40.65<br>State<br>Conservation                                       | S 48.66<br>Acres: 96.56<br>DRATIVE PRODUCTS<br>lone<br>Description:<br>ber:<br>no agricultural commod<br>act does not contain a v<br>ine<br>Cropland<br>40.65<br>Other<br>Conservation                                                         | BLUE CREEK S<br>ity planted on un<br>wetland<br>DCP<br>Cropland<br>40.65                                                   | 29<br>EC 6<br>determin                                   | 0.0<br>ed fields<br>WBP<br>0.0<br>Double<br>Cropped                                           | 0.0            | Cropland                | History<br>GRP           |
| SOYBEANS<br>Total Base<br>Dwners: OHIO DECO<br>Other Producers: N<br>Tract Number: 6898<br>BIA Range Unit Numi<br>HEL Status: NHEL: r<br>Vetland Status: Tra<br>VL Violations: Noi<br>Farmland<br>40.65<br>State                                                       | S 48.66<br>Acres: 96.56<br>DRATIVE PRODUCTS<br>lone<br>Description:<br>ber:<br>no agricultural commod<br>act does not contain a v<br>ne<br>Cropland<br>40.65<br>Other                                                                          | BLUE CREEK S<br>ity planted on un<br>wetland<br>DCP<br>Cropland<br>40.65<br>Effective<br>DCP Croplan                       | 29<br>EC 6<br>determin                                   | 0.0<br>ed fields<br>WBP<br>0.0<br>Double                                                      | 0.0            | Cropland                | History<br>GRP           |
| SOYBEANS<br>Total Base<br>Dwners: OHIO DECO<br>Dther Producers: N<br>Fract Number: 6898<br>BIA Range Unit Numi<br>HEL Status: NHEL: r<br>Wetland Status: Tra<br>WL Violations: Nor<br>Farmland<br>40.65<br>State<br>Conservation                                       | S 48.66<br>Acres: 96.56<br>DRATIVE PRODUCTS<br>lone<br>Description:<br>ber:<br>no agricultural commod<br>act does not contain a v<br>ine<br>Cropland<br>40.65<br>Other<br>Conservation                                                         | BLUE CREEK S<br>ity planted on un<br>wetland<br>DCP<br>Cropland<br>40.65<br>Effective<br>DCP Croplan                       | 29<br>EC 6<br>determin                                   | 0.0<br>ed fields<br>WBP<br>0.0<br>Double<br>Cropped                                           | 0.0            | Cropland                | History<br>GRP           |
| SOYBEANS<br>Total Base<br>Duners: OHIO DECO<br>Dther Producers: N<br>Fract Number: 6898<br>BIA Range Unit Numi<br>HEL Status: NHEL: r<br>Netland Status: Tra<br>NL Violations: Not<br>Farmland<br>40.65<br>State<br>Conservation<br>0.0                                | S 48.66<br>Acres: 96.56<br>DRATIVE PRODUCTS<br>Ione<br>Description:<br>ber:<br>no agricultural commod<br>act does not contain a v<br>ine<br>Cropland<br>40.65<br>Other<br>Conservation<br>0.0<br>Base                                          | BLUE CREEK S<br>ity planted on un<br>wetland<br>DCP<br>Cropland<br>40.65<br>Effective<br>DCP Croplan<br>40.65<br>CTAP Tran | 29<br>EC 6<br>determin<br>d                              | 0.0<br>ed fields<br>WBP<br>0.0<br>Double<br>Cropped<br>0.0<br>CCC-505                         | 0.0            | Cropland                | History<br>GRP           |
| SOYBEANS<br>Total Base<br>Owners: OHIO DECO<br>Other Producers: N<br>Tract Number: 6898<br>BIA Range Unit Numi<br>HEL Status: NHEL: r<br>Vetland Status: Tra<br>VL Violations: Not<br>Farmland<br>40.65<br>State<br>Conservation<br>0.0<br>Crop                        | S 48.66<br>Acres: 96.56<br>DRATIVE PRODUCTS in<br>lone<br>Description: in<br>ber:<br>no agricultural commod<br>act does not contain a vante<br>Cropland<br>40.65<br>Other<br>Conservation<br>0.0<br>Base<br>Acreage                            | BLUE CREEK S<br>ity planted on un<br>wetland<br>DCP<br>Cropland<br>40.65<br>Effective<br>DCP Croplan<br>40.65<br>CTAP Tran | 29<br>EC 6<br>determin<br>d<br>PLC<br>Yield              | 0.0<br>ed fields<br>WBP<br>0.0<br>Double<br>Cropped<br>0.0<br>CCC-505<br>CRP Reduction        | 0.0            | Cropland                | History<br>GRP           |
| SOYBEANS<br>Total Base<br>Demors: OHIO DECO<br>Demors: OHIO DECO<br>Demors: Non<br>Fract Number: 6898<br>BIA Range Unit Numi<br>REL Status: NHEL: r<br>Vetland Status: Tra<br>VL Violations: Non<br>Farmland<br>40.65<br>State<br>Conservation<br>0.0<br>Crop<br>WHEAT | S 48.66<br>Acres: 96.56<br>DRATIVE PRODUCTS in<br>lone<br>Description: in<br>ber:<br>no agricultural commod<br>act does not contain a vante<br>Cropland<br>40.65<br>Other<br>Conservation<br>0.0<br>Base<br>Acreage<br>5.07<br>14.64           | BLUE CREEK S<br>ity planted on un<br>wetland<br>DCP<br>Cropland<br>40.65<br>Effective<br>DCP Croplan<br>40.65<br>CTAP Tran | 29<br>EC 6<br>determin<br>d<br>PLC<br>Yield<br>46        | ed fields<br>WBP<br>0.0<br>Double<br>Cropped<br>0.0<br>CCC-505<br>CRP Reduction<br>0.0        | 0.0            | Cropland                | History<br>GRP           |
| SOYBEANS<br>Total Base<br>Owners: OHIO DECO<br>Other Producers: N<br>Tract Number: 6898<br>BIA Range Unit Numi<br>HEL Status: NHEL: r<br>Vetland Status: Tra<br>VL Violations: Not<br>Farmland<br>40.65<br>State<br>Conservation<br>0.0<br>Crop<br>WHEAT<br>CORN       | S 48.66<br>Acres: 96.56<br>DRATIVE PRODUCTS<br>lone<br>Description: 1<br>ber:<br>no agricultural commod<br>act does not contain a v<br>ine<br>Cropland<br>40.65<br>Other<br>Conservation<br>0.0<br>Base<br>Acreage<br>5.07<br>14.64<br>S 20.02 | BLUE CREEK S<br>ity planted on un<br>wetland<br>DCP<br>Cropland<br>40.65<br>Effective<br>DCP Croplan<br>40.65<br>CTAP Tran | 29<br>EC 6<br>determin<br>d<br>PLC<br>Yield<br>46<br>118 | ed fields<br>WBP<br>0.0<br>Double<br>Cropped<br>0.0<br>CCC-505<br>CRP Reduction<br>0.0<br>0.0 | 0.0            | Cropland                | History<br>GRP           |