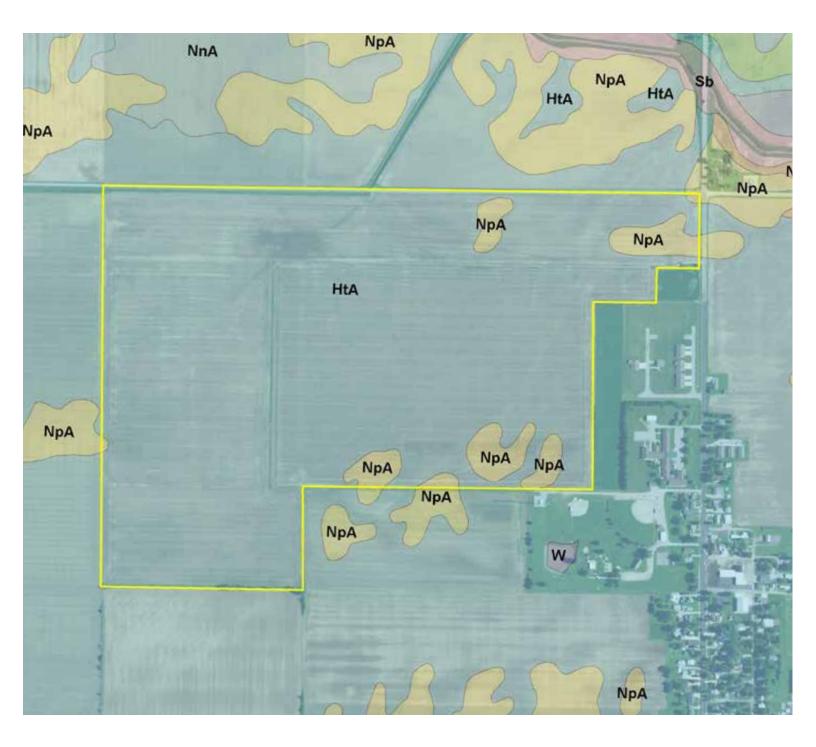

# **AERIAL MAP - TRACT 4**

| Area             | Symbol: OH161,                                         | Soil A | Area Vers           | ion: 14                    |                  |      |                |                        |      |         |          |                |          |                 |              |
|------------------|--------------------------------------------------------|--------|---------------------|----------------------------|------------------|------|----------------|------------------------|------|---------|----------|----------------|----------|-----------------|--------------|
| Code             | Soil Description                                       | Acres  | Percent<br>of field | Non-Irr<br>Class<br>Legend | Non-Irr<br>Class | Corn | Corn<br>silage | Grass<br>legume<br>hay | Oats | Pasture | Soybeans | Sugar<br>beets | Tomatoes | Winter<br>wheat | *eFOTG<br>PI |
| HtA              | Hoytville silty clay,<br>0 to 1 percent<br>slopes      | 66.51  | 46.7%               |                            | llw              | 145  |                | 5                      |      | 9.9     | 40       |                |          | 58              | 81           |
| HcA              | Hoytville silty clay<br>loam, 0 to 1<br>percent slopes | 53.00  | 37.2%               |                            | llw              | 150  |                | 5                      |      | 9.9     | 42       |                |          | 60              | 83           |
| HdB              | Haney loam, 2 to 6 percent slopes                      | 7.17   | 5.0%                |                            | lle              | 139  |                | 4                      | 97   |         | 44       | 12             | 18       | 67              | 71           |
| NpB              | Nappanee silt<br>loam, 2 to 6<br>percent slopes        | 4.23   | 3.0%                |                            | llle             | 124  | 17             |                        | 89   |         | 39       |                |          | 59              | 70           |
| BmB              | Belmore loam, 2 to<br>6 percent slopes                 | 3.38   | 2.4%                |                            | lle              | 133  |                |                        | 93   |         | 42       |                |          | 63              | 63           |
| NtA              | Nappanee silty<br>clay loam, 0 to 2<br>percent slopes  | 3.32   | 2.3%                |                            | IIIw             | 120  | 19             |                        | 87   |         | 38       |                |          | 57              | 70           |
| NpA              | Nappanee silt<br>loam, 0 to 2<br>percent slopes        | 2.92   | 2.0%                |                            | IIIw             | 127  | 19             |                        | 90   |         | 40       |                |          | 60              | 73           |
| BmA              | Belmore loam, 0 to 2 percent slopes                    | 1.99   | 1.4%                |                            | lls              | 137  |                |                        | 96   |         | 43       |                |          | 66              | 66           |
| Weighted Average |                                                        |        |                     |                            |                  |      | 1.3            | 4.4                    | 14.9 | 8.3     | 41       | 0.6            | 0.9      | 59.5            | 79.9         |

Area Symbol: OH161, Soil Area Version: 14

\*eftog PI: Obtained from the NRCS eFOTG (http://efotg.sc.egov.usda.gov)