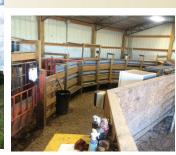

## MAPS & TRACT INFO

Tract 1: 63± Acres with 2,232 sq. ft., 4-bedroom, 3-bath home (note: home has been set up to use solar power). Home also has large 2-car attached garage, 40'x60' shop building with 15' leanto, 35'x100' hay barn, 30'x60' commodity barn, sorting pens and cattle chute. This tract is cleared and seeded. It also features a 2± acre pond, all with frontage on Hwy 8.