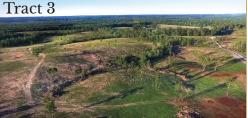

Tract 2: 71± Acres; cleared and seeded pasture ground with

Tract 3: 110± Acres; cleared and seeded pasture ground with water wells and 50' driveway to Hwy 8.

Tract 4: 161± Acres; mostly cleared and partially seeded pasture ground with water wells and 50' driveway to Hwy 8.