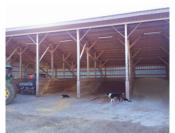

## MAPS & TRACT INFO

Tract 1: 63± Acres with 2,232 sq. ft., 4-bedroom, 3-bath home (note: home has been set up to use solar power). Home also has large 2-car attached garage, 40'x60' shop building with 15' leanto, 35'x100' hay barn, 30'x60' commodity barn, sorting pens and cattle chute. This tract is cleared and seeded. It also features a 2± acre pond, all with frontage on Hwy 8.