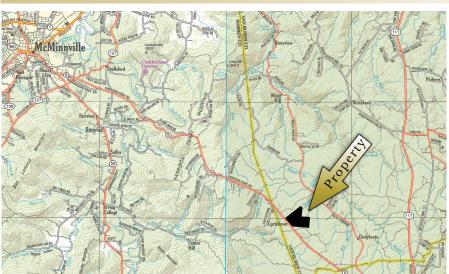

of new Hwy 111 and Hwy 8.

• Includes home, workshop, hay barn, water wells, and more

• Land includes cleared and seeded pasture ground with water wells

REALESTATE

VAN BUREN COUNTY, TENNESSEE • WELCHLAND TOWNSHIP

Will@mclemoreauction.com 615-543-6281

ACRES

offered in 4 tracts

LENNESSEE **NAN BUREN COUNTY** 

Located 13± miles East of McMinnville, TM on Hwy 8 or 6± miles West of Monday, September 26 @ 6pm

the intersection of new Hwy 111 and Hwy 8 • Auction held on site