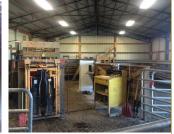

## MAPS & TRACT INFO

Tract 1: 63± Acres with 2,232 sq. ft., 4-bedroom, 3-bath home (note: home has been set up to use solar power). Home also has large 2-car attached garage, 40'x60' shop building with 15' leanto, 35'x100' hay barn, 30'x60' commodity barn, sorting pens and cattle chute. This tract is cleared and seeded. It also features a 2± acre pond, all with frontage on Hwy 8.