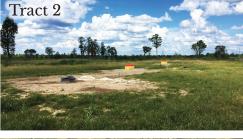

Tract 2: 71± Acres; cleared and seeded pasture ground with

Tract 3: 110± Acres; cleared and seeded pasture ground with water wells and 50' driveway to Hwy 8.

Tract 4: 161± Acres; mostly cleared and partially seeded pasture ground with water wells and 50' driveway to Hwy 8.