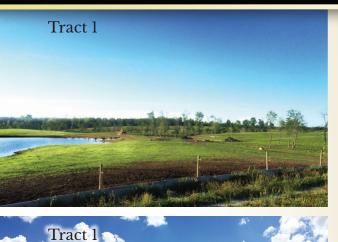

## MAPS & TRACT INFO

Tract 1: 63± Acres with 2,232 sq. ft., 4-bedroom, 3-bath home (note: home has been set up to use solar power). Home also has large 2-car attached garage, 40'x60' shop building with 15' leanto, 35'x100' hay barn, 30'x60' commodity barn, sorting pens and cattle chute. This tract is cleared and seeded. It also features a 2± acre pond, all with frontage on Hwy 8.