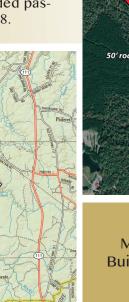

## MAPS & TRACT INFO

Tract 1: 63± Acres with 2,232 sq. ft., 4-bedroom, 3-bath home (note: home has been set up to use solar power). Home also has large 2-car attached garage, 40'x60' shop building with 15' leanto, 35'x100' hay barn, 30'x60' commodity barn, sorting pens and cattle chute. This tract is cleared and seeded. It also features a 2± acre pond, all with frontage on Hwy 8.

Tract 2: 71± Acres; cleared and seeded pasture ground with

Tract 3: 110± Acres; cleared and seeded pasture ground with water wells and 50' driveway to Hwy 8.

Tract 4: 161± Acres; mostly cleared and partially seeded pasture ground with water wells and 50' driveway to Hwy 8.

35'x100' hay barn and frontage on Hwy 8.