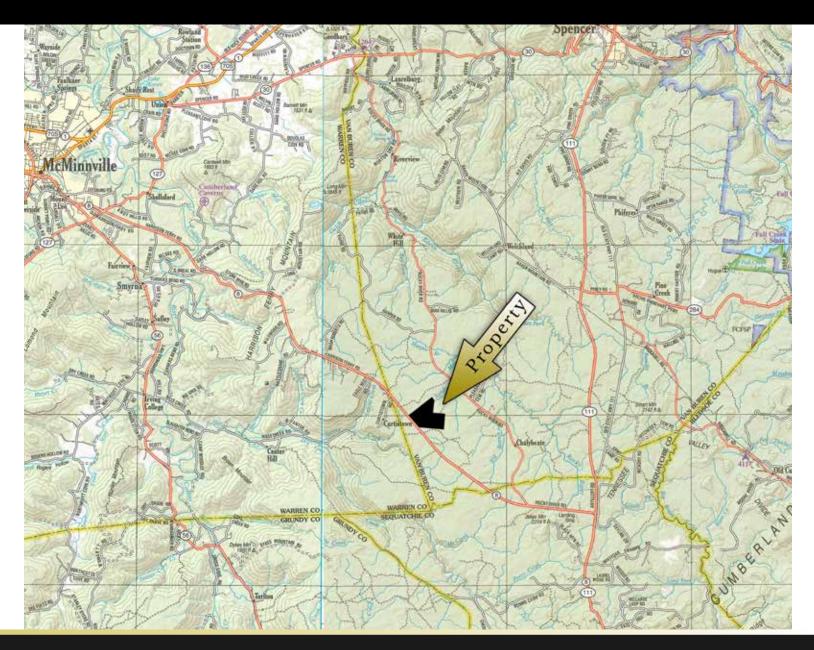

## LOCATION MAP

## PROPERTY LOCATION:

- Located 13± miles east of McMinnville, Tennessee on Hwy 8; 6± miles West of the intersection of new Hwy 111 and Hwy 8.
- Address: 18988 Highway 8, McMinnville, TN 37110

Auction to be held on site

Located 13<sup>±</sup> miles east of McMinnville, Tennessee on Hwy 8; 6<sup>±</sup> miles West of the intersection of new Hwy 111 and Hwy 8. Don't miss this once-in-a-lifetime opportunity to own plentiful land and a beautiful home, all in one!