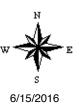

## **SURETY SOILS**

#### **Soils Map**

State: **Tennessee** County: **Van Buren** 

Location: 35° 34' 28.65, 85° 33' 33.79

Township: Welchland Acres: 405.42 Date: 6/15/2016

| Archi | ved Soils Ending 11/15/2015                             |        |                  |                         |                  |      |          |         |       |                      |                  |
|-------|---------------------------------------------------------|--------|------------------|-------------------------|------------------|------|----------|---------|-------|----------------------|------------------|
| Area  | Symbol: TN604, Soil Area Version                        | n: 15  |                  |                         |                  |      |          |         |       |                      |                  |
| Code  | Soil Description                                        | Acres  | Percent of field | Non-Irr Class<br>Legend | Non-Irr<br>Class | Corn | Soybeans | Tobacco | Wheat | Grass legume pasture | Grass legume hay |
| RfD   | Ramsey-Lily complex, 5 to 20 percent slopes, very rocky | 245.80 | 60.6%            |                         | Vs               | 24   | 9        | 625     | 10    | 4                    | 1                |
| LoC   | Lonewood silt loam, 5 to 12 percent slopes              | 116.19 | 28.7%            |                         | Ille             | 105  | 34       | 2386    | 46    | 6                    | 4                |
| LdC   | Lonewood loam, 5 to 12 percent slopes                   | 39.21  | 9.7%             |                         | Ille             | 109  | 35       | 2594    | 48    | 7                    | 4                |
| LoB   | Lonewood silt loam, 2 to 5 percent slopes               | 4.22   | 1.0%             |                         | lle              | 105  | 34       | 2386    | 46    | 6                    | 4                |
|       |                                                         |        | _                | Weight                  | ed Average       | 56.3 | 18.9     | 1338.4  | 24.4  | 4.9                  | 2.2              |

Area Symbol: TN604, Soil Area Version: 15