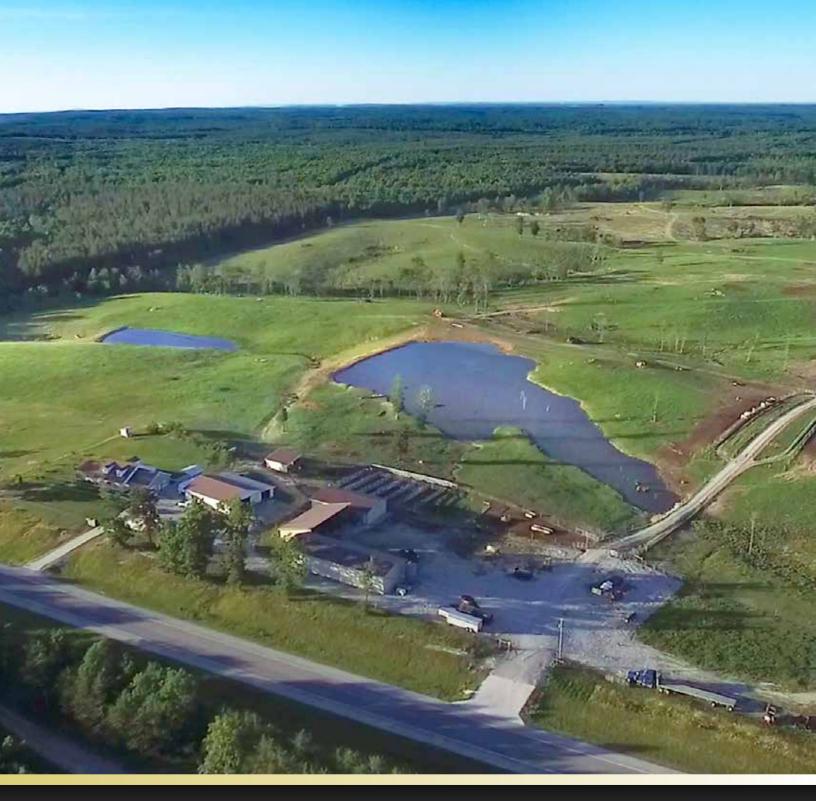

## PROPERTY DESCRIPTION

BEAUTIFUL HOME ON A ONE-OF-A-KIND FARM 405<sup>±</sup> acres of pasture/farm land, all centrally placed in the middle of Tennessee. Located in Van Buren County, the heart of the nursery capital of the world. Contains exquisite home, workshop, hay barn, commodity building, sorting pens, working chute with sort and crowd pen, good fences, and several water wells.

Located 13<sup>±</sup> miles east of McMinnville, Tennessee on Hwy 8; 6<sup>±</sup> miles West of the intersection of new Hwy 111 and Hwy 8. Don't miss this once-in-a-lifetime opportunity to own plentiful land and a beautiful home, all in one!

### TRACT DESCRIPTIONS

Tract 1: 63± Acres with 2,232 sq. ft., 4-bedroom, 3-bath home (note: home has been set up to use solar power). Home also has large 2-car attached garage, 40'x60' shop building with 15' leanto, 35'x100' hay barn, 30'x60' commodity barn, sorting pens and cattle chute. This tract is cleared and seeded. It also features a 2± acre pond, all with frontage on Hwy 8.

- Tract 2: 71± Acres; cleared and seeded pasture ground with 35'x100' hay barn and frontage on Hwy 8.
- Tract 3: 110± Acres; cleared and seeded pasture ground with water wells and 50' driveway to Hwy 8.
- Tract 4: 161± Acres; mostly cleared and partially seeded pasture ground with water wells and 50' driveway to Hwy 8.