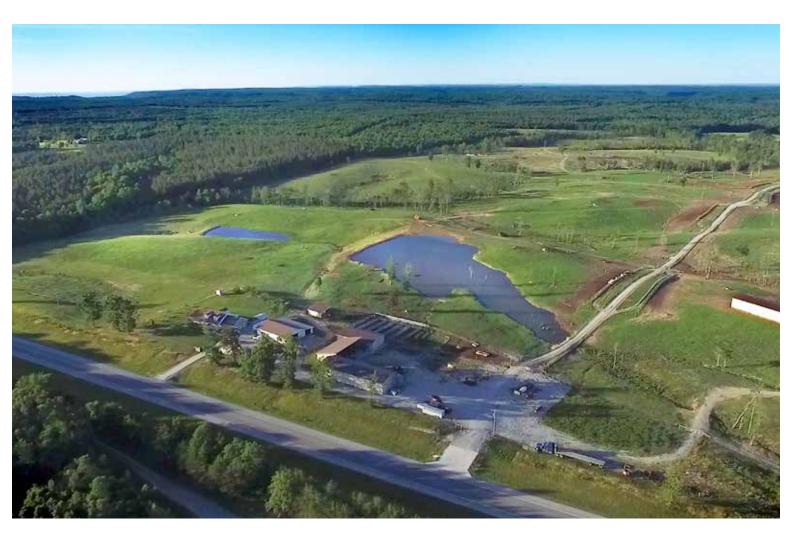

## PROPERTY DESCRIPTION

BEAUTIFUL HOME ON A ONE-OF-A-KIND FARM 405<sup>±</sup> acres of pasture/farm land, all centrally placed in the middle of Tennessee. Located in Van Buren County, the heart of the nursery capital of the world. Contains exquisite home, workshop, hay barn, commodity building, sorting pens, working chute with sort and crowd pen, good fences, and several water wells.

Located 13<sup>±</sup> miles east of McMinnville, Tennessee on Hwy 8; 6<sup>±</sup> miles West of the intersection of new Hwy 111 and Hwy 8. Don't miss this once-in-a-lifetime opportunity to own plentiful land and a beautiful home, all in one!