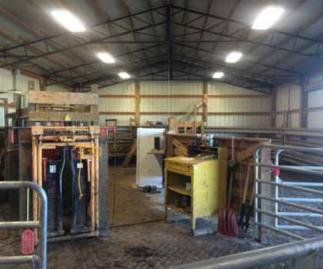

## PROPERTY DESCRIPTION

BEAUTIFUL HOME ON A ONE-OF-A-KIND FARM 405<sup>±</sup> acres of pasture/farm land, all centrally placed in the middle of Tennessee. Located in Van Buren County, the heart of the nursery capital of the world. Contains exquisite home, workshop, hay barn, commodity building, sorting pens, working chute with sort and crowd pen, good fences, and several water wells.

### TRACT DESCRIPTIONS

Tract 1: 63± Acres with 2,232 sq. ft., 4-bedroom, 3-bath home (note: home has been set up to use solar power). Home also has large 2-car attached garage, 40'x60' shop building with 15' leanto, 35'x100' hay barn, 30'x60' commodity barn, sorting pens and cattle chute. This tract is cleared and seeded. It also features a 2± acre pond, all with frontage on Hwy 8.