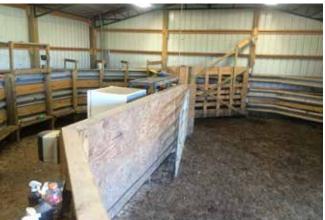

## PROPERTY DESCRIPTION

BEAUTIFUL HOME ON A ONE-OF-A-KIND FARM 405<sup>±</sup> acres of pasture/farm land, all centrally placed in the middle of Tennessee. Located in Van Buren County, the heart of the nursery capital of the world. Contains exquisite home, workshop, hay barn, commodity building, sorting pens, working chute with sort and crowd pen, good fences, and several water wells.

### TRACT DESCRIPTIONS

Tract 1: 63± Acres with 2,232 sq. ft., 4-bedroom, 3-bath home (note: home has been set up to use solar power). Home also has large 2-car attached garage, 40'x60' shop building with 15' leanto, 35'x100' hay barn, 30'x60' commodity barn, sorting pens and cattle chute. This tract is cleared and seeded. It also features a 2± acre pond, all with frontage on Hwy 8.