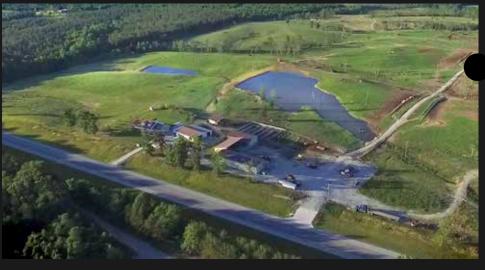

## PROPERTY DESCRIPTION

BEAUTIFUL HOME ON A ONE-OF-A-KIND FARM 405<sup>±</sup> acres of pasture/farm land, all centrally placed in the middle of Tennessee. Located in Van Buren County, the heart of the nursery capital of the world. Contains exquisite home, workshop, hay barn, commodity building, sorting pens, working chute with sort and crowd pen, good fences, and several water wells.

### TRACT DESCRIPTIONS

Tract 1: 63± Acres with 2,232 sq. ft., 4-bedroom, 3-bath home (note: home has been set up to use solar power). Home also has large 2-car attached garage, 40'x60' shop building with 15' leanto, 35'x100' hay barn, 30'x60' commodity barn, sorting pens and cattle chute. This tract is cleared and seeded. It also features a 2± acre pond, all with frontage on Hwy 8.