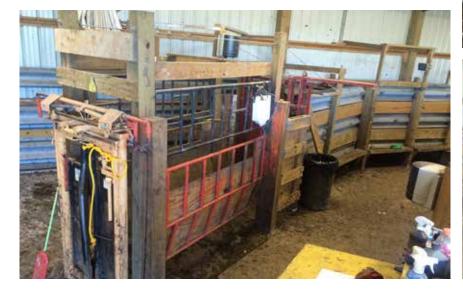

## PROPERTY DESCRIPTION

BEAUTIFUL HOME ON A ONE-OF-A-KIND FARM 405<sup>±</sup> acres of pasture/farm land, all centrally placed in the middle of Tennessee. Located in Van Buren County, the heart of the nursery capital of the world. Contains exquisite home, workshop, hay barn, commodity building, sorting pens, working chute with sort and crowd pen, good fences, and several water wells.

### TRACT DESCRIPTIONS

Tract 1: 63± Acres with 2,232 sq. ft., 4-bedroom, 3-bath home (note: home has been set up to use solar power). Home also has large 2-car attached garage, 40'x60' shop building with 15' leanto, 35'x100' hay barn, 30'x60' commodity barn, sorting pens and cattle chute. This tract is cleared and seeded. It also features a 2± acre pond, all with frontage on Hwy 8.