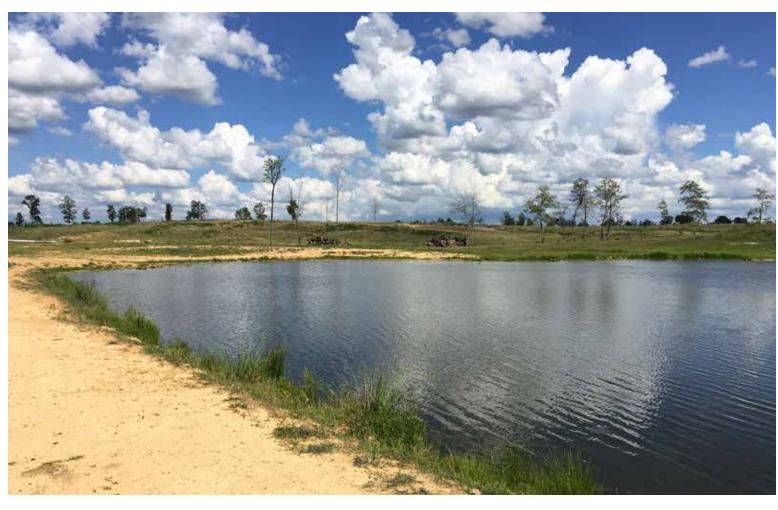

### TRACT DESCRIPTIONS

Tract 1: 63± Acres with 2,232 sq. ft., 4-bedroom, 3-bath home (note: home has been set up to use solar power). Home also has large 2-car attached garage, 40'x60' shop building with 15' leanto, 35'x100' hay barn, 30'x60' commodity barn, sorting pens and cattle chute. This tract is cleared and seeded. It also features a 2± acre pond, all with frontage on Hwy 8.