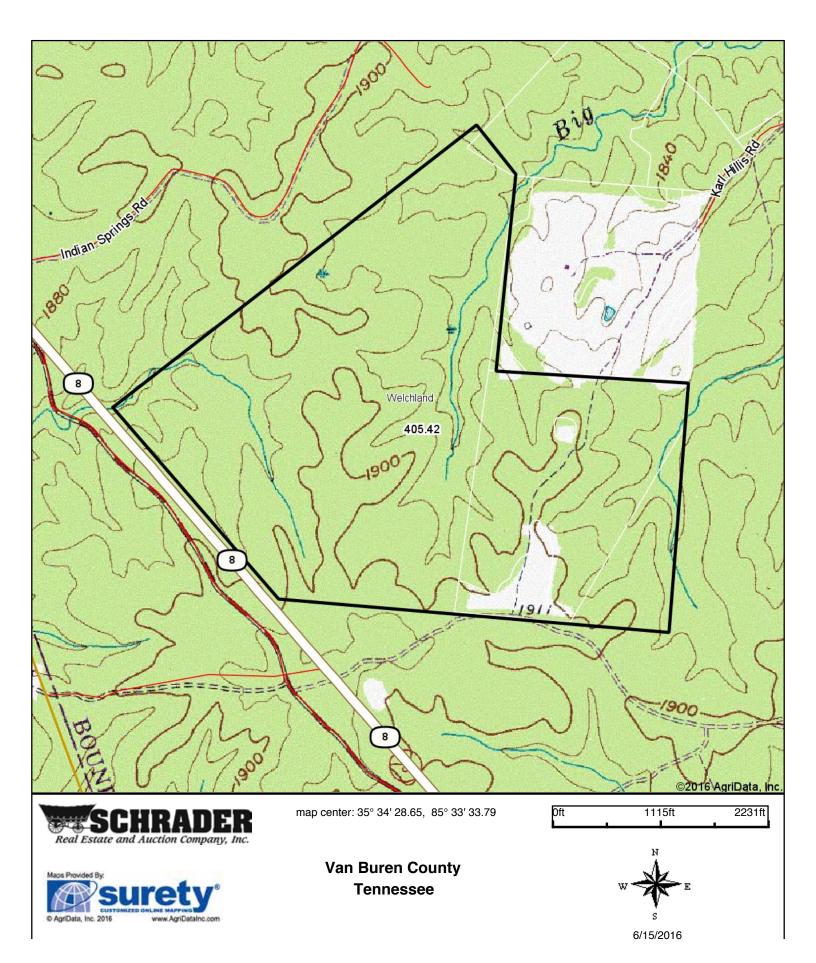

## LOCATION MAP

## PROPERTY LOCATION:

- Located 13± miles east of McMinnville, Tennessee on Hwy 8; 6± miles West of the intersection of new Hwy 111 and Hwy 8.
- Address: 18988 Highway 8, McMinnville, TN 37110

Auction to be held on site

## **AERIAL/TRACT MAP**