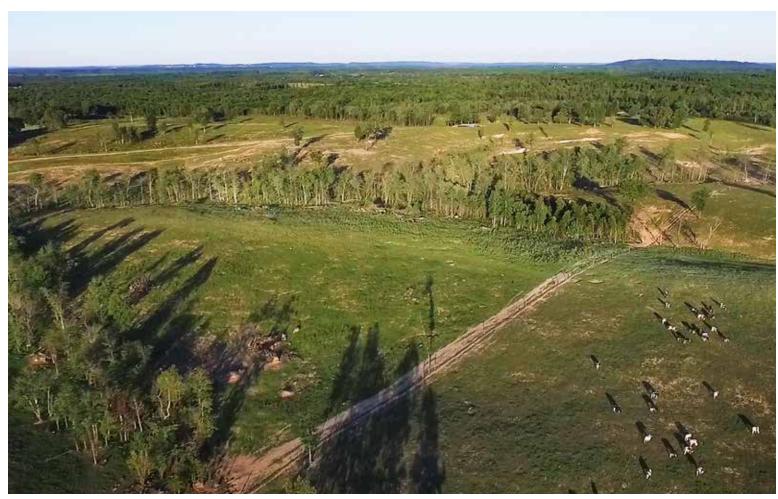

## PROPERTY DESCRIPTION

BEAUTIFUL HOME ON A ONE-OF-A-KIND FARM 405<sup>±</sup> acres of pasture/farm land, all centrally placed in the middle of Tennessee. Located in Van Buren County, the heart of the nursery capital of the world. Contains exquisite home, workshop, hay barn, commodity building, sorting pens, working chute with sort and crowd pen, good fences, and several water wells.

- Tract 2: 71± Acres; cleared and seeded pasture ground with 35'x100' hay barn and frontage on Hwy 8.
- Tract 3: 110± Acres; cleared and seeded pasture ground with water wells and 50' driveway to Hwy 8.
- Tract 4: 161± Acres; mostly cleared and partially seeded pasture ground with water wells and 50' driveway to Hwy 8.