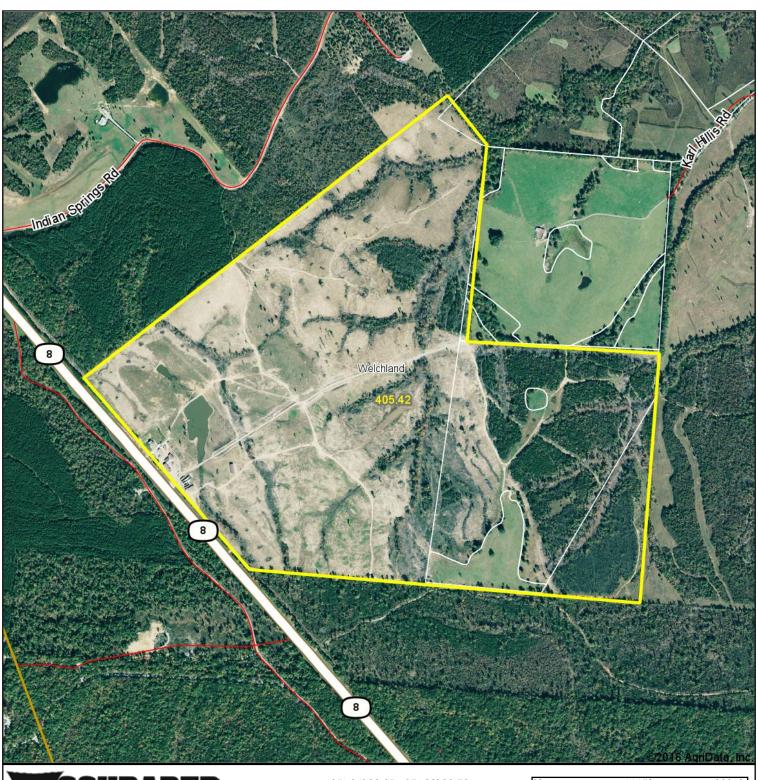

## LOCATION MAP

## PROPERTY LOCATION:

- Located 13± miles east of McMinnville, Tennessee on Hwy 8; 6± miles West of the intersection of new Hwy 111 and Hwy 8.
- Address: 18988 Highway 8, McMinnville, TN 37110

Auction to be held on site

Located 13<sup>±</sup> miles east of McMinnville, Tennessee on Hwy 8; 6<sup>±</sup> miles West of the intersection of new Hwy 111 and Hwy 8. Don't miss this once-in-a-lifetime opportunity to own plentiful land and a beautiful home, all in one!