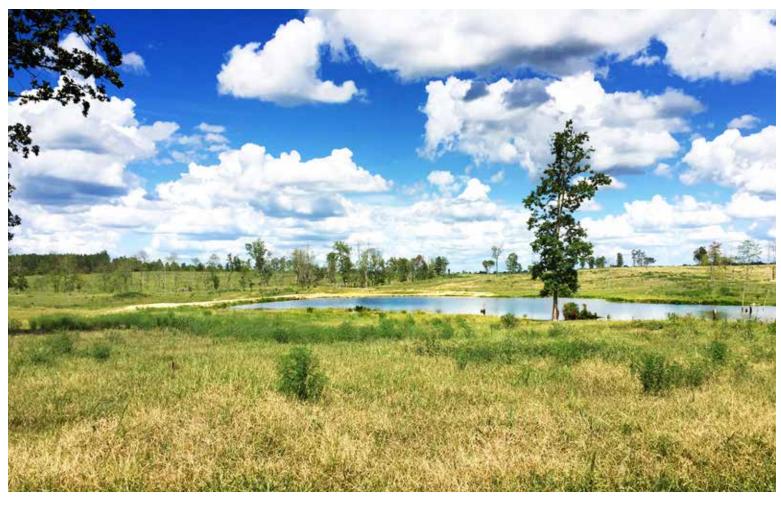

### TRACT DESCRIPTIONS

Tract 1: 63± Acres with 2,232 sq. ft., 4-bedroom, 3-bath home (note: home has been set up to use solar power). Home also has large 2-car attached garage, 40'x60' shop building with 15' leanto, 35'x100' hay barn, 30'x60' commodity barn, sorting pens and cattle chute. This tract is cleared and seeded. It also features a 2± acre pond, all with frontage on Hwy 8.