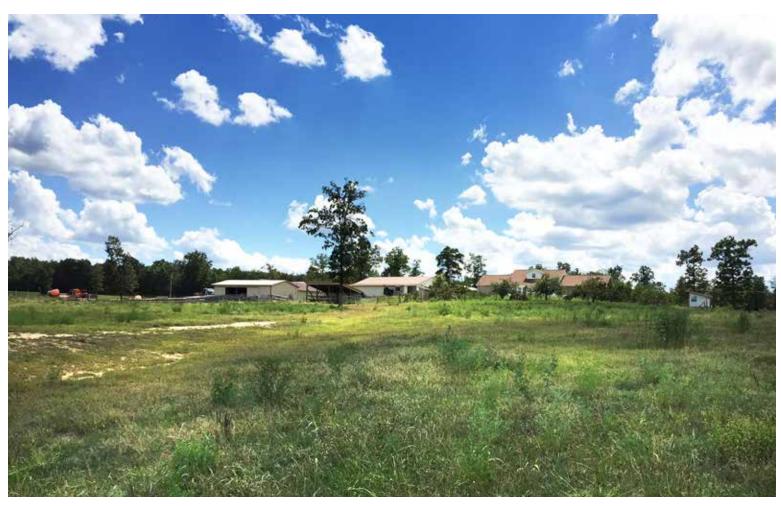

## PROPERTY DESCRIPTION

BEAUTIFUL HOME ON A ONE-OF-A-KIND FARM 405<sup>±</sup> acres of pasture/farm land, all centrally placed in the middle of Tennessee. Located in Van Buren County, the heart of the nursery capital of the world. Contains exquisite home, workshop, hay barn, commodity building, sorting pens, working chute with sort and crowd pen, good fences, and several water wells.

- Tract 2: 71± Acres; cleared and seeded pasture ground with 35'x100' hay barn and frontage on Hwy 8.
- Tract 3: 110± Acres; cleared and seeded pasture ground with water wells and 50' driveway to Hwy 8.
- Tract 4: 161± Acres; mostly cleared and partially seeded pasture ground with water wells and 50' driveway to Hwy 8.