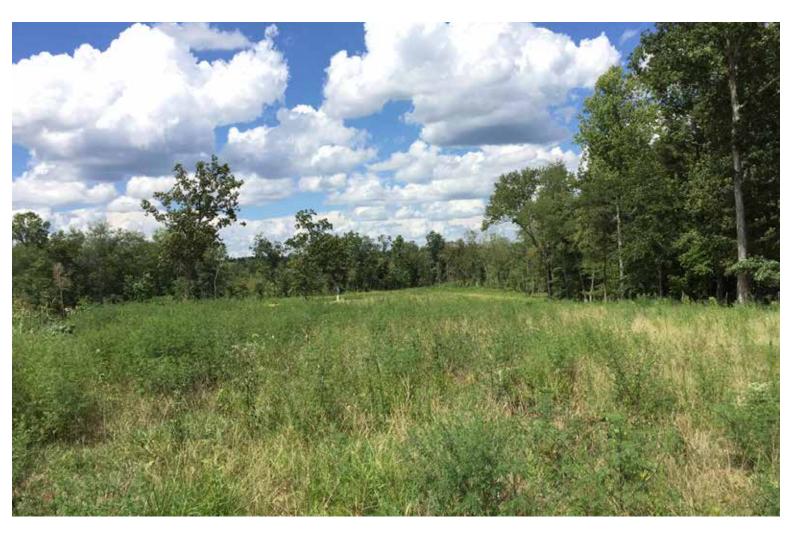

## PROPERTY DESCRIPTION

BEAUTIFUL HOME ON A ONE-OF-A-KIND FARM 405<sup>±</sup> acres of pasture/farm land, all centrally placed in the middle of Tennessee. Located in Van Buren County, the heart of the nursery capital of the world. Contains exquisite home, workshop, hay barn, commodity building, sorting pens, working chute with sort and crowd pen, good fences, and several water wells.

- Tract 2: 71± Acres; cleared and seeded pasture ground with 35'x100' hay barn and frontage on Hwy 8.
- Tract 3: 110± Acres; cleared and seeded pasture ground with water wells and 50' driveway to Hwy 8.
- Tract 4: 161± Acres; mostly cleared and partially seeded pasture ground with water wells and 50' driveway to Hwy 8.