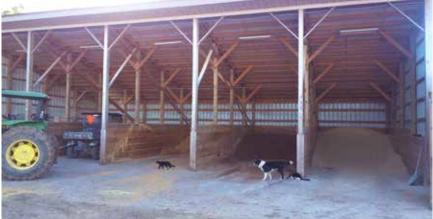

## PROPERTY DESCRIPTION

BEAUTIFUL HOME ON A ONE-OF-A-KIND FARM 405<sup>±</sup> acres of pasture/farm land, all centrally placed in the middle of Tennessee. Located in Van Buren County, the heart of the nursery capital of the world. Contains exquisite home, workshop, hay barn, commodity building, sorting pens, working chute with sort and crowd pen, good fences, and several water wells.

### TRACT DESCRIPTIONS

Tract 1: 63± Acres with 2,232 sq. ft., 4-bedroom, 3-bath home (note: home has been set up to use solar power). Home also has large 2-car attached garage, 40'x60' shop building with 15' leanto, 35'x100' hay barn, 30'x60' commodity barn, sorting pens and cattle chute. This tract is cleared and seeded. It also features a 2± acre pond, all with frontage on Hwy 8.