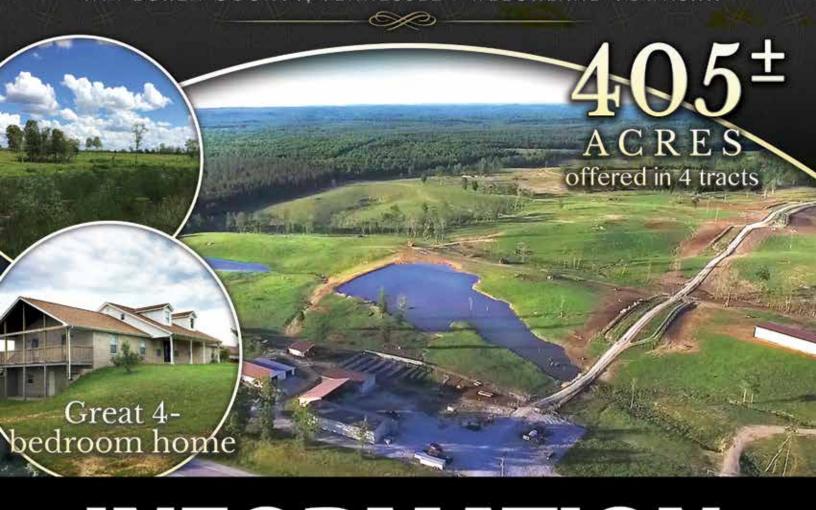

## PROPERTY DESCRIPTION

BEAUTIFUL HOME ON A ONE-OF-A-KIND FARM 405<sup>±</sup> acres of pasture/farm land, all centrally placed in the middle of Tennessee. Located in Van Buren County, the heart of the nursery capital of the world. Contains exquisite home, workshop, hay barn, commodity building, sorting pens, working chute with sort and crowd pen, good fences, and several water wells.

Located 13<sup>±</sup> miles east of McMinnville, Tennessee on Hwy 8; 6<sup>±</sup> miles West of the intersection of new Hwy 111 and Hwy 8. Don't miss this once-in-a-lifetime opportunity to own plentiful land and a beautiful home, all in one!

### TRACT DESCRIPTIONS

Tract 1: 63± Acres with 2,232 sq. ft., 4-bedroom, 3-bath home (note: home has been set up to use solar power). Home also has large 2-car attached garage, 40'x60' shop building with 15' leanto, 35'x100' hay barn, 30'x60' commodity barn, sorting pens and cattle chute. This tract is cleared and seeded. It also features a 2± acre pond, all with frontage on Hwy 8.

- Tract 2: 71± Acres; cleared and seeded pasture ground with 35'x100' hay barn and frontage on Hwy 8.
- Tract 3: 110± Acres; cleared and seeded pasture ground with water wells and 50' driveway to Hwy 8.
- Tract 4: 161± Acres; mostly cleared and partially seeded pasture ground with water wells and 50' driveway to Hwy 8.