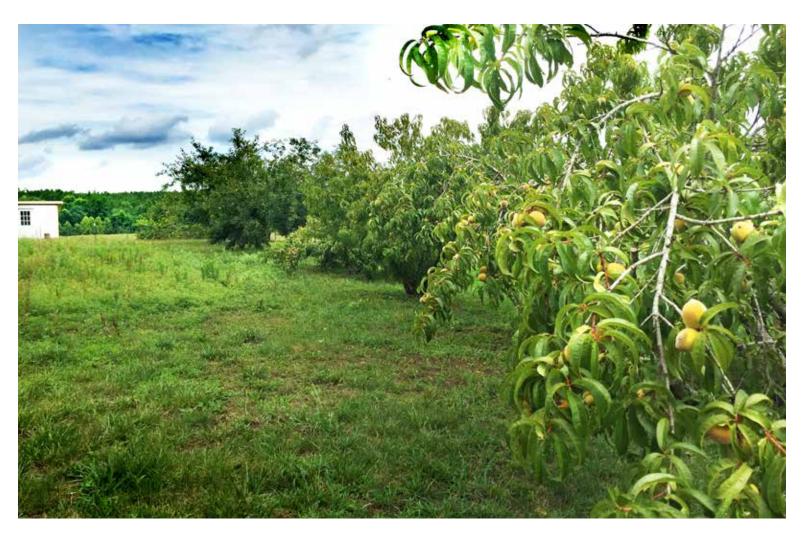

## PROPERTY DESCRIPTION

BEAUTIFUL HOME ON A ONE-OF-A-KIND FARM 405<sup>±</sup> acres of pasture/farm land, all centrally placed in the middle of Tennessee. Located in Van Buren County, the heart of the nursery capital of the world. Contains exquisite home, workshop, hay barn, commodity building, sorting pens, working chute with sort and crowd pen, good fences, and several water wells.

### TRACT DESCRIPTIONS

Tract 1: 63± Acres with 2,232 sq. ft., 4-bedroom, 3-bath home (note: home has been set up to use solar power). Home also has large 2-car attached garage, 40'x60' shop building with 15' leanto, 35'x100' hay barn, 30'x60' commodity barn, sorting pens and cattle chute. This tract is cleared and seeded. It also features a 2± acre pond, all with frontage on Hwy 8.