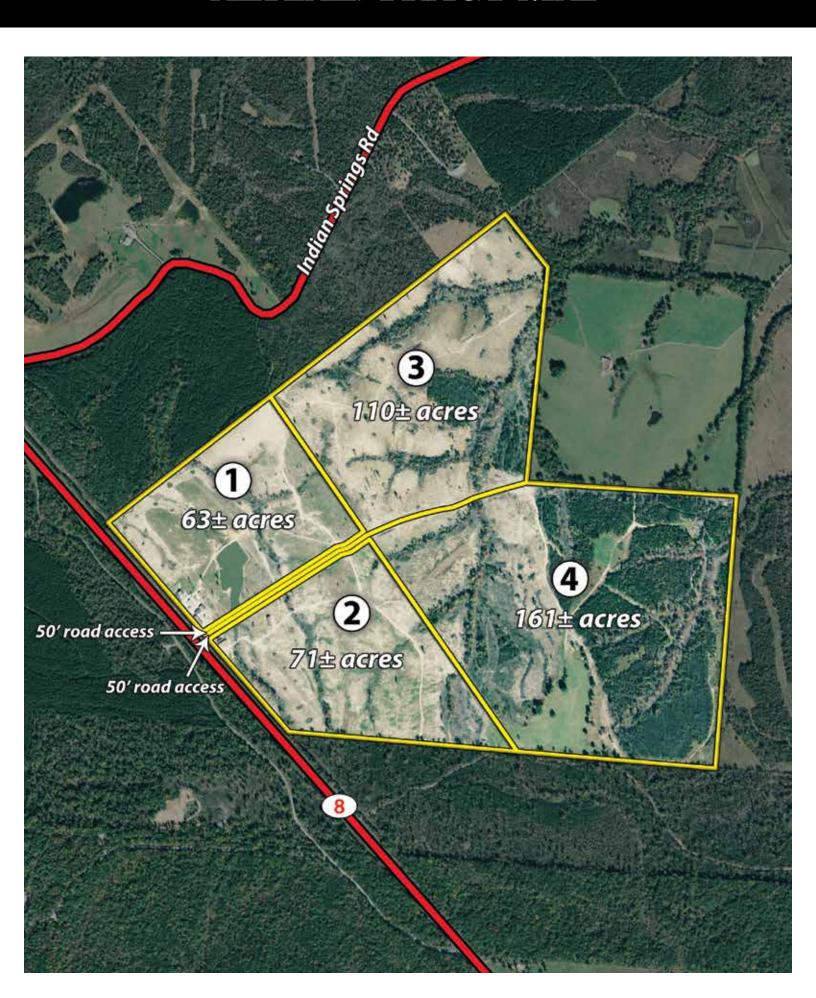

### TRACT DESCRIPTIONS

Tract 1: 63± Acres with 2,232 sq. ft., 4-bedroom, 3-bath home (note: home has been set up to use solar power). Home also has large 2-car attached garage, 40'x60' shop building with 15' leanto, 35'x100' hay barn, 30'x60' commodity barn, sorting pens and cattle chute. This tract is cleared and seeded. It also features a 2± acre pond, all with frontage on Hwy 8.

- Tract 2: 71± Acres; cleared and seeded pasture ground with 35'x100' hay barn and frontage on Hwy 8.
- Tract 3: 110± Acres; cleared and seeded pasture ground with water wells and 50' driveway to Hwy 8.
- Tract 4: 161± Acres; mostly cleared and partially seeded pasture ground with water wells and 50' driveway to Hwy 8.

## **AERIAL/TRACT MAP**