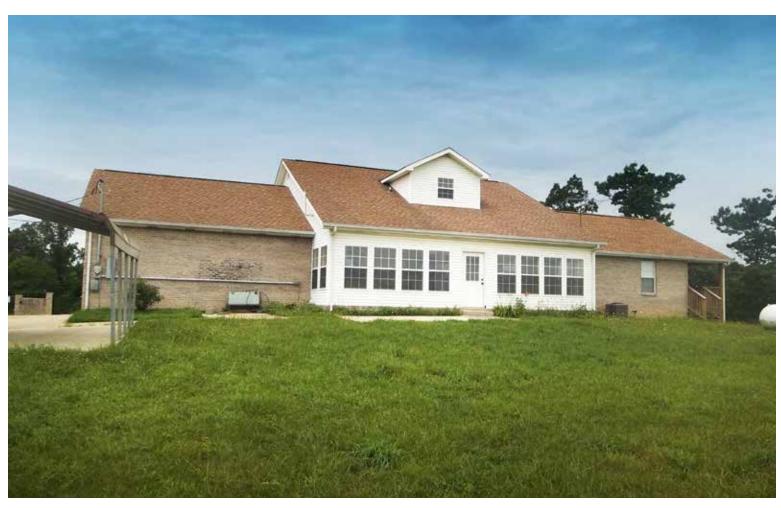

## PROPERTY DESCRIPTION

BEAUTIFUL HOME ON A ONE-OF-A-KIND FARM 405<sup>±</sup> acres of pasture/farm land, all centrally placed in the middle of Tennessee. Located in Van Buren County, the heart of the nursery capital of the world. Contains exquisite home, workshop, hay barn, commodity building, sorting pens, working chute with sort and crowd pen, good fences, and several water wells.

### TRACT DESCRIPTIONS

Tract 1: 63± Acres with 2,232 sq. ft., 4-bedroom, 3-bath home (note: home has been set up to use solar power). Home also has large 2-car attached garage, 40'x60' shop building with 15' leanto, 35'x100' hay barn, 30'x60' commodity barn, sorting pens and cattle chute. This tract is cleared and seeded. It also features a 2± acre pond, all with frontage on Hwy 8.