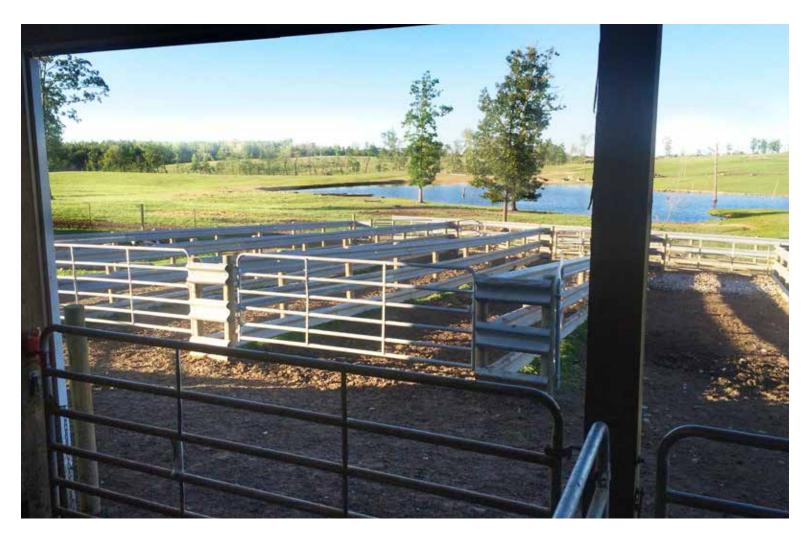

## PROPERTY DESCRIPTION

BEAUTIFUL HOME ON A ONE-OF-A-KIND FARM 405<sup>±</sup> acres of pasture/farm land, all centrally placed in the middle of Tennessee. Located in Van Buren County, the heart of the nursery capital of the world. Contains exquisite home, workshop, hay barn, commodity building, sorting pens, working chute with sort and crowd pen, good fences, and several water wells.

### TRACT DESCRIPTIONS

Tract 1: 63± Acres with 2,232 sq. ft., 4-bedroom, 3-bath home (note: home has been set up to use solar power). Home also has large 2-car attached garage, 40'x60' shop building with 15' leanto, 35'x100' hay barn, 30'x60' commodity barn, sorting pens and cattle chute. This tract is cleared and seeded. It also features a 2± acre pond, all with frontage on Hwy 8.