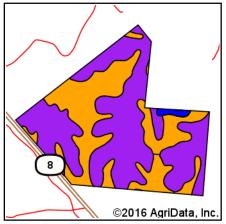

## **AERIAL/TRACT MAP**

### TRACT DESCRIPTIONS

Tract 1: 63± Acres with 2,232 sq. ft., 4-bedroom, 3-bath home (note: home has been set up to use solar power). Home also has large 2-car attached garage, 40'x60' shop building with 15' leanto, 35'x100' hay barn, 30'x60' commodity barn, sorting pens and cattle chute. This tract is cleared and seeded. It also features a 2± acre pond, all with frontage on Hwy 8.

- Tract 2: 71± Acres; cleared and seeded pasture ground with 35'x100' hay barn and frontage on Hwy 8.
- Tract 3: 110± Acres; cleared and seeded pasture ground with water wells and 50' driveway to Hwy 8.
- Tract 4: 161± Acres; mostly cleared and partially seeded pasture ground with water wells and 50' driveway to Hwy 8.