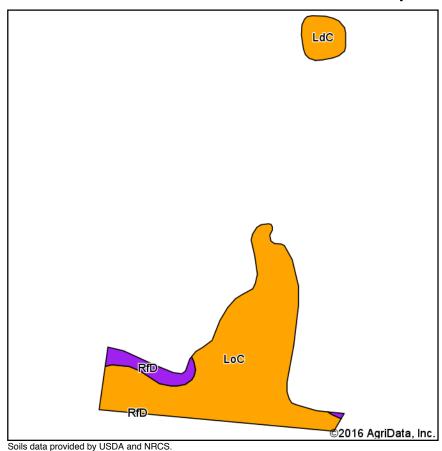

## **SURETY SOILS**

#### **Soils Map**

State: **Tennessee** County: **Van Buren** 

Location: 35° 34' 28.65, 85° 33' 33.79

Township: Welchland Acres: 405.42 Date: 6/15/2016

| Archi | ved Soils Ending 11/15/2015                             |        |                  |                         |                  |      |          |         |       |                      |                  |
|-------|---------------------------------------------------------|--------|------------------|-------------------------|------------------|------|----------|---------|-------|----------------------|------------------|
| Area  | Symbol: TN604, Soil Area Version                        | n: 15  |                  |                         |                  |      |          |         |       |                      |                  |
| Code  | Soil Description                                        | Acres  | Percent of field | Non-Irr Class<br>Legend | Non-Irr<br>Class | Corn | Soybeans | Tobacco | Wheat | Grass legume pasture | Grass legume hay |
| RfD   | Ramsey-Lily complex, 5 to 20 percent slopes, very rocky | 245.80 | 60.6%            |                         | Vs               | 24   | 9        | 625     | 10    | 4                    | 1                |
| LoC   | Lonewood silt loam, 5 to 12 percent slopes              | 116.19 | 28.7%            |                         | Ille             | 105  | 34       | 2386    | 46    | 6                    | 4                |
| LdC   | Lonewood loam, 5 to 12 percent slopes                   | 39.21  | 9.7%             |                         | Ille             | 109  | 35       | 2594    | 48    | 7                    | 4                |
| LoB   | Lonewood silt loam, 2 to 5 percent slopes               | 4.22   | 1.0%             |                         | lle              | 105  | 34       | 2386    | 46    | 6                    | 4                |
|       |                                                         |        | _                | Weight                  | ed Average       | 56.3 | 18.9     | 1338.4  | 24.4  | 4.9                  | 2.2              |

Area Symbol: TN604, Soil Area Version: 15