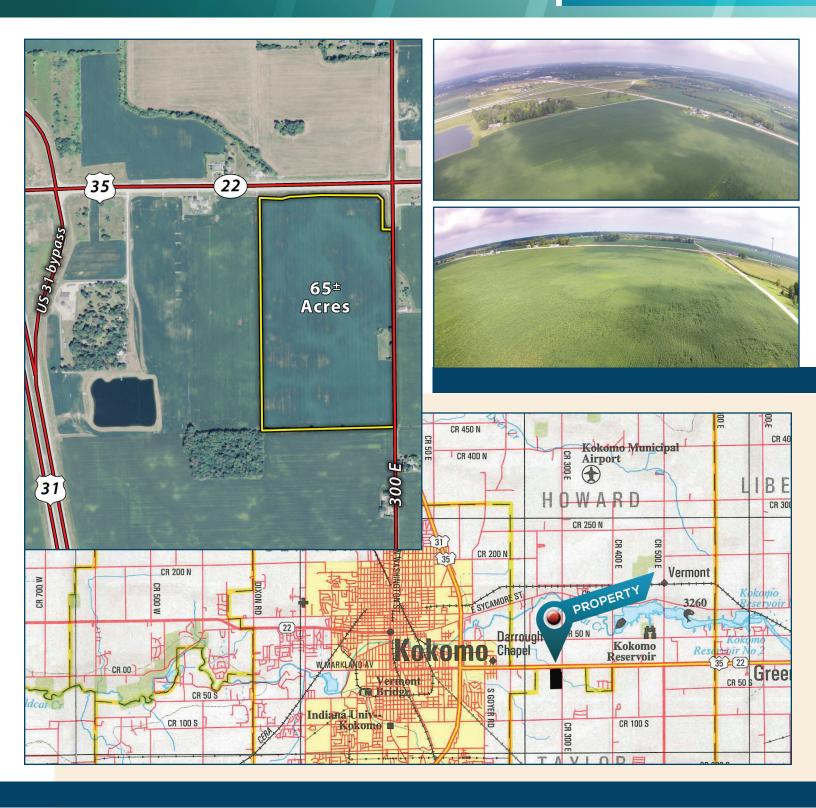

## LAND FOR SALE

65± Acres with 1,320 feet of road frontage U.S. 35/S.R. 22, 3 phase power, 2,640 feet of road frontage on C.R. 300 E. Within ½ mile of the New U.S. 31 interchange. Great Development Potential. Contact sales manager for the overlay and zoning maps for the City and County.

Owner: Maddalena Rocchio Trust Acreage: 65.62 ± Acres nearly all tillable. 2015 due 2016 Real Estate Taxes: \$3,018/ yr. 2016 Ditch Assessments: \$164.05/yr. Zoning: Ag (See U.S. 31 Overlay District Map), annexed into city limits. Price: \$18,000/acre

DEVELOPMENT POTENTIAL

Directions: From the intersection of U.S. 31/S.R. 22/U.S.

35, go East <sup>1</sup>/<sub>2</sub> mile. Property is located at the Southwest

corner of S.R. 22/U.S. 35 and C.R. 300 E.

Utilities: 3 Phase Power, Duke Energy. City sewer and water are located approx. 1 mile West on Markland Ave. (a.k.a. S.R. 22) Topography: Flat

## Possession: At

**65**±

ACRES

Howard County, IN

closing, subject to the crop rights of the tenant.

**Soil Types:** Brooks Silty Clay Loam & Crosby Silt Loam

The information on this sheet is subject to verification and no liability for errors or omissions is assumed by the Schrader Agency.