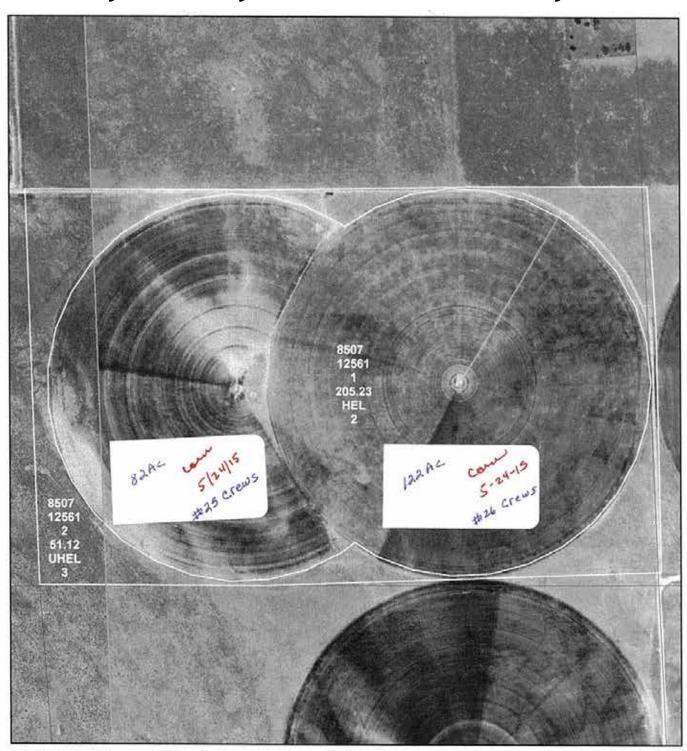

,431

October 21, 2014



## **Dundy County, NE • Yuma County, CO**





United States Department of Agriculture Farm Service Agency

Farm: 8507 Tract: 10541 **Yuma County Name** 

1:13,385

October 21, 2014



## **Dundy County, NE • Yuma County, CO**





United States Department of Agriculture Farm Service Agency

Farm: 8507 Tract: 10545 **Yuma County Name** 

1:5,077

October 21, 2014



#### **Dundy County, NE • Yuma County, CO**





United States Department of Agriculture Farm Service Agency

Farm: 8507 Tract: 10556 Yuma County Name

1:8,166

October 21, 2014



## **Dundy County, NE • Yuma County, CO**





United States Department of Agriculture Farm Service Agency

Farm: 8507 Tract: 12556 Yuma County Name

1:4,410

October 21, 2014



#### **Dundy County, NE • Yuma County, CO**





United States Department of Agriculture Farm Service Agency

Farm: 8507 Tract: 12561 **Yuma County Name** 

1:7,010

October 21, 2014



#### **Dundy County, NE • Yuma County, CO**



USDA

United States Department of Agriculture Farm Service Agency

Farm: 8507 Tract: 12562 **Yuma County Name** 

1:23,046

October 21, 2014



#### **Dundy County, NE • Yuma County, CO**





United States Department of Agriculture Farm Service Agency

Farm: 8507 Tract: 12565 **Yuma County Name** 

1:8,290

October 21, 2014



## **Dundy County, NE • Yuma County, CO**





United States Department of Agriculture Farm Service Agency

Farm: 8507 Tract: 12566 **Yuma County Name** 

1:6,798

October 21, 2014



2015

Disclaimer: Wetland identifiers do not represent the size, shape or specific determination o