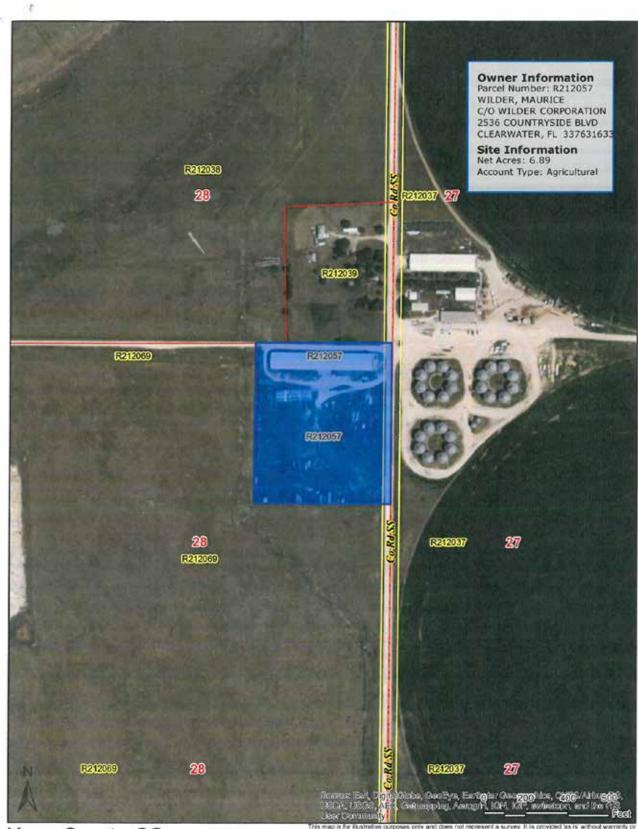

All of any part of 299.74(±) ac. in Yuma Co., CO, owned by Est. of Maurice Wilder, Dec'd and/or Wilder Corporation of Delaware.

Buyer understands that Buyer shall not be liable for Broker's acts or omissions that have not been approved, directed, or ratified by Buyer.