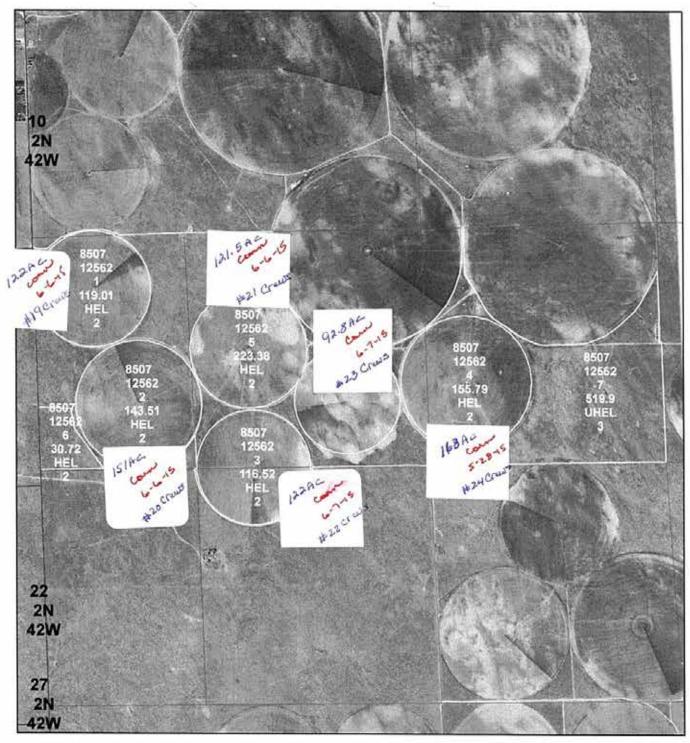

385

October 21, 2014



## **Dundy County, NE • Yuma County, CO**





United States Department of Agriculture Farm Service Agency

Farm: 8507 Tract: 10545 **Yuma County Name** 

1:5,077

October 21, 2014



#### **Dundy County, NE • Yuma County, CO**





United States Department of Agriculture Farm Service Agency

Farm: 8507 Tract: 10556 Yuma County Name

1:8,166

October 21, 2014



## **Dundy County, NE • Yuma County, CO**





United States Department of Agriculture Farm Service Agency

Farm: 8507 Tract: 12556 Yuma County Name

1:4,410

October 21, 2014



#### **Dundy County, NE • Yuma County, CO**





United States Department of Agriculture Farm Service Agency

Farm: 8507 Tract: 12561 **Yuma County Name** 

1:7,010

October 21, 2014



#### **Dundy County, NE • Yuma County, CO**



USDA

United States Department of Agriculture Farm Service Agency

Farm: 8507 Tract: 12562 **Yuma County Name** 

1:23,046

October 21, 2014



#### **Dundy County, NE • Yuma County, CO**





United States Department of Agriculture Farm Service Agency

Farm: 8507 Tract: 12565 **Yuma County Name** 

1:8,290

October 21, 2014



## **Dundy County, NE • Yuma County, CO**





United States Department of Agriculture Farm Service Agency

Farm: 8507 Tract: 12566 **Yuma County Name** 

1:6,798

October 21, 2014



2015

Disclaimer: Wetland identifiers do not represent the size, shape or specific determination of the area Refer to your original determination (CPA-026 and attached maps) for exact wetland boundaries and determinations, or contact NRCS.

# **Dundy County, NE • Yuma County, CO**