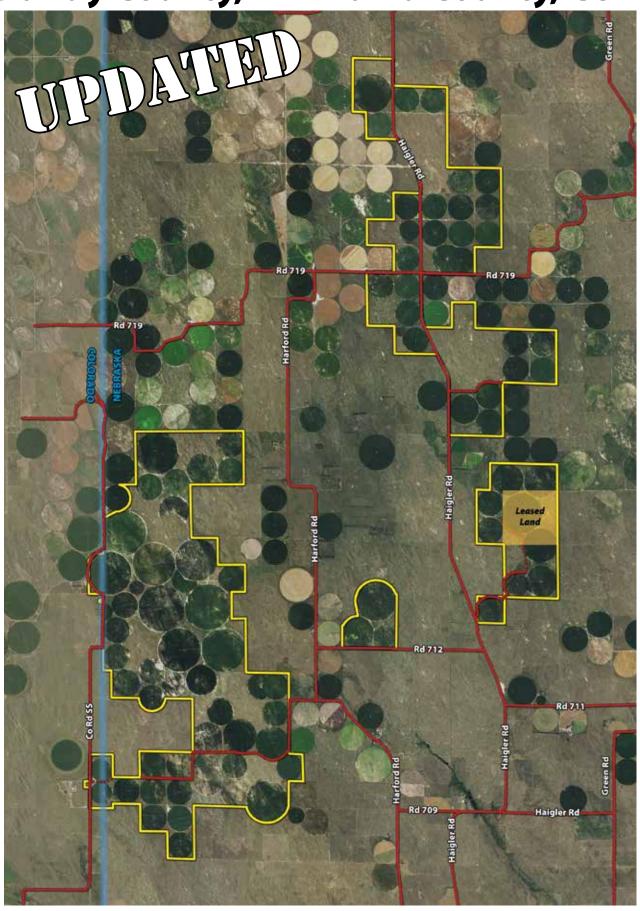

t-of-state cooperating broker, pursuant to C.R.S. §12-61-113(1)(i) and Colorado Real Estate Commission Rule E-23. The Lund Company (as the Colorado cooperating broker), Jim Hain (as its designated broker) and Schrader Real Estate and Auction Company, Inc. (as the out-of-state cooperating broker) represent only the Seller. The Lund Company By its designated agent: James Hain Date:



## **BOOKLET INDEX**

#### **Dundy County, NE • Yuma County, CO**

- LOCATION MAP
- AERIAL MAPS
- FLOW TESTS
- SOIL INFORMATION MAPS
- FSA INFORMATION
- COUNTY TAX INFORMATION
- IMPROVEMENTS SUMMARY
- PHOTOS

#### **Chase County, NE**

- LOCATION MAP
- AERIAL MAPS
- SOIL INFORMATION MAPS
- COUNTY TAX INFORMATION





# **MAPS**

## **LOCATION MAP**



## **AERIAL MAP**

**Dundy County, NE • Yuma County, CO** 



## **NRD WATER LINE MAP**



## **EMPLOYEE WATER LINE MAP**



| Wilder Farms                    |