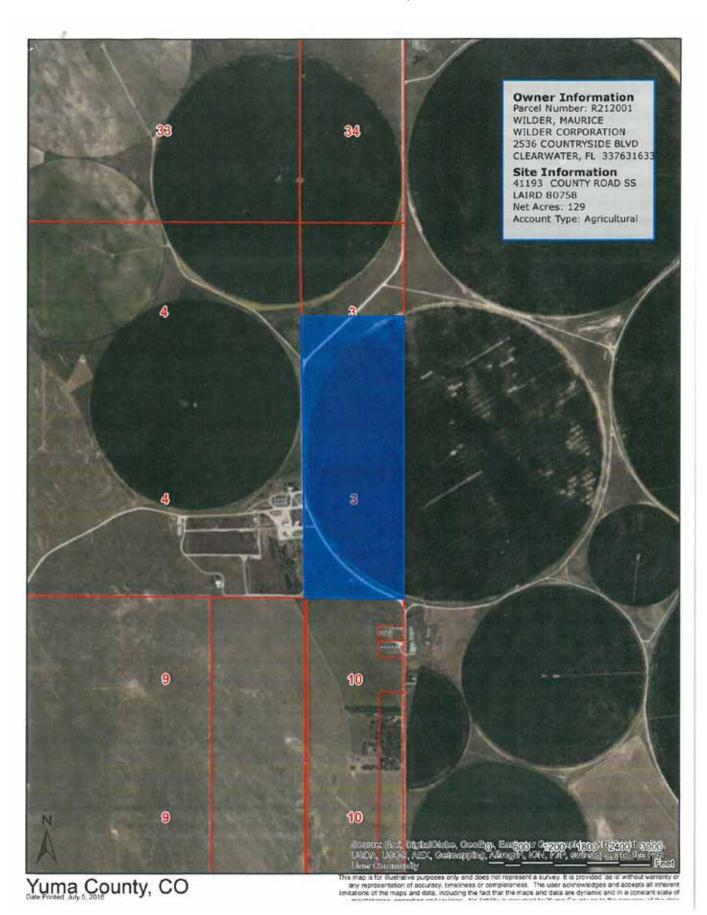

f Type Roof Cover Foundation Tot # of Rooms Average Drywall Gable Shingle Comp Post and Pier 0 **Bed Rooms** Baths Exterior **Building Value** 0 Lap Siding \$ 18.616 **Building Photo Building Sketch** Land Information Description Square Footage No land associated with this parcel. Sale Date Sale Price Instrument Deed Page Sale Qualification Vacant or Improved Grantor Grantee No Sales Information available for this parcel Previous Parcel Return to Main Search Page Yuma Home The Yuma County Assessor's Office makes every effort to produce the most accurate information possible. No warranties, expressed or implied, are provided for the data herein, its use or interpretation. Website Updated: August 7, 2016

© 2011 by the County of Yuma, CO | Website design by apublic net

### Yuma County, CO



### Yuma County, CO

8/10/2016

Recent Sales in Area

Neighborhood

Yuma County Tax Assessor's Office

# Yuma County Colorado Assessor Cindy Taylor

**Next Parcel** 

Previous Parcel



|                              | Owner and Parcel Int               | formation         |                              |
|------------------------------|------------------------------------|-------------------|------------------------------|
| Owner Name                   | WILDER, MAURICE WILDER CORPORATION | Today's Date      | August 10, 2016              |
| Mailing Address              | 2536 COUNTRYSIDE BLVD              | Parcel Number     | R212001 (Account #: R212001) |
|                              | CLEARWATER, FL 337631633           | Tax District      | 45 (District 45)             |
| Locat