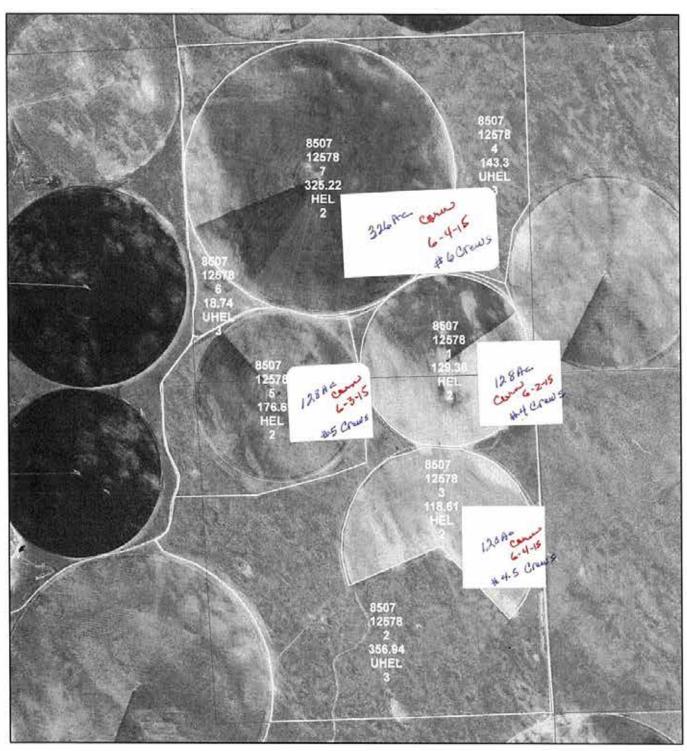

October 21, 2014



## **Dundy County, NE • Yuma County, CO**





United States Department of Agriculture Farm Service Agency

Farm: 8507 Tract: 12574 **Yuma County Name** 

1:8,877

October 21, 2014



## **Dundy County, NE • Yuma County, CO**





United States Department of Agriculture Farm Service Agency

Farm: 8507 Tract: 12575 **Yuma County Name** 

1:10,377

October 21, 2014



## **Dundy County, NE • Yuma County, CO**





United States Department of Agriculture Farm Service Agency

Farm: 8507 Tract: 12576 **Yuma County Name** 

1:9,516

October 21, 2014



## **Dundy County, NE • Yuma County, CO**





United States Department of Agriculture Farm Service Agency

Farm: 8507 Tract: 12577 **Yuma County Name** 

1:20,703

October 21, 2014



# **Dundy County, NE • Yuma County, CO**





United States Department of Agriculture Farm Service Agency

Farm: 8507 Tract: 12578 **Yuma County Name** 

1:16,191

October 21, 2014



# **Dundy County, NE • Yuma County, CO**





United States Department of Agriculture Farm Service Agency

Farm: 8507 Tract: 12580 **Yuma County Name** 

1:20,488

October 21, 2014



## **Dundy County, NE • Yuma County, CO**





United States Department of Agriculture Farm Service Agency

Farm: 8507 Tract: 12581 **Yuma County Name** 

1:8,155

October 21, 2014



## **Dundy County, NE • Yuma County, CO**





United States Department of Agriculture Farm Service Agency

Farm: 8507 Tract: 12582 **Yuma County Name** 

1:8,484

October 21, 2014

## **Dundy County, NE • Yuma County, CO**





United States Department of Agriculture Farm Service Agency