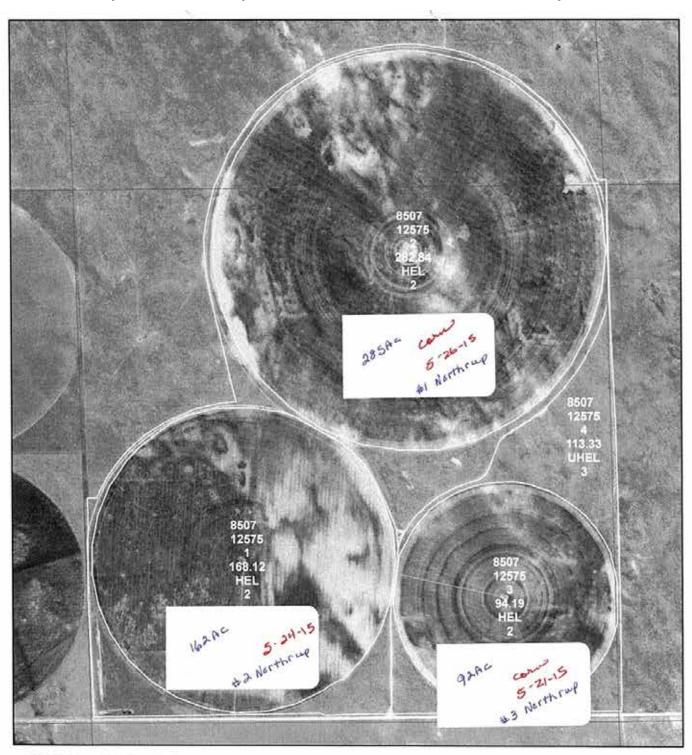

October 21, 2014



## **Dundy County, NE • Yuma County, CO**





United States Department of Agriculture Farm Service Agency

Farm: 8507 Tract: 12570 **Yuma County Name** 

1:9,045

October 21, 2014



## **Dundy County, NE • Yuma County, CO**





United States Department of Agriculture Farm Service Agency

Farm: 8507 Tract: 12571 **Yuma County Name** 

1:8,868

October 21, 2014



## **Dundy County, NE • Yuma County, CO**





United States Department of Agriculture Farm Service Agency

Farm: 8507 Tract: 12573 **Yuma County Name** 

1:18,654

October 21, 2014



## **Dundy County, NE • Yuma County, CO**





United States Department of Agriculture Farm Service Agency

Farm: 8507 Tract: 12574 **Yuma County Name** 

1:8,877

October 21, 2014



## **Dundy County, NE • Yuma County, CO**





United States Department of Agriculture Farm Service Agency

Farm: 8507 Tract: 12575 **Yuma County Name** 

1:10,377

October 21, 2014



## **Dundy County, NE • Yuma County, CO**





United States Department of Agriculture Farm Service Agency

Farm: 8507 Tract: 12576 **Yuma County Name** 

1:9,516

October 21, 2014



## **Dundy County, NE • Yuma County, CO**





United States Department of Agriculture Farm Service Agency

Farm: 8507 Tract: 12577 **Yuma County Name** 

1:20,703

October 21, 2014



# **Dundy County, NE • Yuma County, CO**





United States Department of Agriculture Farm Service Agency

Farm: 8507 Tract: 12578 **Yuma County Name** 

1:16,191

October 21, 2014



# **Dundy County, NE • Yuma County, CO**





United States Department of Agriculture Farm Service Agency