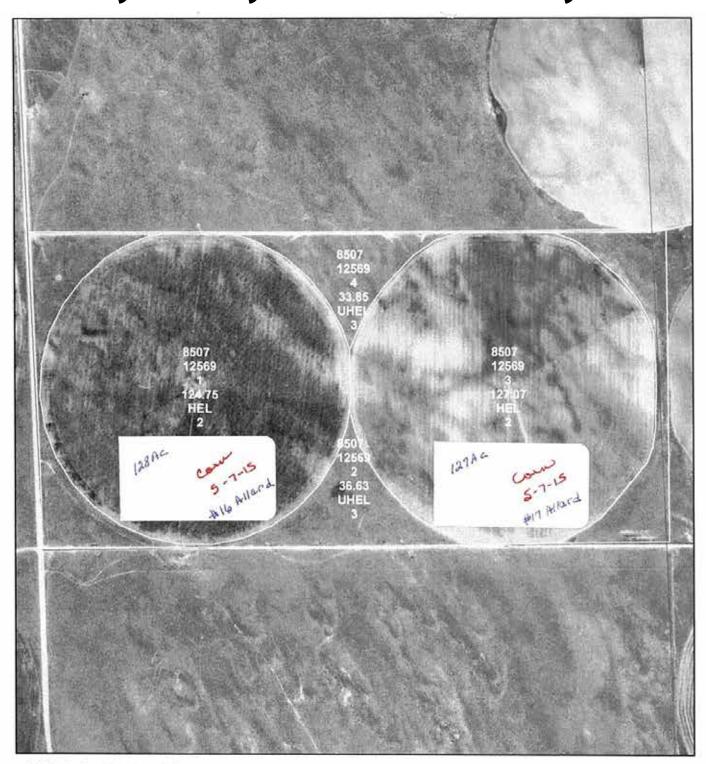

CO**





United States Department of Agriculture Farm Service Agency

Farm: 8507 Tract: 12565 **Yuma County Name** 

1:8,290

October 21, 2014



## **Dundy County, NE • Yuma County, CO**





United States Department of Agriculture Farm Service Agency

Farm: 8507 Tract: 12566 **Yuma County Name** 

1:6,798

October 21, 2014



2015

Disclaimer: Wetland identifiers do not represent the size, shape or specific determination of the area Refer to your original determination (CPA-026 and attached maps) for exact wetland boundaries and determinations, or contact NRCS.

# **Dundy County, NE • Yuma County, CO**





United States Department of Agriculture Farm Service Agency

Farm: 8507 Tract: 12568 **Yuma County Name** 

1:16,254

October 21, 2014



## **Dundy County, NE • Yuma County, CO**





United States Department of Agriculture Farm Service Agency

Farm: 8507 Tract: 12569 **Yuma County Name** 

1:8,834

October 21, 2014



## **Dundy County, NE • Yuma County, CO**





United States Department of Agriculture Farm Service Agency

Farm: 8507 Tract: 12570 **Yuma County Name** 

1:9,045

October 21, 2014



## **Dundy County, NE • Yuma County, CO**





United States Department of Agriculture Farm Service Agency

Farm: 8507 Tract: 12571 **Yuma County Name** 

1:8,868

October 21, 2014



## **Dundy County, NE • Yuma County, CO**





United States Department of Agriculture Farm Service Agency

Farm: 8507 Tract: 12573 **Yuma County Name** 

1:18,654

October 21, 2014



## **Dundy County, NE • Yuma County, CO**





United States Department of Agriculture Farm Service Agency