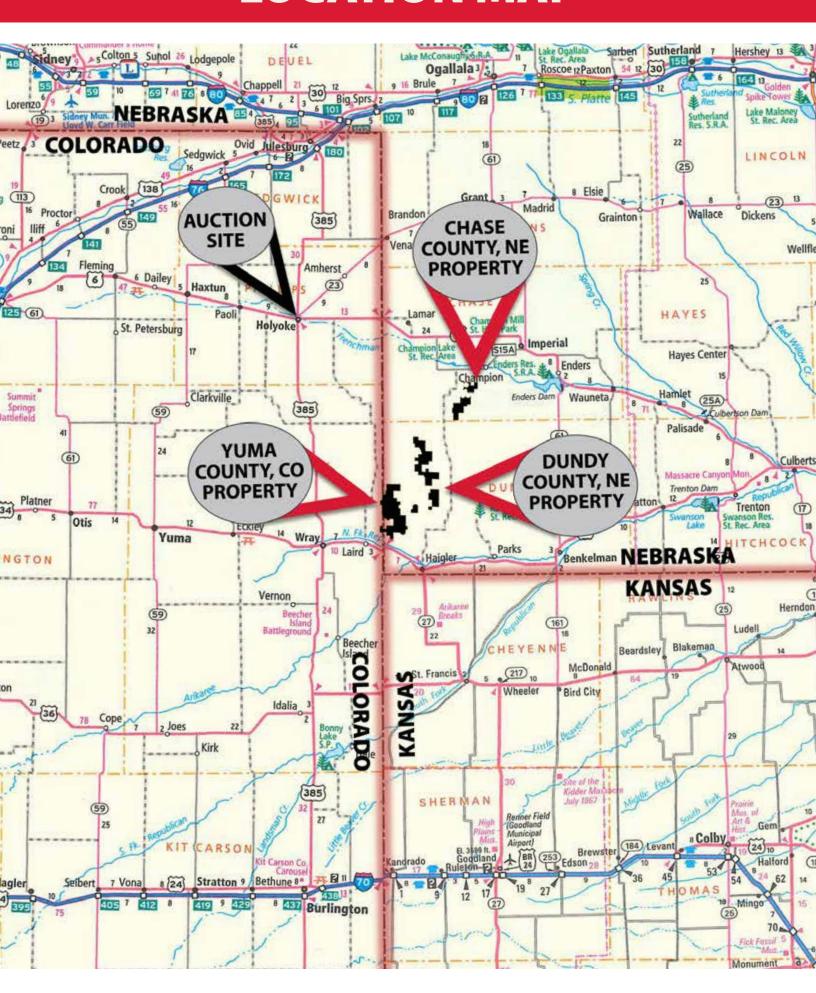

with Schrader Real Estate and Auction Company, Inc., as an out-of-state cooperating broker, pursuant to C.R.S. §12-61-113(1)(i) and Colorado Real Estate Commission Rule E-23. The Lund Company (as the Colorado cooperating broker), Jim Hain (as its designated broker) and Schrader Real Estate and Auction Company, Inc. (as the out-of-state cooperating broker) represent only the Seller. The Lund Company By its designated agent: James Hain Date:



## **BOOKLET INDEX**

#### **Dundy County, NE • Yuma County, CO**

- LOCATION MAP
- AERIAL MAPS
- FLOW TESTS
- SOIL INFORMATION MAPS
- FSA INFORMATION
- COUNTY TAX INFORMATION
- IMPROVEMENTS SUMMARY
- PHOTOS

#### **Chase County, NE**

- LOCATION MAP
- AERIAL MAPS
- SOIL INFORMATION MAPS
- COUNTY TAX INFORMATION





# **MAPS**

## **LOCATION MAP**



## **AERIAL MAP**

**Dundy County, NE • Yuma County, CO** 



## **NRD WATER LINE MAP**



## **EMPLOYEE WATER LINE MAP**



| Wilder Farms                    |