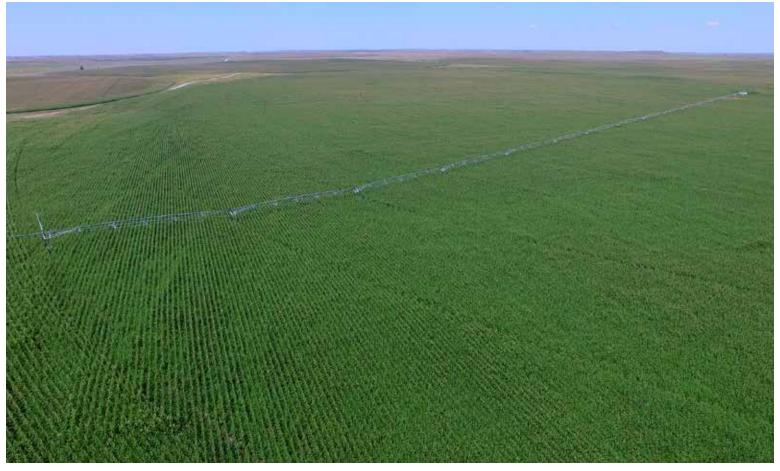

|                          |                        |                              |                             |                                                                    |

d. the legal use of the Property and legal access to the Property;

c. the presence of rodents, insects and vermin including termites;























# **MAPS**

## **AERIAL MAP**



# SOIL INFORMATION

#### **SOIL MAP**





#### **Chase County, NE**

8/10/2016 Chase County Assessor powered by: GIS Workshop

|                   | Parcel Information                                   |
|-------------------|------------------------------------------------------|
| Parcel ID         | 150062524                                            |
| Links             | Photo #1                                             |
| Map Number        | 4061-07-1-00000-0001                                 |
| Cadastral #       | 102                                                  |
| Current Owner     | MAURICE WILDER, LLC                                  |
| Mailing Address   | 2536 COUNTRYSIDE BLVD #250, CLEARWATER FL 33763-0000 |
| Sit