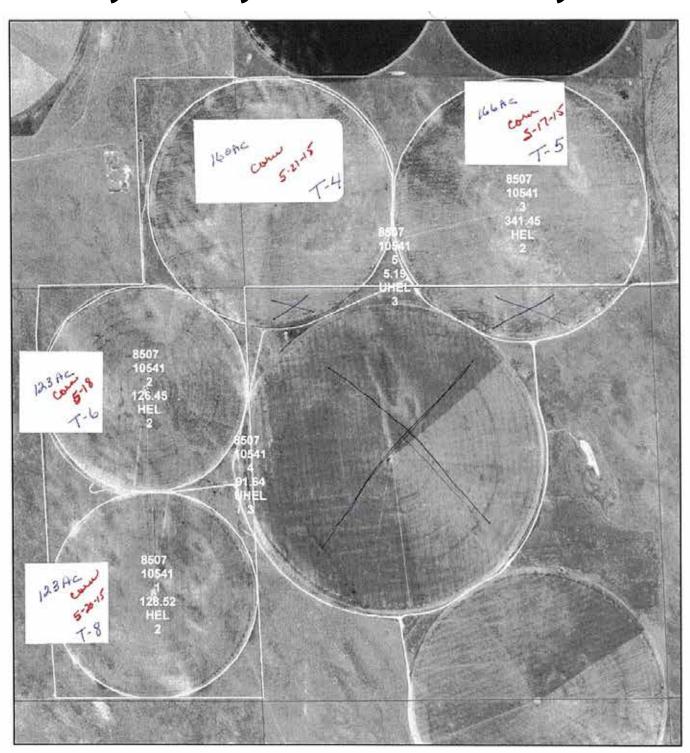

Soil Area Version: 15 Area Symbol: NE057, Soil Area Version: 14



State: Nebraska
County: Dundy
Location: 11-2N-42W
Township: Haigler
Acres: 11448.76
Date: 8/10/2016









# **FSA INFORMATION**

#### **Dundy County, NE • Yuma County, CO**





United States Department of Agriculture Farm Service Agency

Farm: 8507 Tract: 10319 **Yuma County Name** 

1:4,460

October 21, 2014



#### **Dundy County, NE • Yuma County, CO**





United States Department of Agriculture Farm Service Agency

Farm: 8507 Tract: 10389 **Yuma County Name** 

1:4,504

October 21, 2014



#### **Dundy County, NE • Yuma County, CO**





United States Department of Agriculture Farm Service Agency

Farm: 8507 Tract: 10467 **Yuma County Name** 

1:8,431

October 21, 2014



## **Dundy County, NE • Yuma County, CO**





United States Department of Agriculture Farm Service Agency

Farm: 8507 Tract: 10541 **Yuma County Name** 

1:13,385

October 21, 2014



## **Dundy County, NE • Yuma County, CO**





United States Department of Agriculture Farm Service Agency

Farm: 8507 Tract: 10545 **Yuma County Name** 

1:5,077

October 21, 2014



#### **Dundy County, NE • Yuma County, CO**





United States Department of Agriculture Farm Service Agency

Farm: 8507 Tract: 10556 Yuma County Name

1:8,166

October 21, 2014



## **Dundy County, NE • Yuma County, CO**





United States Department of Agriculture Farm Service Agency

Farm: 8507 Tract: 12556 Yuma County Name

1:4,410

October 21, 2014



#### **Dundy County, NE • Yuma County, CO**





United States Department of Agriculture Farm Service Agency

Farm