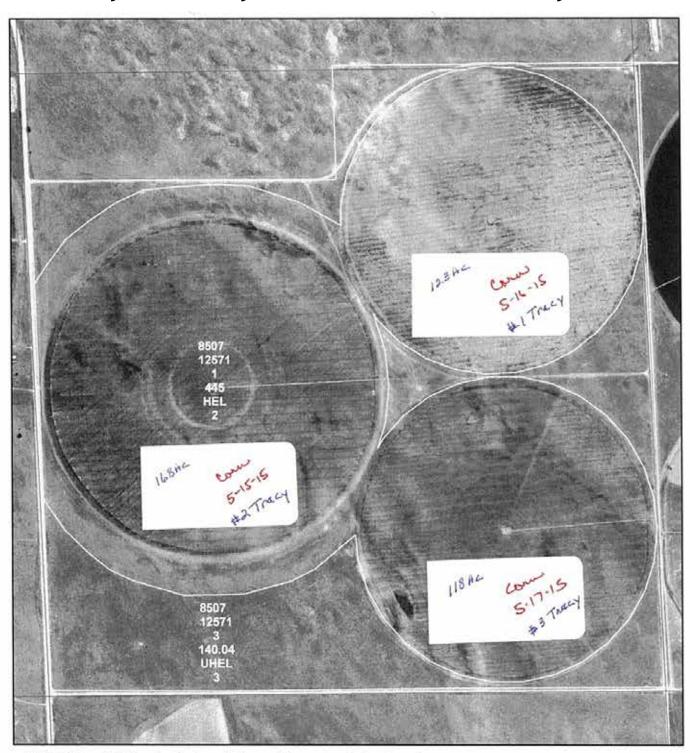

s do not represent the size, shape or specific determination of the area Refer to your original determination (CPA-026 and attached maps) for exact wetland boundaries and determinations, or contact NRCS.

# **Dundy County, NE • Yuma County, CO**





United States Department of Agriculture Farm Service Agency

Farm: 8507 Tract: 12568 **Yuma County Name** 

1:16,254

October 21, 2014



## **Dundy County, NE • Yuma County, CO**





United States Department of Agriculture Farm Service Agency

Farm: 8507 Tract: 12569 **Yuma County Name** 

1:8,834

October 21, 2014



## **Dundy County, NE • Yuma County, CO**





United States Department of Agriculture Farm Service Agency

Farm: 8507 Tract: 12570 **Yuma County Name** 

1:9,045

October 21, 2014



## **Dundy County, NE • Yuma County, CO**





United States Department of Agriculture Farm Service Agency

Farm: 8507 Tract: 12571 **Yuma County Name** 

1:8,868

October 21, 2014



## **Dundy County, NE • Yuma County, CO**





United States Department of Agriculture Farm Service Agency

Farm: 8507 Tract: 12573 **Yuma County Name** 

1:18,654

October 21, 2014



## **Dundy County, NE • Yuma County, CO**





United States Department of Agriculture Farm Service Agency

Farm: 8507 Tract: 12574 **Yuma County Name** 

1:8,877

October 21, 2014



## **Dundy County, NE • Yuma County, CO**





United States Department of Agriculture Farm Service Agency

Farm: 8507 Tract: 12575 **Yuma County Name** 

1:10,377

October 21, 2014



## **Dundy County, NE • Yuma County, CO**





United States Department of Agriculture Farm Service Agenc