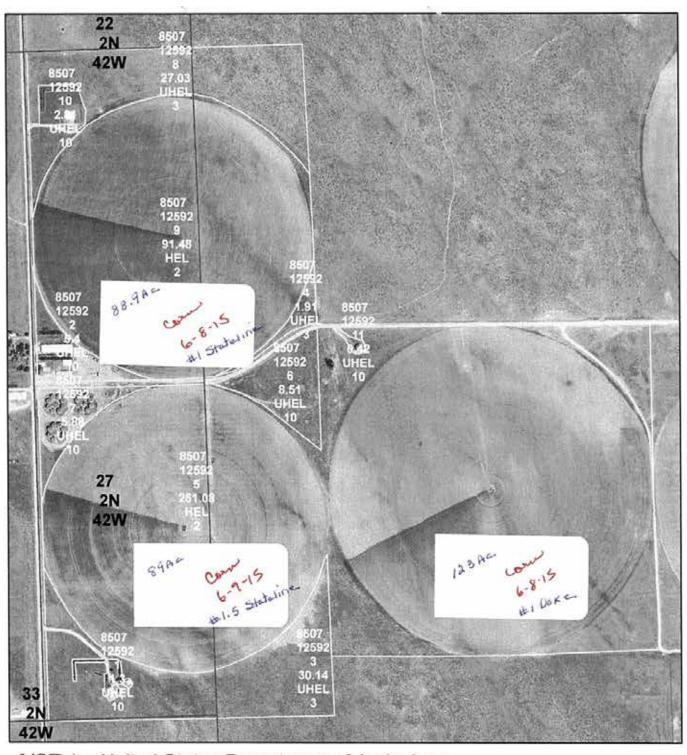

October 21, 2014



## **Dundy County, NE • Yuma County, CO**





United States Department of Agriculture Farm Service Agency

Farm: 8507 Tract: 12584 **Yuma County Name** 

1:19,169

October 21, 2014



## **Dundy County, NE • Yuma County, CO**





United States Department of Agriculture Farm Service Agency

Farm: 8507 Tract: 12589 **Yuma County Name** 

1:8,860

October 21, 2014



## **Dundy County, NE • Yuma County, CO**





United States Department of Agriculture Farm Service Agency

Farm: 8507 Tract: 12590 **Yuma County Name** 

1:10,522

October 21, 2014



# **Dundy County, NE • Yuma County, CO**





United States Department of Agriculture Farm Service Agency

Farm: 8507 Tract: 12591 **Yuma County Name** 

1:9,086

October 21, 2014



# **Dundy County, NE • Yuma County, CO**





United States Department of Agriculture Farm Service Agency

Farm: 8507 Tract: 12592 **Yuma County Name** 

1:8,241

October 21, 2014



## **Dundy County, NE • Yuma County, CO**



USDA

United States Department of Agriculture Farm Service Agency

Farm: 8507 Tract: 13441 **Yuma County Name** 

1:17,468

October 21, 2014



## **Dundy County, NE • Yuma County, CO**

Form: FSA-156EZ

United States Department of Agriculture Farm Service Agency

Program Year: 2015

Farm Number: 8507

: Aug 6, 2015

See Page 20 for non-discriminatory Statements.

Abbreviated 156 Farm Record

State : COLORADO

County: YUMA

: WILDER FARMS INC Operator Name Farms Associated with Operator: 31-057-2010, 08-125-8507

CRP contract numbers

| Farm | hael | Dat | 10 |
|------|------|-----|----|

| Farmland