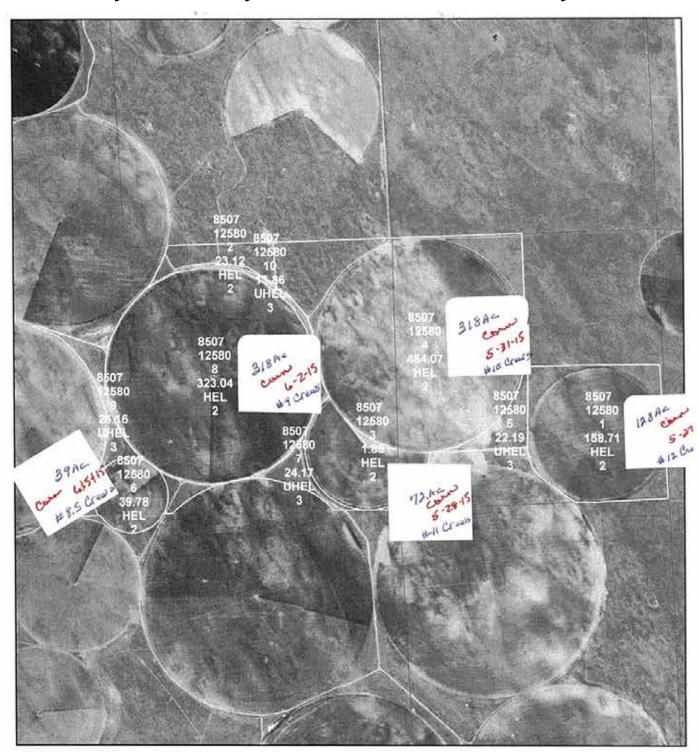

October 21, 2014



## **Dundy County, NE • Yuma County, CO**





United States Department of Agriculture Farm Service Agency

Farm: 8507 Tract: 12575 **Yuma County Name** 

1:10,377

October 21, 2014



## **Dundy County, NE • Yuma County, CO**





United States Department of Agriculture Farm Service Agency

Farm: 8507 Tract: 12576 **Yuma County Name** 

1:9,516

October 21, 2014



## **Dundy County, NE • Yuma County, CO**





United States Department of Agriculture Farm Service Agency

Farm: 8507 Tract: 12577 **Yuma County Name** 

1:20,703

October 21, 2014



# **Dundy County, NE • Yuma County, CO**





United States Department of Agriculture Farm Service Agency

Farm: 8507 Tract: 12578 **Yuma County Name** 

1:16,191

October 21, 2014



# **Dundy County, NE • Yuma County, CO**





United States Department of Agriculture Farm Service Agency

Farm: 8507 Tract: 12580 **Yuma County Name** 

1:20,488

October 21, 2014



## **Dundy County, NE • Yuma County, CO**





United States Department of Agriculture Farm Service Agency

Farm: 8507 Tract: 12581 **Yuma County Name** 

1:8,155

October 21, 2014



## **Dundy County, NE • Yuma County, CO**





United States Department of Agriculture Farm Service Agency

Farm: 8507 Tract: 12582 **Yuma County Name** 

1:8,484

October 21, 2014

## **Dundy County, NE • Yuma County, CO**





United States Department of Agriculture Farm Service Agency

Farm: 8507 Tract: 12583 **Yuma County Name** 

1:8,919

October 21, 2014



## **Dundy County, NE • Yuma County, CO**





United States Department of Agriculture Farm Service Agency