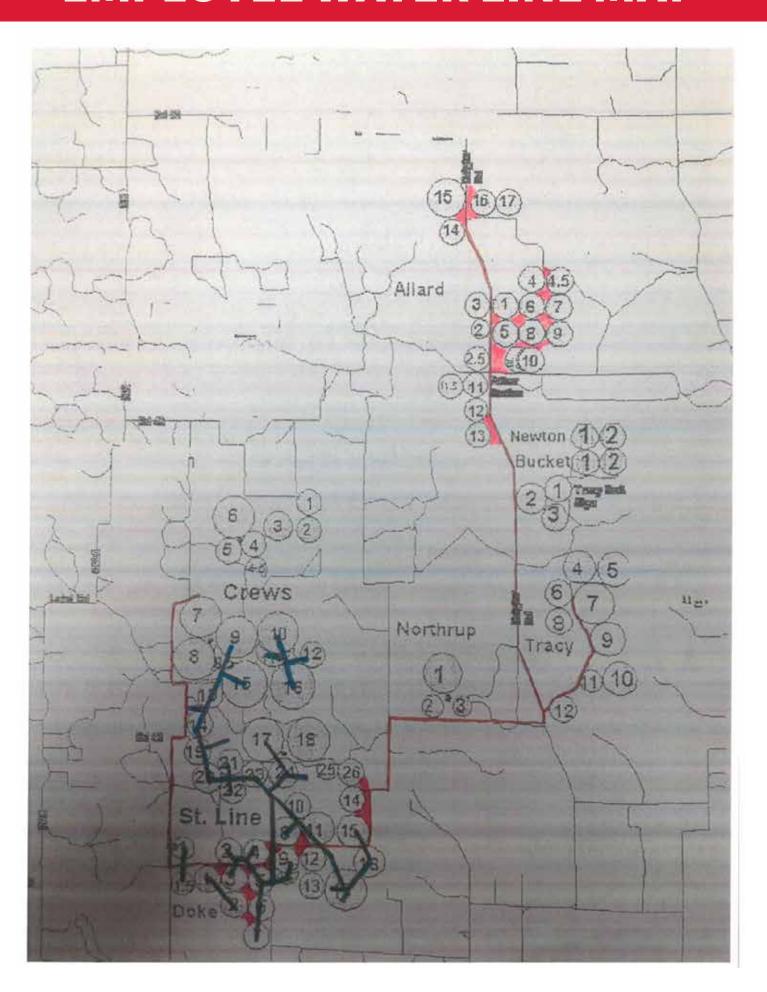

(i) and Colorado Real Estate Commission Rule E-23. The Lund Company (as the Colorado cooperating broker), Jim Hain (as its designated broker) and Schrader Real Estate and Auction Company, Inc. (as the out-of-state cooperating broker) represent only the Seller. The Lund Company By its designated agent: James Hain Date:



## **BOOKLET INDEX**

#### **Dundy County, NE • Yuma County, CO**

- LOCATION MAP
- AERIAL MAPS
- FLOW TESTS
- SOIL INFORMATION MAPS
- FSA INFORMATION
- COUNTY TAX INFORMATION
- IMPROVEMENTS SUMMARY
- PHOTOS

#### **Chase County, NE**

- LOCATION MAP
- AERIAL MAPS
- SOIL INFORMATION MAPS
- COUNTY TAX INFORMATION





# **MAPS**

## **LOCATION MAP**



## **AERIAL MAP**

**Dundy County, NE • Yuma County, CO** 



## **NRD WATER LINE MAP**



## **EMPLOYEE WATER LINE MAP**



| Wilder Farms                    |