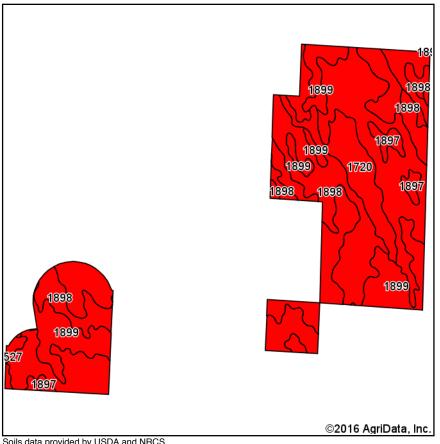

#### **Dundy County, NE • Yuma County, CO**

- LOCATION MAP
- AERIAL MAPS
- FLOW TESTS
- SOIL INFORMATION MAPS
- FSA INFORMATION
- COUNTY TAX INFORMATION
- IMPROVEMENTS SUMMARY
- PHOTOS