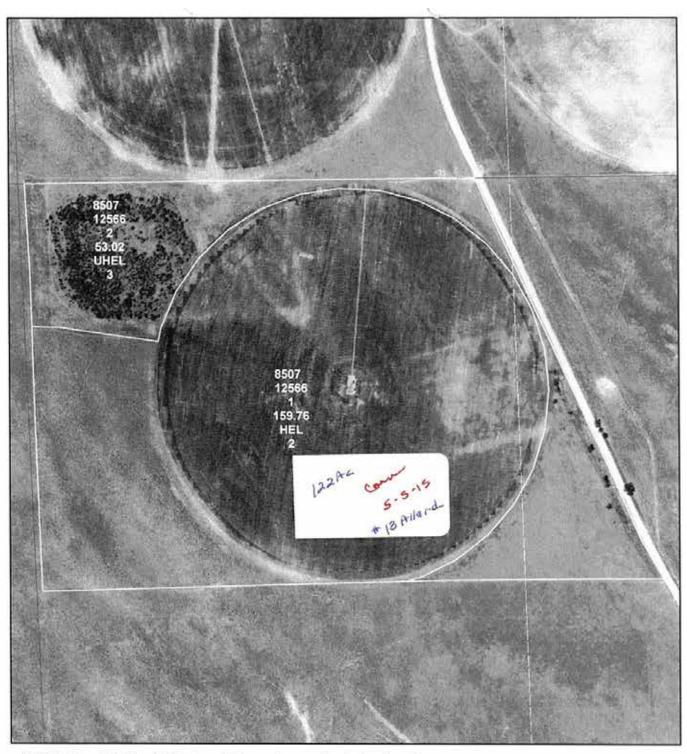

er 21, 2014



## **Dundy County, NE • Yuma County, CO**





United States Department of Agriculture Farm Service Agency

Farm: 8507 Tract: 12556 Yuma County Name

1:4,410

October 21, 2014



#### **Dundy County, NE • Yuma County, CO**





United States Department of Agriculture Farm Service Agency

Farm: 8507 Tract: 12561 **Yuma County Name** 

1:7,010

October 21, 2014



#### **Dundy County, NE • Yuma County, CO**



USDA

United States Department of Agriculture Farm Service Agency

Farm: 8507 Tract: 12562 **Yuma County Name** 

1:23,046

October 21, 2014



#### **Dundy County, NE • Yuma County, CO**





United States Department of Agriculture Farm Service Agency

Farm: 8507 Tract: 12565 **Yuma County Name** 

1:8,290

October 21, 2014



## **Dundy County, NE • Yuma County, CO**





United States Department of Agriculture Farm Service Agency

Farm: 8507 Tract: 12566 **Yuma County Name** 

1:6,798

October 21, 2014



2015

Disclaimer: Wetland identifiers do not represent the size, shape or specific determination of the area Refer to your original determination (CPA-026 and attached maps) for exact wetland boundaries and determinations, or contact NRCS.

# **Dundy County, NE • Yuma County, CO**





United States Department of Agriculture Farm Service Agency

Farm: 8507 Tract: 12568 **Yuma County Name** 

1:16,254

October 21, 2014



## **Dundy County, NE • Yuma County, CO**





United States Department of Agriculture Farm Service Agency

Farm: 8507 Tract: 12569 **Yuma County Name** 

1:8,834

October 21, 2014



## **Dundy County, NE • Yuma County, CO**





Uni