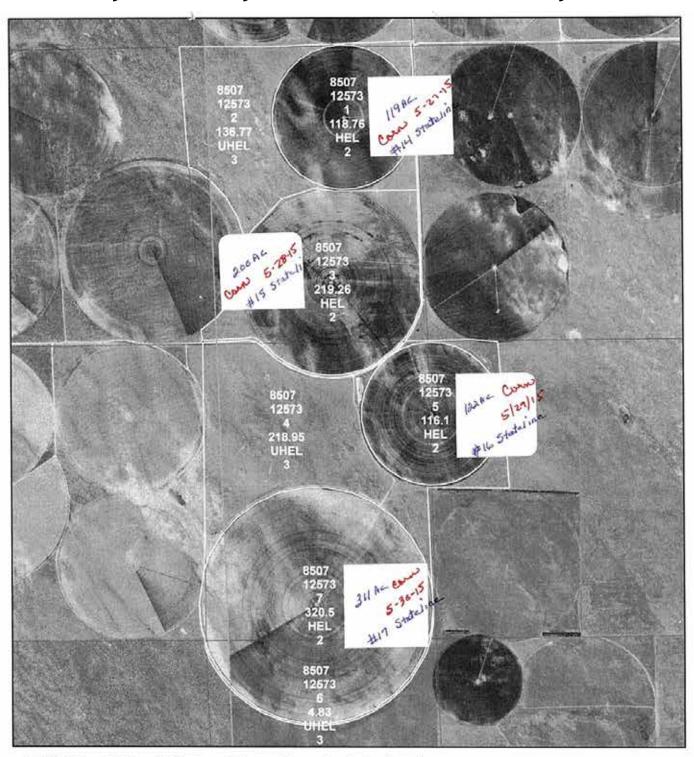

s, or contact NRCS.

# **Dundy County, NE • Yuma County, CO**





United States Department of Agriculture Farm Service Agency

Farm: 8507 Tract: 12568 **Yuma County Name** 

1:16,254

October 21, 2014



## **Dundy County, NE • Yuma County, CO**





United States Department of Agriculture Farm Service Agency

Farm: 8507 Tract: 12569 **Yuma County Name** 

1:8,834

October 21, 2014



## **Dundy County, NE • Yuma County, CO**





United States Department of Agriculture Farm Service Agency

Farm: 8507 Tract: 12570 **Yuma County Name** 

1:9,045

October 21, 2014



## **Dundy County, NE • Yuma County, CO**





United States Department of Agriculture Farm Service Agency

Farm: 8507 Tract: 12571 **Yuma County Name** 

1:8,868

October 21, 2014



## **Dundy County, NE • Yuma County, CO**





United States Department of Agriculture Farm Service Agency

Farm: 8507 Tract: 12573 **Yuma County Name** 

1:18,654

October 21, 2014



## **Dundy County, NE • Yuma County, CO**





United States Department of Agriculture Farm Service Agency

Farm: 8507 Tract: 12574 **Yuma County Name** 

1:8,877

October 21, 2014



## **Dundy County, NE • Yuma County, CO**





United States Department of Agriculture Farm Service Agency

Farm: 8507 Tract: 12575 **Yuma County Name** 

1:10,377

October 21, 2014



## **Dundy County, NE • Yuma County, CO**





United States Department of Agriculture Farm Service Agency

Farm: 8507 Tract: 12576 **Yuma County Name** 

1:9,516

October 21, 2014



## **Dundy County, NE • Yuma County, CO**





United States Department of Agriculture Farm Service Agenc