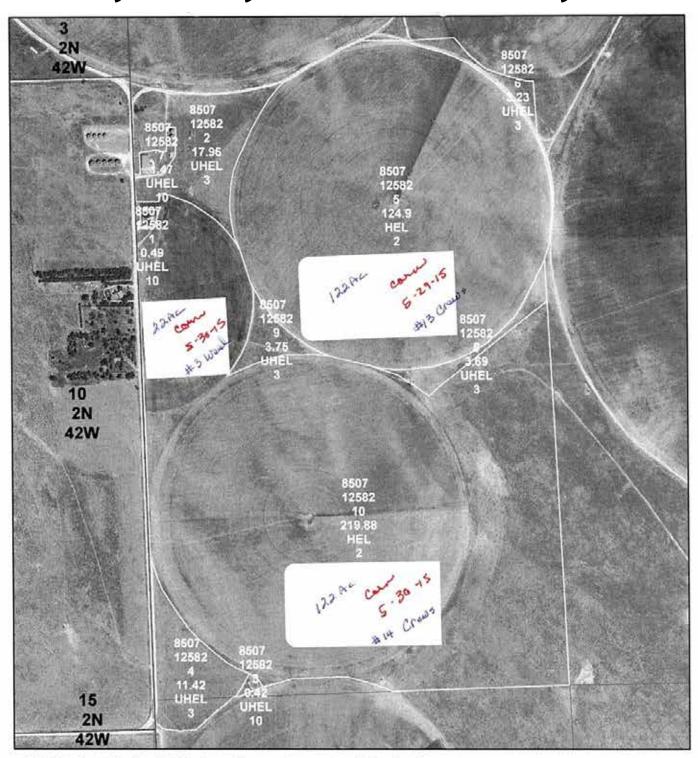

October 21, 2014



## **Dundy County, NE • Yuma County, CO**





United States Department of Agriculture Farm Service Agency

Farm: 8507 Tract: 12577 **Yuma County Name** 

1:20,703

October 21, 2014



# **Dundy County, NE • Yuma County, CO**





United States Department of Agriculture Farm Service Agency

Farm: 8507 Tract: 12578 **Yuma County Name** 

1:16,191

October 21, 2014



# **Dundy County, NE • Yuma County, CO**





United States Department of Agriculture Farm Service Agency

Farm: 8507 Tract: 12580 **Yuma County Name** 

1:20,488

October 21, 2014



## **Dundy County, NE • Yuma County, CO**





United States Department of Agriculture Farm Service Agency

Farm: 8507 Tract: 12581 **Yuma County Name** 

1:8,155

October 21, 2014



## **Dundy County, NE • Yuma County, CO**





United States Department of Agriculture Farm Service Agency

Farm: 8507 Tract: 12582 **Yuma County Name** 

1:8,484

October 21, 2014

## **Dundy County, NE • Yuma County, CO**





United States Department of Agriculture Farm Service Agency

Farm: 8507 Tract: 12583 **Yuma County Name** 

1:8,919

October 21, 2014



## **Dundy County, NE • Yuma County, CO**





United States Department of Agriculture Farm Service Agency

Farm: 8507 Tract: 12584 **Yuma County Name** 

1:19,169

October 21, 2014



## **Dundy County, NE • Yuma County, CO**





United States Department of Agriculture Farm Service Agency

Farm: 8507 Tract: 12589 **Yuma County Name** 

1:8,860

October 21, 2014



## **Dundy County, NE • Yuma County, CO**





United States Department of Agriculture Farm Service Agency