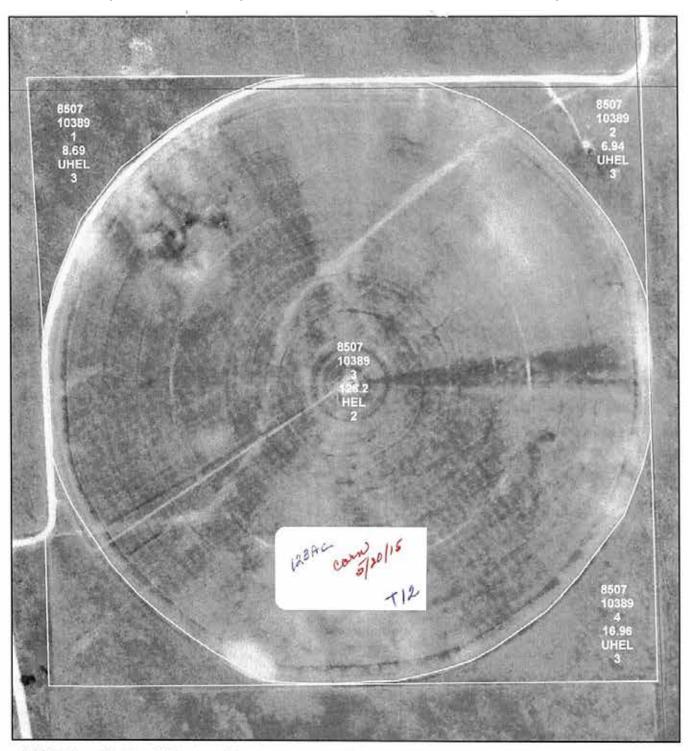

|                | IVe              | IIIe         |
| 21   | Inavale loamy<br>sand                                | 0.60    | 0.0%             |                | IVs              | IVs          |
| 44   | Valent sand,                                         | 0.06    | 0.0%             |                | Vle              | IVe          |

Area Symbol: CO125, Soil Area Version: 15 Area Symbol: NE057, Soil Area Version: 14



State: Nebraska
County: Dundy
Location: 11-2N-42W
Township: Haigler
Acres: 11448.76
Date: 8/10/2016









# **FSA INFORMATION**

#### **Dundy County, NE • Yuma County, CO**





United States Department of Agriculture Farm Service Agency

Farm: 8507 Tract: 10319 **Yuma County Name** 

1:4,460

October 21, 2014



#### **Dundy County, NE • Yuma County, CO**





United States Department of Agriculture Farm Service Agency

Farm: 8507 Tract: 10389 **Yuma County Name** 

1:4,504

October 21, 2014



#### **Dundy County, NE • Yuma County, CO**





United States Department of Agriculture Farm Service Agency

Farm: 8507 Tract: 10467 **Yuma County Name** 

1:8,431

October 21, 2014



## **Dundy County, NE • Yuma County, CO**





United States Department of Agriculture Farm Service Agency

Farm: 8507 Tract: 10541 **Yuma County Name** 

1:13,385

October 21, 2014



## **Dundy County, NE • Yuma County, CO**





United States Department of Agriculture Farm Service Agency

Farm: 8507 Tract: 10545 **Yuma County Name** 

1:5,077

October 21, 2014



#### **Dundy County, NE • Yuma County, CO**





United States Department of Agriculture Farm Service Ag