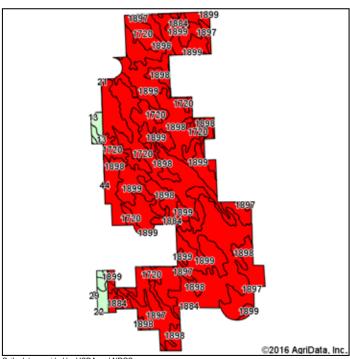

| 1411.68 | 49.8%            |                | Vle              | IVe          |  |  |  |  |
| 1899 | Valent sand, rolling                                  | 994.23  | 35.1%            |                | Vle              | IVe          |  |  |  |  |
| 1720 | Overlake sand, 0 to 3 percent slopes                  | 323.98  | 11.4%            |                | Vle              | IVe          |  |  |  |  |
| 1897 | Valent sand, 0 to 3 percent slopes                    | 70.62   | 2.5%             |                | Vle              | IVe          |  |  |  |  |
| 1527 | Blanche loamy sand, 1 to 3 percent slopes             | 31.68   | 1.1%             |                | IVe              | IVe          |  |  |  |  |

# Dundy County, NE (South West Property) and Yuma County, CO



Soils data provided by USDA and NRCS.

Archived Soils Ending 11/15/2015

Area Symbol: CO125, Soil Area Version: 15 Area Symbol: NE057, Soil Area Version: 14

| Code | Soil<br>Description                                  | Acres   | Percent of field | SRPG<br>Legend | Non-Irr<br>Class | Irr<br>Class |
|------|------------------------------------------------------|---------|------------------|----------------|------------------|--------------|
| 1898 | Valent sand, 3<br>to 9 percent<br>slopes             | 5208.28 | 45.5%            |                | Vle              | IVe          |
| 1899 | Valent sand, rolling                                 | 3363.97 | 29.4%            |                | Vle              | IVe          |
| 1720 | Overlake<br>sand, 0 to 3<br>percent slopes           |