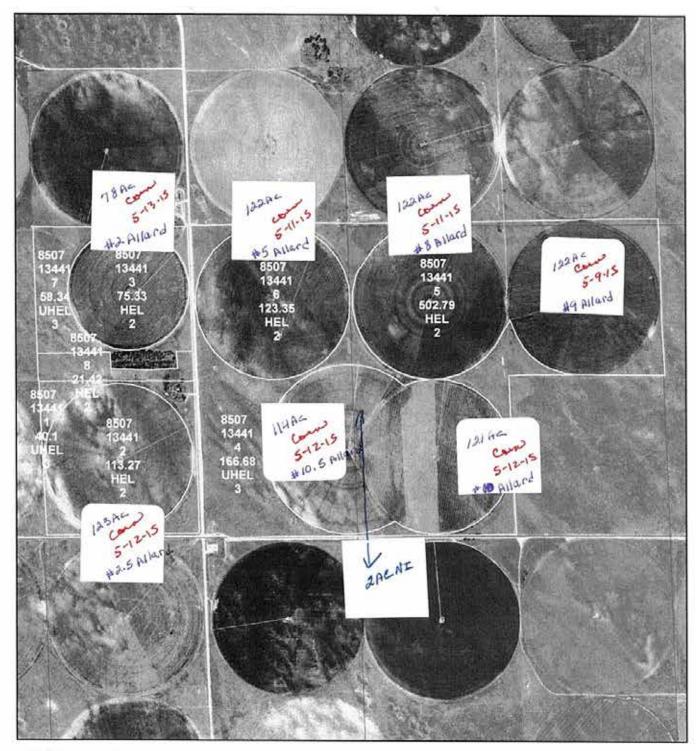

October 21, 2014



## **Dundy County, NE • Yuma County, CO**





United States Department of Agriculture Farm Service Agency

Farm: 8507 Tract: 12589 **Yuma County Name** 

1:8,860

October 21, 2014



## **Dundy County, NE • Yuma County, CO**





United States Department of Agriculture Farm Service Agency

Farm: 8507 Tract: 12590 **Yuma County Name** 

1:10,522

October 21, 2014



# **Dundy County, NE • Yuma County, CO**





United States Department of Agriculture Farm Service Agency

Farm: 8507 Tract: 12591 **Yuma County Name** 

1:9,086

October 21, 2014



# **Dundy County, NE • Yuma County, CO**





United States Department of Agriculture Farm Service Agency

Farm: 8507 Tract: 12592 **Yuma County Name** 

1:8,241

October 21, 2014



## **Dundy County, NE • Yuma County, CO**



USDA

United States Department of Agriculture Farm Service Agency

Farm: 8507 Tract: 13441 **Yuma County Name** 

1:17,468

October 21, 2014



## **Dundy County, NE • Yuma County, CO**

Form: FSA-156EZ

United States Department of Agriculture Farm Service Agency

Program Year: 2015

Farm Number: 8507

: Aug 6, 2015

See Page 20 for non-discriminatory Statements.

Abbreviated 156 Farm Record

State : COLORADO

County: YUMA

: WILDER FARMS INC Operator Name Farms Associated with Operator: 31-057-2010, 08-125-8507

CRP contract numbers

| Farm | hael | Dat | 10 |
|------|------|-----|----|

| Farmland              | Cropland              | DCP Cropland              | WBP               | WRP  | CRP               | GRP              | Sugarcane | Farm Status | Number Of<br>Tracts |
|---------