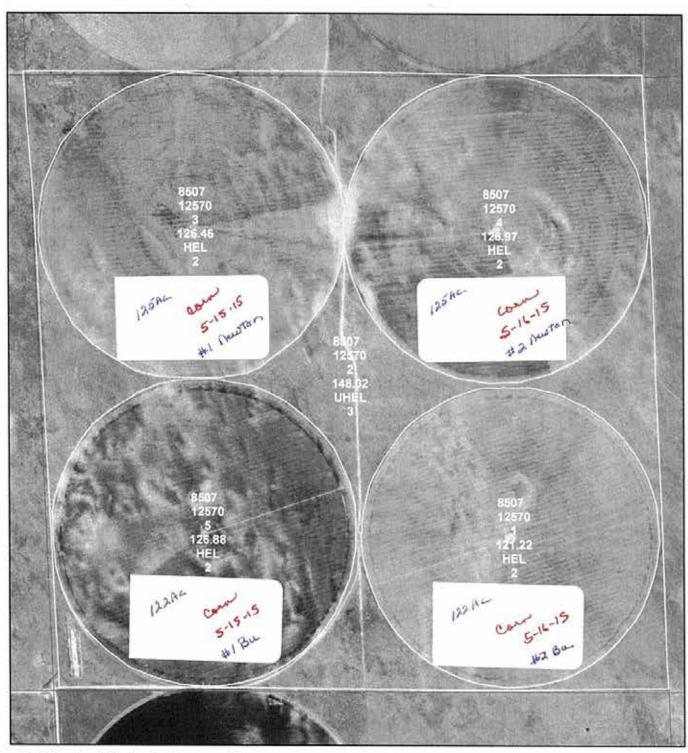

CO**





United States Department of Agriculture Farm Service Agency

Farm: 8507 Tract: 12566 **Yuma County Name** 

1:6,798

October 21, 2014



2015

Disclaimer: Wetland identifiers do not represent the size, shape or specific determination of the area Refer to your original determination (CPA-026 and attached maps) for exact wetland boundaries and determinations, or contact NRCS.

# **Dundy County, NE • Yuma County, CO**





United States Department of Agriculture Farm Service Agency

Farm: 8507 Tract: 12568 **Yuma County Name** 

1:16,254

October 21, 2014



## **Dundy County, NE • Yuma County, CO**





United States Department of Agriculture Farm Service Agency

Farm: 8507 Tract: 12569 **Yuma County Name** 

1:8,834

October 21, 2014



## **Dundy County, NE • Yuma County, CO**





United States Department of Agriculture Farm Service Agency

Farm: 8507 Tract: 12570 **Yuma County Name** 

1:9,045

October 21, 2014



## **Dundy County, NE • Yuma County, CO**





United States Department of Agriculture Farm Service Agency

Farm: 8507 Tract: 12571 **Yuma County Name** 

1:8,868

October 21, 2014



## **Dundy County, NE • Yuma County, CO**





United States Department of Agriculture Farm Service Agency

Farm: 8507 Tract: 12573 **Yuma County Name** 

1:18,654

October 21, 2014



## **Dundy County, NE • Yuma County, CO**





United States Department of Agriculture Farm Service Agency

Farm: 8507 Tract: 12574 **Yuma County Name** 

1:8,877

October 21, 2014



## **Dundy County, NE • Yuma County, CO**





United States Department of Agriculture Farm Service Agency