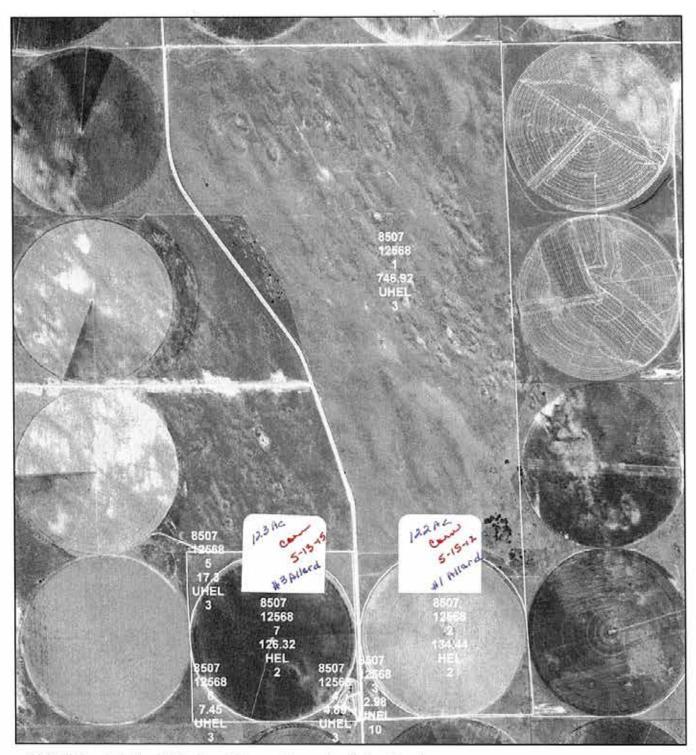

USDA

United States Department of Agriculture Farm Service Agency

Farm: 8507 Tract: 12562 **Yuma County Name** 

1:23,046

October 21, 2014



#### **Dundy County, NE • Yuma County, CO**





United States Department of Agriculture Farm Service Agency

Farm: 8507 Tract: 12565 **Yuma County Name** 

1:8,290

October 21, 2014



## **Dundy County, NE • Yuma County, CO**





United States Department of Agriculture Farm Service Agency

Farm: 8507 Tract: 12566 **Yuma County Name** 

1:6,798

October 21, 2014



2015

Disclaimer: Wetland identifiers do not represent the size, shape or specific determination of the area Refer to your original determination (CPA-026 and attached maps) for exact wetland boundaries and determinations, or contact NRCS.

# **Dundy County, NE • Yuma County, CO**





United States Department of Agriculture Farm Service Agency

Farm: 8507 Tract: 12568 **Yuma County Name** 

1:16,254

October 21, 2014



## **Dundy County, NE • Yuma County, CO**





United States Department of Agriculture Farm Service Agency

Farm: 8507 Tract: 12569 **Yuma County Name** 

1:8,834

October 21, 2014



## **Dundy County, NE • Yuma County, CO**





United States Department of Agriculture Farm Service Agency

Farm: 8507 Tract: 12570 **Yuma County Name** 

1:9,045

October 21, 2014



## **Dundy County, NE • Yuma County, CO**





United States Department of Agriculture Farm Service Agency

Farm: 8507 Tract: 12571 **Yuma County Name** 

1:8,868

October 21, 2014



## **Dundy County, NE • Yuma County, CO**





United States Department of Agriculture Farm Service Agency