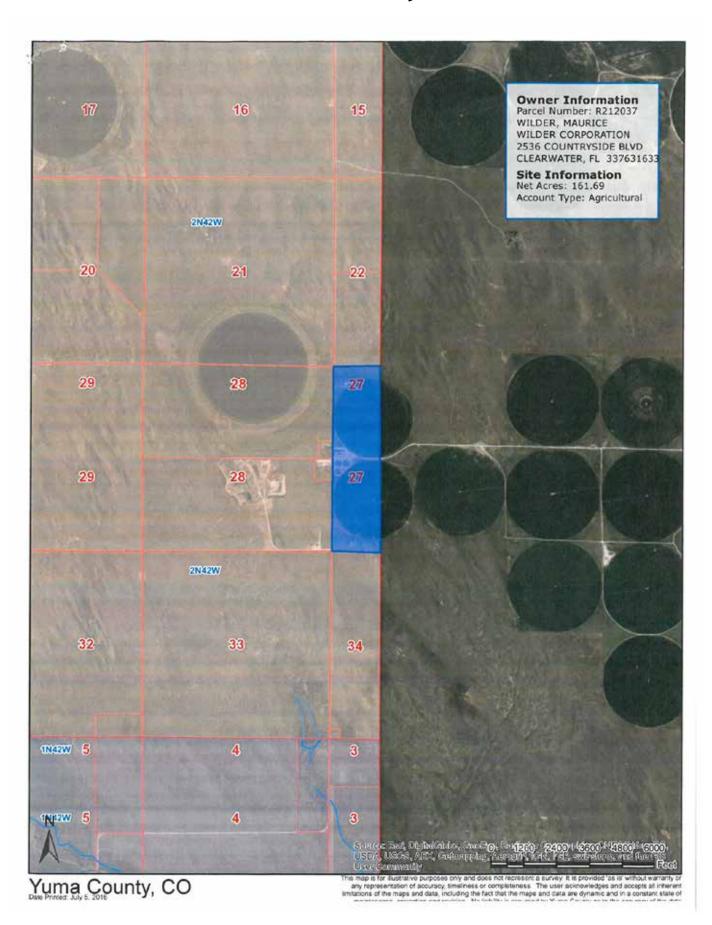

d Information** Utilities Description Acres Square Footage Value GRAZING LAND-AGRICULTURAL 2.16 94.089.6 \$ 100 No utilities associated with this parcel. Sale Information Sale Date Sale Price Deed Book Deed Page Sale Qualification Instrument Vacant or Improved Grantor Grantee 1996-12-28 \$ 1,083,000 WARRANTY DEE 771 423 QUALIFIED VACANT JACK AND LILA BOND MAURICE WILDER Recent Sales in Neighborhood Previous Parcel Next Parcel Field Definitions Return to Main Search Page The Yuma County Assessor's Office makes every effort to produce the most accurate information possible. No warranties, expressed or implied, are provided for the data herein, its use or interpretation. Website Updated: August 7, 2016

© 2011 by the County of Yuma, CO | Website design by upublic.net

## **Yuma County, CO**



### **Yuma County, CO**

8/10/2016 Yuma County Tax Assessor's Office Yuma County Colorado Assessor Cindy Taylor Recent Sales in Neighborhood Recent Sales in Area Previous Parcel **Next Parcel** Field Definitions Return to Main Search Page Yuma Home **Owner and Parcel Information** WILDER, MAURICE WILDER CORPORATION Owner Name Today's Date August 10, 2016 **Mailing Address** 2536 COUNTRYSIDE BLVD Parcel Number R212037 (Account #: R212037) CLEARWATER, FL 337631633 Tax District 45 (District 45) Location Address 2015 Millage Rate 61.874 **Legal Description** 27 2-N-42 LOTS 1, 2, 3 & 4 Acres 161.69 Class Code (Not Zoning Info) Neighborhood 2015 Tax Year Value Information Land Value **Building Value** Total Value **Assessed Value** Estimated Total Taxes \$3,410 \$0 \$845 970 49 053 57 Improvem