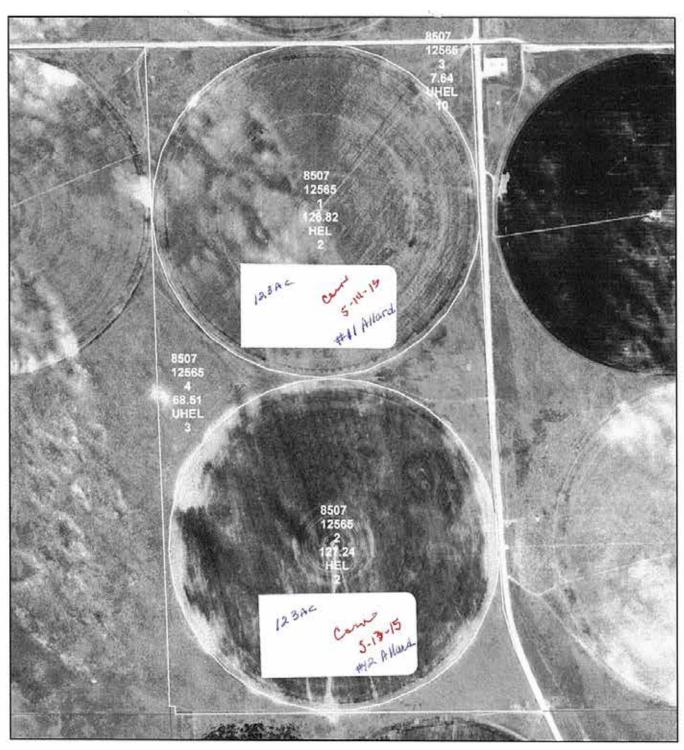

tober 21, 2014



#### **Dundy County, NE • Yuma County, CO**





United States Department of Agriculture Farm Service Agency

Farm: 8507 Tract: 10556 Yuma County Name

1:8,166

October 21, 2014



## **Dundy County, NE • Yuma County, CO**





United States Department of Agriculture Farm Service Agency

Farm: 8507 Tract: 12556 Yuma County Name

1:4,410

October 21, 2014



#### **Dundy County, NE • Yuma County, CO**





United States Department of Agriculture Farm Service Agency

Farm: 8507 Tract: 12561 **Yuma County Name** 

1:7,010

October 21, 2014



#### **Dundy County, NE • Yuma County, CO**



USDA

United States Department of Agriculture Farm Service Agency

Farm: 8507 Tract: 12562 **Yuma County Name** 

1:23,046

October 21, 2014



#### **Dundy County, NE • Yuma County, CO**





United States Department of Agriculture Farm Service Agency

Farm: 8507 Tract: 12565 **Yuma County Name** 

1:8,290

October 21, 2014



## **Dundy County, NE • Yuma County, CO**





United States Department of Agriculture Farm Service Agency

Farm: 8507 Tract: 12566 **Yuma County Name** 

1:6,798

October 21, 2014



2015

Disclaimer: Wetland identifiers do not represent the size, shape or specific determination of the area Refer to your original determination (CPA-026 and attached maps) for exact wetland boundaries and determinations, or contact NRCS.

# **Dundy County, NE • Yuma County, CO**





United States Department of Agriculture Farm Service Agency

Farm: 8507 Tract: 12568 **Yuma County Name** 

1:16,254

October 21, 2014



## **Dundy County, NE • Yuma County, CO**





Uni