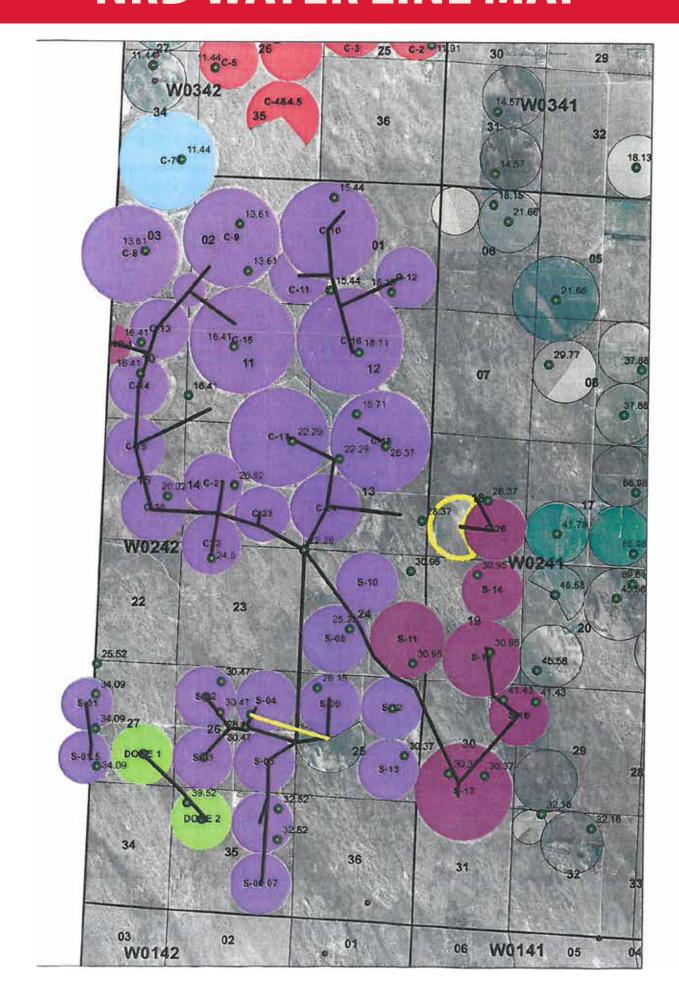

, pursuant to C.R.S. §12-61-113(1)(i) and Colorado Real Estate Commission Rule E-23. The Lund Company (as the Colorado cooperating broker), Jim Hain (as its designated broker) and Schrader Real Estate and Auction Company, Inc. (as the out-of-state cooperating broker) represent only the Seller. The Lund Company By its designated agent: James Hain Date:



## **BOOKLET INDEX**

#### **Dundy County, NE • Yuma County, CO**

- LOCATION MAP
- AERIAL MAPS
- FLOW TESTS
- SOIL INFORMATION MAPS
- FSA INFORMATION
- COUNTY TAX INFORMATION
- IMPROVEMENTS SUMMARY
- PHOTOS

#### **Chase County, NE**

- LOCATION MAP
- AERIAL MAPS
- SOIL INFORMATION MAPS
- COUNTY TAX INFORMATION





# **MAPS**

## **LOCATION MAP**



## **AERIAL MAP**

**Dundy County, NE • Yuma County, CO** 



## **NRD WATER LINE MAP**



## **EMPLOYEE WATER LINE MAP**



| Wilder Farms                    |