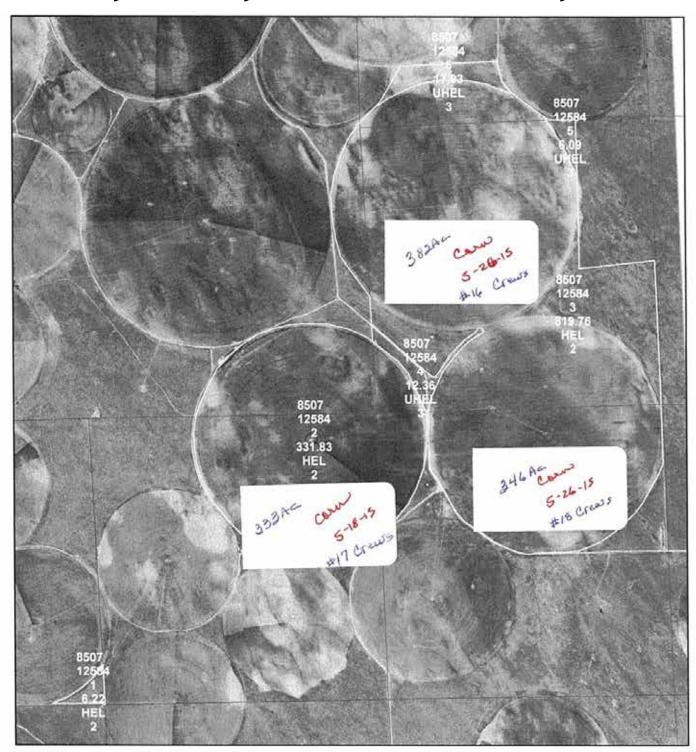

1

October 21, 2014



# **Dundy County, NE • Yuma County, CO**





United States Department of Agriculture Farm Service Agency

Farm: 8507 Tract: 12580 **Yuma County Name** 

1:20,488

October 21, 2014



## **Dundy County, NE • Yuma County, CO**





United States Department of Agriculture Farm Service Agency

Farm: 8507 Tract: 12581 **Yuma County Name** 

1:8,155

October 21, 2014



## **Dundy County, NE • Yuma County, CO**





United States Department of Agriculture Farm Service Agency

Farm: 8507 Tract: 12582 **Yuma County Name** 

1:8,484

October 21, 2014

## **Dundy County, NE • Yuma County, CO**





United States Department of Agriculture Farm Service Agency

Farm: 8507 Tract: 12583 **Yuma County Name** 

1:8,919

October 21, 2014



## **Dundy County, NE • Yuma County, CO**





United States Department of Agriculture Farm Service Agency

Farm: 8507 Tract: 12584 **Yuma County Name** 

1:19,169

October 21, 2014



## **Dundy County, NE • Yuma County, CO**





United States Department of Agriculture Farm Service Agency

Farm: 8507 Tract: 12589 **Yuma County Name** 

1:8,860

October 21, 2014



## **Dundy County, NE • Yuma County, CO**





United States Department of Agriculture Farm Service Agency

Farm: 8507 Tract: 12590 **Yuma County Name** 

1:10,522

October 21, 2014



# **Dundy County, NE • Yuma County, CO**





United States Department of Agriculture Farm Service Agency

Farm: 8507 Tract: 12591 **Yuma County Name** 

1:9,086

October 21, 2014



# **Dundy County, NE • Yuma County, CO**





United States Department of Agriculture Farm Service Agency