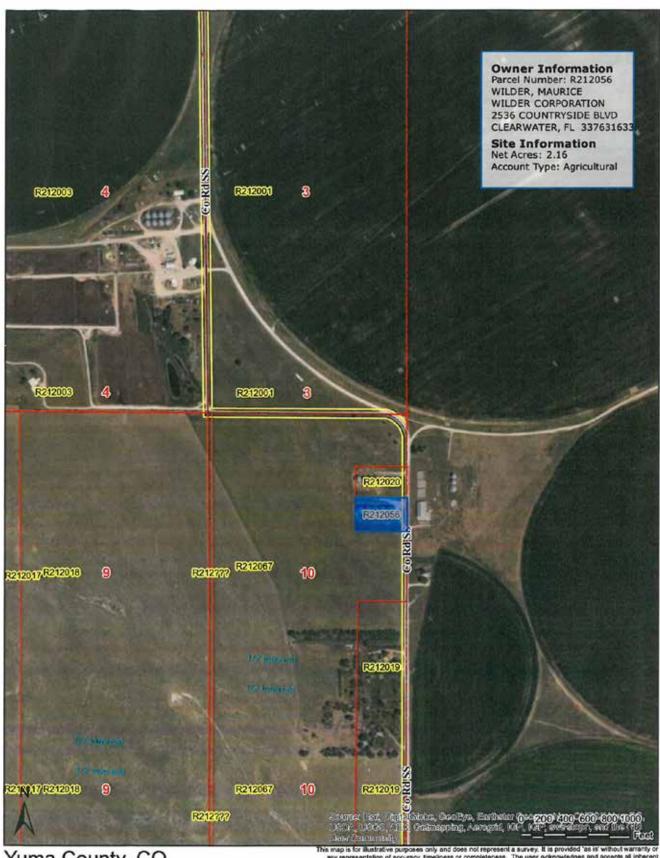

Book    | Deed Page | Sale Qua  | lification  | Vacant or Improve | d Grantor                | Grantee        |
| 1995-12-28 | \$ 1,083,000                      | WARRANTY DEE | 771          | 423       | QUALIFIED |             | VACANT            | JACK AND LILA BOND       | MAURICE WILDER |
|            | t Sales in Neig<br>ecent Sales in |              | Previous Par | sel Nex   | t Parcel  | Field Defin | nitions Re        | turn to Hain Search Page | Yuma Home      |

The Yuma County Assessor's Office makes every effort to produce the most accurate information possible. No warranties, expressed or implied, are provided for the data herein, its use or interpretation. Website Updated: August 7, 2016

© 2011 by the County of Yuma, CO | Website design by spublic.net

## Yuma County, CO



Yuma County, CO

his map is for illustrative purposes only and does not represent a survey. It is provided as is without warranty or any representation of accuracy, timeliness or completeness. The user acknowledges and accepts all inherent mitations of the maps and data, including the fact that the maps and data are dynamic and in a constant state of

## **Yuma County, CO**

8/10/2016 Yuma County Tax Assessor's Office Yuma County Colorado Assessor Cindy Taylor Recent Sales in Neighborhood Recent Sales in Area Field Definitions Return to Main Search Page Previous Parcel Next Parcel Yuma Home Owner and Parcel Information Owner Name WILDER, MAURICE WILDER CORPORATION Today's Date August 10, 2016 R212056 (Account #: R212056) 2536 COUNTRYSIDE BLVD Parcel Number CLEARWATER, FL 337631633 Tax Di