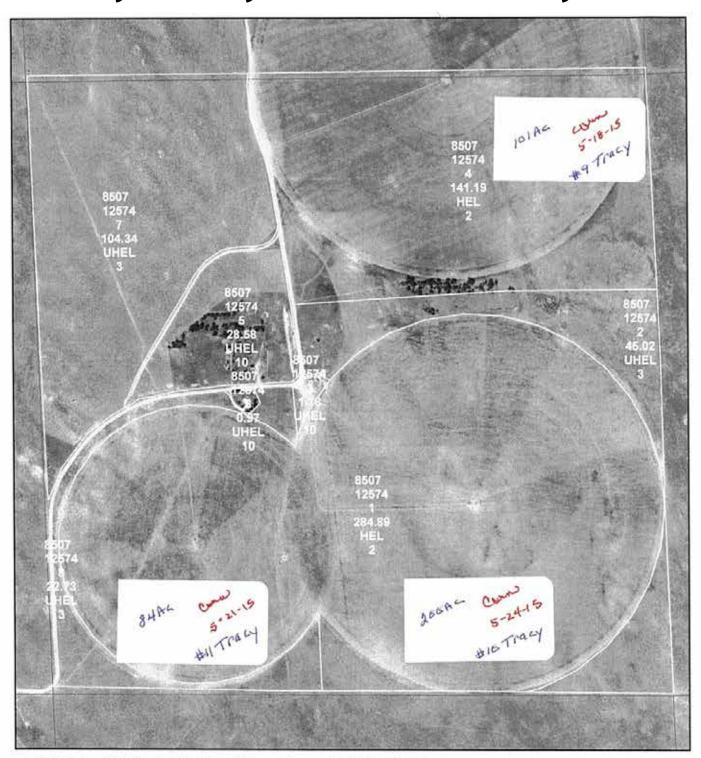

October 21, 2014



## **Dundy County, NE • Yuma County, CO**





United States Department of Agriculture Farm Service Agency

Farm: 8507 Tract: 12569 **Yuma County Name** 

1:8,834

October 21, 2014



## **Dundy County, NE • Yuma County, CO**





United States Department of Agriculture Farm Service Agency

Farm: 8507 Tract: 12570 **Yuma County Name** 

1:9,045

October 21, 2014



## **Dundy County, NE • Yuma County, CO**





United States Department of Agriculture Farm Service Agency

Farm: 8507 Tract: 12571 **Yuma County Name** 

1:8,868

October 21, 2014



## **Dundy County, NE • Yuma County, CO**





United States Department of Agriculture Farm Service Agency

Farm: 8507 Tract: 12573 **Yuma County Name** 

1:18,654

October 21, 2014



## **Dundy County, NE • Yuma County, CO**





United States Department of Agriculture Farm Service Agency

Farm: 8507 Tract: 12574 **Yuma County Name** 

1:8,877

October 21, 2014



## **Dundy County, NE • Yuma County, CO**





United States Department of Agriculture Farm Service Agency

Farm: 8507 Tract: 12575 **Yuma County Name** 

1:10,377

October 21, 2014



## **Dundy County, NE • Yuma County, CO**





United States Department of Agriculture Farm Service Agency

Farm: 8507 Tract: 12576 **Yuma County Name** 

1:9,516

October 21, 2014



## **Dundy County, NE • Yuma County, CO**





United States Department of Agriculture Farm Service Agency

Farm: 8507 Tract: 12577 **Yuma County Name** 

1:20,703

October 21, 2014



# **Dundy County, NE • Yuma County, CO**





United States Department of Agriculture Farm Service Agency