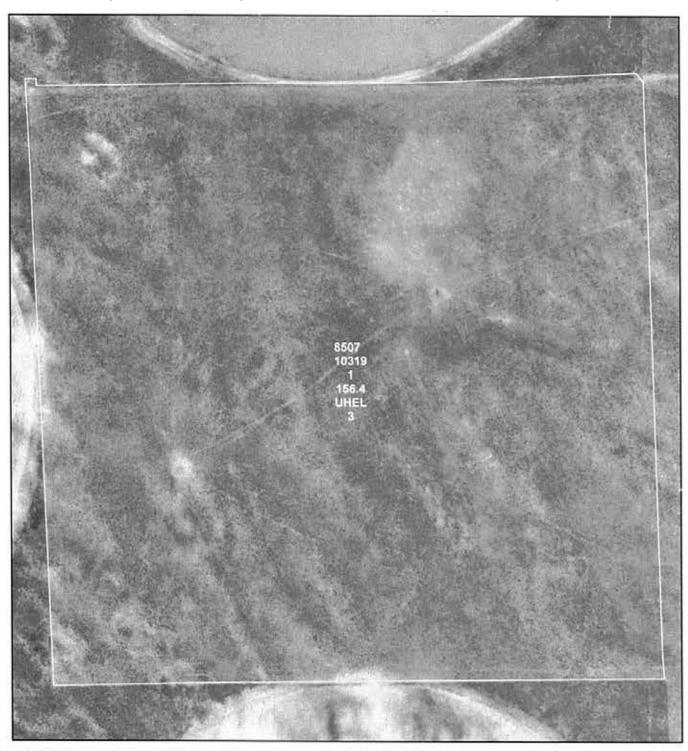

3 percent<br>slopes | 1.37    | 0.0%             |                | IVe              | Ille         |
| 29   | Manter loamy sand                                    | 0.62    | 0.0%             |                | IVe              | IIIe         |
| 21   | Inavale loamy<br>sand                                | 0.60    | 0.0%             |                | IVs              | IVs          |
| 44   | Valent sand,                                         | 0.06    | 0.0%             |                | Vle              | IVe          |

Area Symbol: CO125, Soil Area Version: 15 Area Symbol: NE057, Soil Area Version: 14



State: Nebraska
County: Dundy
Location: 11-2N-42W
Township: Haigler
Acres: 11448.76
Date: 8/10/2016









# **FSA INFORMATION**

#### **Dundy County, NE • Yuma County, CO**





United States Department of Agriculture Farm Service Agency

Farm: 8507 Tract: 10319 **Yuma County Name** 

1:4,460

October 21, 2014



#### **Dundy County, NE • Yuma County, CO**





United States Department of Agriculture Farm Service Agency

Farm: 8507 Tract: 10389 **Yuma County Name** 

1:4,504

October 21, 2014



#### **Dundy County, NE • Yuma County, CO**





United States Department of Agriculture Farm Service Agency

Farm: 8507 Tract: 10467 **Yuma County Name** 

1:8,431

October 21, 2014



## **Dundy County, NE • Yuma County, CO**





United States Department of Agriculture Farm Service Agency

Farm: 8507 Tract: 10541 **Yuma County Name** 

1:13,385

October 21, 2014



## **Dundy County, NE • Yuma County, CO**





United States Department of Agriculture Farm Service Ag