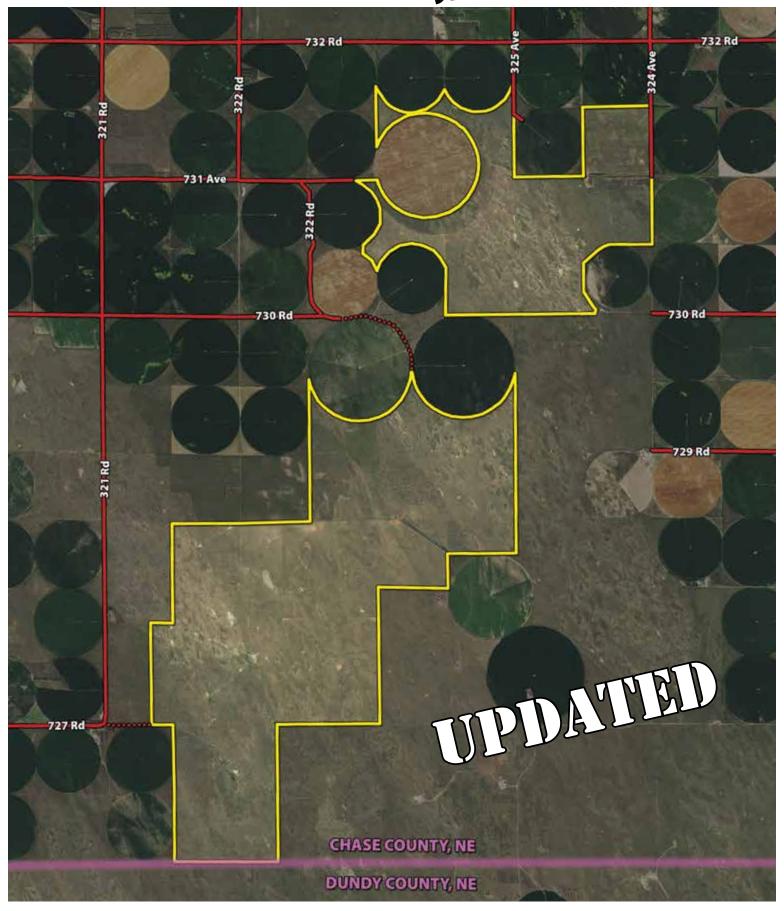

|                          |                        |                              |                             |                                                                    |

d. the legal use of the Property and legal access to the Property;

c. the presence of rodents, insects and vermin including termites;























# **MAPS**

## **AERIAL MAP**



# SOIL INFORMATION

#### **SOIL MAP**





#### **Chase County, NE**

8/10/2016 Chase County Assessor powered by: GIS Workshop

|                   | Parcel Information                                   |
|-------------------|------------------------------------------------------|
| Parcel ID         | 150062524                                            |
| Links             | Photo #1                                             |
| Map Number        | 4061-07-1-00000-0001                                 |
| Cadastral #       | 102                                                  |
| Current Owner     | MAURICE WILDER, LLC                                  |
| Mailing Address   | 2536 COUNTRYSIDE BLVD #250, CLEARWATER FL 33763-0000 |
| Situs Address     |