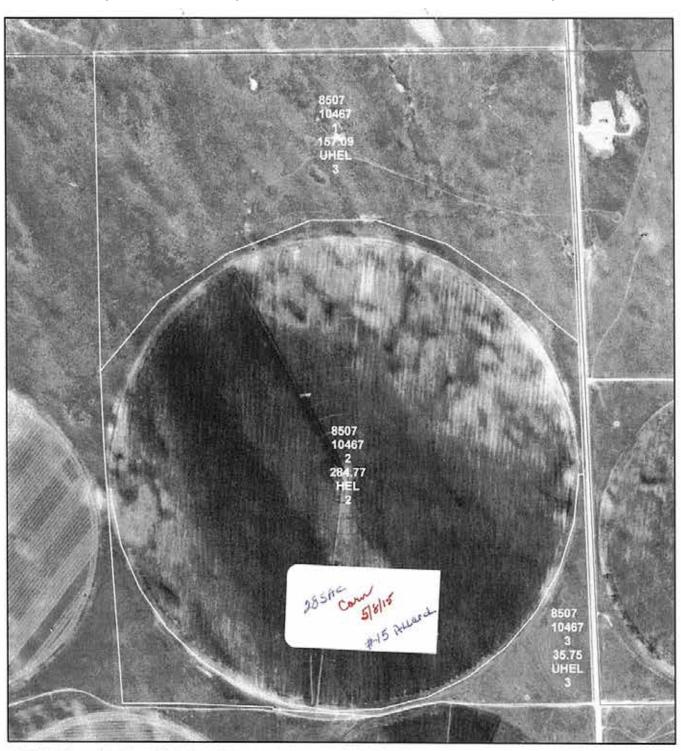

| IVs          |
| 44   | Valent sand,                                         | 0.06    | 0.0%             |                | Vle              | IVe          |

Area Symbol: CO125, Soil Area Version: 15 Area Symbol: NE057, Soil Area Version: 14



State: Nebraska
County: Dundy
Location: 11-2N-42W
Township: Haigler
Acres: 11448.76
Date: 8/10/2016









# **FSA INFORMATION**

#### **Dundy County, NE • Yuma County, CO**





United States Department of Agriculture Farm Service Agency

Farm: 8507 Tract: 10319 **Yuma County Name** 

1:4,460

October 21, 2014



#### **Dundy County, NE • Yuma County, CO**





United States Department of Agriculture Farm Service Agency

Farm: 8507 Tract: 10389 **Yuma County Name** 

1:4,504

October 21, 2014



#### **Dundy County, NE • Yuma County, CO**





United States Department of Agriculture Farm Service Agency

Farm: 8507 Tract: 10467 **Yuma County Name** 

1:8,431

October 21, 2014



## **Dundy County, NE • Yuma County, CO**





United States Department of Agriculture Farm Service Agency

Farm: 8507 Tract: 10541 **Yuma County Name** 

1:13,385

October 21, 2014



## **Dundy County, NE • Yuma County, CO**





United States Department of Agriculture Farm Service Agency

Farm: 8507 Tract: 10545 **Yuma County Name** 

1:5,077

October 21, 2014



#### **Dundy County, NE • Yuma County, CO**





United States Department of Agriculture Farm Service Agency

Farm: 8507 Tract: 10556 Yuma County Name

1:8,166

October 21, 2014



## **Dundy County, NE • Yuma County, CO**





United States Department of Agriculture Farm Service Agency

F