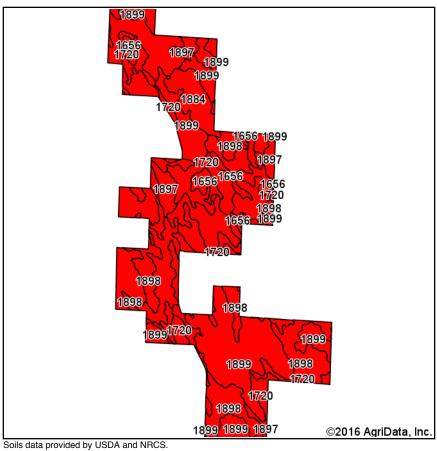

#### **Dundy County, NE • Yuma County, CO**

- LOCATION MAP
- AERIAL MAPS
- FLOW TESTS
- SOIL INFORMATION MAPS
- FSA INFORMATION
- COUNTY TAX INFORMATION
- IMPROVEMENTS SUMMARY
- PHOTOS