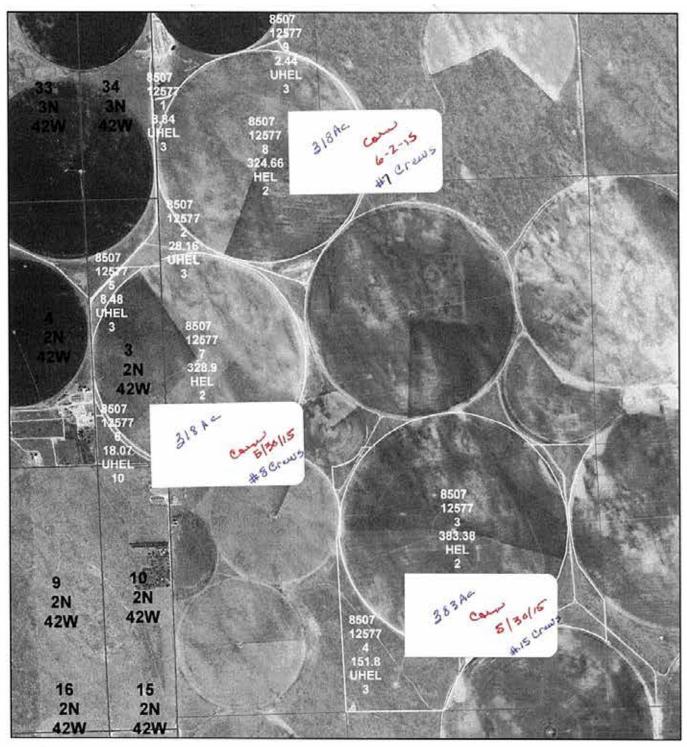

ctober 21, 2014



## **Dundy County, NE • Yuma County, CO**





United States Department of Agriculture Farm Service Agency

Farm: 8507 Tract: 12573 **Yuma County Name** 

1:18,654

October 21, 2014



## **Dundy County, NE • Yuma County, CO**





United States Department of Agriculture Farm Service Agency

Farm: 8507 Tract: 12574 **Yuma County Name** 

1:8,877

October 21, 2014



## **Dundy County, NE • Yuma County, CO**





United States Department of Agriculture Farm Service Agency

Farm: 8507 Tract: 12575 **Yuma County Name** 

1:10,377

October 21, 2014



## **Dundy County, NE • Yuma County, CO**





United States Department of Agriculture Farm Service Agency

Farm: 8507 Tract: 12576 **Yuma County Name** 

1:9,516

October 21, 2014



## **Dundy County, NE • Yuma County, CO**





United States Department of Agriculture Farm Service Agency

Farm: 8507 Tract: 12577 **Yuma County Name** 

1:20,703

October 21, 2014



# **Dundy County, NE • Yuma County, CO**





United States Department of Agriculture Farm Service Agency

Farm: 8507 Tract: 12578 **Yuma County Name** 

1:16,191

October 21, 2014



# **Dundy County, NE • Yuma County, CO**





United States Department of Agriculture Farm Service Agency

Farm: 8507 Tract: 12580 **Yuma County Name** 

1:20,488

October 21, 2014



## **Dundy County, NE • Yuma County, CO**





United States Department of Agriculture Farm Service Agency

Farm: 8507 Tract: 12581 **Yuma County Name** 

1:8,155

October 21, 2014



## **Dundy County, NE • Yuma County, CO**





United States Department of Agriculture Farm Service Agency