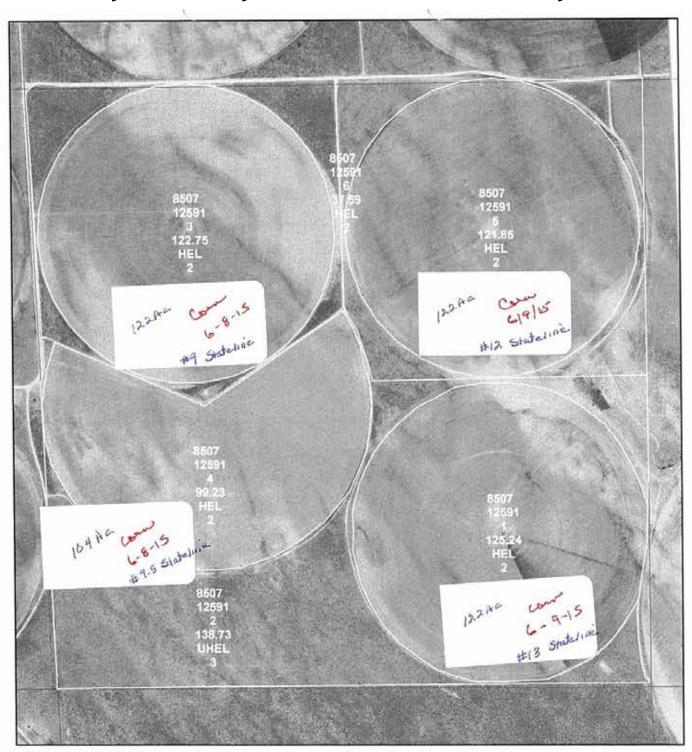

October 21, 2014

## **Dundy County, NE • Yuma County, CO**





United States Department of Agriculture Farm Service Agency

Farm: 8507 Tract: 12583 **Yuma County Name** 

1:8,919

October 21, 2014



## **Dundy County, NE • Yuma County, CO**





United States Department of Agriculture Farm Service Agency

Farm: 8507 Tract: 12584 **Yuma County Name** 

1:19,169

October 21, 2014



## **Dundy County, NE • Yuma County, CO**





United States Department of Agriculture Farm Service Agency

Farm: 8507 Tract: 12589 **Yuma County Name** 

1:8,860

October 21, 2014



## **Dundy County, NE • Yuma County, CO**





United States Department of Agriculture Farm Service Agency

Farm: 8507 Tract: 12590 **Yuma County Name** 

1:10,522

October 21, 2014



# **Dundy County, NE • Yuma County, CO**





United States Department of Agriculture Farm Service Agency

Farm: 8507 Tract: 12591 **Yuma County Name** 

1:9,086

October 21, 2014



# **Dundy County, NE • Yuma County, CO**





United States Department of Agriculture Farm Service Agency

Farm: 8507 Tract: 12592 **Yuma County Name** 

1:8,241

October 21, 2014



## **Dundy County, NE • Yuma County, CO**



USDA

United States Department of Agriculture Farm Service Agency

Farm: 8507 Tract: 13441 **Yuma County Name** 

1:17,468

October 21, 2014



## **Dundy County, NE • Yuma County, CO**

Form: FSA-156EZ

United States Department of Agriculture Farm Service Agency

Program Year: 2015

Farm Number: 8507

: Aug 6, 2015

See Page 20 for non-discriminatory Statements.

Abbreviated 156 Farm Record

State : COLORADO

County: YUMA

: W