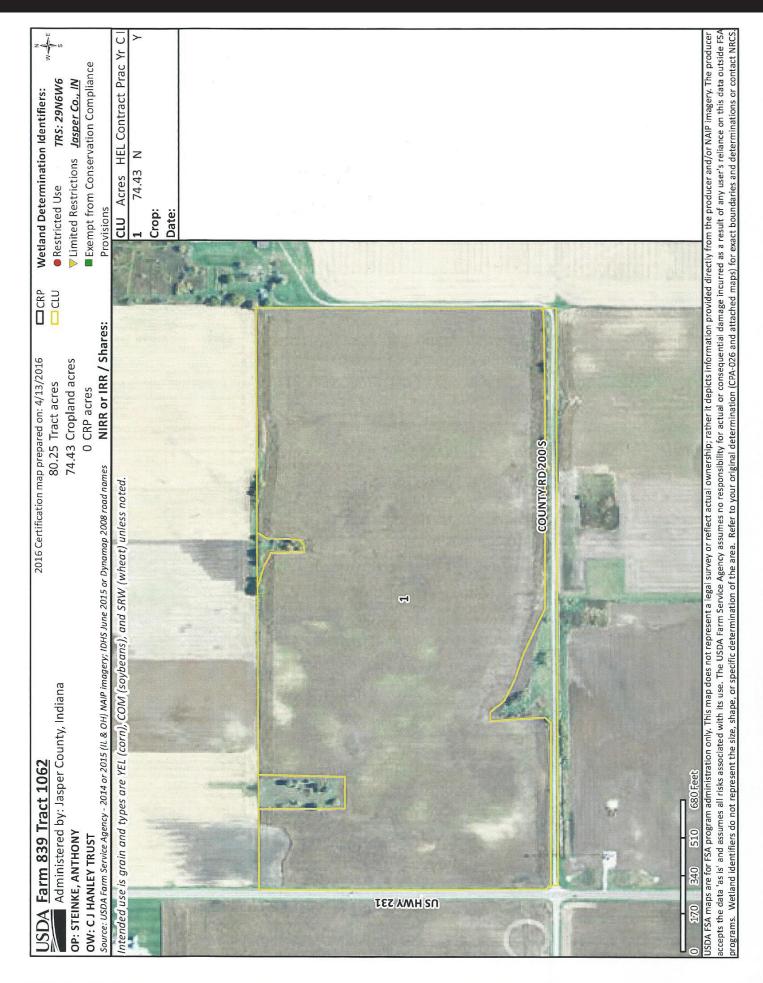

|                                       |                                            |                                |                                     |                       |                                     |                                                |             | FARM:                      | 839                     |  |  |
|---------------------------------------|--------------------------------------------|--------------------------------|-------------------------------------|-----------------------|-------------------------------------|------------------------------------------------|-------------|----------------------------|-------------------------|--|--|
| Indiana                               |                                            |                                | U                                   | .S. Depa              | artment of Ag                       | riculture                                      |             | Prepared: 9/27/16 10:07 AM |                         |  |  |
| Jasper                                |                                            |                                |                                     | Farm                  | Service Age                         | ncy                                            |             | Crop Year:                 | 2016                    |  |  |
| Report ID: FSA-                       | -156EZ                                     |                                | Abb                                 | reviate               | ed 156 Farr                         | n Record                                       |             | Page:                      | 1 of 2                  |  |  |
| DISCLAIMER: This<br>complete represen | s is data extracted<br>ntation of data con | I from the we<br>tained in the | b farm database.<br>MIDAS system, w | Because<br>hich is th | of potential me<br>le system of rec | ssaging failures in MI<br>ord for Farm Records | DAS, this c | lata is not guarante       | ed to be an accurate an |  |  |
| Operator Name                         |                                            |                                |                                     |                       |                                     | Farm Identifier                                |             | F                          | Recon Number            |  |  |
| ANTHONY STEI                          | NKE                                        |                                |                                     |                       |                                     |                                                |             |                            |                         |  |  |
| Farms Associate                       | ed with Operato                            | r:                             |                                     |                       |                                     |                                                |             |                            |                         |  |  |
| CRP Contract N                        | umber(s): None                             |                                |                                     |                       |                                     |                                                |             |                            |                         |  |  |
|                                       | uniber(a). None                            |                                |                                     |                       |                                     |                                                |             |                            |                         |  |  |
| Farmland                              | Cropland                                   | DCP<br>Croplan                 | d WBP                               |                       | WRP/EWP                             | CRP<br>Cropland                                | GRP         | Farm<br>Status             | Number of<br>Tracts     |  |  |
| 328.95                                | 286.99                                     | 286.99                         |                                     |                       | 0.0                                 | 0.0                                            | 0.0         | Active                     | 3                       |  |  |
| State<br>Conservation                 | Other<br>Conservation                      | Effectiv<br>DCP Crop           |                                     |                       | MPL/FWP                             |                                                |             |                            |                         |  |  |
| 0.0                                   | 0.0                                        | 286.99                         |                                     |                       | 0.0                                 |                                                |             |                            |                         |  |  |
|                                       |                                            |                                |                                     |                       |                                     |                                                |             |                            |                         |  |  |
| 0                                     |                                            |                                |                                     |                       | ARC/PLC                             |                                                |             |                            |                         |  |  |
|                                       | RC-IC<br>NONE                              |                                | ARC-CO<br>CORN, SO                  | /BN                   |                                     | PLC<br>NONE                                    |             | PL                         | C-Default<br>NONE       |  |  |
| Сгор                                  |                                            | ise<br>eage                    | CTAP Tran<br>Yield                  | PLC<br>Yiel           |                                     | C-505<br>eduction                              |             |                            |                         |  |  |
| CORN                                  | 209                                        | 9.47                           |                                     | 146                   | 6                                   | 0.0                                            |             |                            |                         |  |  |
| SOYBEANS                              | 69                                         | .83                            |                                     | 46                    |                                     | 0.0                                            |             |                            |                         |  |  |
| Total Base Acre                       | s: 27                                      | 9.3                            |                                     |                       |                                     |                                                |             |                            |                         |  |  |
| Tract Number: 1                       | 1062 <b>D</b> o                            | oorintion. C                   | 6 T29N R6W                          |                       |                                     |                                                | 312 345     |                            | CON NELLEY              |  |  |
| BIA Range Unit                        |                                            | scription. c                   | 50 12310 1000                       |                       |                                     |                                                |             |                            |                         |  |  |
|                                       |                                            | al commodi                     | ty planted on und                   | otorming              | ad fields                           |                                                |             |                            |                         |  |  |
| Wetland Status:                       | -                                          |                                |                                     | etermine              | eu neius                            |                                                |             |                            |                         |  |  |
|                                       |                                            | minations no                   | or complete                         |                       |                                     |                                                |             |                            |                         |  |  |
| WL Violations:                        | None                                       |                                |                                     |                       |                                     |                                                |             |                            |                         |  |  |
| Farmland                              | Cropla                                     | and                            | DCP<br>Cropland                     |                       | WBP                                 | WRP/EWP                                        |             | CRP<br>Cropland            | GRP                     |  |  |
| 80.25                                 | 74.4                                       |                                | 74.43                               |                       | 0.0                                 | 0.0                                            |             | 0.0                        | 0.0                     |  |  |
| State                                 | Othe                                       | er                             | Effective                           |                       | Double                              |                                                |             |                            |                         |  |  |
| Conservation<br>0.0                   | Conserv<br>0.0                             |                                | DCP Cropland<br>74.43               |                       | Cropped<br>0.0                      | MPL/FWP                                        |             |                            |                         |  |  |
| 0.0                                   | 0.0                                        |                                | 74.43                               |                       | 0.0                                 | 0.0                                            |             |                            |                         |  |  |
| Crop                                  |                                            | Base<br>Acreage                | CTAP Tran<br>Yield                  | PLC<br>Yield          | CCC-50                              |                                                |             |                            |                         |  |  |
|                                       |                                            | 0.00                           |                                     |                       |                                     |                                                |             |                            |                         |  |  |
| CORN                                  |                                            | 54.32                          |                                     | 146                   | 0.0                                 |                                                |             |                            |                         |  |  |
| SOYB                                  |                                            | 18.11                          |                                     | 46                    | 0.0                                 |                                                |             |                            |                         |  |  |
|                                       | Base Acres:                                | 72.43                          |                                     |                       |                                     |                                                |             |                            |                         |  |  |
|                                       | NLEY TRUST                                 |                                |                                     |                       |                                     |                                                |             |                            |                         |  |  |