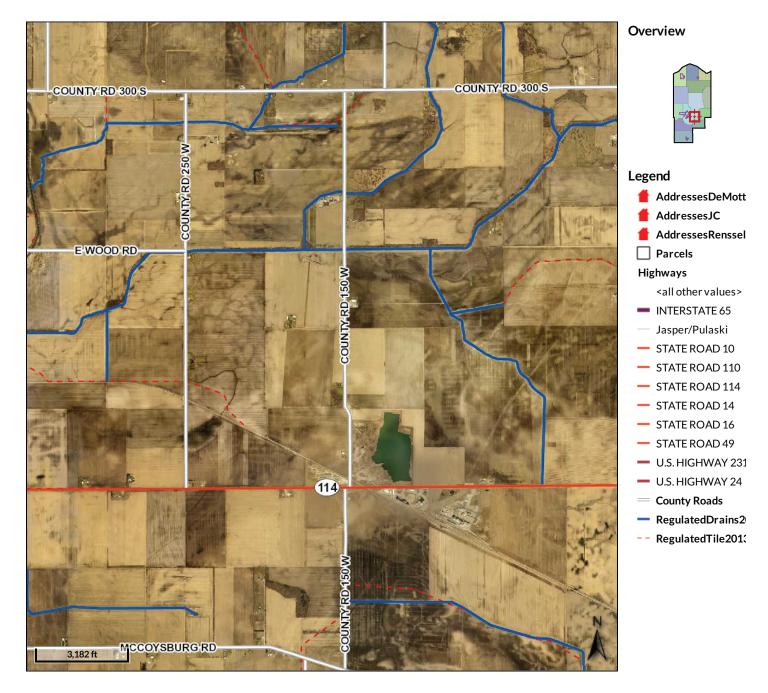

| lle              | 145   | 5                   | 9       | 48       |                 |
| McB  | Martinsville fine sandy loam, 2 to 6 percent slopes                   | 0.58  | 2.0%             |                         | lle              | 131   | 5                   | 8       | 46       |                 |
|      |                                                                       |       |                  | Weigh                   | ted Average      | 143.1 | 4.8                 | 9.6     | 45.1     | 6               |

Area Symbol: IN073, Soil Area Version: 16

Soils data provided by USDA and NRCS.

73

64

66

52

66

66 65.4

#### TILE MAP - Tracts 3 & 4

Aerial Map



Field borders provided by Farm Service Agency as of 5/21/2008.

#### Beacon<sup>™</sup> Jasper County, IN



Date created: 10/14/2016 Last Data Uploaded: 10/14/2016 6:30:40 AM



**Developed by** The Schneider Corporation

#### Beacon<sup>™</sup> Jasper County, IN



Date created: 10/14/2016 Last Data Uploaded: 10/14/2016 6:30:40 AM



Developed by The Schneider Corporation

# FSAINFORMATION

A AN

|                       |                       |                       |                           |              |                      |                                                |     | FARM:               | 724                      |
|-----------------------|-----------------------|-----------------------|---------------------------|--------------|----------------------|------------------------------------------------|-----|---------------------|--------------------------|
| ndiana