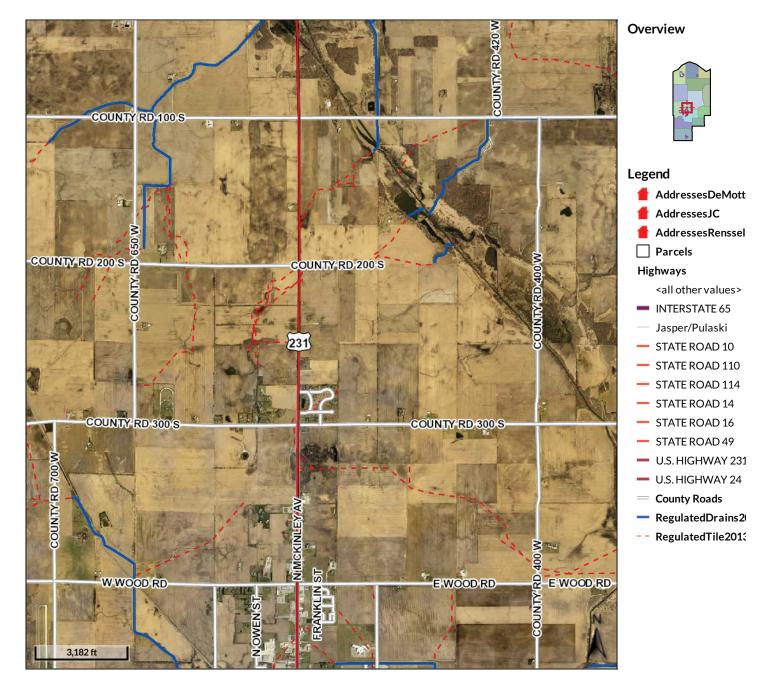

| 0.58  | 2.0%             |                         | lle              | 131   | 5                   | 8       | 46       |                 |
|      |                                                                       |       |                  | Weigh                   | ted Average      | 143.1 | 4.8                 | 9.6     | 45.1     | 6               |

Area Symbol: IN073, Soil Area Version: 16

Soils data provided by USDA and NRCS.

73

64

66

52

66

66 65.4

#### TILE MAP - Tracts 3 & 4

Aerial Map



Field borders provided by Farm Service Agency as of 5/21/2008.

#### Beacon<sup>™</sup> Jasper County, IN



Date created: 10/14/2016 Last Data Uploaded: 10/14/2016 6:30:40 AM



**Developed by** The Schneider Corporation

#### Beacon<sup>™</sup> Jasper County, IN



Date created: 10/14/2016 Last Data Uploaded: 10/14/2016 6:30:40 AM



Developed by The Schneider Corporation

# FSAINFORMATION

A AN

|                       |                       |                       |                           |              |                      |                                                |     | FARM:               | 724                      |
|-----------------------|-----------------------|-----------------------|---------------------------|--------------|----------------------|------------------------------------------------|-----|---------------------|--------------------------|
| ndiana                |                       |                       | U.                        | S. Depa      | rtment of Agr        | iculture