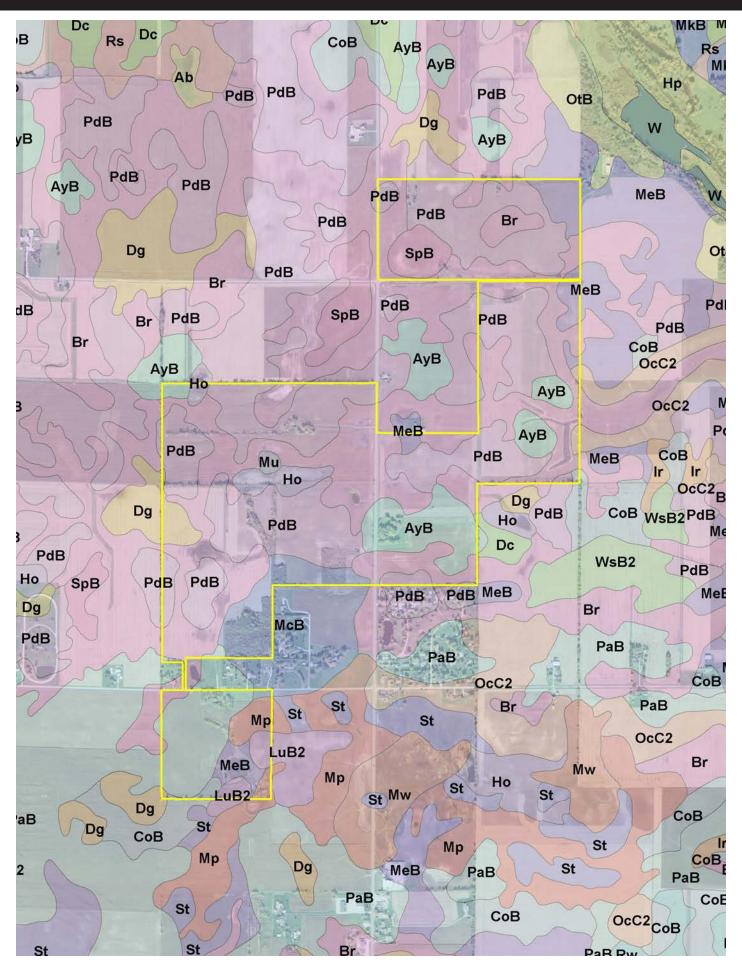

## SOIL MAP - Tracts 3 - 9

0.11

0.1%

Area Symbol: IN073, Soil Area Version: 16

Darroch loam

Dc

Soils data provided by USDA and NRCS.

llw