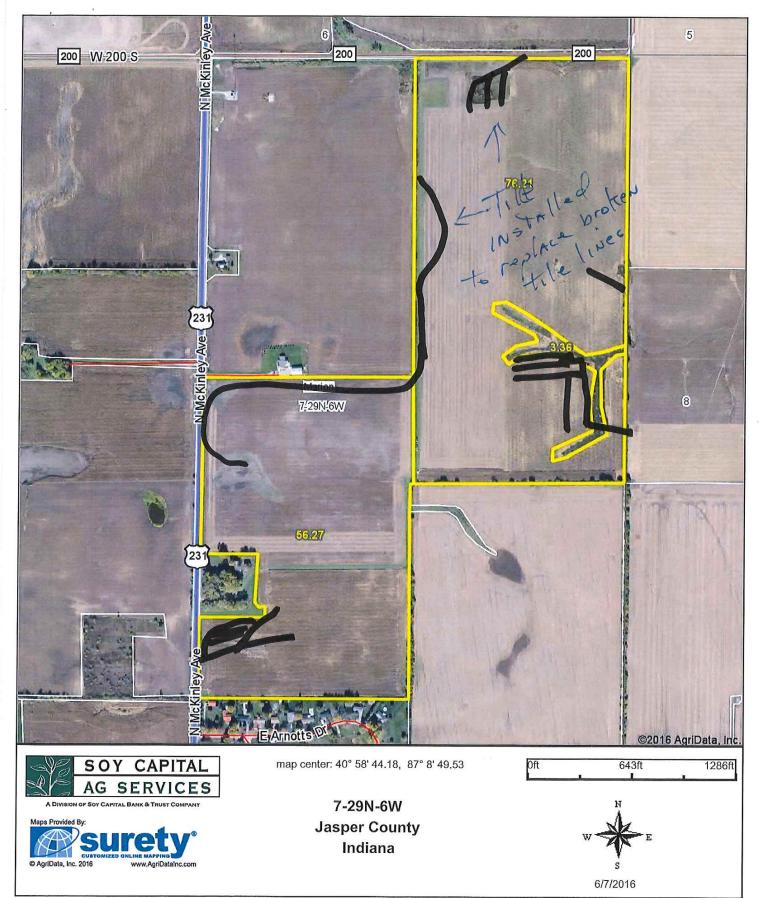

#### TILE MAP - Tracts 3 & 4

Aerial Map

Field borders provided by Farm Service Agency as of 5/21/2008.