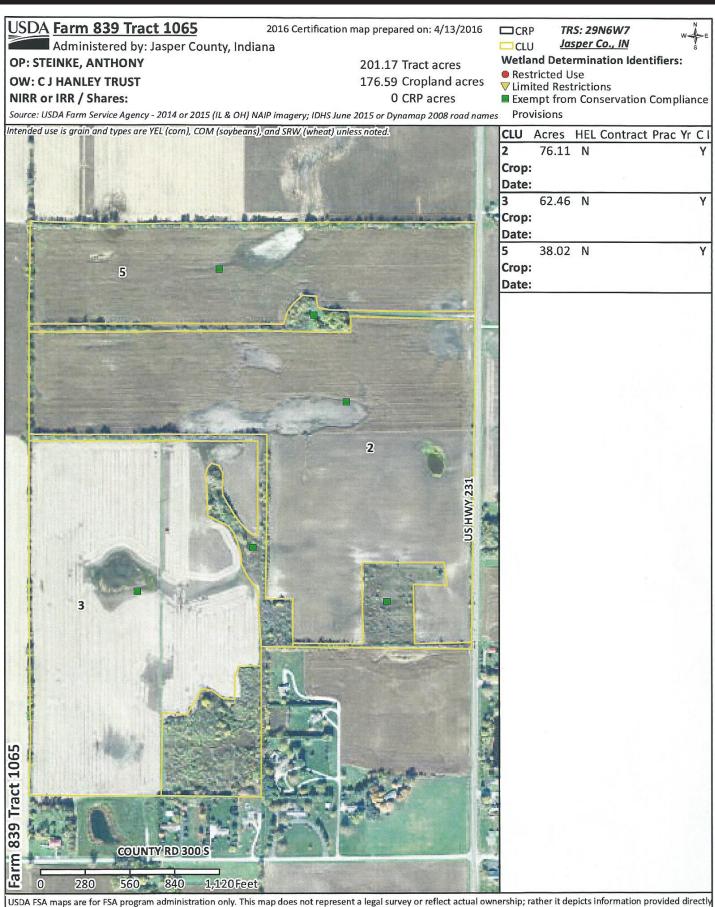

|                       |                                                          |                           |              |                          |         | FARM:                        | 839                      |
|-----------------------|----------------------------------------------------------|---------------------------|--------------|--------------------------|---------|------------------------------|--------------------------|
| Indiana               |                                                          | u                         | .S. Depa     | artment of Agricultu     | re      | Prepared:                    | 9/27/16 10:07 AM         |
| Jasper                |                                                          |                           | Farn         | n Service Agency         |         | Crop Year:                   | 2016                     |
| Report ID: FSA-156    | EZ                                                       | Abb                       | oreviat      | ed 156 Farm Red          | cord    | Page:                        | 2 of 2                   |
|                       | data extracted from the w<br>on of data contained in the |                           |              |                          |         | S, this data is not guarante | ed to be an accurate and |
| Tract Number: 1065    | Description:                                             | S7 T29N R6W               | d'as l       |                          |         |                              |                          |
| BIA Range Unit Nur    | nber:                                                    |                           |              |                          |         |                              |                          |
| HEL Status: NHEL:     | no agricultural commod                                   | lity planted on uno       | letermin     | ed fields                |         |                              |                          |
| Wetland Status: V     | Vetland determinations r                                 | not complete              |              |                          |         |                              |                          |
| WL Violations: N      | one                                                      |                           |              |                          |         |                              |                          |
|                       |                                                          | DCP                       |              |                          |         | CRP                          |                          |
| Farmland              | Cropland                                                 | Cropland                  |              | WBP                      | WRP/EWP | Cropland                     | GRP                      |
| 201.17                | 176.59                                                   | 176.59                    |              | 0.0                      | 0.0     | 0.0                          | 0.0                      |
| State<br>Conservation | Other<br>Conservation                                    | Effective<br>DCP Cropland | r            | Double<br>Cropped        | MPL/FWP |                              |                          |
| 0.0                   | 0.0                                                      | 176.59                    |              | 0.0                      | 0.0     |                              |                          |
|                       |                                                          |                           |              |                          |         |                              |                          |
| Сгор                  | Base<br>Acreage                                          | CTAP Tran<br>Yield        | PLC<br>Yield | CCC-505<br>CRP Reduction |         |                              |                          |
| CORN                  | 128.9                                                    |                           | 146          | 0.0                      |         |                              |                          |
| SOYBEAN               | NS 42.97                                                 |                           | 46           | 0.0                      |         |                              |                          |
| Total Bas             | e Acres: 171.87                                          |                           |              |                          |         | 4 m 2 m 1 m 2 m              |                          |
| Owners: C J HANLE     |                                                          |                           |              |                          |         |                              |                          |
| Other Producers:      |                                                          |                           |              |                          |         |                              |                          |
|                       |                                                          |                           |              |                          |         |                              |                          |
| Tract Number: 2683    |                                                          | S18 T29N R6W              |              |                          |         |                              |                          |
| BIA Range Unit Nur    |                                                          | 3                         |              |                          |         |                              |                          |
|                       | no agricultural commod                                   | ·····                     | determin     | ed fields                |         |                              |                          |
|                       | Vetland determinations r                                 | not complete              |              |                          |         |                              |                          |
| WL Violations: N      | one                                                      |                           |              |                          |         |                              |                          |
|                       |                                                          | DCP                       |              |                          |         | CRP                          | and the second second    |
| Farmland              | Cropland<br>35.97                                        | Cropland<br>35.97         |              | WBP                      | WRP/EWP | Cropland<br>0.0              | GRP                      |
| 47.53                 |                                                          |                           |              | 0.0                      | 0.0     |                              | 0.0                      |
| State<br>Conservation | Other<br>Conservation                                    | Effective<br>DCP Cropland |              | Double<br>Cropped        | MPL/FWP |                              |                          |
| 0.0                   | 0.0                                                      | 35.97                     |              | 0.0                      | 0.0     |                              |                          |
|                       |                                                          |                           |              |                          |         |                              |                          |
| Crop                  | Base<br>Acreage                                          | CTAP Tran<br>Yield        | PLC<br>Yield | CCC-505<br>CRP Reduction |         |                              |                          |
| CORN                  | 26.25                                                    |                           | 146          | 0.0                      |         |                              |                          |
| SOYBEAN               | NS 8.75                                                  |                           | 46           | 0.0                      |         |                              |                          |
| Total Bas             |                                                          |                           |              |                          |         |                              |                          |
| Owners: C J HANLE     |                                                          |                           |              |                          |         |                              |                          |
| Other Producers:      |                                                          |                           |              |                          |         |                              |                          |