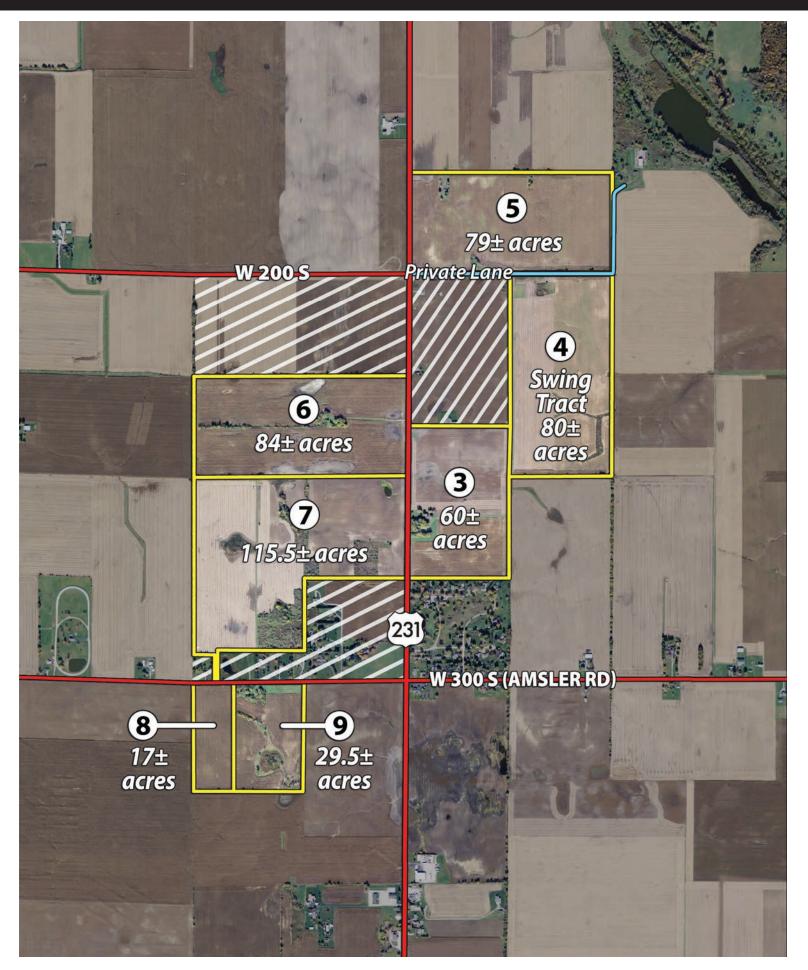

## **TRACT MAP - Tracts 3 - 9**

#### **PROPERTY LOCATIONS:**

**TRACTS 1 & 2:** From Rensselaer go east on State Road 114 approximately 3 miles to 150 W. Turn north (left) on 150 W. and go approximately ½ mile to Tract 2 on the west side of the road. Tract 1 is just north of Tract 2. **TRACTS 3, 6 & 7:** From Rensselaer go north on U.S. 231 approximately 1 ½ miles to the property on both sides of U.S. 231. **TRACT 4:** On the northeast side of Tract 3. **Tract 5:** approximately 2 miles north of Rensselaer on U.S. 231 to 200 S. Tract 5 is at the northeast corner of U.S. 231 & 200 S. **TRACTS 8 & 9:** From Rensselaer go north on U.S. 231 for approximately 1 mile to 300 S (Amsler Road). Turn west (left) on 300 S (Amsler Road) and go approximately ¼ mile to Tract 9 on the south side of 300 S (Amsler Rd). Tract 8 is just west of Tract 9.