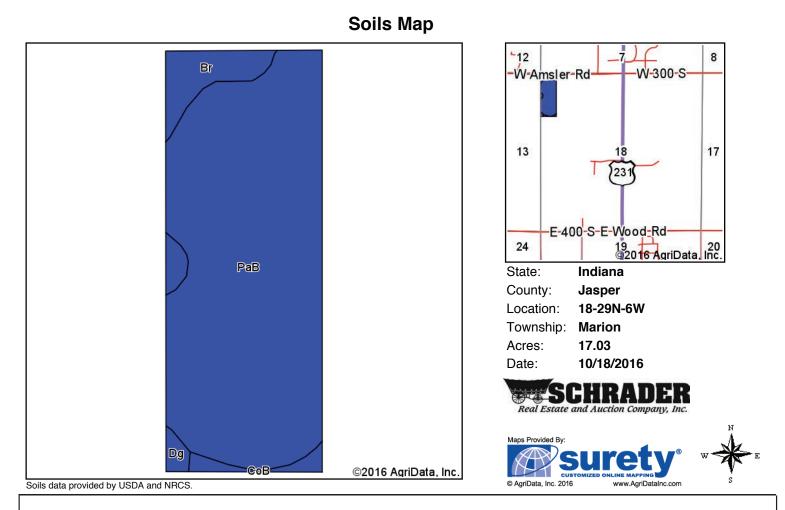

## SOIL MAP - Tracts 3 - 9

0.11

0.1%

Area Symbol: IN073, Soil Area Version: 16

Darroch loam

Dc

Soils data provided by USDA and NRCS.

llw