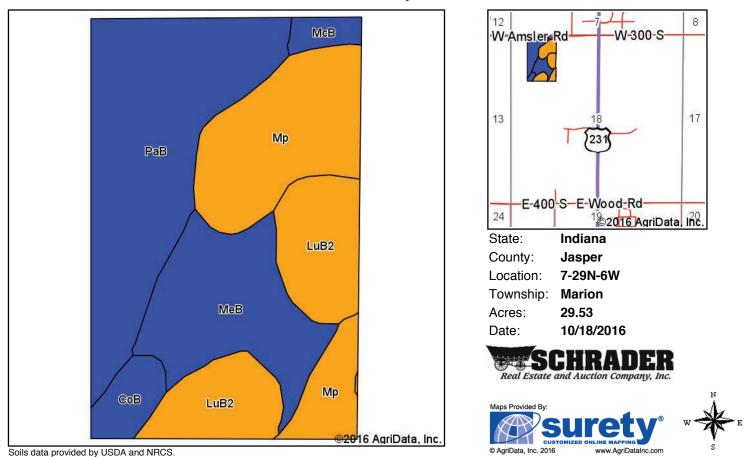

## SOIL MAP - Tracts 3 - 9

0.11

0.1%

Area Symbol: IN073, Soil Area Version: 16

Darroch loam

Dc

Soils data provided by USDA and NRCS.

llw