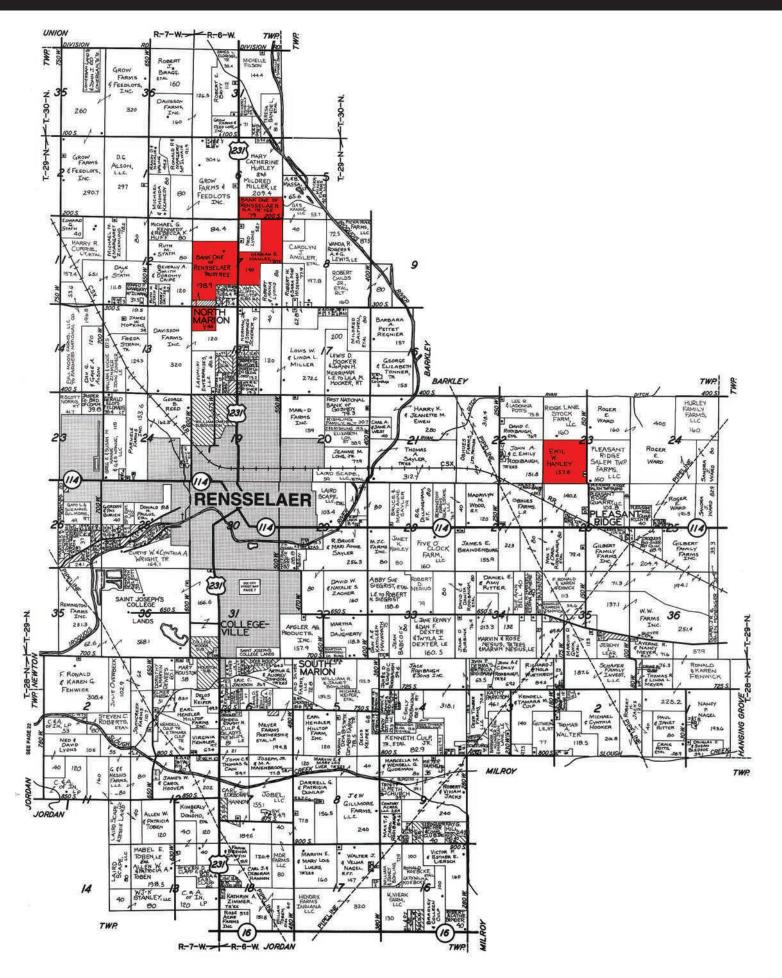

**TRACTS 1 & 2:** From Rensselaer go east on State Road 114 approximately 3 miles to 150 W. Turn north (left) on 150 W. and go approximately ½ mile to Tract 2 on the west side of the road. Tract 1 is just north of Tract 2. **TRACTS 3, 6 & 7:** From Rensselaer go north on U.S. 231 approximately 1 ½ miles to the property on both sides of U.S. 231. **TRACT 4:** On the northeast side of Tract 3. **Tract 5:** approximately 2 miles north of Rensselaer on U.S. 231 to 200 S. Tract 5 is at the northeast corner of U.S. 231 & 200 S. **TRACTS 8 & 9:** From Rensselaer go north on U.S. 231 for approximately 1 mile to 300 S (Amsler Road). Turn west (left) on 300 S (Amsler Road) and go approximately ¼ mile to Tract 9 on the south side of 300 S (Amsler Rd). Tract 8 is just west of Tract 9.

## PLAT MAP



## TRACT MAP - Tracts 1 & 2



## **TRACT MAP - Tracts 3 - 9**



## SOIL MAP - Tracts 1 & 2



## SOIL MAP - Tracts 3 - 9





0.11

0.1%

Area Symbol: IN073, Soil Area Version: 16

Darroch loam

Dc

Soils data provided by USDA and NRCS.

llw

Weighted Average 117.6

160

5

4.1

11

8.1

49

37.3

72

56.5



Area Symbol: IN073, Soil Area Version: 16



Non-Irr Class

Legend

Non-Irr

Class

Weighted Average

Corn

llw

Ille

lle

lle

llw

172

109

135

145

160

141.1

Grass legume

hay

Pasture

12

7

9

9

11

9.5

6

4

5

5

5

5.1

Soybeans

49

35

44

46

49

42.9

Winter

wheat

70

55

68

66

72

64.2

Percent of

40.3%

35.0%

22.3%

2.3%

0.2%

field

Acres

24.09

20.93

13.33

1.40

0.09

Area Symbol: IN073, Soil Area Version: 16

Metamora fine sandy loam, moderately