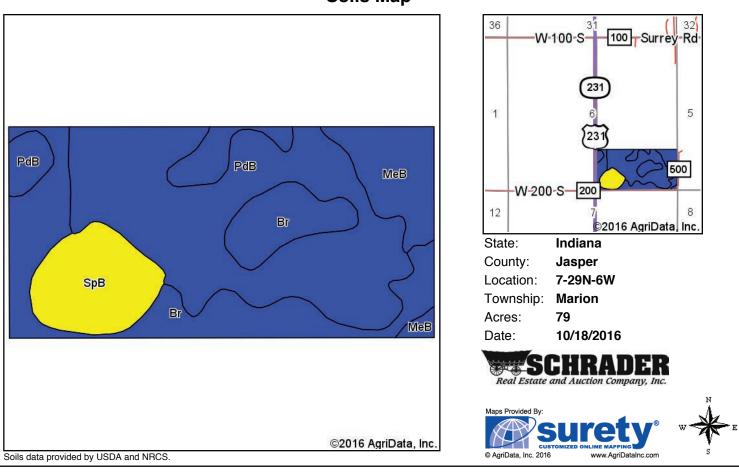

## SOIL MAP - Tracts 3 - 9

0.11

0.1%

Area Symbol: IN073, Soil Area Version: 16

Darroch loam

Dc

Soils data provided by USDA and NRCS.

llw

#### Soils Map

| Area | rea Symbol: IN073, Soil Area Version: 16                              |       |                     |                         |                  |                     |      |         |          |                 |  |
|------|-----------------------------------------------------------------------|-------|---------------------|-------------------------|------------------|---------------------|------|---------|----------|-----------------|--|
| Code | Soil Description                                                      | Acres | Percent of<br>field | Non-Irr Class<br>Legend | Non-Irr<br>Class | Grass legume<br>hay | Corn | Pasture | Soybeans | Winter<br>wheat |  |
| PdB  | Parr-Ayr complex, 2 to 6 percent slopes                               | 37.14 | 47.0%               |                         | lle              | 5                   | 135  | 9       | 44       | 68              |  |
| Br   | Brookston loam                                                        | 24.45 | 30.9%               |                         | llw              | 6                   | 172  | 12      | 49       | 70              |  |
| SpB  | Sparta sand, 2 to 6 percent slopes                                    | 9.61  | 12.2%               |                         | IVs              | 3                   | 82   | 5       | 25       | 37              |  |
|      | Metamora fine sandy loam, moderately permeable, 1 to 4 percent slopes | 7.80  | 9.9%                |                         | lle              | 5                   | 145  | 9       | 46       | 66              |  |
|      |                                                                       |       | -                   | Weigh                   | ted Average      | 5.1                 | 141  | 9.4     | 43.4     | 64.7            |  |