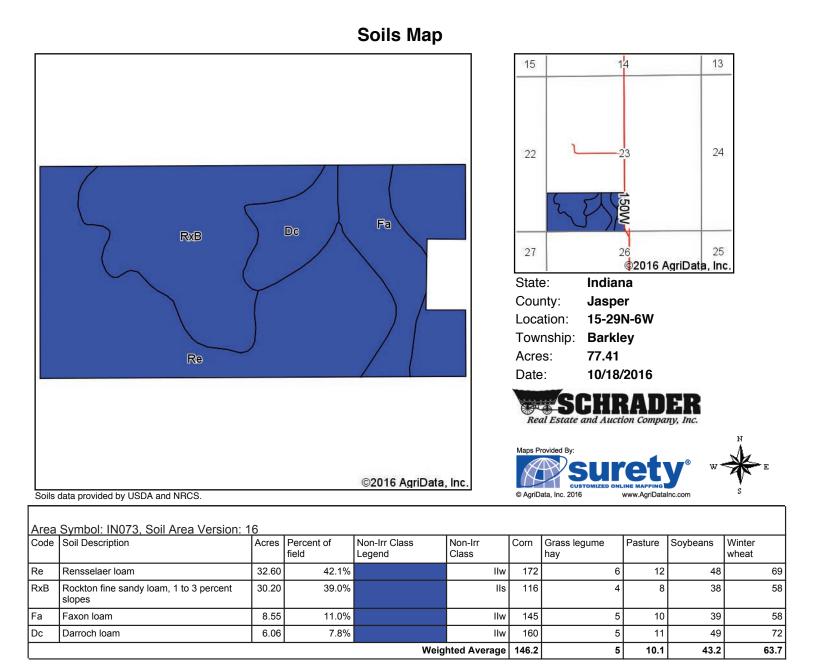

property on both sides of U.S. 231. **TRACT 4:** On the northeast side of Tract 3. **Tract 5:** approximately 2 miles north of Rensselaer on U.S. 231 to 200 S. Tract 5 is at the northeast corner of U.S. 231 & 200 S. **TRACTS 8 & 9:** From Rensselaer go north on U.S. 231 for approximately 1 mile to 300 S (Amsler Road). Turn west (left) on 300 S (Amsler Road) and go approximately ¼ mile to Tract 9 on the south side of 300 S (Amsler Rd). Tract 8 is just west of Tract 9.

## PLAT MAP



## TRACT MAP - Tracts 1 & 2



## **TRACT MAP - Tracts 3 - 9**



## SOIL MAP - Tracts 1 & 2



## SOIL MAP - Tracts 3 - 9





0.11

0.1%

Area Symbol: IN073, Soil Area Version: 16

Darroch loam

Dc

Soils data provided by USDA and NRCS.

llw

Weighted Average 117.6

160

5

4.1

11

8.1

49

37.3

72

56.5



Area Symbol: IN073, Soil Area Version: 16



Non-Irr Class

Legend

Non-Irr

Class

Weighted Average

Corn

llw

Ille

lle

lle

llw

172

109

135

145

160

141.1

Grass legume

hay

Pasture

12

7

9

9

11

9.5

6

4

5

5

5

5.1

Soybeans

49

35

44

46

49

42.9

Winter

wheat

70

55

68

66

72

64.2

Percent of

40.3%

35.0%

22.3%

2.3%

0.2%

field

Acres

24.09

20.93

13.33

1.40

0.09

Area Symbol: IN073, Soil Area Version: 16

Metamora fine sandy loam, moderately permeable,

Ayr loamy fine sand, 1 to 4 percent slopes

Parr-Ayr complex, 2 to 6 percent slopes

Code Soil Description

Brookston loam

1 to 4 percent slopes

Darroch loam

Br

AyB

PdB

MeB

Dc



Soils Map

| Area | Area Symbol: IN073, Soil Area Version: 16                             |       |