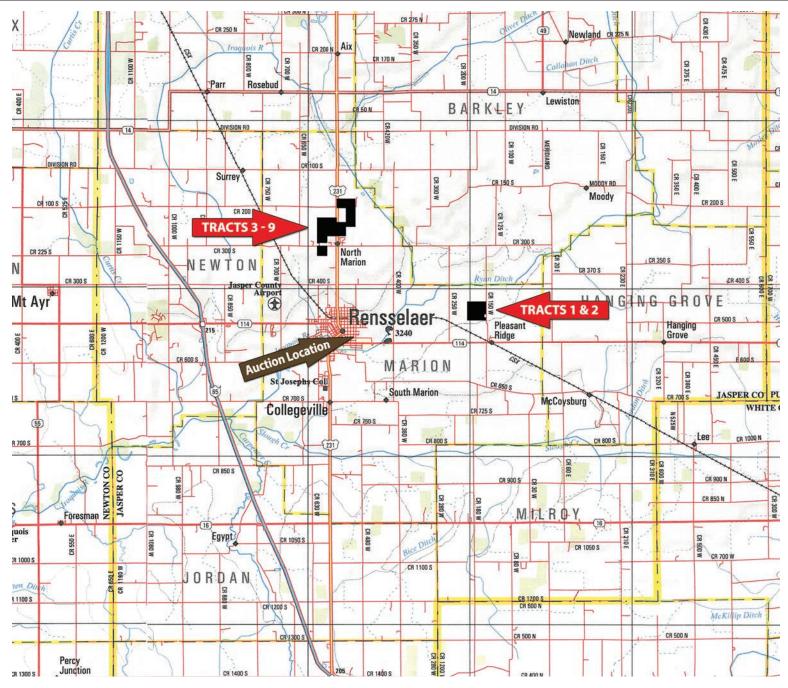

#### JASPER CO., IN Tracts 1-2: 3± miles east of Rensselaer Tracts 3-9: 1-2± miles north of Rensselaer

- Productive Farmland 
   570.9± Tillable Acres
- Excellent Location U.S. 231 Frontage
- Potential Home Sites

## LOCATION MAP

#### AUCTION LOCATION: RENSSELAER CENTRAL MIDDLE SCHOOL CAFETERIA, 1106 Bomber

Boulevard, Rensselaer, IN 47978. Just north of Franciscan Health (Formerly Jasper Co. Hospital). From the east side of Rensselaer at St. Rd. 114 (E. Grace St.) & Melville St., go north on Melville St. approximately .1 mile to Bomber Blvd. Then turn east (right) onto Bomber Blvd. and go approximately .1 mile to auction site on the north side of the street.

#### **PROPERTY LOCATIONS:**

**TRACTS 1 & 2:** From Rensselaer go east on State Road 114 approximately 3 miles to 150 W. Turn north (left) on 150 W. and go approximately ½ mile to Tract 2 on the west side of the road. Tract 1 is just north of Tract 2. **TRACTS 3, 6 & 7:** From Rensselaer go north on U.S. 231 approximately 1 ½ miles to the property on both sides of U.S. 231. **TRACT 4:** On the northeast side of Tract 3. **Tract 5:** approximately 2 miles north of Rensselaer on U.S. 231 to 200 S. Tract 5 is at the northeast corner of U.S. 231 & 200 S. **TRACTS 8 & 9:** From Rensselaer go north on U.S. 231 for approximately 1 mile to 300 S (Amsler Road). Turn west (left) on 300 S (Amsler Road) and go approximately ¼ mile to Tract 9 on the south side of 300 S (Amsler Rd). Tract 8 is just west of Tract 9.