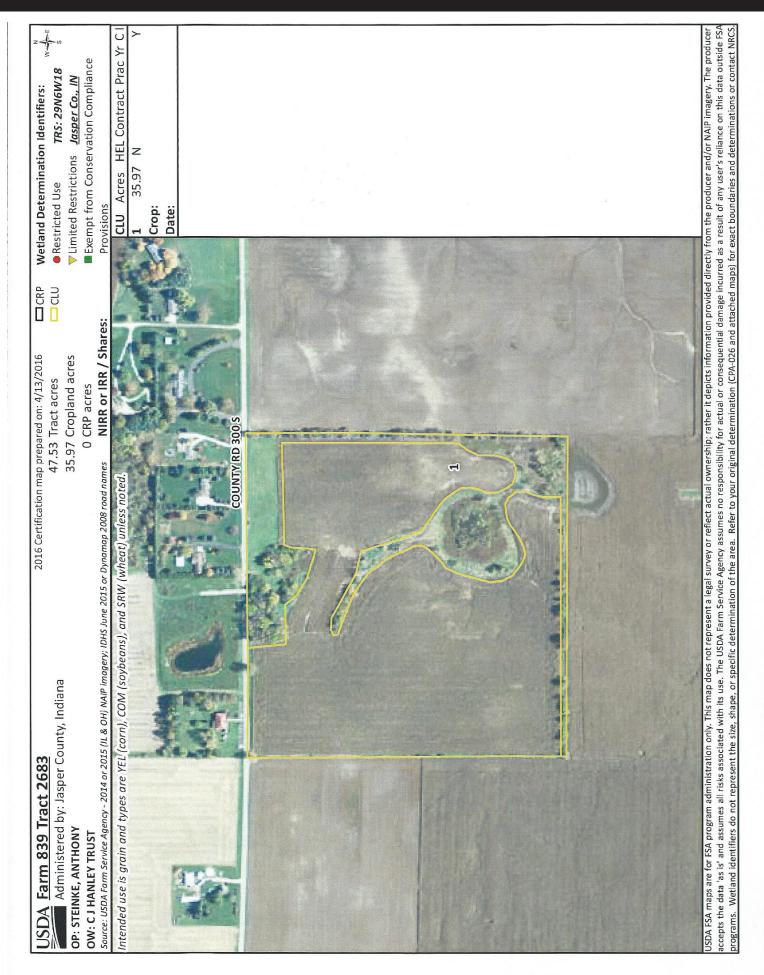

|                       |                                                          |                           |              |                          |         | FARM:                        | 839                      |
|-----------------------|----------------------------------------------------------|---------------------------|--------------|--------------------------|---------|------------------------------|--------------------------|
| Indiana               |                                                          | u                         | .S. Depa     | artment of Agricultu     | re      | Prepared:                    | 9/27/16 10:07 AM         |
| Jasper                |                                                          |                           | Farn         | n Service Agency         |         | Crop Year:                   | 2016                     |
| Report ID: FSA-156    | EZ                                                       | Abb                       | oreviat      | ed 156 Farm Red          | cord    | Page:                        | 2 of 2                   |
|                       | data extracted from the w<br>on of data contained in the |                           |              |                          |         | S, this data is not guarante | ed to be an accurate and |
| Tract Number: 1065    | Description:                                             | S7 T29N R6W               | d'as l       |                          |         |                              |                          |
| BIA Range Unit Nur    | nber:                                                    |                           |              |                          |         |                              |                          |
| HEL Status: NHEL:     | no agricultural commod                                   | lity planted on uno       | letermin     | ed fields                |         |                              |                          |
| Wetland Status: V     | Vetland determinations r                                 | not complete              |              |                          |         |                              |                          |
| WL Violations: N      | one                                                      |                           |              |                          |         |                              |                          |
|                       |                                                          | DCP                       |              |                          |         | CRP                          |                          |
| Farmland              | Cropland                                                 | Cropland                  |              | WBP                      | WRP/EWP | Cropland                     | GRP                      |
| 201.17                | 176.59                                                   | 176.59                    |              | 0.0                      | 0.0     | 0.0                          | 0.0                      |
| State<br>Conservation | Other<br>Conservation                                    | Effective<br>DCP Cropland | r            | Double<br>Cropped        | MPL/FWP |                              |                          |
| 0.0                   | 0.0                                                      | 176.59                    |              | 0.0                      | 0.0     |                              |                          |
|                       |                                                          |                           |              |                          |         |                              |                          |
| Сгор                  | Base<br>Acreage                                          | CTAP Tran<br>Yield        | PLC<br>Yield | CCC-505<br>CRP Reduction |         |                              |                          |
| CORN                  | 128.9                                                    |                           | 146          | 0.0                      |         |                              |                          |
| SOYBEAN               | NS 42.97                                                 |                           | 46           | 0.0                      |         |                              |                          |
| Total Bas             | e Acres: 171.87                                          |                           |              |                          |         | 4 m 2 m 1 m 2 m              |                          |
| Owners: C J HANLE     |                                                          |                           |              |                          |         |                              |                          |
| Other Producers:      |                                                          |                           |              |                          |         |                              |                          |
|                       |                                                          |                           |              |                          |         |                              |                          |
| Tract Number: 2683    |                                                          | S18 T29N R6W              |              |                          |         |                              |                          |
| BIA Range Unit Nur    |                                                          | 3                         |              |                          |         |                              |                          |
|                       | no agricultural commod                                   | ·····                     | determin     | ed fields                |         |                              |                          |
|                       | Vetland determinations r                                 | not complete              |              |                          |         |                              |                          |
| WL Violations: N      | one                                                      |                           |              |                          |         |                              |                          |
|                       |                                                          | DCP                       |              |                          |         | CRP                          | and the second second    |
| Farmland              | Cropland<br>35.97                                        | Cropland<br>35.97         |              | WBP                      | WRP/EWP | Cropland<br>0.0              | GRP                      |
| 47.53                 |                                                          |                           |              | 0.0                      | 0.0     |                              | 0.0                      |
| State<br>Conservation | Other<br>Conservation                                    | Effective<br>DCP Cropland |              | Double<br>Cropped        | MPL/FWP |                              |                          |
| 0.0                   | 0.0                                                      | 35.97                     |              | 0.0                      | 0.0     |                              |                          |
|                       |                                                          |                           |              |                          |         |                              |                          |
| Crop                  | Base<br>Acreage                                          | CTAP Tran<br>Yield        | PLC<br>Yield | CCC-505<br>CRP Reduction |         |                              |                          |
| CORN                  | 26.25                                                    |                           | 146          | 0.0                      |         |                              |                          |
| SOYBEAN               | NS 8.75                                                  |                           | 46           | 0.0                      |         |                              |                          |
| Total Bas             |                                                          |                           |              |                          |         |                              |                          |
| Owners: C J HANLE     |                                                          |                           |              |                          |         |                              |                          |
| Other Producers:      |                                                          |                           |              |                          |         |                              |                          |