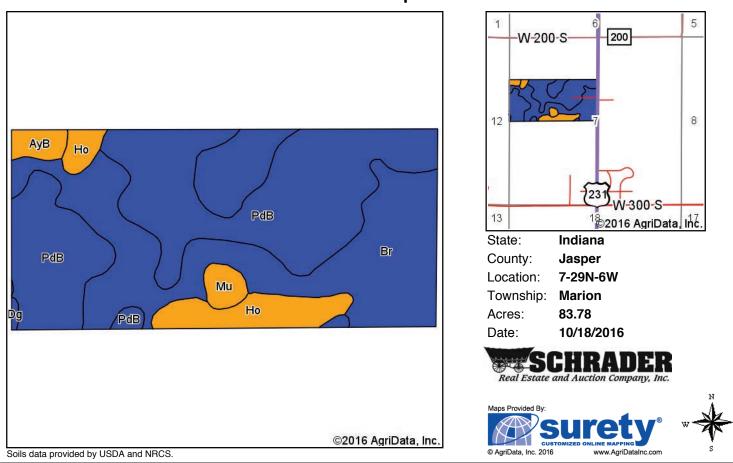

## SOIL MAP - Tracts 3 - 9

0.11

0.1%

Area Symbol: IN073, Soil Area Version: 16

Darroch loam

Dc

Soils data provided by USDA and NRCS.

llw