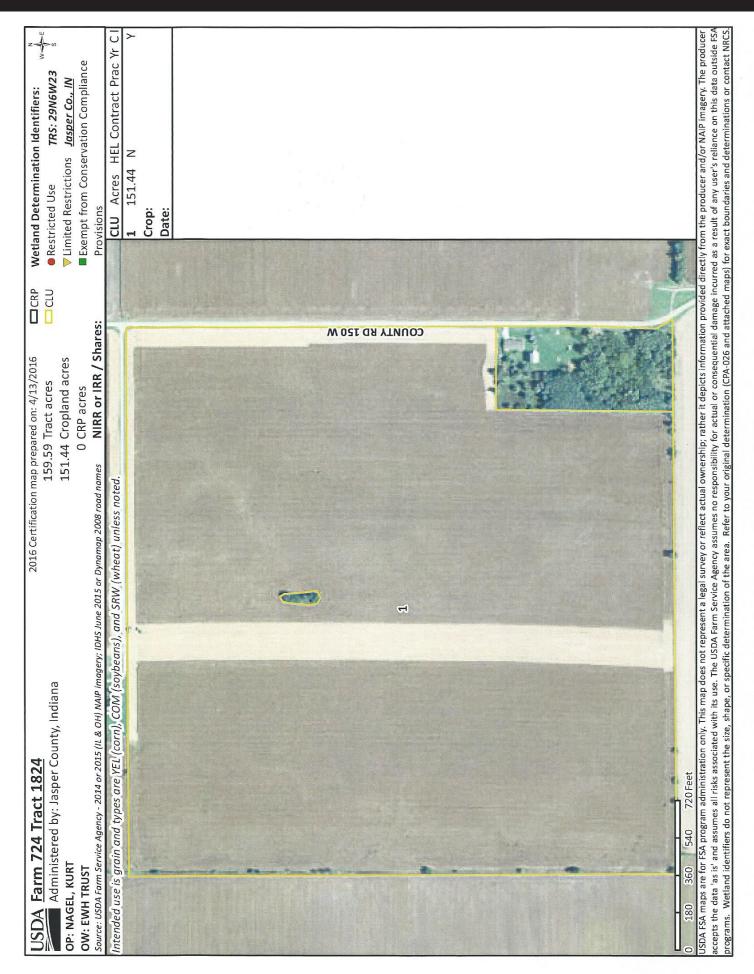

# FSAINFORMATION

A AN

|                       |                       |                       |                           |              |                      |                                                |     | FARM:               | 724                      |
|-----------------------|-----------------------|-----------------------|---------------------------|--------------|----------------------|------------------------------------------------|-----|---------------------|--------------------------|
| ndiana                |                       |                       | U.                        | S. Depa      | rtment of Agr        | iculture                                       |     | Prepared:           | 9/27/16 10:06 AM         |
| Jasper                |                       |                       |                           | Farm         | Service Ager         | ю                                              |     | Crop Year:          | 2016                     |
| Report ID: FSA        | -156EZ                |                       | Abb                       | reviate      | d 156 Farn           | n Record                                       |     | Page:               | 1 of 1                   |
|                       |                       |                       |                           |              |                      | saging failures in Mil<br>ord for Farm Records |     | lata is not guarant | eed to be an accurate an |
| Operator Name         |                       |                       |                           |              |                      | Farm Identifier                                |     |                     | Recon Number             |
| KURT NAGEL            |                       |                       |                           |              |                      |                                                |     |                     |                          |
| Farms Associat        | ed with Operato       | r:                    |                           |              |                      |                                                |     |                     |                          |
| CRP Contract N        | umber(s): None        |                       |                           |              |                      |                                                |     |                     |                          |
| Farmland              | Cropland              | DCP<br>Croplan        | d WBP                     |              | WRP/EWP              | CRP<br>Cropland                                | GRP | Farm<br>Status      | Number of<br>Tracts      |
| 159.59                | 151.44                | 151.44                | 0.0                       |              | 0.0                  | 0.0                                            | 0.0 | Active              | 1                        |
| State<br>Conservation | Other<br>Conservation | Effectiv<br>DCP Cropi |                           |              | MPL/FWP              |                                                |     |                     |                          |
| 0.0                   | 0.0                   | 151.44                | 0.0                       |              | 0.0                  |                                                |     |                     |                          |
|                       |                       |                       |                           |              | ARC/PLC              |                                                | ¢.  |                     |                          |
| А                     | RC-IC                 |                       | ARC-CO                    |              | ANO/F LO             | PLC                                            |     | P                   | _C-Default               |
|                       | NONE                  |                       | CORN, SOY                 | /BN          |                      | NONE                                           |     |                     | NONE                     |
| Crop                  |                       | ase<br>eage           | CTAP Tran<br>Yield        | PLC<br>Yield |                      | C-505<br>eduction                              |     |                     |                          |
| CORN                  | 11                    | 3.91                  |                           | 185          | (                    | ).0                                            |     |                     |                          |
| SOYBEANS              | 37                    | .49                   |                           | 48           | (                    | 0.0                                            |     |                     |                          |
| Total Base Acre       | es: 15                | 51.4                  |                           |              |                      |                                                |     |                     |                          |
| Tract Number:         | 1824 <b>D</b> e       | scription: S          | 23 T29N R6W               |              |                      | 3                                              |     |                     |                          |
| BIA Range Unit        |                       | Seription. C          | 2012011000                |              |                      |                                                |     |                     |                          |
| 2015-5010 E02051 ND   | HEL: no agricultu     | ral commodi           | ty planted on und         | etermine     | d fields             |                                                |     |                     |                          |
|                       | : Tract contains      |                       |                           |              |                      |                                                |     |                     |                          |
| WL Violations:        | None                  |                       |                           |              |                      |                                                |     |                     |                          |
|                       |                       |                       | DCP                       |              |                      |                                                |     | CRP                 |                          |
| Farmland              | Cropl                 | and                   | Cropland                  |              | WBP                  | WRP/EWP                                        |     | Cropland            | GRP                      |
| 159.59                | 151.                  | 44                    | 151.44                    |              | 0.0                  | 0.0                                            |     | 0.0                 | 0.0                      |
| State<br>Conservation | Oth<br>Conser         |                       | Effective<br>DCP Cropland |              | Double<br>Cropped    | MPL/FWP                                        |     |                     |                          |
| 0.0                   | 0.0                   |                       | 151.44                    |              | 0.0                  | 0.0                                            |     |                     |                          |
|                       |                       |                       |                           |              |                      |                                                |     |                     |                          |
| Crop                  |                       | Base<br>Acreage       | CTAP Tran<br>Yield        | PLC<br>Yield | CCC-505<br>CRP Reduc |                                                |     |                     |                          |
| CORM                  | N                     | 113.91                |                           | 185          | 0.0                  |                                                |     |                     |                          |
| SOYE                  | BEANS                 | 37.49                 |                           | 48           | 0.0                  |                                                |     |                     |                          |
| Total                 | Base Acres:           | 151.4                 |                           |              |                      |                                                |     |                     |                          |
| Owners: EWH 1         |                       | NAGEL                 |                           |              |                      |                                                |     |                     |                          |