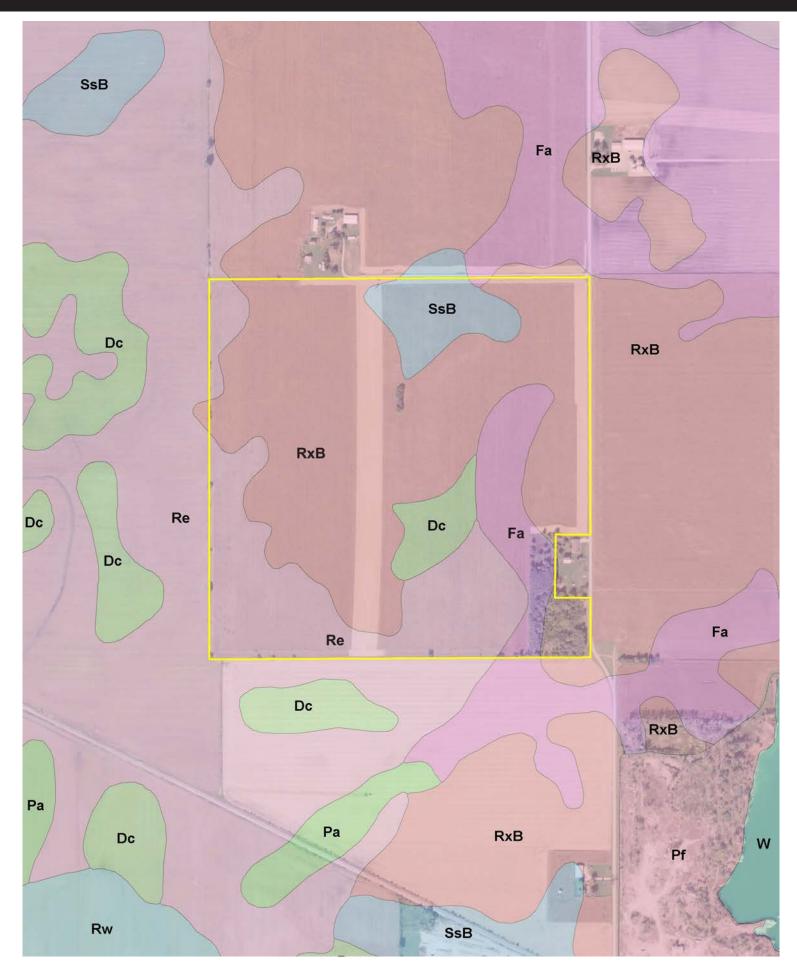

rn north (left) on 150 W. and go approximately ½ mile to Tract 2 on the west side of the road. Tract 1 is just north of Tract 2. **TRACTS 3, 6 & 7:** From Rensselaer go north on U.S. 231 approximately 1 ½ miles to the property on both sides of U.S. 231. **TRACT 4:** On the northeast side of Tract 3. **Tract 5:** approximately 2 miles north of Rensselaer on U.S. 231 to 200 S. Tract 5 is at the northeast corner of U.S. 231 & 200 S. **TRACTS 8 & 9:** From Rensselaer go north on U.S. 231 for approximately 1 mile to 300 S (Amsler Road). Turn west (left) on 300 S (Amsler Road) and go approximately ¼ mile to Tract 9 on the south side of 300 S (Amsler Rd). Tract 8 is just west of Tract 9.

## PLAT MAP



## TRACT MAP - Tracts 1 & 2



## **TRACT MAP - Tracts 3 - 9**



## SOIL MAP - Tracts 1 & 2



## SOIL MAP - Tracts 3 - 9





0.11

0.1%

Area Symbol: IN073, Soil Area Version: 16

Darroch loam

Dc

Soils data provided by USDA and NRCS.

llw

Weighted Average 117.6

160

5

4.1

11

8.1

49

37.3

72

56.5



Area Symbol: IN073, Soil Area Version: 16



Non-Irr Class

Legend

Non-Irr

Class

Weighted Average

Corn

llw

Ille

lle

lle

llw

172

109

135

145

160

141.1

Grass legume

hay

Pasture

12

7

9

9

11

9.5

6

4

5

5

5

5.1

Soybeans

49

35

44

46

49

42.9

Winter

wheat

70

55

68

66

72

64.2

Percent of

40.3%

35.0%

22.3%

2.3%

0.2%

field

Acres

24.09

20.93

13.33

1.40

0.09

Area Symbol: IN073, Soil Area Version: 16

Metamora fine sandy loam, moderately permeable,

Ayr loamy fine sand, 1 to 4 percent slopes

Parr-Ayr complex, 2 to 6 percent slopes