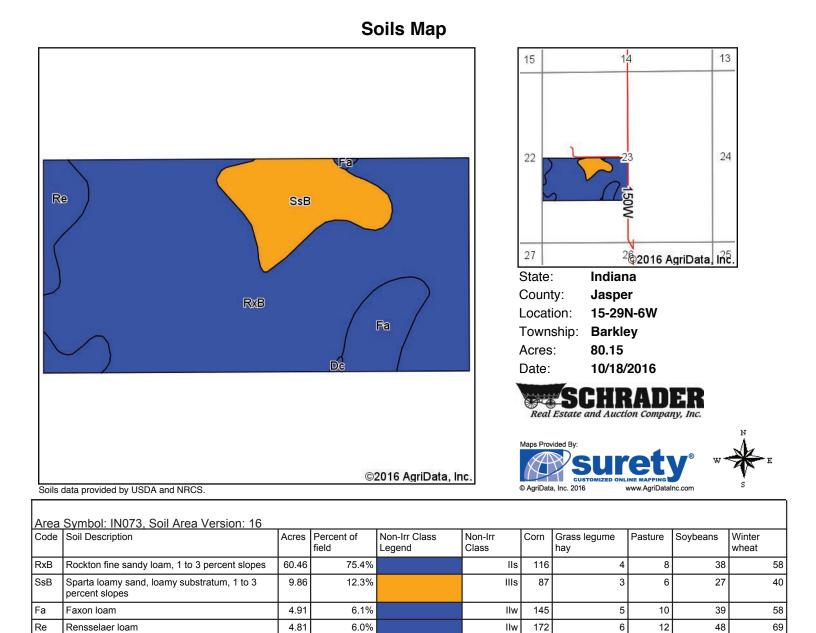

AyB

PdB

MeB

Dc

Soils Map

| Area | Area Symbol: IN073, Soil Area Version: 16                             |       |                  |                         |                  |       |                     |         |          |                 |  |  |  |
|------|-----------------------------------------------------------------------|-------|------------------|-------------------------|------------------|-------|---------------------|---------|----------|-----------------|--|--|--|
|      | Soil Description                                                      | Acres | Percent of field | Non-Irr Class<br>Legend | Non-Irr<br>Class | Corn  | Grass legume<br>hay | Pasture | Soybeans | Winter<br>wheat |  |  |  |
| Br   | Brookston loam                                                        | 32.25 | 40.2%            |                         | llw              | 172   | 6                   | 12      | 49       | 70              |  |  |  |
| PdB  | Parr-Ayr complex, 2 to 6 percent slopes                               | 31.91 | 39.8%            |                         | lle              | 135   | 5                   | 9       | 44       | 68              |  |  |  |
| AyB  | Ayr loamy fine sand, 1 to 4 percent slopes                            | 9.74  | 12.1%            |                         | Ille             | 109   | 4                   | 7       | 35       | 55              |  |  |  |
| MeB  | Metamora fine sandy loam, moderately permeable, 1 to 4 percent slopes | 4.59  | 5.7%             |                         | lle              | 145   | 5                   | 9       | 46       | 66              |  |  |  |
| OcC2 | Octagon fine sandy loam, 6 to 12 percent slopes, eroded               | 1.30  | 1.6%             |                         | Ille             | 126   | 4                   | 9       | 43       | 57              |  |  |  |
| СоВ  | Corwin loam, moderately permeable, 1 to 3 percent slopes              | 0.40  | 0.5%             |                         | lle              | 145   | 5                   | 9       | 48       | 66              |  |  |  |
|      | •                                                                     |       |                  | Weigh                   | ted Average      | 147.2 | 5.3                 | 10      | 45       | 66.9            |  |  |  |