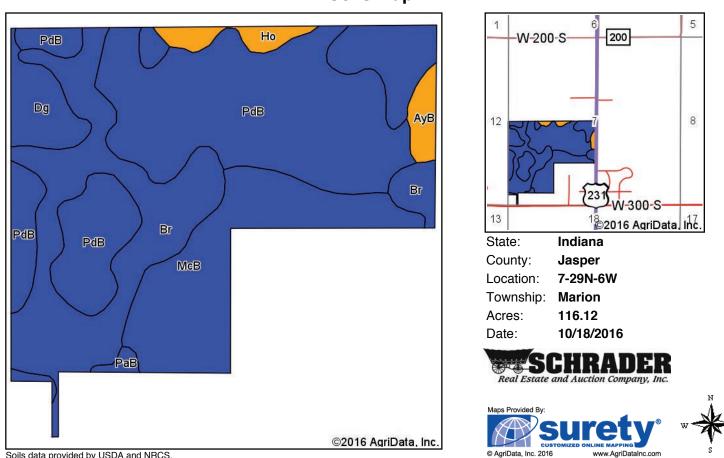

## SOIL MAP - Tracts 3 - 9

0.11

0.1%

Area Symbol: IN073, Soil Area Version: 16

Darroch loam

Dc

Soils data provided by USDA and NRCS.

llw