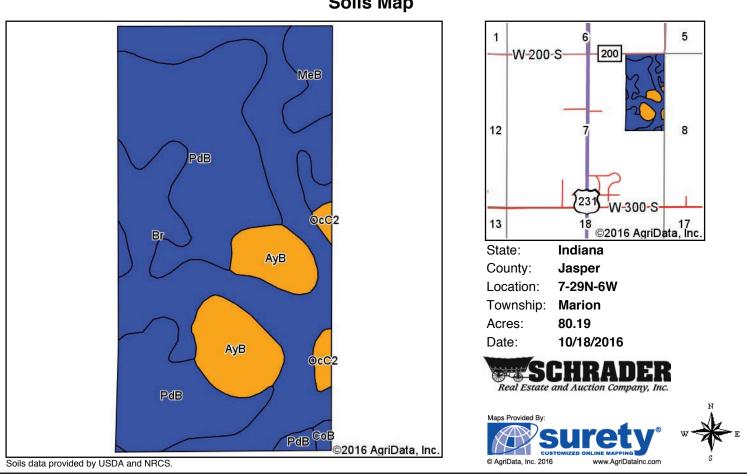

## SOIL MAP - Tracts 3 - 9

0.11

0.1%

Area Symbol: IN073, Soil Area Version: 16

Darroch loam

Dc

Soils data provided by USDA and NRCS.

llw

AyB

PdB

MeB

Dc

Soils Map

| Area | Area Symbol: IN073, Soil Area Version: 16                             |       |                  |                         |                  |       |                     |         |          |                 |  |  |  |
|------|-----------------------------------------------------------------------|-------|------------------|-------------------------|------------------|-------|---------------------|---------|----------|-----------------|--|--|--|
|      | Soil Description                                                      | Acres | Percent of field | Non-Irr Class<br>Legend | Non-Irr<br>Class | Corn  | Grass legume<br>hay | Pasture | Soybeans | Winter<br>wheat |  |  |  |
| Br   | Brookston loam                                                        | 32.25 | 40.2%            |                         | llw              | 172   | 6                   | 12      | 49       | 70              |  |  |  |
| PdB  | Parr-Ayr complex, 2 to 6 percent slopes                               | 31.91 | 39.8%            |                         | lle              | 135   | 5                   | 9       | 44       | 68              |  |  |  |
| AyB  | Ayr loamy fine sand, 1 to 4 percent slopes                            | 9.74  | 12.1%            |                         | Ille             | 109   | 4                   | 7       | 35       | 55              |  |  |  |
| MeB  | Metamora fine sandy loam, moderately permeable, 1 to 4 percent slopes | 4.59  | 5.7%             |                         | lle              | 145   | 5                   | 9       | 46       | 66              |  |  |  |
| OcC2 | Octagon fine sandy loam, 6 to 12 percent slopes, eroded               | 1.30  | 1.6%             |                         | Ille             | 126   | 4                   | 9       | 43       | 57              |  |  |  |
| СоВ  | Corwin loam, moderately permeable, 1 to 3 percent slopes              | 0.40  | 0.5%             |                         | lle              | 145   | 5                   | 9       | 48       | 66              |  |  |  |
|      | •                                                                     |       |                  | Weigh                   | ted Average      | 147.2 | 5.3                 | 10      | 45       | 66.9            |  |  |  |