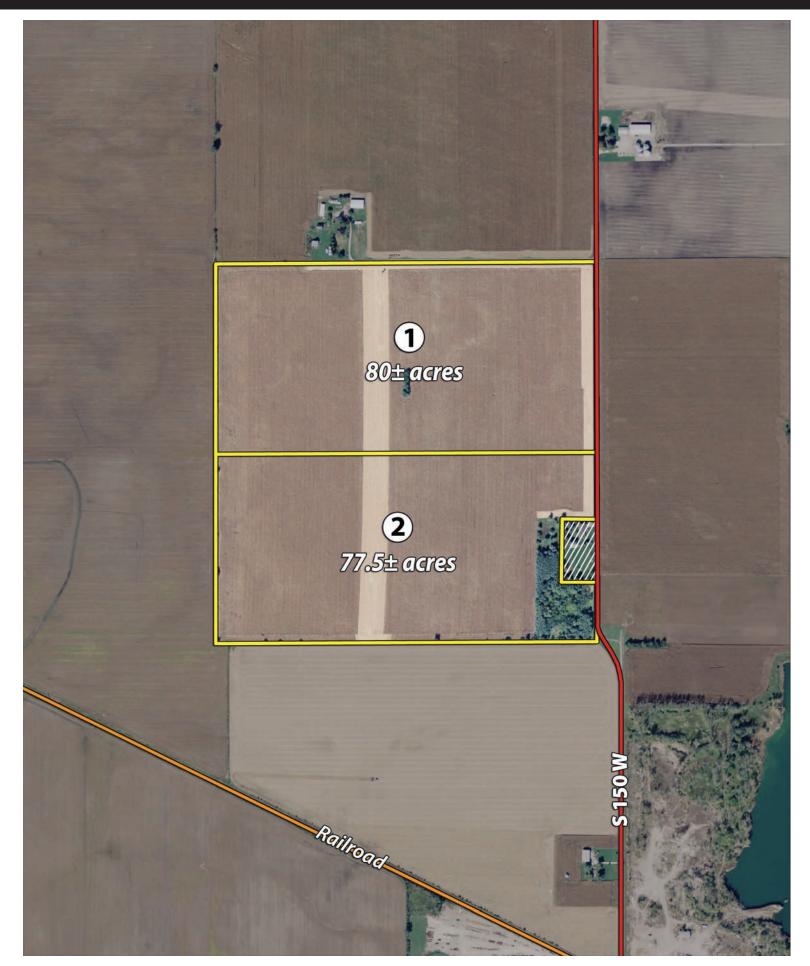

## TRACT MAP - Tracts 1 & 2

#### **PROPERTY LOCATIONS:**

**TRACTS 1 & 2:** From Rensselaer go east on State Road 114 approximately 3 miles to 150 W. Turn north (left) on 150 W. and go approximately ½ mile to Tract 2 on the west side of the road. Tract 1 is just north of Tract 2. **TRACTS 3, 6 & 7:** From Rensselaer go north on U.S. 231 approximately 1 ½ miles to the property on both sides of U.S. 231. **TRACT 4:** On the northeast side of Tract 3. **Tract 5:** approximately 2 miles north of Rensselaer on U.S. 231 to 200 S. Tract 5 is at the northeast corner of U.S. 231 & 200 S. **TRACTS 8 & 9:** From Rensselaer go north on U.S. 231 for approximately 1 mile to 300 S (Amsler Road). Turn west (left) on 300 S (Amsler Road) and go approximately ¼ mile to Tract 9 on the south side of 300 S (Amsler Rd). Tract 8 is just west of Tract 9.