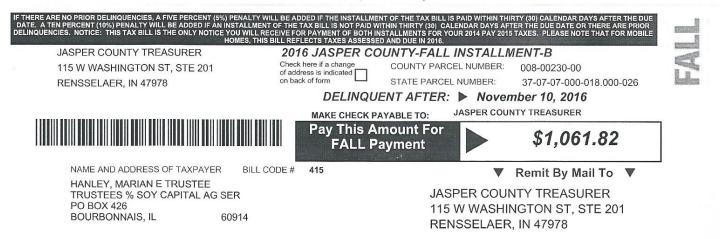

The credit card vendor will add a nominal convenience fee to process the credit card payment. The county does not retain any of that fee.
 The following credit cards will be accepted: Diners Club, Discover, MasterCard, and Visa and they will also accept Debit Cards
 To notify this office of any ADDRESS CHANGE, check the box on the front of the payment coupon and complete and sign form, which appears on the reverse side of the payment coupon.

• To insure prompt posting of your payment please detach and return the payment coupon in the envelope provided with your check payable to the Jasper County Treasure

#### Thank you for your cooperation.

Important Note: If your mortgage company is responsible for the payment of your taxes, please forward this statement intact to them immediately.



### **TAX INFORMATION - Tract 5**



|                            |                                       | Detach and Return 0     | Coupon With SPRING Payment  |                             |             |
|----------------------------|---------------------------------------|-------------------------|-----------------------------|-----------------------------|-------------|
| NOTICE: THIS TA            | AX BILL IS THE ONLY NOTICI            | YOU WILL RECEIVE FOR PA | AYMENT OF BOTH INSTALLMENTS | OF YOUR 2015 PAYABLE 2016 P | ROPERTY TAX |
|                            | 00225-00                              |                         | NT: September 27, 2016      |                             |             |
|                            | -07-06-000-002.000-026                |