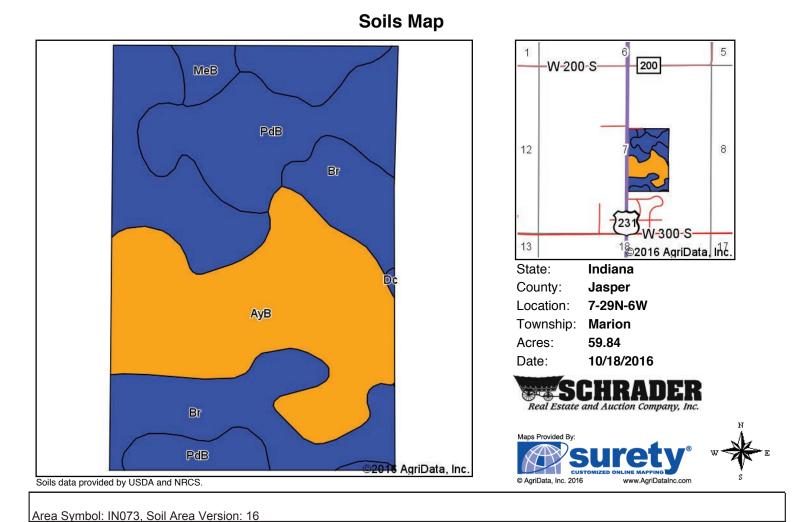

## SOIL MAP - Tracts 3 - 9

0.11

0.1%

Area Symbol: IN073, Soil Area Version: 16

Darroch loam

Dc

Soils data provided by USDA and NRCS.

llw