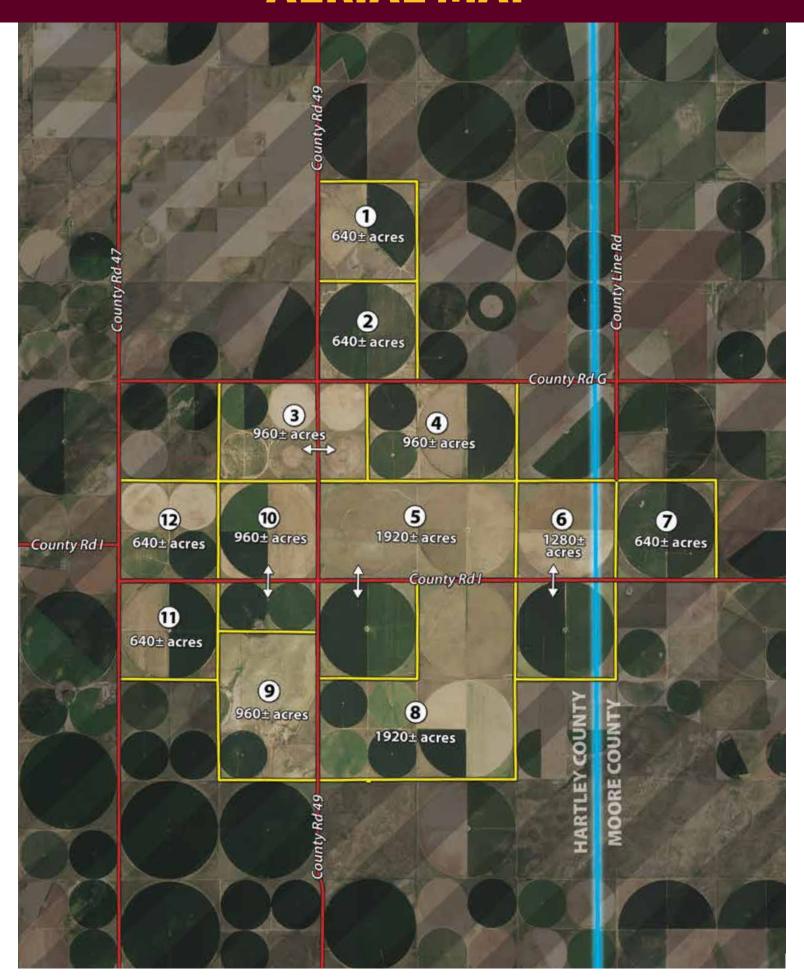

|                                                                                               |  |  |  |  |  |  |  |  |  |

# **MAPS**

# **LOCATION MAP**



# **GAZETEER MAP**



# **AERIAL MAP**



# FLOW TEST - MAY 2015

| Section | Block | Survey | NPWD<br>Number | Latitude  | Longitude  | Current GPM   | Notes                  |
|---------|-------|--------|----------------|-----------|------------|---------------|------------------------|
| Section | DIOCK | Survey | Number         | Latitude  | Longitude  | Current Grivi | Notes                  |
| 378     | 44    | н&тс   | HA-0565        | 35.950278 | -102.24694 | 153.4         |                        |
| 378     | 44    | н&тс   | HA-1605        | 35.948792 | -102.23874 | 206.6         |                        |
| 380     | 44    | н&тс   | HA-1789        | 35.967867 | -102.22046 | 76            |                        |
| 381     | 44    | н&тс   | HA-1905        | 35.967767 | -102.20597 | 45.3          |