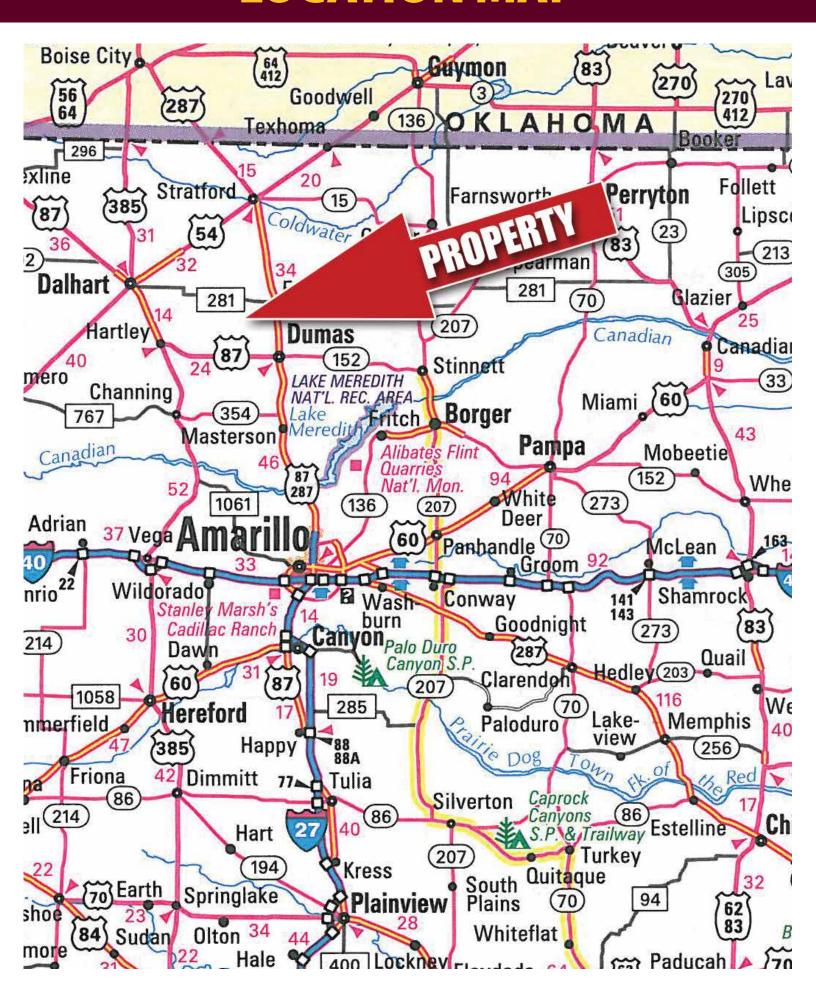

|                                                                                               |  |  |  |  |  |  |  |  |  |

# **MAPS**

# **LOCATION MAP**



# **GAZETEER MAP**



# **AERIAL MAP**



# FLOW TEST - MAY 2015

| Section | Block | Survey | NPWD<br>Number | Latitude  | Longitude  | Current GPM   | Notes                  |
|---------|-------|--------|----------------|-----------|------------|---------------|------------------------|
| Section | DIOCK | Survey | Number         | Latitude  | Longitude  | Current Grivi | Notes                  |
| 378     | 44    | н&тс   | HA-0565        | 35.950278 | -102.24694 | 153.4         |                        |
| 378     | 44    | н&тс   | HA-1605        | 35.948792 | -102.23874 | 206.6         |                        |
| 380     | 44    | н&тс   | HA-1789        | 35.967867 | -102.22046 | 76            |                        |
| 381     | 44    | н&тс   | HA-1905        | 35.967767 | -1