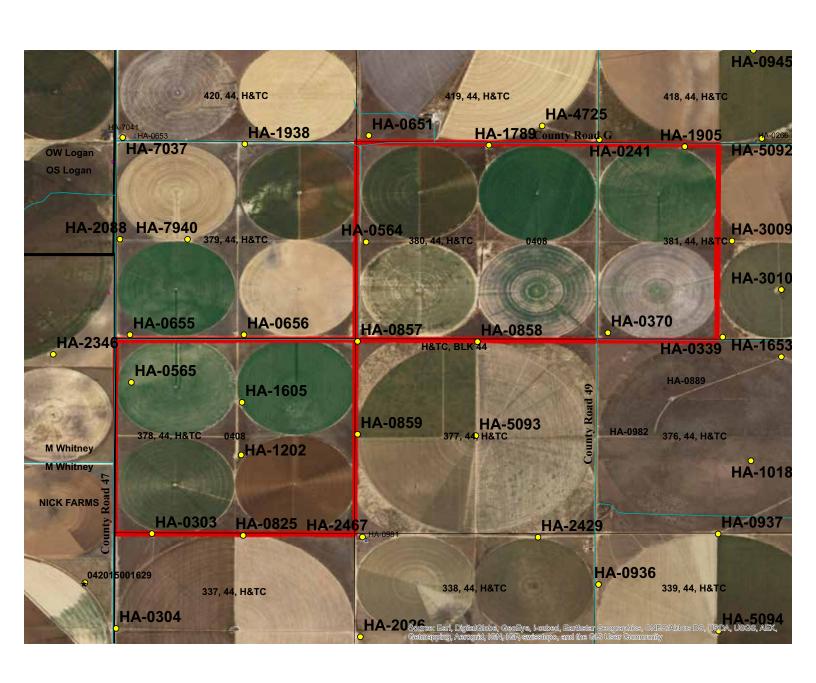

# FLOW TEST - MAY 2015

| Section | Block | Survey | NPWD<br>Number | Latitude  | Longitude  | Current GPM   | Notes                  |
|---------|-------|--------|----------------|-----------|------------|---------------|------------------------|
| Section | DIOCK | Survey | Number         | Latitude  | Longitude  | Current Grivi | Notes                  |
| 378     | 44    | н&тс   | HA-0565        | 35.950278 | -102.24694 | 153.4         |                        |
| 378     | 44    | н&тс   | HA-1605        | 35.948792 | -102.23874 | 206.6         |                        |
| 380     | 44    | н&тс   | HA-1789        | 35.967867 | -102.22046 | 76            |                        |
| 381     | 44    | н&тс   | HA-1905        | 35.967767 | -102.20597 | 45.3          |                        |
| 381     | 44    | н&тс   | HA-0370        | 35.953964 | -102.21166 | 107.1         |                        |
| 380     | 44    | н&тс   | HA-0564        | 35.960686 | -102.22956 |               | Couldn't get a reading |
| 378     | 44    | н&тс   | HA-1202        | 35.944898 | -102.2388  | 156.9         |                        |

### **RNA AG SERVICES, LLC** Flow Test Results

Farm Name: Kasper

| DATE TEST PERFORMED: 3-11-15 |       |        |             |          |           |             |          |                                                                                         |  |  |  |  |
|------------------------------|-------|--------|-------------|----------|-----------|-------------|----------|-----------------------------------------------------------------------------------------|--|--|--|--|
| Section                      | Block | Survey | NPWD Number | Latitude | Longitude | Current GPM | RPM      | Notes                                                                                   |  |  |  |  |
| 341                          | 44    | н&тс   | MO-1390     | 35.935   | -102.160  | 191.2       |          |                                                                                         |  |  |  |  |
| 373                          | 44    | н&тс   | MO-1939     | 35.944   | -102.159  | 528         |          |                                                                                         |  |  |  |  |
| 373                          | 44    | н&тс   | MO-1683     | 35.943   | -102.150  | 520.8       |          |                                                                                         |  |  |  |  |
| 373                          | 44    | н&тс   | MO-1418     | 35.943   | -102.146  | 171.2       |          |                                                                                         |  |  |  |  |
| 373                          | 44    | н&тс   | MO-1420     | 35.950   | -102.155  | 68.2        |          |                                                                                         |  |  |  |  |
| 374                          | 44    | н&тс   | MO-2013     | 35.950   | -102.160  | 458.4       |          |                                                                                         |  |  |  |  |
| 374                          | 44    | н&тс   | HA-1911     | 35.939   | -102.170  | 131.5       |          |                                                                                         |  |  |  |  |
| 374                          | 44    | н&тс   | HA-0930     | 35.943   | -102.177  | OFF         |          | Motor gone                                                                              |  |  |  |  |
| 341                          | 44    | н&тс   | HA-0829     | 35.925   | -102.173  | 435.1       | 1628.5   |                                                                                         |  |  |  |  |
| 332                          | 44    | н&тс   | HA-0828     | 35.920   | -102.178  | UNUSED      |          |                                                                                         |  |  |  |  |
| 333                          | 44    | н&тс   | HA-0827     | 35.910   | -102.186  | 122         | SUB      |                                                                                         |  |  |  |  |
| 333                          | 44    | н&тс   | HA-0826     | 35.910   | -102.191  | UNUSED      | 305      |                                                                                         |  |  |  |  |
|                              |       |        |             |          |           | 0.110020    |          | This well is actually sitting just south of the section line. Therefore it should be in |  |  |  |  |
| 334                          | 44    | н&тс   | HA-0887     | 35.910   | -102.204  | 391.6       | 1675.5   | Section 297                                                                             |  |  |  |  |
| 334                          | 44    | н&тс   | HA-0886     | 35.910   | -102.213  | 428.6       | 1664.6   |                                                                                         |  |  |  |  |
| 335                          | 44    | н&тс   | HA-0888     | 35.914   | -102.227  | 391.3       | 1646.3   |                                                                                         |  |  |  |  |
| 334                          | 44    | н&тс   | HA-0884     | 35.921   | -102.208  | 414.9       | 1780.8   |                                                                                         |  |  |  |  |
| 334                          | 44    | н&тс   | HA-0885     | 35.921   | -102.199  | 293.4       | 1676.5   |                                                                                         |  |  |  |  |
| 340                          | 44    | н&тс   | HA-0940     | 35.928   | -102.195  | 417         | 1790.8   | Breaking suction                                                                        |  |  |  |  |
| 339                          | 44    | н&тс   | HA-5094     | 35.932   | -102.203  | 650.5       | 1924.4   | Meter reads 848.2 gpm. Meter is installed right other than not being grounded           |  |  |  |  |
| 339                          | 44    | н&тс   | HA-0938     | 35.928   | -102.203  | 216.1       | SUB      | than not being grounded                                                                 |  |  |  |  |
|                              |       | н&тс   | HA-2026     |          | i         | 1           |          |                                                                                         |  |  |  |  |
| 338                          | 44    |        |             | 35.931   | -102.230  | 556.3       | 1577.1   |                                                                                         |  |  |  |  |
| 337                          | 44    | H&TC   | HA-3017     | 35.926   | -102.243  | 709.5       | 1724.7   |                                                                                         |  |  |  |  |
| 337                          | 44    | H&TC   | HA-0308     | 35.925   | -102.248  | OFF         |          |                                                                                         |  |  |  |  |
| 337                          | 44    | н&тс   | HA-0304     | 35.932   | -102.248  | 159.9       | SUB      |                                                                                         |  |  |  |  |
| 337                          | 44    | н&тс   | HA-0303     | 35.939   | -102.245  | 77.5        | SUB      |                                                                                         |  |  |  |  |
| 337                          | 44    | н&тс   | HA-0825     | 35.939   | -102.239  | 300.3       | 1775     |                                                                                         |  |  |  |  |
| 338                          | 44    | н&тс   | HA-2467     | 35.939   | -102.230  | 187.6       | 1757.9   |                                                                                         |  |  |  |  |
| 418                          | 44    | H&TC   | HA-1903     | 35.972   | -102.195  | 115.7       | SUB      | Lots of turbulance jumps<br>from 18 gpm to 115.7 gpm                                    |  |  |  |  |
| 418                          | 44    | H&TC   | HA-2468     | 35.979   | -102.196  | 137.7       | SUB      |                                                                                         |  |  |  |  |
| 418                          | 44    | H&TC   | HA-1512     | 35.982   | -102.201  | 74.6        | SUB      |                                                                                         |  |  |  |  |
| 423                          | 44    | н&тс   | HA-1816     | 35.985   | -102.198  | 192.6       | 1581.5   |                                                                                         |  |  |  |  |
| 418                          | 44    | н&тс   | HA-0945     | 35.975   | -102.201  | 42.5        | SUB      | Lots of air                                                                             |  |  |  |  |
| 423                          | 44    | н&тс   | HA-0649     | 35.995   | -102.203  | 170         |          | Tested by another person                                                                |  |  |  |  |
| 423                          | 44    | н&тс   | HA-0650     | 35.997   | -102.212  | 44.6        | SUB      | Lots of air                                                                             |  |  |  |  |
| 418                          | 44    | н&тс   | HA-0241     | 35.968   | -102.212  | 125.7       | SUB      | Meter reads 544.6 gpm. Meter is installed right other                                   |  |  |  |  |
| 418                          | 44    | н&тс   | HA-5092     | 35.968   | -102.200  | 467.2       | Electric | than not being grounded                                                                 |  |  |  |  |
| 340                          | 44    | н&тс   | HA-0941     | 35.939   | -102.186  | 58.1        | SUB      | Lots of air                                                                             |  |  |  |  |
| 381                          | 44    | н&тс   | HA-3009     | 35.961   | -102.202  | 171.9       | 1537.5   |                                                                                         |  |  |  |  |
| 381                          | 44    | н&тс   | HA-3010     | 35.957   | -102.186  | 963.1       | 1769.5   | Meter reads 1041 gpm.                                                                   |  |  |  |  |
| 382                          | 44    | н&тс   | HA-1594     | 35.961   | -102.202  | 82.1        | SUB      |                                                                                         |  |  |  |  |
| 382                          | 44    | н&тс   | HA-1853     | 35.964   | -102.199  | 52.6        | SUB      |                                                                                         |  |  |  |  |
| 375                          | 44    | н&тс   | HA-0942     | 35.947   | -102.195  | 81.4        | SUB      |                                                                                         |  |  |  |  |
| 340                          | 44    | н&тс   | HA-0939     | 35.935   | -102.194  | 69.7        | SUB      |                                                                                         |  |  |  |  |
| 375                          | 44    | н&тс   | HA-0943     | 35.943   | -102.186  | 31.4        | SUB      | Lots of air                                                                             |  |  |  |  |
| 375                          | 44    | н&тс   | HA-0944     | 35.950   | -102.195  | 110         | 300      | Tested by another person                                                                |  |  |  |  |
| 382                          | 44    | н&тс   | HA-0340     | 35.954   | -102.195  | 140.9       | SUB      | Well Classied as Unused                                                                 |  |  |  |  |
| 376                          | 44    | н&тс   | HA-1653     | 35.952   | -102.195  | 155         |          | Tested by another person                                                                |  |  |  |  |
| 381                          | 44    | H&TC   | HA-0339     | 35.954   | -102.194  | 75.1        | SUB      | .cocca by another person                                                                |  |  |  |  |
|                              | 44    |        |             | 35.953   | i         | 140.4       |          |                                                                                         |  |  |  |  |
| 377<br>377                   | 44    | H&TC   | HA-0858     |          | -102.199  | i           | 1684.1   |                                                                                         |  |  |  |  |
|                              |       | H&TC   | HA-0857     | 35.953   | -102.203  | 57.4        | SUB      |                                                                                         |  |  |  |  |
| 377                          | 44    | H&TC   | HA-0859     | 35.946   | -102.230  | 61.9        | 1678.7   |                                                                                         |  |  |  |  |
| 377                          | 44    | H&TC   | HA-5093     | 35.946   | -102.230  | 101.2       | 1660.9   |                                                                                         |  |  |  |  |
| 338                          | 44    | H&TC   | HA-2429     | 35.939   | -102.221  | 115         | 1700.7   |                                                                                         |  |  |  |  |
| 339                          | 44    | н&тс   | HA-0936     | 35.935   | -102.217  | 12.6        | SUB      |                                                                                         |  |  |  |  |
| 339                          | 44    | н&тс   | HA-0937     | 35.939   | -102.204  | UNUSED      |          |                                                                                         |  |  |  |  |
| 376                          | 44    | H&TC   | HA-1018     | 35.944   | -102.201  | UNUSED      |          |                                                                                         |  |  |  |  |