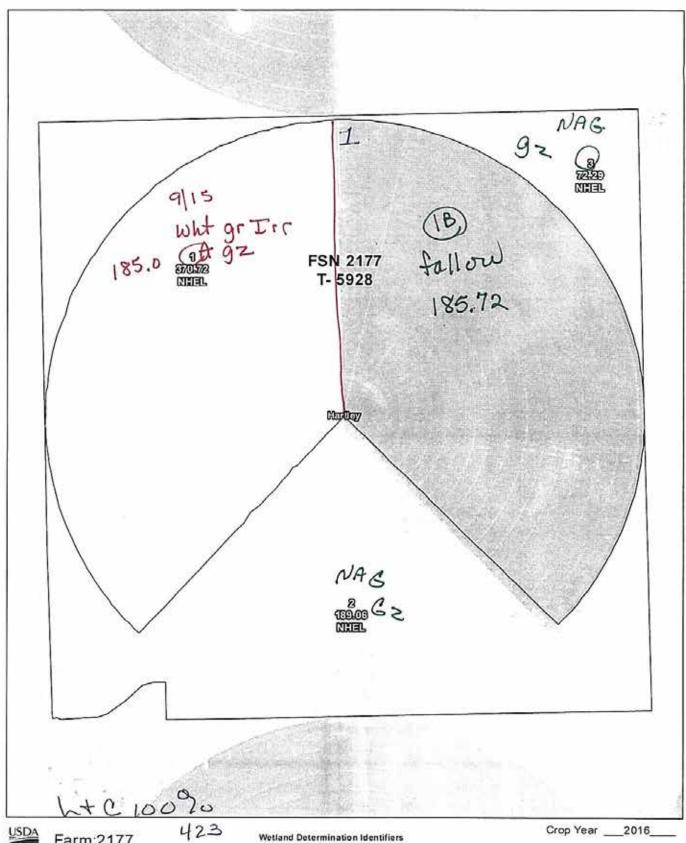

385 770 Feet

Farm:2177 FSA Tract:5928

Wetland Determination Identifiers

Restricted Use

Exempt from Conservation Compliance Provisions

Wesland identifiers do not represent the size, shape, or speaded a armination of the area. Refer to your on penal determination (CPA-026 and attached maps) for exact welland boundaries and labels, or contact NRCS. Map Created: October 14, 2015