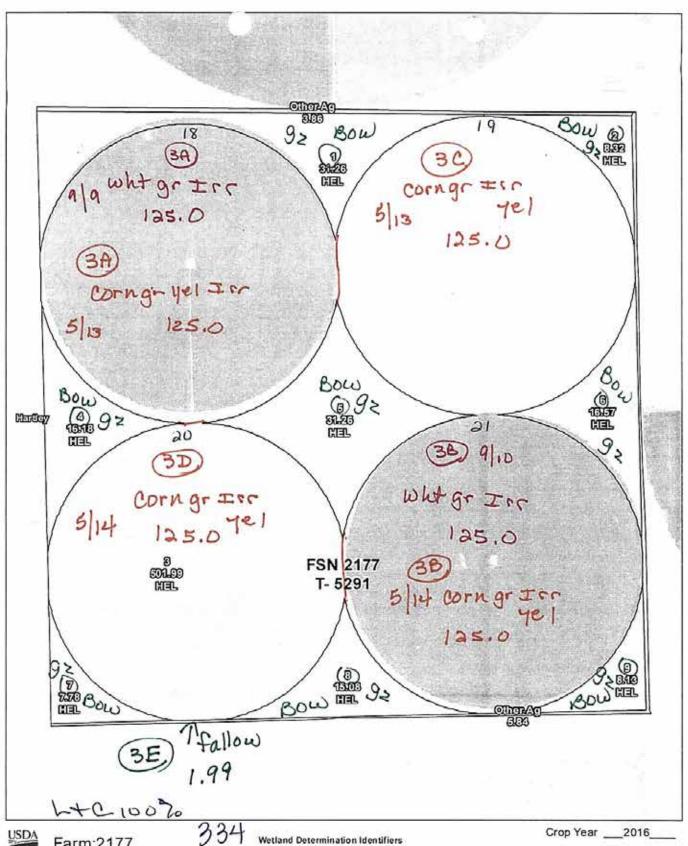

Map Created: October 14, 2015

0 387.5 775 Feet

Ä

Farm:2177 Tract:5342

Wetland Determination Identifiers

Restricted Use

Limited Restrictions Exempt from Conservation Compliance Provisions

Wedland identifiers do not represent the size, shape, or specific determination of the area. Refer to your on small determination (CPA-020 and attached maps) for exact wedland boundaries and labels, or contact NRCS