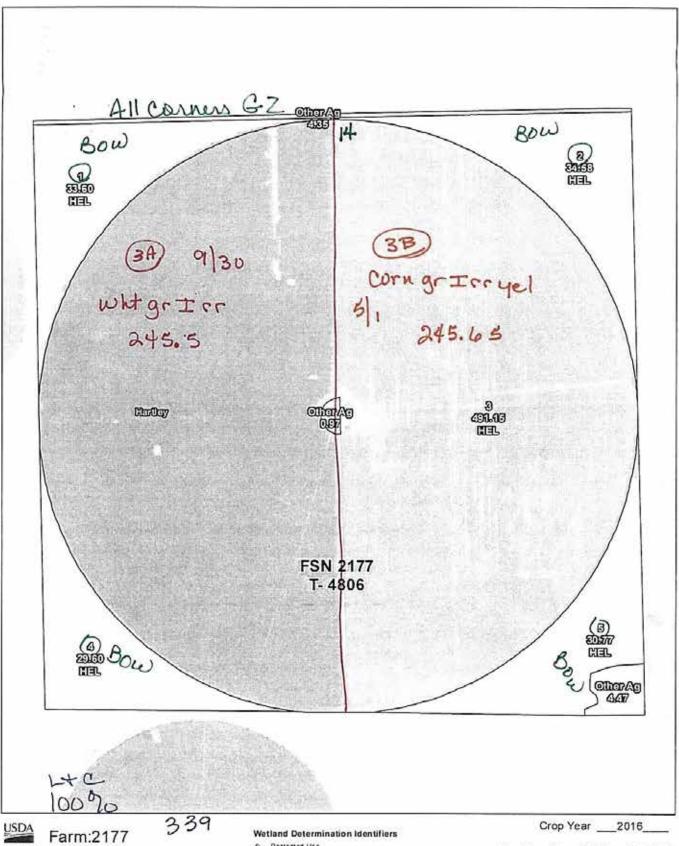

387.5 775 Feet

**Hartley County** 

FSA

Farm:2177 Tract:4806

e Restricted Use

Umited Restrictions

Exempt from Conservation Compliance Provisions

Wed and identifiers do not represent the size, thipe, or specific determination of the area. Refer to your original determination (CPA-006 and statched maps) for exact welland boundaries and labels, or contact NRCS.