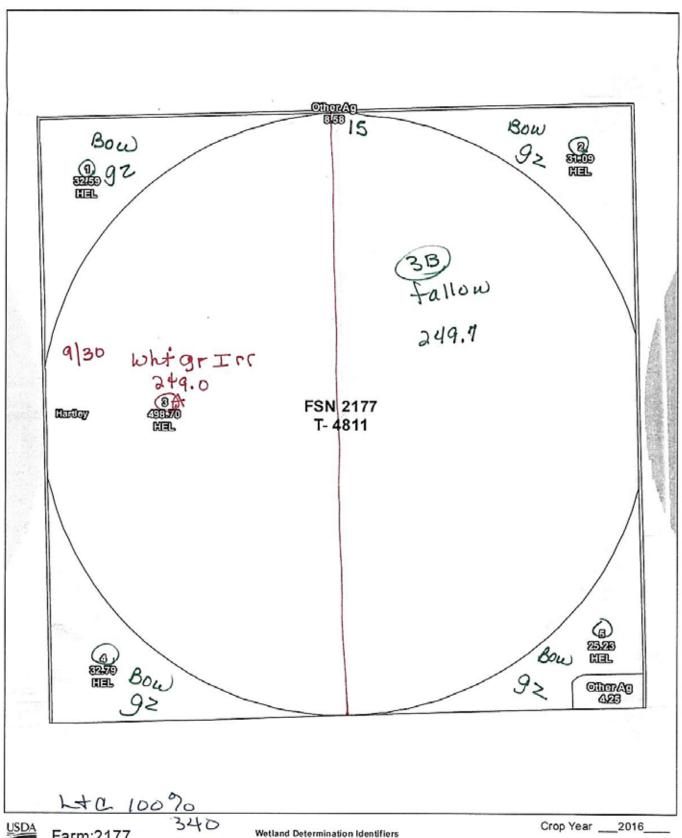

Map Created: October 14, 2015

0 385 770 Feet

**Hartley County** 

Farm:2177

FSA Tract:4811

**Hartley County** 

- Restricted Use
- Limited Restrictions
- **Exempt from Conservation Compliance Provisions**

Wetland identifien do not represent the saze, shape, or specific determinator of the area. Refer to your on pinal dolormination (CPA-026 and attached maps) for exact wedand boundaries and labels, or contact NRCS.