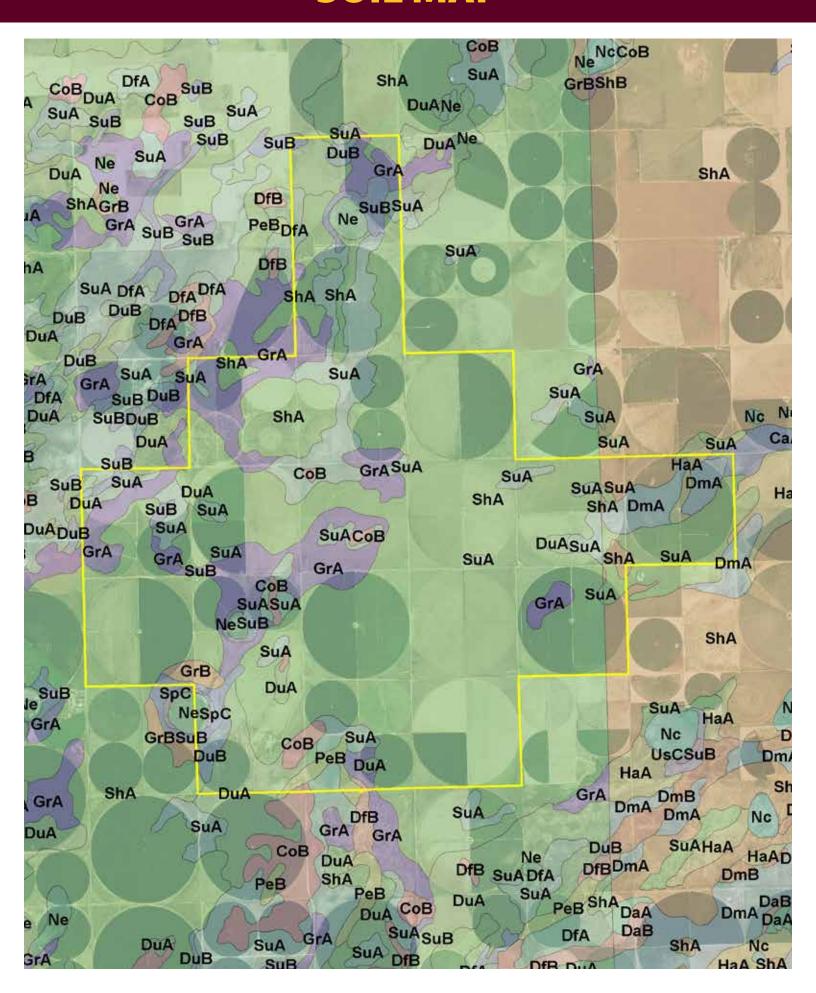

### **SOIL MAP**

# **SOIL MAP**

State: **Texas**County: **Hartley** 

Location: 35° 57' 10.39, 102° 11' 45.06

Township: **Channing**Acres: **12121.28**Date: **8/10/2016** 

some data provided by COBF and Tilleo.

Archived Soils Ending 11/15/2015
Area Symbol: TX205, Soil Area Version: 10

|      | Symbol: TX                                            |         |       |                            |         |              |                             |                   |                             |                  |                               |                            |                                |                       |       |                    |
|------|-------------------------------------------------------|---------|-------|----------------------------|---------|--------------|-----------------------------|-------------------|-----------------------------|------------------|-------------------------------|----------------------------|--------------------------------|-----------------------|-------|--------------------|
| Code |                                                       | Acres   |       | Non-Irr<br>Class<br>Legend | Non-Irr | Irr<br>Class | Alfalfa<br>hay<br>Irrigated | Corn<br>Irrigated | Corn<br>silage<br>Irrigated | Grain<br>sorghum | Grain<br>sorghum<br>Irrigated | Legume<br>hay<br>Irrigated | Sorghum<br>silage<br>Irrigated | Soybeans<br>Irrigated | Wheat | Wheat<br>Irrigated |
| ShA  | Sherm clay<br>loam, 0 to 1<br>percent<br>slopes       | 7470.06 | 61.6% |                            | IIIe    | IIs          |                             | 190               | 23                          | 30               | 140                           |                            | 20                             | 40                    | 20    | 60                 |
| GrA  | Gruver loam,<br>0 to 1<br>percent<br>slopes           | 1353.12 | 11.2% |                            | IIIe    | lle          |                             | 170               | 21                          | 28               | 130                           |                            | 20                             | 40                    | 20    | 65                 |
| SuA  | Sunray loam,<br>0 to 1<br>percent<br>slopes           | 1169.69 | 9.6%  |                            | lle     | lle          |                             |                   |                             |                  |                               |                            |                                |                       |       |                    |
| DuA  | Dumas loam,<br>0 to 1<br>percent<br>slopes            | 471.57  | 3.9%  |                            | IIIe    | lle          |                             | 170               |                             | 28               | 115                           |                            |                                | 40                    | 20    | 55                 |
| SuA  | Sunray loam,<br>0 to 1<br>percent<br>slopes           | 344.13  | 2.8%  |                            | lle     | lle          |                             |                   |                             |                  |                               |                            |                                |                       |       |                    |
| ShA  | Sherm silty<br>clay loam, 0<br>to 1 percent<br>slopes | 255.89  | 2.1%  |                            | Ille    | lls          |                             | 190               | 23                          | 30               | 140                           |                            | 20                             | 40                    | 20    | 60                 |
| DmA  | Dumas loam,<br>0 to 1<br>percent<br>slopes            | 255.44  | 2.1%  |                            | Ille    | lle          |                             | 170               |                             | 28               | 115                           |                            |                                | 40                    | 20    | 55                 |

# **SOIL MAP**

| Code | Soil<br>Description                                             | Acres  | Percent<br>of field | Non-Irr<br>Class<br>Legend | Non-Irr<br>Class | Irr<br>Class | Alfalfa<br>hay<br>Irrigated | Corn<br>Irrigated | Corn<br>silage<br>Irrigated | Grain<br>sorghum | Grain<br>sorghum<br>Irrigated | Legume<br>hay<br>Irrigated | Sorghum<br>silage<br>Irrigated | Soybeans<br>Irrigated | Wheat | Wheat<br>Irrigated |
|------|-----------------------------------------------------------------|--------|---------------------|----------------------------|------------------|--------------|-----------------------------|-------------------|-----------------------------|------------------|-------------------------------|----------------------------|--------------------------------|-----------------------|-------|--------------------|
| SuB  | Sunray loam,<br>1 to 3<br>percent<br>slopes                     | 247.69 | 2.0%                |                            | lle              | lle          |                             |                   |                             |                  |                               |                            |                                |                       |       |                    |
| Ne   | Ness clay, 0<br>to 1 percent<br>slopes,<br>frequently<br>ponded | 112.98 | 0.9%                |                            | Vw               | Vw           |                             |                   |                             |                  |                               |                            |                                |                       |       |                    |
| СоВ  | Conlen loam,<br>0 to 3<br>percent<br>slopes                     | 109.85 | 0.9%                |                            | IVe              | Ille         |                             |                   |                             | 25               | 60                            |                            |                                |                       | 15    | 40                 |
| DuB  | Dumas loam,<br>1 to 3<br>percent<br>slopes                      | 87.05  | 0.7%                |                            | Ille             | Ille         |                             | 150               |                             | 25               | 100                           |                            |                                | 35                    | 16    | 50                 |
| PeB  | Perico fine<br>sandy loam,<br>1 to 3<br>percent<br>slopes       | 69.37  | 0.6%                |                            | IIIe             | IIIe         | 5                           | 105               |                             | 25               | 85                            |                            |                                |                       | 15    | 40                 |
| GrB  | Gruver loam,<br>1 to 3<br>percent<br>slopes                     | 61.84  | 0.5%                |                            | Ille             | Ille         |                             | 150               | 18                          | 26               | 122                           |                            | 18                             | 35                    | 16    | 55                 |
| HaA  | Gruver clay<br>loam, 0 to 1<br>percent<br>slopes                | 46.78  | 0.4%                |                            | Ille             | lle          |                             | 170               | 21                          | 28               | 130                           |                            | 20                             | 40                    | 20    | 65                 |
| DfA  | Dallam fine<br>sandy loam,<br>0 to 1<br>percent<br>slopes       | 36.87  | 0.3%                |                            | IIIe             | lle          | 5                           | 160               |                             | 28               | 110                           |                            |                                |                       | 18    | 50                 |
| CaA  | Capps clay<br>loam, 0 to 1<br>percent<br>slopes                 | 12.93  | 0.1%                |                            | Ille             | lle          |                             | 155               |                             | 28               | 110                           |                            |                                | 50                    | 20    | 60                 |
| SpC  | Spurlock fine<br>sandy loam,<br>3 to 5<br>percent<br>slopes     | 9.37   | 0.1%                |                            | IVe              | IVe          |                             |                   |                             | 25               | 60                            | 3.5                        |                                |                       | 15    | 30                 |
| DfB  | Dallam fine<br>sandy loam,<br>1 to 3<br>percent<br>slopes       | 6.65   | 0.1%                |                            | IIIe             | Ille         | 5                           | 140               |                             | 25               | 100                           |                            |                                |                       | 15    | 40                 |
|      |                                                                 |        |                     | We                         | ighted A         | verage       | 15                          | 154.1             | 17.2                        | 24.9             | 114.1                         | 3.5                        | 15.1                           | 33                    | 16.8  | 50.5               |

Area Symbol: TX205, Soil Area Version: 10 Area Symbol: TX341, Soil Area Version: 15

Soils data provided by USDA and NRCS.