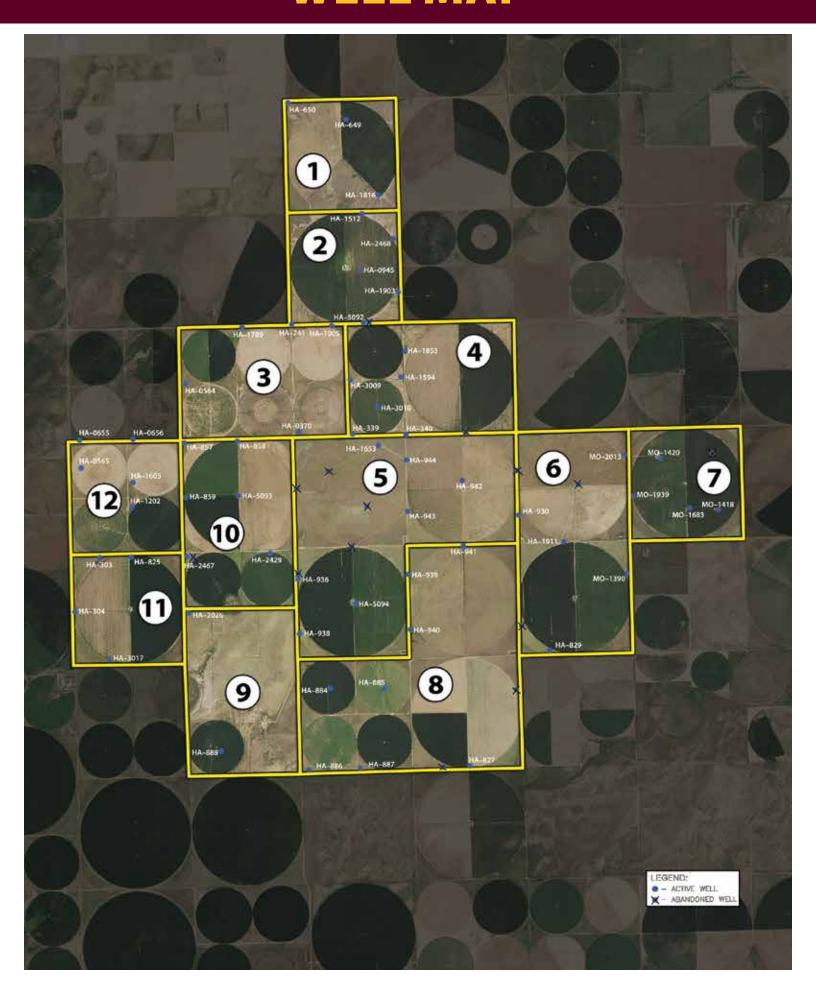

| -102.221  | 115         | 1700.7   |                                                                                         |  |  |  |  |
| 339                          | 44    | н&тс   | HA-0936     | 35.935   | -102.217  | 12.6        | SUB      |                                                                                         |  |  |  |  |
| 339                          | 44    | н&тс   | HA-0937     | 35.939   | -102.204  | UNUSED      |          |                                                                                         |  |  |  |  |
| 376                          | 44    | H&TC   | HA-1018     | 35.944   | -102.201  | UNUSED      |          |                                                                                         |  |  |  |  |

# **WELL MAP**





# **SOIL INFORMATION**

### **SOIL MAP**



# **SOIL MAP**





State: **Texas**County: **Hartley** 

Location: 35° 57' 10.39, 102° 11' 45.06

Township: **Channing**Acres: **12121.28**Date: **8/10/2016** 







some data provided by COBF and Tilleo.

Archived Soils Ending 11/15/2015
Area Symbol: TX205, Soil Area Version: 10

|      | Symbol: TX                                            |         |       |                            |         |              |                             |                   |                             |                  |                               |                            |                                |                       |       |                    |
|------|-------------------------------------------------------|---------|-------|---