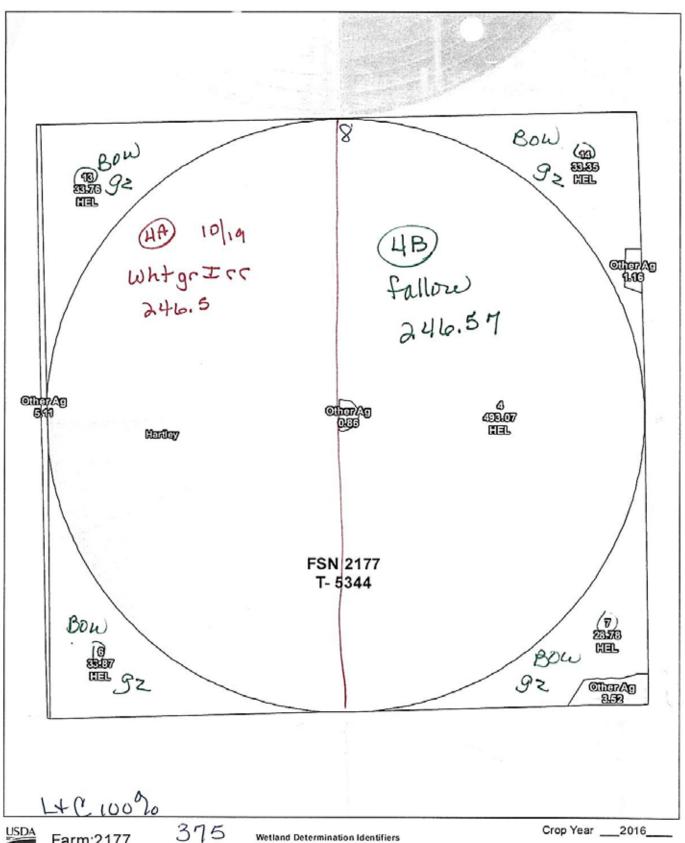

Map Created: October 14, 2015

775 Feet

387.5

Farm:2177 FSA Tract:5344

Restricted Use Limited Restrictions

Exempt from Conservation Compliance Provisions

Wetland identifiers do not represent the size, shape, or specified etermination of the area. Refer to your original documention (CPA-026 and attached maps) for exact wetland boundaries and labels, or contact NRCS. Map Created: October 14, 2015