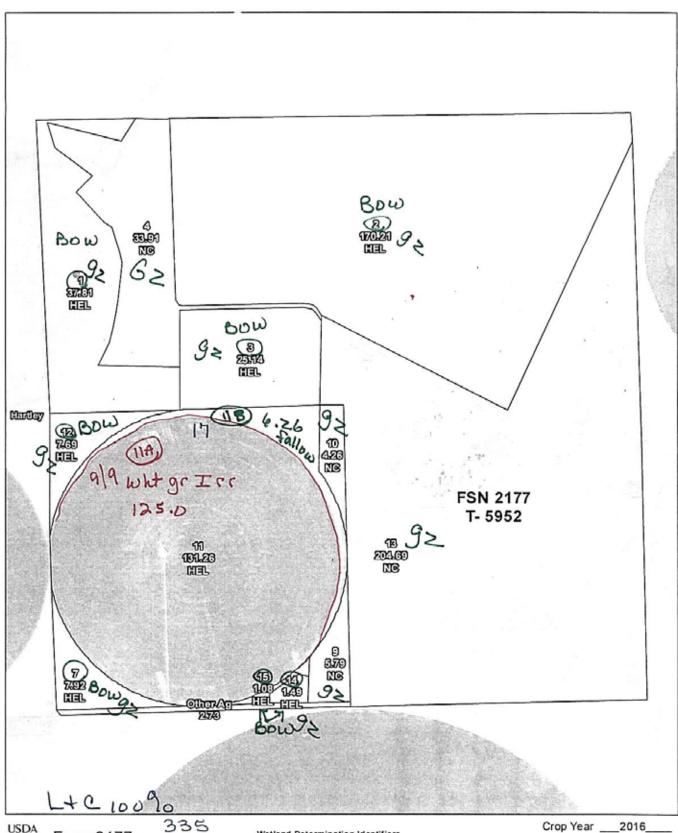

#### Wetland Determination Identifiers

**Limited Restrictions** 

Exempt from Conservation Compliance Provisions

Wedand identifien, do not represent the size, shape, or specific determination of the area. Refer to your original determination (CPA-020 and attached maps) for exact wetland boundaries and tabels, or contact NRCS. Map Created: October 14, 2015

650 1.300 Feet

Farm:2177 Tract:5952

**Hartley County** 

Wetland Determination Identifiers

- Restricted Use
- Limited Restrictions
- Exempt from Conservation Compliance Provisions

Wedland identifiers do not represent the size, shape, or specific determination of the area. Refer to your original determination (CPA-026 and attached maps) for exact wedland boundaries and labels, or contact NRCS