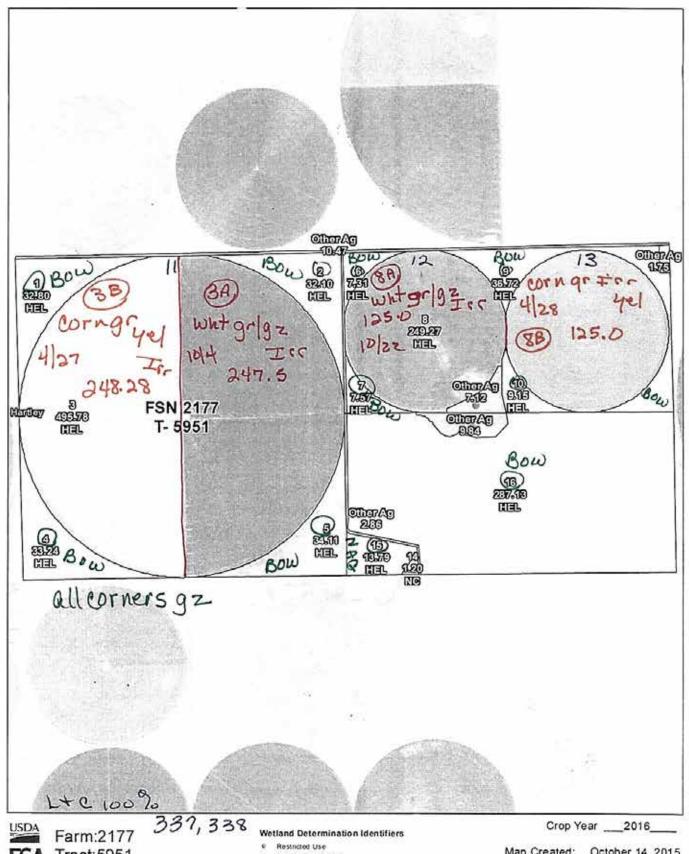

385 770 Feet

**Hartley County** 

FSA Tract: 5951

**Hartley County** 

#### Wetland Determination Identifiers

**Limited Restrictions** 

Exempt from Conservation Compliance Provisions

Wedand identifien, do not represent the size, shape, or specific determination of the area. Refer to your original determination (CPA-020 and attached maps) for exact wetland boundaries and tabels, or contact NRCS. Map Created: October 14, 2015