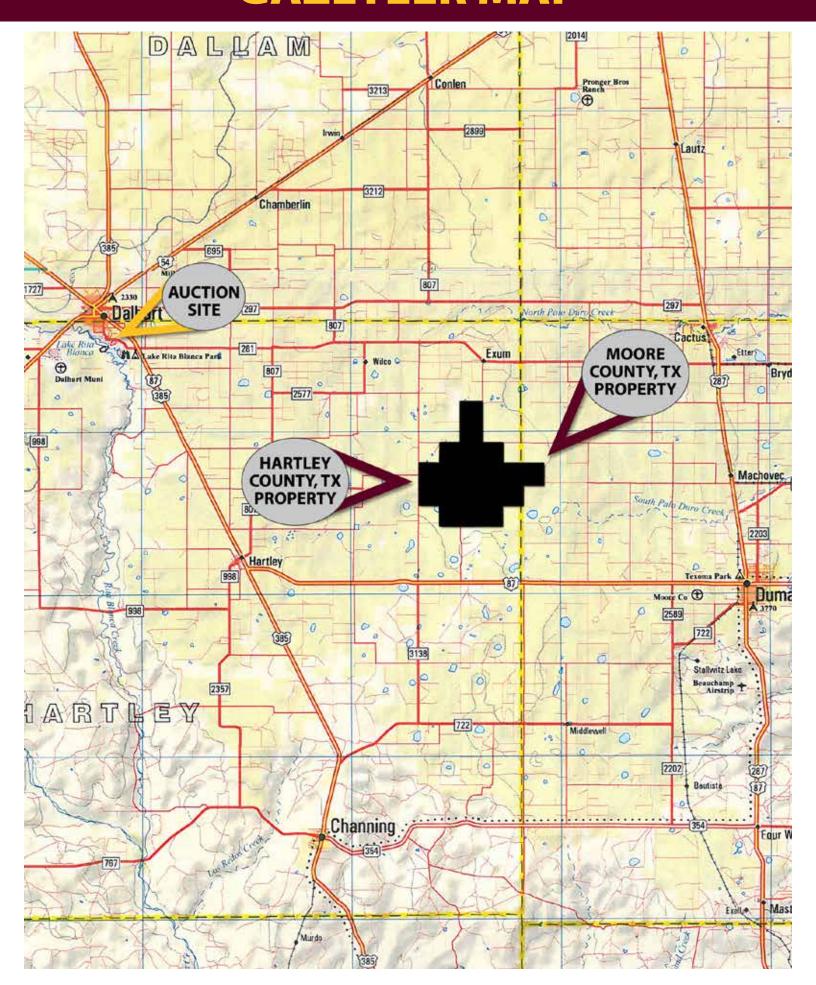

|                                                                                               |  |  |  |  |  |  |  |  |  |

# **MAPS**

# **LOCATION MAP**



# **GAZETEER MAP**



# **AERIAL MAP**



# FLOW TEST - MAY 2015

| Section | Block | Survey | NPWD<br>Number | Latitude  | Longitude  | Current GPM   | Notes                  |
|---------|-------|--------|----------------|-----------|------------|---------------|------------------------|
| Section | DIOCK | Survey | Number         | Latitude  | Longitude  | Current Grivi | Notes                  |
| 378     | 44    | н&тс   | HA-0565        | 35.950278 | -102.24694 | 153.4         |                        |
| 378     | 44    | н&тс   | HA-1605        | 35.948792 | -102.23874 | 206.6         |                        |
| 380     | 44    | н&тс   | HA-1789        | 35.967867 | -102.22046 | 76            |                        |
| 381     | 44    | н&тс   | HA-1905        | 35.967767 | -102.20597 | 45.3