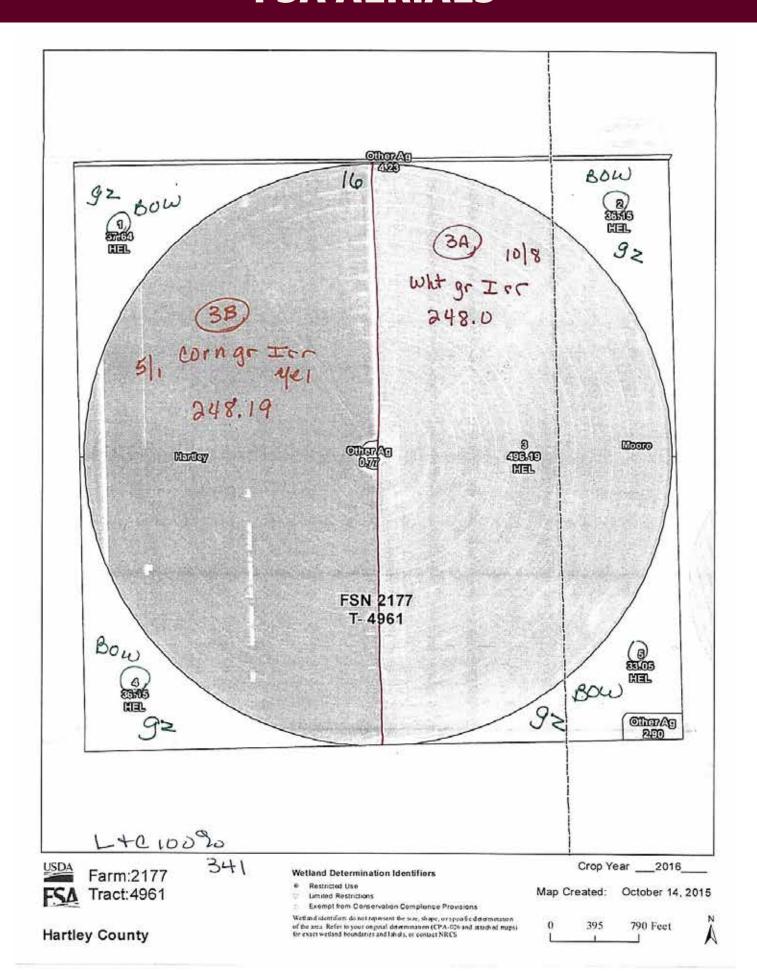

Farm:2177 Tract:4806

e Restricted Use

Umited Restrictions

Exempt from Conservation Compliance Provisions

Wed and identifiers do not represent the size, thipe, or specific determination of the area. Refer to your original determination (CPA-006 and statched maps) for exact welland boundaries and labels, or contact NRCS.

Map Created: October 14, 2015

0 385 770 Feet

**Hartley County** 



Farm:2177

FSA Tract:4811

**Hartley County** 

- Restricted Use
- Limited Restrictions
- **Exempt from Conservation Compliance Provisions**

Wetland identifien do not represent the saze, shape, or specific determinator of the area. Refer to your on pinal dolormination (CPA-026 and attached maps) for exact wedand boundaries and labels, or contact NRCS.

Map Created: October 14, 2015

770 Feet

385





FSA

Farm:2177 Tract:5290

Hartley County

- Restricted Use
- Umited Restrictions
- Exempt from Conservation Compliance Provisions

Wedand identifies do not represent the size, shape, or specific determination of the area. Refer to your onignal determination (CPA-02b and attached maps) for exact wedand boundaries and labels, or contact NRCS.

Map Created: October 14, 2015

0 385 770 Feet





FSA

Farm:2177 Tract:5291

Restricted Use

Limited Restrictions

Exempt from Conservation Comptance Provisions

Welland identifiers do not represent the size, shape, or specifie determination of the area. Refer to your original determination (CPA-026 and attached maps) for exact welland boundaries and labels, or contact NRCS.

Map Created: October 14, 2015

0 387.5 775 Feet

Ä



Farm:2177 Tract:5