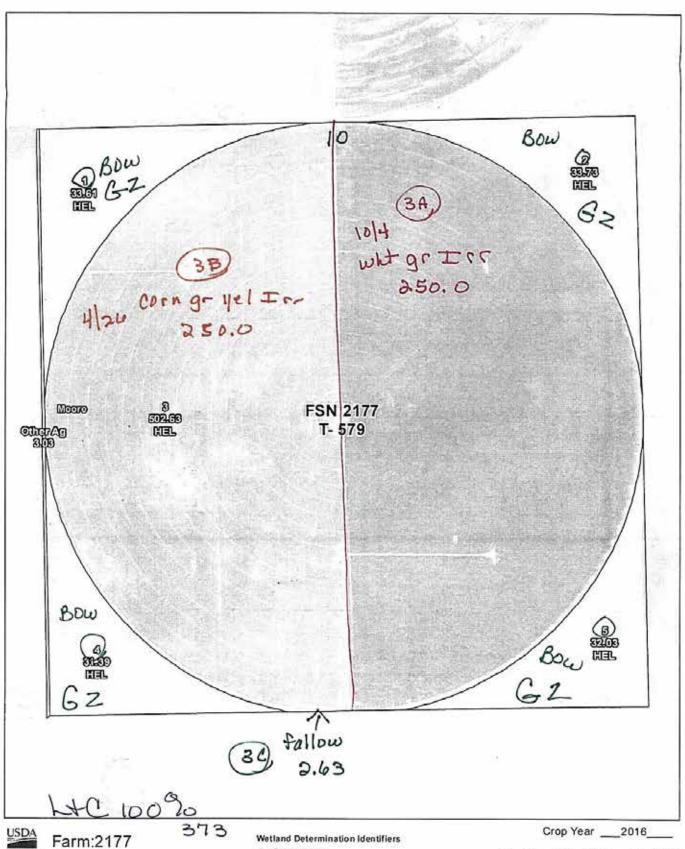

Map Created: October 14, 2015

0 390 780 Feet

Farm:2177
FSA Tract:4801 Farm:2177

Wetland Determination Identifiers

- Restricted Use
- Limited Restrictions
- Exempt from Conservation Compliance Provisions

Wetland identifiers do not represent the state, shape, or specific determination of the area. Refer to your en jurial determination (CPA-026 and attached maps) for exact wetland boundaries and labels, or contact NRCS. Map Created: October 14, 2015

574.00 **TOTAL** 0.00

**NOTES** 

**Tract Number** : 4801

Description : H&TC 44: 377

BIA Unit Range Number :

**HEL Status** : HEL field on tract.Conservation system being actively applied

Wetland Status : Tract does not contain a wetland

**WL Violations** 

: WILDER FARMS INC Owners

Other Producers : None

|                    | Tract Land Data       |                        |                |      |      |                          |           |
|--------------------|-----------------------|------------------------|----------------|------|------|--------------------------|-----------|
| Farm Land          | Cropland              | DCP Cropland           | WBP            | WRP  | CRP  | GRP                      | Sugarcane |
| 639.65             | 631.08                | 631.08                 | 0.00           | 0.00 | 0.00 | 0.00                     | 0.00      |
| State Conservation | Other<br>Conservation | Effective DCP Cropland | Double Cropped | MPL  | EWP  | DCP Ag. Related Activity |           |
| 0.00               | 0.00                  | 631.08                 | 0.00           | 0.00 | 0.00 | 0.0                      | 00        |

**DCP Crop Data** 