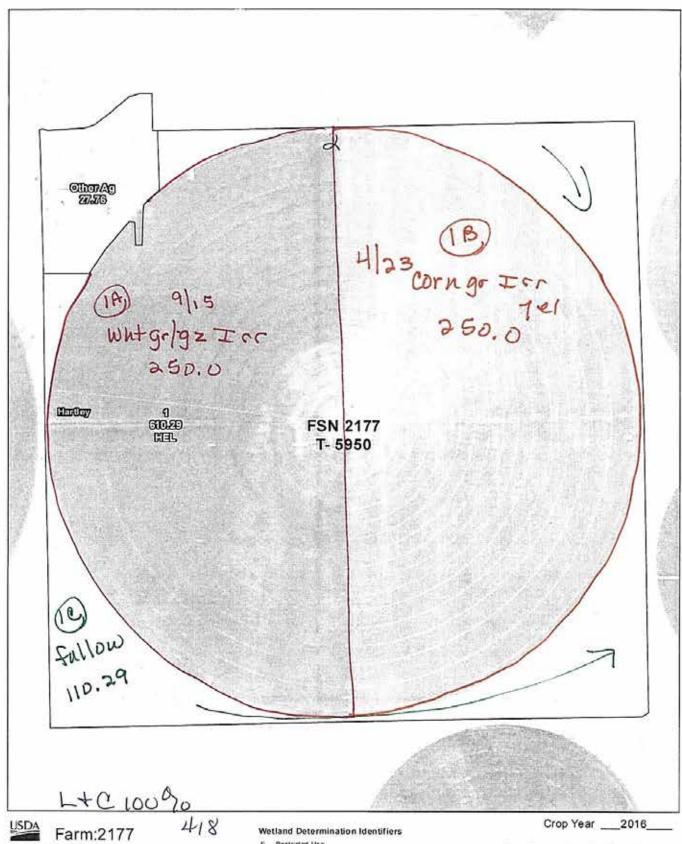

385 770 Feet

**Hartley County** 

Farm:2177 FSA Tract:5950

Limited Restrictions

Exempt from Conservation Complance Provisions

Wedard identifiers do not represent the size, shape, or specific determination of the area. Refer to your original determination (CPA-025 and attached maps) for exact welland boundaries and labels, or contact NRCS Map Created: October 14, 2015