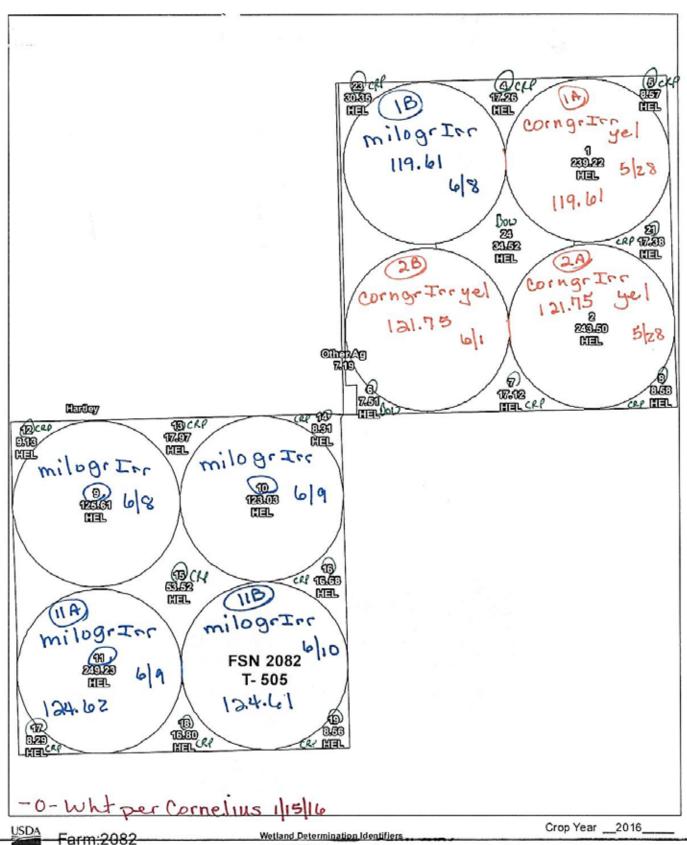

TOTAL 1269.70 87.30

**NOTES** 

Tract Number : 505

**Description** : H&TC 44: 378, 380

BIA Unit Range Number :

HEL Status : HEL field on tract. Conservation system being actively applied

Wetland Status : Tract does not contain a wetland

WL Violations : None

Owners : WILDER CORP OF DELAWARE
Other Producers : CORNELIUS P BANMAN

|                    | Tract Land Data       |                        |                |      |        |              |               |  |
|--------------------|-----------------------|------------------------|----------------|------|--------|--------------|---------------|--|
| Farm Land          | Cropland              | DCP Cropland           | WBP            | WRP  | CRP    | GRP          | Sugarcane     |  |
| 1,268.33           | 1,261.14              | 1,261.14               | 0.00           | 0.00 | 238.52 | 0.00         | 0.00          |  |
| State Conservation | Other<br>Conservation | Effective DCP Cropland | Double Cropped | MPL  | EWP    | DCP Ag. Rela | ated Activity |  |
| 0.00               | 0.00                  | 1,022.62               | 0.00           | 0.00 | 0.00   | 0.0          | 00            |  |

| DCP Crop Data |            |                                |            |           |  |  |
|---------------|------------|--------------------------------|------------|-----------|--|--|
| Crop Name     | Base Acres | CCC-505 CRP<br>Reduction Acres | CTAP Yield | PLC Yield |  |  |
| Wheat         | 533.48     | 87.30                          | 0          | 56        |  |  |
| Corn          | 489.00     | 0.00                           | 0          | 183       |  |  |

TOTAL 1022.48 87.30

NOTES