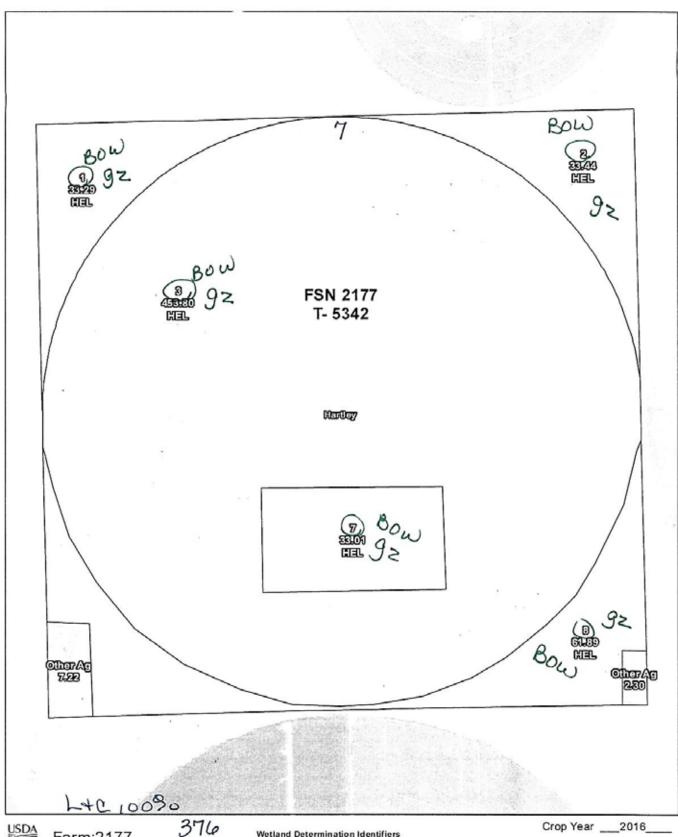

Map Created: October 14, 2015

770 Feet 385

**Hartley County** 

Farm:2177

FSA Tract:5343

**Hartley County** 

- Restricted Use
- Limited Restrictions
- Exempt from Conservation Compliance Provisions

Wedland identifiers do not represent the sax, shape, or specific determination of the area. Refer to your original determination (CPA-026 and attached maps) for exact wedland boundaries and labels, or contact NRCS.