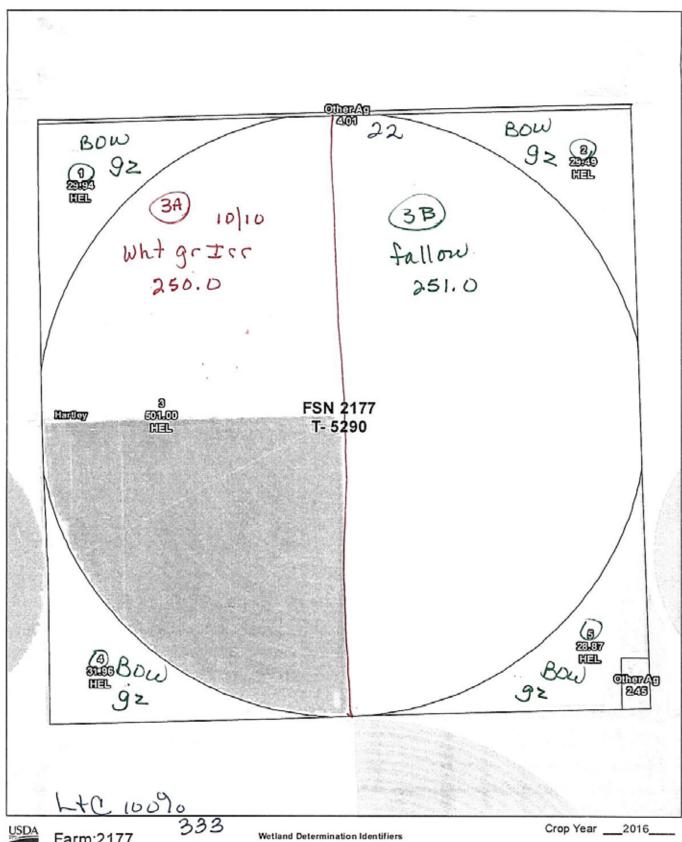

Map Created: October 14, 2015

770 Feet

385

FSA

Farm:2177 Tract:5290

Hartley County

- Restricted Use
- Umited Restrictions
- Exempt from Conservation Compliance Provisions

Wedand identifies do not represent the size, shape, or specific determination of the area. Refer to your onignal determination (CPA-02b and attached maps) for exact wedand boundaries and labels, or contact NRCS.