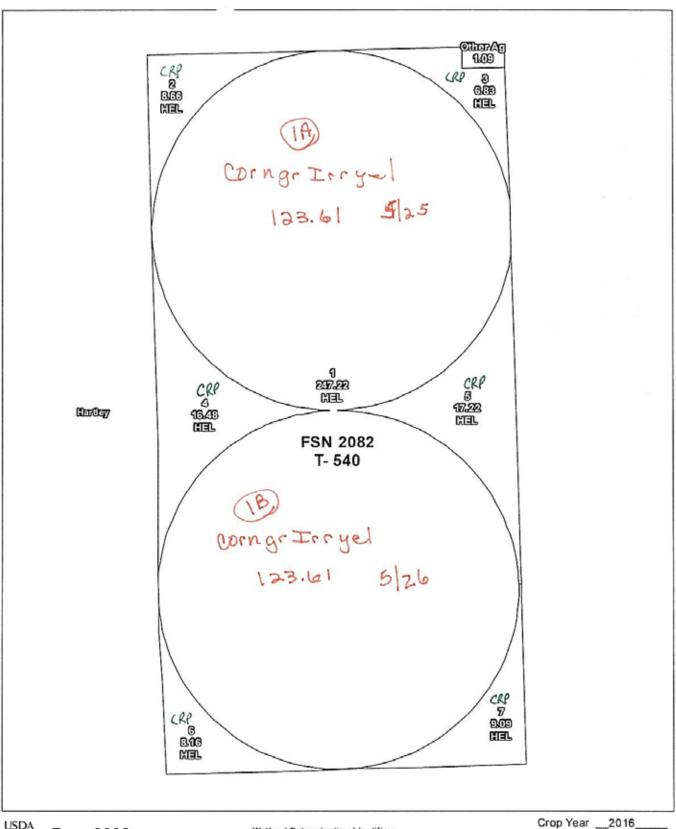

**TOTAL** 8615.10 0.00

**NOTES** 

**Tract Number** : 541

Description : H&TC 44: E/2 381, 382

BIA Unit Range Number :

**HEL Status** : HEL field on tract. Conservation system being actively applied

**Wetland Status** : Tract does not contain a wetland

WL Violations : None

: WILDER FARMS INC

Other Producers

| Tract Land Data    |                       |                        |                |      |      |             |               |
|--------------------|-----------------------|------------------------|----------------|------|------|-------------|---------------|
| Farm Land          | Cropland              | DCP Cropland           | WBP            | WRP  | CRP  | GRP         | Sugarcane     |
| 948.77             | 948.77                | 948.77                 | 0.00           | 0.00 | 0.00 | 0.00        | 0.00          |
| State Conservation | Other<br>Conservation | Effective DCP Cropland | Double Cropped | MPL  | EWP  | DCP Ag. Rel | ated Activity |
| 0.00               | 0.00                  | 948.77                 | 0.00           | 0.00 | 0.00 | 0.0         | 00            |

| DCP Crop Data |            |                                |            |           |  |  |  |
|---------------|------------|--------------------------------|------------|-----------|--|--|--|
| Crop Name     | Base Acres | CCC-505 CRP<br>Reduction Acres | CTAP Yield | PLC Yield |  |  |  |
| Wheat         | 473.20     | 0.00                           | 0          | 52        |  |  |  |
| Corn          | 270.00     | 0.00                           | 0          | 166       |  |  |  |
| Grain Sorghum | 36.00      | 0.00                           | 0          | 32        |  |  |  |

Tract 541 Continued ...

Sunflowers 90.00 0.00 0 2210

**TOTAL** 869.20 0.00

**NOTES** 

**Tract Number** : 579

Description : H&TC 44: 373

BIA Unit Range Number :

**HEL Status** : HEL field on tract. Conservation system being actively applied