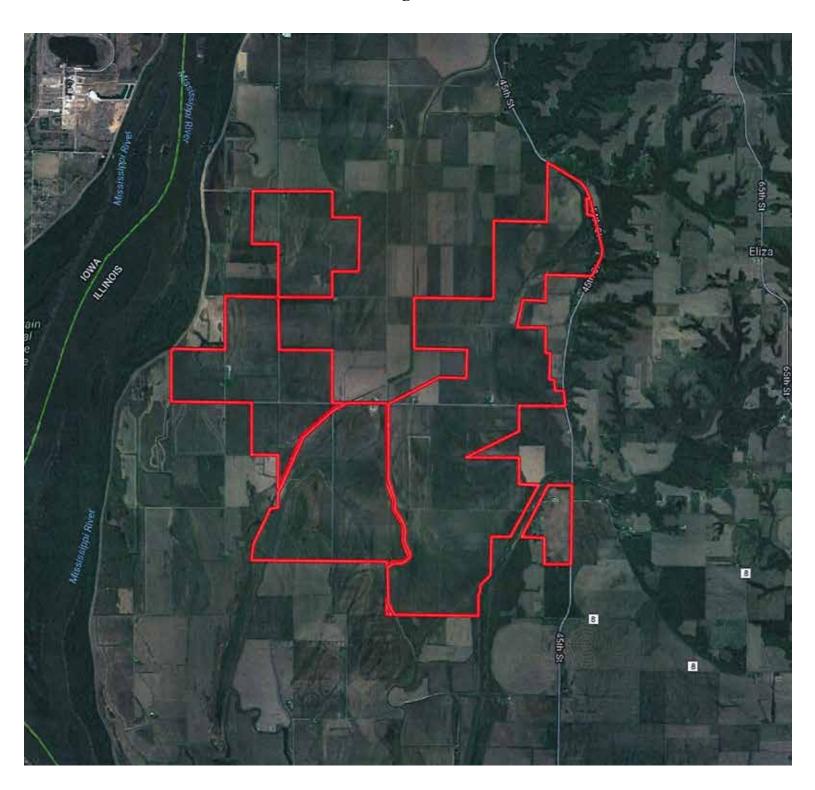

--------------|------------|
| Parcel Number                               | 01-02-30-   | 100-001 | Amount Paid                | \$0.00     |
| Second Installment<br>Due Date / Delinquent | 00/         | 09/2016 | Balance 2nd<br>Installment | \$25.78    |
| After This Date                             | 09/08       | 09/2010 | Total Tax<br>Due           | \$51.56    |



Please call office to verify delinquent amounts. 1.5% is added every 30 days after due dates. Additional costs are assessed after notices are mailed.

Tax Sale on 10/28/2016



# MERCER COUNTY, IL

The Subject property is assessed on annual Drainage and Levee District fee which is based on the annual operating cost of the district. Contact the Auction Company for additional information on the Drainage and Levee District.



# **DRAINAGE TAXES**

# **MERCER COUNTY, IL**

# Wilder Farm – Mercer County Drainage Taxes

| 2006 | \$24 per acre |
|------|---------------|
| 2007 | \$24 per acre |
| 2008 | \$24 per acre |
| 2009 | \$42 per acre |
| 2010 | \$24 per acre |
| 2011 | \$38 per acre |
| 2012 | \$42 per acre |
| 2013 | \$42 per acre |
| 2014 | \$42 per acre |
| 2015 | \$42 per acre |
| 2016 | \$30 per acre |

<sup>\* \$42</sup> is the current maximum charge.

# IMPROVEMENTS SUMMARY

# **IMPROVEMENTS SUMMARY**









#### **TRACT 27:**

• (2) 55,000 Bushel GSI Bins,w/ (2) HP Fans • 45,000 Bushel Bin w/ (2) 20 HP Fans • 18,000 Bushel Drying Bin w/ Sukup bottom drying system w/ (3) 20 HP Fans • (5) 10,000 Bushel Bins w/ 7.5 HP to 9.5 HP Fans TOTAL CAPACITY AT THIS SITE IS 223,000 BUSHEL

IRRIGATION: 6 Tower