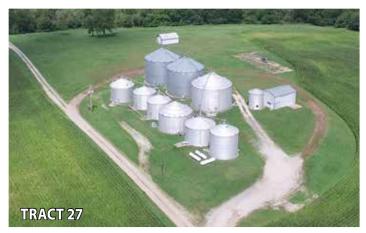

fter notices are mailed.

Tax Sale on 10/28/2016



# MERCER COUNTY, IL

The Subject property is assessed on annual Drainage and Levee District fee which is based on the annual operating cost of the district. Contact the Auction Company for additional information on the Drainage and Levee District.



# **DRAINAGE TAXES**

# **MERCER COUNTY, IL**

# Wilder Farm – Mercer County Drainage Taxes

| 2006 | \$24 per acre |
|------|---------------|
| 2007 | \$24 per acre |
| 2008 | \$24 per acre |
| 2009 | \$42 per acre |
| 2010 | \$24 per acre |
| 2011 | \$38 per acre |
| 2012 | \$42 per acre |
| 2013 | \$42 per acre |
| 2014 | \$42 per acre |
| 2015 | \$42 per acre |
| 2016 | \$30 per acre |

<sup>\* \$42</sup> is the current maximum charge.

# IMPROVEMENTS SUMMARY

# **IMPROVEMENTS SUMMARY**









#### **TRACT 27:**

• (2) 55,000 Bushel GSI Bins,w/ (2) HP Fans • 45,000 Bushel Bin w/ (2) 20 HP Fans • 18,000 Bushel Drying Bin w/ Sukup bottom drying system w/ (3) 20 HP Fans • (5) 10,000 Bushel Bins w/ 7.5 HP to 9.5 HP Fans TOTAL CAPACITY AT THIS SITE IS 223,000 BUSHEL

IRRIGATION: 6 Tower Zimmatic System, Electric Motor, ½" of water in 24 hours. Tenant thinks it is a 600 gal/min well.

#### **TRACT 22:**

• 40' x 100' Quonset w/ 13  $\frac{1}{2}$ ' x 23' Door on North End and 13  $\frac{1}{2}$ ' door on South End of building w/ stone floor • 22,000 Bushel grain bin w/ 20 HP Fan (False Floor) • 36' x 68' pole building w/ 12'x18' overhead door

40' x 60' 3 sided open front Machine Shed *HOME*: Brown facia block home featuring

- 1. Kitchen/Dining room combination w/ 14'x15' dinin