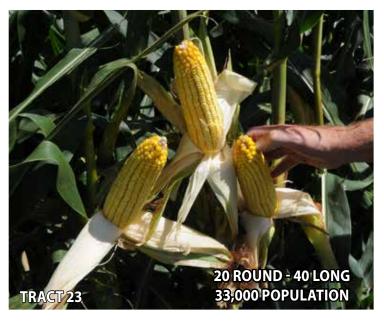

k (diesel)

#### HOME:

- 1. 12'x 13' entrance area
- 2. 12'x 21' Kitchen w/ Maple Cabinets and linoleum flooring
- 3. Full bath off of Kitchen area
- 4. Utility Room off of Kitchen area
- 5. 12'x 28' Carpeted Living Room
- 6. 10'x 14' Carpeted Bedroom w/ closet
- 7. 12'x 14' Carpeted Bedroom w/ closet shower/Full bathroom between rooms w/ tub
- 8. Basement area 30'x 41'split into (2) 15'x 41'rooms one of which is carpeted (Office area in front part of carpeted area)
- 9. Gas Heat (LP)
- 10. Gas Hot Water (LP)
- 11. Vinyl Siding
- 12. Central Air

#### TRACT 1:

• (2) 9,000 Bushel Grain bins w/ aeration w/ fans and 8" unload 40' x 60' Pole building (machine shed)

Approximately 475,000 bushel grain storage, (4) homes, (6) machine sheds and 6-tower Zimmatic Irrigation system.





TRACT 7



# **IMPROVEMENTS SUMMARY**

# **Mercer County, IL**

3 Pumps Total Pumping Capacity of 275,000 gal/min.



60" pump with 905hp Diesel engine pumping 115,000 gal/min.



60" pump with 825hp Diesel engine pumping 97,000 gal/min.



42" pump with 600hp Electric motor pumping 63,000 gal/min.









### **Mercer County, IL**

(Illinois)

#### RESIDENTIAL REAL PROPERTY DISCLOSURE REPORT

NOTICE: THE PURPOSE OF THIS REPORT IS TO PROVIDE PROSPECTIVE BUYERS WITH INFORMATION ABOUT MATERIAL DEFECTS IN THE RESIDENTIAL REAL PROPERTY. THIS REPORT DOES NOT LIMIT THE PARTIES' RIGHT TO CONTRACT FOR THE SALE OF RESIDENTIAL REAL PROPERTY IN "AS IS" CONDITION. UNDER COMMON LAW, SELLERS WHO DISCLOSE MATERIAL DEFECTS MAY BE UNDER A CONTINUING OBLIGATION TO ADVISE THE PROSPECTIVE BUYERS ABOUT THE CONDITION O