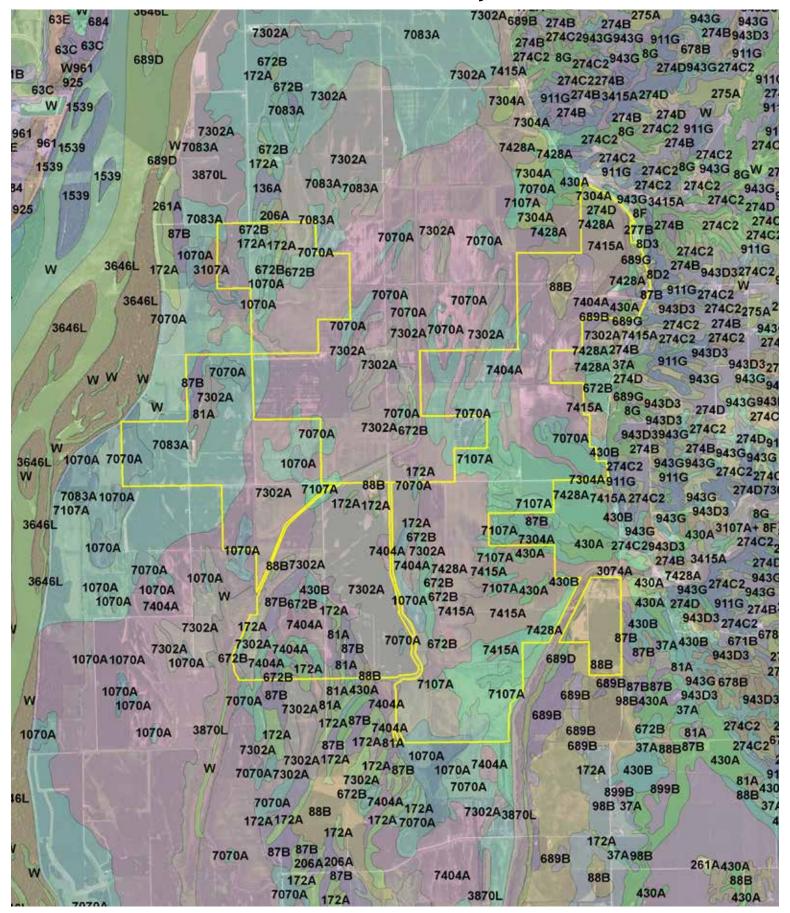

# SOIL INFORMATION

#### **SOIL MAP**

#### **Mercer County, IL**

## **SOIL MAP**

## Mercer County, IL

State: Illinois
County: Mercer
Location: 23-15N-6W

Township: **Eliza**Acres: **4899.9**Date: **8/10/2016** 

|       | d Soils Ending 1                                                         |         |                     | )                                         |                          |              |                  |               |                       |                          |      |        |                                                |
|-------|--------------------------------------------------------------------------|---------|---------------------|-------------------------------------------|--------------------------|--------------|------------------|---------------|-----------------------|--------------------------|------|--------|------------------------------------------------|
| Code  | Soil Description                                                         | Acres   | Percent<br>of field | II. State<br>Productivity<br>Index Legend | Subsoil rooting <i>a</i> | Corn<br>Bu/A | Soybeans<br>Bu/A | Wheat<br>Bu/A | Oats<br>Bu/A <b>b</b> | Sorghum <b>c</b><br>Bu/A |      |        | Crop productivity index for optimum management |
| 7404A | Titus silty clay loam, 0 to 2 percent slopes, rarely flooded             | 1506.99 | 30.8%               |                                           | FAV                      | 158          | 52               | 61            | 75                    | 0                        | 0.00 | 4.89   | 118                                            |
| 7302A | Ambraw clay<br>loam, 0 to 2<br>percent slopes,<br>rarely flooded         | 728.16  | 14.9%               |                                           | FAV                      | 154          | 50               | 61            | 75                    | 0                        | 0.00 | 5.02   | 114                                            |
| 7083A | Wabash silty clay,<br>0 to 2 percent<br>slopes, rarely<br>flooded        | 412.97  | 8.4%                |                                           | FAV                      | 157          | 51               | 61            | 74                    | 0                        | 0.00 | 4.77   | 116                                            |
| 7070A | Beaucoup silty<br>clay loam, 0 to 2<br>percent slopes,<br>rarely flooded | 400.31  | 8.2%                |                                           | FAV                      | 176          | 58               | 69            | 90                    | 0                        | 0.00 | 5.39   | 132                                            |
| 7415A | Orion silt loam, 0<br>to 2 percent<br>slopes, rarely<br>flooded          | 375.31  | 7.7%                |                                           | FAV                      | 180          | 57               | 66            | 89                    | 0                        | 0.00 | 5.02   | 131                                            |
| 7107A | Sawmill silty clay loam, 0 to 2 percent slopes, rarely flooded           | 320.38  | 6.5%                |                                           | FAV                      | 189          | 60               | 71            | 98                    | 0                        | 0.00 | 5.77   | 139                                            |
| 7428A | Coffeen silt loam,<br>0 to 2 percent<br>slopes, rarely<br>flooded        | 258.84  | 5.3%                |                                           | FAV                      | 181          | 57               | 68            | 90                    | 0                        | 0.00 | 5.39   | 132                                            |
| **88B | Sparta loamy<br>sand, 1 to 6<br>percent slopes                           | 184.27  | 3.8%                |                                           | FAV                      | **118        | **41             | **50          | **57                  | 0                        | 0.00 | **3.97 | **91                                           |