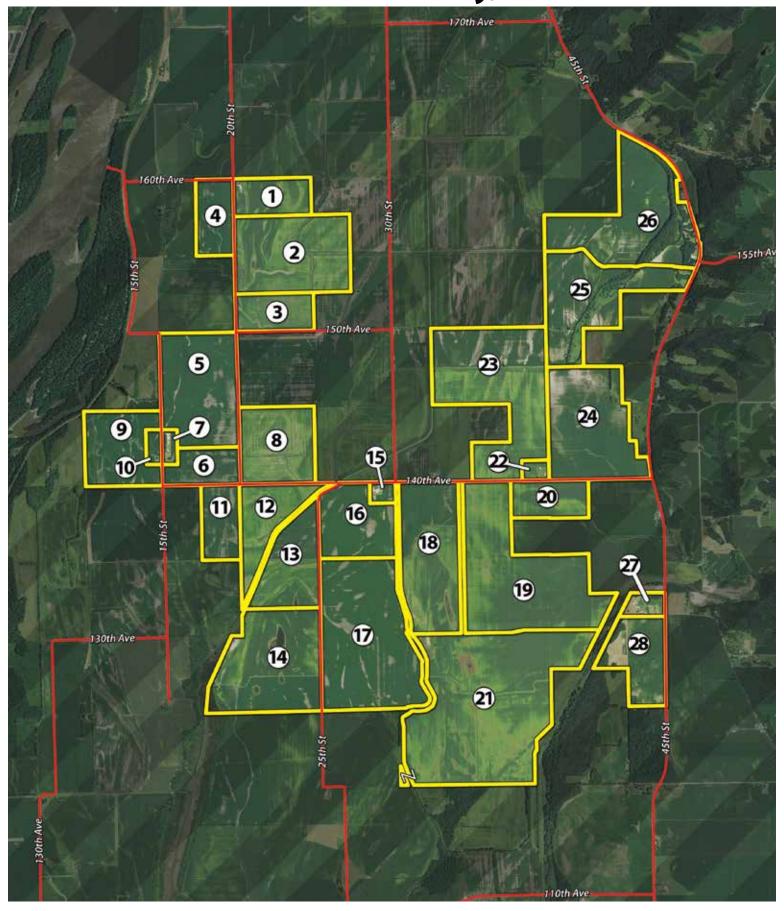

|
| conve   | you for your cooperation. We hope your onlinient. If you have any comments or suggestion as schraderauction.com or call Kevin Jordan at                                                                                                                                              | ns, please send them to:                                                                                                                                                                                                                                                                                                                                                                                               |

# MAPS

#### **LOCATION MAP**



## **AERIAL MAP**

Mercer County, IL





# SOIL INFORMATION

#### **SOIL MAP**

#### **Mercer County, IL**



## **SOIL MAP**

## Mercer County, IL





State: Illinois
County: Mercer
Location: 23-15N-6W

Township: **Eliza**Acres: **4899.9**Date: **8/10/2016** 







|       | d Soils Ending 1                                                         |         |                     | )                                         |                          |              |                  |               |                       |                          |      |        |                                                |
|-------|--------------------------------------------------------------------------|---------|---------------------|-------------------------------------------|--------------------------|--------------|------------