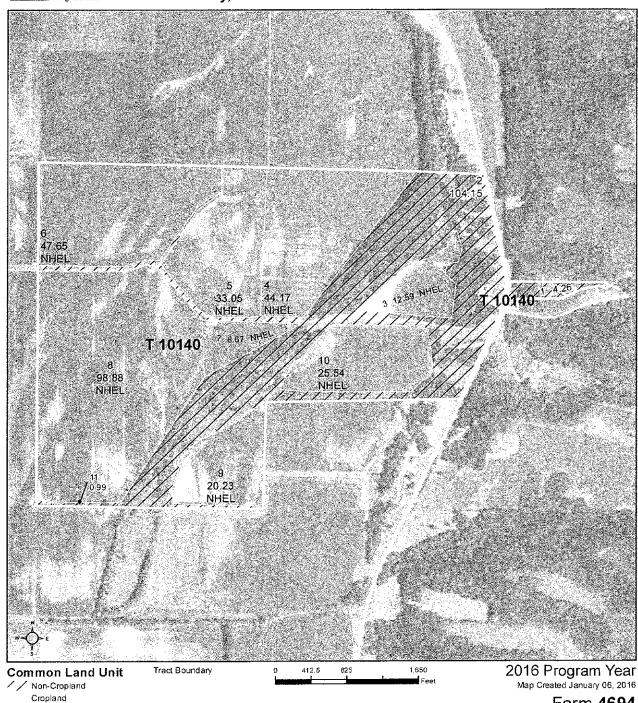

### **Mercer County, IL**

Mercer County, Illinois

Wetland Determination Identifiers

Restricted Use

□ Limited Restrictions

Exempt from Conservation Compliance Provisions

Tract Cropland Total: 290.78 acres

Farm **4694** Tract **10140** 

United States Department of Agriculture (USDA) Farm Service Agency (FSA) maps are for FSA Program administration only. This map does not represent a legal survey or reflect actual ownership; rather it depicts the information provided directly from the producer and/or National Agricultural Imagery Program (NAIP) imagery. The producer accepts the data as is and assumes all risks associated with its use. USDA-FSA assumes no responsibility for actual or consequential damage incurred as a result of any user's reliance on this data outside FSA Programs. Wetland identifiers do not represent the size, shape, or specific determination of the area. Refer to your original determination (CPA-026 and attached maps) for exact boundaries and determinations or contact USDA Natural Resources Conservation Service (NRCS).