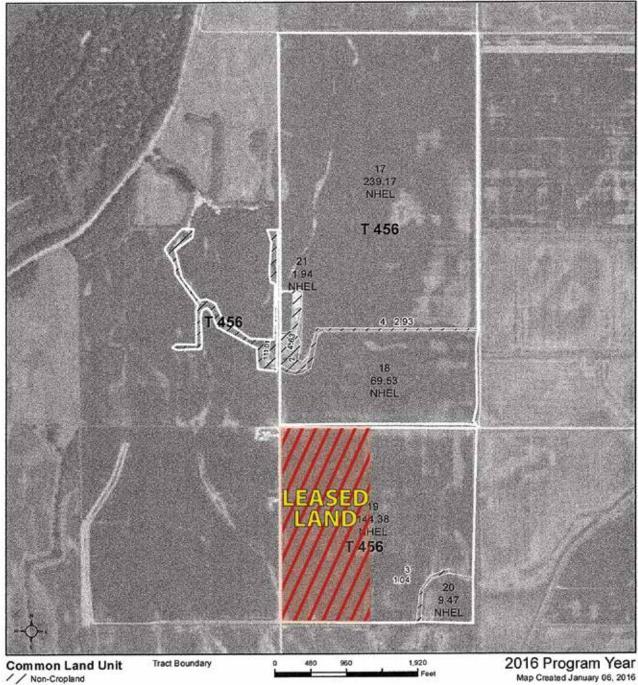

#### **Mercer County, IL**

Mercer County, Illinois

Cropland

Wetland Determination Identifiers

Restricted Use

Limited Restrictions

Exempt from Conservation Compliance Provisions

Farm 4694 Tract 456

#### Tract Cropland Total: 464.49 acres

United States Department of Agriculture (USDA) Farm Service Agency (FSA) maps are for FSA Program administration only. This map does not represent a legal survey or reflect actual ownership; rather it depicts the information provided directly from the producer and/or National Agricultural Imagery Program (NAIP) imagery. The producer accepts the data as is and assumes all risks associated with its use. USDA-FSA assumes no responsibility for actual or consequential damage incurred as a result of any user's reliance on this data outside FSA Programs. Wetland identifiers do not represent the size, shape, or specific determination of the area. Refer to your original determination (CPA-025 and attached maps) for exact boundaries and determinations or contact USDA Natural Resources Conservation Service (NRCS).

Tract Number: 456

Mercer

Description: B-2 2-B T 456 SEC. 22 & 27 - ELIZA TWP.

FAV/WR History

**BIA Range Unit Number:** 

HEL Status: HEL Determinations not complete

Wetland Status: Tract contains a wetland or farmed wetland

WL Violations:

|                       |                       | DCP                       |                   |         | CRP           |     |
|-----------------------|-----------------------|---------------------------|-------------------|---------|---------------|-----|
| Farmland              | Cropland              | Cropland                  | WBP               | WRP/EWP | Cropland      | GRP |
| 484.1                 | 464.49                | 464.49                    | 0.0               | 0.0     | 0.0           | 0.0 |
| State<br>Conservation | Other<br>Conservation | Effective<br>DCP Cropland | Double<br>Cropped | MPL/FWP | Native<br>Sod |     |
| 0.0                   | 0.0                   | 464.49                    | 0.0               | 0.0     | 0.0           |     |

| Crop     | Base<br>Acreage | CTAP Tran<br>Yield | PLC<br>Yield | CCC-505<br>CRP Reduction |
|----------|-----------------|--------------------|--------------|--------------------------|
| CORN     | 308.0           |                    | 134          | 0.0                      |
| SOYBEANS | 141.9           |                    | 29           | 0.0                      |

Total Base Acres: 449.9

Owners: WILDER CORP OF DELAWARE

Other Producers: None

Description: B-3 2-A T 458 SEC. 35 - ELIZA TWP.

FAV/WR History

> **GRP** 0.0

**BIA Range Unit Number:** 

Tract Number: 458