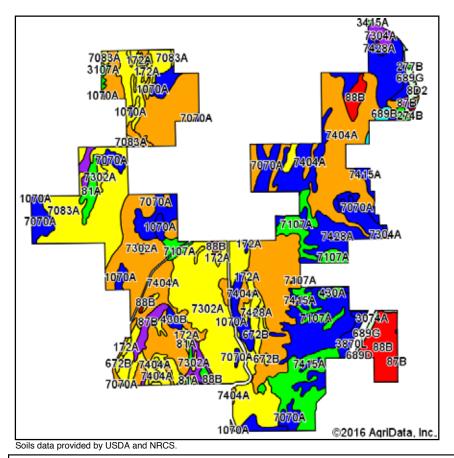

#### **SOIL MAP**

#### Mercer County, IL (cont.)

| **672B  | Cresent loam, 2 to 5 percent slopes                                                          | 136.11 | 2.8% |          | FAV     | **156 | **50 | **63 | **82  | 0  | **4.59 | 0.00   | **116 |
|---------|----------------------------------------------------------------------------------------------|--------|------|----------|---------|-------|------|------|-------|----|--------|--------|-------|
| 1070A   | Beaucoup silty clay loam, undrained, 0 to 2 percent slopes, rarely flooded                   | 119.75 | 2.4% |          | FAV     | 176   | 58   | 69   | 90    | 0  | 0.00   | 5.39   | 132   |
| **87B   | Dickinson sandy<br>loam, 2 to 5<br>percent slopes                                            | 97.03  | 2.0% |          | FAV     | **141 | **46 | **55 | **73  | 0  | **3.36 | 0.00   | **103 |
| 3870L   | Blake-Beaucoup<br>complex, 0 to 2<br>percent slopes,<br>frequently flooded,<br>long duration | 78.62  | 1.6% |          | FAV     | 167   | 53   | 64   | 84    | 0  | 0.00   | 5.02   | 123   |
| 172A    | Hoopeston sandy<br>loam, 0 to 2<br>percent slopes                                            | 63.91  | 1.3% |          | FAV     | 147   | 48   | 59   | 73    | 0  | 0.00   | 4.76   | 109   |
| 81A     | Littleton silt loam,<br>0 to 2 percent<br>slopes                                             | 59.41  | 1.2% |          | FAV     | 194   | 61   | 74   | 100   | 0  | 0.00   | 6.02   | 142   |
| **689G  | Coloma sand, 20<br>to 60 percent<br>slopes                                                   | 36.89  | 0.8% |          | FAV     | **53  | **17 | **24 | **28  | 0  | 0.00   | **1.89 | **40  |
| 7304A   | Landes fine sandy<br>loam, 0 to 2<br>percent slopes,<br>rarely flooded                       | 32.67  | 0.7% |          | FAV     | 135   | 45   | 55   | 61    | 0  | 3.39   | 0.00   | 100   |
| 430A    | Raddle silt loam, 0 to 2 percent slopes                                                      | 29.45  | 0.6% |          | FAV     | 189   | 59   | 73   | 97    | 0  | 6.52   | 0.00   | 138   |
| **430B  | Raddle silt loam, 2<br>to 5 percent<br>slopes                                                | 20.13  | 0.4% |          | FAV     | **187 | **58 | **72 | **96  | 0  | **6.45 | 0.00   | **137 |
| **689B  | Coloma sand, 1 to 7 percent slopes                                                           | 14.32  | 0.3% |          | FAV     | **101 | **32 | **46 | **52  | 0  | 0.00   | **3.60 | **75  |
| 3107A   | Sawmill silty clay<br>loam, 0 to 2<br>percent slopes,<br>frequently flooded                  | 7.89   | 0.2% |          | FAV     | 189   | 60   | 71   | 98    | 0  | 0.00   | 5.77   | 139   |
| **274B  | Seaton silt loam, 2<br>to 5 percent<br>slopes                                                | 3.71   | 0.1% |          | FAV     | **164 | **50 | **63 | **84  | 0  | **4.47 | 0.00   | **119 |
| 206A    | Thorp silt loam, 0 to 2 percent slopes                                                       | 3.19   | 0.1% |          | FAV     | 170   | 55   | 66   | 88    | 0  | 0.00   | 5.14   | 126   |
| **911G  | Timula-Hickory silt<br>loams, 35 to 60<br>percent slopes                                     | 2.03   | 0.0% |          | FAV     | **68  | **23 | **26 | **32  | 0  | 0.00   | **1.85 | **50  |
| **274C2 | Seaton silt loam, 5<br>to 10 percent<br>slopes, eroded                                       | 1.96   | 0.0% |          | FAV     | **154 | **47 | **60 | **79  | 0  | **4.20 | 0.00   | **112 |
| **943D3 | Seaton-Timula silt<br>loams, 10 to 18<br>percent slopes,<br>severely eroded                  | 1.47   | 0.0% |          | FAV     | **131 | **41 | **50 | **65  | 0  | **3.41 | 0.00   | **96  |
| **689D  | Coloma sand, 7 to<br>15 percent slopes                                                       | 1.42   | 0.0% |          | FAV     | **95  | **30 | **43 | **49  | 0  | 0.00   | **3.39 | **71  |
| **277B  | Port Byron silt<br>loam, 2 to 5<br>percent slopes                                            | 1.20   | 0.0% |          | FAV     | **194 | **60 | **74 | **103 | 0  | **6.95 | 0.00   | **143 |
| 457A    | Booker silty clay, 0<br>to 2 percent<br>slopes                                               | 0.62   | 0.0% |          | FAV     | 116   | 41   | 44   | 48    | 0  | 0.00   | 3.89   | 89    |
| **274D  | Seaton silt loam,<br>10 to 18 percent<br>slopes                                              | 0.46   | 0.0% |          | FAV     | **154 | **47 | **60 | **79  | 0  | **4.20 | 0.00   | **112 |
| 3074A   | Radford silt loam,<br>0 to 2 percent<br>slopes, frequently<br>flooded                        | 0.24   | 0.0% |          | FAV     | 186   | 58   | 73   | 99    | 0  | 0.00   | 5.52   | 136   |
| **8D2   | Hickory silt loam,<br>10 to 18 percent<br>slopes, eroded                                     | 0.11   | 0.0% |          | FAV     | **108 | **36 | **44 | **50  | 0  | **3.58 | 0.00   | **82  |
| 3415A   | Orion silt loam, 0<br>to 2 percent<br>slopes, frequently<br>flooded                          | 0.08   | 0.0% |          | FAV     | 180   | 57   | 66   | 89    | 0  | 0.00   | 5.02   | 131   |
|         |                                                                                              |        |      | Weighted | Average | 161.9 | 52.6 | 62.7 | 79.5  | *- | 0.29   | 4.68   | 120.1 |