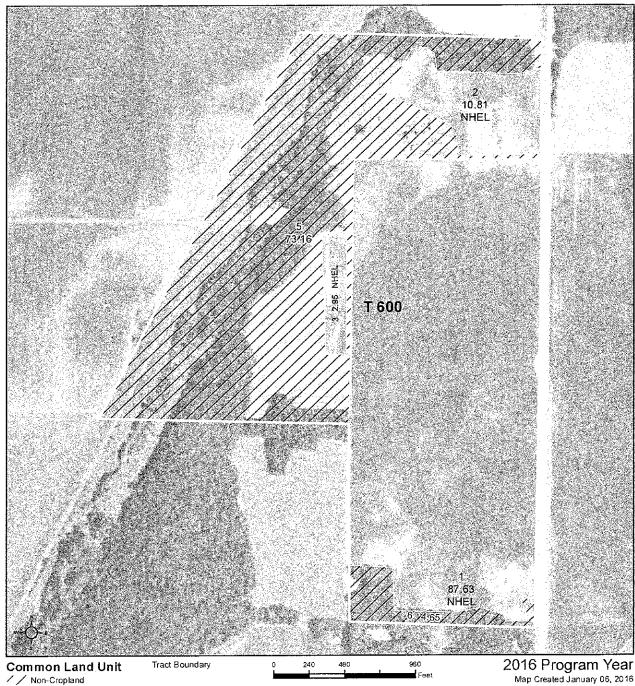

### **Mercer County, IL**

Mercer County, Illinois

Cropland
Wetland Determination Identifiers

Restricted Use

□ Limited Restrictions

Exempt from Conservation Compliance Provisions

Tract Cropland Total: 101.39 acres

Farm **4694** Tract **600** 

United States Department of Agriculture (USDA) Farm Service Agency (FSA) maps are for FSA Program administration only. This map does not represent a legal survey or reflect actual ownership, rather it depicts the information provided directly from the producer and/or National Agricultural Imagery Program (NAIP) imagery. The producer accepts the data 'as is' and assumes all risks associated with its use. USDA-FSA assumes no responsibility for actual or consequential damage incurred as a result of any user's reliance on this data outside FSA Programs. Wetland identifiers do not represent the size, shape, or specific determination of the area. Refer to your original determination (CPA-026 and attached maps) for exact boundaries and determinations or contact USDA Natural Resources Conservation Service (NRCS).