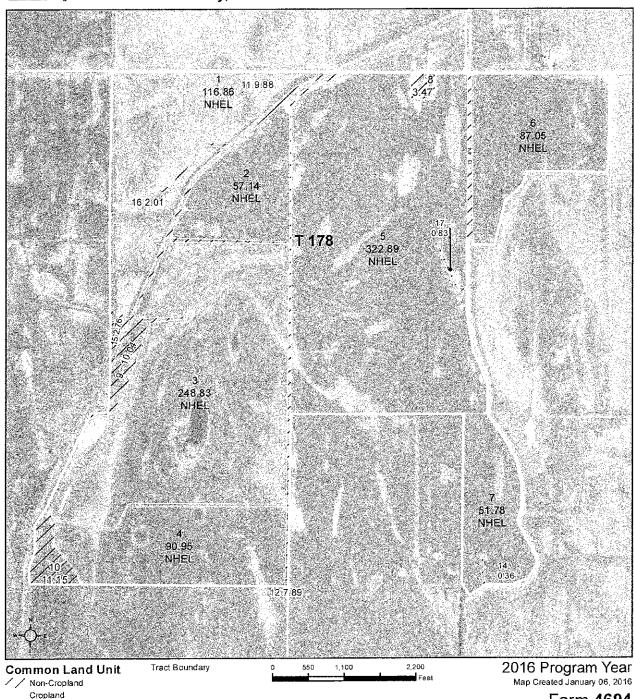

#### Wetland Determination Identifiers

Restricted Use

□ Limited Restrictions

Exempt from Conservation

Tract Cropland Total: 975.50 acres

Farm **4694** Tract **178** 

United States Department of Agriculture (USDA) Farm Service Agency (FSA) maps are for FSA Program administration only. This map does not represent a legal survey or reflect actual ownership; rather it depicts the information provided directly from the producer and/or National Agricultural Imagery Program (NAIP) imagery. The producer accepts the data as is' and assumes all risks associated with its use. USDA-FSA assumes no responsibility for actual or consequential damage incurred as a result of any user's reliance on this data outside FSA Programs. Wetland identifiers do not represent the size, shape, or specific determination of the area. Refer to your original determination (CPA-026 and attached maps) for exact boundaries and determinations or contact USDA Natural Resources Conservation Service (NRCS).

Tract Number: 178

Description: B-3 2-B,B-4 1-A 2-A SEC 26,34, 35 ELIZA TWP

FAV/WR History

> GRP 0.0

COD

**BIA Range Unit Number:** 

HEL Status: NHEL: no agricultural commodity planted on undetermined fields

Wetland Status: Tract contains a wetland or farmed wetland

WL Violations: None

| Farmland              | Cropland              | Cropland                  | WBP               | WRP/EWP | Cropiand      |
|-----------------------|-----------------------|---------------------------|-------------------|---------|---------------|
| 1028.29               | 975.5                 | 975.5                     | 0.0               | 0.0     | 0.0           |
| State<br>Conservation | Other<br>Conservation | Effective<br>DCP Cropland | Double<br>Cropped | MPL/FWP | Native<br>Sod |
| 0.0                   | 0.0                   | 975.5                     | 0.0               | 0.0     | 0.0           |

nco

| Сгор     | Base<br>Acreage | CTAP Tran<br>Yield | PLC<br>Yield | CCC-505<br>CRP Reduction |
|----------|-----------------|--------------------|--------------|--------------------------|
| CORN     | 598.2           |                    | 134          | 0.0                      |
| SOYBEANS | 346.0           |                    | 29           | 0.0                      |

Total Base Acres:

944.2

Owners: WILDER CORP OF DELAWARE