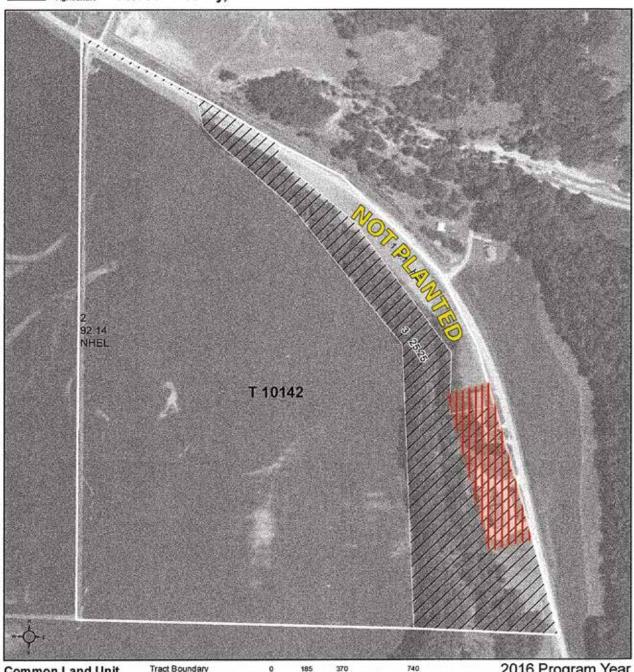

#### **Mercer County, IL**

Mercer County, Illinois

#### Common Land Unit

Tract Boundary

2016 Program Year Map Created January 06, 2016

> Farm 4694 Tract 10142

#### Wetland Determination Identifiers

Cropland Restricted Use

// Non-Cropland

- Exempt from Conservation Compliance Provisions

Tract Cropland Total: 98.27 acres

United States Department of Agriculture (USDA) Farm Service Agency (FSA) maps are for FSA Program administration only. This map does not represent a legal survey or reflect actual ownership; rather it depicts the information provided directly from the producer and/or National Agricultural Imagery Program (NAIP) Imagery. The producer accepts the data has is and assumes all risks associated with its use. USDA-FSA assumes no responsibility for actual or consequential damage incurred as a result of any user's reliance on this data outside FSA Programs. Wetland identifiers do not represent the size, shape, or specific determination of the area. Refer to your original determinations or contact USDA Natural Resources Conservation Service (NRCS).