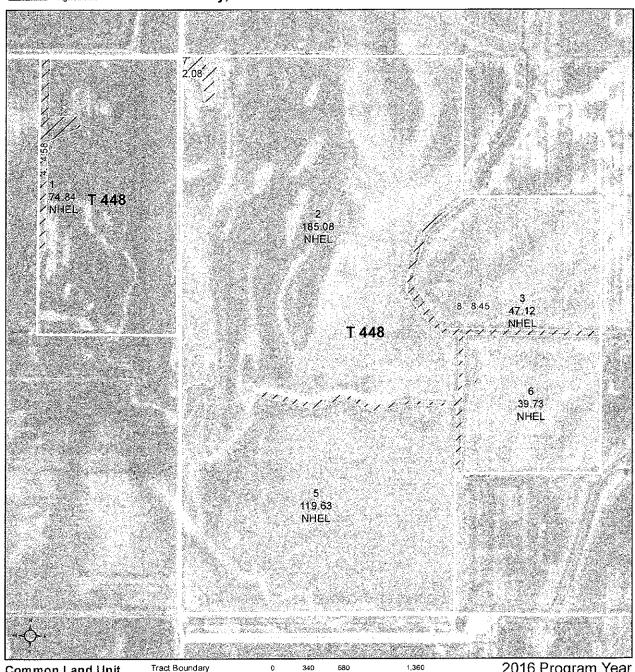

### **Mercer County, IL**

Mercer County, Illinois

Common Land Unit / / Non-Cropland

2016 Program Year Map Created January 06, 2016

Farm 4694 Tract **448** 

#### Wetland Determination Identifiers

- Cropland Restricted Use
- Limited Restrictions
- Exempt from Conservation

Tract Cropland Total: 466.40 acres

United States Department of Agriculture (USDA) Farm Service Agency (FSA) maps are for FSA Program administration only. This map does not represent a legal survey or reflect actual ownership; rather it depicts the information provided directly from the producer and/or National Agricultural Imagery Program (NAIP) imagery. The producer accepts the data as is and assumes all risks associated with its use. USDA-FSA assumes no responsibility for actual or consequential damage incurred as a result of any user's reliance on this data outside FSA Programs. Wetland identifiers do not represent the size, shape, or specific determination of the area. Refer to your original determination (CPA-026 and attached maps) for exact boundaries and determinations or contact USDA Natural Resources Conservation Service (NRCS).

Tract Number: 448

Description: B-2 1-B T 448 SEC, 14 & 15 - ELIZA TWNSP

FAV/WR History

> GRP 0.0

BIA Range Unit Number:

HEL Status: NHEL: no agricultural commodity planted on undetermined fields

Wetland Status: Wetland determinations not complete

WL Violations: None

|                       |                    | DÇP                       |                   |         | CRP           |
|-----------------------|--------------------|---------------------------|-------------------|---------|---------------|
| Farmland              | Cropland           | Cropland                  | WBP               | WRP/EWP | Cropland      |
| 481.51                | 466.4              | 466.4                     | 0.0               | 0.0     | 0:0           |
| State<br>Conservation | Other Conservation | Effective<br>DCP Cropland | Double<br>Cropped | MPL/FWP | Native<br>Sod |
| 0.0                   | 0.0                | 466.4                     | 0.0               | 0.0     | 0.0           |
|                       |                    |                           |                   |         |               |

| Crop     | Base<br>Acreage | CTAP Tran<br>Yield | PLC<br>Yield | CCC-505<br>CRP Reduction |
|----------|-----------------|--------------------|--------------|--------------------------|
| CORN     | 232.6           |                    | 134          | 0.0                      |
| SOYBEANS | 228.2           |                    | 29           | 0.0                      |

Total Base Acres:

460.8

Owners: WILDER CORP OF DELAWARE

Other Producers: None

Description: B-2 2-B T 455 SEC. 22 - ELIZA TWP.

FAV/WR History

BIA Range Unit Number:

HEL Status: NHEL: no agricultural commodity planted on undetermined fields