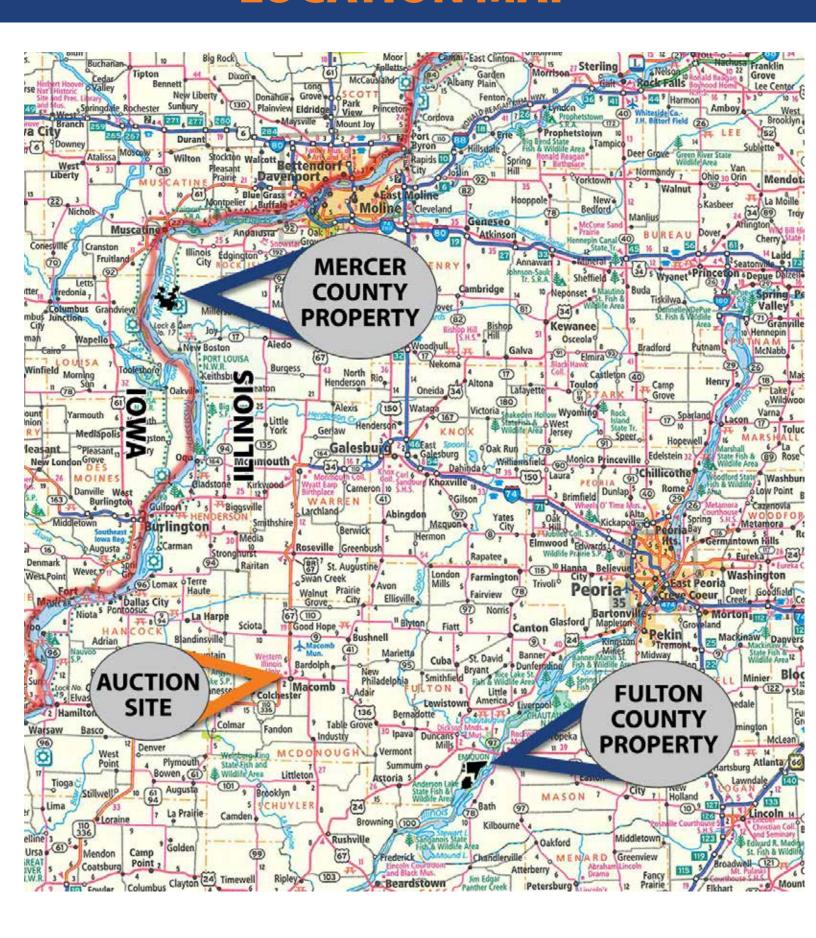

|
| conve   | you for your cooperation. We hope your onlinient. If you have any comments or suggestion as schraderauction.com or call Kevin Jordan at                                                                                                                                              | ns, please send them to:                                                                                                                                                                                                                                                                                                                                                                                               |

# MAPS

#### **LOCATION MAP**



## **AERIAL MAP**

Mercer County, IL





# SOIL INFORMATION

#### **SOIL MAP**

#### **Mercer County, IL**



## **SOIL MAP**

## Mercer County, IL





State: Illinois
County: Mercer
Location: 23-15N-6W

Township: **Eliza**Acres: **4899.9**Date: **8/10/2016** 







|       | d Soils Ending 1                                                         |         |                     | )                                         |                          |              |                  |               |                       |                          |      |        |                                                |
|-------|--------------------------------------------------------------------------|---------|---------------------|-------------------------------------------|--------------