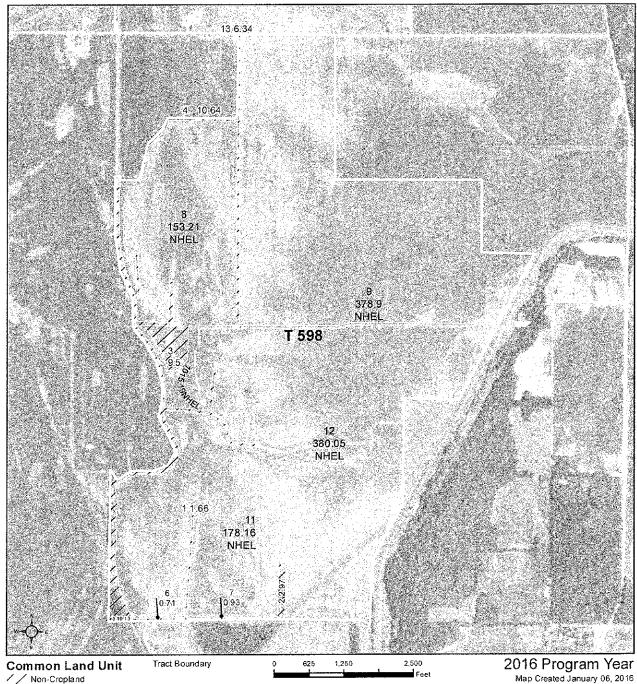

#### Mercer County, Illinois

Wetland Determination Identifiers

Cropland

- Limited Restrictions Exempt from Conservation
- Compliance Provisions

Tract Cropland Total: 1105.51 acres

Farm 4694 Tract **598** 

United States Department of Agriculture (USDA) Farm Service Agency (FSA) maps are for FSA Program administration only. This map does not represent a legal survey or reflect actual ownership; rather it depicts the information provided directly from the producer and/or National Agricultural Imagery Program (NAIP) imagery. The producer accepts the data 'as is' and assumes all risks associated with its use. USDA-FSA assumes no responsibility for actual or consequential damage incurred as a result of any user's reliance on this data outside FSA Programs. Wetland identifiers do not represent the size, shape, or specific determination of the area. Refer to your original determination (CPA-026 and attached maps) for exact boundaries and determinations or contact USDA Natural Resources Conservation Service (NRCS).