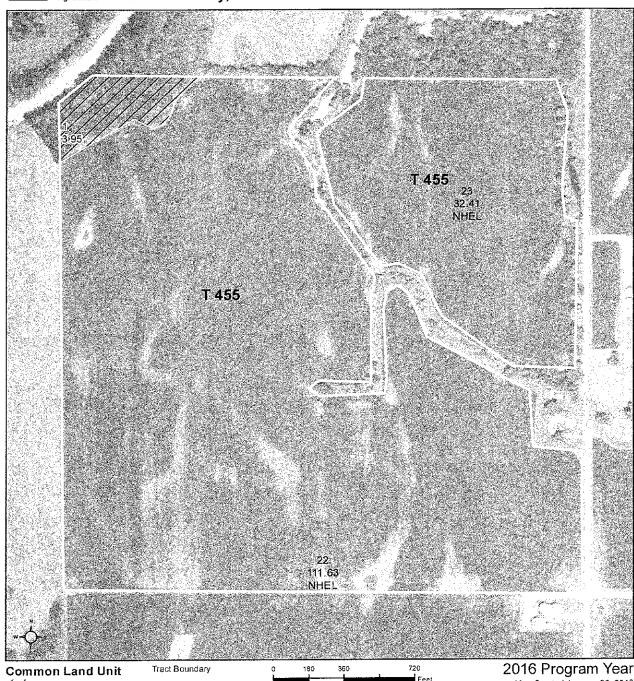

### **Mercer County, IL**

Mercer County, Illinois

/ Non-Cropland

Map Created January 06, 2016

Farm 4694 Tract 455

#### Wetland Determination Identifiers

- Cropland Restricted Use
- Limited Restrictions
- Exempt from Conservation Compliance Provisions

Tract Cropland Total: 144.04 acres

United States Department of Agriculture (USDA) Farm Service Agency (FSA) maps are for FSA Program administration only. This map does not represent a legal survey or reflect actual ownership; rather it depicts the information provided directly from the producer and/or National Agricultural Imagery Program (NAIP) imagery. The producer accepts the data as is and assumes all risks associated with its use. USDA-FSA assumes no responsibility for actual or consequential damage incurred as a result of any user's reliance on this data outside FSA Programs. Wetland identifiers do not represent the size, shape, or specific determination of the area. Refer to your original determination (CPA-026 and attached maps) for exact boundaries and determinations or contact USDA Natural Resources Conservation Service (NRCS).

Tract Number: 455

Wetland Status: Tract contains a wetland or farmed wetland

WL Violations: None

|                       |                       | DCP                       |                   |         | CRP           |     |
|-----------------------|-----------------------|---------------------------|-------------------|---------|---------------|-----|
| Farmland              | Cropland              | Cropland                  | WBP               | WRP/EWP | Cropland      | GRP |
| 147.99                | 144.04                | 144.04                    | 0.0               | 0.0     | 0.0           | 0.0 |
| State<br>Conservation | Other<br>Conservation | Effective<br>DCP Cropland | Double<br>Cropped | MPL/FWP | Native<br>Sod |     |
| 0.0                   | 0.0                   | 144.04                    | 0.0               | 0.0     | 0.0           |     |

| Crop     | Base<br>Acreage | CTAP Tran<br>Yield | PLC<br>Yield | CCC-505<br>CRP Reduction |
|----------|-----------------|--------------------|--------------|--------------------------|
| CORN     | 56.1            |                    | 134          | 0.0                      |
| SOYBEANS | 87.9            |                    | 29           | 0.0                      |

Total Base Acres:

144.0

Owners: WILDER CORP OF DELAWARE