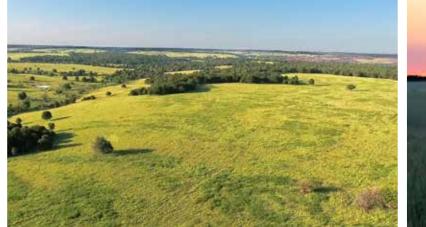

with Minerals

PROPERTY

Follow Us and Download Our 105 App You libb 🚹 🖹 🐧 Adul uov

800.451.2709 • 260.244.7606 Columbia City, IN 46725

PO Box 508 • 950 N Liberty Dr

of Southeast Kansas

The Brougham Ranch consists of approximately 6,527± acres located in Chautauqua County, Kansas between the towns of Independence and Sedan. This offering represents a unique opportunity to acquire a well-managed ranch with a blend of open grassland and mixed timber, all contiguous with excellent access through and around the property. The ranch headquarters feature a 2,244 SF home, 1,000 SF hunting lodge, and 40x40 barn all overlooking a 20± acre clear water lake. With abundant water, excellent exterior and cross fencing, historically well-managed grazing program, cattle working facilities and excellent wildlife habitat the Brougham Ranch has something for a variety of potential buyers.