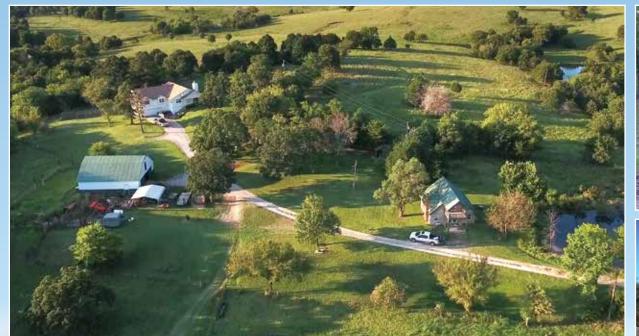

with Minerals

PROPERTY

Follow Us and Download Our 105 App You libb 🚹 🖹 🐧 Adul uov

800.451.2709 • 260.244.7606 Columbia City, IN 46725

PO Box 508 • 950 N Liberty Dr

of Southeast Kansas

The Brougham Ranch consists of approximately 6,527± acres located in Chautauqua County, Kansas between the towns of Independence and Sedan. This offering represents a unique opportunity to acquire a well-managed ranch with a blend of open grassland and mixed timber, all contiguous with excellent access through and around the property. The ranch headquarters feature a 2,244 SF home, 1,000 SF hunting lodge, and 40x40 barn all overlooking a 20± acre clear water lake. With abundant water, excellent exterior and cross fencing, historically well-managed grazing program, cattle working facilities and excellent wildlife habitat the Brougham Ranch has something for a variety of potential buyers.