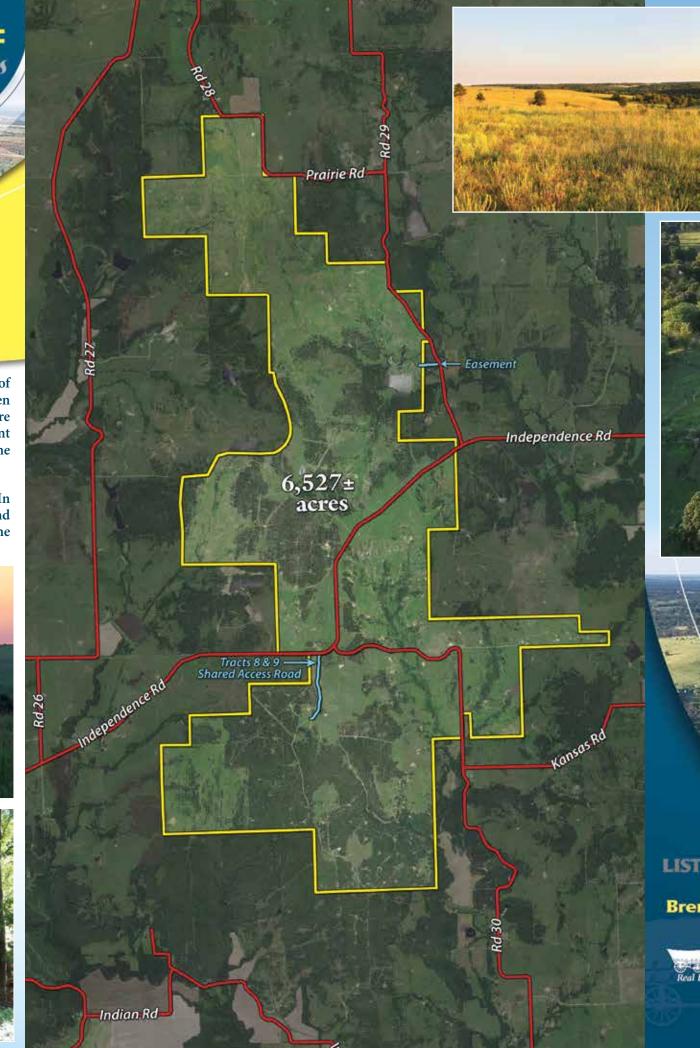

with Minerals

PROPERTY

Follow Us and Download Our 105 App You libb 🚹 🖹 🐧 Adul uov

800.451.2709 • 260.244.7606 Columbia City, IN 46725

PO Box 508 • 950 N Liberty Dr

of Southeast Kansas

The Brougham Ranch consists of approximately 6,527± acres located in Chautauqua County, Kansas between the towns of Independence and Sedan. This offering represents a unique opportunity to acquire a well-managed ranch with a blend of open grassland and mixed timber, all contiguous with excellent access through and around the property. The ranch headquarters feature a 2,244 SF home, 1,000 SF hunting lodge, and 40x40 barn all overlooking a 20± acre clear water lake. With abundant water, excellent exterior and cross fencing, historically well-managed grazing program, cattle working facilities and excellent wildlife habitat the Brougham Ranch has something for a variety of potential buyers.