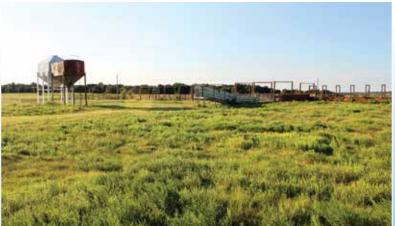

with Minerals

PROPERTY

Follow Us and Download Our 105 App You libb 🚹 🖹 🐧 Adul uov

800.451.2709 • 260.244.7606 Columbia City, IN 46725

PO Box 508 • 950 N Liberty Dr

of Southeast Kansas

The Brougham Ranch consists of approximately 6,527± acres located in Chautauqua County, Kansas between the towns of Independence and Sedan. This offering represents a unique opportunity to acquire a well-managed ranch with a blend of open grassland and mixed timber, all contiguous with excellent access through and around the property. The ranch headquarters feature a 2,244 SF home, 1,000 SF hunting lodge, and 40x40 barn all overlooking a 20± acre clear water lake. With abundant water, excellent exterior and cross fencing, historically well-managed grazing program, cattle working facilities and excellent wildlife habitat the Brougham Ranch has something for a variety of potential buyers.