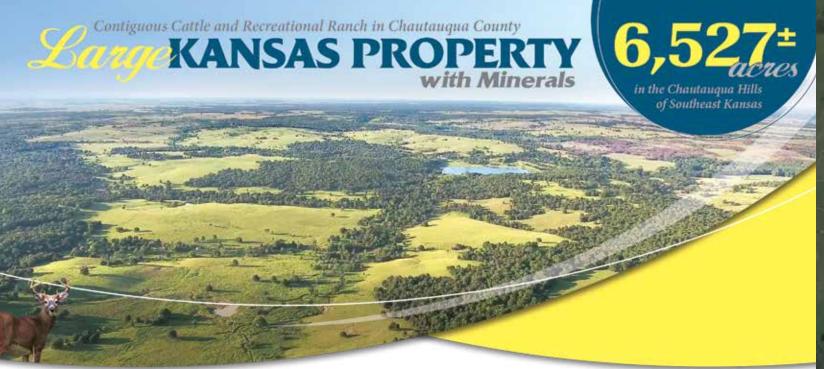

with Minerals

PROPERTY

Follow Us and Download Our 105 App You libb 🚹 🖹 🐧 Adul uov

800.451.2709 • 260.244.7606 Columbia City, IN 46725

PO Box 508 • 950 N Liberty Dr

of Southeast Kansas

The Brougham Ranch consists of approximately 6,527± acres located in Chautauqua County, Kansas between the towns of Independence and Sedan. This offering represents a unique opportunity to acquire a well-managed ranch with a blend of open grassland and mixed timber, all contiguous with excellent access through and around the property. The ranch headquarters feature a 2,244 SF home, 1,000 SF hunting lodge, and 40x40 barn all overlooking a 20± acre clear water lake. With abundant water, excellent exterior and cross fencing, historically well-managed grazing program, cattle working facilities and excellent wildlife habitat the Brougham Ranch has something for a variety of potential buyers.