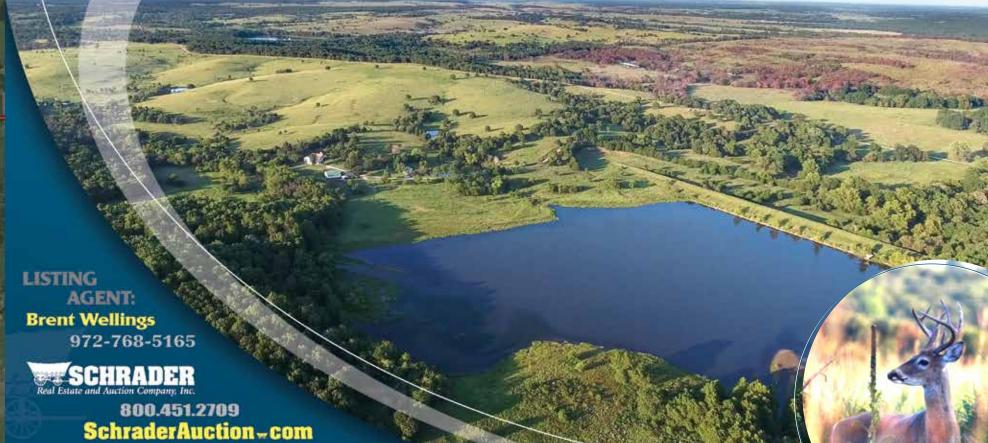

with Minerals

PROPERTY

Follow Us and Download Our 105 App You libb 🚹 🖹 🐧 Adul uov

800.451.2709 • 260.244.7606 Columbia City, IN 46725

PO Box 508 • 950 N Liberty Dr

of Southeast Kansas

The Brougham Ranch consists of approximately 6,527± acres located in Chautauqua County, Kansas between the towns of Independence and Sedan. This offering represents a unique opportunity to acquire a well-managed ranch with a blend of open grassland and mixed timber, all contiguous with excellent access through and around the property. The ranch headquarters feature a 2,244 SF home, 1,000 SF hunting lodge, and 40x40 barn all overlooking a 20± acre clear water lake. With abundant water, excellent exterior and cross fencing, historically well-managed grazing program, cattle working facilities and excellent wildlife habitat the Brougham Ranch has something for a variety of potential buyers.