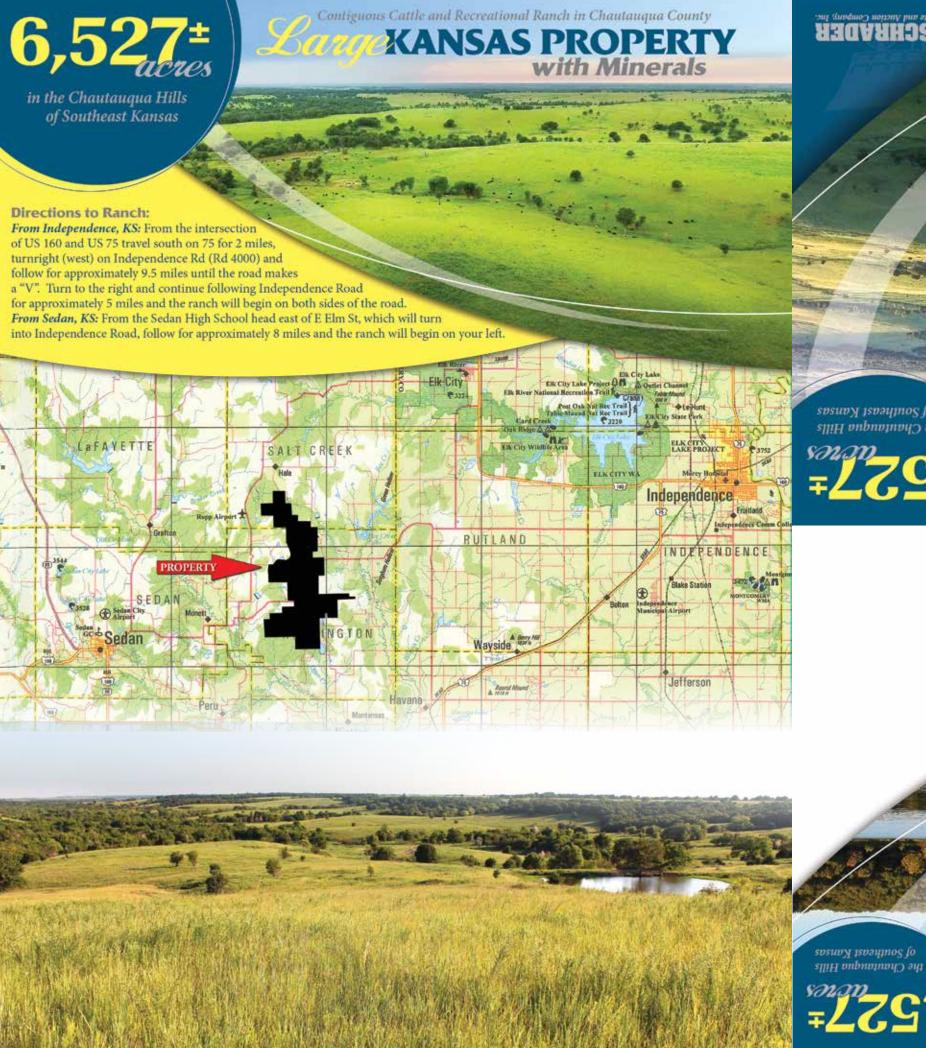

with Minerals

PROPERTY

Follow Us and Download Our 105 App You libb 🚹 🖹 🐧 Adul uov

800.451.2709 • 260.244.7606 Columbia City, IN 46725

PO Box 508 • 950 N Liberty Dr

of Southeast Kansas

The Brougham Ranch consists of approximately 6,527± acres located in Chautauqua County, Kansas between the towns of Independence and Sedan. This offering represents a unique opportunity to acquire a well-managed ranch with a blend of open grassland and mixed timber, all contiguous with excellent access through and around the property. The ranch headquarters feature a 2,244 SF home, 1,000 SF hunting lodge, and 40x40 barn all overlooking a 20± acre clear water lake. With abundant water, excellent exterior and cross fencing, historically well-managed grazing program, cattle working facilities and excellent wildlife habitat the Brougham Ranch has something for a variety of potential buyers.