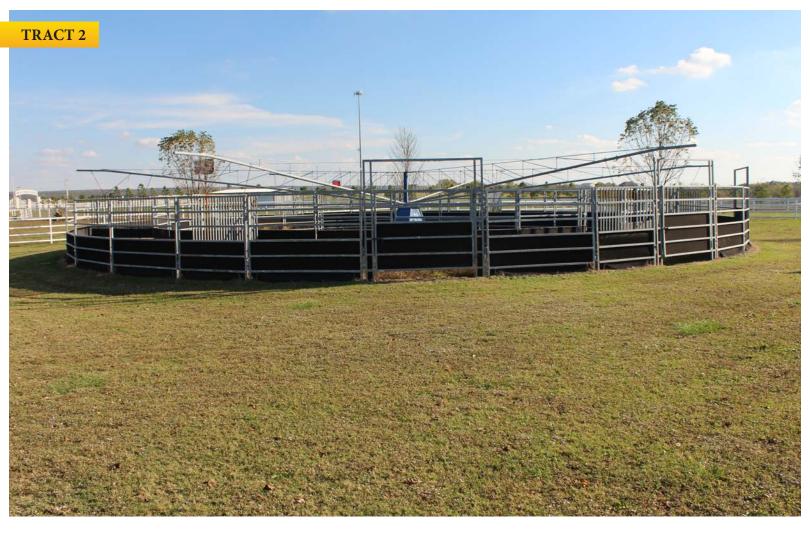

TRACT 1: 3± Acres at the intersection of Highway 75 and 231st St, excellent investment opportunity on the corner of this intersection.

TRACT 2: 27± Acres that includes the mare barn with 12 stalls and individual runs, 2,090 SF 4 Bed, 2 Bath home, metal shop building, 3 bay garage, 2 ponds and multiple traps with pipe fencing. The combination of good land and existing improvements make this parcel a stand-alone opportunity for a great horse property fronting Highway 75.