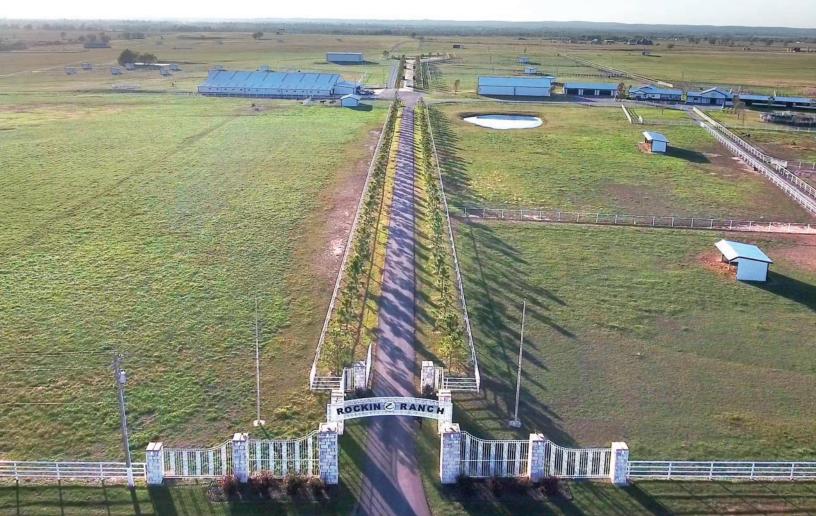

PROPERTY DESCRIPTION: The Rockin Z Ranch, one of the most iconic horse ranches in Northeast Oklahoma, will be offered in 12 parcels from 3 to 63 acres on April 6th. Rockin Z is a quality horse ranch, with outstanding visibility and access off Highway 75 just 23 miles south of downtown Tulsa, Oklahoma. The property and improvements are well maintained and in excellent condition, including: indoor arena with office and lounge area, outdoor arenas, stud barn, vet rooms, breeding stocks, mare barn, two shop buildings, two houses, two mobile homes, multiple traps and miles of pipe fencing with a tasteful stone entryway straight off of Highway 75.

In addition to the many improvements, the ranch is comprised of 236± acres of quality land featuring ponds, hay meadows and pasture fields. The auction will feature multiple tracts of land that do not have any improvements, if you are searching for a home-site or investment opportunity without purchasing any of the ranch's unique improvements there are various options to consider for all Buyers.

TRACT 3: 43± Acres that includes the indoor arena with office and lounge area, 15 standard stalls and 8 foaling stalls, outdoor arena, shop building, 10 foaling traps, 6 individual pastures and a nice pond. Access this tract through the stone entryway and paved drive off Highway 75. Tract 3 could be a stand-alone quality horse property or could be combined with various other parcels that best fit your needs.