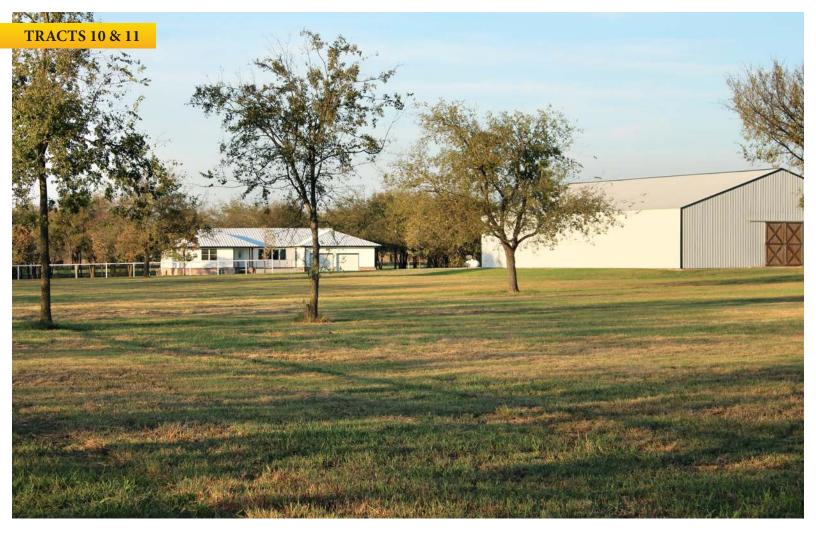

TRACT 10: 5± acres with a recently remodeled 4 Bedroom, 2.5 Bath home that has never been lived in! The home was tastefully done with granite throughout, new appliances and large, shaded back patio with outdoor fireplace. The home also features a 2-stall garage, storm shelter and is situated on 5± acres of large oak trees. Additionally, Tract 10 includes a 3 Bed, 2 Bath mobile home that has been excellently maintained for ranch help to live in.

TRACT 11: 9± acres that includes the stud barn with breeding stocks, vet room, 3 large stalls and a rubberized floor throughout. This parcel also features 3 large runs connected to the barn, is well groomed and accessed off of N 3920 Rd. This would make an excellent parcel to combine with others or use as a building site with great improvements already in place!