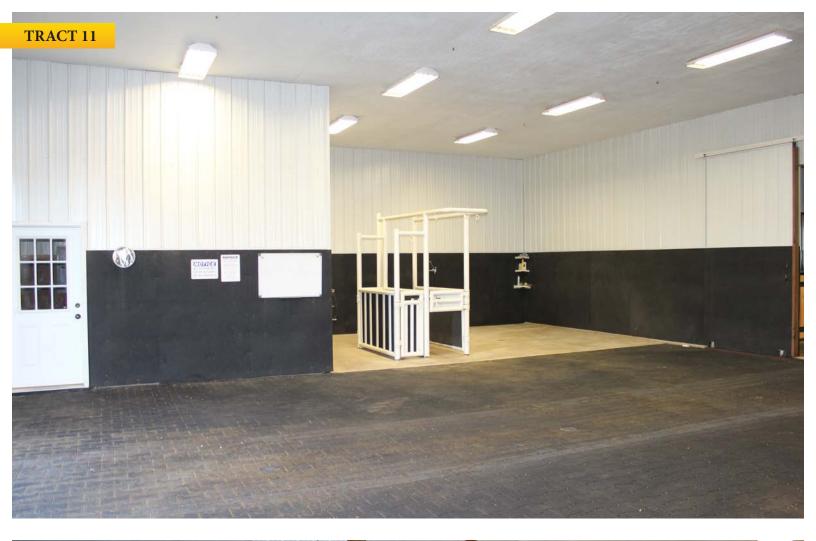

TRACT 11: 9± acres that includes the stud barn with breeding stocks, vet room, 3 large stalls and a rubberized floor throughout. This parcel also features 3 large runs connected to the barn, is well groomed and accessed off of N 3920 Rd. This would make an excellent parcel to combine with others or use as a building site with great improvements already in place!