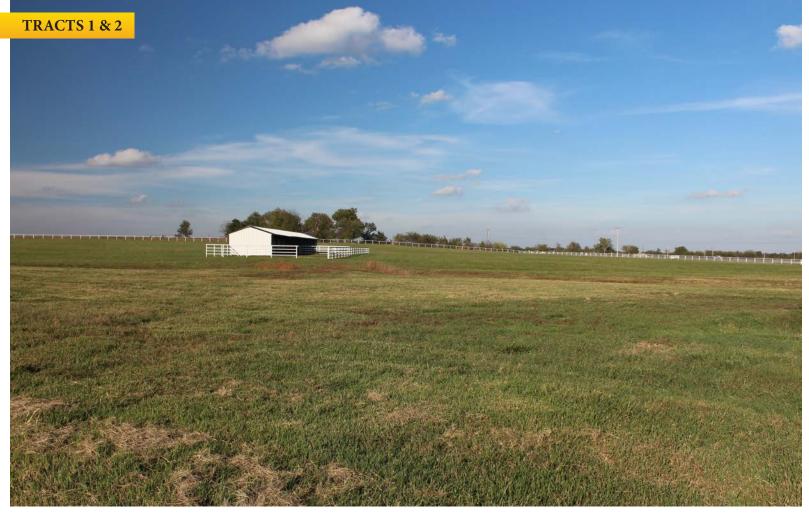

TRACT 1: 3± Acres at the intersection of Highway 75 and 231st St, excellent investment opportunity on the corner of this intersection.

TRACT 2: 27± Acres that includes the mare barn with 12 stalls and individual runs, 2,090 SF 4 Bed, 2 Bath home, metal shop building, 3 bay garage, 2 ponds and multiple traps with pipe fencing. The combination of good land and existing improvements make this parcel a stand-alone opportunity for a great horse property fronting Highway 75.