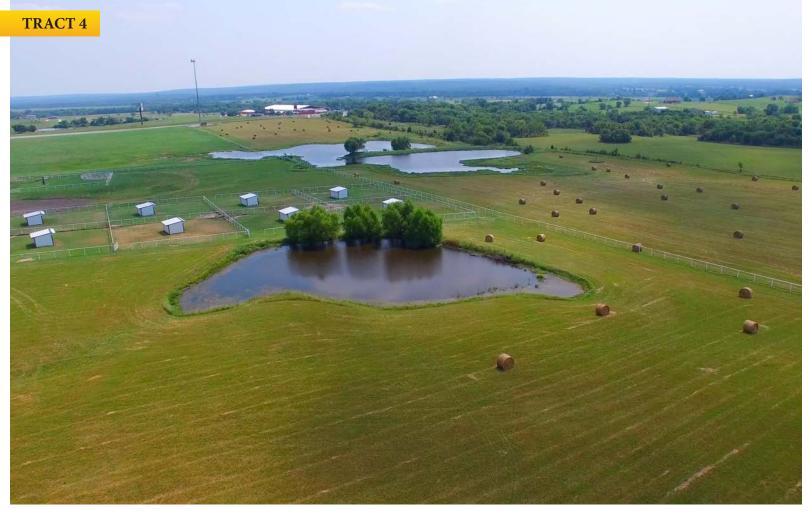

TRACT 4: 39± beautiful acres that features a 3± acre pond, 5 individual traps with pipe fence, metal barn with stalls and storage areas, outdoor riding arena and access directly off of Highway 75.

TRACT 5: 12± acres with access off of 231st St with great elevation overlooking the property. The parcel is fully fenced with pipe fencing on 3 sides and has pond, creating an excellent building site.