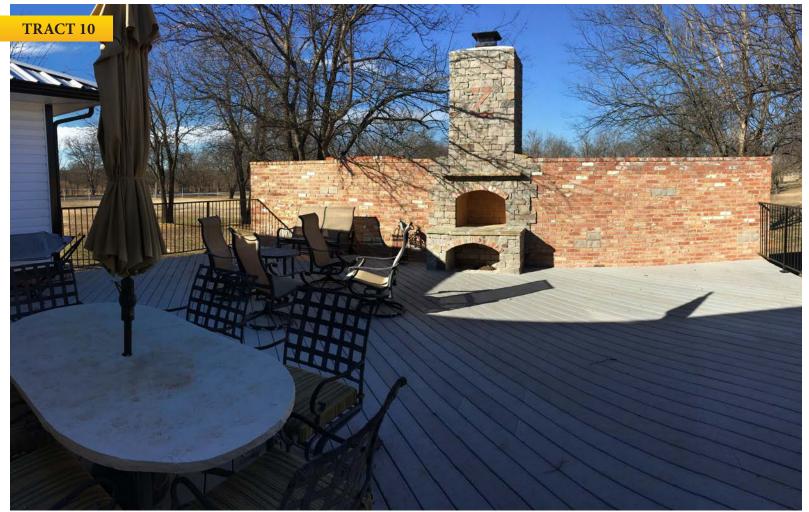

TRACT 10: 5± acres with a recently remodeled 4 Bedroom, 2.5 Bath home that has never been lived in! The home was tastefully done with granite throughout, new appliances and large, shaded back patio with outdoor fireplace. The home also features a 2-stall garage, storm shelter and is situated on 5± acres of large oak trees. Additionally, Tract 10 includes a 3 Bed, 2 Bath mobile home that has been excellently maintained for ranch help to live in.