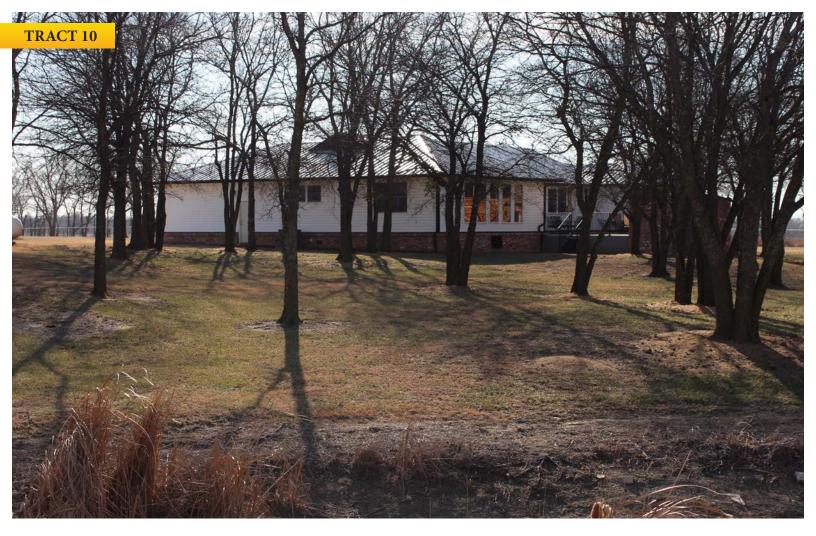

TRACT 10: 5± acres with a recently remodeled 4 Bedroom, 2.5 Bath home that has never been lived in! The home was tastefully done with granite throughout, new appliances and large, shaded back patio with outdoor fireplace. The home also features a 2-stall garage, storm shelter and is situated on 5± acres of large oak trees. Additionally, Tract 10 includes a 3 Bed, 2 Bath mobile home that has been excellently maintained for ranch help to live in.