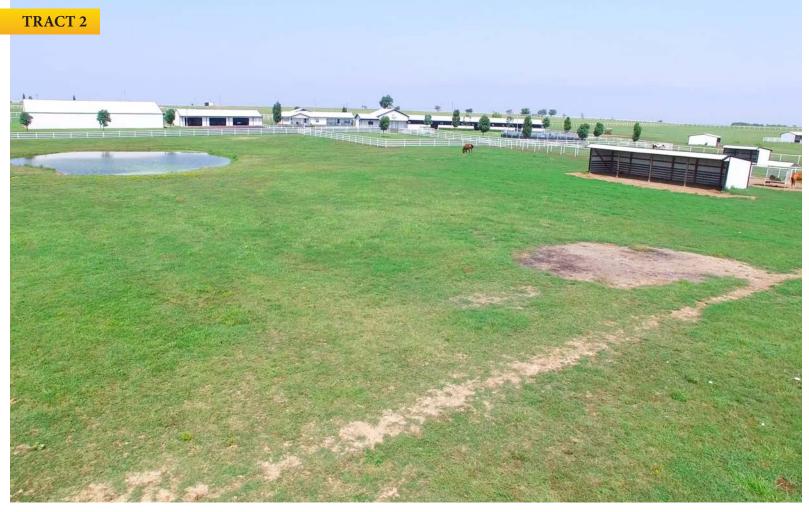

TRACT 1: 3± Acres at the intersection of Highway 75 and 231st St, excellent investment opportunity on the corner of this intersection.

TRACT 2: 27± Acres that includes the mare barn with 12 stalls and individual runs, 2,090 SF 4 Bed, 2 Bath home, metal shop building, 3 bay garage, 2 ponds and multiple traps with pipe fencing. The combination of good land and existing improvements make this parcel a stand-alone opportunity for a great horse property fronting Highway 75.