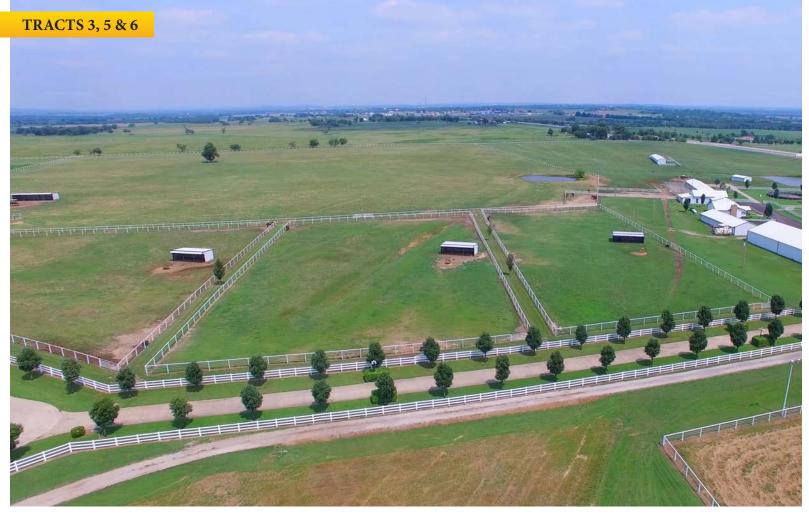

TRACT 3: 43± Acres that includes the indoor arena with office and lounge area, 15 standard stalls and 8 foaling stalls, outdoor arena, shop building, 10 foaling traps, 6 individual pastures and a nice pond. Access this tract through the stone entryway and paved drive off Highway 75. Tract 3 could be a stand-alone quality horse property or could be combined with various other parcels that best fit your needs.

TRACT 4: 39± beautiful acres that features a 3± acre pond, 5 individual traps with pipe fence, metal barn with stalls and storage areas, outdoor riding arena and access directly off of Highway 75.

TRACT 5: 12± acres with access off of 231st St with great elevation overlooking the property. The parcel is fully fenced with pipe fencing on 3 sides and has pond, creating an excellent building site.

TRACT 6: 12± acres with access off of 231st St, this parcel is also has pipe fencing on 3 sides, has excellent topography and a great view to the south, another excellent building site.

TRACT 7: 20± acres with access off of 231st St. If you are looking for a slightly larger building site this parcel is a good fit, fully fenced and the pasture is in great condition with a pond in the center.