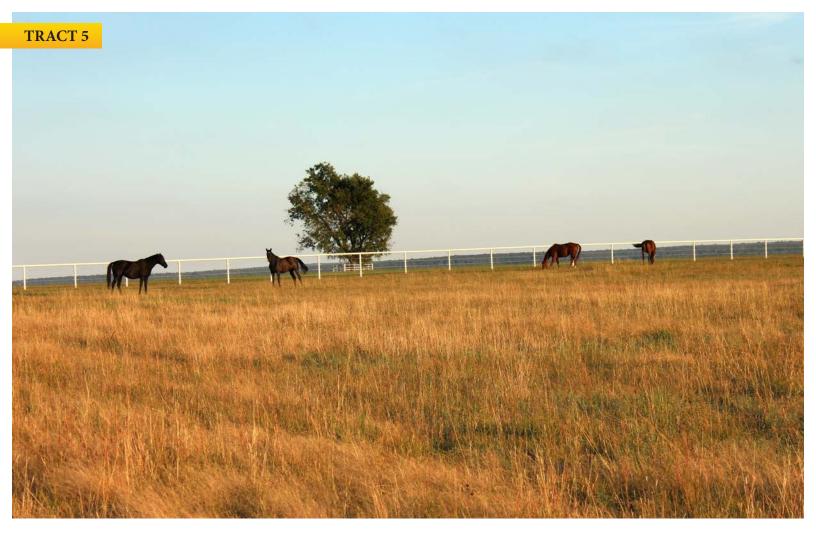

PROPERTY DESCRIPTION: The Rockin Z Ranch, one of the most iconic horse ranches in Northeast Oklahoma, will be offered in 12 parcels from 3 to 63 acres on April 6th. Rockin Z is a quality horse ranch, with outstanding visibility and access off Highway 75 just 23 miles south of downtown Tulsa, Oklahoma. The property and improvements are well maintained and in excellent condition, including: indoor arena with office and lounge area, outdoor arenas, stud barn, vet rooms, breeding stocks, mare barn, two shop buildings, two houses, two mobile homes, multiple traps and miles of pipe fencing with a tasteful stone entryway straight off of Highway 75.