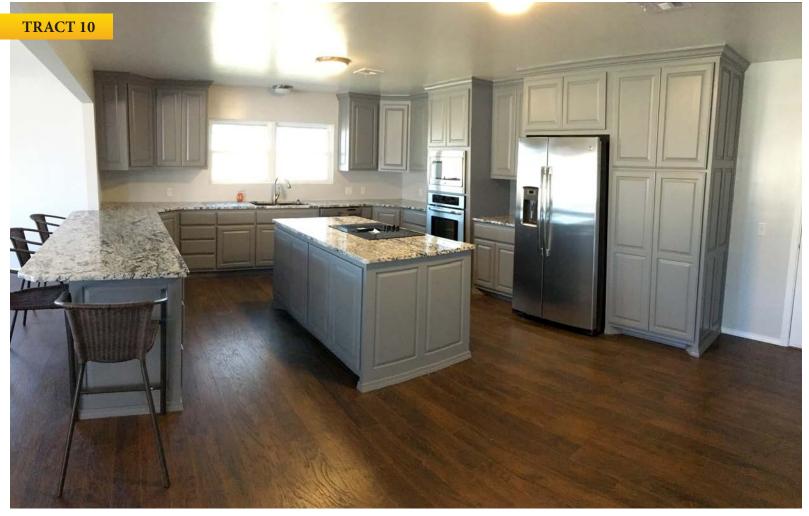

TRACT 10: 5± acres with a recently remodeled 4 Bedroom, 2.5 Bath home that has never been lived in! The home was tastefully done with granite throughout, new appliances and large, shaded back patio with outdoor fireplace. The home also features a 2-stall garage, storm shelter and is situated on 5± acres of large oak trees. Additionally, Tract 10 includes a 3 Bed, 2 Bath mobile home that has been excellently maintained for ranch help to live in.