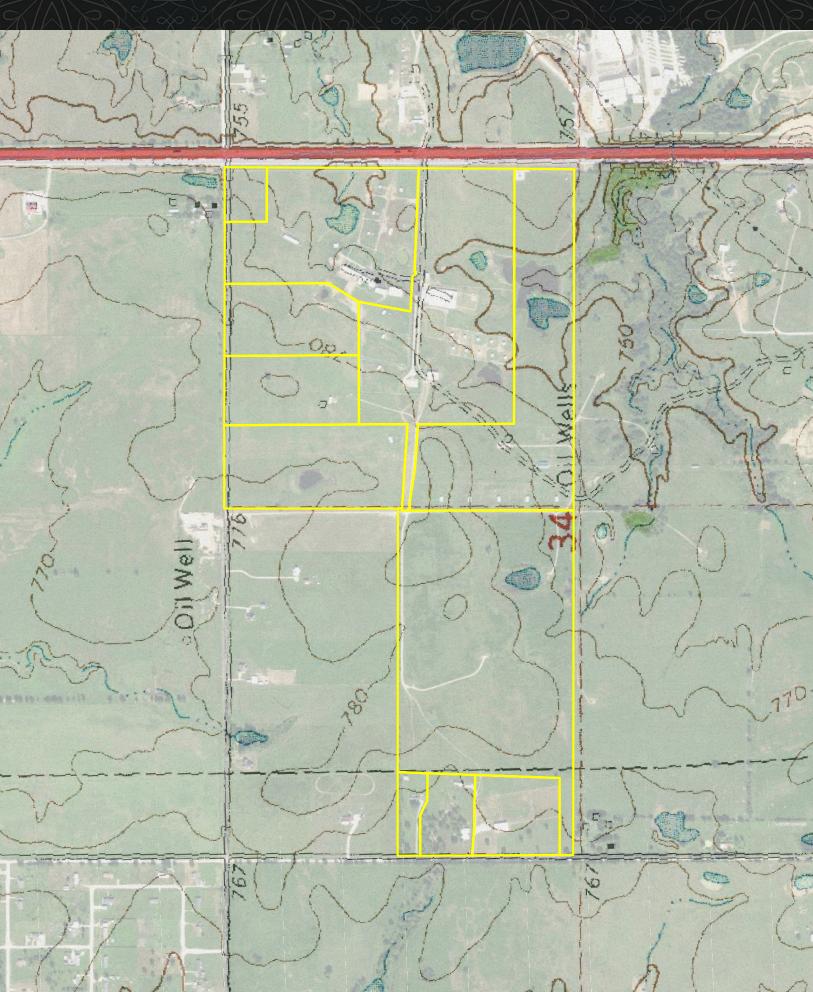

TRACT 12: 30 producing net mineral acres located in the S/2, NW/4 of Section 34, Township 16 North, Range 12 East, Okmulgee County, OK. We are offering the minerals located under auction tracts 8, 9, 10 & 11 that are owned by the Sellers as a separate parcel. Buy individually or in combinations with any other auction tracts.

MINERALS: All minerals owned by seller in the S/2, NW/4 of Section 34, Township 16 North, Range 12 East, Okmulgee County, OK shall be conveyed as Auction Tract 12. All other minerals owned by Seller, if any, shall be conveyed with the land.

#### MINERAL OWNERSHIP REPORT

PROSPECT: OKMULGEE COUNTY, OK
SECTION 34-16N-12E
OKMULGEE COUNTY, OK

DESCRIPTION:

SW/4 NW/4

containing 40.000000 gross acres, more or less

| MINERAL OWNER (S)                                                                                                                                    | DECIMAL<br>INTEREST | NET<br>ACRES | LEASEHOLD STATUS |
|------------------------------------------------------------------------------------------------------------------------------------------------------|---------------------|--------------|------------------|
| Rockin Z Ranch, LLC, an Oklahoma Limited Liability<br>Company<br>6999 S. Memorial Drive<br>Tulsa, OK 74133-2035 (2011)<br>WD: 1904 and QCD: 1917/271 | 0.250000            | 10.000000    | OPEN OF RECORD   |
| Other Record Owners<br>Unexamined                                                                                                                    | 0.750000            | 30.000000    |                  |
| Tract TOTAL                                                                                                                                          | 1.000000            | 40.000000    |                  |

#### MINERAL OWNERSHIP REPORT

PROSPECT: OKMULGEE COUNTY, OK
SECTION 34-16N-12E
OKMULGEE COUNTY, OK

DESCRIPTION:

SE/4 NW/4

containing 40.000000 gross acres, more or less

| MINERAL OWNER (S)                                                                                                                                    | DECIMAL<br>INTEREST | NET<br>ACRES | LEASEHOLD STATUS |
|------------------------------------------------------------------------------------------------------------------------------------------------------|---------------------|--------------|------------------|
| Rockin Z Ranch, LLC, an Oklahoma Limited Liability<br>Company<br>6999 S. Memorial Drive<br>Tulsa, OK 74133-2035 (2011)<br>WD: 1904 and QCD: 1917/271 | 0.500000            | 20.000000    | OPEN OF RECORD   |
| Other Record Owners<br>Unexamined                                                                                                                    | 0.500000            | 20.000000    |                  |
| Tract TOTAL                                                                                                                                          | 1.000000            | 40.000000    |                  |

#### MINERAL OWNERSHIP REPORT

PROSPECT: OKMULGEE COUNTY, OK SECTION 34-16N-12E OKMULGEE COUNTY, OK

DESCRIPTION:

NE/4

containing 160.000000 gross acres, more or less

| MINERAL OWNER (S)                                                                                                                                 | DECIMAL<br>INTEREST | NET<br>ACRES | LEASEHOLD STATUS |
|---------------------------------------------------------------------------------------------------------------------------------------------------|---------------------|--------------|------------------|
| Robert H. Zoellner and Carrie J. Zoellner, HW 6999 S. Memorial Drive Tulsa, OK 74133-2035 (2011) WD: 1504/315, 317, 319 WD: 1885/227 and 1965/410 | 0.166667            | 26.666667    | OPEN OF RECORD   |
| Other Record Owners<br>Unexamined                                                                                                                 | 0.833333            | 133.333333   |                  |
| Tract TOTAL                                                                                                                                       | 1.000000            | 160.000000   |                  |