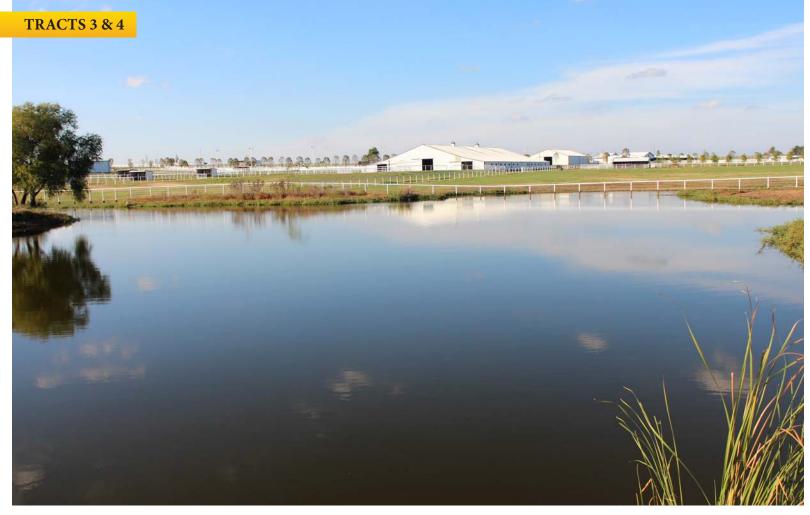

TRACT 3: 43± Acres that includes the indoor arena with office and lounge area, 15 standard stalls and 8 foaling stalls, outdoor arena, shop building, 10 foaling traps, 6 individual pastures and a nice pond. Access this tract through the stone entryway and paved drive off Highway 75. Tract 3 could be a stand-alone quality horse property or could be combined with various other parcels that best fit your needs.

TRACT 4: 39± beautiful acres that features a 3± acre pond, 5 individual traps with pipe fence, metal barn with stalls and storage areas, outdoor riding arena and access directly off of Highway 75.

TRACT 5: 12± acres with access off of 231st St with great elevation overlooking the property. The parcel is fully fenced with pipe fencing on 3 sides and has pond, creating an excellent building site.