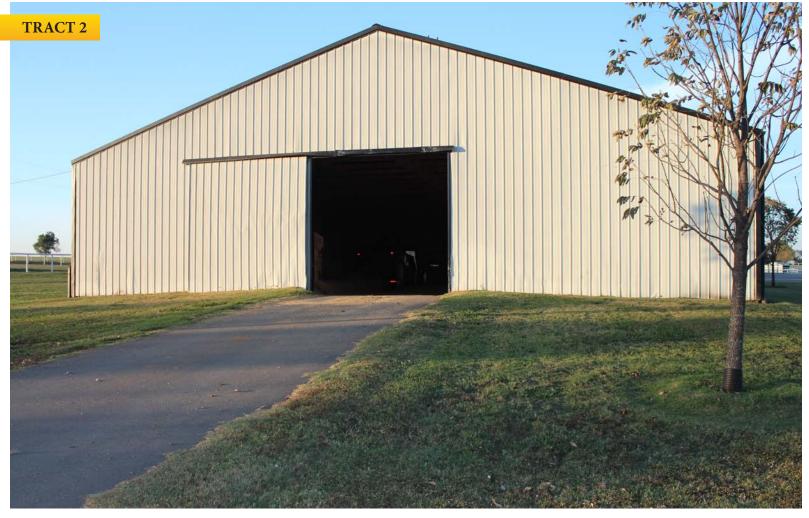

TRACT 1: 3± Acres at the intersection of Highway 75 and 231st St, excellent investment opportunity on the corner of this intersection.

TRACT 2: 27± Acres that includes the mare barn with 12 stalls and individual runs, 2,090 SF 4 Bed, 2 Bath home, metal shop building, 3 bay garage, 2 ponds and multiple traps with pipe fencing. The combination of good land and existing improvements make this parcel a stand-alone opportunity for a great horse property fronting Highway 75.