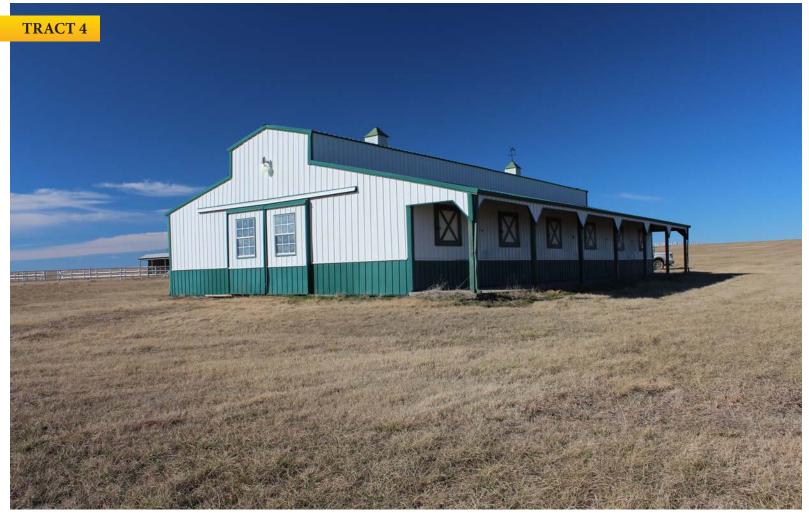

TRACT 4: 39± beautiful acres that features a 3± acre pond, 5 individual traps with pipe fence, metal barn with stalls and storage areas, outdoor riding arena and access directly off of Highway 75.

TRACT 5: 12± acres with access off of 231st St with great elevation overlooking the property. The parcel is fully fenced with pipe fencing on 3 sides and has pond, creating an excellent building site.