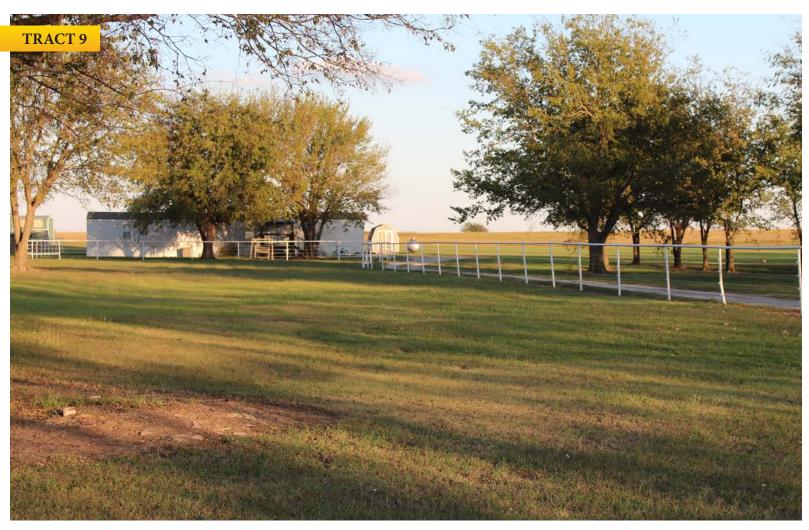

TRACT 9: 3± acres with a nice entryway, stone drive and mobile home that have been used as housing for ranch help through the years. The mobile has been excellently maintained, 3 Bed, 2 Bath and would make a great starter home, rental investment, or combined with other parcels to stay with the ranch.