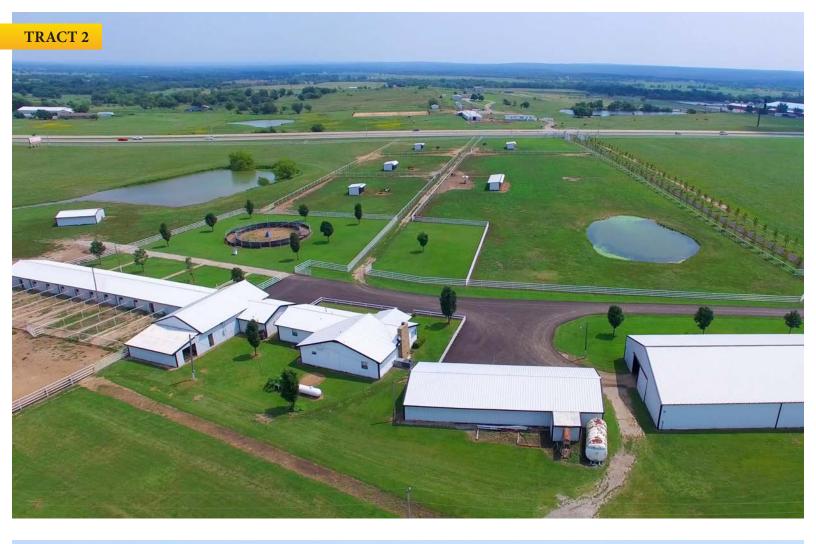

TRACT 1: 3± Acres at the intersection of Highway 75 and 231st St, excellent investment opportunity on the corner of this intersection.

TRACT 2: 27± Acres that includes the mare barn with 12 stalls and individual runs, 2,090 SF 4 Bed, 2 Bath home, metal shop building, 3 bay garage, 2 ponds and multiple traps with pipe fencing. The combination of good land and existing improvements make this parcel a stand-alone opportunity for a great horse property fronting Highway 75.