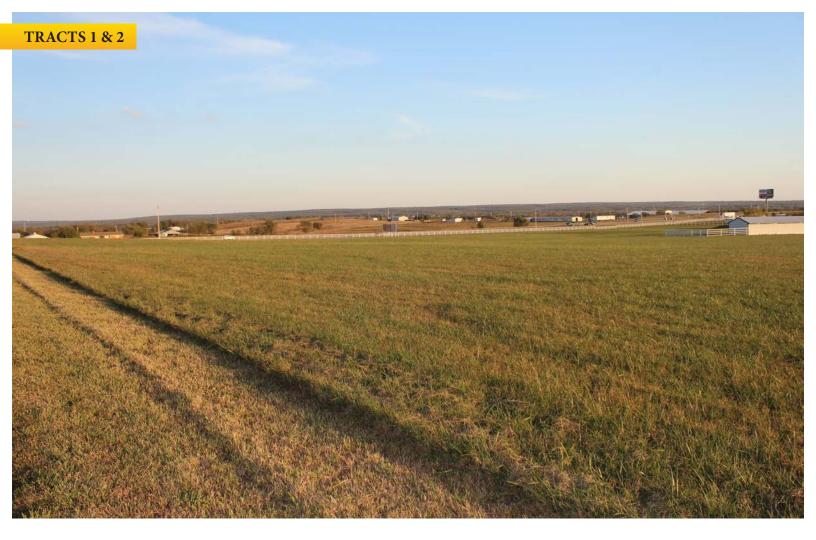

TRACT 1: 3± Acres at the intersection of Highway 75 and 231st St, excellent investment opportunity on the corner of this intersection.

TRACT 2: 27± Acres that includes the mare barn with 12 stalls and individual runs, 2,090 SF 4 Bed, 2 Bath home, metal shop building, 3 bay garage, 2 ponds and multiple traps with pipe fencing. The combination of good land and existing improvements make this parcel a stand-alone opportunity for a great horse property fronting Highway 75.