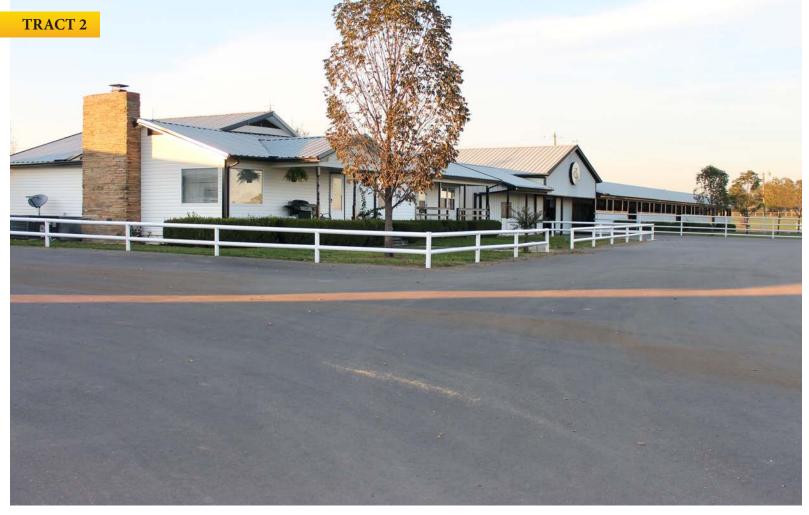

TRACT 1: 3± Acres at the intersection of Highway 75 and 231st St, excellent investment opportunity on the corner of this intersection.

TRACT 2: 27± Acres that includes the mare barn with 12 stalls and individual runs, 2,090 SF 4 Bed, 2 Bath home, metal shop building, 3 bay garage, 2 ponds and multiple traps with pipe fencing. The combination of good land and existing improvements make this parcel a stand-alone opportunity for a great horse property fronting Highway 75.