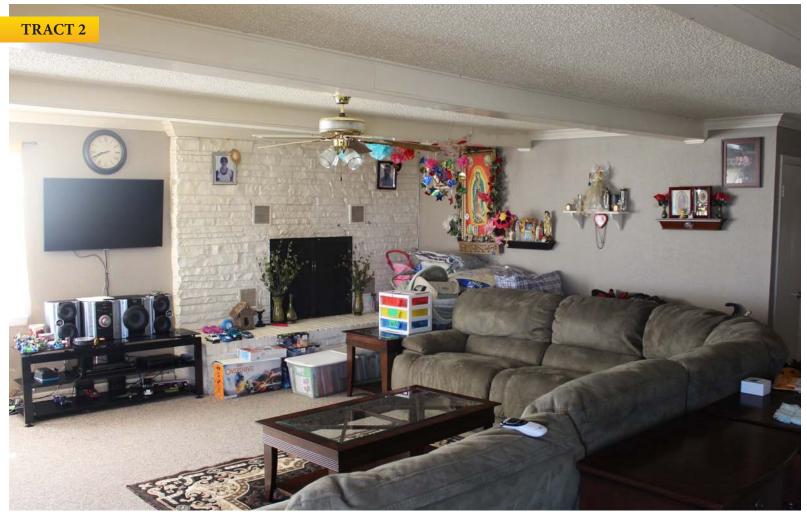

TRACT 1: 3± Acres at the intersection of Highway 75 and 231st St, excellent investment opportunity on the corner of this intersection.

TRACT 2: 27± Acres that includes the mare barn with 12 stalls and individual runs, 2,090 SF 4 Bed, 2 Bath home, metal shop building, 3 bay garage, 2 ponds and multiple traps with pipe fencing. The combination of good land and existing improvements make this parcel a stand-alone opportunity for a great horse property fronting Highway 75.