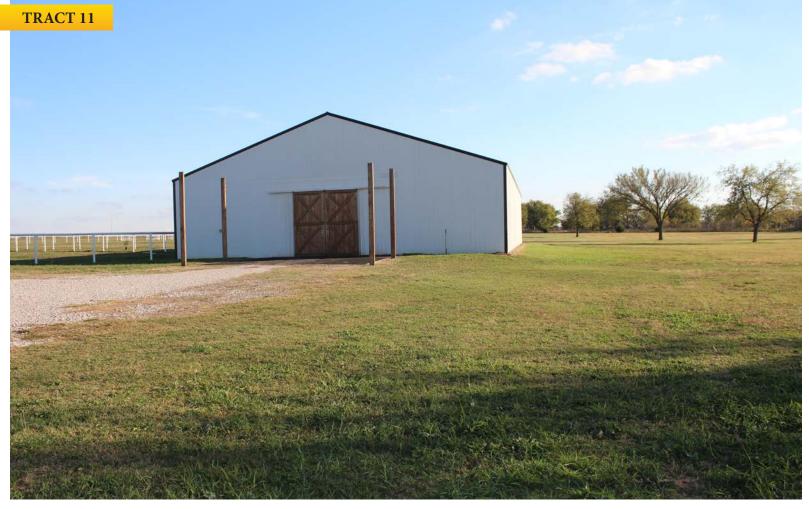

TRACT 11: 9± acres that includes the stud barn with breeding stocks, vet room, 3 large stalls and a rubberized floor throughout. This parcel also features 3 large runs connected to the barn, is well groomed and accessed off of N 3920 Rd. This would make an excellent parcel to combine with others or use as a building site with great improvements already in place!