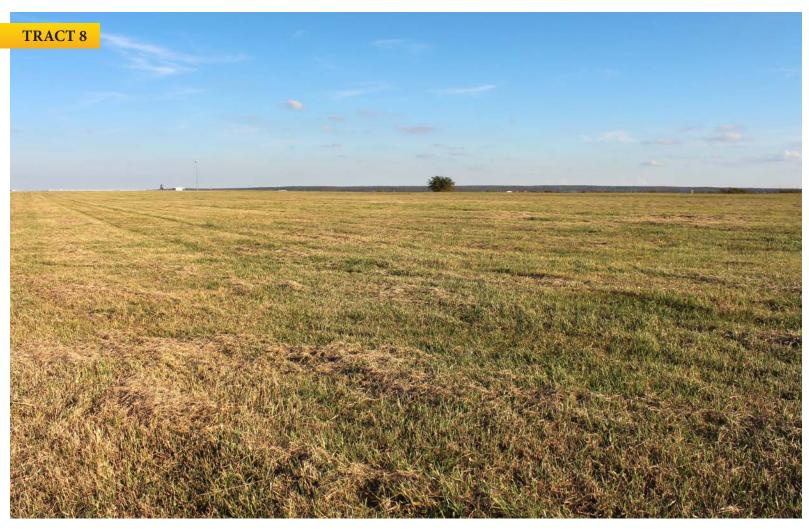

TRACT 8: 63± acres with access off of N 3920 Rd. This parcel has traditionally been used as a hay meadow for the ranch having great topography, all clean and one pond located in the back. This parcel is also fully fenced, creating an excellent investment opportunity in more acres or a potential home-site.