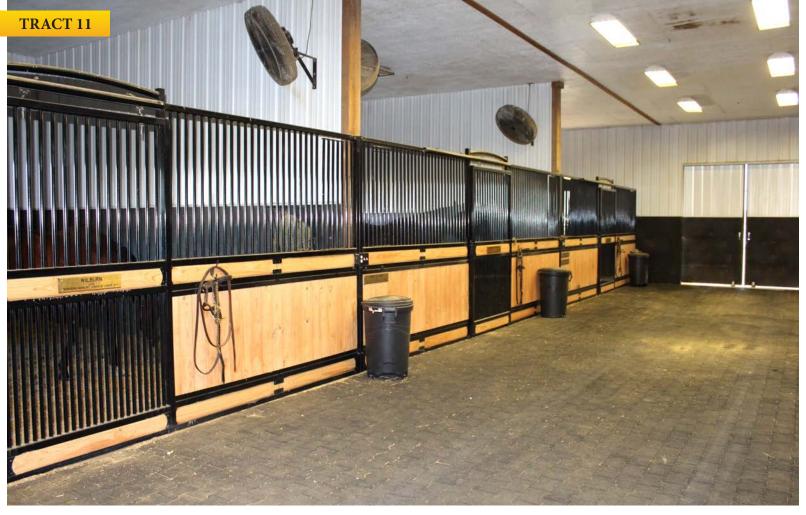

TRACT 11: 9± acres that includes the stud barn with breeding stocks, vet room, 3 large stalls and a rubberized floor throughout. This parcel also features 3 large runs connected to the barn, is well groomed and accessed off of N 3920 Rd. This would make an excellent parcel to combine with others or use as a building site with great improvements already in place!