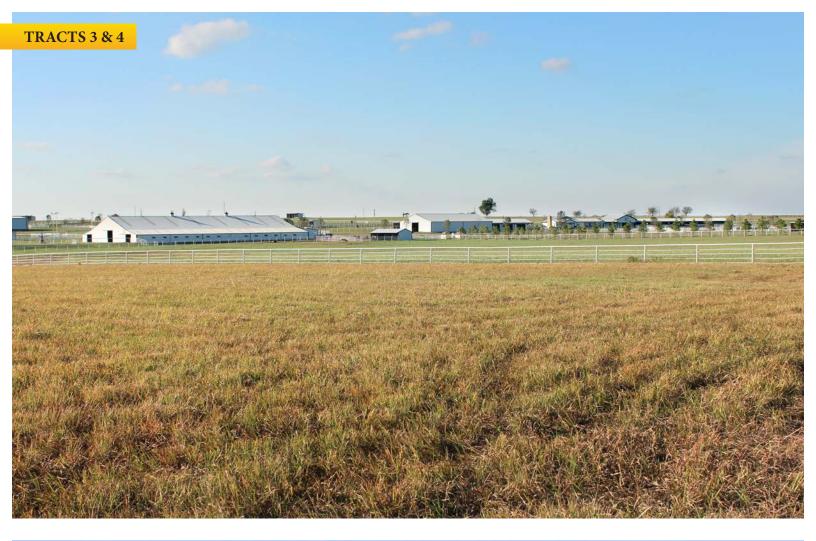

TRACT 3: 43± Acres that includes the indoor arena with office and lounge area, 15 standard stalls and 8 foaling stalls, outdoor arena, shop building, 10 foaling traps, 6 individual pastures and a nice pond. Access this tract through the stone entryway and paved drive off Highway 75. Tract 3 could be a stand-alone quality horse property or could be combined with various other parcels that best fit your needs.

TRACT 4: 39± beautiful acres that features a 3± acre pond, 5 individual traps with pipe fence, metal barn with stalls and storage areas, outdoor riding arena and access directly off of Highway 75.

TRACT 5: 12± acres with access off of 231st St with great elevation overlooking the property. The parcel is fully fenced with pipe fencing on 3 sides and has pond, creating an excellent building site.