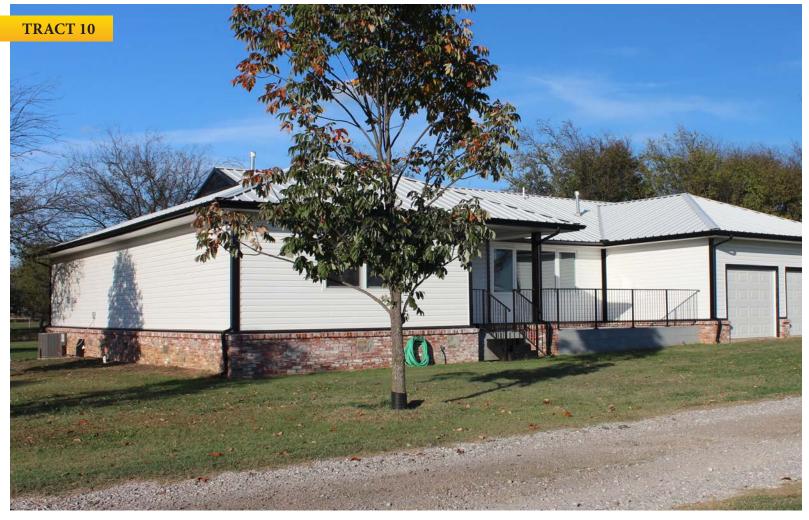

TRACT 10: 5± acres with a recently remodeled 4 Bedroom, 2.5 Bath home that has never been lived in! The home was tastefully done with granite throughout, new appliances and large, shaded back patio with outdoor fireplace. The home also features a 2-stall garage, storm shelter and is situated on 5± acres of large oak trees. Additionally, Tract 10 includes a 3 Bed, 2 Bath mobile home that has been excellently maintained for ranch help to live in.