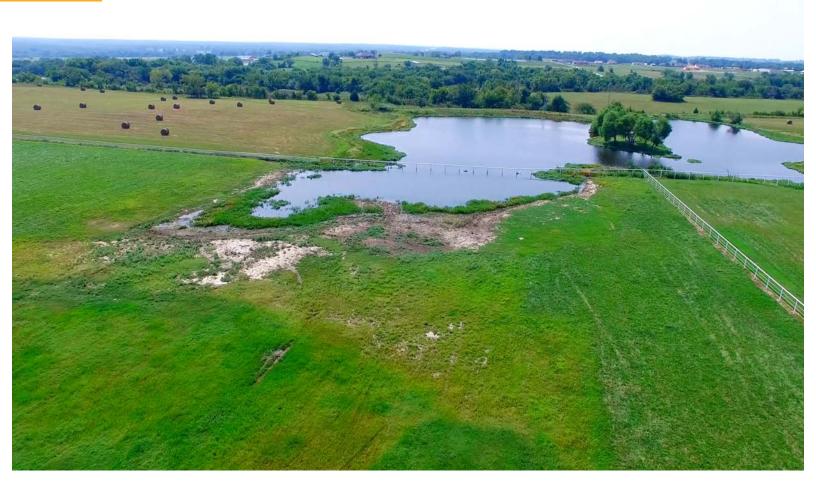

In addition to the many improvements, the ranch is comprised of 236± acres of quality land featuring ponds, hay meadows and pasture fields. The auction will feature multiple tracts of land that do not have any improvements, if you are searching for a home-site or investment opportunity without purchasing any of the ranch's unique improvements there are various options to consider for all Buyers.

TRACT 6: 12± acres with access off of 231st St, this parcel is also has pipe fencing on 3 sides, has excellent topography and a great view to the south, another excellent building site.

TRACT 7: 20± acres with access off of 231st St. If you are looking for a slightly larger building site this parcel is a good fit, fully fenced and the pasture is in great condition with a pond in the center.