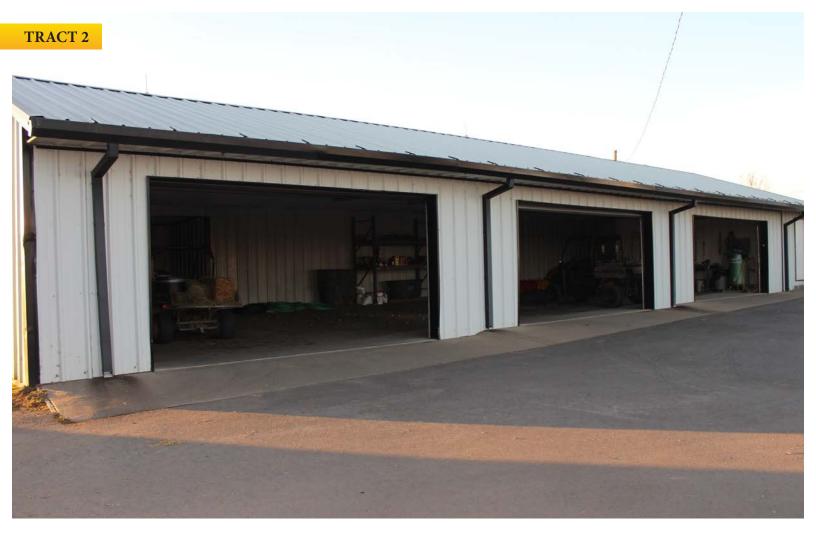

TRACT 1: 3± Acres at the intersection of Highway 75 and 231st St, excellent investment opportunity on the corner of this intersection.

TRACT 2: 27± Acres that includes the mare barn with 12 stalls and individual runs, 2,090 SF 4 Bed, 2 Bath home, metal shop building, 3 bay garage, 2 ponds and multiple traps with pipe fencing. The combination of good land and existing improvements make this parcel a stand-alone opportunity for a great horse property fronting Highway 75.