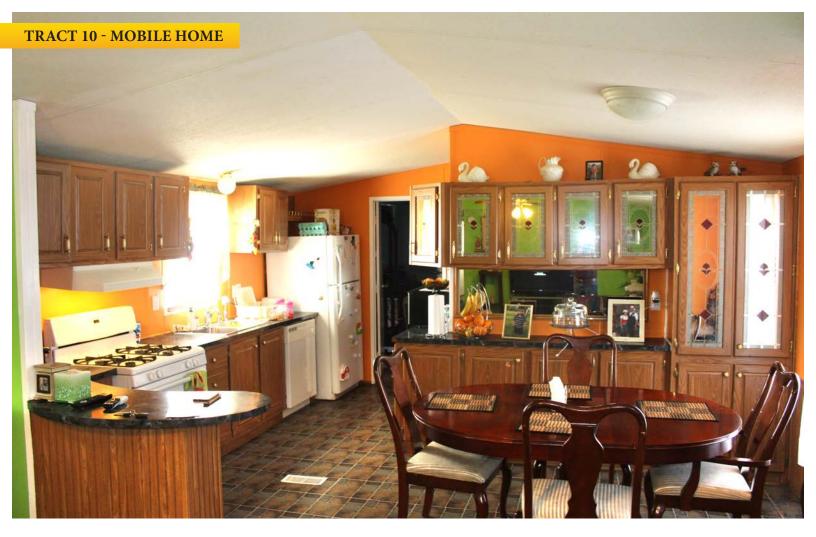

TRACT 10: 5± acres with a recently remodeled 4 Bedroom, 2.5 Bath home that has never been lived in! The home was tastefully done with granite throughout, new appliances and large, shaded back patio with outdoor fireplace. The home also features a 2-stall garage, storm shelter and is situated on 5± acres of large oak trees. Additionally, Tract 10 includes a 3 Bed, 2 Bath mobile home that has been excellently maintained for ranch help to live in.