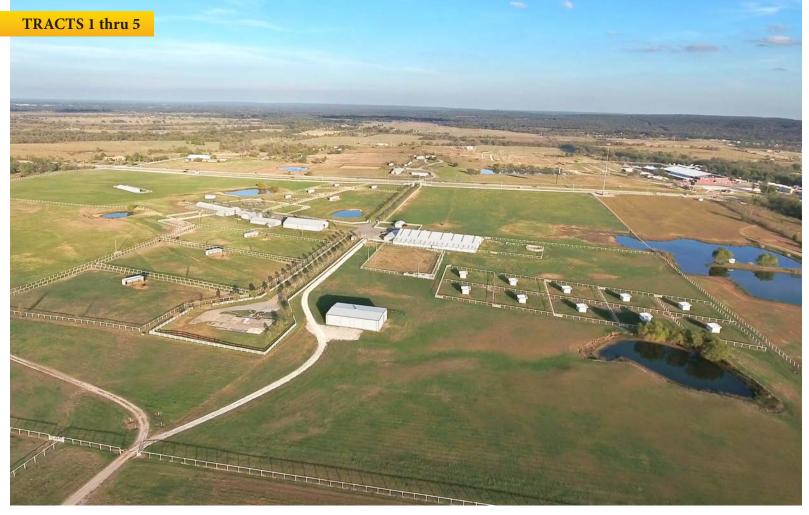

PROPERTY DESCRIPTION: The Rockin Z Ranch, one of the most iconic horse ranches in Northeast Oklahoma, will be offered in 12 parcels from 3 to 63 acres on April 6th. Rockin Z is a quality horse ranch, with outstanding visibility and access off Highway 75 just 23 miles south of downtown Tulsa, Oklahoma. The property and improvements are well maintained and in excellent condition, including: indoor arena with office and lounge area, outdoor arenas, stud barn, vet rooms, breeding stocks, mare barn, two shop buildings, two houses, two mobile homes, multiple traps and miles of pipe fencing with a tasteful stone entryway straight off of Highway 75.

In addition to the many improvements, the ranch is comprised of 236± acres of quality land featuring ponds, hay meadows and pasture fields. The auction will feature multiple tracts of land that do not have any improvements, if you are searching for a home-site or investment opportunity without purchasing any of the ranch's unique improvements there are various options to consider for all Buyers.

TRACT 1: 3± Acres at the intersection of Highway 75 and 231st St, excellent investment opportunity on the corner of this intersection.

TRACT 2: 27± Acres that includes the mare barn with 12 stalls and individual runs, 2,090 SF 4 Bed, 2 Bath home, metal shop building, 3 bay garage, 2 ponds and multiple traps with pipe fencing. The combination of good land and existing improvements make this parcel a stand-alone opportunity for a great horse property fronting Highway 75.

TRACT 3: 43± Acres that includes the indoor arena with office and lounge area, 15 standard stalls and 8 foaling stalls, outdoor arena, shop building, 10 foaling traps, 6 individual pastures and a nice pond. Access this tract through the stone entryway and paved drive off Highway 75. Tract 3 could be a stand-alone quality horse property or could be combined with various other parcels that best fit your needs.