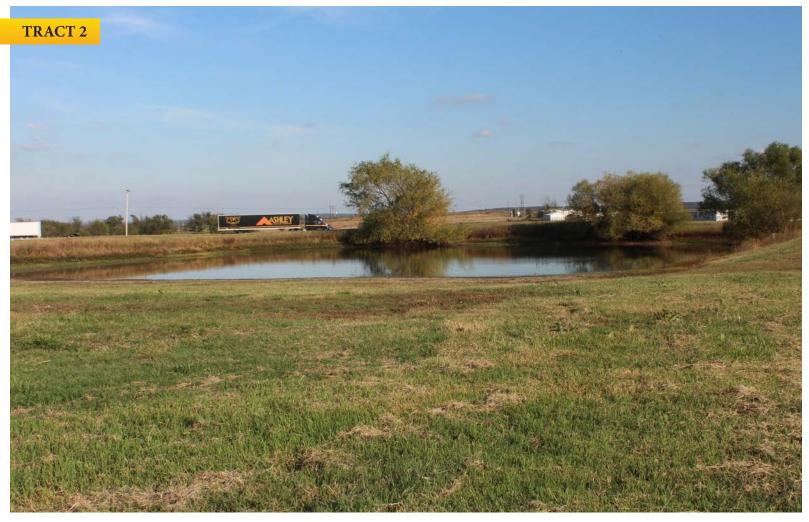

TRACT 1: 3± Acres at the intersection of Highway 75 and 231st St, excellent investment opportunity on the corner of this intersection.

TRACT 2: 27± Acres that includes the mare barn with 12 stalls and individual runs, 2,090 SF 4 Bed, 2 Bath home, metal shop building, 3 bay garage, 2 ponds and multiple traps with pipe fencing. The combination of good land and existing improvements make this parcel a stand-alone opportunity for a great horse property fronting Highway 75.