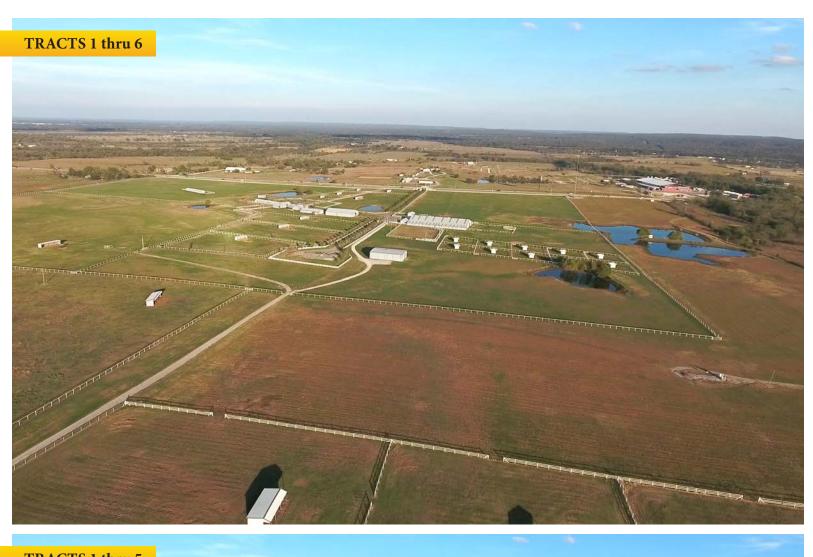

PROPERTY DESCRIPTION: The Rockin Z Ranch, one of the most iconic horse ranches in Northeast Oklahoma, will be offered in 12 parcels from 3 to 63 acres on April 6th. Rockin Z is a quality horse ranch, with outstanding visibility and access off Highway 75 just 23 miles south of downtown Tulsa, Oklahoma. The property and improvements are well maintained and in excellent condition, including: indoor arena with office and lounge area, outdoor arenas, stud barn, vet rooms, breeding stocks, mare barn, two shop buildings, two houses, two mobile homes, multiple traps and miles of pipe fencing with a tasteful stone entryway straight off of Highway 75.

In addition to the many improvements, the ranch is comprised of 236± acres of quality land featuring ponds, hay meadows and pasture fields. The auction will feature multiple tracts of land that do not have any improvements, if you are searching for a home-site or investment opportunity without purchasing any of the ranch's unique improvements there are various options to consider for all Buyers.