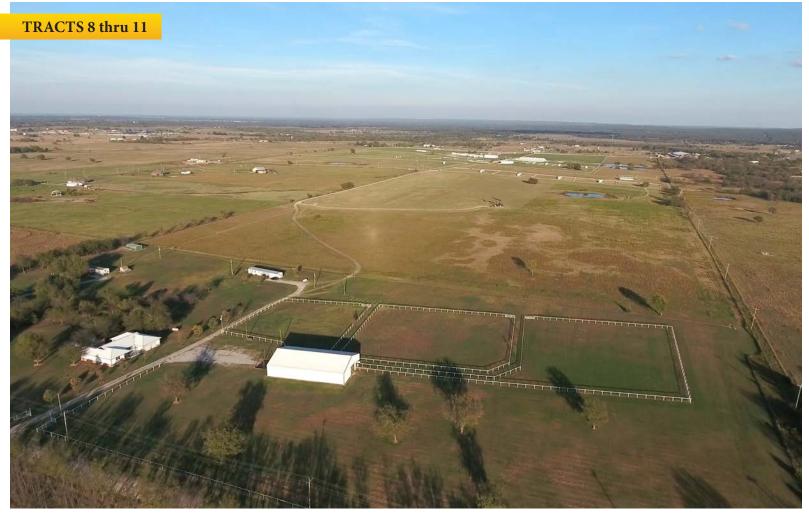

TRACT 8: 63± acres with access off of N 3920 Rd. This parcel has traditionally been used as a hay meadow for the ranch having great topography, all clean and one pond located in the back. This parcel is also fully fenced, creating an excellent investment opportunity in more acres or a potential home-site.

TRACT 11: 9± acres that includes the stud barn with breeding stocks, vet room, 3 large stalls and a rubberized floor throughout. This parcel also features 3 large runs connected to the barn, is well groomed and accessed off of N 3920 Rd. This would make an excellent parcel to combine with others or use as a building site with great improvements already in place!