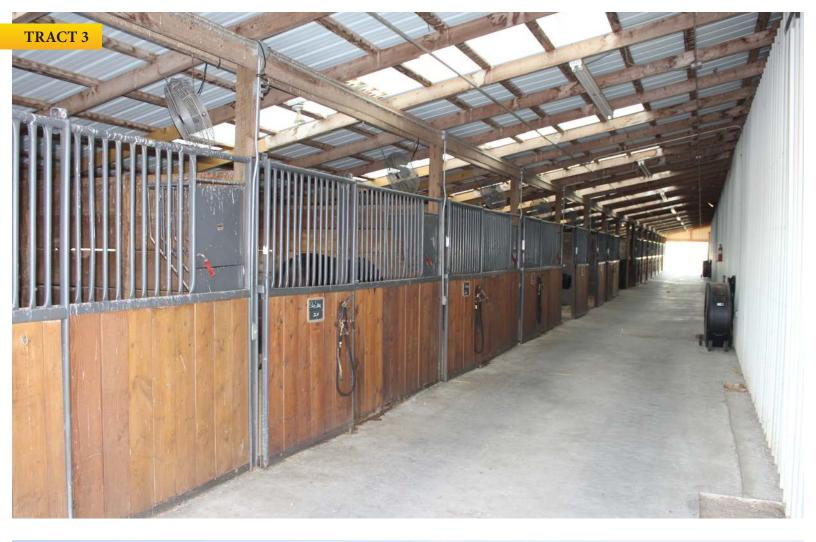

TRACT 3: 43± Acres that includes the indoor arena with office and lounge area, 15 standard stalls and 8 foaling stalls, outdoor arena, shop building, 10 foaling traps, 6 individual pastures and a nice pond. Access this tract through the stone entryway and paved drive off Highway 75. Tract 3 could be a stand-alone quality horse property or could be combined with various other parcels that best fit your needs.