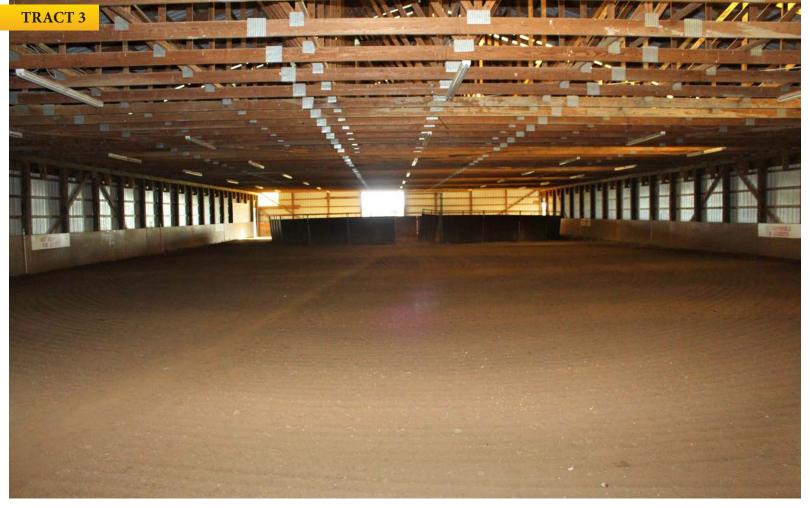

TRACT 3: 43± Acres that includes the indoor arena with office and lounge area, 15 standard stalls and 8 foaling stalls, outdoor arena, shop building, 10 foaling traps, 6 individual pastures and a nice pond. Access this tract through the stone entryway and paved drive off Highway 75. Tract 3 could be a stand-alone quality horse property or could be combined with various other parcels that best fit your needs.