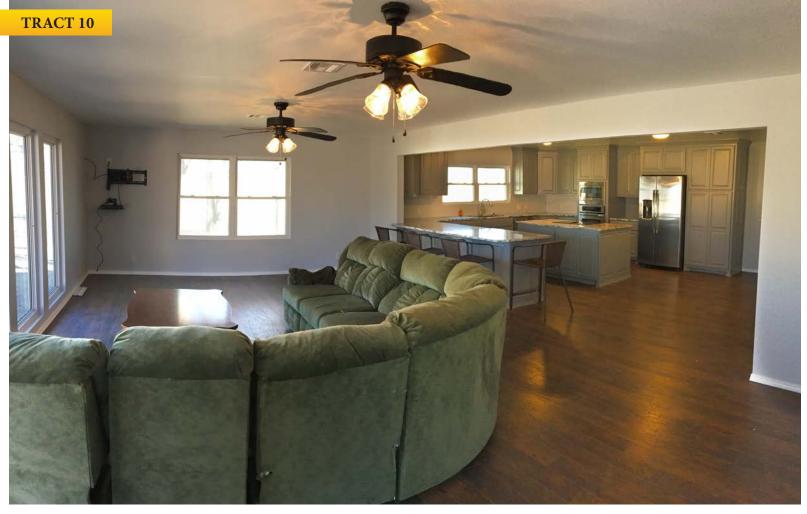

TRACT 10: 5± acres with a recently remodeled 4 Bedroom, 2.5 Bath home that has never been lived in! The home was tastefully done with granite throughout, new appliances and large, shaded back patio with outdoor fireplace. The home also features a 2-stall garage, storm shelter and is situated on 5± acres of large oak trees. Additionally, Tract 10 includes a 3 Bed, 2 Bath mobile home that has been excellently maintained for ranch help to live in.