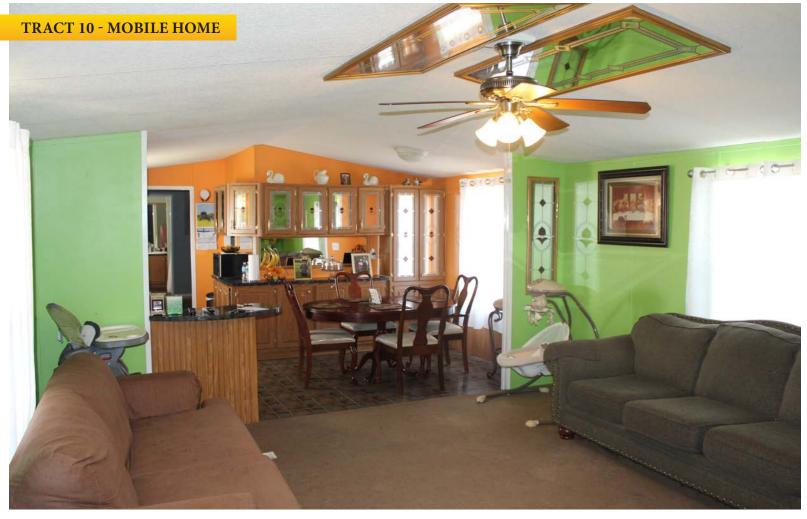

TRACT 10: 5± acres with a recently remodeled 4 Bedroom, 2.5 Bath home that has never been lived in! The home was tastefully done with granite throughout, new appliances and large, shaded back patio with outdoor fireplace. The home also features a 2-stall garage, storm shelter and is situated on 5± acres of large oak trees. Additionally, Tract 10 includes a 3 Bed, 2 Bath mobile home that has been excellently maintained for ranch help to live in.