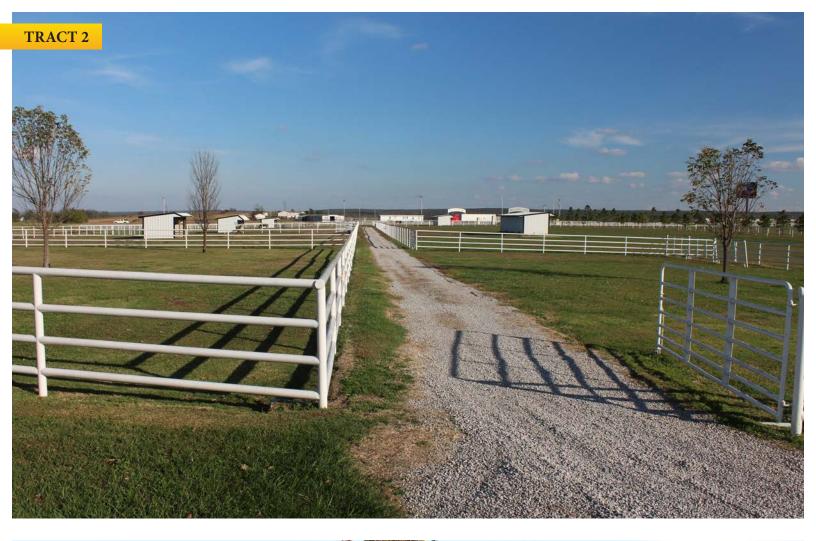

TRACT 1: 3± Acres at the intersection of Highway 75 and 231st St, excellent investment opportunity on the corner of this intersection.

TRACT 2: 27± Acres that includes the mare barn with 12 stalls and individual runs, 2,090 SF 4 Bed, 2 Bath home, metal shop building, 3 bay garage, 2 ponds and multiple traps with pipe fencing. The combination of good land and existing improvements make this parcel a stand-alone opportunity for a great horse property fronting Highway 75.