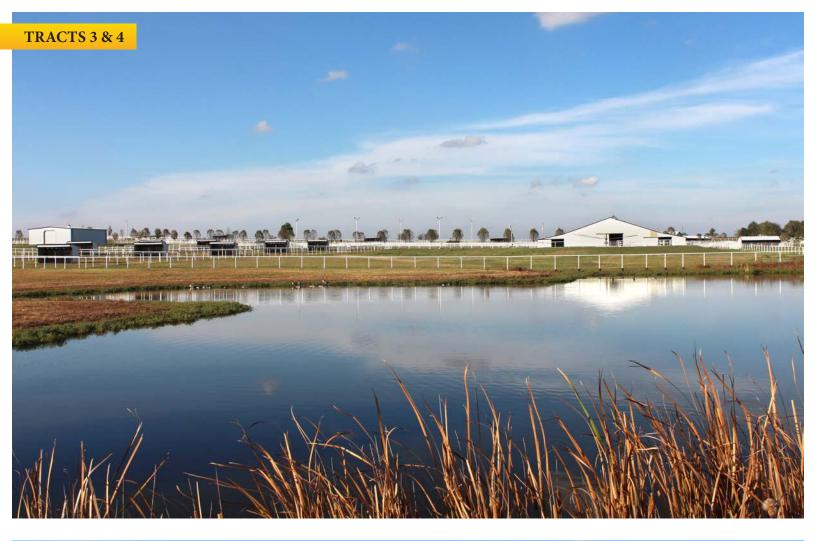

TRACT 3: 43± Acres that includes the indoor arena with office and lounge area, 15 standard stalls and 8 foaling stalls, outdoor arena, shop building, 10 foaling traps, 6 individual pastures and a nice pond. Access this tract through the stone entryway and paved drive off Highway 75. Tract 3 could be a stand-alone quality horse property or could be combined with various other parcels that best fit your needs.

TRACT 4: 39± beautiful acres that features a 3± acre pond, 5 individual traps with pipe fence, metal barn with stalls and storage areas, outdoor riding arena and access directly off of Highway 75.

TRACT 5: 12± acres with access off of 231st St with great elevation overlooking the property. The parcel is fully fenced with pipe fencing on 3 sides and has pond, creating an excellent building site.