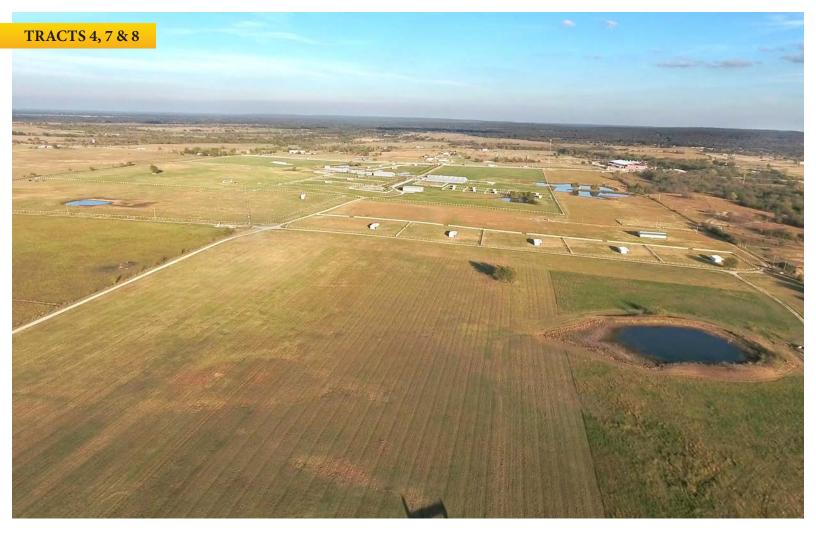

TRACT 4: 39± beautiful acres that features a 3± acre pond, 5 individual traps with pipe fence, metal barn with stalls and storage areas, outdoor riding arena and access directly off of Highway 75.

TRACT 5: 12± acres with access off of 231st St with great elevation overlooking the property. The parcel is fully fenced with pipe fencing on 3 sides and has pond, creating an excellent building site.

TRACT 8: 63± acres with access off of N 3920 Rd. This parcel has traditionally been used as a hay meadow for the ranch having great topography, all clean and one pond located in the back. This parcel is also fully fenced, creating an excellent investment opportunity in more acres or a potential home-site.