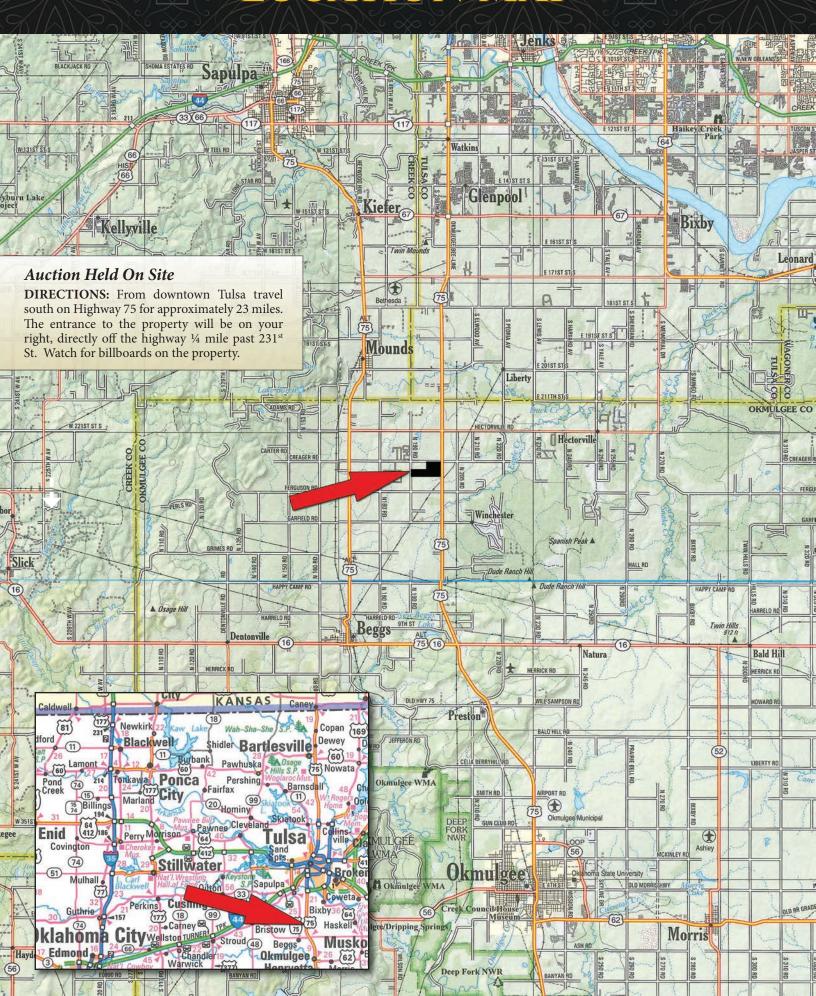

ion contained in this brochure is subject to verification by all parties relying on it. No liability for its accuracy, errors, or omissions is assumed by the Seller or the Auction Company. Conduct of the auction and increments of bidding are at the direction and discretion of the Auctioneer. The Seller and Selling Agents reserve the right to preclude any person from bidding if there is any question as to the person's credentials, fitness, etc. All decisions of the Auctioneer are final. ANY ANNOUNCEMENTS MADE THE DAY OF THE SALE TAKE PRECEDENCE OVER PRINTED MATERIAL OR ANY OTHER ORAL STATEMENTS MADE

NEW DATE, CORRECTIONS AND CHANGES: Please arrive prior to scheduled auction time to inspect any changes or additions to the property information.

OWNER: Dr. Robert Zoellner



# LOCATION MAP





# TRACT MAP

3± acres 75 27± acres 3 Access Easement 48生 acres 4) 39± acres 12± acres (C) 3 6 12± acres 20th acres 12 30± Net Mineral Acres MONDAY, FEBRUARY 27 from 2-5PM TUESDAY, MARCH 14 from 3-6PM SATURDAY, APRIL 1 from 3-6PM 63± acres Greager Rd-**®** 5± acres Inspection Dates acres 6 PH 076E N 5± acres 9



## SOILS MAP 商 OrB DeC DeB 뜅 OKB BK BcC 焸 OKB DWA 27.9 Tall fescue OKB 35 Improved bermudagrass 50.6 Corn Grain sorghum 9 Percent of field 39.01 Collinsville-Talihina complex, 10 to 30 percent slopes Dennis silt loam, 1 to 3 percent slopes Okemah silt loam, 1 to 3 percent slopes OKB 뜅 m



# TOPOGRAPHIC MAP





# MINERAL OWNERSHIP REPORT

#### MINERAL OWNERSHIP REPORT

PROSPECT: OKMULGEE COUNTY, OK
SECTION 34-16N-12E
OKMULGEE COUNTY, OK

DESCRIPTION:

SW/4 NW/4

containing 40.