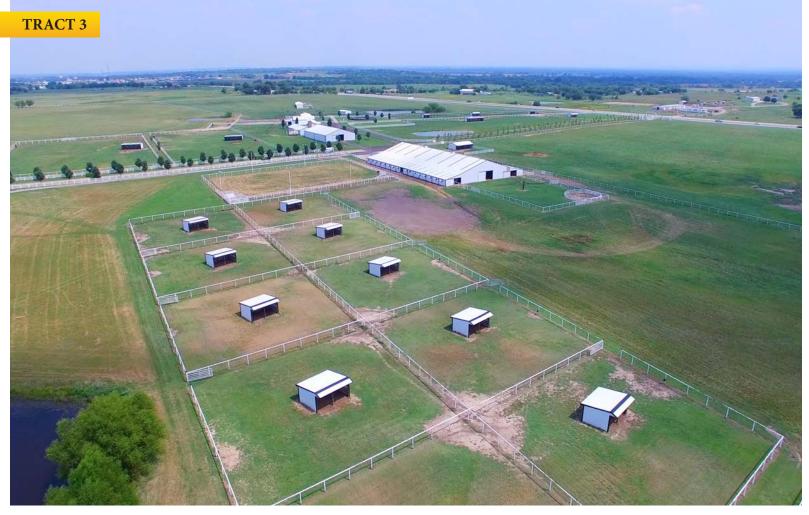

TRACT 3: 43± Acres that includes the indoor arena with office and lounge area, 15 standard stalls and 8 foaling stalls, outdoor arena, shop building, 10 foaling traps, 6 individual pastures and a nice pond. Access this tract through the stone entryway and paved drive off Highway 75. Tract 3 could be a stand-alone quality horse property or could be combined with various other parcels that best fit your needs.