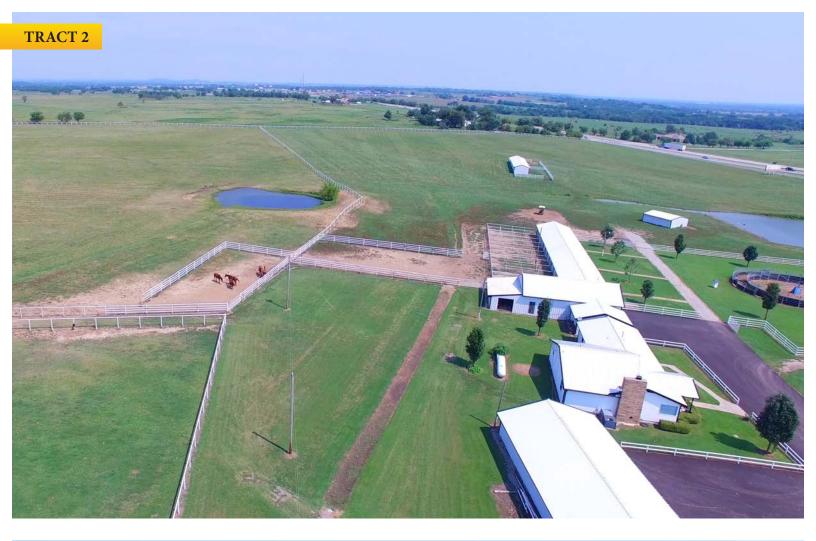

TRACT 1: 3± Acres at the intersection of Highway 75 and 231st St, excellent investment opportunity on the corner of this intersection.

TRACT 2: 27± Acres that includes the mare barn with 12 stalls and individual runs, 2,090 SF 4 Bed, 2 Bath home, metal shop building, 3 bay garage, 2 ponds and multiple traps with pipe fencing. The combination of good land and existing improvements make this parcel a stand-alone opportunity for a great horse property fronting Highway 75.