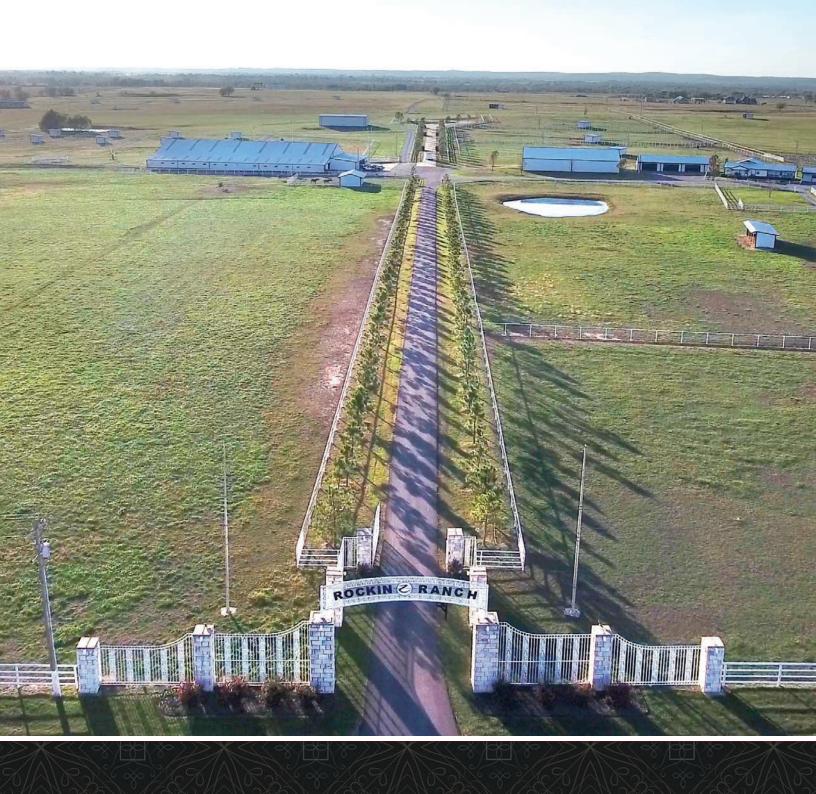

PROPERTY DESCRIPTION: The Rockin Z Ranch, one of the most iconic horse ranches in Northeast Oklahoma, will be offered in 12 parcels from 3 to 63 acres on April 6th. Rockin Z is a quality horse ranch, with outstanding visibility and access off Highway 75 just 23 miles south of downtown Tulsa, Oklahoma. The property and improvements are well maintained and in excellent condition, including: indoor arena with office and lounge area, outdoor arenas, stud barn, vet rooms, breeding stocks, mare barn, two shop buildings, two houses, two mobile homes, multiple traps and miles of pipe fencing with a tasteful stone entryway straight off of Highway 75.

In addition to the many improvements, the ranch is comprised of 236± acres of quality land featuring ponds, hay meadows and pasture fields. The auction will feature multiple tracts of land that do not have any improvements, if you are searching for a home-site or investment opportunity without purchasing any of the ranch's unique improvements there are various options to consider for all Buyers.