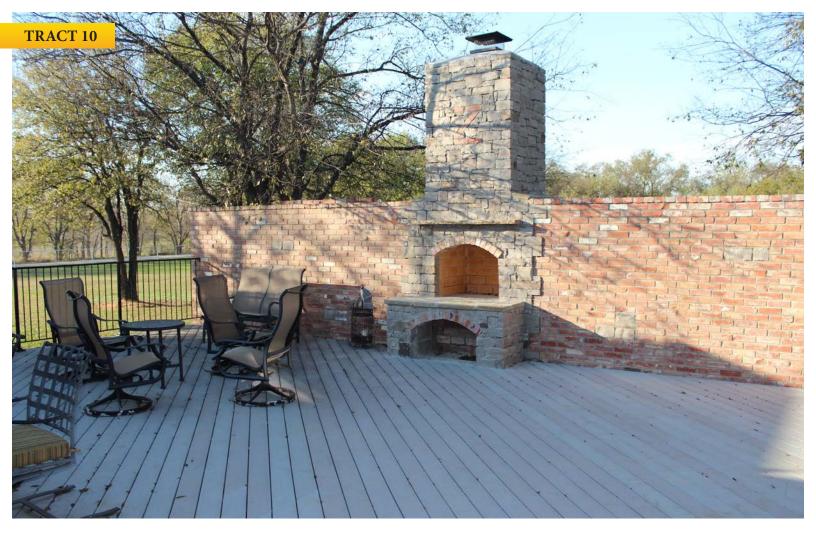

TRACT 10: 5± acres with a recently remodeled 4 Bedroom, 2.5 Bath home that has never been lived in! The home was tastefully done with granite throughout, new appliances and large, shaded back patio with outdoor fireplace. The home also features a 2-stall garage, storm shelter and is situated on 5± acres of large oak trees. Additionally, Tract 10 includes a 3 Bed, 2 Bath mobile home that has been excellently maintained for ranch help to live in.