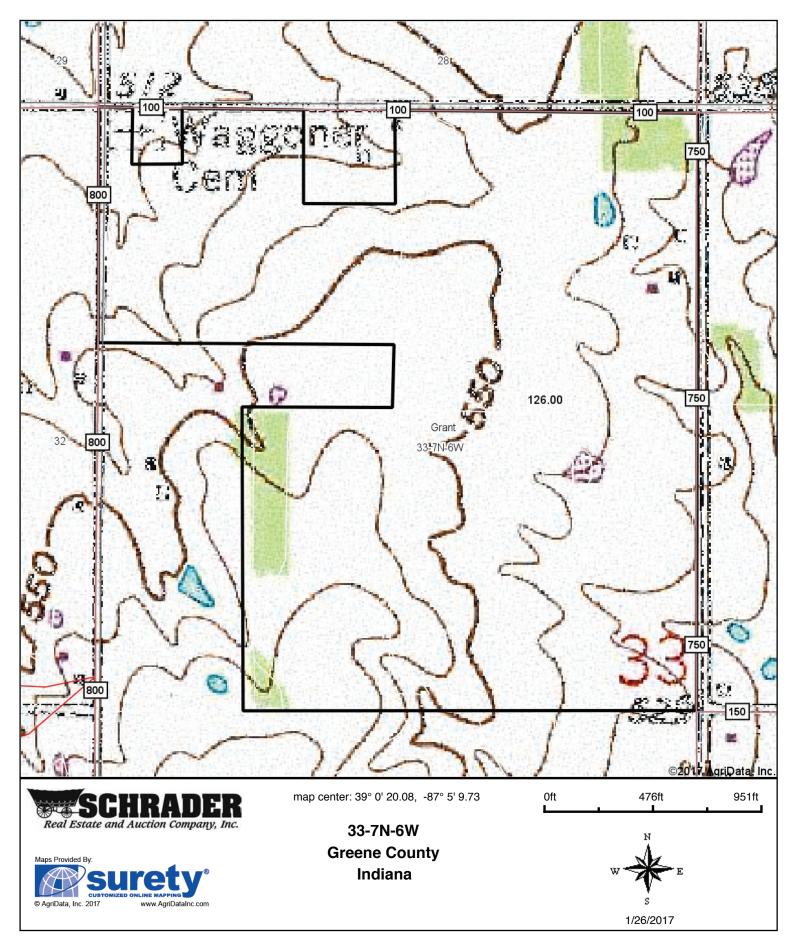

for your cooperation. We hope your online bidding experience is satisfying and convenient. If you have any comments or suggestions, please send them to: kevin@schraderauction.com or call Kevin Jordan at 260-229-1904.



# LOCATION MAP

### PROPERTY Directions:

From the jct. of St. Hwy 67 & Co. Rd. 800W on the southwest side of Lyons, go north on Co. Rd. 800W 1.5 miles to Co. Rd. 100S, turn east & proceed to the property.

### AUCTION LOCATION:

Ellis

CR 501

Summit

GREENE - SULLIVAN STATE FOREST

CR 400

CR 575 S

CR 450 S

CR 1450

Victoria

White

Rose

R 50 S

CR 200 S

CR 230

Lyons Community Building, 600 West Broad Street, Lyons, IN 47443





# PLAT MAP



# TRACT MAP



# FSA MAP



Field borders provided by Farm Service Agency as of 5/21/2008.

1/26/2017

# **TOPOGRAPHY MAP**



### **SOIL MAP**



### **SURETY SOILS**



Soils Map



Real Estate and Auction Company, Inc.



Soils data provided by USDA and NRCS.

I

| Area | Symbol: IN055, Soil Area Versior                                                 | า: 20 |                     |                         |                  |                |         |                     |                 |          |      |         |
|------|----------------------------------------------------------------------------------|-------|---------------------|-------------------------|------------------|----------------|---------|---------------------|-----------------|----------|------|---------|
| Code | Soil Description                                                                 | Acres | Percent of<br>field | Non-Irr Clas