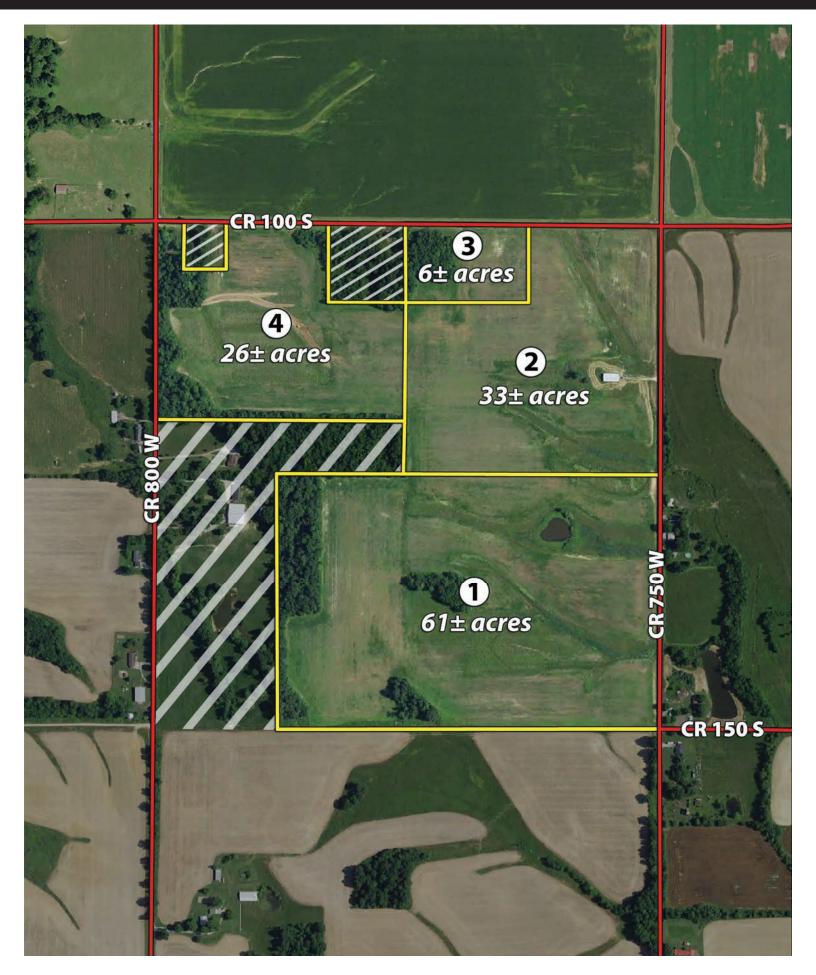

password via e-mail. Please confirm your e-mail address below:

E-mail address of registered bidder:

Thank you for your cooperation. We hope your online bidding experience is satisfying and convenient. If you have any comments or suggestions, please send them to: kevin@schraderauction.com or call Kevin Jordan at 260-229-1904.



# LOCATION MAP

### PROPERTY Directions:

From the jct. of St. Hwy 67 & Co. Rd. 800W on the southwest side of Lyons, go north on Co. Rd. 800W 1.5 miles to Co. Rd. 100S, turn east & proceed to the property.

### AUCTION LOCATION:

Ellis

CR 501

Summit

GREENE - SULLIVAN STATE FOREST

CR 400

CR 575 S

CR 450 S

CR 1450

Victoria

White

Rose

R 50 S

CR 200 S

CR 230

Lyons Community Building, 600 West Broad Street, Lyons, IN 47443





# PLAT MAP



# TRACT MAP



# FSA MAP



Field borders provided by Farm Service Agency as of 5/21/2008.

1/26/2017

# **TOPOGRAPHY MAP**



### **SOIL MAP**



### **SURETY SOILS**



Soils Map



Real Estate and Auction Company, Inc.



Soils data provided by USDA and NRCS.

I

| Area | Symbol: IN055, Soil Area Versior                                                 | า: 20 |                     |                         |                  |                |         |                     |                 |          |      |         |
|------|----------------------------------------------------------------------------------|-------|---------------------|-------------------------|------------------|----------------|---------|---------------------|-----------------|----------|------|---------|
| Code | Soil Descript