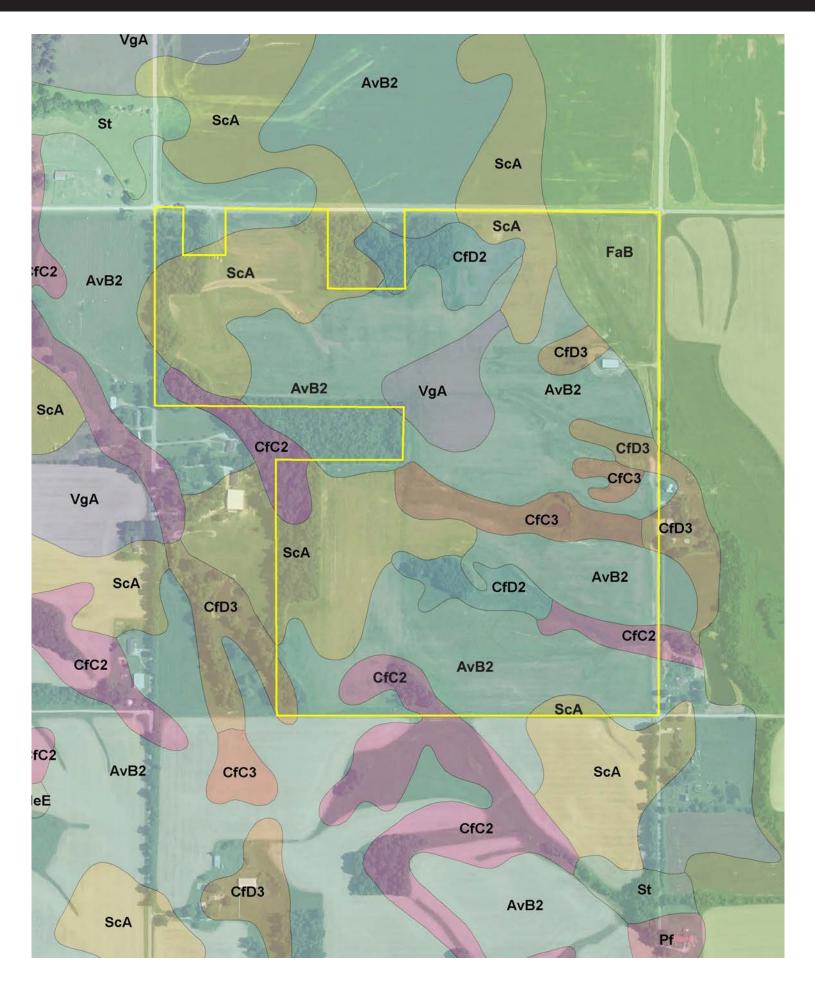

### **SOIL MAP**

### **SURETY SOILS**

Soils Map

Real Estate and Auction Company, Inc.

Soils data provided by USDA and NRCS.

I

| Area | Symbol: IN055, Soil Area Versior                                                 | า: 20 |                     |                         |                  |                |         |                     |                 |          |      |         |
|------|----------------------------------------------------------------------------------|-------|---------------------|-------------------------|------------------|----------------|---------|---------------------|-----------------|----------|------|---------|
| Code | Soil Description                                                                 | Acres | Percent of<br>field | Non-Irr Class<br>Legend | Non-Irr<br>Class | Alfalfa<br>hay | Pasture | Grass<br>legume hay | Winter<br>wheat | Soybeans | Corn | Tobacco |
| AvB2 | Ava silt loam, 2 to 6 percent slopes, eroded                                     | 58.35 | 46.3%               |                         | lle              | 5              | 9       | 4                   | 59              | 46       | 131  |         |
| ScA  | Shakamak silt loam, 1 to 3 percent slopes                                        | 29.02 | 23.0%               |                         | lle              | 5              | 9       | 4                   | 59              | 46       | 130  |         |
| FaB  | Fairpoint silt loam, reclaimed, 2 to 6 percent slopes                            | 8.91  | 7.1%                |                         | llle             | 3              | 10      | 5                   | 73              | 51       | 145  |         |
| CfD2 | Cincinnati silt loam, 12 to 18 percent slopes, eroded                            | 7.30  | 5.8%                |                         | IVe              |                | 7       | 4                   | 50              | 39       | 110  |         |
| CfC3 | Cincinnati silt loam, Wabash Lowland,<br>6 to 12 percent slopes, severely eroded | 6.66  | 5.3%                |                         | IVe              | 4              | 7       | 3                   | 46              | 36       | 102  | 130     |
| CfC2 | Cincinnati silt loam, Wabash Lowland,<br>6 to 12 percent slopes, eroded          | 6.38  | 5.1%                |                         | llle             | 4              | 8       | 4                   | 52              | 40       | 116  | 3190    |