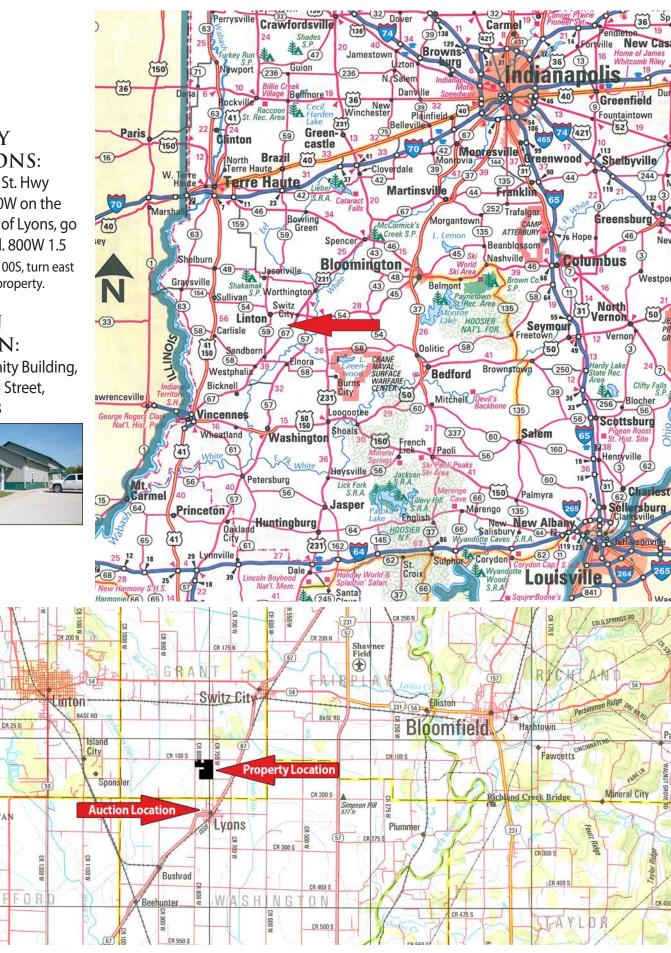

# LOCATION MAP

### PROPERTY Directions:

From the jct. of St. Hwy 67 & Co. Rd. 800W on the southwest side of Lyons, go north on Co. Rd. 800W 1.5 miles to Co. Rd. 100S, turn east & proceed to the property.

### AUCTION LOCATION:

Ellis

CR 501

Summit

GREENE - SULLIVAN STATE FOREST

CR 400

CR 575 S

CR 450 S

CR 1450

Victoria

White

Rose

R 50 S

CR 200 S

CR 230

Lyons Community Building, 600 West Broad Street, Lyons, IN 47443