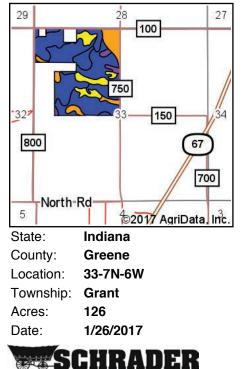

# LOCATION MAP

### PROPERTY Directions:

From the jct. of St. Hwy 67 & Co. Rd. 800W on the southwest side of Lyons, go north on Co. Rd. 800W 1.5 miles to Co. Rd. 100S, turn east & proceed to the property.

### AUCTION LOCATION:

Ellis

CR 501

Summit

GREENE - SULLIVAN STATE FOREST

CR 400

CR 575 S

CR 450 S

CR 1450

Victoria

White

Rose

R 50 S

CR 200 S

CR 230

Lyons Community Building, 600 West Broad Street, Lyons, IN 47443