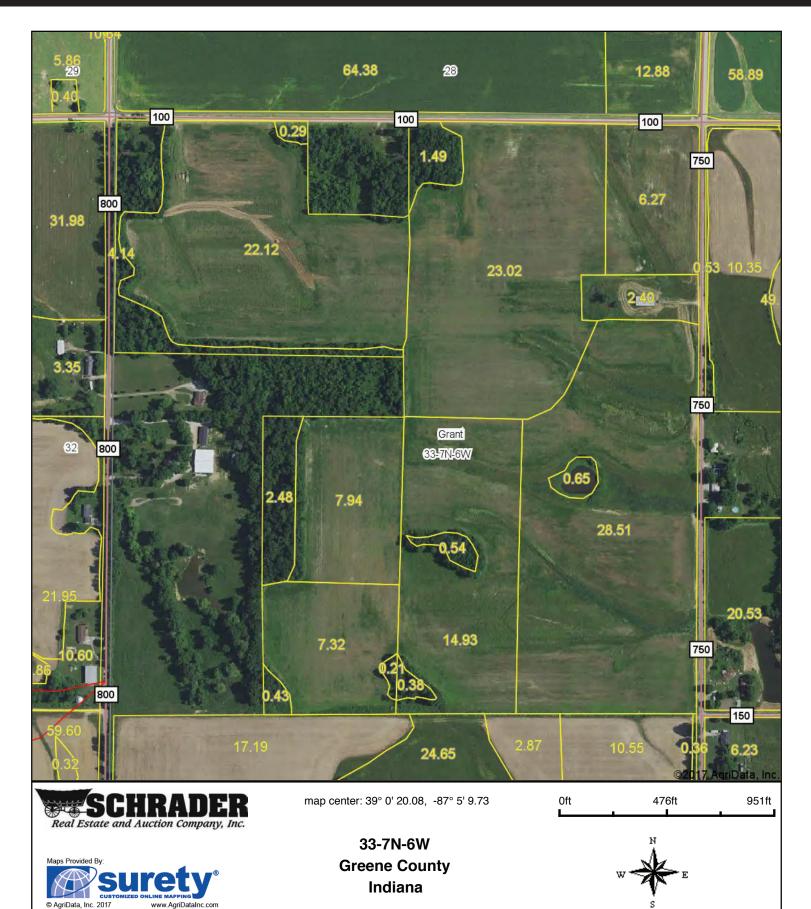

# FSA MAP

Field borders provided by Farm Service Agency as of 5/21/2008.

1/26/2017

USDA FSA maps are for FSA program administration only. This map does not represent a legal survey or reflect actual ownership; rather it depicts information provided directly from the producer and/or NAIP imagery. The producer accepts the data 'as is' and assumes all risks associated with its use. The USDA Farm Service Agency assumes no responsibility for actual or consequential damage incurred as a result of any user's reliance on this data outside FSA programs. Wetland identifiers do not represent the size, shape, or specific determination of the area. Refer to your original determination (CPA-026 and attached maps) for exact boundaries and determinations or contact NRCS.