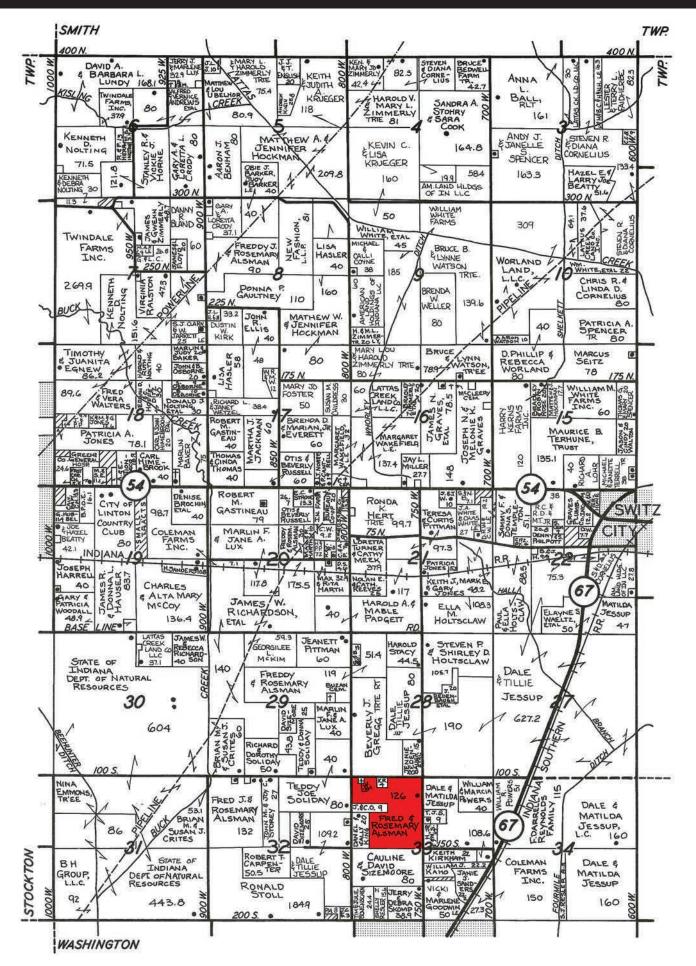

der number and password via e-mail. Please confirm your e-mail address below:

E-mail address of registered bidder:

Thank you for your cooperation. We hope your online bidding experience is satisfying and convenient. If you have any comments or suggestions, please send them to: kevin@schraderauction.com or call Kevin Jordan at 260-229-1904.



# LOCATION MAP

### PROPERTY Directions:

From the jct. of St. Hwy 67 & Co. Rd. 800W on the southwest side of Lyons, go north on Co. Rd. 800W 1.5 miles to Co. Rd. 100S, turn east & proceed to the property.

### AUCTION LOCATION:

Ellis

CR 501

Summit

GREENE - SULLIVAN STATE FOREST

CR 400

CR 575 S

CR 450 S

CR 1450

Victoria

White

Rose

R 50 S

CR 200 S

CR 230

Lyons Community Building, 600 West Broad Street, Lyons, IN 47443





# PLAT MAP



# TRACT MAP



# FSA MAP



Field borders provided by Farm Service Agency as of 5/21/2008.

1/26/2017

# **TOPOGRAPHY MAP**



### **SOIL MAP**



### **SURETY SOILS**



Soils Map



Real Estate and Auction Company, Inc.



Soils data provided by USDA and NRCS.

I

| Area | Symbol: IN055, Soil Area Versior                                                 | า: 20 |                     |                         |                  |                |         |                     |                 |          |      |         |
|------|----------------------------------------------------------------------------------|-------|---------------------|-------------------------|------------------|----------------|---------|---------------------|-----------------|----------|------|---------|
| Code