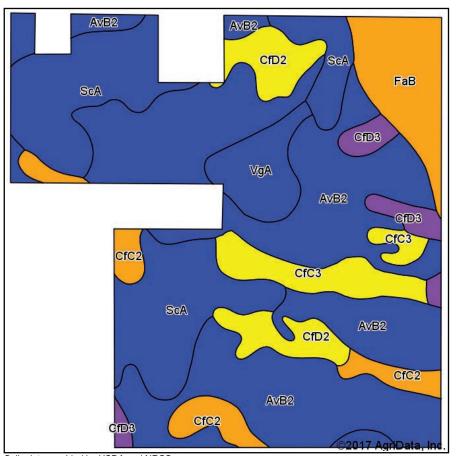

### **SURETY SOILS**

Soils Map

Real Estate and Auction Company, Inc.

Soils data provided by USDA and NRCS.

I

| Area | Symbol: IN055, Soil Area Versior                                                 | า: 20 |                     |                         |                  |                |         |                     |                 |          |      |         |
|------|----------------------------------------------------------------------------------|-------|---------------------|-------------------------|------------------|----------------|---------|---------------------|-----------------|----------|------|---------|
| Code | Soil Description                                                                 | Acres | Percent of<br>field | Non-Irr Class<br>Legend | Non-Irr<br>Class | Alfalfa<br>hay | Pasture | Grass<br>legume hay | Winter<br>wheat | Soybeans | Corn | Tobacco |
| AvB2 | Ava silt loam, 2 to 6 percent slopes, eroded                                     | 58.35 | 46.3%               |                         | lle              | 5              | 9       | 4                   | 59              | 46       | 131  |         |
| ScA  | Shakamak silt loam, 1 to 3 percent slopes                                        | 29.02 | 23.0%               |                         | lle              | 5              | 9       | 4                   | 59              | 46       | 130  |         |
| FaB  | Fairpoint silt loam, reclaimed, 2 to 6 percent slopes                            | 8.91  | 7.1%                |                         | llle             | 3              | 10      | 5                   | 73              | 51       | 145  |         |
| CfD2 | Cincinnati silt loam, 12 to 18 percent slopes, eroded                            | 7.30  | 5.8%                |                         | IVe              |                | 7       | 4                   | 50              | 39       | 110  |         |
| CfC3 | Cincinnati silt loam, Wabash Lowland,<br>6 to 12 percent slopes, severely eroded | 6.66  | 5.3%                |                         | IVe              | 4              | 7       | 3                   | 46              | 36       | 102  | 130     |
| CfC2 | Cincinnati silt loam, Wabash Lowland,<br>6 to 12 percent slopes, eroded          | 6.38  | 5.1%                |                         | llle             | 4              | 8       | 4                   | 52              | 40       | 116  | 3190    |