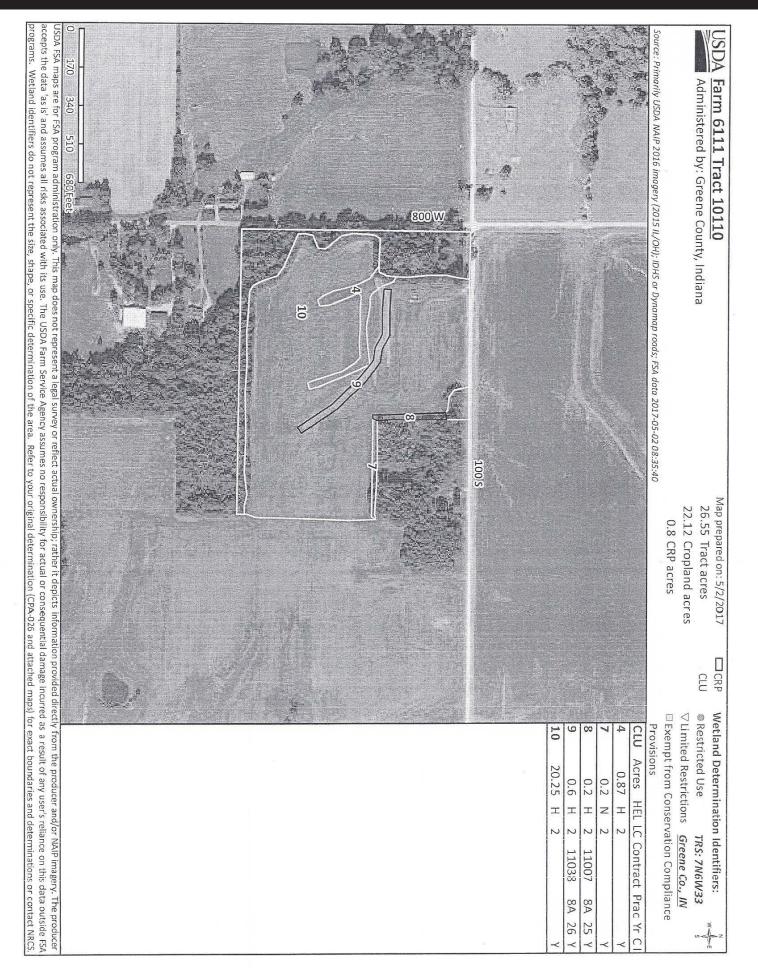

# FSA MAP

Field borders provided by Farm Service Agency as of 5/21/2008.

1/26/2017

USDA FSA maps are for FSA program administration only. This map does not represent a legal survey or reflect actual ownership; rather it depicts information provided directly from the producer and/or NAIP imagery. The producer accepts the data 'as is' and assumes all risks associated with its use. The USDA Farm Service Agency assumes no responsibility for actual or consequential damage incurred as a result of any user's reliance on this data outside FSA programs. Wetland identifiers do not represent the size, shape, or specific determination of the area. Refer to your original determination (CPA-026 and attached maps) for exact boundaries and determinations or contact NRCS.