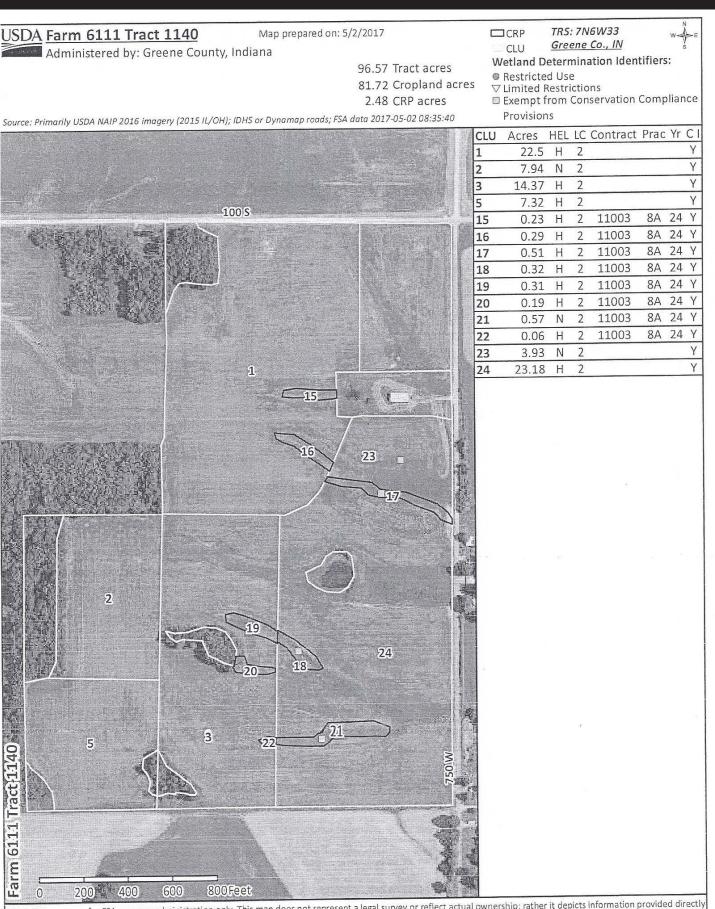

# FSA MAP

Field borders provided by Farm Service Agency as of 5/21/2008.

1/26/2017

USDA FSA maps are for FSA program administration only. This map does not represent a legal survey or reflect actual ownership; rather it depicts information provided directly from the producer and/or NAIP imagery. The producer accepts the data 'as is' and assumes all risks associated with its use. The USDA Farm Service Agency assumes no responsibility for actual or consequential damage incurred as a result of any user's reliance on this data outside FSA programs. Wetland identifiers do not represent the size, shape, or specific determination of the area. Refer to your original determination (CPA-026 and attached maps) for exact boundaries and determinations or contact NRCS.