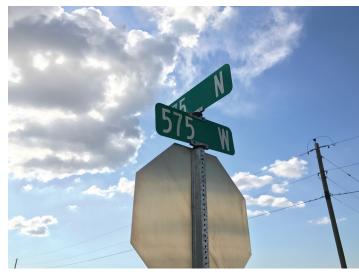

## REAL ESTATE LISTING

PROPERTY FOR SALE

TIPPECANOE COUNTY, IN / 16.5 + Acres / INDIANA HOME SITE

**Directions to Property:** SR 26 west of Purdue from Lindburg Road to CR N 550W. Turn south follow curve in road to CR N 575 W. Property is ½ mile on the west side of road, watch for sign.

Pasture Land:
4.5 ± ACRES

Total Acres: 16.5 ± Acres

Address: Off County Road N 575 W
Pastures / Woods: 4.67 acres of pasture
Zoning: #100 Agricultural Vacant Land

• County: Tippecanoe County

• State: Indiana