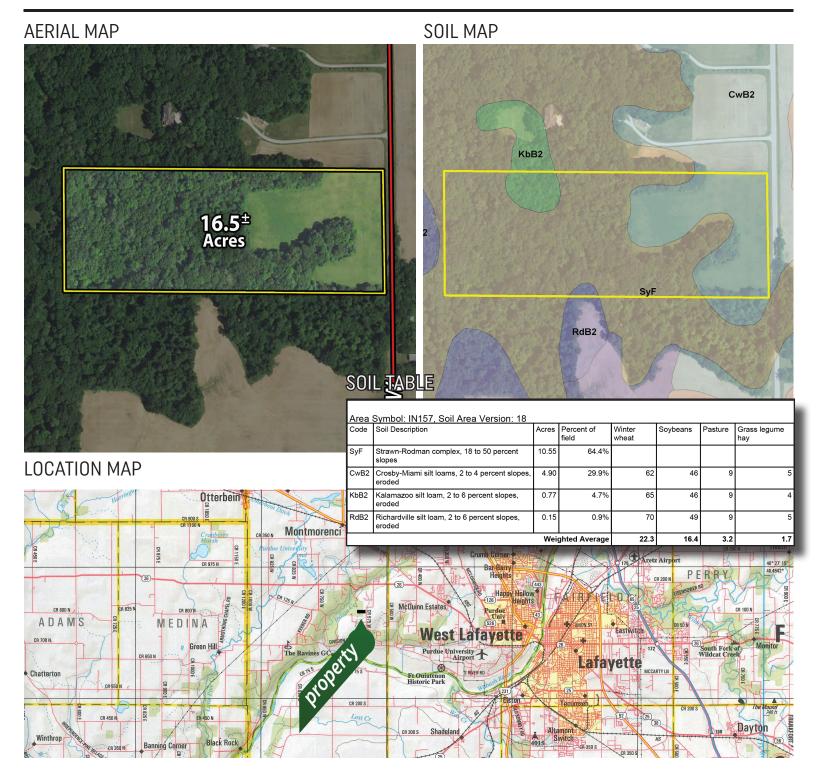

Pasture Land:
4.5 ± ACRES

Total Acres: 16.5 ± Acres

Address: Off County Road N 575 W
Pastures / Woods: 4.67 acres of pasture
Zoning: #100 Agricultural Vacant Land

• County: Tippecanoe County

• State: Indiana

• Taxes Payable: 2016: \$118.59

• Oil/Mineral Rights: None

• High School: Benton Community School Corp.

• Electric Source: Tipmont REMC

Owner: Hans M Geyer, ETAL
Possesion Date: At closing

• Topography: Wooded Lot, with 4.5± acres of pasture land